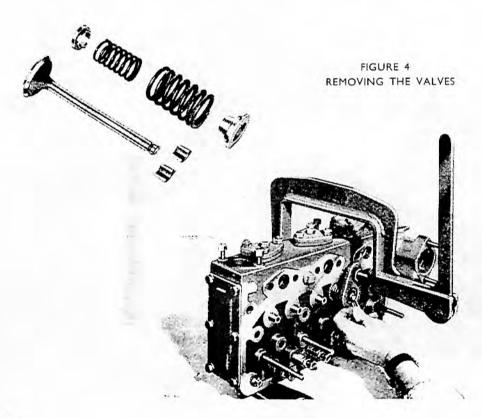

#### TIGHTENING TORQUES

| Front Axle                                     |     | lbs./ft            |        | kg./m.            |
|------------------------------------------------|-----|--------------------|--------|-------------------|
| Centres to Right-hand and Left-har             | nd  |                    |        |                   |
| Axles                                          |     | 90 — 100           |        |                   |
| Spindle Arm                                    |     | 45 — 50            |        |                   |
| Radius Rod to Axle                             |     | 90 — 100           |        |                   |
| Clamp-Steering Drag Link .                     |     | 6 — 8              |        |                   |
| Front Axle Pin                                 |     | 75 — 80            |        | . 10.369 — 11.060 |
| Tool Box to Radius Arm                         |     | 10                 |        | . 1.383           |
| Front Engine Support                           |     | 75 — 80            |        | . 10.369 — 11.060 |
| Rear Axle                                      |     |                    |        |                   |
|                                                |     | 45 - 50            |        | . 6.221 — 6.913   |
|                                                |     | 45 — 50            |        | 4 004 4 042       |
|                                                |     | 47 — 53            |        | 4 400 7 330       |
|                                                |     | 80 - 90            |        | 44 040 40 440     |
|                                                |     | 6 — 8              |        | 000 4404          |
|                                                |     | 45 — 50            |        |                   |
|                                                |     | 45 — 50            |        | 4 004 4 042       |
|                                                |     | 45 — 50            |        | 4 004 4 042       |
| Step Board Actachment                          |     | 96                 |        |                   |
| Fenders and Wheels                             |     |                    |        | 4440              |
| Front Wheel Hub                                |     | 55 — 60            | ***    |                   |
| Rim to Disc                                    |     | 90 — 100           |        |                   |
| Wheel Disc-Rear                                |     | 90 — 100           |        |                   |
| Fenders to Axle                                |     | 60 — 70            |        | . 8.295 — 9.678   |
| Brake and Clutch Linkage                       |     |                    |        |                   |
| 네트 A '교육하다' '무슨 회원을 하고 있었다. 그 전에 있어 것이 있는데 있는데 |     | 24 - 26            |        | . 3.318 — 3.595   |
| Left Hand Brake Pedal Attachment               | t   | 45 - 50            |        | . 6.221 — 6.913   |
|                                                |     | 45 - 50            |        | 4 224 4 242       |
|                                                |     | 45 — 50            |        |                   |
| Cantus Hausing                                 |     |                    |        |                   |
| Centre Housing  Axle Shaft Housing to Centre   |     |                    |        |                   |
|                                                |     | 70 — 75            |        | . 9.678 — 10.369  |
|                                                |     | 45 — 50            |        | 4.004 4.043       |
| 10                                             |     | 45 — 50            |        |                   |
| Hydraulic Lift Cover (Seat Studs).             |     | 45 — 50            |        | 4 004 4 042       |
|                                                |     |                    |        |                   |
|                                                | ••• | 30 min.<br>45 — 50 |        | 4 224 4 242       |
|                                                |     | 30 — 35            |        | 4440 4000         |
| Side Cover to Centre Housing .                 | ••• | 30 — 33            |        | . 1.110 - 1.057   |
| Transmission Case                              |     |                    |        |                   |
| Steering Housing to Transmission               | on  |                    |        | 1110              |
| Case                                           |     | 30 — 35            |        | . 4.148 — 4.839   |
| Steering Tube Housing Steering Un              | nit | 24 — 26            |        |                   |
|                                                |     | 45 — 50            |        |                   |
|                                                | ••• | 45 — 50            | ,.     |                   |
| Radius Rod to Transmission Case.               |     | 45 — 50            |        |                   |
| Centre Housing to Transmission Ca              | se  | 45 — 50            |        |                   |
|                                                |     | 45 — 50            |        |                   |
| . Starter Motor to Case (Petrol) .             |     | 45 — 50            |        | . 6.221 — 6.913   |
| Hydraulics                                     |     |                    |        |                   |
|                                                |     | 50 - 55            |        | . 6.913 — 7.604   |
| . aire anameri amir paris.                     |     |                    | -11.5" |                   |