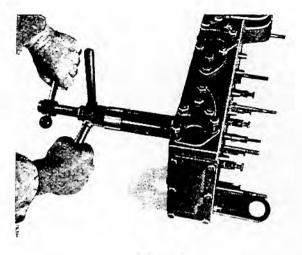

e re-use, however, all valve springs should be carefully examined, with particular regard to squareness of ends. The fitted length of the inner spring is 1·1875" (30·16 mm.) developing a load of 8 lbs. (3·62 kgs.). The fitted length of the outer spring is 1·5" (38·1 mm.) developing a load of 22·75 lbs. (10·31 kgs.).

The valve and spring assembly is illustrated in Figure 4.

#### VALVE GUIDES (Refer Figure 5)

The valve guides are a press fit in the cylinder head. Their location being determined by a machined step in their outer diameter.

#### REMOVING VALVE GUIDES

(Refer Figure 5)

Valve guides can be removed and replaced using Service Tool P.D. 1A as illustrated in Figure 5.

When new valve guides are fitted the seats must be re-cut to ensure concentricity of the seat to the valve.





FIGURE 5
FITTING VALVE GUIDES



FIGURE 7
CHECKING VALVE HEAD DEPTH

#### VALVE SEATS (Refer Figures 6 and 7)

If the valve seats in the cylinder head show signs of pitting, burning or other evidence of leakage, they must be re-faced or re-ground according to their condition. Hand grinding is a finishing process and excessive grinding must be avoided, otherwise the seat angle may be altered and the seat width

FIGURE 6
RE-CUTTING VALVE SEATS

increased. Excessive grinding will result in "grooving" of the valve face.

Valve seat reconditioning may be carried out using a proprietary seat grinding machine with a 44° stoned face. Figure 6 shows a valve seat being re-faced by means of a hand cutter.

When stoning or re-cutting valve seats, the minimum of metal should be removed to ensure that