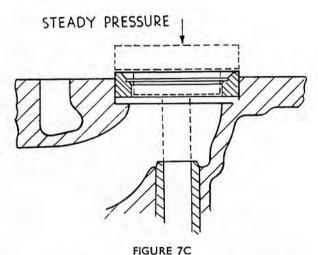

ensure that all burrs are removed.
- (5) With the insert and fitting tool assembled as shown in Figure 7C, press insert into position. Note that the insert must be pressed, and not hammered into place. Lubricant should not be employed.
- (6) Visually inspect to ensure that the insert has been pressed in squarely and that it is in hard contact with the bottom of the recess.
- (7) Cut or grind valve seat face on insert as normal procedure.

Note.—A valve head depth of '140" (3.556 mm.) is outside the engine production limits, but it represents the maximum permitted depth on service engines. When cutting insert face, it is therefore policy to work as closely as possible to the minimum figure of '066" (1.676 mm.) in order to permit further recutting during subsequent overhauls.

FIRST ISSUE



FIGURE 7C

#### VALVE GRINDING AND RE-FACING

If the valve faces are found to be unduly pitted they should be re-faced on a suitable valve re-facing machine set to 45°.

The re-facing should continue until the face is true, and free from pitting. Excessive grinding will thin the edge of the valve head and render the valve unfit for service, or will unduly lower the valve in its seating, and pocketing will result. If a valve tends towards thinness at the edges, it must be discarded. Valves which are badly burred, burnt, distorted or which have previously been ground to their limits must never be reclaimed. Always hand grind valves before assembly.

## HAND GRINDING

With the valves removed apply a small quantity of medium or fine grinding paste (depending on condition of valve and seat fa