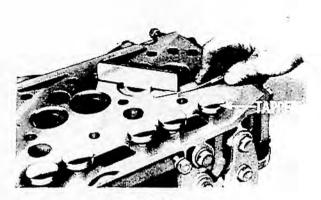

ngs should be carefully examined, with particular regard to squareness of ends. The fitted length of the inner spring is 1·1875" (30·16 mm.) developing a load of 8 lbs. (3·62 kgs.). The fitted length of the outer spring is 1·5" (38·1 mm.) developing a load of 22·75 lbs. (10·31 kgs.).

The valve and spring assembly is illustrated in Figure 4.

#### VALVE GUIDES (Refer Figure 5)

The valve guides are a press fit in the cylinder head. Their location being determined by a machined step in their outer diameter.

#### REMOVING VALVE GUIDES

(Refer Figure 5)

Valve guides can be removed and replaced using Service Tool P.D. 1A as illustrated in Figure 5.

When new valve guides are fitted the seats must be re-cut to ensure concentricity of the seat to the valve.





FIGURE 5
FITTING VALVE GUIDES



FIGURE 7
CHECKING VALVE HEAD DEPTH

#### VALVE SEATS (Refer Figures 6 and 7)

If the valve seats in the cylinder head show signs of pitting, burning or other evidence of leakage, they must be re-faced or re-ground according to their condition. Hand grinding is a finishing process and excessive grinding must be avoided, otherwise the seat angle may be altered and the seat width

FIGURE 6
RE-CUTTING VALVE SEATS

increased. Excessive grinding will result in "grooving" of the valve face.

Valve seat reconditioning may be carried out using a proprietary seat grinding machine with a 44° stoned face. Figure 6 shows a valve seat being re-faced by means of a hand cutter.

When stoning or re-cutting valve seats, the minimum of metal should be removed to ensure that the seating face width is mainta