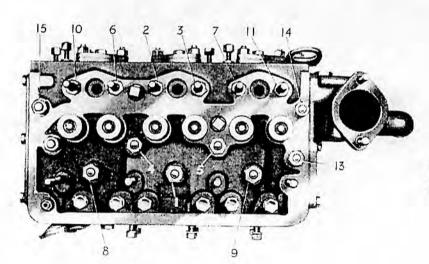

#### TIGHTENING TORQUES

| Front Axle                                     |     | lbs./ft            |        | kg./m.            |
|------------------------------------------------|-----|--------------------|--------|-------------------|
| Centres to Right-hand and Left-har             | nd  |                    |        |                   |
| Axles                                          |     | 90 — 100           |        |                   |
| Spindle Arm                                    |     | 45 — 50            |        |                   |
| Radius Rod to Axle                             |     | 90 — 100           |        |                   |
| Clamp-Steering Drag Link .                     |     | 6 — 8              |        |                   |
| Front Axle Pin                                 |     | 75 — 80            |        | . 10.369 — 11.060 |
| Tool Box to Radius Arm                         |     | 10                 |        | . 1.383           |
| Front Engine Support                           |     | 75 — 80            |        | . 10.369 — 11.060 |
| Rear Axle                                      |     |                    |        |                   |
|                                                |     | 45 - 50            |        | . 6.221 — 6.913   |
|                                                |     | 45 — 50            |        | 4 004 4 042       |
|                                                |     | 47 — 53            |        | 4 400 7 330       |
|                                                |     | 80 - 90            |        | 44 040 40 440     |
|                                                |     | 6 — 8              |        | 000 4404          |
|                                                |     | 45 — 50            |        |                   |
|                                                |     | 45 — 50            |        | 4 004 4 042       |
|                                                |     | 45 — 50            |        | 4 004 4 042       |
| Step Board Actachment                          |     | 96                 |        |                   |
| Fenders and Wheels                             |     |                    |        | 4440              |
| Front Wheel Hub                                |     | 55 — 60            | ***    |                   |
| Rim to Disc                                    |     | 90 — 100           |        |                   |
| Wheel Disc-Rear                                |     | 90 — 100           |        |                   |
| Fenders to Axle                                |     | 60 — 70            |        | . 8.295 — 9.678   |
| Brake and Clutch Linkage                       |     |                    |        |                   |
| 네트 A '교육하다' '무슨 회원을 하고 있었다. 그 전에 있어 것이 있는데 있는데 |     | 24 - 26            |        | . 3.318 — 3.595   |
| Left Hand Brake Pedal Attachment               | t   | 45 - 50            |        | . 6.221 — 6.913   |
|                                                |     | 45 - 50            |        | 4 224 4 242       |
|                                                |     | 45 — 50            |        |                   |
| Cantus Hausing                                 |     |                    |        |                   |
| Centre Housing  Axle Shaft Housing to Centre   |     |                    |        |                   |
|                                                |     | 70 — 75            |        | . 9.678 — 10.369  |
|                                                |     | 45 — 50            |        | 4.004 4.043       |
| 10                                             |     | 45 — 50            |        |                   |
| Hydraulic Lift Cover (Seat Studs).             |     | 45 — 50            |        | 4 004 4 042       |
|                                                |     |                    |        |                   |
|                                                | ••• | 30 min.<br>45 — 50 |        | 4 224 4 242       |
|                                                |     | 30 — 35            |        | 4440 4000         |
| Side Cover to Centre Housing .                 | ••• | 30 — 33            |        | . 1.110 - 1.057   |
| Transmission Case                              |     |                    |        |                   |
| Steering Housing to Transmission               | on  |                    |        | 1110              |
| Case                                           |     | 30 — 35            |        | . 4.148 — 4.839   |
| Steering Tube Housing Steering Un              | nit | 24 — 26            |        |                   |
|                                                |     | 45 — 50            |        |                   |
|                                                | ••• | 45 — 50            | ,.     |                   |
| Radius Rod to Transmission Case.               |     | 45 — 50            |        |                   |
| Centre Housing to Transmission Ca              | se  | 45 — 50            |        |                   |
|                                                |     | 45 — 50            |        |                   |
| . Starter Motor to Case (Petrol) .             |     | 45 — 50            |        | . 6.221 — 6.913   |
| Hydraulics                                     |     |                    |        |                   |
|                                                |     | 50 - 55            |        | . 6.913 — 7.604   |
| . aire anameri amir paris.                     |     |                    | -11.5" |                   |