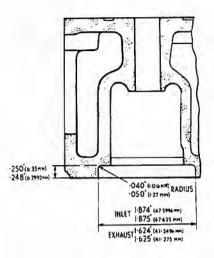

g valve seats, the minimum of metal should be removed to ensure that the seating face width is maintained as near as possible to original design and not necessarily increased.

Note that the maximum clearance between the cylinder head face and the valve head must not exceed 0.140" (3.556 mm.). This dimension can be checked using Service Tool P.D.17A as shown in Figure 7.

Valve seat inserts are not fitted to production engines. It is possible in most cases, however, to fit inserts to service engines where necessary, i.e., where the existing valve seat is worn or damaged to the point where re-cutting would place the relationship of the valve head to the cylinder head face beyond the service limits of '066"-140" (1.676-3.556 mm.). This dimension applies equally to inlet and exhaust valves.



2 3/4" (69-85 HM) 3/4" ·215 (5:461 MM) (19-05mm) ·212"(5.3848mm) 46(1.5873 HM) x 45 G 16(1-5873 mm) × 45° G (41-021HH) ·310 (7.874 нм) ·309 (7.8486 нм) 16 (1.5873 mm) RAD M 1/32(-7937MM) RAD. FIGURE 7B TOOL FOR FITTING VALVE SEAT INSERTS

FIGURE 7A

MACHINING DIMENSIONS FOR VALVE SEAT INSERTS

To fit valve seat inserts proceed as follows :-

- (1) Withdraw valve guide and thoroughly clean valve guide bore in cylinder head.
- (2) Press new valve guide into position.
- (3) Using the new valve guide as a pilot, machine the recess in the cylinder head face to the dimensions given in Figure 7A.
- (4) Remove all swarf and thoroughly clean the insert recess, taking care to ensure that all burrs are removed.
- (5) With the insert and fitting tool assembled as shown in Figure 7C, press insert int