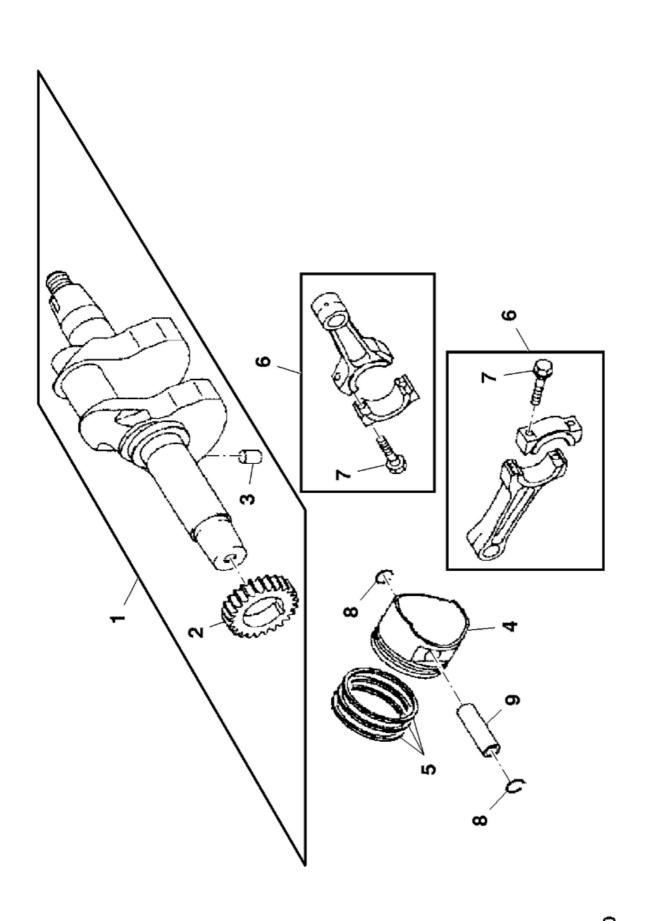

J00951

John Deere > Turf And Utility > UTILITY VEHICLE > XUV - UTILITY VEHICLE > XUV Gator Utility Vehicle 625i (Gas) > 20 ENGINE MM17590 > ST562745 - CRANKSHAFT AND PISTON ASSEMBLY

|     |          | (               |     |                                      |  |
|-----|----------|-----------------|-----|--------------------------------------|--|
| KEY | PART NO. | PART NAME       | ζΤУ | REMARKS                              |  |
| _   | MIA12899 | CRANKSHAFT      | _   | SUB FOR AM13373                      |  |
| 2   | M76121   | SPUR GEAR       | _   | USE WITH AM133733                    |  |
| 2   | MIU14323 | SPUR GEAR       | _   | ORDER MIA12899                       |  |
| 3   | M76122   | DOWEL PIN       | -   | USE WITH AM133733                    |  |
| 4   | MIU11458 | PISTON          | 2   | SUB FOR M117035                      |  |
| 4   | M117036  | PISTON          | AR  | 0.50 MM (.020") OS, SUB FOR AM117847 |  |
| 5   | M97319   | PISTON RING KIT | 2   |                                      |  |
| 5   | M97328   | PISTON RING KIT | AR  | 0.50 MM (.020") OS                   |  |
| 9   | AM133731 | CONNECTING ROD  | 2   | ORDER MIA12487                       |  |
| 9   | MIA12487 | CONNECTING ROD  | 2   |                                      |  |
| 9   | AM133732 | CONNECTING ROD  | 2   | 0.50 MM (.020") US, ORDER MIA12608   |  |
| 9   | MIA12608 | CONNECTING ROD  | 2   |                                      |  |
| 7   | M147310  | BOLT            | 4   |                                      |  |
| 8   | M76120   | SNAP RING       | 4   |                                      |  |
| 6   | M76119   | PIN             | 2   |                                      |  |