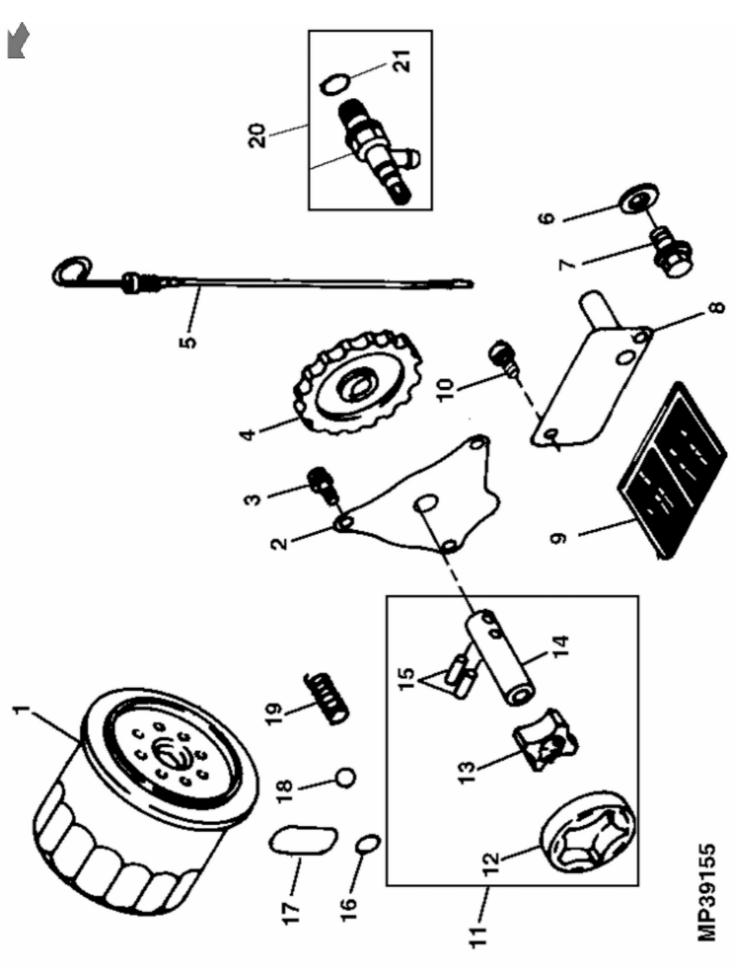

Copyright © 2017 Deere & Company. All Rights Reserved.

John Deere > Turf And Utility > UTILITY VEHICLE > XUV - UTILITY VEHICLE > XUV Gator Utility Vehicle 625i (Gas) > 20 ENGINE MM17590 > ST562748 - ENGINE OIL PUMP AND FILTER

|     |          |             | ,   |                     |  |
|-----|----------|-------------|-----|---------------------|--|
| KEY | PART NO. | PART NAME   | QTY | REMARKS             |  |
| 1   | AM107423 | OIL FILTER  | _   |                     |  |
| 2   | M76101   | COVER       | _   |                     |  |
| 3   | 19M7774  | SCREW       | 3   | M6 X 12             |  |
| 4   | M76098   | GEAR        | -   |                     |  |
| 5   | M121999  | DIPSTICK    | _   |                     |  |
| 9   | M76158   | GASKET      | 2   |                     |  |
| 7   | PT14207  | DRAIN PLUG  | _   |                     |  |
| 8   | M97334   | PLATE       | _   |                     |  |
| 6   | M96765   | SCREEN      | _   |                     |  |
| 10  | 21M7265  | SCREW       | 2   | M5 X 12             |  |
| 11  | AM109371 | ROTOR KIT   | _   | Rotor Pump          |  |
| 12  | M76141   | ROTOR       | _   | Outer               |  |
| 13  | M76140   | ROTOR       | _   | Inner               |  |
| 14  | MIU10853 | SHAFT       | _   |                     |  |
| 15  | M127265  | DOWEL PIN   | 2   |                     |  |
| 16  | M76104   | O-RING      | _   |                     |  |
| 17  |          | O-RING      | _   |                     |  |
| 18  | M76105   | BALL        | _   | MARKED FD620D-MS26  |  |
| 18  | M138428  | BALL        | _   | MARKED FD620D-NS26R |  |
| 19  | M76102   | SPRING      | _   |                     |  |
| 20  | AM115362 | DRAIN VALVE | _   |                     |  |
| 21  | 51M7042  | O-RING      | _   | 13.300 X 2.200 mm   |  |