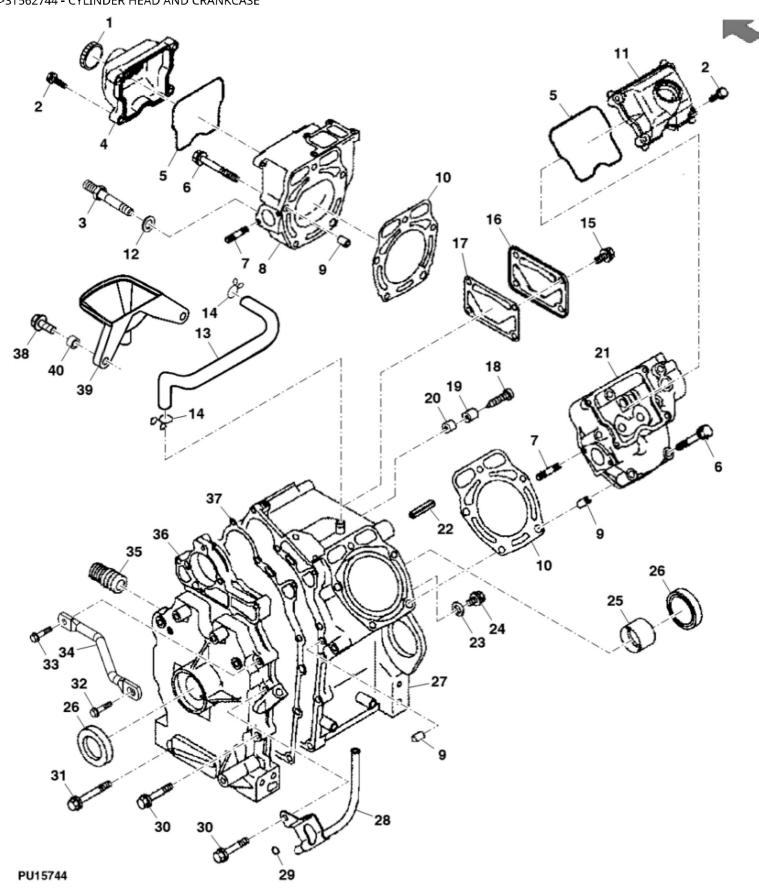

John Deere > Turf And Utility > UTILITY VEHICLE > XUV - UTILITY VEHICLE > XUV Gator Utility Vehicle 625i (Gas) > 20 ENGINE MM17590 > ST562744 - CYLINDER HEAD AND CRANKCASE

| KEY | PART NO. | PART NAME                   | QTY      | REMARKS                                             |
|-----|----------|-----------------------------|----------|-----------------------------------------------------|
| -   | M147324  | FILLER CAP                  | -        |                                                     |
| 2   | 19M7863  | SCREW                       | 8        | M6 X 25                                             |
| 3   | M147256  | BOLT                        | 2        |                                                     |
| 4   | MIU11645 | VALVE COVER                 | 1        |                                                     |
| 5   | MIU11646 | GASKET                      | 2        |                                                     |
| 5   | MIU11358 | GASKET                      | 2        |                                                     |
| 9   | MIU11988 | BOLT                        | 8        |                                                     |
| 7   | M131853  | STUD                        | 4        |                                                     |
| 8   | M142268  | CYLINDER HEAD               | _        | MARKED FD620D-MS26                                  |
| 8   | MIU14320 | CYLINDER HEAD               | -        | MARKED FD620D-NS26R                                 |
| 6   | M70227   | NId                         | 9        |                                                     |
| 10  | M97309   | ENGINE CYLINDER HEAD GASKET | 2        |                                                     |
| 11  | MIU11644 | VALVE COVER                 | 1        |                                                     |
| 12  | 24M7095  | WASHER                      | 2        | 8.400 X 15 X 1.600 mm                               |
| 13  | MIU11384 | HOSE                        | _        |                                                     |
| 14  | M77734   | CLAMP                       | 2        |                                                     |
| 15  | 19M7865  | SCREW                       | 8        | M8 X 16                                             |
| 16  | M97314   | COVER                       | 1        | Breather                                            |
| 17  | M114464  | GASKET                      | 1        | Breather                                            |
| 18  | M95848   | SCREW                       | 1        |                                                     |
| 19  | M135063  | PLATE                       | 1        |                                                     |
| 20  | M76125   | VALVE                       | 1        |                                                     |
| 21  | MIU11428 | CYLINDER HEAD               | -        | ORDER MIU14350                                      |
| 21  | MIU14350 | CYLINDER HEAD               | 1        |                                                     |
| 22  | M138625  | PIN                         | 1        |                                                     |
| 23  | MIU14495 | GASKET                      | 2        | SUB FOR M76150                                      |
| 24  | 19M7864  | SCREW                       | 2        | M8 X 12                                             |
| 25  | MIU12135 | BEARING                     | _        |                                                     |
| 56  | M76154   | SEAL                        | 2        |                                                     |
|     |          |                             |          | MARKED FD620D-MS26; ORDER MIA12910; INCLUDES        |
| 27  | MIA10977 | CRANKCASE                   | <b>—</b> | M127431, M138625, MIU12135, (2) M76150, (2) 19M7864 |
|     |          |                             |          | AND (6) M70227                                      |
| 27  | MIA12910 | CRANKCASE                   | <b>-</b> | MARKED FD620D-NS26R; INCLUDES M138625, MIU13767     |
|     |          |                             |          | AND M70227                                          |
| 28  | MIU11381 | PIPE                        | _        | Dipstick                                            |
|     |          |                             |          |                                                     |

# Copyright © 2017 Deere & Company. All Rights Reserved.

| \(\frac{1}{2}\) | C: 1-0-40 | LY TAIL HOW     | , HO     |                                                       |  |
|-----------------|-----------|-----------------|----------|-------------------------------------------------------|--|
| NEY             | PARI NO.  | PAKI NAME       | <u>-</u> | KEMIAKKS                                              |  |
| 29              | M117034   | O-RING          | <b>-</b> |                                                       |  |
| 30              | MIU11383  | BOLT            | 9        |                                                       |  |
| 31              | MIU11385  | ВОLТ            | 2        |                                                       |  |
| 32              | 19M7785   | SCREW           | _        | M10 X 25                                              |  |
| 33              | 19M7867   | SCREW           | _        | M8 X 25                                               |  |
| 34              | M155366   | ROD             | -        | Strut                                                 |  |
| 35              | M127431   | ADAPTER FITTING | _        | MARKED FD620D-MS26                                    |  |
| 35              | MIU13767  | ADAPTER FITTING | _        | MARKED FD620D-NS26R                                   |  |
| 36              | MIU14351  | COVER           | _        | MARKED FD620D-MS26; SUB FOR MIU11382                  |  |
| 36              | MIU14351  | COVER           | _        | MARKED FD620D-NS26R                                   |  |
| 37              | M139016   | GASKET          | _        |                                                       |  |
| 38              | 19M7866   | SCREW           | 2        | M8 X 20                                               |  |
| 39              | M79373    | TRAY            | _        |                                                       |  |
| 40              | M114466   | BUSHING         | 2        |                                                       |  |
| 41              | M147334   | O-RING          | _        | (Not Illustrated)                                     |  |
| 42              | MIA12009  | GASOLINE ENGINE | _        | (Not Illustrated) MARKED FD620D-ES26; ORDER MIA12058; |  |
| 42              | MIA12058  | GASOLINE ENGINE | _        | (Not Illustrated) MARKED FD620D-FS26; ORDER MIA12671  |  |
| 42              | MIA12671  | GASOLINE ENGINE | <b>-</b> | (Not Illustrated) MARKED D620D-MS26; ORDER MIA12836   |  |
| 42              | MIA12836  | GASOLINE ENGINE | _        | (Not Illustrated) MARKED FD620D-NS26R                 |  |
| 42              | MIA12905  | GASOLINE ENGINE | <b>~</b> | (Not Illustrated) MARKED FD620D-PS26                  |  |
| 43              | AM148782  | BREATHER KIT    | τ-       | (Not Illustrated) Service Only                        |  |