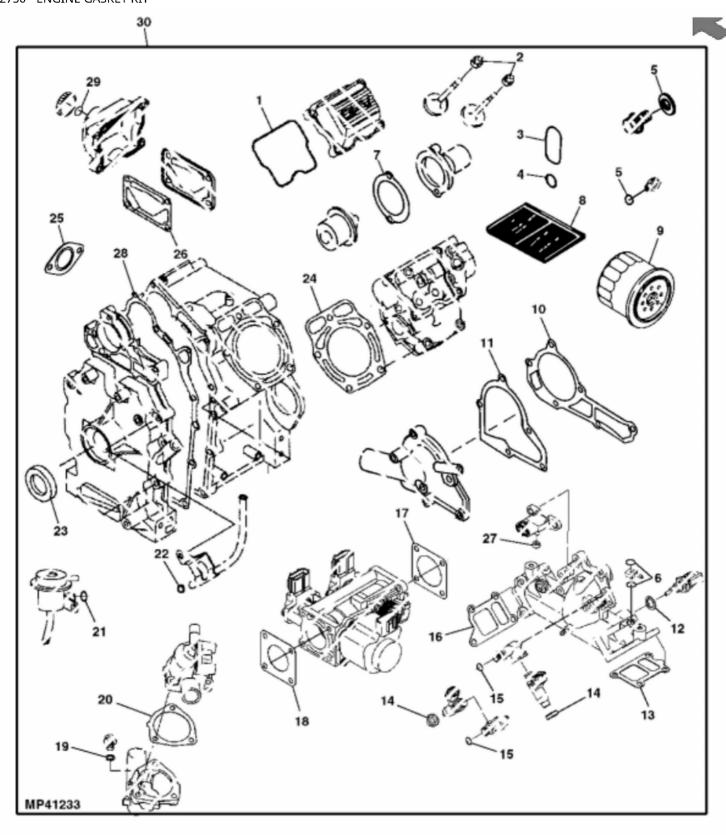

John Deere > Turf And Utility > UTILITY VEHICLE > XUV - UTILITY VEHICLE > XUV Gator Utility Vehicle 625i (Gas) > 20 ENGINE MM17590 > ST562744 - CYLINDER HEAD AND CRANKCASE

| KEY | PART NO. | PART NAME                   | QTY      | REMARKS                                             |
|-----|----------|-----------------------------|----------|-----------------------------------------------------|
| -   | M147324  | FILLER CAP                  | -        |                                                     |
| 2   | 19M7863  | SCREW                       | 8        | M6 X 25                                             |
| 3   | M147256  | BOLT                        | 2        |                                                     |
| 4   | MIU11645 | VALVE COVER                 | 1        |                                                     |
| 5   | MIU11646 | GASKET                      | 2        |                                                     |
| 5   | MIU11358 | GASKET                      | 2        |                                                     |
| 9   | MIU11988 | BOLT                        | 8        |                                                     |
| 7   | M131853  | STUD                        | 4        |                                                     |
| 8   | M142268  | CYLINDER HEAD               | _        | MARKED FD620D-MS26                                  |
| 8   | MIU14320 | CYLINDER HEAD               | -        | MARKED FD620D-NS26R                                 |
| 6   | M70227   | NId                         | 9        |                                                     |
| 10  | M97309   | ENGINE CYLINDER HEAD GASKET | 2        |                                                     |
| 11  | MIU11644 | VALVE COVER                 | 1        |                                                     |
| 12  | 24M7095  | WASHER                      | 2        | 8.400 X 15 X 1.600 mm                               |
| 13  | MIU11384 | HOSE                        | _        |                                                     |
| 14  | M77734   | CLAMP                       | 2        |                                                     |
| 15  | 19M7865  | SCREW                       | 8        | M8 X 16                                             |
| 16  | M97314   | COVER                       | 1        | Breather                                            |
| 17  | M114464  | GASKET                      | 1        | Breather                                            |
| 18  | M95848   | SCREW                       | 1        |                                                     |
| 19  | M135063  | PLATE                       | 1        |                                                     |
| 20  | M76125   | VALVE                       | 1        |                                                     |
| 21  | MIU11428 | CYLINDER HEAD               | -        | ORDER MIU14350                                      |
| 21  | MIU14350 | CYLINDER HEAD               | 1        |                                                     |
| 22  | M138625  | PIN                         | 1        |                                                     |
| 23  | MIU14495 | GASKET                      | 2        | SUB FOR M76150                                      |
| 24  | 19M7864  | SCREW                       | 2        | M8 X 12                                             |
| 25  | MIU12135 | BEARING                     | _        |                                                     |
| 56  | M76154   | SEAL                        | 2        |                                                     |
|     |          |                             |          | MARKED FD620D-MS26; ORDER MIA12910; INCLUDES        |
| 27  | MIA10977 | CRANKCASE                   | <b>—</b> | M127431, M138625, MIU12135, (2) M76150, (2) 19M7864 |
|     |          |                             |          | AND (6) M70227                                      |
| 27  | MIA12910 | CRANKCASE                   | <b>-</b> | MARKED FD620D-NS26R; INCLUDES M138625, MIU13767     |
|     |          |                             |          | AND M70227                                          |
| 28  | MIU11381 | PIPE                        | _        | Dipstick                                            |
|     |          |                             |          |                                                     |

# Copyright © 2017 Deere & Company. All Rights Reserved.

| \(\frac{1}{2}\) | C: 1-0-40 | LY TAIL HOW     | , HO     |                                                       |  |
|-----------------|-----------|-----------------|----------|-------------------------------------------------------|--|
| NEY             | PARI NO.  | PAKI NAME       | <u>-</u> | KEMIAKKS                                              |  |
| 29              | M117034   | O-RING          | <b>-</b> |                                                       |  |
| 30              | MIU11383  | BOLT            | 9        |                                                       |  |
| 31              | MIU11385  | ВОLТ            | 2        |                                                       |  |
| 32              | 19M7785   | SCREW           | _        | M10 X 25                                              |  |
| 33              | 19M7867   | SCREW           | _        | M8 X 25                                               |  |
| 34              | M155366   | ROD             | -        | Strut                                                 |  |
| 35              | M127431   | ADAPTER FITTING | _        | MARKED FD620D-MS26                                    |  |
| 35              | MIU13767  | ADAPTER FITTING | _        | MARKED FD620D-NS26R                                   |  |
| 36              | MIU14351  | COVER           | _        | MARKED FD620D-MS26; SUB FOR MIU11382                  |  |
| 36              | MIU14351  | COVER           | _        | MARKED FD620D-NS26R                                   |  |
| 37              | M139016   | GASKET          | _        |                                                       |  |
| 38              | 19M7866   | SCREW           | 2        | M8 X 20                                               |  |
| 39              | M79373    | TRAY            | _        |                                                       |  |
| 40              | M114466   | BUSHING         | 2        |                                                       |  |
| 41              | M147334   | O-RING          | _        | (Not Illustrated)                                     |  |
| 42              | MIA12009  | GASOLINE ENGINE | _        | (Not Illustrated) MARKED FD620D-ES26; ORDER MIA12058; |  |
| 42              | MIA12058  | GASOLINE ENGINE | _        | (Not Illustrated) MARKED FD620D-FS26; ORDER MIA12671  |  |
| 42              | MIA12671  | GASOLINE ENGINE | <b>-</b> | (Not Illustrated) MARKED D620D-MS26; ORDER MIA12836   |  |
| 42              | MIA12836  | GASOLINE ENGINE | _        | (Not Illustrated) MARKED FD620D-NS26R                 |  |
| 42              | MIA12905  | GASOLINE ENGINE | <b>~</b> | (Not Illustrated) MARKED FD620D-PS26                  |  |
| 43              | AM148782  | BREATHER KIT    | τ-       | (Not Illustrated) Service Only                        |  |