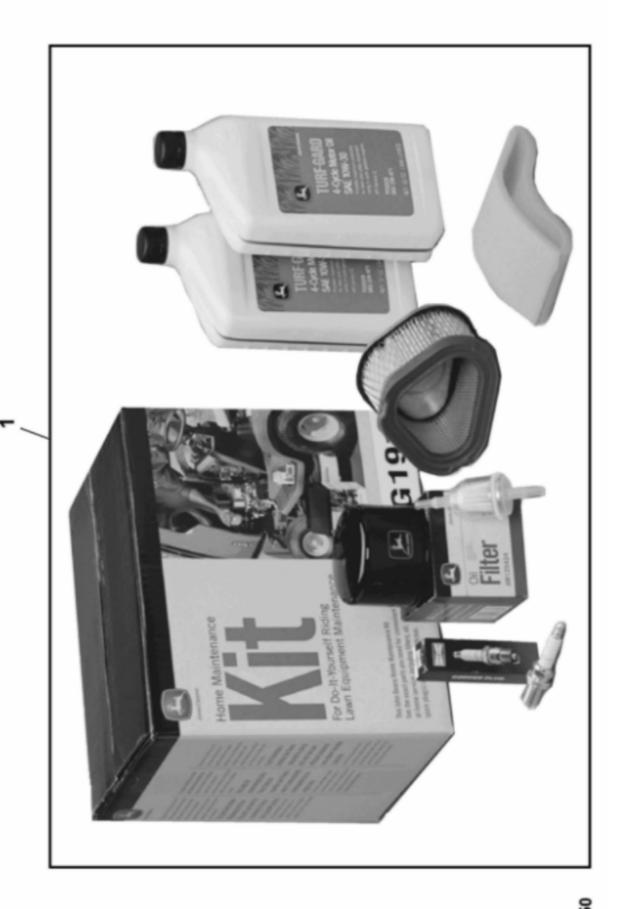

| John Deere > Tur<br>KEY<br>1<br>2<br>3 | John Deere > Turf And Utility > UTILITY VEHICLE > XUV - UTILITY VEHICLE > XUV Gator Utility V       KEY     PART NO.     PART NAME       1     19M7785     SCREW       2     14M7465     LOCK NUT       3     M160513     PLATE | PART NAME SCREW LOCK NUT PLATE | <b>УТО</b> | REMARKS M10 X 25 M10 |
|----------------------------------------|---------------------------------------------------------------------------------------------------------------------------------------------------------------------------------------------------------------------------------|--------------------------------|------------|----------------------|
|                                        | 19M7866                                                                                                                                                                                                                         | SCREW                          | 4          | M8 X 20              |