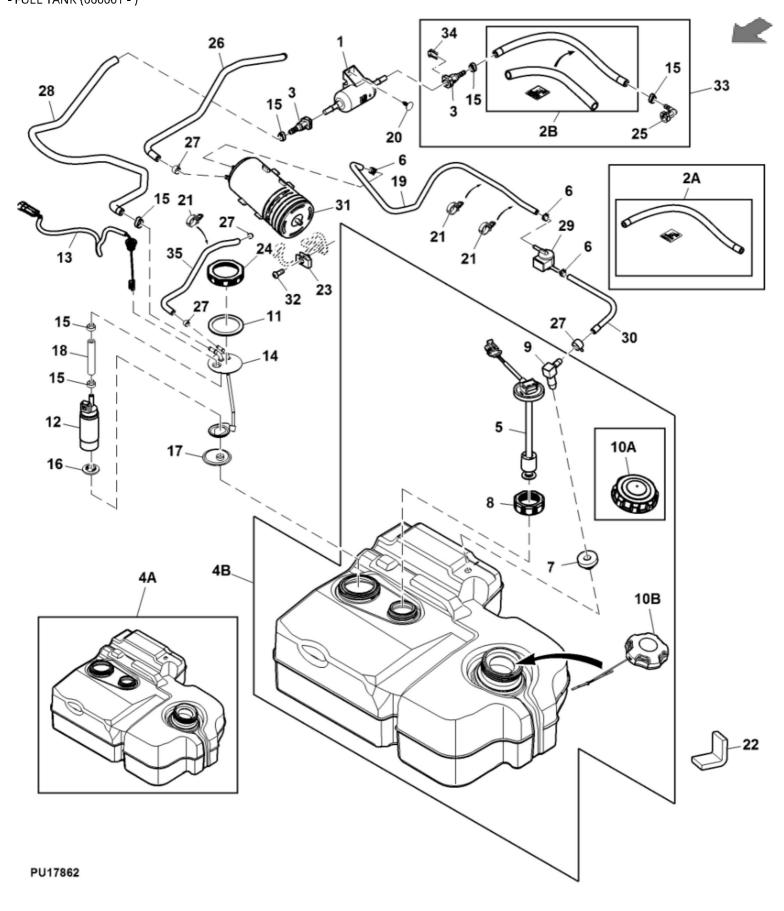

| John Deere > Tur<br>KEY<br>1<br>2<br>3 | John Deere > Turf And Utility > UTILITY VEHICLE > XUV - UTILITY VEHICLE > XUV Gator Utility V       KEY     PART NO.     PART NAME       1     19M7785     SCREW       2     14M7465     LOCK NUT       3     M160513     PLATE | PART NAME SCREW LOCK NUT PLATE | <b>УТО</b> | REMARKS M10 X 25 M10 |
|----------------------------------------|---------------------------------------------------------------------------------------------------------------------------------------------------------------------------------------------------------------------------------|--------------------------------|------------|----------------------|
|                                        | 19M7866                                                                                                                                                                                                                         | SCREW                          | 4          | M8 X 20              |