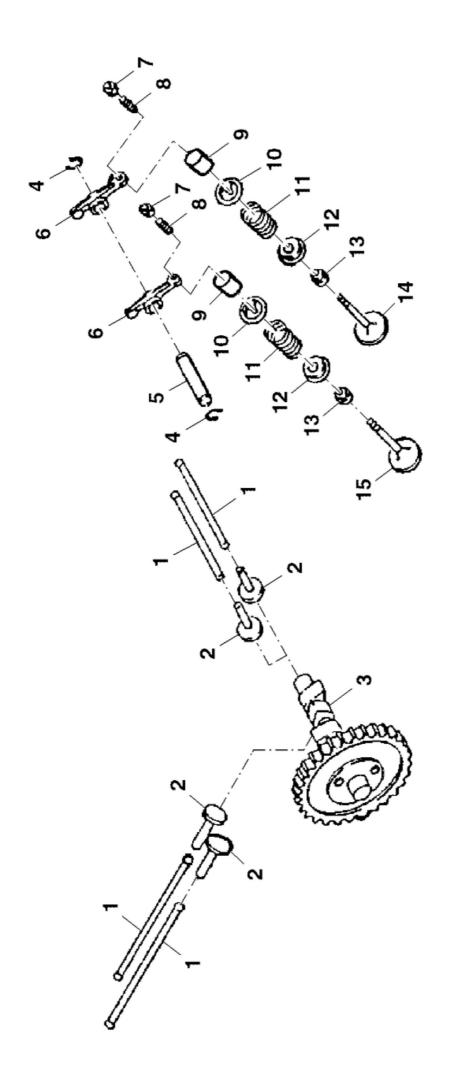

PU15844

John Deere > Turf And Utility > UTILITY VEHICLE > XUV - UTILITY VEHICLE > XUV Gator Utility Vehicle 625i (Gas) > 20 ENGINE MM17590 > ST562746 - CAMSHAFT AND VALVES

| KEY | PART NO. | PART NAME     | QTY | REMARKS          |  |
|-----|----------|---------------|-----|------------------|--|
| -   | M76088   | PUSH ROD      | 4   |                  |  |
| 2   | M76089   | TAPPET        | 4   |                  |  |
| 8   | MIA12872 | CAMSHAFT      | _   | SUB FOR AM124510 |  |
| 4   | M76093   | CLIP          | 4   |                  |  |
| 5   | M76087   | SHAFT         | 2   |                  |  |
| 9   | M76086   | ROCKER ARM    | 4   |                  |  |
| 7   | M76092   | NUT           | 4   |                  |  |
| 8   | M76091   | SCREW         | 4   |                  |  |
| 6   | M118845  | RETAINER      | 8   |                  |  |
| 10  | M118842  | RETAINER      | 4   |                  |  |
| 11  | M135854  | SPRING        | 4   |                  |  |
| 12  | M76084   | RETAINER      | 4   |                  |  |
| 13  | M76090   | SEAL          | 4   |                  |  |
| 14  | M150465  | INTAKE VALVE  | 2   |                  |  |
| 15  | M118844  | EXHAUST VALVE | 2   |                  |  |