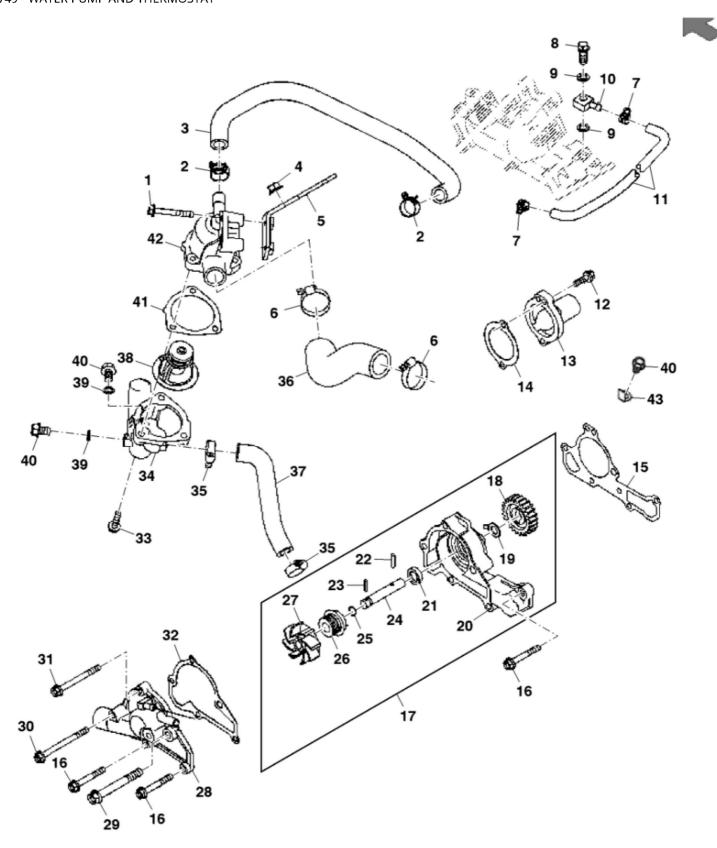

PU12746

John Deere > Turf And Utility > UTILITY VEHICLE > XUV - UTILITY VEHICLE > XUV Gator Utility Vehicle 625i (Gas) > 20 ENGINE MM17590 > ST562749 - WATER PUMP AND THERMOSTAT

| KEY | PART NO. | PART NAME  | QTY      | REMARKS                      |
|-----|----------|------------|----------|------------------------------|
| -   | 19M7320  | CAP SCREW  | 2        | M6 X 40                      |
| 2   | MIU10957 | CLAMP      | 2        | ORDER TY22467                |
| 3   | MIU11397 | HOSE       | 1        |                              |
| 4   | M117204  | TUN        | 2        |                              |
| 5   | MIU11392 | BRACKET    | _        |                              |
| 9   | TY22467  | CLAMP      | 2        | SUB FOR M147351 AND MIU14353 |
| 7   | M118825  | CLAMP      | 2        |                              |
| 8   | MIU11401 | BOLT       | _        |                              |
| 6   | MIU11391 | GASKET     | 2        |                              |
| 10  | MIU11400 | FITTING    | _        |                              |
| 11  | MIU11399 | HOSE       | _        | MARKED FD620D-MS26           |
| 11  | MIU14352 | HOSE       | 1        | MARKED FD620D-NS26R          |
| 12  | M117280  | BOLT       | 2        |                              |
| 13  | MIU14465 | COVER      | 1        | SUB FOR MIU11393             |
| 14  | M113682  | GASKET     | 1        |                              |
| 15  | M139018  | GASKET     | 1        |                              |
| 16  | MIU11402 | BOLT       | 8        |                              |
| 17  | AM134585 | WATER PUMP | 1        |                              |
| 18  | M76144   | GEAR       | 1        |                              |
| 19  | M97344   | WASHER     | 1        |                              |
| 20  | M76114   | CASE       | 1        |                              |
| 21  | M76118   | SEAL       | -        |                              |
| 22  | M127265  | DOWEL PIN  | _        |                              |
| 23  | M76146   | DOWEL PIN  | 1        |                              |
| 24  | M76116   | SHAFT      | 1        |                              |
| 25  | M76145   | O-RING     | 1        |                              |
| 26  | M152393  | SEAL       | 1        |                              |
| 27  |          | IMPELLER   | 1        |                              |
| 28  | MIU14064 | COVER      | 1        | SUB FOR MIU11394             |
| 29  | 19M7803  | SCREW      | 1        | M8 X 70                      |
| 30  | MIU11404 | ВОГТ       | <b>—</b> |                              |
| 31  | MIU11403 | ВОГТ       | _        |                              |
| 32  | M139017  | GASKET     | _        |                              |
| 33  | 19M7863  | SCREW      | 33       | M6 X 25                      |
| 34  | M147338  | HOUSING    | -        |                              |
|     |          |            |          |                              |

# Copyright © 2017 Deere & Company. All Rights Reserved.

| KEY | PART NO. | PART NAME  | ζΤУ          | REMARKS             |  |
|-----|----------|------------|--------------|---------------------|--|
| 35  | M147352  | CLAMP      | 2            |                     |  |
| 36  | MIU11396 | НОЅЕ       | _            |                     |  |
| 37  | MIU11398 | НОЅЕ       | _            |                     |  |
| 38  | M147342  | THERMOSTAT | _            |                     |  |
| 39  | MIU14495 | GASKET     | 2            | SUB FOR M76150      |  |
| 40  | 19M7864  | SCREW      | 2            | M8 X 12             |  |
| 41  | M147335  | GASKET     | _            |                     |  |
| 42  | MIU11395 | HOUSING    | <del>-</del> | Thermostat          |  |
| 43  | M147362  | CLAMP      | _            | MARKED FD620D-NS26R |  |