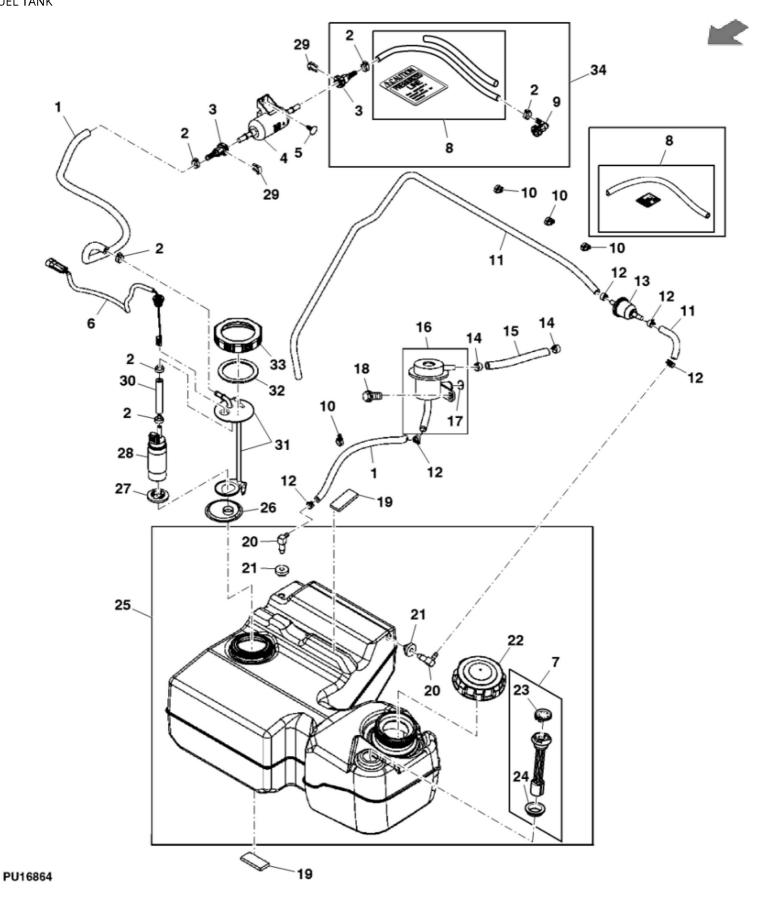

| John Deere > Tur<br>KEY<br>1<br>2<br>3 | John Deere > Turf And Utility > UTILITY VEHICLE > XUV - UTILITY VEHICLE > XUV Gator Utility V       KEY     PART NO.     PART NAME       1     19M7785     SCREW       2     14M7465     LOCK NUT       3     M160513     PLATE | PART NAME SCREW LOCK NUT PLATE | <b>УТО</b> | REMARKS M10 X 25 M10 |
|----------------------------------------|---------------------------------------------------------------------------------------------------------------------------------------------------------------------------------------------------------------------------------|--------------------------------|------------|----------------------|
|                                        | 19M7866                                                                                                                                                                                                                         | SCREW                          | 4          | M8 X 20              |