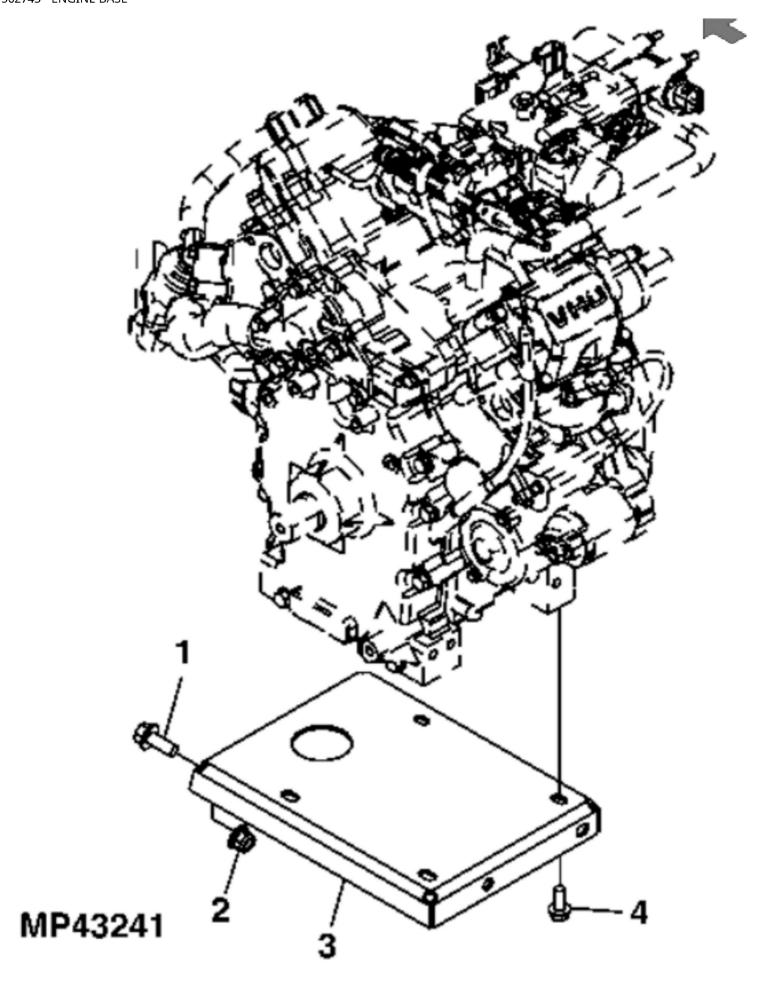

| John Deere > Tur<br>KEY<br>1<br>2<br>3 | John Deere > Turf And Utility > UTILITY VEHICLE > XUV - UTILITY VEHICLE > XUV Gator Utility V       KEY     PART NO.     PART NAME       1     19M7785     SCREW       2     14M7465     LOCK NUT       3     M160513     PLATE | PART NAME SCREW LOCK NUT PLATE | <b>УТО</b> | REMARKS M10 X 25 M10 |
|----------------------------------------|---------------------------------------------------------------------------------------------------------------------------------------------------------------------------------------------------------------------------------|--------------------------------|------------|----------------------|
|                                        | 19M7866                                                                                                                                                                                                                         | SCREW                          | 4          | M8 X 20              |