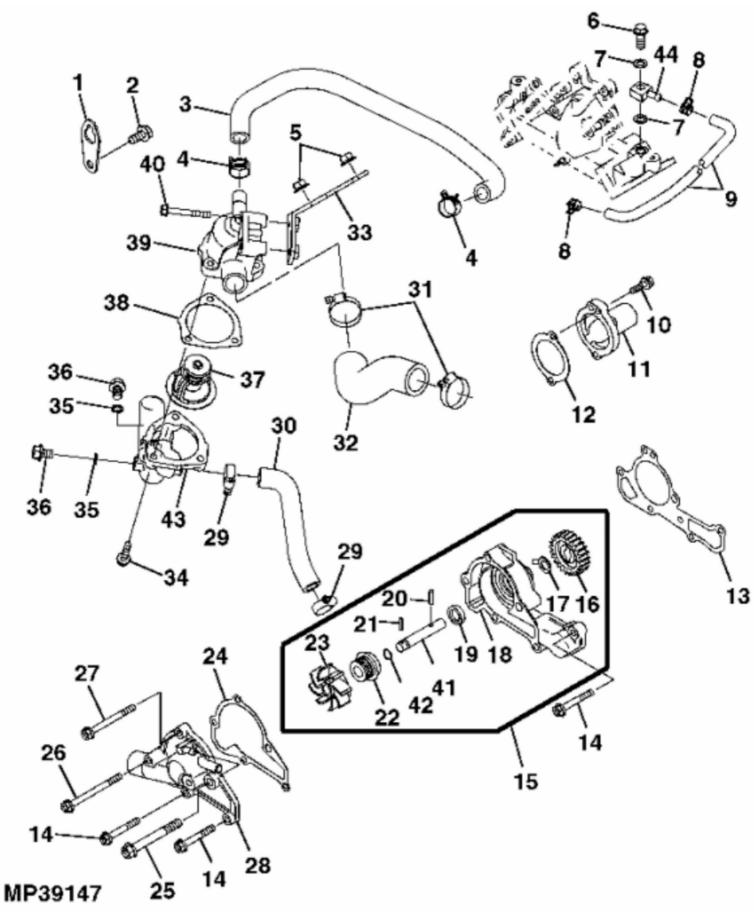

John Deere > Turf And Utility >UTILITY VEHICLE >XUV - UTILITY VEHICLE >XUV Gator Utility Vehicle 620i (Gas) >20 ENGINE MM14375 >ST565321 - WATER PUMP AND THERMOSTAT

John Deere > Turf And Utility >UTILITY VEHICLE >XUV - UTILITY VEHICLE >XUV Gator Utility Vehicle 620i (Gas) >20 ENGINE MM14375 >ST565321 - WATER PUMP AND THERMOSTAT

|     |          | - XOV OTICITY VEHICCE - XOV OUCH OTHER VEHICLE |                |            |                  |
|-----|----------|------------------------------------------------|----------------|------------|------------------|
| Key | PART NO. | PART NAME                                      | дтγ            | Serial No. | REMARKS          |
| -   | M114489  | BRACKET                                        | -              | XXXX-      | Lift             |
| 2   | 19M7865  | SCREW                                          | -              | XXXXX-     | M8 X 16          |
| m   | MIU11397 | HOSE                                           | -              |            |                  |
| 4   | MIU10957 | CLAMP                                          | 2              |            | ORDER TY22467    |
| 5   | M117204  | NUT                                            | 2              |            |                  |
| 6   | MIU11401 | BOLT                                           | -              |            |                  |
| 7   | MIU11391 | GASKET                                         | 2              |            |                  |
| 8   | M118825  | CLAMP                                          | 2              |            |                  |
| 6   | MIU11399 | HOSE                                           | -              |            |                  |
| 10  | M117280  | BOLT                                           | 2              |            |                  |
| 11  | MIU14465 | COVER                                          | -              |            | SUB FOR MIU11393 |
| 12  | M113682  | GASKET                                         | -              |            |                  |
| 13  | M139018  | GASKET                                         | -              |            |                  |
| 14  | MIU11402 | BOLT                                           | £              |            |                  |
| 15  | AM134585 | WATER PUMP                                     | <del>, -</del> |            |                  |
| 16  | M76144   | GEAR                                           | -              |            |                  |
| 17  | M97344   | WASHER                                         | -              |            |                  |
| 18  | M76114   | CASE                                           | -              |            |                  |
| 19  | M76118   | SEAL                                           | -              |            |                  |
| 20  | M127265  | DOWEL PIN                                      | -              |            |                  |
| 21  | M76146   | DOWEL PIN                                      | -              |            |                  |
| 22  | M152393  | SEAL                                           | -              |            |                  |
| 23  |          | IMPELLER                                       | -              |            |                  |
| 24  | M139017  | GASKET                                         | -              |            |                  |
| 25  | 19M7803  | SCREW                                          | -              |            | M8 X 70          |
| 26  | MIU11404 | BOLT                                           | -              |            |                  |
| 27  | MIU11403 | BOLT                                           | -              |            |                  |
| 28  | MIU14064 | COVER                                          | L              |            | SUB FOR MIU11394 |
| 29  | M147352  | CLAMP                                          | 2              |            |                  |
| 30  | MIU11398 | HOSE                                           | <del>, -</del> |            |                  |
| 31  | TY22467  | CLAMP                                          | 2              |            | SUB FOR M147351  |
| 32  | MIU11396 | HOSE                                           | -              |            |                  |
| 33  | MIU11392 | BRACKET                                        | -              |            |                  |
| 34  | 19M7863  | SCREW                                          | ñ              |            | M6 X 25          |
| 35  | MIU14495 | GASKET                                         | 2              |            | SUB FOR M76150   |

| KEY |          | PART NAME  | QTY | Serial No. | REMARKS    |  |
|-----|----------|------------|-----|------------|------------|--|
| 36  | 19M7864  | SCREW      | 2   |            | M8 X 12    |  |
| 37  |          | THERMOSTAT | 1   |            |            |  |
| 38  |          | GASKET     | 1   |            |            |  |
| 39  |          | HOUSING    | 1   |            | Thermostat |  |
| 40  |          | CAP SCREW  | 2   |            | M6 X 40    |  |
| 41  | M76116   | SHAFT      | 1   |            |            |  |
| 42  |          | O-RING     | 1   |            |            |  |
| 43  |          | HOUSING    | 1   |            | Valve      |  |
| 44  | MIU11400 | EITTING    | 7   |            |            |  |
|     |          |            |     |            |            |  |