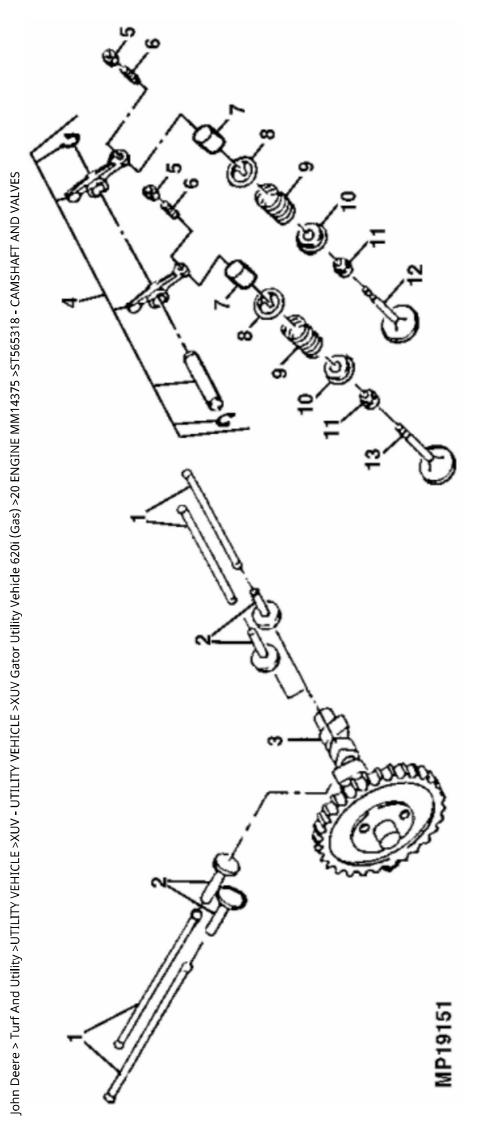

John Deere > Turf And Utility >UTILITY VEHICLE >XUV - UTILITY VEHICLE >XUV Gator Utility Vehicle 620i (Gas) >20 ENGINE MM14375 >ST565318 - CAMSHAFT AND VALVES

| KEY | PART NO. | PART NAME     | QTY | REMARKS                                          |  |
|-----|----------|---------------|-----|--------------------------------------------------|--|
| -   | M76088   | PUSH ROD      | 4   |                                                  |  |
| 2   | M76089   | TAPPET        | 4   |                                                  |  |
| S   | MIA12872 | CAMSHAFT      | L   | SUB FOR AM124510                                 |  |
|     |          |               |     | Shaft & Rocker Arm ; SUB COMPONENTS (4) M76086;  |  |
| 4   | AM109389 | ARM KIT       | 2   | Rocker Arms (2) M76087 Rocker Arm Shafts AND (4) |  |
|     |          |               |     | M76093; Clip                                     |  |
| 4   | M76086   | ROCKER ARM    | 4   |                                                  |  |
| 4   | M76087   | SHAFT         | 2   |                                                  |  |
| 4   | M76093   | CLIP          | 4   |                                                  |  |
| 5   | M76092   | NUT           | 4   |                                                  |  |
| 6   | M76091   | SCREW         | 4   |                                                  |  |
| 7   | M118845  | RETAINER      | 8   |                                                  |  |
| 8   | M118842  | RETAINER      | 4   |                                                  |  |
| 6   | M135854  | SPRING        | 4   |                                                  |  |
| 10  | M76084   | RETAINER      | 4   |                                                  |  |
| 11  | M76090   | SEAL          | 4   |                                                  |  |
| 12  | M150465  | INTAKE VALVE  | 2   |                                                  |  |
| 13  | M118844  | EXHAUST VALVE | 2   |                                                  |  |
|     |          |               |     |                                                  |  |