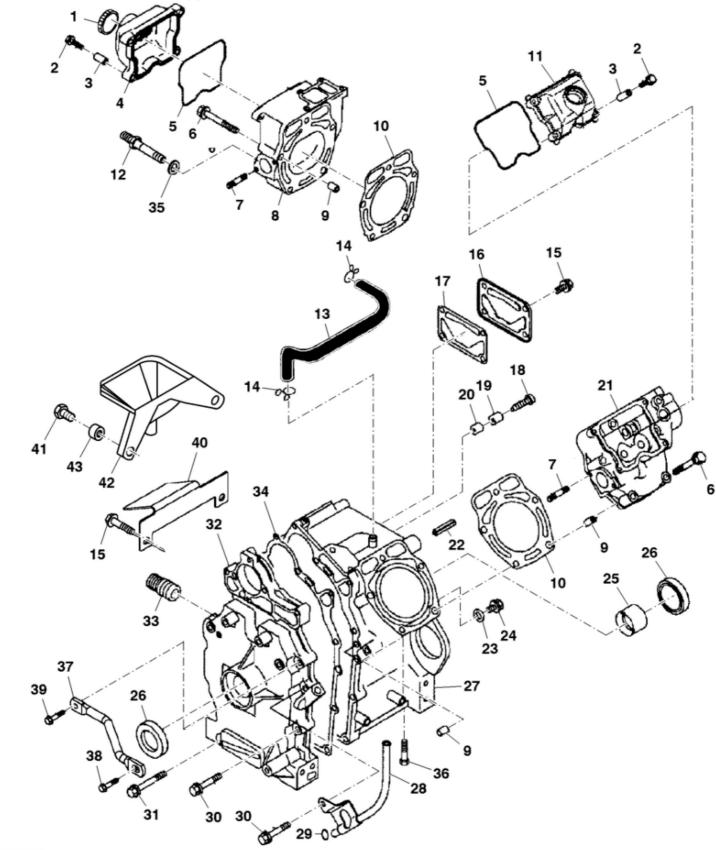

John Deere > Turf And Utility >UTILITY VEHICLE >XUV - UTILITY VEHICLE >XUV Gator Utility Vehicle 620i (Gas) >20 ENGINE MM14375 >ST565316 - CYLINDER HEAD AND CRANKCASE

PU13333

| John Deere > Tu | irf And Utility >UTILITY VEHICLE > | John Deere > Turf And Utility >UTILITY VEHICLE >XUV - UTILITY VEHICLE >XUV Gator Utility Vehicl | e 620i (Gas) >20 E                               | ENGINE MM1437 | hicle 620i (Gas) >20 ENGINE MM14375 >ST565316 - CYLINDER HEAD AND CRANKCASE |  |
|-----------------|------------------------------------|-------------------------------------------------------------------------------------------------|--------------------------------------------------|---------------|-----------------------------------------------------------------------------|--|
| КЕҮ             | PART NO.                           | PART NAME                                                                                       | QTY                                              | Serial No.    | REMARKS                                                                     |  |
| -               | M114465                            | CAP<br>C                                                                                        |                                                  |               | (SUB M147324) (ALSO ORDER M147334) (ENGINE                                  |  |
| -               |                                    | Ī                                                                                               | -                                                |               | MARKED FD620D-AS26, FD620D-BS26)                                            |  |
|                 | LCCT LIN                           |                                                                                                 | ~                                                |               | (ALSO ORDER M147334) (ENGINE MARKED FD620D-                                 |  |
| -               | 47.074 I M                         | FILLEN CAP                                                                                      | _                                                |               | CS26, FD620D-DS26, FD620D-ES26}                                             |  |
| Ţ               |                                    |                                                                                                 | Ţ                                                |               | (ENGINE MARKED FD620D-CS26, FD620D-DS26,                                    |  |
|                 | IN 147334                          | O-KING                                                                                          | _                                                |               | FD620D-ES26)                                                                |  |
| 2               | 19M7863                            | SCREW                                                                                           | 80                                               |               | M6 X 25                                                                     |  |
| £               | M76073                             | BUSHING                                                                                         | 8                                                |               | (ENGINE MARKED FD620D-AS26, FD620D-BS26)                                    |  |
| 4               | M118614                            | VALVE COVER                                                                                     | 1                                                |               | (ENGINE MARKED FD620D-AS26, FD620D-BS26)                                    |  |
|                 |                                    |                                                                                                 |                                                  |               | (ENGINE MARKED FD620D-CS26, FD620D-DS26,                                    |  |
| 4               | C1011010                           | VALVE COVER                                                                                     | -                                                |               | FD620D-ES26)                                                                |  |
| 5               | MIU11358                           | GASKET                                                                                          | 2                                                |               | (ENGINE MARKED FD620D-AS26, FD620D-BS26)                                    |  |
| L               | 9797711117                         |                                                                                                 | ſ                                                |               | (ENGINE MARKED FD620D-CS26, FD620D-DS26,                                    |  |
| n               | MI.O - 1040                        |                                                                                                 | N                                                |               | EFD620D-526)                                                                |  |
| 6               | M118772                            | BOLT                                                                                            | 8                                                |               | NLA; ORDER MIU11988                                                         |  |
| 6               | MIU11988                           | BOLT                                                                                            | 8                                                |               |                                                                             |  |
| 7               | M131853                            | STUD                                                                                            | 4                                                |               |                                                                             |  |
| 8               | M142268                            | CYLINDER HEAD                                                                                   | <del>, -</del>                                   |               |                                                                             |  |
| 6               | M70227                             | PIN                                                                                             | 6                                                |               |                                                                             |  |
| 10              | M97309                             | ENGINE CYLINDER HEAD GASKET                                                                     | 2                                                |               |                                                                             |  |
| 11              | M76071                             | VALVE COVER                                                                                     | <b>~</b>                                         |               | (ENGINE MARKED FD620D-AS26, FD620D-BS26)                                    |  |
| 11              | MIU11644                           | VALVE COVER                                                                                     | F                                                |               | (ENGINE MARKED FD620D-CS26, FD620D-DS26,<br>FD620D-ES26)                    |  |
| 12              | M147256                            | BOLT                                                                                            | 2                                                |               |                                                                             |  |
| 13              | MIU11384                           | HOSE                                                                                            | -                                                |               |                                                                             |  |
| 14              | M77734                             | CLAMP                                                                                           | 2                                                |               |                                                                             |  |
| 15              | 19M7865                            | SCREW                                                                                           | 6                                                |               | M8 X 16                                                                     |  |
| 16              | M97314                             | COVER                                                                                           | -                                                |               | BREATHER                                                                    |  |
| 17              | M114464                            | GASKET                                                                                          | -                                                |               | BREATHER                                                                    |  |
| 18              | M95848                             | SCREW                                                                                           | <del>, -</del>                                   |               |                                                                             |  |
| 19              | M135063                            | PLATE                                                                                           | £                                                |               |                                                                             |  |
| 20              | M76125                             | VALVE                                                                                           | <del>.                                    </del> |               |                                                                             |  |
| 21              | MIU11428                           | CYLINDER HEAD                                                                                   | -                                                |               | NLA; ORDER MIU14350                                                         |  |
| 21              | MIU14350                           | CYLINDER HEAD                                                                                   | <del>, -</del>                                   |               |                                                                             |  |
| 22              | M138625                            | PIN                                                                                             | -                                                |               |                                                                             |  |
|                 |                                    |                                                                                                 |                                                  |               |                                                                             |  |

| REMARKS    | SUB FOR M76150 | (12     | SUB FOR M97316 |        | ORDER MIA12910; INCLUDES M127431, M138625,<br>MIU12135, (2) M76150, (2) 19M7864 AND (6) M70227 | INCLUDES M138625, MIU13767 AND M70227 |          |         |          |          | SUB FOR MIU11382 |                 |                 |         | 8.400 X 15 X 1.600 mm | M8 X 20, ENGINE MOUNTING | JT      | X 25     | (25     | OIL FILTER DRAIN | (20     |        |         | ORDER MIA12671; MARKED FD620D-AS26; Green | ORDER MIA12671; MARKED FD620D-AS26; Olive | ORDER MIA12671; MARKED FD620D-BS26; Green | ORDER MIA12671; MARKED FD620D-BS26; Olive | ORDER MIA12671; MARKED FD620D-CS26 | ORDER MIA12671; MARKED FD620D-DS26 | ORDER MIA12671; MARKED FD620D-ES26 | ORDER MIA12671; MARKED FD620D-FS26 | MARKED FD620D-MS26 |
|------------|----------------|---------|----------------|--------|------------------------------------------------------------------------------------------------|---------------------------------------|----------|---------|----------|----------|------------------|-----------------|-----------------|---------|-----------------------|--------------------------|---------|----------|---------|------------------|---------|--------|---------|-------------------------------------------|-------------------------------------------|-------------------------------------------|-------------------------------------------|------------------------------------|------------------------------------|------------------------------------|------------------------------------|--------------------|
|            | SUB            | M8 X 12 | SUB            |        | ORDI<br>MIU1                                                                                   | INCL                                  |          |         |          |          | SUB              |                 |                 |         | 8.400                 | M8 X                     | STRUT   | M10 X 25 | M8 X 25 | OILF             | M8 X 20 |        |         | -012379 ORDI                              | -010563 ORDI                              | ORDI                                      | ORDI                                      | ORDI                               | ORDI                               | ORDI                               | ORDI                               | MAR                |
| Serial No. |                |         |                |        |                                                                                                |                                       |          |         |          |          |                  |                 |                 |         |                       |                          |         |          |         |                  |         |        |         | -012                                      | -010                                      | 012380-                                   | 010564-                                   |                                    |                                    |                                    |                                    |                    |
| ΩТУ        | 2              | 2       | F              | 2      |                                                                                                | <del>, -</del>                        | -        | 1       | 9        | 2        | 1                | 1               | 1               | 1       | 2                     | 4                        | -       | 1        | 1       | 1                | 2       | 1      | 2       | 1                                         | -                                         | 1                                         | 1                                         | 1                                  | 1                                  | ~                                  | -                                  | -                  |
| PART NAME  | GASKET         | SCREW   | BEARING        | SEAL   | CRANKCASE                                                                                      | CYLINDER HEAD                         | PIPE     | O-RING  | BOLT     | BOLT     | COVER            | ADAPTER FITTING | ADAPTER FITTING | GASKET  | WASHER                | SCREW                    | ROD     | SCREW    | SCREW   | DEFLECTOR        | SCREW   | TRAY   | BUSHING | GASOLINE ENGINE                           | GASOLINE ENGINE                           | GASOLINE ENGINE                           | GASOLINE ENGINE                           | GASOLINE ENGINE                    | GASOLINE ENGINE                    | GASOLINE ENGINE                    | GASOLINE ENGINE                    | GASOLINE ENGINE    |
| PART NO.   | MIU14495       | 19M7864 | MIU12135       | M76154 | MIA10977                                                                                       | MIA12910                              | MIU11381 | M117034 | MIU11383 | MIU11385 | MIU14351         | M127431         | MIU13767        | M139016 | 24M7095               | 19M7866                  | M155366 | 19M7785  | 19M7867 | M156216          | 19M7866 | M79373 | M114466 | MIA10616                                  | MIA10616                                  | MIA11039                                  | MIA11039                                  | MIA11091                           | MIA11922                           | MIA12009                           | MIA12058                           | MIA12671           |
| Key        | 23             | 24      | 25             | 26     | 27                                                                                             | 27                                    | 28       | 29      | 30       | 31       | 32               | 33              | 33              | 34      | 35                    | 36                       | 37      | 38       | 39      | 40               | 41      | 42     | 43      | :                                         | :                                         | :                                         | :                                         | :                                  | :                                  | :                                  | :                                  | :                  |