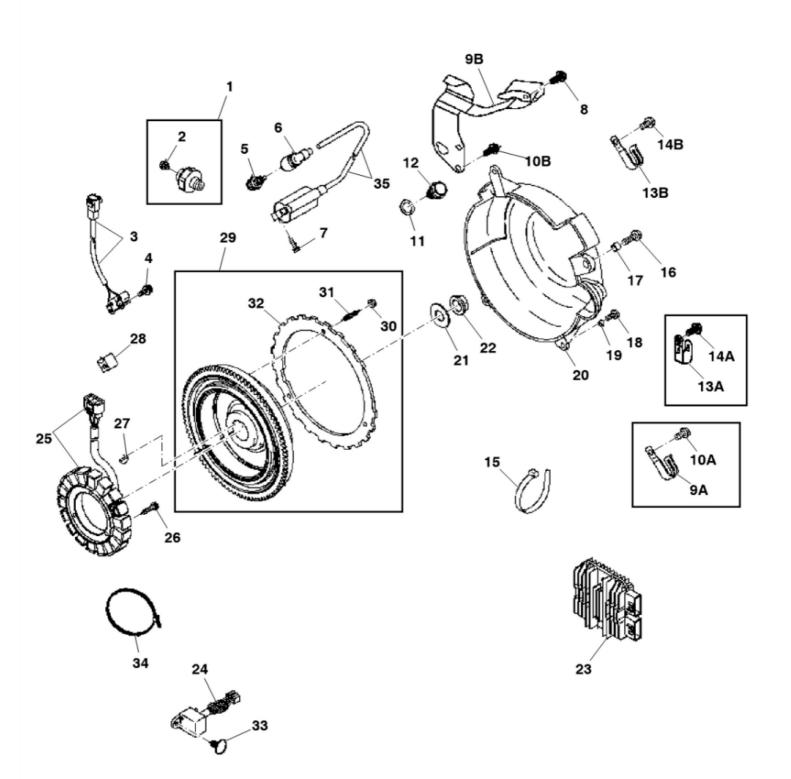

John Deere > Turf And Utility >UTILITY VEHICLE >XUV - UTILITY VEHICLE >XUV Gator Utility Vehicle 620i (Gas) >20 ENGINE MM14375 >ST565322 - FLYWHEEL, IGNITION COIL AND STATOR

PU06358

John Deere > Turf And Utility >UTILITY VEHICLE >XUV - UTILITY VEHICLE >XUV Gator Utility Vehicle 620i (Gas) >20 ENGINE MM14375 >ST565322 - FLYWHEEL, IGNITION COIL AND STATOR