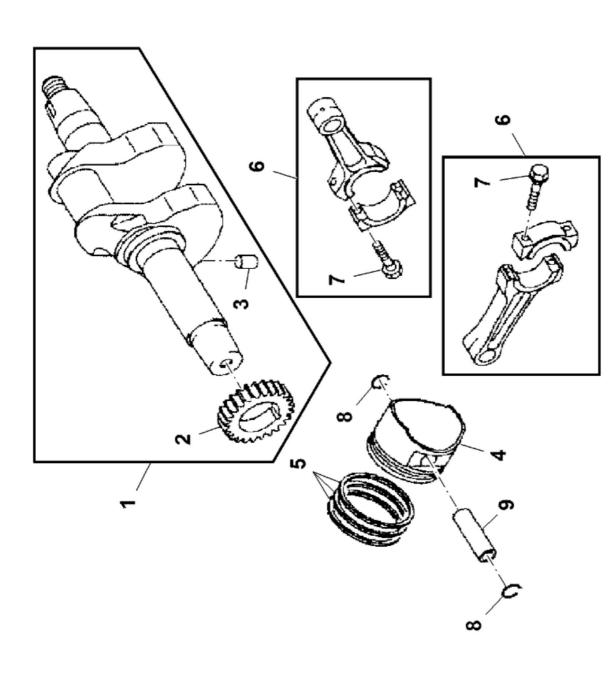

PU15854

John Deere > Turf And Utility >UTILITY VEHICLE >XUV - UTILITY VEHICLE >XUV Gator Utility Vehicle 620i (Gas) >20 ENGINE MM14375 >ST565317 - CRANKSHAFT AND PISTON ASSEMBLY

| KEY | PART NO. | PART NAME       | QTY | REMARKS                             |  |
|-----|----------|-----------------|-----|-------------------------------------|--|
| •   | MIA12899 | CRANKSHAFT      | 1   | SUB FOR AM133733                    |  |
| 2   | M76121   | SPUR GEAR       | 1   | USE WITH AM133733                   |  |
| 2   | MIU14323 | SPUR GEAR       | 1   | ORDER MIA12899                      |  |
| 3   | M76122   | DOWEL PIN       | 1   | USE WITH AM133733                   |  |
| 4   | MIU11458 | PISTON          | 2   | SUB FOR M117035                     |  |
| 4   | M117036  | PISTON          | 1   | .50 MM (.020") OS, SUB FOR AM117847 |  |
| 5   | M97319   | PISTON RING KIT | 2   |                                     |  |
| 5   | M97328   | PISTON RING KIT | 1   | 0.50 mm (0.020") OS                 |  |
| 6   | AM133731 | CONNECTING ROD  | 2   | ORDER MIA12487                      |  |
| 6   | MIA12487 | CONNECTING ROD  | 2   |                                     |  |
| 6   | AM133732 | CONNECTING ROD  | 1   | 0.50 mm (0.020") US, ORDER MIA12608 |  |
| 6   | MIA12608 | CONNECTING ROD  | 1   |                                     |  |
| 7   | M147310  | BOLT            | 4   |                                     |  |
| 8   | M76120   | SNAP RING       | 4   |                                     |  |
| 6   | M76119   | PIN             | 2   |                                     |  |
|     |          |                 |     |                                     |  |