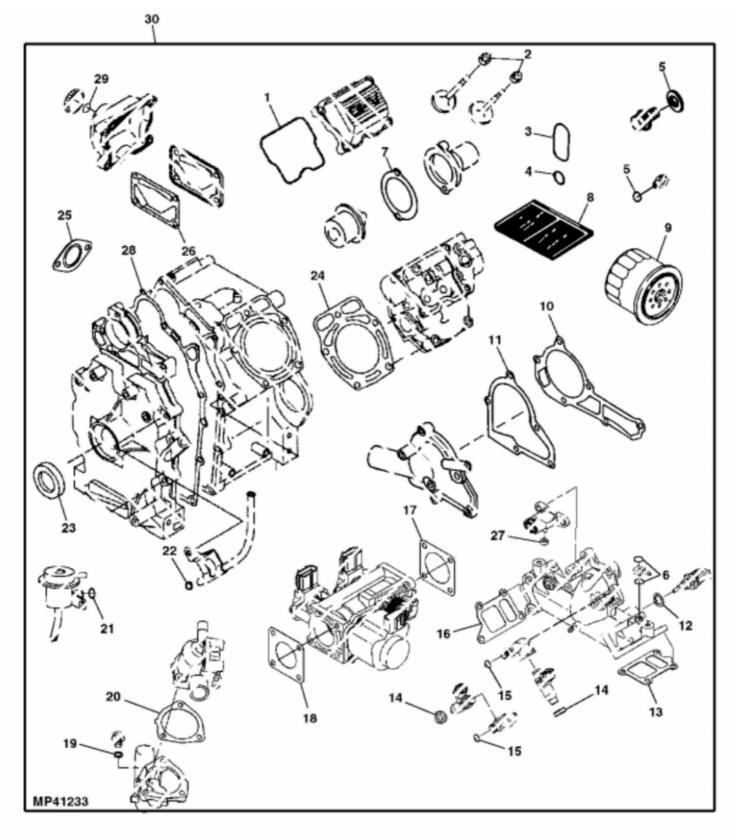

John Deere > Turf And Utility >UTILITY VEHICLE >XUV - UTILITY VEHICLE >XUV Gator Utility Vehicle 620i (Gas) >20 ENGINE MM14375 >ST565316 - CYLINDER HEAD AND CRANKCASE

PU13333

| John Deere > Tu | irf And Utility >UTILITY VEHICLE > | John Deere > Turf And Utility >UTILITY VEHICLE >XUV - UTILITY VEHICLE >XUV Gator Utility Vehicl | e 620i (Gas) >20 E                               | ENGINE MM1437 | hicle 620i (Gas) >20 ENGINE MM14375 >ST565316 - CYLINDER HEAD AND CRANKCASE |  |
|-----------------|------------------------------------|-------------------------------------------------------------------------------------------------|--------------------------------------------------|---------------|-----------------------------------------------------------------------------|--|
| КЕҮ             | PART NO.                           | PART NAME                                                                                       | QTY                                              | Serial No.    | REMARKS                                                                     |  |
| -               | M114465                            | CAP<br>C                                                                                        |                                                  |               | (SUB M147324) (ALSO ORDER M147334) (ENGINE                                  |  |
| -               |                                    | Ī                                                                                               | -                                                |               | MARKED FD620D-AS26, FD620D-BS26)                                            |  |
|                 | LCCT LIN                           |                                                                                                 | ~                                                |               | (ALSO ORDER M147334) (ENGINE MARKED FD620D-                                 |  |
| -               | 47.074 I M                         | FILLEN CAP                                                                                      | _                                                |               | CS26, FD620D-DS26, FD620D-ES26}                                             |  |
| Ţ               |                                    |                                                                                                 | Ţ                                                |               | (ENGINE MARKED FD620D-CS26, FD620D-DS26,                                    |  |
|                 | IN 147334                          | O-KING                                                                                          | _                                                |               | FD620D-ES26)                                                                |  |
| 2               | 19M7863                            | SCREW                                                                                           | 80                                               |               | M6 X 25                                                                     |  |
| £               | M76073                             | BUSHING                                                                                         | 8                                                |               | (ENGINE MARKED FD620D-AS26, FD620D-BS26)                                    |  |
| 4               | M118614                            | VALVE COVER                                                                                     | 1                                                |               | (ENGINE MARKED FD620D-AS26, FD620D-BS26)                                    |  |
|                 |                                    |                                                                                                 |                                                  |               | (ENGINE MARKED FD620D-CS26, FD620D-DS26,                                    |  |
| 4               | C1011010                           | VALVE COVER                                                                                     | -                                                |               | FD620D-ES26)                                                                |  |
| 5               | MIU11358                           | GASKET                                                                                          | 2                                                |               | (ENGINE MARKED FD620D-AS26, FD620D-BS26)                                    |  |
| L               | 9797711117                         |                                                                                                 | ſ                                                |               | (ENGINE MARKED FD620D-CS26, FD620D-DS26,                                    |  |
| n               | MI.O - 1040                        |                                                                                                 | N                                                |               | EFD620D-526)                                                                |  |
| 6               | M118772                            | BOLT                                                                                            | 8                                                |               | NLA; ORDER MIU11988                                                         |  |
| 6               | MIU11988                           | BOLT                                                                                            | 8                                                |               |                                                                             |  |
| 7               | M131853                            | STUD                                                                                            | 4                                                |               |                                                                             |  |
| 8               | M142268                            | CYLINDER HEAD                                                                                   | <del>, -</del>                                   |               |                                                                             |  |
| 6               | M70227                             | PIN                                                                                             | 6                                                |               |                                                                             |  |
| 10              | M97309                             | ENGINE CYLINDER HEAD GASKET                                                                     | 2                                                |               |                                                                             |  |
| 11              | M76071                             | VALVE COVER                                                                                     | <b>~</b>                                         |               | (ENGINE MARKED FD620D-AS26, FD620D-BS26)                                    |  |
| 11              | MIU11644                           | VALVE COVER                                                                                     | F                                                |               | (ENGINE MARKED FD620D-CS26, FD620D-DS26,<br>FD620D-ES26)                    |  |
| 12              | M147256                            | BOLT                                                                                            | 2                                                |               |                                                                             |  |
| 13              | MIU11384                           | HOSE                                                                                            | -                                                |               |                                                                             |  |
| 14              | M77734                             | CLAMP                                                                                           | 2                                                |               |                                                                             |  |
| 15              | 19M7865                            | SCREW                                                                                           | 6                                                |               | M8 X 16                                                                     |  |
| 16              | M97314                             | COVER                                                                                           | -                                                |               | BREATHER                                                                    |  |
| 17              | M114464                            | GASKET                                                                                          | -                                                |               | BREATHER                                                                    |  |
| 18              | M95848                             | SCREW                                                                                           | <del>, -</del>                                   |               |                                                                             |  |
| 19              | M135063                            | PLATE                                                                                           | £                                                |               |                                                                             |  |
| 20              | M76125                             | VALVE                                                                                           | <del>.                                    </del> |               |                                                                             |  |
| 21              | MIU11428                           | CYLINDER HEAD                                                                                   | -                                                |               | NLA; ORDER MIU14350                                                         |  |
| 21              | MIU14350                           | CYLINDER HEAD                                                                                   | <del>, -</del>                                   |               |                                                                             |  |
| 22              | M138625                            | PIN                                                                                             | -                                                |               |                                                                             |  |
|                 |                                    |                                                                                                 |                                                  |               |                                                                             |  |

| REMARKS    | SUB FOR M76150 | (12     | SUB FOR M97316 |        | ORDER MIA12910; INCLUDES M127431, M138625,<br>MIU12135, (2) M76150, (2) 19M7864 AND (6) M70227 | INCLUDES M138625, MIU13767 AND M70227 |          |         |          |          | SUB FOR MIU11382 |                 |                 |         | 8.400 X 15 X 1.600 mm | M8 X 20, ENGINE MOUNTING | JT      | X 25     | (25     | OIL FILTER DRAIN | (20     |        |         | ORDER MIA12671; MARKED FD620D-AS26; Green | ORDER MIA12671; MARKED FD620D-AS26; Olive | ORDER MIA12671; MARKED FD620D-BS26; Green | ORDER MIA12671; MARKED FD620D-BS26; Olive | ORDER MIA12671; MARKED FD620D-CS26 | ORDER MIA12671; MARKED FD620D-DS26 | ORDER MIA12671; MARKED FD620D-ES26 | ORDER MIA12671; MARKED FD620D-FS26 | MARKED FD620D-MS26 |
|------------|----------------|---------|----------------|--------|------------------------------------------------------------------------------------------------|---------------------------------------|----------|---------|----------|----------|------------------|-----------------|-----------------|---------|-----------------------|--------------------------|---------|----------|---------|------------------|---------|--------|---------|-------------------------------------------|-------------------------------------------|-------------------------------------------|-------------------------------------------|------------------------------------|------------------------------------|------------------------------------|------------------------------------|--------------------|
|            | SUB            | M8 X 12 | SUB            |        | ORDI<br>MIU1                                                                                   | INCL                                  |          |         |          |          | SUB              |                 |                 |         | 8.400                 | M8 X                     | STRUT   | M10 X 25 | M8 X 25 | OILF             | M8 X 20 |        |         | -012379 ORDI                              | -010563 ORDI                              | ORDI                                      | ORDI                                      | ORDI                               | ORDI                               | ORDI                               | ORDI                               | MAR                |
| Serial No. |                |         |                |        |                                                                                                |                                       |          |         |          |          |                  |                 |                 |         |                       |                          |         |          |         |                  |         |        |         | -012                                      | -010                                      | 012380-                                   | 010564-                                   |                                    |                                    |                                    |                                    |                    |
| ΩТУ        | 2              | 2       | F              | 2      |                                                                                                | <del>, -</del>                        | -        | 1       | 9        | 2        | 1                | 1               | 1               | 1       | 2                     | 4                        | -       | 1        | 1       | 1                | 2       | 1      | 2       | 1                                         | -                                         | 1                                         | 1                                         | 1                                  | 1                                  | ~                                  | -                                  | -                  |
| PART NAME  | GASKET         | SCREW   | BEARING        | SEAL   | CRANKCASE                                                                                      | CYLINDER HEAD                         | PIPE     | O-RING  | BOLT     | BOLT     | COVER            | ADAPTER FITTING | ADAPTER FITTING | GASKET  | WASHER                | SCREW                    | ROD     | SCREW    | SCREW   | DEFLECTOR        | SCREW   | TRAY   | BUSHING | GASOLINE ENGINE                           | GASOLINE ENGINE                           | GASOLINE ENGINE                           | GASOLINE ENGINE                           | GASOLINE ENGINE                    | GASOLINE ENGINE                    | GASOLINE ENGINE                    | GASOLINE ENGINE                    | GASOLINE ENGINE    |
| PART NO.   | MIU14495       | 19M7864 | MIU12135       | M76154 | MIA10977                                                                                       | MIA12910                              | MIU11381 | M117034 | MIU11383 | MIU11385 | MIU14351         | M127431         | MIU13767        | M139016 | 24M7095               | 19M7866                  | M155366 | 19M7785  | 19M7867 | M156216          | 19M7866 | M79373 | M114466 | MIA10616                                  | MIA10616                                  | MIA11039                                  | MIA11039                                  | MIA11091                           | MIA11922                           | MIA12009                           | MIA12058                           | MIA12671           |
| Key        | 23             | 24      | 25             | 26     | 27                                                                                             | 27                                    | 28       | 29      | 30       | 31       | 32               | 33              | 33              | 34      | 35                    | 36                       | 37      | 38       | 39      | 40               | 41      | 42     | 43      | :                                         | :                                         | :                                         | :                                         | :                                  | :                                  | :                                  | :                                  | :                  |