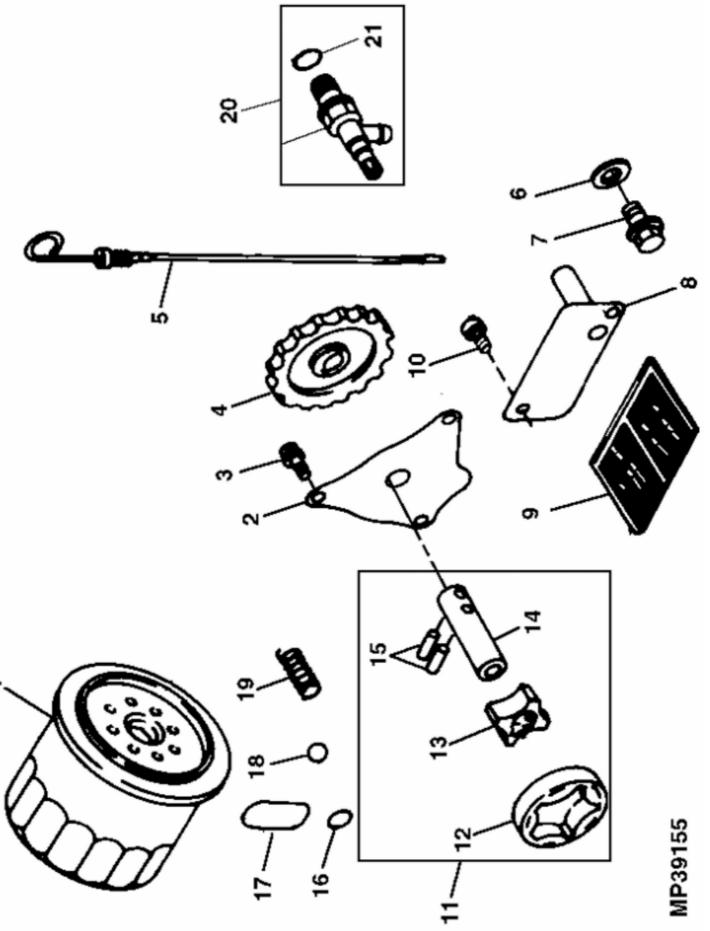

John Deere > Turf And Utility >UTILITY VEHICLE >XUV - UTILITY VEHICLE >XUV Gator Utility Vehicle 620i (Gas) >20 ENGINE MM14375 >ST565320 - ENGINE OIL PUMP AND FILTER

John Deere > Turf And Utility >UTILITY VEHICLE >XUV - UTILITY VEHICLE >XUV Gator Utility Vehicle 620i (Gas) >20 ENGINE MM14375 >ST565320 - ENGINE OIL PUMP AND FILTER

|     |          | Joint acces - Tail this owned - Other - YOY - Other - YOY - Other - YOY - Other - YOY - Other |     |                   |  |
|-----|----------|-------------------------------------------------------------------------------------------------------------------------------------------------------------------------------------------------------------------------------------------------------------------------------------------------------------------------------------------------------------------------------------------------------------------------------------------------------------------------------------------------------------------------------------------------------------------------------------------------------------------------------------------------------------------------------------------------------------------------------------------------------------------------------------------------------------------------------------------------------------------------------------------------------------------------------------------------------------------------------------------------------------------------------------------------------------------------------------------------------------------------------------------------------------------------------------------------------------------------------------------------------------------------------------------------------------------------------------------------------------------------------------------------------------------------------------------------------------------------------------------------------------------------------------------------------------------------------------------------------------------------------------------------------------------------------------------------------------------------------------------------------------------------------------------------------------------------------------------------------------------------------------------------------------------------------------------------------------------------------------------------------------------------------------------------------------------------------------------------------------------------------|-----|-------------------|--|
| KEY | PART NO. | PART NAME                                                                                                                                                                                                                                                                                                                                                                                                                                                                                                                                                                                                                                                                                                                                                                                                                                                                                                                                                                                                                                                                                                                                                                                                                                                                                                                                                                                                                                                                                                                                                                                                                                                                                                                                                                                                                                                                                                                                                                                                                                                                                                                     | ΩТУ | REMARKS           |  |
| 1   | AM107423 | OIL FILTER                                                                                                                                                                                                                                                                                                                                                                                                                                                                                                                                                                                                                                                                                                                                                                                                                                                                                                                                                                                                                                                                                                                                                                                                                                                                                                                                                                                                                                                                                                                                                                                                                                                                                                                                                                                                                                                                                                                                                                                                                                                                                                                    | F   |                   |  |
| 2   | M76101   | COVER                                                                                                                                                                                                                                                                                                                                                                                                                                                                                                                                                                                                                                                                                                                                                                                                                                                                                                                                                                                                                                                                                                                                                                                                                                                                                                                                                                                                                                                                                                                                                                                                                                                                                                                                                                                                                                                                                                                                                                                                                                                                                                                         | -   |                   |  |
| З   | 19M7774  | SCREW                                                                                                                                                                                                                                                                                                                                                                                                                                                                                                                                                                                                                                                                                                                                                                                                                                                                                                                                                                                                                                                                                                                                                                                                                                                                                                                                                                                                                                                                                                                                                                                                                                                                                                                                                                                                                                                                                                                                                                                                                                                                                                                         | 3   | M6 X 12           |  |
| 4   | M76098   | GEAR                                                                                                                                                                                                                                                                                                                                                                                                                                                                                                                                                                                                                                                                                                                                                                                                                                                                                                                                                                                                                                                                                                                                                                                                                                                                                                                                                                                                                                                                                                                                                                                                                                                                                                                                                                                                                                                                                                                                                                                                                                                                                                                          | -   |                   |  |
| 5   | M121999  | DIPSTICK                                                                                                                                                                                                                                                                                                                                                                                                                                                                                                                                                                                                                                                                                                                                                                                                                                                                                                                                                                                                                                                                                                                                                                                                                                                                                                                                                                                                                                                                                                                                                                                                                                                                                                                                                                                                                                                                                                                                                                                                                                                                                                                      | ~   |                   |  |
| 9   | M76158   | GASKET                                                                                                                                                                                                                                                                                                                                                                                                                                                                                                                                                                                                                                                                                                                                                                                                                                                                                                                                                                                                                                                                                                                                                                                                                                                                                                                                                                                                                                                                                                                                                                                                                                                                                                                                                                                                                                                                                                                                                                                                                                                                                                                        | ~   |                   |  |
| 7   | PT14207  | DRAIN PLUG                                                                                                                                                                                                                                                                                                                                                                                                                                                                                                                                                                                                                                                                                                                                                                                                                                                                                                                                                                                                                                                                                                                                                                                                                                                                                                                                                                                                                                                                                                                                                                                                                                                                                                                                                                                                                                                                                                                                                                                                                                                                                                                    | -   |                   |  |
| 8   | M97334   | PLATE                                                                                                                                                                                                                                                                                                                                                                                                                                                                                                                                                                                                                                                                                                                                                                                                                                                                                                                                                                                                                                                                                                                                                                                                                                                                                                                                                                                                                                                                                                                                                                                                                                                                                                                                                                                                                                                                                                                                                                                                                                                                                                                         | -   |                   |  |
| 6   | M96765   | SCREEN                                                                                                                                                                                                                                                                                                                                                                                                                                                                                                                                                                                                                                                                                                                                                                                                                                                                                                                                                                                                                                                                                                                                                                                                                                                                                                                                                                                                                                                                                                                                                                                                                                                                                                                                                                                                                                                                                                                                                                                                                                                                                                                        | £   |                   |  |
| 10  | 21M7265  | SCREW                                                                                                                                                                                                                                                                                                                                                                                                                                                                                                                                                                                                                                                                                                                                                                                                                                                                                                                                                                                                                                                                                                                                                                                                                                                                                                                                                                                                                                                                                                                                                                                                                                                                                                                                                                                                                                                                                                                                                                                                                                                                                                                         | 2   | M5 X 12           |  |
| 11  | AM109371 | ROTOR KIT                                                                                                                                                                                                                                                                                                                                                                                                                                                                                                                                                                                                                                                                                                                                                                                                                                                                                                                                                                                                                                                                                                                                                                                                                                                                                                                                                                                                                                                                                                                                                                                                                                                                                                                                                                                                                                                                                                                                                                                                                                                                                                                     | ~   | NLA; Rotor Pump   |  |
| 12  | M76141   | ROTOR                                                                                                                                                                                                                                                                                                                                                                                                                                                                                                                                                                                                                                                                                                                                                                                                                                                                                                                                                                                                                                                                                                                                                                                                                                                                                                                                                                                                                                                                                                                                                                                                                                                                                                                                                                                                                                                                                                                                                                                                                                                                                                                         | ~   | Outer             |  |
| 13  | M76140   | ROTOR                                                                                                                                                                                                                                                                                                                                                                                                                                                                                                                                                                                                                                                                                                                                                                                                                                                                                                                                                                                                                                                                                                                                                                                                                                                                                                                                                                                                                                                                                                                                                                                                                                                                                                                                                                                                                                                                                                                                                                                                                                                                                                                         | 7   | Inner             |  |
| 14  | MIU10853 | SHAFT                                                                                                                                                                                                                                                                                                                                                                                                                                                                                                                                                                                                                                                                                                                                                                                                                                                                                                                                                                                                                                                                                                                                                                                                                                                                                                                                                                                                                                                                                                                                                                                                                                                                                                                                                                                                                                                                                                                                                                                                                                                                                                                         | 7   |                   |  |
| 15  | M127265  | DOWEL PIN                                                                                                                                                                                                                                                                                                                                                                                                                                                                                                                                                                                                                                                                                                                                                                                                                                                                                                                                                                                                                                                                                                                                                                                                                                                                                                                                                                                                                                                                                                                                                                                                                                                                                                                                                                                                                                                                                                                                                                                                                                                                                                                     | 2   |                   |  |
| 16  | M76104   | O-RING                                                                                                                                                                                                                                                                                                                                                                                                                                                                                                                                                                                                                                                                                                                                                                                                                                                                                                                                                                                                                                                                                                                                                                                                                                                                                                                                                                                                                                                                                                                                                                                                                                                                                                                                                                                                                                                                                                                                                                                                                                                                                                                        | -   |                   |  |
| 17  | M76103   | O-RING                                                                                                                                                                                                                                                                                                                                                                                                                                                                                                                                                                                                                                                                                                                                                                                                                                                                                                                                                                                                                                                                                                                                                                                                                                                                                                                                                                                                                                                                                                                                                                                                                                                                                                                                                                                                                                                                                                                                                                                                                                                                                                                        | ~   |                   |  |
| 18  | M76105   | BALL                                                                                                                                                                                                                                                                                                                                                                                                                                                                                                                                                                                                                                                                                                                                                                                                                                                                                                                                                                                                                                                                                                                                                                                                                                                                                                                                                                                                                                                                                                                                                                                                                                                                                                                                                                                                                                                                                                                                                                                                                                                                                                                          | ~   |                   |  |
| 19  | M76102   | SPRING                                                                                                                                                                                                                                                                                                                                                                                                                                                                                                                                                                                                                                                                                                                                                                                                                                                                                                                                                                                                                                                                                                                                                                                                                                                                                                                                                                                                                                                                                                                                                                                                                                                                                                                                                                                                                                                                                                                                                                                                                                                                                                                        | -   |                   |  |
| 20  | AM115362 | DRAIN VALVE                                                                                                                                                                                                                                                                                                                                                                                                                                                                                                                                                                                                                                                                                                                                                                                                                                                                                                                                                                                                                                                                                                                                                                                                                                                                                                                                                                                                                                                                                                                                                                                                                                                                                                                                                                                                                                                                                                                                                                                                                                                                                                                   | -   |                   |  |
| 21  | 51M7042  | O-RING                                                                                                                                                                                                                                                                                                                                                                                                                                                                                                                                                                                                                                                                                                                                                                                                                                                                                                                                                                                                                                                                                                                                                                                                                                                                                                                                                                                                                                                                                                                                                                                                                                                                                                                                                                                                                                                                                                                                                                                                                                                                                                                        | -   | 13.300 X 2.200 mm |  |
|     |          |                                                                                                                                                                                                                                                                                                                                                                                                                                                                                                                                                                                                                                                                                                                                                                                                                                                                                                                                                                                                                                                                                                                                                                                                                                                                                                                                                                                                                                                                                                                                                                                                                                                                                                                                                                                                                                                                                                                                                                                                                                                                                                                               |     |                   |  |