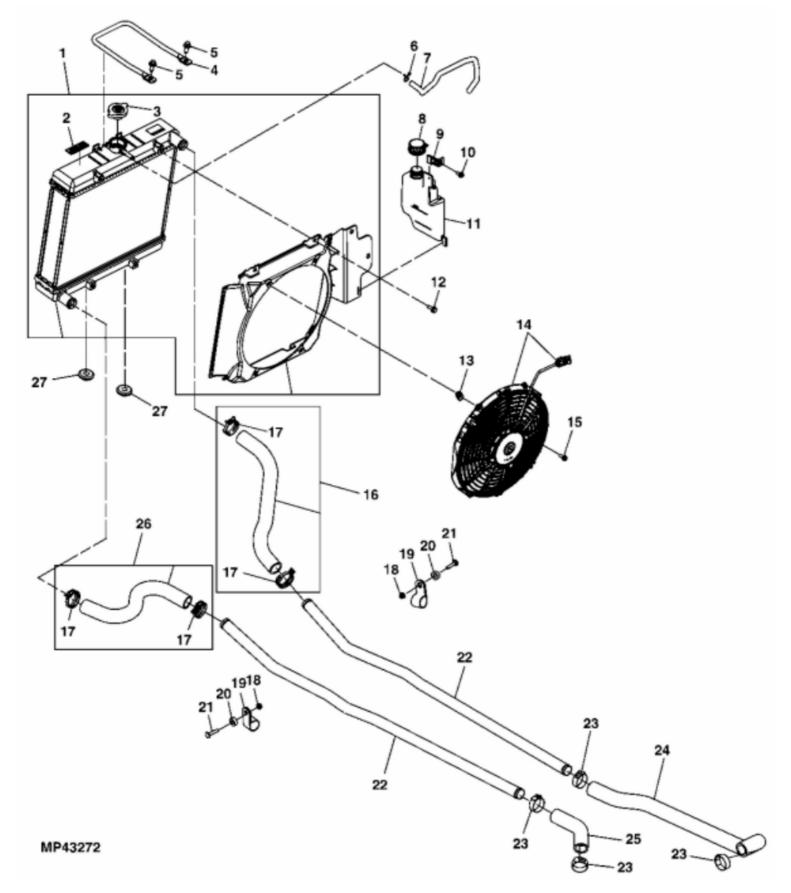

John Deere > Turf And Utility >UTILITY VEHICLE >XUV - UTILITY VEHICLE >XUV Gator Utility Vehicle 620i (Gas) >20 ENGINE MM14375 >ST565321 - WATER PUMP AND THERMOSTAT

John Deere > Turf And Utility >UTILITY VEHICLE >XUV - UTILITY VEHICLE >XUV Gator Utility Vehicle 620i (Gas) >20 ENGINE MM14375 >ST565321 - WATER PUMP AND THERMOSTAT

|     |          | - XOV OTICITY VEHICCE - XOV OUCH OTHER VEHICLE |                |            |                  |
|-----|----------|------------------------------------------------|----------------|------------|------------------|
| Key | PART NO. | PART NAME                                      | дтγ            | Serial No. | REMARKS          |
| -   | M114489  | BRACKET                                        | -              | XXXX-      | Lift             |
| 2   | 19M7865  | SCREW                                          | -              | XXXXX-     | M8 X 16          |
| m   | MIU11397 | HOSE                                           | -              |            |                  |
| 4   | MIU10957 | CLAMP                                          | 2              |            | ORDER TY22467    |
| 5   | M117204  | NUT                                            | 2              |            |                  |
| 6   | MIU11401 | BOLT                                           | -              |            |                  |
| 7   | MIU11391 | GASKET                                         | 2              |            |                  |
| 8   | M118825  | CLAMP                                          | 2              |            |                  |
| 6   | MIU11399 | HOSE                                           | -              |            |                  |
| 10  | M117280  | BOLT                                           | 2              |            |                  |
| 11  | MIU14465 | COVER                                          | -              |            | SUB FOR MIU11393 |
| 12  | M113682  | GASKET                                         | -              |            |                  |
| 13  | M139018  | GASKET                                         | -              |            |                  |
| 14  | MIU11402 | BOLT                                           | £              |            |                  |
| 15  | AM134585 | WATER PUMP                                     | <del>, -</del> |            |                  |
| 16  | M76144   | GEAR                                           | -              |            |                  |
| 17  | M97344   | WASHER                                         | -              |            |                  |
| 18  | M76114   | CASE                                           | -              |            |                  |
| 19  | M76118   | SEAL                                           | -              |            |                  |
| 20  | M127265  | DOWEL PIN                                      | -              |            |                  |
| 21  | M76146   | DOWEL PIN                                      | -              |            |                  |
| 22  | M152393  | SEAL                                           | -              |            |                  |
| 23  |          | IMPELLER                                       | -              |            |                  |
| 24  | M139017  | GASKET                                         | -              |            |                  |
| 25  | 19M7803  | SCREW                                          | -              |            | M8 X 70          |
| 26  | MIU11404 | BOLT                                           | -              |            |                  |
| 27  | MIU11403 | BOLT                                           | -              |            |                  |
| 28  | MIU14064 | COVER                                          | L              |            | SUB FOR MIU11394 |
| 29  | M147352  | CLAMP                                          | 2              |            |                  |
| 30  | MIU11398 | HOSE                                           | <del>, -</del> |            |                  |
| 31  | TY22467  | CLAMP                                          | 2              |            | SUB FOR M147351  |
| 32  | MIU11396 | HOSE                                           | -              |            |                  |
| 33  | MIU11392 | BRACKET                                        | -              |            |                  |
| 34  | 19M7863  | SCREW                                          | ñ              |            | M6 X 25          |
| 35  | MIU14495 | GASKET                                         | 2              |            | SUB FOR M76150   |

| KEY |          | PART NAME  | QTY | Serial No. | REMARKS    |  |
|-----|----------|------------|-----|------------|------------|--|
| 36  | 19M7864  | SCREW      | 2   |            | M8 X 12    |  |
| 37  |          | THERMOSTAT | 1   |            |            |  |
| 38  |          | GASKET     | 1   |            |            |  |
| 39  |          | HOUSING    | 1   |            | Thermostat |  |
| 40  |          | CAP SCREW  | 2   |            | M6 X 40    |  |
| 41  | M76116   | SHAFT      | 1   |            |            |  |
| 42  |          | O-RING     | 1   |            |            |  |
| 43  |          | HOUSING    | 1   |            | Valve      |  |
| 44  | MIU11400 | EITTING    | 7   |            |            |  |
|     |          |            |     |            |            |  |