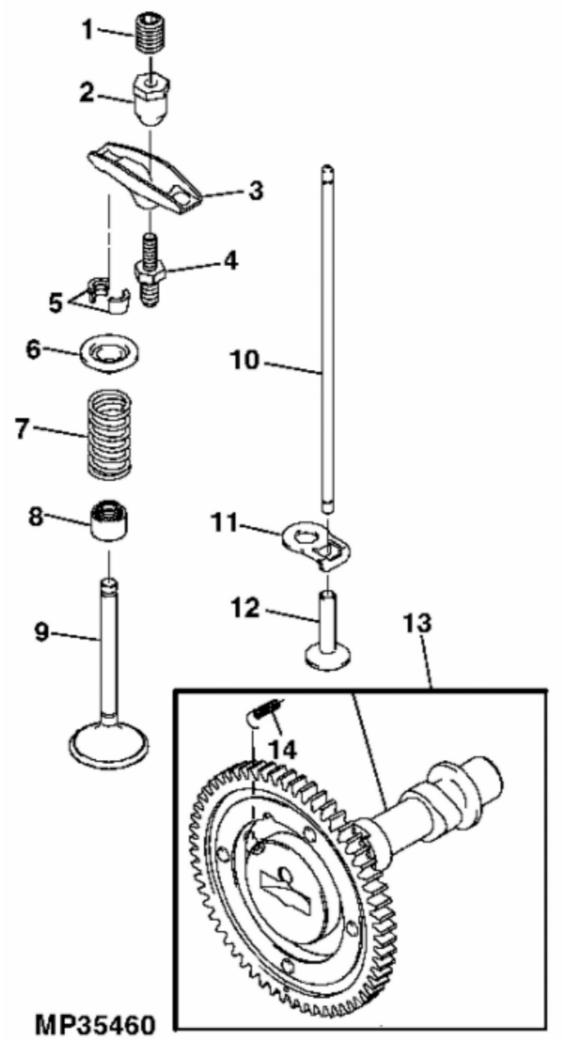

John Deere > Turf And Utility >UTILITY VEHICLE >TX - UTILITY VEHICLE >TX Turf or TX 4X2 Turf Gator Utility Vehicle >20 ENGINE >ST486620 - CAMSHAFT AND VALVES

Copyright © 2017 Deere & Company. All Rights Reserved.