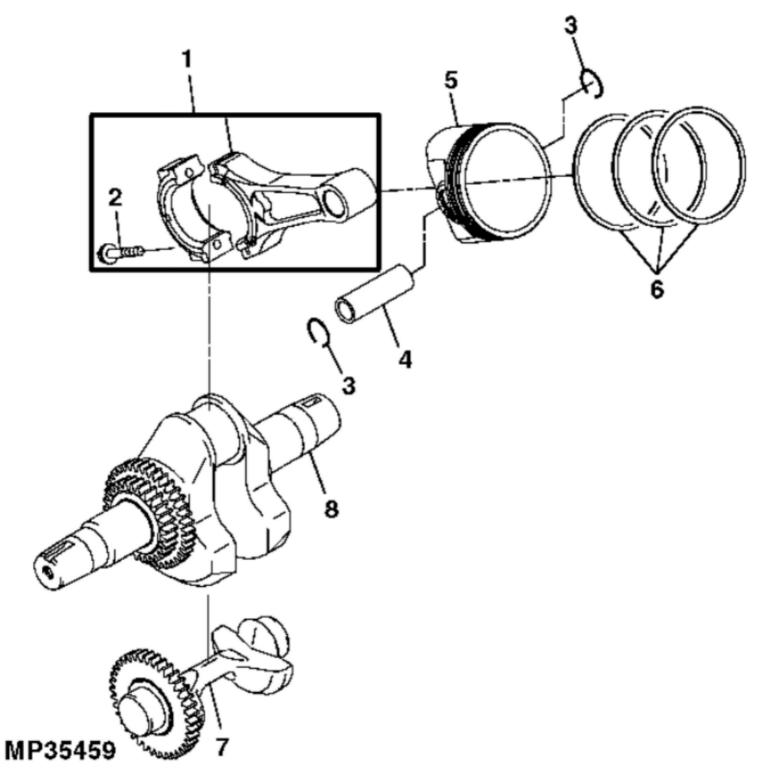

John Deere > Turf And Utility >UTILITY VEHICLE >TX - UTILITY VEHICLE >TX Turf or TX 4X2 Turf Gator Utility Vehicle >20 ENGINE >ST486619 - CRANKSHAFT AND PISTON

John Deere > Turf And Utility >UTILITY VEHICLE >TX - UTILITY VEHICLE >TX Turf or TX 4X2 Turf Gator Utility Vehicle >20 ENGINE >ST486619 - CRANKSHAFT AND PISTON

| KEY | PART NO. | PART NAME       | QTY | REMARKS                                        |
|-----|----------|-----------------|-----|------------------------------------------------|
| -   | AM134935 | CONNECTING ROD  | ~   | NLA; ORDER MIA11977                            |
| 1   | MIA11977 | CONNECTING ROD  | -   | NLA; ORDER MIA12633; Engine Marked FJ400D-DS05 |
| -   | MIA12633 | CONNECTING ROD  | -   |                                                |
| 2   | M146763  | BOLT            | 2   |                                                |
| 3   | M70220   | SNAP RING       | 2   |                                                |
| 4   | M152957  | PISTON PIN      | -   |                                                |
| 5   | M152956  | PISTON          | -   |                                                |
| 6   | AM134932 | PISTON RING KIT | -   |                                                |
| 7   | AUC11017 | BALANCER        | -   | SUB FOR AM134934                               |
| ω   | AM134933 | CRANKSHAFT      | -   |                                                |
|     |          |                 |     |                                                |