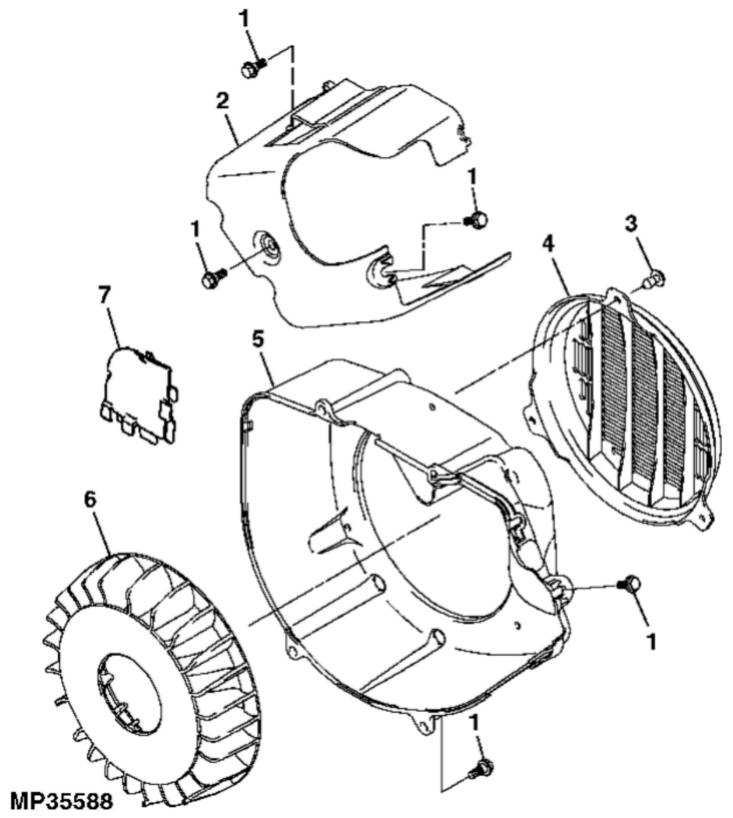

|                                |  |
| 11  | AM134937 | OIL PUMP    | -   |                                |  |
| 12  | M148369  | SCREW       | 2   |                                |  |
| 13  | M146885  | PIPE        | -   |                                |  |
| 14  | M146886  | SCREEN      | -   |                                |  |
| 15  | AM107423 | OIL FILTER  | ~   |                                |  |
| 16  | M138425  | PLUG        | 6   |                                |  |
| 17  | M88478   | O-RING      | ß   |                                |  |
|     |          |             |     |                                |  |

John Deere > Turf And Utility >UTILITY VEHICLE >TX - UTILITY VEHICLE >TX Turf or TX 4X2 Turf Gator Utility Vehicle >20 ENGINE >ST486622 - ENGINE BLOWER HOUSING



John Deere > Turf And Utility >UTILITY VEHICLE >TX - UTILITY VEHICLE >TX Turf or TX 4X2 Turf Gator Utility Vehicle >20 ENGINE >ST486622 - ENGINE BLOWER HOUSING

| KEY | PART NO. | PART NAME | QTY | REMARKS             |
|-----|----------|-----------|-----|---------------------|
| -   | M148369  | SCREW     | 80  |                     |
| 2   | MIU11506 | SHROUD    | 1   | (SUB FOR M152972)   |
| 3   | MIU14466 | RIVET     | Э   | SUB FOR M152975     |
| 4   | M152973  | GUARD     | 1   |                     |
| 5   |          | HOUSING   | 1   |                     |
| 9   | MIU11268 | FAN       | 1   | NLA; ORDER MIU13857 |
| 9   | MIU13857 | FAN       | 1   |                     |
| 7   | M153026  | COVER     | -   |                     |
|     |          |           |     |