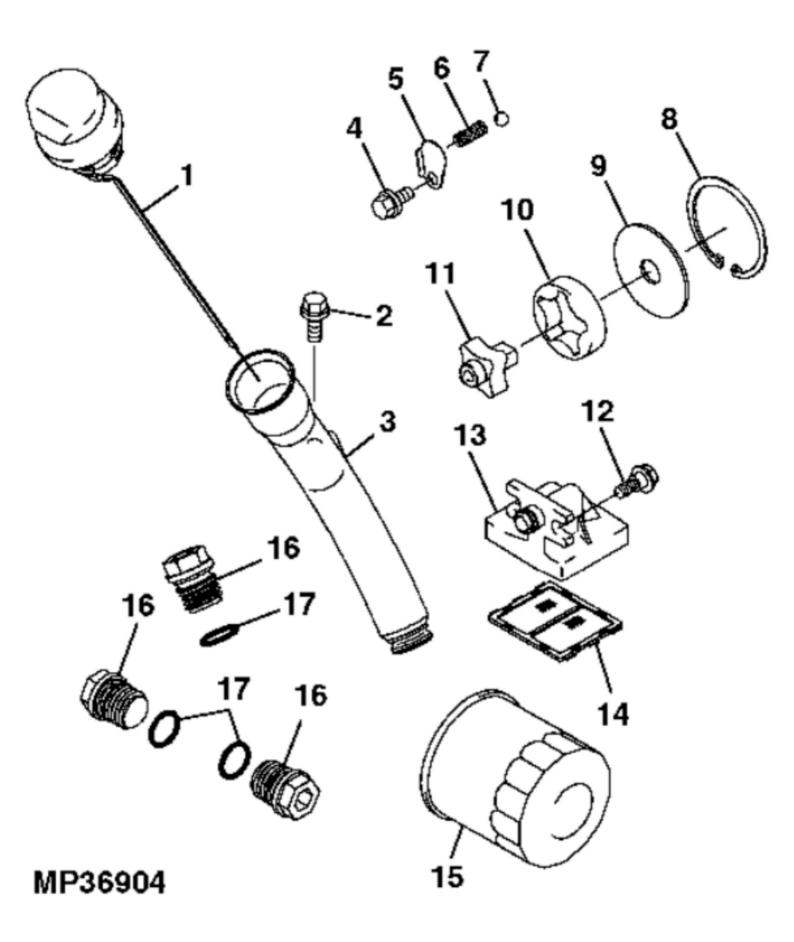

|     |                                          |  |

John Deere > Turf And Utility >UTILITY VEHICLE >TX - UTILITY VEHICLE >TX Turf or TX 4X2 Turf Gator Utility Vehicle >20 ENGINE >ST486621 - ENGINE OIL PUMP



John Deere > Turf And Utility >UTILITY VEHICLE >TX - UTILITY VEHICLE >TX Turf or TX 4X2 Turf Gator Utility Vehicle >20 ENGINE >ST486621 - ENGINE OIL PUMP

| KEY | PART NO. | PART NAME   | QТУ | REMARKS                        |  |
|-----|----------|-------------|-----|--------------------------------|--|
| 1   | M152967  | DIPSTICK    | -   |                                |  |
| 2   | 19M7775  | SCREW       | -   | M6 X 16                        |  |
| 2   | 12M7081  | LOCK WASHER | -   | 6.400 mm, (MARKED FJ400D-CS05) |  |
| ε   | M152968  | FILLER NECK | -   |                                |  |
| 4   | 19M7774  | SCREW       | -   | M6 X 12                        |  |
| 5   | M152965  | PLATE       | -   |                                |  |
| 6   | M152971  | SPRING      | -   |