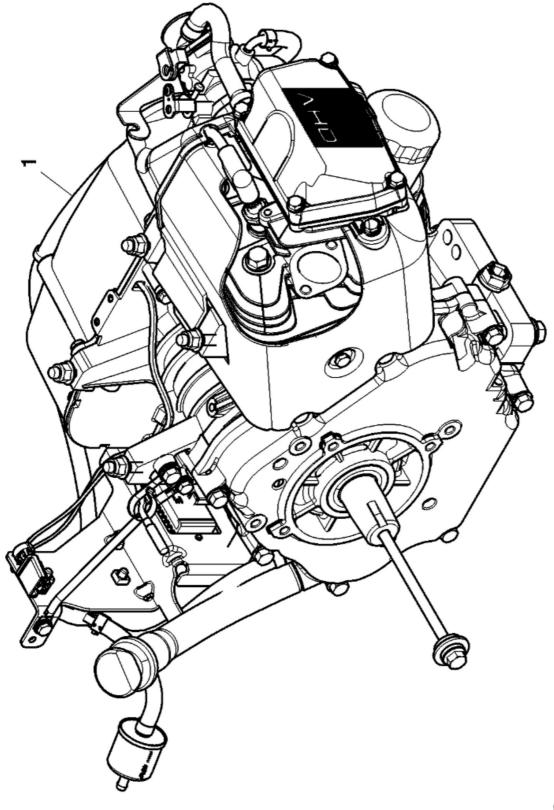

PU12739

| 796383 - ENGINE                                                                                                                                  | REMARKS    | (MARKED FJ400D-AS05) (SUB MIA11310) | (MARKED FJ400D-BS05) (SUB MIA11310) | (MARKED FJ400D-CS05) (SUB MIA12011) | ORDER MIA12842       |                      | NLA; ORDER MIA12416; MARKED FJ400D-DS05 | NLA; ORDER MIA12647; MARKED FJ400D-ES05R | MARKED FJ400D-GS05R; SUB FOR MIA12647 |
|--------------------------------------------------------------------------------------------------------------------------------------------------|------------|-------------------------------------|-------------------------------------|-------------------------------------|----------------------|----------------------|-----------------------------------------|------------------------------------------|---------------------------------------|
| e >20 ENGINE >ST                                                                                                                                 | Serial No. | -002704                             | 002705-010273                       | 010274-060000                       |                      |                      | 060001-                                 |                                          |                                       |
| ator Utility Vehicl                                                                                                                              | ΩТΥ        | -                                   | 1                                   | 1                                   | 1                    | 1                    | 1                                       | 1                                        | <del></del>                           |
| John Deere > Turf And Utility >UTILITY VEHICLE >TX - UTILITY VEHICLE >TX Turf or TX 4X2 Turf Gator Utility Vehicle >20 ENGINE >ST796383 - ENGINE | PART NAME  | GASOLINE ENGINE                     | GASOLINE ENGINE                     | GASOLINE ENGINE                     | SHORT BLOCK ASSEMBLY | SHORT BLOCK ASSEMBLY | GASOLINE ENGINE                         | GASOLINE ENGINE                          | GASOLINE ENGINE                       |
| rf And Utility >UTILITY VEHICLE >                                                                                                                | PART NO.   | AM132912                            | MIA10578                            | MIA11310                            | MIA10839             | MIA12842             | MIA12011                                | MIA12416                                 | MIA13055                              |
| John Deere > Tu                                                                                                                                  | KEY        | -                                   | -                                   | 1                                   | 1                    | -                    | 1                                       | -                                        | -                                     |