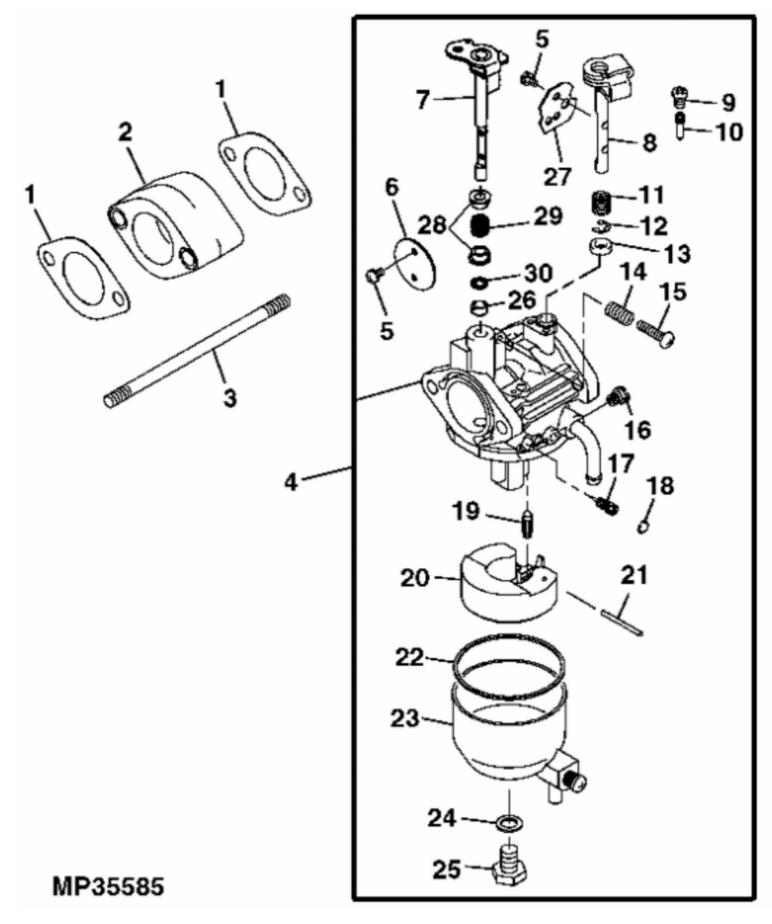

John Deere > Turf And Utility >UTILITY VEHICLE >TX - UTILITY VEHICLE >TX Turf or TX 4X2 Turf Gator Utility Vehicle >20 ENGINE >ST486618 - CYLINDER HEAD AND CRANKCASE

John Deere > Turf And Utility >UTILITY VEHICLE >TX - UTILITY VEHICLE >TX Turf or TX 4X2 Turf Gator Utility Vehicle >20 ENGINE >ST486618 - CYLINDER HEAD AND CRANKCASE

| ן ווו הכבוב א וו |          |                             |                | Daroi Orility Verifice 20 Engline 201460010 - CILLINDER FIERD AND CRAINNCADE |
|------------------|----------|-----------------------------|----------------|------------------------------------------------------------------------------|
| KEY              | PART NO. | PART NAME                   | QTY Serial No. | REMARKS                                                                      |
| 7                | M152948  | ENGINE CYLINDER HEAD GASKET | ~              |                                                                              |
| 2                | M94235   | BOLT                        | 4              | ORDER MIU12209                                                               |
| 2                | MIU12209 | BOLT                        | 4              |                                                                              |
| З                | MIA11569 | CYLINDER HEAD               | -              | SUB FOR AM134930                                                             |
| 4                | M152952  | PIPE                        | 1              |                                                                              |
| C                | M152951  | GASKET                      | -              | VALVE COVER                                                                  |
| 6                | MIU12483 | VALVE COVER                 | -              | SUB FOR M152949                                                              |
| 7                | 19M7863  | SCREW                       | 4              | M6 X 25                                                                      |
| ω                | M149281  | SEAL                        | -              |                                                                              |
| 6                | M138388  | PIN                         | 4              |                                                                              |
| 10               | M152955  | SCREW                       | -              | NLA; ORDER MIU14207                                                          |
| 10               | MIU14207 | SCREW                       | -              |                                                                              |
| 11               | M76124   | PLATE                       | -              |                                                                              |
| 12               | M76125   | VALVE                       | <b>~</b>       |                                                                              |
| 13               | M138395  | STUD                        | 6              | NLA; ORDER MIU12726                                                          |
| 13               | MIU12726 | STUD                        | 6              |                                                                              |
| 14               | AM134931 | CRANKCASE                   | -              | ORDER MIA10704; USE WITH AM132912                                            |
| 14               | MIA10704 | CRANKCASE                   | -              | USE WITH AM132912                                                            |
| 14               | MIA10715 | CRANKCASE                   | -              | ORDER AUC11637 , INCLUDES M127431                                            |
| 14               | AUC11637 | CRANKCASE                   | ~              | INCLUDES MIU13767                                                            |
| 15               | M152950  | GASKET                      | -              | NLA; ORDER MIU13937                                                          |
| 15               | MIU13937 | GASKET                      | -              |                                                                              |
| 16               | AM101062 | BEARING                     | -              |                                                                              |
| 17               |          | COVER                       | ~              |                                                                              |
| 18               | MIU11122 | COVER                       | <b>~</b>       | SUB FOR M152953                                                              |
| 19               | M147270  | PLUG                        | 2              | NLA; ORDER MIU14001                                                          |
| 19               | MIU14001 | PLUG                        | 02             |                                                                              |
| 20               | 19M8318  | SCREW                       | 8              | M8 X 45                                                                      |
| 21               | M152954  | SEAL                        | -              |                                                                              |
| 22               | 19M7835  | SCREW                       | 4              | M10 X 35, Engine Mounting                                                    |
| 23               | 14M7296  | FLANGE NUT                  | 4              | M10, Engine Mounting                                                         |
| 24               | M156053  | GUARD                       | 1 003692-      |                                                                              |
| 25               | M113243  | SCREW                       | 2 003692-      |                                                                              |
| 26               | MIU11949 | BOLT                        | 4              | SUB FOR M68144                                                               |
| 27               | M127431  | ADAPTER FITTING             | -              |                                                                              |

| KEY | PART NO. | PART NAME       | QTY | Serial No. | REMARKS                           |  |
|-----|----------|-----------------|-----|------------|-----------------------------------|--|
| 27  | MIU13767 | ADAPTER FITTING | -   |            |                                   |  |
| 28  | M131313  | CLIP            | 1   |            | (Not Illustrated) SUB FOR M152979 |  |
|     |          |                 |     |            |                                   |  |