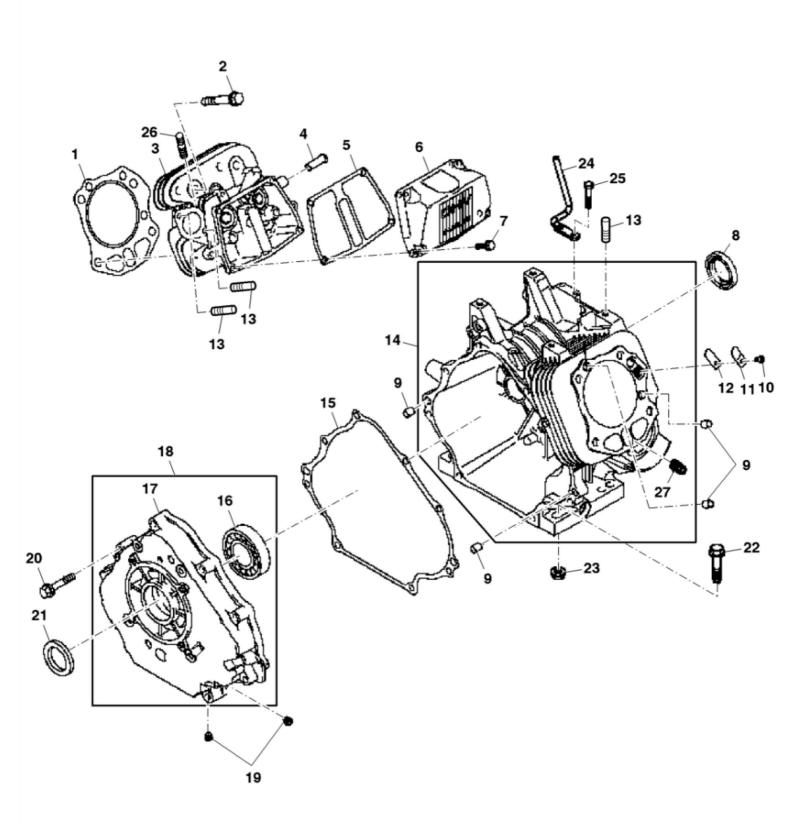

John Deere > Turf And Utility >UTILITY VEHICLE >TX - UTILITY VEHICLE >TX Turf or TX 4X2 Turf Gator Utility Vehicle >20 ENGINE >ST486618 - CYLINDER HEAD AND CRANKCASE

John Deere > Turf And Utility >UTILITY VEHICLE >TX - UTILITY VEHICLE >TX Turf or TX 4X2 Turf Gator Utility Vehicle >20 ENGINE >ST486618 - CYLINDER HEAD AND CRANKCASE

| ן ווו הכבוב א וו |          |                             |                | Daroi Orility Verifice 20 Engline 201460010 - CILLINDER FIERD AND CRAINNCADE |
|------------------|----------|-----------------------------|----------------|------------------------------------------------------------------------------|
| KEY              | PART NO. | PART NAME                   | QTY Serial No. | REMARKS                                                                      |
| 7                | M152948  | ENGINE CYLINDER HEAD GASKET | ~              |                                                                              |
| 2                | M94235   | BOLT                        | 4              | ORDER MIU12209                                                               |
| 2                | MIU12209 | BOLT                        | 4              |                                                                              |
| З                | MIA11569 | CYLINDER HEAD               | -              | SUB FOR AM134930                                                             |
| 4                | M152952  | PIPE                        | 1              |                                                                              |
| C                | M152951  | GASKET                      | -              | VALVE COVER                                                                  |
| 6                | MIU12483 | VALVE COVER                 | -              | SUB FOR M152949                                                              |
| 7                | 19M7863  | SCREW                       | 4              | M6 X 25                                                                      |
| ω                | M149281  | SEAL                        | -              |                                                                              |
| 6                | M138388  | PIN                         | 4              |                                                                              |
| 10               | M152955  | SCREW                       | -              | NLA; ORDER MIU14207                                                          |
| 10               | MIU14207 | SCREW                       | -              |                                                                              |
| 11               | M76124   | PLATE                       | -              |                                                                              |
| 12               | M76125   | VALVE                       | <b>~</b>       |                                                                              |
| 13               | M138395  | STUD                        | 6              | NLA; ORDER MIU12726                                                          |
| 13               | MIU12726 | STUD                        | 6              |                                                                              |
| 14               | AM134931 | CRANKCASE                   | -              | ORDER MIA10704; USE WITH AM132912                                            |
| 14               | MIA10704 | CRANKCASE                   | -              | USE WITH AM132912                                                            |
| 14               | MIA10715 | CRANKCASE                   | -              | ORDER AUC11637 , INCLUDES M127431                                            |
| 14               | AUC11637 | CRANKCASE                   | ~              | INCLUDES MIU13767                                                            |
| 15               | M152950  | GASKET                      | -              | NLA; ORDER MIU13937                                                          |
| 15               | MIU13937 | GASKET                      | -              |                                                                              |
| 16               | AM101062 | BEARING                     | -              |                                                                              |
| 17               |          | COVER                       | ~              |                                                                              |
| 18               | MIU11122 | COVER                       | <b>~</b>       | SUB FOR M152953                                                              |
| 19               | M147270  | PLUG                        | 2              | NLA; ORDER MIU14001                                                          |
| 19               | MIU14001 | PLUG                        | 02             |                                                                              |
| 20               | 19M8318  | SCREW                       | 8              | M8 X 45                                                                      |
| 21               | M152954  | SEAL                        | -              |                                                                              |
| 22               | 19M7835  | SCREW                       | 4              | M10 X 35, Engine Mounting                                                    |
| 23               | 14M7296  | FLANGE NUT                  | 4              | M10, Engine Mounting                                                         |
| 24               | M156053  | GUARD                       | 1 003692-      |                                                                              |
| 25               | M113243  | SCREW                       | 2 003692-      |                                                                              |
| 26               | MIU11949 | BOLT                        | 4              | SUB FOR M68144                                                               |
| 27               | M127431  | ADAPTER FITTING             | -              |                                                                              |

| KEY | PART NO. | PART NAME       | QTY | Serial No. | REMARKS                           |  |
|-----|----------|-----------------|-----|------------|-----------------------------------|--|
| 27  | MIU13767 | ADAPTER FITTING | -   |            |                                   |  |
| 28  | M131313  | CLIP            | 1   |            | (Not Illustrated) SUB FOR M152979 |  |
|     |          |                 |     |            |                                   |  |