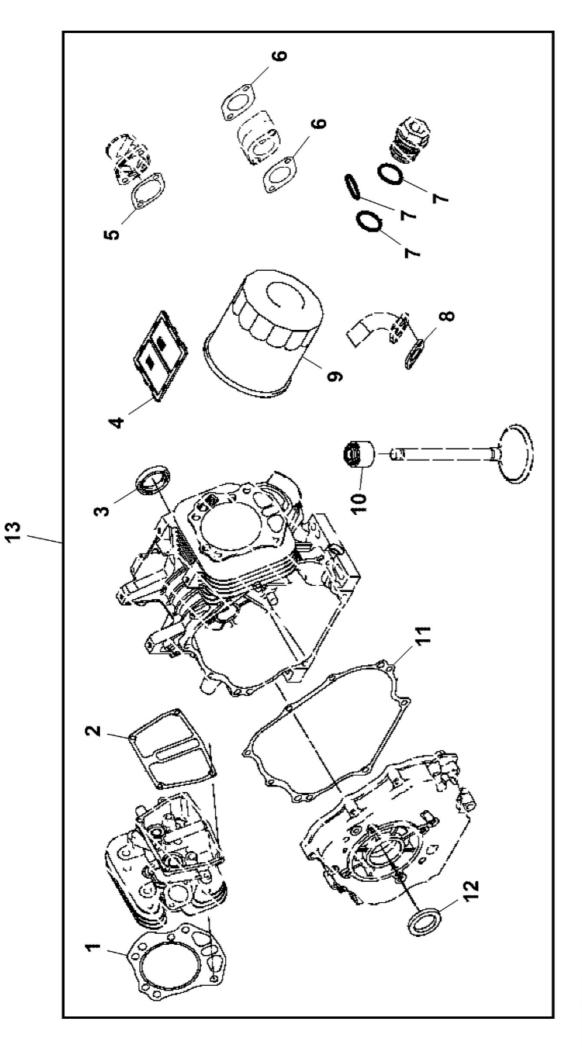

PU17073

lohn Deere > Turf And Utility >UTILITY VEHICLE >TX - UTILITY VEHICLE >TX Turf or TX 4X2 Turf Gator Utility Vehicle >20 ENGINE >ST486624 - ENGINE GASKET KIT

|     | I VIA OUTRY - OTTATI I VENTOLE - IV - | JOINT DECIS / INT MINUS / OTITITY / ALTICER / V - OTITITY ALTICER / V - OTITITY ALTICER / V - OTITITY / ALTICER / V - OTITTY / ALTICER / V - OTITY |     |                     |  |
|-----|---------------------------------------|-------------------------------------------------------------------------------------------------------------------------------------------------------------------------------------------------------------------------------------------------------------------------------------------------------------------------------------------------------------------------------------------------------------------------------------------------------------------------------------------------------------------------------------------------------------------------------------------------------------------------------------------------------------------------------------------------------------------------------------------------------------------------------------------------------------------------------------------------------------------------------------------------------------------------------------------------------------------------------------------------------------------------------------------------------------------------------------------------------------------------------------------------------------------------------------------------------------------------------------------------------------------------------------------------------------------------------------------------------------------------------------------------------------------------------------------------------------------------------------------------------------------------------------------------------------------------------------------------------------------------------------------------------------------------------------------------------------------------------------------------------------------------------------------------------------------------------------------------------------------------------------------------------------------------------------------------------------------------------------------------------------------------------------------------------------------------------------------------------------------------------|-----|---------------------|--|
| KEY | PART NO.                              | PART NAME                                                                                                                                                                                                                                                                                                                                                                                                                                                                                                                                                                                                                                                                                                                                                                                                                                                                                                                                                                                                                                                                                                                                                                                                                                                                                                                                                                                                                                                                                                                                                                                                                                                                                                                                                                                                                                                                                                                                                                                                                                                                                                                     | QTY | REMARKS             |  |
| 1   | M152948                               | ENGINE CYLINDER HEAD GASKET                                                                                                                                                                                                                                                                                                                                                                                                                                                                                                                                                                                                                                                                                                                                                                                                                                                                                                                                                                                                                                                                                                                                                                                                                                                                                                                                                                                                                                                                                                                                                                                                                                                                                                                                                                                                                                                                                                                                                                                                                                                                                                   | L   |                     |  |
| 2   | M152951                               | GASKET                                                                                                                                                                                                                                                                                                                                                                                                                                                                                                                                                                                                                                                                                                                                                                                                                                                                                                                                                                                                                                                                                                                                                                                                                                                                                                                                                                                                                                                                                                                                                                                                                                                                                                                                                                                                                                                                                                                                                                                                                                                                                                                        | -   | VALVE COVER         |  |
| 3   | M149281                               | SEAL                                                                                                                                                                                                                                                                                                                                                                                                                                                                                                                                                                                                                                                                                                                                                                                                                                                                                                                                                                                                                                                                                                                                                                                                                                                                                                                                                                                                                                                                                                                                                                                                                                                                                                                                                                                                                                                                                                                                                                                                                                                                                                                          | 7   |                     |  |
| 4   | M146886                               | SCREEN                                                                                                                                                                                                                                                                                                                                                                                                                                                                                                                                                                                                                                                                                                                                                                                                                                                                                                                                                                                                                                                                                                                                                                                                                                                                                                                                                                                                                                                                                                                                                                                                                                                                                                                                                                                                                                                                                                                                                                                                                                                                                                                        | -   | OIL                 |  |
| 5   | M152981                               | GASKET                                                                                                                                                                                                                                                                                                                                                                                                                                                                                                                                                                                                                                                                                                                                                                                                                                                                                                                                                                                                                                                                                                                                                                                                                                                                                                                                                                                                                                                                                                                                                                                                                                                                                                                                                                                                                                                                                                                                                                                                                                                                                                                        | 1   | СНОКЕ               |  |
| Q   | M152987                               | GASKET                                                                                                                                                                                                                                                                                                                                                                                                                                                                                                                                                                                                                                                                                                                                                                                                                                                                                                                                                                                                                                                                                                                                                                                                                                                                                                                                                                                                                                                                                                                                                                                                                                                                                                                                                                                                                                                                                                                                                                                                                                                                                                                        | 2   | CARBURETOR          |  |
| 7   | M88478                                | O-RING                                                                                                                                                                                                                                                                                                                                                                                                                                                                                                                                                                                                                                                                                                                                                                                                                                                                                                                                                                                                                                                                                                                                                                                                                                                                                                                                                                                                                                                                                                                                                                                                                                                                                                                                                                                                                                                                                                                                                                                                                                                                                                                        | 3   |                     |  |
| 8   | M136651                               | GASKET                                                                                                                                                                                                                                                                                                                                                                                                                                                                                                                                                                                                                                                                                                                                                                                                                                                                                                                                                                                                                                                                                                                                                                                                                                                                                                                                                                                                                                                                                                                                                                                                                                                                                                                                                                                                                                                                                                                                                                                                                                                                                                                        | 1   | EXHAUST             |  |
| 6   | AM107423                              | OIL FILTER                                                                                                                                                                                                                                                                                                                                                                                                                                                                                                                                                                                                                                                                                                                                                                                                                                                                                                                                                                                                                                                                                                                                                                                                                                                                                                                                                                                                                                                                                                                                                                                                                                                                                                                                                                                                                                                                                                                                                                                                                                                                                                                    | 1   |                     |  |
| 10  | M152964                               | SEAL                                                                                                                                                                                                                                                                                                                                                                                                                                                                                                                                                                                                                                                                                                                                                                                                                                                                                                                                                                                                                                                                                                                                                                                                                                                                                                                                                                                                                                                                                                                                                                                                                                                                                                                                                                                                                                                                                                                                                                                                                                                                                                                          | 2   |                     |  |
| 11  | M152950                               | GASKET                                                                                                                                                                                                                                                                                                                                                                                                                                                                                                                                                                                                                                                                                                                                                                                                                                                                                                                                                                                                                                                                                                                                                                                                                                                                                                                                                                                                                                                                                                                                                                                                                                                                                                                                                                                                                                                                                                                                                                                                                                                                                                                        | -   | NLA; ORDER MIU13937 |  |
| 11  | MIU13937                              | GASKET                                                                                                                                                                                                                                                                                                                                                                                                                                                                                                                                                                                                                                                                                                                                                                                                                                                                                                                                                                                                                                                                                                                                                                                                                                                                                                                                                                                                                                                                                                                                                                                                                                                                                                                                                                                                                                                                                                                                                                                                                                                                                                                        | -   |                     |  |
| 12  | M152954                               | SEAL                                                                                                                                                                                                                                                                                                                                                                                                                                                                                                                                                                                                                                                                                                                                                                                                                                                                                                                                                                                                                                                                                                                                                                                                                                                                                                                                                                                                                                                                                                                                                                                                                                                                                                                                                                                                                                                                                                                                                                                                                                                                                                                          | 7   |                     |  |
| 13  | AM134947                              | GASKET KIT                                                                                                                                                                                                                                                                                                                                                                                                                                                                                                                                                                                                                                                                                                                                                                                                                                                                                                                                                                                                                                                                                                                                                                                                                                                                                                                                                                                                                                                                                                                                                                                                                                                                                                                                                                                                                                                                                                                                                                                                                                                                                                                    | 1   |                     |  |
|     |                                       |                                                                                                                                                                                                                                                                                                                                                                                                                                                                                                                                                                                                                                                                                                                                                                                                                                                                                                                                                                                                                                                                                                                                                                                                                                                                                                                                                                                                                                                                                                                                                                                                                                                                                                                                                                                                                                                                                                                                                                                                                                                                                                                               |     |                     |  |