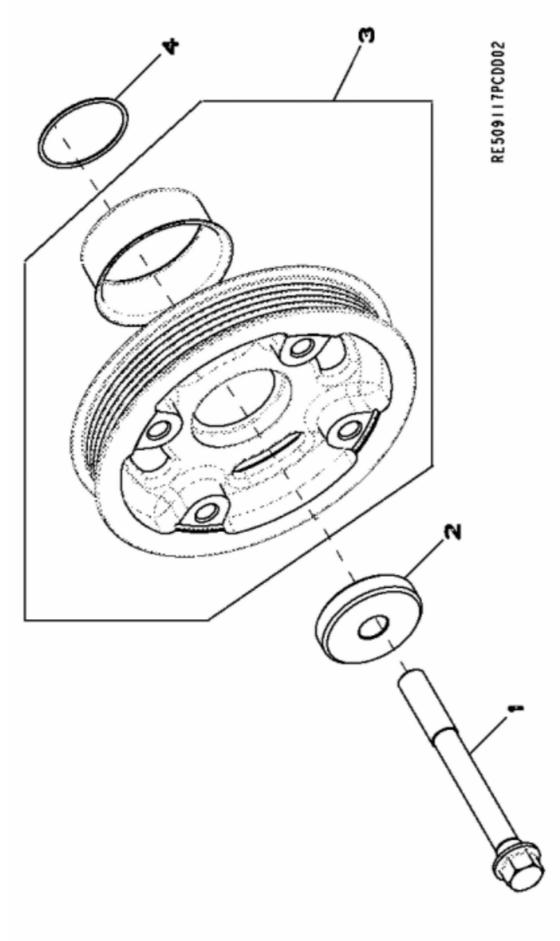

John Deere > Turf And Utility >TRACTOR, COMPACT UTILITY >4520 - TRACTOR, COMPACT UTILITY >4520 Compact Utility Tractor >20 ENGINE 4024TLV02-RE516054 >5T293043 - 1301 CRANKSHAFT PULLEY

| KEY | PART NO. | PART NAME | QTY | REMARKS              |  |
|-----|----------|-----------|-----|----------------------|--|
| -   | R504680  | CAP SCREW | ~   | M12 X 110            |  |
| 2   | R502885  | BUSHING   | -   | ID 13MM              |  |
| ß   | RE520244 | PULLEY    | -   | (ALSO ORDER AR67942) |  |
| 4   | T143324  | O-RING    | F   |                      |  |