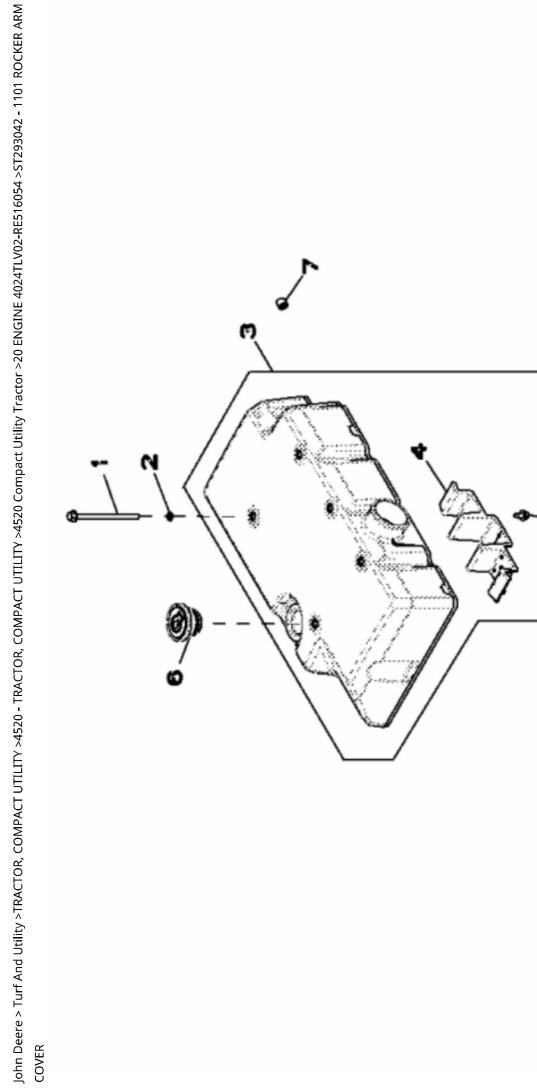

John Deere > Turf And Utility >TRACTOR, COMPACT UTILITY >4520 - TRACTOR, COMPACT UTILITY >4520 Compact Utility Tractor >20 ENGINE 4024TLV02-RE516054 >5T293042 - 1101 ROCKER ARM COVER

| COVER |            |             |     |                              |            |  |
|-------|------------|-------------|-----|------------------------------|------------|--|
| KEY   | PART NO.   | PART NAME   | QTY | Engine Serial REMARKS<br>No. | REMARKS    |  |
| -     | RE517080   | SCREW       | 5   |                              |            |  |
| 2     | R26287     | O-RING      | 5   |                              |            |  |
| 3     | RE509946   | VALVE COVER | 1   |                              |            |  |
| 4     | R504876    | ISOLATOR    | 1   |                              |            |  |
| 5     | 37M7089    | SCREW       | 2   |                              | M6 X 12    |  |
| 6     | R515057    | FILLER CAP  | 1   |                              |            |  |
| 7     | RE42713    | PIPE PLUG   | 1   | 052424 1/8"-27NPT            | 1/8"-27NPT |  |
| :     | PM710XX280 | SEALANT     | AR  |                              |            |  |
|       |            |             |     |                              |            |  |