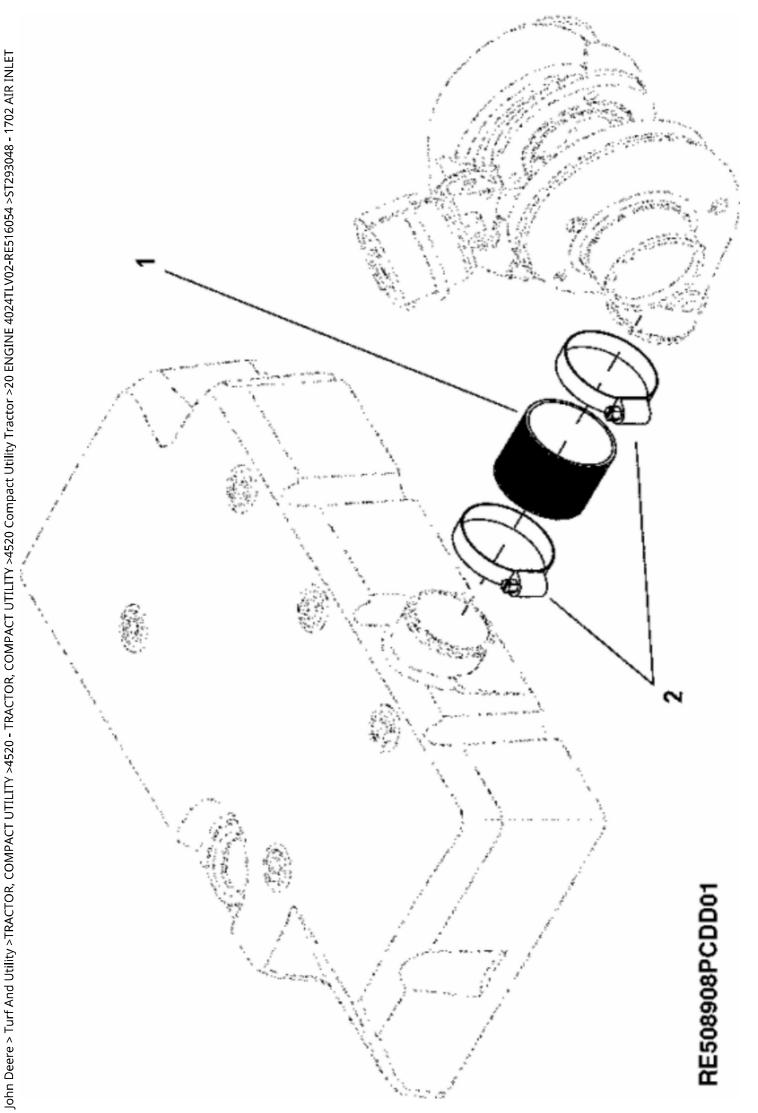

John Deere > Turf And Utility >TRACTOR, COMPACT UTILITY >4520 - TRACTOR, COMPACT UTILITY >4520 Compact Utility Tractor >20 ENGINE 4024TLV02-RE516054 >ST293048 - 1702 AIR INLET

| KEY | PART NO. | PART NAME | QTY | REMARKS   |  |
|-----|----------|-----------|-----|-----------|--|
| 1   | R518766  | HOSE      | 7   | LGTH=49MM |  |
| 2   | TY22470  | CLAMP     | 2   |           |  |
|     |          |           |     |           |  |