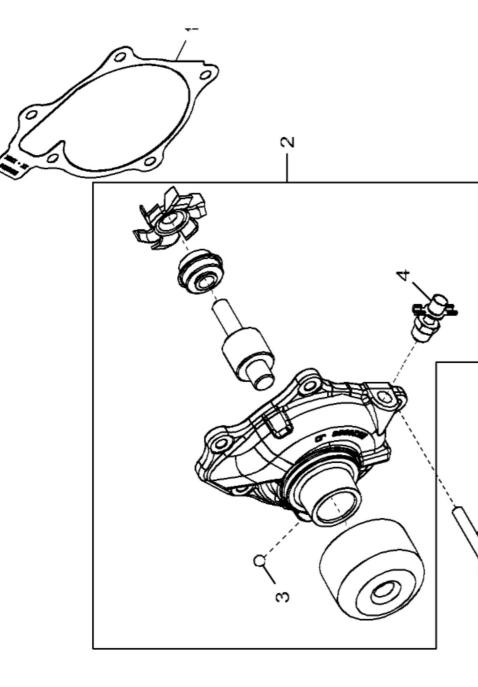

2002\_RE518066\_PCD

ŝ

John Deere > Turf And Utility >TRACTOR, COMPACT UTILITY >4520 - TRACTOR, COMPACT UTILITY >4520 Compact Utility Tractor >20 ENGINE 4024TLV02-RE516054 >ST808786 - 2002 WATER PUMP

| Key      | PART NO. | PART NAME        | QTY | REMARKS            |  |
|----------|----------|------------------|-----|--------------------|--|
| <b>~</b> | R533334  | GASKET           | -   |                    |  |
| 2        | RE518520 | WATER PUMP       | 7   | ORDER RE545572     |  |
| 2        | SE502115 | WATER PUMP REMAN | 1   | REMAN FOR RE518520 |  |
| 2        | RE545572 | WATER PUMP       | 1   | SUB FOR RE518520   |  |
| S        | R26552   | BALL             | 1   |                    |  |
| 4        | AT13740  | DRAIN VALVE      | 1   | 1/4"–18 NPT        |  |
| 5        | R106826  | SCREW            | ß   |                    |  |
|          |          |                  |     |                    |  |