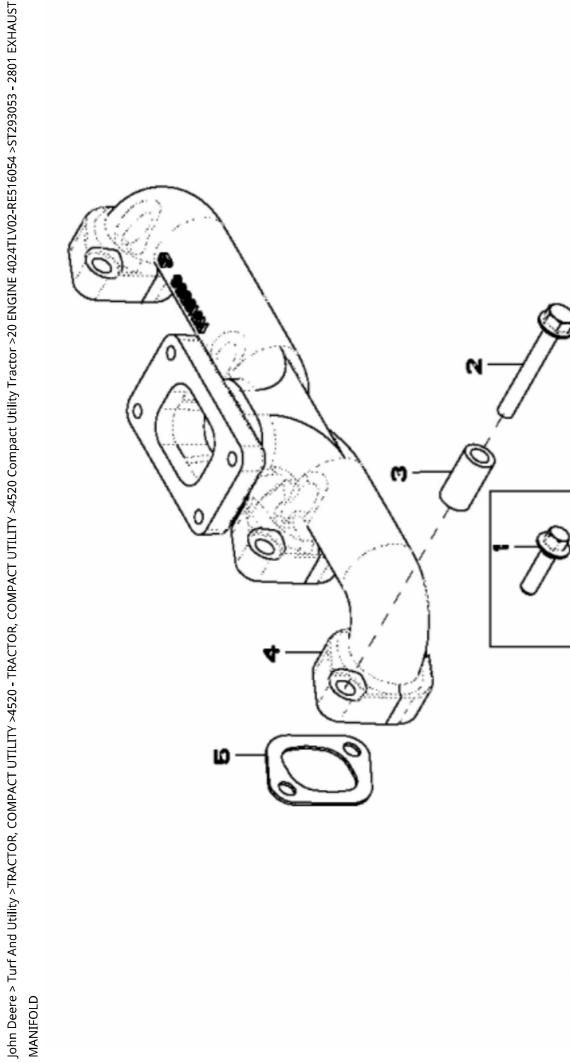

RE509650PCDE03

John Deere > Turf And Utility >TRACTOR, COMPACT UTILITY >4520 - TRACTOR, COMPACT UTILITY >4520 Compact Utility Tractor >20 ENGINE 4024TLV02-RE516054 >ST293053 - 2801 EXHAUST MANIFOLD

| KEY | PART NO. | PART NAME        | QTY | REMARKS                     |  |
|-----|----------|------------------|-----|-----------------------------|--|
| ~   | R516662  | SCREW            | ×   | M8 X 30                     |  |
| 2   | 19M7801  | SCREW            | 8   | M8 X 60, (USE WITH R525211) |  |
| Э   | R525211  | SPACER           | 8   |                             |  |
| 4   | R518558  | EXHAUST MANIFOLD | 1   |                             |  |
| 5   | R515296  | GASKET           | 4   |                             |  |
|     |          |                  |     |                             |  |