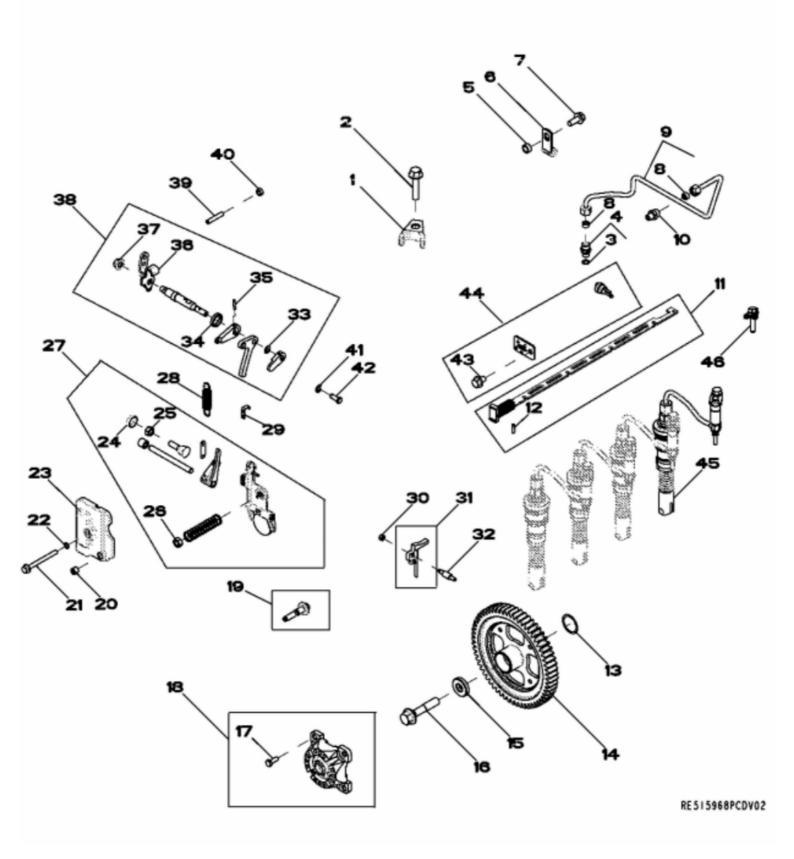

| KEY | PART NO. | PART NAME        | QTY | Engine Serial REMARKS | REMARKS                                                                           |
|-----|----------|------------------|-----|-----------------------|-----------------------------------------------------------------------------------|
|     |          |                  |     | No.                   |                                                                                   |
| 1   | R524622  | CLAMP            | 4   |                       | SUB FOR R502996                                                                   |
| 2   | 19M9766  | SCREW            | 4   |                       | M10 X 45                                                                          |
| m   | 51M7039  | O-RING           | 1   |                       | 8.100 X 1.600 mm                                                                  |
| 4   | RE519890 | ADAPTER FITTING  | 1   |                       |                                                                                   |
| IJ  | 28H1511  | WASHER           | 1   |                       | 0.364" X 0.540" X 1/4"                                                            |
| 9   | R135106  | CLAMP            | 1   |                       |                                                                                   |
| 7   | 19M7866  | SCREW            | 1   |                       | M8 X 20                                                                           |
| ø   | R51936   | SEALING WASHER   | 2   |                       |                                                                                   |
| 6   | RE522410 | ANEROID LINE     | 1   |                       |                                                                                   |
| 10  | RE502650 | EITTING          | -   |                       |                                                                                   |
| 11  | RE523411 | RACK             | 1   |                       |                                                                                   |
| 12  | 34M7201  | SPRING PIN       | 2   |                       | 4 X 10 mm                                                                         |
| 13  | R515112  | SHIM             | 1   |                       |                                                                                   |
| 14  | R502760  | SPUR GEAR        | 1   |                       | CAMSHAFT                                                                          |
| 15  | R516770  | WASHER           | 1   |                       |                                                                                   |
| 16  | R517240  | SCREW            | 1   |                       |                                                                                   |
| 17  | 19M8425  | CAP SCREW        | 4   |                       | M6 X 16                                                                           |
| 18  | RE521054 | ENGINE KIT       | 1   | -061335               | (Flyweight) ORDER RE528481 AND RE528480                                           |
| 18  | RE528481 | WEIGHT KIT       | 1   | 061336-               | (Flyweight) USE WITH RE528480                                                     |
| 19  | RE540502 | MAGNET KIT       | 1   |                       | SUB FOR RE526569                                                                  |
| 20  | RE42713  | PIPE PLUG        | 1   |                       |                                                                                   |
| 21  | 19M8483  | SCREW            | 1   |                       | M6 X 65                                                                           |
| 22  | A4365R   | O-RING           | 1   |                       |                                                                                   |
| 23  | R520209  | COVER            | 1   |                       |                                                                                   |
| 24  | R504206  | PLUG             | 1   |                       |                                                                                   |
| 25  | 14M7147  | NUT              | 1   |                       | M8                                                                                |
| 26  | 14M7273  | NUT              | 1   |                       | M8                                                                                |
| 27  | RE521049 | GOVERNOR KIT     | -   | -061335               | (Leaf Spring Not Included In Kit) (Governor Lever)<br>ORDER RE528480 AND RE528481 |
| 27  | RE528480 | GOVERNOR KIT     | -   | 061336-               | (Leaf Spring Not Included In Kit) (Governor Lever) USE<br>WITH RE528481           |
| 28  | R515348  | EXTENSION SPRING | 1   |                       |                                                                                   |
| 29  | R515352  | LEAF SPRING      | -   |                       |                                                                                   |

| 14M7297     NUT     1       RE527454     LEVER     1       RE527454     LEVER     1       R519746     STUD     1       R519745     STUD     1       R519746     STUD     1       R519746     STUD     1       R519746     STUD     1       R519746     STUD     1       R510408     STUD     1       R524421     LEVER     1       R6524421     LEVER     1       R652443     LEVER     1       R652433     RESULD     1       R70554     NUT     1       R72554     NUT     1       R72554     SCREW     2       R615303     PIN FASTENER     1       R6515303     PIN FASTENER     1       R6515303     RESCREW                                                                                                                                                                                                                                                                                                                                                                                                                                                                                                                                                                                                                                                                                                                                                                                                                                                                                                                                                                                                                                                                                                                   | Key | PART NO.   | PART NAME                 | QTV | Engine Serial REMARKS<br>No. | REMARKS             |  |
|-----------------------------------------------------------------------------------------------------------------------------------------------------------------------------------------------------------------------------------------------------------------------------------------------------------------------------------------------------------------------------------------------------------------------------------------------------------------------------------------------------------------------------------------------------------------------------------------------------------------------------------------------------------------------------------------------------------------------------------------------------------------------------------------------------------------------------------------------------------------------------------------------------------------------------------------------------------------------------------------------------------------------------------------------------------------------------------------------------------------------------------------------------------------------------------------------------------------------------------------------------------------------------------------------------------------------------------------------------------------------------------------------------------------------------------------------------------------------------------------------------------------------------------------------------------------------------------------------------------------------------------------------------------------------------------------------------------------------------------------------------------------------------------------------------------------------------------------------------------------|-----|------------|---------------------------|-----|------------------------------|---------------------|--|
| RE527454     LEVER     1       R519746     STUD     1       R519746     STUD     1       R72653     SNAP RING     1       R72653     SNAP RING     1       R59748     STUD     1       R59748     SNAP RING     1       R6507488     SFRING PIN     2       14M7298     HENGE NUT     1       R52449     HENGE NUT     1       R52449     HENGE NUT     1       R52449     HENTLE KIT     2       R52449     NUT     2       R57664     NUT     2       R51503     NUT     2       R51503     PINTRE KIT     1       R51503     NUT     2       R51503     PINTRE KIT     1       R5164     STREW     1       R5164     PINTRE KING     1       R5164     STREW     1       R5104     R6LINE KING     1       R5104     STREW     1       R5104 <t< td=""><td>30</td><td>14M7297</td><td>NUT</td><td>-</td><td></td><td>M5</td><td></td></t<>                                                                                                                                                                                                                                                                                                                                                                                                                                                                                                                                                                                                                                                                                                                                                                                                                                                                                                                                                                                                                   | 30  | 14M7297    | NUT                       | -   |                              | M5                  |  |
| R519746 STUD 1   R2653 SNAP RING 1   R507488 SNAP RING 1   R507488 SAR 1   AM7278 SPRING PIN 2   34M7278 SPRING PIN 2   R52449 ILEVER 1   R52449 FLANGE NUT 1   R52449 FLANGE NUT 1   R52449 FLANGE NUT 1   R52449 THROTLLEKIT 2   R5544 NUT 2   R7554 NUT 2   R7554 NUT 2   R7554 SUP RING 1   R7554 NUT 2   R7554 NUT 2   R7554 SUP RING 1   R7554 SUP RING 1   R75530 PIN FASTENER 1   R551048 GUDE KIT 1   R551048 GUDE KIT 1   R551048 FUEL INFOTION PUMP REMAN 4   R550267 FUEL INFOTION PUMP REMAN 4   R51861 SEAL KIT AR   PM710X280 SEAL KIT AR                                                                                                                                                                                                                                                                                                                                                                                                                                                                                                                                                                                                                                                                                                                                                                                                                                                                                                                                                                                                                                                                                                                                                                                                                                                                                                        | 31  | RE527454   | LEVER                     | -   |                              |                     |  |
| R72653     SNA FRIG     1       RE507488     SEAL     1       RE507488     SEAL     1       34M7278     SFRIG PIN     2       34M7278     SFRIG PIN     2       RE504481     LEVER     1       14M7298     FLANGE NUT     1       14M7208     FLANGE NUT     1       14M7209     DUT     2       22M719     SET SCREW     2       14M7202     NUT     2       14M7203     NUT     2       14M7204     DUT     2       14M7205     NUT     2       14M7204     DUT     2       14M7202     NUT     2       14M7202     DUT     2       14M7202     DUT     2       19M710X800     GUDE KIT     1       19M710X800     CLAMP     4       PM710X800     SEALKT     2                                                                                                                                                                                                                                                                                                                                                                                                                                                                                                                                                                                                                                                                                                                                                                                                                                                                                                                                                                                                                                                                                                                                                                                               | 32  | R519746    | STUD                      | -   |                              |                     |  |
| RE507488     EAL     1       34M7278     SPRING FIN     2       34M7278     SPRING FIN     2       34M7278     SPRING FIN     2       RE524421     LEVER     1       14M7298     FIANGE NUT     1       14M7298     EAGE NUT     1       R524499     THROTTLE KIT     1       R524499     THROTTLE KIT     1       R51504     SET SCREW     2       14M7272     NUT     2       R75654     SNAP RING     2       R75654     SNAP RING     1       R75654     SNAP RING     1       R515303     PIN FASTENER     1       R515303     PIN FASTENER     1       R515303     PIN FASTENER     1       R51048     GUE KIT     1       R51048     GUE KIT     1       R51048     GUE KIT     1       R51048     FUE INJECTION PUMP     4       R51047     SEAL KIT     2       R51047     SEAL KIT                                                                                                                                                                                                                                                                                                                                                                                                                                                                                                                                                                                                                                                                                                                                                                                                                                                                                                                                                                                                                                                                    | 33  | R72653     | SNAP RING                 | -   |                              |                     |  |
| 34M7278   SPRING PIN   2     RE524421   LEVER   1     RE524421   LEVER   1     14M7298   LEVER   1     R52449   FLANGE NUT   1     R52449   EVER   1     R52449   EVER   1     R52449   SET SCREW   2     14M7272   NUT   2     R5544   SNAP RING   2     R72654   SNAP RING   2     R72654   SNAP RING   1     R72654   SNAP RING   1     R72654   SNAP RING   1     R72654   SNAP RING   1     R51003   PIN FASTENER   1     R51048   DIN FASTENER   1     R51048                                                                                                                                                                                                                                                                                                                                                                                                                                                                                                                                                                                                                                                                                                                                                                                                                                                                                                                                                                                                                                                                                                                                                                           | 34  | RE507488   | SEAL                      | 1   |                              |                     |  |
| RE52421   LEVE   1     14M7298   EANGE NUT   1     14M7298   EANGE NUT   1     14M7298   EANGE NUT   1     14M7202   EANGE NUT   1     22M7179   EFENGER   2     14M7272   NUT   2     14M764   1   1     19M7864   1   1 <                                                                                                                                                                                                                                                                                                                                                                                                                                                                                                                                                                                                                                                                                                                                                                                                                                                                                                                                                                                                                                                                                                                                                                                                                                                             | 35  | 34M7278    | SPRING PIN                | 2   |                              | 3 X 18 mm           |  |
| 14M7298   ELANGE NUT   1   1     R5524849   THROTTLE KIT   1   1     R5524849   THROTTLE KIT   1   1     Z2M7179   SET SCREW   2   2     14M7272   NUT   2   2   2     19M7804   SNP RING   1   1   2     19M7804   SCREW   SCREW   1   1     19M7804   GUTO RUMP   1   1   2     19M794   SCREW   SCREW   1   1   1     19M794   SCREW   SCREW   1   1   1     19M784   SCREW   SCREW   1   1   1   1     19M794   SCREW   SCREW                                                                                                                                                                                                                                                                                                                                                                                                                                                                                                                                                                                                                                                                                                                                                                                                                                                                                                                                                                                                                                                                                                                                                                                                                                         | 36  | RE524421   | LEVER                     | 1   |                              |                     |  |
| RE524849   THROTTLE KIT   1     Z2M7179   SET SCREW   2     Z2M7179   SET SCREW   2     Z2M7179   SET SCREW   2     Z2M7179   SET SCREW   2     Z4M7272   NUT   2     R72654   SNAP RING   1     R71503   PINFASTENER   1     R515303   PINFASTENER   1     R515303   ECREW   1     R5530822   EUE INJECTION PUMP   4     R5530822   EUE INJECTION PUMP REMAN   4     R5502067   CLAMP   4     M710X280   SEALKIT   AR     PM710X280   SEALKIT   AR                                                                                                                                                                                                                                                                                                                                                                                                                                                                                                                                                                                                                                                                                                                                                                                                                                                                                                                                                                                                                                                                                                                                                                                                                                                                                                                                                                                                             | 37  | 14M7298    | FLANGE NUT                | 1   |                              | M8                  |  |
| 22M719   SET SCREW   2     14M7272   UUT   2     14M7272   UUT   2     14M7272   NUT   2     14M7272   NUT   2     14M7272   NUT   2     14M7272   SNAP RING   1     175503   PUT ASTENER   1     19M7864   SCREW   1     19M7864   GUDE KIT   1     19M7864   GUDE KIT   1     19M7864   GUDE KIT   1     19M7864   GUDE KIT   1     10M780   SCREW   1     10M7   SCREW                                                                                                                                                                                                                                                                                                                                                                                                                                                                                                                                                                                                                                                                                                                                                                                                                                                                                                                                                                                                                                                                                                                                                                                                                                                | 38  | RE524849   | THROTTLE KIT              | 1   |                              | (Throttle Lever)    |  |
| 14M7272   NUT   2     R72654   NUT   2     R72654   SNAP RING   1     R515303   PIN FASTENER   1     R515303   PIN FASTENER   1     R515303   PIN FASTENER   1     R515303   PIN FASTENER   1     R51303   PIN FASTENER   1     R521048   GUDE KIT   1     R521048   GUDE KIT   1     R530822   BUDE KIT   1     R530822   FUE INJECTION PUMP   4     R518615   CLAMP   4     M710X280   SEALANT   AR                                                                                                                                                                                                                                                                                                                                                                                                                                                                                                                                                                                                                                                                                                                                                                                                                                                                                                                                                                                                                                                                                                                                                                                                                                                                                                                                                                                                                                                           | 39  | 22M7179    | SET SCREW                 | 2   |                              | M6 X 35             |  |
| R72654   SNA RING   1     R515303   BIN FASTENER   1     R515303   PIN FASTENER   1     19M7864   SCREW   1     R521048   GUIDE KIT   1     R521048   GUIDE KIT   1     R5530822   FUEL INJECTION PUMP   4     S502067   FUEL INJECTION PUMP REMAN   4     S518615   CLAMP   4     m   SEAL KIT   AR     PM710X280   SEAL KIT   AR                                                                                                                                                                                                                                                                                                                                                                                                                                                                                                                                                                                                                                                                                                                                                                                                                                                                                                                                                                                                                                                                                                                                                                                                                                                                                                                                                                                                                                                                                                                              | 40  |            | NUT                       | 2   |                              | M6                  |  |
| R515303   PIN FASTENER   1     19M7864   SCREW   1     19M7864   SCREW   1     R521048   SCREW   1     R5530822   GUIDE KIT   1     R530822   FUEL INJECTION PUMP   4     R530822   FUEL INJECTION PUMP REMAN   4     R518615   CLAMP   4     Immediate   SEALKIT   AR     PM710X280   SEALKIT   AR                                                                                                                                                                                                                                                                                                                                                                                                                                                                                                                                                                                                                                                                                                                                                                                                                                                                                                                                                                                                                                                                                                                                                                                                                                                                                                                                                                                                                                                                                                                                                             | 41  | R72654     | SNAP RING                 | 1   |                              |                     |  |
| 19M7864   SCREW   1     RE521048   GUIDE KIT   1     RE521048   GUIDE KIT   1     RE530822   EUEL INJECTION PUMP   4     SE502067   FUEL INJECTION PUMP REMAN   4     R518615   CLAMP   4     Immediate   SEAL KIT   AR     PM710X280   SEAL MIT   AR                                                                                                                                                                                                                                                                                                                                                                                                                                                                                                                                                                                                                                                                                                                                                                                                                                                                                                                                                                                                                                                                                                                                                                                                                                                                                                                                                                                                                                                                                                                                                                                                           | 42  | R515303    | PIN FASTENER              | 1   |                              |                     |  |
| RE521048   GUIDE KIT   1     RE530822   EUEL INJECTION PUMP   4     SE502067   FUEL INJECTION PUMP REMAN   4     SE502067   CLAMP   4     Image: Second S | 43  |            | SCREW                     | 1   |                              | M8 X 12             |  |
| RE530822EUEL INJECTION PUMP4SE502067EUEL INJECTION PUMP REMAN4R518615CLAMP4SEAL KITARPM710X280SEAL ANTAR                                                                                                                                                                                                                                                                                                                                                                                                                                                                                                                                                                                                                                                                                                                                                                                                                                                                                                                                                                                                                                                                                                                                                                                                                                                                                                                                                                                                                                                                                                                                                                                                                                                                                                                                                        | 44  | RE521048   | GUIDE KIT                 | 1   |                              |                     |  |
| SE502067 FUEL INJECTION PUMP REMAN 4   R518615 CLAMP 4    SEAL KIT AR   PM710X280 SEALANT AR                                                                                                                                                                                                                                                                                                                                                                                                                                                                                                                                                                                                                                                                                                                                                                                                                                                                                                                                                                                                                                                                                                                                                                                                                                                                                                                                                                                                                                                                                                                                                                                                                                                                                                                                                                    | 45  | RE530822   | FUEL INJECTION PUMP       | 4   |                              |                     |  |
| R518615     CLAMP     4        SEAL KIT     AR       PM710X280     SEALANT     AR                                                                                                                                                                                                                                                                                                                                                                                                                                                                                                                                                                                                                                                                                                                                                                                                                                                                                                                                                                                                                                                                                                                                                                                                                                                                                                                                                                                                                                                                                                                                                                                                                                                                                                                                                                               | 45  | SE502067   | FUEL INJECTION PUMP REMAN | 4   |                              | REMAN FOR RE530822  |  |
| Image: marked black state SEAL KIT AR   PM710XX280 SEALANT AR                                                                                                                                                                                                                                                                                                                                                                                                                                                                                                                                                                                                                                                                                                                                                                                                                                                                                                                                                                                                                                                                                                                                                                                                                                                                                                                                                                                                                                                                                                                                                                                                                                                                                                                                                                                                   | 46  | R518615    | CLAMP                     | 4   |                              |                     |  |
| PM/210XX280 SEALANT                                                                                                                                                                                                                                                                                                                                                                                                                                                                                                                                                                                                                                                                                                                                                                                                                                                                                                                                                                                                                                                                                                                                                                                                                                                                                                                                                                                                                                                                                                                                                                                                                                                                                                                                                                                                                                             | :   |            | SEAL KIT                  | AR  |                              | 9901 ORDER RE521175 |  |
|                                                                                                                                                                                                                                                                                                                                                                                                                                                                                                                                                                                                                                                                                                                                                                                                                                                                                                                                                                                                                                                                                                                                                                                                                                                                                                                                                                                                                                                                                                                                                                                                                                                                                                                                                                                                                                                                 | :   | PM710XX280 | SEALANT                   | AR  |                              |                     |  |