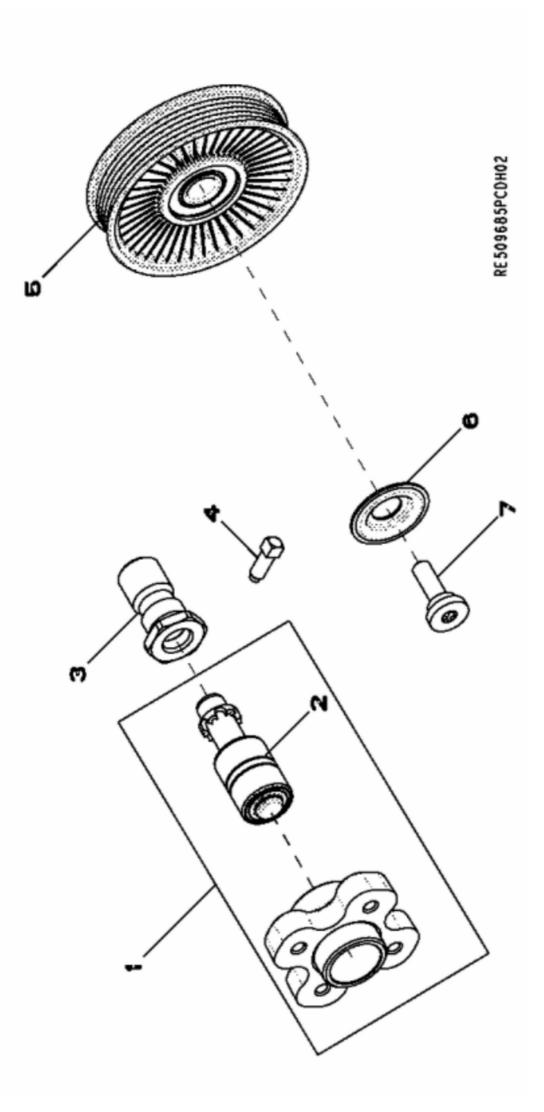

John Deere > Turf And Utility >TRACTOR, COMPACT UTILITY >4520 - TRACTOR, COMPACT UTILITY >4520 Compact Utility Tractor >20 ENGINE 4024TLV02-RE516054 >ST293052 - 2301 FAN DRIVE

|          |          | -                 | -   |                       | -                                                   |  |
|----------|----------|-------------------|-----|-----------------------|-----------------------------------------------------|--|
| KEY      | PART NO. | PART NAME         | ΩТУ | Engine Serial REMARKS | REMARKS                                             |  |
|          |          |                   |     | No.                   |                                                     |  |
| <b>~</b> | RE505621 | HUB               | -   |                       |                                                     |  |
| 2        | R520229  | BALL BEARING      | -   |                       |                                                     |  |
| 3        | R515308  | BUSHING           | -   | -012403               | (USE WITH R504054)                                  |  |
| 3        | R519436  | TUBE NUT          | -   | 012404-               | (USE WITH R519653)                                  |  |
| 4        | 22M7171  | SET SCREW         | 1   |                       | M8 X 20                                             |  |
| u        | DEEJJJEO |                   | Ţ   |                       | (Not As Illustrated) (SUB RE537940 ) (ALSO ORDER    |  |
| 0        | K52/230  | IDLER             | _   |                       | R527985 AND R527987 ) (SUB FOR RE515375)            |  |
| 5        | RE537940 | IDLER             | 1   |                       | (USE WITH R527985 AND R527987)                      |  |
| u        | DE1E12E  |                   | 5   |                       | (Not As Illustrated) (SUB R527985 ) (ALSO ORDER     |  |
| D        |          | SLEEVE            | _   |                       | R527987)                                            |  |
| 6        | R527985  | DUST SHIELD       | 1   |                       | (USE WITH R527987)                                  |  |
| 1        |          |                   | 7   |                       | (Not As Illustrated) M10 X 35, (SUB R527987 ) (ALSO |  |
|          | //0CC1X  | DCKEW             | _   |                       | ORDER R527985)                                      |  |
| 7        | R527987  | SOCKET HEAD SCREW | 1   |                       | (USE WITH R527985)                                  |  |
| :        |          | COVER             | 1   | -012403               | (4401) (USE WITH R504054)                           |  |
| :        |          | COVER             | -   | 012404                | (4401) (USE WITH R519653)                           |  |
|          |          |                   |     |                       |                                                     |  |