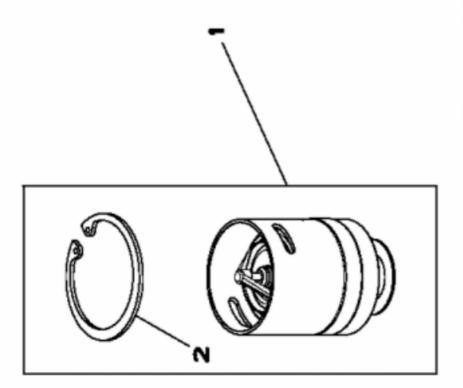

| MOTOR |          |                     |     |                                         |
|-------|----------|---------------------|-----|-----------------------------------------|
| KEY   | PART NO. | PART NAME           | QTY | REMARKS                                 |
| -     | RE508922 | STARTER MOTOR       | ~   | 12V - (ROBERT BOSCH); ORDER RE540304    |
| 1     | SE501844 | STARTER MOTOR REMAN | -   | 12V; REMAN FOR RE508922; ORDER RM100034 |
| 1     | RM100034 | STARTER MOTOR REMAN | -   | REMAN FOR RE508922                      |
| 2     | 19M7785  | SCREW               | -   | M10 X 25                                |
| ñ     | T146102  | LABEL               | -   |                                         |
| 3     | T146106  | SAFETY SIGN         | -   | (Spanish)                               |
| 3     | T146104  | SAFETY SIGN         | -   | (French)                                |
| £     | T146515  | SAFETY SIGN         | -   | (German)                                |
| 3     | T146516  | SAFETY SIGN         | ~   | (Italian)                               |