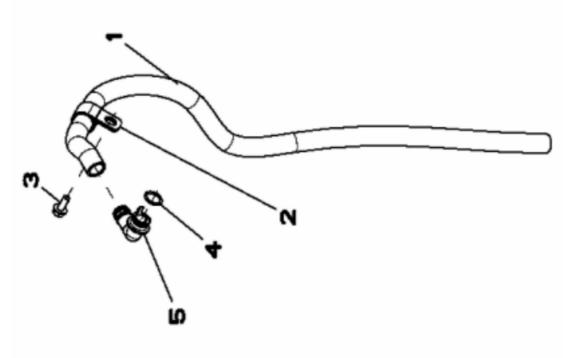

## RE509130PCDD02

John Deere > Turf And Utility >TRACTOR, COMPACT UTILITY >4520 - TRACTOR, COMPACT UTILITY >4520 Compact Utility Tractor >20 ENGINE 4024TLV02-RE516054 >ST293054 - 2901 VENTILATOR SYSTEM ( - 022404) John Deere > Turf And Utility >TRACTOR, COMPACT UTILITY >4520 - TRACTOR, COMPACT UTILITY >4520 Compact Utility Tractor >20 ENGINE 4024TLV02-RE516054 >ST293054 - 2901 VENTILATOR SYSTEM ( - 022404)

| KEY      | PART NO. | PART NAME     | QTY | REMARKS                           |
|----------|----------|---------------|-----|-----------------------------------|
| <b>~</b> | TY22450  | BULK HOSE     | -   | (SUB FOR R99793 THIS APPLICATION) |
| 2        | R72659   | CLAMP         | Ţ   |                                   |
| 3        | 19M7866  | SCREW         | Ţ   | M8 X 20                           |
| 4        | R72328   | O-RING        |     |                                   |
| 5        | R120467  | ELBOW FITTING | Ł   | 00°                               |
|          |          |               |     |                                   |