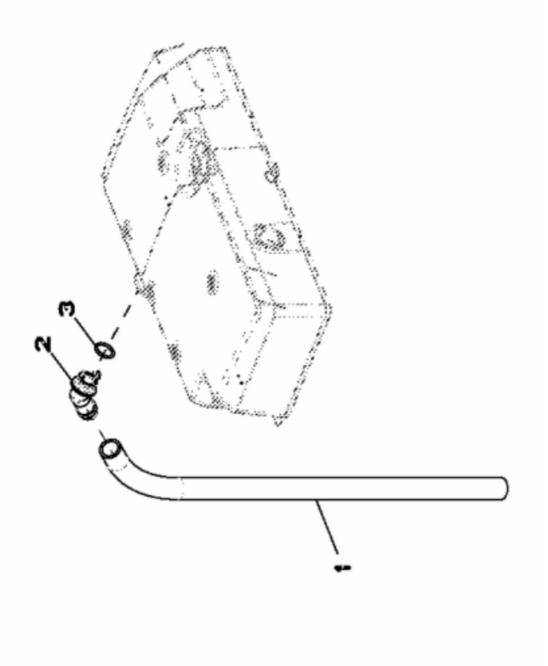

## RE509130PCDD02

John Deere > Turf And Utility >TRACTOR, COMPACT UTILITY >4520 - TRACTOR, COMPACT UTILITY >4520 Compact Utility Tractor >20 ENGINE 4024TLV02-RE516054 >ST293054 - 2901 VENTILATOR SYSTEM ( - 022404) John Deere > Turf And Utility >TRACTOR, COMPACT UTILITY >4520 - TRACTOR, COMPACT UTILITY >4520 Compact Utility Tractor >20 ENGINE 4024TLV02-RE516054 >ST293054 - 2901 VENTILATOR SYSTEM ( - 022404)

| KEY      | PART NO. | PART NAME     | QTY | REMARKS                           |
|----------|----------|---------------|-----|-----------------------------------|
| <b>~</b> | TY22450  | BULK HOSE     | -   | (SUB FOR R99793 THIS APPLICATION) |
| 2        | R72659   | CLAMP         | Ţ   |                                   |
| 3        | 19M7866  | SCREW         | Ţ   | M8 X 20                           |
| 4        | R72328   | O-RING        |     |                                   |
| 5        | R120467  | ELBOW FITTING | Ł   | 00°                               |
|          |          |               |     |                                   |