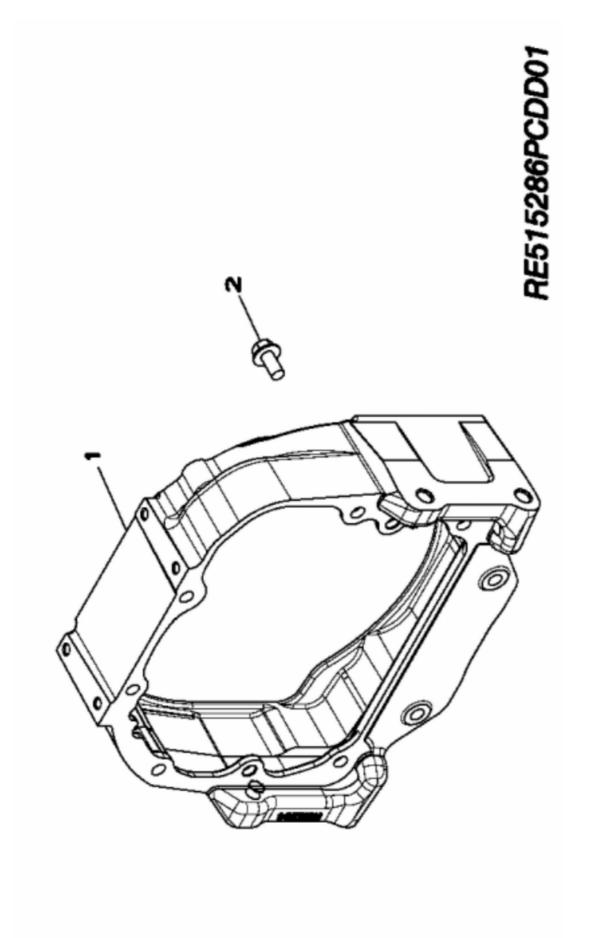

John Deere > Turf And Utility >TRACTOR, COMPACT UTILITY >4520 - TRACTOR, COMPACT UTILITY >4520 Compact Utility Tractor >20 ENGINE 4024TLV02-RE516054 >ST293044 - 1403 FLYWHEEL DNISNOH

| Key | PART NO. | PART NAME | QTY | REMARKS  |  |
|-----|----------|-----------|-----|----------|--|
| ~   | R515294  | BNISNOH   | L   |          |  |
| 2   | 19M7788  | SCREW     | ю   | M12 X 25 |  |
|     |          |           |     |          |  |