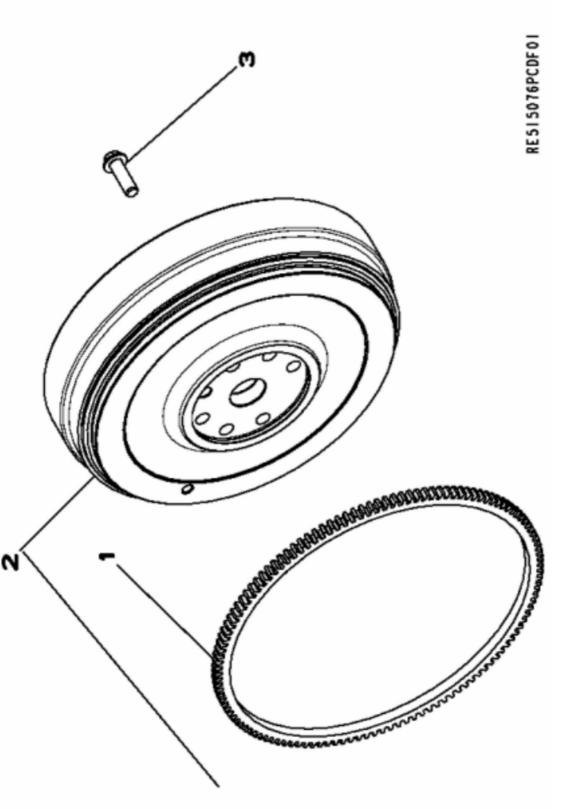

Copyright © 2017 Deere & Company. All Rights Reserved.

John Deere > Turf And Utility >TRACTOR, COMPACT UTILITY >4520 - TRACTOR, COMPACT UTILITY >4520 Compact Utility Tractor >20 ENGINE 4024TLV02-RE516054 >ST293045 - 1503 FLYWHEEL

| KEY | PART NO. | PART NAME | QTY | REMARKS                                 |  |
|-----|----------|-----------|-----|-----------------------------------------|--|
| -   | R519447  | RING GEAR | ~   | Z = 127                                 |  |
| 2   | RE508934 | FLYWHEEL  | ~   | (MARKED R505124) (SUB FOR RE530740 THIS |  |
|     |          |           |     | APPLICATION)                            |  |
| 3   | RE515576 | SCREW     | 6   | M12 X 38                                |  |
|     |          |           |     |                                         |  |