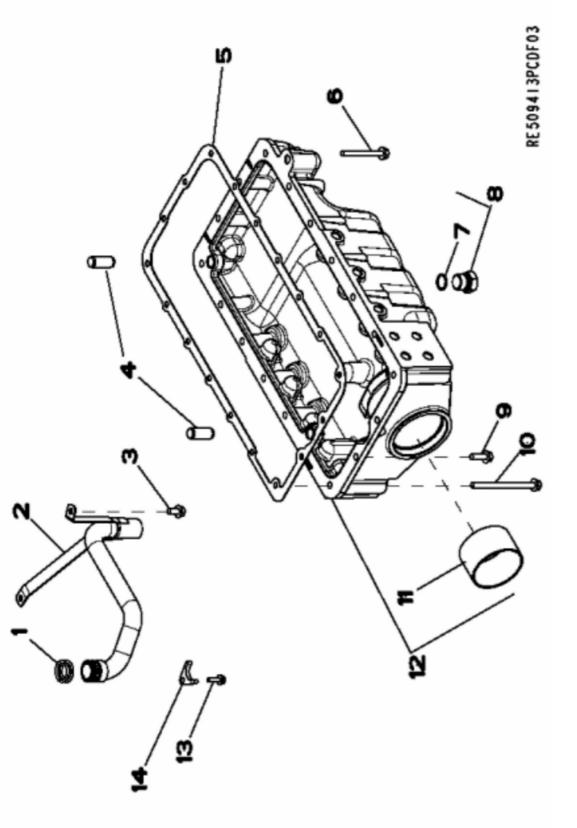

John Deere > Turf And Utility >TRACTOR, COMPACT UTILITY >4520 - TRACTOR, COMPACT UTILITY >4520 Compact Utility Tractor >20 ENGINE 4024TLV02-RE516054 >5T293049 - 1903 OIL PAN

|     |            |                | and from a start. |                                             |
|-----|------------|----------------|-------------------|---------------------------------------------|
| KEY | PART NO.   | PART NAME      | QТУ               | REMARKS                                     |
| -   | R47153     | O-RING         | 2                 |                                             |
| 2   | RE515078   | TUBE           | ~                 | (ALSO ORDER (2) R47153 ) (USE WITH R502568) |
| 2   | RE530082   | TUBE           | Ţ                 | (USE WITH R522220)                          |
| £   | 19M7865    | SCREW          | 2                 | M8 X 16, (USE WITH RE515078)                |
| S   | 21M7536    | SCREW          | 2                 | M8 X 16, (USE WITH RE530082)                |
| 4   | R521350    | DOWEL PIN      | 2                 | (USE WITH RE526589)                         |
| 4   | R54380     | DOWEL PIN      | 2                 | (USE WITH RE522549)                         |
| 5   | R519531    | GASKET         | -                 |                                             |
| 6   | 19M7803    | SCREW          | 12                | M8 X 70                                     |
| 7   | 51M7045    | O-RING         | -                 | 19.300 X 2.200 mm                           |
| 8   | RE46687    | DRAIN PLUG     | -                 |                                             |
| 6   | 19M7867    | SCREW          | 2                 | M8 X 25                                     |
| 10  | 19M7873    | SCREW          | 4                 | M8 X 110                                    |
| 11  | LVU14343   | BUSHING        | L                 |                                             |
| 12  | RE526589   | OIL PAN        | -                 | (SUB FOR RE522549)                          |
| 13  | 19M7862    | SCREW          | Ţ                 | M6 X 20                                     |
| 14  | R515110    | CLAMP          | L                 |                                             |
| :   | PM710XX280 | SEALANT        | AR                |                                             |
| :   |            | CYLINDER BLOCK | NA                | (4600) (MARKED R502568 OR R522220)          |
|     |            |                |                   |                                             |