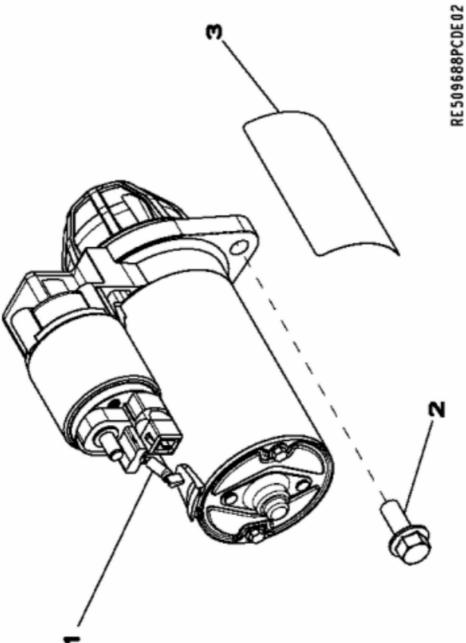

#### NOTE:

If there is no response to click on the link above, please download the PDF document first and then click on it.

GET MORE OTHER MANUALS https://www.aservicemanualpdf.com/

John Deere > Turf And Utility >TRACTOR, COMPACT UTILITY >4520 - TRACTOR, COMPACT UTILITY >4520 Compact Utility Tractor >20 ENGINE 4024TLV02-RE516054 >ST293056 - 3001 STARTING

| MOTOR |          |                     |     |                                         |
|-------|----------|---------------------|-----|-----------------------------------------|
| KEY   | PART NO. | PART NAME           | QTY | REMARKS                                 |
| -     | RE508922 | STARTER MOTOR       | ~   | 12V - (ROBERT BOSCH); ORDER RE540304    |
| 1     | SE501844 | STARTER MOTOR REMAN | -   | 12V; REMAN FOR RE508922; ORDER RM100034 |
| 1     | RM100034 | STARTER MOTOR REMAN | -   | REMAN FOR RE508922                      |
| 2     | 19M7785  | SCREW               | -   | M10 X 25                                |
| ñ     | T146102  | LABEL               | -   |                                         |
| 3     | T146106  | SAFETY SIGN         | -   | (Spanish)                               |
| 3     | T146104  | SAFETY SIGN         | -   | (French)                                |
| £     | T146515  | SAFETY SIGN         | -   | (German)                                |
| 3     | T146516  | SAFETY SIGN         | ~   | (Italian)                               |