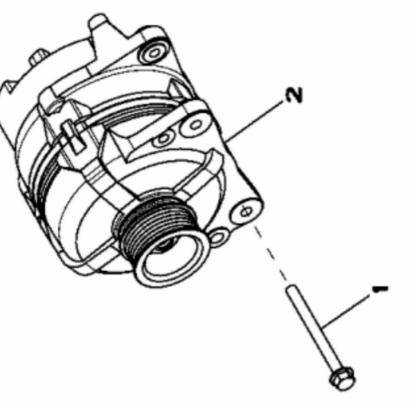

### RE509689PCDE01

John Deere > Turf And Utility >TRACTOR, COMPACT UTILITY >4520 - TRACTOR, COMPACT UTILITY >4520 Compact Utility Tractor >20 ENGINE 4024TLV02-RE516054 >ST293057 - 3101 ALTERNATOR

John Deere > Turf And Utility >TRACTOR, COMPACT UTILITY >4520 - TRACTOR, COMPACT UTILITY >4520 Compact Utility Tractor >20 ENGINE 4024TLV02-RE516054 >ST293057 - 3101 ALTERNATOR

| KEY | PART NO. | PART NAME        | ΩТУ | REMARKS                                |  |
|-----|----------|------------------|-----|----------------------------------------|--|
| -   | 19M7913  | SCREW            | -   | M8 X 90                                |  |
| 2   | RE529377 | ALTERNATOR       | -   | 12V - 70AMP (BOSCH) )SUB FOR RE509648) |  |
| 2   | SE501831 | ALTERNATOR REMAN | -   | REMAN FOR RE529377                     |  |
|     |          |                  |     |                                        |  |