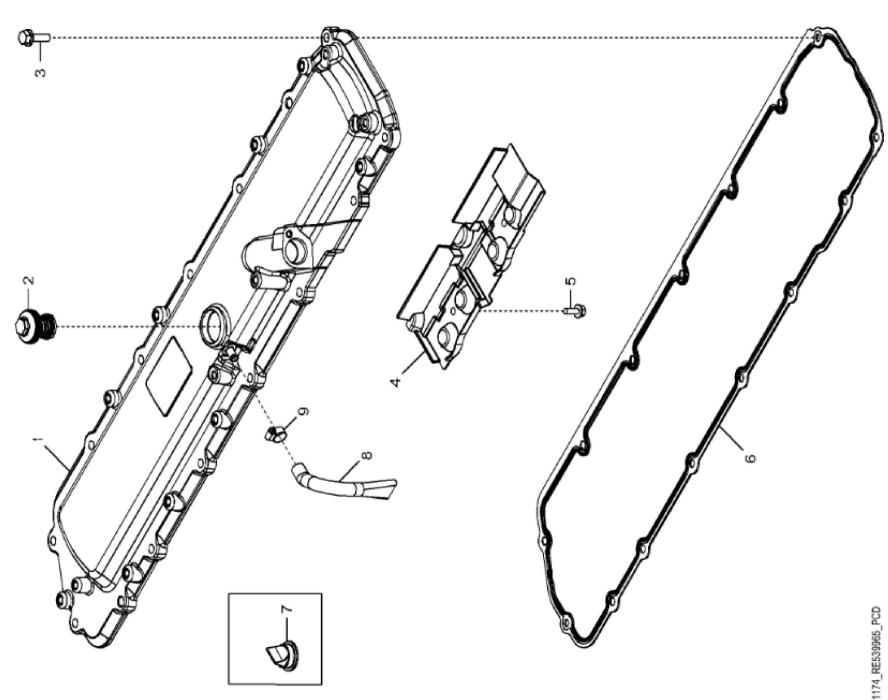

John Deere > Turf And Utility >TRACTOR >6175R - TRACTOR >6175R Tractor (North America Edition, Engine SN: 6068UXXXXXX)(Final Tier 4) >E1 DIESEL ENGINE 6068RW423-RE567256-ETN115186 6068RW423 >ST164694 - 1174 ROCKER ARM COVER

| KEY | PART NO. | PART NAME   | QTY | REMARKS                                         |
|-----|----------|-------------|-----|-------------------------------------------------|
| 1   | RE555026 | VALVE COVER | 1   | MARKED R537224; ALSO ORDER TY22462, R536108 AND |
|     |          |             |     | R534105; SUB FOR R529152                        |
| 2   | RE542918 | VALVE       | 1   |                                                 |
| 3   | 19M7867  | SCREW       | 15  | M8 X 25                                         |
| 4   | R534105  | DEFLECTOR   | 1   | USE WITH RE555026                               |
| 4   | R528408  | DEFLECTOR   | 1   | USE WITH R529152                                |
| 5   | 19M7775  | SCREW       | 2   | M6 X 16                                         |
| 6   | R528743  | GASKET      | 1   |                                                 |
| 7   | R532038  | VALVE       | 1   | USE WITH R529152                                |
| 8   | R536108  | HOSE        | 1   | ORDER DZ10571                                   |
| 8   | DZ10571  | HOSE        | 1   |                                                 |
| 9   | TY22462  | CLAMP       | 1   |                                                 |
|     |          |             |     |                                                 |