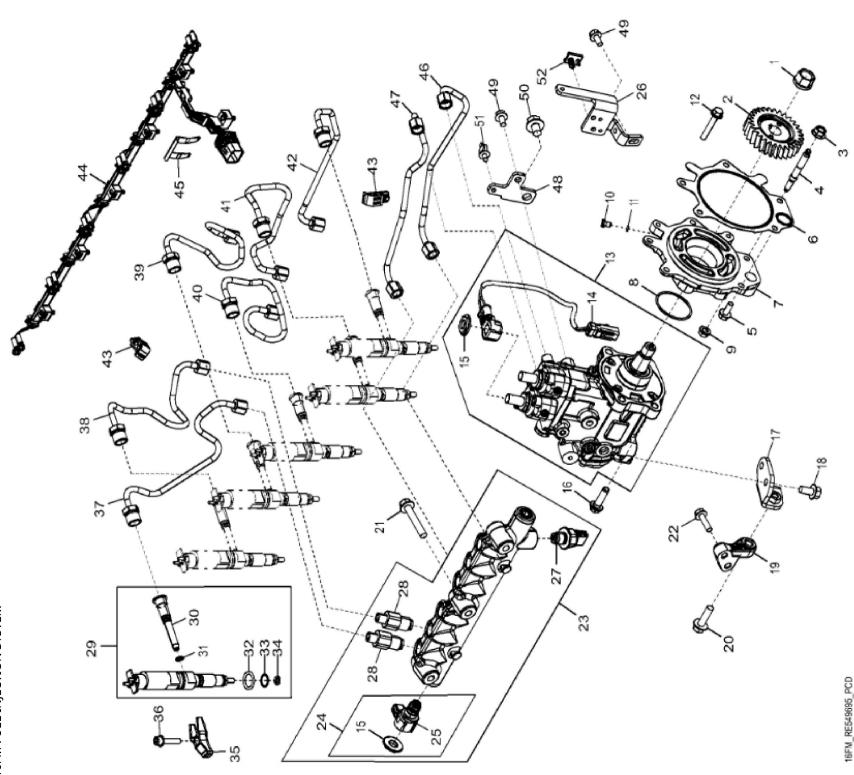

John Deere > Turf And Utility >TRACTOR >6175R - TRACTOR >6175R Tractor (North America Edition, Engine SN: 6068UXXXXXXX)(Final Tier 4) >E1 DIESEL ENGINE 6068RW423-RE567256-ETN115186 6068RW423 >ST751293 - 16FM FUEL INJECTION SYSTEM

| KEY | PART NO. | PART NAME                | QTY | REMARKS                                      |  |
|-----|----------|--------------------------|-----|----------------------------------------------|--|
| 1   | 14M7332  | FLANGE NUT               | 1   | M18                                          |  |
| 2   | R544003  | GEAR                     | 1   | Z = 30, MARKED R545201; SUB FOR APPL R539039 |  |
| 3   | 14M7296  | FLANGE NUT               | 3   | M10                                          |  |
| 4   | R520139  | STUD                     | 3   |                                              |  |
| 5   | RE67238  | SCREW                    | 2   | SUB FOR RE534333                             |  |
| 6   | R534204  | GASKET                   | 1   |                                              |  |
| 7   | R539044  | ADAPTER                  | 1   | MARKED R539097                               |  |
| 8   | R516125  | O-RING                   | 1   |                                              |  |
| 9   | 14M7298  | FLANGE NUT               | 3   | M8                                           |  |
| 10  | 64M1014  | DRAIN PLUG               | 1   |                                              |  |
| 11  | 51M7052  | O-RING                   | 1   | 6.071 X 1.626 mm                             |  |
| 12  | 19M7800  | SCREW                    | 2   | M8 X 50                                      |  |
| 13  | RE564861 | FUEL PUMP                | 1   | SUB FOR RE549623                             |  |
| 14  | RE569728 | ELEC. CONNECTOR TERMINAL | 1   |                                              |  |
| 15  | R536041  | NUT                      | 3   |                                              |  |
| 16  | R500394  | SCREW                    | 4   |                                              |  |
| 17  | RE553171 | BRACKET                  | 1   |                                              |  |
| 18  | 19M7784  | SCREW                    | 2   | M10 X 20                                     |  |
| 19  | R534206  | BRACKET                  | 1   | MARKED R536405                               |  |
| 20  | 19M7835  | SCREW                    | 1   | M10 X 35                                     |  |
| 21  | 19M7807  | SCREW                    | 3   | M10 X 60                                     |  |
| 22  | 19M7868  | SCREW                    | 2   | M8 X 30                                      |  |
| 23  | RE549624 | FUEL RAIL                | 1   |                                              |  |
| 24  | RE549511 | PRESSURE RELIEF FITTING  | 1   |                                              |  |
| 25  | RE553523 | ELEC. CONNECTOR TERMINAL | 1   |                                              |  |
| 26  | R546514  | BRACKET                  | 1   |                                              |  |
| 27  | RE549752 | PRESSURE SENSOR          | 1   |                                              |  |
| 28  | RE554865 | FLOW CONTROL HYD. VALVE  | 6   |                                              |  |
| 29  | RE557023 | NOZZLE KIT               | 6   |                                              |  |
| 30  | RE549731 | TUBE                     | 6   |                                              |  |
| 31  | R63548   | O-RING                   | 6   |                                              |  |
| 32  | R505452  | O-RING                   | 6   |                                              |  |
| 33  | R74354   | O-RING                   | 6   |                                              |  |
| 34  | R131051  | WASHER                   | 6   |                                              |  |
| 1   |          |                          |     |                                              |  |

| 1/5/ | DARTNO   | DADT MANAE                | 107/ | DEN 4 DICC       |  |
|------|----------|---------------------------|------|------------------|--|
| KEY  | PART NO. | PART NAME                 | QTY  | REMARKS          |  |
| 35   | R522417  | CLAMP                     | 6    |                  |  |
| 36   | RE528096 | SCREW WITH WASHER         | 6    |                  |  |
| 37   | DZ101186 | FUEL LINE                 | 1    | SUB FOR RE549625 |  |
| 38   | DZ101185 | FUEL LINE                 | 1    | SUB FOR RE549619 |  |
| 39   | DZ101183 | FUEL LINE                 | 1    | SUB FOR RE549618 |  |
| 40   | DZ101182 | FUEL LINE                 | 1    | SUB FOR RE549617 |  |
| 41   | DZ101178 | FUEL LINE                 | 1    | SUB FOR RE549616 |  |
| 42   | DZ101179 | FUEL LINE                 | 1    | SUB FOR RE549615 |  |
| 43   | RE553626 | CLAMP                     | 4    |                  |  |
| 44   | RE558155 | WIRING HARNESS            | 1    |                  |  |
| 45   | R528718  | CLIP                      | 1    |                  |  |
| 46   | RE549626 | FUEL LINE                 | 1    |                  |  |
| 47   | RE549627 | FUEL LINE                 | 1    |                  |  |
| 48   | R543542  | BRACKET                   | 1    |                  |  |
| 49   | 19M7865  | SCREW                     | 2    | M8 X 16          |  |
| 50   | 19M8242  | SCREW                     | 1    | M12 X 16         |  |
| 51   | RE258807 | TIE BAND                  | 2    |                  |  |
| 52   | 57M9940  | ELEC. CONNECTOR ACCESSORY | 2    |                  |  |