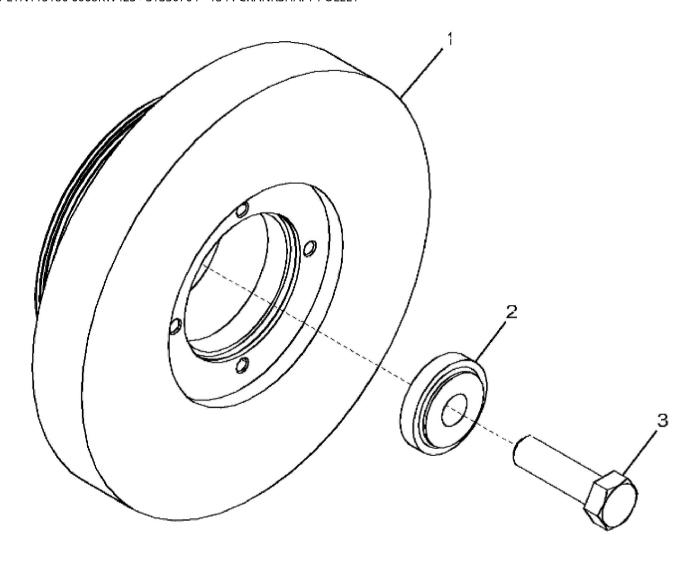

John Deere > Turf And Utility >TRACTOR >6175R - TRACTOR >6175R Tractor (North America Edition, Engine SN: 6068UXXXXXX)(Final Tier 4) >E1 DIESEL ENGINE 6068RW423-RE567256-ETN115186 6068RW423 >ST330764 - 1344 CRANKSHAFT PULLEY

1344\_RE543930\_PCD

John Deere > Turf And Utility >TRACTOR >6175R - TRACTOR >6175R Tractor (North America Edition, Engine SN: 6068UXXXXXXX)(Final Tier 4) >E1 DIESEL ENGINE 6068RW423-RE567256-ETN115186 6068RW423 >ST330764 - 1344 CRANKSHAFT PULLEY

| KEY | PART NO. | PART NAME            | QTY | REMARKS  |  |
|-----|----------|----------------------|-----|----------|--|
| 1   | RE541579 | PULLEY WITH DAMPENER | 1   |          |  |
| 2   | R517237  | BUSHING              | 1   |          |  |
| 3   | R516648  | CAP SCREW            | 1   | M20 X 70 |  |