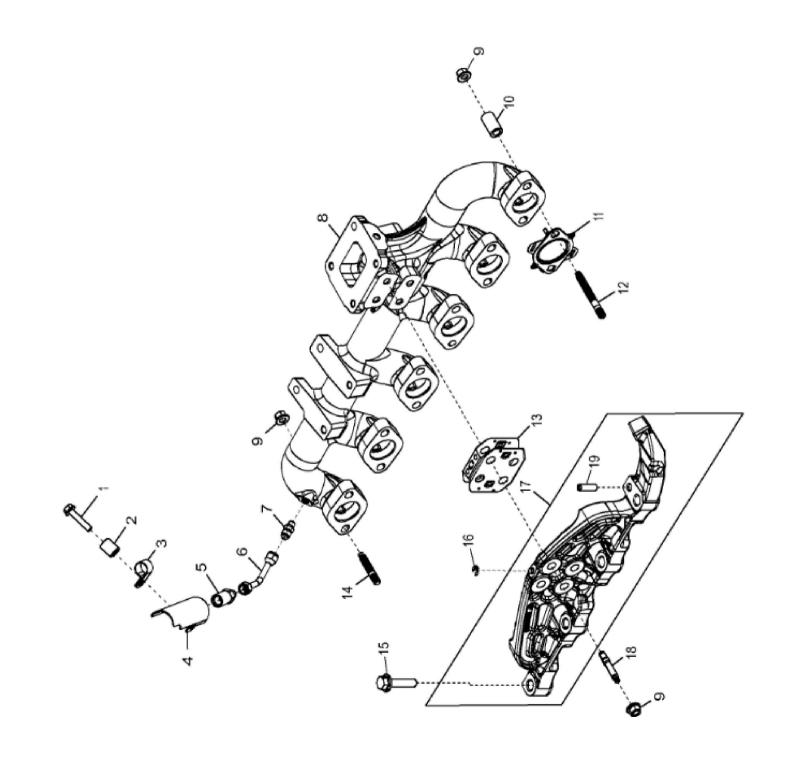

28DQ\_ETN137376\_PCD

John Deere > Turf And Utility >TRACTOR >6175R - TRACTOR >6175R Tractor (North America Edition, Engine SN: 6068UXXXXXXX)(Final Tier 4) >E1 DIESEL ENGINE 6068RW423-RE567256-ETN115186 6068RW423 >ST821521 - 28DQ EXHAUST MANIFOLD

| KEY | PART NO. | PART NAME        | QTY | REMARKS                                       |  |
|-----|----------|------------------|-----|-----------------------------------------------|--|
| 1   | 19M7798  | SCREW            | 1   | M8 X 40                                       |  |
| 2   | R532758  | SPACER           | 1   |                                               |  |
| 3   | R519502  | CLAMP            | 1   |                                               |  |
| 4   | R532097  | HEAT SHIELD      | 1   |                                               |  |
| 5   | R529704  | ADAPTER FITTING  | 1   |                                               |  |
| 6   | RE541470 | LINE             | 1   | ORDER RE546446                                |  |
| 6   | RE546446 | LINE             | 1   |                                               |  |
| 7   | R27346   | FITTING          | 1   |                                               |  |
| 8   | DZ101296 | EXHAUST MANIFOLD | 1   | MARKED DZ101295                               |  |
| 9   | R539762  | FLANGE NUT       | 16  |                                               |  |
| 10  | R535122  | SPACER           | 10  |                                               |  |
| 11  | R544294  | GASKET           | 6   |                                               |  |
| 12  | DZ10229  | STUD             | 10  | SUB FOR R530022                               |  |
| 13  | DZ101298 | SHIM             | 1   |                                               |  |
| 14  | R530341  | STUD             | 2   |                                               |  |
| 15  | R535377  | SCREW            | 3   |                                               |  |
| 16  | 40M7042  | SNAP RING        | 1   |                                               |  |
| 17  | DZ102600 | BRACKET          | 1   | MARKED DZ100885; ORDER DZ106286               |  |
| 17  | DZ106286 | BRACKET          | 1   | MARKED DZ106033 OR DZ106032; SUB FOR DZ100886 |  |
| 18  | R543352  | STUD             | 4   |                                               |  |
| 19  | 22M7222  | SET SCREW        | 1   | M10 X 30                                      |  |