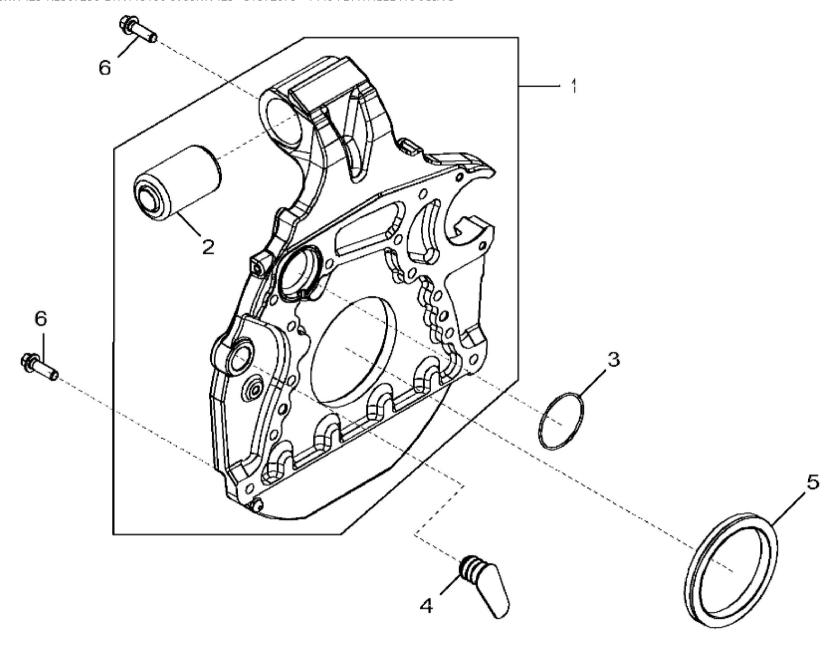

John Deere > Turf And Utility >TRACTOR >6175R - TRACTOR >6175R Tractor (North America Edition, Engine SN: 6068UXXXXXX)(Final Tier 4) >E1 DIESEL ENGINE 6068RW423-RE567256-ETN115186 6068RW423 >ST572875 - 1448 FLYWHEEL HOUSING

Copyright © 2017 Deere & Company. All Rights Reserved.

1448\_RE544975\_PCD

John Deere > Turf And Utility >TRACTOR >6175R - TRACTOR >6175R Tractor (North America Edition, Engine SN: 6068UXXXXXXX)(Final Tier 4) >E1 DIESEL ENGINE 6068RW423-RE567256-ETN115186 6068RW423 >ST572875 - 1448 FLYWHEEL HOUSING

| KEY | PART NO. | PART NAME | QTY | REMARKS                                      |  |
|-----|----------|-----------|-----|----------------------------------------------|--|
| 1   | RE565739 | HOUSING   | 1   | MARKED R543631; SUB FOR RE556605 OR RE544942 |  |
| 2   |          | ISOLATOR  | 1   | ORDER RE565739                               |  |
| 3   | R61467   | O-RING    | 1   |                                              |  |
| 4   | R520982  | PLUG      | 1   |                                              |  |
| 5   | RE524227 | SEAL      | 1   | SUB FOR APPL RE537070                        |  |
| 6   | R135918  | BOLT      | 12  |                                              |  |