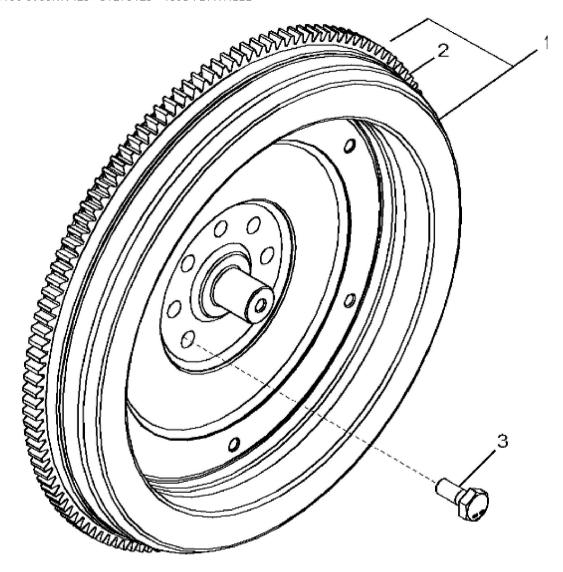

John Deere > Turf And Utility >TRACTOR >6175R - TRACTOR >6175R Tractor (North America Edition, Engine SN: 6068UXXXXXX)(Final Tier 4) >E1 DIESEL ENGINE 6068RW423-RE567256-ETN115186 6068RW423 >ST275123 - 1593 FLYWHEEL

1593\_RE526325\_PCD

John Deere > Turf And Utility >TRACTOR >6175R - TRACTOR >6175R Tractor (North America Edition, Engine SN: 6068UXXXXXXX)(Final Tier 4) >E1 DIESEL ENGINE 6068RW423-RE567256-ETN115186 6068RW423 >ST275123 - 1593 FLYWHEEL

| KEY | PART NO. | PART NAME | QTY | REMARKS                   |  |
|-----|----------|-----------|-----|---------------------------|--|
| 1   | RE526326 | FLYWHEEL  | 1   | MARKED R521313            |  |
| 2   | R28811   | RING GEAR | 1   | Z = 129; ID = 385 mm      |  |
| 3   | R522205  | CAP SCREW | 6   | (One Time Usage) M12 X 30 |  |