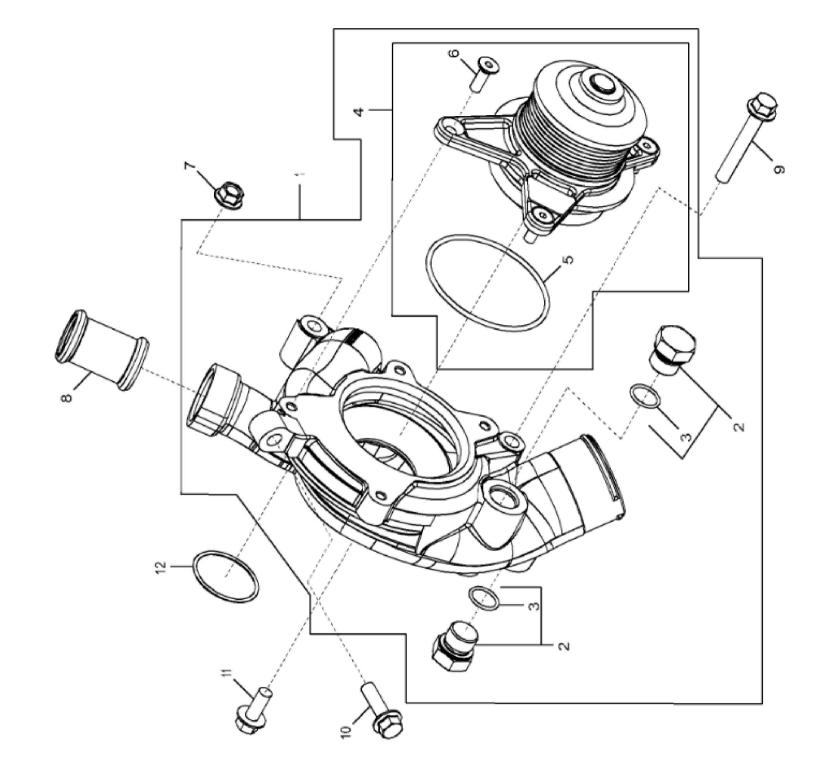

2066\_RE566340\_PCD

John Deere > Turf And Utility >TRACTOR >6175R - TRACTOR >6175R Tractor (North America Edition, Engine SN: 6068UXXXXXX)(Final Tier 4) >E1 DIESEL ENGINE 6068RW423-RE567256-ETN115186 6068RW423 >ST764855 - 2066 WATER PUMP

| KEY     PART NO.     PART NAME     QTY     REMARKS       1     R556137     WATER PUMP     1     MARKED R538406     ————————————————————————————————————                                                                                                                                                                                                                                                                                                                                                                                                                                                                                                                                                                                                                                                                                                                                                                                                                                                                                                                                                                                                                                                                                                                                                                                                                                                                                                                                                                                                                                                                                                                                                                                                                                                                                                                                                                                                                                                                                     |     |          |            |     |                   |  |
|---------------------------------------------------------------------------------------------------------------------------------------------------------------------------------------------------------------------------------------------------------------------------------------------------------------------------------------------------------------------------------------------------------------------------------------------------------------------------------------------------------------------------------------------------------------------------------------------------------------------------------------------------------------------------------------------------------------------------------------------------------------------------------------------------------------------------------------------------------------------------------------------------------------------------------------------------------------------------------------------------------------------------------------------------------------------------------------------------------------------------------------------------------------------------------------------------------------------------------------------------------------------------------------------------------------------------------------------------------------------------------------------------------------------------------------------------------------------------------------------------------------------------------------------------------------------------------------------------------------------------------------------------------------------------------------------------------------------------------------------------------------------------------------------------------------------------------------------------------------------------------------------------------------------------------------------------------------------------------------------------------------------------------------------|-----|----------|------------|-----|-------------------|--|
| 2   RE46687   DRAIN PLUG   2   Lead of the control of the  | KEY | PART NO. | PART NAME  | QTY | REMARKS           |  |
| 3   51M7045   O-RING   1   19.300 X 2.200 mm   1     4   RE557899   PUMP   1   C   C   C   C   C   C   C   C   C   C   C   C   C   C   C   C   C   C   C   C   C   C   C   C   C   C   C   C   C   C   C   C   C   C   C   C   C   C   C   C   C   C   C   C   C   C   C   C   C   C   C   C   C   C   C   C   C   C   C   C   C   C   C   C   C   C   C   C   C   C   C   C   C   C   C   C   C   C   C   C   C   C   C   C   C   C   C   C   C   C   C   C   C   C   C   C   C   C   C   C   C   C   C   C   C   C <td>1</td> <td>RE556137</td> <td>WATER PUMP</td> <td>1</td> <td>MARKED R538406</td> <td></td>                                                                                                                                                                                                                                                                                                                                                                                                                                                                                                                                                                                                                                                                                                                                                                                                                                                                                                                                                                                                                                                                                                                                                                                                                                                                                                                                                                                                                          | 1   | RE556137 | WATER PUMP | 1   | MARKED R538406    |  |
| 4   RE557899   PUMP   1   Common Section Se | 2   | RE46687  | DRAIN PLUG | 2   |                   |  |
| 5   R541830   O-RING   1   M8 X 25     6   19M7585   SCREW   4   M8 X 25     7   14M7296   FLANGE NUT   1   M10     8   R528313   TUBE   1   C     9   19M8114   SCREW   1   M10 X 70     10   19M7835   SCREW   1   M10 X 35     11   19M7785   SCREW   1   M10 X 25                                                                                                                                                                                                                                                                                                                                                                                                                                                                                                                                                                                                                                                                                                                                                                                                                                                                                                                                                                                                                                                                                                                                                                                                                                                                                                                                                                                                                                                                                                                                                                                                                                                                                                                                                                       | 3   | 51M7045  | O-RING     | 1   | 19.300 X 2.200 mm |  |
| 6   19M7585   SCREW   4   M8 X 25     7   14M7296   FLANGE NUT   1   M10     8   R528313   TUBE   1   C     9   19M8114   SCREW   1   M10 X 70     10   19M7835   SCREW   1   M10 X 35     11   19M7785   SCREW   1   M10 X 25                                                                                                                                                                                                                                                                                                                                                                                                                                                                                                                                                                                                                                                                                                                                                                                                                                                                                                                                                                                                                                                                                                                                                                                                                                                                                                                                                                                                                                                                                                                                                                                                                                                                                                                                                                                                              | 4   | RE557899 | PUMP       | 1   |                   |  |
| 7   14M7296   FLANGE NUT   1   M10     8   R528313   TUBE   1   C     9   19M8114   SCREW   1   M10 X 70     10   19M7835   SCREW   1   M10 X 35     11   19M7785   SCREW   1   M10 X 25                                                                                                                                                                                                                                                                                                                                                                                                                                                                                                                                                                                                                                                                                                                                                                                                                                                                                                                                                                                                                                                                                                                                                                                                                                                                                                                                                                                                                                                                                                                                                                                                                                                                                                                                                                                                                                                    | 5   | R541830  | O-RING     | 1   |                   |  |
| 8   R528313   TUBE   1   Image: Control of the control of  | 6   | 19M7585  | SCREW      | 4   | M8 X 25           |  |
| 9   19M8114   SCREW   1   M10 X 70     10   19M7835   SCREW   1   M10 X 35     11   19M7785   SCREW   1   M10 X 25                                                                                                                                                                                                                                                                                                                                                                                                                                                                                                                                                                                                                                                                                                                                                                                                                                                                                                                                                                                                                                                                                                                                                                                                                                                                                                                                                                                                                                                                                                                                                                                                                                                                                                                                                                                                                                                                                                                          | 7   | 14M7296  | FLANGE NUT | 1   | M10               |  |
| 10 19M7835 SCREW 1 M10 X 35   11 19M7785 SCREW 1 M10 X 25                                                                                                                                                                                                                                                                                                                                                                                                                                                                                                                                                                                                                                                                                                                                                                                                                                                                                                                                                                                                                                                                                                                                                                                                                                                                                                                                                                                                                                                                                                                                                                                                                                                                                                                                                                                                                                                                                                                                                                                   | 8   | R528313  | TUBE       | 1   |                   |  |
| 11 19M7785 SCREW 1 M10 X 25                                                                                                                                                                                                                                                                                                                                                                                                                                                                                                                                                                                                                                                                                                                                                                                                                                                                                                                                                                                                                                                                                                                                                                                                                                                                                                                                                                                                                                                                                                                                                                                                                                                                                                                                                                                                                                                                                                                                                                                                                 | 9   | 19M8114  | SCREW      | 1   | M10 X 70          |  |
|                                                                                                                                                                                                                                                                                                                                                                                                                                                                                                                                                                                                                                                                                                                                                                                                                                                                                                                                                                                                                                                                                                                                                                                                                                                                                                                                                                                                                                                                                                                                                                                                                                                                                                                                                                                                                                                                                                                                                                                                                                             | 10  | 19M7835  | SCREW      | 1   | M10 X 35          |  |
| 12 R529665 O-RING 1                                                                                                                                                                                                                                                                                                                                                                                                                                                                                                                                                                                                                                                                                                                                                                                                                                                                                                                                                                                                                                                                                                                                                                                                                                                                                                                                                                                                                                                                                                                                                                                                                                                                                                                                                                                                                                                                                                                                                                                                                         | 11  | 19M7785  | SCREW      | 1   | M10 X 25          |  |
|                                                                                                                                                                                                                                                                                                                                                                                                                                                                                                                                                                                                                                                                                                                                                                                                                                                                                                                                                                                                                                                                                                                                                                                                                                                                                                                                                                                                                                                                                                                                                                                                                                                                                                                                                                                                                                                                                                                                                                                                                                             | 12  | R529665  | O-RING     | 1   |                   |  |