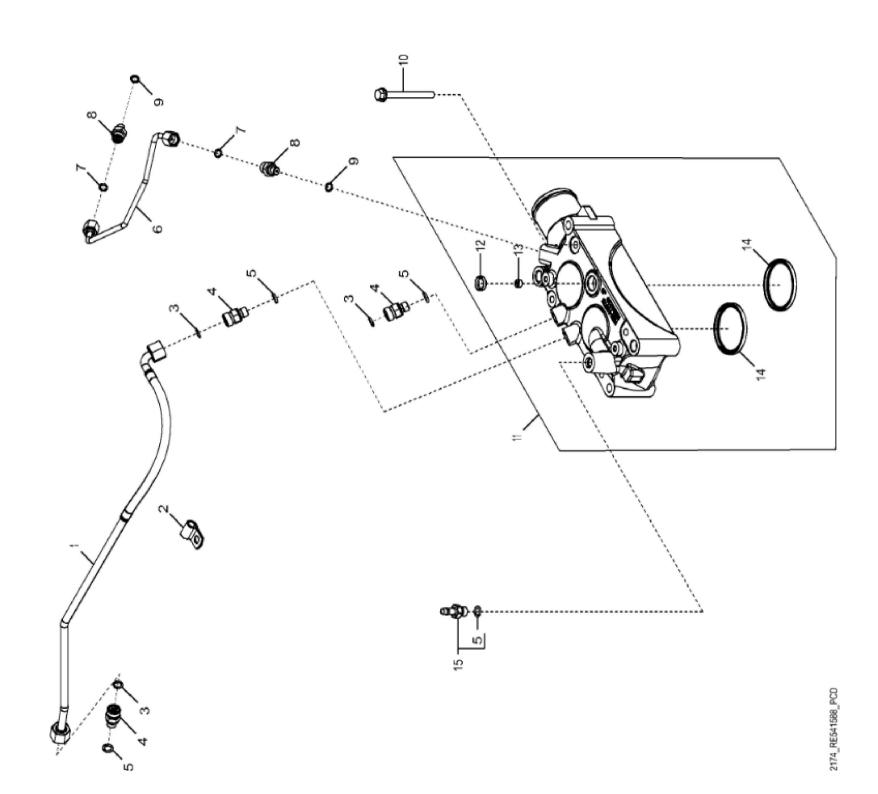

John Deere > Turf And Utility >TRACTOR >6175R - TRACTOR >6175R Tractor (North America Edition, Engine SN: 6068UXXXXXX)(Final Tier 4) >E1 DIESEL ENGINE 6068RW423-RE567256-ETN115186 6068RW423 >ST261980 - 2174 THERMOSTAT COVER

| KEY | PART NO. | PART NAME       | QTY | REMARKS          |  |
|-----|----------|-----------------|-----|------------------|--|
| 1   | RE544336 | LINE            | 1   |                  |  |
| 2   | AH76882  | CLIP            | 1   |                  |  |
| 3   | T77613   | O-RING          | 3   |                  |  |
| 4   | 38H5008  | ADAPTER FITTING | 3   |                  |  |
| 5   | 51M7040  | O-RING          | 3   | 9.300 X 2.200 mm |  |
| 6   | RE542626 | LINE            | 1   |                  |  |
| 7   | T77814   | O-RING          | 2   |                  |  |
| 8   | 38H5174  | ADAPTER FITTING | 2   |                  |  |
| 9   | 51M7039  | O-RING          | 2   | 8.100 X 1.600 mm |  |
| 10  | 19M8039  | SCREW           | 4   | M8 X 80          |  |
| 11  | RE563647 | COVER           | 1   | SUB FOR RE542575 |  |
| 12  | 30M7024  | PLUG            | 1   |                  |  |
| 13  | R529265  | ORIFICE         | 1   |                  |  |
| 14  | R529398  | SEAL            | 2   |                  |  |
| 15  | AT323961 | ADAPTER FITTING | 1   | INCLUDES 51M7040 |  |
|     |          |                 |     |                  |  |