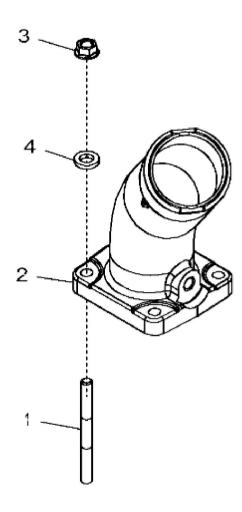

John Deere > Turf And Utility >TRACTOR >6175R - TRACTOR >6175R Tractor (North America Edition, Engine SN: 6068UXXXXXX)(Final Tier 4) >E1 DIESEL ENGINE 6068RW423-RE567256-ETN115186 6068RW423 >ST261980 - 2174 THERMOSTAT COVER

| KEY | PART NO. | PART NAME       | QTY | REMARKS          |  |
|-----|----------|-----------------|-----|------------------|--|
| 1   | RE544336 | LINE            | 1   |                  |  |
| 2   | AH76882  | CLIP            | 1   |                  |  |
| 3   | T77613   | O-RING          | 3   |                  |  |
| 4   | 38H5008  | ADAPTER FITTING | 3   |                  |  |
| 5   | 51M7040  | O-RING          | 3   | 9.300 X 2.200 mm |  |
| 6   | RE542626 | LINE            | 1   |                  |  |
| 7   | T77814   | O-RING          | 2   |                  |  |
| 8   | 38H5174  | ADAPTER FITTING | 2   |                  |  |
| 9   | 51M7039  | O-RING          | 2   | 8.100 X 1.600 mm |  |
| 10  | 19M8039  | SCREW           | 4   | M8 X 80          |  |
| 11  | RE563647 | COVER           | 1   | SUB FOR RE542575 |  |
| 12  | 30M7024  | PLUG            | 1   |                  |  |
| 13  | R529265  | ORIFICE         | 1   |                  |  |
| 14  | R529398  | SEAL            | 2   |                  |  |
| 15  | AT323961 | ADAPTER FITTING | 1   | INCLUDES 51M7040 |  |
|     |          |                 |     |                  |  |