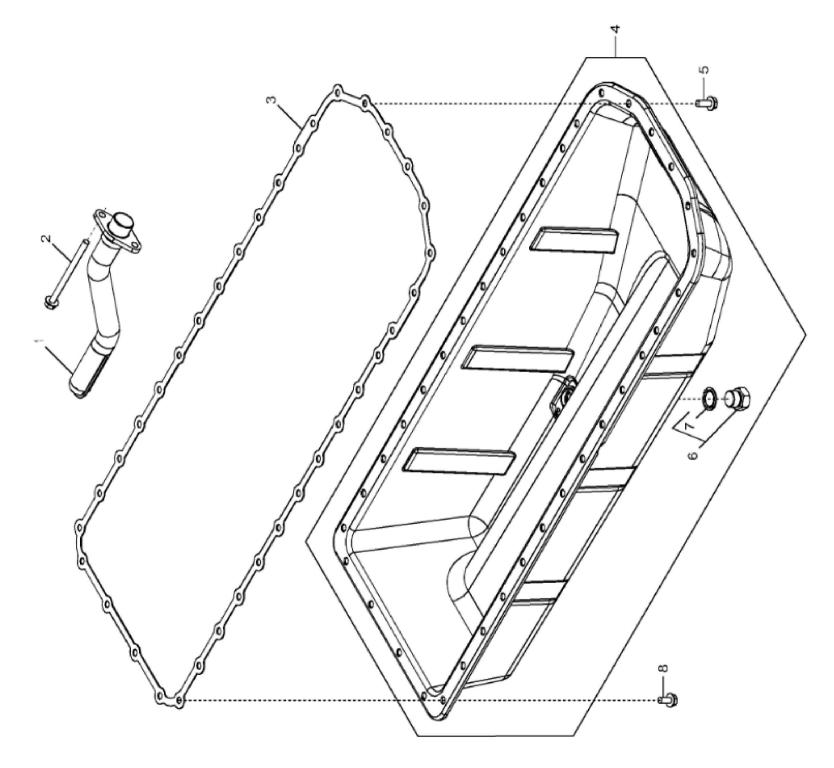

19CJ\_RE540284\_PCD

John Deere > Turf And Utility >TRACTOR >6175R - TRACTOR >6175R Tractor (North America Edition, Engine SN: 6068UXXXXXXX)(Final Tier 4) >E1 DIESEL ENGINE 6068RW423-RE567256-ETN115186 6068RW423 >ST330886 - 19CJ OIL PAN

| KEY | PART NO. | PART NAME       | QTY | REMARKS  |  |
|-----|----------|-----------------|-----|----------|--|
| 1   | RE540286 | OIL PUMP INTAKE | 1   |          |  |
| 2   | 19M10075 | SCREW           | 2   | M8 X 110 |  |
| 3   | R521498  | GASKET          | 1   |          |  |
| 4   | RE540285 | OIL PAN         | 1   |          |  |
| 5   | 19M8062  | SCREW           | 6   | M8 X 20  |  |
| 6   | RE523251 | FITTING PLUG    | 1   |          |  |
| 7   | R519742  | SEAL            | 1   |          |  |
| 8   | 19M8163  | BOLT            | 30  | M8 X 16  |  |
| i e |          |                 |     |          |  |