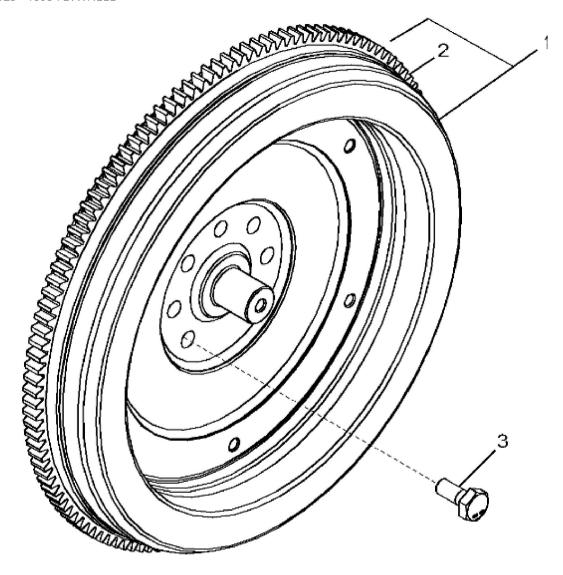

John Deere > Turf And Utility >TRACTOR >6215R - TRACTOR >6215R Tractor (Europe Edition, Engine SN: 6068UXXXXXXX)(Final Tier 4) >E1 ENGINE 6068HL501-DD22296-ETN111219 >E100 ENGINE 6068HL501-DD22296-ETN111219 6068HL501 >ST275123 - 1593 FLYWHEEL

1593\_RE526325\_PCD

John Deere > Turf And Utility >TRACTOR >6215R - TRACTOR >6215R Tractor (Europe Edition, Engine SN: 6068UXXXXXXX)(Final Tier 4) >E1 ENGINE 6068HL501-DD22296-ETN111219 6068HL501 >ST275123 - 1593 FLYWHEEL

| KEY | PART NO. | PART NAME | QTY | REMARKS                   |  |
|-----|----------|-----------|-----|---------------------------|--|
| 1   | RE526326 | FLYWHEEL  | 1   | MARKED R521313            |  |
| 2   | R28811   | RING GEAR | 1   | Z = 129; ID = 385 mm      |  |
| 3   | R522205  | CAP SCREW | 6   | (One Time Usage) M12 X 30 |  |