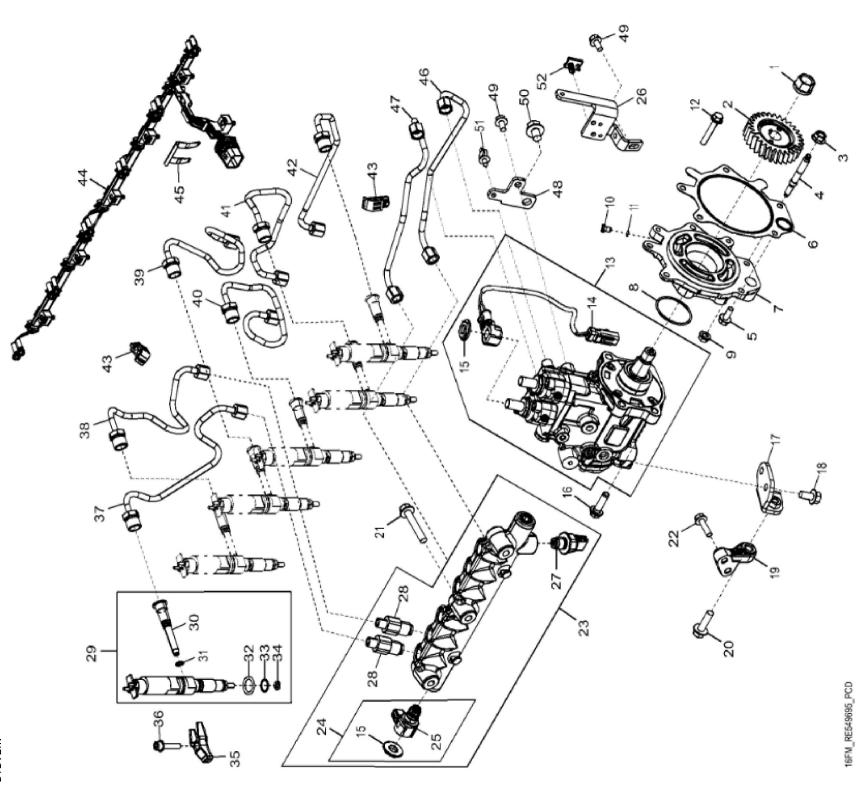

John Deere > Turf And Utility >TRACTOR >6215R - TRACTOR >6215R Tractor (Europe Edition, Engine SN: 6068UXXXXXX)(Final Tier 4) >E1 ENGINE 6068HL501-DD22296-ETN111219 >E100 ENGINE 6068HL501-DD22296-ETN111219 6068HL501 >ST751293 - 16FM FUEL INJECTION SYSTEM

| 1    14M7322    LLANCE NUI    1    M18    MIND      2    R54003    GEAR    1    Z - 30, MARICO R545201; SUB ROR APPL R539339    CONTROL      3    14M726    R1ANGE NUT    3    MID      4    R520139    STUD    3    SUB FOR RESA833      6    R52428    SCREY    2    SUB FOR RESA833      7    R539044    ADAPTER    1    MARICE D R539097      8    R16125    ORING    1    MARICE D R539097      8    R510125    ORING    1    MARICE D R539097      9    14M7298    PLANGE NUT    3    MB      10    6,4M1014    ORING    1    C      11    51M7052    ORING    1    C    C      12    15M7060    SCREY    2    MS X0      14    R559778    LILL CONNECTOR TERMINAL    1    C      15    R538041    NUT    STACE    MS X0      16    R539041    SCREY                                                                                                                                                                                                                                                                                                                                                                                                                                                                                                                                                                                                                                                                                                                                                                                                                                                                                                                                                                                                                                                                                                                                                                                                                                                                              | KEY | PART NO. | PART NAME                | QTY | REMARKS                                      |  |
|-----------------------------------------------------------------------------------------------------------------------------------------------------------------------------------------------------------------------------------------------------------------------------------------------------------------------------------------------------------------------------------------------------------------------------------------------------------------------------------------------------------------------------------------------------------------------------------------------------------------------------------------------------------------------------------------------------------------------------------------------------------------------------------------------------------------------------------------------------------------------------------------------------------------------------------------------------------------------------------------------------------------------------------------------------------------------------------------------------------------------------------------------------------------------------------------------------------------------------------------------------------------------------------------------------------------------------------------------------------------------------------------------------------------------------------------------------------------------------------------------------------------------------------------------------------------------------------------------------------------------------------------------------------------------------------------------------------------------------------------------------------------------------------------------------------------------------------------------------------------------------------------------------------------------------------------------------------------------------------------------------------------------------------------|-----|----------|--------------------------|-----|----------------------------------------------|--|
| 3    14407296    FLANGE NUT    3    M10    ( )    ( )    ( )    ( )    ( )    ( )    ( )    ( )    ( )    ( )    ( )    ( )    ( )    ( )    ( )    ( )    ( )    ( )    ( )    ( )    ( )    ( )    ( )    ( )    ( )    ( )    ( )    ( )    ( )    ( )    ( )    ( )    ( )    ( )    ( )    ( )    ( )    ( )    ( )    ( )    ( )    ( )    ( )    ( )    ( )    ( )    ( )    ( )    ( )    ( )    ( )    ( )    ( )    ( )    ( )    ( )    ( )    ( )    ( )    ( )    ( )    ( )    ( )    ( )    ( )    ( )    ( )    ( )    ( )    ( )    ( )    ( )    ( )    ( )    ( )    ( )    ( )    ( )    ( )    ( )    ( )    ( )    ( )    ( )    ( )    ( )    ( )    ( )    ( )    ( )    ( ) <td< td=""><td>1</td><td>14M7332</td><td>FLANGE NUT</td><td>1</td><td>M18</td><td></td></td<>                                                                                                                                                                                                                                                                                                                                                                                                                                                                                                                                                                                                                                                                                                                                                                                                                                                                                                                                                                                                                                                                                                                                                                                                                                      | 1   | 14M7332  | FLANGE NUT               | 1   | M18                                          |  |
| 4    R520138    STUD    3    NEPC728    SCREW    2    SUBFOR RES34333    CHEM    1    CHEM                                                                                                                                                                                                                                                                                                                                                                                                                                                                                                                                                                                                                                                                                                                                                                                                                                                                                                                                                                                                                                                                                                                                                                                                                                                                      | 2   | R544003  | GEAR                     | 1   | Z = 30, MARKED R545201; SUB FOR APPL R539039 |  |
| 5    RE67238    SCREW    2    SUB FOR RES3433    ( )      6    RS3404    GASKET    1    ( )    ( )    ( )    ( )    ( )    ( )    ( )    ( )    ( )    ( )    ( )    ( )    ( )    ( )    ( )    ( )    ( )    ( )    ( )    ( )    ( )    ( )    ( )    ( )    ( )    ( )    ( )    ( )    ( )    ( )    ( )    ( )    ( )    ( )    ( )    ( )    ( )    ( )    ( )    ( )    ( )    ( )    ( )    ( )    ( )    ( )    ( )    ( )    ( )    ( )    ( )    ( )    ( )    ( )    ( )    ( )    ( )    ( )    ( )    ( )    ( )    ( )    ( )    ( )    ( )    ( )    ( )    ( )    ( )    ( )    ( )    ( )    ( )    ( )    ( )    ( )    ( )    ( )    ( )    ( )    ( )    ( )    ( )    ( )    ( )                                                                                                                                                                                                                                                                                                                                                                                                                                                                                                                                                                                                                                                                                                                                                                                                                                                                                                                                                                                                                                                                                                                                                                                                                                                                                                                                 | 3   | 14M7296  | FLANGE NUT               | 3   | M10                                          |  |
| 6    R534044    GASKET    1    MARKED R33007    Common      7    R539044    ADAPTER    1    MARKED R33007    Common                                                                                                                                                                                                                                                                                                                                                                                                                                                                                                                                                                                                                                                                                                                                                                                                                                                                                                                                                                                                                                                                                                                                                                     | 4   | R520139  | STUD                     | 3   |                                              |  |
| 7    R\$39944    ADAPTER    1    MARKED R\$39097      8    R\$16125    O-RING    1    Comment      9    1 AM7298    FLANGE NUT    3    M8      10    64M1014    DRAIN PLUG    1    6.071 X.1626 mm      11    51M7002    O-RING    1    6.071 X.1626 mm      12    19M7800    SCREW    2    M8 X 50      13    RF564861    FUEL PUMP    1    SUB FOR RE549623      14    RE569728    ELEC. CONNECTOR TERMINAL    1    SUB FOR RE549623      14    RE569728    ELEC. CONNECTOR TERMINAL    1    SUB FOR RE549623      15    R\$36041    NUT    3    0    CONDITION    CONDITION      16    R\$50034    SCREW    4    CONDITION    MIN X 30    CONDITION    CONDITION                                                                                                                                                                                                                                                                                                                                                                                                                                                                                                                                                                                                                                                                                                                                                                                                                                                                                                                                                                                                                                                                                                                                                                               | 5   | RE67238  | SCREW                    | 2   | SUB FOR RE534333                             |  |
| 8    R516125    O-RING    1    M8    CAMIN4728    FLANCE NUT    2    M8    CAMIN4    CAMIN4 <t< td=""><td>6</td><td>R534204</td><td>GASKET</td><td>1</td><td></td><td></td></t<>                                                                                                                                                                                                                                                                                                                                                                                                                                                                                                                                                                                                                                                                                                                                                                                                                                                                                                                                                                                                                                                                                    | 6   | R534204  | GASKET                   | 1   |                                              |  |
| 9    14M7298    FLANGE NUT    3    M8      10    64M1014    DRAIN PLUG    1    64M1014    0 CARM    1    6.071 X 1.626 mm    1    6.071 X 1.626 mm    1    1    1    1    1    1    1    1    1    1    1    1    1    1    1    1    1    1    1    1    1    1    1    1    1    1    1    1    1    1    1    1    1    1    1    1    1    1    1    1    1    1    1    1    1    1    1    1    1    1    1    1    1    1    1    1    1    1    1    1    1    1    1    1    1    1    1    1    1    1    1    1    1    1    1    1    1    1    1    1    1    1    1    1    1    1    1                                                                                                                                                                                                                                                                                                                                                                                                                                                                                                                                                                                                                                                                                                                                                                                                                                                                                                                                                                                                                                                                                                                                                                                                                                                                                                                                                                                                                                   | 7   | R539044  | ADAPTER                  | 1   | MARKED R539097                               |  |
| 10    64M1014    DRAIN PLUG    1    64M1014    CARING    1    6,071 X 1,626 mm    1      11    51M7052    O-RING    1    6,071 X 1,626 mm    1    1      12    19M7800    SCREW    2    M8 X 50    1    1    1    1    1    1    1    1    1    1    1    1    1    1    1    1    1    1    1    1    1    1    1    1    1    1    1    1    1    1    1    1    1    1    1    1    1    1    1    1    1    1    1    1    1    1    1    1    1    1    1    1    1    1    1    1    1    1    1    1    1    1    1    1    1    1    1    1    1    1    1    1    1    1    1    1    1    1    1 <td< td=""><td>8</td><td>R516125</td><td>O-RING</td><td>1</td><td></td><td></td></td<>                                                                                                                                                                                                                                                                                                                                                                                                                                                                                                                                                                                                                                                                                                                                                                                                                                                                                                                                                                                                                                                                                                                                                                                                                                                                                                                                       | 8   | R516125  | O-RING                   | 1   |                                              |  |
| 11    51M7052    O-RING    1    6.071 X 1.626 mm    1      12    19M7800    SCREW    2    M8 X 50    1      13    RE56-861    FUEL PUMP    1    SUB FOR RE549623    1      14    RE569728    ELEC. CONNECTOR TERMINAL    1    1    1      15    RS36041    NUT    3    -    -    -    -      16    RS00394    SCREW    4    -    -    -    -    -    -    -    -    -    -    -    -    -    -    -    -    -    -    -    -    -    -    -    -    -    -    -    -    -    -    -    -    -    -    -    -    -    -    -    -    -    -    -    -    -    -    -    -    -    -    -    -    -    -    -    -    -    -    -    <                                                                                                                                                                                                                                                                                                                                                                                                                                                                                                                                                                                                                                                                                                                                                                                                                                                                                                                                                                                                                                                                                                                                                                                                                                                                                                                                                                                                    | 9   | 14M7298  | FLANGE NUT               | 3   | M8                                           |  |
| 12    19M7800    SCREW    2    M8 X 50    1      13    RE564861    FULL PUMP    1    SUB FOR RE549623    1      14    RE569728    ELEC. CONNECTOR TERMINAL    1    1    1      15    RS36041    NUT    3    3    1      16    RS00394    SCREW    4    4    1      17    RE553171    BRACKET    1    1    1    1      18    19M7784    SCREW    2    M10 X 20    1    1    1    1    1    1    1    1    1    1    1    1    1    1    1    1    1    1    1    1    1    1    1    1    1    1    1    1    1    1    1    1    1    1    1    1    1    1    1    1    1    1    1    1    1    1    1    1    1    1    1    1                                                                                                                                                                                                                                                                                                                                                                                                                                                                                                                                                                                                                                                                                                                                                                                                                                                                                                                                                                                                                                                                                                                                                                                                                                                                                                                                                                                                       | 10  | 64M1014  | DRAIN PLUG               | 1   |                                              |  |
| 13    RE564861    FUEL PUMP    1    SUB FOR RE549623    CHACK CONNECTOR TERMINAL    1      14    RE569728    ELEC. CONNECTOR TERMINAL    1    CHACK CONNECTOR TERMINAL    1      15    R536041    NUT    3    CHACK CONNECTOR TERMINAL    1      16    R500394    SCREW    4    CHACK CONNECTOR TERMINAL    1      18    19M7784    SCREW    2    M10 X 20    CHACK CONNECTOR TERMINAL    1      20    19M7805    SCREW    1    MARKED R536405    CHACK CONNECTOR TERMINAL    1    M10 X 55      21    19M7807    SCREW    2    M8 X 30    CHACK CONNECTOR TERMINAL    1    CHACK CONNECTOR TERMINAL                                                                                                                                                                                                                                                                                                                                                                                                                                                                                                                                                                                                                                                                                                                                                                                                                                                                                                                                                                                                                                                         | 11  | 51M7052  | O-RING                   | 1   | 6.071 X 1.626 mm                             |  |
| 14    RE569728    ELEC. CONNECTOR TERMINAL    1    ()    ()    ()    ()    ()    ()    ()    ()    ()    ()    ()    ()    ()    ()    ()    ()    ()    ()    ()    ()    ()    ()    ()    ()    ()    ()    ()    ()    ()    ()    ()    ()    ()    ()    ()    ()    ()    ()    ()    ()    ()    ()    ()    ()    ()    ()    ()    ()    ()    ()    ()    ()    ()    ()    ()    ()    ()    ()    ()    ()    ()    ()    ()    ()    ()    ()    ()    ()    ()    ()    ()    ()    ()    ()    ()    ()    ()    ()    ()    ()    ()    ()    ()    ()    ()    ()    ()    ()    ()    ()    ()    ()    ()    ()    ()    ()                                                                                                                                                                                                                                                                                                                                                                                                                                                                                                                                                                                                                                                                                                                                                                                                                                                                                                                                                                                                                                                                                                                                                                                                                                                                                                                                                                                         | 12  | 19M7800  | SCREW                    | 2   | M8 X 50                                      |  |
| 15  R536041  NUT  3  Ended the second of  | 13  | RE564861 | FUEL PUMP                | 1   | SUB FOR RE549623                             |  |
| 16  R500394  SCREW  4  Image: Control of the control o | 14  | RE569728 | ELEC. CONNECTOR TERMINAL | 1   |                                              |  |
| 17  RE553171  BRACKET  1  ()  ()  ()  ()  ()  ()  ()  ()  ()  ()  ()  ()  ()  ()  ()  ()  ()  ()  ()  ()  ()  ()  ()  ()  ()  ()  ()  ()  ()  ()  ()  ()  ()  ()  ()  ()  ()  ()  ()  ()  ()  ()  ()  ()  ()  ()  ()  ()  ()  ()  ()  ()  ()  ()  ()  ()  ()  ()  ()  ()  ()  ()  ()  ()  ()  ()  ()  ()  ()  ()  ()  ()  ()  ()  ()  ()  ()  ()  ()  ()  ()  ()  ()  ()  ()  ()  ()  ()  ()  ()  ()  ()  ()  ()  ()  ()  ()  ()  ()  ()  ()  ()  ()  ()  ()  ()  ()  ()                                                                                                                                                                                                                                                                                                                                                                                                                                                                                                                                                                                                                                                                                                                                                                                                                                                                                                                                                                                                                                                                                                                                                                                                                                                                                                                                                                                                                                                                                                                                                                | 15  | R536041  | NUT                      | 3   |                                              |  |
| 18  19M7784  SCREW  2  M10 X 20    19  R534206  BRACKET  1  MARKED R536405    20  19M7835  SCREW  1  M10 X 35    21  19M7807  SCREW  3  M10 X 60    22  19M7868  SCREW  2  M8 X 30    23  RE549624  FUL RAIL  1  FUL RAIL  1    24  RE549511  PRESSURE RELIEF FITTING  1  FUL RAIL  1    25  RE553523  ELEC. CONNECTOR TERMINAL  1  FUL RAIL  1    26  R546514  BRACKET  1  FUL RAIL  FUL RAIL  1    27  RE549752  PRESSURE SENSOR  1  FUL RAIL  FUL RAIL <td>16</td> <td>R500394</td> <td>SCREW</td> <td>4</td> <td></td> <td></td>                                                                                                                                                                                                                                                                                                                                                                                                                                                                                                                                                                                                                                                                                                                                                                                                                                                                                                                                                                                                                                                                                                                                                                                                                      | 16  | R500394  | SCREW                    | 4   |                                              |  |
| 19  R534206  BRACKET  1  MARKED R536405    20  19M7835  SCREW  1  M10 X 35    21  19M7807  SCREW  3  M10 X 60    22  19M7868  SCREW  2  M8 X 30    23  RE549624  FUEL RAIL  1    24  RE549511  PRESSURE RELIEF FITTING  1                                                                                                                                                                                                                                                                                                                                                                                                                                                                                                                                                                                                                                                                                                                                                                                                                                                                                                                                                                                                                                                                                                                                                                                                                                                                                                                                                                                                                                                                                                                                                                                                                                                                                                                                                                                                               | 17  | RE553171 | BRACKET                  | 1   |                                              |  |
| 20  19M7835  SCREW  1  M10 X 35    21  19M7807  SCREW  3  M10 X 60    22  19M7868  SCREW  2  M8 X 30    23  RE549624  FUEL RAIL  1                                                                                                                                                                                                                                                                                                                                                                                                                                                                                                                                                                                                                                                                                                                                                                                                                                                                                                                                                                                                                                                                                                                                                                                                                                                                                                                                                                                                                                                                                                                                                                                                                                                                                                                                                                                                                                                                                                      | 18  | 19M7784  | SCREW                    | 2   | M10 X 20                                     |  |
| 21  19M7807  SCREW  3  M10 X 60    22  19M7868  SCREW  2  M8 X 30    23  RE549624  FUEL RAIL  1  Image: Control of the c                                                                                                                                                                               | 19  | R534206  | BRACKET                  | 1   | MARKED R536405                               |  |
| 22  19M7868  SCREW  2  M8 X 30    23  RE549624  FUEL RAIL  1  1    24  RE549511  PRESSURE RELIEF FITTING  1  1    25  RE553523  ELEC. CONNECTOR TERMINAL  1  1    26  RS46514  BRACKET  1  1    27  RE549752  PRESSURE SENSOR  1  1    28  RE554865  FLOW CONTROL HYD. VALVE  6  -    29  RE557023  NOZZLE KIT  6  -    30  RE549731  TUBE  6  -    31  R63548  O-RING  6  -    32  R505452  O-RING  6  -    33  R74354  O-RING  6  -                                                                                                                                                                                                                                                                                                                                                                                                                                                                                                                                                                                                                                                                                                                                                                                                                                                                                                                                                                                                                                                                                                                                                                                                                                                                                                                                                                                                                                                                                                                                                                                                   | 20  | 19M7835  | SCREW                    | 1   | M10 X 35                                     |  |
| 23  RE549624  FUEL RAIL  1    24  RE549511  PRESSURE RELIEF FITTING  1    25  RE553523  ELEC. CONNECTOR TERMINAL  1    26  R546514  BRACKET  1    27  RE549752  PRESSURE SENSOR  1    28  RE554865  FLOW CONTROL HYD. VALVE  6    29  RE557023  NOZZLE KIT  6    30  RE549731  TUBE  6    31  R63548  O-RING  6    32  R505452  O-RING  6    33  R74354  O-RING  6                                                                                                                                                                                                                                                                                                                                                                                                                                                                                                                                                                                                                                                                                                                                                                                                                                                                                                                                                                                                                                                                                                                                                                                                                                                                                                                                                                                                                                                                                                                                                                                                                                                                      | 21  | 19M7807  | SCREW                    | 3   | M10 X 60                                     |  |
| 24  RE549511  PRESSURE RELIEF FITTING  1    25  RE553523  ELEC. CONNECTOR TERMINAL  1    26  R546514  BRACKET  1    27  RE549752  PRESSURE SENSOR  1    28  RE554865  FLOW CONTROL HYD. VALVE  6    29  RE557023  NOZZLE KIT  6    30  RE549731  TUBE  6    31  R63548  O-RING  6    32  R505452  O-RING  6    33  R74354  O-RING  6                                                                                                                                                                                                                                                                                                                                                                                                                                                                                                                                                                                                                                                                                                                                                                                                                                                                                                                                                                                                                                                                                                                                                                                                                                                                                                                                                                                                                                                                                                                                                                                                                                                                                                    | 22  | 19M7868  | SCREW                    | 2   | M8 X 30                                      |  |
| 25  RE553523  ELEC. CONNECTOR TERMINAL  1    26  R546514  BRACKET  1    27  RE549752  PRESSURE SENSOR  1    28  RE554865  FLOW CONTROL HYD. VALVE  6    29  RE557023  NOZZLE KIT  6    30  RE549731  TUBE  6    31  R63548  O-RING  6    32  R505452  O-RING  6    33  R74354  O-RING  6                                                                                                                                                                                                                                                                                                                                                                                                                                                                                                                                                                                                                                                                                                                                                                                                                                                                                                                                                                                                                                                                                                                                                                                                                                                                                                                                                                                                                                                                                                                                                                                                                                                                                                                                                | 23  | RE549624 | FUEL RAIL                | 1   |                                              |  |
| 26  R546514  BRACKET  1  6  6  6  6  6  6  6  6  6  6  6  6  6  6  6  6  6  6  6  6  6  6  6  6  6  6  6  6  6  6  6  6  6  6  6  6  6  6  6  6  6  6  6  6  6  6  6  6  6  6  6  6  6  6  6  6  6  6  6  6  6  6  6  6  6  6  6  6  6  6  6  6  6  6  6  6  6  6  6  6  6  6  6  6  6  6  6  6  6  6  6  6  6  6  6  6  6  6  6  6  6  6  6  6  6  6  6  6  6  6  6  6  6  6                                                                                                                                                                                                                                                                                                                                                                                                                                                                                                                                                                                                                                                                                                                                                                                                                                                                                                                                                                                                                                                                                                                                                                                                                                                                                                                                                                                                                                                                                                                                                                                                                                                           | 24  | RE549511 | PRESSURE RELIEF FITTING  | 1   |                                              |  |
| 27  RE549752  PRESSURE SENSOR  1    28  RE554865  FLOW CONTROL HYD. VALVE  6    29  RE557023  NOZZLE KIT  6    30  RE549731  TUBE  6    31  R63548  O-RING  6    32  R505452  O-RING  6    33  R74354  O-RING  6                                                                                                                                                                                                                                                                                                                                                                                                                                                                                                                                                                                                                                                                                                                                                                                                                                                                                                                                                                                                                                                                                                                                                                                                                                                                                                                                                                                                                                                                                                                                                                                                                                                                                                                                                                                                                        | 25  | RE553523 | ELEC. CONNECTOR TERMINAL | 1   |                                              |  |
| 28  RE554865  FLOW CONTROL HYD. VALVE  6    29  RE557023  NOZZLE KIT  6    30  RE549731  TUBE  6    31  R63548  O-RING  6    32  R505452  O-RING  6    33  R74354  O-RING  6                                                                                                                                                                                                                                                                                                                                                                                                                                                                                                                                                                                                                                                                                                                                                                                                                                                                                                                                                                                                                                                                                                                                                                                                                                                                                                                                                                                                                                                                                                                                                                                                                                                                                                                                                                                                                                                            | 26  | R546514  | BRACKET                  | 1   |                                              |  |
| 29  RE557023  NOZZLE KIT  6    30  RE549731  TUBE  6    31  R63548  O-RING  6    32  R505452  O-RING  6    33  R74354  O-RING  6                                                                                                                                                                                                                                                                                                                                                                                                                                                                                                                                                                                                                                                                                                                                                                                                                                                                                                                                                                                                                                                                                                                                                                                                                                                                                                                                                                                                                                                                                                                                                                                                                                                                                                                                                                                                                                                                                                        | 27  | RE549752 | PRESSURE SENSOR          | 1   |                                              |  |
| 30  RE549731  TUBE  6    31  R63548  O-RING  6    32  R505452  O-RING  6    33  R74354  O-RING  6                                                                                                                                                                                                                                                                                                                                                                                                                                                                                                                                                                                                                                                                                                                                                                                                                                                                                                                                                                                                                                                                                                                                                                                                                                                                                                                                                                                                                                                                                                                                                                                                                                                                                                                                                                                                                                                                                                                                       | 28  | RE554865 | FLOW CONTROL HYD. VALVE  | 6   |                                              |  |
| 31  R63548  O-RING  6    32  R505452  O-RING  6    33  R74354  O-RING  6                                                                                                                                                                                                                                                                                                                                                                                                                                                                                                                                                                                                                                                                                                                                                                                                                                                                                                                                                                                                                                                                                                                                                                                                                                                                                                                                                                                                                                                                                                                                                                                                                                                                                                                                                                                                                                                                                                                                                                | 29  | RE557023 | NOZZLE KIT               | 6   |                                              |  |
| 32  R505452  O-RING  6    33  R74354  O-RING  6                                                                                                                                                                                                                                                                                                                                                                                                                                                                                                                                                                                                                                                                                                                                                                                                                                                                                                                                                                                                                                                                                                                                                                                                                                                                                                                                                                                                                                                                                                                                                                                                                                                                                                                                                                                                                                                                                                                                                                                         | 30  | RE549731 | TUBE                     | 6   |                                              |  |
| 33 R74354 O-RING 6                                                                                                                                                                                                                                                                                                                                                                                                                                                                                                                                                                                                                                                                                                                                                                                                                                                                                                                                                                                                                                                                                                                                                                                                                                                                                                                                                                                                                                                                                                                                                                                                                                                                                                                                                                                                                                                                                                                                                                                                                      | 31  | R63548   | O-RING                   | 6   |                                              |  |
|                                                                                                                                                                                                                                                                                                                                                                                                                                                                                                                                                                                                                                                                                                                                                                                                                                                                                                                                                                                                                                                                                                                                                                                                                                                                                                                                                                                                                                                                                                                                                                                                                                                                                                                                                                                                                                                                                                                                                                                                                                         | 32  | R505452  | O-RING                   | 6   |                                              |  |
| 34 R131051 WASHER 6                                                                                                                                                                                                                                                                                                                                                                                                                                                                                                                                                                                                                                                                                                                                                                                                                                                                                                                                                                                                                                                                                                                                                                                                                                                                                                                                                                                                                                                                                                                                                                                                                                                                                                                                                                                                                                                                                                                                                                                                                     | 33  | R74354   | O-RING                   | 6   |                                              |  |
|                                                                                                                                                                                                                                                                                                                                                                                                                                                                                                                                                                                                                                                                                                                                                                                                                                                                                                                                                                                                                                                                                                                                                                                                                                                                                                                                                                                                                                                                                                                                                                                                                                                                                                                                                                                                                                                                                                                                                                                                                                         | 34  | R131051  | WASHER                   | 6   |                                              |  |

| 1/5/ | DARTNO   | DADT MANAE                | 107/ | DEN 4 DICC       |  |
|------|----------|---------------------------|------|------------------|--|
| KEY  | PART NO. | PART NAME                 | QTY  | REMARKS          |  |
| 35   | R522417  | CLAMP                     | 6    |                  |  |
| 36   | RE528096 | SCREW WITH WASHER         | 6    |                  |  |
| 37   | DZ101186 | FUEL LINE                 | 1    | SUB FOR RE549625 |  |
| 38   | DZ101185 | FUEL LINE                 | 1    | SUB FOR RE549619 |  |
| 39   | DZ101183 | FUEL LINE                 | 1    | SUB FOR RE549618 |  |
| 40   | DZ101182 | FUEL LINE                 | 1    | SUB FOR RE549617 |  |
| 41   | DZ101178 | FUEL LINE                 | 1    | SUB FOR RE549616 |  |
| 42   | DZ101179 | FUEL LINE                 | 1    | SUB FOR RE549615 |  |
| 43   | RE553626 | CLAMP                     | 4    |                  |  |
| 44   | RE558155 | WIRING HARNESS            | 1    |                  |  |
| 45   | R528718  | CLIP                      | 1    |                  |  |
| 46   | RE549626 | FUEL LINE                 | 1    |                  |  |
| 47   | RE549627 | FUEL LINE                 | 1    |                  |  |
| 48   | R543542  | BRACKET                   | 1    |                  |  |
| 49   | 19M7865  | SCREW                     | 2    | M8 X 16          |  |
| 50   | 19M8242  | SCREW                     | 1    | M12 X 16         |  |
| 51   | RE258807 | TIE BAND                  | 2    |                  |  |
| 52   | 57M9940  | ELEC. CONNECTOR ACCESSORY | 2    |                  |  |