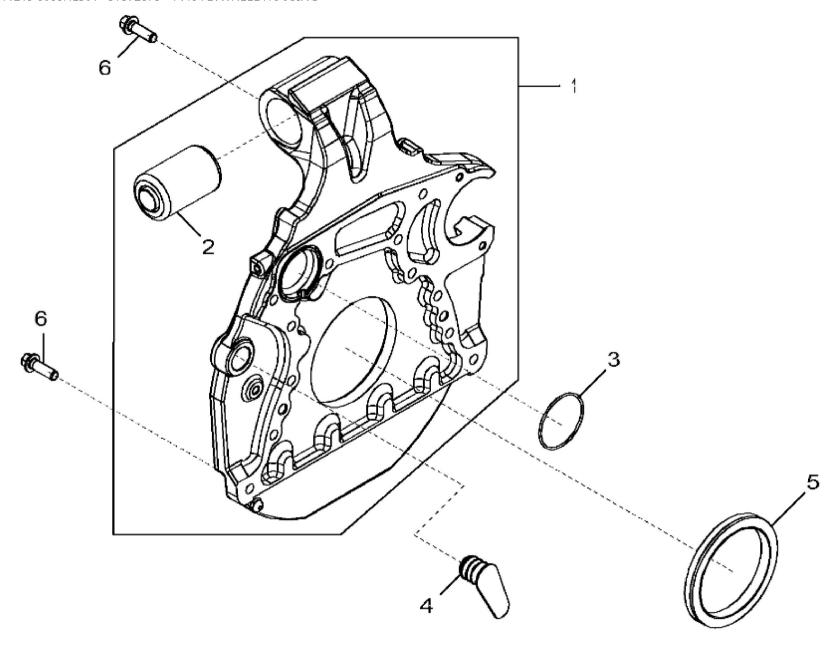

John Deere > Turf And Utility >TRACTOR >6215R - TRACTOR >6215R Tractor (Europe Edition, Engine SN: 6068UXXXXXX)(Final Tier 4) >E1 ENGINE 6068HL501-DD22296-ETN111219 >E100 ENGINE 6068HL501-DD22296-ETN111219 6068HL501 >ST572875 - 1448 FLYWHEEL HOUSING

Copyright © 2017 Deere & Company. All Rights Reserved.

1448\_RE544975\_PCD

John Deere > Turf And Utility >TRACTOR >6215R - TRACTOR >6215R Tractor (Europe Edition, Engine SN: 6068UXXXXXXX)(Final Tier 4) >E1 ENGINE 6068HL501-DD22296-ETN111219 6068HL501 >ST572875 - 1448 FLYWHEEL HOUSING

| KEY | PART NO. | PART NAME | QTY | REMARKS                                      |  |
|-----|----------|-----------|-----|----------------------------------------------|--|
| 1   | RE565739 | HOUSING   | 1   | MARKED R543631; SUB FOR RE556605 OR RE544942 |  |
| 2   |          | ISOLATOR  | 1   | ORDER RE565739                               |  |
| 3   | R61467   | O-RING    | 1   |                                              |  |
| 4   | R520982  | PLUG      | 1   |                                              |  |
| 5   | RE524227 | SEAL      | 1   | SUB FOR APPL RE537070                        |  |
| 6   | R135918  | BOLT      | 12  |                                              |  |