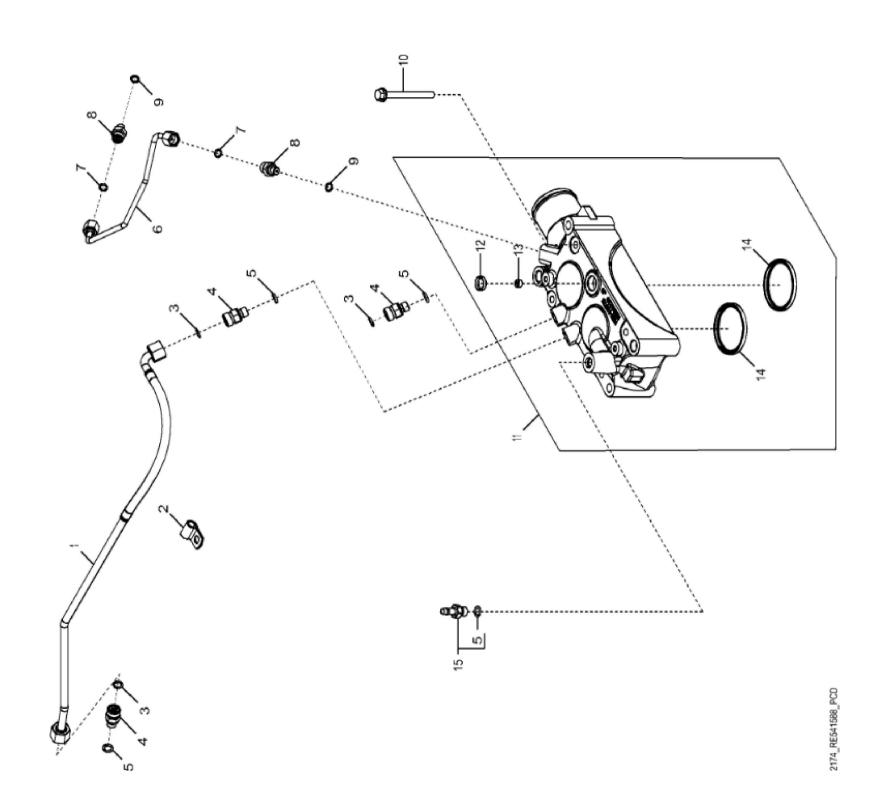

John Deere > Turf And Utility >TRACTOR >6215R - TRACTOR >6215R Tractor (Europe Edition, Engine SN: 6068UXXXXXXX)(Final Tier 4) >E1 ENGINE 6068HL501-DD22296-ETN111219 6068HL501 >ST261980 - 2174 THERMOSTAT COVER

|     |          |                 |     | <u> </u>         |  |
|-----|----------|-----------------|-----|------------------|--|
| KEY | PART NO. | PART NAME       | QTY | REMARKS          |  |
| 1   | RE544336 | LINE            | 1   |                  |  |
| 2   | AH76882  | CLIP            | 1   |                  |  |
| 3   | T77613   | O-RING          | 3   |                  |  |
| 4   | 38H5008  | ADAPTER FITTING | 3   |                  |  |
| 5   | 51M7040  | O-RING          | 3   | 9.300 X 2.200 mm |  |
| 6   | RE542626 | LINE            | 1   |                  |  |
| 7   | T77814   | O-RING          | 2   |                  |  |
| 8   | 38H5174  | ADAPTER FITTING | 2   |                  |  |
| 9   | 51M7039  | O-RING          | 2   | 8.100 X 1.600 mm |  |
| 10  | 19M8039  | SCREW           | 4   | M8 X 80          |  |
| 11  | RE563647 | COVER           | 1   | SUB FOR RE542575 |  |
| 12  | 30M7024  | PLUG            | 1   |                  |  |
| 13  | R529265  | ORIFICE         | 1   |                  |  |
| 14  | R529398  | SEAL            | 2   |                  |  |
| 15  | AT323961 | ADAPTER FITTING | 1   | INCLUDES 51M7040 |  |