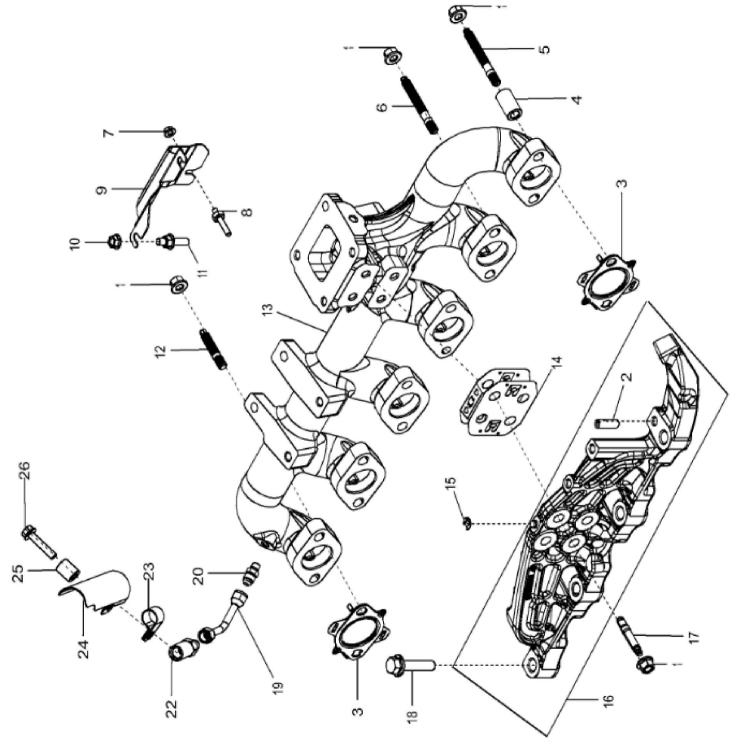

| KEY | PART NO. | PART NAME  | QTY | REMARKS          |  |
|-----|----------|------------|-----|------------------|--|
| 1   | RE554015 | THERMOSTAT | 2   | SUB FOR RE540379 |  |

28CH\_RE558231\_PCD

John Deere > Turf And Utility > TRACTOR > 6215R - TRACTOR > 6215R Tractor (Europe Edition, Engine SN: 6068UXXXXXXX)(Final Tier 4) > E1 ENGINE 6068HL501-DD22296-ETN111219 6068HL501 > ST753007 - 28CH EXHAUST MANIFOLD

| 1   |          |                  |     |                           |  |
|-----|----------|------------------|-----|---------------------------|--|
| KEY | PART NO. | PART NAME        | QTY | REMARKS                   |  |
| 1   | R534259  | EXHAUST MANIFOLD | 1   |                           |  |
| 2   | R539762  | FLANGE NUT       | 12  |                           |  |
| 3   | DZ10229  | STUD             | 10  | SUB FOR R530022           |  |
| 4   | R535122  | SPACER           | 10  |                           |  |
| 5   | R544294  | GASKET           | 6   | SUB FOR R532937           |  |
| 6   | R27346   | FITTING          | 1   |                           |  |
| 7   | RE546446 | LINE             | 1   | (Exhaust Pressure Sensor) |  |
| 8   | R529704  | ADAPTER FITTING  | 1   |                           |  |
| 9   | R519502  | CLAMP            | 1   |                           |  |
| 10  | R532758  | SPACER           | 1   |                           |  |
| 11  | 19M7798  | SCREW            | 1   | M8 X 40                   |  |
| 12  | R532097  | HEAT SHIELD      | 1   |                           |  |
| 13  | R530341  | STUD             | 2   |                           |  |
| 14  | 14M7298  | FLANGE NUT       | 4   | M8                        |  |
| 15  | R550919  | STUD             | 4   |                           |  |
| 16  | 14M7303  | FLANGE NUT       | 2   | M6                        |  |
| 17  | R535372  | STUD             | 2   |                           |  |
| 18  | R550889  | HEAT SHIELD      | 2   | SUB FOR R540902           |  |
|     |          |                  |     |                           |  |