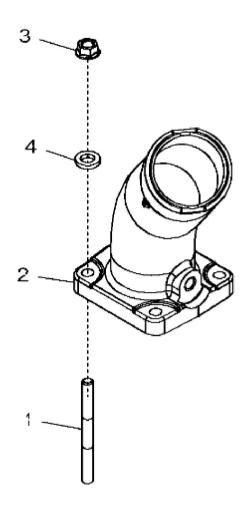

John Deere > Turf And Utility >TRACTOR >6215R - TRACTOR >6215R Tractor (Europe Edition, Engine SN: 6068UXXXXXXX)(Final Tier 4) >E1 ENGINE 6068HL501-DD22296-ETN111219 6068HL501 >ST261980 - 2174 THERMOSTAT COVER

|     |          |                 |     | <u> </u>         |  |
|-----|----------|-----------------|-----|------------------|--|
| KEY | PART NO. | PART NAME       | QTY | REMARKS          |  |
| 1   | RE544336 | LINE            | 1   |                  |  |
| 2   | AH76882  | CLIP            | 1   |                  |  |
| 3   | T77613   | O-RING          | 3   |                  |  |
| 4   | 38H5008  | ADAPTER FITTING | 3   |                  |  |
| 5   | 51M7040  | O-RING          | 3   | 9.300 X 2.200 mm |  |
| 6   | RE542626 | LINE            | 1   |                  |  |
| 7   | T77814   | O-RING          | 2   |                  |  |
| 8   | 38H5174  | ADAPTER FITTING | 2   |                  |  |
| 9   | 51M7039  | O-RING          | 2   | 8.100 X 1.600 mm |  |
| 10  | 19M8039  | SCREW           | 4   | M8 X 80          |  |
| 11  | RE563647 | COVER           | 1   | SUB FOR RE542575 |  |
| 12  | 30M7024  | PLUG            | 1   |                  |  |
| 13  | R529265  | ORIFICE         | 1   |                  |  |
| 14  | R529398  | SEAL            | 2   |                  |  |
| 15  | AT323961 | ADAPTER FITTING | 1   | INCLUDES 51M7040 |  |