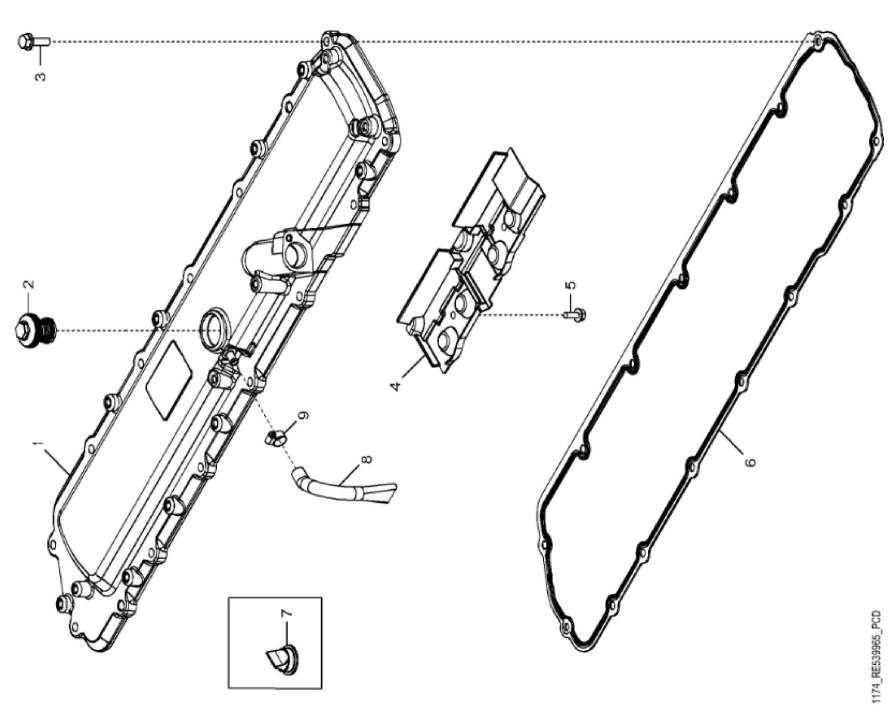

John Deere > Turf And Utility >TRACTOR >6215R - TRACTOR >6215R Tractor (Europe Edition, Engine SN: 6068UXXXXXXX)(Final Tier 4) >E1 ENGINE 6068HL501-DD22296-ETN111219 6068HL501 >ST164694 - 1174 ROCKER ARM COVER

| KEY | PART NO. | PART NAME   | QTY | REMARKS                                                                  |
|-----|----------|-------------|-----|--------------------------------------------------------------------------|
| 1   | RE555026 | VALVE COVER | 1   | MARKED R537224; ALSO ORDER TY22462, R536108 AND R534105; SUB FOR R529152 |
| 2   | RE542918 | VALVE       | 1   |                                                                          |
| 3   | 19M7867  | SCREW       | 15  | M8 X 25                                                                  |
| 4   | R534105  | DEFLECTOR   | 1   | USE WITH RE555026                                                        |
| 4   | R528408  | DEFLECTOR   | 1   | USE WITH R529152                                                         |
| 5   | 19M7775  | SCREW       | 2   | M6 X 16                                                                  |
| 6   | R528743  | GASKET      | 1   |                                                                          |
| 7   | R532038  | VALVE       | 1   | USE WITH R529152                                                         |
| 8   | R536108  | HOSE        | 1   | ORDER DZ10571                                                            |
| 8   | DZ10571  | HOSE        | 1   |                                                                          |
| 9   | TY22462  | CLAMP       | 1   |                                                                          |