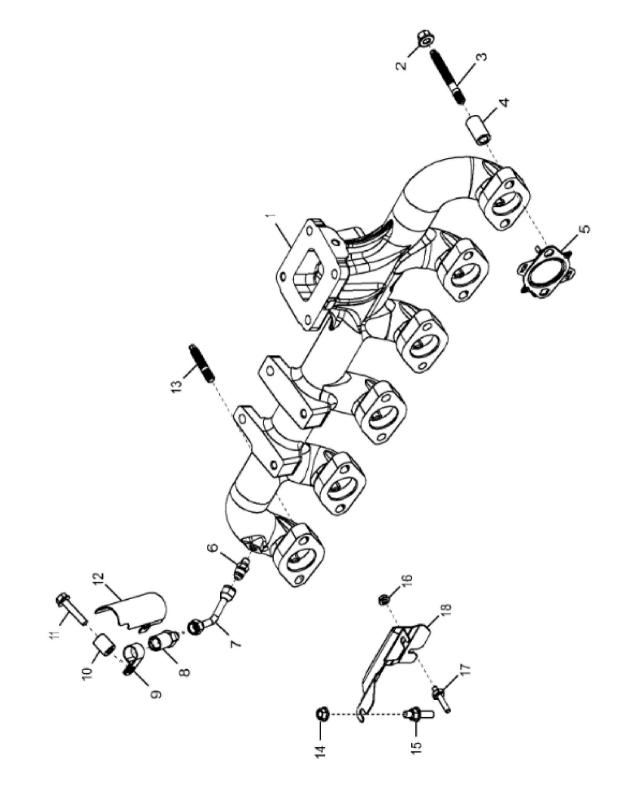

| KEY | PART NO. | PART NAME  | QTY | REMARKS          |  |
|-----|----------|------------|-----|------------------|--|
| 1   | RE554015 | THERMOSTAT | 2   | SUB FOR RE540379 |  |

28CH\_RE558231\_PCD

John Deere > Turf And Utility > TRACTOR > 6215R - TRACTOR > 6215R Tractor (Europe Edition, Engine SN: 6068UXXXXXXX)(Final Tier 4) > E1 ENGINE 6068HL501-DD22296-ETN111219 6068HL501 > ST753007 - 28CH EXHAUST MANIFOLD

| 1   |          |                  |     |                           |  |
|-----|----------|------------------|-----|---------------------------|--|
| KEY | PART NO. | PART NAME        | QTY | REMARKS                   |  |
| 1   | R534259  | EXHAUST MANIFOLD | 1   |                           |  |
| 2   | R539762  | FLANGE NUT       | 12  |                           |  |
| 3   | DZ10229  | STUD             | 10  | SUB FOR R530022           |  |
| 4   | R535122  | SPACER           | 10  |                           |  |
| 5   | R544294  | GASKET           | 6   | SUB FOR R532937           |  |
| 6   | R27346   | FITTING          | 1   |                           |  |
| 7   | RE546446 | LINE             | 1   | (Exhaust Pressure Sensor) |  |
| 8   | R529704  | ADAPTER FITTING  | 1   |                           |  |
| 9   | R519502  | CLAMP            | 1   |                           |  |
| 10  | R532758  | SPACER           | 1   |                           |  |
| 11  | 19M7798  | SCREW            | 1   | M8 X 40                   |  |
| 12  | R532097  | HEAT SHIELD      | 1   |                           |  |
| 13  | R530341  | STUD             | 2   |                           |  |
| 14  | 14M7298  | FLANGE NUT       | 4   | M8                        |  |
| 15  | R550919  | STUD             | 4   |                           |  |
| 16  | 14M7303  | FLANGE NUT       | 2   | M6                        |  |
| 17  | R535372  | STUD             | 2   |                           |  |
| 18  | R550889  | HEAT SHIELD      | 2   | SUB FOR R540902           |  |
|     |          |                  |     |                           |  |