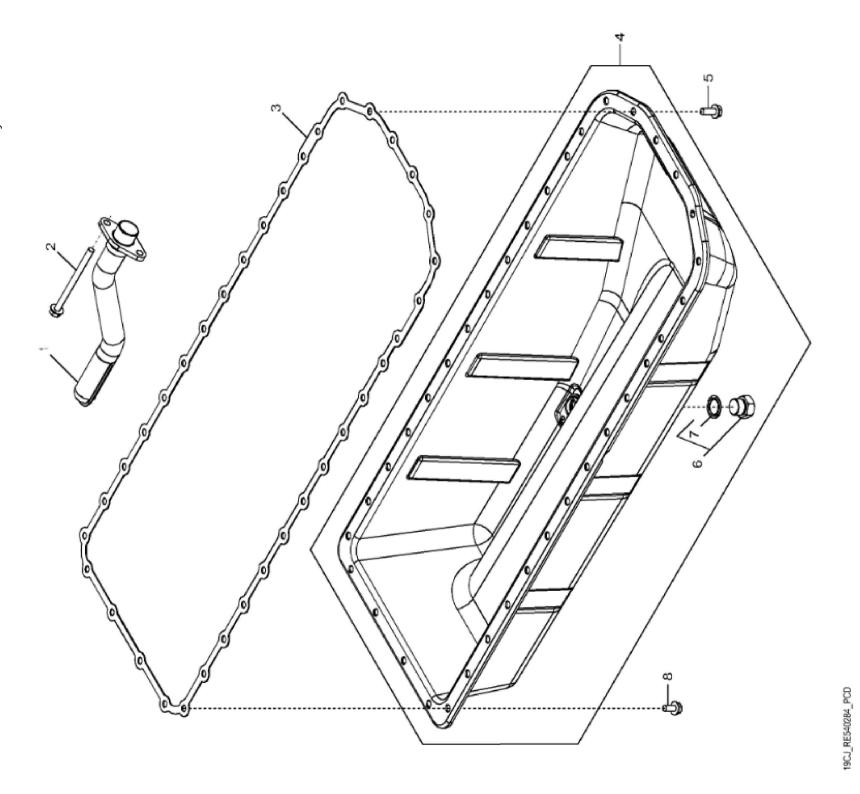

John Deere > Turf And Utility >TRACTOR >6215R - TRACTOR >6215R Tractor (Europe Edition, Engine SN: 6068UXXXXXXX)(Final Tier 4) >E1 ENGINE 6068HL501-DD22296-ETN111219 6068HL501 >ST330886 - 19CJ OIL PAN

| KEY | PART NO. | PART NAME       | QTY | REMARKS  |  |
|-----|----------|-----------------|-----|----------|--|
| 1   | RE540286 | OIL PUMP INTAKE | 1   |          |  |
| 2   | 19M10075 | SCREW           | 2   | M8 X 110 |  |
| 3   | R521498  | GASKET          | 1   |          |  |
| 4   | RE540285 | OIL PAN         | 1   |          |  |
| 5   | 19M8062  | SCREW           | 6   | M8 X 20  |  |
| 6   | RE523251 | FITTING PLUG    | 1   |          |  |
| 7   | R519742  | SEAL            | 1   |          |  |
| 8   | 19M8163  | BOLT            | 30  | M8 X 16  |  |
|     |          |                 |     |          |  |