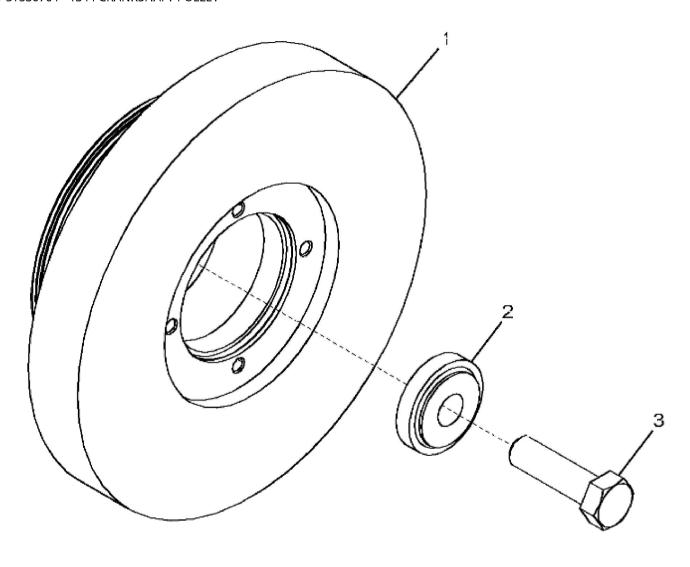

John Deere > Turf And Utility >TRACTOR >6215R - TRACTOR >6215R Tractor (Europe Edition, Engine SN: 6068UXXXXXXX)(Final Tier 4) >E1 ENGINE 6068HL501-DD22296-ETN111219 >E100 ENGINE 6068HL501-DD22296-ETN111219 6068HL501 >ST330764 - 1344 CRANKSHAFT PULLEY

1344\_RE543930\_PCD

John Deere > Turf And Utility >TRACTOR >6215R - TRACTOR >6215R Tractor (Europe Edition, Engine SN: 6068UXXXXXXX)(Final Tier 4) >E1 ENGINE 6068HL501-DD22296-ETN111219 6068HL501 >ST330764 - 1344 CRANKSHAFT PULLEY

| KEY | PART NO. | PART NAME            | QTY | REMARKS  |  |
|-----|----------|----------------------|-----|----------|--|
| 1   | RE541579 | PULLEY WITH DAMPENER | 1   |          |  |
| 2   | R517237  | BUSHING              | 1   |          |  |
| 3   | R516648  | CAP SCREW            | 1   | M20 X 70 |  |