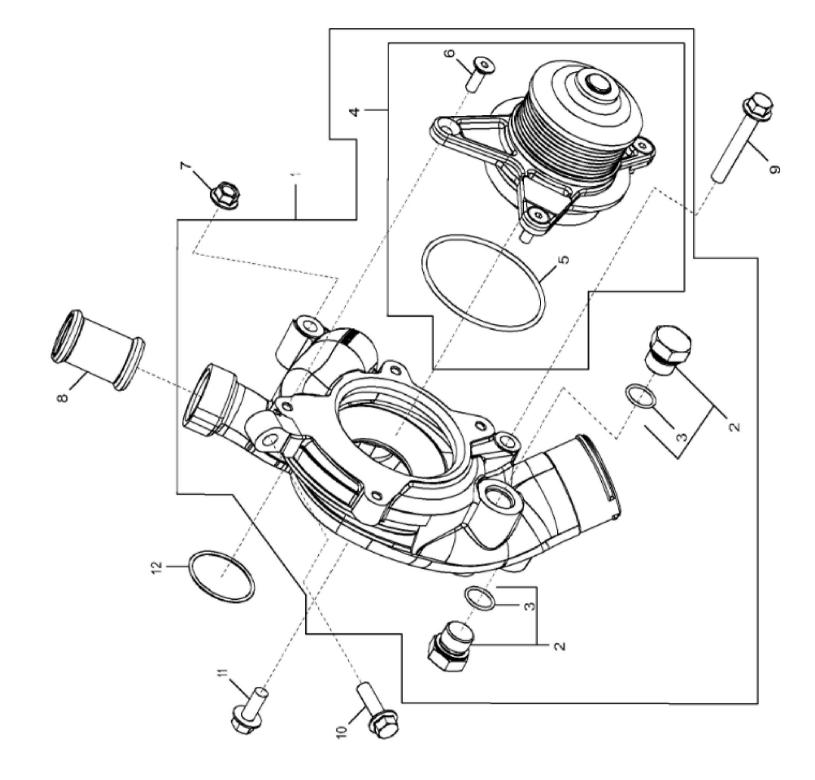

2066\_RE566340\_PCD

John Deere > Turf And Utility >TRACTOR >6215R - TRACTOR >6215R Tractor (Europe Edition, Engine SN: 6068UXXXXXXX)(Final Tier 4) >E1 ENGINE 6068HL501-DD22296-ETN111219 6068HL501 >ST764855 - 2066 WATER PUMP

| KEY | PART NO. | PART NAME  | QTY | REMARKS           |  |
|-----|----------|------------|-----|-------------------|--|
| 1   | RE556137 | WATER PUMP | 1   | MARKED R538406    |  |
| 2   | RE46687  | DRAIN PLUG | 2   |                   |  |
| 3   | 51M7045  | O-RING     | 1   | 19.300 X 2.200 mm |  |
| 4   | RE557899 | PUMP       | 1   |                   |  |
| 5   | R541830  | O-RING     | 1   |                   |  |
| 6   | 19M7585  | SCREW      | 4   | M8 X 25           |  |
| 7   | 14M7296  | FLANGE NUT | 1   | M10               |  |
| 8   | R528313  | TUBE       | 1   |                   |  |
| 9   | 19M8114  | SCREW      | 1   | M10 X 70          |  |
| 10  | 19M7835  | SCREW      | 1   | M10 X 35          |  |
| 11  | 19M7785  | SCREW      | 1   | M10 X 25          |  |
| 12  | R529665  | O-RING     | 1   |                   |  |
|     |          |            |     |                   |  |