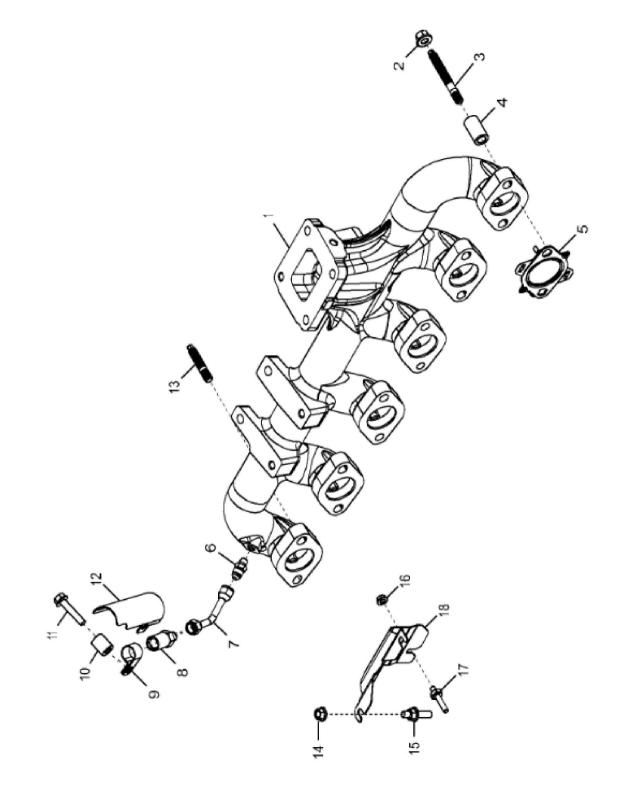

| KEY | PART NO. | PART NAME  | QTY | REMARKS          |  |
|-----|----------|------------|-----|------------------|--|
| 1   | RE554015 | THERMOSTAT | 2   | SUB FOR RE540379 |  |

28CH\_RE558231\_PCD

John Deere > Turf And Utility >TRACTOR >6195R - TRACTOR >6195R Tractor (Europe Edition, Engine SN: 6068UXXXXXXX)(Final Tier 4) >E1 ENGINE 6068HL501-DD22296-ETN111219 6068HL501 >ST753007 - 28CH EXHAUST MANIFOLD

| KEY | PART NO. | PART NAME        | QTY | REMARKS                   |  |
|-----|----------|------------------|-----|---------------------------|--|
| 1   | R534259  | EXHAUST MANIFOLD | 1   |                           |  |
| 2   | R539762  | FLANGE NUT       | 12  |                           |  |
| 3   | DZ10229  | STUD             | 10  | SUB FOR R530022           |  |
| 4   | R535122  | SPACER           | 10  |                           |  |
| 5   | R544294  | GASKET           | 6   | SUB FOR R532937           |  |
| 6   | R27346   | FITTING          | 1   |                           |  |
| 7   | RE546446 | LINE             | 1   | (Exhaust Pressure Sensor) |  |
| 8   | R529704  | ADAPTER FITTING  | 1   |                           |  |
| 9   | R519502  | CLAMP            | 1   |                           |  |
| 10  | R532758  | SPACER           | 1   |                           |  |
| 11  | 19M7798  | SCREW            | 1   | M8 X 40                   |  |
| 12  | R532097  | HEAT SHIELD      | 1   |                           |  |
| 13  | R530341  | STUD             | 2   |                           |  |
| 14  | 14M7298  | FLANGE NUT       | 4   | M8                        |  |
| 15  | R550919  | STUD             | 4   |                           |  |
| 16  | 14M7303  | FLANGE NUT       | 2   | M6                        |  |
| 17  | R535372  | STUD             | 2   |                           |  |
| 18  | R550889  | HEAT SHIELD      | 2   | SUB FOR R540902           |  |