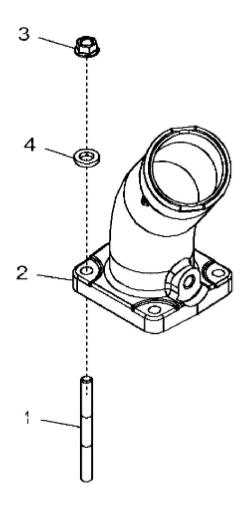

John Deere > Turf And Utility >TRACTOR >6195R - TRACTOR >6195R Tractor (Europe Edition, Engine SN: 6068UXXXXXXX)(Final Tier 4) >E1 ENGINE 6068HL501-DD22296-ETN111219 6068HL501 >ST261980 - 2174 THERMOSTAT COVER

|     |          |                 |     |                  | <u> </u> |
|-----|----------|-----------------|-----|------------------|----------|
| KEY | PART NO. | PART NAME       | QTY | REMARKS          |          |
| 1   | RE544336 | LINE            | 1   |                  |          |
| 2   | AH76882  | CLIP            | 1   |                  |          |
| 3   | T77613   | O-RING          | 3   |                  |          |
| 4   | 38H5008  | ADAPTER FITTING | 3   |                  |          |
| 5   | 51M7040  | O-RING          | 3   | 9.300 X 2.200 mm |          |
| 6   | RE542626 | LINE            | 1   |                  |          |
| 7   | T77814   | O-RING          | 2   |                  |          |
| 8   | 38H5174  | ADAPTER FITTING | 2   |                  |          |
| 9   | 51M7039  | O-RING          | 2   | 8.100 X 1.600 mm |          |
| 10  | 19M8039  | SCREW           | 4   | M8 X 80          |          |
| 11  | RE563647 | COVER           | 1   | SUB FOR RE542575 |          |
| 12  | 30M7024  | PLUG            | 1   |                  |          |
| 13  | R529265  | ORIFICE         | 1   |                  |          |
| 14  | R529398  | SEAL            | 2   |                  |          |
| 15  | AT323961 | ADAPTER FITTING | 1   | INCLUDES 51M7040 |          |
|     |          |                 |     |                  |          |