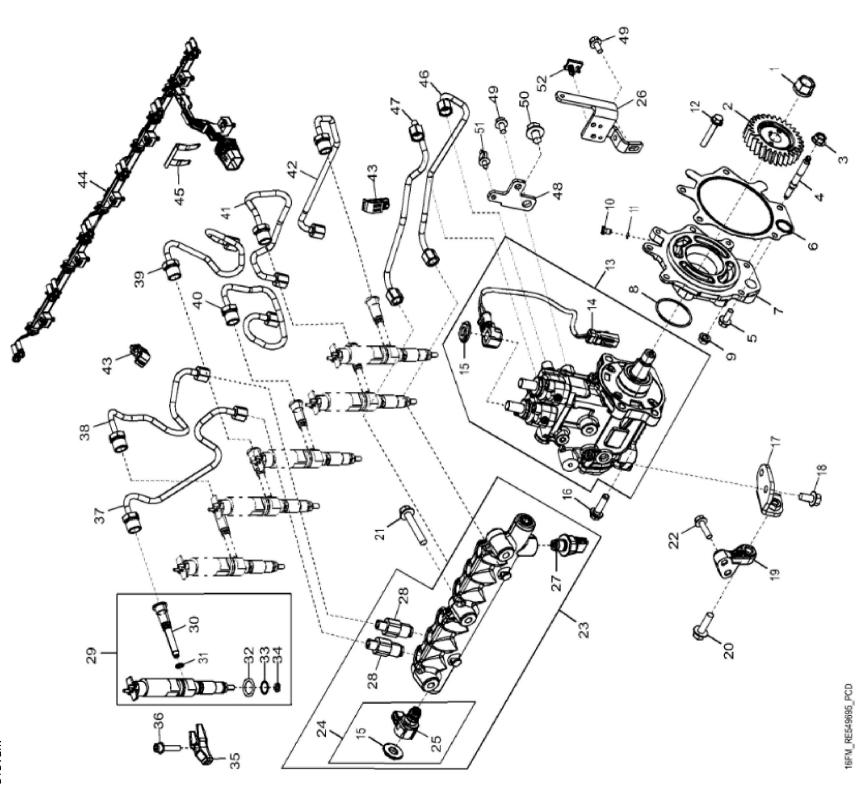

John Deere > Turf And Utility >TRACTOR >6195R - TRACTOR >6195R Tractor (Europe Edition, Engine SN: 6068UXXXXXX)(Final Tier 4) >E1 ENGINE 6068HL501-DD22296-ETN111219 6068HL501 >ST751293 - 16FM FUEL INJECTION SYSTEM

| KEY | PART NO. | PART NAME                | QTY | REMARKS                                      |  |
|-----|----------|--------------------------|-----|----------------------------------------------|--|
| 1   | 14M7332  | FLANGE NUT               | 1   | M18                                          |  |
| 2   | R544003  | GEAR                     | 1   | Z = 30, MARKED R545201; SUB FOR APPL R539039 |  |
| 3   | 14M7296  | FLANGE NUT               | 3   | M10                                          |  |
| 4   | R520139  | STUD                     | 3   |                                              |  |
| 5   | RE67238  | SCREW                    | 2   | SUB FOR RE534333                             |  |
| 6   | R534204  | GASKET                   | 1   |                                              |  |
| 7   | R539044  | ADAPTER                  | 1   | MARKED R539097                               |  |
| 8   | R516125  | O-RING                   | 1   |                                              |  |
| 9   | 14M7298  | FLANGE NUT               | 3   | M8                                           |  |
| 10  | 64M1014  | DRAIN PLUG               | 1   |                                              |  |
| 11  | 51M7052  | O-RING                   | 1   | 6.071 X 1.626 mm                             |  |
| 12  | 19M7800  | SCREW                    | 2   | M8 X 50                                      |  |
| 13  | RE564861 | FUEL PUMP                | 1   | SUB FOR RE549623                             |  |
| 14  | RE569728 | ELEC. CONNECTOR TERMINAL | 1   |                                              |  |
| 15  | R536041  | NUT                      | 3   |                                              |  |
| 16  | R500394  | SCREW                    | 4   |                                              |  |
| 17  | RE553171 | BRACKET                  | 1   |                                              |  |
| 18  | 19M7784  | SCREW                    | 2   | M10 X 20                                     |  |
| 19  | R534206  | BRACKET                  | 1   | MARKED R536405                               |  |
| 20  | 19M7835  | SCREW                    | 1   | M10 X 35                                     |  |
| 21  | 19M7807  | SCREW                    | 3   | M10 X 60                                     |  |
| 22  | 19M7868  | SCREW                    | 2   | M8 X 30                                      |  |
| 23  | RE549624 | FUEL RAIL                | 1   |                                              |  |
| 24  | RE549511 | PRESSURE RELIEF FITTING  | 1   |                                              |  |
| 25  | RE553523 | ELEC. CONNECTOR TERMINAL | 1   |                                              |  |
| 26  | R546514  | BRACKET                  | 1   |                                              |  |
| 27  | RE549752 | PRESSURE SENSOR          | 1   |                                              |  |
| 28  | RE554865 | FLOW CONTROL HYD. VALVE  | 6   |                                              |  |
| 29  | RE557023 | NOZZLE KIT               | 6   |                                              |  |
| 30  | RE549731 | TUBE                     | 6   |                                              |  |
| 31  | R63548   | O-RING                   | 6   |                                              |  |
| 32  | R505452  | O-RING                   | 6   |                                              |  |
| 33  | R74354   | O-RING                   | 6   |                                              |  |
| 34  | R131051  | WASHER                   | 6   |                                              |  |
|     |          |                          |     |                                              |  |

| 1/5/ | DARTNO   | DADT MANAE                | 107/ | DEN 4 DICC       |  |
|------|----------|---------------------------|------|------------------|--|
| KEY  | PART NO. | PART NAME                 | QTY  | REMARKS          |  |
| 35   | R522417  | CLAMP                     | 6    |                  |  |
| 36   | RE528096 | SCREW WITH WASHER         | 6    |                  |  |
| 37   | DZ101186 | FUEL LINE                 | 1    | SUB FOR RE549625 |  |
| 38   | DZ101185 | FUEL LINE                 | 1    | SUB FOR RE549619 |  |
| 39   | DZ101183 | FUEL LINE                 | 1    | SUB FOR RE549618 |  |
| 40   | DZ101182 | FUEL LINE                 | 1    | SUB FOR RE549617 |  |
| 41   | DZ101178 | FUEL LINE                 | 1    | SUB FOR RE549616 |  |
| 42   | DZ101179 | FUEL LINE                 | 1    | SUB FOR RE549615 |  |
| 43   | RE553626 | CLAMP                     | 4    |                  |  |
| 44   | RE558155 | WIRING HARNESS            | 1    |                  |  |
| 45   | R528718  | CLIP                      | 1    |                  |  |
| 46   | RE549626 | FUEL LINE                 | 1    |                  |  |
| 47   | RE549627 | FUEL LINE                 | 1    |                  |  |
| 48   | R543542  | BRACKET                   | 1    |                  |  |
| 49   | 19M7865  | SCREW                     | 2    | M8 X 16          |  |
| 50   | 19M8242  | SCREW                     | 1    | M12 X 16         |  |
| 51   | RE258807 | TIE BAND                  | 2    |                  |  |
| 52   | 57M9940  | ELEC. CONNECTOR ACCESSORY | 2    |                  |  |