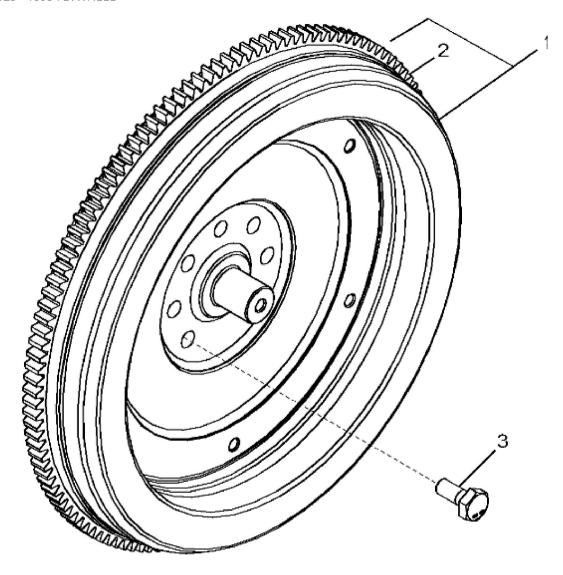

John Deere > Turf And Utility >TRACTOR >6195R - TRACTOR >6195R Tractor (Europe Edition, Engine SN: 6068UXXXXXXX)(Final Tier 4) >E1 ENGINE 6068HL501-DD22296-ETN111219 >E100 ENGINE 6068HL501-DD22296-ETN111219 6068HL501 >ST275123 - 1593 FLYWHEEL

1593\_RE526325\_PCD

John Deere > Turf And Utility >TRACTOR >6195R - TRACTOR >6195R Tractor (Europe Edition, Engine SN: 6068UXXXXXXX)(Final Tier 4) >E1 ENGINE 6068HL501-DD22296-ETN111219 >E100 ENGINE 6068HL501-DD22296-ETN111219 6068HL501 >ST275123 - 1593 FLYWHEEL

| KEY | PART NO. | PART NAME | QTY | REMARKS                   |  |
|-----|----------|-----------|-----|---------------------------|--|
| 1   | RE526326 | FLYWHEEL  | 1   | MARKED R521313            |  |
| 2   | R28811   | RING GEAR | 1   | Z = 129; ID = 385 mm      |  |
| 3   | R522205  | CAP SCREW | 6   | (One Time Usage) M12 X 30 |  |