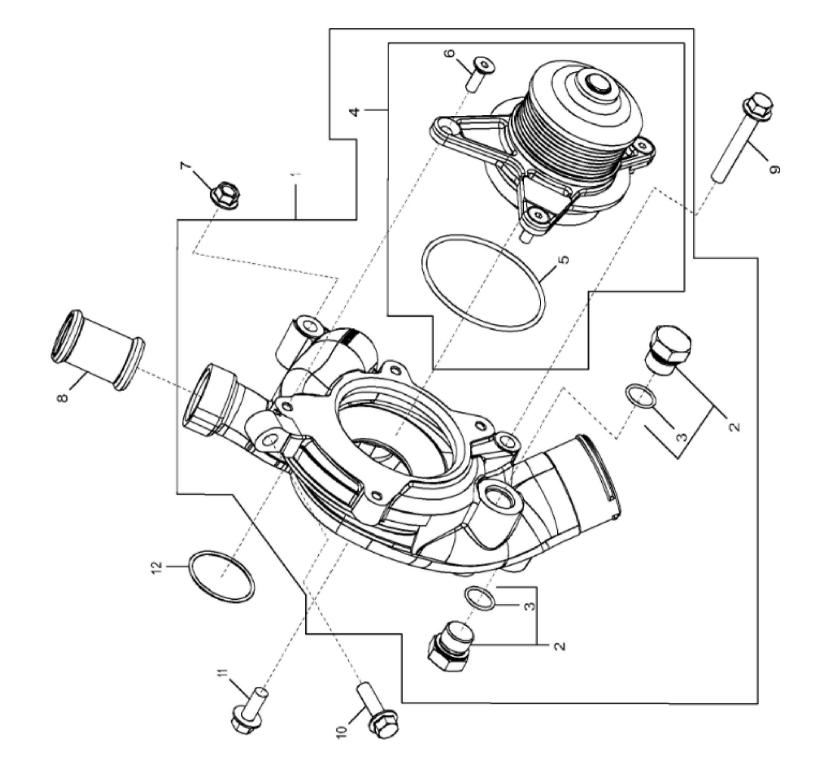

2066\_RE566340\_PCD

John Deere > Turf And Utility > TRACTOR > 6195R - TRACTOR > 6195R Tractor (Europe Edition, Engine SN: 6068UXXXXXXX)(Final Tier 4) > E1 ENGINE 6068HL501-DD22296-ETN111219 > E100 ENGINE 6068HL501-DD22296-ETN111219 6068HL501 > ST764855 - 2066 WATER PUMP

| PART NO. | PART NAME                                                                                 | QTY                                                                                                                                                                                                                                                                                                                          | REMARKS                                                                                                                                                                                                                                                                                                                                                                                                              |                                                                                                                                                                                                                                                                                                                                                                                                                                                                                                                                                                                                                                                                     |
|----------|-------------------------------------------------------------------------------------------|------------------------------------------------------------------------------------------------------------------------------------------------------------------------------------------------------------------------------------------------------------------------------------------------------------------------------|----------------------------------------------------------------------------------------------------------------------------------------------------------------------------------------------------------------------------------------------------------------------------------------------------------------------------------------------------------------------------------------------------------------------|---------------------------------------------------------------------------------------------------------------------------------------------------------------------------------------------------------------------------------------------------------------------------------------------------------------------------------------------------------------------------------------------------------------------------------------------------------------------------------------------------------------------------------------------------------------------------------------------------------------------------------------------------------------------|
| RE556137 | WATER PUMP                                                                                | 1                                                                                                                                                                                                                                                                                                                            | MARKED R538406                                                                                                                                                                                                                                                                                                                                                                                                       |                                                                                                                                                                                                                                                                                                                                                                                                                                                                                                                                                                                                                                                                     |
| RE46687  | DRAIN PLUG                                                                                | 2                                                                                                                                                                                                                                                                                                                            |                                                                                                                                                                                                                                                                                                                                                                                                                      |                                                                                                                                                                                                                                                                                                                                                                                                                                                                                                                                                                                                                                                                     |
| 51M7045  | O-RING                                                                                    | 1                                                                                                                                                                                                                                                                                                                            | 19.300 X 2.200 mm                                                                                                                                                                                                                                                                                                                                                                                                    |                                                                                                                                                                                                                                                                                                                                                                                                                                                                                                                                                                                                                                                                     |
| RE557899 | PUMP                                                                                      | 1                                                                                                                                                                                                                                                                                                                            |                                                                                                                                                                                                                                                                                                                                                                                                                      |                                                                                                                                                                                                                                                                                                                                                                                                                                                                                                                                                                                                                                                                     |
| R541830  | O-RING                                                                                    | 1                                                                                                                                                                                                                                                                                                                            |                                                                                                                                                                                                                                                                                                                                                                                                                      |                                                                                                                                                                                                                                                                                                                                                                                                                                                                                                                                                                                                                                                                     |
| 19M7585  | SCREW                                                                                     | 4                                                                                                                                                                                                                                                                                                                            | M8 X 25                                                                                                                                                                                                                                                                                                                                                                                                              |                                                                                                                                                                                                                                                                                                                                                                                                                                                                                                                                                                                                                                                                     |
| 14M7296  | FLANGE NUT                                                                                | 1                                                                                                                                                                                                                                                                                                                            | M10                                                                                                                                                                                                                                                                                                                                                                                                                  |                                                                                                                                                                                                                                                                                                                                                                                                                                                                                                                                                                                                                                                                     |
| R528313  | TUBE                                                                                      | 1                                                                                                                                                                                                                                                                                                                            |                                                                                                                                                                                                                                                                                                                                                                                                                      |                                                                                                                                                                                                                                                                                                                                                                                                                                                                                                                                                                                                                                                                     |
| 19M8114  | SCREW                                                                                     | 1                                                                                                                                                                                                                                                                                                                            | M10 X 70                                                                                                                                                                                                                                                                                                                                                                                                             |                                                                                                                                                                                                                                                                                                                                                                                                                                                                                                                                                                                                                                                                     |
| 19M7835  | SCREW                                                                                     | 1                                                                                                                                                                                                                                                                                                                            | M10 X 35                                                                                                                                                                                                                                                                                                                                                                                                             |                                                                                                                                                                                                                                                                                                                                                                                                                                                                                                                                                                                                                                                                     |
| 19M7785  | SCREW                                                                                     | 1                                                                                                                                                                                                                                                                                                                            | M10 X 25                                                                                                                                                                                                                                                                                                                                                                                                             |                                                                                                                                                                                                                                                                                                                                                                                                                                                                                                                                                                                                                                                                     |
| R529665  | O-RING                                                                                    | 1                                                                                                                                                                                                                                                                                                                            |                                                                                                                                                                                                                                                                                                                                                                                                                      |                                                                                                                                                                                                                                                                                                                                                                                                                                                                                                                                                                                                                                                                     |
|          | RE556137 RE46687 51M7045 RE557899 R541830 19M7585 14M7296 R528313 19M8114 19M7835 19M7785 | RE556137       WATER PUMP         RE46687       DRAIN PLUG         51M7045       O-RING         RE557899       PUMP         R541830       O-RING         19M7585       SCREW         14M7296       FLANGE NUT         R528313       TUBE         19M8114       SCREW         19M7835       SCREW         19M7785       SCREW | RE556137       WATER PUMP       1         RE46687       DRAIN PLUG       2         51M7045       O-RING       1         RE557899       PUMP       1         R541830       O-RING       1         19M7585       SCREW       4         14M7296       FLANGE NUT       1         R528313       TUBE       1         19M8114       SCREW       1         19M7835       SCREW       1         19M7785       SCREW       1 | RE556137         WATER PUMP         1         MARKED R538406           RE46687         DRAIN PLUG         2         C           51M7045         O-RING         1         19.300 X 2.200 mm           RE557899         PUMP         1         C           R541830         O-RING         1         C           19M7585         SCREW         4         M8 X 25           14M7296         FLANGE NUT         1         M10           R528313         TUBE         1         M10 X 70           19M7814         SCREW         1         M10 X 35           19M7825         SCREW         1         M10 X 35           19M7785         SCREW         1         M10 X 25 |