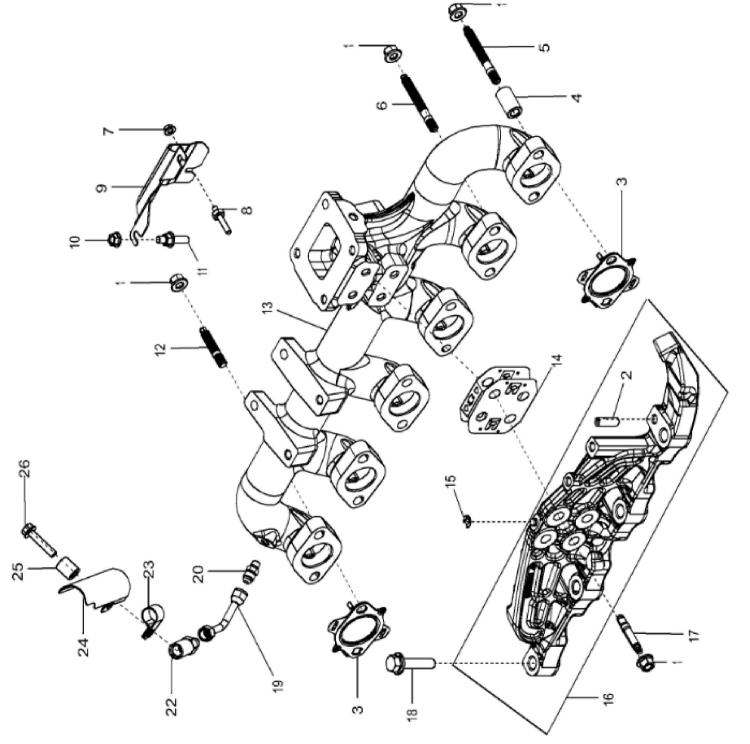

## **NOTE:**

If there is no response to click on the link above, please download the PDF document first and then click on it.

John Deere > Turf And Utility >TRACTOR >6195R - TRACTOR >6195R Tractor (Europe Edition, Engine SN: 6068UXXXXXX)(Final Tier 4) >E1 ENGINE 6068HL501-DD22296-ETN111219 >E100 ENGINE 6068HL501-DD22296-ETN111219 6068HL501 >ST820977 - 28DN EXHAUST MANIFOLD

| KEY | PART NO. | PART NAME        | QTY | REMARKS                          |  |
|-----|----------|------------------|-----|----------------------------------|--|
| 1   | R539762  | FLANGE NUT       | 16  |                                  |  |
| 2   | 22M7222  | SET SCREW        | 1   | M10 X 30                         |  |
| 3   | R544294  | GASKET           | 6   |                                  |  |
| 4   | R535122  | SPACER           | 10  |                                  |  |
| 5   | DZ10229  | STUD             | 2   |                                  |  |
| 6   | R530022  | STUD             | 8   |                                  |  |
| 7   | 14M7303  | FLANGE NUT       | 1   | M6                               |  |
| 8   | R535372  | STUD             | 1   |                                  |  |
| 9   | R550889  | HEAT SHIELD      | 1   |                                  |  |
| 10  | 14M7298  | FLANGE NUT       | 2   | M8                               |  |
| 11  | R550919  | STUD             | 2   |                                  |  |
| 12  | R530341  | STUD             | 2   |                                  |  |
| 13  | DZ101296 | EXHAUST MANIFOLD | 1   | MARKED DZ101295                  |  |
| 14  | DZ101298 | SHIM             | 1   |                                  |  |
| 15  | 40M7042  | SNAP RING        | 1   |                                  |  |
| 16  | DZ102600 | BRACKET          | 1   | MARKED DZ100885; ORDERDZ106286   |  |
| 16  | DZ106286 | BRACKET          | 1   | MARKED DZ106032; INCLUDES22M7222 |  |
| 17  | R543352  | STUD             | 4   |                                  |  |
| 18  | R535377  | SCREW            | 3   |                                  |  |
| 19  | RE546446 | LINE             | 1   |                                  |  |
| 20  | R27346   | FITTING          | 1   |                                  |  |
| 22  | R529704  | ADAPTER FITTING  | 1   |                                  |  |
| 23  | R519502  | CLAMP            | 1   |                                  |  |
| 24  | R532097  | HEAT SHIELD      | 1   |                                  |  |
| 25  | R532758  | SPACER           | 1   |                                  |  |
| 26  | 19M7798  | SCREW            | 1   | M8 X 40                          |  |