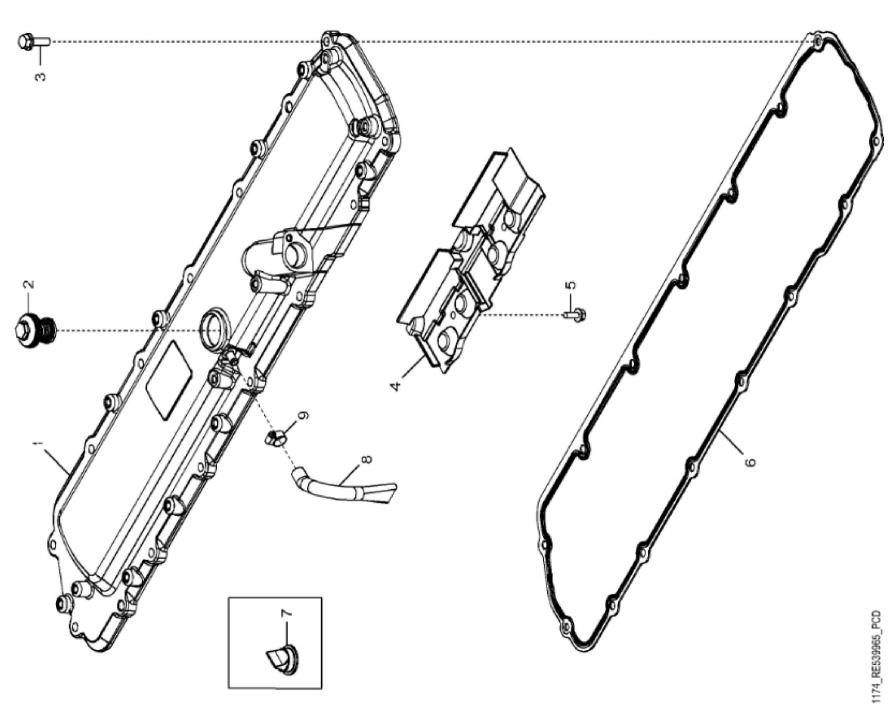

John Deere > Turf And Utility >TRACTOR >6195R - TRACTOR >6195R Tractor (Europe Edition, Engine SN: 6068UXXXXXXX)(Final Tier 4) >E1 ENGINE 6068HL501-DD22296-ETN111219 6068HL501 >ST164694 - 1174 ROCKER ARM COVER

| KEY | PART NO. | PART NAME   | QTY | REMARKS                                                                  |
|-----|----------|-------------|-----|--------------------------------------------------------------------------|
| 1   | RE555026 | VALVE COVER | 1   | MARKED R537224; ALSO ORDER TY22462, R536108 AND R534105; SUB FOR R529152 |
| 2   | RE542918 | VALVE       | 1   |                                                                          |
| 3   | 19M7867  | SCREW       | 15  | M8 X 25                                                                  |
| 4   | R534105  | DEFLECTOR   | 1   | USE WITH RE555026                                                        |
| 4   | R528408  | DEFLECTOR   | 1   | USE WITH R529152                                                         |
| 5   | 19M7775  | SCREW       | 2   | M6 X 16                                                                  |
| 6   | R528743  | GASKET      | 1   |                                                                          |
| 7   | R532038  | VALVE       | 1   | USE WITH R529152                                                         |
| 8   | R536108  | HOSE        | 1   | ORDER DZ10571                                                            |
| 8   | DZ10571  | HOSE        | 1   |                                                                          |
| 9   | TY22462  | CLAMP       | 1   |                                                                          |