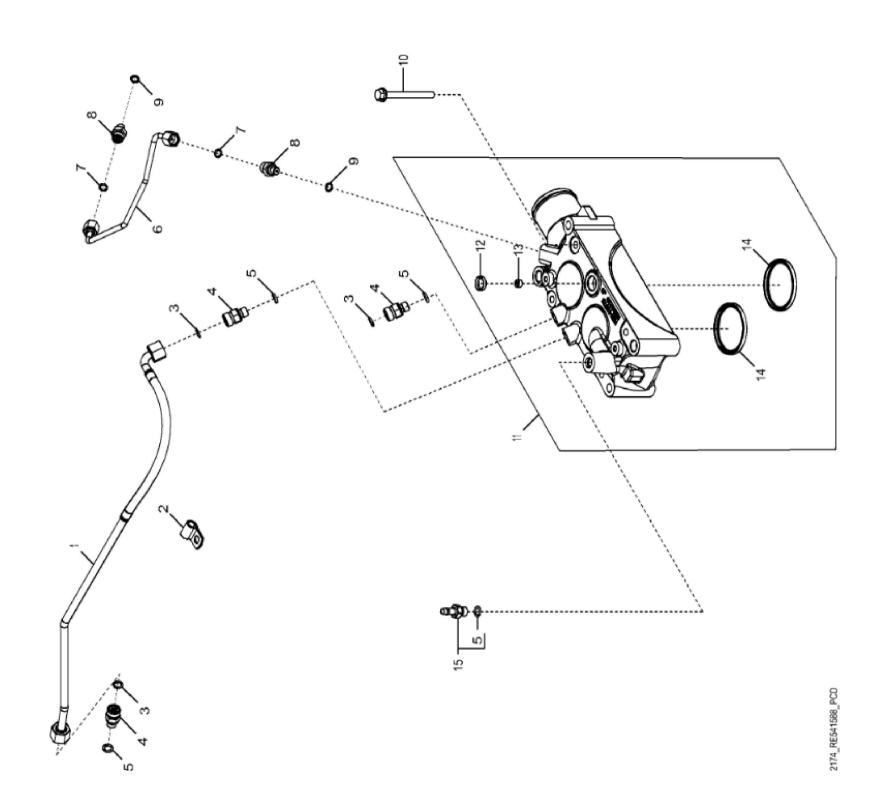

John Deere > Turf And Utility >TRACTOR >6195R - TRACTOR >6195R Tractor (Europe Edition, Engine SN: 6068UXXXXXXX)(Final Tier 4) >E1 ENGINE 6068HL501-DD22296-ETN111219 6068HL501 >ST261980 - 2174 THERMOSTAT COVER

|     |          |                 |     |                  | <u> </u> |
|-----|----------|-----------------|-----|------------------|----------|
| KEY | PART NO. | PART NAME       | QTY | REMARKS          |          |
| 1   | RE544336 | LINE            | 1   |                  |          |
| 2   | AH76882  | CLIP            | 1   |                  |          |
| 3   | T77613   | O-RING          | 3   |                  |          |
| 4   | 38H5008  | ADAPTER FITTING | 3   |                  |          |
| 5   | 51M7040  | O-RING          | 3   | 9.300 X 2.200 mm |          |
| 6   | RE542626 | LINE            | 1   |                  |          |
| 7   | T77814   | O-RING          | 2   |                  |          |
| 8   | 38H5174  | ADAPTER FITTING | 2   |                  |          |
| 9   | 51M7039  | O-RING          | 2   | 8.100 X 1.600 mm |          |
| 10  | 19M8039  | SCREW           | 4   | M8 X 80          |          |
| 11  | RE563647 | COVER           | 1   | SUB FOR RE542575 |          |
| 12  | 30M7024  | PLUG            | 1   |                  |          |
| 13  | R529265  | ORIFICE         | 1   |                  |          |
| 14  | R529398  | SEAL            | 2   |                  |          |
| 15  | AT323961 | ADAPTER FITTING | 1   | INCLUDES 51M7040 |          |
|     |          |                 |     |                  |          |