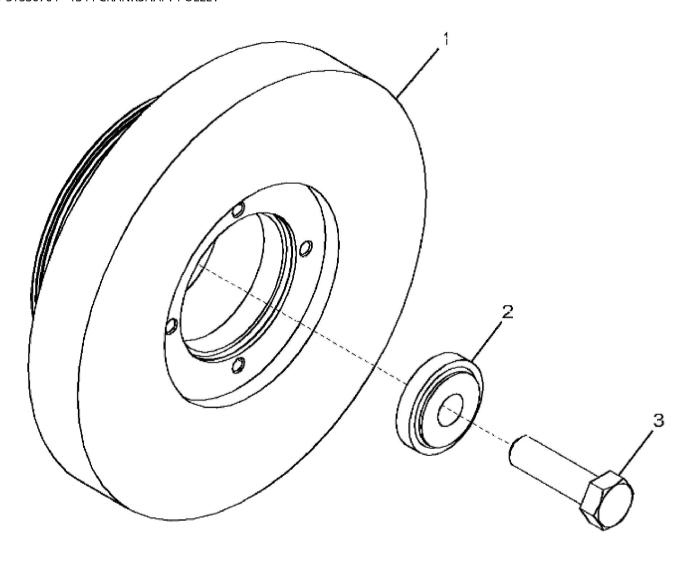

John Deere > Turf And Utility >TRACTOR >6195R - TRACTOR >6195R Tractor (Europe Edition, Engine SN: 6068UXXXXXXX)(Final Tier 4) >E1 ENGINE 6068HL501-DD22296-ETN111219 >E100 ENGINE 6068HL501-DD22296-ETN111219 6068HL501 >ST330764 - 1344 CRANKSHAFT PULLEY

1344\_RE543930\_PCD

John Deere > Turf And Utility >TRACTOR >6195R - TRACTOR >6195R Tractor (Europe Edition, Engine SN: 6068UXXXXXXX)(Final Tier 4) >E1 ENGINE 6068HL501-DD22296-ETN111219 >E100 ENGINE 6068HL501-DD22296-ETN111219 6068HL501 >ST330764 - 1344 CRANKSHAFT PULLEY

| KEY | PART NO. | PART NAME            | QTY | REMARKS  |  |
|-----|----------|----------------------|-----|----------|--|
| 1   | RE541579 | PULLEY WITH DAMPENER | 1   |          |  |
| 2   | R517237  | BUSHING              | 1   |          |  |
| 3   | R516648  | CAP SCREW            | 1   | M20 X 70 |  |