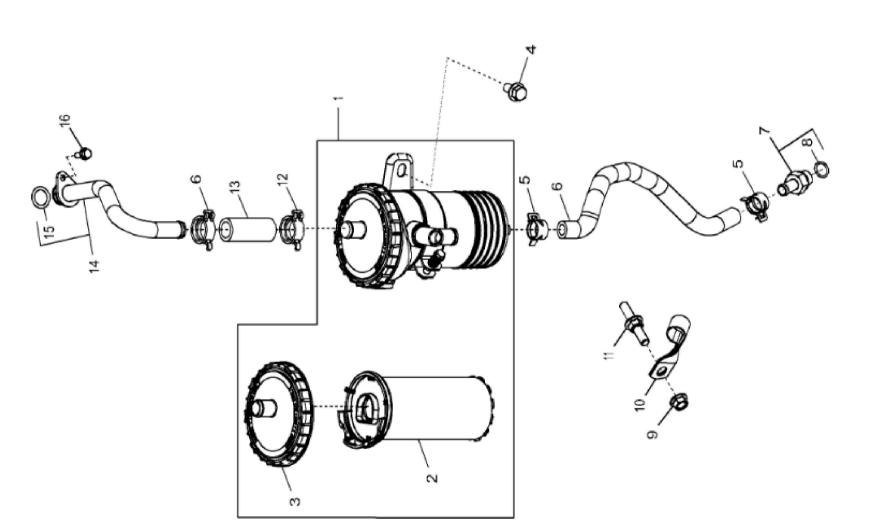

2066\_RE566340\_PCD

John Deere > Turf And Utility > TRACTOR > 6195R - TRACTOR > 6195R Tractor (Europe Edition, Engine SN: 6068UXXXXXXX)(Final Tier 4) > E1 ENGINE 6068HL501-DD22296-ETN111219 > E100 ENGINE 6068HL501-DD22296-ETN111219 6068HL501 > ST764855 - 2066 WATER PUMP

| PART NO. | PART NAME                                                                                 | QTY                                                                                                                                                                                                                                                                                                                          | REMARKS                                                                                                                                                                                                                                                                                                                                                                                                              |                                                                                                                                                                                                                                                                                                                                                                                                                                                                                                                                                                                                                                                                     |
|----------|-------------------------------------------------------------------------------------------|------------------------------------------------------------------------------------------------------------------------------------------------------------------------------------------------------------------------------------------------------------------------------------------------------------------------------|----------------------------------------------------------------------------------------------------------------------------------------------------------------------------------------------------------------------------------------------------------------------------------------------------------------------------------------------------------------------------------------------------------------------|---------------------------------------------------------------------------------------------------------------------------------------------------------------------------------------------------------------------------------------------------------------------------------------------------------------------------------------------------------------------------------------------------------------------------------------------------------------------------------------------------------------------------------------------------------------------------------------------------------------------------------------------------------------------|
| RE556137 | WATER PUMP                                                                                | 1                                                                                                                                                                                                                                                                                                                            | MARKED R538406                                                                                                                                                                                                                                                                                                                                                                                                       |                                                                                                                                                                                                                                                                                                                                                                                                                                                                                                                                                                                                                                                                     |
| RE46687  | DRAIN PLUG                                                                                | 2                                                                                                                                                                                                                                                                                                                            |                                                                                                                                                                                                                                                                                                                                                                                                                      |                                                                                                                                                                                                                                                                                                                                                                                                                                                                                                                                                                                                                                                                     |
| 51M7045  | O-RING                                                                                    | 1                                                                                                                                                                                                                                                                                                                            | 19.300 X 2.200 mm                                                                                                                                                                                                                                                                                                                                                                                                    |                                                                                                                                                                                                                                                                                                                                                                                                                                                                                                                                                                                                                                                                     |
| RE557899 | PUMP                                                                                      | 1                                                                                                                                                                                                                                                                                                                            |                                                                                                                                                                                                                                                                                                                                                                                                                      |                                                                                                                                                                                                                                                                                                                                                                                                                                                                                                                                                                                                                                                                     |
| R541830  | O-RING                                                                                    | 1                                                                                                                                                                                                                                                                                                                            |                                                                                                                                                                                                                                                                                                                                                                                                                      |                                                                                                                                                                                                                                                                                                                                                                                                                                                                                                                                                                                                                                                                     |
| 19M7585  | SCREW                                                                                     | 4                                                                                                                                                                                                                                                                                                                            | M8 X 25                                                                                                                                                                                                                                                                                                                                                                                                              |                                                                                                                                                                                                                                                                                                                                                                                                                                                                                                                                                                                                                                                                     |
| 14M7296  | FLANGE NUT                                                                                | 1                                                                                                                                                                                                                                                                                                                            | M10                                                                                                                                                                                                                                                                                                                                                                                                                  |                                                                                                                                                                                                                                                                                                                                                                                                                                                                                                                                                                                                                                                                     |
| R528313  | TUBE                                                                                      | 1                                                                                                                                                                                                                                                                                                                            |                                                                                                                                                                                                                                                                                                                                                                                                                      |                                                                                                                                                                                                                                                                                                                                                                                                                                                                                                                                                                                                                                                                     |
| 19M8114  | SCREW                                                                                     | 1                                                                                                                                                                                                                                                                                                                            | M10 X 70                                                                                                                                                                                                                                                                                                                                                                                                             |                                                                                                                                                                                                                                                                                                                                                                                                                                                                                                                                                                                                                                                                     |
| 19M7835  | SCREW                                                                                     | 1                                                                                                                                                                                                                                                                                                                            | M10 X 35                                                                                                                                                                                                                                                                                                                                                                                                             |                                                                                                                                                                                                                                                                                                                                                                                                                                                                                                                                                                                                                                                                     |
| 19M7785  | SCREW                                                                                     | 1                                                                                                                                                                                                                                                                                                                            | M10 X 25                                                                                                                                                                                                                                                                                                                                                                                                             |                                                                                                                                                                                                                                                                                                                                                                                                                                                                                                                                                                                                                                                                     |
| R529665  | O-RING                                                                                    | 1                                                                                                                                                                                                                                                                                                                            |                                                                                                                                                                                                                                                                                                                                                                                                                      |                                                                                                                                                                                                                                                                                                                                                                                                                                                                                                                                                                                                                                                                     |
|          | RE556137 RE46687 51M7045 RE557899 R541830 19M7585 14M7296 R528313 19M8114 19M7835 19M7785 | RE556137       WATER PUMP         RE46687       DRAIN PLUG         51M7045       O-RING         RE557899       PUMP         R541830       O-RING         19M7585       SCREW         14M7296       FLANGE NUT         R528313       TUBE         19M8114       SCREW         19M7835       SCREW         19M7785       SCREW | RE556137       WATER PUMP       1         RE46687       DRAIN PLUG       2         51M7045       O-RING       1         RE557899       PUMP       1         R541830       O-RING       1         19M7585       SCREW       4         14M7296       FLANGE NUT       1         R528313       TUBE       1         19M8114       SCREW       1         19M7835       SCREW       1         19M7785       SCREW       1 | RE556137         WATER PUMP         1         MARKED R538406           RE46687         DRAIN PLUG         2         C           51M7045         O-RING         1         19.300 X 2.200 mm           RE557899         PUMP         1         C           R541830         O-RING         1         C           19M7585         SCREW         4         M8 X 25           14M7296         FLANGE NUT         1         M10           R528313         TUBE         1         M10 X 70           19M7814         SCREW         1         M10 X 35           19M7825         SCREW         1         M10 X 35           19M7785         SCREW         1         M10 X 25 |