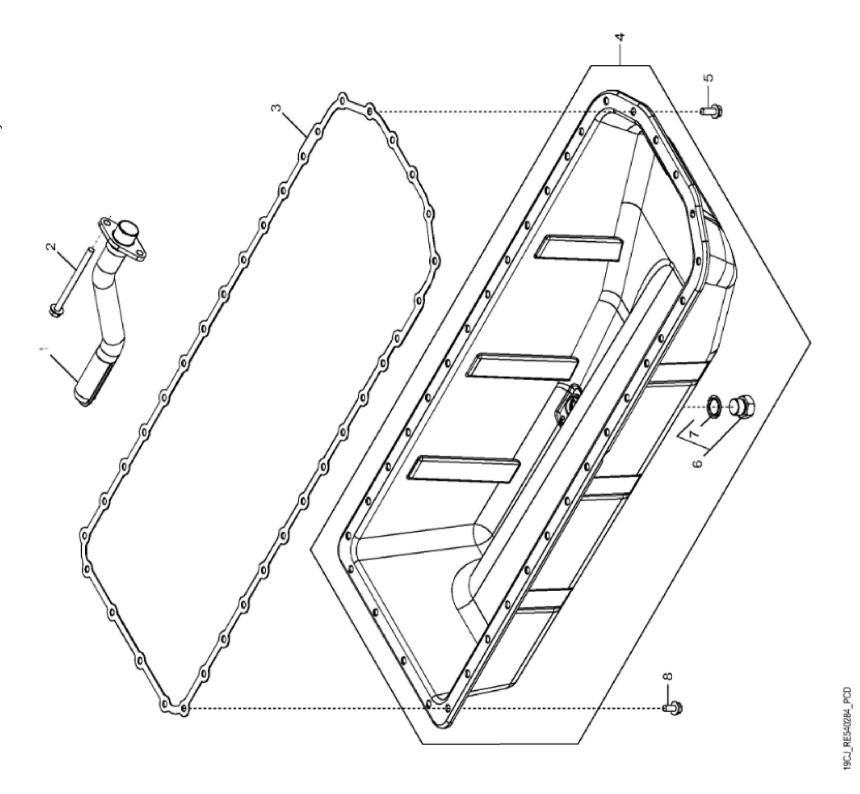

John Deere > Turf And Utility >TRACTOR >6195R - TRACTOR >6195R Tractor (Europe Edition, Engine SN: 6068UXXXXXXX)(Final Tier 4) >E1 ENGINE 6068HL501-DD22296-ETN111219 6068HL501 >ST330886 - 19CJ OIL PAN

| KEY | PART NO. | PART NAME       | QTY | REMARKS  |  |
|-----|----------|-----------------|-----|----------|--|
| 1   | RE540286 | OIL PUMP INTAKE | 1   |          |  |
| 2   | 19M10075 | SCREW           | 2   | M8 X 110 |  |
| 3   | R521498  | GASKET          | 1   |          |  |
| 4   | RE540285 | OIL PAN         | 1   |          |  |
| 5   | 19M8062  | SCREW           | 6   | M8 X 20  |  |
| 6   | RE523251 | FITTING PLUG    | 1   |          |  |
| 7   | R519742  | SEAL            | 1   |          |  |
| 8   | 19M8163  | BOLT            | 30  | M8 X 16  |  |
|     |          |                 |     |          |  |