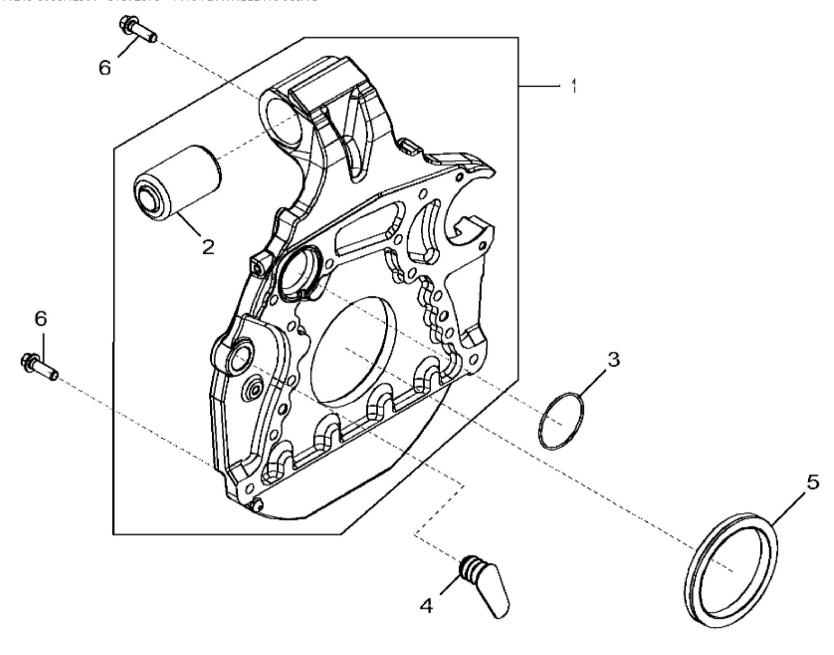

John Deere > Turf And Utility >TRACTOR >6195R - TRACTOR >6195R Tractor (Europe Edition, Engine SN: 6068UXXXXXX)(Final Tier 4) >E1 ENGINE 6068HL501-DD22296-ETN111219 >E100 ENGINE 6068HL501-DD22296-ETN111219 6068HL501 >ST572875 - 1448 FLYWHEEL HOUSING

Copyright © 2017 Deere & Company. All Rights Reserved.

1448\_RE544975\_PCD

John Deere > Turf And Utility >TRACTOR >6195R - TRACTOR >6195R Tractor (Europe Edition, Engine SN: 6068UXXXXXXX)(Final Tier 4) >E1 ENGINE 6068HL501-DD22296-ETN111219 >E100 ENGINE 6068HL501-DD22296-ETN111219 6068HL501 >ST572875 - 1448 FLYWHEEL HOUSING

| KEY | PART NO. | PART NAME | QTY | REMARKS                                      |  |
|-----|----------|-----------|-----|----------------------------------------------|--|
| 1   | RE565739 | HOUSING   | 1   | MARKED R543631; SUB FOR RE556605 OR RE544942 |  |
| 2   |          | ISOLATOR  | 1   | ORDER RE565739                               |  |
| 3   | R61467   | O-RING    | 1   |                                              |  |
| 4   | R520982  | PLUG      | 1   |                                              |  |
| 5   | RE524227 | SEAL      | 1   | SUB FOR APPL RE537070                        |  |
| 6   | R135918  | BOLT      | 12  |                                              |  |