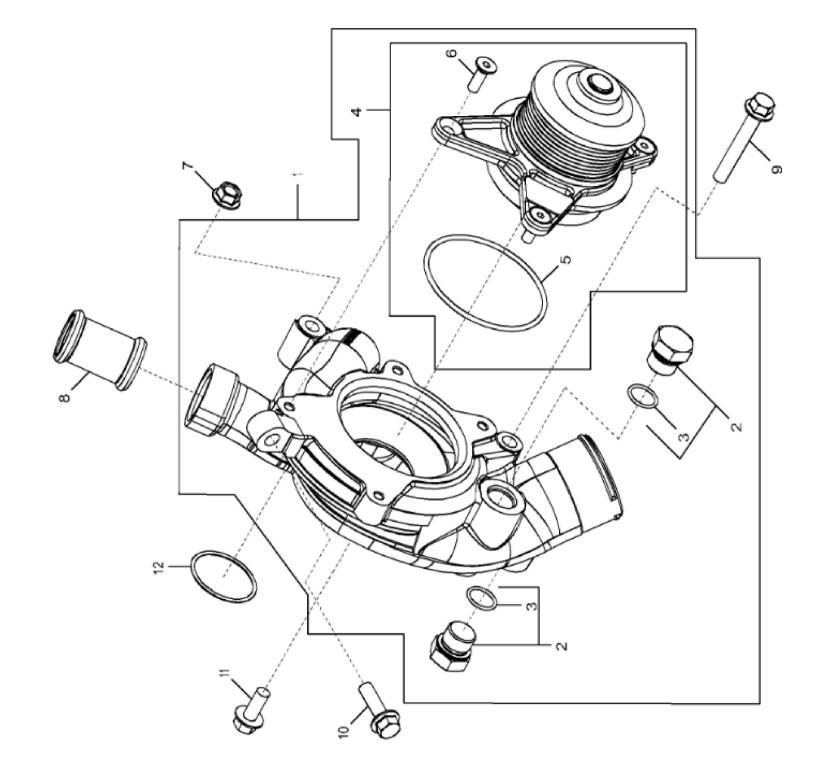

2066\_RE566340\_PCD

John Deere > Turf And Utility > TRACTOR > 6175R - TRACTOR > 6175R Tractor (Europe Edition, Engine SN: 6068UXXXXXXX)(Final Tier 4) > E1 ENGINE 6068HL499-DD22295-ETN111220 > E100 ENGINE 6068HL499-DD22295-ETN111220 6068HL499 > ST764855 - 2066 WATER PUMP