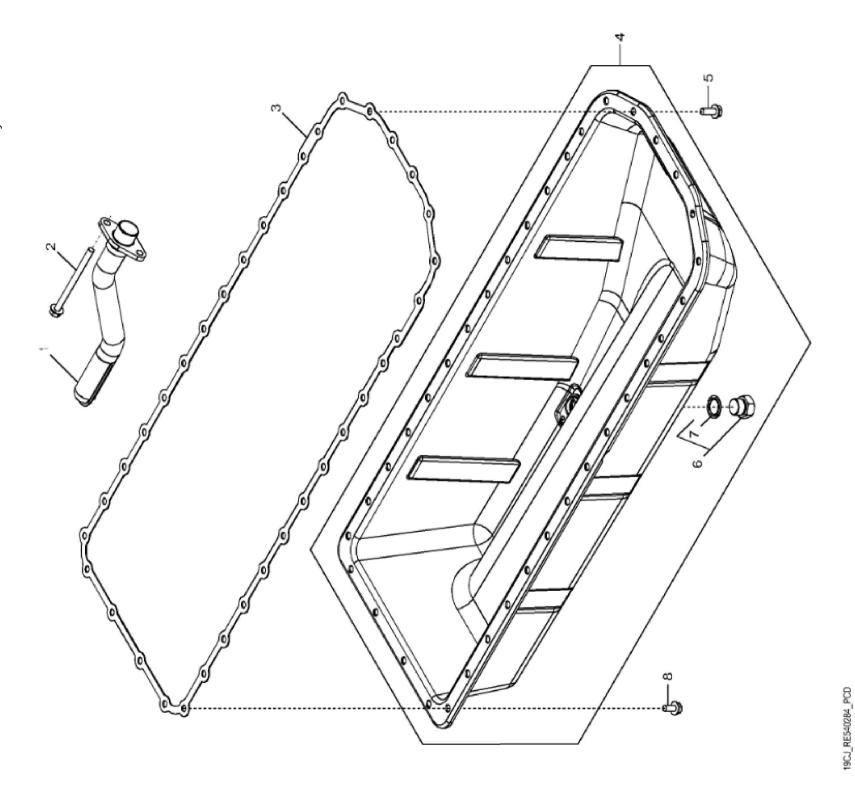

John Deere > Turf And Utility >TRACTOR >6175R - TRACTOR >6175R Tractor (Europe Edition, Engine SN: 6068UXXXXXXX)(Final Tier 4) >E1 ENGINE 6068HL499-DD22295-ETN111220 >E100 ENGINE 6068HL499-DD22295-ETN111220 6068HL499 >ST330886 - 19CJ OIL PAN

| KEY | PART NO. | PART NAME       | QTY | REMARKS  |  |
|-----|----------|-----------------|-----|----------|--|
| 1   | RE540286 | OIL PUMP INTAKE | 1   |          |  |
| 2   | 19M10075 | SCREW           | 2   | M8 X 110 |  |
| 3   | R521498  | GASKET          | 1   |          |  |
| 4   | RE540285 | OIL PAN         | 1   |          |  |
| 5   | 19M8062  | SCREW           | 6   | M8 X 20  |  |
| 6   | RE523251 | FITTING PLUG    | 1   |          |  |
| 7   | R519742  | SEAL            | 1   |          |  |
| 8   | 19M8163  | BOLT            | 30  | M8 X 16  |  |
|     |          |                 |     |          |  |