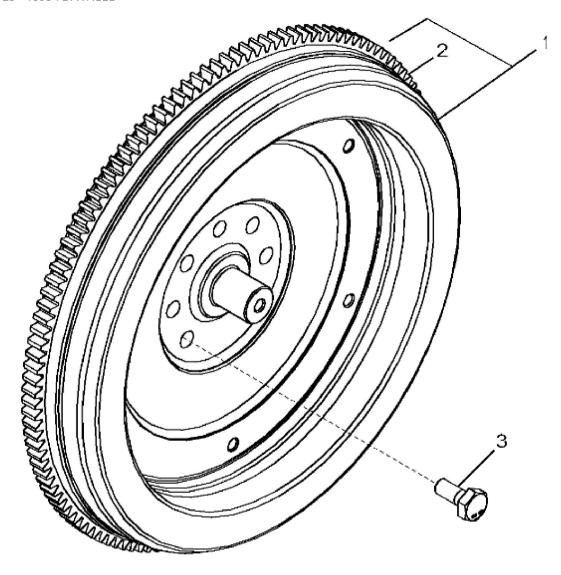

John Deere > Turf And Utility >TRACTOR >6175R - TRACTOR >6175R Tractor (Europe Edition, Engine SN: 6068UXXXXXXX)(Final Tier 4) >E1 ENGINE 6068HL499-DD22295-ETN111220 >E100 ENGINE 6068HL499-DD22295-ETN111220 6068HL499 >ST275123 - 1593 FLYWHEEL

1593\_RE526325\_PCD

John Deere > Turf And Utility >TRACTOR >6175R - TRACTOR >6175R Tractor (Europe Edition, Engine SN: 6068UXXXXXXX)(Final Tier 4) >E1 ENGINE 6068HL499-DD22295-ETN111220 >E100 ENGINE 6068HL499-DD22295-ETN111220 6068HL499 >ST275123 - 1593 FLYWHEEL

| KEY | PART NO. | PART NAME | QTY | REMARKS                   |  |
|-----|----------|-----------|-----|---------------------------|--|
| 1   | RE526326 | FLYWHEEL  | 1   | MARKED R521313            |  |
| 2   | R28811   | RING GEAR | 1   | Z = 129; ID = 385 mm      |  |
| 3   | R522205  | CAP SCREW | 6   | (One Time Usage) M12 X 30 |  |