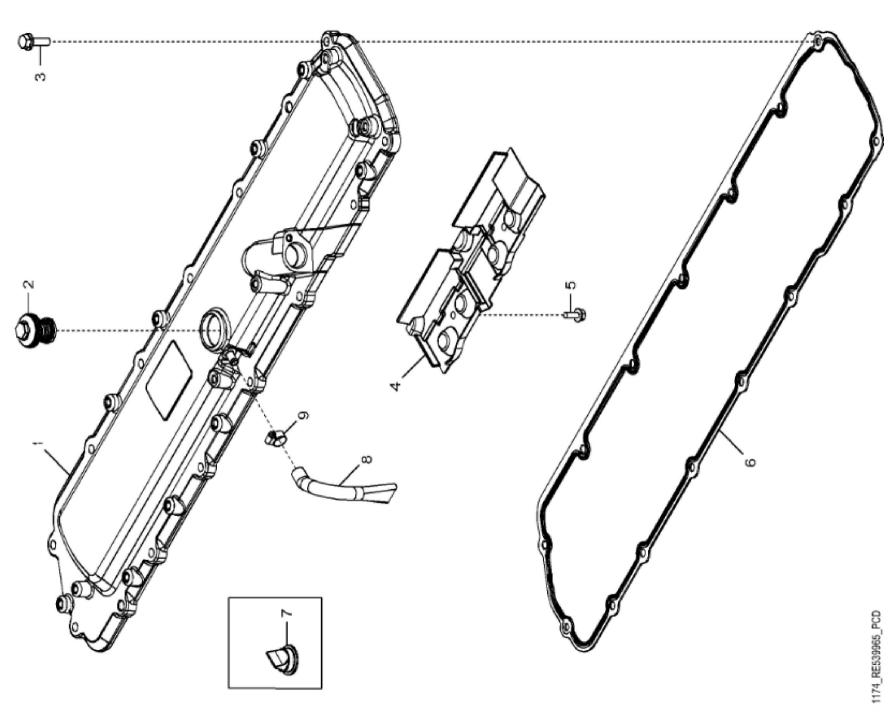

John Deere > Turf And Utility >TRACTOR >6175R - TRACTOR >6175R Tractor (Europe Edition, Engine SN: 6068UXXXXXXX)(Final Tier 4) >E1 ENGINE 6068HL499-DD22295-ETN111220 6068HL499 >ST164694 - 1174 ROCKER ARM COVER

| KEY | PART NO. | PART NAME   | QTY | REMARKS                                                                  |
|-----|----------|-------------|-----|--------------------------------------------------------------------------|
| 1   | RE555026 | VALVE COVER | 1   | MARKED R537224; ALSO ORDER TY22462, R536108 AND R534105; SUB FOR R529152 |
| 2   | RE542918 | VALVE       | 1   |                                                                          |
| 3   | 19M7867  | SCREW       | 15  | M8 X 25                                                                  |
| 4   | R534105  | DEFLECTOR   | 1   | USE WITH RE555026                                                        |
| 4   | R528408  | DEFLECTOR   | 1   | USE WITH R529152                                                         |
| 5   | 19M7775  | SCREW       | 2   | M6 X 16                                                                  |
| 6   | R528743  | GASKET      | 1   |                                                                          |
| 7   | R532038  | VALVE       | 1   | USE WITH R529152                                                         |
| 8   | R536108  | HOSE        | 1   | ORDER DZ10571                                                            |
| 8   | DZ10571  | HOSE        | 1   |                                                                          |
| 9   | TY22462  | CLAMP       | 1   |                                                                          |