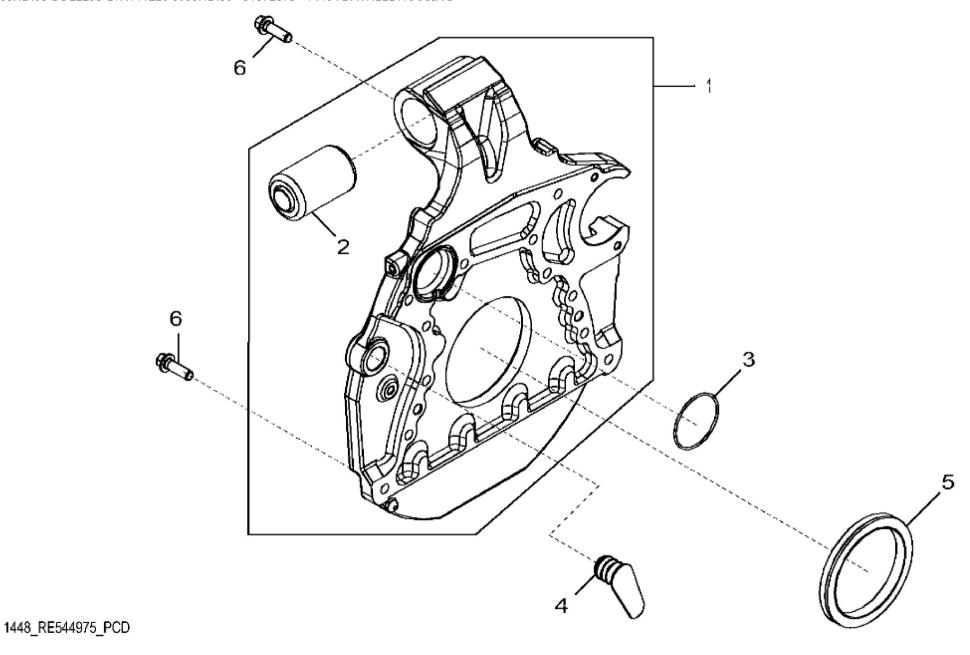

John Deere > Turf And Utility >TRACTOR >6175R - TRACTOR >6175R Tractor (Europe Edition, Engine SN: 6068UXXXXXX)(Final Tier 4) >E1 ENGINE 6068HL499-DD22295-ETN111220 >E100 ENGINE 6068HL499-DD22295-ETN111220 6068HL499 >ST572875 - 1448 FLYWHEEL HOUSING

Copyright © 2017 Deere & Company. All Rights Reserved.

John Deere > Turf And Utility > TRACTOR > 6175R - TRACTOR > 6175R Tractor (Europe Edition, Engine SN: 6068UXXXXXXX)(Final Tier 4) > E1 ENGINE 6068HL499-DD22295-ETN111220 > E100 ENGINE 6068HL499-DD22295-ETN111220 6068HL499 > ST572875 - 1448 FLYWHEEL HOUSING

| KEY | PART NO. | PART NAME | QTY | REMARKS                                      |  |
|-----|----------|-----------|-----|----------------------------------------------|--|
| 1   | RE565739 | HOUSING   | 1   | MARKED R543631; SUB FOR RE556605 OR RE544942 |  |
| 2   |          | ISOLATOR  | 1   | ORDER RE565739                               |  |
| 3   | R61467   | O-RING    | 1   |                                              |  |
| 4   | R520982  | PLUG      | 1   |                                              |  |
| 5   | RE524227 | SEAL      | 1   | SUB FOR APPL RE537070                        |  |
| 6   | R135918  | BOLT      | 12  |                                              |  |