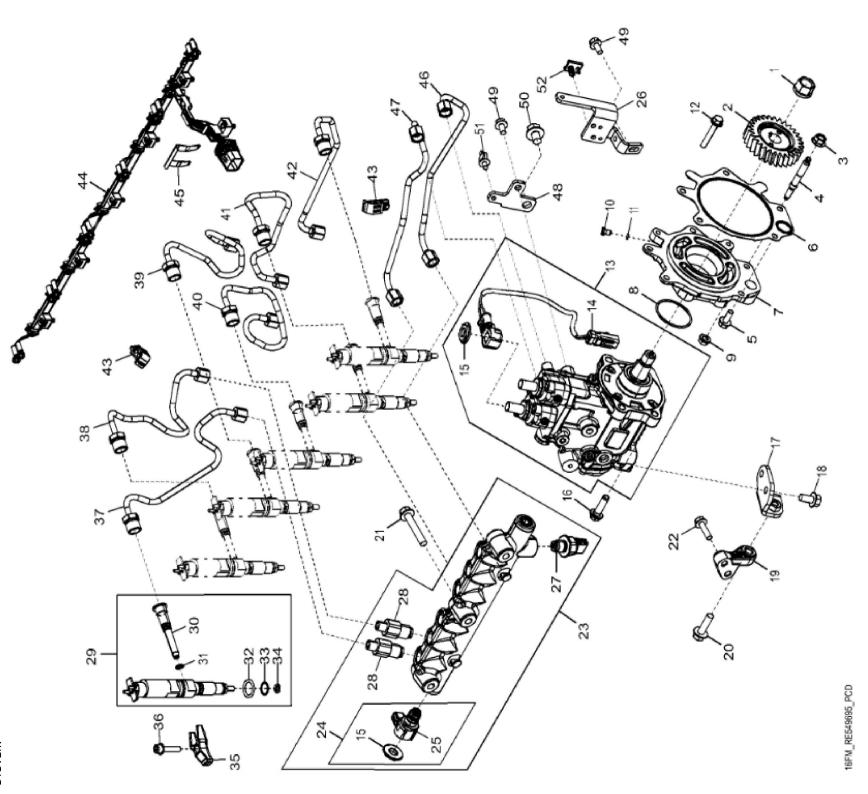

John Deere > Turf And Utility >TRACTOR >6175R - TRACTOR >6175R Tractor (Europe Edition, Engine SN: 6068UXXXXXX)(Final Tier 4) >E1 ENGINE 6068HL499-DD22295-ETN111220 >E100 ENGINE 6068HL499-DD22295-ETN111220 6068HL499 >ST751293 - 16FM FUEL INJECTION SYSTEM

| 1         14M7352         LLANCE NUM         1         M 18           2         R54403         GEAR         1         2         ADMARED RS4201; SUB FOR APPL R539039         1           3         14M728         FLANGE NUT         3         MID         1         1         1         1         1         1         1         1         1         1         1         1         1         1         1         1         1         1         1         1         1         1         1         1         1         1         1         1         1         1         1         1         1         1         1         1         1         1         1         1         1         1         1         1         1         1         1         1         1         1         1         1         1         1         1         1         1         1         1         1         1         1         1         1         1         1         1         1         1         1         1         1         1         1         1         1         1         1         1         1         1         1         1         1                                                                                                                                                                                                                                                                                                                                                                                                                                                                                                                                                                                                                                                                                                                                                                                                                                                                                                                                          | KEY | PART NO. | PART NAME                | QTY | REMARKS                                      |  |
|---------------------------------------------------------------------------------------------------------------------------------------------------------------------------------------------------------------------------------------------------------------------------------------------------------------------------------------------------------------------------------------------------------------------------------------------------------------------------------------------------------------------------------------------------------------------------------------------------------------------------------------------------------------------------------------------------------------------------------------------------------------------------------------------------------------------------------------------------------------------------------------------------------------------------------------------------------------------------------------------------------------------------------------------------------------------------------------------------------------------------------------------------------------------------------------------------------------------------------------------------------------------------------------------------------------------------------------------------------------------------------------------------------------------------------------------------------------------------------------------------------------------------------------------------------------------------------------------------------------------------------------------------------------------------------------------------------------------------------------------------------------------------------------------------------------------------------------------------------------------------------------------------------------------------------------------------------------------------------------------------------------------------------------------------------------------|-----|----------|--------------------------|-----|----------------------------------------------|--|
| 3         14M7296         FLANGE NUT         3         M10         ()         ()         ()         ()         ()         ()         ()         ()         ()         ()         ()         ()         ()         ()         ()         ()         ()         ()         ()         ()         ()         ()         ()         ()         ()         ()         ()         ()         ()         ()         ()         ()         ()         ()         ()         ()         ()         ()         ()         ()         ()         ()         ()         ()         ()         ()         ()         ()         ()         ()         ()         ()         ()         ()         ()         ()         ()         ()         ()         ()         ()         ()         ()         ()         ()         ()         ()         ()         ()         ()         ()         ()         ()         ()         ()         ()         ()         ()         ()         ()         ()         ()         ()         ()         ()         ()         ()         ()         ()         ()         ()         ()         ()         ()         ()         ()                                                                                                                                                                                                                                                                                                                                                                                                                                                                                                                                                                                                                                                                                                                                                                                                                                                                                                          | 1   | 14M7332  | FLANGE NUT               | 1   | M18                                          |  |
| 4         R520139         STUD         3         HORDITAD         CONTROL                                                                                                                                                                                                                                                                                                                                                                                                                                                                                                                                                                                                                                                                                                                           | 2   | R544003  | GEAR                     | 1   | Z = 30, MARKED R545201; SUB FOR APPL R539039 |  |
| 5         R67238         SCREW         2         SUB FOR RESA933         CRIMINAL           6         R53204         AGARET         1         AGARED         1           7         R539044         ADAPTER         1         AGARED R539097         2           8         R516125                                                                                                                                                                                                                                                                                                                                                                                                                                                                                                                                                                                                                                                                                                                                                                                                                                                                                                                                                                                                                                                                                                                                                                                                                                                                                                                                                                                                                                                                                                                                                                                                                                                                                                                                                                                   | 3   | 14M7296  | FLANGE NUT               | 3   | M10                                          |  |
| 6         R534204         GASKET         1         MARRED R539097         CHANCE         CAPTER         CAPTER </td <td>4</td> <td>R520139</td> <td>STUD</td> <td>3</td> <td></td> <td></td>                                                                                                                                                                                                                                                                                                                                                                                                                                                                                                                                                                                                                                                                     | 4   | R520139  | STUD                     | 3   |                                              |  |
| 7         R539844         ABAPTER         I MARKED R539997           8         R519125         O-RING         1         ME           9         1 AM7298         FAMAGE NT         3         MB           10         6 AM1014         DRAIN FLUIG         1         CO-71 X.1.626 mm           11         5 M7052         O-RING         1         CO-71 X.1.626 mm         CO-71 X.1.626 mm           12         1 M7050         O-RING         1         CO-71 X.1.626 mm         CO-71 X.1.626 mm           13         R556461         FULL PUMP         1         SUB FOR RE549623         CO-71 X.1.626 mm           14         R559782         CLIC. CONNICTOR TERMINAL         1         SUB FOR RE549623         CO-71 X.1.626 mm           14         R5598782         CLIC. CONNICTOR TERMINAL         1         CO-71 X.1.626 mm         CO-71 X.1.626 mm           15         R539041         NUT         QUARCE PR549623         CO-71 X.1.626 mm         CO-71 X.1.626 mm         CO-71 X.1.626 mm           16         R530941         NUT         QUARCE PR549623         CO-71 X.1.626 mm                                                                                                                                                                                                                                                                                                                                                                                                                                                                                                                                                                                                                                                                                                                                                                            | 5   | RE67238  | SCREW                    | 2   | SUB FOR RE534333                             |  |
| 8         R51612S         O-RING         14M2728         ELANGE NUT         3         M8           9         14M2728         ELANGE NUT         3         M8         CM         CM           10         6-M1014         D-PAIN PLUG         1         M2         CM         C                                                                                                                                                                                                                                                                                                                                                                                                                                                                                                                                                                                                                                                                                                                                                                                                                                                                                                        | 6   | R534204  | GASKET                   | 1   |                                              |  |
| 9         14M7298         FLANGE NUT         3         M8           10         64M1014         DRAIN PLUG         1         6.071 X 1,526 mm         1           11         51M7052         O-RING         1         6.071 X 1,526 mm         1           12         19M7800         SCREW         2         M8 X 50           13         RE564861         FULL PUNP         1         SUB FOR RE549623         1           14         RE569728         ELEC. CONNECTOR TERMINAL         1         SUB FOR RE549623         1           16         R50034         NUT         3         1         4           16         R500394         SCREW         4         1         4         1         4           17         RES3171         BRACKET         1         MIN X 20         1         1         4         1         4         1         4         1         4         1         4         1         4         1         4         1         4         1         4         1         4         1         4         1         4         1         4         1         4         1         4         1         4         1         4                                                                                                                                                                                                                                                                                                                                                                                                                                                                                                                                                                                                                                                                                                                                                                                                                                                                                                                              | 7   | R539044  | ADAPTER                  | 1   | MARKED R539097                               |  |
| 10         64M1014         DRAIN PLUG         1         chance         64M1014         CRING         1         chance         64M104         1         64M10752         CRING         1         66071 X1.626 mm         64M104                                                                                                                                                                                                                                                                                                                                                                                                                                                                                                                                                                                                                                                                                                                                                           | 8   | R516125  | O-RING                   | 1   |                                              |  |
| 11         51M7052         O-RING         1         6.071 X 1.626 mm         CREW         2         M8 X 50         CREW                                                                                                                                                                                                                                                                                                                                                                                                                                                                                                                                                                                                                                                                                                                                                                                                                     | 9   | 14M7298  | FLANGE NUT               | 3   | M8                                           |  |
| 12         19M7800         SCREW         2         M8 X 50         ————————————————————————————————————                                                                                                                                                                                                                                                                                                                                                                                                                                                                                                                                                                                                                                                                                                                                                                                                                                                                                                                                                                                                                                                                                                                                                                                                                                                                                                                                                                                                                                                                                                                                                                                                                                                                                                                                                                                                                                                                                                                                                             | 10  | 64M1014  | DRAIN PLUG               | 1   |                                              |  |
| 13         RE564861         FUEL PUMP         1         SUB FOR RE549623         CONTECTOR TERMINAL         1           14         RE569728         ELEC. CONNECTOR TERMINAL         1         CONTECTOR TERMINAL         4         CONTECTOR TERMINAL         1         CONTECTOR TERMINAL         1         CONTECTOR TERMINAL         1         CONTECTOR TERMINAL         1         MARKED RS36405         CONTECTOR TERMINAL         1         CONTECTOR TERMINAL         CONTECTOR TERMINAL         CONTECTOR TERMINAL <td>11</td> <td>51M7052</td> <td>O-RING</td> <td>1</td> <td>6.071 X 1.626 mm</td> <td></td>                                                                                                                                                                                                                                                                                                                                                                                                                                                                                                                                                     | 11  | 51M7052  | O-RING                   | 1   | 6.071 X 1.626 mm                             |  |
| 14         RE569728         ELEC. CONNECTOR TERMINAL         1         CONNECTOR TERMINAL         1         CONNECTOR TERMINAL         1         CONNECTOR TERMINAL         3         CONNECTOR TERMINAL         CONNECTOR TERMINAL         3         CONNECTOR TERMINAL         CONNECTOR TERMINAL         3         CONNECTOR TERMINAL         CONNECTOR TERMINAL         4         CONNECTOR TERMINAL         4         CONNECTOR TERMINAL         4         CONNECTOR TERMINAL         1         CONNECTOR TERMINAL         CONNECTOR TERMINAL         1         MARKED R536405         CONNECTOR TERMINAL         1         MARKED R536405         CONNECTOR TERMINAL         1         MARKED R536405         CONNECTOR TERMINAL         1         CONNECTOR TERMINAL                                                                                                                                                                                                                                                                                                                                                                                                                                                                                                                                                                                                                                    | 12  | 19M7800  | SCREW                    | 2   | M8 X 50                                      |  |
| 15         R536041         NUT         3         Ended the control of the control  | 13  | RE564861 | FUEL PUMP                | 1   | SUB FOR RE549623                             |  |
| 16         R50394         SCREW         4         Image: Control of the control of | 14  | RE569728 | ELEC. CONNECTOR TERMINAL | 1   |                                              |  |
| 17       RE553171       BRACKET       1       CREW       2       M10 x 20       M10 x 25       M10 x 25       M10 x 20                                                                                                                                                                                                                                                                                                                                                                                                                                                                                                                                                                                                                                                                                                                                                                         | 15  | R536041  | NUT                      | 3   |                                              |  |
| 18       19M7784       SCREW       2       M10 X 20         19       R534206       BRACKET       1       MARKED R536405       COMBON         20       19M7835       SCREW       1       M10 X 35         21       19M7807       SCREW       3       M10 X 60         22       19M7868       SCREW       2       M8 X 30         23       RE549624       FUEL RAIL       1       C         24       RE549511       PRESSURE RELIEF FITTING       1       C         25       RE55323       ELEC. CONNECTOR TERMINAL       1       C         26       R546514       BRACKET       1       C         27       RE549752       PRESSURE SENSOR       1       C         28       RE554865       FLOW CONTROL HYD. VALVE       6       C         29       RE557023       NOZZLE KIT       6       C         30       RE549731       TUBE       6       C         31       R65548       O-RING       6       C         32       R505452       O-RING       6       C         33       R74354       O-RING       6       C                                                                                                                                                                                                                                                                                                                                                                                                                                                                                                                                                                                                                                                                                                                                                                                                                                                                                                                                                                                                                                                    | 16  | R500394  | SCREW                    | 4   |                                              |  |
| 19         R534206         BRACKET         1         MARKED R536405         CREW           20         19M7835         SCREW         1         M10 X 35         CREW         3         M10 X 60         CREW         CREW         2         M8 X 30         CREW         CREW         M8 X 30         CREW         CREW         CREW         CREW         CREW         CREW         CREW         M8 X 30         CREW         CRE                                                                                                                                                                                                                                                                                                                                                                                                                                                                                                                                                                                                                                                                                                                                                                                                                        | 17  | RE553171 | BRACKET                  | 1   |                                              |  |
| 20       19M7835       SCREW       1       M10 X 35       CREW       3       M10 X 60       CREW       CREW       2       M8 X 30       CREW       CREW       2       M8 X 30       CREW                                                                                                                                                                                                                                                                                                                                                                                                                                                                                                                                                                                                                                                                                                                                                                                                                                                                                                                | 18  | 19M7784  | SCREW                    | 2   | M10 X 20                                     |  |
| 21       19M7807       SCREW       3       M10 X 60         22       19M7868       SCREW       2       M8 X 30         23       RE549624       FUEL RAIL       1       C         24       RE549511       PRESSURE RELIEF FITTING       1       C         25       RE553523       ELEC. CONNECTOR TERMINAL       1       C         26       R546514       BRACKET       1       C         27       RE549752       PRESSURE SENSOR       1       C         28       RE554865       FLOW CONTROL HYD. VALVE       6       C         29       RE557023       NOZZLE KIT       6       C         30       RE549731       TUBE       6       C         31       R63548       O-RING       6       C         32       R505452       O-RING       6       C         33       R74354       O-RING       6       C                                                                                                                                                                                                                                                                                                                                                                                                                                                                                                                                                                                                                                                                                                                                                                                                                                                                                                                                                                                                                                                                                                                                                                                                                                                            | 19  | R534206  | BRACKET                  | 1   | MARKED R536405                               |  |
| 22       M8 X 30         23       RE549624       FUEL RAIL       1       6       6         24       RE549511       PRESSURE RELIEF FITTING       1       5       7       7       7       7       7       8E53523       ELEC. CONNECTOR TERMINAL       1       1       1       1       1       1       1       1       1       1       1       1       1       1       1       1       1       1       1       1       1       1       1       1       1       1       1       1       1       1       1       1       1       1       1       1       1       1       1       1       1       1       1       1       1       1       1       1       1       1       1       1       1       1       1       1       1       1       1       1       1       1       1       1       1       1       1       1       1       1       1       1       1       1       1       1       1       1       1       1       1       1       1       1       1       1       1       1       1       1       1       1                                                                                                                                                                                                                                                                                                                                                                                                                                                                                                                                                                                                                                                                                                                                                                                                                                                                                                                                                                                                                                                     | 20  | 19M7835  | SCREW                    | 1   | M10 X 35                                     |  |
| 23       RE549624       FUEL RAIL       1       1       1       1       1       1       1       1       1       1       1       1       1       1       1       1       1       1       1       1       1       1       1       1       1       1       1       1       1       1       1       1       1       1       1       1       1       1       1       1       1       1       1       1       1       1       1       1       1       1       1       1       1       1       1       1       1       1       1       1       1       1       1       1       1       1       1       1       1       1       1       1       1       1       1       1       1       1       1       1       1       1       1       1       1       1       1       1       1       1       1       1       1       1       1       1       1       1       1       1       1       1       1       1       1       1       1       1       1       1       1       1       1       1       1                                                                                                                                                                                                                                                                                                                                                                                                                                                                                                                                                                                                                                                                                                                                                                                                                                                                                                                                                                                                                                                                           | 21  | 19M7807  | SCREW                    | 3   | M10 X 60                                     |  |
| 24       RE549511       PRESSURE RELIEF FITTING       1       1       1       1       1       1       1       1       1       1       1       1       1       1       1       1       1       1       1       1       1       1       1       1       1       1       1       1       1       1       1       1       1       1       1       1       1       1       1       1       1       1       1       1       1       1       1       1       1       1       1       1       1       1       1       1       1       1       1       1       1       1       1       1       1       1       1       1       1       1       1       1       1       1       1       1       1       1       1       1       1       1       1       1       1       1       1       1       1       1       1       1       1       1       1       1       1       1       1       1       1       1       1       1       1       1       1       1       1       1       1       1       1       1                                                                                                                                                                                                                                                                                                                                                                                                                                                                                                                                                                                                                                                                                                                                                                                                                                                                                                                                                                                                                                                                     | 22  | 19M7868  | SCREW                    | 2   | M8 X 30                                      |  |
| 25       RE53523       ELEC. CONNECTOR TERMINAL       1       1       1       1       1       1       1       1       1       1       1       1       1       1       1       1       1       1       1       1       1       1       1       1       1       1       1       1       1       1       1       1       1       1       1       1       1       1       1       1       1       1       1       1       1       1       1       1       1       1       1       1       1       1       1       1       1       1       1       1       1       1       1       1       1       1       1       1       1       1       1       1       1       1       1       1       1       1       1       1       1       1       1       1       1       1       1       1       1       1       1       1       1       1       1       1       1       1       1       1       1       1       1       1       1       1       1       1       1       1       1       1       1       1                                                                                                                                                                                                                                                                                                                                                                                                                                                                                                                                                                                                                                                                                                                                                                                                                                                                                                                                                                                                                                                                     | 23  | RE549624 | FUEL RAIL                | 1   |                                              |  |
| 26       R546514       BRACKET       1         27       RE549752       PRESSURE SENSOR       1         28       RE554865       FLOW CONTROL HYD. VALVE       6         29       RE557023       NOZZLE KIT       6         30       RE549731       TUBE       6         31       R63548       O-RING       6         32       R505452       O-RING       6         33       R74354       O-RING       6                                                                                                                                                                                                                                                                                                                                                                                                                                                                                                                                                                                                                                                                                                                                                                                                                                                                                                                                                                                                                                                                                                                                                                                                                                                                                                                                                                                                                                                                                                                                                                                                                                                              | 24  | RE549511 | PRESSURE RELIEF FITTING  | 1   |                                              |  |
| 27       RE549752       PRESSURE SENSOR       1         28       RE554865       FLOW CONTROL HYD. VALVE       6         29       RE557023       NOZZLE KIT       6         30       RE549731       TUBE       6         31       R63548       O-RING       6         32       R505452       O-RING       6         33       R74354       O-RING       6                                                                                                                                                                                                                                                                                                                                                                                                                                                                                                                                                                                                                                                                                                                                                                                                                                                                                                                                                                                                                                                                                                                                                                                                                                                                                                                                                                                                                                                                                                                                                                                                                                                                                                             | 25  | RE553523 | ELEC. CONNECTOR TERMINAL | 1   |                                              |  |
| 28       RE554865       FLOW CONTROL HYD. VALVE       6         29       RE557023       NOZZLE KIT       6         30       RE549731       TUBE       6         31       R63548       O-RING       6         32       R505452       O-RING       6         33       R74354       O-RING       6                                                                                                                                                                                                                                                                                                                                                                                                                                                                                                                                                                                                                                                                                                                                                                                                                                                                                                                                                                                                                                                                                                                                                                                                                                                                                                                                                                                                                                                                                                                                                                                                                                                                                                                                                                     | 26  | R546514  | BRACKET                  | 1   |                                              |  |
| 29       RE557023       NOZZLE KIT       6         30       RE549731       TUBE       6         31       R63548       O-RING       6         32       R505452       O-RING       6         33       R74354       O-RING       6                                                                                                                                                                                                                                                                                                                                                                                                                                                                                                                                                                                                                                                                                                                                                                                                                                                                                                                                                                                                                                                                                                                                                                                                                                                                                                                                                                                                                                                                                                                                                                                                                                                                                                                                                                                                                                     | 27  | RE549752 | PRESSURE SENSOR          | 1   |                                              |  |
| 30       RE549731       TUBE       6         31       R63548       O-RING       6         32       R505452       O-RING       6         33       R74354       O-RING       6                                                                                                                                                                                                                                                                                                                                                                                                                                                                                                                                                                                                                                                                                                                                                                                                                                                                                                                                                                                                                                                                                                                                                                                                                                                                                                                                                                                                                                                                                                                                                                                                                                                                                                                                                                                                                                                                                        | 28  | RE554865 | FLOW CONTROL HYD. VALVE  | 6   |                                              |  |
| 31       R63548       O-RING       6         32       R505452       O-RING       6         33       R74354       O-RING       6                                                                                                                                                                                                                                                                                                                                                                                                                                                                                                                                                                                                                                                                                                                                                                                                                                                                                                                                                                                                                                                                                                                                                                                                                                                                                                                                                                                                                                                                                                                                                                                                                                                                                                                                                                                                                                                                                                                                     | 29  | RE557023 | NOZZLE KIT               | 6   |                                              |  |
| 32       R505452       O-RING       6         33       R74354       O-RING       6                                                                                                                                                                                                                                                                                                                                                                                                                                                                                                                                                                                                                                                                                                                                                                                                                                                                                                                                                                                                                                                                                                                                                                                                                                                                                                                                                                                                                                                                                                                                                                                                                                                                                                                                                                                                                                                                                                                                                                                  | 30  | RE549731 | TUBE                     | 6   |                                              |  |
| 33 R74354 O-RING 6                                                                                                                                                                                                                                                                                                                                                                                                                                                                                                                                                                                                                                                                                                                                                                                                                                                                                                                                                                                                                                                                                                                                                                                                                                                                                                                                                                                                                                                                                                                                                                                                                                                                                                                                                                                                                                                                                                                                                                                                                                                  | 31  | R63548   | O-RING                   | 6   |                                              |  |
|                                                                                                                                                                                                                                                                                                                                                                                                                                                                                                                                                                                                                                                                                                                                                                                                                                                                                                                                                                                                                                                                                                                                                                                                                                                                                                                                                                                                                                                                                                                                                                                                                                                                                                                                                                                                                                                                                                                                                                                                                                                                     | 32  | R505452  | O-RING                   | 6   |                                              |  |
| 34 R131051 WASHER 6                                                                                                                                                                                                                                                                                                                                                                                                                                                                                                                                                                                                                                                                                                                                                                                                                                                                                                                                                                                                                                                                                                                                                                                                                                                                                                                                                                                                                                                                                                                                                                                                                                                                                                                                                                                                                                                                                                                                                                                                                                                 | 33  | R74354   | O-RING                   | 6   |                                              |  |
|                                                                                                                                                                                                                                                                                                                                                                                                                                                                                                                                                                                                                                                                                                                                                                                                                                                                                                                                                                                                                                                                                                                                                                                                                                                                                                                                                                                                                                                                                                                                                                                                                                                                                                                                                                                                                                                                                                                                                                                                                                                                     | 34  | R131051  | WASHER                   | 6   |                                              |  |

| 1/5/ | DARTNO   | DADT MANAE                | 107/ | DEN 4 DICC       |  |
|------|----------|---------------------------|------|------------------|--|
| KEY  | PART NO. | PART NAME                 | QTY  | REMARKS          |  |
| 35   | R522417  | CLAMP                     | 6    |                  |  |
| 36   | RE528096 | SCREW WITH WASHER         | 6    |                  |  |
| 37   | DZ101186 | FUEL LINE                 | 1    | SUB FOR RE549625 |  |
| 38   | DZ101185 | FUEL LINE                 | 1    | SUB FOR RE549619 |  |
| 39   | DZ101183 | FUEL LINE                 | 1    | SUB FOR RE549618 |  |
| 40   | DZ101182 | FUEL LINE                 | 1    | SUB FOR RE549617 |  |
| 41   | DZ101178 | FUEL LINE                 | 1    | SUB FOR RE549616 |  |
| 42   | DZ101179 | FUEL LINE                 | 1    | SUB FOR RE549615 |  |
| 43   | RE553626 | CLAMP                     | 4    |                  |  |
| 44   | RE558155 | WIRING HARNESS            | 1    |                  |  |
| 45   | R528718  | CLIP                      | 1    |                  |  |
| 46   | RE549626 | FUEL LINE                 | 1    |                  |  |
| 47   | RE549627 | FUEL LINE                 | 1    |                  |  |
| 48   | R543542  | BRACKET                   | 1    |                  |  |
| 49   | 19M7865  | SCREW                     | 2    | M8 X 16          |  |
| 50   | 19M8242  | SCREW                     | 1    | M12 X 16         |  |
| 51   | RE258807 | TIE BAND                  | 2    |                  |  |
| 52   | 57M9940  | ELEC. CONNECTOR ACCESSORY | 2    |                  |  |