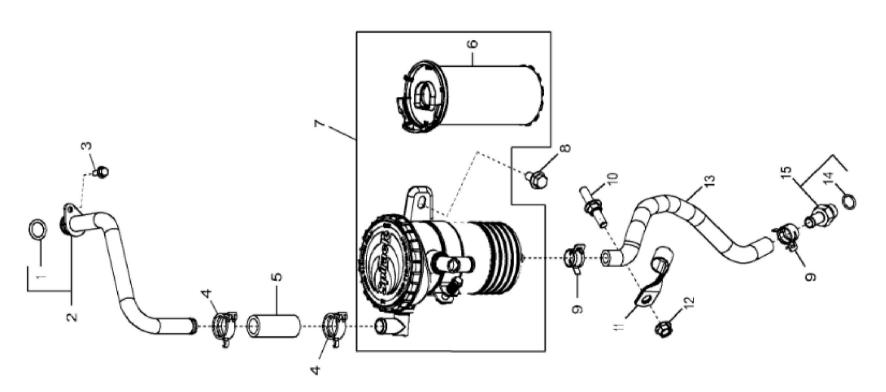

John Deere > Turf And Utility >TRACTOR >6175R - TRACTOR >6175R Tractor (Europe Edition, Engine SN: 6068UXXXXXX)(Final Tier 4) >E1 ENGINE 6068HL499-DD22295-ETN111220 >E100 ENGINE 6068HL499-DD22295-ETN111220 6068HL499 >ST751293 - 16FM FUEL INJECTION SYSTEM

| 1         14M7352         LLANCE NUM         1         M 18           2         R54403         GEAR         1         2         ADMARED RS4201; SUB FOR APPL R539039         1           3         14M728         FLANGE NUT         3         MID         1         1         1         1         1         1         1         1         1         1         1         1         1         1         1         1         1         1         1         1         1         1         1         1         1         1         1         1         1         1         1         1         1         1         1         1         1         1         1         1         1         1         1         1         1         1         1         1         1         1         1         1         1         1         1         1         1         1         1         1         1         1         1         1         1         1         1         1         1         1         1         1         1         1         1         1         1         1         1         1         1         1         1         1                                                                                                                                                                                                                                                                                                                                                                                                                                                                                                                                                                                                                                                                                                                                                                                                                                                                                                                                          | KEY | PART NO. | PART NAME                | QTY | REMARKS                                      |  |
|---------------------------------------------------------------------------------------------------------------------------------------------------------------------------------------------------------------------------------------------------------------------------------------------------------------------------------------------------------------------------------------------------------------------------------------------------------------------------------------------------------------------------------------------------------------------------------------------------------------------------------------------------------------------------------------------------------------------------------------------------------------------------------------------------------------------------------------------------------------------------------------------------------------------------------------------------------------------------------------------------------------------------------------------------------------------------------------------------------------------------------------------------------------------------------------------------------------------------------------------------------------------------------------------------------------------------------------------------------------------------------------------------------------------------------------------------------------------------------------------------------------------------------------------------------------------------------------------------------------------------------------------------------------------------------------------------------------------------------------------------------------------------------------------------------------------------------------------------------------------------------------------------------------------------------------------------------------------------------------------------------------------------------------------------------------------|-----|----------|--------------------------|-----|----------------------------------------------|--|
| 3         14M7296         FLANGE NUT         3         M10         ()         ()         ()         ()         ()         ()         ()         ()         ()         ()         ()         ()         ()         ()         ()         ()         ()         ()         ()         ()         ()         ()         ()         ()         ()         ()         ()         ()         ()         ()         ()         ()         ()         ()         ()         ()         ()         ()         ()         ()         ()         ()         ()         ()         ()         ()         ()         ()         ()         ()         ()         ()         ()         ()         ()         ()         ()         ()         ()         ()         ()         ()         ()         ()         ()         ()         ()         ()         ()         ()         ()         ()         ()         ()         ()         ()         ()         ()         ()         ()         ()         ()         ()         ()         ()         ()         ()         ()         ()         ()         ()         ()         ()         ()         ()         ()                                                                                                                                                                                                                                                                                                                                                                                                                                                                                                                                                                                                                                                                                                                                                                                                                                                                                                          | 1   | 14M7332  | FLANGE NUT               | 1   | M18                                          |  |
| 4         R520139         STUD         3         HORDITAD         CONTROL                                                                                                                                                                                                                                                                                                                                                                                                                                                                                                                                                                                                                                                                                                                           | 2   | R544003  | GEAR                     | 1   | Z = 30, MARKED R545201; SUB FOR APPL R539039 |  |
| 5         R67238         SCREW         2         SUB FOR RESA933         CRIMINAL           6         R53204         AGARET         1         AGARED         1           7         R539044         ADAPTER         1         AGARED R539097         2           8         R516125                                                                                                                                                                                                                                                                                                                                                                                                                                                                                                                                                                                                                                                                                                                                                                                                                                                                                                                                                                                                                                                                                                                                                                                                                                                                                                                                                                                                                                                                                                                                                                                                                                                                                                                                                                                   | 3   | 14M7296  | FLANGE NUT               | 3   | M10                                          |  |
| 6         R534204         GASKET         1         MARRED R539097         CHANCE         CAPTER         CAPTER </td <td>4</td> <td>R520139</td> <td>STUD</td> <td>3</td> <td></td> <td></td>                                                                                                                                                                                                                                                                                                                                                                                                                                                                                                                                                                                                                                                                     | 4   | R520139  | STUD                     | 3   |                                              |  |
| 7         R539844         ABAPTER         I MARKED R539997           8         R519125         O-RING         1         ME           9         1 AM7298         FAMAGE NT         3         MB           10         6 AM1014         DRAIN FLUIG         1         CO-71 X.1.626 mm           11         5 M7052         O-RING         1         CO-71 X.1.626 mm         CO-71 X.1.626 mm           12         1 M7050         O-RING         1         CO-71 X.1.626 mm         CO-71 X.1.626 mm           13         R556461         FULL PUMP         1         SUB FOR RE549623         CO-71 X.1.626 mm           14         R559782         CLIC. CONNICTOR TERMINAL         1         SUB FOR RE549623         CO-71 X.1.626 mm           14         R5598782         CLIC. CONNICTOR TERMINAL         1         CO-71 X.1.626 mm         CO-71 X.1.626 mm           15         R539041         NUT         QUARCE PR549623         CO-71 X.1.626 mm         CO-71 X.1.626 mm         CO-71 X.1.626 mm           16         R530941         NUT         QUARCE PR549623         CO-71 X.1.626 mm                                                                                                                                                                                                                                                                                                                                                                                                                                                                                                                                                                                                                                                                                                                                                                            | 5   | RE67238  | SCREW                    | 2   | SUB FOR RE534333                             |  |
| 8         R51612S         O-RING         14M2728         ELANGE NUT         3         M8           9         14M2728         ELANGE NUT         3         M8         CM         CM           10         6-M1014         D-PAIN PLUG         1         M2         CM         C                                                                                                                                                                                                                                                                                                                                                                                                                                                                                                                                                                                                                                                                                                                                                                                                                                                                                                        | 6   | R534204  | GASKET                   | 1   |                                              |  |
| 9         14M7298         FLANGE NUT         3         M8           10         64M1014         DRAIN PLUG         1         6.071 X 1,526 mm         1           11         51M7052         O-RING         1         6.071 X 1,526 mm         1           12         19M7800         SCREW         2         M8 X 50           13         RE564861         FULL PUNP         1         SUB FOR RE549623         1           14         RE569728         ELEC. CONNECTOR TERMINAL         1         SUB FOR RE549623         1           16         R50034         NUT         3         1         4           16         R500394         SCREW         4         1         4         1         4           17         RES3171         BRACKET         1         MIN X 20         1         1         4         1         4         1         4         1         4         1         4         1         4         1         4         1         4         1         4         1         4         1         4         1         4         1         4         1         4         1         4         1         4         1         4                                                                                                                                                                                                                                                                                                                                                                                                                                                                                                                                                                                                                                                                                                                                                                                                                                                                                                                              | 7   | R539044  | ADAPTER                  | 1   | MARKED R539097                               |  |
| 10         64M1014         DRAIN PLUG         1         chance         64M1014         CRING         1         chance         64M104         1         64M10752         CRING         1         66071 X1.626 mm         64M104                                                                                                                                                                                                                                                                                                                                                                                                                                                                                                                                                                                                                                                                                                                                                           | 8   | R516125  | O-RING                   | 1   |                                              |  |
| 11         51M7052         O-RING         1         6.071 X 1.626 mm         CREW         2         M8 X 50         CREW                                                                                                                                                                                                                                                                                                                                                                                                                                                                                                                                                                                                                                                                                                                                                                                                                     | 9   | 14M7298  | FLANGE NUT               | 3   | M8                                           |  |
| 12         19M7800         SCREW         2         M8 X 50         ————————————————————————————————————                                                                                                                                                                                                                                                                                                                                                                                                                                                                                                                                                                                                                                                                                                                                                                                                                                                                                                                                                                                                                                                                                                                                                                                                                                                                                                                                                                                                                                                                                                                                                                                                                                                                                                                                                                                                                                                                                                                                                             | 10  | 64M1014  | DRAIN PLUG               | 1   |                                              |  |
| 13         RE564861         FUEL PUMP         1         SUB FOR RE549623         CONTECTOR TERMINAL         1           14         RE569728         ELEC. CONNECTOR TERMINAL         1         CONTECTOR TERMINAL         4         CONTECTOR TERMINAL         1         CONTECTOR TERMINAL         1         CONTECTOR TERMINAL         1         CONTECTOR TERMINAL         1         MARKED RS36405         CONTECTOR TERMINAL         1         CONTECTOR TERMINAL         CONTECTOR TERMINAL         CONTECTOR TERMINAL <td>11</td> <td>51M7052</td> <td>O-RING</td> <td>1</td> <td>6.071 X 1.626 mm</td> <td></td>                                                                                                                                                                                                                                                                                                                                                                                                                                                                                                                                                     | 11  | 51M7052  | O-RING                   | 1   | 6.071 X 1.626 mm                             |  |
| 14         RE569728         ELEC. CONNECTOR TERMINAL         1         CONNECTOR TERMINAL         1         CONNECTOR TERMINAL         1         CONNECTOR TERMINAL         3         CONNECTOR TERMINAL         CONNECTOR TERMINAL         3         CONNECTOR TERMINAL         CONNECTOR TERMINAL         3         CONNECTOR TERMINAL         CONNECTOR TERMINAL         4         CONNECTOR TERMINAL         4         CONNECTOR TERMINAL         4         CONNECTOR TERMINAL         1         CONNECTOR TERMINAL         CONNECTOR TERMINAL         1         MARKED R536405         CONNECTOR TERMINAL         1         MARKED R536405         CONNECTOR TERMINAL         1         MARKED R536405         CONNECTOR TERMINAL         1         CONNECTOR TERMINAL                                                                                                                                                                                                                                                                                                                                                                                                                                                                                                                                                                                                                                    | 12  | 19M7800  | SCREW                    | 2   | M8 X 50                                      |  |
| 15         R536041         NUT         3         Ended the control of the control  | 13  | RE564861 | FUEL PUMP                | 1   | SUB FOR RE549623                             |  |
| 16         R50394         SCREW         4         Image: Control of the control of | 14  | RE569728 | ELEC. CONNECTOR TERMINAL | 1   |                                              |  |
| 17       RE553171       BRACKET       1       CREW       2       M10 x 20       M10 x 25       M10 x 25       M10 x 20                                                                                                                                                                                                                                                                                                                                                                                                                                                                                                                                                                                                                                                                                                                                                                         | 15  | R536041  | NUT                      | 3   |                                              |  |
| 18       19M7784       SCREW       2       M10 X 20         19       R534206       BRACKET       1       MARKED R536405       COMBON         20       19M7835       SCREW       1       M10 X 35         21       19M7807       SCREW       3       M10 X 60         22       19M7868       SCREW       2       M8 X 30         23       RE549624       FUEL RAIL       1       C         24       RE549511       PRESSURE RELIEF FITTING       1       C         25       RE55323       ELEC. CONNECTOR TERMINAL       1       C         26       R546514       BRACKET       1       C         27       RE549752       PRESSURE SENSOR       1       C         28       RE554865       FLOW CONTROL HYD. VALVE       6       C         29       RE557023       NOZZLE KIT       6       C         30       RE549731       TUBE       6       C         31       R65548       O-RING       6       C         32       R505452       O-RING       6       C         33       R74354       O-RING       6       C                                                                                                                                                                                                                                                                                                                                                                                                                                                                                                                                                                                                                                                                                                                                                                                                                                                                                                                                                                                                                                                    | 16  | R500394  | SCREW                    | 4   |                                              |  |
| 19         R534206         BRACKET         1         MARKED R536405         CREW           20         19M7835         SCREW         1         M10 X 35         CREW         3         M10 X 60         CREW         CREW         2         M8 X 30         CREW         CREW         M8 X 30         CREW         CREW         CREW         CREW         CREW         CREW         CREW         M8 X 30         CREW         CRE                                                                                                                                                                                                                                                                                                                                                                                                                                                                                                                                                                                                                                                                                                                                                                                                                        | 17  | RE553171 | BRACKET                  | 1   |                                              |  |
| 20       19M7835       SCREW       1       M10 X 35       CREW       3       M10 X 60       CREW       CREW       2       M8 X 30       CREW       CREW       2       M8 X 30       CREW                                                                                                                                                                                                                                                                                                                                                                                                                                                                                                                                                                                                                                                                                                                                                                                                                                                                                                                | 18  | 19M7784  | SCREW                    | 2   | M10 X 20                                     |  |
| 21       19M7807       SCREW       3       M10 X 60         22       19M7868       SCREW       2       M8 X 30         23       RE549624       FUEL RAIL       1       C         24       RE549511       PRESSURE RELIEF FITTING       1       C         25       RE553523       ELEC. CONNECTOR TERMINAL       1       C         26       R546514       BRACKET       1       C         27       RE549752       PRESSURE SENSOR       1       C         28       RE554865       FLOW CONTROL HYD. VALVE       6       C         29       RE557023       NOZZLE KIT       6       C         30       RE549731       TUBE       6       C         31       R63548       O-RING       6       C         32       R505452       O-RING       6       C         33       R74354       O-RING       6       C                                                                                                                                                                                                                                                                                                                                                                                                                                                                                                                                                                                                                                                                                                                                                                                                                                                                                                                                                                                                                                                                                                                                                                                                                                                            | 19  | R534206  | BRACKET                  | 1   | MARKED R536405                               |  |
| 22       M8 X 30         23       RE549624       FUEL RAIL       1       6       6         24       RE549511       PRESSURE RELIEF FITTING       1       5       7       7       7       7       7       8E53523       ELEC. CONNECTOR TERMINAL       1       1       1       1       1       1       1       1       1       1       1       1       1       1       1       1       1       1       1       1       1       1       1       1       1       1       1       1       1       1       1       1       1       1       1       1       1       1       1       1       1       1       1       1       1       1       1       1       1       1       1       1       1       1       1       1       1       1       1       1       1       1       1       1       1       1       1       1       1       1       1       1       1       1       1       1       1       1       1       1       1       1       1       1       1       1       1       1       1       1       1       1                                                                                                                                                                                                                                                                                                                                                                                                                                                                                                                                                                                                                                                                                                                                                                                                                                                                                                                                                                                                                                                     | 20  | 19M7835  | SCREW                    | 1   | M10 X 35                                     |  |
| 23       RE549624       FUEL RAIL       1       1       1       1       1       1       1       1       1       1       1       1       1       1       1       1       1       1       1       1       1       1       1       1       1       1       1       1       1       1       1       1       1       1       1       1       1       1       1       1       1       1       1       1       1       1       1       1       1       1       1       1       1       1       1       1       1       1       1       1       1       1       1       1       1       1       1       1       1       1       1       1       1       1       1       1       1       1       1       1       1       1       1       1       1       1       1       1       1       1       1       1       1       1       1       1       1       1       1       1       1       1       1       1       1       1       1       1       1       1       1       1       1       1       1                                                                                                                                                                                                                                                                                                                                                                                                                                                                                                                                                                                                                                                                                                                                                                                                                                                                                                                                                                                                                                                                           | 21  | 19M7807  | SCREW                    | 3   | M10 X 60                                     |  |
| 24       RE549511       PRESSURE RELIEF FITTING       1       1       1       1       1       1       1       1       1       1       1       1       1       1       1       1       1       1       1       1       1       1       1       1       1       1       1       1       1       1       1       1       1       1       1       1       1       1       1       1       1       1       1       1       1       1       1       1       1       1       1       1       1       1       1       1       1       1       1       1       1       1       1       1       1       1       1       1       1       1       1       1       1       1       1       1       1       1       1       1       1       1       1       1       1       1       1       1       1       1       1       1       1       1       1       1       1       1       1       1       1       1       1       1       1       1       1       1       1       1       1       1       1       1                                                                                                                                                                                                                                                                                                                                                                                                                                                                                                                                                                                                                                                                                                                                                                                                                                                                                                                                                                                                                                                                     | 22  | 19M7868  | SCREW                    | 2   | M8 X 30                                      |  |
| 25       RE53523       ELEC. CONNECTOR TERMINAL       1       1       1       1       1       1       1       1       1       1       1       1       1       1       1       1       1       1       1       1       1       1       1       1       1       1       1       1       1       1       1       1       1       1       1       1       1       1       1       1       1       1       1       1       1       1       1       1       1       1       1       1       1       1       1       1       1       1       1       1       1       1       1       1       1       1       1       1       1       1       1       1       1       1       1       1       1       1       1       1       1       1       1       1       1       1       1       1       1       1       1       1       1       1       1       1       1       1       1       1       1       1       1       1       1       1       1       1       1       1       1       1       1       1                                                                                                                                                                                                                                                                                                                                                                                                                                                                                                                                                                                                                                                                                                                                                                                                                                                                                                                                                                                                                                                                     | 23  | RE549624 | FUEL RAIL                | 1   |                                              |  |
| 26       R546514       BRACKET       1         27       RE549752       PRESSURE SENSOR       1         28       RE554865       FLOW CONTROL HYD. VALVE       6         29       RE557023       NOZZLE KIT       6         30       RE549731       TUBE       6         31       R63548       O-RING       6         32       R505452       O-RING       6         33       R74354       O-RING       6                                                                                                                                                                                                                                                                                                                                                                                                                                                                                                                                                                                                                                                                                                                                                                                                                                                                                                                                                                                                                                                                                                                                                                                                                                                                                                                                                                                                                                                                                                                                                                                                                                                              | 24  | RE549511 | PRESSURE RELIEF FITTING  | 1   |                                              |  |
| 27       RE549752       PRESSURE SENSOR       1         28       RE554865       FLOW CONTROL HYD. VALVE       6         29       RE557023       NOZZLE KIT       6         30       RE549731       TUBE       6         31       R63548       O-RING       6         32       R505452       O-RING       6         33       R74354       O-RING       6                                                                                                                                                                                                                                                                                                                                                                                                                                                                                                                                                                                                                                                                                                                                                                                                                                                                                                                                                                                                                                                                                                                                                                                                                                                                                                                                                                                                                                                                                                                                                                                                                                                                                                             | 25  | RE553523 | ELEC. CONNECTOR TERMINAL | 1   |                                              |  |
| 28       RE554865       FLOW CONTROL HYD. VALVE       6         29       RE557023       NOZZLE KIT       6         30       RE549731       TUBE       6         31       R63548       O-RING       6         32       R505452       O-RING       6         33       R74354       O-RING       6                                                                                                                                                                                                                                                                                                                                                                                                                                                                                                                                                                                                                                                                                                                                                                                                                                                                                                                                                                                                                                                                                                                                                                                                                                                                                                                                                                                                                                                                                                                                                                                                                                                                                                                                                                     | 26  | R546514  | BRACKET                  | 1   |                                              |  |
| 29       RE557023       NOZZLE KIT       6         30       RE549731       TUBE       6         31       R63548       O-RING       6         32       R505452       O-RING       6         33       R74354       O-RING       6                                                                                                                                                                                                                                                                                                                                                                                                                                                                                                                                                                                                                                                                                                                                                                                                                                                                                                                                                                                                                                                                                                                                                                                                                                                                                                                                                                                                                                                                                                                                                                                                                                                                                                                                                                                                                                     | 27  | RE549752 | PRESSURE SENSOR          | 1   |                                              |  |
| 30       RE549731       TUBE       6         31       R63548       O-RING       6         32       R505452       O-RING       6         33       R74354       O-RING       6                                                                                                                                                                                                                                                                                                                                                                                                                                                                                                                                                                                                                                                                                                                                                                                                                                                                                                                                                                                                                                                                                                                                                                                                                                                                                                                                                                                                                                                                                                                                                                                                                                                                                                                                                                                                                                                                                        | 28  | RE554865 | FLOW CONTROL HYD. VALVE  | 6   |                                              |  |
| 31       R63548       O-RING       6         32       R505452       O-RING       6         33       R74354       O-RING       6                                                                                                                                                                                                                                                                                                                                                                                                                                                                                                                                                                                                                                                                                                                                                                                                                                                                                                                                                                                                                                                                                                                                                                                                                                                                                                                                                                                                                                                                                                                                                                                                                                                                                                                                                                                                                                                                                                                                     | 29  | RE557023 | NOZZLE KIT               | 6   |                                              |  |
| 32       R505452       O-RING       6         33       R74354       O-RING       6                                                                                                                                                                                                                                                                                                                                                                                                                                                                                                                                                                                                                                                                                                                                                                                                                                                                                                                                                                                                                                                                                                                                                                                                                                                                                                                                                                                                                                                                                                                                                                                                                                                                                                                                                                                                                                                                                                                                                                                  | 30  | RE549731 | TUBE                     | 6   |                                              |  |
| 33 R74354 O-RING 6                                                                                                                                                                                                                                                                                                                                                                                                                                                                                                                                                                                                                                                                                                                                                                                                                                                                                                                                                                                                                                                                                                                                                                                                                                                                                                                                                                                                                                                                                                                                                                                                                                                                                                                                                                                                                                                                                                                                                                                                                                                  | 31  | R63548   | O-RING                   | 6   |                                              |  |
|                                                                                                                                                                                                                                                                                                                                                                                                                                                                                                                                                                                                                                                                                                                                                                                                                                                                                                                                                                                                                                                                                                                                                                                                                                                                                                                                                                                                                                                                                                                                                                                                                                                                                                                                                                                                                                                                                                                                                                                                                                                                     | 32  | R505452  | O-RING                   | 6   |                                              |  |
| 34 R131051 WASHER 6                                                                                                                                                                                                                                                                                                                                                                                                                                                                                                                                                                                                                                                                                                                                                                                                                                                                                                                                                                                                                                                                                                                                                                                                                                                                                                                                                                                                                                                                                                                                                                                                                                                                                                                                                                                                                                                                                                                                                                                                                                                 | 33  | R74354   | O-RING                   | 6   |                                              |  |
|                                                                                                                                                                                                                                                                                                                                                                                                                                                                                                                                                                                                                                                                                                                                                                                                                                                                                                                                                                                                                                                                                                                                                                                                                                                                                                                                                                                                                                                                                                                                                                                                                                                                                                                                                                                                                                                                                                                                                                                                                                                                     | 34  | R131051  | WASHER                   | 6   |                                              |  |

| 1/5/ | DARTNO   | DADT MANAE                | 107/ | DEN 4 DICC       |  |
|------|----------|---------------------------|------|------------------|--|
| KEY  | PART NO. | PART NAME                 | QTY  | REMARKS          |  |
| 35   | R522417  | CLAMP                     | 6    |                  |  |
| 36   | RE528096 | SCREW WITH WASHER         | 6    |                  |  |
| 37   | DZ101186 | FUEL LINE                 | 1    | SUB FOR RE549625 |  |
| 38   | DZ101185 | FUEL LINE                 | 1    | SUB FOR RE549619 |  |
| 39   | DZ101183 | FUEL LINE                 | 1    | SUB FOR RE549618 |  |
| 40   | DZ101182 | FUEL LINE                 | 1    | SUB FOR RE549617 |  |
| 41   | DZ101178 | FUEL LINE                 | 1    | SUB FOR RE549616 |  |
| 42   | DZ101179 | FUEL LINE                 | 1    | SUB FOR RE549615 |  |
| 43   | RE553626 | CLAMP                     | 4    |                  |  |
| 44   | RE558155 | WIRING HARNESS            | 1    |                  |  |
| 45   | R528718  | CLIP                      | 1    |                  |  |
| 46   | RE549626 | FUEL LINE                 | 1    |                  |  |
| 47   | RE549627 | FUEL LINE                 | 1    |                  |  |
| 48   | R543542  | BRACKET                   | 1    |                  |  |
| 49   | 19M7865  | SCREW                     | 2    | M8 X 16          |  |
| 50   | 19M8242  | SCREW                     | 1    | M12 X 16         |  |
| 51   | RE258807 | TIE BAND                  | 2    |                  |  |
| 52   | 57M9940  | ELEC. CONNECTOR ACCESSORY | 2    |                  |  |