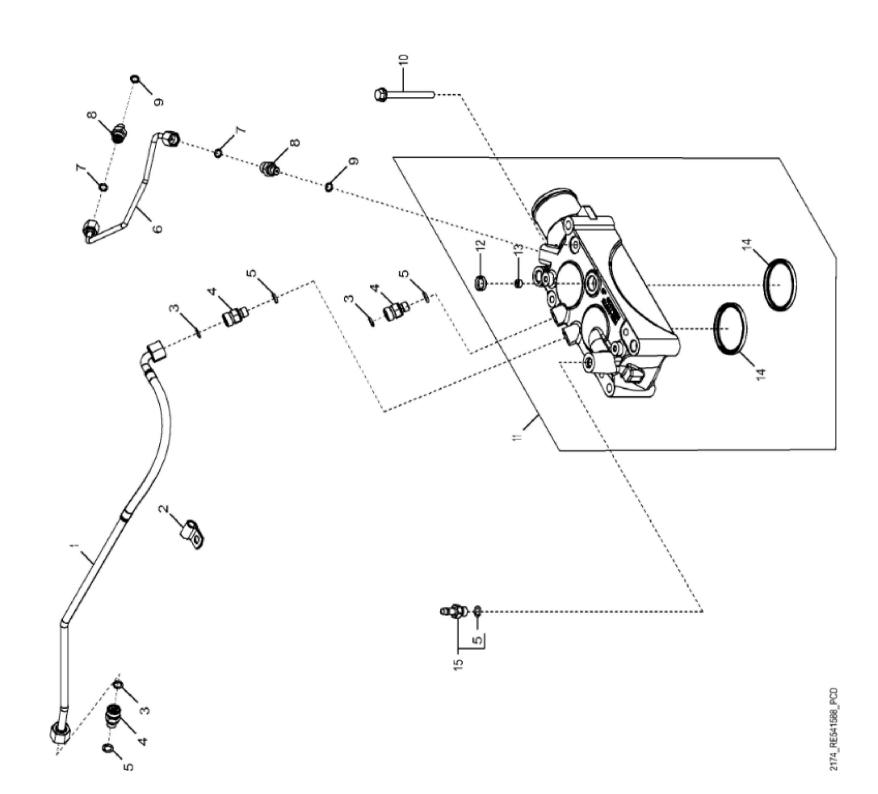

John Deere > Turf And Utility >TRACTOR >6175R - TRACTOR >6175R Tractor (Europe Edition, Engine SN: 6068UXXXXXX)(Final Tier 4) >E1 ENGINE 6068HL499-DD22295-ETN111220 >E100 ENGINE 6068HL499-DD22295-ETN111220 6068HL499 >ST751293 - 16FM FUEL INJECTION SYSTEM

| 1         14M7352         LLANCE NUM         1         M 18           2         R54403         GEAR         1         2         ADMARED RS4201; SUB FOR APPL R539039         1           3         14M728         FLANGE NUT         3         MID         1         1         1         1         1         1         1         1         1         1         1         1         1         1         1         1         1         1         1         1         1         1         1         1         1         1         1         1         1         1         1         1         1         1         1         1         1         1         1         1         1         1         1         1         1         1         1         1         1         1         1         1         1         1         1         1         1         1         1         1         1         1         1         1         1         1         1         1         1         1         1         1         1         1         1         1         1         1         1         1         1         1         1         1                                                                                                                                                                                                                                                                                                                                                                                                                                                                                                                                                                                                                                                                                                                                                                                                                                                                                                                                          | KEY | PART NO. | PART NAME                | QTY | REMARKS                                      |  |
|---------------------------------------------------------------------------------------------------------------------------------------------------------------------------------------------------------------------------------------------------------------------------------------------------------------------------------------------------------------------------------------------------------------------------------------------------------------------------------------------------------------------------------------------------------------------------------------------------------------------------------------------------------------------------------------------------------------------------------------------------------------------------------------------------------------------------------------------------------------------------------------------------------------------------------------------------------------------------------------------------------------------------------------------------------------------------------------------------------------------------------------------------------------------------------------------------------------------------------------------------------------------------------------------------------------------------------------------------------------------------------------------------------------------------------------------------------------------------------------------------------------------------------------------------------------------------------------------------------------------------------------------------------------------------------------------------------------------------------------------------------------------------------------------------------------------------------------------------------------------------------------------------------------------------------------------------------------------------------------------------------------------------------------------------------------------|-----|----------|--------------------------|-----|----------------------------------------------|--|
| 3         14M7296         FLANGE NUT         3         M10         ()         ()         ()         ()         ()         ()         ()         ()         ()         ()         ()         ()         ()         ()         ()         ()         ()         ()         ()         ()         ()         ()         ()         ()         ()         ()         ()         ()         ()         ()         ()         ()         ()         ()         ()         ()         ()         ()         ()         ()         ()         ()         ()         ()         ()         ()         ()         ()         ()         ()         ()         ()         ()         ()         ()         ()         ()         ()         ()         ()         ()         ()         ()         ()         ()         ()         ()         ()         ()         ()         ()         ()         ()         ()         ()         ()         ()         ()         ()         ()         ()         ()         ()         ()         ()         ()         ()         ()         ()         ()         ()         ()         ()         ()         ()         ()                                                                                                                                                                                                                                                                                                                                                                                                                                                                                                                                                                                                                                                                                                                                                                                                                                                                                                          | 1   | 14M7332  | FLANGE NUT               | 1   | M18                                          |  |
| 4         R520139         STUD         3         HORDITAD         CONTROL                                                                                                                                                                                                                                                                                                                                                                                                                                                                                                                                                                                                                                                                                                                           | 2   | R544003  | GEAR                     | 1   | Z = 30, MARKED R545201; SUB FOR APPL R539039 |  |
| 5         R67238         SCREW         2         SUB FOR RESA933         CRIMINAL           6         R53204         AGARET         1         AGARED         1           7         R539044         ADAPTER         1         AGARED R539097         2           8         R516125                                                                                                                                                                                                                                                                                                                                                                                                                                                                                                                                                                                                                                                                                                                                                                                                                                                                                                                                                                                                                                                                                                                                                                                                                                                                                                                                                                                                                                                                                                                                                                                                                                                                                                                                                                                   | 3   | 14M7296  | FLANGE NUT               | 3   | M10                                          |  |
| 6         R534204         GASKET         1         MARRED R539097         CHANCE         CAPTER         CAPTER </td <td>4</td> <td>R520139</td> <td>STUD</td> <td>3</td> <td></td> <td></td>                                                                                                                                                                                                                                                                                                                                                                                                                                                                                                                                                                                                                                                                     | 4   | R520139  | STUD                     | 3   |                                              |  |
| 7         R539844         ABAPTER         I MARKED R539997           8         R519125         O-RING         1         ME           9         1 AM7298         FAMAGE NT         3         MB           10         6 AM1014         DRAIN FLUIG         1         CO-71 X.1.626 mm           11         5 M7052         O-RING         1         CO-71 X.1.626 mm         CO-71 X.1.626 mm           12         1 M7050         O-RING         1         CO-71 X.1.626 mm         CO-71 X.1.626 mm           13         R556461         FULL PUMP         1         SUB FOR RE549623         CO-71 X.1.626 mm           14         R559782         CLIC. CONNICTOR TERMINAL         1         SUB FOR RE549623         CO-71 X.1.626 mm           14         R5598782         CLIC. CONNICTOR TERMINAL         1         CO-71 X.1.626 mm         CO-71 X.1.626 mm           15         R539041         NUT         QUARCE PR549623         CO-71 X.1.626 mm         CO-71 X.1.626 mm         CO-71 X.1.626 mm           16         R530941         NUT         QUARCE PR549623         CO-71 X.1.626 mm                                                                                                                                                                                                                                                                                                                                                                                                                                                                                                                                                                                                                                                                                                                                                                            | 5   | RE67238  | SCREW                    | 2   | SUB FOR RE534333                             |  |
| 8         R51612S         O-RING         14M2728         ELANGE NUT         3         M8           9         14M2728         ELANGE NUT         3         M8         CM         CM           10         6-M1014         D-PAIN PLUG         1         M2         CM         C                                                                                                                                                                                                                                                                                                                                                                                                                                                                                                                                                                                                                                                                                                                                                                                                                                                                                                        | 6   | R534204  | GASKET                   | 1   |                                              |  |
| 9         14M7298         FLANGE NUT         3         M8           10         64M1014         DRAIN PLUG         1         6.071 X 1,526 mm         1           11         51M7052         O-RING         1         6.071 X 1,526 mm         1           12         19M7800         SCREW         2         M8 X 50           13         RE564861         FULL PUNP         1         SUB FOR RE549623         1           14         RE569728         ELEC. CONNECTOR TERMINAL         1         SUB FOR RE549623         1           16         R50034         NUT         3         1         4           16         R500394         SCREW         4         1         4         1         4           17         RES3171         BRACKET         1         MIN X 20         1         1         4         1         4         1         4         1         4         1         4         1         4         1         4         1         4         1         4         1         4         1         4         1         4         1         4         1         4         1         4         1         4         1         4                                                                                                                                                                                                                                                                                                                                                                                                                                                                                                                                                                                                                                                                                                                                                                                                                                                                                                                              | 7   | R539044  | ADAPTER                  | 1   | MARKED R539097                               |  |
| 10         64M1014         DRAIN PLUG         1         chance         64M1014         CRING         1         chance         64M104         1         64M10752         CRING         1         66071 X1.626 mm         64M104                                                                                                                                                                                                                                                                                                                                                                                                                                                                                                                                                                                                                                                                                                                                                           | 8   | R516125  | O-RING                   | 1   |                                              |  |
| 11         51M7052         O-RING         1         6.071 X 1.626 mm         CREW         2         M8 X 50         CREW                                                                                                                                                                                                                                                                                                                                                                                                                                                                                                                                                                                                                                                                                                                                                                                                                     | 9   | 14M7298  | FLANGE NUT               | 3   | M8                                           |  |
| 12         19M7800         SCREW         2         M8 X 50         ————————————————————————————————————                                                                                                                                                                                                                                                                                                                                                                                                                                                                                                                                                                                                                                                                                                                                                                                                                                                                                                                                                                                                                                                                                                                                                                                                                                                                                                                                                                                                                                                                                                                                                                                                                                                                                                                                                                                                                                                                                                                                                             | 10  | 64M1014  | DRAIN PLUG               | 1   |                                              |  |
| 13         RE564861         FUEL PUMP         1         SUB FOR RE549623         CONTECTOR TERMINAL         1           14         RE569728         ELEC. CONNECTOR TERMINAL         1         CONTECTOR TERMINAL         4         CONTECTOR TERMINAL         1         CONTECTOR TERMINAL         1         CONTECTOR TERMINAL         1         CONTECTOR TERMINAL         1         MARKED RS36405         CONTECTOR TERMINAL         1         CONTECTOR TERMINAL         CONTECTOR TERMINAL         CONTECTOR TERMINAL <td>11</td> <td>51M7052</td> <td>O-RING</td> <td>1</td> <td>6.071 X 1.626 mm</td> <td></td>                                                                                                                                                                                                                                                                                                                                                                                                                                                                                                                                                     | 11  | 51M7052  | O-RING                   | 1   | 6.071 X 1.626 mm                             |  |
| 14         RE569728         ELEC. CONNECTOR TERMINAL         1         CONNECTOR TERMINAL         1         CONNECTOR TERMINAL         1         CONNECTOR TERMINAL         3         CONNECTOR TERMINAL         CONNECTOR TERMINAL         3         CONNECTOR TERMINAL         CONNECTOR TERMINAL         3         CONNECTOR TERMINAL         CONNECTOR TERMINAL         4         CONNECTOR TERMINAL         4         CONNECTOR TERMINAL         4         CONNECTOR TERMINAL         1         CONNECTOR TERMINAL         CONNECTOR TERMINAL         1         MARKED R536405         CONNECTOR TERMINAL         1         MARKED R536405         CONNECTOR TERMINAL         1         MARKED R536405         CONNECTOR TERMINAL         1         CONNECTOR TERMINAL                                                                                                                                                                                                                                                                                                                                                                                                                                                                                                                                                                                                                                    | 12  | 19M7800  | SCREW                    | 2   | M8 X 50                                      |  |
| 15         R536041         NUT         3         Ended the control of the control  | 13  | RE564861 | FUEL PUMP                | 1   | SUB FOR RE549623                             |  |
| 16         R50394         SCREW         4         Image: Control of the control of | 14  | RE569728 | ELEC. CONNECTOR TERMINAL | 1   |                                              |  |
| 17       RE553171       BRACKET       1       CREW       2       M10 x 20       M10 x 25       M10 x 25       M10 x 20                                                                                                                                                                                                                                                                                                                                                                                                                                                                                                                                                                                                                                                                                                                                                                         | 15  | R536041  | NUT                      | 3   |                                              |  |
| 18       19M7784       SCREW       2       M10 X 20         19       R534206       BRACKET       1       MARKED R536405       COMBON         20       19M7835       SCREW       1       M10 X 35         21       19M7807       SCREW       3       M10 X 60         22       19M7868       SCREW       2       M8 X 30         23       RE549624       FUEL RAIL       1       C         24       RE549511       PRESSURE RELIEF FITTING       1       C         25       RE55323       ELEC. CONNECTOR TERMINAL       1       C         26       R546514       BRACKET       1       C         27       RE549752       PRESSURE SENSOR       1       C         28       RE554865       FLOW CONTROL HYD. VALVE       6       C         29       RE557023       NOZZLE KIT       6       C         30       RE549731       TUBE       6       C         31       R65548       O-RING       6       C         32       R505452       O-RING       6       C         33       R74354       O-RING       6       C                                                                                                                                                                                                                                                                                                                                                                                                                                                                                                                                                                                                                                                                                                                                                                                                                                                                                                                                                                                                                                                    | 16  | R500394  | SCREW                    | 4   |                                              |  |
| 19         R534206         BRACKET         1         MARKED R536405         CREW           20         19M7835         SCREW         1         M10 X 35         CREW         3         M10 X 60         CREW         CREW         2         M8 X 30         CREW         CREW         M8 X 30         CREW         CREW         CREW         CREW         CREW         CREW         CREW         M8 X 30         CREW         CRE                                                                                                                                                                                                                                                                                                                                                                                                                                                                                                                                                                                                                                                                                                                                                                                                                        | 17  | RE553171 | BRACKET                  | 1   |                                              |  |
| 20       19M7835       SCREW       1       M10 X 35       CREW       3       M10 X 60       CREW       CREW       2       M8 X 30       CREW       CREW       2       M8 X 30       CREW                                                                                                                                                                                                                                                                                                                                                                                                                                                                                                                                                                                                                                                                                                                                                                                                                                                                                                                | 18  | 19M7784  | SCREW                    | 2   | M10 X 20                                     |  |
| 21       19M7807       SCREW       3       M10 X 60         22       19M7868       SCREW       2       M8 X 30         23       RE549624       FUEL RAIL       1       C         24       RE549511       PRESSURE RELIEF FITTING       1       C         25       RE553523       ELEC. CONNECTOR TERMINAL       1       C         26       R546514       BRACKET       1       C         27       RE549752       PRESSURE SENSOR       1       C         28       RE554865       FLOW CONTROL HYD. VALVE       6       C         29       RE557023       NOZZLE KIT       6       C         30       RE549731       TUBE       6       C         31       R63548       O-RING       6       C         32       R505452       O-RING       6       C         33       R74354       O-RING       6       C                                                                                                                                                                                                                                                                                                                                                                                                                                                                                                                                                                                                                                                                                                                                                                                                                                                                                                                                                                                                                                                                                                                                                                                                                                                            | 19  | R534206  | BRACKET                  | 1   | MARKED R536405                               |  |
| 22       M8 X 30         23       RE549624       FUEL RAIL       1       6       6         24       RE549511       PRESSURE RELIEF FITTING       1       5       7       7       7       7       7       8E53523       ELEC. CONNECTOR TERMINAL       1       1       1       1       1       1       1       1       1       1       1       1       1       1       1       1       1       1       1       1       1       1       1       1       1       1       1       1       1       1       1       1       1       1       1       1       1       1       1       1       1       1       1       1       1       1       1       1       1       1       1       1       1       1       1       1       1       1       1       1       1       1       1       1       1       1       1       1       1       1       1       1       1       1       1       1       1       1       1       1       1       1       1       1       1       1       1       1       1       1       1       1                                                                                                                                                                                                                                                                                                                                                                                                                                                                                                                                                                                                                                                                                                                                                                                                                                                                                                                                                                                                                                                     | 20  | 19M7835  | SCREW                    | 1   | M10 X 35                                     |  |
| 23       RE549624       FUEL RAIL       1       1       1       1       1       1       1       1       1       1       1       1       1       1       1       1       1       1       1       1       1       1       1       1       1       1       1       1       1       1       1       1       1       1       1       1       1       1       1       1       1       1       1       1       1       1       1       1       1       1       1       1       1       1       1       1       1       1       1       1       1       1       1       1       1       1       1       1       1       1       1       1       1       1       1       1       1       1       1       1       1       1       1       1       1       1       1       1       1       1       1       1       1       1       1       1       1       1       1       1       1       1       1       1       1       1       1       1       1       1       1       1       1       1       1                                                                                                                                                                                                                                                                                                                                                                                                                                                                                                                                                                                                                                                                                                                                                                                                                                                                                                                                                                                                                                                                           | 21  | 19M7807  | SCREW                    | 3   | M10 X 60                                     |  |
| 24       RE549511       PRESSURE RELIEF FITTING       1       1       1       1       1       1       1       1       1       1       1       1       1       1       1       1       1       1       1       1       1       1       1       1       1       1       1       1       1       1       1       1       1       1       1       1       1       1       1       1       1       1       1       1       1       1       1       1       1       1       1       1       1       1       1       1       1       1       1       1       1       1       1       1       1       1       1       1       1       1       1       1       1       1       1       1       1       1       1       1       1       1       1       1       1       1       1       1       1       1       1       1       1       1       1       1       1       1       1       1       1       1       1       1       1       1       1       1       1       1       1       1       1       1                                                                                                                                                                                                                                                                                                                                                                                                                                                                                                                                                                                                                                                                                                                                                                                                                                                                                                                                                                                                                                                                     | 22  | 19M7868  | SCREW                    | 2   | M8 X 30                                      |  |
| 25       RE53523       ELEC. CONNECTOR TERMINAL       1       1       1       1       1       1       1       1       1       1       1       1       1       1       1       1       1       1       1       1       1       1       1       1       1       1       1       1       1       1       1       1       1       1       1       1       1       1       1       1       1       1       1       1       1       1       1       1       1       1       1       1       1       1       1       1       1       1       1       1       1       1       1       1       1       1       1       1       1       1       1       1       1       1       1       1       1       1       1       1       1       1       1       1       1       1       1       1       1       1       1       1       1       1       1       1       1       1       1       1       1       1       1       1       1       1       1       1       1       1       1       1       1       1                                                                                                                                                                                                                                                                                                                                                                                                                                                                                                                                                                                                                                                                                                                                                                                                                                                                                                                                                                                                                                                                     | 23  | RE549624 | FUEL RAIL                | 1   |                                              |  |
| 26       R546514       BRACKET       1         27       RE549752       PRESSURE SENSOR       1         28       RE554865       FLOW CONTROL HYD. VALVE       6         29       RE557023       NOZZLE KIT       6         30       RE549731       TUBE       6         31       R63548       O-RING       6         32       R505452       O-RING       6         33       R74354       O-RING       6                                                                                                                                                                                                                                                                                                                                                                                                                                                                                                                                                                                                                                                                                                                                                                                                                                                                                                                                                                                                                                                                                                                                                                                                                                                                                                                                                                                                                                                                                                                                                                                                                                                              | 24  | RE549511 | PRESSURE RELIEF FITTING  | 1   |                                              |  |
| 27       RE549752       PRESSURE SENSOR       1         28       RE554865       FLOW CONTROL HYD. VALVE       6         29       RE557023       NOZZLE KIT       6         30       RE549731       TUBE       6         31       R63548       O-RING       6         32       R505452       O-RING       6         33       R74354       O-RING       6                                                                                                                                                                                                                                                                                                                                                                                                                                                                                                                                                                                                                                                                                                                                                                                                                                                                                                                                                                                                                                                                                                                                                                                                                                                                                                                                                                                                                                                                                                                                                                                                                                                                                                             | 25  | RE553523 | ELEC. CONNECTOR TERMINAL | 1   |                                              |  |
| 28       RE554865       FLOW CONTROL HYD. VALVE       6         29       RE557023       NOZZLE KIT       6         30       RE549731       TUBE       6         31       R63548       O-RING       6         32       R505452       O-RING       6         33       R74354       O-RING       6                                                                                                                                                                                                                                                                                                                                                                                                                                                                                                                                                                                                                                                                                                                                                                                                                                                                                                                                                                                                                                                                                                                                                                                                                                                                                                                                                                                                                                                                                                                                                                                                                                                                                                                                                                     | 26  | R546514  | BRACKET                  | 1   |                                              |  |
| 29       RE557023       NOZZLE KIT       6         30       RE549731       TUBE       6         31       R63548       O-RING       6         32       R505452       O-RING       6         33       R74354       O-RING       6                                                                                                                                                                                                                                                                                                                                                                                                                                                                                                                                                                                                                                                                                                                                                                                                                                                                                                                                                                                                                                                                                                                                                                                                                                                                                                                                                                                                                                                                                                                                                                                                                                                                                                                                                                                                                                     | 27  | RE549752 | PRESSURE SENSOR          | 1   |                                              |  |
| 30       RE549731       TUBE       6         31       R63548       O-RING       6         32       R505452       O-RING       6         33       R74354       O-RING       6                                                                                                                                                                                                                                                                                                                                                                                                                                                                                                                                                                                                                                                                                                                                                                                                                                                                                                                                                                                                                                                                                                                                                                                                                                                                                                                                                                                                                                                                                                                                                                                                                                                                                                                                                                                                                                                                                        | 28  | RE554865 | FLOW CONTROL HYD. VALVE  | 6   |                                              |  |
| 31       R63548       O-RING       6         32       R505452       O-RING       6         33       R74354       O-RING       6                                                                                                                                                                                                                                                                                                                                                                                                                                                                                                                                                                                                                                                                                                                                                                                                                                                                                                                                                                                                                                                                                                                                                                                                                                                                                                                                                                                                                                                                                                                                                                                                                                                                                                                                                                                                                                                                                                                                     | 29  | RE557023 | NOZZLE KIT               | 6   |                                              |  |
| 32       R505452       O-RING       6         33       R74354       O-RING       6                                                                                                                                                                                                                                                                                                                                                                                                                                                                                                                                                                                                                                                                                                                                                                                                                                                                                                                                                                                                                                                                                                                                                                                                                                                                                                                                                                                                                                                                                                                                                                                                                                                                                                                                                                                                                                                                                                                                                                                  | 30  | RE549731 | TUBE                     | 6   |                                              |  |
| 33 R74354 O-RING 6                                                                                                                                                                                                                                                                                                                                                                                                                                                                                                                                                                                                                                                                                                                                                                                                                                                                                                                                                                                                                                                                                                                                                                                                                                                                                                                                                                                                                                                                                                                                                                                                                                                                                                                                                                                                                                                                                                                                                                                                                                                  | 31  | R63548   | O-RING                   | 6   |                                              |  |
|                                                                                                                                                                                                                                                                                                                                                                                                                                                                                                                                                                                                                                                                                                                                                                                                                                                                                                                                                                                                                                                                                                                                                                                                                                                                                                                                                                                                                                                                                                                                                                                                                                                                                                                                                                                                                                                                                                                                                                                                                                                                     | 32  | R505452  | O-RING                   | 6   |                                              |  |
| 34 R131051 WASHER 6                                                                                                                                                                                                                                                                                                                                                                                                                                                                                                                                                                                                                                                                                                                                                                                                                                                                                                                                                                                                                                                                                                                                                                                                                                                                                                                                                                                                                                                                                                                                                                                                                                                                                                                                                                                                                                                                                                                                                                                                                                                 | 33  | R74354   | O-RING                   | 6   |                                              |  |
|                                                                                                                                                                                                                                                                                                                                                                                                                                                                                                                                                                                                                                                                                                                                                                                                                                                                                                                                                                                                                                                                                                                                                                                                                                                                                                                                                                                                                                                                                                                                                                                                                                                                                                                                                                                                                                                                                                                                                                                                                                                                     | 34  | R131051  | WASHER                   | 6   |                                              |  |

| 1/5/ | DARTNO   | DADT MANAE                | 107/ | DEN 4 DICC       |  |
|------|----------|---------------------------|------|------------------|--|
| KEY  | PART NO. | PART NAME                 | QTY  | REMARKS          |  |
| 35   | R522417  | CLAMP                     | 6    |                  |  |
| 36   | RE528096 | SCREW WITH WASHER         | 6    |                  |  |
| 37   | DZ101186 | FUEL LINE                 | 1    | SUB FOR RE549625 |  |
| 38   | DZ101185 | FUEL LINE                 | 1    | SUB FOR RE549619 |  |
| 39   | DZ101183 | FUEL LINE                 | 1    | SUB FOR RE549618 |  |
| 40   | DZ101182 | FUEL LINE                 | 1    | SUB FOR RE549617 |  |
| 41   | DZ101178 | FUEL LINE                 | 1    | SUB FOR RE549616 |  |
| 42   | DZ101179 | FUEL LINE                 | 1    | SUB FOR RE549615 |  |
| 43   | RE553626 | CLAMP                     | 4    |                  |  |
| 44   | RE558155 | WIRING HARNESS            | 1    |                  |  |
| 45   | R528718  | CLIP                      | 1    |                  |  |
| 46   | RE549626 | FUEL LINE                 | 1    |                  |  |
| 47   | RE549627 | FUEL LINE                 | 1    |                  |  |
| 48   | R543542  | BRACKET                   | 1    |                  |  |
| 49   | 19M7865  | SCREW                     | 2    | M8 X 16          |  |
| 50   | 19M8242  | SCREW                     | 1    | M12 X 16         |  |
| 51   | RE258807 | TIE BAND                  | 2    |                  |  |
| 52   | 57M9940  | ELEC. CONNECTOR ACCESSORY | 2    |                  |  |