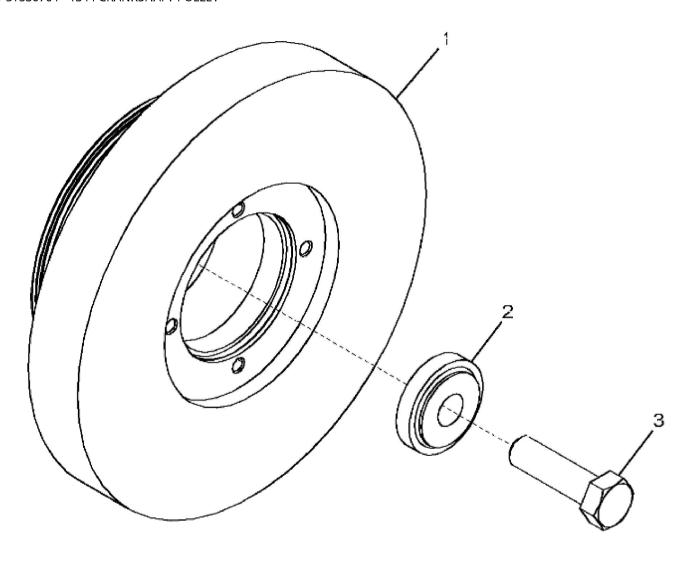

John Deere > Turf And Utility >TRACTOR >6175R - TRACTOR >6175R Tractor (Europe Edition, Engine SN: 6068UXXXXXXX)(Final Tier 4) >E1 ENGINE 6068HL499-DD22295-ETN111220 >E100 ENGINE 6068HL499-DD22295-ETN111220 6068HL499 >ST330764 - 1344 CRANKSHAFT PULLEY

1344\_RE543930\_PCD

John Deere > Turf And Utility >TRACTOR >6175R - TRACTOR >6175R Tractor (Europe Edition, Engine SN: 6068UXXXXXXX)(Final Tier 4) >E1 ENGINE 6068HL499-DD22295-ETN111220 6068HL499 >ST330764 - 1344 CRANKSHAFT PULLEY

| KEY | PART NO. | PART NAME            | QTY | REMARKS  |  |
|-----|----------|----------------------|-----|----------|--|
| 1   | RE541579 | PULLEY WITH DAMPENER | 1   |          |  |
| 2   | R517237  | BUSHING              | 1   |          |  |
| 3   | R516648  | CAP SCREW            | 1   | M20 X 70 |  |