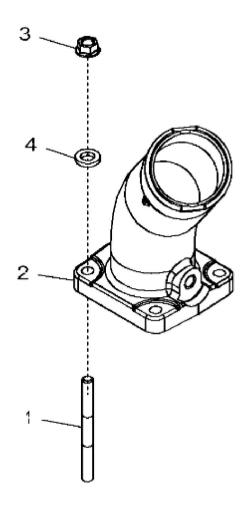

John Deere > Turf And Utility >TRACTOR >6175R - TRACTOR >6175R Tractor (Europe Edition, Engine SN: 6068UXXXXXXX)(Final Tier 4) >E1 ENGINE 6068HL499-DD22295-ETN111220 >E100 ENGINE 6068HL499-DD22295-ETN111220 6068HL499 >ST330884 - 17DQ AIR INTAKE

17DQ\_RE540563\_PCD

John Deere > Turf And Utility >TRACTOR >6175R - TRACTOR >6175R Tractor (Europe Edition, Engine SN: 6068UXXXXXXX)(Final Tier 4) >E1 ENGINE 6068HL499-DD22295-ETN111220 >E100 ENGINE 6068HL499-DD22295-ETN111220 6068HL499 >ST330884 - 17DQ AIR INTAKE

| KEY | PART NO. | PART NAME  | QTY | REMARKS            |  |
|-----|----------|------------|-----|--------------------|--|
| 1   | 42M7015  | STUD       | 4   |                    |  |
| 2   | R529449  | AIR INTAKE | 1   |                    |  |
| 3   | 14M7298  | FLANGE NUT | 4   | M8                 |  |
| 4   | 24M7106  | WASHER     | 2   | 10 X 18 X 2.500 mm |  |