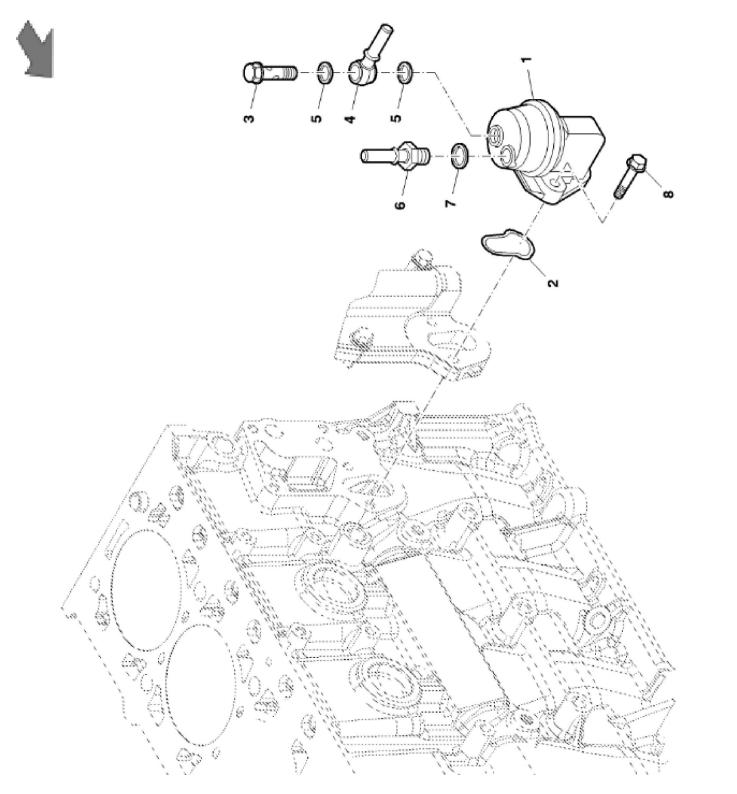

| STUD                | 3   |         |  |  |  |  |
| 4        | ER0504083433                          | GASKET              | 1   |         |  |  |  |  |
| 5        | ER0500368408                          | NUT                 | 3   | M8      |  |  |  |  |
| 6        | ER0017095401                          | WASHER              | 1   |         |  |  |  |  |
| 7        | ER0016980331                          | NUT                 | 1   | M14     |  |  |  |  |
| 8        | ER0093160151                          | SENSOR              | 1   |         |  |  |  |  |
| 9        | ER0042533181                          | SOLENOID            | 1   | 12V     |  |  |  |  |
|          |                                       |                     |     |         |  |  |  |  |



PY040196

John Deere > Turf And Utility >TRACTOR >F5AE9484G - TRACTOR >5085GV Tractor (Engine F5A) T3A (Europe Edition) >20 ENGINE >ST774360 - FUEL PUMP

| KEY | PART NO.     | PART NAME                 | QTY | REMARKS    |  |
|-----|--------------|---------------------------|-----|------------|--|
| 1   | ER0504380241 | FUEL PUMP                 | 1   |            |  |
| 2   | ER0002830156 | O-RING                    | 1   |            |  |
| 3   | ER0504218933 | HOLLOW SCREW              | 1   |            |  |
| 4   | ER0504218931 | FUEL SUPPLY BANJO FITTING | 1   |            |  |
| 5   | ER0017750480 | GASKET                    | 2   |            |  |
| 6   | ER0504197289 | UNION FITTING             | 1   |            |  |
| 7   | ER0004894721 | WASHER                    | 1   |