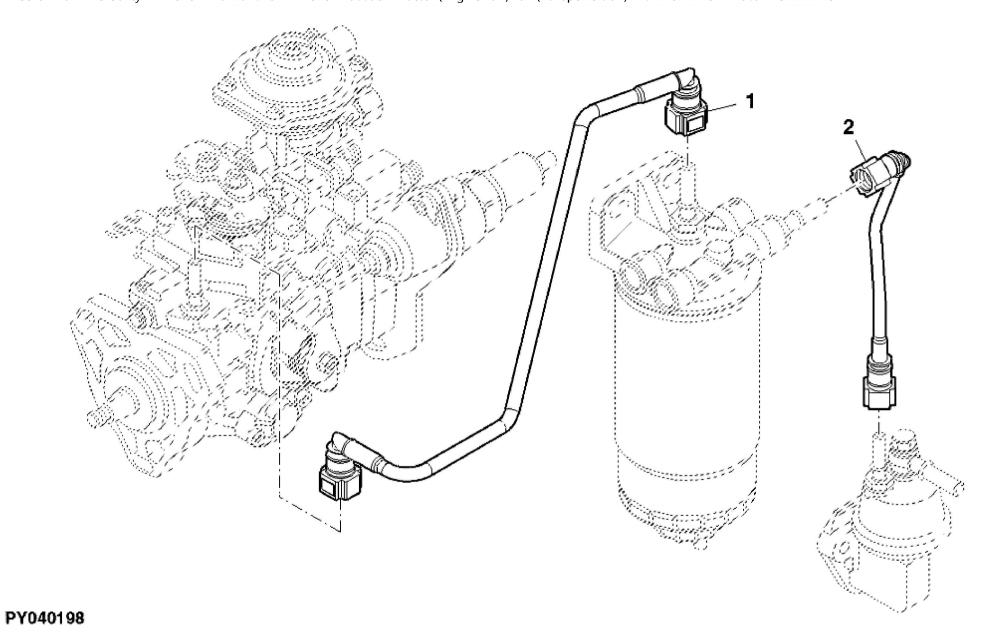

John Deere > Turf And Utility >TRACTOR >F5AE9484G - TRACTOR >5085GV Tractor (Engine F5A) T3A (Europe Edition) >20 ENGINE >ST774369 - FUEL LINES

| KEY | PART NO.     | PART NAME | QTY | REMARKS |  |
|-----|--------------|-----------|-----|---------|--|
| 1   | ER0504207948 | LINE      | 1   |         |  |
| 2   | ER0504184992 | FUEL LINE | 1   |         |  |