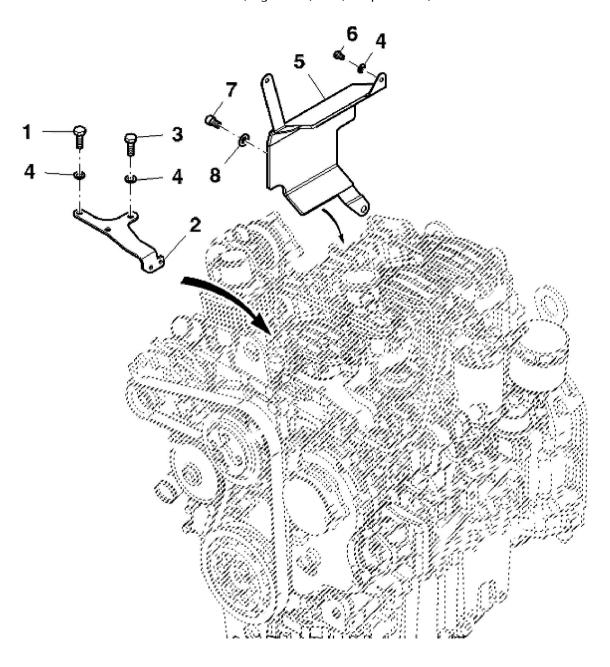

LX213197

John Deere > Turf And Utility >TRACTOR >F5AE9484G - TRACTOR >5085GV Tractor (Engine F5A) T3A (Europe Edition) >20 ENGINE >ST798549 - MOUNTING PARTS, ENGINE

| KEY | PART NO. | PART NAME   | QTY | REMARKS  |  |
|-----|----------|-------------|-----|----------|--|
| 1   | ER020781 | BOLT        | 2   | M8 X 25  |  |
| 2   | ER405140 | BRACKET     | 1   |          |  |
| 3   | ER020778 | SCREW       | 1   | M8 X 20  |  |
| 4   | ER023109 | WASHER      | 5   |          |  |
| 5   | ER389183 | HEAT SHIELD | 1   |          |  |
| 6   | ER020775 | BOLT        | 2   | M8 X 12  |  |
| 7   | ER021419 | SCREW       | 1   | M12 X 20 |  |
| 8   | ER023113 | WASHER      | 1   |          |  |