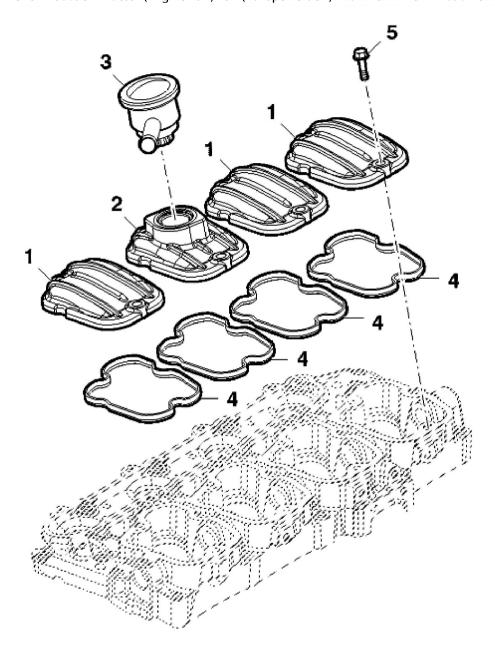

PY040246

John Deere > Turf And Utility >TRACTOR >F5AE9484G - TRACTOR >5085GV Tractor (Engine F5A) T3A (Europe Edition) >20 ENGINE >ST774096 - CYLINDER HEAD COVER

| PART NO.     | PART NAME                                                    | QTY                                                                                                  | REMARKS                                                                                                                                                                              |                                                                                                              |
|--------------|--------------------------------------------------------------|------------------------------------------------------------------------------------------------------|--------------------------------------------------------------------------------------------------------------------------------------------------------------------------------------|--------------------------------------------------------------------------------------------------------------|
| ER0504221916 | COVER                                                        | 3                                                                                                    |                                                                                                                                                                                      |                                                                                                              |
| ER0504349057 | COVER                                                        | 1                                                                                                    |                                                                                                                                                                                      |                                                                                                              |
| ER0504372247 | BREATHER                                                     | 1                                                                                                    |                                                                                                                                                                                      |                                                                                                              |
| ER0504173590 | ENGINE CYLINDER HEAD GASKET                                  | 4                                                                                                    |                                                                                                                                                                                      |                                                                                                              |
| ER0016586625 | BOLT                                                         | 8                                                                                                    | M8 X 35                                                                                                                                                                              |                                                                                                              |
|              | ER0504221916<br>ER0504349057<br>ER0504372247<br>ER0504173590 | ER0504221916 COVER ER0504349057 COVER ER0504372247 BREATHER ER0504173590 ENGINE CYLINDER HEAD GASKET | ER0504221916       COVER       3         ER0504349057       COVER       1         ER0504372247       BREATHER       1         ER0504173590       ENGINE CYLINDER HEAD GASKET       4 | ER0504221916 COVER 3 ER0504349057 COVER 1 ER0504372247 BREATHER 1 ER0504173590 ENGINE CYLINDER HEAD GASKET 4 |