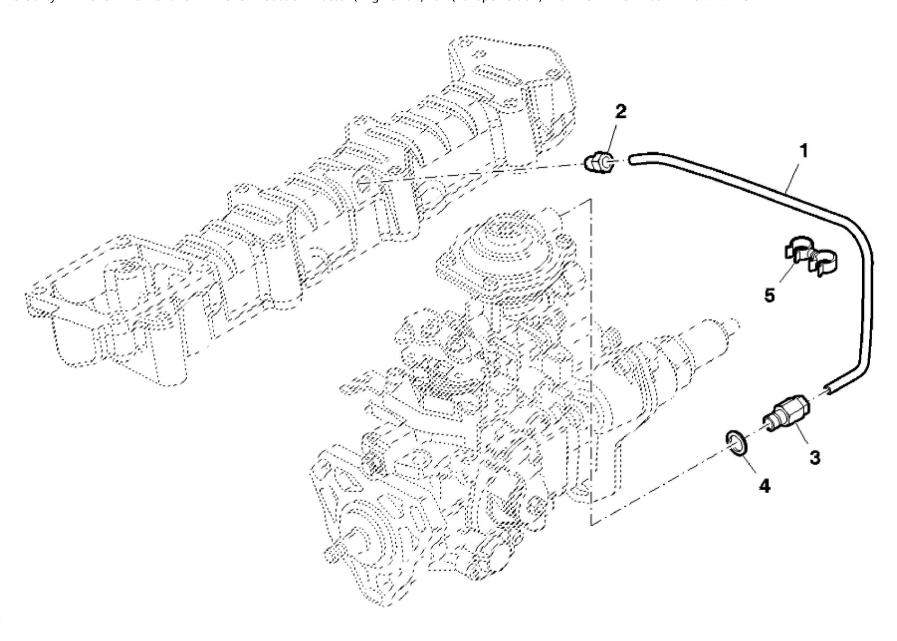

Copyright © 2017 Deere & Company. All Rights Reserved.

John Deere > Turf And Utility >TRACTOR >F5AE9484G - TRACTOR >5085GV Tractor (Engine F5A) T3A (Europe Edition) >20 ENGINE >ST774367 - FUEL LINES

| KEY | PART NO.     | PART NAME | QTY | REMARKS    |  |
|-----|--------------|-----------|-----|------------|--|
| 1   | ER0504216298 | LINE      | 1   |            |  |
| 2   | ER0016597925 | BOLT      | 3   | M8 X 14 mm |  |