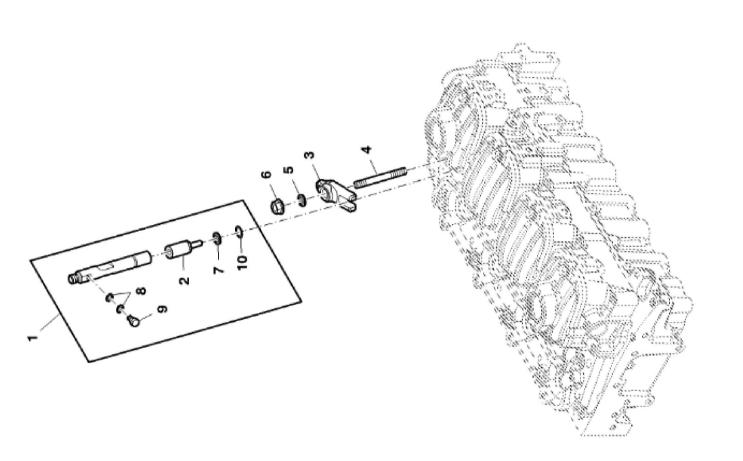

PY040196

John Deere > Turf And Utility >TRACTOR >F5AE9484G - TRACTOR >5085GV Tractor (Engine F5A) T3A (Europe Edition) >20 ENGINE >ST774360 - FUEL PUMP

| KEY | PART NO.     | PART NAME                 | QTY | REMARKS    |  |
|-----|--------------|---------------------------|-----|------------|--|
| 1   | ER0504380241 | FUEL PUMP                 | 1   |            |  |
| 2   | ER0002830156 | O-RING                    | 1   |            |  |
| 3   | ER0504218933 | HOLLOW SCREW              | 1   |            |  |
| 4   | ER0504218931 | FUEL SUPPLY BANJO FITTING | 1   |            |  |
| 5   | ER0017750480 | GASKET                    | 2   |            |  |
| 6   | ER0504197289 | UNION FITTING             | 1   |            |  |
| 7   | ER0004894721 | WASHER                    | 1   |            |  |
| 8   | ER0016586925 | BOLT                      | 1   | M8 X 50 mm |  |