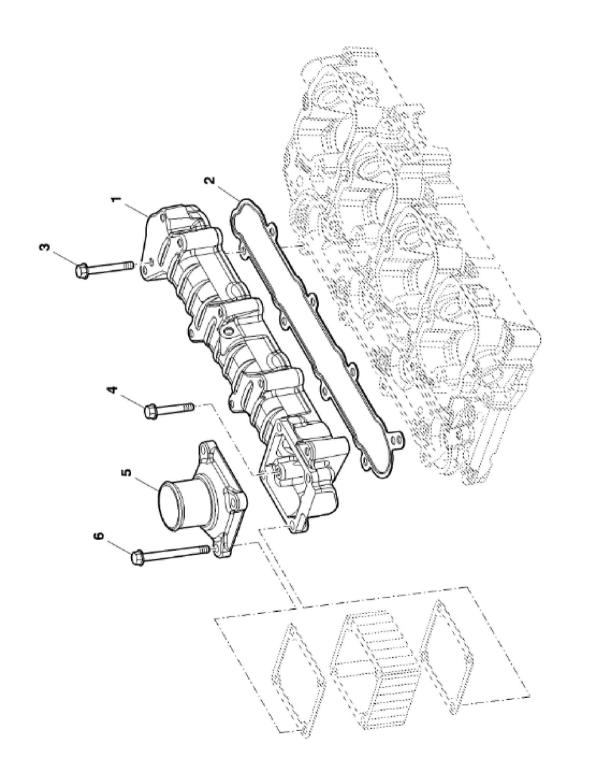

OVO A DA A DA

John Deere > Turf And Utility >TRACTOR >F5AE9484G - TRACTOR >5085GV Tractor (Engine F5A) T3A (Europe Edition) >20 ENGINE >ST775008 - INLET MANIFOLD

| 4 <u>-                                     </u> |              |                   |     |         |  |  |  |
|-------------------------------------------------|--------------|-------------------|-----|---------|--|--|--|
| KEY                                             | PART NO.     | PART NAME         | QTY | REMARKS |  |  |  |
| 1                                               | ER0504283145 | INTAKE MANIFOLD   | 1   |         |  |  |  |
| 2                                               | ER0504171144 | GASKET            | 1   |         |  |  |  |
| 3                                               | ER0016592325 | CAP               | 7   |         |  |  |  |
| 4                                               | ER0504315406 | BOLT              | 1   |         |  |  |  |
| 5                                               | ER0504225820 | COVER             | 1   |         |  |  |  |
| 6                                               | ER0016592525 | SCREW WITH WASHER | 4   |         |  |  |  |
|                                                 |              |                   |     |         |  |  |  |