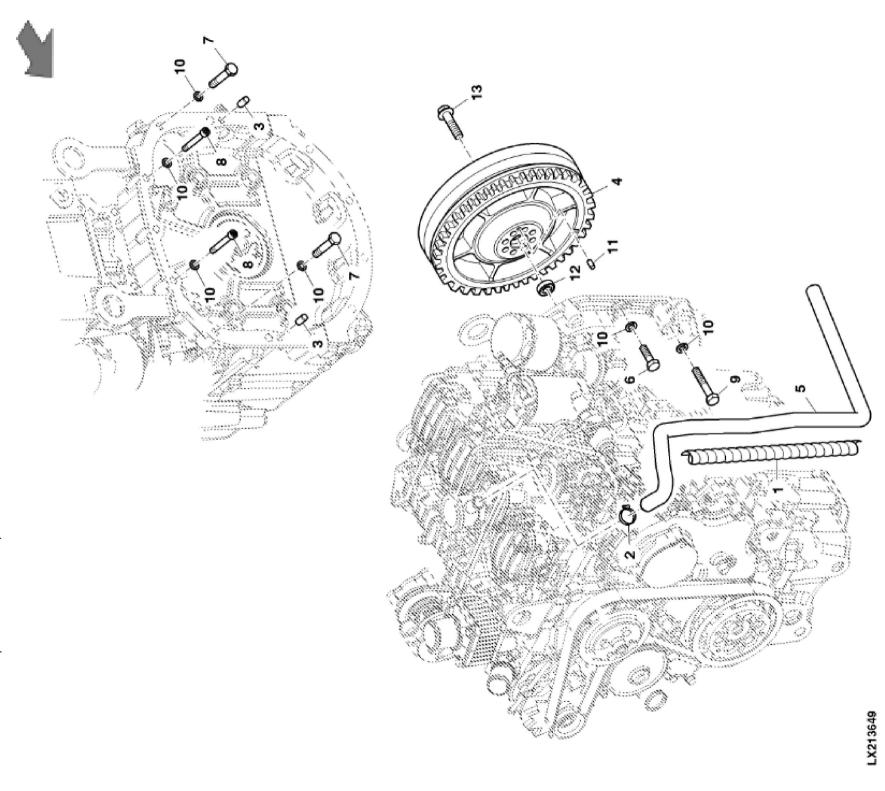

John Deere > Turf And Utility >TRACTOR >F5AE9484G - TRACTOR >5085GV Tractor (Engine F5A) T3A (Europe Edition) >20 ENGINE >ST776845 - FLYWHEEL HOUSING

| PART NO.     | PART NAME                                                        | QTY                                                                                                         | REMARKS                                                                                                                                                                                                           |                                                                                                                                                                                                                                                       |
|--------------|------------------------------------------------------------------|-------------------------------------------------------------------------------------------------------------|-------------------------------------------------------------------------------------------------------------------------------------------------------------------------------------------------------------------|-------------------------------------------------------------------------------------------------------------------------------------------------------------------------------------------------------------------------------------------------------|
| ER0504180348 | FLYWHEEL                                                         | 1                                                                                                           |                                                                                                                                                                                                                   |                                                                                                                                                                                                                                                       |
| ER0016678034 | BOLT                                                             | 6                                                                                                           | M8 X 1.25 X 25                                                                                                                                                                                                    |                                                                                                                                                                                                                                                       |
| ER0016673735 | BOLT                                                             | 2                                                                                                           | M12 X 40                                                                                                                                                                                                          |                                                                                                                                                                                                                                                       |
| ER0002992544 | ADHESIVE                                                         | 1                                                                                                           |                                                                                                                                                                                                                   |                                                                                                                                                                                                                                                       |
| ER0504265766 | CONNECTING ROD                                                   | 1                                                                                                           |                                                                                                                                                                                                                   |                                                                                                                                                                                                                                                       |
| ER0504351177 | SCREW                                                            | 2                                                                                                           | M8 X 1.25                                                                                                                                                                                                         |                                                                                                                                                                                                                                                       |
|              | ER0504180348 ER0016678034 ER0016673735 ER0002992544 ER0504265766 | ER0504180348 FLYWHEEL ER0016678034 BOLT ER0016673735 BOLT ER0002992544 ADHESIVE ER0504265766 CONNECTING ROD | ER0504180348       FLYWHEEL       1         ER0016678034       BOLT       6         ER0016673735       BOLT       2         ER0002992544       ADHESIVE       1         ER0504265766       CONNECTING ROD       1 | ER0504180348       FLYWHEEL       1         ER0016678034       BOLT       6       M8 X 1.25 X 25         ER0016673735       BOLT       2       M12 X 40         ER0002992544       ADHESIVE       1         ER0504265766       CONNECTING ROD       1 |