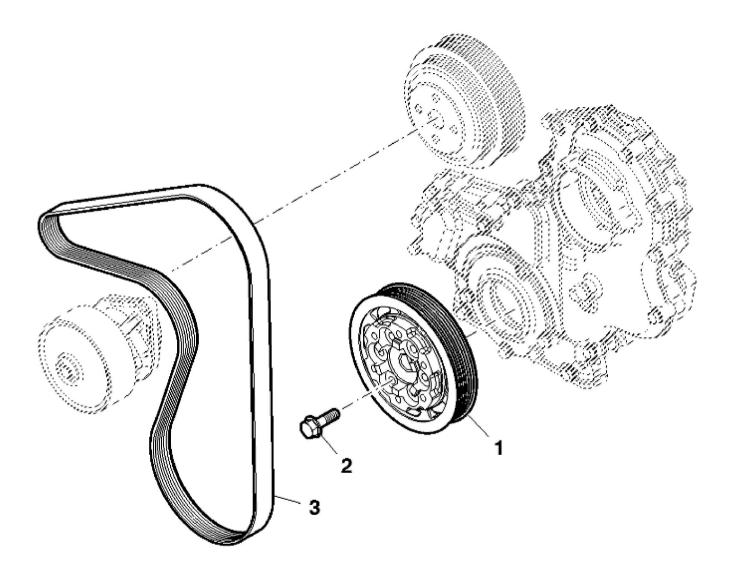

PY040342

John Deere > Turf And Utility >TRACTOR >F5AE9484G - TRACTOR >5085GV Tractor (Engine F5A) T3A (Europe Edition) >20 ENGINE >ST774085 - DRIVE BELT / PULLEY

| i   |              |           |     |             |  |
|-----|--------------|-----------|-----|-------------|--|
| KEY | PART NO.     | PART NAME | QTY | REMARKS     |  |
| 1   | ER0504187090 | PULLEY    | 1   |             |  |
| 2   | ER0016675835 | BOLT      | 6   | M10 X 30 mm |  |
| 3   | ER0504253015 | V-BELT    | 1   |             |  |