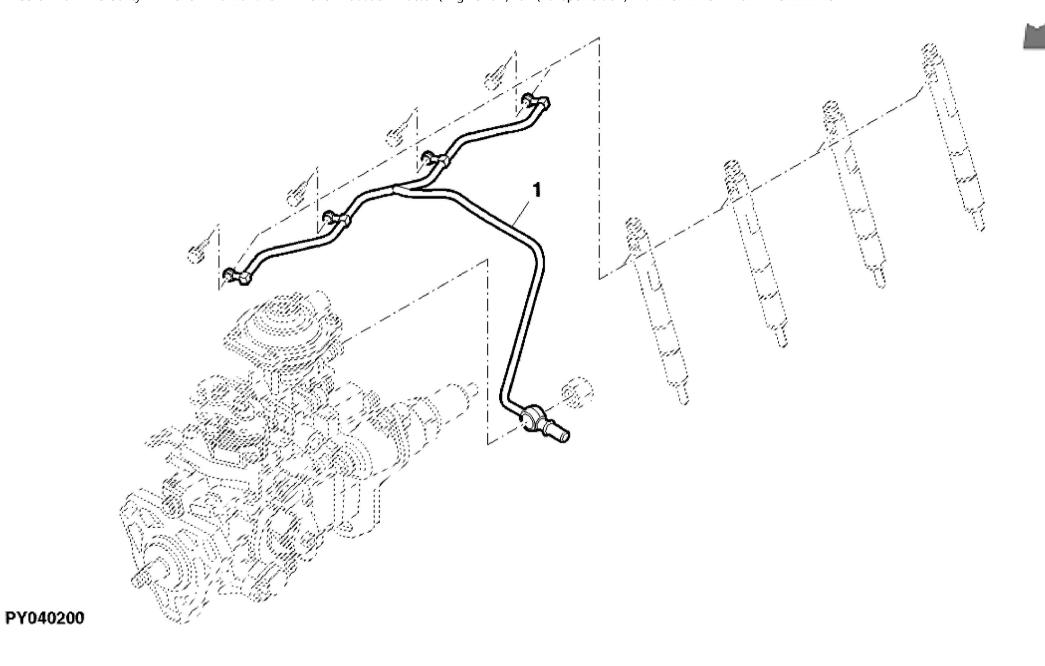

Copyright © 2017 Deere & Company. All Rights Reserved.

John Deere > Turf And Utility >TRACTOR >F5AE9484G - TRACTOR >5085GV Tractor (Engine F5A) T3A (Europe Edition) >20 ENGINE >ST774371 - FUEL LINES

| KEY | PART NO.     | PART NAME | QTY | REMARKS |  |
|-----|--------------|-----------|-----|---------|--|
| 1   | ER0504372185 | FUEL LINE | 1   |         |  |