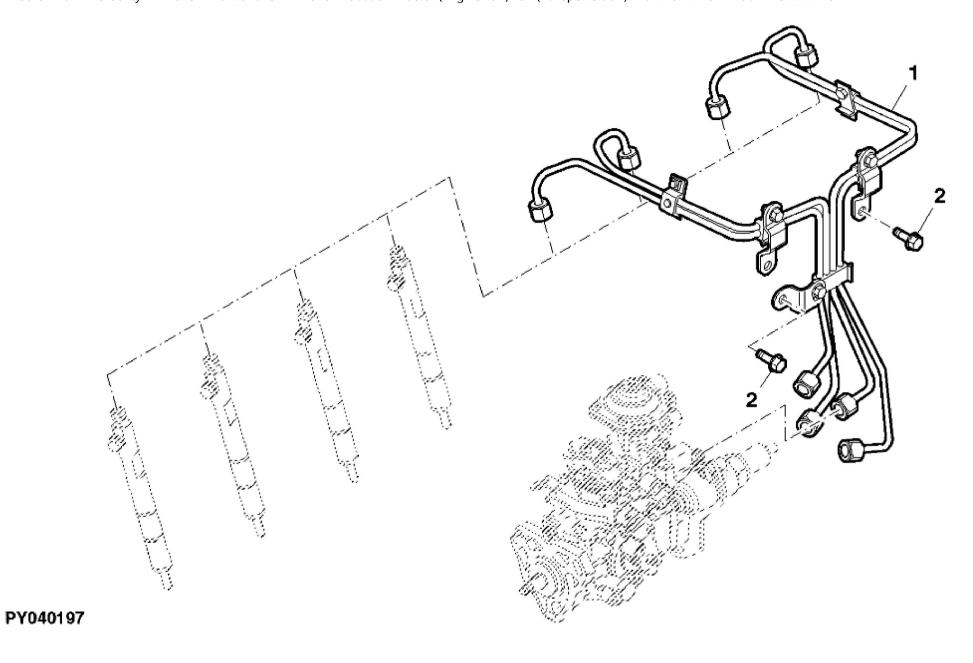

Copyright © 2017 Deere & Company. All Rights Reserved.

John Deere > Turf And Utility >TRACTOR >F5AE9484G - TRACTOR >5085GV Tractor (Engine F5A) T3A (Europe Edition) >20 ENGINE >ST774367 - FUEL LINES

| KEY | PART NO.     | PART NAME | QTY | REMARKS    |  |
|-----|--------------|-----------|-----|------------|--|
| 1   | ER0504216298 | LINE      | 1   |            |  |
| 2   | ER0016597925 | BOLT      | 3   | M8 X 14 mm |  |