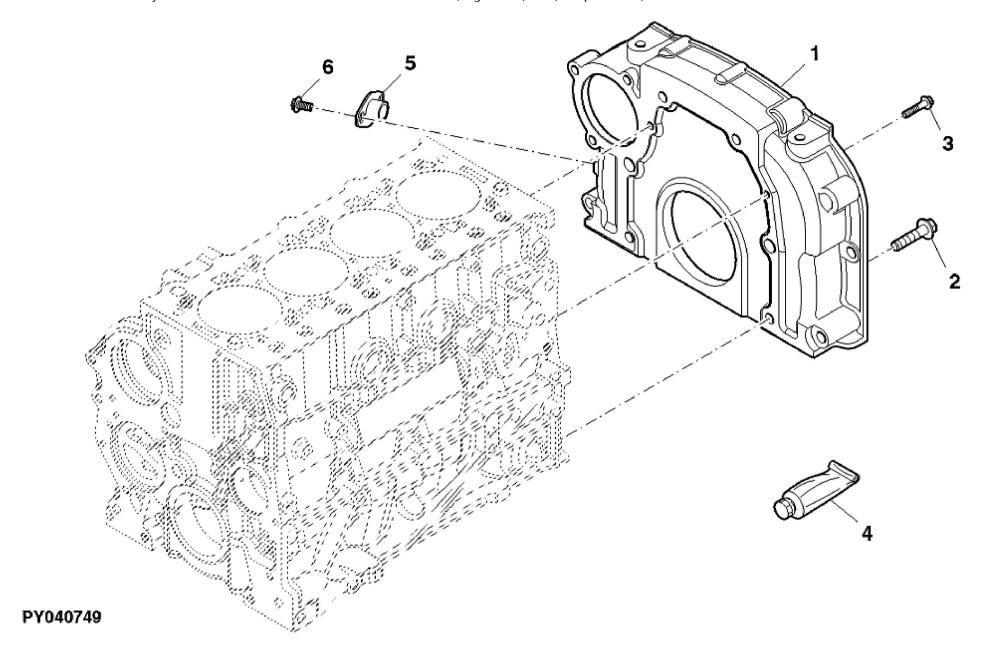

John Deere > Turf And Utility >TRACTOR >F5AE9484G - TRACTOR >5085GV Tractor (Engine F5A) T3A (Europe Edition) >20 ENGINE >ST776845 - FLYWHEEL HOUSING

| PART NO.     | PART NAME                                                        | QTY                                                                                                         | REMARKS                                                                                                                                                                                                           |                                                                                                                                                                                                                                                       |
|--------------|------------------------------------------------------------------|-------------------------------------------------------------------------------------------------------------|-------------------------------------------------------------------------------------------------------------------------------------------------------------------------------------------------------------------|-------------------------------------------------------------------------------------------------------------------------------------------------------------------------------------------------------------------------------------------------------|
| ER0504180348 | FLYWHEEL                                                         | 1                                                                                                           |                                                                                                                                                                                                                   |                                                                                                                                                                                                                                                       |
| ER0016678034 | BOLT                                                             | 6                                                                                                           | M8 X 1.25 X 25                                                                                                                                                                                                    |                                                                                                                                                                                                                                                       |
| ER0016673735 | BOLT                                                             | 2                                                                                                           | M12 X 40                                                                                                                                                                                                          |                                                                                                                                                                                                                                                       |
| ER0002992544 | ADHESIVE                                                         | 1                                                                                                           |                                                                                                                                                                                                                   |                                                                                                                                                                                                                                                       |
| ER0504265766 | CONNECTING ROD                                                   | 1                                                                                                           |                                                                                                                                                                                                                   |                                                                                                                                                                                                                                                       |
| ER0504351177 | SCREW                                                            | 2                                                                                                           | M8 X 1.25                                                                                                                                                                                                         |                                                                                                                                                                                                                                                       |
|              | ER0504180348 ER0016678034 ER0016673735 ER0002992544 ER0504265766 | ER0504180348 FLYWHEEL ER0016678034 BOLT ER0016673735 BOLT ER0002992544 ADHESIVE ER0504265766 CONNECTING ROD | ER0504180348       FLYWHEEL       1         ER0016678034       BOLT       6         ER0016673735       BOLT       2         ER0002992544       ADHESIVE       1         ER0504265766       CONNECTING ROD       1 | ER0504180348       FLYWHEEL       1         ER0016678034       BOLT       6       M8 X 1.25 X 25         ER0016673735       BOLT       2       M12 X 40         ER0002992544       ADHESIVE       1         ER0504265766       CONNECTING ROD       1 |