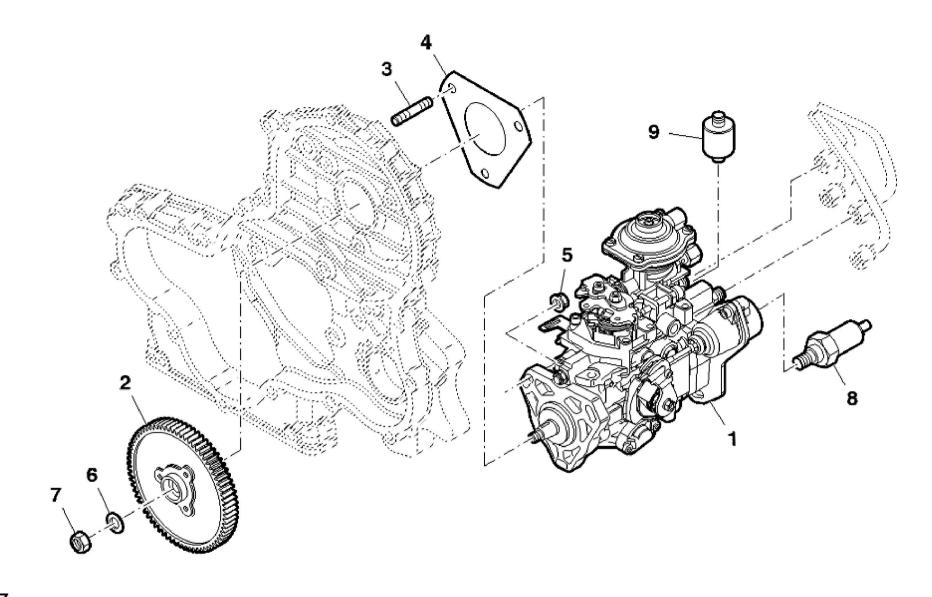

PY040547

John Deere > Turf And Utility >TRACTOR >F5AE9484G - TRACTOR >5085GV Tractor (Engine F5A) T3A (Europe Edition) >20 ENGINE >ST776314 - FUEL INJECTION PUMP

| <u> </u> | ; ; ; ; ; ; ; ; ; ; ; ; ; ; ; ; ; ; ; |                     |     |         |  |  |  |  |
|----------|---------------------------------------|---------------------|-----|---------|--|--|--|--|
| KEY      | PART NO.                              | PART NAME           | QTY | REMARKS |  |  |  |  |
| 1        | ER0504374955                          | FUEL INJECTION PUMP | 1   |         |  |  |  |  |
| 2        | ER0504240405                          | GEAR                | 1   |         |  |  |  |  |
| 3        | ER0504315405                          | STUD                | 3   |         |  |  |  |  |
| 4        | ER0504083433                          | GASKET              | 1   |         |  |  |  |  |
| 5        | ER0500368408                          | NUT                 | 3   | M8      |  |  |  |  |
| 6        | ER0017095401                          | WASHER              | 1   |         |  |  |  |  |
| 7        | ER0016980331                          | NUT                 | 1   | M14     |  |  |  |  |
| 8        | ER0093160151                          | SENSOR              | 1   |         |  |  |  |  |
| 9        | ER0042533181                          | SOLENOID            | 1   | 12V     |  |  |  |  |
|          |                                       |                     |     |         |  |  |  |  |