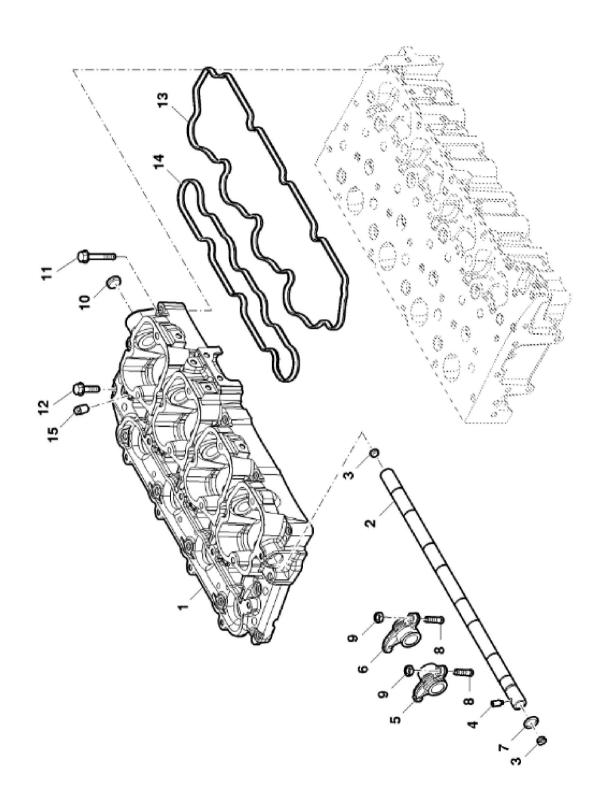

VACOLOVO

John Deere > Turf And Utility >TRACTOR >F5AE9484G - TRACTOR >5085GV Tractor (Engine F5A) T3A (Europe Edition) >20 ENGINE >ST774077 - CYLINDER HEAD HOUSING

| KEY | PART NO.     | PART NAME  | QTY | Tractor Serial | REMARKS      |  |
|-----|--------------|------------|-----|----------------|--------------|--|
|     |              |            |     | No.            |              |  |
| 1   | ER0504345342 | HOUSING    | 1   |                |              |  |
| 2   | ER0504250345 | ROCKSHAFT  | 1   | 104982         |              |  |
| 2   | ER5801572079 | ROCKSHAFT  | 1   | 104983         |              |  |
| 3   | ER0016987801 | PLUG       | 2   |                |              |  |
| 4   | ER0099454296 | SCREW      | 1   |                |              |  |
| 5   | ER0504221915 | ROCKER ARM | 1   | 104982         | (Intake)     |  |
| 5   | ER5801572084 | ROCKER ARM | 4   | 104983         | (Intake)     |  |
| 6   | ER0504221914 | ROCKER ARM | 4   | 104982         | (Exhaust)    |  |
| 6   | ER5801572085 | ROCKER ARM | 1   | 104983         | (Exhaust)    |  |
| 7   | ER0017281681 | O-RING     | 1   |                |              |  |
| 8   | ER0004699783 | SCREW      | 8   |                |              |  |
| 9   | ER0004338920 | NUT        | 8   |                |              |  |
| 10  | ER0016988401 | PLUG       | 1   |                |              |  |
| 11  | ER0016586925 | CAP SCREW  | 10  |                | M8 X 50      |  |
| 12  | ER0016673835 | BOLT       | 11  |                | M8 X 30      |  |
| 13  | ER0504163121 | GASKET     | 1   |                |              |  |
| 14  | ER0504177226 | GASKET     | 1   |                |              |  |
| 15  | ER0504273002 | PLUG       | 4   |                | M12 X 1.5 mm |  |