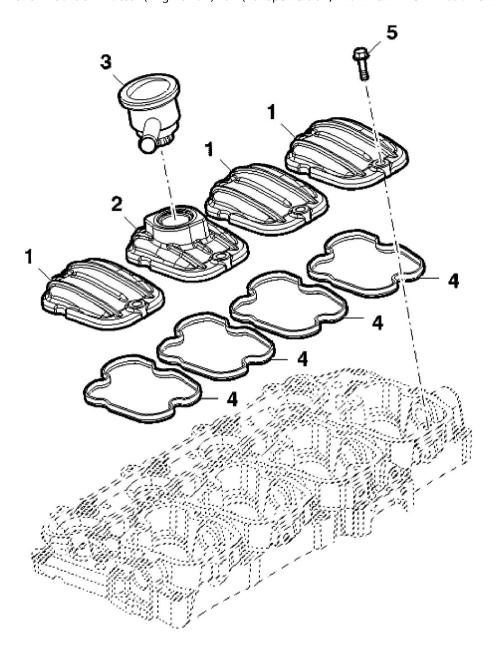

John Deere > Turf And Utility >TRACTOR >F5AE9454H - TRACTOR >5075GV Tractor (Engine F5A) T3A (Europe Edition) >20 ENGINE >ST774096 - CYLINDER HEAD COVER

| KEY | PART NO.     | PART NAME                   | QTY | REMARKS |  |
|-----|--------------|-----------------------------|-----|---------|--|
| 1   | ER0504221916 | COVER                       | 3   |         |  |
| 2   | ER0504349057 | COVER                       | 1   |         |  |
| 3   | ER0504372247 | BREATHER                    | 1   |         |  |
| 4   | ER0504173590 | ENGINE CYLINDER HEAD GASKET | 4   |         |  |
| 5   | ER0016586625 | BOLT                        | 8   | M8 X 35 |  |
|     |              |                             |     |         |  |