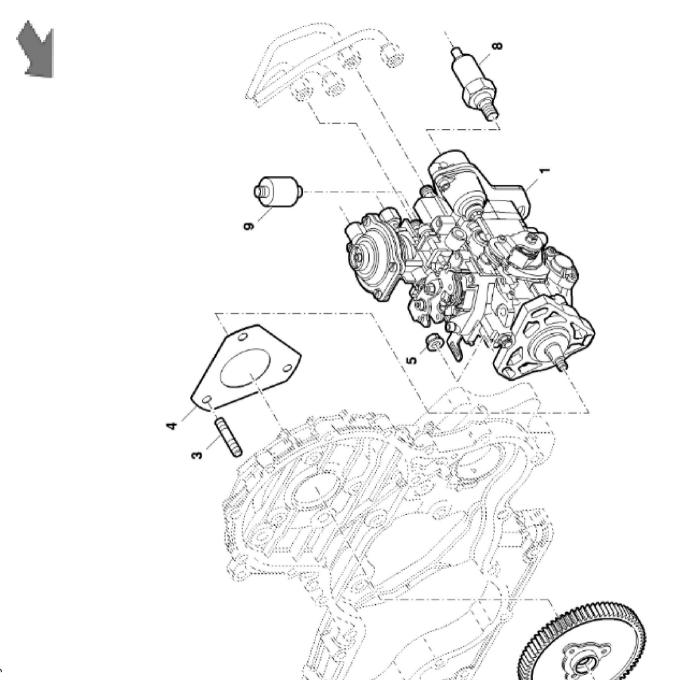

S

John Deere > Turf And Utility >TRACTOR >F5AE9454H - TRACTOR >5075GV Tractor (Engine F5A) T3A (Europe Edition) >20 ENGINE >ST810167 - FUEL INJECTION PUMP

| <u> </u> | ,            |                     |     |         |  |  |  |  |
|----------|--------------|---------------------|-----|---------|--|--|--|--|
| KEY      | PART NO.     | PART NAME           | QTY | REMARKS |  |  |  |  |
| 1        | ER0504385659 | FUEL INJECTION PUMP | 1   |         |  |  |  |  |
| 2        | ER0504240405 | GEAR                | 1   |         |  |  |  |  |
| 3        | ER0504315405 | STUD                | 1   |         |  |  |  |  |
| 4        | ER0504083433 | GASKET              | 3   |         |  |  |  |  |
| 5        | ER0500368408 | NUT                 | 3   | M8      |  |  |  |  |
| 6        | ER0017095401 | WASHER              | 1   |         |  |  |  |  |
| 7        | ER0016980331 | NUT                 | 1   | M14     |  |  |  |  |
| 8        | ER0093160151 | SENSOR              | 1   |         |  |  |  |  |
| 9        | ER0042533181 | SOLENOID            | 1   | 12V     |  |  |  |  |
|          |              |                     |     |         |  |  |  |  |