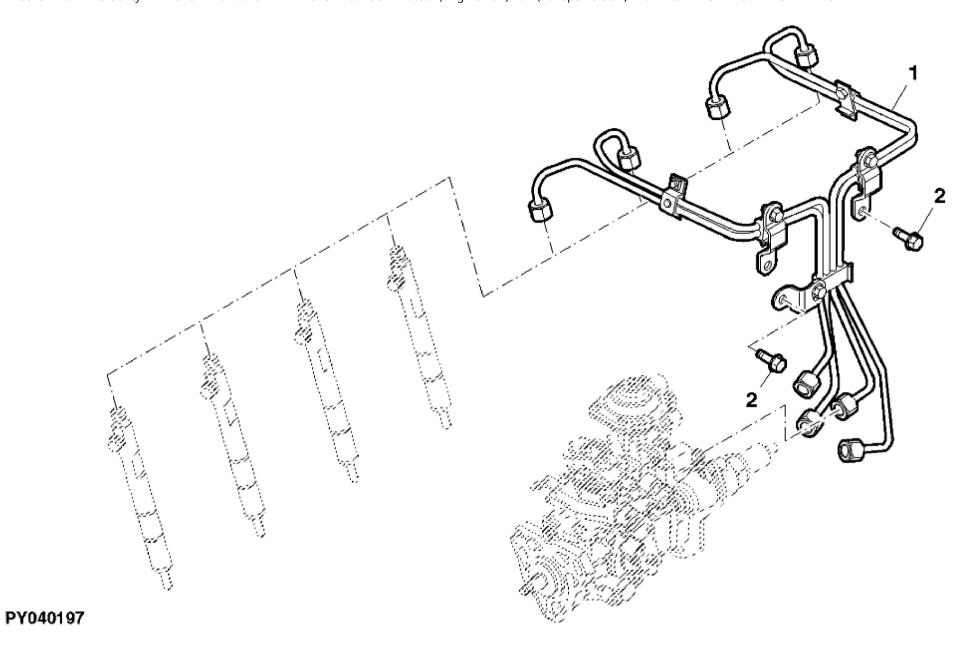

John Deere > Turf And Utility >TRACTOR >F5AE9454H - TRACTOR >5075GV Tractor (Engine F5A) T3A (Europe Edition) >20 ENGINE >ST774367 - FUEL LINES

| KEY | PART NO.     | PART NAME | QTY | REMARKS    |  |
|-----|--------------|-----------|-----|------------|--|
| 1   | ER0504216298 | LINE      | 1   |            |  |
| 2   | ER0016597925 | BOLT      | 3   | M8 X 14 mm |  |