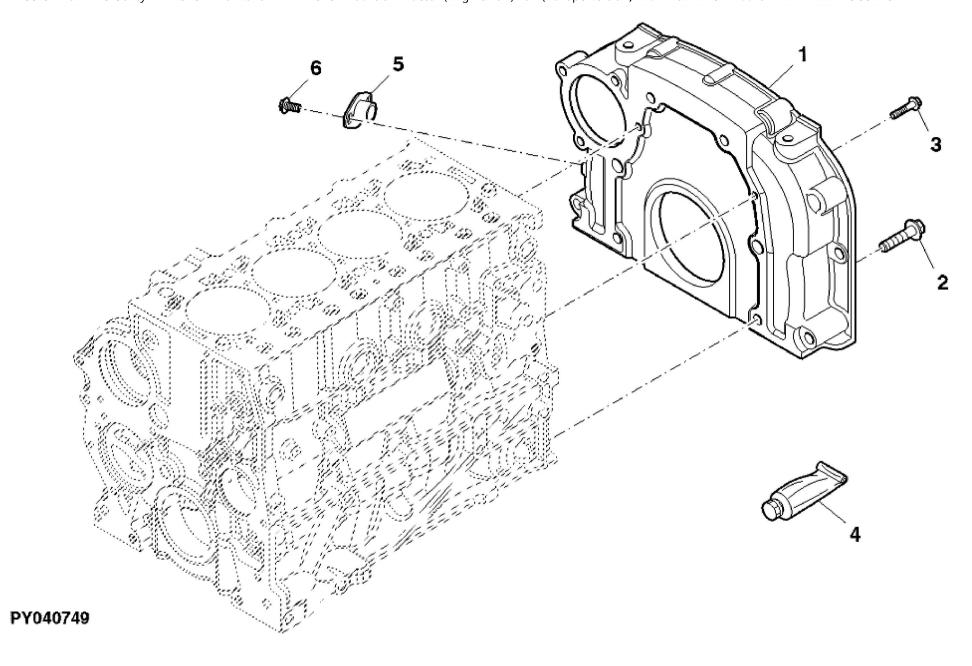

John Deere > Turf And Utility >TRACTOR >F5AE9454H - TRACTOR >5075GV Tractor (Engine F5A) T3A (Europe Edition) >20 ENGINE >ST776845 - FLYWHEEL HOUSING

| PART NO.     | PART NAME                                                        | QTY                                                                                                         | REMARKS                                                                                                               |                                                                                                                                                                                                                                                                                                                                                                                                                                                                                                                                                                                                                                                                                                                                                                                                                                                                                                                                                                                                                                                                                                               |
|--------------|------------------------------------------------------------------|-------------------------------------------------------------------------------------------------------------|-----------------------------------------------------------------------------------------------------------------------|---------------------------------------------------------------------------------------------------------------------------------------------------------------------------------------------------------------------------------------------------------------------------------------------------------------------------------------------------------------------------------------------------------------------------------------------------------------------------------------------------------------------------------------------------------------------------------------------------------------------------------------------------------------------------------------------------------------------------------------------------------------------------------------------------------------------------------------------------------------------------------------------------------------------------------------------------------------------------------------------------------------------------------------------------------------------------------------------------------------|
| ER0504180348 | FLYWHEEL                                                         | 1                                                                                                           |                                                                                                                       |                                                                                                                                                                                                                                                                                                                                                                                                                                                                                                                                                                                                                                                                                                                                                                                                                                                                                                                                                                                                                                                                                                               |
| ER0016678034 | BOLT                                                             | 6                                                                                                           | M8 X 1.25 X 25                                                                                                        |                                                                                                                                                                                                                                                                                                                                                                                                                                                                                                                                                                                                                                                                                                                                                                                                                                                                                                                                                                                                                                                                                                               |
| ER0016673735 | BOLT                                                             | 2                                                                                                           | M12 X 40                                                                                                              |                                                                                                                                                                                                                                                                                                                                                                                                                                                                                                                                                                                                                                                                                                                                                                                                                                                                                                                                                                                                                                                                                                               |
| ER0002992544 | ADHESIVE                                                         | 1                                                                                                           |                                                                                                                       |                                                                                                                                                                                                                                                                                                                                                                                                                                                                                                                                                                                                                                                                                                                                                                                                                                                                                                                                                                                                                                                                                                               |
| ER0504265766 | CONNECTING ROD                                                   | 1                                                                                                           |                                                                                                                       |                                                                                                                                                                                                                                                                                                                                                                                                                                                                                                                                                                                                                                                                                                                                                                                                                                                                                                                                                                                                                                                                                                               |
| ER0504351177 | SCREW                                                            | 2                                                                                                           | M8 X 1.25                                                                                                             |                                                                                                                                                                                                                                                                                                                                                                                                                                                                                                                                                                                                                                                                                                                                                                                                                                                                                                                                                                                                                                                                                                               |
|              | ER0504180348 ER0016678034 ER0016673735 ER0002992544 ER0504265766 | ER0504180348 FLYWHEEL ER0016678034 BOLT ER0016673735 BOLT ER0002992544 ADHESIVE ER0504265766 CONNECTING ROD | ER0504180348 FLYWHEEL 1 ER0016678034 BOLT 6 ER0016673735 BOLT 2 ER0002992544 ADHESIVE 1 ER0504265766 CONNECTING ROD 1 | ER0504180348         FLYWHEEL         1         C         C         C         C         C         C         C         C         C         C         C         C         C         C         C         C         C         C         C         C         C         C         C         C         C         C         C         C         C         C         C         C         C         C         C         C         C         C         C         C         C         C         C         C         C         C         C         C         C         C         C         C         C         C         C         C         C         C         C         C         C         C         C         C         C         C         C         C         C         C         C         C         C         C         C         C         C         C         C         C         C         C         C         C         C         C         C         C         C         C         C         C         C         C         C         C         C         C         C         C         C         C         C |