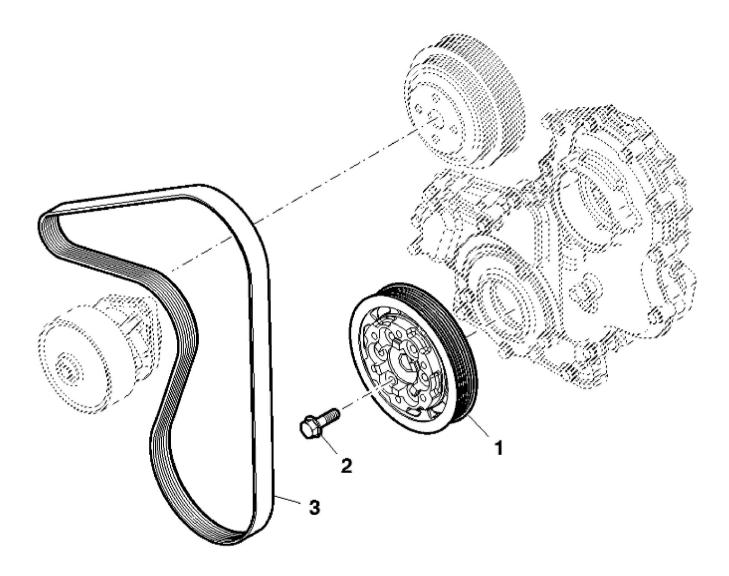

John Deere > Turf And Utility >TRACTOR >F5AE9454H - TRACTOR >5075GV Tractor (Engine F5A) T3A (Europe Edition) >20 ENGINE >ST774085 - DRIVE BELT / PULLEY

| KEY | PART NO.     | PART NAME | QTY | REMARKS     |  |
|-----|--------------|-----------|-----|-------------|--|
| 1   | ER0504187090 | PULLEY    | 1   |             |  |
| 2   | ER0016675835 | BOLT      | 6   | M10 X 30 mm |  |
| 3   | ER0504253015 | V-BELT    | 1   |             |  |