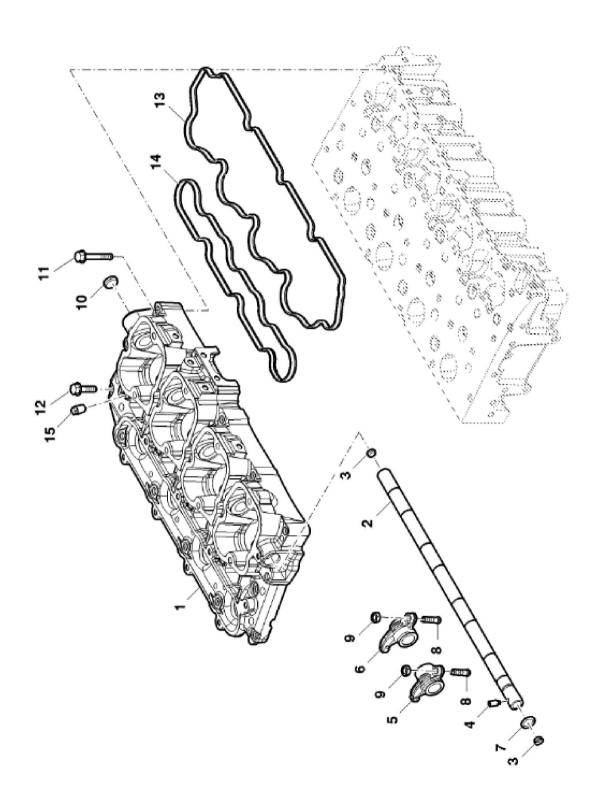

VACOLOVO

John Deere > Turf And Utility > TRACTOR > F5AE9454H - TRACTOR > 5075GV Tractor (Engine F5A) T3A (Europe Edition) > 20 ENGINE > ST774077 - CYLINDER HEAD HOUSING

| KEY | PART NO.     | PART NAME  | QTY | Tractor Serial | REMARKS      |  |
|-----|--------------|------------|-----|----------------|--------------|--|
|     |              |            |     | No.            |              |  |
| 1   | ER0504345342 | HOUSING    | 1   |                |              |  |
| 2   | ER0504250345 | ROCKSHAFT  | 1   | 104982         |              |  |
| 2   | ER5801572079 | ROCKSHAFT  | 1   | 104983         |              |  |
| 3   | ER0016987801 | PLUG       | 2   |                |              |  |
| 4   | ER0099454296 | SCREW      | 1   |                |              |  |
| 5   | ER0504221915 | ROCKER ARM | 1   | 104982         | (Intake)     |  |
| 5   | ER5801572084 | ROCKER ARM | 4   | 104983         | (Intake)     |  |
| 6   | ER0504221914 | ROCKER ARM | 4   | 104982         | (Exhaust)    |  |
| 6   | ER5801572085 | ROCKER ARM | 1   | 104983         | (Exhaust)    |  |
| 7   | ER0017281681 | O-RING     | 1   |                |              |  |
| 8   | ER0004699783 | SCREW      | 8   |                |              |  |
| 9   | ER0004338920 | NUT        | 8   |                |              |  |
| 10  | ER0016988401 | PLUG       | 1   |                |              |  |
| 11  | ER0016586925 | CAP SCREW  | 10  |                | M8 X 50      |  |
| 12  | ER0016673835 | BOLT       | 11  |                | M8 X 30      |  |
| 13  | ER0504163121 | GASKET     | 1   |                |              |  |
| 14  | ER0504177226 | GASKET     | 1   |                |              |  |
| 15  | ER0504273002 | PLUG       | 4   |                | M12 X 1.5 mm |  |