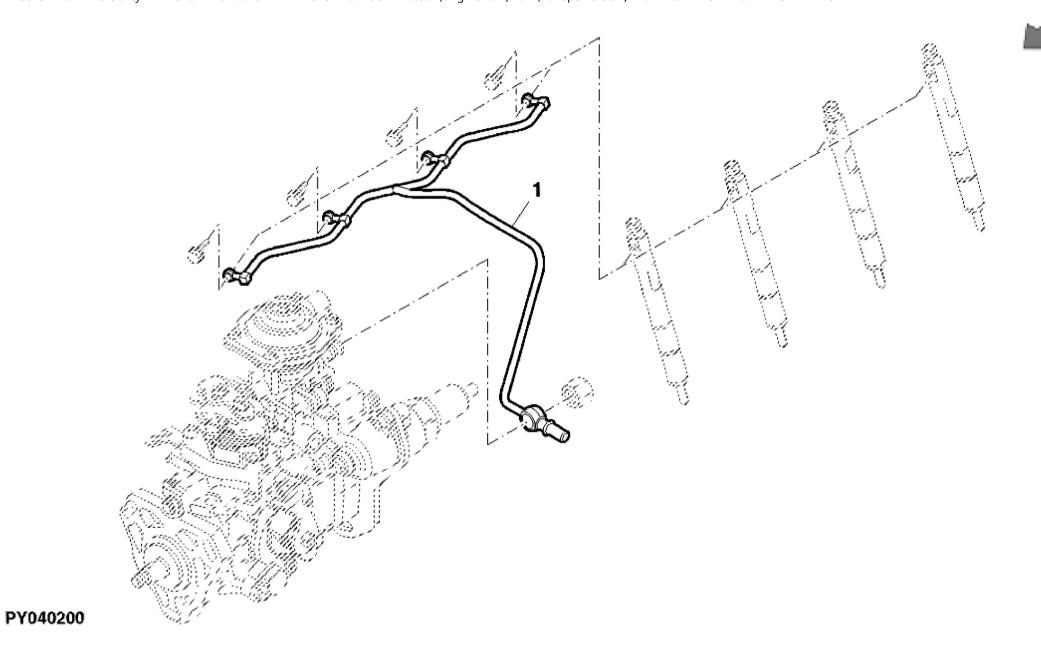

Copyright © 2017 Deere & Company. All Rights Reserved.

John Deere > Turf And Utility >TRACTOR >F5AE9454H - TRACTOR >5075GV Tractor (Engine F5A) T3A (Europe Edition) >20 ENGINE >ST774371 - FUEL LINES

| KEY | PART NO.     | PART NAME | QTY | REMARKS |  |
|-----|--------------|-----------|-----|---------|--|
| 1   | ER0504372185 | FUEL LINE | 1   |         |  |