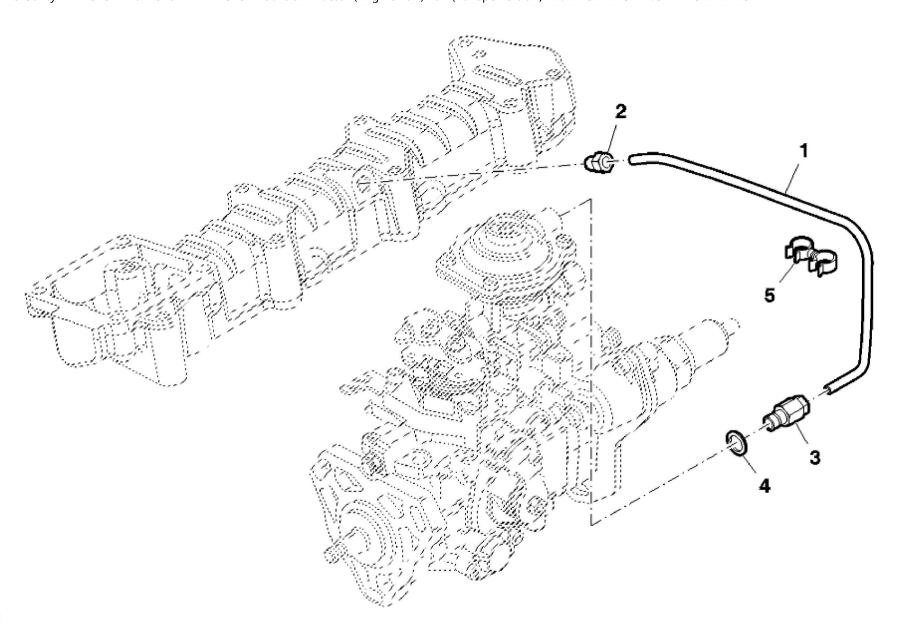

John Deere > Turf And Utility >TRACTOR >F5AE9454H - TRACTOR >5075GV Tractor (Engine F5A) T3A (Europe Edition) >20 ENGINE >ST774367 - FUEL LINES

| KEY | PART NO.     | PART NAME | QTY | REMARKS    |  |
|-----|--------------|-----------|-----|------------|--|
| 1   | ER0504216298 | LINE      | 1   |            |  |
| 2   | ER0016597925 | BOLT      | 3   | M8 X 14 mm |  |