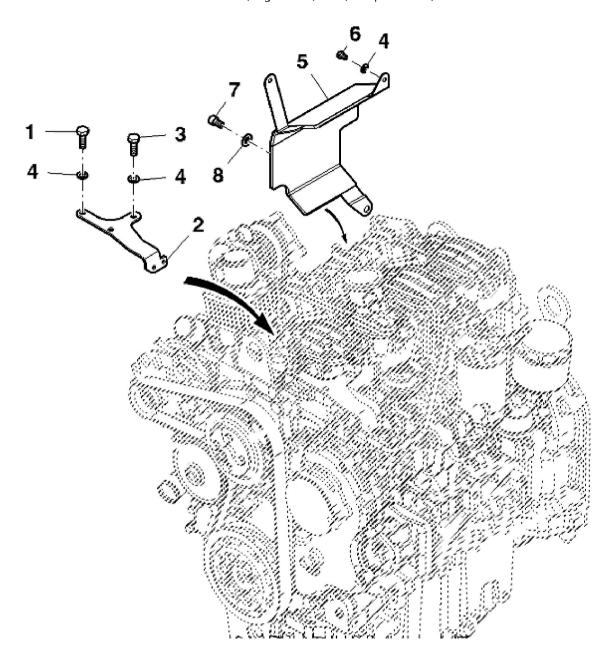

LX213197

John Deere > Turf And Utility >TRACTOR >F5AE9454H - TRACTOR >5075GV Tractor (Engine F5A) T3A (Europe Edition) >20 ENGINE >ST798549 - MOUNTING PARTS, ENGINE

| ,   |          | , , , , , , , , , , , , , , , , , , , , |     | · · · · · · · · · · · · · · · · · · · |  |
|-----|----------|-----------------------------------------|-----|---------------------------------------|--|
| KEY | PART NO. | PART NAME                               | QTY | REMARKS                               |  |
| 1   | ER020781 | BOLT                                    | 2   | M8 X 25                               |  |
| 2   | ER405140 | BRACKET                                 | 1   |                                       |  |
| 3   | ER020778 | SCREW                                   | 1   | M8 X 20                               |  |
| 4   | ER023109 | WASHER                                  | 5   |                                       |  |
| 5   | ER389183 | HEAT SHIELD                             | 1   |                                       |  |
| 6   | ER020775 | BOLT                                    | 2   | M8 X 12                               |  |
| 7   | ER021419 | SCREW                                   | 1   | M12 X 20                              |  |
| 8   | ER023113 | WASHER                                  | 1   |                                       |  |
|     |          |                                         |     |                                       |  |