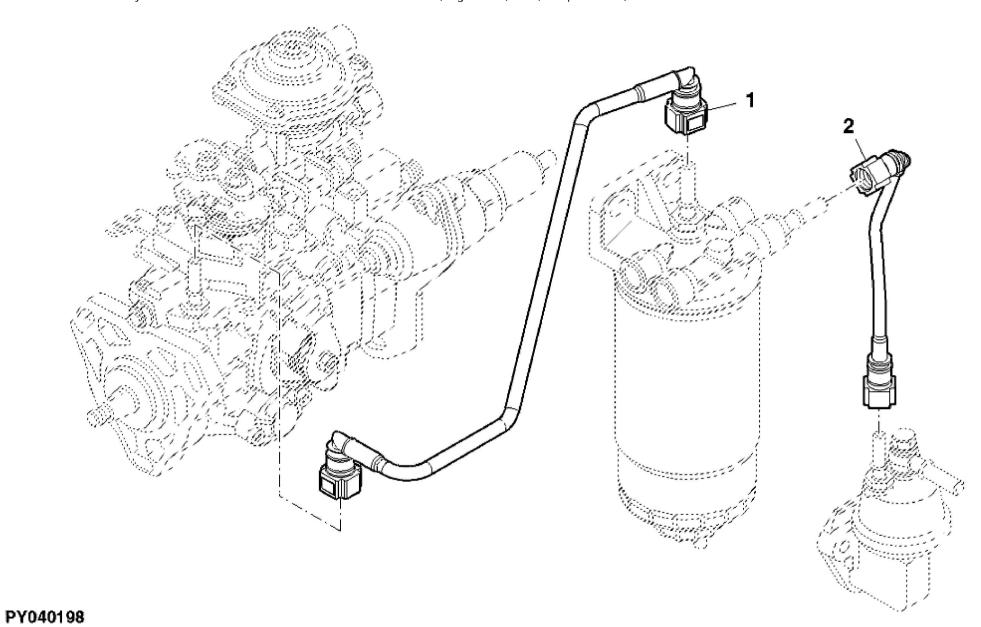

Copyright © 2017 Deere & Company. All Rights Reserved.

John Deere > Turf And Utility >TRACTOR >F5AE9454H - TRACTOR >5075GV Tractor (Engine F5A) T3A (Europe Edition) >20 ENGINE >ST774369 - FUEL LINES

| KEY | PART NO.     | PART NAME | QTY | REMARKS |  |
|-----|--------------|-----------|-----|---------|--|
| 1   | ER0504207948 | LINE      | 1   |         |  |
| 2   | ER0504184992 | FUEL LINE | 1   |         |  |