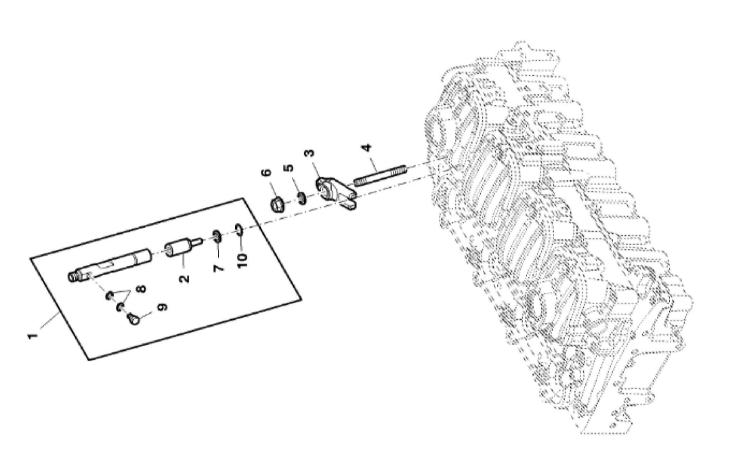

S

John Deere > Turf And Utility >TRACTOR >F5AE9454H - TRACTOR >5075GV Tractor (Engine F5A) T3A (Europe Edition) >20 ENGINE >ST810167 - FUEL INJECTION PUMP

| <u> </u> | ,            |                     |     |         |  |  |  |  |
|----------|--------------|---------------------|-----|---------|--|--|--|--|
| KEY      | PART NO.     | PART NAME           | QTY | REMARKS |  |  |  |  |
| 1        | ER0504385659 | FUEL INJECTION PUMP | 1   |         |  |  |  |  |
| 2        | ER0504240405 | GEAR                | 1   |         |  |  |  |  |
| 3        | ER0504315405 | STUD                | 1   |         |  |  |  |  |
| 4        | ER0504083433 | GASKET              | 3   |         |  |  |  |  |
| 5        | ER0500368408 | NUT                 | 3   | M8      |  |  |  |  |
| 6        | ER0017095401 | WASHER              | 1   |         |  |  |  |  |
| 7        | ER0016980331 | NUT                 | 1   | M14     |  |  |  |  |
| 8        | ER0093160151 | SENSOR              | 1   |         |  |  |  |  |
| 9        | ER0042533181 | SOLENOID            | 1   | 12V     |  |  |  |  |
|          |              |                     |     |         |  |  |  |  |