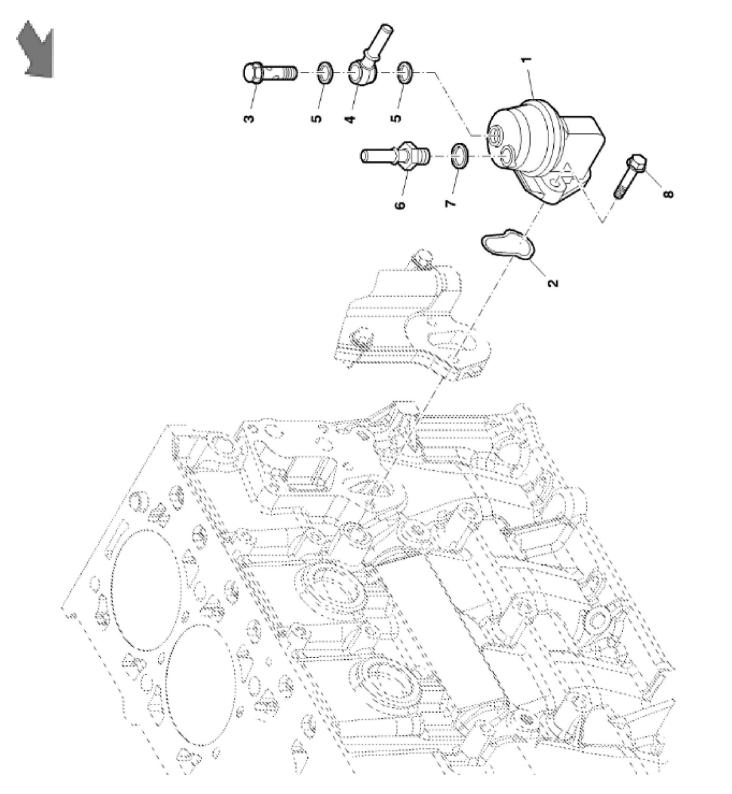

John Deere > Turf And Utility >TRACTOR >F5AE9454H - TRACTOR >5075GV Tractor (Engine F5A) T3A (Europe Edition) >20 ENGINE >ST774360 - FUEL PUMP

| KEY | PART NO.     | PART NAME                 | QTY | REMARKS    |  |  |  |
|-----|--------------|---------------------------|-----|------------|--|--|--|
| 1   | ER0504380241 | FUEL PUMP                 | 1   |            |  |  |  |
| 2   | ER0002830156 | O-RING                    | 1   |            |  |  |  |
| 3   | ER0504218933 | HOLLOW SCREW              | 1   |            |  |  |  |
| 4   | ER0504218931 | FUEL SUPPLY BANJO FITTING | 1   |            |  |  |  |
| 5   | ER0017750480 | GASKET                    | 2   |            |  |  |  |
| 6   | ER0504197289 | UNION FITTING             | 1   |            |  |  |  |
| 7   | ER0004894721 | WASHER                    | 1   |            |  |  |  |
| 8   | ER0016586925 | BOLT                      | 1   | M8 X 50 mm |  |  |  |