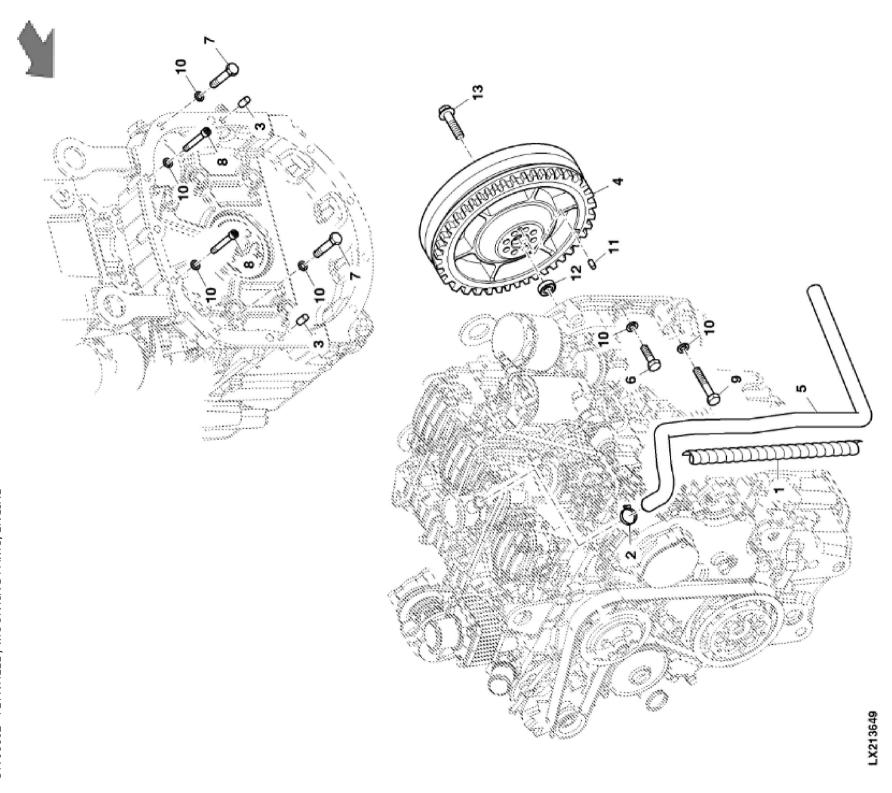

John Deere > Turf And Utility >TRACTOR >F5AE9454H - TRACTOR >5075GV Tractor (Engine F5A) T3A (Europe Edition) >20 ENGINE >ST776845 - FLYWHEEL HOUSING

| PART NO.     | PART NAME                                                        | QTY                                                                                                         | REMARKS                                                                                                               |                                                                                                                                                                                                                                                                                                                                                                                                                                                                                                                                                                                                                                                                                                                                                                                                                                                                                                                                                                                                                                                                                                               |
|--------------|------------------------------------------------------------------|-------------------------------------------------------------------------------------------------------------|-----------------------------------------------------------------------------------------------------------------------|---------------------------------------------------------------------------------------------------------------------------------------------------------------------------------------------------------------------------------------------------------------------------------------------------------------------------------------------------------------------------------------------------------------------------------------------------------------------------------------------------------------------------------------------------------------------------------------------------------------------------------------------------------------------------------------------------------------------------------------------------------------------------------------------------------------------------------------------------------------------------------------------------------------------------------------------------------------------------------------------------------------------------------------------------------------------------------------------------------------|
| ER0504180348 | FLYWHEEL                                                         | 1                                                                                                           |                                                                                                                       |                                                                                                                                                                                                                                                                                                                                                                                                                                                                                                                                                                                                                                                                                                                                                                                                                                                                                                                                                                                                                                                                                                               |
| ER0016678034 | BOLT                                                             | 6                                                                                                           | M8 X 1.25 X 25                                                                                                        |                                                                                                                                                                                                                                                                                                                                                                                                                                                                                                                                                                                                                                                                                                                                                                                                                                                                                                                                                                                                                                                                                                               |
| ER0016673735 | BOLT                                                             | 2                                                                                                           | M12 X 40                                                                                                              |                                                                                                                                                                                                                                                                                                                                                                                                                                                                                                                                                                                                                                                                                                                                                                                                                                                                                                                                                                                                                                                                                                               |
| ER0002992544 | ADHESIVE                                                         | 1                                                                                                           |                                                                                                                       |                                                                                                                                                                                                                                                                                                                                                                                                                                                                                                                                                                                                                                                                                                                                                                                                                                                                                                                                                                                                                                                                                                               |
| ER0504265766 | CONNECTING ROD                                                   | 1                                                                                                           |                                                                                                                       |                                                                                                                                                                                                                                                                                                                                                                                                                                                                                                                                                                                                                                                                                                                                                                                                                                                                                                                                                                                                                                                                                                               |
| ER0504351177 | SCREW                                                            | 2                                                                                                           | M8 X 1.25                                                                                                             |                                                                                                                                                                                                                                                                                                                                                                                                                                                                                                                                                                                                                                                                                                                                                                                                                                                                                                                                                                                                                                                                                                               |
|              | ER0504180348 ER0016678034 ER0016673735 ER0002992544 ER0504265766 | ER0504180348 FLYWHEEL ER0016678034 BOLT ER0016673735 BOLT ER0002992544 ADHESIVE ER0504265766 CONNECTING ROD | ER0504180348 FLYWHEEL 1 ER0016678034 BOLT 6 ER0016673735 BOLT 2 ER0002992544 ADHESIVE 1 ER0504265766 CONNECTING ROD 1 | ER0504180348         FLYWHEEL         1         C         C         C         C         C         C         C         C         C         C         C         C         C         C         C         C         C         C         C         C         C         C         C         C         C         C         C         C         C         C         C         C         C         C         C         C         C         C         C         C         C         C         C         C         C         C         C         C         C         C         C         C         C         C         C         C         C         C         C         C         C         C         C         C         C         C         C         C         C         C         C         C         C         C         C         C         C         C         C         C         C         C         C         C         C         C         C         C         C         C         C         C         C         C         C         C         C         C         C         C         C         C         C |