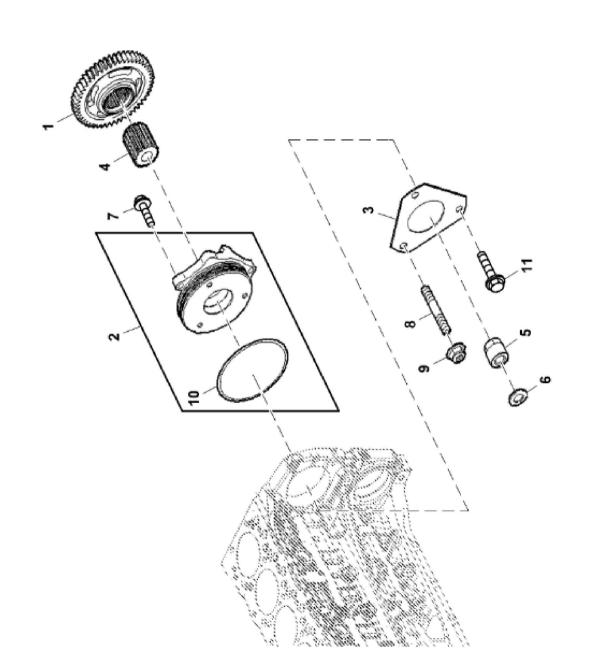

John Deere > Turf And Utility >TRACTOR >F4CE9484F - TRACTOR >5100GN Tractor (Engine F4C) T3A (Europe Edition) >20 ENGINE >ST810274 - DRIVE, FUEL INJECTION PUMP

| 1   |              | Tractor's stoods tractor (Engine Fie) is tractory 20 Estable 3101025 Final England Tolking |             |         |  |  |
|-----|--------------|--------------------------------------------------------------------------------------------|-------------|---------|--|--|
| KEY | PART NO.     | PART NAME                                                                                  | QTY         | REMARKS |  |  |
| 1   | ER0504151881 | FUEL INJECTION PUMP                                                                        | 1           |         |  |  |
| 2   | ER0004894729 | EXTENSION BAR                                                                              | 1           |         |  |  |
| 3   | ER0504083433 | GASKET                                                                                     | 1           |         |  |  |
| 4   | ER0004893227 | HUB                                                                                        | 1           |         |  |  |
| 5   | ER0004893229 | NUT                                                                                        | 1           |         |  |  |
| 6   | ER0004894736 | WASHER KIT                                                                                 | 1           |         |  |  |
| 7   | ER0004899063 | BOLT                                                                                       | 3           |         |  |  |
| 8   | ER0016729534 | STUD                                                                                       | 2           |         |  |  |
| 9   | ER0017044735 | NUT                                                                                        | 2           |         |  |  |
| 10  | ER0017292081 | O-RING                                                                                     | 2           |         |  |  |
| 11  | ER0504062241 | BOLT                                                                                       | 1           |         |  |  |
| 10  | ER0017292081 | O-RING                                                                                     | 2<br>2<br>1 |         |  |  |