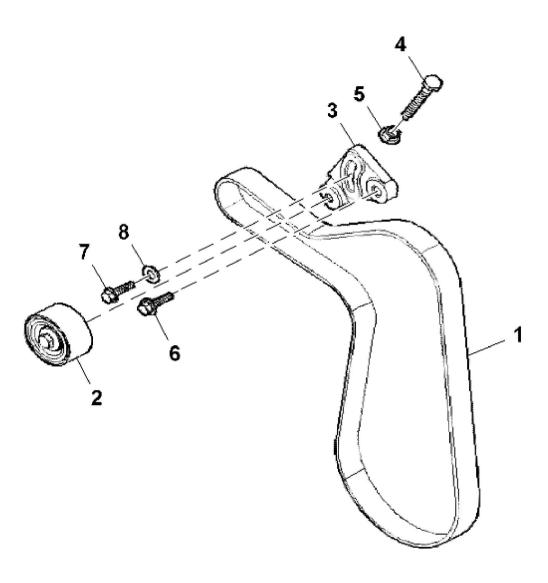

John Deere > Turf And Utility >TRACTOR >F4CE9484F - TRACTOR >5100GN Tractor (Engine F4C) T3A (Europe Edition) >20 ENGINE >ST810175 - DRIVE BELT / PULLEY

|     |              | , , , , , | <u> </u> |             |  |
|-----|--------------|-----------|----------|-------------|--|
| KEY | PART NO.     | PART NAME | QTY      | REMARKS     |  |
| 1   | ER0504090413 | V-BELT    | 1        |             |  |
| 2   | ER0504066034 | PULLEY    | 1        |             |  |
| 3   | ER0504013599 | TIGHTENER | 1        |             |  |
| 4   | ER0504020255 | BOLT      | 1        |             |  |
| 5   | ER0017044825 | NUT       | 1        | M10         |  |
| 6   | ER0016673835 | BOLT      | 1        | M8 X 30 mm  |  |
| 7   | ER0016675835 | BOLT      | 1        | M10 X 30 mm |  |
| 8   | ER0017095125 | WASHER    | 1        |             |  |
|     |              |           |          |             |  |