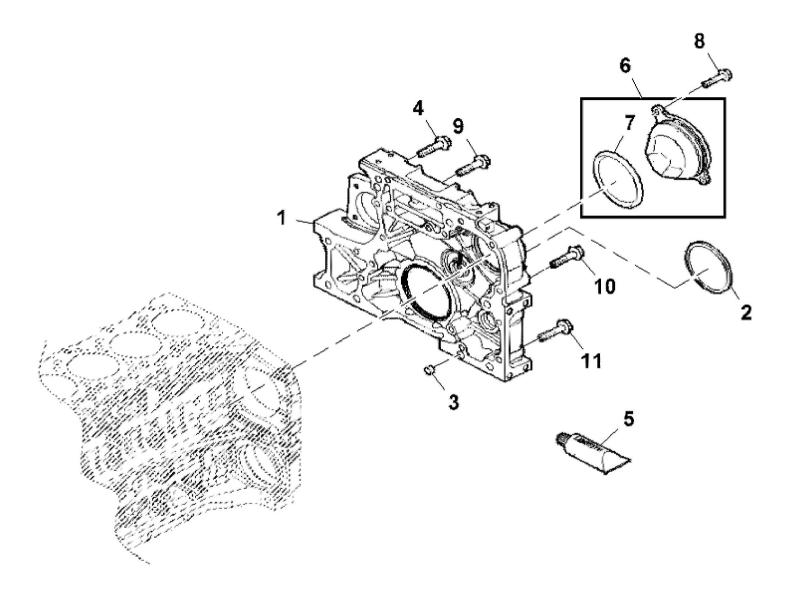

John Deere > Turf And Utility > TRACTOR > F4CE9484F - TRACTOR > 5100GN Tractor (Engine F4C) T3A (Europe Edition) > 20 ENGINE > ST810155 - FLYWHEEL HOUSING

| John Beere Farry and Stanty Fire terror reason |              | The total street (Engine Fie) is the table by Edition (Engine Fie) is the table by Ed |     |                      |  |  |
|------------------------------------------------|--------------|--------------------------------------------------------------------------------------------------------------------------------------------------------------------------------------------------------------------------------------------------------------------------------------------------------------------------------------------------------------------------------------------------------------------------------------------------------------------------------------------------------------------------------------------------------------------------------------------------------------------------------------------------------------------------------------------------------------------------------------------------------------------------------------------------------------------------------------------------------------------------------------------------------------------------------------------------------------------------------------------------------------------------------------------------------------------------------------------------------------------------------------------------------------------------------------------------------------------------------------------------------------------------------------------------------------------------------------------------------------------------------------------------------------------------------------------------------------------------------------------------------------------------------------------------------------------------------------------------------------------------------------------------------------------------------------------------------------------------------------------------------------------------------------------------------------------------------------------------------------------------------------------------------------------------------------------------------------------------------------------------------------------------------------------------------------------------------------------------------------------------------|-----|----------------------|--|--|
| KEY                                            | PART NO.     | PART NAME                                                                                                                                                                                                                                                                                                                                                                                                                                                                                                                                                                                                                                                                                                                                                                                                                                                                                                                                                                                                                                                                                                                                                                                                                                                                                                                                                                                                                                                                                                                                                                                                                                                                                                                                                                                                                                                                                                                                                                                                                                                                                                                      | QTY | REMARKS              |  |  |
| 1                                              | ER5801737050 | GEAR CASE                                                                                                                                                                                                                                                                                                                                                                                                                                                                                                                                                                                                                                                                                                                                                                                                                                                                                                                                                                                                                                                                                                                                                                                                                                                                                                                                                                                                                                                                                                                                                                                                                                                                                                                                                                                                                                                                                                                                                                                                                                                                                                                      | 1   | SUB FOR ER0504170029 |  |  |
| 2                                              | ER5801483583 | SEAL                                                                                                                                                                                                                                                                                                                                                                                                                                                                                                                                                                                                                                                                                                                                                                                                                                                                                                                                                                                                                                                                                                                                                                                                                                                                                                                                                                                                                                                                                                                                                                                                                                                                                                                                                                                                                                                                                                                                                                                                                                                                                                                           | 1   |                      |  |  |
| 3                                              | ER0004894532 | DOWEL PIN                                                                                                                                                                                                                                                                                                                                                                                                                                                                                                                                                                                                                                                                                                                                                                                                                                                                                                                                                                                                                                                                                                                                                                                                                                                                                                                                                                                                                                                                                                                                                                                                                                                                                                                                                                                                                                                                                                                                                                                                                                                                                                                      | 2   |                      |  |  |
| 4                                              | ER0004899759 | BOLT                                                                                                                                                                                                                                                                                                                                                                                                                                                                                                                                                                                                                                                                                                                                                                                                                                                                                                                                                                                                                                                                                                                                                                                                                                                                                                                                                                                                                                                                                                                                                                                                                                                                                                                                                                                                                                                                                                                                                                                                                                                                                                                           | 1   |                      |  |  |
| 5                                              | ER0002992504 | ADHESIVE                                                                                                                                                                                                                                                                                                                                                                                                                                                                                                                                                                                                                                                                                                                                                                                                                                                                                                                                                                                                                                                                                                                                                                                                                                                                                                                                                                                                                                                                                                                                                                                                                                                                                                                                                                                                                                                                                                                                                                                                                                                                                                                       | AR  |                      |  |  |
| 6                                              | ER0504110651 | COVER                                                                                                                                                                                                                                                                                                                                                                                                                                                                                                                                                                                                                                                                                                                                                                                                                                                                                                                                                                                                                                                                                                                                                                                                                                                                                                                                                                                                                                                                                                                                                                                                                                                                                                                                                                                                                                                                                                                                                                                                                                                                                                                          | 1   |                      |  |  |
| 7                                              | ER0504108486 | O-RING                                                                                                                                                                                                                                                                                                                                                                                                                                                                                                                                                                                                                                                                                                                                                                                                                                                                                                                                                                                                                                                                                                                                                                                                                                                                                                                                                                                                                                                                                                                                                                                                                                                                                                                                                                                                                                                                                                                                                                                                                                                                                                                         | 1   |                      |  |  |
| 8                                              | ER0016673635 | BOLT                                                                                                                                                                                                                                                                                                                                                                                                                                                                                                                                                                                                                                                                                                                                                                                                                                                                                                                                                                                                                                                                                                                                                                                                                                                                                                                                                                                                                                                                                                                                                                                                                                                                                                                                                                                                                                                                                                                                                                                                                                                                                                                           | 2   | M8 X 1.25 X 20       |  |  |
| 9                                              | ER0004891250 | BOLT                                                                                                                                                                                                                                                                                                                                                                                                                                                                                                                                                                                                                                                                                                                                                                                                                                                                                                                                                                                                                                                                                                                                                                                                                                                                                                                                                                                                                                                                                                                                                                                                                                                                                                                                                                                                                                                                                                                                                                                                                                                                                                                           | 14  | M12 X 1.75           |  |  |
| 10                                             | ER0004899145 | BOLT                                                                                                                                                                                                                                                                                                                                                                                                                                                                                                                                                                                                                                                                                                                                                                                                                                                                                                                                                                                                                                                                                                                                                                                                                                                                                                                                                                                                                                                                                                                                                                                                                                                                                                                                                                                                                                                                                                                                                                                                                                                                                                                           | 2   | M8 X 1.75 X 95       |  |  |
| 11                                             | ER0004899385 | BOLT                                                                                                                                                                                                                                                                                                                                                                                                                                                                                                                                                                                                                                                                                                                                                                                                                                                                                                                                                                                                                                                                                                                                                                                                                                                                                                                                                                                                                                                                                                                                                                                                                                                                                                                                                                                                                                                                                                                                                                                                                                                                                                                           | 3   | M16 X 1.5            |  |  |