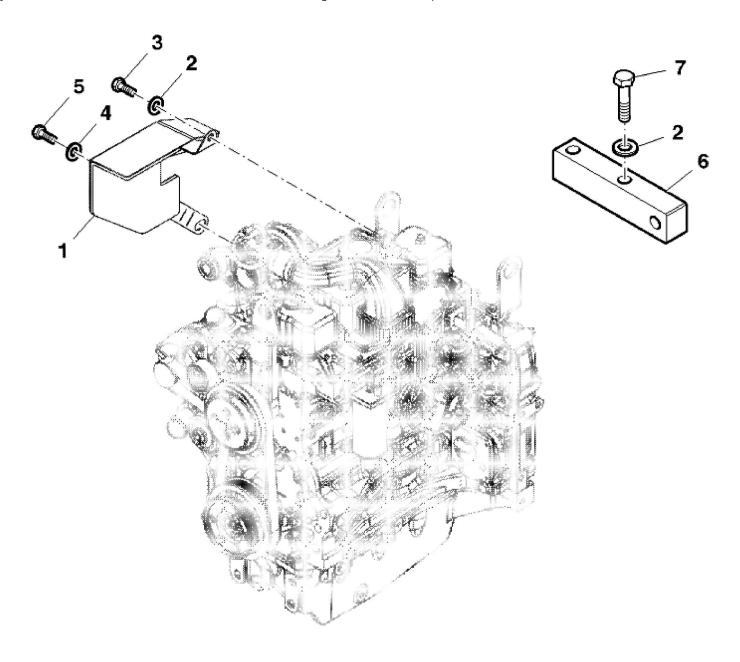

John Deere > Turf And Utility >TRACTOR >F4CE9484F - TRACTOR >5100GN Tractor (Engine F4C) T3A (Europe Edition) >20 ENGINE >ST798553 - MOUNTING PARTS, ENGINE

|     | <u> </u> |           |     |          |  |  |
|-----|----------|-----------|-----|----------|--|--|
| KEY | PART NO. | PART NAME | QTY | REMARKS  |  |  |
| 1   | ER394886 | SHIELD    | 1   |          |  |  |
| 2   | ER023071 | WASHER    | 3   |          |  |  |
| 3   | ER020842 | CAP SCREW | 1   | M10 X 16 |  |  |
| 4   | ER023075 | WASHER    | 1   |          |  |  |
| 5   | ER020962 | BOLT      | 1   | M14 X 20 |  |  |
| 6   | ER384720 | SUPPORT   | 1   |          |  |  |
| 7   | ER020864 | BOLT      | 2   |          |  |  |
|     |          |           |     |          |  |  |