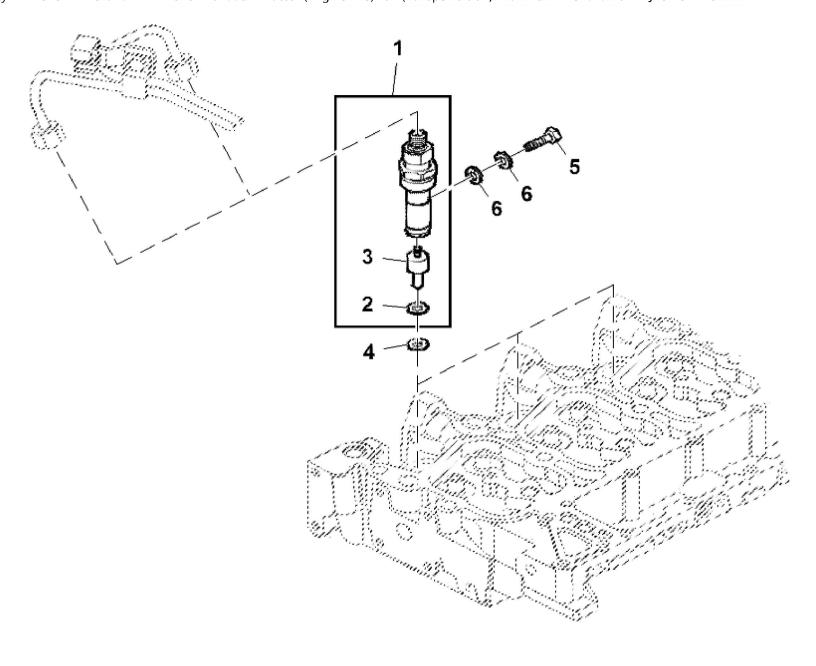

John Deere > Turf And Utility >TRACTOR >F4CE9484F - TRACTOR >5100GN Tractor (Engine F4C) T3A (Europe Edition) >20 ENGINE >ST810272 - FUEL INJECTION PUMP

| KEY | PART NO.     | PART NAME           | QTY | REMARKS              |  |
|-----|--------------|---------------------|-----|----------------------|--|
| 1   | ER0504181065 | FUEL INJECTION PUMP | 1   |                      |  |
| 2   | ER0504264463 | SENSOR              | 1   |                      |  |
| 3   | ER0504060728 | WIRE                | 1   |                      |  |
| 4   | ER0008094248 | MAGNETO             | 1   | SUB FOR ER0093192974 |  |
| 5   | ER0042533181 | SOLENOID            | 1   |                      |  |