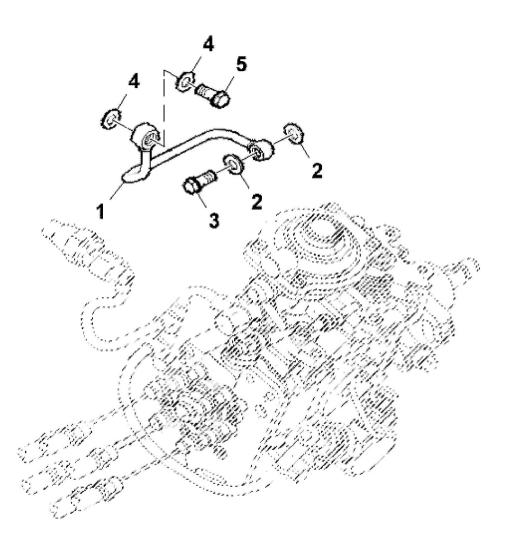

John Deere > Turf And Utility >TRACTOR >F4CE9484F - TRACTOR >5100GN Tractor (Engine F4C) T3A (Europe Edition) >20 ENGINE >ST810276 - TUBE, FUEL INJECTION PUMP

| PART NO.     | PART NAME                                                    | QTY                                                                                 | REMARKS                                                                                     |                       |
|--------------|--------------------------------------------------------------|-------------------------------------------------------------------------------------|---------------------------------------------------------------------------------------------|-----------------------|
| ER0004893081 | TUBE                                                         | 1                                                                                   |                                                                                             |                       |
| ER0002830507 | GASKET                                                       | 2                                                                                   |                                                                                             |                       |
| ER0002830360 | HOLLOW SCREW                                                 | 1                                                                                   |                                                                                             |                       |
| ER0016550760 | GASKET                                                       | 2                                                                                   |                                                                                             |                       |
| ER0016511114 | HOLLOW SCREW                                                 | 1                                                                                   |                                                                                             |                       |
|              | ER0004893081<br>ER0002830507<br>ER0002830360<br>ER0016550760 | ER0004893081 TUBE ER0002830507 GASKET ER0002830360 HOLLOW SCREW ER0016550760 GASKET | ER0004893081 TUBE 1 ER0002830507 GASKET 2 ER0002830360 HOLLOW SCREW 1 ER0016550760 GASKET 2 | ER0004893081 TUBE 1 1 |