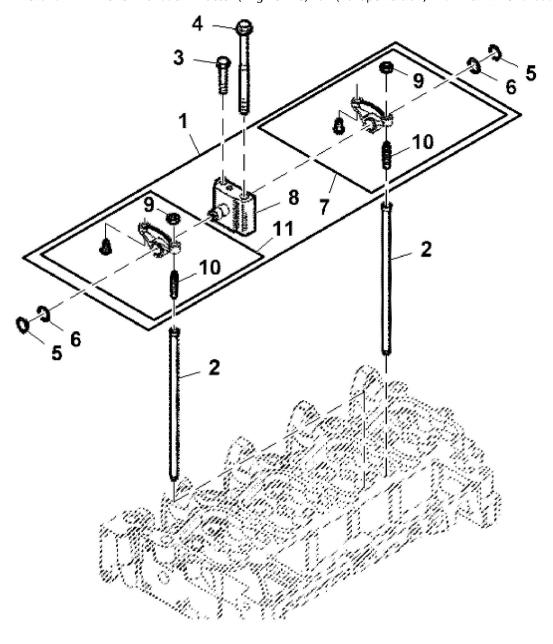

John Deere > Turf And Utility > TRACTOR > F4CE9484F - TRACTOR > 5100GN Tractor (Engine F4C) T3A (Europe Edition) > 20 ENGINE > ST810081 - ROCKER ARM / SHAFT

| John Beere / Tarryina dulity / HVACTOR / T4CEJ4041 |              | The Fox 25 to Gall Tractor (Engine 14c) 13A (Ediope Edition) 220 ENGINE 25 to 10001 ROCKER ANN 7 STAFT |     |         |  |
|----------------------------------------------------|--------------|--------------------------------------------------------------------------------------------------------|-----|---------|--|
| KEY                                                | PART NO.     | PART NAME                                                                                              | QTY | REMARKS |  |
| 1                                                  | ER0004895195 | SHAFT                                                                                                  | 4   |         |  |
| 2                                                  | ER0004895361 | PUSH ROD                                                                                               | 8   |         |  |
| 3                                                  | ER0504067723 | BOLT                                                                                                   | 4   |         |  |
| 4                                                  | ER0004892860 | BOLT                                                                                                   | 4   |         |  |
| 5                                                  | ER0004895363 | WASHER                                                                                                 | 8   |         |  |
| 6                                                  | ER0004895364 | WASHER                                                                                                 | 8   |         |  |
| 7                                                  | ER0004895196 | ROCKER ARM                                                                                             | 4   |         |  |
| 8                                                  | ER0004895204 | SHAFT                                                                                                  | 4   |         |  |
| 9                                                  | ER0504355535 | NUT                                                                                                    | 8   |         |  |
| 10                                                 | ER0004895199 | SCREW                                                                                                  | 8   |         |  |
| 11                                                 | ER0004895200 | ROCKER ARM                                                                                             | 4   |         |  |
|                                                    |              |                                                                                                        |     |         |  |