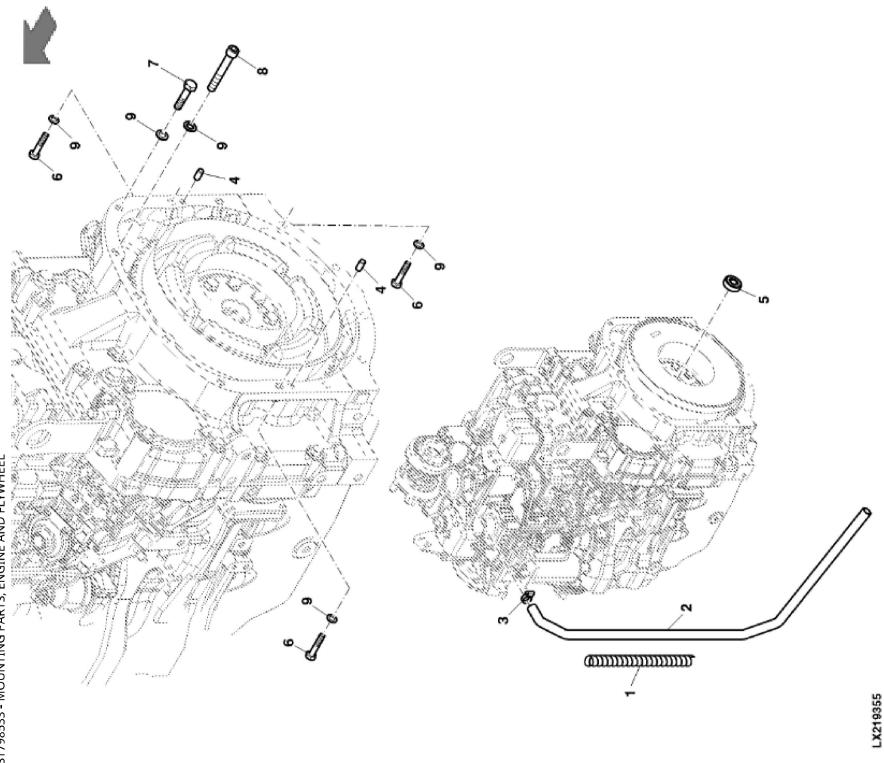

John Deere > Turf And Utility >TRACTOR >F4CE9484F - TRACTOR >5100GN Tractor (Engine F4C) T3A (Europe Edition) >20 ENGINE >ST798533 - MOUNTING PARTS, ENGINE AND FLYWHEEL

| 3   | $\mathbf{y}$ |           |     |                 |  |  |  |  |
|-----|--------------|-----------|-----|-----------------|--|--|--|--|
| KEY | PART NO.     | PART NAME | QTY | REMARKS         |  |  |  |  |
| 1   | ER201677     | GUARD     | 1   |                 |  |  |  |  |
| 2   | ER207356     | PIPE      | 1   |                 |  |  |  |  |
| 3   | ER245525     | CLAMP     | 1   |                 |  |  |  |  |
| 4   | ER202960     | DOWEL PIN | 2   |                 |  |  |  |  |
| 5   | ER026035     | BEARING   | 1   |                 |  |  |  |  |
| 6   | ER021143     | SCREW     | 8   | M12 X 1.25 X 50 |  |  |  |  |
| 7   | ER021148     | SCREW     | 2   | M12 X 1.25 X 60 |  |  |  |  |
| 8   | ER021155     | SCREW     | 2   | M12 X 1.25 X 80 |  |  |  |  |
| 9   | ER022861     | WASHER    | 12  |                 |  |  |  |  |
| •   |              |           | 2   | M12 X 1.25 X 80 |  |  |  |  |