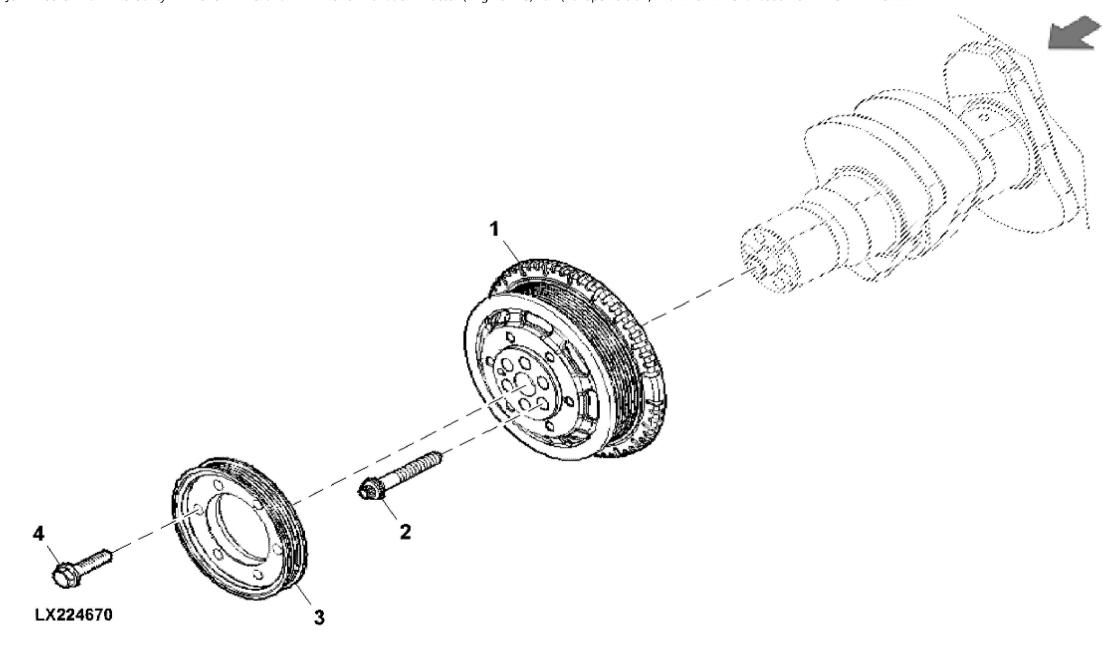

John Deere > Turf And Utility >TRACTOR >F4CE9484F - TRACTOR >5100GN Tractor (Engine F4C) T3A (Europe Edition) >20 ENGINE >ST810334 - FLYWHEEL

| KEY | PART NO.     | PART NAME | QTY | REMARKS |  |
|-----|--------------|-----------|-----|---------|--|
| 1   | ER0504060835 | FLYWHEEL  | 1   |         |  |
| 2   | ER0004894641 | BOLT      | 8   |         |  |
| 3   | ER0017275510 | DOWEL PIN | 1   |         |  |