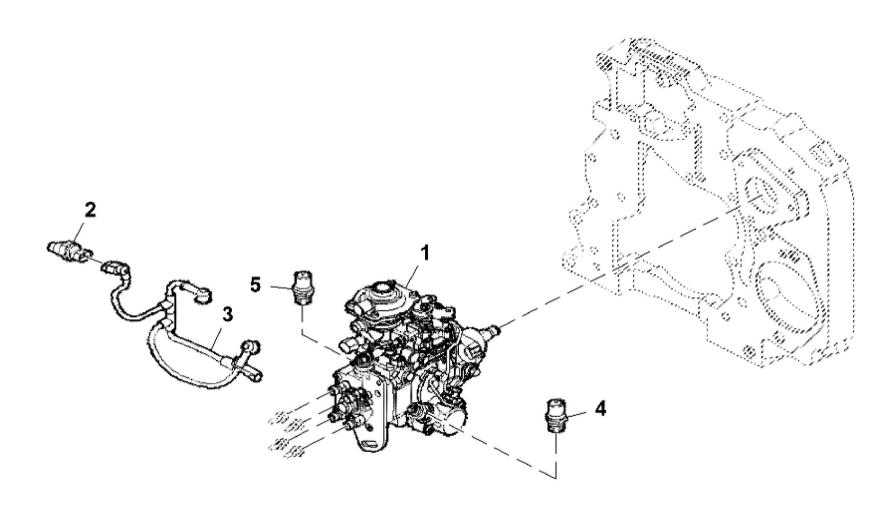

John Deere > Turf And Utility >TRACTOR >F4CE9484F - TRACTOR >5100GN Tractor (Engine F4C) T3A (Europe Edition) >20 ENGINE >ST810272 - FUEL INJECTION PUMP

| KEY | PART NO.     | PART NAME           | QTY | REMARKS              |  |
|-----|--------------|---------------------|-----|----------------------|--|
| 1   | ER0504181065 | FUEL INJECTION PUMP | 1   |                      |  |
| 2   | ER0504264463 | SENSOR              | 1   |                      |  |
| 3   | ER0504060728 | WIRE                | 1   |                      |  |
| 4   | ER0008094248 | MAGNETO             | 1   | SUB FOR ER0093192974 |  |
| 5   | ER0042533181 | SOLENOID            | 1   |                      |  |