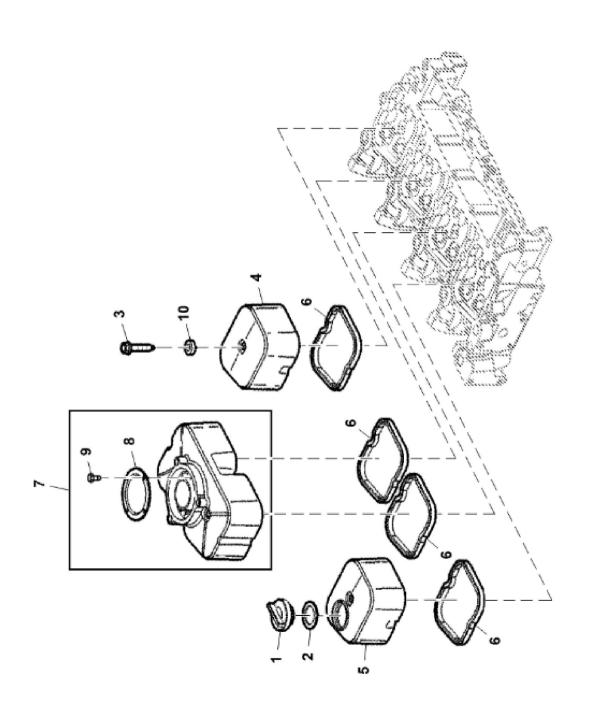

John Deere > Turf And Utility >TRACTOR >F4CE9484F - TRACTOR >5100GN Tractor (Engine F4C) T3A (Europe Edition) >20 ENGINE >ST810003 - CYLINDER HEAD COVER

| <u> </u> | 7 11 d 2 tillity 11 d 12 d 13 11 | (1.1.1.1.1.1.1.1.1.1.1.1.1.1.1.1.1.1.1. |     |         |  |
|----------|----------------------------------|-----------------------------------------|-----|---------|--|
| KEY      | PART NO.                         | PART NAME                               | QTY | REMARKS |  |
| 1        | ER0004895202                     | CAP                                     | 1   |         |  |
| 2        | ER0004895296                     | GASKET                                  | 1   |         |  |
| 3        | ER0004895214                     | BOLT                                    | 4   |         |  |
| 4        | ER0504065040                     | COVER                                   | 1   |         |  |
| 5        | ER0504065039                     | COVER                                   | 1   |         |  |
| 6        | ER0504053522                     | GASKET                                  | 4   |         |  |
| 7        | ER0002830784                     | COVER                                   | 1   |         |  |
| 8        | ER0002830775                     | RING                                    | 1   |         |  |
| 9        | ER0016784504                     | SCREW                                   | 4   |         |  |
| 10       | ER0004895360                     | PLUG                                    | 4   |         |  |
|          |                                  |                                         |     |         |  |