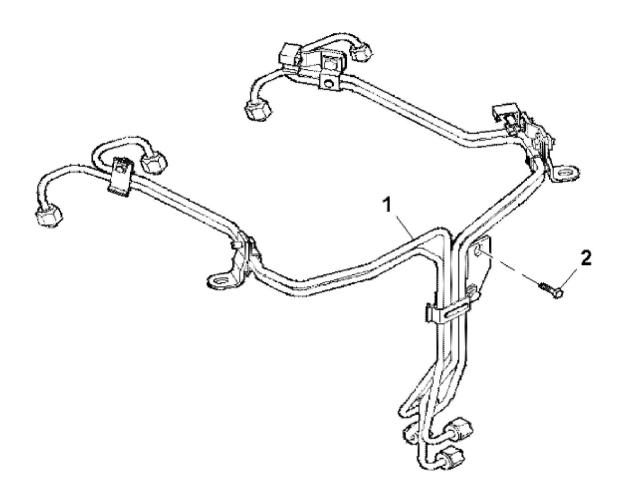

## **NOTE:**

If there is no response to click on the link above, please download the PDF document first and then click on it.

John Deere > Turf And Utility >TRACTOR >F4CE9484F - TRACTOR >5100GN Tractor (Engine F4C) T3A (Europe Edition) >20 ENGINE >ST810074 - INJECTION LINES

| KEY | PART NO.     | PART NAME | QTY | REMARKS |  |
|-----|--------------|-----------|-----|---------|--|
| 1   | ER0504049457 | FUEL LINE | 1   |         |  |
| 2   | ER0004896884 | SCREW     | 1   |         |  |