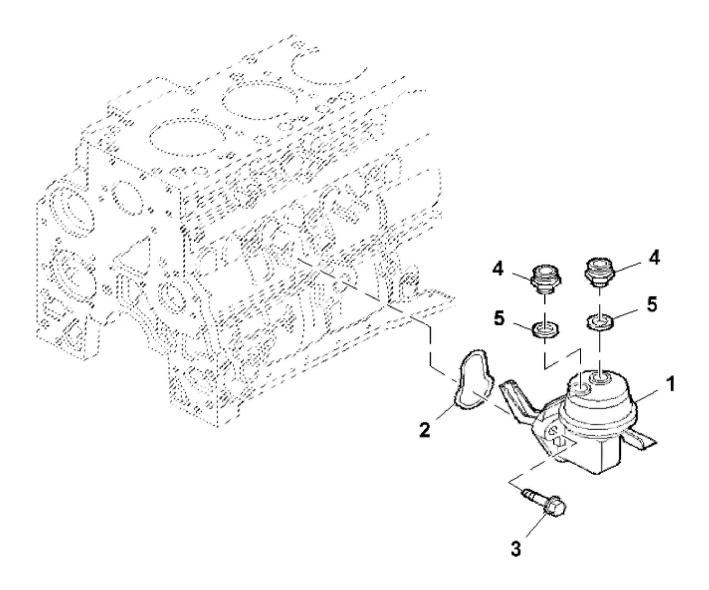

John Deere > Turf And Utility >TRACTOR >F4CE9484F - TRACTOR >5100GN Tractor (Engine F4C) T3A (Europe Edition) >20 ENGINE >ST810073 - FUEL PUMP

| KEY | PART NO.     | PART NAME | QTY | REMARKS |  |
|-----|--------------|-----------|-----|---------|--|
| 1   | ER0504380241 | FUEL PUMP | 1   |         |  |
| 2   | ER0002830156 | O-RING    | 1   |         |  |
| 3   | ER0004899079 | BOLT      | 2   |         |  |
| 4   | ER0004890964 | FITTING   | 2   |         |  |
| 5   | ER0004894721 | WASHER    | 2   |         |  |