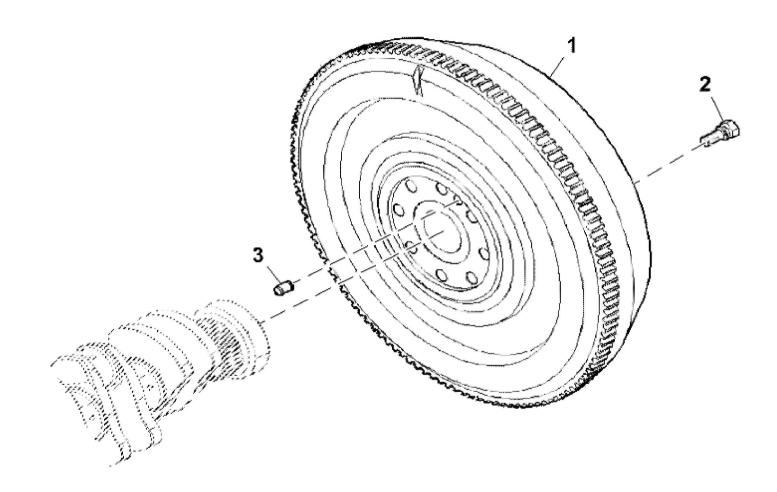

John Deere > Turf And Utility >TRACTOR >F4CE9484F - TRACTOR >5100GN Tractor (Engine F4C) T3A (Europe Edition) >20 ENGINE >ST810334 - FLYWHEEL

| KEY | PART NO.     | PART NAME | QTY | REMARKS |  |
|-----|--------------|-----------|-----|---------|--|
| 1   | ER0504060835 | FLYWHEEL  | 1   |         |  |
| 2   | ER0004894641 | BOLT      | 8   |         |  |
| 3   | ER0017275510 | DOWEL PIN | 1   |         |  |