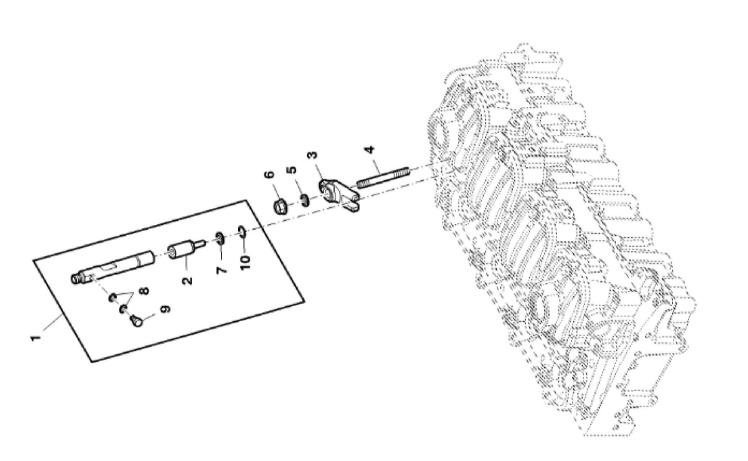

VOADOVA

John Deere > Turf And Utility >TRACTOR >F5AE9484G - TRACTOR >5085GN Tractor (Engine F5A) T3A (Europe Edition) >20 ENGINE >ST774077 - CYLINDER HEAD HOUSING

| KEY | PART NO.     | PART NAME  | QTY | Tractor Serial | REMARKS      |  |
|-----|--------------|------------|-----|----------------|--------------|--|
|     |              |            |     | No.            |              |  |
| 1   | ER0504345342 | HOUSING    | 1   |                |              |  |
| 2   | ER0504250345 | ROCKSHAFT  | 1   | 104982         |              |  |
| 2   | ER5801572079 | ROCKSHAFT  | 1   | 104983         |              |  |
| 3   | ER0016987801 | PLUG       | 2   |                |              |  |
| 4   | ER0099454296 | SCREW      | 1   |                |              |  |
| 5   | ER0504221915 | ROCKER ARM | 1   | 104982         | (Intake)     |  |
| 5   | ER5801572084 | ROCKER ARM | 4   | 104983         | (Intake)     |  |
| 6   | ER0504221914 | ROCKER ARM | 4   | 104982         | (Exhaust)    |  |
| 6   | ER5801572085 | ROCKER ARM | 1   | 104983         | (Exhaust)    |  |
| 7   | ER0017281681 | O-RING     | 1   |                |              |  |
| 8   | ER0004699783 | SCREW      | 8   |                |              |  |
| 9   | ER0004338920 | NUT        | 8   |                |              |  |
| 10  | ER0016988401 | PLUG       | 1   |                |              |  |
| 11  | ER0016586925 | CAP SCREW  | 10  |                | M8 X 50      |  |
| 12  | ER0016673835 | BOLT       | 11  |                | M8 X 30      |  |
| 13  | ER0504163121 | GASKET     | 1   |                |              |  |
| 14  | ER0504177226 | GASKET     | 1   |                |              |  |
| 15  | ER0504273002 | PLUG       | 4   |                | M12 X 1.5 mm |  |