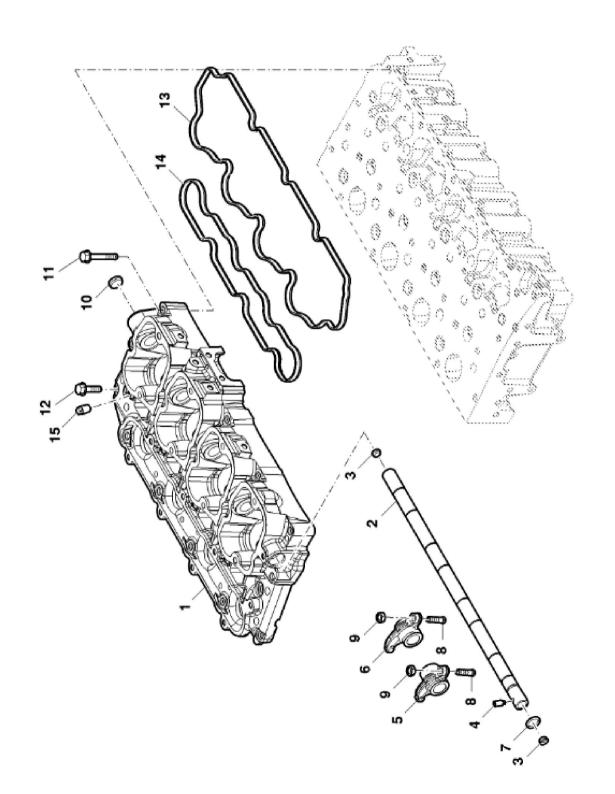

VOADOVA

John Deere > Turf And Utility >TRACTOR >F5AE9484G - TRACTOR >5085GN Tractor (Engine F5A) T3A (Europe Edition) >20 ENGINE >ST774077 - CYLINDER HEAD HOUSING

| KEY | PART NO.     | PART NAME  | QTY | Tractor Serial | REMARKS      |  |
|-----|--------------|------------|-----|----------------|--------------|--|
|     |              |            |     | No.            |              |  |
| 1   | ER0504345342 | HOUSING    | 1   |                |              |  |
| 2   | ER0504250345 | ROCKSHAFT  | 1   | 104982         |              |  |
| 2   | ER5801572079 | ROCKSHAFT  | 1   | 104983         |              |  |
| 3   | ER0016987801 | PLUG       | 2   |                |              |  |
| 4   | ER0099454296 | SCREW      | 1   |                |              |  |
| 5   | ER0504221915 | ROCKER ARM | 1   | 104982         | (Intake)     |  |
| 5   | ER5801572084 | ROCKER ARM | 4   | 104983         | (Intake)     |  |
| 6   | ER0504221914 | ROCKER ARM | 4   | 104982         | (Exhaust)    |  |
| 6   | ER5801572085 | ROCKER ARM | 1   | 104983         | (Exhaust)    |  |
| 7   | ER0017281681 | O-RING     | 1   |                |              |  |
| 8   | ER0004699783 | SCREW      | 8   |                |              |  |
| 9   | ER0004338920 | NUT        | 8   |                |              |  |
| 10  | ER0016988401 | PLUG       | 1   |                |              |  |
| 11  | ER0016586925 | CAP SCREW  | 10  |                | M8 X 50      |  |
| 12  | ER0016673835 | BOLT       | 11  |                | M8 X 30      |  |
| 13  | ER0504163121 | GASKET     | 1   |                |              |  |
| 14  | ER0504177226 | GASKET     | 1   |                |              |  |
| 15  | ER0504273002 | PLUG       | 4   |                | M12 X 1.5 mm |  |