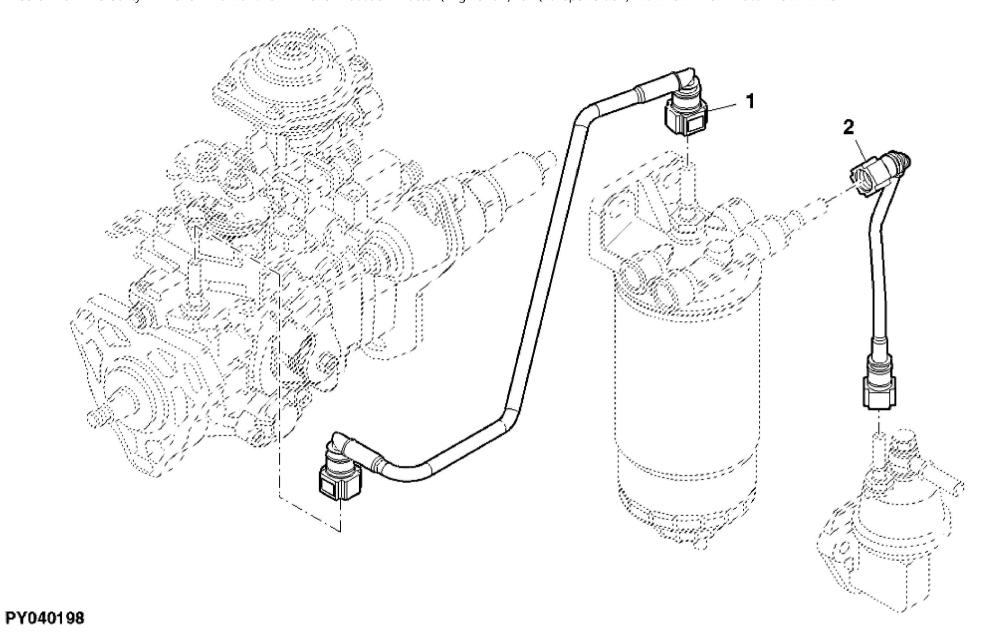

004899689 | WASHER           | 4   |         |  |  |  |  |
| 8          | ER0001118641 | WASHER           | 8   |         |  |  |  |  |
| 9          | ER0093190600 | SCREW            | 4   |         |  |  |  |  |
| 10         | ER0017278281 | O-RING           | 4   |         |  |  |  |  |
|            |              |                  |     |         |  |  |  |  |



Copyright © 2017 Deere & Company. All Rights Reserved.

John Deere > Turf And Utility >TRACTOR >F5AE9484G - TRACTOR >5085GN Tractor (Engine F5A) T3A (Europe Edition) >20 ENGINE >ST774367 - FUEL LINES

| KEY | PART NO.     | PART NAME | QTY | REMARKS    |  |
|-----|--------------|-----------|-----|------------|--|
| 1   | ER0504216298 | LINE      | 1   |            |  |
| 2   | ER0016597925 | BOLT      | 3   | M8 X 14 mm |  |



Copyright © 2017 Deere & Company. All Rights Reserved.

John Deere > Turf And Utility >TRACTOR >F5AE9484G - TRACTOR >5085GN Tractor (Engine F5A) T3A (Europe Edition) >20 ENGINE >ST774369 - FUEL LINES

| KEY | PART NO.     | PART NAME | QTY | REMARKS |  |
|-----|--------------|-----------|-----|---------|--|
| 1   | ER0504207948 | LINE      | 1   |         |  |
| 2   | ER0504184992 | FUEL LINE | 1   |         |  |

Thank you very much for your reading. Please Click Here. Then Get COMPLETE MANUAL. NO WAITING



## **NOTE:**

If there is no response to click on the link above, please download the PDF document first and then click on it.



Copyright © 2017 Deere & Company. All Rights Reserved.

John Deere > Turf And Utility >TRACTOR >F5AE9484G - TRACTOR >5085GN Tractor (Engine F5A) T3A (Eur