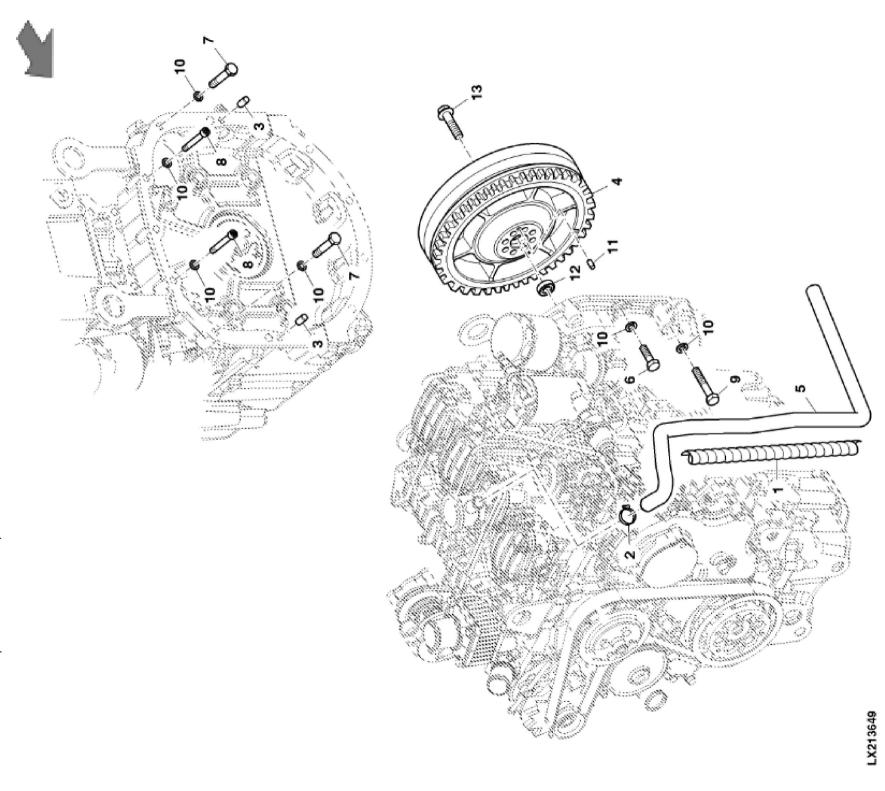

John Deere > Turf And Utility >TRACTOR >F5AE9484G - TRACTOR >5085GN Tractor (Engine F5A) T3A (Europe Edition) >20 ENGINE >ST776845 - FLYWHEEL HOUSING

|     |              | <u> </u>       |     |                |  |
|-----|--------------|----------------|-----|----------------|--|
| KEY | PART NO.     | PART NAME      | QTY | REMARKS        |  |
| 1   | ER0504180348 | FLYWHEEL       | 1   |                |  |
| 2   | ER0016678034 | BOLT           | 6   | M8 X 1.25 X 25 |  |
| 3   | ER0016673735 | BOLT           | 2   | M12 X 40       |  |
| 4   | ER0002992544 | ADHESIVE       | 1   |                |  |
| 5   | ER0504265766 | CONNECTING ROD | 1   |                |  |
| 6   | ER0504351177 | SCREW          | 2   | M8 X 1.25      |  |