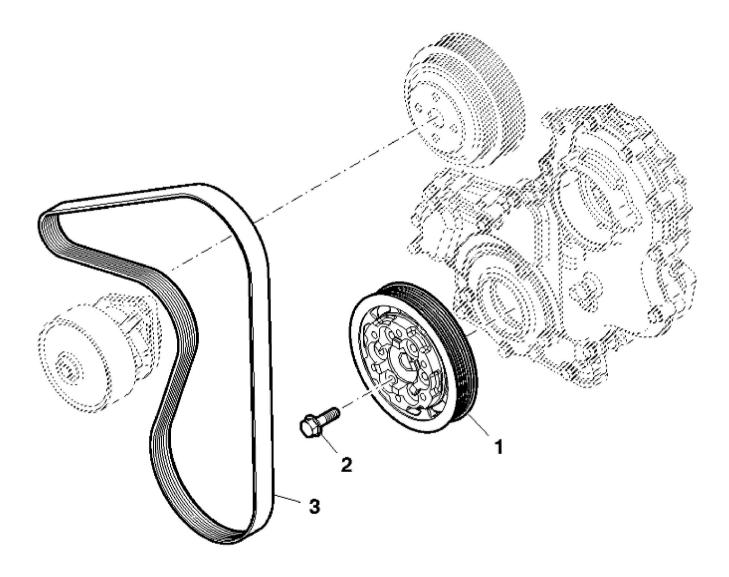

PY040342

John Deere > Turf And Utility >TRACTOR >F5AE9484G - TRACTOR >5085GN Tractor (Engine F5A) T3A (Europe Edition) >20 ENGINE >ST774085 - DRIVE BELT / PULLEY

| KEY | PART NO.     | PART NAME | QTY | REMARKS     |  |
|-----|--------------|-----------|-----|-------------|--|
| 1   | ER0504187090 | PULLEY    | 1   |             |  |
| 2   | ER0016675835 | BOLT      | 6   | M10 X 30 mm |  |
| 3   | ER0504253015 | V-BELT    | 1   |             |  |