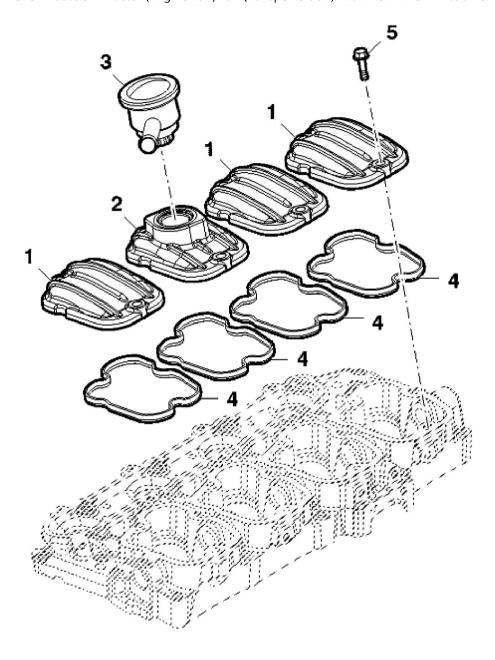

PY040246

John Deere > Turf And Utility >TRACTOR >F5AE9484G - TRACTOR >5085GN Tractor (Engine F5A) T3A (Europe Edition) >20 ENGINE >ST774096 - CYLINDER HEAD COVER

| 4   |              |                             |     |         |  |
|-----|--------------|-----------------------------|-----|---------|--|
| KEY | PART NO.     | PART NAME                   | QTY | REMARKS |  |
| 1   | ER0504221916 | COVER                       | 3   |         |  |
| 2   | ER0504349057 | COVER                       | 1   |         |  |
| 3   | ER0504372247 | BREATHER                    | 1   |         |  |
| 4   | ER0504173590 | ENGINE CYLINDER HEAD GASKET | 4   |         |  |
| 5   | ER0016586625 | BOLT                        | 8   | M8 X 35 |  |
|     |              |                             |     |         |  |