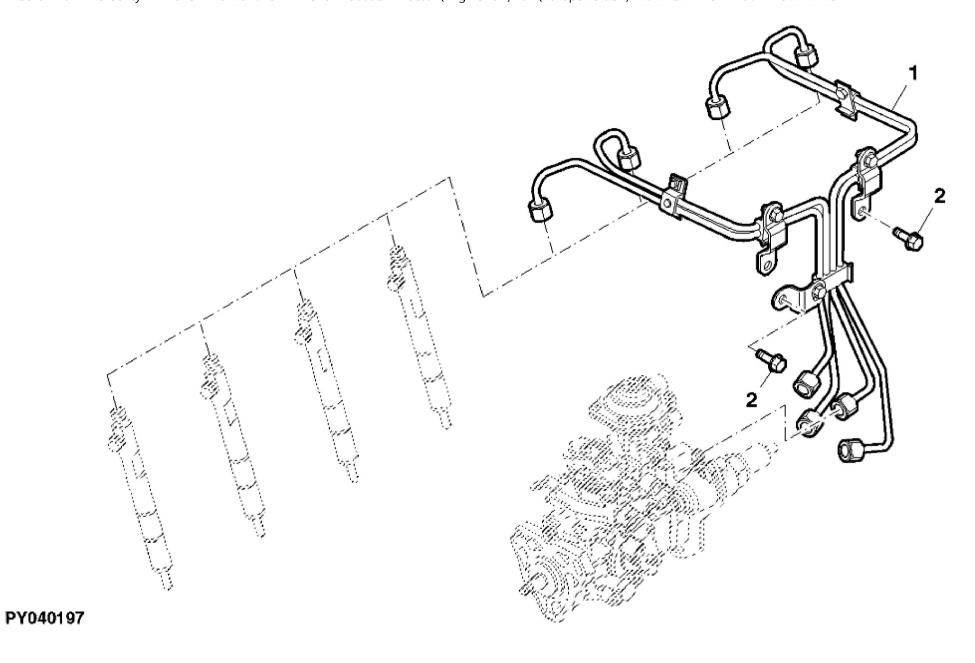

4   |         |  |  |  |  |
| 2          | ER0008097589 | NOZZLE           | 4   |         |  |  |  |  |
| 3          | ER0504174745 | BRACKET          | 4   |         |  |  |  |  |
| 4          | ER0504315404 | STUD             | 4   |         |  |  |  |  |
| 5          | ER0500353601 | WASHER           | 4   |         |  |  |  |  |
| 6          | ER0017044735 | NUT              | 4   | M8      |  |  |  |  |
| 7          | ER0004899689 | WASHER           | 4   |         |  |  |  |  |
| 8          | ER0001118641 | WASHER           | 8   |         |  |  |  |  |
| 9          | ER0093190600 | SCREW            | 4   |         |  |  |  |  |
| 10         | ER0017278281 | O-RING           | 4   |         |  |  |  |  |
|            |              |                  |     |         |  |  |  |  |



Copyright © 2017 Deere & Company. All Rights Reserved.

John Deere > Turf And Utility >TRACTOR >F5AE9484G - TRACTOR >5085GN Tractor (Engine F5A) T3A (Europe Edition) >20 ENGINE >ST774367 - FUEL LINES

| KEY | PART NO.     | PART NAME | QTY | REMARKS    |  |
|-----|--------------|-----------|-----|------------|--|
| 1   | ER0504216298 | LINE      | 1   |            |  |
| 2   | ER0016597925 | BOLT      | 3   | M8 X 14 mm |  |



Copyright © 2017 Deere & Company. All Rights Reserved.

John Deere > Turf And Utility >TRACTOR >F5AE9484G - TRACTOR >5085GN Tractor (Engine F5A) T3A (Europe Edition) >20 ENGINE >ST774369 - FUEL LINES

| KEY | PART NO.     | PART NAME | QTY | REMARKS |  |
|-----|--------------|-----------|-----|---------|--|
| 1   | ER0504207948 | LINE      | 1   |         |  |
| 2