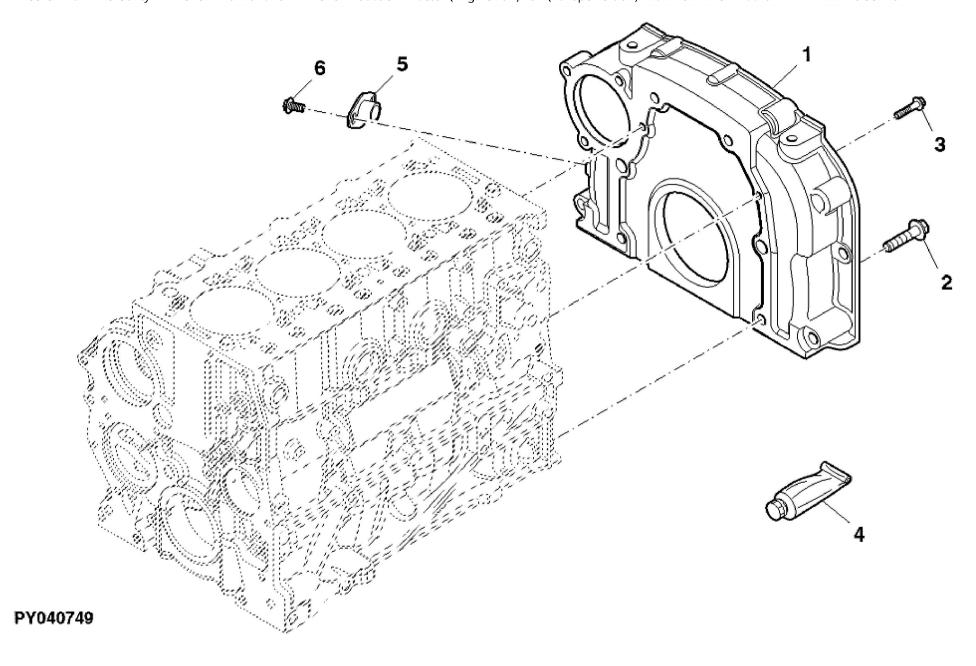

John Deere > Turf And Utility >TRACTOR >F5AE9484G - TRACTOR >5085GN Tractor (Engine F5A) T3A (Europe Edition) >20 ENGINE >ST776845 - FLYWHEEL HOUSING

|     |              | <u> </u>       |     |                |  |
|-----|--------------|----------------|-----|----------------|--|
| KEY | PART NO.     | PART NAME      | QTY | REMARKS        |  |
| 1   | ER0504180348 | FLYWHEEL       | 1   |                |  |
| 2   | ER0016678034 | BOLT           | 6   | M8 X 1.25 X 25 |  |
| 3   | ER0016673735 | BOLT           | 2   | M12 X 40       |  |
| 4   | ER0002992544 | ADHESIVE       | 1   |                |  |
| 5   | ER0504265766 | CONNECTING ROD | 1   |                |  |
| 6   | ER0504351177 | SCREW          | 2   | M8 X 1.25      |  |