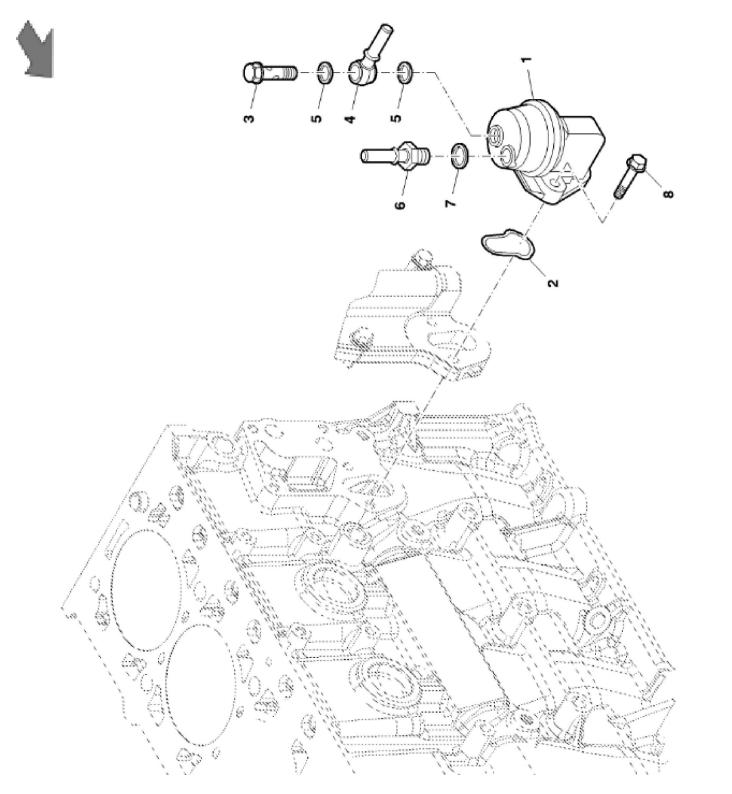

|                     |     |         |  |  |  |  |



PY040196

John Deere > Turf And Utility >TRACTOR >F5AE9484G - TRACTOR >5085GN Tractor (Engine F5A) T3A (Europe Edition) >20 ENGINE >ST774360 - FUEL PUMP

|     |              | , , , , ,                 |     |            |  |
|-----|--------------|---------------------------|-----|------------|--|
| KEY | PART NO.     | PART NAME                 | QTY | REMARKS    |  |
| 1   | ER0504380241 | FUEL PUMP                 | 1   |            |  |
| 2   | ER0002830156 | O-RING                    | 1   |            |  |
| 3   | ER0504218933 | HOLLOW SCREW              | 1   |            |  |
| 4   | ER0504218931 | FUEL SUPPLY BANJO FITTING | 1   |            |  |
| 5   | ER0017750480 | GASKET                    | 2   |            |  |
| 6   | ER0504197289 | UNION FITTING             | 1   |