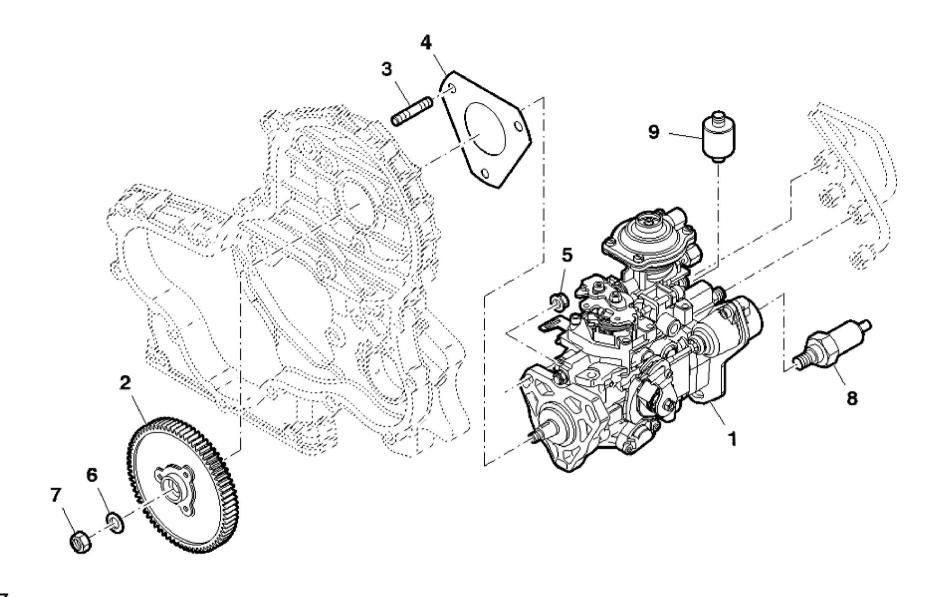

ME           ER020781         BOLT           ER405140         BRACKET           ER020778         SCREW           ER023109         WASHER           ER389183         HEAT SHIELD           ER020775         BOLT           ER021419         SCREW | PART NO.         PART NAME         QTY           ER020781         BOLT         2           ER405140         BRACKET         1           ER020778         SCREW         1           ER023109         WASHER         5           ER389183         HEAT SHIELD         1           ER020775         BOLT         2           ER021419         SCREW         1 | PART NO.         PART NAME         QTY         REMARKS           ER020781         BOLT         2         M8 X 25           ER405140         BRACKET         1         (CONTAIN TO THE NAME OF THE NAME |  |  |



PY040547

John Deere > Turf And Utility >TRACTOR >F5AE9484G - TRACTOR >5085GN Tractor (Engine F5A) T3A (Europe Edition) >20 ENGINE >ST776314 - FUEL INJECTION PUMP

| Je 2 ee. e | , sin 2000 fair and came, the control of the contro |                     |     |         |  |  |  |  |
|------------|---------------------------------------------------------------------------------------------------------------------------------------------------------------------------------------------------------------------------------------------------------------------------------------------------------------------------------------------------------------------------------------------------------------------------------------------------------------------------------------------------------------------