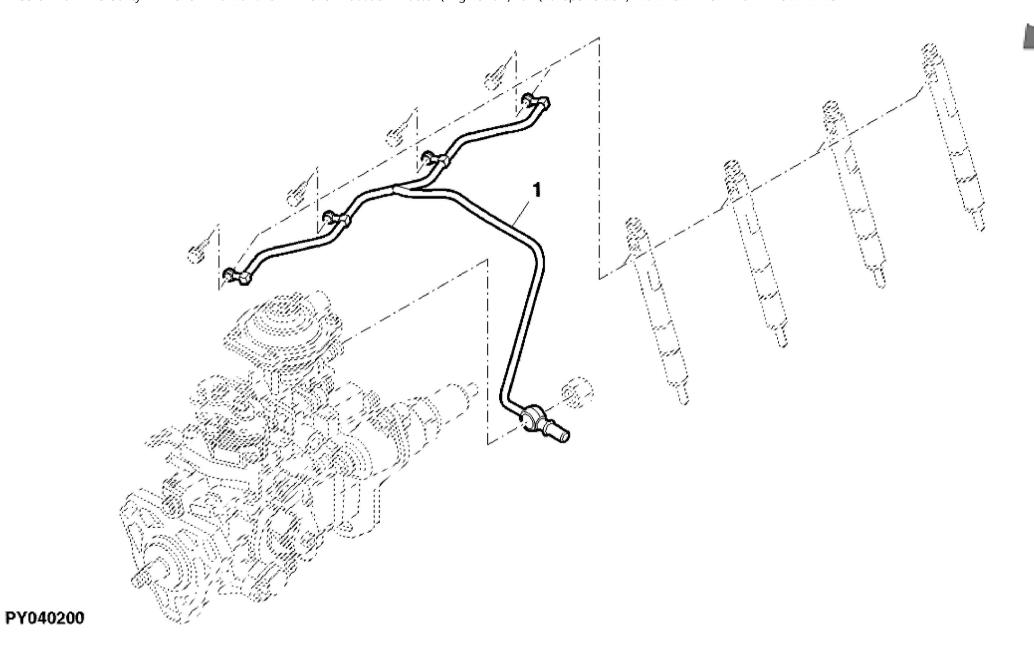

----|-----------|-----|------------|--|
| 1   | ER0504216298 | LINE      | 1   |            |  |
| 2   | ER0016597925 | BOLT      | 3   | M8 X 14 mm |  |



Copyright © 2017 Deere & Company. All Rights Reserved.

John Deere > Turf And Utility >TRACTOR >F5AE9484G - TRACTOR >5085GN Tractor (Engine F5A) T3A (Europe Edition) >20 ENGINE >ST774369 - FUEL LINES

| KEY | PART NO.     | PART NAME | QTY | REMARKS |  |
|-----|--------------|-----------|-----|---------|--|
| 1   | ER0504207948 | LINE      | 1   |         |  |
| 2   | ER0504184992 | FUEL LINE | 1   |         |  |

Thank you very much for your reading. Please Click Here. Then Get COMPLETE MANUAL. NO WAITING



## **NOTE:**

If there is no response to click on the link above, please download the PDF document first and then click on it.



Copyright © 2017 Deere & Company. All Rights Reserved.

John Deere > Turf And Utility >TRACTOR >F5AE9484G - TRACTOR >5085GN Tractor (Engine F5A) T3A (Europe Edition) >20 ENGINE >ST774371 - FUEL LINES

| KEY | PART NO.     | PART NAME | QTY | REMARKS |  |
|-----|--------------|-----------|-----|---------|--|
| 1   | ER0504372185 | FUEL LINE | 1   |         |  |



PY040549