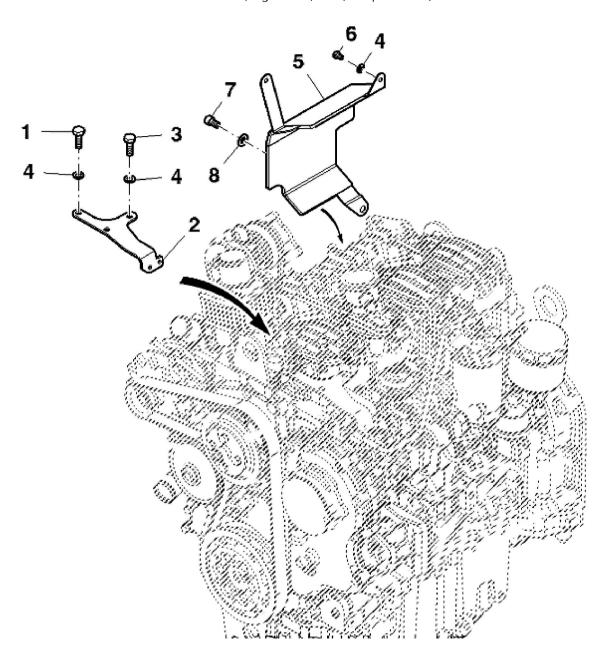

LX213197

John Deere > Turf And Utility >TRACTOR >F5AE9484G - TRACTOR >5085GN Tractor (Engine F5A) T3A (Europe Edition) >20 ENGINE >ST798549 - MOUNTING PARTS, ENGINE

| PART NO. | PART NAME                                                                      | QTY                                                                                                                                                                                                                                                                      | REMARKS                                                                                                                                                                                                                                                                                                                                                    |                                                                                                                                                                                                                                                                                                                                                                                                                                                                                                                                                                                                                                                                                                                                                                                                                                                                                                                                                                                                                                                                                                                                                                                                                                                                                                                                                                                                                                                                                                                                                                                                                                                                                                                                                                                                                                                                                                                                                                    |  |  |
|----------|--------------------------------------------------------------------------------|--------------------------------------------------------------------------------------------------------------------------------------------------------------------------------------------------------------------------------------------------------------------------|------------------------------------------------------------------------------------------------------------------------------------------------------------------------------------------------------------------------------------------------------------------------------------------------------------------------------------------------------------|--------------------------------------------------------------------------------------------------------------------------------------------------------------------------------------------------------------------------------------------------------------------------------------------------------------------------------------------------------------------------------------------------------------------------------------------------------------------------------------------------------------------------------------------------------------------------------------------------------------------------------------------------------------------------------------------------------------------------------------------------------------------------------------------------------------------------------------------------------------------------------------------------------------------------------------------------------------------------------------------------------------------------------------------------------------------------------------------------------------------------------------------------------------------------------------------------------------------------------------------------------------------------------------------------------------------------------------------------------------------------------------------------------------------------------------------------------------------------------------------------------------------------------------------------------------------------------------------------------------------------------------------------------------------------------------------------------------------------------------------------------------------------------------------------------------------------------------------------------------------------------------------------------------------------------------------------------------------|--|--|
| ER020781 | BOLT                                                                           | 2                                                                                                                                                                                                                                                                        | M8 X 25                                                                                                                                                                                                                                                                                                                                                    |                                                                                                                                                                                                                                                                                                                                                                                                                                                                                                                                                                                                                                                                                                                                                                                                                                                                                                                                                                                                                                                                                                                                                                                                                                                                                                                                                                                                                                                                                                                                                                                                                                                                                                                                                                                                                                                                                                                                                                    |  |  |
| ER405140 | BRACKET                                                                        | 1                                                                                                                                                                                                                                                                        |                                                                                                                                                                                                                                                                                                                                                            |                                                                                                                                                                                                                                                                                                                                                                                                                                                                                                                                                                                                                                                                                                                                                                                                                                                                                                                                                                                                                                                                                                                                                                                                                                                                                                                                                                                                                                                                                                                                                                                                                                                                                                                                                                                                                                                                                                                                                                    |  |  |
| ER020778 | SCREW                                                                          | 1                                                                                                                                                                                                                                                                        | M8 X 20                                                                                                                                                                                                                                                                                                                                                    |                                                                                                                                                                                                                                                                                                                                                                                                                                                                                                                                                                                                                                                                                                                                                                                                                                                                                                                                                                                                                                                                                                                                                                                                                                                                                                                                                                                                                                                                                                                                                                                                                                                                                                                                                                                                                                                                                                                                                                    |  |  |
| ER023109 | WASHER                                                                         | 5                                                                                                                                                                                                                                                                        |                                                                                                                                                                                                                                                                                                                                                            |                                                                                                                                                                                                                                                                                                                                                                                                                                                                                                                                                                                                                                                                                                                                                                                                                                                                                                                                                                                                                                                                                                                                                                                                                                                                                                                                                                                                                                                                                                                                                                                                                                                                                                                                                                                                                                                                                                                                                                    |  |  |
| ER389183 | HEAT SHIELD                                                                    | 1                                                                                                                                                                                                                                                                        |                                                                                                                                                                                                                                                                                                                                                            |                                                                                                                                                                                                                                                                                                                                                                                                                                                                                                                                                                                                                                                                                                                                                                                                                                                                                                                                                                                                                                                                                                                                                                                                                                                                                                                                                                                                                                                                                                                                                                                                                                                                                                                                                                                                                                                                                                                                                                    |  |  |
| ER020775 | BOLT                                                                           | 2                                                                                                                                                                                                                                                                        | M8 X 12                                                                                                                                                                                                                                                                                                                                                    |                                                                                                                                                                                                                                                                                                                                                                                                                                                                                                                                                                                                                                                                                                                                                                                                                                                                                                                                                                                                                                                                                                                                                                                                                                                                                                                                                                                                                                                                                                                                                                                                                                                                                                                                                                                                                                                                                                                                                                    |  |  |
| ER021419 | SCREW                                                                          | 1                                                                                                                                                                                                                                                                        | M12 X 20                                                                                                                                                                                                                                                                                                                                                   |                                                                                                                                                                                                                                                                                                                                                                                                                                                                                                                                                                                                                                                                                                                                                                                                                                                                                                                                                                                                                                                                                                                                                                                                                                                                                                                                                                                                                                                                                                                                                                                                                                                                                                                                                                                                                                                                                                                                                                    |  |  |
| ER023113 | WASHER                                                                         | 1                                                                                                                                                                                                                                                                        |                                                                                                                                                                                                                                                                                                                                                            |                                                                                                                                                                                                                                                                                                                                                                                                                                                                                                                                                                                                                                                                                                                                                                                                                                                                                                                                                                                                                                                                                                                                                                                                                                                                                                                                                                                                                                                                                                                                                                                                                                                                                                                                                                                                                                                                                                                                                                    |  |  |
|          | PART NO.  ER020781  ER405140  ER020778  ER023109  ER389183  ER020775  ER021419 | PART NO.         PART NAME           ER020781         BOLT           ER405140         BRACKET           ER020778         SCREW           ER023109         WASHER           ER389183         HEAT SHIELD           ER020775         BOLT           ER021419         SCREW | PART NO.         PART NAME         QTY           ER020781         BOLT         2           ER405140         BRACKET         1           ER020778         SCREW         1           ER023109         WASHER         5           ER389183         HEAT SHIELD         1           ER020775         BOLT         2           ER021419         SCREW         1 | PART NO.         PART NAME         QTY         REMARKS           ER020781         BOLT         2         M8 X 25           ER405140         BRACKET         1         (CONTAIN TO THE NAME OF THE NAME |  |  |