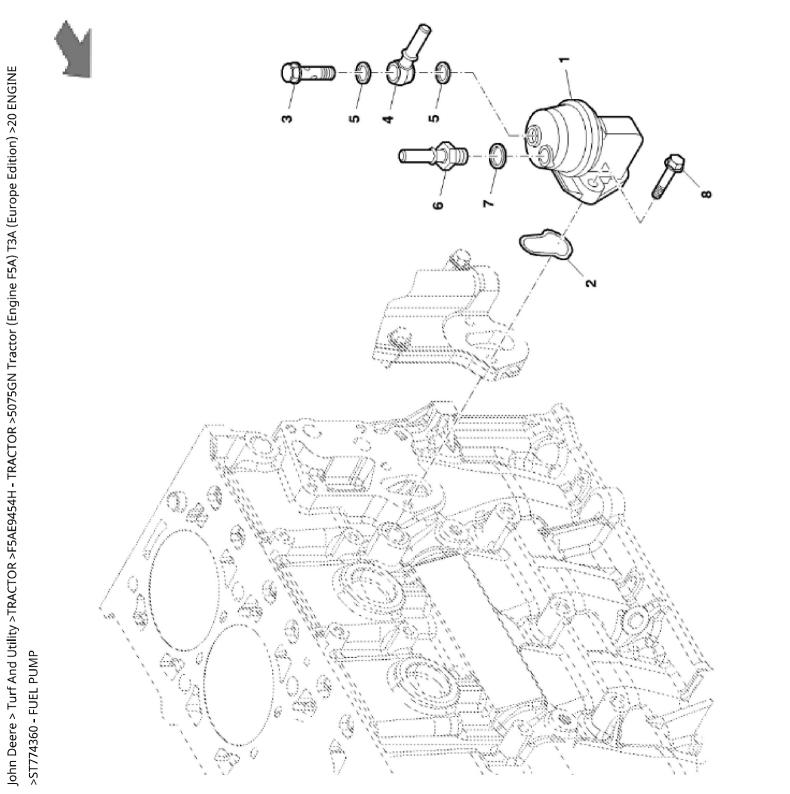

John Deere > Turf And Utility >TRACTOR >F5AE9454H - TRACTOR >5075GN Tractor (Engine F5A) T3A (Europe Edition) >20 ENGINE >ST774360 - FUEL PUMP

| KEYPART NO.PART NAMEQTYREMARKSIndext of the second se |     |              |                           |     |            |  |  |  |
|-------------------------------------------------------------------------------------------------------------------------------------------------------------------------------------------------------------------------------------------------------------------------------------------------------------------------------------------------------------------------------------------------------------------------------------------------------------------------------------------------------------------------------------------------------------------------------------------------------------------------------------------------------------------------------------------------------------------------------------------------------------------------------------------------------------------------------------------------------------------------------------------------------------------------------------------------------------------------------------------------------------------------------------------------------------------------------------------------------------------------------------------------------------------------------------------------------------------------------------------------------------------------------------------------------------------------------------------------------------------------------------------------------------------------------------------------------------------------------------------------------------------------------------------------------------------------------------------------------------------------------------------------------------------------------------------------------------------------------------------------------------------------------------------------------------------------------------------------------------------------------------------------------------------------------------------------------------------------------------------------------------------------------------------------------------------|-----|--------------|---------------------------|-----|------------|--|--|--|
| 2ER002830156O-RINGI3ER0504218933HOLLOW SCREWI4ER0504218931FUEL SUPPLY BANJO FITTINGI5ER017750480GASETZ6ER0504197289UNION FITTINGI7ER04894721WASHERI                                                                                                                                                                                                                                                                                                                                                                                                                                                                                                                                                                                                                                                                                                                                                                                                                                                                                                                                                                                                                                                                                                                                                                                                                                                                                                                                                                                                                                                                                                                                                                                                                                                                                                                                                                                                                                                                                                               | KEY | PART NO.     | PART NAME                 | QTY | REMARKS    |  |  |  |
| 3 ModelRestantHollow Screw14 ModelRestantFuel Supply Banjo Fitting15 ModelRosoftageGasker26 ModelRosoftageUnion Fitting17 ModelRosoftageWasher1                                                                                                                                                                                                                                                                                                                                                                                                                                                                                                                                                                                                                                                                                                                                                                                                                                                                                                                                                                                                                                                                                                                                                                                                                                                                                                                                                                                                                                                                                                                                                                                                                                                                                                                                                                                                                                                                                                                   | 1   | ER0504380241 | FUEL PUMP                 | 1   |            |  |  |  |
| 4ER0504218931FUEL SUPPLY BANJO FITTING15ER001750480GASKET26ER0504197289UNION FITTING17ER004894721WASHER1                                                                                                                                                                                                                                                                                                                                                                                                                                                                                                                                                                                                                                                                                                                                                                                                                                                                                                                                                                                                                                                                                                                                                                                                                                                                                                                                                                                                                                                                                                                                                                                                                                                                                                                                                                                                                                                                                                                                                          | 2   | ER0002830156 | O-RING                    | 1   |            |  |  |  |
| 5 ER0017750480 GASKET 2   6 ER0504197289 UNION FITTING 1   7 ER004894721 WASHER 1                                                                                                                                                                                                                                                                                                                                                                                                                                                                                                                                                                                                                                                                                                                                                                                                                                                                                                                                                                                                                                                                                                                                                                                                                                                                                                                                                                                                                                                                                                                                                                                                                                                                                                                                                                                                                                                                                                                                                                                 | 3   | ER0504218933 | HOLLOW SCREW              | 1   |            |  |  |  |
| 6 ER0504197289 UNION FITTING 1   7 ER004894721 WASHER 1                                                                                                                                                                                                                                                                                                                                                                                                                                                                                                                                                                                                                                                                                                                                                                                                                                                                                                                                                                                                                                                                                                                                                                                                                                                                                                                                                                                                                                                                                                                                                                                                                                                                                                                                                                                                                                                                                                                                                                                                           | 4   | ER0504218931 | FUEL SUPPLY BANJO FITTING | 1   |            |  |  |  |
| 7 MASHER MASHER 1                                                                                                                                                                                                                                                                                                                                                                                                                                                                                                                                                                                                                                                                                                                                                                                                                                                                                                                                                                                                                                                                                                                                                                                                                                                                                                                                                                                                                                                                                                                                                                                                                                                                                                                                                                                                                                                                                                                                                                                                                                                 | 5   | ER0017750480 | GASKET                    | 2   |            |  |  |  |
|                                                                                                                                                                                                                                                                                                                                                                                                                                                                                                                                                                                                                                                                                                                                                                                                                                                                                                                                                                                                                                                                                                                                                                                                                                                                                                                                                                                                                                                                                                                                                                                                                                                                                                                                                                                                                                                                                                                                                                                                                                                                   | 6   | ER0504197289 | UNION FITTING             | 1   |            |  |  |  |
| 8 ER016586925 BOLT 1 M8 X 50 mm                                                                                                                                                                                                                                                                                                                                                                                                                                                                                                                                                                                                                                                                                                                                                                                                                                                                                                                                                                                                                                                                                                                                                                                                                                                                                                                                                                                                                                                                                                                                                                                                                                                                                                                                                                                                                                                                                                                                                                                                                                   | 7   | ER0004894721 | WASHER                    | 1   |            |  |  |  |
|                                                                                                                                                                                                                                                                                                                                                                                                                                                                                                                                                                                                                                                                                                                                                                                                                                                                                                                                                                                                                                                                                                                                                                                                                                                                                                                                                                                                                                                                                                                                                                                                                                                                                                                                                                                                                                                                                                                                                                                                                                                                   | 8   | ER0016586925 | BOLT                      | 1   | M8 X 50 mm |  |  |  |