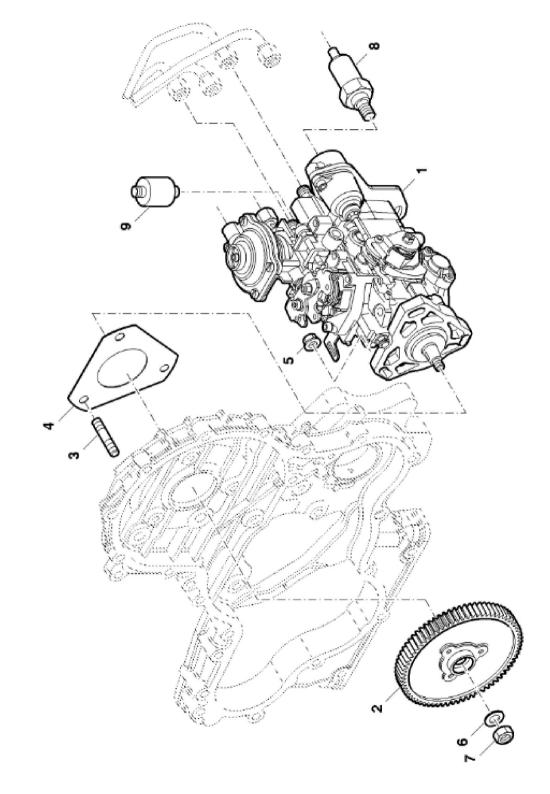

John Deere > Turf And Utility > TRACTOR > F5AE9454H - TRACTOR > 5075GN Tractor (Engine F5A) T3A (Europe Edition) > 20 ENGINE > ST810167 - FUEL INJECTION PUMP

| -            |                                                                                                                              |                                                                                                                                                                                                            |                                                                                                                                                                                                                                                |                                                                                                                                                                                             |
|--------------|------------------------------------------------------------------------------------------------------------------------------|------------------------------------------------------------------------------------------------------------------------------------------------------------------------------------------------------------|------------------------------------------------------------------------------------------------------------------------------------------------------------------------------------------------------------------------------------------------|---------------------------------------------------------------------------------------------------------------------------------------------------------------------------------------------|
| PART NO.     | PART NAME                                                                                                                    | QTY                                                                                                                                                                                                        | REMARKS                                                                                                                                                                                                                                        |                                                                                                                                                                                             |
| ER0504385659 | FUEL INJECTION PUMP                                                                                                          | 1                                                                                                                                                                                                          |                                                                                                                                                                                                                                                |                                                                                                                                                                                             |
| ER0504240405 | GEAR                                                                                                                         | 1                                                                                                                                                                                                          |                                                                                                                                                                                                                                                |                                                                                                                                                                                             |
| ER0504315405 | STUD                                                                                                                         | 1                                                                                                                                                                                                          |                                                                                                                                                                                                                                                |                                                                                                                                                                                             |
| ER0504083433 | GASKET                                                                                                                       | 3                                                                                                                                                                                                          |                                                                                                                                                                                                                                                |                                                                                                                                                                                             |
| ER0500368408 | NUT                                                                                                                          | 3                                                                                                                                                                                                          | M8                                                                                                                                                                                                                                             |                                                                                                                                                                                             |
| ER0017095401 | WASHER                                                                                                                       | 1                                                                                                                                                                                                          |                                                                                                                                                                                                                                                |                                                                                                                                                                                             |
| ER0016980331 | NUT                                                                                                                          | 1                                                                                                                                                                                                          | M14                                                                                                                                                                                                                                            |                                                                                                                                                                                             |
| ER0093160151 | SENSOR                                                                                                                       | 1                                                                                                                                                                                                          |                                                                                                                                                                                                                                                |                                                                                                                                                                                             |
| ER0042533181 | SOLENOID                                                                                                                     | 1                                                                                                                                                                                                          | 12V                                                                                                                                                                                                                                            |                                                                                                                                                                                             |
|              | ER0504385659<br>ER0504240405<br>ER0504315405<br>ER0504083433<br>ER0500368408<br>ER0017095401<br>ER0016980331<br>ER0093160151 | ER0504385659   FUEL INJECTION PUMP     ER0504240405   GEAR     ER0504315405   STUD     ER0504083433   GASKET     ER0500368408   NUT     ER0017095401   WASHER     ER0016980331   NUT     ER001511   SENSOR | ER0504385659   FUEL INJECTION PUMP   1     ER0504240405   GEAR   1     ER0504315405   STUD   1     ER0504083433   GASKET   3     ER0500368408   NUT   3     ER0017095401   WASHER   1     ER0016980331   NUT   1     ER0093160151   SENSOR   1 | ER0504385659FUEL INJECTION PUMP1ER0504240405GEAR1ER0504240405GEAR1ER0504315405STUD1ER0504083433GASKET3ER0500368408NUT3ER017095401WASHER1ER016980331NUT1ER0016980316SINOR1ER0093160151SINOR1 |