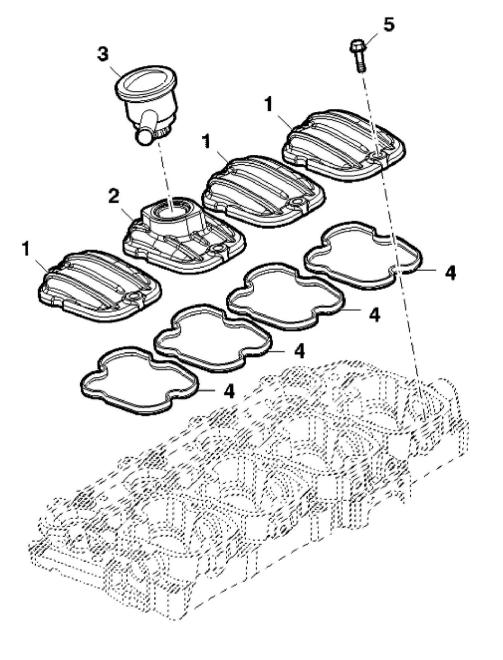

| PART NO.       | PART NAME                                            | QTY                                                                                   | REMARKS                                                                                                                                        |                                                                                           |
|----------------|------------------------------------------------------|---------------------------------------------------------------------------------------|------------------------------------------------------------------------------------------------------------------------------------------------|-------------------------------------------------------------------------------------------|
| R0504221916    | COVER                                                | 3                                                                                     |                                                                                                                                                |                                                                                           |
| R0504349057    | COVER                                                | 1                                                                                     |                                                                                                                                                |                                                                                           |
| R0504372247    | BREATHER                                             | 1                                                                                     |                                                                                                                                                |                                                                                           |
| R0504173590    | ENGINE CYLINDER HEAD GASKET                          | 4                                                                                     |                                                                                                                                                |                                                                                           |
| R0016586625    | BOLT                                                 | 8                                                                                     | M8 X 35                                                                                                                                        |                                                                                           |
| RC<br>RC<br>RC | 0504221916<br>0504349057<br>0504372247<br>0504173590 | D504221916COVERD504349057COVERD504372247BREATHERD504173590ENGINE CYLINDER HEAD GASKET | COVER   3     0504221916   COVER   3     0504349057   COVER   1     0504372247   BREATHER   1     0504173590   ENGINE CYLINDER HEAD GASKET   4 | DS04221916COVER3DS04329057COVER1DS04372247BREATHER1DS04173590ENGINE CYLINDER HEAD GASKET4 |