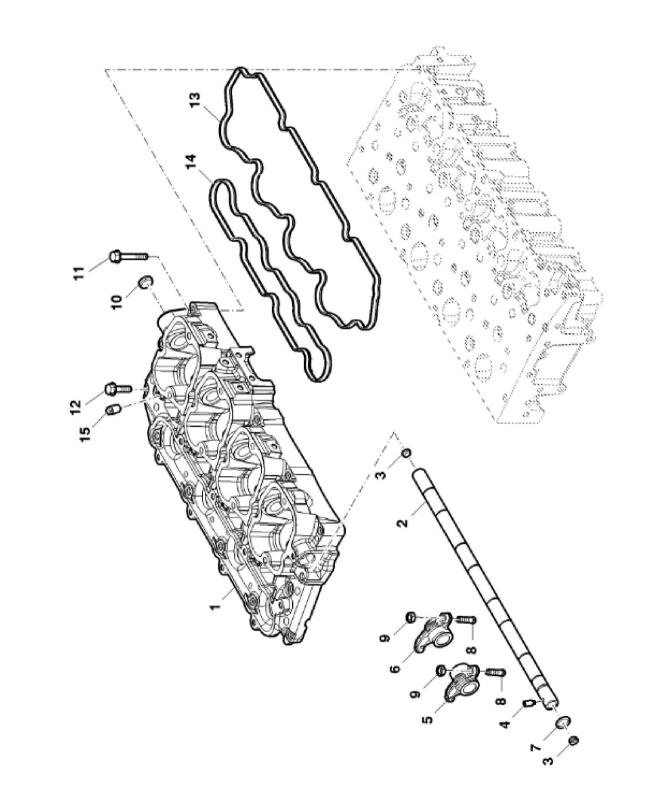

John Deere > Turf And Utility > TRACTOR > F5AE9454H - TRACTOR > 5075GN Tractor (Engine F5A) T3A (Europe Edition) > 20 ENGINE > ST774077 - CYLINDER HEAD HOUSING

| <u> </u> | , , , , , , , , , , , , , , , , , , , , |            | , 1 |                | -            |
|----------|-----------------------------------------|------------|-----|----------------|--------------|
| KEY      | PART NO.                                | PART NAME  | QTY | Tractor Serial | REMARKS      |
|          |                                         |            |     | No.            |              |
| 1        | ER0504345342                            | HOUSING    | 1   |                |              |
| 2        | ER0504250345                            | ROCKSHAFT  | 1   | 104982         |              |
| 2        | ER5801572079                            | ROCKSHAFT  | 1   | 104983         |              |
| 3        | ER0016987801                            | PLUG       | 2   |                |              |
| 4        | ER0099454296                            | SCREW      | 1   |                |              |
| 5        | ER0504221915                            | ROCKER ARM | 1   | 104982         | (Intake)     |
| 5        | ER5801572084                            | ROCKER ARM | 4   | 104983         | (Intake)     |
| 6        | ER0504221914                            | ROCKER ARM | 4   | 104982         | (Exhaust)    |
| 6        | ER5801572085                            | ROCKER ARM | 1   | 104983         | (Exhaust)    |
| 7        | ER0017281681                            | O-RING     | 1   |                |              |
| 8        | ER0004699783                            | SCREW      | 8   |                |              |
| 9        | ER0004338920                            | NUT        | 8   |                |              |
| 10       | ER0016988401                            | PLUG       | 1   |                |              |
| 11       | ER0016586925                            | CAP SCREW  | 10  |                | M8 X 50      |
| 12       | ER0016673835                            | BOLT       | 11  |                | M8 X 30      |
| 13       | ER0504163121                            | GASKET     | 1   |                |              |
| 14       | ER0504177226                            | GASKET     | 1   |                |              |
| 15       | ER0504273002                            | PLUG       | 4   |                | M12 X 1.5 mm |
|          |                                         |            |     |                |              |