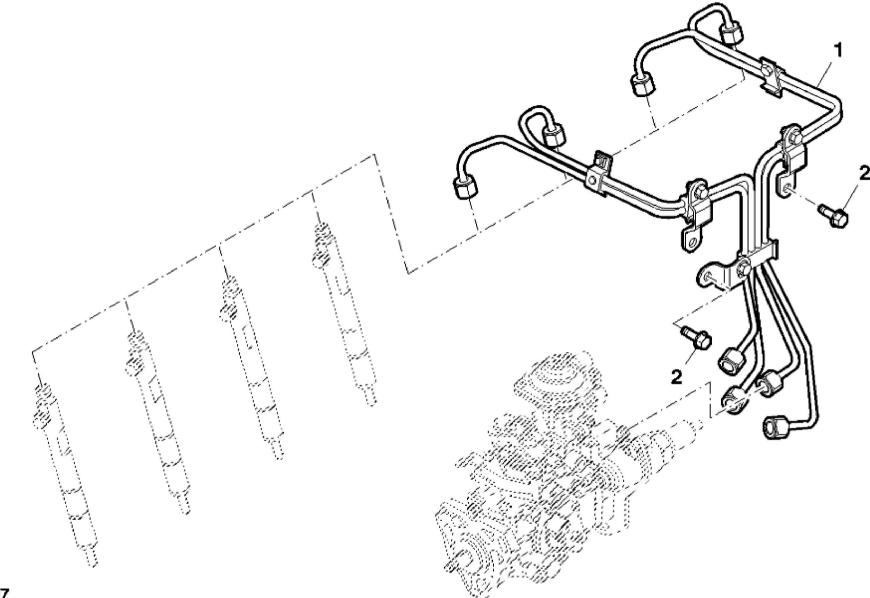

John Deere > Turf And Utility >TRACTOR >F5AE9454H - TRACTOR >5075GN Tractor (Engine F5A) T3A (Europe Edition) >20 ENGINE >ST774367 - FUEL LINES

| KEY | PART NO.     | PART NAME | QTY | REMARKS    |  |
|-----|--------------|-----------|-----|------------|--|
| 1   | ER0504216298 | LINE      | 1   |            |  |
| 2   | ER0016597925 | BOLT      | 3   | M8 X 14 mm |  |