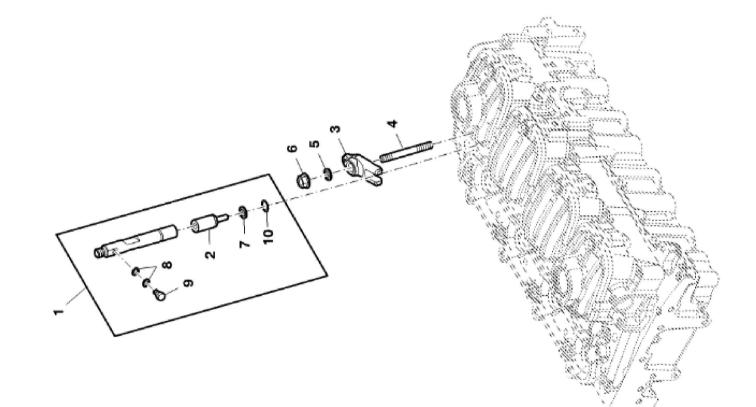

John Deere > Turf And Utility > TRACTOR > F5AE9454H - TRACTOR > 5075GN Tractor (Engine F5A) T3A (Europe Edition) > 20 ENGINE > ST774077 - CYLINDER HEAD HOUSING

| <u> </u> | , , , , , , , , , , , , , , , , , , , , |            | , 1 |                | -            |
|----------|-----------------------------------------|------------|-----|----------------|--------------|
| KEY      | PART NO.                                | PART NAME  | QTY | Tractor Serial | REMARKS      |
|          |                                         |            |     | No.            |              |
| 1        | ER0504345342                            | HOUSING    | 1   |                |              |
| 2        | ER0504250345                            | ROCKSHAFT  | 1   | 104982         |              |
| 2        | ER5801572079                            | ROCKSHAFT  | 1   | 104983         |              |
| 3        | ER0016987801                            | PLUG       | 2   |                |              |
| 4        | ER0099454296                            | SCREW      | 1   |                |              |
| 5        | ER0504221915                            | ROCKER ARM | 1   | 104982         | (Intake)     |
| 5        | ER5801572084                            | ROCKER ARM | 4   | 104983         | (Intake)     |
| 6        | ER0504221914                            | ROCKER ARM | 4   | 104982         | (Exhaust)    |
| 6        | ER5801572085                            | ROCKER ARM | 1   | 104983         | (Exhaust)    |
| 7        | ER0017281681                            | O-RING     | 1   |                |              |
| 8        | ER0004699783                            | SCREW      | 8   |                |              |
| 9        | ER0004338920                            | NUT        | 8   |                |              |
| 10       | ER0016988401                            | PLUG       | 1   |                |              |
| 11       | ER0016586925                            | CAP SCREW  | 10  |                | M8 X 50      |
| 12       | ER0016673835                            | BOLT       | 11  |                | M8 X 30      |
| 13       | ER0504163121                            | GASKET     | 1   |                |              |
| 14       | ER0504177226                            | GASKET     | 1   |                |              |
| 15       | ER0504273002                            | PLUG       | 4   |                | M12 X 1.5 mm |
|          |                                         |            |     |                |              |