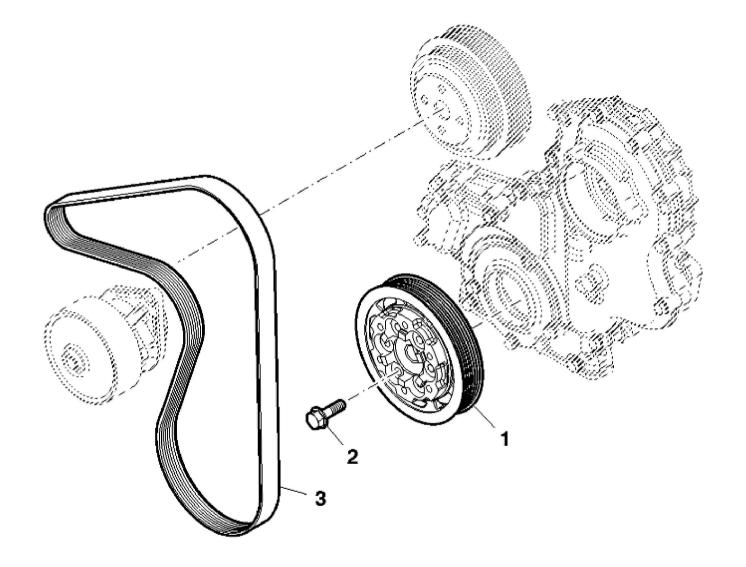

| KEY | PART NO.     | PART NAME | QTY | REMARKS     |  |
|-----|--------------|-----------|-----|-------------|--|
| 1   | ER0504187090 | PULLEY    | 1   |             |  |
| 2   | ER0016675835 | BOLT      | 6   | M10 X 30 mm |  |
| 3   | ER0504253015 | V-BELT    | 1   |             |  |