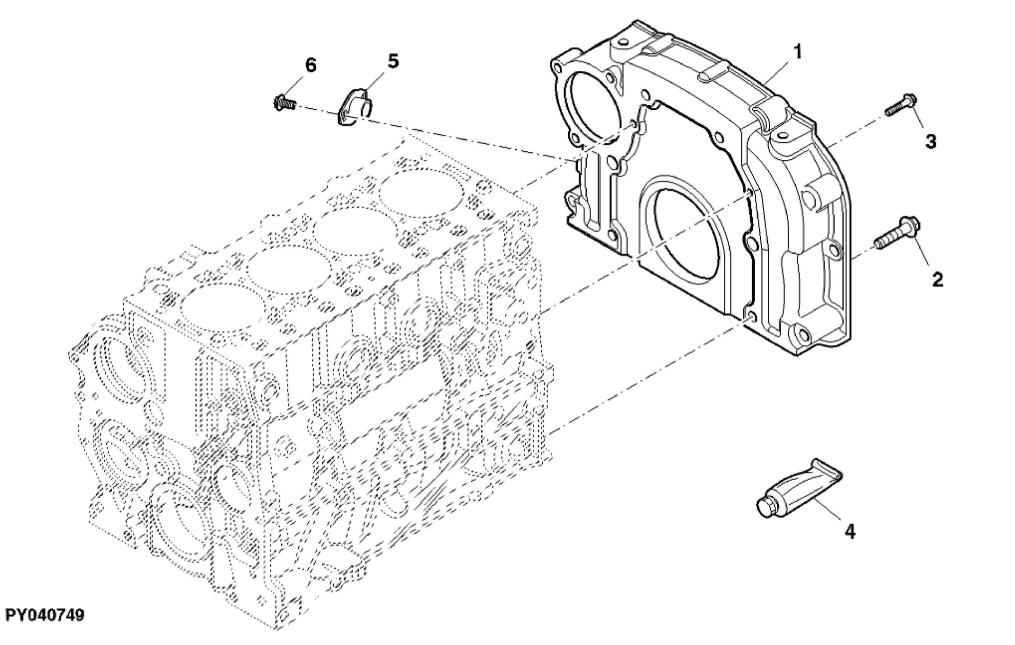

John Deere > Turf And Utility >TRACTOR >F5AE9454H - TRACTOR >5075GN Tractor (Engine F5A) T3A (Europe Edition) >20 ENGINE >ST776845 - FLYWHEEL HOUSING

| KEY | PART NO.     | PART NAME      | QTY | REMARKS        |  |  |  |
|-----|--------------|----------------|-----|----------------|--|--|--|
| 1   | ER0504180348 | FLYWHEEL       | 1   |                |  |  |  |
| 2   | ER0016678034 | BOLT           | 6   | M8 X 1.25 X 25 |  |  |  |
| 3   | ER0016673735 | BOLT           | 2   | M12 X 40       |  |  |  |
| 4   | ER0002992544 | ADHESIVE       | 1   |                |  |  |  |
| 5   | ER0504265766 | CONNECTING ROD | 1   |                |  |  |  |
| 6   | ER0504351177 | SCREW          | 2   | M8 X 1.25      |  |  |  |