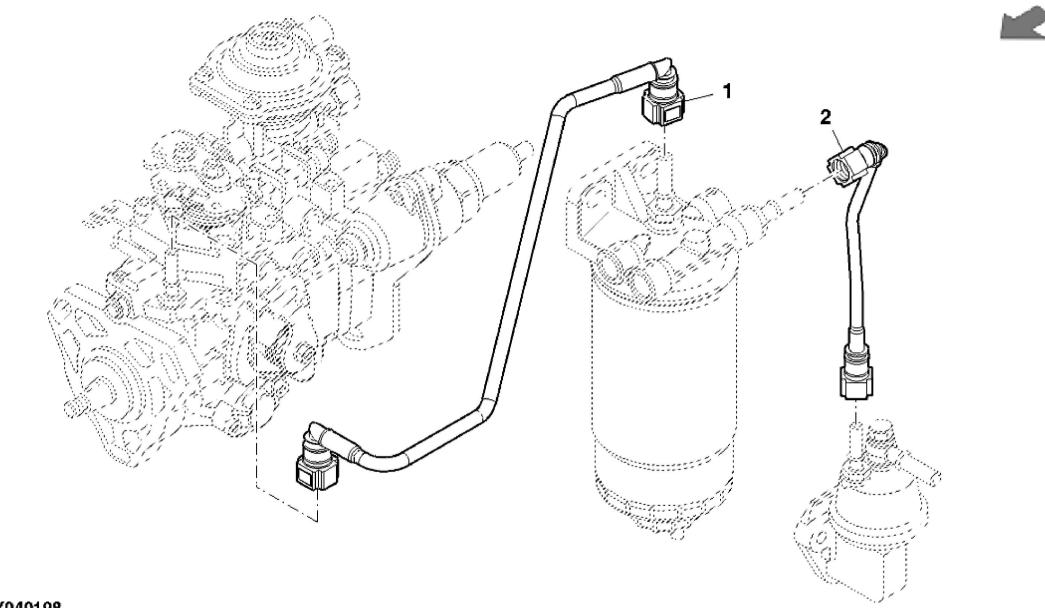

## John Deere > Turf And Utility >TRACTOR >F5AE9454H - TRACTOR >5075GN Tractor (Engine F5A) T3A (Europe Edition) >20 ENGINE >ST774369 - FUEL LINES

| KEY | PART NO.     | PART NAME | QTY | REMARKS |  |
|-----|--------------|-----------|-----|---------|--|
| 1   | ER0504207948 | LINE      | 1   |         |  |
| 2   | ER0504184992 | FUEL LINE | 1   |         |  |