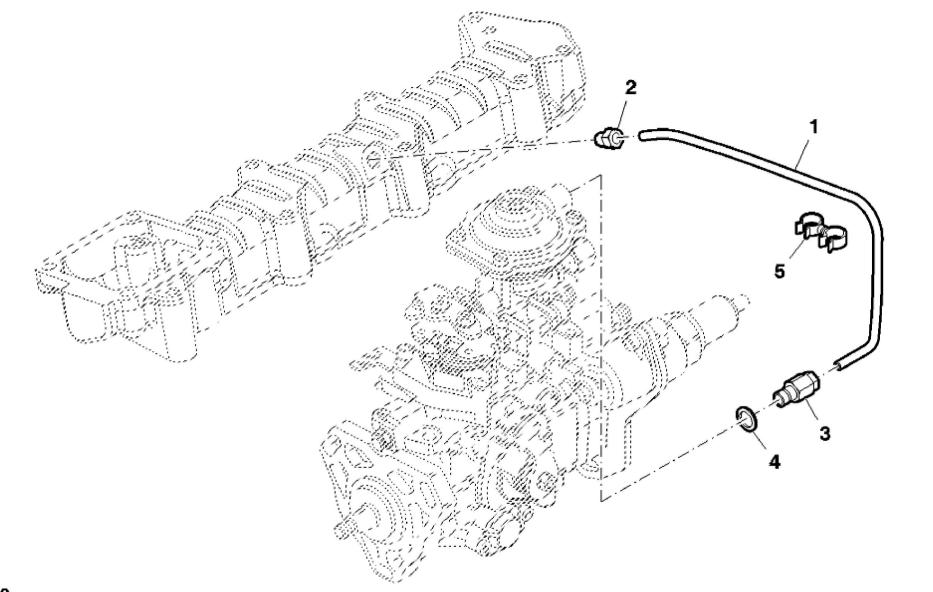

John Deere > Turf And Utility >TRACTOR >F5AE9454H - TRACTOR >5075GN Tractor (Engine F5A) T3A (Europe Edition) >20 ENGINE >ST774367 - FUEL LINES

| KEY | PART NO.     | PART NAME | QTY | REMARKS    |  |
|-----|--------------|-----------|-----|------------|--|
| 1   | ER0504216298 | LINE      | 1   |            |  |
| 2   | ER0016597925 | BOLT      | 3   | M8 X 14 mm |  |