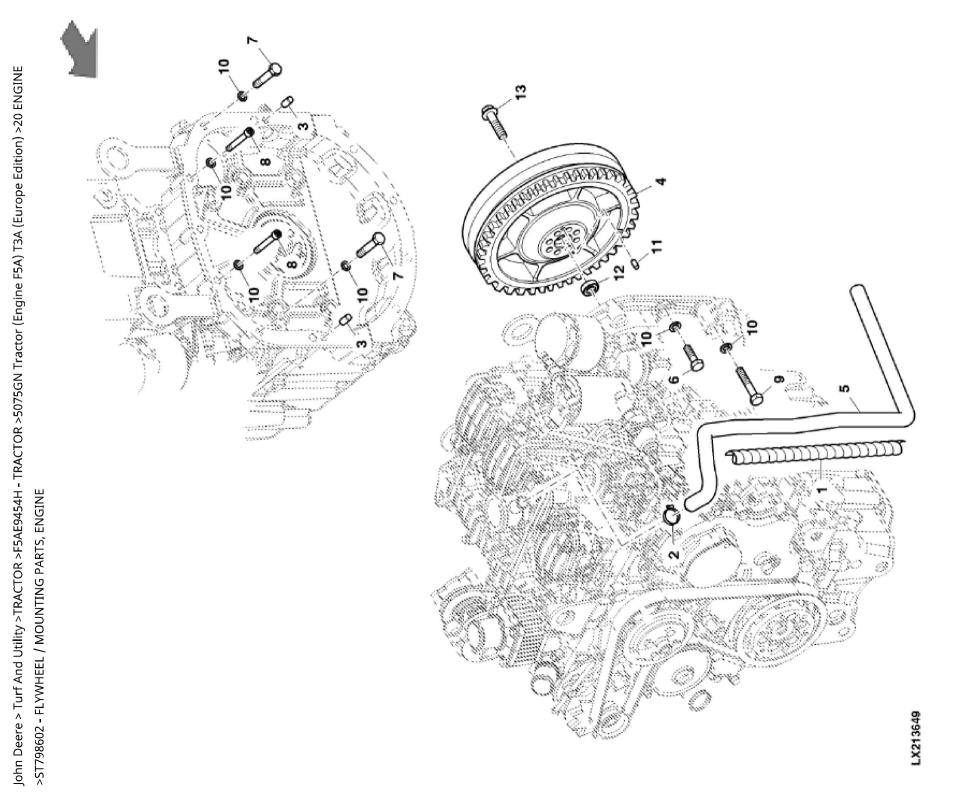

John Deere > Turf And Utility > TRACTOR > F5AE9454H - TRACTOR > 5075GN Tractor (Engine F5A) T3A (Europe Edition) > 20 ENGINE > ST798602 - FLYWHEEL / MOUNTING PARTS, ENGINE

| KEY | PART NO. | PART NAME  | QTY | REMARKS  |  |  |  |
|-----|----------|------------|-----|----------|--|--|--|
| 1   | ER201677 | HOSE GUARD | 1   |          |  |  |  |
| 2   | ER136575 | CLAMP      | 1   |          |  |  |  |
| 3   | ER202960 | DOWEL PIN  | 2   |          |  |  |  |
| 4   | ER372511 | FLYWHEEL   | 1   |          |  |  |  |
| 5   | ER383846 | HOSE       | 1   |          |  |  |  |
| 6   | ER021143 | BOLT       | 6   | M12 X 50 |  |  |  |
| 7   | ER021148 | BOLT       | 2   | M12 X 60 |  |  |  |
| 8   | ER021155 | BOLT       | 2   | M12 X 80 |  |  |  |
| 9   | ER021157 | BOLT       | 2   | M12 X 90 |  |  |  |
| 10  | ER022861 | WASHER     | 12  |          |  |  |  |
| 11  | ER024502 | DOWEL PIN  | 1   |          |  |  |  |
| 12  | ER026017 | BEARING    | 1   |          |  |  |  |
| 13  | ER393149 | BOLT       | 8   | M8 X 12  |  |  |  |
|     |          |            |     |          |  |  |  |