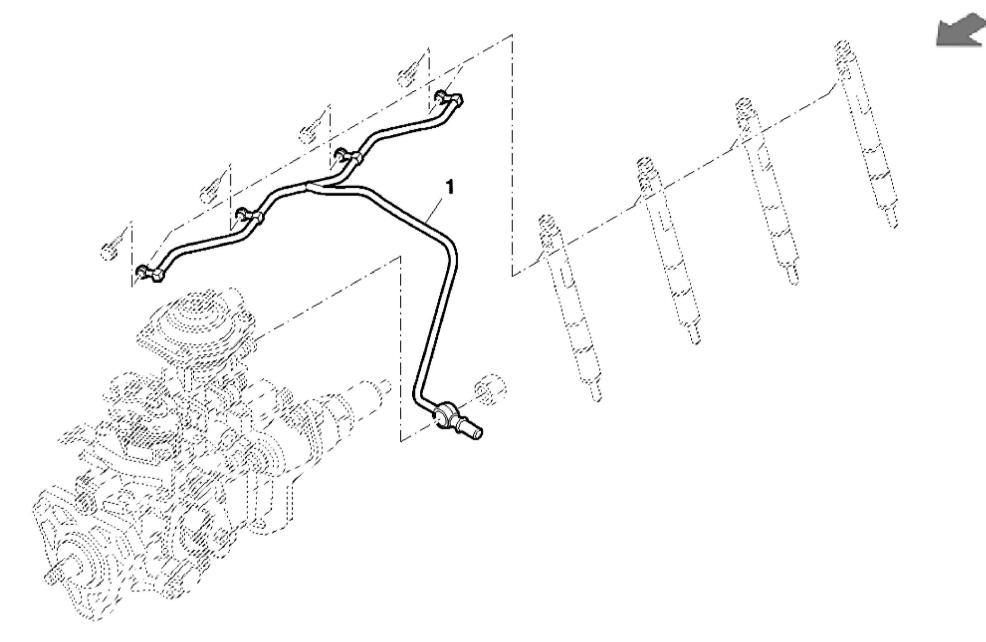

John Deere > Turf And Utility >TRACTOR >F5AE9454H - TRACTOR >5075GN Tractor (Engine F5A) T3A (Europe Edition) >20 ENGINE >ST774371 - FUEL LINES

| KEY | PART NO.     | PART NAME | QTY | REMARKS |  |
|-----|--------------|-----------|-----|---------|--|
| 1   | ER0504372185 | FUEL LINE | 1   |         |  |