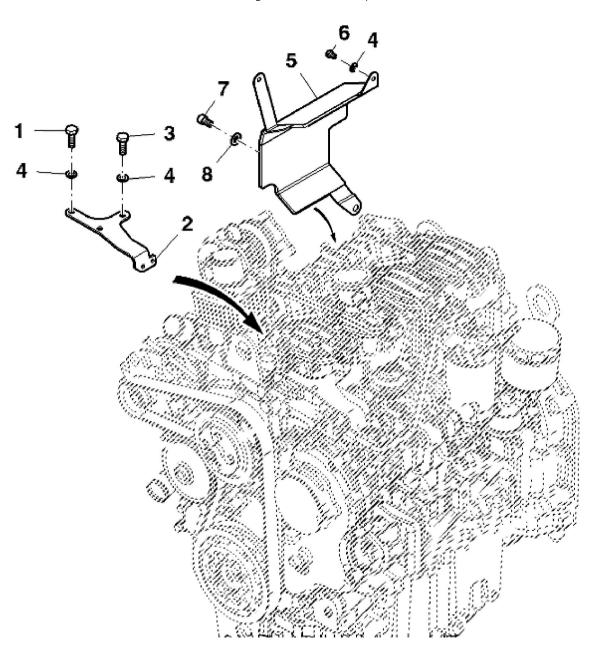

John Deere > Turf And Utility >TRACTOR >F5AE9454H - TRACTOR >5075GN Tractor (Engine F5A) T3A (Europe Edition) >20 ENGINE >ST798549 - MOUNTING PARTS, ENGINE

| <b>J</b> |          |             |     |          |  |  |  |  |
|----------|----------|-------------|-----|----------|--|--|--|--|
| KEY      | PART NO. | PART NAME   | QTY | REMARKS  |  |  |  |  |
| 1        | ER020781 | BOLT        | 2   | M8 X 25  |  |  |  |  |
| 2        | ER405140 | BRACKET     | 1   |          |  |  |  |  |
| 3        | ER020778 | SCREW       | 1   | M8 X 20  |  |  |  |  |
| 4        | ER023109 | WASHER      | 5   |          |  |  |  |  |
| 5        | ER389183 | HEAT SHIELD | 1   |          |  |  |  |  |
| 6        | ER020775 | BOLT        | 2   | M8 X 12  |  |  |  |  |
| 7        | ER021419 | SCREW       | 1   | M12 X 20 |  |  |  |  |
| 8        | ER023113 | WASHER      | 1   |          |  |  |  |  |
|          |          |             |     |          |  |  |  |  |