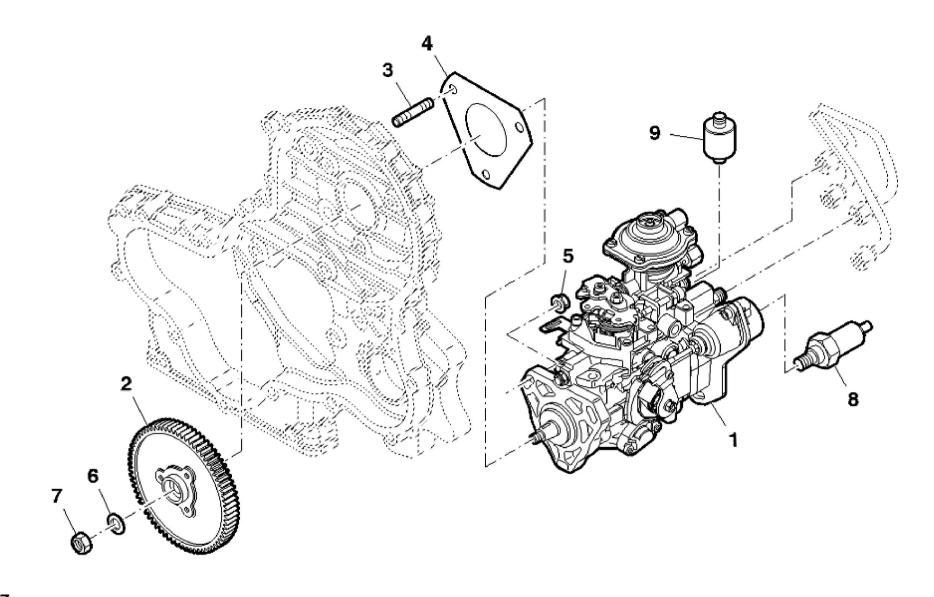

PY040547

John Deere > Turf And Utility >TRACTOR >F5AE9484G - TRACTOR >5085GF Tractor (Engine F5A) T3A (Europe Edition) >20 ENGINE >ST776314 - FUEL INJECTION PUMP

| Je 2 ee. e | join policy family that of the family to the family |                     |     |         |  |  |  |  |
|------------|--------------------------------------------------------------------------------------------------------------------------------------------------------------------------------------------------------------------------------------------------------------------------------------------------------------------------------------------------------------------------------------------------------------------------------------------------------------------------------------------------------------------------------------------------------------------------------------------------------------------------------------------------------------------------------------------------------------------------------------------------------------------------------------------------------------------------------------------------------------------------------------------------------------------------------------------------------------------------------------------------------------------------------------------------------------------------------------------------------------------------------------------------------------------------------------------------------------------------------------------------------------------------------------------------------------------------------------------------------------------------------------------------------------------------------------------------------------------------------------------------------------------------------------------------------------------------------------------------------------------------------------------------------------------------------------------------------------------------------------------------------------------------------------------------------------------------------------------------------------------------------------------------------------------------------------------------------------------------------------------------------------------------------------------------------------------------------------------------------------------------------|---------------------|-----|---------|--|--|--|--|
| KEY        | PART NO.                                                                                                                                                                                                                                                                                                                                                                                                                                                                                                                                                                                                                                                                                                                                                                                                                                                                                                                                                                                                                                                                                                                                                                                                                                                                                                                                                                                                                                                                                                                                                                                                                                                                                                                                                                                                                                                                                                                                                                                                                                                                                                                       | PART NAME           | QTY | REMARKS |  |  |  |  |
| 1          | ER0504374955                                                                                                                                                                                                                                                                                                                                                                                                                                                                                                                                                                                                                                                                                                                                                                                                                                                                                                                                                                                                                                                                                                                                                                                                                                                                                                                                                                                                                                                                                                                                                                                                                                                                                                                                                                                                                                                                                                                                                                                                                                                                                                                   | FUEL INJECTION PUMP | 1   |         |  |  |  |  |
| 2          | ER0504240405                                                                                                                                                                                                                                                                                                                                                                                                                                                                                                                                                                                                                                                                                                                                                                                                                                                                                                                                                                                                                                                                                                                                                                                                                                                                                                                                                                                                                                                                                                                                                                                                                                                                                                                                                                                                                                                                                                                                                                                                                                                                                                                   | GEAR                | 1   |         |  |  |  |  |
| 3          | ER0504315405                                                                                                                                                                                                                                                                                                                                                                                                                                                                                                                                                                                                                                                                                                                                                                                                                                                                                                                                                                                                                                                                                                                                                                                                                                                                                                                                                                                                                                                                                                                                                                                                                                                                                                                                                                                                                                                                                                                                                                                                                                                                                                                   | STUD                | 3   |         |  |  |  |  |
| 4          | ER0504083433                                                                                                                                                                                                                                                                                                                                                                                                                                                                                                                                                                                                                                                                                                                                                                                                                                                                                                                                                                                                                                                                                                                                                                                                                                                                                                                                                                                                                                                                                                                                                                                                                                                                                                                                                                                                                                                                                                                                                                                                                                                                                                                   | GASKET              | 1   |         |  |  |  |  |
| 5          | ER0500368408                                                                                                                                                                                                                                                                                                                                                                                                                                                                                                                                                                                                                                                                                                                                                                                                                                                                                                                                                                                                                                                                                                                                                                                                                                                                                                                                                                                                                                                                                                                                                                                                                                                                                                                                                                                                                                                                                                                                                                                                                                                                                                                   | NUT                 | 3   | M8      |  |  |  |  |
| 6          | ER0017095401                                                                                                                                                                                                                                                                                                                                                                                                                                                                                                                                                                                                                                                                                                                                                                                                                                                                                                                                                                                                                                                                                                                                                                                                                                                                                                                                                                                                                                                                                                                                                                                                                                                                                                                                                                                                                                                                                                                                                                                                                                                                                                                   | WASHER              | 1   |         |  |  |  |  |
| 7          | ER0016980331                                                                                                                                                                                                                                                                                                                                                                                                                                                                                                                                                                                                                                                                                                                                                                                                                                                                                                                                                                                                                                                                                                                                                                                                                                                                                                                                                                                                                                                                                                                                                                                                                                                                                                                                                                                                                                                                                                                                                                                                                                                                                                                   | NUT                 | 1   | M14     |  |  |  |  |
| 8          | ER0093160151                                                                                                                                                                                                                                                                                                                                                                                                                                                                                                                                                                                                                                                                                                                                                                                                                                                                                                                                                                                                                                                                                                                                                                                                                                                                                                                                                                                                                                                                                                                                                                                                                                                                                                                                                                                                                                                                                                                                                                                                                                                                                                                   | SENSOR              | 1   |         |  |  |  |  |
| 9          | ER0042533181                                                                                                                                                                                                                                                                                                                                                                                                                                                                                                                                                                                                                                                                                                                                                                                                                                                                                                                                                                                                                                                                                                                                                                                                                                                                                                                                                                                                                                                                                                                                                                                                                                                                                                                                                                                                                                                                                                                                                                                                                                                                                                                   | SOLENOID            | 1   | 12V     |  |  |  |  |
|            |                                                                                                                                                                                                                                                                                                                                                                                                                                                                                                                                                                                                                                                                                                                                                                                                                                                                                                                                                                                                                                                                                                                                                                                                                                                                                                                                                                                                                                                                                                                                                                                                                                                                                                                                                                                                                                                                                                                                                                                                                                                                                                                                |                     |     |         |  |  |  |  |