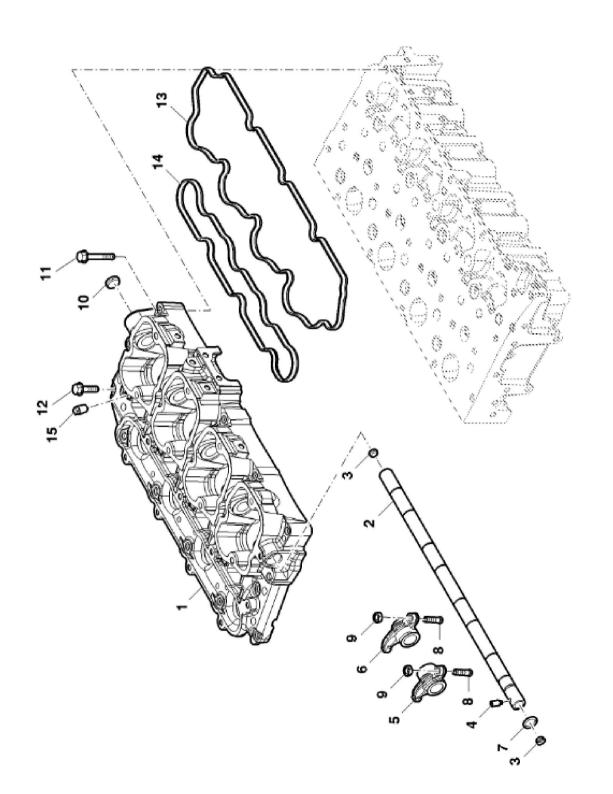

Y040244

John Deere > Turf And Utility >TRACTOR >F5AE9484G - TRACTOR >5085GF Tractor (Engine F5A) T3A (Europe Edition) >20 ENGINE >ST774077 - CYLINDER HEAD HOUSING

| KEY | PART NO.     | PART NAME  | QTY | Tractor Serial | REMARKS      |  |
|-----|--------------|------------|-----|----------------|--------------|--|
|     |              |            |     | No.            |              |  |
| 1   | ER0504345342 | HOUSING    | 1   |                |              |  |
| 2   | ER0504250345 | ROCKSHAFT  | 1   | 104982         |              |  |
| 2   | ER5801572079 | ROCKSHAFT  | 1   | 104983         |              |  |
| 3   | ER0016987801 | PLUG       | 2   |                |              |  |
| 4   | ER0099454296 | SCREW      | 1   |                |              |  |
| 5   | ER0504221915 | ROCKER ARM | 1   | 104982         | (Intake)     |  |
| 5   | ER5801572084 | ROCKER ARM | 4   | 104983         | (Intake)     |  |
| 6   | ER0504221914 | ROCKER ARM | 4   | 104982         | (Exhaust)    |  |
| 6   | ER5801572085 | ROCKER ARM | 1   | 104983         | (Exhaust)    |  |
| 7   | ER0017281681 | O-RING     | 1   |                |              |  |
| 8   | ER0004699783 | SCREW      | 8   |                |              |  |
| 9   | ER0004338920 | NUT        | 8   |                |              |  |
| 10  | ER0016988401 | PLUG       | 1   |                |              |  |
| 11  | ER0016586925 | CAP SCREW  | 10  |                | M8 X 50      |  |
| 12  | ER0016673835 | BOLT       | 11  |                | M8 X 30      |  |
| 13  | ER0504163121 | GASKET     | 1   |                |              |  |
| 14  | ER0504177226 | GASKET     | 1   |                |              |  |
| 15  | ER0504273002 | PLUG       | 4   |                | M12 X 1.5 mm |  |