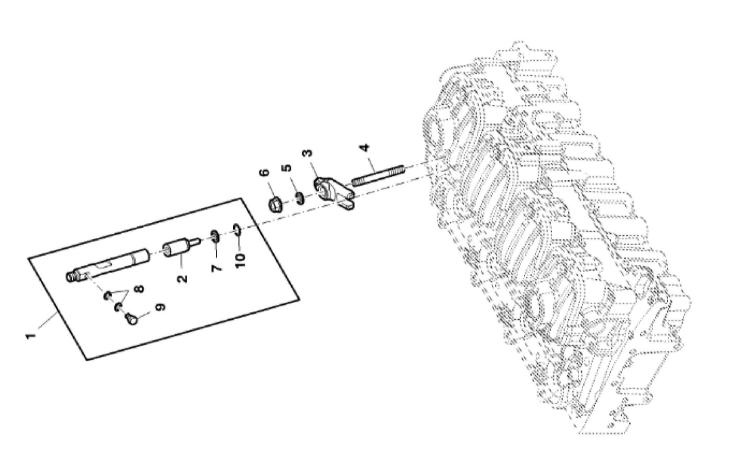

PY040196

John Deere > Turf And Utility >TRACTOR >F5AE9484G - TRACTOR >5085GF Tractor (Engine F5A) T3A (Europe Edition) >20 ENGINE >ST774360 - FUEL PUMP

| KEY | PART NO.     | PART NAME                 | QTY | REMARKS    |  |  |  |
|-----|--------------|---------------------------|-----|------------|--|--|--|
| 1   | ER0504380241 | FUEL PUMP                 | 1   |            |  |  |  |
| 2   | ER0002830156 | O-RING                    | 1   |            |  |  |  |
| 3   | ER0504218933 | HOLLOW SCREW              | 1   |            |  |  |  |
| 4   | ER0504218931 | FUEL SUPPLY BANJO FITTING | 1   |            |  |  |  |
| 5   | ER0017750480 | GASKET                    | 2   |            |  |  |  |
| 6   | ER0504197289 | UNION FITTING             | 1   |            |  |  |  |
| 7   | ER0004894721 | WASHER                    | 1   |            |  |  |  |
| 8   | ER0016586925 | BOLT                      | 1   | M8 X 50 mm |  |  |  |