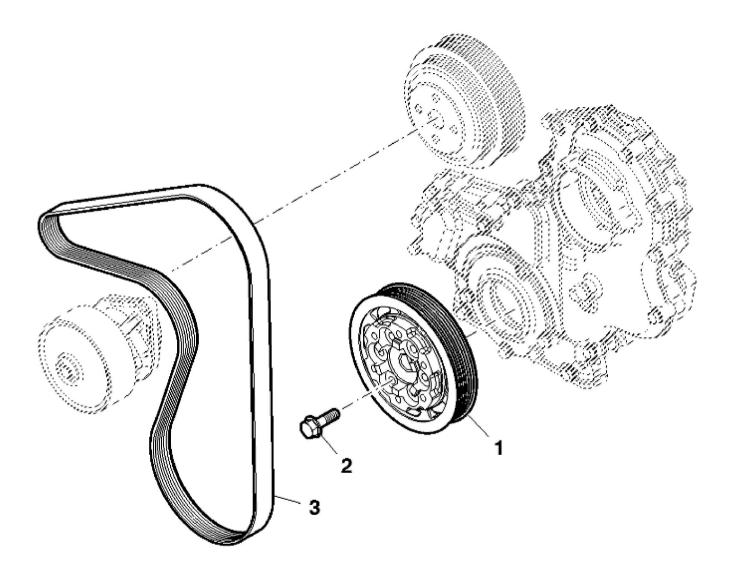

PY040342

John Deere > Turf And Utility >TRACTOR >F5AE9484G - TRACTOR >5085GF Tractor (Engine F5A) T3A (Europe Edition) >20 ENGINE >ST774085 - DRIVE BELT / PULLEY

| KEY | PART NO.     | PART NAME | QTY | REMARKS     |  |
|-----|--------------|-----------|-----|-------------|--|
| 1   | ER0504187090 | PULLEY    | 1   |             |  |
| 2   | ER0016675835 | BOLT      | 6   | M10 X 30 mm |  |
| 3   | ER0504253015 | V-BELT    | 1   |             |  |