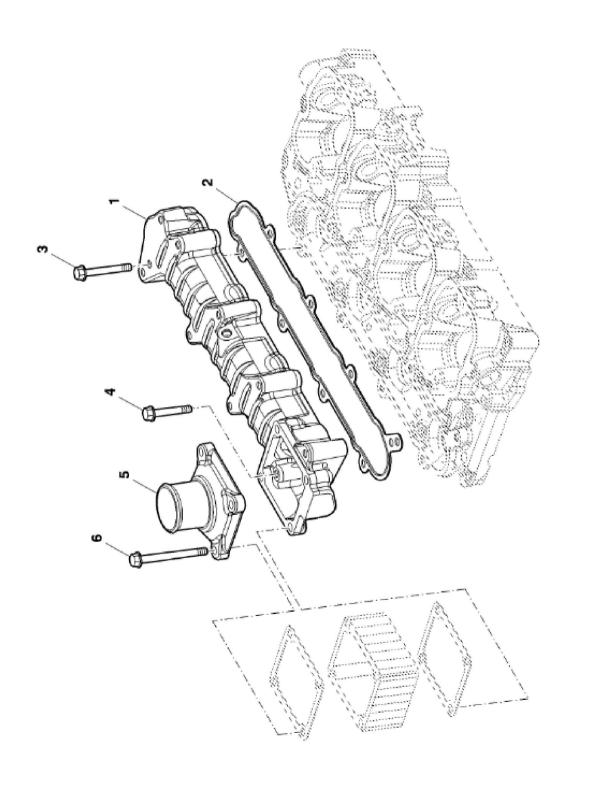

PY040246

John Deere > Turf And Utility >TRACTOR >F5AE9484G - TRACTOR >5085GF Tractor (Engine F5A) T3A (Europe Edition) >20 ENGINE >ST774096 - CYLINDER HEAD COVER

|     |              | , , , , , ,                 |     |         |  |
|-----|--------------|-----------------------------|-----|---------|--|
| KEY | PART NO.     | PART NAME                   | QTY | REMARKS |  |
| 1   | ER0504221916 | COVER                       | 3   |         |  |
| 2   | ER0504349057 | COVER                       | 1   |         |  |
| 3   | ER0504372247 | BREATHER                    | 1   |         |  |
| 4   | ER0504173590 | ENGINE CYLINDER HEAD GASKET | 4   |         |  |
| 5   | ER0016586625 | BOLT                        | 8   | M8 X 35 |  |