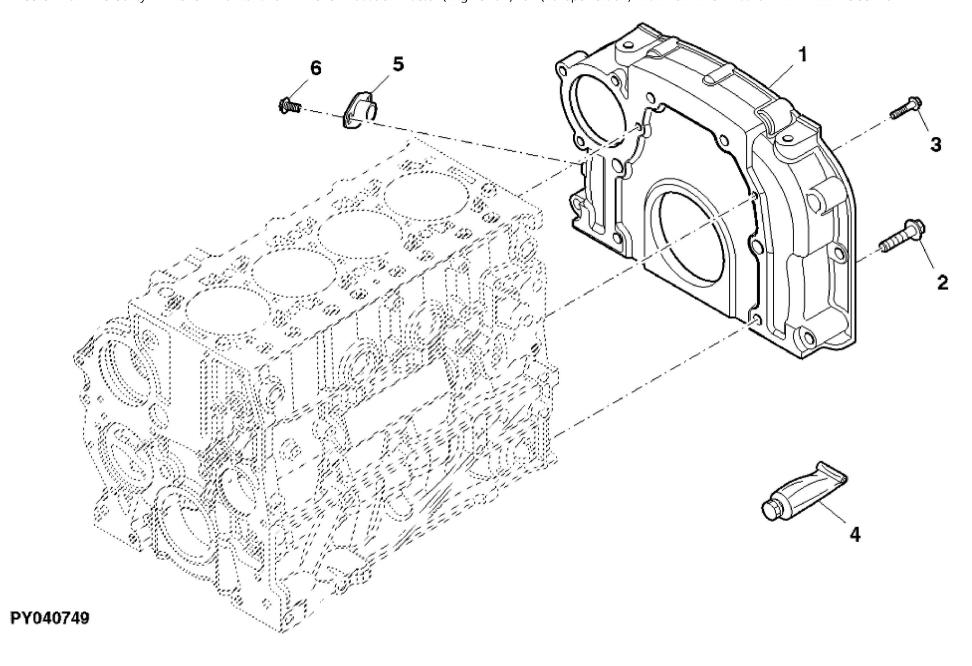

John Deere > Turf And Utility >TRACTOR >F5AE9484G - TRACTOR >5085GF Tractor (Engine F5A) T3A (Europe Edition) >20 ENGINE >ST776845 - FLYWHEEL HOUSING

| $\boldsymbol{\mathcal{J}}$ |              |                |     |                |  |  |  |
|----------------------------|--------------|----------------|-----|----------------|--|--|--|
| KEY                        | PART NO.     | PART NAME      | QTY | REMARKS        |  |  |  |
| 1                          | ER0504180348 | FLYWHEEL       | 1   |                |  |  |  |
| 2                          | ER0016678034 | BOLT           | 6   | M8 X 1.25 X 25 |  |  |  |
| 3                          | ER0016673735 | BOLT           | 2   | M12 X 40       |  |  |  |
| 4                          | ER0002992544 | ADHESIVE       | 1   |                |  |  |  |
| 5                          | ER0504265766 | CONNECTING ROD | 1   |                |  |  |  |
| 6                          | ER0504351177 | SCREW          | 2   | M8 X 1.25      |  |  |  |
|                            |              |                |     |                |  |  |  |