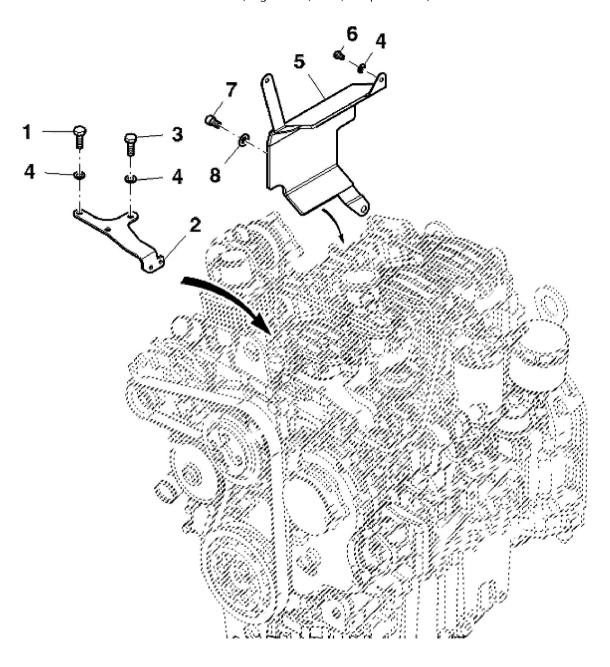

LX213197

John Deere > Turf And Utility >TRACTOR >F5AE9484G - TRACTOR >5085GF Tractor (Engine F5A) T3A (Europe Edition) >20 ENGINE >ST798549 - MOUNTING PARTS, ENGINE

|     |          | , , , , ,   | ·   |          |  |
|-----|----------|-------------|-----|----------|--|
| KEY | PART NO. | PART NAME   | QTY | REMARKS  |  |
| 1   | ER020781 | BOLT        | 2   | M8 X 25  |  |
| 2   | ER405140 | BRACKET     | 1   |          |  |
| 3   | ER020778 | SCREW       | 1   | M8 X 20  |  |
| 4   | ER023109 | WASHER      | 5   |          |  |
| 5   | ER389183 | HEAT SHIELD | 1   |          |  |
| 6   | ER020775 | BOLT        | 2   | M8 X 12  |  |
| 7   | ER021419 | SCREW       | 1   | M12 X 20 |  |
| 8   | ER023113 | WASHER      | 1   |          |  |
|     |          |             |     |          |  |