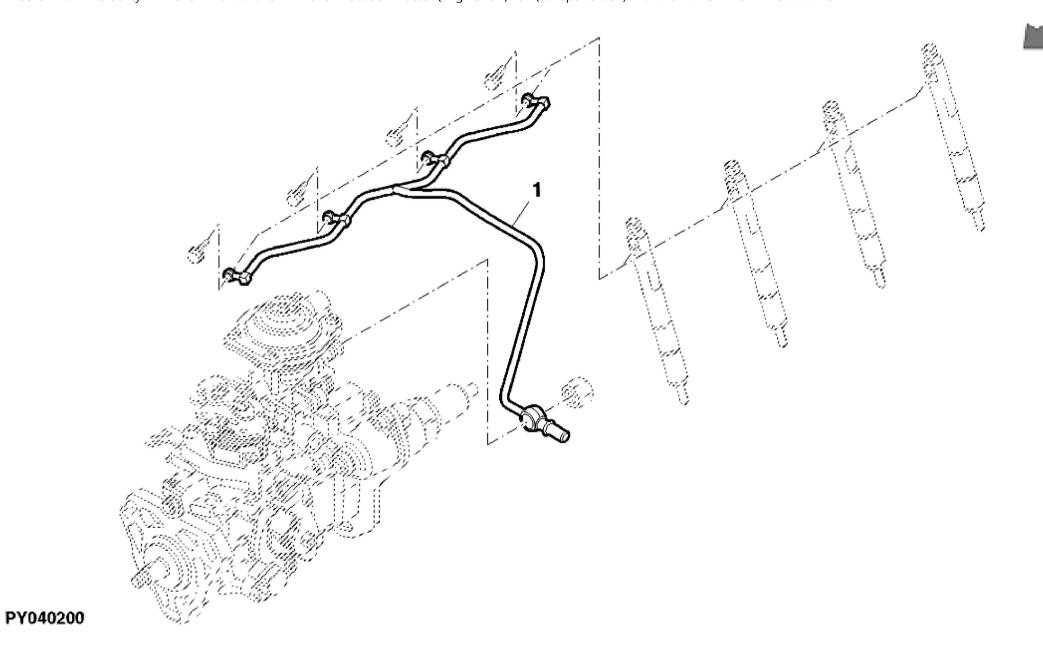

ved.

John Deere > Turf And Utility >TRACTOR >F5AE9484G - TRACTOR >5085GF Tractor (Engine F5A) T3A (Europe Edition) >20 ENGINE >ST774367 - FUEL LINES

| KEY | PART NO.     | PART NAME | QTY | REMARKS    |  |
|-----|--------------|-----------|-----|------------|--|
| 1   | ER0504216298 | LINE      | 1   |            |  |
| 2   | ER0016597925 | BOLT      | 3   | M8 X 14 mm |  |



Copyright © 2017 Deere & Company. All Rights Reserved.

John Deere > Turf And Utility >TRACTOR >F5AE9484G - TRACTOR >5085GF Tractor (Engine F5A) T3A (Europe Edition) >20 ENGINE >ST774369 - FUEL LINES

| KEY | PART NO.     | PART NAME | QTY | REMARKS |  |
|-----|--------------|-----------|-----|---------|--|
| 1   | ER0504207948 | LINE      | 1   |         |  |
| 2   | ER0504184992 | FUEL LINE | 1   |         |  |



Copyright © 2017 Deere & Company. All Rights Reserved.

John Deere > Turf And Utility >TRACTOR >F5AE9484G - TRACTOR >5085GF Tractor (Engine F5A) T3A (Europe Edition) >20 ENGINE >ST774371 - FUEL LINES

| KEY | PART NO.     | PART NAME | QTY | REMARKS |  |
|-----|--------------|-----------|-----|---------|--|
| 1   | ER0504372185 | FUEL LINE | 1   |         |  |



PY040549

Thank you very much for your reading. Please Click Here. Then Get COMPLETE MANUAL. NO WAITING



## **NOTE:**

If there is no response to click on the link above, please download the PDF document first and then click on it.

John Deere > Turf And Utility >TRACTOR >F5AE9484G - TRACTOR >5085GF Tractor (Engine F5A) T3A (Europe Edition) >20 ENGINE >ST776341 - FUEL LINES

| PART NO.     | PART NAME