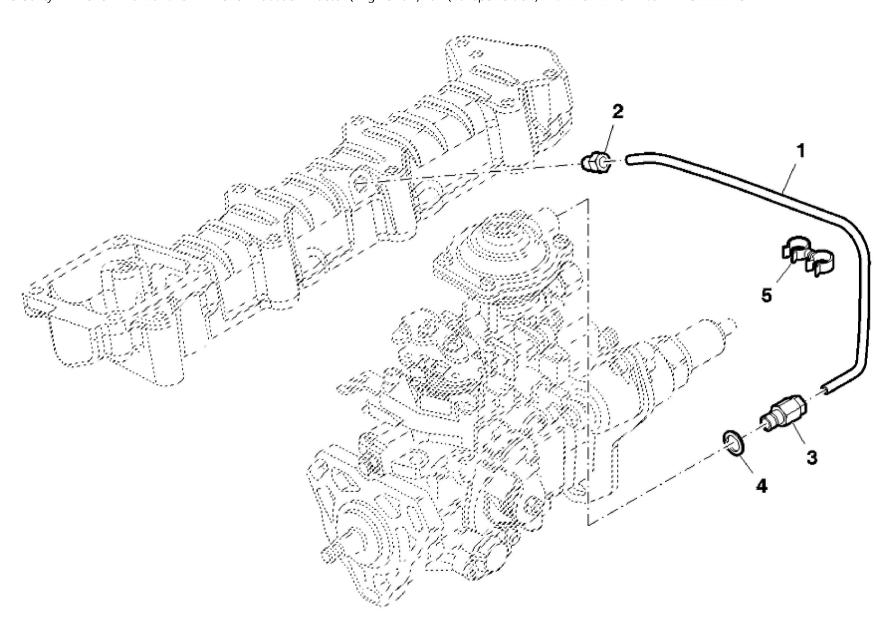

PY040547

John Deere > Turf And Utility >TRACTOR >F5AE9484G - TRACTOR >5085GF Tractor (Engine F5A) T3A (Europe Edition) >20 ENGINE >ST776314 - FUEL INJECTION PUMP

| Je 2 ee. e | join policy family that of the family to the family |                     |     |         |  |  |  |  |
|------------|--------------------------------------------------------------------------------------------------------------------------------------------------------------------------------------------------------------------------------------------------------------------------------------------------------------------------------------------------------------------------------------------------------------------------------------------------------------------------------------------------------------------------------------------------------------------------------------------------------------------------------------------------------------------------------------------------------------------------------------------------------------------------------------------------------------------------------------------------------------------------------------------------------------------------------------------------------------------------------------------------------------------------------------------------------------------------------------------------------------------------------------------------------------------------------------------------------------------------------------------------------------------------------------------------------------------------------------------------------------------------------------------------------------------------------------------------------------------------------------------------------------------------------------------------------------------------------------------------------------------------------------------------------------------------------------------------------------------------------------------------------------------------------------------------------------------------------------------------------------------------------------------------------------------------------------------------------------------------------------------------------------------------------------------------------------------------------------------------------------------------------|---------------------|-----|---------|--|--|--|--|
| KEY        | PART NO.                                                                                                                                                                                                                                                                                                                                                                                                                                                                                                                                                                                                                                                                                                                                                                                                                                                                                                                                                                                                                                                                                                                                                                                                                                                                                                                                                                                                                                                                                                                                                                                                                                                                                                                                                                                                                                                                                                                                                                                                                                                                                                                       | PART NAME           | QTY | REMARKS |  |  |  |  |
| 1          | ER0504374955                                                                                                                                                                                                                                                                                                                                                                                                                                                                                                                                                                                                                                                                                                                                                                                                                                                                                                                                                                                                                                                                                                                                                                                                                                                                                                                                                                                                                                                                                                                                                                                                                                                                                                                                                                                                                                                                                                                                                                                                                                                                                                                   | FUEL INJECTION PUMP | 1   |         |  |  |  |  |
| 2          | ER0504240405                                                                                                                                                                                                                                                                                                                                                                                                                                                                                                                                                                                                                                                                                                                                                                                                                                                                                                                                                                                                                                                                                                                                                                                                                                                                                                                                                                                                                                                                                                                                                                                                                                                                                                                                                                                                                                                                                                                                                                                                                                                                                                                   | GEAR                | 1   |         |  |  |  |  |
| 3          | ER0504315405                                                                                                                                                                                                                                                                                                                                                                                                                                                                                                                                                                                                                                                                                                                                                                                                                                                                                                                                                                                                                                                                                                                                                                                                                                                                                                                                                                                                                                                                                                                                                                                                                                                                                                                                                                                                                                                                                                                                                                                                                                                                                                                   | STUD                | 3   |         |  |  |  |  |
| 4          | ER0504083433                                                                                                                                                                                                                                                                                                                                                                                                                                                                                                                                                                                                                                                                                                                                                                                                                                                                                                                                                                                                                                                                                                                                                                                                                                                                                                                                                                                                                                                                                                                                                                                                                                                                                                                                                                                                                                                                                                                                                                                                                                                                                                                   | GASKET              | 1   |         |  |  |  |  |
| 5          | ER0500368408                                                                                                                                                                                                                                                                                                                                                                                                                                                                                                                                                                                                                                                                                                                                                                                                                                                                                                                                                                                                                                                                                                                                                                                                                                                                                                                                                                                                                                                                                                                                                                                                                                                                                                                                                                                                                                                                                                                                                                                                                                                                                                                   | NUT                 | 3   | M8      |  |  |  |  |
| 6          | ER0017095401                                                                                                                                                                                                                                                                                                                                                                                                                                                                                                                                                                                                                                                                                                                                                                                                                                                                                                                                                                                                                                                                                                                                                                                                                                                                                                                                                                                                                                                                                                                                                                                                                                                                                                                                                                                                                                                                                                                                                                                                                                                                                                                   | WASHER              | 1   |         |  |  |  |  |
| 7          | ER0016980331                                                                                                                                                                                                                                                                                                                                                                                                                                                                                                                                                                                                                                                                                                                                                                                                                                                                                                                                                                                                                                                                                                                                                                                                                                                                                                                                                                                                                                                                                                                                                                                                                                                                                                                                                                                                                                                                                                                                                                                                                                                                                                                   | NUT                 | 1   | M14     |  |  |  |  |
| 8          | ER0093160151                                                                                                                                                                                                                                                                                                                                                                                                                                                                                                                                                                                                                                                                                                                                                                                                                                                                                                                                                                                                                                                                                                                                                                                                                                                                                                                                                                                                                                                                                                                                                                                                                                                                                                                                                                                                                                                                                                                                                                                                                                                                                                                   | SENSOR              | 1   |         |  |  |  |  |
| 9          | ER0042533181                                                                                                                                                                                                                                                                                                                                                                                                                                                                                                                                                                                                                                                                                                                                                                                                                                                                                                                                                                                                                                                                                                                                                                                                                                                                                                                                                                                                                                                                                                                                                                                                                                                                                                                                                                                                                                                                                                                                                                                                                                                                                                                   | SOLENOID            | 1   | 12V     |  |  |  |  |
|            |                                                                                                                                                                                                                                                                                                                                                                                                                                                                                                                                                                                                                                                                                                                                                                                                                                                                                                                                                                                                                                                                                                                                                                                                                                                                                                                                                                                                                                                                                                                                                                                                                                                                                                                                                                                                                                                                                                                                                                                                                                                                                                                                |                     |     |         |  |  |  |  |