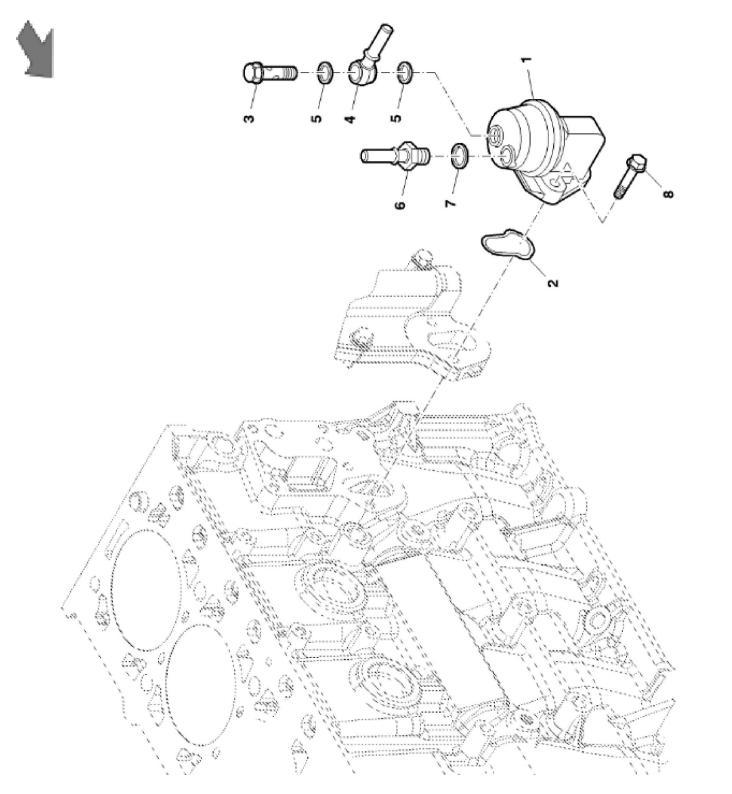

PY040196

John Deere > Turf And Utility >TRACTOR >F5AE9484G - TRACTOR >5085GF Tractor (Engine F5A) T3A (Europe Edition) >20 ENGINE >ST774360 - FUEL PUMP

| KEY | PART NO.     | PART NAME                 | QTY | REMARKS    |  |  |  |
|-----|--------------|---------------------------|-----|------------|--|--|--|
| 1   | ER0504380241 | FUEL PUMP                 | 1   |            |  |  |  |
| 2   | ER0002830156 | O-RING                    | 1   |            |  |  |  |
| 3   | ER0504218933 | HOLLOW SCREW              | 1   |            |  |  |  |
| 4   | ER0504218931 | FUEL SUPPLY BANJO FITTING | 1   |            |  |  |  |
| 5   | ER0017750480 | GASKET                    | 2   |            |  |  |  |
| 6   | ER0504197289 | UNION FITTING             | 1   |            |  |  |  |
| 7   | ER0004894721 | WASHER                    | 1   |            |  |  |  |
| 8   | ER0016586925 | BOLT                      | 1   | M8 X 50 mm |  |  |  |