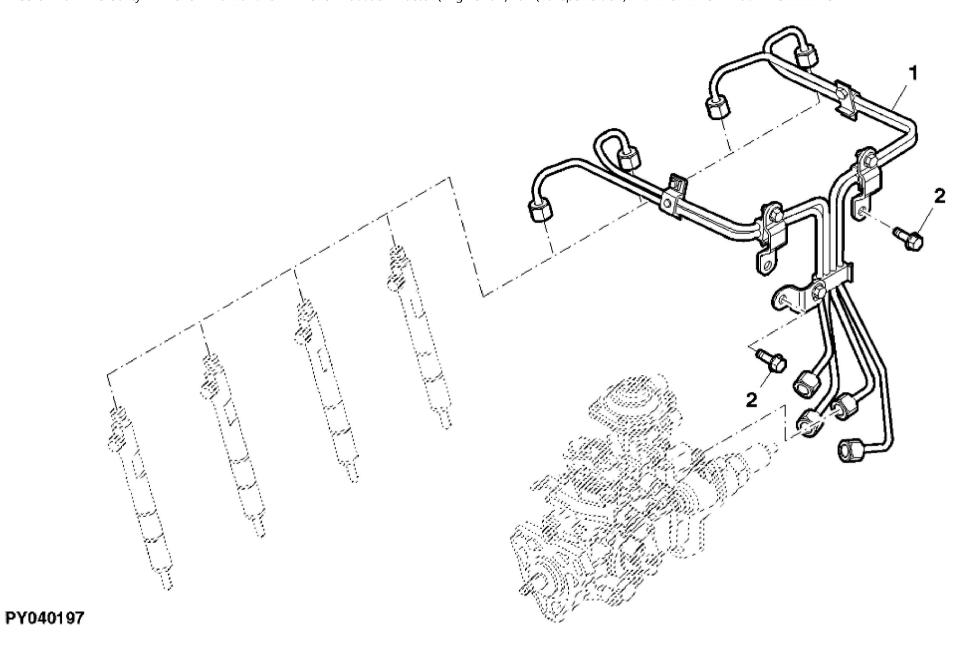

|                  |     |         |  |  |  |  |  |



Copyright © 2017 Deere & Company. All Rights Reserved.

John Deere > Turf And Utility >TRACTOR >F5AE9484G - TRACTOR >5085GF Tractor (Engine F5A) T3A (Europe Edition) >20 ENGINE >ST774367 - FUEL LINES

| KEY | PART NO.     | PART NAME | QTY | REMARKS    |  |
|-----|--------------|-----------|-----|------------|--|
| 1   | ER0504216298 | LINE      | 1   |            |  |
| 2   | ER0016597925 | BOLT      | 3   | M8 X 14 mm |  |



Copyright © 2017 Deere & Company. All Rights Reserved.

John Deere > Turf And Utility >TRACTOR >F5AE9484G - TRACTOR >5085GF Tractor (Engine F5A) T3A (Europe Edition) >20 ENGINE >ST774369 - FUEL LINES

| KEY | PART NO.     | PART NAME | QTY | REMARKS |  |
|-----|--------------|-----------|-----|---------|--|
| 1   | ER0504207948 | LINE      | 1   |         |  |
| 2