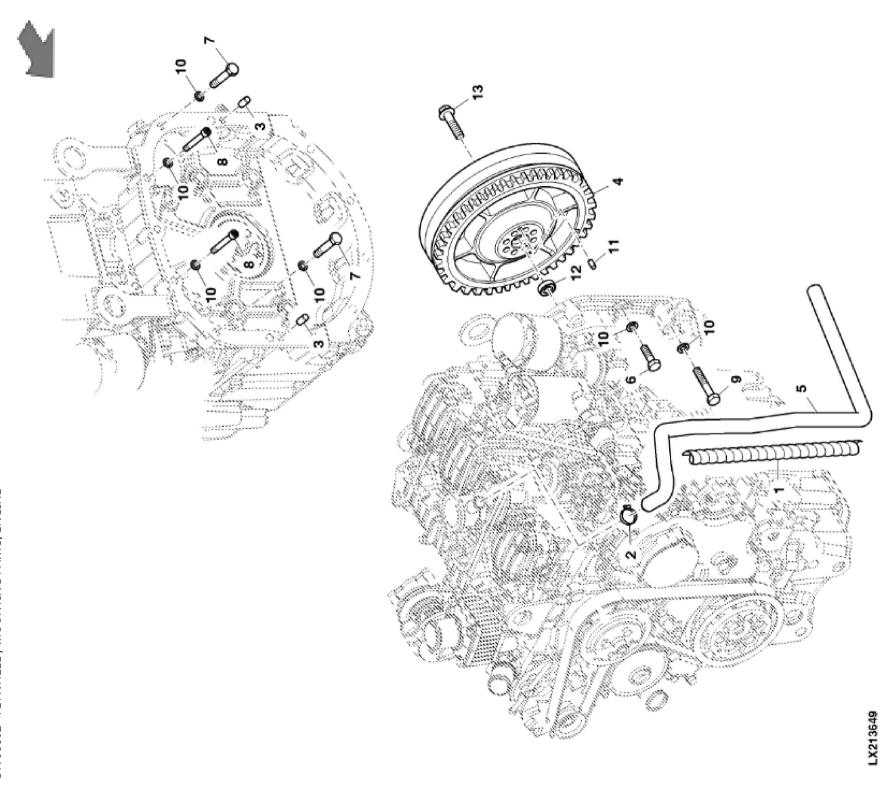

John Deere > Turf And Utility >TRACTOR >F5AE9484G - TRACTOR >5085GF Tractor (Engine F5A) T3A (Europe Edition) >20 ENGINE >ST776845 - FLYWHEEL HOUSING

| $\boldsymbol{\mathcal{J}}$ |              |                |     |                |  |  |  |
|----------------------------|--------------|----------------|-----|----------------|--|--|--|
| KEY                        | PART NO.     | PART NAME      | QTY | REMARKS        |  |  |  |
| 1                          | ER0504180348 | FLYWHEEL       | 1   |                |  |  |  |
| 2                          | ER0016678034 | BOLT           | 6   | M8 X 1.25 X 25 |  |  |  |
| 3                          | ER0016673735 | BOLT           | 2   | M12 X 40       |  |  |  |
| 4                          | ER0002992544 | ADHESIVE       | 1   |                |  |  |  |
| 5                          | ER0504265766 | CONNECTING ROD | 1   |                |  |  |  |
| 6                          | ER0504351177 | SCREW          | 2   | M8 X 1.25      |  |  |  |
|                            |              |                |     |                |  |  |  |