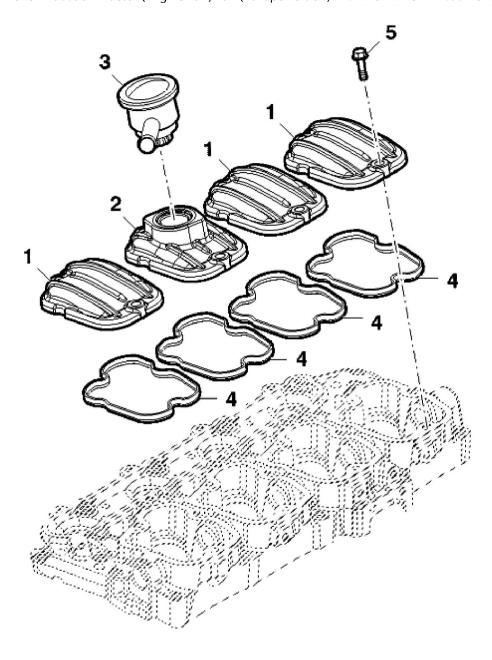

PY040246

John Deere > Turf And Utility >TRACTOR >F5AE9484G - TRACTOR >5085GF Tractor (Engine F5A) T3A (Europe Edition) >20 ENGINE >ST774096 - CYLINDER HEAD COVER

|     |              | , , , , , ,                 |     |         |  |
|-----|--------------|-----------------------------|-----|---------|--|
| KEY | PART NO.     | PART NAME                   | QTY | REMARKS |  |
| 1   | ER0504221916 | COVER                       | 3   |         |  |
| 2   | ER0504349057 | COVER                       | 1   |         |  |
| 3   | ER0504372247 | BREATHER                    | 1   |         |  |
| 4   | ER0504173590 | ENGINE CYLINDER HEAD GASKET | 4   |         |  |
| 5   | ER0016586625 | BOLT                        | 8   | M8 X 35 |  |