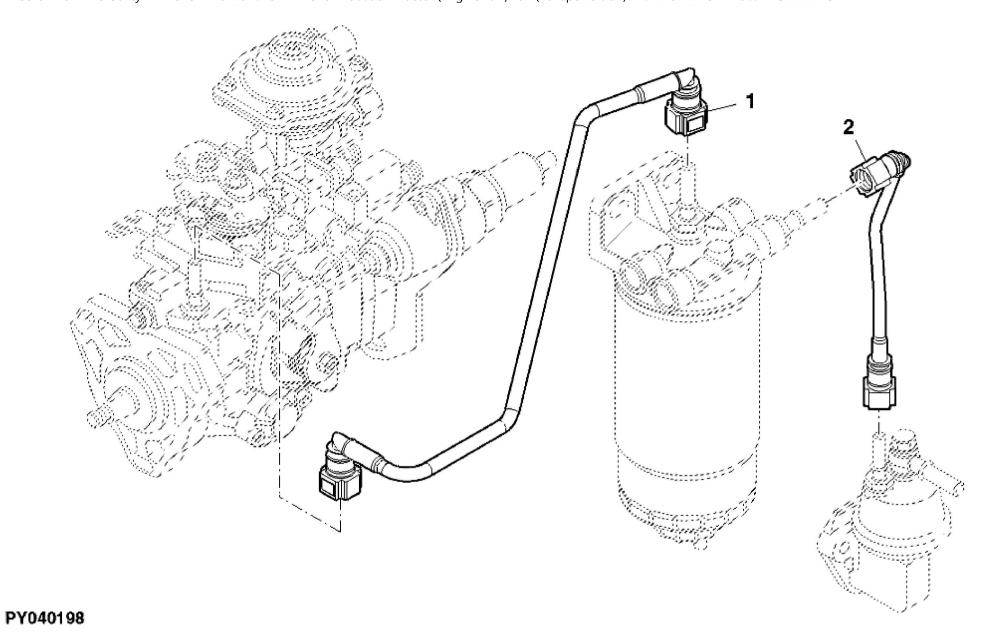

|                  |     |         |  |  |  |  |  |



Copyright © 2017 Deere & Company. All Rights Reserved.

John Deere > Turf And Utility >TRACTOR >F5AE9484G - TRACTOR >5085GF Tractor (Engine F5A) T3A (Europe Edition) >20 ENGINE >ST774367 - FUEL LINES

| KEY | PART NO.     | PART NAME | QTY | REMARKS    |  |
|-----|--------------|-----------|-----|------------|--|
| 1   | ER0504216298 | LINE      | 1   |            |  |
| 2   | ER0016597925 | BOLT      | 3   | M8 X 14 mm |  |



Copyright © 2017 Deere & Company. All Rights Reserved.

John Deere > Turf And Utility >TRACTOR >F5AE9484G - TRACTOR >5085GF Tractor (Engine F5A) T3A (Europe Edition) >20 ENGINE >ST774369 - FUEL LINES

| KEY | PART NO.     | PART NAME | QTY | REMARKS |  |
|-----|--------------|-----------|-----|---------|--|
| 1   | ER0504207948 | LINE      | 1   |         |  |
| 2   | ER0504184992 | FUEL LINE | 1   |         |  |



Copyright © 2017 Deere & Company. All Rights Reserved.

John Deere > Turf And Utility >TRACTOR >F5AE9484G - TRACTOR >5085GF Tractor (Engine F5A) T3A (Europe Edition) >20 ENGINE >ST774371 - FUEL LINES

| KEY | PART NO.     | PART NAME | QTY | REMARKS |  |
|-----|--------------|-----------|-----|---------|--|
| 1   | ER0504372185 | FUEL LINE | 1   |         |  |



PY040549

Th