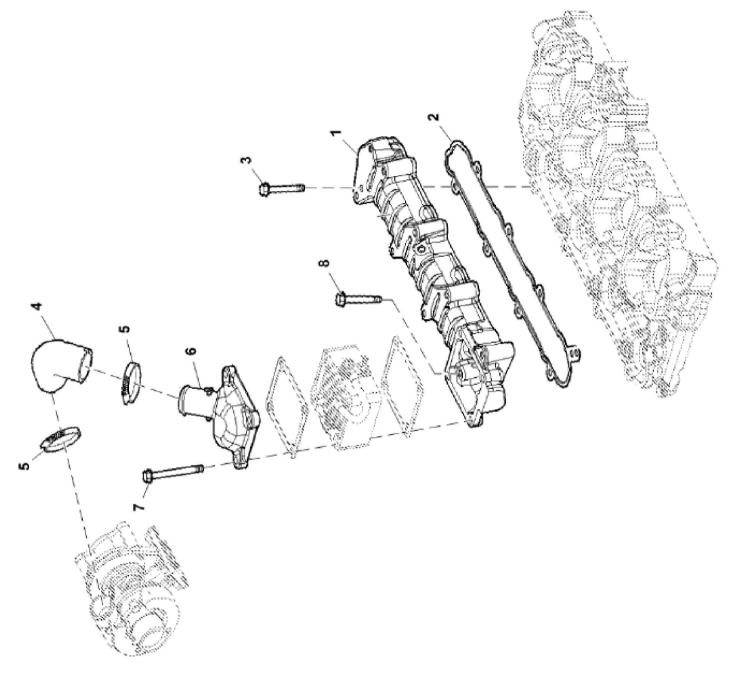

203A628

John Deere > Turf And Utility >TRACTOR >F5AE9454H - TRACTOR >5075GF Tractor (Engine F5A) T3A (Europe Edition) >20 ENGINE >ST810137 - INLET MANIFOLD

| <u> </u> |              |                 |     |                |  |  |  |
|----------|--------------|-----------------|-----|----------------|--|--|--|
| KEY      | PART NO.     | PART NAME       | QTY | REMARKS        |  |  |  |
| 1        | ER0504194598 | INTAKE MANIFOLD | 1   |                |  |  |  |
| 2        | ER0504171144 | GASKET          | 1   |                |  |  |  |
| 3        | ER0016592325 | BOLT            | 7   | M8 X 40        |  |  |  |
| 4        | ER0504170945 | HOSE            | 1   |                |  |  |  |
| 5        | ER0004899693 | CLIP            | 2   |                |  |  |  |
| 6        | ER0504225807 | COVER           | 1   |                |  |  |  |
| 7        | ER0016592525 | BOLT            | 4   | M8 X 70        |  |  |  |
| 8        | ER0504315406 | BOLT            | 1   | M8 X 1.25 X 55 |  |  |  |
|          |              |                 |     |                |  |  |  |