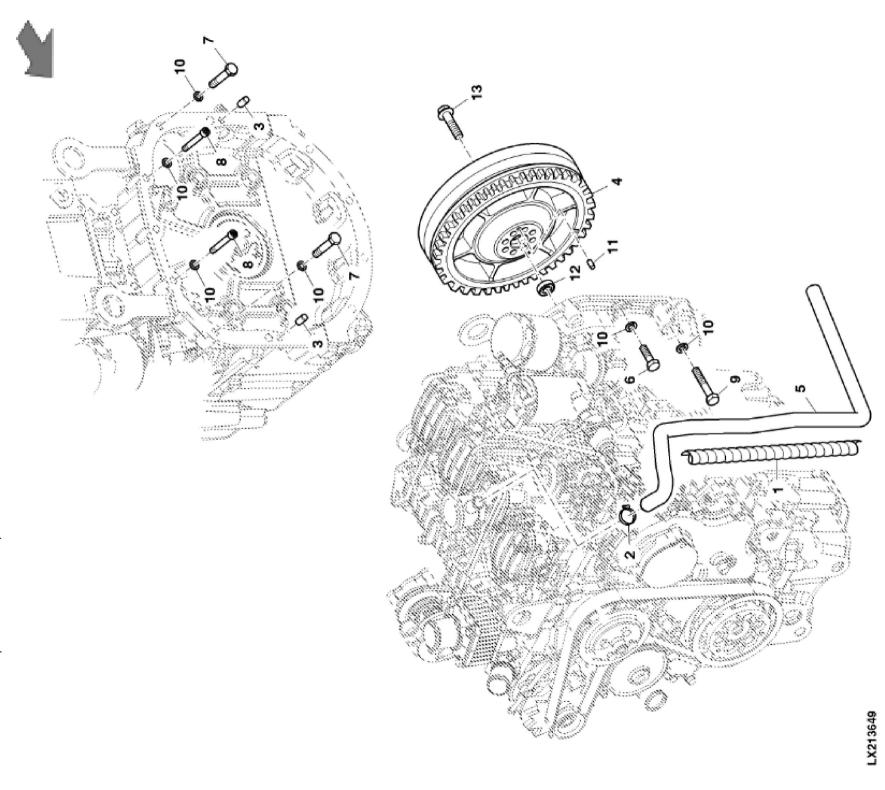

John Deere > Turf And Utility >TRACTOR >F5AE9454H - TRACTOR >5075GF Tractor (Engine F5A) T3A (Europe Edition) >20 ENGINE >ST776845 - FLYWHEEL HOUSING

| <u>-</u> |              | , , , , , ,    | <u>.                                    </u> |                |  |
|----------|--------------|----------------|----------------------------------------------|----------------|--|
| KEY      | PART NO.     | PART NAME      | QTY                                          | REMARKS        |  |
| 1        | ER0504180348 | FLYWHEEL       | 1                                            |                |  |
| 2        | ER0016678034 | BOLT           | 6                                            | M8 X 1.25 X 25 |  |
| 3        | ER0016673735 | BOLT           | 2                                            | M12 X 40       |  |
| 4        | ER0002992544 | ADHESIVE       | 1                                            |                |  |
| 5        | ER0504265766 | CONNECTING ROD | 1                                            |                |  |
| 6        | ER0504351177 | SCREW          | 2                                            | M8 X 1.25      |  |
|          |              |                |                                              |                |  |

John Deere > Turf And Utility >TRACTOR >F5AE9454H - TRACTOR >5075GF Tractor (Engine F5A) T3A (Europe Edition) >20 ENGINE >ST798602 - FLYWHEEL / MOUNTING PARTS, ENGINE

| John Beere Franking Stilly Frioterion Front States |          | Tive To N > 50 / 5 dt Tructor (Engine T5 / y T5 / (Europe Enteror) > 20 Enteror > 51 / 50002 TETWINEEE / IMOONTING T/M(15, Enteror) |     |          |
|----------------------------------------------------|----------|-------------------------------------------------------------------------------------------------------------------------------------|-----|----------|
| KEY                                                | PART NO. | PART NAME                                                                                                                           | QTY | REMARKS  |
| 1                                                  | ER201677 | HOSE GUARD                                                                                                                          | 1   |          |
| 2                                                  | ER136575 | CLAMP                                                                                                                               | 1   |          |
| 3                                                  | ER202960 | DOWEL PIN                                                                                                                           | 2   |          |
| 4                                                  | ER372511 | FLYWHEEL                                                                                                                            | 1   |          |
| 5                                                  | ER383846 | HOSE                                                                                                                                | 1   |          |
| 6                                                  | ER021143 | BOLT                                                                                                                                | 6   | M12 X 50 |
| 7                                                  | ER021148 | BOLT                                                                                                                                | 2   | M12 X 60 |
| 8                                                  | ER021155 | BOLT                                                                                                                                | 2   | M12 X 80 |
| 9                                                  | ER021157 | BOLT                                                                                                                                | 2   | M12 X 90 |
| 10                                                 | ER022861 | WASHER                                                                                                                              | 12  |          |
| 11                                                 | ER024502 | DOWEL PIN                                                                                                                           | 1   |          |
| 12                                                 | ER026017 | BEARING                                                                                                                             | 1   |          |
| 13                                                 | ER393149 | BOLT                                                                                                                                | 8   | M8 X 12  |
|                                                    |          |                                                                                                                                     |     |          |