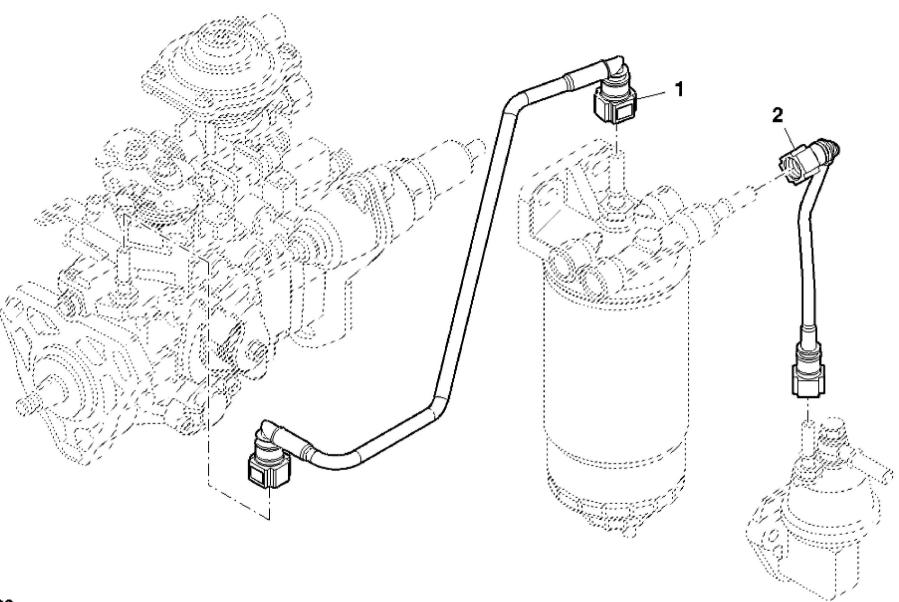

Copyright © 2017 Deere & Company. All Rights Reserved.

John Deere > Turf And Utility >TRACTOR >F5AE9454H - TRACTOR >5075GF Tractor (Engine F5A) T3A (Europe Edition) >20 ENGINE >ST774371 - FUEL LINES

| KEY | PART NO.     | PART NAME | QTY | REMARKS |  |
|-----|--------------|-----------|-----|---------|--|
| 1   | ER0504372185 | FUEL LINE | 1   |         |  |