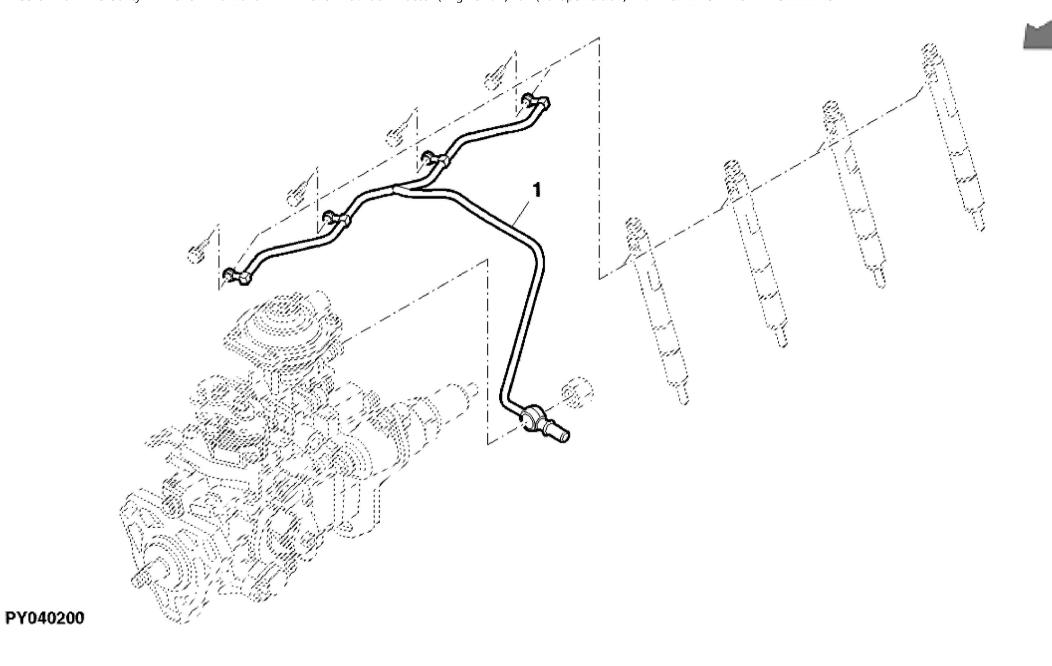

PY040198

John Deere > Turf And Utility >TRACTOR >F5AE9454H - TRACTOR >5075GF Tractor (Engine F5A) T3A (Europe Edition) >20 ENGINE >ST774369 - FUEL LINES

| KEY | PART NO.     | PART NAME | QTY | REMARKS |  |
|-----|--------------|-----------|-----|---------|--|
| 1   | ER0504207948 | LINE      | 1   |         |  |
| 2   | ER0504184992 | FUEL LINE | 1   |         |  |