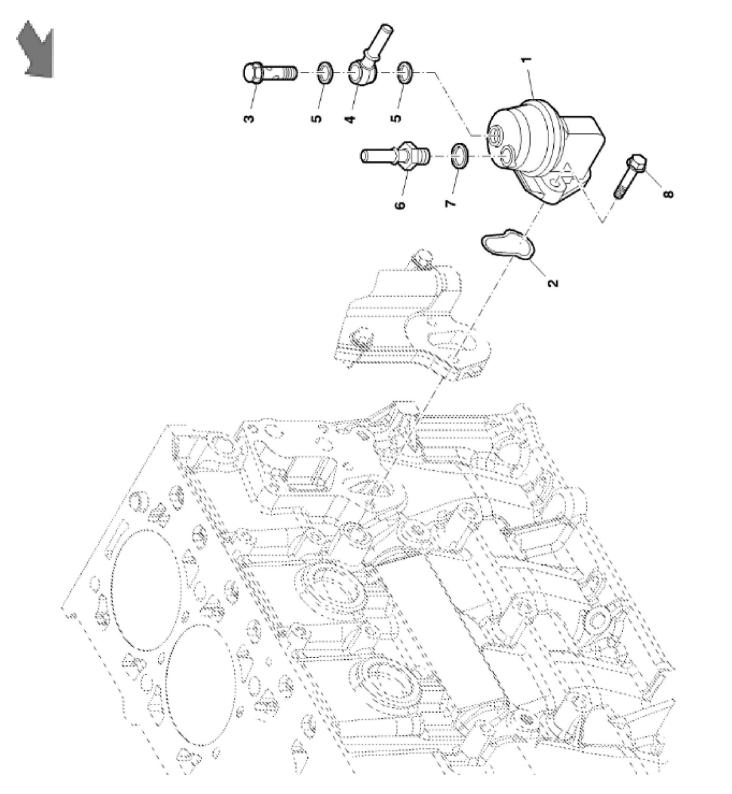

John Deere > Turf And Utility >TRACTOR >F5AE9454H - TRACTOR >5075GF Tractor (Engine F5A) T3A (Europe Edition) >20 ENGINE >ST774360 - FUEL PUMP

| 3   |              |                           |     |            |  |  |  |
|-----|--------------|---------------------------|-----|------------|--|--|--|
| KEY | PART NO.     | PART NAME                 | QTY | REMARKS    |  |  |  |
| 1   | ER0504380241 | FUEL PUMP                 | 1   |            |  |  |  |
| 2   | ER0002830156 | O-RING                    | 1   |            |  |  |  |
| 3   | ER0504218933 | HOLLOW SCREW              | 1   |            |  |  |  |
| 4   | ER0504218931 | FUEL SUPPLY BANJO FITTING | 1   |            |  |  |  |
| 5   | ER0017750480 | GASKET                    | 2   |            |  |  |  |
| 6   | ER0504197289 | UNION FITTING             | 1   |            |  |  |  |
| 7   | ER0004894721 | WASHER                    | 1   |            |  |  |  |
| 8   | ER0016586925 | BOLT                      | 1   | M8 X 50 mm |  |  |  |
|     |              |                           |     |            |  |  |  |