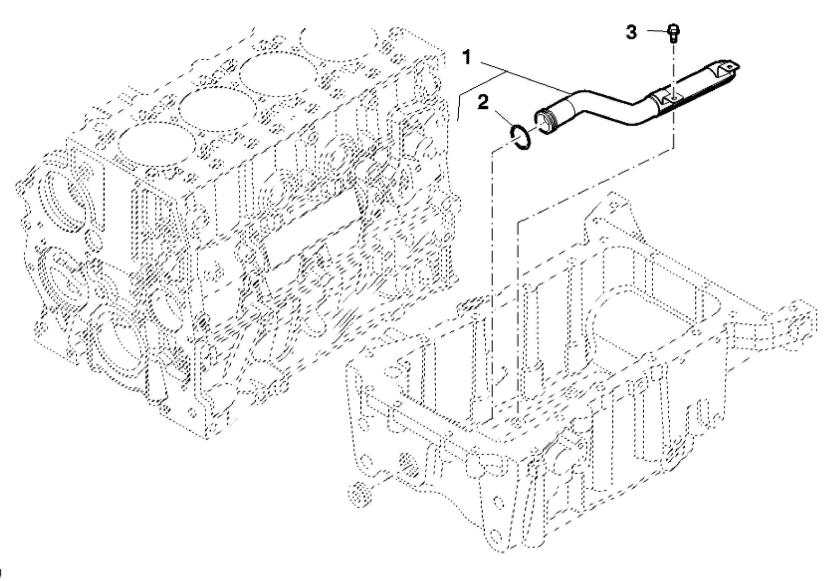

John Deere > Turf And Utility >TRACTOR >F5AE9454H - TRACTOR >5075GF Tractor (Engine F5A) T3A (Europe Edition) >20 ENGINE >ST774119 - SUCTION HOSE

| KEY | PART NO.     | PART NAME    | QTY | REMARKS |  |
|-----|--------------|--------------|-----|---------|--|
| 1   | ER0504260238 | SUCTION HOSE | 1   |         |  |
| 2   | ER0017282281 | O-RING       | 1   |         |  |
| 3   | ER0016585625 | BOLT         | 2   | M6 X 12 |  |