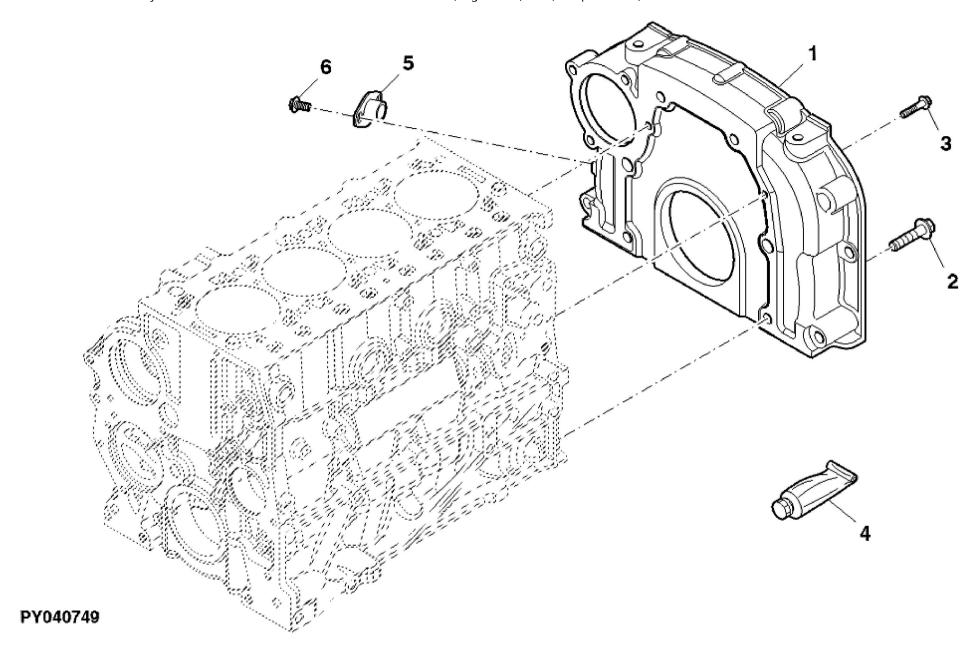

John Deere > Turf And Utility >TRACTOR >F5AE9454H - TRACTOR >5075GF Tractor (Engine F5A) T3A (Europe Edition) >20 ENGINE >ST776845 - FLYWHEEL HOUSING

| <u>-</u> |              | , , , , , ,    | <u>.                                    </u> |                |  |
|----------|--------------|----------------|----------------------------------------------|----------------|--|
| KEY      | PART NO.     | PART NAME      | QTY                                          | REMARKS        |  |
| 1        | ER0504180348 | FLYWHEEL       | 1                                            |                |  |
| 2        | ER0016678034 | BOLT           | 6                                            | M8 X 1.25 X 25 |  |
| 3        | ER0016673735 | BOLT           | 2                                            | M12 X 40       |  |
| 4        | ER0002992544 | ADHESIVE       | 1                                            |                |  |
| 5        | ER0504265766 | CONNECTING ROD | 1                                            |                |  |
| 6        | ER0504351177 | SCREW          | 2                                            | M8 X 1.25      |  |
|          |              |                |                                              |                |  |