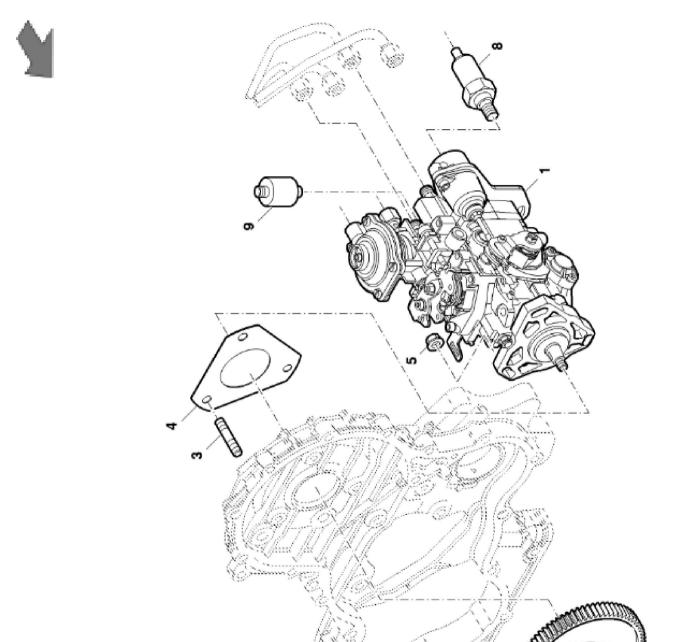

S

John Deere > Turf And Utility >TRACTOR >F5AE9454H - TRACTOR >5075GF Tractor (Engine F5A) T3A (Europe Edition) >20 ENGINE >ST810167 - FUEL INJECTION PUMP

| <u> </u> | ,            |                     |     |         |  |  |  |  |
|----------|--------------|---------------------|-----|---------|--|--|--|--|
| KEY      | PART NO.     | PART NAME           | QTY | REMARKS |  |  |  |  |
| 1        | ER0504385659 | FUEL INJECTION PUMP | 1   |         |  |  |  |  |
| 2        | ER0504240405 | GEAR                | 1   |         |  |  |  |  |
| 3        | ER0504315405 | STUD                | 1   |         |  |  |  |  |
| 4        | ER0504083433 | GASKET              | 3   |         |  |  |  |  |
| 5        | ER0500368408 | NUT                 | 3   | M8      |  |  |  |  |
| 6        | ER0017095401 | WASHER              | 1   |         |  |  |  |  |
| 7        | ER0016980331 | NUT                 | 1   | M14     |  |  |  |  |
| 8        | ER0093160151 | SENSOR              | 1   |         |  |  |  |  |
| 9        | ER0042533181 | SOLENOID            | 1   | 12V     |  |  |  |  |
|          |              |                     |     |         |  |  |  |  |