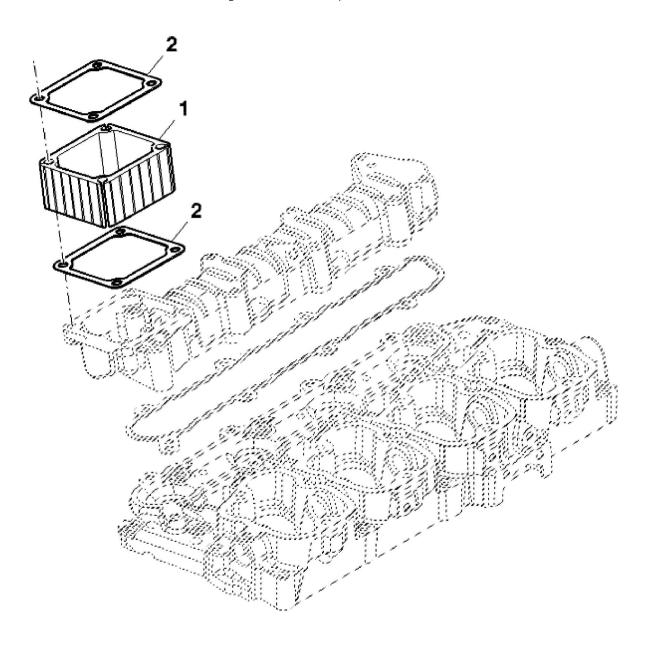

John Deere > Turf And Utility >TRACTOR >F5AE9454H - TRACTOR >5075GF Tractor (Engine F5A) T3A (Europe Edition) >20 ENGINE >ST774894 - SPACER, INTAKE MANIFOLD

| KEY | PART NO.     | PART NAME | QTY | REMARKS |  |
|-----|--------------|-----------|-----|---------|--|
| 1   | ER0004895648 | SPACER    | 1   |         |  |
| 2   | ER0004899921 | GASKET    | 2   |         |  |