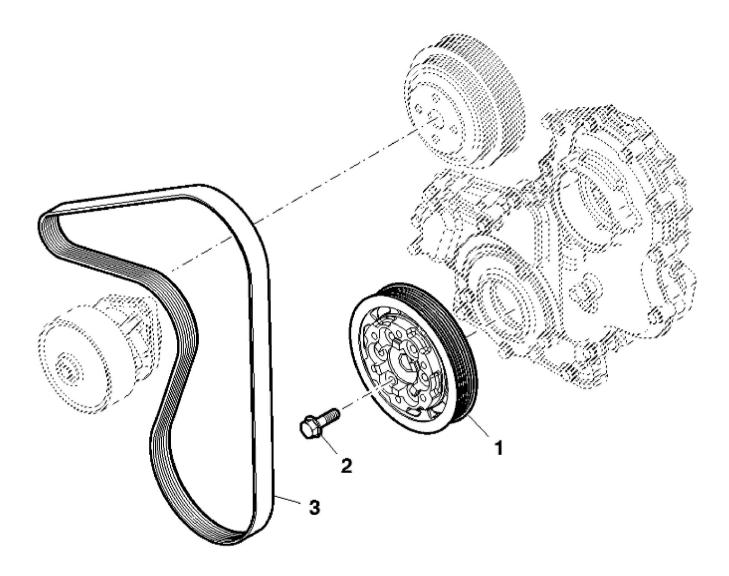

John Deere > Turf And Utility >TRACTOR >F5AE9454H - TRACTOR >5075GF Tractor (Engine F5A) T3A (Europe Edition) >20 ENGINE >ST774085 - DRIVE BELT / PULLEY

| KEY | PART NO.     | PART NAME | QTY | REMARKS     |  |
|-----|--------------|-----------|-----|-------------|--|
| 1   | ER0504187090 | PULLEY    | 1   |             |  |
| 2   | ER0016675835 | BOLT      | 6   | M10 X 30 mm |  |
| 3   | ER0504253015 | V-BELT    | 1   |             |  |