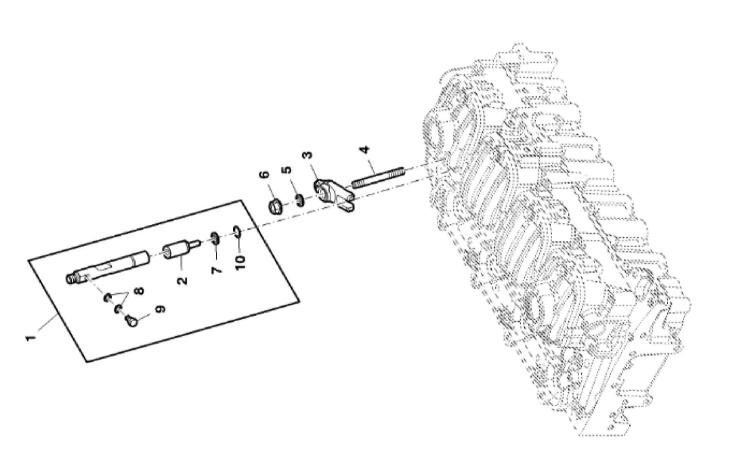

S

John Deere > Turf And Utility >TRACTOR >F5AE9454H - TRACTOR >5075GF Tractor (Engine F5A) T3A (Europe Edition) >20 ENGINE >ST810167 - FUEL INJECTION PUMP

| <u> </u> | ,            |                     |     |         |  |  |  |  |
|----------|--------------|---------------------|-----|---------|--|--|--|--|
| KEY      | PART NO.     | PART NAME           | QTY | REMARKS |  |  |  |  |
| 1        | ER0504385659 | FUEL INJECTION PUMP | 1   |         |  |  |  |  |
| 2        | ER0504240405 | GEAR                | 1   |         |  |  |  |  |
| 3        | ER0504315405 | STUD                | 1   |         |  |  |  |  |
| 4        | ER0504083433 | GASKET              | 3   |         |  |  |  |  |
| 5        | ER0500368408 | NUT                 | 3   | M8      |  |  |  |  |
| 6        | ER0017095401 | WASHER              | 1   |         |  |  |  |  |
| 7        | ER0016980331 | NUT                 | 1   | M14     |  |  |  |  |
| 8        | ER0093160151 | SENSOR              | 1   |         |  |  |  |  |
| 9        | ER0042533181 | SOLENOID            | 1   | 12V     |  |  |  |  |
|          |              |                     |     |         |  |  |  |  |