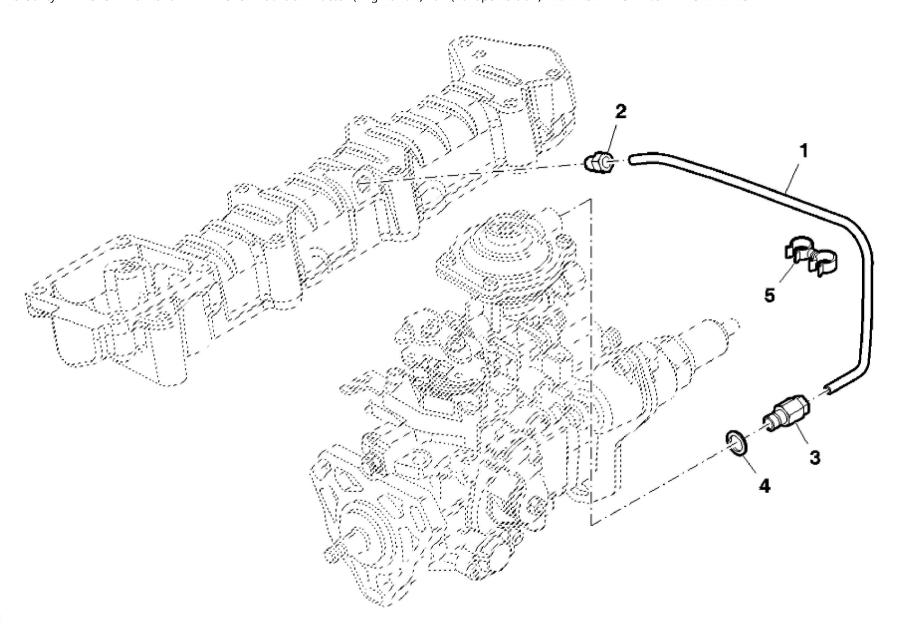

Copyright © 2017 Deere & Company. All Rights Reserved.

John Deere > Turf And Utility >TRACTOR >F5AE9454H - TRACTOR >5075GF Tractor (Engine F5A) T3A (Europe Edition) >20 ENGINE >ST774367 - FUEL LINES

| KEY | PART NO.     | PART NAME | QTY | REMARKS    |  |
|-----|--------------|-----------|-----|------------|--|
| 1   | ER0504216298 | LINE      | 1   |            |  |
| 2   | ER0016597925 | BOLT      | 3   | M8 X 14 mm |  |