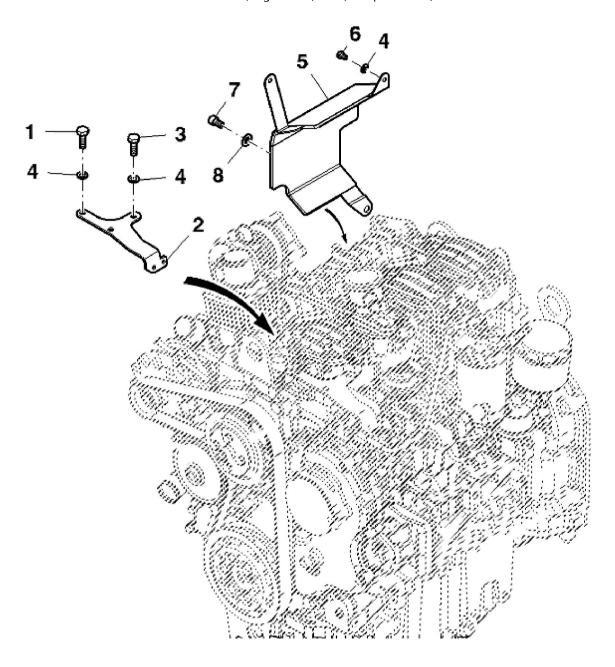

LX213197

John Deere > Turf And Utility >TRACTOR >F5AE9454H - TRACTOR >5075GF Tractor (Engine F5A) T3A (Europe Edition) >20 ENGINE >ST798549 - MOUNTING PARTS, ENGINE

|     |          | , , , , ,   |     |          |  |
|-----|----------|-------------|-----|----------|--|
| KEY | PART NO. | PART NAME   | QTY | REMARKS  |  |
| 1   | ER020781 | BOLT        | 2   | M8 X 25  |  |
| 2   | ER405140 | BRACKET     | 1   |          |  |
| 3   | ER020778 | SCREW       | 1   | M8 X 20  |  |
| 4   | ER023109 | WASHER      | 5   |          |  |
| 5   | ER389183 | HEAT SHIELD | 1   |          |  |
| 6   | ER020775 | BOLT        | 2   | M8 X 12  |  |
| 7   | ER021419 | SCREW       | 1   | M12 X 20 |  |
| 8   | ER023113 | WASHER      | 1   |          |  |
|     |          |             |     |          |  |