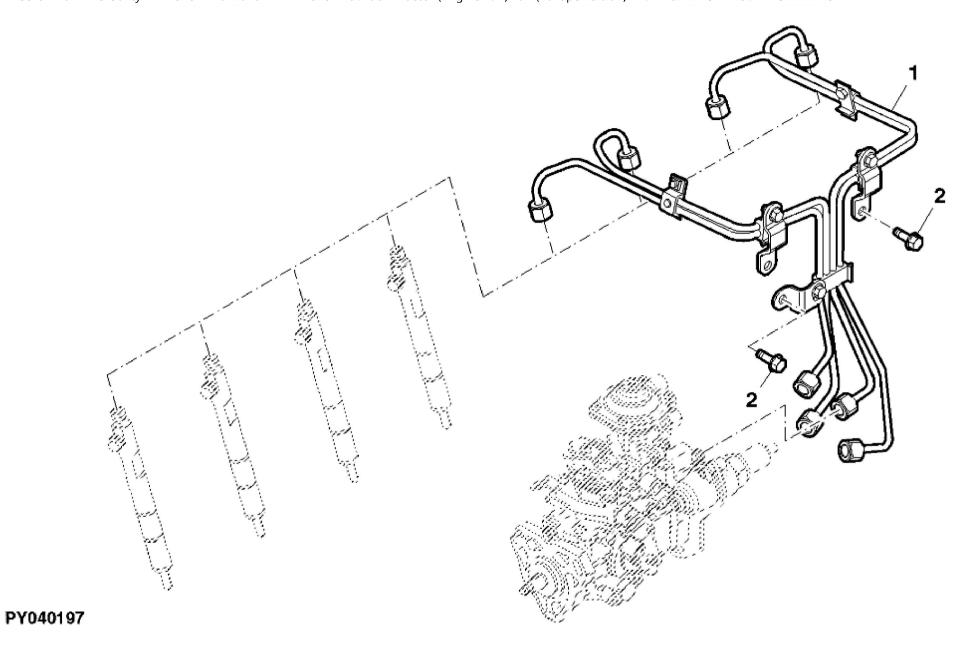

Copyright © 2017 Deere & Company. All Rights Reserved.

John Deere > Turf And Utility >TRACTOR >F5AE9454H - TRACTOR >5075GF Tractor (Engine F5A) T3A (Europe Edition) >20 ENGINE >ST774367 - FUEL LINES

| KEY | PART NO.     | PART NAME | QTY | REMARKS    |  |
|-----|--------------|-----------|-----|------------|--|
| 1   | ER0504216298 | LINE      | 1   |            |  |
| 2   | ER0016597925 | BOLT      | 3   | M8 X 14 mm |  |