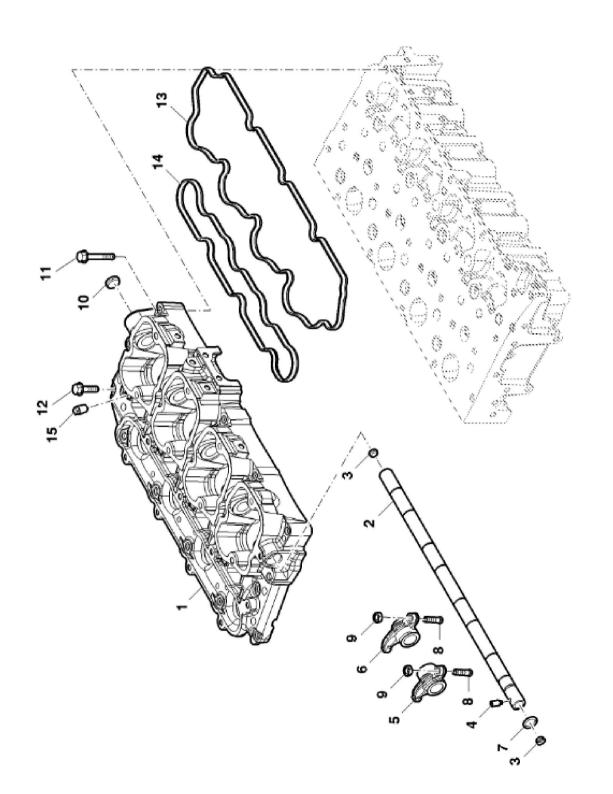

VACOLOVO

John Deere > Turf And Utility >TRACTOR >F5AE9454H - TRACTOR >5075GF Tractor (Engine F5A) T3A (Europe Edition) >20 ENGINE >ST774077 - CYLINDER HEAD HOUSING

| KEY | PART NO.     | PART NAME  | QTY | Tractor Serial | REMARKS      |  |
|-----|--------------|------------|-----|----------------|--------------|--|
|     |              |            |     | No.            |              |  |
| 1   | ER0504345342 | HOUSING    | 1   |                |              |  |
| 2   | ER0504250345 | ROCKSHAFT  | 1   | 104982         |              |  |
| 2   | ER5801572079 | ROCKSHAFT  | 1   | 104983         |              |  |
| 3   | ER0016987801 | PLUG       | 2   |                |              |  |
| 4   | ER0099454296 | SCREW      | 1   |                |              |  |
| 5   | ER0504221915 | ROCKER ARM | 1   | 104982         | (Intake)     |  |
| 5   | ER5801572084 | ROCKER ARM | 4   | 104983         | (Intake)     |  |
| 6   | ER0504221914 | ROCKER ARM | 4   | 104982         | (Exhaust)    |  |
| 6   | ER5801572085 | ROCKER ARM | 1   | 104983         | (Exhaust)    |  |
| 7   | ER0017281681 | O-RING     | 1   |                |              |  |
| 8   | ER0004699783 | SCREW      | 8   |                |              |  |
| 9   | ER0004338920 | NUT        | 8   |                |              |  |
| 10  | ER0016988401 | PLUG       | 1   |                |              |  |
| 11  | ER0016586925 | CAP SCREW  | 10  |                | M8 X 50      |  |
| 12  | ER0016673835 | BOLT       | 11  |                | M8 X 30      |  |
| 13  | ER0504163121 | GASKET     | 1   |                |              |  |
| 14  | ER0504177226 | GASKET     | 1   |                |              |  |
| 15  | ER0504273002 | PLUG       | 4   |                | M12 X 1.5 mm |  |