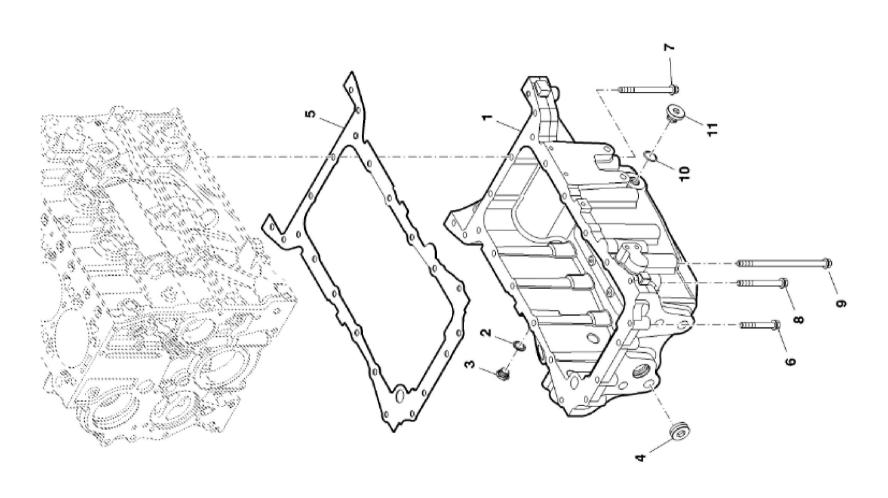

## **NOTE:**

If there is no response to click on the link above, please download the PDF document first and then click on it.

John Deere > Turf And Utility >TRACTOR >F5AE9454H - TRACTOR >5075GF Tractor (Engine F5A) T3A (Europe Edition) >20 ENGINE >ST788768 - OIL PAN

| John Beere : Tarry and Gamey : The Tork : 357-341 The Tork : 357-341 The Tork : 357-341 The Tork : 377-341 T |              |              |     |         |  |  |
|--------------------------------------------------------------------------------------------------------------------------------------------------------------------------------------------------------------------------------------------------------------------------------------------------------------------------------------------------------------------------------------------------------------------------------------------------------------------------------------------------------------------------------------------------------------------------------------------------------------------------------------------------------------------------------------------------------------------------------------------------------------------------------------------------------------------------------------------------------------------------------------------------------------------------------------------------------------------------------------------------------------------------------------------------------------------------------------------------------------------------------------------------------------------------------------------------------------------------------------------------------------------------------------------------------------------------------------------------------------------------------------------------------------------------------------------------------------------------------------------------------------------------------------------------------------------------------------------------------------------------------------------------------------------------------------------------------------------------------------------------------------------------------------------------------------------------------------------------------------------------------------------------------------------------------------------------------------------------------------------------------------------------------------------------------------------------------------------------------------------------------|--------------|--------------|-----|---------|--|--|
| KEY                                                                                                                                                                                                                                                                                                                                                                                                                                                                                                                                                                                                                                                                                                                                                                                                                                                                                                                                                                                                                                                                                                                                                                                                                                                                                                                                                                                                                                                                                                                                                                                                                                                                                                                                                                                                                                                                                                                                                                                                                                                                                                                            | PART NO.     | PART NAME    | QTY | REMARKS |  |  |
| 1                                                                                                                                                                                                                                                                                                                                                                                                                                                                                                                                                                                                                                                                                                                                                                                                                                                                                                                                                                                                                                                                                                                                                                                                                                                                                                                                                                                                                                                                                                                                                                                                                                                                                                                                                                                                                                                                                                                                                                                                                                                                                                                              | ER0504248781 | OIL PAN      | 1   |         |  |  |
| 2                                                                                                                                                                                                                                                                                                                                                                                                                                                                                                                                                                                                                                                                                                                                                                                                                                                                                                                                                                                                                                                                                                                                                                                                                                                                                                                                                                                                                                                                                                                                                                                                                                                                                                                                                                                                                                                                                                                                                                                                                                                                                                                              | ER5801560870 | SEALING RING | 1   |         |  |  |
| 3                                                                                                                                                                                                                                                                                                                                                                                                                                                                                                                                                                                                                                                                                                                                                                                                                                                                                                                                                                                                                                                                                                                                                                                                                                                                                                                                                                                                                                                                                                                                                                                                                                                                                                                                                                                                                                                                                                                                                                                                                                                                                                                              | ER0016992415 | PLUG         | 1   |         |  |  |
| 4                                                                                                                                                                                                                                                                                                                                                                                                                                                                                                                                                                                                                                                                                                                                                                                                                                                                                                                                                                                                                                                                                                                                                                                                                                                                                                                                                                                                                                                                                                                                                                                                                                                                                                                                                                                                                                                                                                                                                                                                                                                                                                                              | ER0016995111 | PLUG         | 1   |         |  |  |
| 5                                                                                                                                                                                                                                                                                                                                                                                                                                                                                                                                                                                                                                                                                                                                                                                                                                                                                                                                                                                                                                                                                                                                                                                                                                                                                                                                                                                                                                                                                                                                                                                                                                                                                                                                                                                                                                                                                                                                                                                                                                                                                                                              | ER0504164360 | GASKET       | 1   |         |  |  |
| 6                                                                                                                                                                                                                                                                                                                                                                                                                                                                                                                                                                                                                                                                                                                                                                                                                                                                                                                                                                                                                                                                                                                                                                                                                                                                                                                                                                                                                                                                                                                                                                                                                                                                                                                                                                                                                                                                                                                                                                                                                                                                                                                              | ER0016676534 | BOLT         | 8   |         |  |  |
| 7                                                                                                                                                                                                                                                                                                                                                                                                                                                                                                                                                                                                                                                                                                                                                                                                                                                                                                                                                                                                                                                                                                                                                                                                                                                                                                                                                                                                                                                                                                                                                                                                                                                                                                                                                                                                                                                                                                                                                                                                                                                                                                                              | ER0016677235 | BOLT         | 2   |         |  |  |
| 8                                                                                                                                                                                                                                                                                                                                                                                                                                                                                                                                                                                                                                                                                                                                                                                                                                                                                                                                                                                                                                                                                                                                                                                                                                                                                                                                                                                                                                                                                                                                                                                                                                                                                                                                                                                                                                                                                                                                                                                                                                                                                                                              | ER0016676934 | BOLT         | 4   |         |  |  |
| 9                                                                                                                                                                                                                                                                                                                                                                                                                                                                                                                                                                                                                                                                                                                                                                                                                                                                                                                                                                                                                                                                                                                                                                                                                                                                                                                                                                                                                                                                                                                                                                                                                                                                                                                                                                                                                                                                                                                                                                                                                                                                                                                              | ER0016599434 | BOLT         | 8   |         |  |  |
| 10                                                                                                                                                                                                                                                                                                                                                                                                                                                                                                                                                                                                                                                                                                                                                                                                                                                                                                                                                                                                                                                                                                                                                                                                                                                                                                                                                                                                                                                                                                                                                                                                                                                                                                                                                                                                                                                                                                                                                                                                                                                                                                                             | ER0017282280 | O-RING       | 2   |         |  |  |
| 11                                                                                                                                                                                                                                                                                                                                                                                                                                                                                                                                                                                                                                                                                                                                                                                                                                                                                                                                                                                                                                                                                                                                                                                                                                                                                                                                                                                                                                                                                                                                                                                                                                                                                                                                                                                                                                                                                                                                                                                                                                                                                                                             | ER0004894139 | PLUG         | 2   |         |  |  |