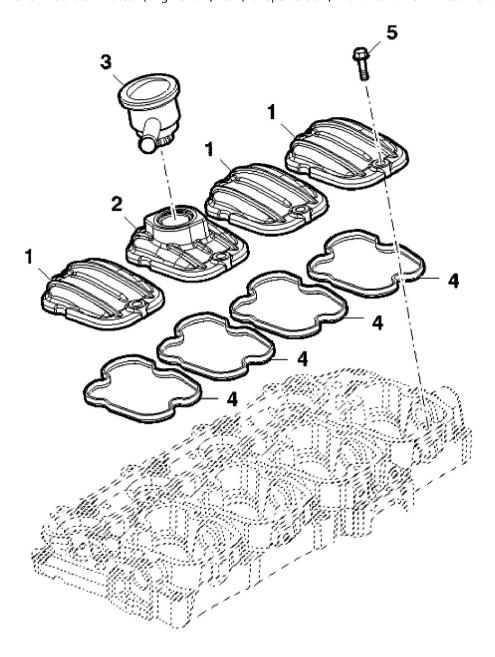

John Deere > Turf And Utility >TRACTOR >F5AE9454H - TRACTOR >5075GF Tractor (Engine F5A) T3A (Europe Edition) >20 ENGINE >ST774096 - CYLINDER HEAD COVER

| KEY | PART NO.     | PART NAME                   | QTY | REMARKS |  |
|-----|--------------|-----------------------------|-----|---------|--|
| 1   | ER0504221916 | COVER                       | 3   |         |  |
| 2   | ER0504349057 | COVER                       | 1   |         |  |
| 3   | ER0504372247 | BREATHER                    | 1   |         |  |
| 4   | ER0504173590 | ENGINE CYLINDER HEAD GASKET | 4   |         |  |
| 5   | ER0016586625 | BOLT                        | 8   | M8 X 35 |  |
| 4   |              |                             |     |         |  |