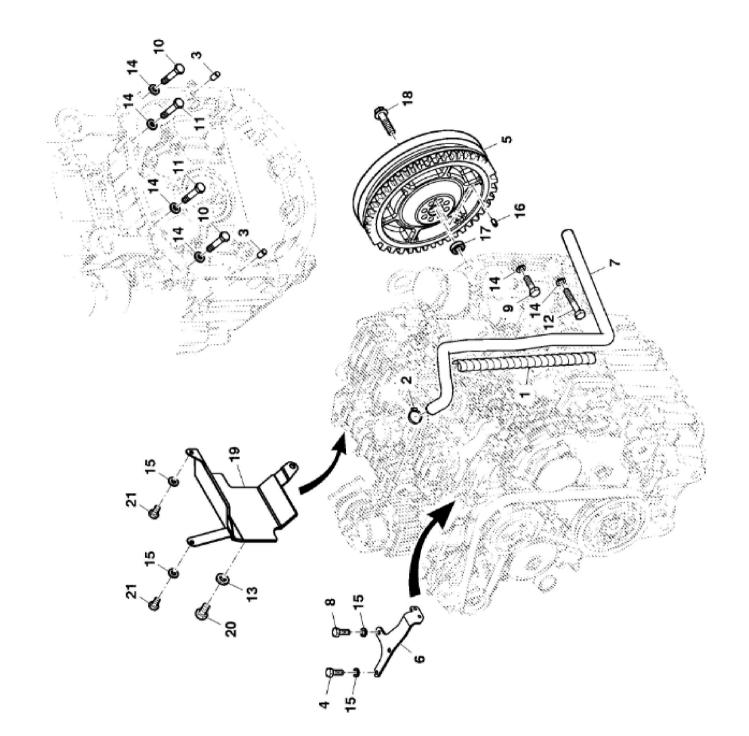

John Deere > Turf And Utility >TRACTOR >F5AE9484G - TRACTOR >5085GL Tractor (Engine F5A) T3A (Europe Edition) >20 ENGINE >ST783718 - MOUNTING PARTS, ENGINE / FLYWHEEL

| 3   | <u> </u> |             | ( 3 / - ( |            | • |
|-----|----------|-------------|-----------|------------|---|
| KEY | PART NO. | PART NAME   | QTY       | REMARKS    |   |
| 1   | ER201677 | HOSE GUARD  | 1         |            |   |
| 2   | ER136575 | CLAMP       | 1         |            |   |
| 3   | ER202960 | DOWEL PIN   | 2         |            |   |
| 4   | ER020781 | BOLT        | 1         | M8 X 25    |   |
| 5   | ER372511 | FLYWHEEL    | 1         |            |   |
| 6   | ER405140 | BRACKET     | 1         |            |   |
| 7   | ER383846 | HOSE        | 1         |            |   |
| 8   | ER020778 | BOLT        | 2         | M8 X 20    |   |
| 9   | ER021143 | BOLT        | 6         | M12 X 50   |   |
| 10  | ER021148 | BOLT        | 2         | M12 X 60   |   |
| 11  | ER021155 | BOLT        | 2         | M12 X 80   |   |
| 12  | ER021157 | BOLT        | 2         | M12 X 90   |   |
| 13  | ER023113 | WASHER      | 1         |            |   |
| 14  | ER022861 | WASHER      | 12        |            |   |
| 15  | ER023109 | WASHER      | 5         |            |   |
| 16  | ER024502 | PIN         | 1         |            |   |
| 17  | ER026017 | BEARING     | 1         |            |   |
| 18  | ER393149 | BOLT        | 8         | M12 X 42.5 |   |
| 19  | ER389183 | HEAT SHIELD | 1         |            |   |
| 20  | ER021419 | BOLT        | 1         | M12 X 20   |   |
| 21  | ER020775 | BOLT        | 2         | M18 X 12   |   |
|     |          |             |           |            |   |