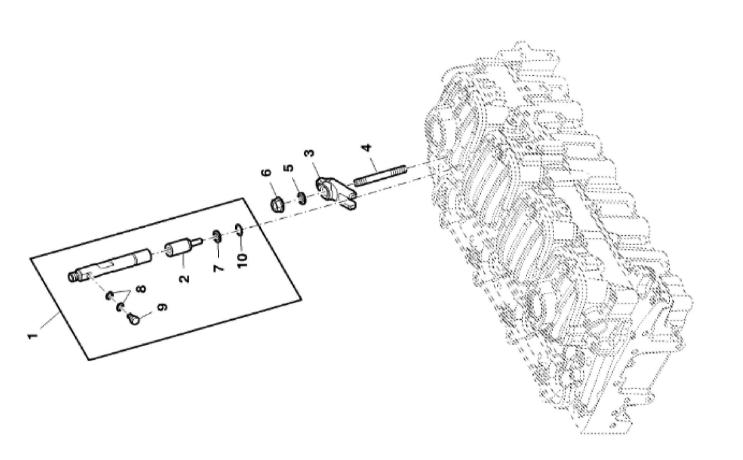

ON TO LOST OF

John Deere > Turf And Utility >TRACTOR >F5AE9484G - TRACTOR >5085GL Tractor (Engine F5A) T3A (Europe Edition) >20 ENGINE >ST776343 - INJECTION NOZZLE

| John Beere | John Beere's Turning of Inverse 15/125 to 16 Thirteron's 505542 Tractor (Engine 15/1) 15/1/(Europe Edition) - 25 Endine 25/17/05/15 Trigger 15/17/05/15 Trigger 15/17/ |                  |     |         |  |  |  |  |  |
|------------|--------------------------------------------------------------------------------------------------------------------------------------------------------------------------------------------------------------------------------------------------------------------------------------------------------------------------------------------------------------------------------------------------------------------------------------------------------------------------------------------------------------------------------------------------------------------------------------------------------------------------------------------------------------------------------------------------------------------------------------------------------------------------------------------------------------------------------------------------------------------------------------------------------------------------------------------------------------------------------------------------------------------------------------------------------------------------------------------------------------------------------------------------------------------------------------------------------------------------------------------------------------------------------------------------------------------------------------------------------------------------------------------------------------------------------------------------------------------------------------------------------------------------------------------------------------------------------------------------------------------------------------------------------------------------------------------------------------------------------------------------------------------------------------------------------------------------------------------------------------------------------------------------------------------------------------------------------------------------------------------------------------------------------------------------------------------------------------------------------------------------------|------------------|-----|---------|--|--|--|--|--|
| KEY        | PART NO.                                                                                                                                                                                                                                                                                                                                                                                                                                                                                                                                                                                                                                                                                                                                                                                                                                                                                                                                                                                                                                                                                                                                                                                                                                                                                                                                                                                                                                                                                                                                                                                                                                                                                                                                                                                                                                                                                                                                                                                                                                                                                                                       | PART NAME        | QTY | REMARKS |  |  |  |  |  |
| 1          | ER0504275234                                                                                                                                                                                                                                                                                                                                                                                                                                                                                                                                                                                                                                                                                                                                                                                                                                                                                                                                                                                                                                                                                                                                                                                                                                                                                                                                                                                                                                                                                                                                                                                                                                                                                                                                                                                                                                                                                                                                                                                                                                                                                                                   | INJECTION NOZZLE | 4   |         |  |  |  |  |  |
| 2          | ER0008097589                                                                                                                                                                                                                                                                                                                                                                                                                                                                                                                                                                                                                                                                                                                                                                                                                                                                                                                                                                                                                                                                                                                                                                                                                                                                                                                                                                                                                                                                                                                                                                                                                                                                                                                                                                                                                                                                                                                                                                                                                                                                                                                   | NOZZLE           | 4   |         |  |  |  |  |  |
| 3          | ER0504174745                                                                                                                                                                                                                                                                                                                                                                                                                                                                                                                                                                                                                                                                                                                                                                                                                                                                                                                                                                                                                                                                                                                                                                                                                                                                                                                                                                                                                                                                                                                                                                                                                                                                                                                                                                                                                                                                                                                                                                                                                                                                                                                   | BRACKET          | 4   |         |  |  |  |  |  |
| 4          | ER0504315404                                                                                                                                                                                                                                                                                                                                                                                                                                                                                                                                                                                                                                                                                                                                                                                                                                                                                                                                                                                                                                                                                                                                                                                                                                                                                                                                                                                                                                                                                                                                                                                                                                                                                                                                                                                                                                                                                                                                                                                                                                                                                                                   | STUD             | 4   |         |  |  |  |  |  |
| 5          | ER0500353601                                                                                                                                                                                                                                                                                                                                                                                                                                                                                                                                                                                                                                                                                                                                                                                                                                                                                                                                                                                                                                                                                                                                                                                                                                                                                                                                                                                                                                                                                                                                                                                                                                                                                                                                                                                                                                                                                                                                                                                                                                                                                                                   | WASHER           | 4   |         |  |  |  |  |  |
| 6          | ER0017044735                                                                                                                                                                                                                                                                                                                                                                                                                                                                                                                                                                                                                                                                                                                                                                                                                                                                                                                                                                                                                                                                                                                                                                                                                                                                                                                                                                                                                                                                                                                                                                                                                                                                                                                                                                                                                                                                                                                                                                                                                                                                                                                   | NUT              | 4   | M8      |  |  |  |  |  |
| 7          | ER0004899689                                                                                                                                                                                                                                                                                                                                                                                                                                                                                                                                                                                                                                                                                                                                                                                                                                                                                                                                                                                                                                                                                                                                                                                                                                                                                                                                                                                                                                                                                                                                                                                                                                                                                                                                                                                                                                                                                                                                                                                                                                                                                                                   | WASHER           | 4   |         |  |  |  |  |  |
| 8          | ER0001118641                                                                                                                                                                                                                                                                                                                                                                                                                                                                                                                                                                                                                                                                                                                                                                                                                                                                                                                                                                                                                                                                                                                                                                                                                                                                                                                                                                                                                                                                                                                                                                                                                                                                                                                                                                                                                                                                                                                                                                                                                                                                                                                   | WASHER           | 8   |         |  |  |  |  |  |
| 9          | ER0093190600                                                                                                                                                                                                                                                                                                                                                                                                                                                                                                                                                                                                                                                                                                                                                                                                                                                                                                                                                                                                                                                                                                                                                                                                                                                                                                                                                                                                                                                                                                                                                                                                                                                                                                                                                                                                                                                                                                                                                                                                                                                                                                                   | SCREW            | 4   |         |  |  |  |  |  |
| 10         | ER0017278281                                                                                                                                                                                                                                                                                                                                                                                                                                                                                                                                                                                                                                                                                                                                                                                                                                                                                                                                                                                                                                                                                                                                                                                                                                                                                                                                                                                                                                                                                                                                                                                                                                                                                                                                                                                                                                                                                                                                                                                                                                                                                                                   | O-RING           | 4   |         |  |  |  |  |  |
|            |                                                                                                                                                                                                                                                                                                                                                                                                                                                                                                                                                                                                                                                                                                                                                                                                                                                                                                                                                                                                                                                                                                                                                                                                                                                                                                                                                                                                                                                                                                                                                                                                                                                                                                                                                                                                                                                                                                                                                                                                                                                                                                                                |                  |     |         |  |  |  |  |  |