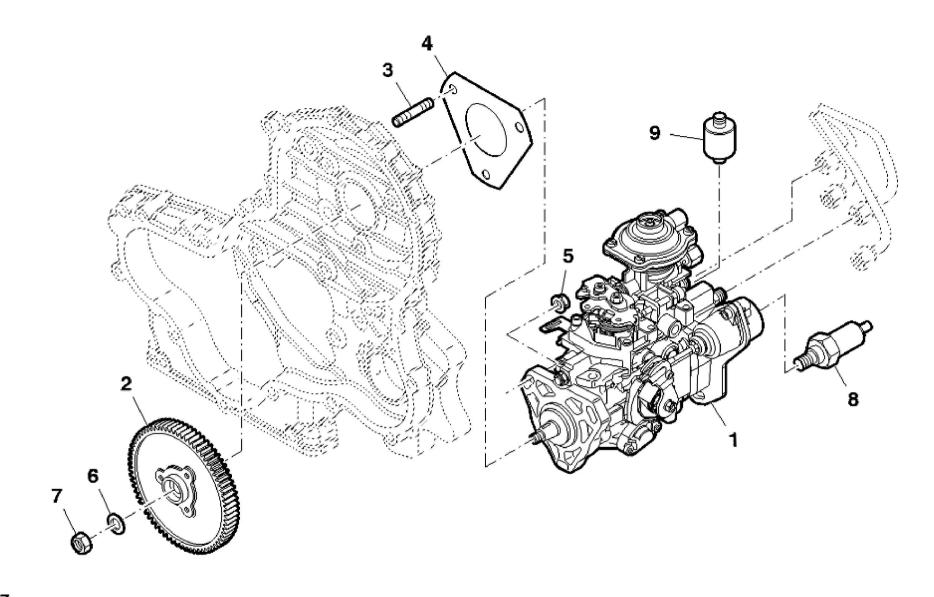

PY040547

John Deere > Turf And Utility >TRACTOR >F5AE9484G - TRACTOR >5085GL Tractor (Engine F5A) T3A (Europe Edition) >20 ENGINE >ST776314 - FUEL INJECTION PUMP

| <u> </u> | 3 · · · · · · · · · · · · · · · · · · · |                     |     |         |  |  |  |  |  |
|----------|-----------------------------------------|---------------------|-----|---------|--|--|--|--|--|
| KEY      | PART NO.                                | PART NAME           | QTY | REMARKS |  |  |  |  |  |
| 1        | ER0504374955                            | FUEL INJECTION PUMP | 1   |         |  |  |  |  |  |
| 2        | ER0504240405                            | GEAR                | 1   |         |  |  |  |  |  |
| 3        | ER0504315405                            | STUD                | 3   |         |  |  |  |  |  |
| 4        | ER0504083433                            | GASKET              | 1   |         |  |  |  |  |  |
| 5        | ER0500368408                            | NUT                 | 3   | M8      |  |  |  |  |  |
| 6        | ER0017095401                            | WASHER              | 1   |         |  |  |  |  |  |
| 7        | ER0016980331                            | NUT                 | 1   | M14     |  |  |  |  |  |
| 8        | ER0093160151                            | SENSOR              | 1   |         |  |  |  |  |  |
| 9        | ER0042533181                            | SOLENOID            | 1   | 12V     |  |  |  |  |  |
|          |                                         |                     |     |         |  |  |  |  |  |