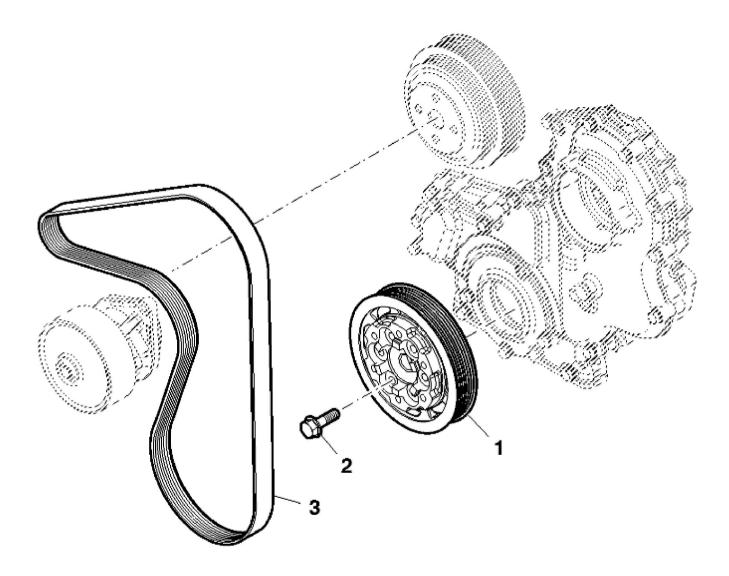

John Deere > Turf And Utility >TRACTOR >F5AE9484G - TRACTOR >5085GL Tractor (Engine F5A) T3A (Europe Edition) >20 ENGINE >ST774085 - DRIVE BELT / PULLEY

| KEY | PART NO.     | PART NAME | QTY | REMARKS     |  |
|-----|--------------|-----------|-----|-------------|--|
| 1   | ER0504187090 | PULLEY    | 1   |             |  |
| 2   | ER0016675835 | BOLT      | 6   | M10 X 30 mm |  |
| 3   | ER0504253015 | V-BELT    | 1   |             |  |