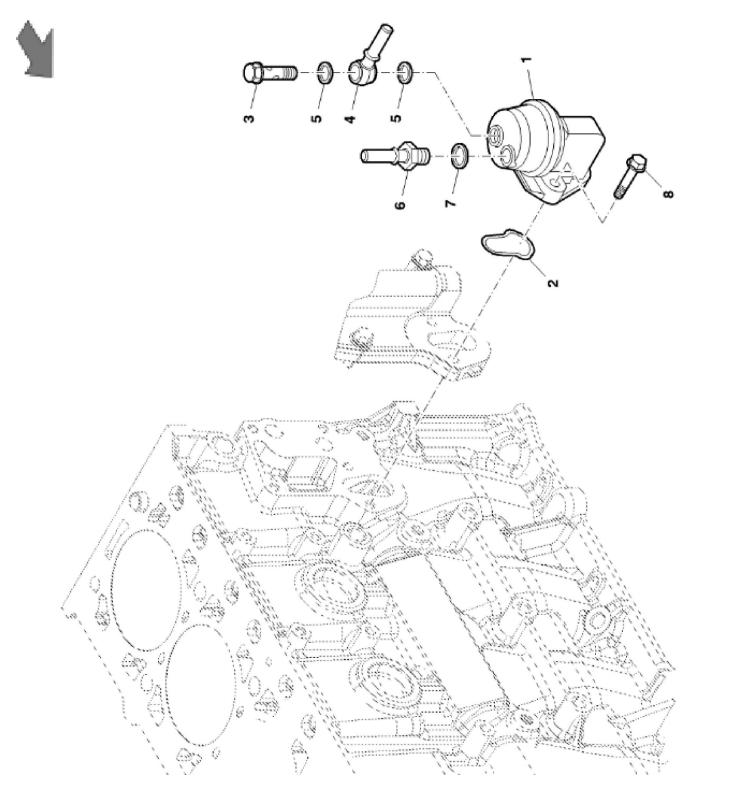

John Deere > Turf And Utility >TRACTOR >F5AE9484G - TRACTOR >5085GL Tractor (Engine F5A) T3A (Europe Edition) >20 ENGINE >ST774360 - FUEL PUMP

| PART NO.     | PART NAME                                                                                  | QTY                                                                                                                                                                                                                                                                      | REMARKS                                                                                                                                                                                                                                                                                                                          |                                                                                                                                                                                                                                                                                                                                                                          |
|--------------|--------------------------------------------------------------------------------------------|--------------------------------------------------------------------------------------------------------------------------------------------------------------------------------------------------------------------------------------------------------------------------|----------------------------------------------------------------------------------------------------------------------------------------------------------------------------------------------------------------------------------------------------------------------------------------------------------------------------------|--------------------------------------------------------------------------------------------------------------------------------------------------------------------------------------------------------------------------------------------------------------------------------------------------------------------------------------------------------------------------|
| ER0504380241 | FUEL PUMP                                                                                  | 1                                                                                                                                                                                                                                                                        |                                                                                                                                                                                                                                                                                                                                  |                                                                                                                                                                                                                                                                                                                                                                          |
| ER0002830156 | O-RING                                                                                     | 1                                                                                                                                                                                                                                                                        |                                                                                                                                                                                                                                                                                                                                  |                                                                                                                                                                                                                                                                                                                                                                          |
| ER0504218933 | HOLLOW SCREW                                                                               | 1                                                                                                                                                                                                                                                                        |                                                                                                                                                                                                                                                                                                                                  |                                                                                                                                                                                                                                                                                                                                                                          |
| ER0504218931 | FUEL SUPPLY BANJO FITTING                                                                  | 1                                                                                                                                                                                                                                                                        |                                                                                                                                                                                                                                                                                                                                  |                                                                                                                                                                                                                                                                                                                                                                          |
| ER0017750480 | GASKET                                                                                     | 2                                                                                                                                                                                                                                                                        |                                                                                                                                                                                                                                                                                                                                  |                                                                                                                                                                                                                                                                                                                                                                          |
| ER0504197289 | UNION FITTING                                                                              | 1                                                                                                                                                                                                                                                                        |                                                                                                                                                                                                                                                                                                                                  |                                                                                                                                                                                                                                                                                                                                                                          |
| ER0004894721 | WASHER                                                                                     | 1                                                                                                                                                                                                                                                                        |                                                                                                                                                                                                                                                                                                                                  |                                                                                                                                                                                                                                                                                                                                                                          |
| ER0016586925 | BOLT                                                                                       | 1                                                                                                                                                                                                                                                                        | M8 X 50 mm                                                                                                                                                                                                                                                                                                                       |                                                                                                                                                                                                                                                                                                                                                                          |
|              | ER0504380241 ER0002830156 ER0504218933 ER0504218931 ER0017750480 ER0504197289 ER0004894721 | ER0504380241       FUEL PUMP         ER0002830156       O-RING         ER0504218933       HOLLOW SCREW         ER0504218931       FUEL SUPPLY BANJO FITTING         ER0017750480       GASKET         ER0504197289       UNION FITTING         ER0004894721       WASHER | ER0504380241       FUEL PUMP       1         ER0002830156       O-RING       1         ER0504218933       HOLLOW SCREW       1         ER0504218931       FUEL SUPPLY BANJO FITTING       1         ER0017750480       GASKET       2         ER0504197289       UNION FITTING       1         ER0004894721       WASHER       1 | ER0504380241         FUEL PUMP         1           ER0002830156         O-RING         1           ER0504218933         HOLLOW SCREW         1           ER0504218931         FUEL SUPPLY BANJO FITTING         1           ER0017750480         GASKET         2           ER0504197289         UNION FITTING         1           ER0004894721         WASHER         1 |