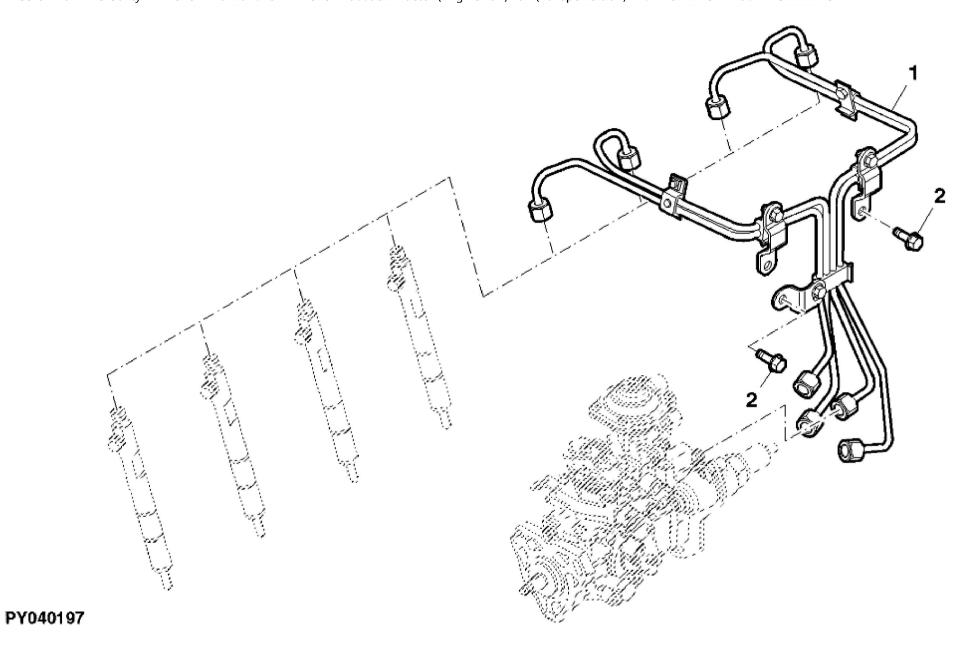

Copyright © 2017 Deere & Company. All Rights Reserved.

John Deere > Turf And Utility >TRACTOR >F5AE9484G - TRACTOR >5085GL Tractor (Engine F5A) T3A (Europe Edition) >20 ENGINE >ST774367 - FUEL LINES

| KEY | PART NO.     | PART NAME | QTY | REMARKS    |  |
|-----|--------------|-----------|-----|------------|--|
| 1   | ER0504216298 | LINE      | 1   |            |  |
| 2   | ER0016597925 | BOLT      | 3   | M8 X 14 mm |  |