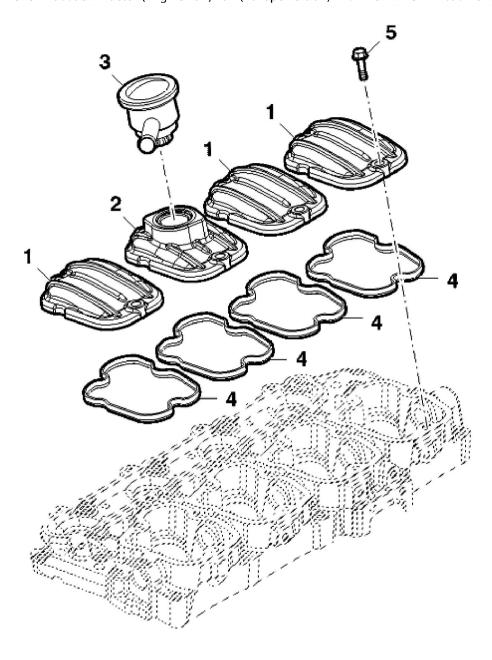

John Deere > Turf And Utility >TRACTOR >F5AE9484G - TRACTOR >5085GL Tractor (Engine F5A) T3A (Europe Edition) >20 ENGINE >ST774096 - CYLINDER HEAD COVER

| PART NO.       | PART NAME                                                | QTY                                                                                                    | REMARKS                                                                                                                                                                          |                                                                                                          |
|----------------|----------------------------------------------------------|--------------------------------------------------------------------------------------------------------|----------------------------------------------------------------------------------------------------------------------------------------------------------------------------------|----------------------------------------------------------------------------------------------------------|
| ER0504221916   | COVER                                                    | 3                                                                                                      |                                                                                                                                                                                  |                                                                                                          |
| ER0504349057   | COVER                                                    | 1                                                                                                      |                                                                                                                                                                                  |                                                                                                          |
| ER0504372247   | BREATHER                                                 | 1                                                                                                      |                                                                                                                                                                                  |                                                                                                          |
| ER0504173590   | ENGINE CYLINDER HEAD GASKET                              | 4                                                                                                      |                                                                                                                                                                                  |                                                                                                          |
| ER0016586625   | BOLT                                                     | 8                                                                                                      | M8 X 35                                                                                                                                                                          |                                                                                                          |
| EF<br>EF<br>EF | R0504221916<br>R0504349057<br>R0504372247<br>R0504173590 | COVER R0504221916 COVER R0504349057 COVER R0504372247 BREATHER R0504173590 ENGINE CYLINDER HEAD GASKET | R0504221916       COVER       3         R0504349057       COVER       1         R0504372247       BREATHER       1         R0504173590       ENGINE CYLINDER HEAD GASKET       4 | R0504221916 COVER 3 R0504349057 COVER 1 R0504372247 BREATHER 1 R0504173590 ENGINE CYLINDER HEAD GASKET 4 |