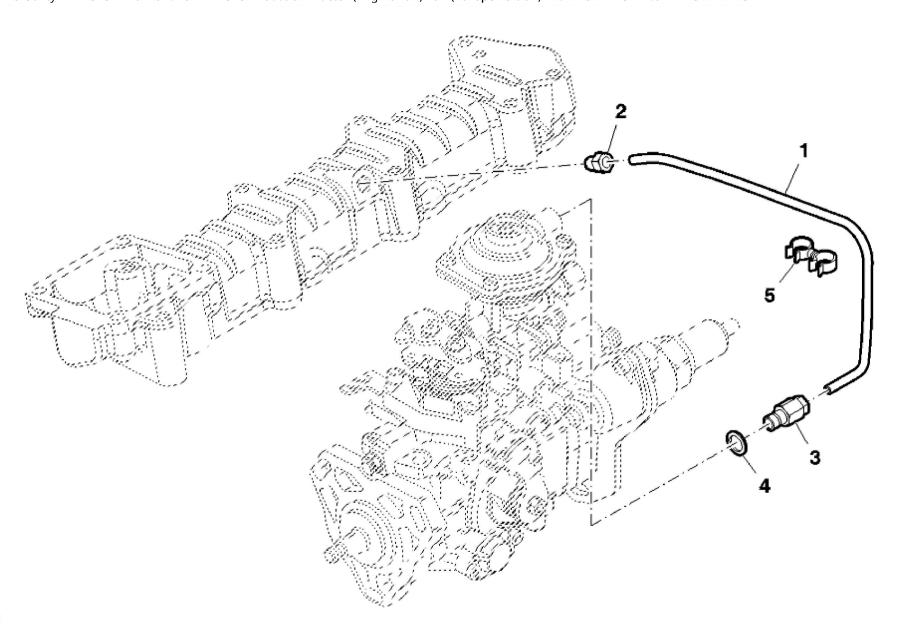

## **NOTE:**

If there is no response to click on the link above, please download the PDF document first and then click on it.

PY040549

John Deere > Turf And Utility >TRACTOR >F5AE9484G - TRACTOR >5085GL Tractor (Engine F5A) T3A (Europe Edition) >20 ENGINE >ST776341 - FUEL LINES

| PART NO.     | PART NAME                                           | QTY                                                                                                                                                          | REMARKS                                                                                                |                                                                                                                                                                                |
|--------------|-----------------------------------------------------|--------------------------------------------------------------------------------------------------------------------------------------------------------------|--------------------------------------------------------------------------------------------------------|--------------------------------------------------------------------------------------------------------------------------------------------------------------------------------|
| ER0504341138 | FUEL LINE                                           | 1                                                                                                                                                            |                                                                                                        |                                                                                                                                                                                |
| ER0004896770 | HOSE FITTING                                        | 1                                                                                                                                                            |                                                                                                        |                                                                                                                                                                                |
| ER0004893518 | HOSE FITTING                                        | 1                                                                                                                                                            |                                                                                                        |                                                                                                                                                                                |
| ER0004858605 | WASHER                                              | 1                                                                                                                                                            |                                                                                                        |                                                                                                                                                                                |
| ER0098429625 | CLAMP                                               | 2                                                                                                                                                            |                                                                                                        |                                                                                                                                                                                |
|              | ER0504341138 ER0004896770 ER0004893518 ER0004858605 | ER0504341138         FUEL LINE           ER0004896770         HOSE FITTING           ER0004893518         HOSE FITTING           ER0004858605         WASHER | ER0504341138 FUEL LINE 1 ER0004896770 HOSE FITTING 1 ER0004893518 HOSE FITTING 1 ER0004858605 WASHER 1 | ER0504341138       FUEL LINE       1         ER0004896770       HOSE FITTING       1         ER0004893518       HOSE FITTING       1         ER0004858605       WASHER       1 |