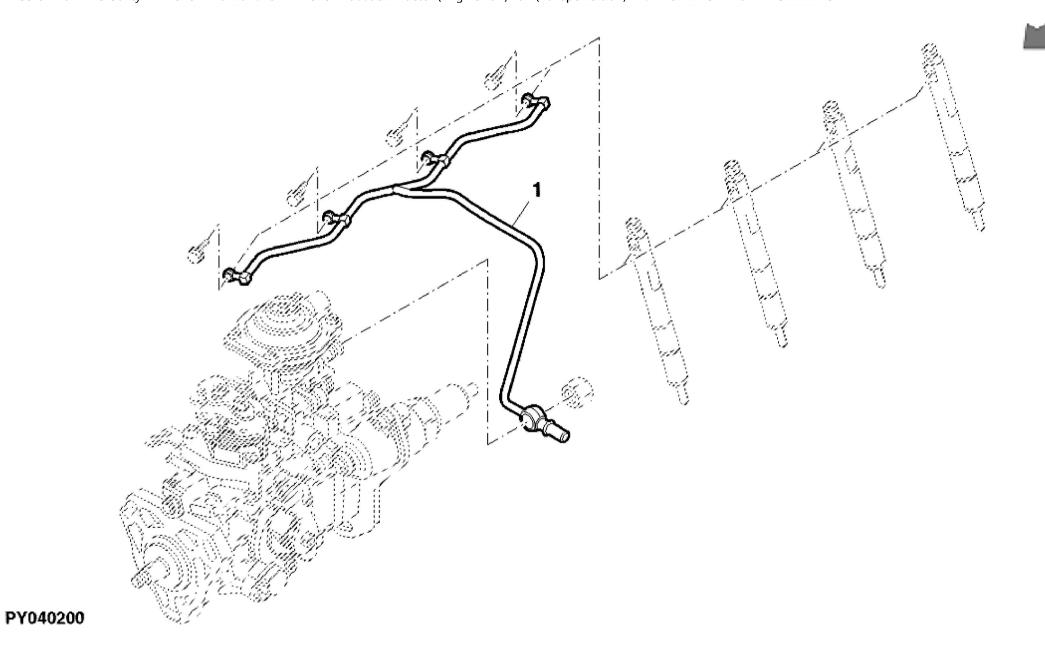

Copyright © 2017 Deere & Company. All Rights Reserved.

John Deere > Turf And Utility >TRACTOR >F5AE9484G - TRACTOR >5085GL Tractor (Engine F5A) T3A (Europe Edition) >20 ENGINE >ST774371 - FUEL LINES

| KEY | PART NO.     | PART NAME | QTY | REMARKS |  |
|-----|--------------|-----------|-----|---------|--|
| 1   | ER0504372185 | FUEL LINE | 1   |         |  |