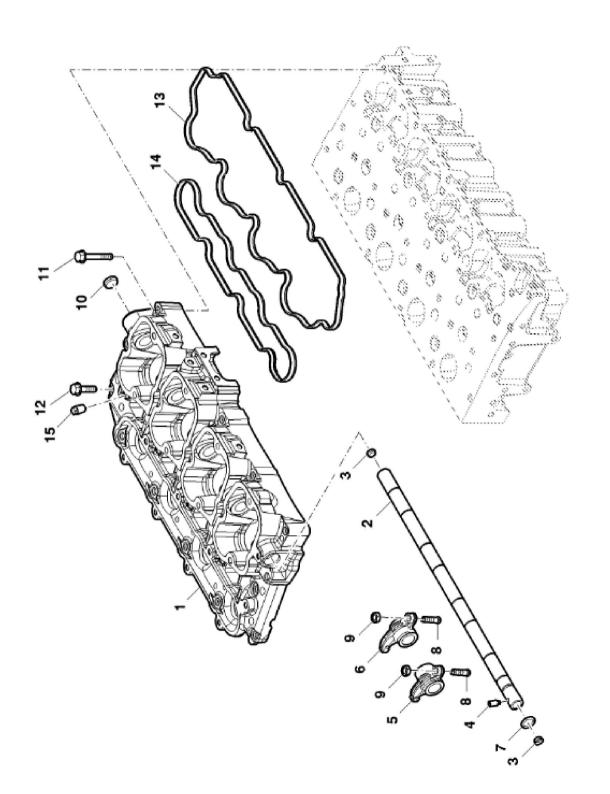

VACOLOVO

John Deere > Turf And Utility >TRACTOR >F5AE9484G - TRACTOR >5085GL Tractor (Engine F5A) T3A (Europe Edition) >20 ENGINE >ST774077 - CYLINDER HEAD HOUSING

| KEY | PART NO.     | PART NAME  | QTY | Tractor Serial | REMARKS      |  |
|-----|--------------|------------|-----|----------------|--------------|--|
|     |              |            |     | No.            |              |  |
| 1   | ER0504345342 | HOUSING    | 1   |                |              |  |
| 2   | ER0504250345 | ROCKSHAFT  | 1   | 104982         |              |  |
| 2   | ER5801572079 | ROCKSHAFT  | 1   | 104983         |              |  |
| 3   | ER0016987801 | PLUG       | 2   |                |              |  |
| 4   | ER0099454296 | SCREW      | 1   |                |              |  |
| 5   | ER0504221915 | ROCKER ARM | 1   | 104982         | (Intake)     |  |
| 5   | ER5801572084 | ROCKER ARM | 4   | 104983         | (Intake)     |  |
| 6   | ER0504221914 | ROCKER ARM | 4   | 104982         | (Exhaust)    |  |
| 6   | ER5801572085 | ROCKER ARM | 1   | 104983         | (Exhaust)    |  |
| 7   | ER0017281681 | O-RING     | 1   |                |              |  |
| 8   | ER0004699783 | SCREW      | 8   |                |              |  |
| 9   | ER0004338920 | NUT        | 8   |                |              |  |
| 10  | ER0016988401 | PLUG       | 1   |                |              |  |
| 11  | ER0016586925 | CAP SCREW  | 10  |                | M8 X 50      |  |
| 12  | ER0016673835 | BOLT       | 11  |                | M8 X 30      |  |
| 13  | ER0504163121 | GASKET     | 1   |                |              |  |
| 14  | ER0504177226 | GASKET     | 1   |                |              |  |
| 15  | ER0504273002 | PLUG       | 4   |                | M12 X 1.5 mm |  |