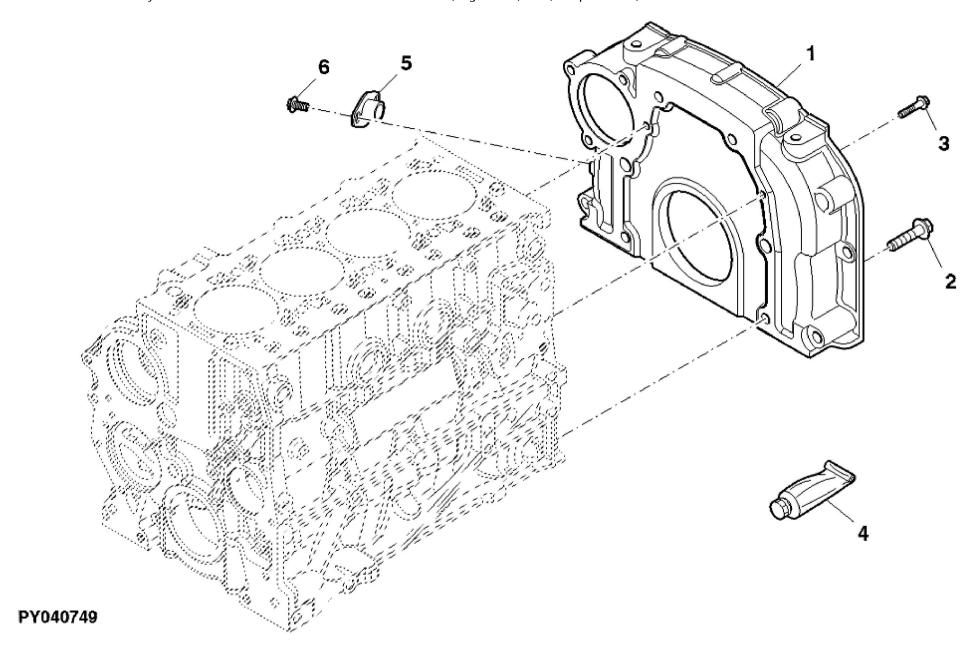

John Deere > Turf And Utility >TRACTOR >F5AE9484G - TRACTOR >5085GL Tractor (Engine F5A) T3A (Europe Edition) >20 ENGINE >ST776845 - FLYWHEEL HOUSING

| PART NO.     | PART NAME                                                        | QTY                                                                                                         | REMARKS                                                                                                                                                                                                           |                                                                                                                                                                                                                                                       |
|--------------|------------------------------------------------------------------|-------------------------------------------------------------------------------------------------------------|-------------------------------------------------------------------------------------------------------------------------------------------------------------------------------------------------------------------|-------------------------------------------------------------------------------------------------------------------------------------------------------------------------------------------------------------------------------------------------------|
| ER0504180348 | FLYWHEEL                                                         | 1                                                                                                           |                                                                                                                                                                                                                   |                                                                                                                                                                                                                                                       |
| ER0016678034 | BOLT                                                             | 6                                                                                                           | M8 X 1.25 X 25                                                                                                                                                                                                    |                                                                                                                                                                                                                                                       |
| ER0016673735 | BOLT                                                             | 2                                                                                                           | M12 X 40                                                                                                                                                                                                          |                                                                                                                                                                                                                                                       |
| ER0002992544 | ADHESIVE                                                         | 1                                                                                                           |                                                                                                                                                                                                                   |                                                                                                                                                                                                                                                       |
| ER0504265766 | CONNECTING ROD                                                   | 1                                                                                                           |                                                                                                                                                                                                                   |                                                                                                                                                                                                                                                       |
| ER0504351177 | SCREW                                                            | 2                                                                                                           | M8 X 1.25                                                                                                                                                                                                         |                                                                                                                                                                                                                                                       |
|              | ER0504180348 ER0016678034 ER0016673735 ER0002992544 ER0504265766 | ER0504180348 FLYWHEEL ER0016678034 BOLT ER0016673735 BOLT ER0002992544 ADHESIVE ER0504265766 CONNECTING ROD | ER0504180348       FLYWHEEL       1         ER0016678034       BOLT       6         ER0016673735       BOLT       2         ER0002992544       ADHESIVE       1         ER0504265766       CONNECTING ROD       1 | ER0504180348       FLYWHEEL       1         ER0016678034       BOLT       6       M8 X 1.25 X 25         ER0016673735       BOLT       2       M12 X 40         ER0002992544       ADHESIVE       1         ER0504265766       CONNECTING ROD       1 |