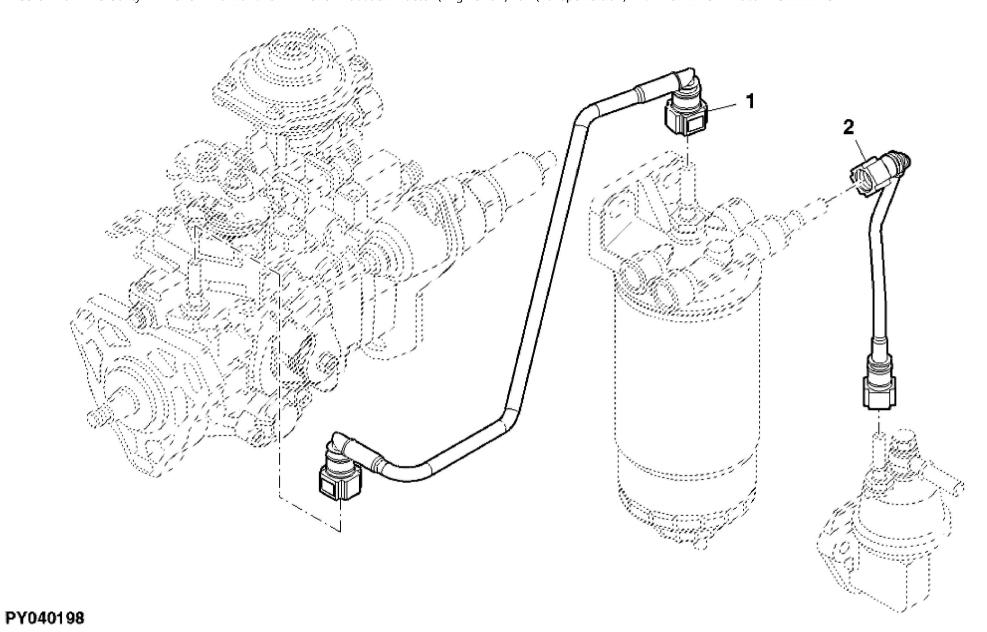

Copyright © 2017 Deere & Company. All Rights Reserved.

John Deere > Turf And Utility >TRACTOR >F5AE9484G - TRACTOR >5085GL Tractor (Engine F5A) T3A (Europe Edition) >20 ENGINE >ST774369 - FUEL LINES

| KEY | PART NO.     | PART NAME | QTY | REMARKS |  |
|-----|--------------|-----------|-----|---------|--|
| 1   | ER0504207948 | LINE      | 1   |         |  |
| 2   | ER0504184992 | FUEL LINE | 1   |         |  |