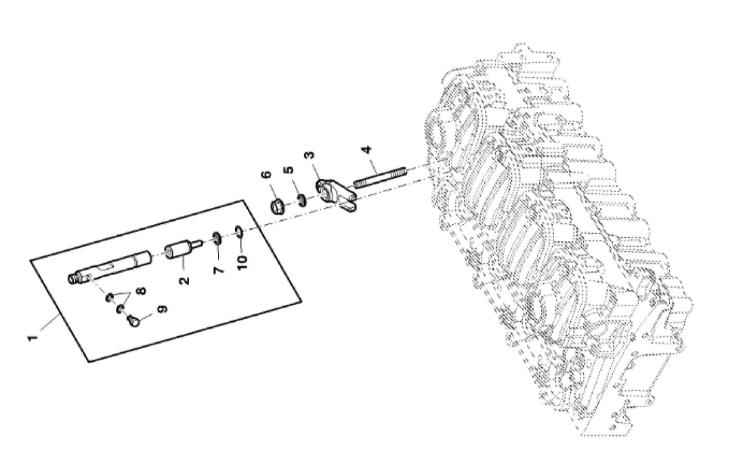

John Deere > Turf And Utility >TRACTOR >F5AE9484B - TRACTOR >5075GL Tractor (Engine F5A) T3A (Europe Edition) >20 ENGINE >ST774360 - FUEL PUMP

| KEY | PART NO.     | PART NAME                 | QTY | REMARKS    |  |
|-----|--------------|---------------------------|-----|------------|--|
| 1   | ER0504380241 | FUEL PUMP                 | 1   |            |  |
| 2   | ER0002830156 | O-RING                    | 1   |            |  |
| 3   | ER0504218933 | HOLLOW SCREW              | 1   |            |  |
| 4   | ER0504218931 | FUEL SUPPLY BANJO FITTING | 1   |            |  |
| 5   | ER0017750480 | GASKET                    | 2   |            |  |
| 6   | ER0504197289 | UNION FITTING             | 1   |            |  |
| 7   | ER0004894721 | WASHER                    | 1   |            |  |
| 8   | ER0016586925 | BOLT                      | 1   | M8 X 50 mm |  |