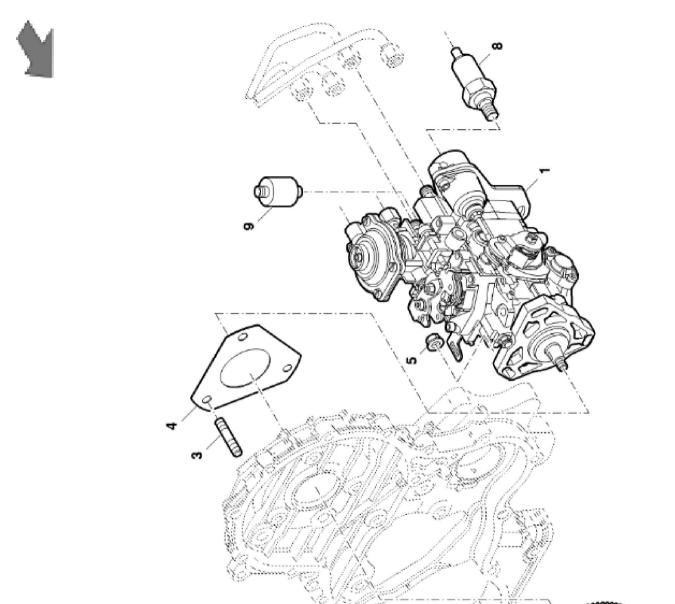

S

John Deere > Turf And Utility >TRACTOR >F5AE9484B - TRACTOR >5075GL Tractor (Engine F5A) T3A (Europe Edition) >20 ENGINE >ST774682 - FUEL INJECTION PUMP

| John Deere | John Beere's Tarry and Gamey's The Terror States for B. The Terror Tarry 13/1/ [Earlie Fasty 13/1/ [Earlie |                     |     |                        |  |  |  |  |
|------------|--------------------------------------------------------------------------------------------------------------------------------------------------------------------------------------------------------------------------------------------------------------------------------------------------------------------------------------------------------------------------------------------------------------------------------------------------------------------------------------------------------------------------------------------------------------------------------------------------------------------------------------------------------------------------------------------------------------------------------------------------------------------------------------------------------------------------------------------------------------------------------------------------------------------------------------------------------------------------------------------------------------------------------------------------------------------------------------------------------------------------------------------------------------------------------------------------------------------------------------------------------------------------------------------------------------------------------------------------------------------------------------------------------------------------------------------------------------------------------------------------------------------------------------------------------------------------------------------------------------------------------------------------------------------------------------------------------------------------------------------------------------------------------------------------------------------------------------------------------------------------------------------------------------------------------------------------------------------------------------------------------------------------------------------------------------------------------------------------------------------------------|---------------------|-----|------------------------|--|--|--|--|
| KEY        | PART NO.                                                                                                                                                                                                                                                                                                                                                                                                                                                                                                                                                                                                                                                                                                                                                                                                                                                                                                                                                                                                                                                                                                                                                                                                                                                                                                                                                                                                                                                                                                                                                                                                                                                                                                                                                                                                                                                                                                                                                                                                                                                                                                                       | PART NAME           | QTY | REMARKS                |  |  |  |  |
| 1          | ER0504374949                                                                                                                                                                                                                                                                                                                                                                                                                                                                                                                                                                                                                                                                                                                                                                                                                                                                                                                                                                                                                                                                                                                                                                                                                                                                                                                                                                                                                                                                                                                                                                                                                                                                                                                                                                                                                                                                                                                                                                                                                                                                                                                   | FUEL INJECTION PUMP | 1   | (For Engine F5AE9484B) |  |  |  |  |
| 1          | ER0504385659                                                                                                                                                                                                                                                                                                                                                                                                                                                                                                                                                                                                                                                                                                                                                                                                                                                                                                                                                                                                                                                                                                                                                                                                                                                                                                                                                                                                                                                                                                                                                                                                                                                                                                                                                                                                                                                                                                                                                                                                                                                                                                                   | FUEL INJECTION PUMP | 1   | (For Engine F5AE9454H) |  |  |  |  |
| 2          | ER0504240405                                                                                                                                                                                                                                                                                                                                                                                                                                                                                                                                                                                                                                                                                                                                                                                                                                                                                                                                                                                                                                                                                                                                                                                                                                                                                                                                                                                                                                                                                                                                                                                                                                                                                                                                                                                                                                                                                                                                                                                                                                                                                                                   | GEAR                | 1   |                        |  |  |  |  |
| 3          | ER0504315405                                                                                                                                                                                                                                                                                                                                                                                                                                                                                                                                                                                                                                                                                                                                                                                                                                                                                                                                                                                                                                                                                                                                                                                                                                                                                                                                                                                                                                                                                                                                                                                                                                                                                                                                                                                                                                                                                                                                                                                                                                                                                                                   | STUD                | 1   |                        |  |  |  |  |
| 4          | ER0504083433                                                                                                                                                                                                                                                                                                                                                                                                                                                                                                                                                                                                                                                                                                                                                                                                                                                                                                                                                                                                                                                                                                                                                                                                                                                                                                                                                                                                                                                                                                                                                                                                                                                                                                                                                                                                                                                                                                                                                                                                                                                                                                                   | GASKET              | 3   |                        |  |  |  |  |
| 5          | ER0500368408                                                                                                                                                                                                                                                                                                                                                                                                                                                                                                                                                                                                                                                                                                                                                                                                                                                                                                                                                                                                                                                                                                                                                                                                                                                                                                                                                                                                                                                                                                                                                                                                                                                                                                                                                                                                                                                                                                                                                                                                                                                                                                                   | NUT                 | 3   | M8                     |  |  |  |  |
| 6          | ER0017095401                                                                                                                                                                                                                                                                                                                                                                                                                                                                                                                                                                                                                                                                                                                                                                                                                                                                                                                                                                                                                                                                                                                                                                                                                                                                                                                                                                                                                                                                                                                                                                                                                                                                                                                                                                                                                                                                                                                                                                                                                                                                                                                   | WASHER              | 1   |                        |  |  |  |  |
| 7          | ER0016980331                                                                                                                                                                                                                                                                                                                                                                                                                                                                                                                                                                                                                                                                                                                                                                                                                                                                                                                                                                                                                                                                                                                                                                                                                                                                                                                                                                                                                                                                                                                                                                                                                                                                                                                                                                                                                                                                                                                                                                                                                                                                                                                   | NUT                 | 1   | M14                    |  |  |  |  |
| 8          | ER0093160151                                                                                                                                                                                                                                                                                                                                                                                                                                                                                                                                                                                                                                                                                                                                                                                                                                                                                                                                                                                                                                                                                                                                                                                                                                                                                                                                                                                                                                                                                                                                                                                                                                                                                                                                                                                                                                                                                                                                                                                                                                                                                                                   | SENSOR              | 1   |                        |  |  |  |  |
| 9          | ER0042533181                                                                                                                                                                                                                                                                                                                                                                                                                                                                                                                                                                                                                                                                                                                                                                                                                                                                                                                                                                                                                                                                                                                                                                                                                                                                                                                                                                                                                                                                                                                                                                                                                                                                                                                                                                                                                                                                                                                                                                                                                                                                                                                   | SOLENOID            | 1   | 12V                    |  |  |  |  |
|            |                                                                                                                                                                                                                                                                                                                                                                                                                                                                                                                                                                                                                                                                                                                                                                                                                                                                                                                                                                                                                                                                                                                                                                                                                                                                                                                                                                                                                                                                                                                                                                                                                                                                                                                                                                                                                                                                                                                                                                                                                                                                                                                                |                     |     |                        |  |  |  |  |