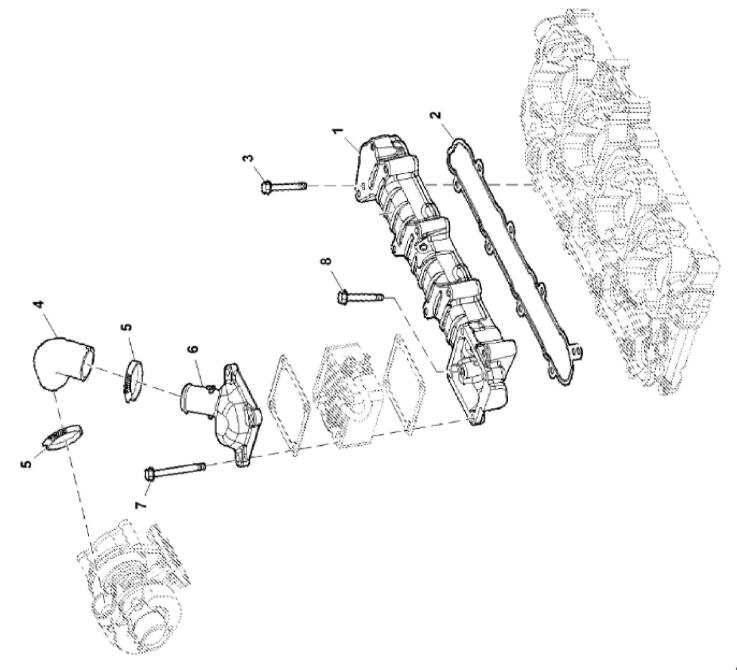

## **NOTE:**

If there is no response to click on the link above, please download the PDF document first and then click on it.

John Deere > Turf And Utility >TRACTOR >F5AE9484B - TRACTOR >5075GL Tractor (Engine F5A) T3A (Europe Edition) >20 ENGINE >ST811308 - INLET MANIFOLD, W/ ENGINE F5AE9454H

| KEY | PART NO.     | PART NAME       | QTY | REMARKS        |  |  |  |  |
|-----|--------------|-----------------|-----|----------------|--|--|--|--|
| 1   | ER0504194598 | INTAKE MANIFOLD | 1   |                |  |  |  |  |
| 2   | ER0504171144 | GASKET          | 1   |                |  |  |  |  |
| 3   | ER0016592325 | BOLT            | 7   | M8 X 40        |  |  |  |  |
| 4   | ER0504170945 | HOSE            | 1   |                |  |  |  |  |
| 5   | ER0004899693 | CLIP            | 2   |                |  |  |  |  |
| 6   | ER0504225807 | COVER           | 1   |                |  |  |  |  |
| 7   | ER0016592525 | BOLT            | 4   | M8 X 70        |  |  |  |  |
| 8   | ER0504315406 | BOLT            | 1   | M8 X 1.25 X 55 |  |  |  |  |
|     |              |                 |     |                |  |  |  |  |