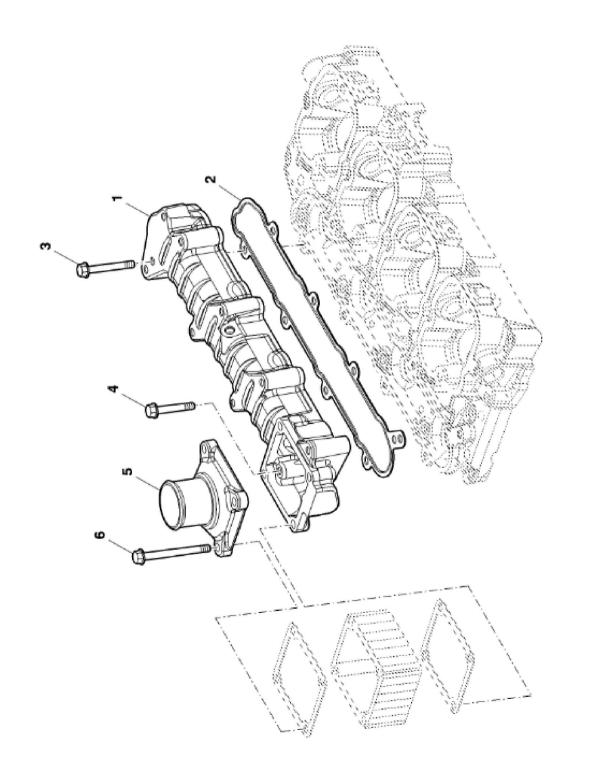

OVO A DA A DA

John Deere > Turf And Utility >TRACTOR >F5AE9484B - TRACTOR >5075GL Tractor (Engine F5A) T3A (Europe Edition) >20 ENGINE >ST811307 - INLET MANIFOLD, W/ ENGINE F5AE9484B

| KEY | PART NO.     | PART NAME         | QTY | REMARKS |  |  |  |
|-----|--------------|-------------------|-----|---------|--|--|--|
| 1   | ER0504283145 | INTAKE MANIFOLD   | 1   |         |  |  |  |
| 2   | ER0504171144 | GASKET            | 1   |         |  |  |  |
| 3   | ER0016592325 | CAP               | 7   |         |  |  |  |
| 4   | ER0504315406 | BOLT              | 1   |         |  |  |  |
| 5   | ER0504225820 | COVER             | 1   |         |  |  |  |
| 6   | ER0016592525 | SCREW WITH WASHER | 4   |         |  |  |  |

X224529