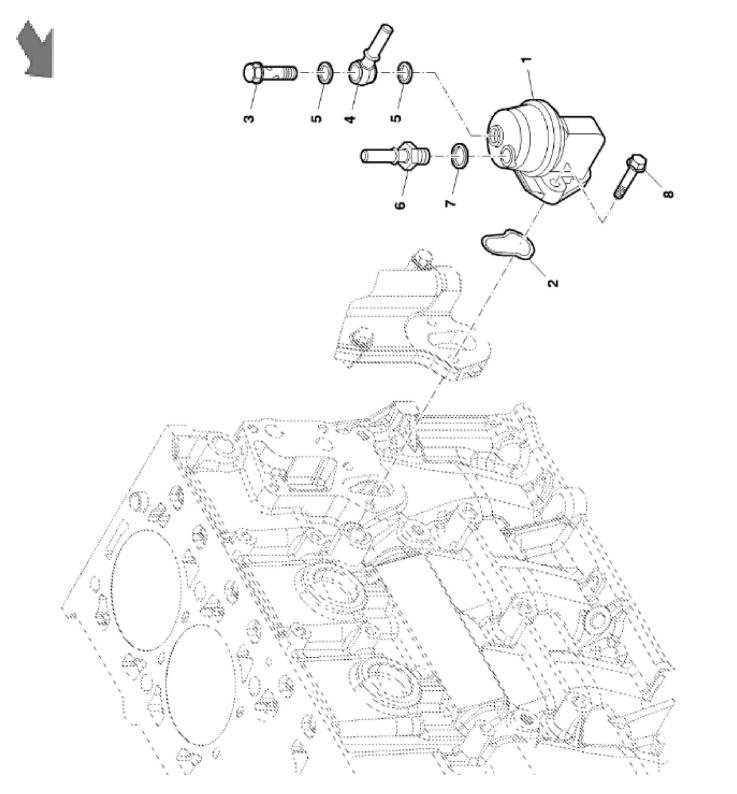

John Deere > Turf And Utility >TRACTOR >F5AE9484B - TRACTOR >5075GL Tractor (Engine F5A) T3A (Europe Edition) >20 ENGINE >ST774894 - SPACER, INTAKE MANIFOLD

| KEY | PART NO.     | PART NAME | QTY | REMARKS |  |
|-----|--------------|-----------|-----|---------|--|
| 1   | ER0004895648 | SPACER    | 1   |         |  |
| 2   | ER0004899921 | GASKET    | 2   |         |  |