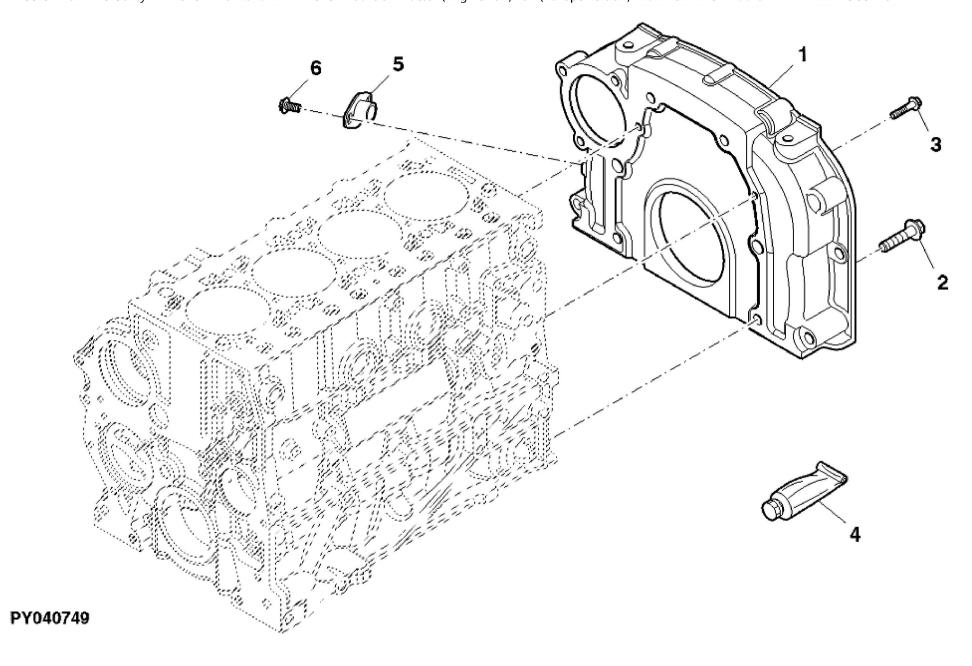

John Deere > Turf And Utility >TRACTOR >F5AE9484B - TRACTOR >5075GL Tractor (Engine F5A) T3A (Europe Edition) >20 ENGINE >ST776845 - FLYWHEEL HOUSING

|     |              | , , , , ,      |     |                |  |
|-----|--------------|----------------|-----|----------------|--|
| KEY | PART NO.     | PART NAME      | QTY | REMARKS        |  |
| 1   | ER0504180348 | FLYWHEEL       | 1   |                |  |
| 2   | ER0016678034 | BOLT           | 6   | M8 X 1.25 X 25 |  |
| 3   | ER0016673735 | BOLT           | 2   | M12 X 40       |  |
| 4   | ER0002992544 | ADHESIVE       | 1   |                |  |
| 5   | ER0504265766 | CONNECTING ROD | 1   |                |  |
| 6   | ER0504351177 | SCREW          | 2   | M8 X 1.25      |  |
|     |              |                |     |                |  |