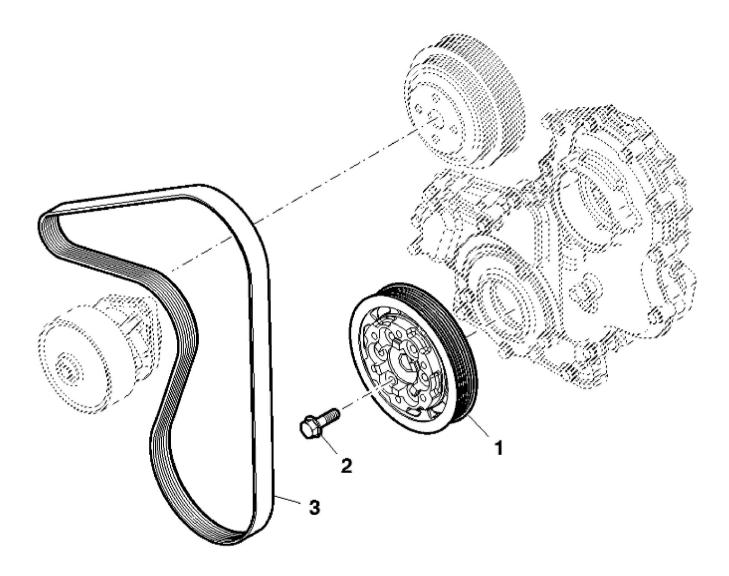

John Deere > Turf And Utility >TRACTOR >F5AE9484B - TRACTOR >5075GL Tractor (Engine F5A) T3A (Europe Edition) >20 ENGINE >ST774085 - DRIVE BELT / PULLEY

| KEY | PART NO.     | PART NAME | QTY | REMARKS     |  |
|-----|--------------|-----------|-----|-------------|--|
| 1   | ER0504187090 | PULLEY    | 1   |             |  |
| 2   | ER0016675835 | BOLT      | 6   | M10 X 30 mm |  |
| 3   | ER0504253015 | V-BELT    | 1   |             |  |