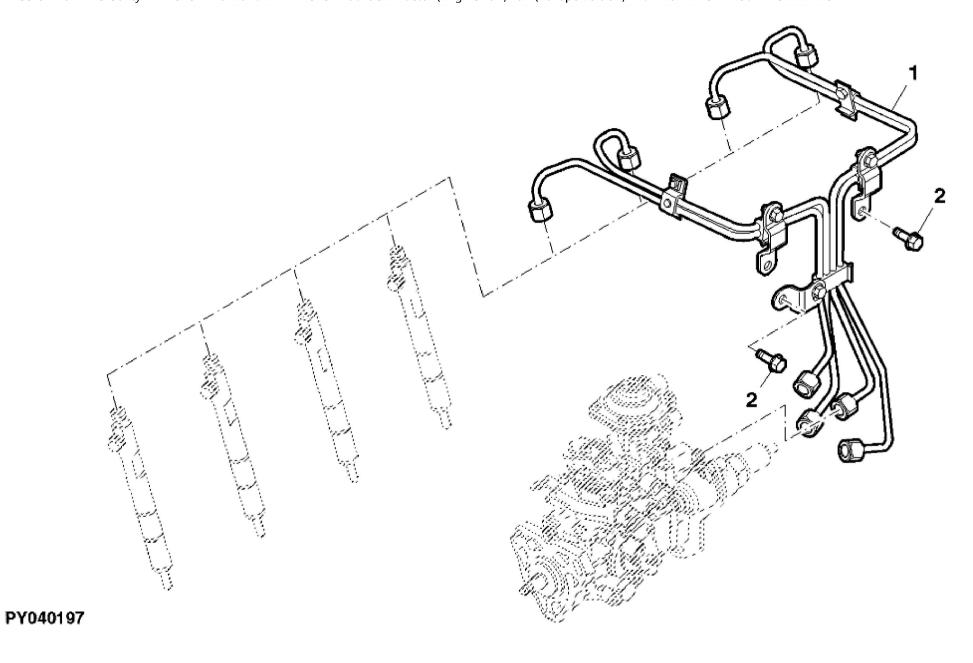

ON TO LOST OF

John Deere > Turf And Utility >TRACTOR >F5AE9484B - TRACTOR >5075GL Tractor (Engine F5A) T3A (Europe Edition) >20 ENGINE >ST776343 - INJECTION NOZZLE

| Joint 2 00: 0 10 | The second state of the se |                  |     |         |  |  |  |
|------------------|--------------------------------------------------------------------------------------------------------------------------------------------------------------------------------------------------------------------------------------------------------------------------------------------------------------------------------------------------------------------------------------------------------------------------------------------------------------------------------------------------------------------------------------------------------------------------------------------------------------------------------------------------------------------------------------------------------------------------------------------------------------------------------------------------------------------------------------------------------------------------------------------------------------------------------------------------------------------------------------------------------------------------------------------------------------------------------------------------------------------------------------------------------------------------------------------------------------------------------------------------------------------------------------------------------------------------------------------------------------------------------------------------------------------------------------------------------------------------------------------------------------------------------------------------------------------------------------------------------------------------------------------------------------------------------------------------------------------------------------------------------------------------------------------------------------------------------------------------------------------------------------------------------------------------------------------------------------------------------------------------------------------------------------------------------------------------------------------------------------------------------|------------------|-----|---------|--|--|--|
| KEY              | PART NO.                                                                                                                                                                                                                                                                                                                                                                                                                                                                                                                                                                                                                                                                                                                                                                                                                                                                                                                                                                                                                                                                                                                                                                                                                                                                                                                                                                                                                                                                                                                                                                                                                                                                                                                                                                                                                                                                                                                                                                                                                                                                                                                       | PART NAME        | QTY | REMARKS |  |  |  |
| 1                | ER0504275234                                                                                                                                                                                                                                                                                                                                                                                                                                                                                                                                                                                                                                                                                                                                                                                                                                                                                                                                                                                                                                                                                                                                                                                                                                                                                                                                                                                                                                                                                                                                                                                                                                                                                                                                                                                                                                                                                                                                                                                                                                                                                                                   | INJECTION NOZZLE | 4   |         |  |  |  |
| 2                | ER0008097589                                                                                                                                                                                                                                                                                                                                                                                                                                                                                                                                                                                                                                                                                                                                                                                                                                                                                                                                                                                                                                                                                                                                                                                                                                                                                                                                                                                                                                                                                                                                                                                                                                                                                                                                                                                                                                                                                                                                                                                                                                                                                                                   | NOZZLE           | 4   |         |  |  |  |
| 3                | ER0504174745                                                                                                                                                                                                                                                                                                                                                                                                                                                                                                                                                                                                                                                                                                                                                                                                                                                                                                                                                                                                                                                                                                                                                                                                                                                                                                                                                                                                                                                                                                                                                                                                                                                                                                                                                                                                                                                                                                                                                                                                                                                                                                                   | BRACKET          | 4   |         |  |  |  |
| 4                | ER0504315404                                                                                                                                                                                                                                                                                                                                                                                                                                                                                                                                                                                                                                                                                                                                                                                                                                                                                                                                                                                                                                                                                                                                                                                                                                                                                                                                                                                                                                                                                                                                                                                                                                                                                                                                                                                                                                                                                                                                                                                                                                                                                                                   | STUD             | 4   |         |  |  |  |
| 5                | ER0500353601                                                                                                                                                                                                                                                                                                                                                                                                                                                                                                                                                                                                                                                                                                                                                                                                                                                                                                                                                                                                                                                                                                                                                                                                                                                                                                                                                                                                                                                                                                                                                                                                                                                                                                                                                                                                                                                                                                                                                                                                                                                                                                                   | WASHER           | 4   |         |  |  |  |
| 6                | ER0017044735                                                                                                                                                                                                                                                                                                                                                                                                                                                                                                                                                                                                                                                                                                                                                                                                                                                                                                                                                                                                                                                                                                                                                                                                                                                                                                                                                                                                                                                                                                                                                                                                                                                                                                                                                                                                                                                                                                                                                                                                                                                                                                                   | NUT              | 4   | M8      |  |  |  |
| 7                | ER0004899689                                                                                                                                                                                                                                                                                                                                                                                                                                                                                                                                                                                                                                                                                                                                                                                                                                                                                                                                                                                                                                                                                                                                                                                                                                                                                                                                                                                                                                                                                                                                                                                                                                                                                                                                                                                                                                                                                                                                                                                                                                                                                                                   | WASHER           | 4   |         |  |  |  |
| 8                | ER0001118641                                                                                                                                                                                                                                                                                                                                                                                                                                                                                                                                                                                                                                                                                                                                                                                                                                                                                                                                                                                                                                                                                                                                                                                                                                                                                                                                                                                                                                                                                                                                                                                                                                                                                                                                                                                                                                                                                                                                                                                                                                                                                                                   | WASHER           | 8   |         |  |  |  |
| 9                | ER0093190600                                                                                                                                                                                                                                                                                                                                                                                                                                                                                                                                                                                                                                                                                                                                                                                                                                                                                                                                                                                                                                                                                                                                                                                                                                                                                                                                                                                                                                                                                                                                                                                                                                                                                                                                                                                                                                                                                                                                                                                                                                                                                                                   | SCREW            | 4   |         |  |  |  |
| 10               | ER0017278281                                                                                                                                                                                                                                                                                                                                                                                                                                                                                                                                                                                                                                                                                                                                                                                                                                                                                                                                                                                                                                                                                                                                                                                                                                                                                                                                                                                                                                                                                                                                                                                                                                                                                                                                                                                                                                                                                                                                                                                                                                                                                                                   | O-RING           | 4   |         |  |  |  |
|                  |                                                                                                                                                                                                                                                                                                                                                                                                                                                                                                                                                                                                                                                                                                                                                                                                                                                                                                                                                                                                                                                                                                                                                                                                                                                                                                                                                                                                                                                                                                                                                                                                                                                                                                                                                                                                                                                                                                                                                                                                                                                                                                                                |                  |     |         |  |  |  |