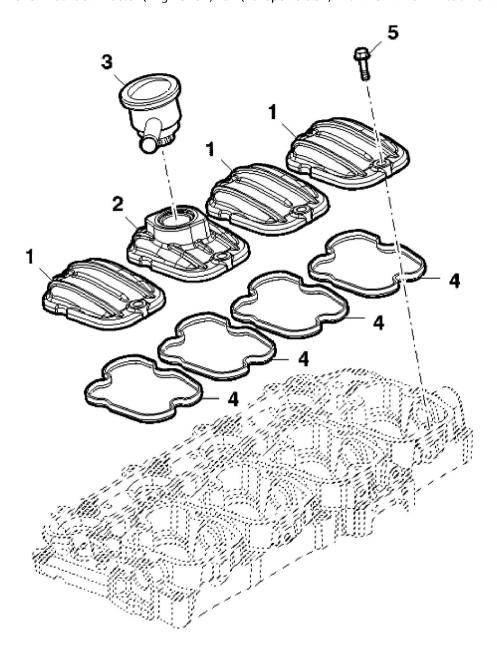

John Deere > Turf And Utility >TRACTOR >F5AE9484B - TRACTOR >5075GL Tractor (Engine F5A) T3A (Europe Edition) >20 ENGINE >ST774096 - CYLINDER HEAD COVER

| PART NO.     | PART NAME                                                    | QTY                                                                                                  | REMARKS                                                                                                                                                                              |                                                                                                                  |
|--------------|--------------------------------------------------------------|------------------------------------------------------------------------------------------------------|--------------------------------------------------------------------------------------------------------------------------------------------------------------------------------------|------------------------------------------------------------------------------------------------------------------|
| ER0504221916 | COVER                                                        | 3                                                                                                    |                                                                                                                                                                                      |                                                                                                                  |
| ER0504349057 | COVER                                                        | 1                                                                                                    |                                                                                                                                                                                      |                                                                                                                  |
| ER0504372247 | BREATHER                                                     | 1                                                                                                    |                                                                                                                                                                                      |                                                                                                                  |
| ER0504173590 | ENGINE CYLINDER HEAD GASKET                                  | 4                                                                                                    |                                                                                                                                                                                      |                                                                                                                  |
| ER0016586625 | BOLT                                                         | 8                                                                                                    | M8 X 35                                                                                                                                                                              |                                                                                                                  |
|              | ER0504221916<br>ER0504349057<br>ER0504372247<br>ER0504173590 | ER0504221916 COVER ER0504349057 COVER ER0504372247 BREATHER ER0504173590 ENGINE CYLINDER HEAD GASKET | ER0504221916       COVER       3         ER0504349057       COVER       1         ER0504372247       BREATHER       1         ER0504173590       ENGINE CYLINDER HEAD GASKET       4 | ER0504221916 COVER 3 S ER0504349057 COVER 1 S ER0504372247 BREATHER 1 ER0504173590 ENGINE CYLINDER HEAD GASKET 4 |