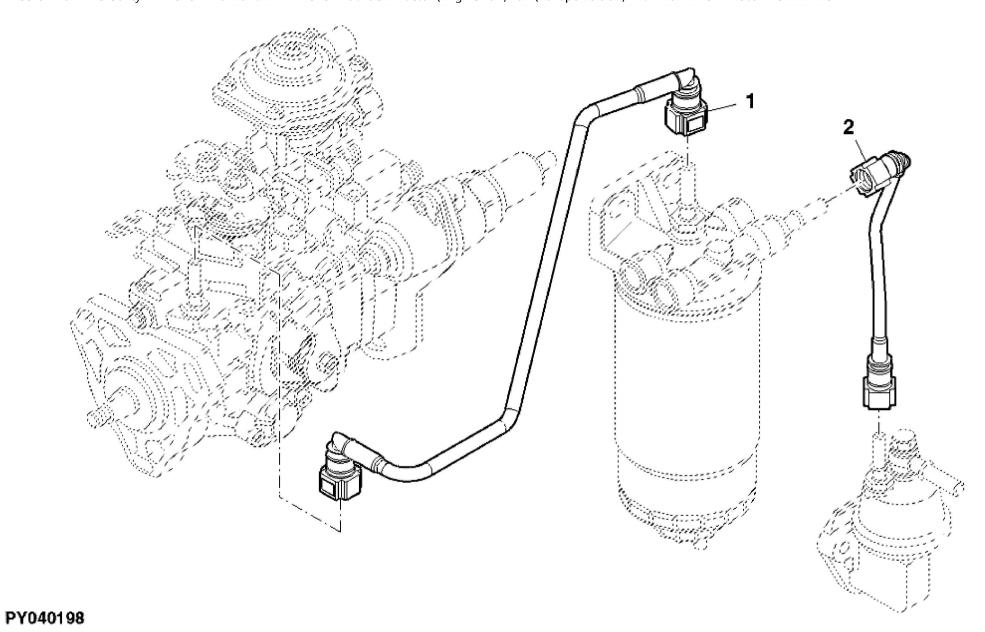

John Deere > Turf And Utility >TRACTOR >F5AE9484B - TRACTOR >5075GL Tractor (Engine F5A) T3A (Europe Edition) >20 ENGINE >ST774369 - FUEL LINES

| KEY | PART NO.     | PART NAME | QTY | REMARKS |  |
|-----|--------------|-----------|-----|---------|--|
| 1   | ER0504207948 | LINE      | 1   |         |  |
| 2   | ER0504184992 | FUEL LINE | 1   |         |  |