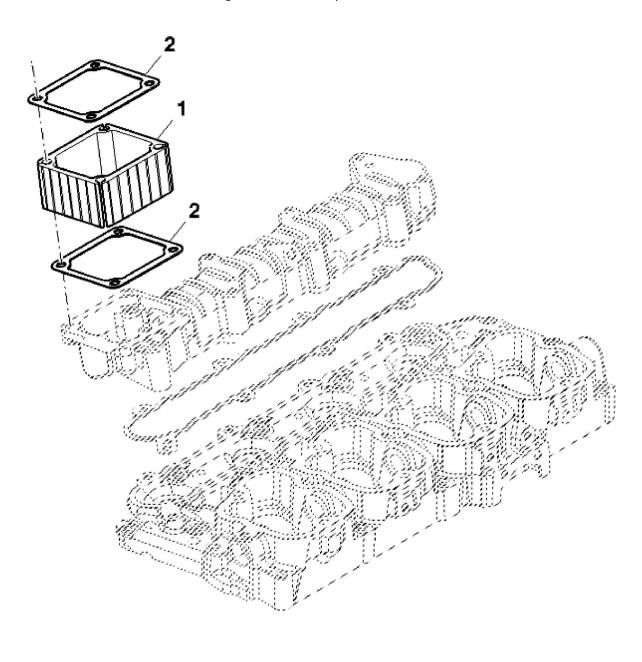

John Deere > Turf And Utility >TRACTOR >F5AE9484B - TRACTOR >5075GL Tractor (Engine F5A) T3A (Europe Edition) >20 ENGINE >ST774894 - SPACER, INTAKE MANIFOLD

| KEY | PART NO.     | PART NAME | QTY | REMARKS |  |
|-----|--------------|-----------|-----|---------|--|
| 1   | ER0004895648 | SPACER    | 1   |         |  |
| 2   | ER0004899921 | GASKET    | 2   |         |  |