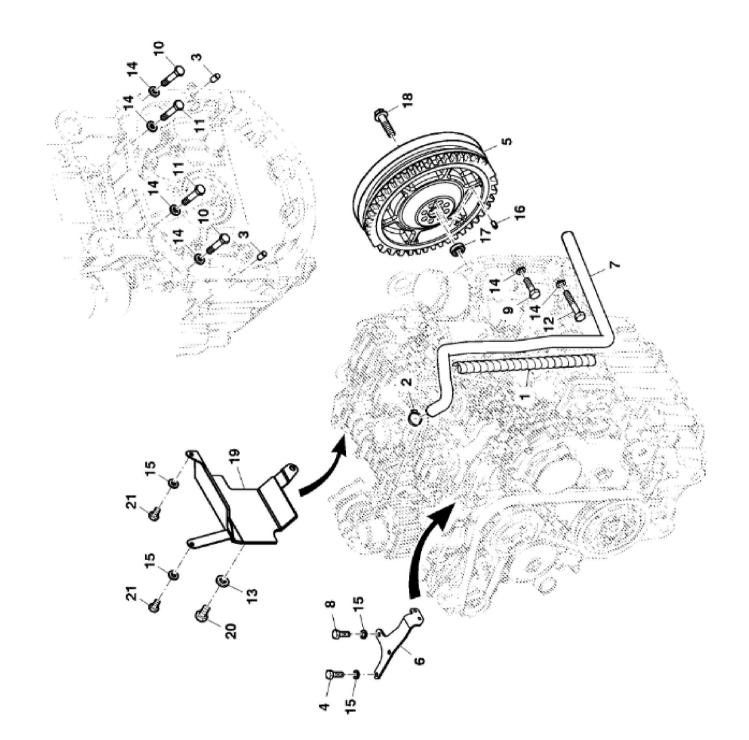

John Deere > Turf And Utility >TRACTOR >F5AE9484B - TRACTOR >5075GL Tractor (Engine F5A) T3A (Europe Edition) >20 ENGINE >ST783718 - MOUNTING PARTS, ENGINE / FLYWHEEL

|     |          |             |     | <u> </u>   |  |
|-----|----------|-------------|-----|------------|--|
| KEY | PART NO. | PART NAME   | QTY | REMARKS    |  |
| 1   | ER201677 | HOSE GUARD  | 1   |            |  |
| 2   | ER136575 | CLAMP       | 1   |            |  |
| 3   | ER202960 | DOWEL PIN   | 2   |            |  |
| 4   | ER020781 | BOLT        | 1   | M8 X 25    |  |
| 5   | ER372511 | FLYWHEEL    | 1   |            |  |
| 6   | ER405140 | BRACKET     | 1   |            |  |
| 7   | ER383846 | HOSE        | 1   |            |  |
| 8   | ER020778 | BOLT        | 2   | M8 X 20    |  |
| 9   | ER021143 | BOLT        | 6   | M12 X 50   |  |
| 10  | ER021148 | BOLT        | 2   | M12 X 60   |  |
| 11  | ER021155 | BOLT        | 2   | M12 X 80   |  |
| 12  | ER021157 | BOLT        | 2   | M12 X 90   |  |
| 13  | ER023113 | WASHER      | 1   |            |  |
| 14  | ER022861 | WASHER      | 12  |            |  |
| 15  | ER023109 | WASHER      | 5   |            |  |
| 16  | ER024502 | PIN         | 1   |            |  |
| 17  | ER026017 | BEARING     | 1   |            |  |
| 18  | ER393149 | BOLT        | 8   | M12 X 42.5 |  |
| 19  | ER389183 | HEAT SHIELD | 1   |            |  |
| 20  | ER021419 | BOLT        | 1   | M12 X 20   |  |
| 21  | ER020775 | BOLT        | 2   | M18 X 12   |  |
|     |          |             |     |            |  |