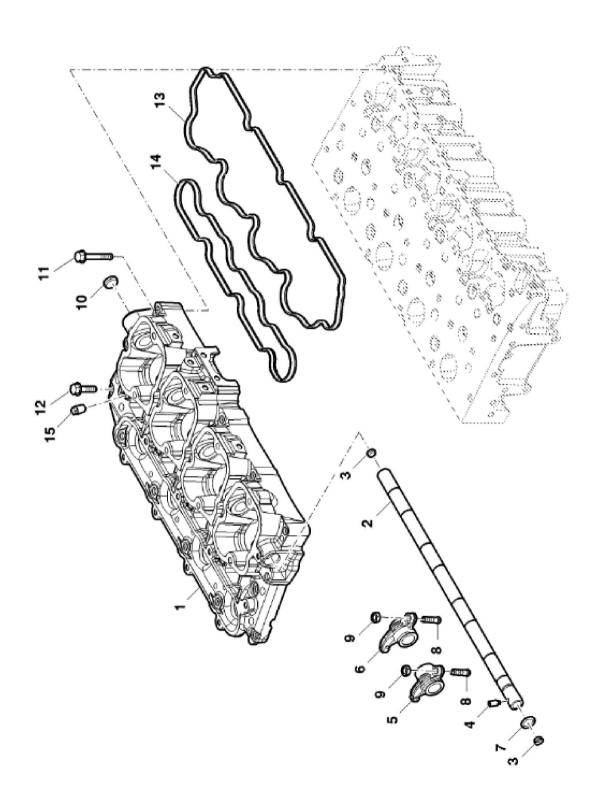

VACOLOVO

John Deere > Turf And Utility >TRACTOR >F5AE9484B - TRACTOR >5075GL Tractor (Engine F5A) T3A (Europe Edition) >20 ENGINE >ST774077 - CYLINDER HEAD HOUSING

|     | (anglieron, parameters) |            |     |                    |              |  |  |  |  |
|-----|-------------------------|------------|-----|--------------------|--------------|--|--|--|--|
| KEY | PART NO.                | PART NAME  | QTY | Tractor Serial No. | REMARKS      |  |  |  |  |
|     |                         |            |     | 140.               |              |  |  |  |  |
| 1   | ER0504345342            | HOUSING    | 1   |                    |              |  |  |  |  |
| 2   | ER0504250345            | ROCKSHAFT  | 1   | 104982             |              |  |  |  |  |
| 2   | ER5801572079            | ROCKSHAFT  | 1   | 104983             |              |  |  |  |  |
| 3   | ER0016987801            | PLUG       | 2   |                    |              |  |  |  |  |
| 4   | ER0099454296            | SCREW      | 1   |                    |              |  |  |  |  |
| 5   | ER0504221915            | ROCKER ARM | 1   | 104982             | (Intake)     |  |  |  |  |
| 5   | ER5801572084            | ROCKER ARM | 4   | 104983             | (Intake)     |  |  |  |  |
| 6   | ER0504221914            | ROCKER ARM | 4   | 104982             | (Exhaust)    |  |  |  |  |
| 6   | ER5801572085            | ROCKER ARM | 1   | 104983             | (Exhaust)    |  |  |  |  |
| 7   | ER0017281681            | O-RING     | 1   |                    |              |  |  |  |  |
| 8   | ER0004699783            | SCREW      | 8   |                    |              |  |  |  |  |
| 9   | ER0004338920            | NUT        | 8   |                    |              |  |  |  |  |
| 10  | ER0016988401            | PLUG       | 1   |                    |              |  |  |  |  |
| 11  | ER0016586925            | CAP SCREW  | 10  |                    | M8 X 50      |  |  |  |  |
| 12  | ER0016673835            | BOLT       | 11  |                    | M8 X 30      |  |  |  |  |
| 13  | ER0504163121            | GASKET     | 1   |                    |              |  |  |  |  |
| 14  | ER0504177226            | GASKET     | 1   |                    |              |  |  |  |  |
| 15  | ER0504273002            | PLUG       | 4   |                    | M12 X 1.5 mm |  |  |  |  |