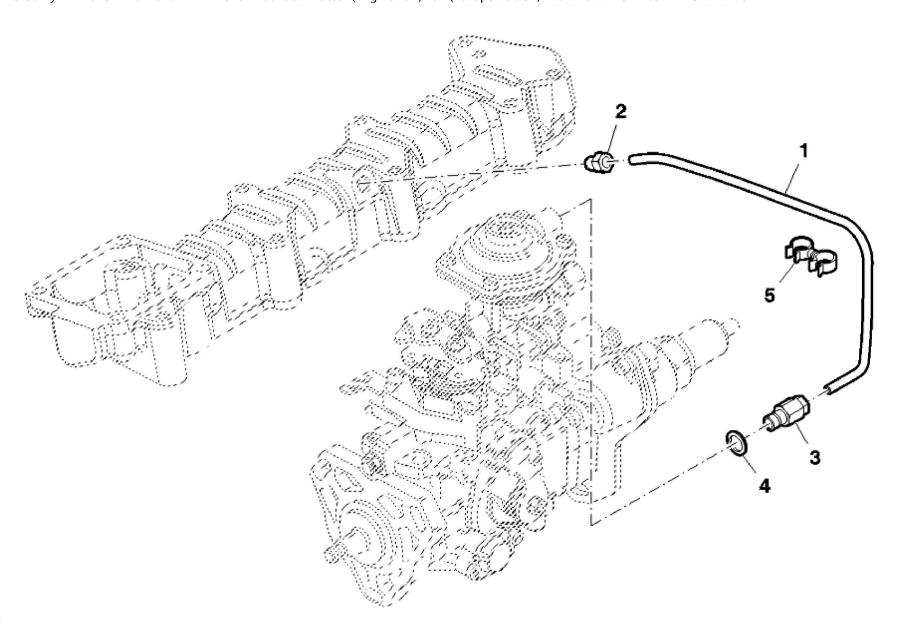

Copyright © 2017 Deere & Company. All Rights Reserved.

John Deere > Turf And Utility >TRACTOR >F5AE9484B - TRACTOR >5075GL Tractor (Engine F5A) T3A (Europe Edition) >20 ENGINE >ST774371 - FUEL LINES

| KEY | PART NO.     | PART NAME | QTY | REMARKS |  |
|-----|--------------|-----------|-----|---------|--|
| 1   | ER0504372185 | FUEL LINE | 1   |         |  |

PY040549

Copyright © 2017 Deere & Company. All Rights Reserved.

John Deere > Turf And Utility >TRACTOR >F5AE9484B - TRACTOR >5075GL Tractor (Engine F5A) T3A (Europe Edition) >20 ENGINE >ST776341 - FUEL LINES

| PART NO.     | PART NAME                                           | QTY                                                                                                                                            | REMARKS                                                                                                                                                                        |                                                                                                                                                                                                      |
|--------------|-----------------------------------------------------|------------------------------------------------------------------------------------------------------------------------------------------------|--------------------------------------------------------------------------------------------------------------------------------------------------------------------------------|------------------------------------------------------------------------------------------------------------------------------------------------------------------------------------------------------|
| ER0504341138 | FUEL LINE                                           | 1                                                                                                                                              |                                                                                                                                                                                |                                                                                                                                                                                                      |
| ER0004896770 | HOSE FITTING                                        | 1                                                                                                                                              |                                                                                                                                                                                |                                                                                                                                                                                                      |
| ER0004893518 | HOSE FITTING                                        | 1                                                                                                                                              |                                                                                                                                                                                |                                                                                                                                                                                                      |
| ER0004858605 | WASHER                                              | 1                                                                                                                                              |                                                                                                                                                                                |                                                                                                                                                                                                      |
| ER0098429625 | CLAMP                                               | 2                                                                                                                                              |                                                                                                                                                                                |                                                                                                                                                                                                      |
|              | ER0504341138 ER0004896770 ER0004893518 ER0004858605 | ER0504341138       FUEL LINE         ER0004896770       HOSE FITTING         ER0004893518       HOSE FITTING         ER0004858605       WASHER | ER0504341138       FUEL LINE       1         ER0004896770       HOSE FITTING       1         ER0004893518       HOSE FITTING       1         ER0004858605       WASHER       1 | ER0504341138         FUEL LINE         1           ER0004896770         HOSE FITTING         1           ER0004893518         HOSE FITTING         1           ER0004858605         WASHER         1 |