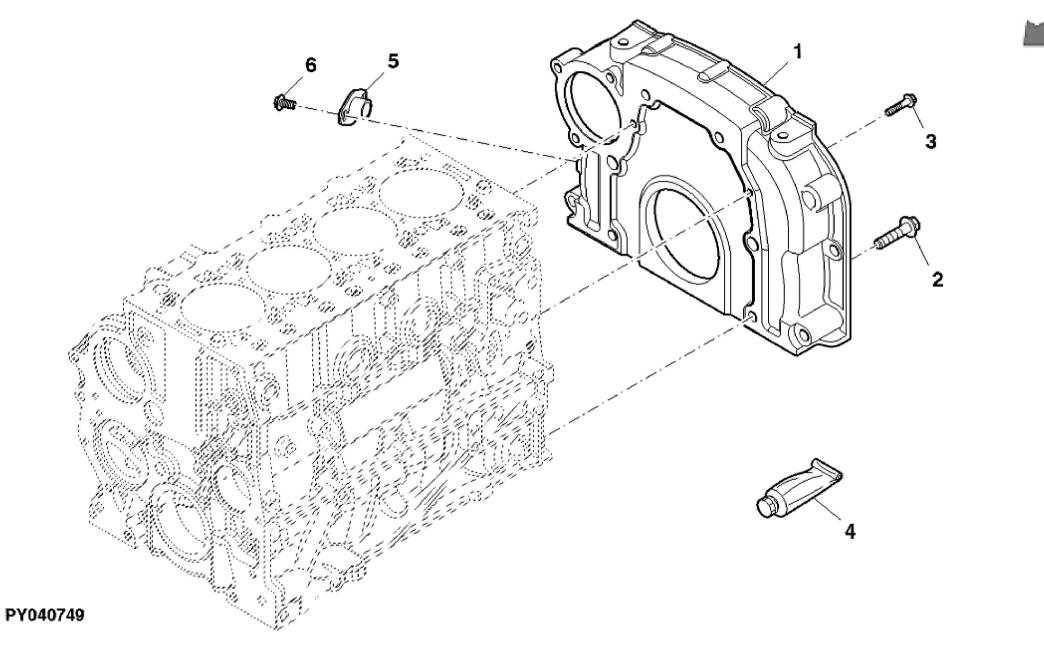

John Deere > Turf And Utility >TRACTOR >F5DFL413T - TRACTOR >5090GH Tractor (Engine F5D) IT4 (Europe Edition) >20 ENGINE >ST776842 - FLYWHEEL HOUSING

| lohn Deere > Turf And Utilit | r >TRACTOR >F5DFL413T - TRACTOR >5090GH Tractor (Engine F5D) IT4 (Europe Edition) >20 ENGINE >ST776842 - FLYWHEEL HOI | USING |
|------------------------------|-----------------------------------------------------------------------------------------------------------------------|-------|
|                              |                                                                                                                       |       |

| ,   | , , , , , , , , , , , , , , , , , , , |           | · · · · |                      |  |
|-----|---------------------------------------|-----------|---------|----------------------|--|
| KEY | PART NO.                              | PART NAME | QTY     | REMARKS              |  |
| 1   | ER0504180348                          | HOUSING   | 1       |                      |  |
| 2   | ER0016678034                          | BOLT      | 6       | M8 X 1.25 X 25       |  |
| 3   | ER0016673735                          | BOLT      | 2       | M12 X 40             |  |
| 4   | ER0002995644                          | ADHESIVE  | 1       | SUB FOR ER0002992545 |  |
| 5   | ER0504265766                          | PLATE     | 1       |                      |  |
| 6   | ER0504351177                          | SCREW     | 2       | M8 X 1.25            |  |
| 9   |                                       | JUNEW     | 2       | 10 A 1.25            |  |