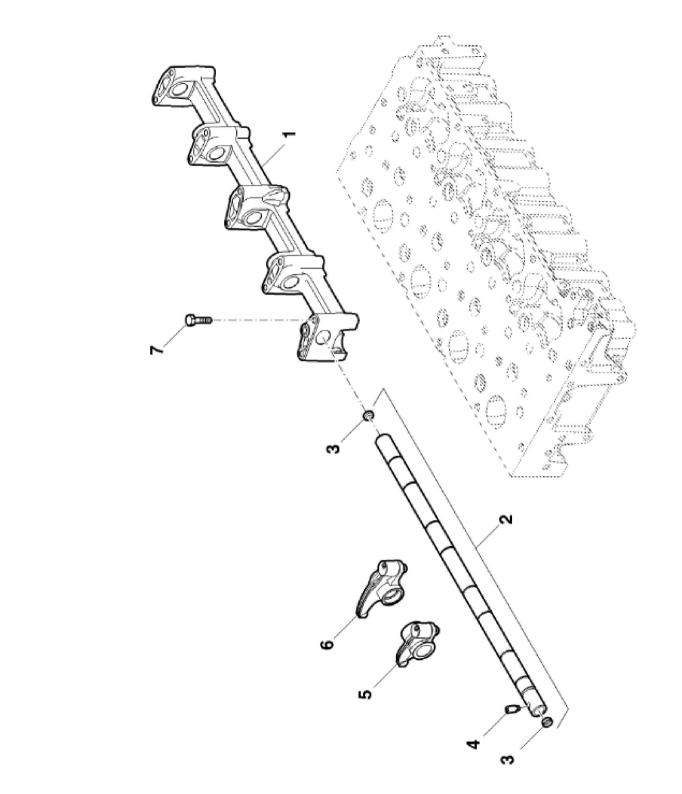

John Deere > Turf And Utility >TRACTOR >F5DFL413T - TRACTOR >5090GH Tractor (Engine F5D) IT4 (Europe Edition) >20 ENGINE >ST775005 - ROCKER ARM / SHAFT

| PART NO.     | PART NAME                                                                                | QTY                                                                                                                                                         | REMARKS                                                                                                                                                                     |                                                                                                                                                    |  |  |  |
|--------------|------------------------------------------------------------------------------------------|-------------------------------------------------------------------------------------------------------------------------------------------------------------|-----------------------------------------------------------------------------------------------------------------------------------------------------------------------------|----------------------------------------------------------------------------------------------------------------------------------------------------|--|--|--|
| ER5801364420 | SUPPORT                                                                                  | 1                                                                                                                                                           |                                                                                                                                                                             |                                                                                                                                                    |  |  |  |
| ER5801364425 | SHAFT                                                                                    | 1                                                                                                                                                           |                                                                                                                                                                             |                                                                                                                                                    |  |  |  |
| ER0016987801 | PLUG                                                                                     | 2                                                                                                                                                           |                                                                                                                                                                             |                                                                                                                                                    |  |  |  |
| ER0099454296 | SCREW                                                                                    | 1                                                                                                                                                           |                                                                                                                                                                             |                                                                                                                                                    |  |  |  |
| ER0504389302 | ROCKER ARM                                                                               | 4                                                                                                                                                           |                                                                                                                                                                             |                                                                                                                                                    |  |  |  |
| ER0504389297 | ROCKER ARM                                                                               | 4                                                                                                                                                           |                                                                                                                                                                             |                                                                                                                                                    |  |  |  |
| ER0018139224 | BOLT                                                                                     | 10                                                                                                                                                          |                                                                                                                                                                             |                                                                                                                                                    |  |  |  |
|              | PART NO.<br>ER5801364420<br>ER5801364425<br>ER0016987801<br>ER0099454296<br>ER0504389302 | PART NO. PART NAME   ER5801364420 SUPPORT   ER5801364425 SHAFT   ER0016987801 PLUG   ER0099454296 SCREW   ER0504389302 ROCKER ARM   ER0504389297 ROCKER ARM | PART NO. PART NAME QTY   ER5801364420 SUPPORT 1   ER5801364425 SHAFT 1   ER0016987801 PLUG 2   ER0099454296 SCREW 1   ER0504389302 ROCKER ARM 4   ER0504389297 ROCKER ARM 4 | PART NO.PART NAMEQTYREMARKSER5801364420SUPPORT1ER5801364425SHAFT1ER0016987801PLUG2ER0099454296SCREW1ER0504389302ROCKER ARM4ER0504389297ROCKER ARM4 |  |  |  |