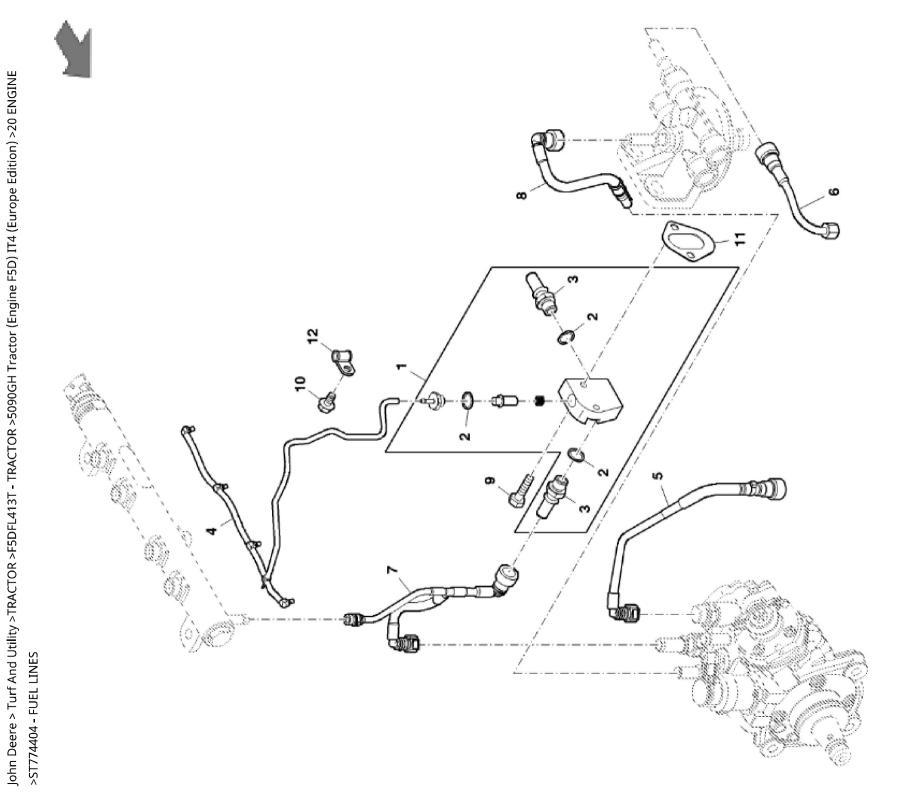

John Deere > Turf And Utility >TRACTOR >F5DFL413T - TRACTOR >5090GH Tractor (Engine F5D) IT4 (Europe Edition) >20 ENGINE >ST774404 - FUEL LINES

| KEY | PART NO.     | PART NAME       | QTY | REMARKS    |  |
|-----|--------------|-----------------|-----|------------|--|
| 1   | ER5801476221 | VALVE           | 1   |            |  |
| 2   | ER0004858608 | SEALING RING    | 3   | ID = 14 mm |  |
| 3   | ER5801518619 | THREADED NIPPLE | 2   |            |  |
| 4   | ER5801476218 | FUEL LINE       | 1   |            |  |
| 5   | ER5801496365 | FUEL LINE       | 1   |            |  |
| 6   | ER0504385537 | FUEL LINE       | 1   |            |  |
| 7   | ER0504388781 | FUEL LINE       | 1   |            |  |
| 8   | ER0504385539 | FUEL LINE       | 1   |            |  |
| 9   | ER0016673835 | BOLT            | 1   | M8 X 30 mm |  |
| 10  | ER0016597925 | CAP             | 1   | M8 X 14 mm |  |
| 11  | ER0504332889 | GASKET          | 1   |            |  |
| 12  | ER0017316290 | CLIP            | 1   |            |  |
|     |              |                 |     |            |  |