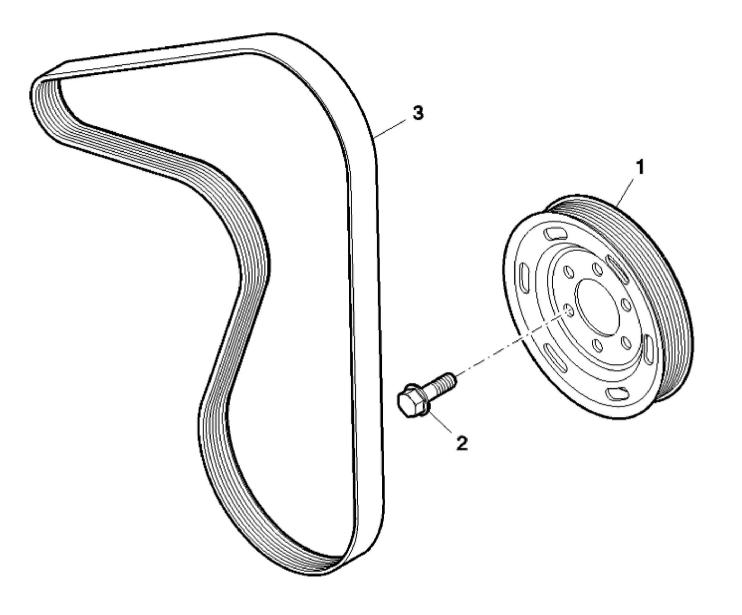

## John Deere > Turf And Utility >TRACTOR >F5DFL413T - TRACTOR >5090GH Tractor (Engine F5D) IT4 (Europe Edition) >20 ENGINE >ST774090 - DRIVE BELT / PULLEY

| KEY | PART NO.     | PART NAME | QTY | REMARKS |  |
|-----|--------------|-----------|-----|---------|--|
| 1   | ER5801363585 | PULLEY    | 1   |         |  |
| 2   | ER0016675835 | BOLT      | 6   |         |  |
| 3   | ER5801440074 | V-BELT    | 1   |         |  |