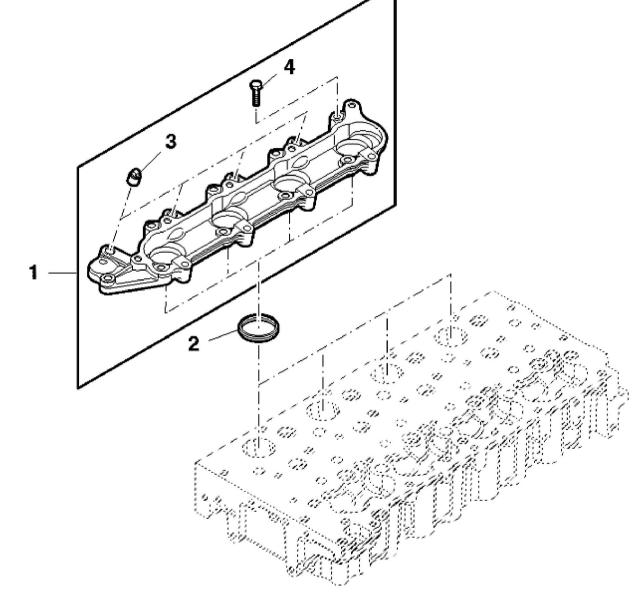

John Deere > Turf And Utility >TRACTOR >F5DFL413T - TRACTOR >5090GH Tractor (Engine F5D) IT4 (Europe Edition) >20 ENGINE >ST774083 - CYLINDER HEAD HOUSING

PY040245

John Deere > Turf And Utility >TRACTOR >F5DFL413T - TRACTOR >5090GH Tractor (Engine F5D) IT4 (Europe Edition) >20 ENGINE >ST774083 - CYLINDER HEAD HOUSING

|     | -            |           |     |           |  |
|-----|--------------|-----------|-----|-----------|--|
| KEY | PART NO.     | PART NAME | QTY | REMARKS   |  |
| 1   | ER5801363172 | HOUSING   | 1   |           |  |
| 2   | ER5801363175 | GASKET    | 4   |           |  |
| 3   | ER0504273002 | PLUG      | 4   | M12 X 1.5 |  |
| 4   | ER0016673835 | BOLT      | 9   | M12 X 30  |  |