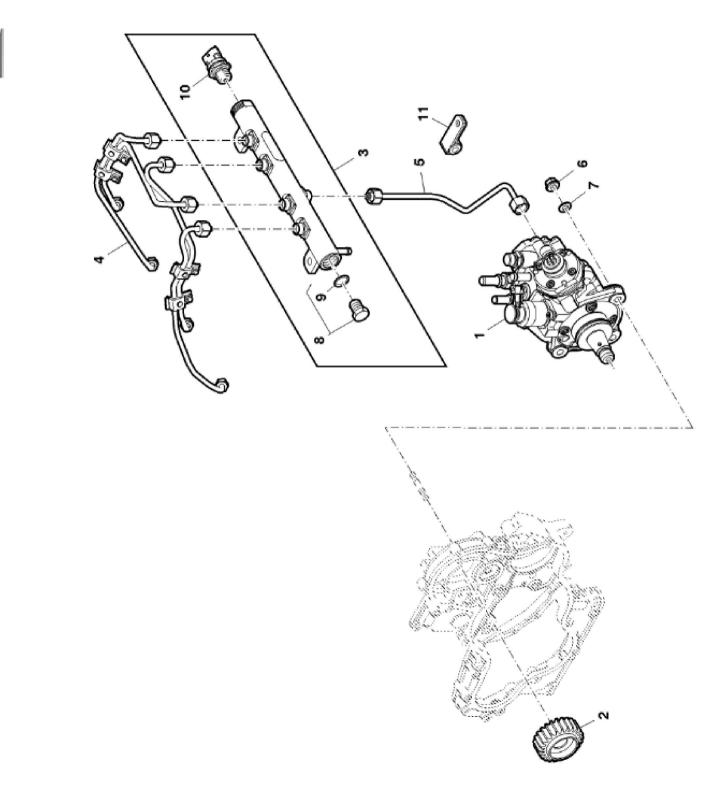

John Deere > Turf And Utility >TRACTOR >F5DFL413T - TRACTOR >5090GH Tractor (Engine F5D) IT4 (Europe Edition) >20 ENGINE

>ST776326 - FUEL INJECTION PUMP

| lohn Deere > Turf And Utility | >TRACTOR >F5DFL413T - TRACTOR | >5090GH Tractor (Engine F5D) IT4 (Euro | pe Edition) >20 ENGINE >ST776326 - | FUEL INIECTION PUMP |
|-------------------------------|-------------------------------|----------------------------------------|------------------------------------|---------------------|
| J                             |                               |                                        |                                    |                     |

| ······································ |              |                     |     |         |  |  |  |
|----------------------------------------|--------------|---------------------|-----|---------|--|--|--|
| KEY                                    | PART NO.     | PART NAME           | QTY | REMARKS |  |  |  |
| 1                                      | ER5801470100 | FUEL INJECTION PUMP | 1   |         |  |  |  |
| 2                                      | ER0504387506 | GEAR                | 1   |         |  |  |  |
| 3                                      | ER5801470105 | FUEL RAIL           | 1   |         |  |  |  |
| 4                                      | ER0504387341 | FUEL LINE           | 1   |         |  |  |  |
| 5                                      | ER0504387346 | FUEL LINE           | 1   |         |  |  |  |
| 6                                      | ER0017044725 | NUT                 | 3   | M8      |  |  |  |
| 7                                      | ER0017094904 | WASHER              | 3   |         |  |  |  |
| 8                                      | ER5801474163 | VALVE               | 1   |         |  |  |  |
| 9                                      | ER0042553494 | O-RING              | 1   |         |  |  |  |
| 10                                     | ER5801474160 | SENSOR              | 1   |         |  |  |  |
| 11                                     | ER5801555843 | BRACKET             | 1   |         |  |  |  |
|                                        |              |                     |     |         |  |  |  |