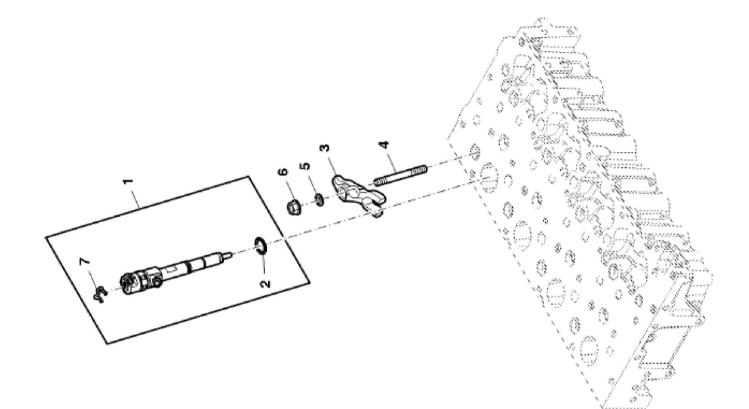

John Deere > Turf And Utility >TRACTOR >F5DFL413T - TRACTOR >5090GH Tractor (Engine F5D) IT4 (Europe Edition) >20 ENGINE >ST776357 - INJECTION NOZZLE

| KEY | PART NO.     | PART NAME                | QTY | REMARKS |  |  |  |
|-----|--------------|--------------------------|-----|---------|--|--|--|
| 1   | ER5801470098 | ELECTRONIC UNIT INJECTOR | 4   |         |  |  |  |
| 2   | ER0004899689 | WASHER                   | 4   |         |  |  |  |
| 3   | ER0504378841 | BRACKET                  | 4   |         |  |  |  |
| 4   | ER5801473742 | STUD                     | 4   |         |  |  |  |
| 5   | ER0500353601 | WASHER                   | 4   |         |  |  |  |
| 6   | ER0017044735 | NUT                      | 4   | M8      |  |  |  |
| 7   | ER0008097971 | CLAMP                    | 4   |         |  |  |  |
|     |              |                          |     |         |  |  |  |