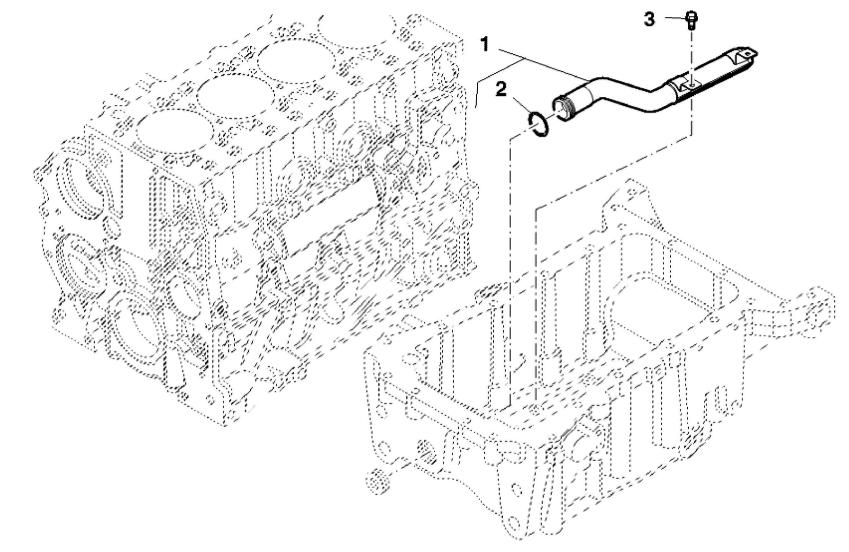

## John Deere > Turf And Utility >TRACTOR >F5DFL413T - TRACTOR >5090GH Tractor (Engine F5D) IT4 (Europe Edition) >20 ENGINE >ST774119 - SUCTION HOSE

| KEY | PART NO.     | PART NAME    | QTY | REMARKS |  |  |
|-----|--------------|--------------|-----|---------|--|--|
| 1   | ER0504260238 | SUCTION HOSE | 1   |         |  |  |
| 2   | ER0017282281 | O-RING       | 1   |         |  |  |
| 3   | ER0016585625 | BOLT         | 2   | M6 X 12 |  |  |