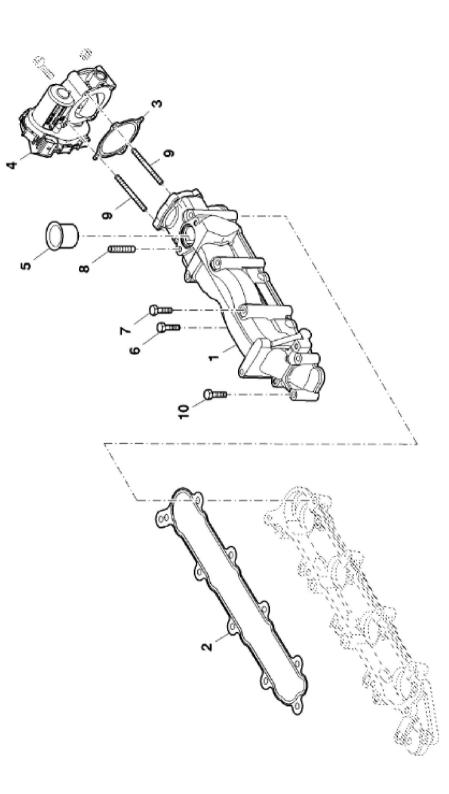

John Deere > Turf And Utility >TRACTOR >F5DFL413T - TRACTOR >5090GH Tractor (Engine F5D) IT4 (Europe Edition) >20 ENGINE >ST775009 - INLET MANIFOLD

| KEY | PART NO.     | PART NAME       | QTY | REMARKS |  |  |  |  |
|-----|--------------|-----------------|-----|---------|--|--|--|--|
| 1   | ER5801459439 | INTAKE MANIFOLD | 1   |         |  |  |  |  |
| 2   | ER0504380898 | GASKET          | 1   |         |  |  |  |  |
| 3   | ER0504387920 | GASKET          | 1   |         |  |  |  |  |
| 4   | ER0504385542 | VALVE           | 1   |         |  |  |  |  |
| 5   | ER0504381914 | HOSE FITTING    | 1   |         |  |  |  |  |
| 6   | ER0016673835 | BOLT            | 2   |         |  |  |  |  |
| 7   | ER0016598425 | BOLT            | 5   |         |  |  |  |  |
| 8   | ER0013518021 | STUD            | 2   |         |  |  |  |  |
| 9   | ER0016728524 | STUD            | 2   |         |  |  |  |  |
| 10  | ER0016586925 | BOLT            | 2   |         |  |  |  |  |
|     |              |                 |     |         |  |  |  |  |