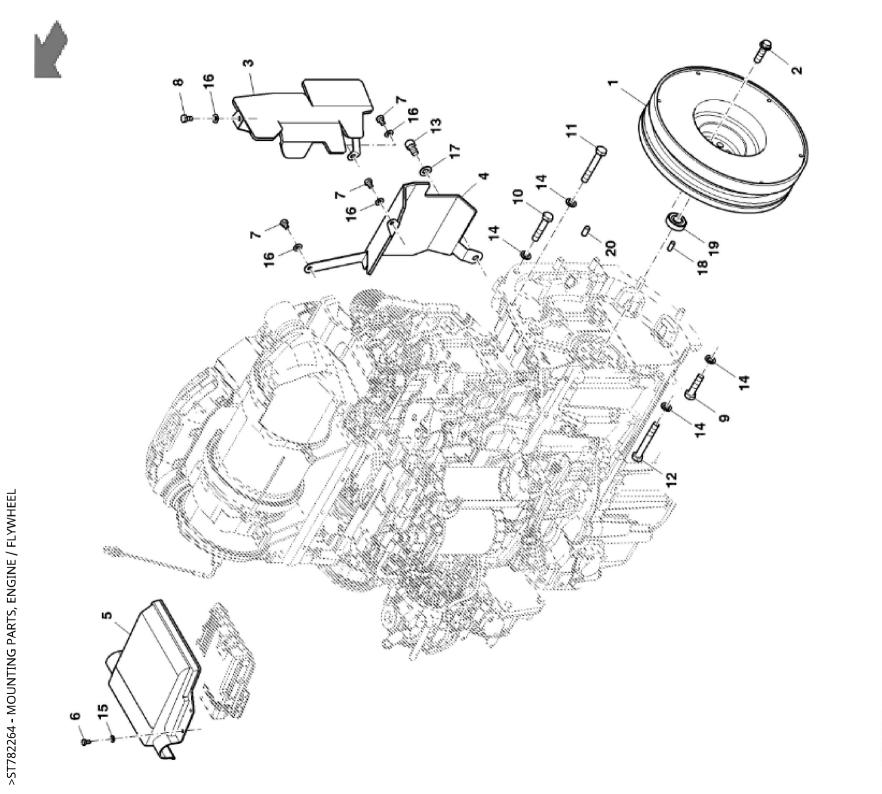

John Deere > Turf And Utility >TRACTOR >F5DFL413T - TRACTOR >5090GH Tractor (Engine F5D) IT4 (Europe Edition) >20 ENGINE

John Deere > Turf And Utility >TRACTOR >F5DFL413T - TRACTOR >5090GH Tractor (Engine F5D) IT4 (Europe Edition) >20 ENGINE >ST782264 - MOUNTING PARTS, ENGINE / FLYWHEEL

| John Deere | on Deele > full and ounity >reactor >sobret(s) = reactor >soboan fractor (Engine +sb) 114 (Europe Edition) >20 Engine >s1782204 - Moonting Factor >soboan fractor >soboan fractor (Engine +sb) 114 (Europe Edition) >20 Engine >s1782204 - Moonting Factor >soboan fractor |             |     |            |  |  |  |  |
|------------|----------------------------------------------------------------------------------------------------------------------------------------------------------------------------------------------------------------------------------------------------------------------------|-------------|-----|------------|--|--|--|--|
| KEY        | PART NO.                                                                                                                                                                                                                                                                   | PART NAME   | QTY | REMARKS    |  |  |  |  |
| 1          | ER372511                                                                                                                                                                                                                                                                   | FLYWHEEL    | 1   |            |  |  |  |  |
| 2          | ER393149                                                                                                                                                                                                                                                                   | BOLT        | 8   | M12 X 42.5 |  |  |  |  |
| 3          | ER415656                                                                                                                                                                                                                                                                   | HEAT SHIELD | 1   |            |  |  |  |  |
| 4          | ER415680                                                                                                                                                                                                                                                                   | HEAT SHIELD | 1   |            |  |  |  |  |
| 5          | ER419470                                                                                                                                                                                                                                                                   | COVER       | 1   |            |  |  |  |  |
| 6          | ER020744                                                                                                                                                                                                                                                                   | BOLT        | 4   | M6 X 12    |  |  |  |  |
| 7          | ER020775                                                                                                                                                                                                                                                                   | BOLT        | 3   | M8 X 12    |  |  |  |  |
| 8          | ER020776                                                                                                                                                                                                                                                                   | BOLT        | 1   | M8 X 16    |  |  |  |  |
| 9          | ER021143                                                                                                                                                                                                                                                                   | BOLT        | 6   | M12 X 50   |  |  |  |  |
| 10         | ER021148                                                                                                                                                                                                                                                                   | BOLT        | 2   | M12 X 60   |  |  |  |  |
| 11         | ER021155                                                                                                                                                                                                                                                                   | BOLT        | 2   | M12 X 80   |  |  |  |  |
| 12         | ER021157                                                                                                                                                                                                                                                                   | BOLT        | 2   | M12 X 90   |  |  |  |  |
| 13         | ER021419                                                                                                                                                                                                                                                                   | BOLT        | 1   | M12 X 20   |  |  |  |  |
| 14         | ER022861                                                                                                                                                                                                                                                                   | WASHER      | 12  |            |  |  |  |  |
| 15         | ER023066                                                                                                                                                                                                                                                                   | WASHER      | 4   |            |  |  |  |  |
| 16         | ER023109                                                                                                                                                                                                                                                                   | WASHER      | 4   |            |  |  |  |  |
| 17         | ER023113                                                                                                                                                                                                                                                                   | WASHER      | 1   |            |  |  |  |  |
| 18         | ER024502                                                                                                                                                                                                                                                                   | PIN         | 1   |            |  |  |  |  |
| 19         | ER026017                                                                                                                                                                                                                                                                   | BEARING     | 1   |            |  |  |  |  |
| 20         | ER202960                                                                                                                                                                                                                                                                   | DOWEL PIN   | 2   |            |  |  |  |  |
|            |                                                                                                                                                                                                                                                                            |             |     |            |  |  |  |  |