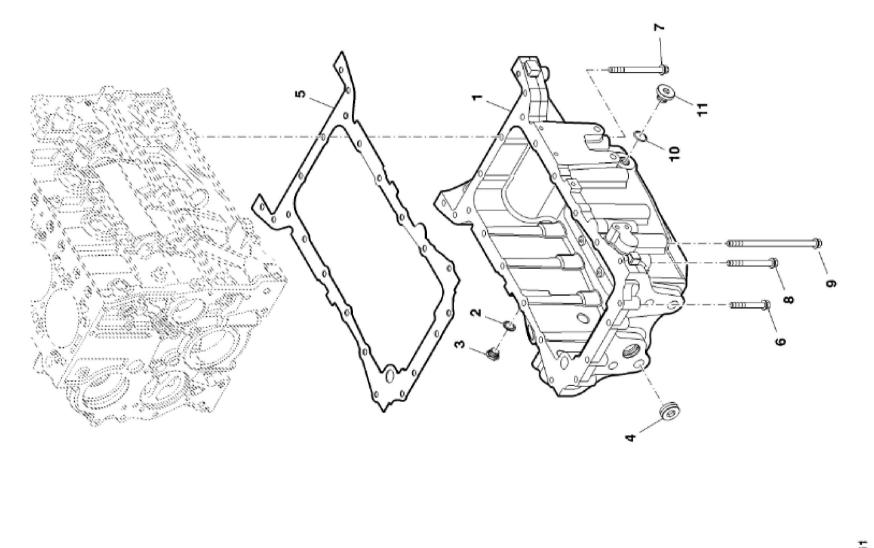

John Deere > Turf And Utility >TRACTOR >F5DFL413T - TRACTOR >5090GH Tractor (Engine F5D) IT4 (Europe Edition) >20 ENGINE >ST788768 - OIL PAN

| KEY | PART NO.     | PART NAME    | QTY | REMARKS |  |  |
|-----|--------------|--------------|-----|---------|--|--|
| 1   | ER0504248781 | OIL PAN      | 1   |         |  |  |
| 2   | ER5801560870 | SEALING RING | 1   |         |  |  |
| 3   | ER0016992415 | PLUG         | 1   |         |  |  |
| 4   | ER0016995111 | PLUG         | 1   |         |  |  |
| 5   | ER0504164360 | GASKET       | 1   |         |  |  |
| 6   | ER0016676534 | BOLT         | 8   |         |  |  |
| 7   | ER0016677235 | BOLT         | 2   |         |  |  |
| 8   | ER0016676934 | BOLT         | 4   |         |  |  |
| 9   | ER0016599434 | BOLT         | 8   |         |  |  |
| 10  | ER0017282280 | O-RING       | 2   |         |  |  |
| 11  | ER0004894139 | PLUG         | 2   |         |  |  |
|     |              |              |     |         |  |  |