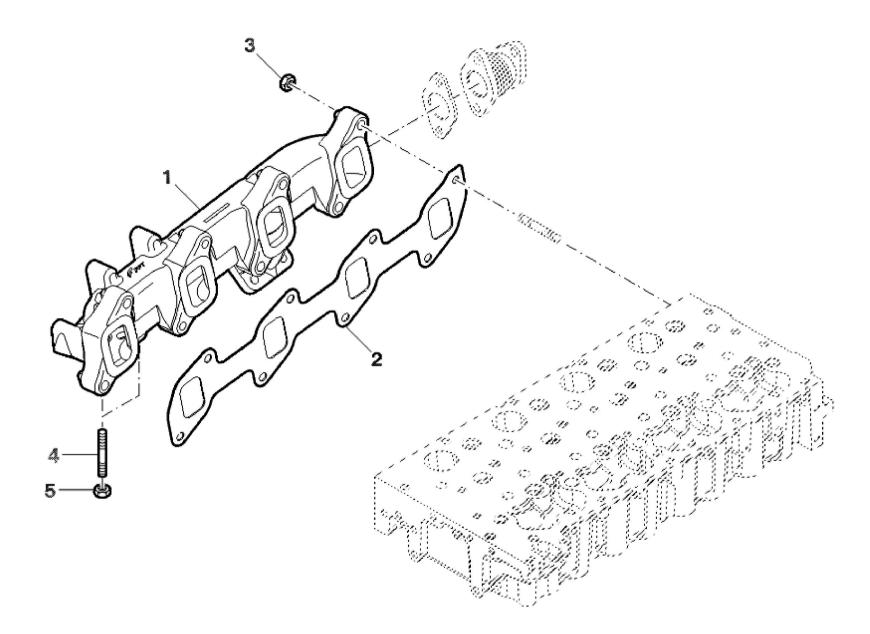

John Deere > Turf And Utility >TRACTOR >F5DFL413T - TRACTOR >5090GH Tractor (Engine F5D) IT4 (Europe Edition) >20 ENGINE >ST793021 - EXHAUST MANIFOLD

|     |              | , , , , , , , , , , , , , , , , , , , |     |         |  |
|-----|--------------|---------------------------------------|-----|---------|--|
| KEY | PART NO.     | PART NAME                             | QTY | REMARKS |  |
| 1   | ER0504388669 | EXHAUST MANIFOLD                      | 1   |         |  |
| 2   | ER0504170332 | EXHAUST MANIFOLD                      | 1   |         |  |
| 3   | ER0504294819 | NUT                                   | 8   |         |  |
| 4   | ER0016729434 | STUD                                  | 2   |         |  |
| 5   | ER0500322677 | NUT                                   | 2   |         |  |