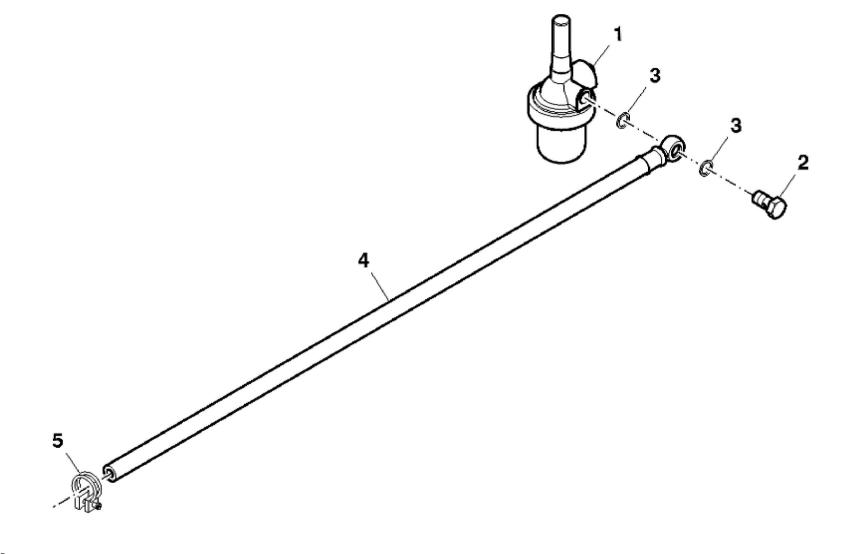

Copyright © 2017 Deere & Company. All Rights Reserved.

John Deere > Turf And Utility >TRACTOR >B550 - TRACTOR >B550 Tractor >30 FUEL AND AIR >ST834766 - RADIATOR ASSEMBLY

| KEY | PART NO. | PART NAME   | QTY | REMARKS           |  |  |  |  |
|-----|----------|-------------|-----|-------------------|--|--|--|--|
| 1   | SJ17571  | RADIATOR    | 1   |                   |  |  |  |  |
| 2   | SU316391 | HOSE        | 1   |                   |  |  |  |  |
| 3   | SU321909 | CLAMP       | 2   |                   |  |  |  |  |
| 4   | SU320049 | CLAMP       | 2   |                   |  |  |  |  |
| 5   | SU327256 | HOOK BOLT   | 1   |                   |  |  |  |  |
| 6   | 11M7078  | COTTER PIN  | 1   | 2 X 20 mm         |  |  |  |  |
| 7   | 14M7029  | NUT         | 2   | M8                |  |  |  |  |
| 8   | SU328697 | STUD        | 2   |                   |  |  |  |  |
| 9   | SU321246 | GASKET      | 2   |                   |  |  |  |  |
| 10  | 14M7509  | NUT         | 2   | M10               |  |  |  |  |
| 11  | SU34892  | HOSE        | 1   |                   |  |  |  |  |
| 12  | 12M7065  | LOCK WASHER | 1   | 8 mm              |  |  |  |  |
| 13  | 12M7066  | LOCK WASHER | 2   | 10 mm             |  |  |  |  |
| 14  | 24M7036  | WASHER      | 1   | 9 X 16 X 1.600 mm |  |  |  |  |
| 15  | 24M7040  | WASHER      | 2   | 11 X 20 X 2 mm    |  |  |  |  |
| 4   |          |             |     |                   |  |  |  |  |

ETN18227A

John Deere > Turf And Utility >TRACTOR >B550 - TRACTOR >B550 Tractor >30 FUEL AND AIR >ST768485 - RADIATOR

| KEY | PART NO. | PART NAME   | QTY | REMARKS   |  |  |  |  |
|-----|----------|-------------|-----|-----------|--|--|--|--|
| 1   | SU327256 | HOOK BOLT   | 1   |           |  |  |  |  |
| 2   | SJ319832 | RADIATOR    | 1   |           |  |  |  |  |
| 3   | SU316391 | HOSE        | 1   | Inlet     |  |  |  |  |
| 4   | SU327255 | HOSE        | 1   | Outlet    |  |  |  |  |
| 5   | SU321246 | GASKET      | 2   |           |  |  |  |  |
| 6   | SJ321243 | BRACKET     | 1   |           |  |  |  |  |
| 7   | 19M3143  | CAP SCREW   | 2   | M10 X 20  |  |  |  |  |
| 8   | 14M7029  | NUT         | 2   | M8        |  |  |  |  |
| 9   | 14M7509  | NUT         | 2   | M10       |  |  |  |  |
| 10  | SU328873 | STUD        | 2   |           |  |  |  |  |
| 11  | 11M7078  | COTTER PIN  | 1   | 2 X 20 mm |  |  |  |  |
| 12  | SU318979 | LOCK WASHER | 2   |           |  |  |  |  |
| 13  | SU321909 | CLAMP       | 2   |           |  |  |  |  |
| 14  | SU318990 | LOCK WASHER | 1   |           |  |  |  |  |
| 15  | SU320049 | CLAMP       | 2   |           |  |  |  |  |
| 16  | SU318993 | WASHER      | 1   |           |  |  |  |  |
| 17  | SU318992 | WASHER      | 2   |           |  |  |  |  |
|     |          |             |     |           |  |  |  |  |