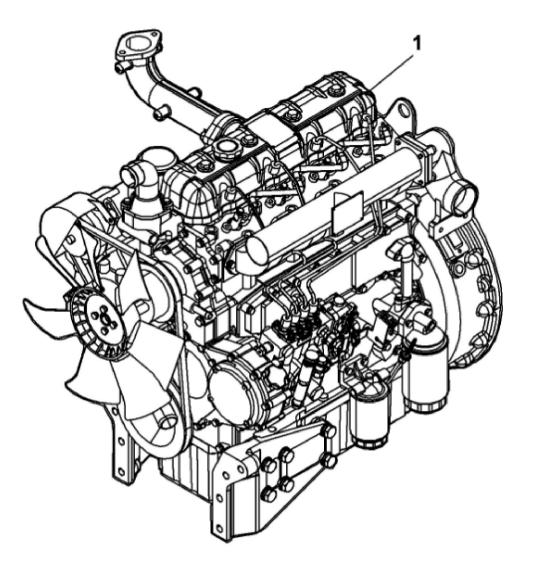

## John Deere > Turf And Utility >TRACTOR >B550 - TRACTOR >B550 Tractor >20 ENGINE >ST306494 - ENGINE

| KEY | PART NO. | PART NAME     | QTY | REMARKS       |  |
|-----|----------|---------------|-----|---------------|--|
| 1   | SJ18787  | DIESEL ENGINE | 1   | No Air Pump   |  |
| 1   | SJ18788  | DIESEL ENGINE | 1   | With Air Pump |  |