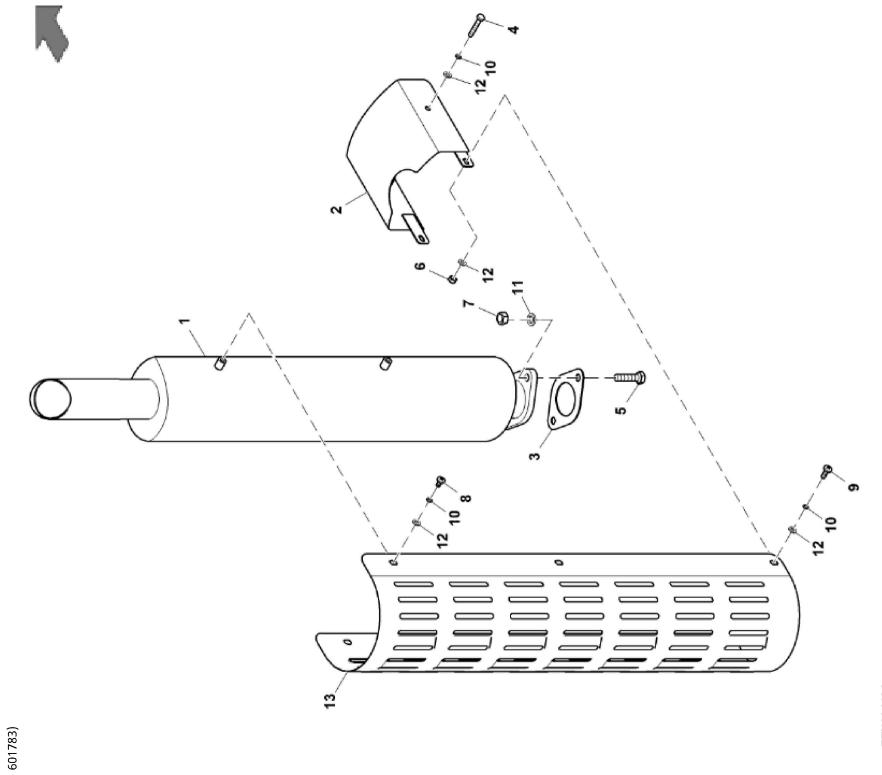

John Deere > Turf And Utility >TRACTOR >B550 - TRACTOR >B550 Tractor >30 FUEL AND AIR >ST257569 - EXHAUST TUBE ASSEMBLY ( -

ETN88443C

John Deere > Turf And Utility >TRACTOR >B550 - TRACTOR >B550 Tractor >30 FUEL AND AIR >ST257569 - EXHAUST TUBE ASSEMBLY ( - 601783)

| Join Deele - run And Stinty - nacroix - basis indeele - Sor Ste And Ank - Ste Stars Stars - St |                 |             |     |                       |  |  |  |
|--------------------------------------------------------------------------------------------------------------------------------------------------------------------------------------------------------------------------------------------------------------------------------------------------------------------------------------------------------------------------------------------------------------------------------------------------------------------------------------------------------------------------------------------------------------------------------------------------------------------------------------------------------------------------------------------------------------------------------------------------------------------------------------------------------------------------------------------------------------------------------------------------------------------------------------------------------------------------------------------------------------------------------------------------------------------------------------------------------------------------------------------------------------------------------------------------------------------------------------------------------------------------------------------------------------------------------------------------------------------------------------------------------------------------------------------------------------------------------------------------------------------------------------------------------------------------------------------------------------------------------------------------------------------------------------------------------------------------------------------------------------------------------------------------------------------------------------------------------------------------------------------------------------------------------------------------------------------------------------------------------------------------------------------------------------------------------------------------------------------------------|-----------------|-------------|-----|-----------------------|--|--|--|
| KEY                                                                                                                                                                                                                                                                                                                                                                                                                                                                                                                                                                                                                                                                                                                                                                                                                                                                                                                                                                                                                                                                                                                                                                                                                                                                                                                                                                                                                                                                                                                                                                                                                                                                                                                                                                                                                                                                                                                                                                                                                                                                                                                            | PART NO.        | PART NAME   | QTY | REMARKS               |  |  |  |
| 1                                                                                                                                                                                                                                                                                                                                                                                                                                                                                                                                                                                                                                                                                                                                                                                                                                                                                                                                                                                                                                                                                                                                                                                                                                                                                                                                                                                                                                                                                                                                                                                                                                                                                                                                                                                                                                                                                                                                                                                                                                                                                                                              | SJ14968         | MUFFLER     | 1   | SUB FOR SJ316536      |  |  |  |
| 2                                                                                                                                                                                                                                                                                                                                                                                                                                                                                                                                                                                                                                                                                                                                                                                                                                                                                                                                                                                                                                                                                                                                                                                                                                                                                                                                                                                                                                                                                                                                                                                                                                                                                                                                                                                                                                                                                                                                                                                                                                                                                                                              | SJ316552        | SHIELD      | 1   |                       |  |  |  |
| 3                                                                                                                                                                                                                                                                                                                                                                                                                                                                                                                                                                                                                                                                                                                                                                                                                                                                                                                                                                                                                                                                                                                                                                                                                                                                                                                                                                                                                                                                                                                                                                                                                                                                                                                                                                                                                                                                                                                                                                                                                                                                                                                              | SU316560        | GASKET      | 1   |                       |  |  |  |
| 4                                                                                                                                                                                                                                                                                                                                                                                                                                                                                                                                                                                                                                                                                                                                                                                                                                                                                                                                                                                                                                                                                                                                                                                                                                                                                                                                                                                                                                                                                                                                                                                                                                                                                                                                                                                                                                                                                                                                                                                                                                                                                                                              | 19M10108        | SCREW       | 2   | M6 X 35               |  |  |  |
| 5                                                                                                                                                                                                                                                                                                                                                                                                                                                                                                                                                                                                                                                                                                                                                                                                                                                                                                                                                                                                                                                                                                                                                                                                                                                                                                                                                                                                                                                                                                                                                                                                                                                                                                                                                                                                                                                                                                                                                                                                                                                                                                                              | 19M3148         | CAP SCREW   | 2   | M10 X 40              |  |  |  |
| 6                                                                                                                                                                                                                                                                                                                                                                                                                                                                                                                                                                                                                                                                                                                                                                                                                                                                                                                                                                                                                                                                                                                                                                                                                                                                                                                                                                                                                                                                                                                                                                                                                                                                                                                                                                                                                                                                                                                                                                                                                                                                                                                              | 14M7567         | NUT         | 2   | M6                    |  |  |  |
| 7                                                                                                                                                                                                                                                                                                                                                                                                                                                                                                                                                                                                                                                                                                                                                                                                                                                                                                                                                                                                                                                                                                                                                                                                                                                                                                                                                                                                                                                                                                                                                                                                                                                                                                                                                                                                                                                                                                                                                                                                                                                                                                                              | 14M7509         | NUT         | 2   | M10                   |  |  |  |
| 8                                                                                                                                                                                                                                                                                                                                                                                                                                                                                                                                                                                                                                                                                                                                                                                                                                                                                                                                                                                                                                                                                                                                                                                                                                                                                                                                                                                                                                                                                                                                                                                                                                                                                                                                                                                                                                                                                                                                                                                                                                                                                                                              | 21M7400         | SCREW       | 4   | M6 X 10               |  |  |  |
| 9                                                                                                                                                                                                                                                                                                                                                                                                                                                                                                                                                                                                                                                                                                                                                                                                                                                                                                                                                                                                                                                                                                                                                                                                                                                                                                                                                                                                                                                                                                                                                                                                                                                                                                                                                                                                                                                                                                                                                                                                                                                                                                                              | 21M7246         | SCREW       | 2   | M6 X 16               |  |  |  |
| 10                                                                                                                                                                                                                                                                                                                                                                                                                                                                                                                                                                                                                                                                                                                                                                                                                                                                                                                                                                                                                                                                                                                                                                                                                                                                                                                                                                                                                                                                                                                                                                                                                                                                                                                                                                                                                                                                                                                                                                                                                                                                                                                             | SU318989        | LOCK WASHER | 8   |                       |  |  |  |
| 11                                                                                                                                                                                                                                                                                                                                                                                                                                                                                                                                                                                                                                                                                                                                                                                                                                                                                                                                                                                                                                                                                                                                                                                                                                                                                                                                                                                                                                                                                                                                                                                                                                                                                                                                                                                                                                                                                                                                                                                                                                                                                                                             | 12M7066         | LOCK WASHER | 2   | 10 mm                 |  |  |  |
| 12                                                                                                                                                                                                                                                                                                                                                                                                                                                                                                                                                                                                                                                                                                                                                                                                                                                                                                                                                                                                                                                                                                                                                                                                                                                                                                                                                                                                                                                                                                                                                                                                                                                                                                                                                                                                                                                                                                                                                                                                                                                                                                                             | <b>24M705</b> 4 | WASHER      | 10  | 6.400 X 12 X 1.600 mm |  |  |  |
| 13                                                                                                                                                                                                                                                                                                                                                                                                                                                                                                                                                                                                                                                                                                                                                                                                                                                                                                                                                                                                                                                                                                                                                                                                                                                                                                                                                                                                                                                                                                                                                                                                                                                                                                                                                                                                                                                                                                                                                                                                                                                                                                                             | SU316554        | SHIELD      | 1   |                       |  |  |  |
|                                                                                                                                                                                                                                                                                                                                                                                                                                                                                                                                                                                                                                                                                                                                                                                                                                                                                                                                                                                                                                                                                                                                                                                                                                                                                                                                                                                                                                                                                                                                                                                                                                                                                                                                                                                                                                                                                                                                                                                                                                                                                                                                |                 |             |     |                       |  |  |  |