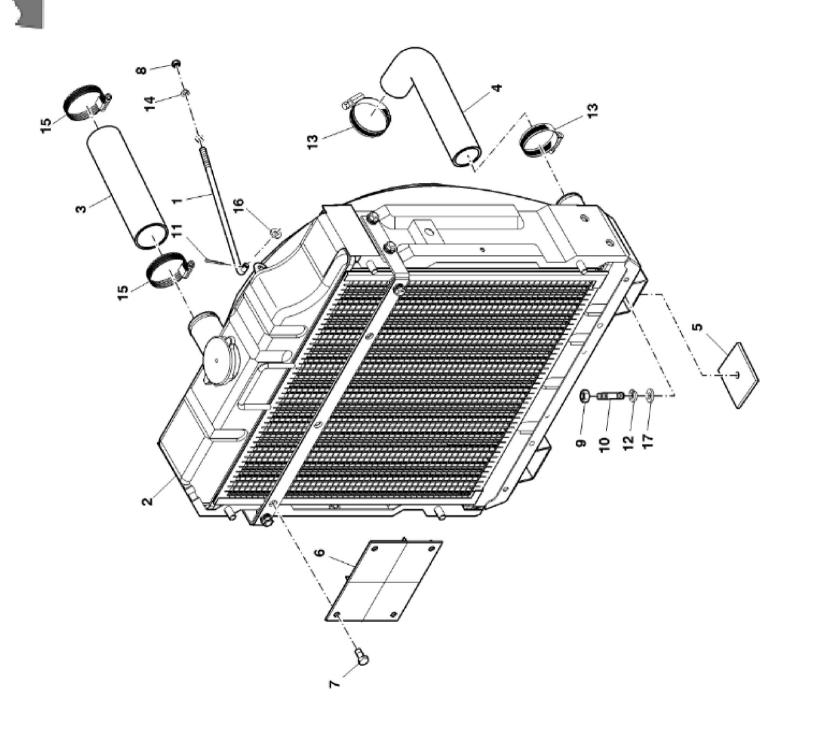

ETN18227A

John Deere > Turf And Utility >TRACTOR >B550 - TRACTOR >B550 Tractor >30 FUEL AND AIR >ST768485 - RADIATOR

| KEY | PART NO. | PART NAME   | QTY | REMARKS   |  |  |  |  |
|-----|----------|-------------|-----|-----------|--|--|--|--|
| 1   | SU327256 | HOOK BOLT   | 1   |           |  |  |  |  |
| 2   | SJ319832 | RADIATOR    | 1   |           |  |  |  |  |
| 3   | SU316391 | HOSE        | 1   | Inlet     |  |  |  |  |
| 4   | SU327255 | HOSE        | 1   | Outlet    |  |  |  |  |
| 5   | SU321246 | GASKET      | 2   |           |  |  |  |  |
| 6   | SJ321243 | BRACKET     | 1   |           |  |  |  |  |
| 7   | 19M3143  | CAP SCREW   | 2   | M10 X 20  |  |  |  |  |
| 8   | 14M7029  | NUT         | 2   | M8        |  |  |  |  |
| 9   | 14M7509  | NUT         | 2   | M10       |  |  |  |  |
| 10  | SU328873 | STUD        | 2   |           |  |  |  |  |
| 11  | 11M7078  | COTTER PIN  | 1   | 2 X 20 mm |  |  |  |  |
| 12  | SU318979 | LOCK WASHER | 2   |           |  |  |  |  |
| 13  | SU321909 | CLAMP       | 2   |           |  |  |  |  |
| 14  | SU318990 | LOCK WASHER | 1   |           |  |  |  |  |
| 15  | SU320049 | CLAMP       | 2   |           |  |  |  |  |
| 16  | SU318993 | WASHER      | 1   |           |  |  |  |  |
| 17  | SU318992 | WASHER      | 2   |           |  |  |  |  |
|     |          |             |     |           |  |  |  |  |