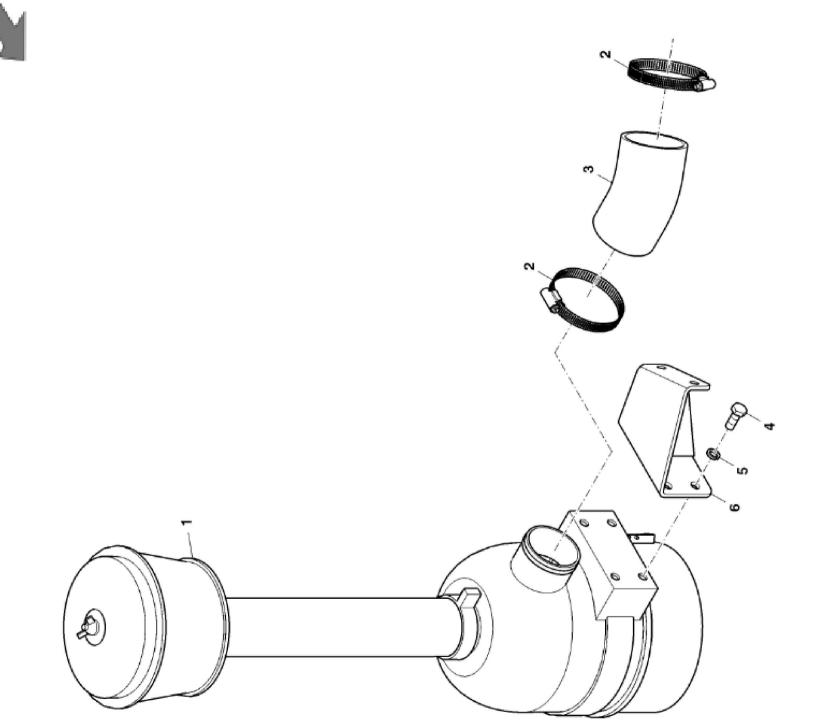

John Deere > Turf And Utility >TRACTOR >B550 - TRACTOR >B550 Tractor >30 FUEL AND AIR >ST257548 - AIR FILTER ASSEMBLY

John Deere > Turf And Utility >TRACTOR >B550 - TRACTOR >B550 Tractor >30 FUEL AND AIR >ST257548 - AIR FILTER ASSEMBLY

|     | , J      |             |     |            |         |
|-----|----------|-------------|-----|------------|---------|
| KEY | PART NO. | PART NAME   | QTY | Serial No. | REMARKS |
| 1   | SJ315835 | AIR FILTER  | 1   |            |         |
| 2   | SU321910 | CLAMP       | 2   |            |         |
| 3   | SU316390 | HOSE        | 1   |            |         |
| 4   | SU318719 | BOLT        | 6   |            |         |
| 5   | SU318979 | LOCK WASHER | 6   |            |         |
| 6   | SJ316370 | BRACKET     | 1   | 515331     |         |
| 6   | SJ321674 | SHEET       | 1   | 515332     |         |
| L   |          |             |     |            |         |