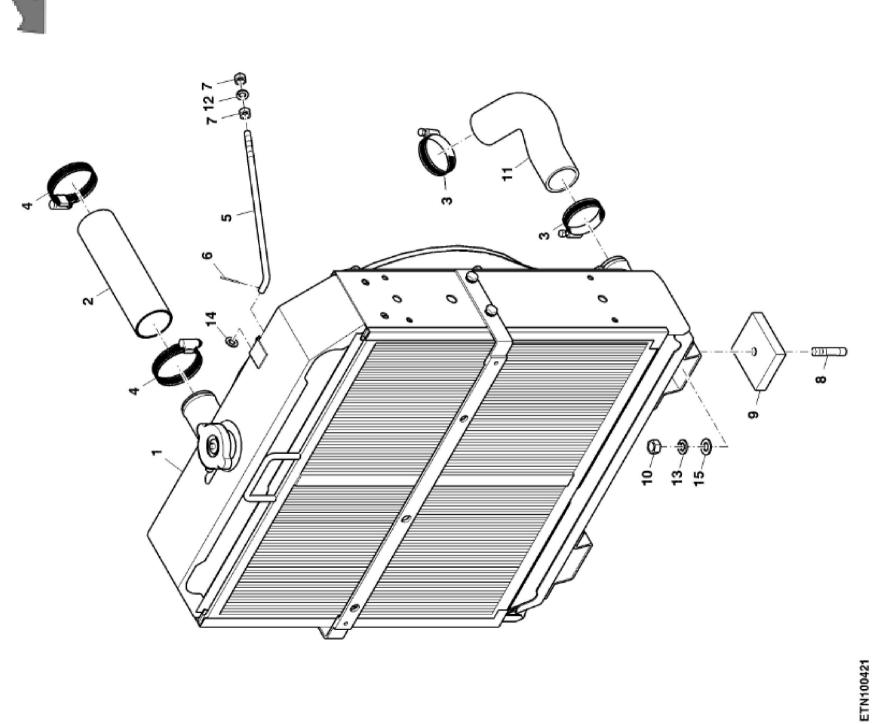

Copyright © 2017 Deere & Company. All Rights Reserved.

John Deere > Turf And Utility >TRACTOR >B550 - TRACTOR >B550 Tractor >30 FUEL AND AIR >ST834766 - RADIATOR ASSEMBLY

| KEY | PART NO. | PART NAME   | QTY | REMARKS           |  |  |  |  |
|-----|----------|-------------|-----|-------------------|--|--|--|--|
| 1   | SJ17571  | RADIATOR    | 1   |                   |  |  |  |  |
| 2   | SU316391 | HOSE        | 1   |                   |  |  |  |  |
| 3   | SU321909 | CLAMP       | 2   |                   |  |  |  |  |
| 4   | SU320049 | CLAMP       | 2   |                   |  |  |  |  |
| 5   | SU327256 | HOOK BOLT   | 1   |                   |  |  |  |  |
| 6   | 11M7078  | COTTER PIN  | 1   | 2 X 20 mm         |  |  |  |  |
| 7   | 14M7029  | NUT         | 2   | M8                |  |  |  |  |
| 8   | SU328697 | STUD        | 2   |                   |  |  |  |  |
| 9   | SU321246 | GASKET      | 2   |                   |  |  |  |  |
| 10  | 14M7509  | NUT         | 2   | M10               |  |  |  |  |
| 11  | SU34892  | HOSE        | 1   |                   |  |  |  |  |
| 12  | 12M7065  | LOCK WASHER | 1   | 8 mm              |  |  |  |  |
| 13  | 12M7066  | LOCK WASHER | 2   | 10 mm             |  |  |  |  |
| 14  | 24M7036  | WASHER      | 1   | 9 X 16 X 1.600 mm |  |  |  |  |
| 15  | 24M7040  | WASHER      | 2   | 11 X 20 X 2 mm    |  |  |  |  |
| 4   |          |             |     |                   |  |  |  |  |