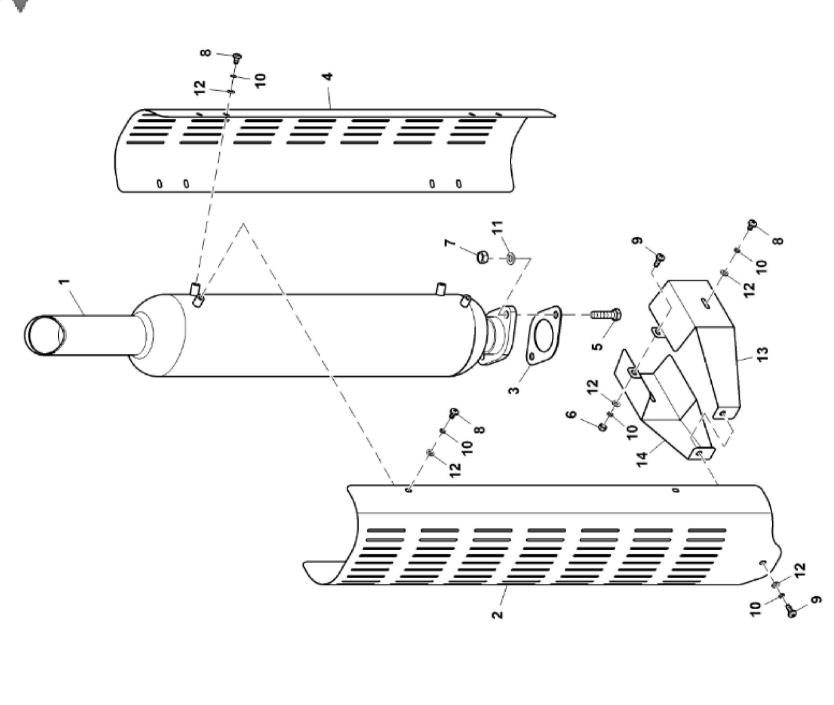

ETN88443CR2

John Deere > Turf And Utility >TRACTOR >B550 - TRACTOR >B550 Tractor >30 FUEL AND AIR >ST857357 - EXHAUST MUFFLER (601784 - )

| KEY | PART NO. | PART NAME   | QTY | REMARKS               |  |  |  |
|-----|----------|-------------|-----|-----------------------|--|--|--|
| 1   | SJ28338  | MUFFLER     | 1   |                       |  |  |  |
| 2   | SU46231  | GUARD       | 1   |                       |  |  |  |
| 3   | SU316560 | GASKET      | 1   |                       |  |  |  |
| 4   | SU46232  | GUARD       | 1   |                       |  |  |  |
| 5   | 19M3148  | CAP SCREW   | 2   | M10 X 40              |  |  |  |
| 6   | 14M7567  | NUT         | 1   | M6                    |  |  |  |
| 7   | 14M7509  | NUT         | 2   | M10                   |  |  |  |
| 8   | 21M7400  | SCREW       | 10  | M6 X 10               |  |  |  |
| 9   | 21M7246  | SCREW       | 2   | M6 X 16               |  |  |  |
| 10  | SU318989 | LOCK WASHER | 12  |                       |  |  |  |
| 11  | 12M7066  | LOCK WASHER | 2   | 10 mm                 |  |  |  |
| 12  | 24M7054  | WASHER      | 12  | 6.400 X 12 X 1.600 mm |  |  |  |
| 13  | SJ27536  | GUARD       | 1   |                       |  |  |  |
| 14  | SU46229  | GUARD       | 1   |                       |  |  |  |
|     |          |             |     |                       |  |  |  |