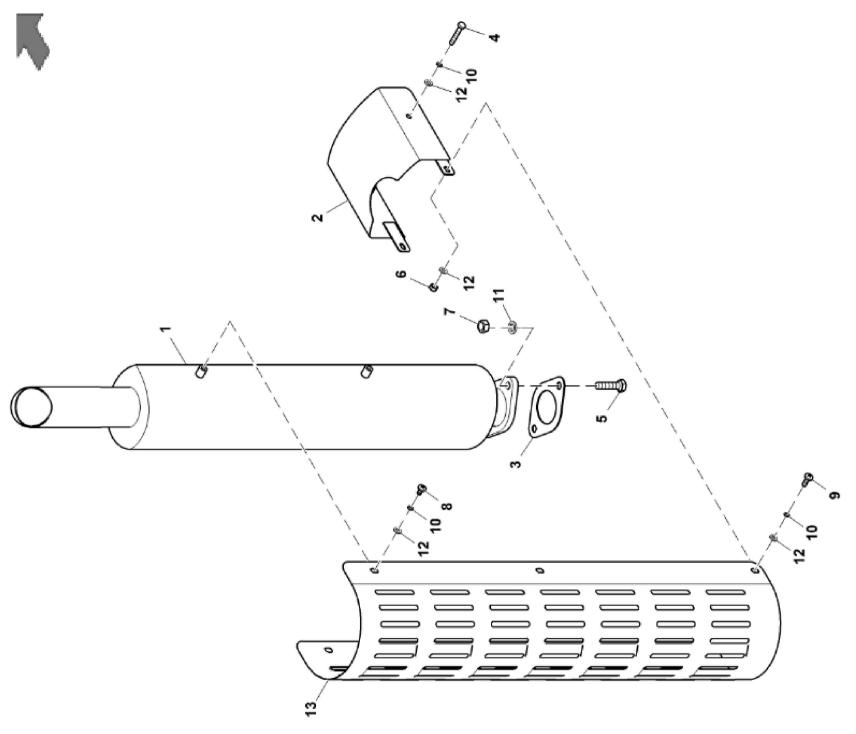

#### John Deere > Turf And Utility >TRACTOR >B554 - TRACTOR >B554 Tractor >30 FUEL AND AIR >ST257569 - EXHAUST TUBE ASSEMBLY ( - 601783)

| John beere > full And othing > That for > B334 Tractor > B354 Tractor > B554 Trac |          |             |     |                       |  |  |  |
|--------------------------------------------------------------------------------------------------------------------------------------------------------------------------------------------------------------------------------------------------------------------------------------------------------------------------------------------------------------------------------------------------------------------------------------------------------------------------------------------------------------------------------------------------------------------------------------------------------------------------------------------------------------------------------------------------------------------------------------------------------------------------------------------------------------------------------------------------------------------------------------------------------------------------------------------------------------------------------------------------------------------------------------------------------------------------------------------------------------------------------------------------------------------------------------------------------------------------------------------------------------------------------------------------------------------------------------------------------------------------------------------------------------------------------------------------------------------------------------------------------------------------------------------------------------------------------------------------------------------------------------------------------------------------------------------------------------------------------------------------------------------------------------------------------------------------------------------------------------------------------------------------------------------------------------------------------------------------------------------------------------------------------------------------------------------------------------------------------------------------------|----------|-------------|-----|-----------------------|--|--|--|
| KEY                                                                                                                                                                                                                                                                                                                                                                                                                                                                                                                                                                                                                                                                                                                                                                                                                                                                                                                                                                                                                                                                                                                                                                                                                                                                                                                                                                                                                                                                                                                                                                                                                                                                                                                                                                                                                                                                                                                                                                                                                                                                                                                            | PART NO. | PART NAME   | QTY | REMARKS               |  |  |  |
| 1                                                                                                                                                                                                                                                                                                                                                                                                                                                                                                                                                                                                                                                                                                                                                                                                                                                                                                                                                                                                                                                                                                                                                                                                                                                                                                                                                                                                                                                                                                                                                                                                                                                                                                                                                                                                                                                                                                                                                                                                                                                                                                                              | SJ14968  | MUFFLER     | 1   | SUB FOR SJ316536      |  |  |  |
| 2                                                                                                                                                                                                                                                                                                                                                                                                                                                                                                                                                                                                                                                                                                                                                                                                                                                                                                                                                                                                                                                                                                                                                                                                                                                                                                                                                                                                                                                                                                                                                                                                                                                                                                                                                                                                                                                                                                                                                                                                                                                                                                                              | SJ316552 | SHIELD      | 1   |                       |  |  |  |
| 3                                                                                                                                                                                                                                                                                                                                                                                                                                                                                                                                                                                                                                                                                                                                                                                                                                                                                                                                                                                                                                                                                                                                                                                                                                                                                                                                                                                                                                                                                                                                                                                                                                                                                                                                                                                                                                                                                                                                                                                                                                                                                                                              | SU316560 | GASKET      | 1   |                       |  |  |  |
| 4                                                                                                                                                                                                                                                                                                                                                                                                                                                                                                                                                                                                                                                                                                                                                                                                                                                                                                                                                                                                                                                                                                                                                                                                                                                                                                                                                                                                                                                                                                                                                                                                                                                                                                                                                                                                                                                                                                                                                                                                                                                                                                                              | 19M10108 | SCREW       | 2   | M6 X 35               |  |  |  |
| 5                                                                                                                                                                                                                                                                                                                                                                                                                                                                                                                                                                                                                                                                                                                                                                                                                                                                                                                                                                                                                                                                                                                                                                                                                                                                                                                                                                                                                                                                                                                                                                                                                                                                                                                                                                                                                                                                                                                                                                                                                                                                                                                              | 19M3148  | CAP SCREW   | 2   | M10 X 40              |  |  |  |
| 6                                                                                                                                                                                                                                                                                                                                                                                                                                                                                                                                                                                                                                                                                                                                                                                                                                                                                                                                                                                                                                                                                                                                                                                                                                                                                                                                                                                                                                                                                                                                                                                                                                                                                                                                                                                                                                                                                                                                                                                                                                                                                                                              | 14M7567  | NUT         | 2   | M6                    |  |  |  |
| 7                                                                                                                                                                                                                                                                                                                                                                                                                                                                                                                                                                                                                                                                                                                                                                                                                                                                                                                                                                                                                                                                                                                                                                                                                                                                                                                                                                                                                                                                                                                                                                                                                                                                                                                                                                                                                                                                                                                                                                                                                                                                                                                              | 14M7509  | NUT         | 2   | M10                   |  |  |  |
| 8                                                                                                                                                                                                                                                                                                                                                                                                                                                                                                                                                                                                                                                                                                                                                                                                                                                                                                                                                                                                                                                                                                                                                                                                                                                                                                                                                                                                                                                                                                                                                                                                                                                                                                                                                                                                                                                                                                                                                                                                                                                                                                                              | 21M7400  | SCREW       | 4   | M6 X 10               |  |  |  |
| 9                                                                                                                                                                                                                                                                                                                                                                                                                                                                                                                                                                                                                                                                                                                                                                                                                                                                                                                                                                                                                                                                                                                                                                                                                                                                                                                                                                                                                                                                                                                                                                                                                                                                                                                                                                                                                                                                                                                                                                                                                                                                                                                              | 21M7246  | SCREW       | 2   | M6 X 16               |  |  |  |
| 10                                                                                                                                                                                                                                                                                                                                                                                                                                                                                                                                                                                                                                                                                                                                                                                                                                                                                                                                                                                                                                                                                                                                                                                                                                                                                                                                                                                                                                                                                                                                                                                                                                                                                                                                                                                                                                                                                                                                                                                                                                                                                                                             | SU318989 | LOCK WASHER | 8   |                       |  |  |  |
| 11                                                                                                                                                                                                                                                                                                                                                                                                                                                                                                                                                                                                                                                                                                                                                                                                                                                                                                                                                                                                                                                                                                                                                                                                                                                                                                                                                                                                                                                                                                                                                                                                                                                                                                                                                                                                                                                                                                                                                                                                                                                                                                                             | 12M7066  | LOCK WASHER | 2   | 10 mm                 |  |  |  |
| 12                                                                                                                                                                                                                                                                                                                                                                                                                                                                                                                                                                                                                                                                                                                                                                                                                                                                                                                                                                                                                                                                                                                                                                                                                                                                                                                                                                                                                                                                                                                                                                                                                                                                                                                                                                                                                                                                                                                                                                                                                                                                                                                             | 24M7054  | WASHER      | 10  | 6.400 X 12 X 1.600 mm |  |  |  |
| 13                                                                                                                                                                                                                                                                                                                                                                                                                                                                                                                                                                                                                                                                                                                                                                                                                                                                                                                                                                                                                                                                                                                                                                                                                                                                                                                                                                                                                                                                                                                                                                                                                                                                                                                                                                                                                                                                                                                                                                                                                                                                                                                             | SU316554 | SHIELD      | 1   |                       |  |  |  |
|                                                                                                                                                                                                                                                                                                                                                                                                                                                                                                                                                                                                                                                                                                                                                                                                                                                                                                                                                                                                                                                                                                                                                                                                                                                                                                                                                                                                                                                                                                                                                                                                                                                                                                                                                                                                                                                                                                                                                                                                                                                                                                                                |          |             |     |                       |  |  |  |