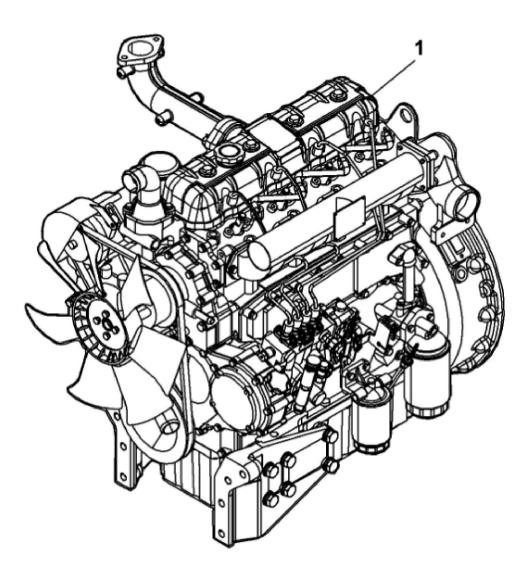

PUC01786

John Deere > Turf And Utility >TRACTOR >B554 - TRACTOR >B554 Tractor >20 ENGINE >ST306494 - ENGINE

| KEY | PART NO. | PART NAME     | QTY | REMARKS       |  |
|-----|----------|---------------|-----|---------------|--|
| 1   | SJ18787  | DIESEL ENGINE | 1   | No Air Pump   |  |
| 1   | SJ18788  | DIESEL ENGINE | 1   | With Air Pump |  |