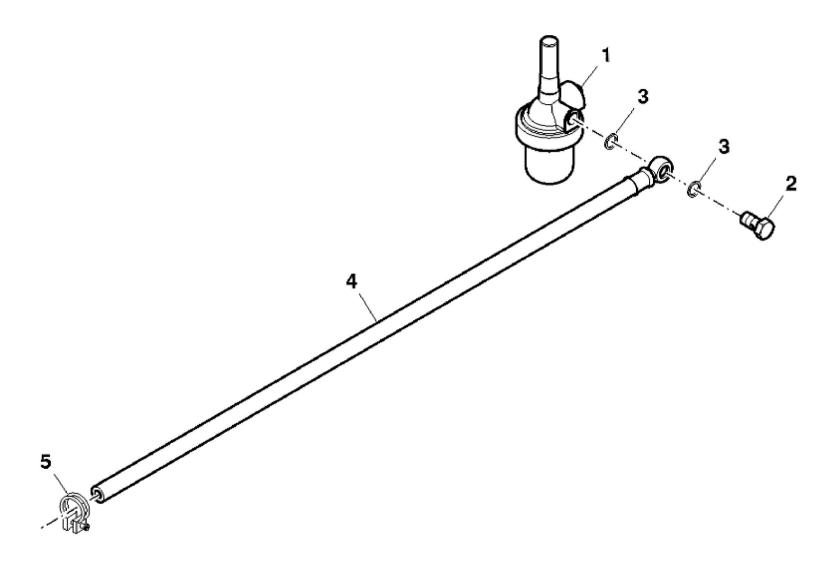

## John Deere > Turf And Utility >TRACTOR >B554 - TRACTOR >B554 Tractor >30 FUEL AND AIR >ST768485 - RADIATOR

| JOHN 2 CC. C | John Beere Vitari Vita Gamey Vita Control Book Vitarion Vision Control Vitarion Control |             |     |           |  |  |  |  |
|--------------|-----------------------------------------------------------------------------------------|-------------|-----|-----------|--|--|--|--|
| KEY          | PART NO.                                                                                | PART NAME   | QTY | REMARKS   |  |  |  |  |
| 1            | SU327256                                                                                | HOOK BOLT   | 1   |           |  |  |  |  |
| 2            | SJ319832                                                                                | RADIATOR    | 1   |           |  |  |  |  |
| 3            | SU316391                                                                                | HOSE        | 1   | Inlet     |  |  |  |  |
| 4            | SU327255                                                                                | HOSE        | 1   | Outlet    |  |  |  |  |
| 5            | SU321246                                                                                | GASKET      | 2   |           |  |  |  |  |
| 6            | SJ321243                                                                                | BRACKET     | 1   |           |  |  |  |  |
| 7            | 19M3143                                                                                 | CAP SCREW   | 2   | M10 X 20  |  |  |  |  |
| 8            | 14M7029                                                                                 | NUT         | 2   | M8        |  |  |  |  |
| 9            | 14M7509                                                                                 | NUT         | 2   | M10       |  |  |  |  |
| 10           | SU328873                                                                                | STUD        | 2   |           |  |  |  |  |
| 11           | 11M7078                                                                                 | COTTER PIN  | 1   | 2 X 20 mm |  |  |  |  |
| 12           | SU318979                                                                                | LOCK WASHER | 2   |           |  |  |  |  |
| 13           | SU321909                                                                                | CLAMP       | 2   |           |  |  |  |  |
| 14           | SU318990                                                                                | LOCK WASHER | 1   |           |  |  |  |  |
| 15           | SU320049                                                                                | CLAMP       | 2   |           |  |  |  |  |
| 16           | SU318993                                                                                | WASHER      | 1   |           |  |  |  |  |
| 17           | SU318992                                                                                | WASHER      | 2   |           |  |  |  |  |
|              |                                                                                         |             |     |           |  |  |  |  |