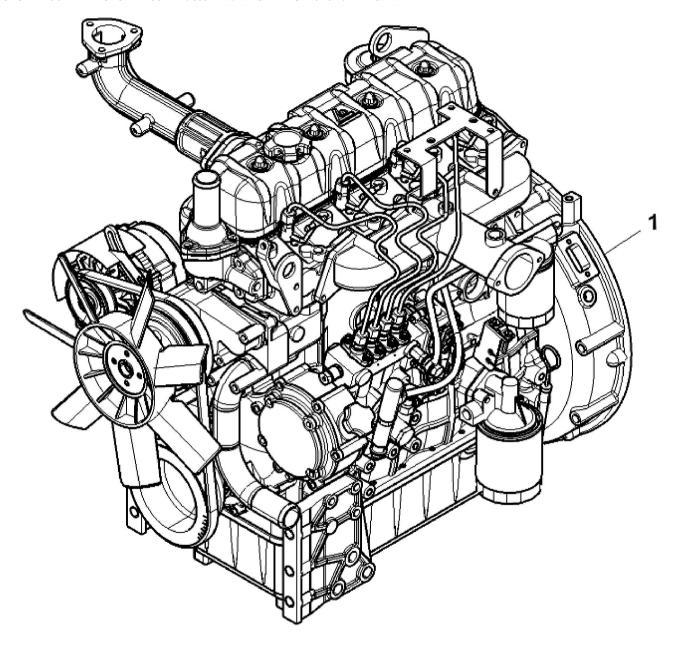

N4263536

John Deere > Turf And Utility >TRACTOR >B554 - TRACTOR >B554 Tractor >20 ENGINE >ST257540 - ENGINE

| KEY | PART NO. | PART NAME     | QTY | <b>Engine Serial</b> | REMARKS        |  |
|-----|----------|---------------|-----|----------------------|----------------|--|
|     |          |               |     | No.                  |                |  |
| 1   | SJ18110  | DIESEL ENGINE | 1   | 514881               | (W/O Air Pump) |  |
| 1   | SJ23976  | DIESEL ENGINE | 1   | 514882               | (W/O Air Pump) |  |
| 1   | SJ18111  | DIESEL ENGINE | 1   | 514881               | (W/ Air Pump)  |  |
| 1   | SJ23977  | DIESEL ENGINE | 1   | 514882               | (W/ Air Pump)  |  |