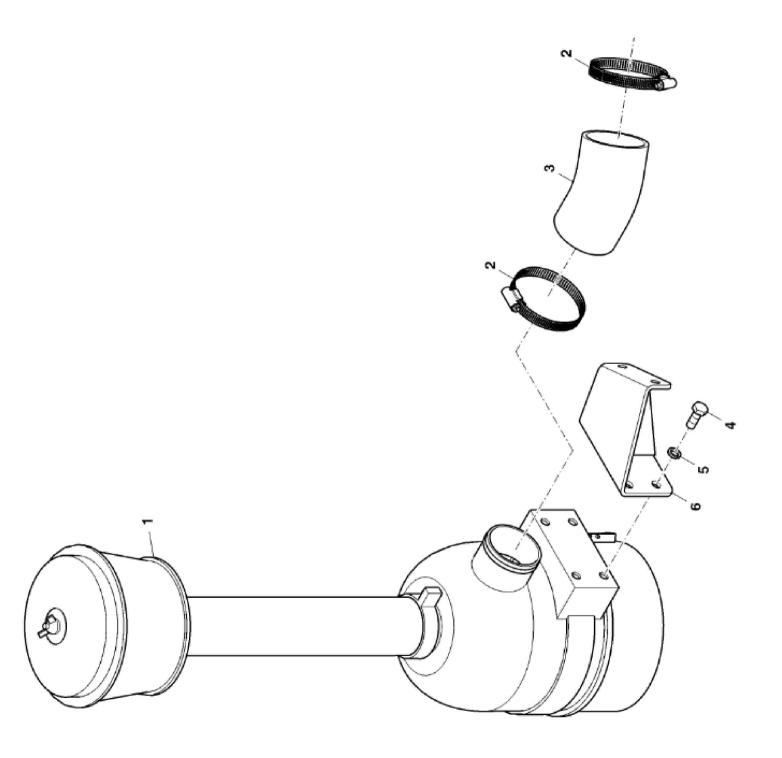

ETN18878A

John Deere > Turf And Utility >TRACTOR >B554 - TRACTOR >B554 Tractor >30 FUEL AND AIR >ST257548 - AIR FILTER ASSEMBLY

| 3   |          |             |     |            |         |  |  |  |
|-----|----------|-------------|-----|------------|---------|--|--|--|
| KEY | PART NO. | PART NAME   | QTY | Serial No. | REMARKS |  |  |  |
| 1   | SJ315835 | AIR FILTER  | 1   |            |         |  |  |  |
| 2   | SU321910 | CLAMP       | 2   |            |         |  |  |  |
| 3   | SU316390 | HOSE        | 1   |            |         |  |  |  |
| 4   | SU318719 | BOLT        | 6   |            |         |  |  |  |
| 5   | SU318979 | LOCK WASHER | 6   |            |         |  |  |  |
| 6   | SJ316370 | BRACKET     | 1   | 515331     |         |  |  |  |
| 6   | SJ321674 | SHEET       | 1   | 515332     |         |  |  |  |
|     |          |             |     |            |         |  |  |  |