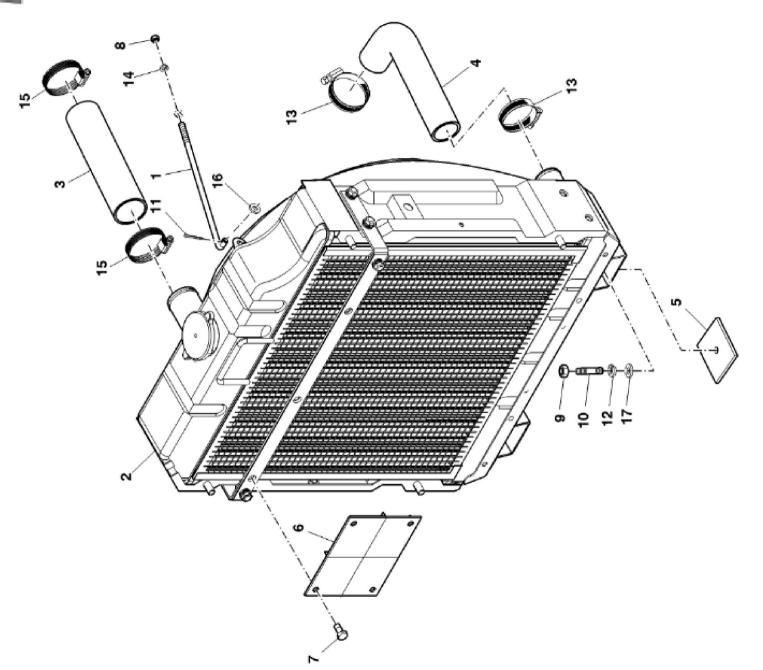

## John Deere > Turf And Utility >TRACTOR >B554 - TRACTOR >B554 Tractor >30 FUEL AND AIR >ST834766 - RADIATOR ASSEMBLY

| J   | ,        |             |     |                   |  |  |  |  |
|-----|----------|-------------|-----|-------------------|--|--|--|--|
| KEY | PART NO. | PART NAME   | QTY | REMARKS           |  |  |  |  |
| 1   | SJ17571  | RADIATOR    | 1   |                   |  |  |  |  |
| 2   | SU316391 | HOSE        | 1   |                   |  |  |  |  |
| 3   | SU321909 | CLAMP       | 2   |                   |  |  |  |  |
| 4   | SU320049 | CLAMP       | 2   |                   |  |  |  |  |
| 5   | SU327256 | HOOK BOLT   | 1   |                   |  |  |  |  |
| 6   | 11M7078  | COTTER PIN  | 1   | 2 X 20 mm         |  |  |  |  |
| 7   | 14M7029  | NUT         | 2   | M8                |  |  |  |  |
| 8   | SU328697 | STUD        | 2   |                   |  |  |  |  |
| 9   | SU321246 | GASKET      | 2   |                   |  |  |  |  |
| 10  | 14M7509  | NUT         | 2   | M10               |  |  |  |  |
| 11  | SU34892  | HOSE        | 1   |                   |  |  |  |  |
| 12  | 12M7065  | LOCK WASHER | 1   | 8 mm              |  |  |  |  |
| 13  | 12M7066  | LOCK WASHER | 2   | 10 mm             |  |  |  |  |
| 14  | 24M7036  | WASHER      | 1   | 9 X 16 X 1.600 mm |  |  |  |  |
| 15  | 24M7040  | WASHER      | 2   | 11 X 20 X 2 mm    |  |  |  |  |
|     |          |             |     |                   |  |  |  |  |