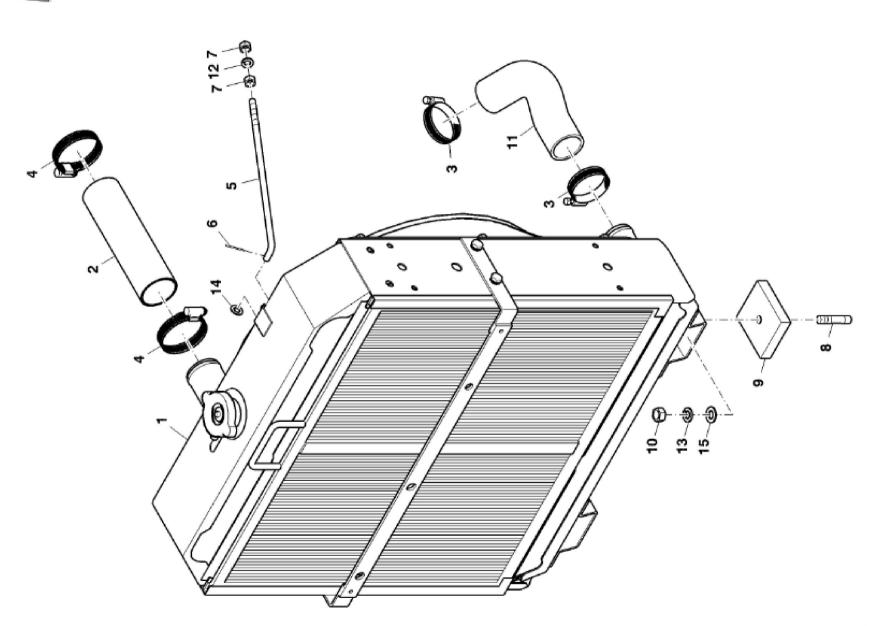

## John Deere > Turf And Utility >TRACTOR >B554 - TRACTOR >B554 Tractor >30 FUEL AND AIR >ST834766 - RADIATOR ASSEMBLY

| J   | ,        |             |     |                   |  |  |  |  |
|-----|----------|-------------|-----|-------------------|--|--|--|--|
| KEY | PART NO. | PART NAME   | QTY | REMARKS           |  |  |  |  |
| 1   | SJ17571  | RADIATOR    | 1   |                   |  |  |  |  |
| 2   | SU316391 | HOSE        | 1   |                   |  |  |  |  |
| 3   | SU321909 | CLAMP       | 2   |                   |  |  |  |  |
| 4   | SU320049 | CLAMP       | 2   |                   |  |  |  |  |
| 5   | SU327256 | HOOK BOLT   | 1   |                   |  |  |  |  |
| 6   | 11M7078  | COTTER PIN  | 1   | 2 X 20 mm         |  |  |  |  |
| 7   | 14M7029  | NUT         | 2   | M8                |  |  |  |  |
| 8   | SU328697 | STUD        | 2   |                   |  |  |  |  |
| 9   | SU321246 | GASKET      | 2   |                   |  |  |  |  |
| 10  | 14M7509  | NUT         | 2   | M10               |  |  |  |  |
| 11  | SU34892  | HOSE        | 1   |                   |  |  |  |  |
| 12  | 12M7065  | LOCK WASHER | 1   | 8 mm              |  |  |  |  |
| 13  | 12M7066  | LOCK WASHER | 2   | 10 mm             |  |  |  |  |
| 14  | 24M7036  | WASHER      | 1   | 9 X 16 X 1.600 mm |  |  |  |  |
| 15  | 24M7040  | WASHER      | 2   | 11 X 20 X 2 mm    |  |  |  |  |
|     |          |             |     |                   |  |  |  |  |