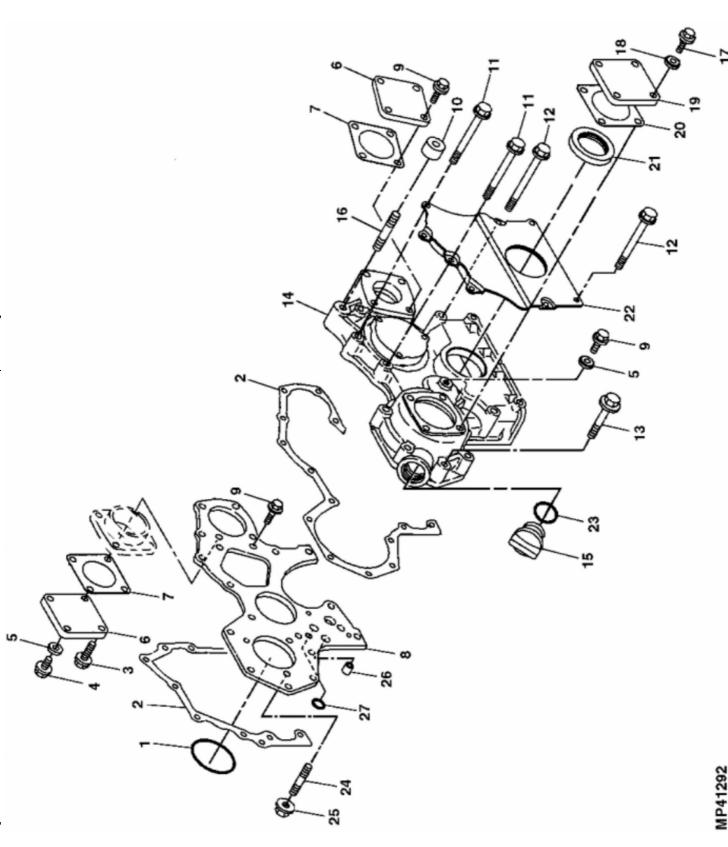

| .5.      | o        |            | name farma annal. |                                   |  |
|----------|----------|------------|-------------------|-----------------------------------|--|
| KEY      | PART NO. | PART NAME  | ζ                 | REMARKS                           |  |
| <b>-</b> | CH16940  | O-RING     | _                 |                                   |  |
| 2        | M64850   | SEALANT    | _                 |                                   |  |
| 8        | 19M7868  | SCREW      | 6                 | M8 X 30                           |  |
| 4        | 19M7866  | SCREW      | _                 | M8 X 20                           |  |
| 5        | M803523  | WASHER     | 4                 |                                   |  |
| 9        | CH18096  | COVER      | 2                 |                                   |  |
| 7        | M805696  | GASKET     | 2                 |                                   |  |
| 8        | M808636  | FLANGE     | _                 |                                   |  |
| 6        | 19M7865  | SCREW      | 8                 | M8 X 16                           |  |
| 10       | M808678  | SPACER     | _                 |                                   |  |
| 11       | 19M7803  | SCREW      | 4                 | M8 X 70                           |  |
| 12       | CH19136  | BOLT       | 2                 |                                   |  |
| 13       | CH19101  | BOLT       | 2                 |                                   |  |
| 14       | AM880594 | GEAR CASE  | _                 | (INCLUDES PARTS MARKED (A))       |  |
| 15       | M805710  | CAP        | _                 | OIL FILL                          |  |
| 16       | M805156  | STUD       | _                 |                                   |  |
| 17       | 19M7864  | SCREW      | 4                 | M8 X 12                           |  |
| 18       | M803523  | WASHER     | 4                 |                                   |  |
| 19       | CH18096  | COVER      | _                 |                                   |  |
| 20       | M805696  | GASKET     | _                 |                                   |  |
| 21       | M800988  | SEAL       | _                 | (A)                               |  |
| 22       | M809438  | SHIELD     | _                 | (INCLUDES DAMPER SHIELD AND FOAM) |  |
| 23       | M805711  | PACKING    | _                 |                                   |  |
| 24       | CH15722  | STUD       | 3                 |                                   |  |
| 25       | 14M7298  | FLANGE NUT | 3                 | M8                                |  |
| 26       | M800974  | DOWEL PIN  | 2                 |                                   |  |
| 27       | CH10570  | O-RING     | 2                 |                                   |  |