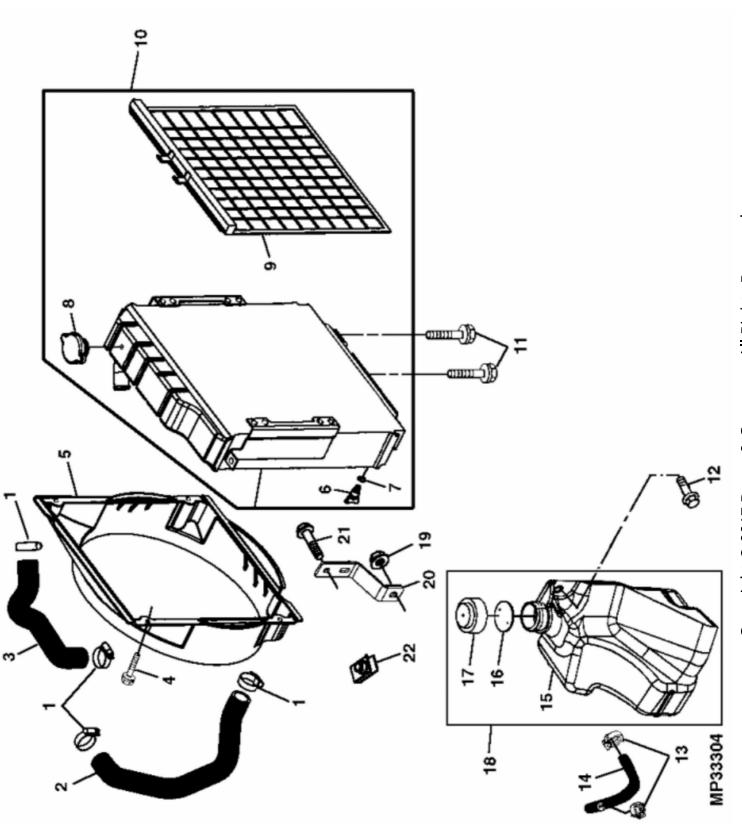

Copyright © 2017 Deere & Company. All Rights Reserved.

John Deere > Turf And Utility >TRACTOR, COMPACT UTILITY >4610 - TRACTOR, COMPACT UTILITY >4610 Compact Utility Tractor >20 ENGINE >ST641864 - RADIATOR, HOSES AND FAN SHROUD