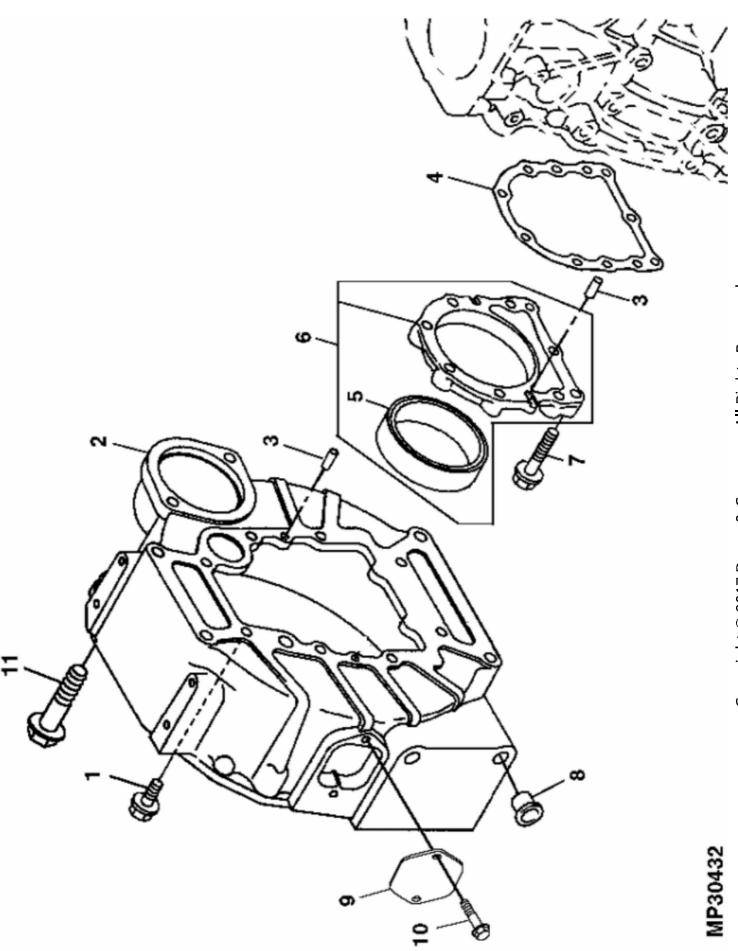

Copyright © 2017 Deere & Company. All Rights Reserved.

John Deere > Turf And Utility >TRACTOR, COMPACT UTILITY >4610 - TRACTOR, COMPACT UTILITY >4610 Compact Utility Tractor >20 ENGINE >ST640970 - GEARCASE HOUSING

| .5.      | o        |            | name farma annal. |                                   |  |
|----------|----------|------------|-------------------|-----------------------------------|--|
| KEY      | PART NO. | PART NAME  | ζ                 | REMARKS                           |  |
| <b>-</b> | CH16940  | O-RING     | _                 |                                   |  |
| 2        | M64850   | SEALANT    | _                 |                                   |  |
| 8        | 19M7868  | SCREW      | 6                 | M8 X 30                           |  |
| 4        | 19M7866  | SCREW      | _                 | M8 X 20                           |  |
| 5        | M803523  | WASHER     | 4                 |                                   |  |
| 9        | CH18096  | COVER      | 2                 |                                   |  |
| 7        | M805696  | GASKET     | 2                 |                                   |  |
| 8        | M808636  | FLANGE     | _                 |                                   |  |
| 6        | 19M7865  | SCREW      | 8                 | M8 X 16                           |  |
| 10       | M808678  | SPACER     | _                 |                                   |  |
| 11       | 19M7803  | SCREW      | 4                 | M8 X 70                           |  |
| 12       | CH19136  | BOLT       | 2                 |                                   |  |
| 13       | CH19101  | BOLT       | 2                 |                                   |  |
| 14       | AM880594 | GEAR CASE  | _                 | (INCLUDES PARTS MARKED (A))       |  |
| 15       | M805710  | CAP        | _                 | OIL FILL                          |  |
| 16       | M805156  | STUD       | _                 |                                   |  |
| 17       | 19M7864  | SCREW      | 4                 | M8 X 12                           |  |
| 18       | M803523  | WASHER     | 4                 |                                   |  |
| 19       | CH18096  | COVER      | _                 |                                   |  |
| 20       | M805696  | GASKET     | _                 |                                   |  |
| 21       | M800988  | SEAL       | _                 | (A)                               |  |
| 22       | M809438  | SHIELD     | _                 | (INCLUDES DAMPER SHIELD AND FOAM) |  |
| 23       | M805711  | PACKING    | _                 |                                   |  |
| 24       | CH15722  | STUD       | 3                 |                                   |  |
| 25       | 14M7298  | FLANGE NUT | 3                 | M8                                |  |
| 26       | M800974  | DOWEL PIN  | 2                 |                                   |  |
| 27       | CH10570  | O-RING     | 2                 |                                   |  |