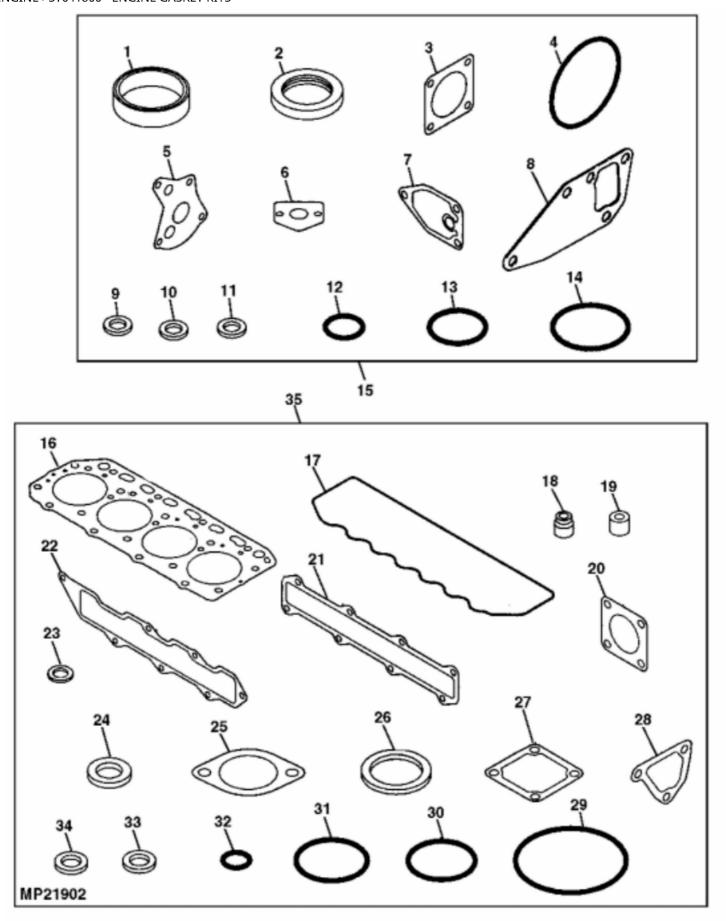

ARMS

Copyright © 2017 Deere & Company. All Rights Reserved.

John Deere > Turf And Utility >TRACTOR, COMPACT UTILITY >4610 - TRACTOR, COMPACT UTILITY >4610 Compact Utility Tractor >20 ENGINE >ST641854 - CYLINDER HEAD, VALVES AND ROCKER

ARMS

| KEY | PART NO.                                | PART NAME        | QTY      | REMARKS                           |
|-----|-----------------------------------------|------------------|----------|-----------------------------------|
| _   | M801024                                 | STUD             | .3       |                                   |
| 2   | 19M7800                                 | SCREW            | 7        | M8 X 50                           |
| 3   | M801028                                 | NUT              | _        |                                   |
| 4   | M801027                                 | SCREW            | _        |                                   |
| 5   | *************************************** | ROCKER ARM       | -        |                                   |
| 9   | AM875383                                | ROCKER ARM       | 8        |                                   |
| 7   | M801022                                 | SUPPORT          | 2        | ROCKER ARM                        |
| 8   | M801023                                 | SUPPORT          | ĸ        | ROCKER ARM                        |
| 6   | M801025                                 | SPRING           | 4        |                                   |
| 10  | 19M7867                                 | SCREW            | 8        | M8 X 25                           |
| 11  | M800002                                 | PLUG             | 2        |                                   |
| 12  |                                         | ROCKER ARM SHAFT | <b>-</b> |                                   |
| 13  | AM875382                                | SHAFT            | _        | ROCKER ARM                        |
| 14  | M801224                                 | CAP              | 8        |                                   |
| 15  | AM878862                                | RETAINER KIT     | 80       | VALVE RETAINER, (SUB FOR CH10067) |
| 16  | M801223                                 | RETAINER         | 8        | SPRING                            |
| 17  | M801222                                 | SPRING           | 80       | VALVE                             |
| 18  | T110650                                 | SEAL             | 4        | EXHAUST                           |
| 19  | CH10450                                 | SEAL             | 4        | INTAKE                            |
| 20  | M801227                                 | GUIDE            | 4        | INTAKE                            |
| 21  | M801228                                 | GUIDE            | 4        | EXHAUST                           |
| 22  | CH16751                                 | PLUG             | 2        |                                   |
| 23  | CH18079                                 | SPRING PIN       | 2        |                                   |
| 24  | M801220                                 | INTAKE VALVE     | 4        |                                   |
| 25  | M801221                                 | EXHAUST VALVE    | 4        |                                   |
| 26  | M801219                                 | BOLT             | 80       |                                   |
| 27  | M801017                                 | SEAT             | 4        |                                   |
| 28  | M801016                                 | GUARD            | 4        | (SUB FOR M810460)                 |
| 29  | M801018                                 | RETAINER         | 4        | NOZZLE                            |
| 30  | 14M7303                                 | FLANGE NUT       | 80       | M6                                |
| 31  | AM879737                                | CYLINDER HEAD    | _        |                                   |
| 32  | AT211695                                | LIFT LINK        | <b>-</b> |                                   |
| 33  | 19M7865                                 | SCREW            | 2        | M8 X 16                           |
| 34  | 14M7273                                 | NUT              | 8        | M8                                |