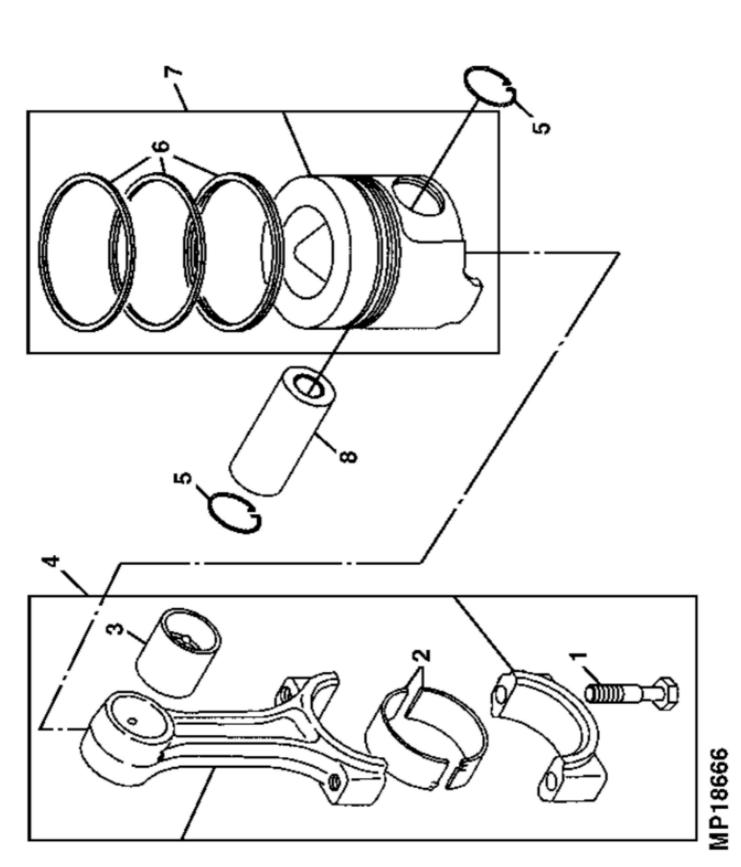

Copyright © 2017 Deere & Company. All Rights Reserved.

John Deere > Turf And Utility >TRACTOR, COMPACT UTILITY >4610 - TRACTOR, COMPACT UTILITY >4610 Compact Utility Tractor >20 ENGINE > ST641590 - CONNECTING ROD AND PISTON

| KEY | PART NO.  | PART NAME       | QTY | REMARKS                               |  |
|-----|-----------|-----------------|-----|---------------------------------------|--|
| _   | CH15483   | BOLT            | 2   |                                       |  |
| 2   | MIA880563 | BEARING         | 1   | STD, (SUB FOR AM875392)               |  |
| 2   | MIA880568 | BEARING         | 1   | .25 MM (.010") US, (SUB FOR AM875395) |  |
| 3   | M801256   | BEARING         | 1   |                                       |  |
| 4   | AM875391  | CONNECTING ROD  | 3   |                                       |  |
| 2   | M806457   | CLIP            | 9   |                                       |  |
| 9   | AM878555  | PISTON RING KIT | 1   | STD                                   |  |
| 9   | AM878599  | PISTON RING KIT | 1   | .25 MM (.010") OS                     |  |
| 7   | AM880366  | PISTON          | 3   | STD                                   |  |
| 7   | AM880566  | PISTON          | 3   | .25 MM (.010") OS                     |  |
| 8   | M806456   | PISTON PIN      | 3   |                                       |  |