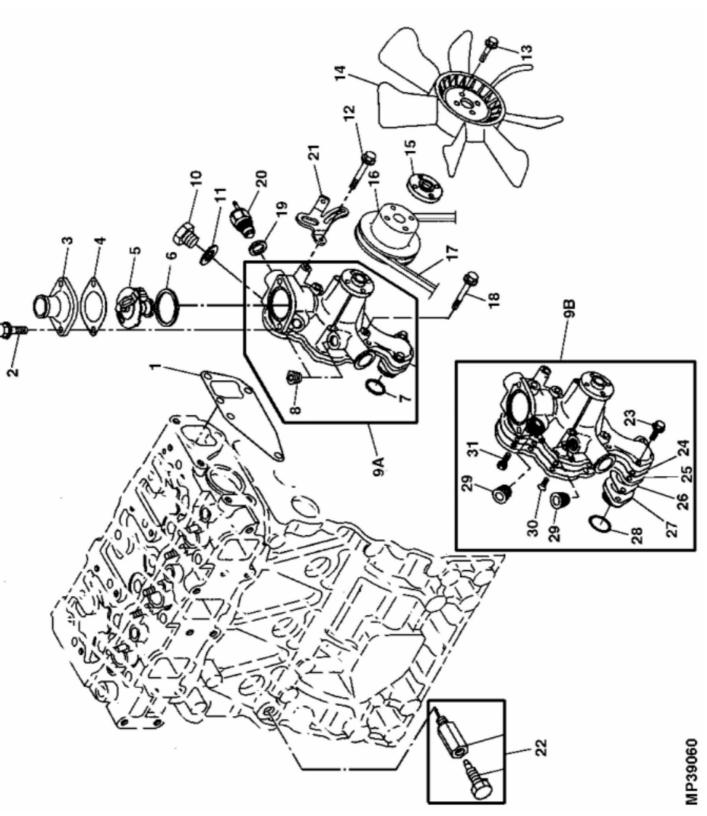

| ,       |           |             | •        |                                                 |
|---------|-----------|-------------|----------|-------------------------------------------------|
| KEY     | PART NO.  | PART NAME   | QTY      | REMARKS                                         |
| <u></u> | M809668   | GASKET      | _        | WATER PUMP                                      |
| 2       | 19M7867   | SCREW       | 2        | M8 X 25                                         |
| 3       | CH15535   | COVER       | _        | THERMOSTAT                                      |
| 4       | M805834   | GASKET      | _        |                                                 |
| 5       | M811034   | THERMOSTAT  | _        | (SUB FOR M801088)                               |
| 9       | M805835   | GASKET      | _        |                                                 |
| 7       | M810636   | O-RING      | -        |                                                 |
| 80      | M810638   | PLUG        | 3        |                                                 |
| 9A      | AM881419  | WATER PUMP  | _        | (SUB FOR AM878937) (SUB MIA880462)              |
| 9B      | MIA880462 | WATER PUMP  | _        |                                                 |
| 10      | M800312   | PLUG        | _        |                                                 |
| 11      | CH13814   | WASHER      | _        |                                                 |
| 12      | 19M7801   | SCREW       | _        | M8 X 60                                         |
| 13      | M801763   | BOLT        | 4        |                                                 |
| 14      | M809977   | FAN         | _        | USE W/ MIU803029 PULLEY                         |
| 15      | M801762   | PLATE       | 1        |                                                 |
| 16      | MIU803029 | PULLEY      | 1        | D=130 MM, SUB FOR T111553                       |
| 17      | LVU11661  | BELT        | _        | 41", USE W/ MIU803029 AND 40A ALT (BLUE LABEL)  |
| 17      | LVU11662  | BELT        | _        | 41.5", USE W/ MIU803029 AND 55A ALT (RED LABEL) |
| 18      | 19M7979   | SCREW       | 3        | M8 X 55                                         |
| 19      | T110737   | GASKET      | _        |                                                 |
| 20      | T110736   | SENSOR      | _        | COOLANT TEMPERATURE                             |
| 21      | M808684   | ADJUSTER    | _        |                                                 |
| 22      | AM100800  | DRAIN VALVE | _        |                                                 |
| 23      | 19M7862   | SCREW       | 2        | M6 X 20, (SUB FOR M87820)                       |
| 24      | M810823   | GASKET      | <b>-</b> |                                                 |
| 25      | MIU800236 | PLATE       | 1        |                                                 |
| 26      | M810824   | GASKET      | 1        | (SUB FOR MIU800684)                             |
| 27      | M801758   | PIPE        | 1        | (SUB FOR MIU800683)                             |
| 28      | M810636   | O-RING      | 1        |                                                 |
| 29      |           | PLUG        | 2        |                                                 |
| 30      |           | SCREW       | 2        |                                                 |
| 31      | 19M7560   | CAP SCREW   | 3        | M6 X 16                                         |
|         |           |             |          |                                                 |