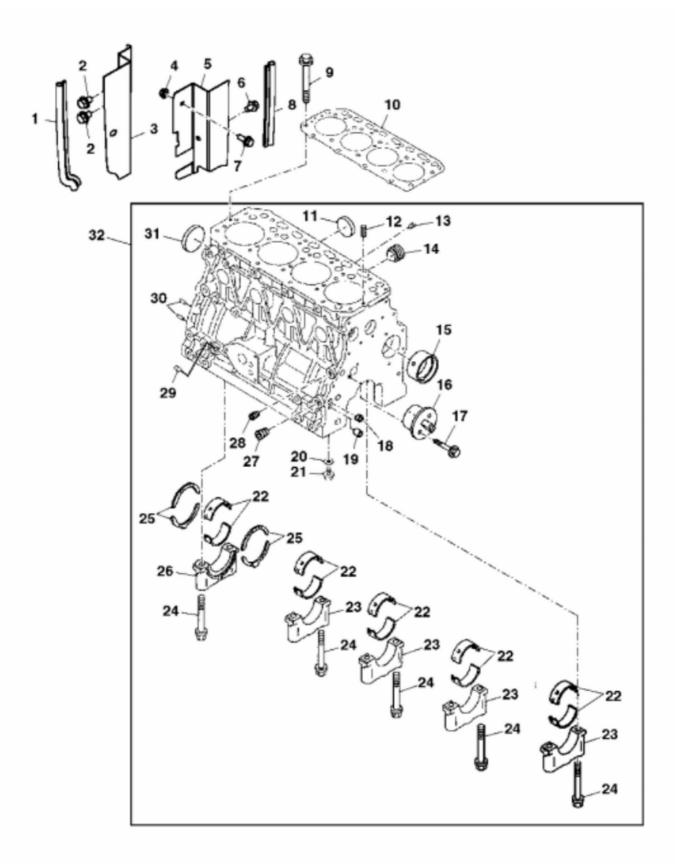

PU02726

John Deere > Turf And Utility >TRACTOR, COMPACT UTILITY >4610 - TRACTOR, COMPACT UTILITY >4610 Compact Utility Tractor >20 ENGINE > ST641853 - CYLINDER BLOCK AND MAIN BEARINGS

| 9   |           |                             | 35 · · · · · · · · · · · · · · · · · · · |                                      |  |
|-----|-----------|-----------------------------|------------------------------------------|--------------------------------------|--|
| KEY | PART NO.  | PART NAME                   | QTY                                      | REMARKS                              |  |
| _   | LVU13644  | ISOLATOR                    | <b>—</b>                                 | RH AIRDAM                            |  |
| 2   | 19M7864   | ВОГТ                        | 2                                        |                                      |  |
| 3   | LVU12391  | HEAT SHIELD                 | _                                        | КН                                   |  |
| 4   | 14M7298   | FLANGE NUT                  | _                                        | M8                                   |  |
| 5   | LVU12390  | HEAT SHIELD                 | _                                        | 五                                    |  |
| 9   | 19M7783   | BOLT                        |                                          |                                      |  |
| 7   | 19M7866   | BOLT                        |                                          |                                      |  |
| 8   | LVU13646  | ISOLATOR                    | -                                        | LH AIRDAM                            |  |
| 6   | M801186   | BOLT                        | 18                                       |                                      |  |
| 10  | M806518   | ENGINE CYLINDER HEAD GASKET | _                                        |                                      |  |
| 11  | 30M7023   | PLUG                        | _                                        |                                      |  |
| 12  | CH18079   | SPRING PIN                  | _                                        |                                      |  |
| 13  | M806938   | PLUG                        | _                                        |                                      |  |
| 14  | 15H562    | PIPE PLUG                   |                                          | 1"                                   |  |
| 15  | MIU800573 | CAMSHAFT                    | _                                        | (SUB FOR M800977)                    |  |
| 16  | M800978   | SHAFT                       |                                          |                                      |  |
| 17  | CH19101   | BOLT                        | 2                                        |                                      |  |
| 18  | M87801    | PLUG                        | 2                                        |                                      |  |
| 19  | M800974   | PIPE                        | 2                                        |                                      |  |
| 20  | CH10554   | PACKING                     | 4                                        |                                      |  |
| 21  | 19M7864   | BOLT                        | 4                                        |                                      |  |
| 22  | AM875371  | BEARING KIT                 | 5                                        | (STD)                                |  |
| 22  | MIA880550 | BEARING                     | 5                                        | .25MM (.010") US, (SUB FOR AM875374) |  |
| 23  |           | BEARING CAP                 | 4                                        |                                      |  |
| 24  | M801189   | BOLT                        | 10                                       |                                      |  |
| 25  | MIA880555 | BEARING                     | 2                                        | (SUB FOR AM875373)                   |  |
| 26  |           | BEARING CAP                 | <b>-</b>                                 |                                      |  |
| 27  | CH10335   | PLUG                        | 2                                        |                                      |  |
| 28  | EPC200680 | PLUG                        | _                                        |                                      |  |
| 29  | T113961   | PLUG                        |                                          |                                      |  |
| 30  | M802255   | PIN                         | 4                                        |                                      |  |
| 31  |           | DRAIN PLUG                  |                                          |                                      |  |
| 32  | AM879992  | CYLINDER BLOCK              | <b>~</b>                                 |                                      |  |
| 33  | MIA882698 | SHORT BLOCK ASSEMBLY        |                                          | Not Illustrated; SUB FOR AM880565    |  |
|     |           |                             |                                          |                                      |  |

| KEY | PART NO.    | PART NAME            | QΤΥ | REMARKS                                           |  |
|-----|-------------|----------------------|-----|---------------------------------------------------|--|
|     | AM121605    | DIECEI ENGINE        | -   | (W/SST FLYWHEEL) (MARKED 4TNE84-EJT461C) (SUB     |  |
| :   |             | בובטרו בואסזואר      |     | AM880565)                                         |  |
|     | AM121600    | NIECE ENGINE         | τ.  | (W/PRT, HST FLYWHEEL) (MARKED 4TNE84-EJT461) (SUB |  |
| :   | 2009 C 1009 | DIEDEL LINGINE       |     | AM880565)                                         |  |
| :   | AM880565    | SHORT BLOCK ASSEMBLY | _   |                                                   |  |
| :   | LVU10366    | ISOLATOR             | 1   | BOTTOM AIRDAM                                     |  |