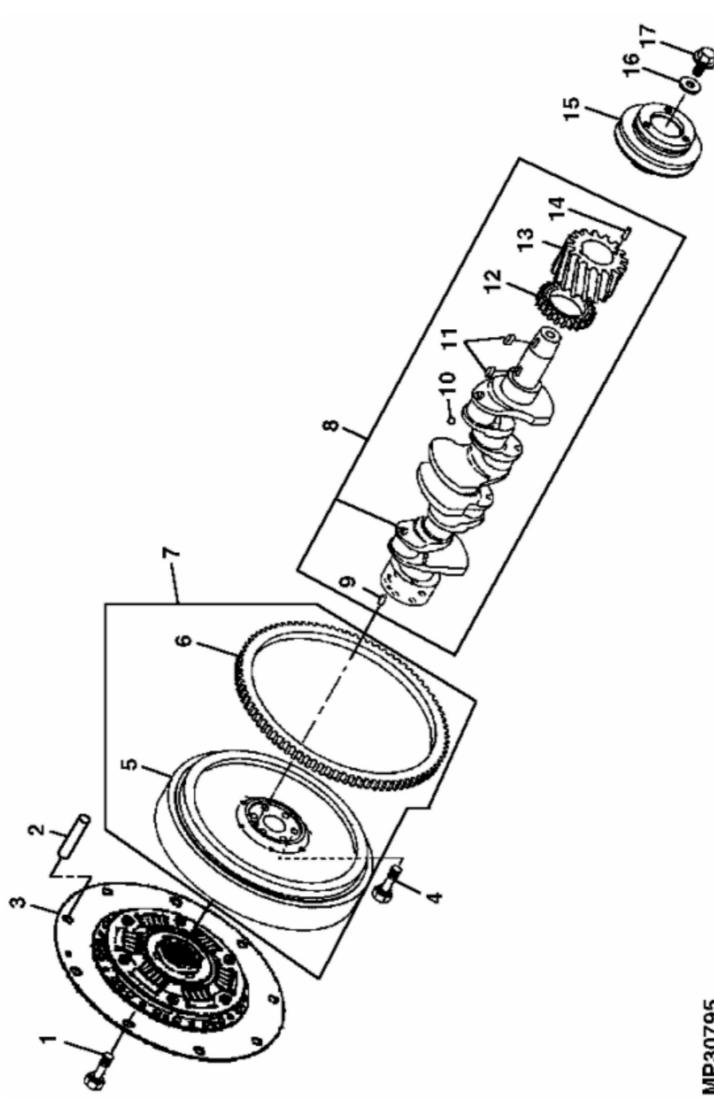

Copyright © 2017 Deere & Company. All Rights Reserved.

John Deere > Turf And Utility >TRACTOR, COMPACT UTILITY >4610 - TRACTOR, COMPACT UTILITY >4610 Compact Utility Tractor >20 ENGINE >ST641858 - CRANKSHAFT AND FLYWHEEL

| ,   | ,        |            | ,   |                                       |  |
|-----|----------|------------|-----|---------------------------------------|--|
| KEY | PART NO. | PART NAME  | QTY | REMARKS                               |  |
| -   | 19M7865  | ВОLТ       | 9   |                                       |  |
| 2   | 34M7250  | SPRING PIN | 3   | 10 X 20 mm, PRT & HST                 |  |
| 8   | LVA14721 | DISK       | _   | CLUTCH DAMPER, (SUB FOR M808385), PRT |  |
| 3   | LVA14722 | DISK       | -   | CLUTCH DAMPER, (SUB FOR M808463), HST |  |
| 4   | CH19291  | ВОГТ       | 9   |                                       |  |
| 2   |          | FLYWHEEL   | _   |                                       |  |
| 9   | CH10466  | GEAR       | _   |                                       |  |
| 7   | AM879899 | FLYWHEEL   | _   | SST                                   |  |
| 7   | AM879900 | FLYWHEEL   | -   | PRT & HST                             |  |
| 8   | AM879978 | CRANKSHAFT | _   |                                       |  |
| 6   | M802255  | PIN        | _   |                                       |  |
| 10  | 400R     | BALL       | 4   |                                       |  |
| 11  | M801045  | SHAFT KEY  | 2   |                                       |  |
| 12  | M810309  | GEAR       | _   | BALANCER                              |  |
| 13  | M801053  | GEAR       | _   | (NLA)                                 |  |
| 14  | CH16793  | PIN        | _   |                                       |  |
| 15  | M809525  | PULLEY     | _   |                                       |  |
| 16  | M801055  | WASHER     | _   |                                       |  |
| 17  | CH16798  | BOLT       | _   |                                       |  |

Copyright © 2017 Deere & Company. All Rights Reserved.

| KEY | PART NO. | PART NAME | QTY | REMARKS                     |  |
|-----|----------|-----------|-----|-----------------------------|--|
| _   | 19M7402  | CAP SCREW | 8   | M10 X 25                    |  |
| 2   | M810326  | HOUSING   | _   | FLYWHEEL, (SUB FOR M810120) |  |
| 3   | M802255  | PIN       | _   |                             |  |
| 4   | M64850   | SEALANT   | _   | (2.8 OZ TUBE)               |  |
| 5   | M805278  | SEAL      | _   |                             |  |
| 9   | AM875375 | CASE      | _   | (SUB FOR RG60617)           |  |
| 7   | M808308  | BOLT      | 6   |                             |  |
| 8   | CH15738  | CAP       | 4   |                             |  |
| 6   | M132855  | PLATE     | _   |                             |  |
| 10  | 19M7865  | SCREW     | 2   | M8 X 16                     |  |
| 11  | 19M9001  | SCREW     | 4   | M12 X 185                   |  |