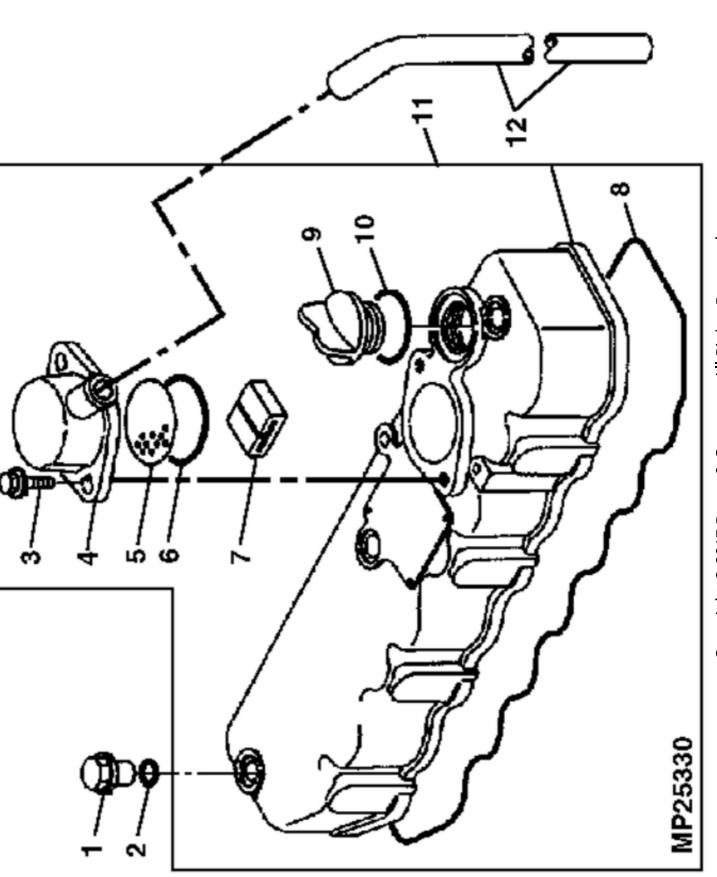

## Copyright © 2017 Deere & Company. All Rights Reserved.

Copyright © 2017 Deere & Company. All Rights Reserved.

John Deere > Turf And Utility >TRACTOR, COMPACT UTILITY >4610 - TRACTOR, COMPACT UTILITY >4610 Compact Utility Tractor >20 ENGINE >ST641855 - CYLINDER HEAD COVER AND GASKETS

| KEY | PART NO. | PART NAME | ζΤΟ      | REMARKS  |  |
|-----|----------|-----------|----------|----------|--|
| -   | CH10348  | NUT       | 3        |          |  |
| 2   | CH10568  | PACKING   | 3        |          |  |
| 3   | 19M7865  | SCREW     | 2        | M8 X 16  |  |
| 4   | M801031  | CAP       | _        |          |  |
| 5   | M801033  | PLATE     | _        |          |  |
| 9   | M801034  | O-RING    | _        |          |  |
| 7   | M801032  | DEFLECTOR | _        |          |  |
| 8   | M801230  | GASKET    | -        |          |  |
| 6   | M805710  | CAP       | -        |          |  |
| 10  | M805711  | PACKING   | _        |          |  |
| 11  | RG60621  | COVER     | <b>-</b> |          |  |
| 12  | M801037  | НОЅЕ      | <b>-</b> | ВКЕАТНЕК |  |