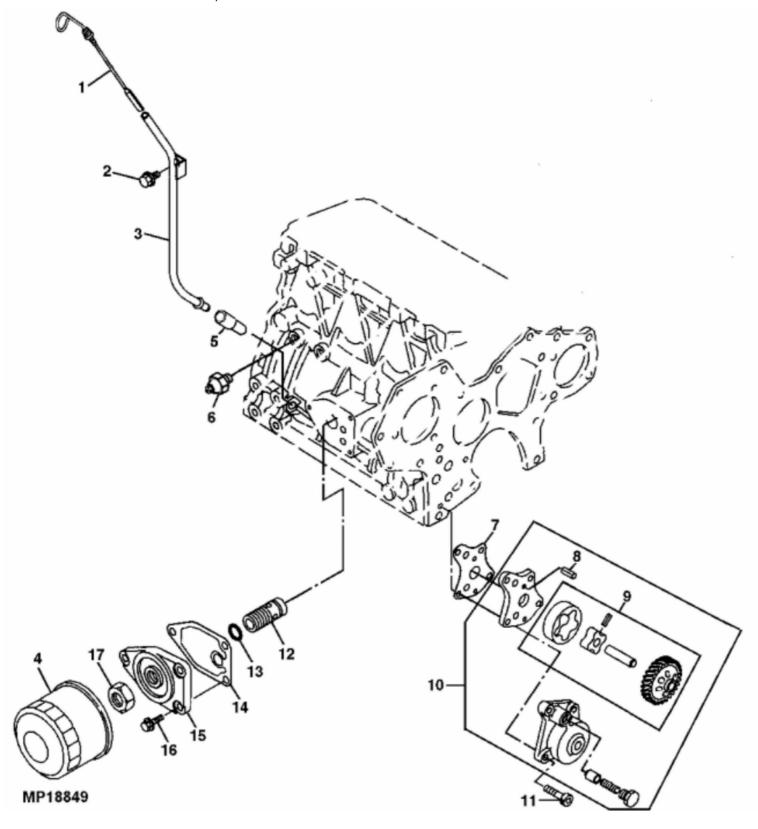

PU02726

John Deere > Turf And Utility >TRACTOR, COMPACT UTILITY >4610 - TRACTOR, COMPACT UTILITY >4610 Compact Utility Tractor >20 ENGINE > ST641853 - CYLINDER BLOCK AND MAIN BEARINGS

| 9   |           |                             | 35 · · · · · · · · · · · · · · · · · · · |                                      |  |
|-----|-----------|-----------------------------|------------------------------------------|--------------------------------------|--|
| KEY | PART NO.  | PART NAME                   | QTY                                      | REMARKS                              |  |
| _   | LVU13644  | ISOLATOR                    | <b>—</b>                                 | RH AIRDAM                            |  |
| 2   | 19M7864   | ВОГТ                        | 2                                        |                                      |  |
| 3   | LVU12391  | HEAT SHIELD                 | _                                        | КН                                   |  |
| 4   | 14M7298   | FLANGE NUT                  | _                                        | M8                                   |  |
| 5   | LVU12390  | HEAT SHIELD                 | _                                        | 五                                    |  |
| 9   | 19M7783   | BOLT                        |                                          |                                      |  |
| 7   | 19M7866   | BOLT                        |                                          |                                      |  |
| 8   | LVU13646  | ISOLATOR                    | -                                        | LH AIRDAM                            |  |
| 6   | M801186   | BOLT                        | 18                                       |                                      |  |
| 10  | M806518   | ENGINE CYLINDER HEAD GASKET | _                                        |                                      |  |
| 11  | 30M7023   | PLUG                        | _                                        |                                      |  |
| 12  | CH18079   | SPRING PIN                  | _                                        |                                      |  |
| 13  | M806938   | PLUG                        | _                                        |                                      |  |
| 14  | 15H562    | PIPE PLUG                   |                                          | 1"                                   |  |
| 15  | MIU800573 | CAMSHAFT                    | _                                        | (SUB FOR M800977)                    |  |
| 16  | M800978   | SHAFT                       |                                          |                                      |  |
| 17  | CH19101   | BOLT                        | 2                                        |                                      |  |
| 18  | M87801    | PLUG                        | 2                                        |                                      |  |
| 19  | M800974   | PIPE                        | 2                                        |                                      |  |
| 20  | CH10554   | PACKING                     | 4                                        |                                      |  |
| 21  | 19M7864   | BOLT                        | 4                                        |                                      |  |
| 22  | AM875371  | BEARING KIT                 | 5                                        | (STD)                                |  |
| 22  | MIA880550 | BEARING                     | 5                                        | .25MM (.010") US, (SUB FOR AM875374) |  |
| 23  |           | BEARING CAP                 | 4                                        |                                      |  |
| 24  | M801189   | BOLT                        | 10                                       |                                      |  |
| 25  | MIA880555 | BEARING                     | 2                                        | (SUB FOR AM875373)                   |  |
| 26  |           | BEARING CAP                 | <b>-</b>                                 |                                      |  |
| 27  | CH10335   | PLUG                        | 2                                        |                                      |  |
| 28  | EPC200680 | PLUG                        | _                                        |                                      |  |
| 29  | T113961   | PLUG                        |                                          |                                      |  |
| 30  | M802255   | PIN                         | 4                                        |                                      |  |
| 31  |           | DRAIN PLUG                  |                                          |                                      |  |
| 32  | AM879992  | CYLINDER BLOCK              | <b>~</b>                                 |                                      |  |
| 33  | MIA882698 | SHORT BLOCK ASSEMBLY        |                                          | Not Illustrated; SUB FOR AM880565    |  |
|     |           |                             |                                          |                                      |  |

| KEY | PART NO.    | PART NAME            | QΤΥ | REMARKS                                           |  |
|-----|-------------|----------------------|-----|---------------------------------------------------|--|
|     | AM121605    | DIECEI ENGINE        | -   | (W/SST FLYWHEEL) (MARKED 4TNE84-EJT461C) (SUB     |  |
| :   |             | בובטרו בואסזואר      |     | AM880565)                                         |  |
|     | AM121600    | NIECE ENGINE         | τ.  | (W/PRT, HST FLYWHEEL) (MARKED 4TNE84-EJT461) (SUB |  |
| :   | 2009 C 1009 | DIEDEL LINGINE       |     | AM880565)                                         |  |
| :   | AM880565    | SHORT BLOCK ASSEMBLY | _   |                                                   |  |
| :   | LVU10366    | ISOLATOR             | 1   | BOTTOM AIRDAM                                     |  |