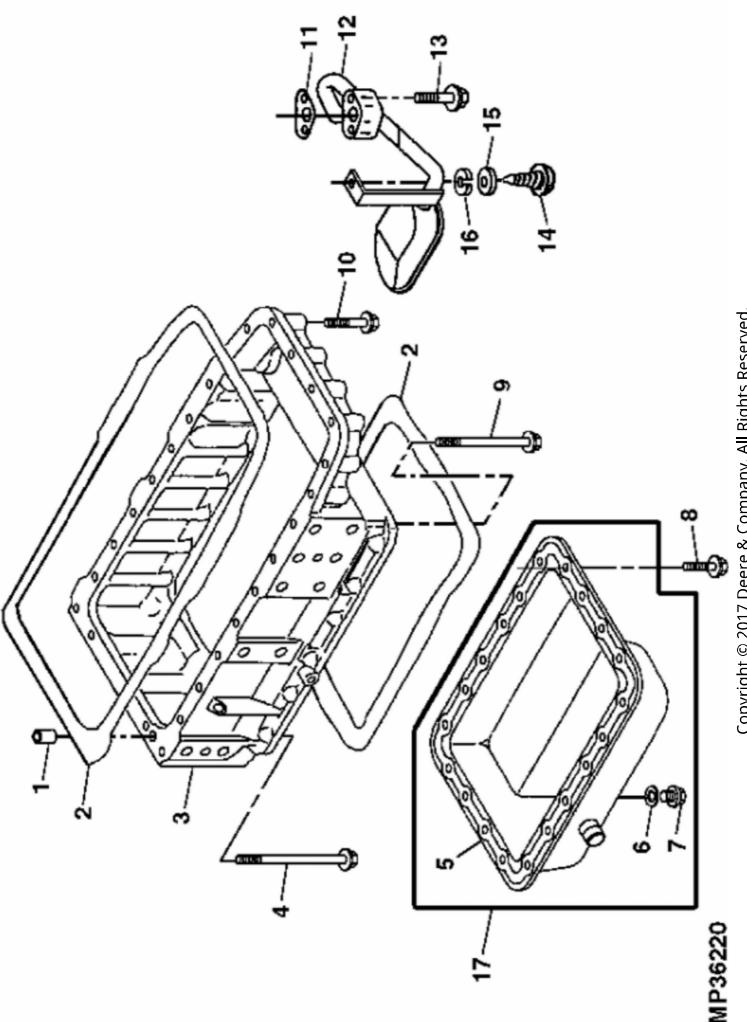

Copyright © 2017 Deere & Company. All Rights Reserved.

John Deere > Turf And Utility >TRACTOR, COMPACT UTILITY >4610 - TRACTOR, COMPACT UTILITY >4610 Compact Utility Tractor >20 ENGINE > ST641860 - OIL PAN AND OIL PUMP INTAKE

| ,   |          |               | •        |                                  |  |
|-----|----------|---------------|----------|----------------------------------|--|
| KEY | PART NO. | PART NAME     | QTY      | REMARKS                          |  |
| -   | T110645  | PIPE PLUG     | _        |                                  |  |
| 2   | M64850   | LIQUID GASKET | _        |                                  |  |
| 3   | M804337  | OIL PAN       | _        | NLA, (ENGINE MARKED 4TNE84)      |  |
| 3   | M808639  | OIL PAN       | _        | (ENGINE MARKED 4TNV84)           |  |
| 4   | T111562  | BOLT          | 4        |                                  |  |
| 2   | M810314  | COVER         | _        | (SUB FOR M804338) (SUB AM881955) |  |
| 9   | M806433  | WASHER        | <b>-</b> |                                  |  |
| 7   | T111565  | PLUG          | _        |                                  |  |
| 8   | 19M7864  | BOLT          | 20       |                                  |  |
| 6   | СН19093  | BOLT          | 14       |                                  |  |
| 10  | 19M7800  | BOLT          | 8        |                                  |  |
| 11  | M811792  | GASKET        | _        | (SUB FOR M805829)                |  |
| 12  | AM877278 | STRAINER      | _        |                                  |  |
| 13  | 19M7897  | BOLT          | 2        |                                  |  |
| 14  | 19M7162  | CAP SCREW     | _        | M8 X 16                          |  |
| 15  | 24M7055  | WASHER        | _        | 8.400 X 16 X 1.600 mm            |  |
| 16  | 12M7065  | LOCK WASHER   | 1        | 8 mm                             |  |
| 17  | AM881955 | OIL PAN       | 1        |                                  |  |