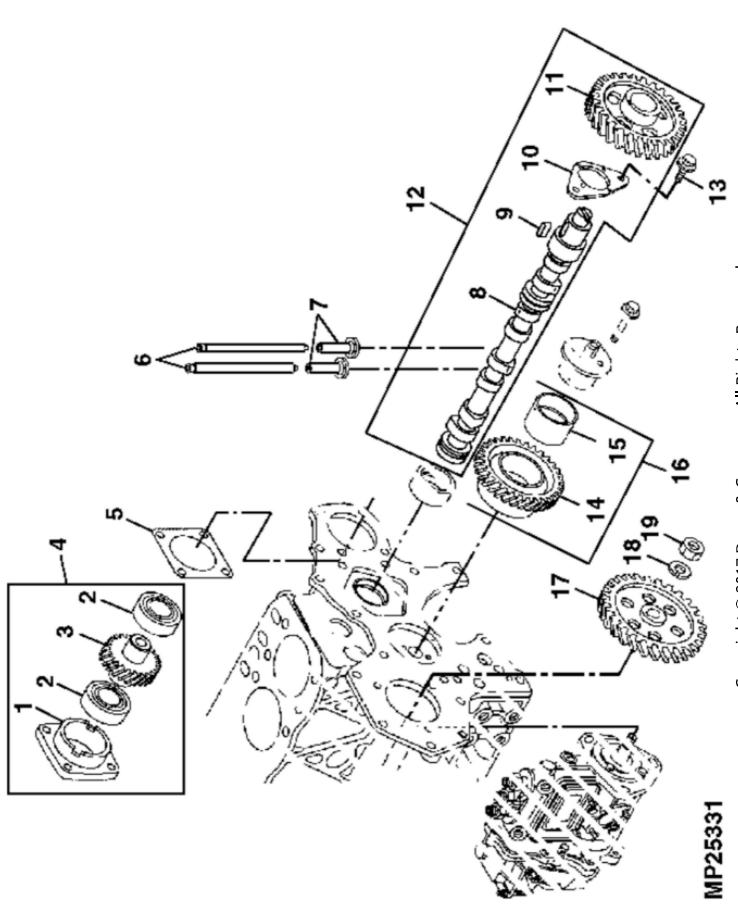

Copyright © 2017 Deere & Company. All Rights Reserved.

John Deere > Turf And Utility >TRACTOR, COMPACT UTILITY >4610 - TRACTOR, COMPACT UTILITY >4610 Compact Utility Tractor >20 ENGINE >ST641856 - CAMSHAFT AND DRIVING GEARS

|     | ,        |                |          |                     |  |
|-----|----------|----------------|----------|---------------------|--|
| KEY | PART NO. | PART NAME      | QTY      | REMARKS             |  |
| -   | M802618  | BRACKET        | -        |                     |  |
| 2   | CH13505  | BALL BEARING   | 2        | (SUB FOR CH16063)   |  |
| 3   | *******  | GEAR           | _        |                     |  |
| 4   | AM876339 | GEAR           | _        |                     |  |
| 5   | M805840  | GASKET         | _        |                     |  |
| 9   | M801238  | PUSH ROD       | 8        |                     |  |
| 7   | M801046  | CAM FOLLOWER   | 8        |                     |  |
| 80  | ******   | CAMSHAFT       | -        |                     |  |
| 6   | M801045  | SHAFT KEY      | _        |                     |  |
| 10  | *******  | THRUST BEARING | _        |                     |  |
| 11  | *******  | GEAR           | _        |                     |  |
| 12  | AM875386 | CAMSHAFT       | _        |                     |  |
| 13  | СН19780  | ВОLТ           | 2        |                     |  |
| 14  |          | GEAR           | _        |                     |  |
| 15  | M801050  | BUSHING        | _        |                     |  |
| 16  | AM875315 | GEAR           | _        | IDLE                |  |
| 17  | M801239  | GEAR           | _        | FUEL INJECTION PUMP |  |
| 18  | 12M7067  | LOCK WASHER    | _        | 12 mm               |  |
| 19  | 14M7275  | TUN            | <b>~</b> | M12                 |  |