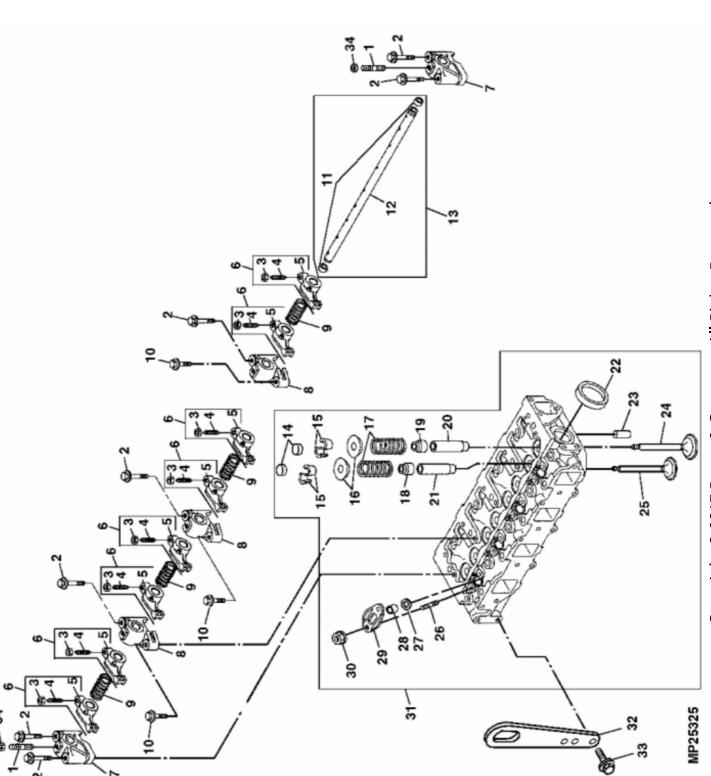

ARMS

Copyright © 2017 Deere & Company. All Rights Reserved.

John Deere > Turf And Utility >TRACTOR, COMPACT UTILITY >4610 - TRACTOR, COMPACT UTILITY >4610 Compact Utility Tractor >20 ENGINE >ST641854 - CYLINDER HEAD, VALVES AND ROCKER

ARMS

| KEY | PART NO.                                | PART NAME        | QTY      | REMARKS                           |
|-----|-----------------------------------------|------------------|----------|-----------------------------------|
| _   | M801024                                 | STUD             | .3       |                                   |
| 2   | 19M7800                                 | SCREW            | 7        | M8 X 50                           |
| 3   | M801028                                 | NUT              | _        |                                   |
| 4   | M801027                                 | SCREW            | _        |                                   |
| 5   | *************************************** | ROCKER ARM       | -        |                                   |
| 9   | AM875383                                | ROCKER ARM       | 8        |                                   |
| 7   | M801022                                 | SUPPORT          | 2        | ROCKER ARM                        |
| 8   | M801023                                 | SUPPORT          | ĸ        | ROCKER ARM                        |
| 6   | M801025                                 | SPRING           | 4        |                                   |
| 10  | 19M7867                                 | SCREW            | 8        | M8 X 25                           |
| 11  | M800002                                 | PLUG             | 2        |                                   |
| 12  |                                         | ROCKER ARM SHAFT | <b>-</b> |                                   |
| 13  | AM875382                                | SHAFT            | _        | ROCKER ARM                        |
| 14  | M801224                                 | CAP              | 8        |                                   |
| 15  | AM878862                                | RETAINER KIT     | 80       | VALVE RETAINER, (SUB FOR CH10067) |
| 16  | M801223                                 | RETAINER         | 8        | SPRING                            |
| 17  | M801222                                 | SPRING           | 80       | VALVE                             |
| 18  | T110650                                 | SEAL             | 4        | EXHAUST                           |
| 19  | CH10450                                 | SEAL             | 4        | INTAKE                            |
| 20  | M801227                                 | GUIDE            | 4        | INTAKE                            |
| 21  | M801228                                 | GUIDE            | 4        | EXHAUST                           |
| 22  | CH16751                                 | PLUG             | 2        |                                   |
| 23  | CH18079                                 | SPRING PIN       | 2        |                                   |
| 24  | M801220                                 | INTAKE VALVE     | 4        |                                   |
| 25  | M801221                                 | EXHAUST VALVE    | 4        |                                   |
| 26  | M801219                                 | BOLT             | 80       |                                   |
| 27  | M801017                                 | SEAT             | 4        |                                   |
| 28  | M801016                                 | GUARD            | 4        | (SUB FOR M810460)                 |
| 29  | M801018                                 | RETAINER         | 4        | NOZZLE                            |
| 30  | 14M7303                                 | FLANGE NUT       | 80       | M6                                |
| 31  | AM879737                                | CYLINDER HEAD    | _        |                                   |
| 32  | AT211695                                | LIFT LINK        | <b>-</b> |                                   |
| 33  | 19M7865                                 | SCREW            | 2        | M8 X 16                           |
| 34  | 14M7273                                 | NUT              | 8        | M8                                |