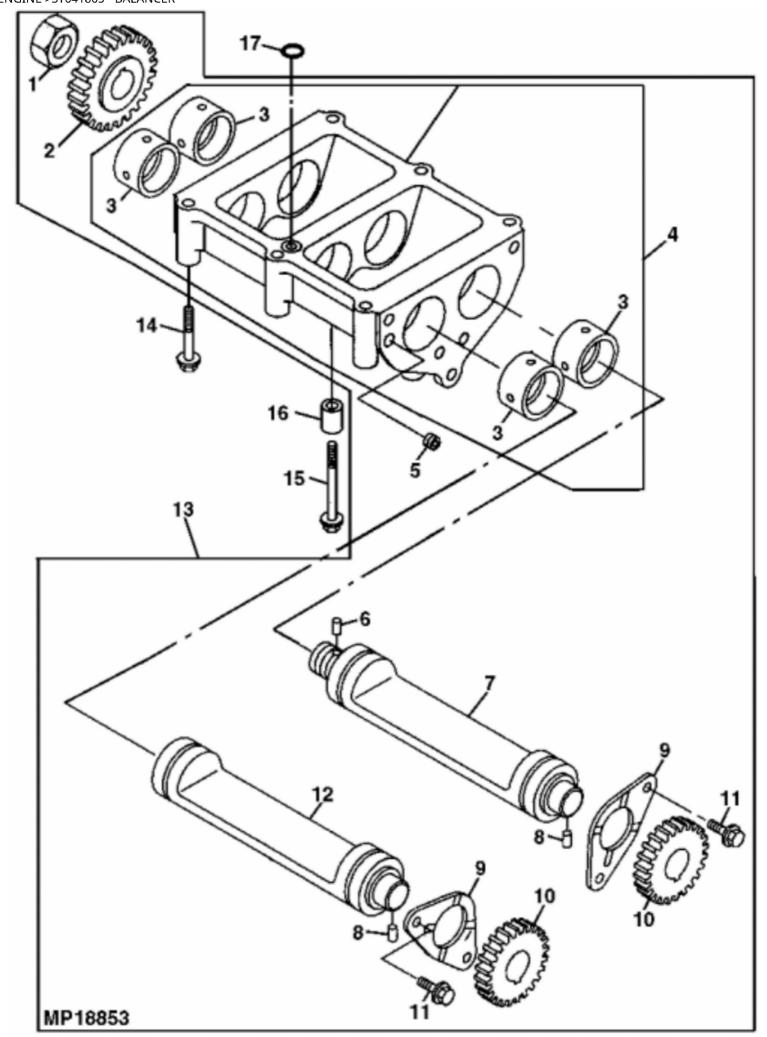

Copyright © 2017 Deere & Company. All Rights Reserved.

John Deere > Turf And Utility >TRACTOR, COMPACT UTILITY >4610 - TRACTOR, COMPACT UTILITY >4610 Compact Utility Tractor >20 ENGINE >ST641856 - CAMSHAFT AND DRIVING GEARS

|     | ,        |                |          |                     |  |
|-----|----------|----------------|----------|---------------------|--|
| KEY | PART NO. | PART NAME      | QTY      | REMARKS             |  |
| -   | M802618  | BRACKET        | -        |                     |  |
| 2   | CH13505  | BALL BEARING   | 2        | (SUB FOR CH16063)   |  |
| 3   | *******  | GEAR           | _        |                     |  |
| 4   | AM876339 | GEAR           | _        |                     |  |
| 5   | M805840  | GASKET         | _        |                     |  |
| 9   | M801238  | PUSH ROD       | 8        |                     |  |
| 7   | M801046  | CAM FOLLOWER   | 8        |                     |  |
| 80  | ******   | CAMSHAFT       | -        |                     |  |
| 6   | M801045  | SHAFT KEY      | _        |                     |  |
| 10  | *******  | THRUST BEARING | _        |                     |  |
| 11  | *******  | GEAR           | _        |                     |  |
| 12  | AM875386 | CAMSHAFT       | _        |                     |  |
| 13  | СН19780  | ВОLТ           | 2        |                     |  |
| 14  |          | GEAR           | _        |                     |  |
| 15  | M801050  | BUSHING        | _        |                     |  |
| 16  | AM875315 | GEAR           | _        | IDLE                |  |
| 17  | M801239  | GEAR           | _        | FUEL INJECTION PUMP |  |
| 18  | 12M7067  | LOCK WASHER    | _        | 12 mm               |  |
| 19  | 14M7275  | TUN            | <b>~</b> | M12                 |  |