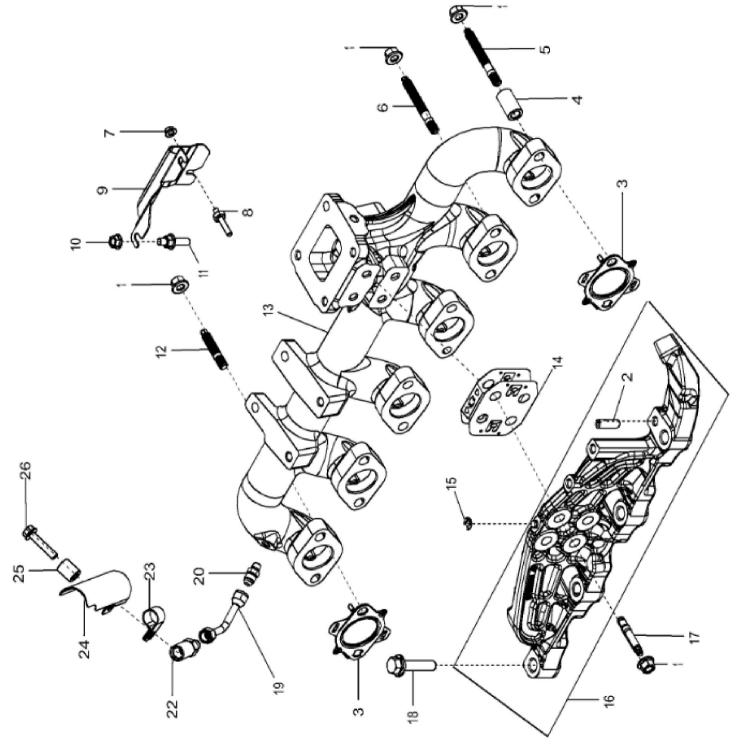

## **NOTE:**

If there is no response to click on the link above, please download the PDF document first and then click on it.

John Deere > Turf And Utility >TRACTOR >6250R - TRACTOR >6250R Tractor (Europe Edition, Engine SN: 6068UXXXXXXX)(Final Tier 4) >EN ENGINE 6068HL500-DZ104589 >EN00 ENGINE 6068HL500-DZ104589 6068HL500 >ST820977 - 28DN EXHAUST MANIFOLD

| KEY | PART NO. | PART NAME        | QTY | REMARKS                          |  |
|-----|----------|------------------|-----|----------------------------------|--|
| 1   | R539762  | FLANGE NUT       | 16  |                                  |  |
| 2   | 22M7222  | SET SCREW        | 1   | M10 X 30                         |  |
| 3   | R544294  | GASKET           | 6   |                                  |  |
| 4   | R535122  | SPACER           | 10  |                                  |  |
| 5   | DZ10229  | STUD             | 2   |                                  |  |
| 6   | R530022  | STUD             | 8   |                                  |  |
| 7   | 14M7303  | FLANGE NUT       | 1   | M6                               |  |
| 8   | R535372  | STUD             | 1   |                                  |  |
| 9   | R550889  | HEAT SHIELD      | 1   |                                  |  |
| 10  | 14M7298  | FLANGE NUT       | 2   | M8                               |  |
| 11  | R550919  | STUD             | 2   |                                  |  |
| 12  | R530341  | STUD             | 2   |                                  |  |
| 13  | DZ101296 | EXHAUST MANIFOLD | 1   | MARKED DZ101295                  |  |
| 14  | DZ101298 | SHIM             | 1   |                                  |  |
| 15  | 40M7042  | SNAP RING        | 1   |                                  |  |
| 16  | DZ102600 | BRACKET          | 1   | MARKED DZ100885; ORDERDZ106286   |  |
| 16  | DZ106286 | BRACKET          | 1   | MARKED DZ106032; INCLUDES22M7222 |  |
| 17  | R543352  | STUD             | 4   |                                  |  |
| 18  | R535377  | SCREW            | 3   |                                  |  |
| 19  | RE546446 | LINE             | 1   |                                  |  |
| 20  | R27346   | FITTING          | 1   |                                  |  |
| 22  | R529704  | ADAPTER FITTING  | 1   |                                  |  |
| 23  | R519502  | CLAMP            | 1   |                                  |  |
| 24  | R532097  | HEAT SHIELD      | 1   |                                  |  |
| 25  | R532758  | SPACER           | 1   |                                  |  |
| 26  | 19M7798  | SCREW            | 1   | M8 X 40                          |  |