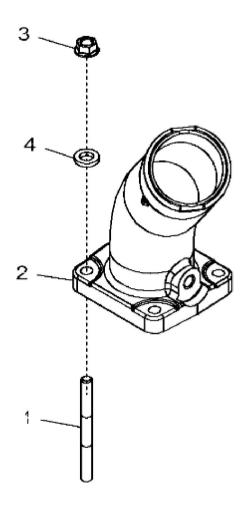

John Deere > Turf And Utility >TRACTOR >6250R - TRACTOR >6250R Tractor (Europe Edition, Engine SN: 6068UXXXXXXX)(Final Tier 4) >EN ENGINE 6068HL500-DZ104589 >EN00 ENGINE 6068HL500-DZ104589 6068HL500 >ST197147 - 2221 THERMOSTAT

2221\_RE540498\_PCD

John Deere > Turf And Utility >TRACTOR >6250R - TRACTOR >6250R Tractor (Europe Edition, Engine SN: 6068UXXXXXXX)(Final Tier 4) >EN ENGINE 6068HL500-DZ104589 >EN00 ENGINE 6068HL500-DZ104589 6068HL500 >ST197147 - 2221 THERMOSTAT

| KEY | PART NO. | PART NAME  | QTY | REMARKS          |  |
|-----|----------|------------|-----|------------------|--|
| 1   | RE554015 | THERMOSTAT | 2   | SUB FOR RE540379 |  |

611\_ETN127138\_PCD

John Deere > Turf And Utility >TRACTOR >6250R - TRACTOR >6250R Tractor (Europe Edition, Engine SN: 6068UXXXXXXX)(Final Tier 4) >EN ENGINE 6068HL500-DZ104589 >EN00 ENGINE 6068HL500-DZ104589 6068HL500 >ST821516 - 2611 COOLANT HEATER