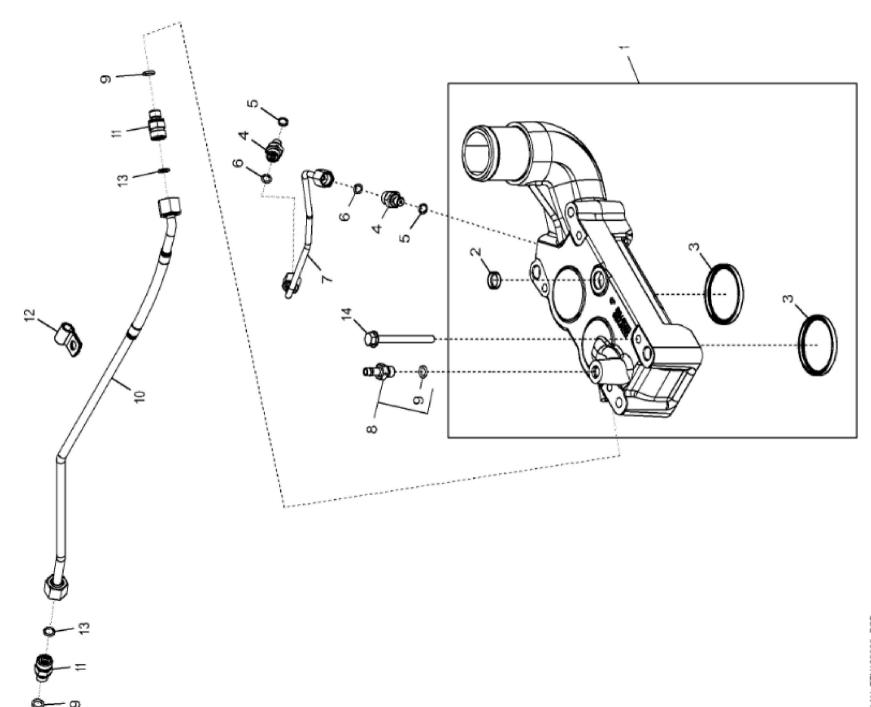

21AN\_ETN129680\_PCD

John Deere > Turf And Utility >TRACTOR >6250R - TRACTOR >6250R Tractor (Europe Edition, Engine SN: 6068UXXXXXXX)(Final Tier 4) >EN ENGINE 6068HL500-DZ104589 >EN00 ENGINE 6068HL500-DZ104589 6068HL500 >ST875748 - 21AN THERMOSTAT COVER

| KEY | PART NO. | PART NAME       | QTY | REMARKS          |  |
|-----|----------|-----------------|-----|------------------|--|
| 1   | DZ10760  | COVER           | 1   | MARKED DZ10758   |  |
| 2   | 30M7024  | PLUG            | 1   |                  |  |
| 3   | R529398  | SEAL            | 2   |                  |  |
| 4   | 38H5174  | ADAPTER FITTING | 2   |                  |  |
| 5   | 51M7039  | O-RING          | 2   | 8.100 X 1.600 mm |  |
| 6   | T77814   | O-RING          | 2   |                  |  |
| 7   | DZ104465 | LINE            | 1   |                  |  |
| 8   | AT323961 | ADAPTER FITTING | 1   |                  |  |
| 9   | 51M7040  | O-RING          | 3   | 9.300 X 2.200 mm |  |
| 10  | DZ104467 | LINE            | 1   |                  |  |
| 11  | 38H5008  | ADAPTER FITTING | 2   |                  |  |
| 12  | AH76882  | CLIP            | 1   |                  |  |
| 13  | T77613   | O-RING          | 2   |                  |  |
| 14  | 19M8039  | SCREW           | 4   | M8 X 80          |  |
|     |          |                 |     |                  |  |