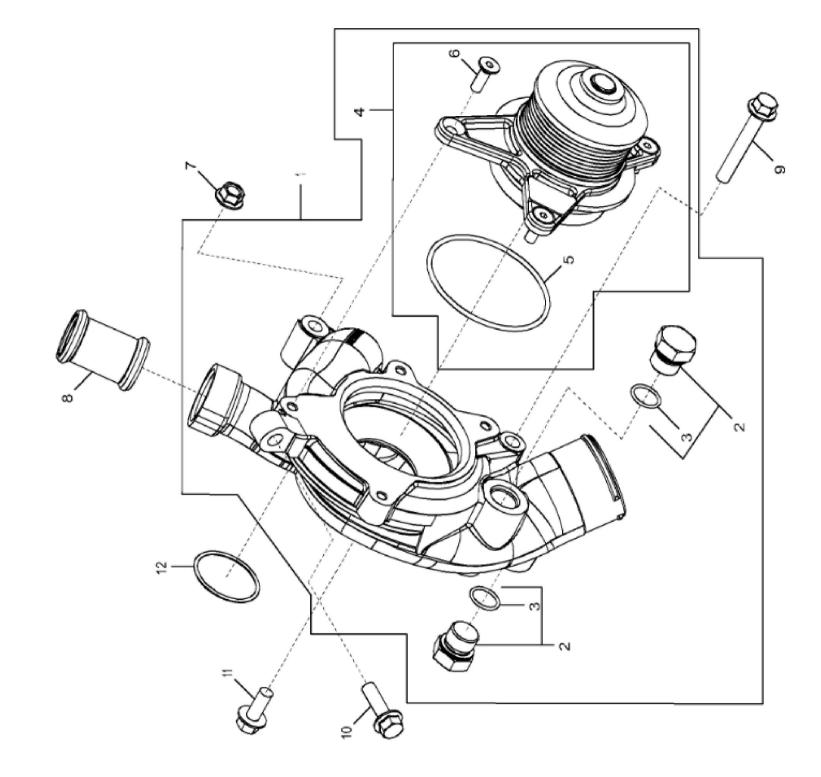

2066\_RE566340\_PCD

John Deere > Turf And Utility > TRACTOR > 6250R - TRACTOR > 6250R Tractor (Europe Edition, Engine SN: 6068UXXXXXXX)(Final Tier 4) > EN ENGINE 6068HL500-DZ104589 > EN00 ENGINE 6068HL500-DZ104589 6068HL500 > ST764855 - 2066 WATER PUMP

| PART NO. | PART NAME                                                                                 | QTY                                                                                                                                                                                                                                                                                                                          | REMARKS                                                                                                                                                                                                                                                                                                                                                                                                              |                                                                                                                                                                                                                                                                                                                                                                                                                                                                                                                                                                                                                                                                     |
|----------|-------------------------------------------------------------------------------------------|------------------------------------------------------------------------------------------------------------------------------------------------------------------------------------------------------------------------------------------------------------------------------------------------------------------------------|----------------------------------------------------------------------------------------------------------------------------------------------------------------------------------------------------------------------------------------------------------------------------------------------------------------------------------------------------------------------------------------------------------------------|---------------------------------------------------------------------------------------------------------------------------------------------------------------------------------------------------------------------------------------------------------------------------------------------------------------------------------------------------------------------------------------------------------------------------------------------------------------------------------------------------------------------------------------------------------------------------------------------------------------------------------------------------------------------|
| RE556137 | WATER PUMP                                                                                | 1                                                                                                                                                                                                                                                                                                                            | MARKED R538406                                                                                                                                                                                                                                                                                                                                                                                                       |                                                                                                                                                                                                                                                                                                                                                                                                                                                                                                                                                                                                                                                                     |
| RE46687  | DRAIN PLUG                                                                                | 2                                                                                                                                                                                                                                                                                                                            |                                                                                                                                                                                                                                                                                                                                                                                                                      |                                                                                                                                                                                                                                                                                                                                                                                                                                                                                                                                                                                                                                                                     |
| 51M7045  | O-RING                                                                                    | 1                                                                                                                                                                                                                                                                                                                            | 19.300 X 2.200 mm                                                                                                                                                                                                                                                                                                                                                                                                    |                                                                                                                                                                                                                                                                                                                                                                                                                                                                                                                                                                                                                                                                     |
| RE557899 | PUMP                                                                                      | 1                                                                                                                                                                                                                                                                                                                            |                                                                                                                                                                                                                                                                                                                                                                                                                      |                                                                                                                                                                                                                                                                                                                                                                                                                                                                                                                                                                                                                                                                     |
| R541830  | O-RING                                                                                    | 1                                                                                                                                                                                                                                                                                                                            |                                                                                                                                                                                                                                                                                                                                                                                                                      |                                                                                                                                                                                                                                                                                                                                                                                                                                                                                                                                                                                                                                                                     |
| 19M7585  | SCREW                                                                                     | 4                                                                                                                                                                                                                                                                                                                            | M8 X 25                                                                                                                                                                                                                                                                                                                                                                                                              |                                                                                                                                                                                                                                                                                                                                                                                                                                                                                                                                                                                                                                                                     |
| 14M7296  | FLANGE NUT                                                                                | 1                                                                                                                                                                                                                                                                                                                            | M10                                                                                                                                                                                                                                                                                                                                                                                                                  |                                                                                                                                                                                                                                                                                                                                                                                                                                                                                                                                                                                                                                                                     |
| R528313  | TUBE                                                                                      | 1                                                                                                                                                                                                                                                                                                                            |                                                                                                                                                                                                                                                                                                                                                                                                                      |                                                                                                                                                                                                                                                                                                                                                                                                                                                                                                                                                                                                                                                                     |
| 19M8114  | SCREW                                                                                     | 1                                                                                                                                                                                                                                                                                                                            | M10 X 70                                                                                                                                                                                                                                                                                                                                                                                                             |                                                                                                                                                                                                                                                                                                                                                                                                                                                                                                                                                                                                                                                                     |
| 19M7835  | SCREW                                                                                     | 1                                                                                                                                                                                                                                                                                                                            | M10 X 35                                                                                                                                                                                                                                                                                                                                                                                                             |                                                                                                                                                                                                                                                                                                                                                                                                                                                                                                                                                                                                                                                                     |
| 19M7785  | SCREW                                                                                     | 1                                                                                                                                                                                                                                                                                                                            | M10 X 25                                                                                                                                                                                                                                                                                                                                                                                                             |                                                                                                                                                                                                                                                                                                                                                                                                                                                                                                                                                                                                                                                                     |
| R529665  | O-RING                                                                                    | 1                                                                                                                                                                                                                                                                                                                            |                                                                                                                                                                                                                                                                                                                                                                                                                      |                                                                                                                                                                                                                                                                                                                                                                                                                                                                                                                                                                                                                                                                     |
|          | RE556137 RE46687 51M7045 RE557899 R541830 19M7585 14M7296 R528313 19M8114 19M7835 19M7785 | RE556137       WATER PUMP         RE46687       DRAIN PLUG         51M7045       O-RING         RE557899       PUMP         R541830       O-RING         19M7585       SCREW         14M7296       FLANGE NUT         R528313       TUBE         19M8114       SCREW         19M7835       SCREW         19M7785       SCREW | RE556137       WATER PUMP       1         RE46687       DRAIN PLUG       2         51M7045       O-RING       1         RE557899       PUMP       1         R541830       O-RING       1         19M7585       SCREW       4         14M7296       FLANGE NUT       1         R528313       TUBE       1         19M8114       SCREW       1         19M7835       SCREW       1         19M7785       SCREW       1 | RE556137         WATER PUMP         1         MARKED R538406           RE46687         DRAIN PLUG         2         C           51M7045         O-RING         1         19.300 X 2.200 mm           RE557899         PUMP         1         C           R541830         O-RING         1         C           19M7585         SCREW         4         M8 X 25           14M7296         FLANGE NUT         1         M10           R528313         TUBE         1         M10 X 70           19M7814         SCREW         1         M10 X 35           19M7825         SCREW         1         M10 X 35           19M7785         SCREW         1         M10 X 25 |