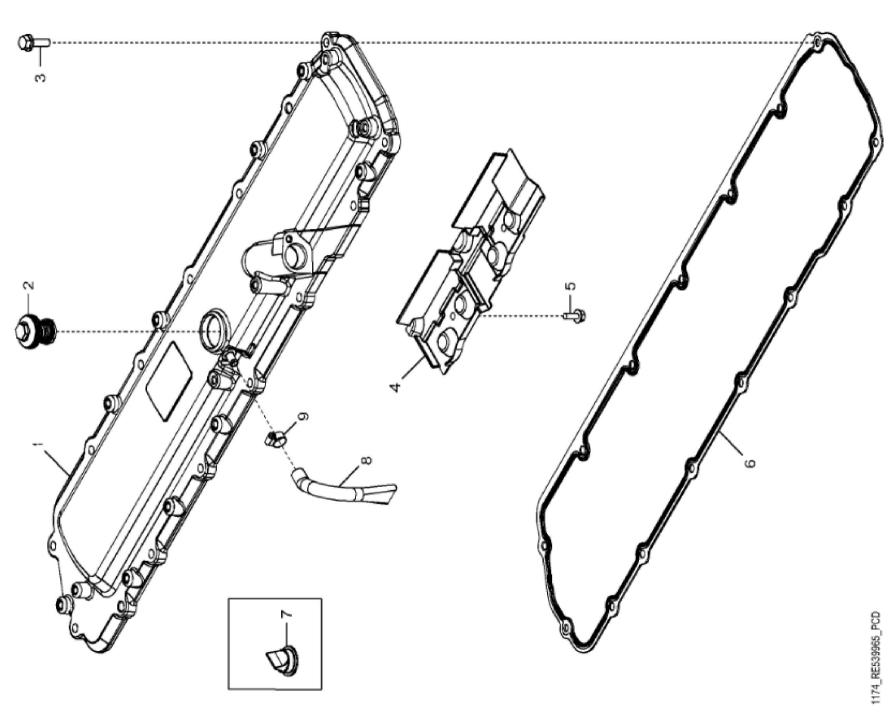

John Deere > Turf And Utility >TRACTOR >6250R - TRACTOR >6250R Tractor (Europe Edition, Engine SN: 6068UXXXXXXX)(Final Tier 4) >EN ENGINE 6068HL500-DZ104589 >EN00 ENGINE 6068HL500-DZ104589 6068HL500 >ST848860 - 1174 ROCKER ARM COVER

| KEY | PART NO. | PART NAME   | QTY | REMARKS           |  |
|-----|----------|-------------|-----|-------------------|--|
| 1   | RE555026 | VALVE COVER | 1   | MARKED R537224    |  |
| 1   | R529152  | VALVE COVER | 1   | ORDER RE555026    |  |
| 2   | RE542918 | VALVE       | 1   |                   |  |
| 3   | 19M7867  | SCREW       | 15  | M8 X 25           |  |
| 4   | R534105  | DEFLECTOR   | 1   | USE WITH RE555026 |  |
| 4   | R528408  | DEFLECTOR   | 1   | USE WITH R529152  |  |
| 5   | 19M7775  | SCREW       | 2   | M6 X 16           |  |
| 6   | R528743  | GASKET      | 1   |                   |  |
| 7   | R532038  | VALVE       | 1   | USE WITH R529152  |  |
| 8   | R536108  | HOSE        | 1   | ORDER DZ10571     |  |
| 8   | DZ10571  | HOSE        | 1   |                   |  |
| 9   | TY22462  | CLAMP       | 1   |                   |  |
|     |          |             |     |                   |  |