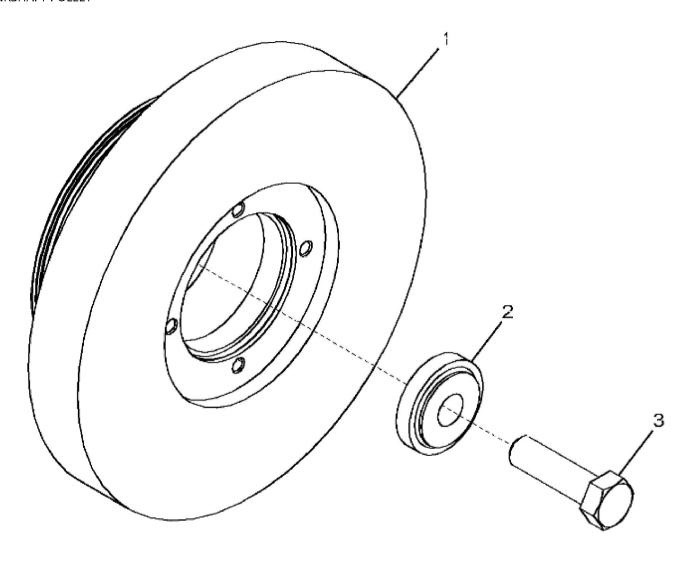

John Deere > Turf And Utility >TRACTOR >6250R - TRACTOR >6250R Tractor (Europe Edition, Engine SN: 6068UXXXXXXX)(Final Tier 4) >EN ENGINE 6068HL500-DZ104589 >EN00 ENGINE 6068HL500-DZ104589 6068HL500 >ST330764 - 1344 CRANKSHAFT PULLEY

1344\_RE543930\_PCD

John Deere > Turf And Utility >TRACTOR >6250R - TRACTOR >6250R Tractor (Europe Edition, Engine SN: 6068UXXXXXXX)(Final Tier 4) >EN ENGINE 6068HL500-DZ104589 >EN00 ENGINE 6068HL500-DZ104589 6068HL500 >ST330764 - 1344 CRANKSHAFT PULLEY

| KEY | PART NO. | PART NAME            | QTY | REMARKS  |  |
|-----|----------|----------------------|-----|----------|--|
| 1   | RE541579 | PULLEY WITH DAMPENER | 1   |          |  |
| 2   | R517237  | BUSHING              | 1   |          |  |
| 3   | R516648  | CAP SCREW            | 1   | M20 X 70 |  |