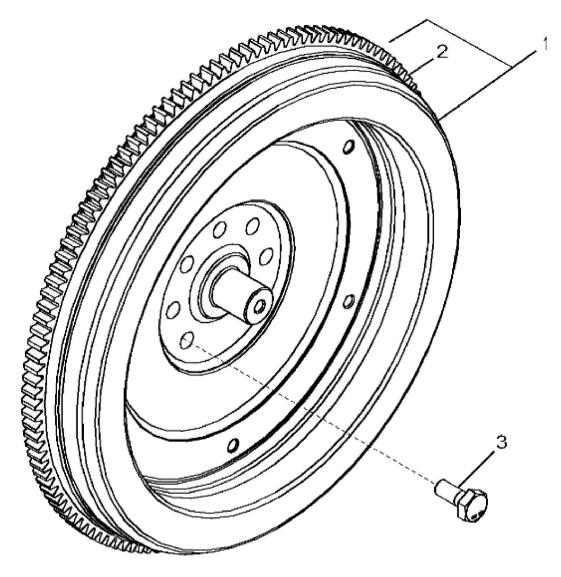

John Deere > Turf And Utility >TRACTOR >6250R - TRACTOR >6250R Tractor (Europe Edition, Engine SN: 6068UXXXXXXX)(Final Tier 4) >EN ENGINE 6068HL500-DZ104589 >EN00 ENGINE 6068HL500-DZ104589 6068HL500 >ST275123 - 1593 FLYWHEEL

1593\_RE526325\_PCD

John Deere > Turf And Utility >TRACTOR >6250R - TRACTOR >6250R Tractor (Europe Edition, Engine SN: 6068UXXXXXXX)(Final Tier 4) >EN ENGINE 6068HL500-DZ104589 >EN00 ENGINE 6068HL500-DZ104589 6068HL500 >ST275123 - 1593 FLYWHEEL

| KEY | PART NO. | PART NAME | QTY | REMARKS                   |  |
|-----|----------|-----------|-----|---------------------------|--|
| 1   | RE526326 | FLYWHEEL  | 1   | MARKED R521313            |  |
| 2   | R28811   | RING GEAR | 1   | Z = 129; ID = 385 mm      |  |
| 3   | R522205  | CAP SCREW | 6   | (One Time Usage) M12 X 30 |  |