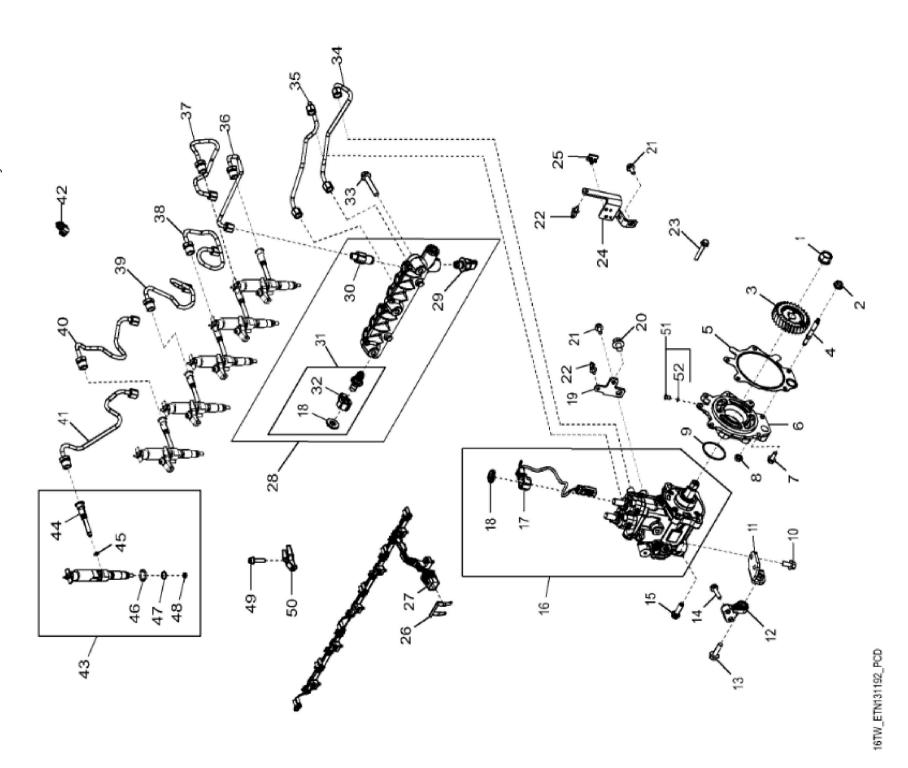

John Deere > Turf And Utility >TRACTOR >6250R - TRACTOR >6250R Tractor (Europe Edition, Engine SN: 6068UXXXXXXX)(Final Tier 4) >EN ENGINE 6068HL500-DZ104589 >EN00 ENGINE 6068HL500-DZ104589 6068HL500 >ST823984 - 16TW FUEL INJECTION PUMP

|     | DZ104389 6008HL300 >518Z3984 - 101W FUEL INJECTION PUNIP |                           |     |                             |  |  |  |  |
|-----|----------------------------------------------------------|---------------------------|-----|-----------------------------|--|--|--|--|
| KEY | PART NO.                                                 | PART NAME                 | QTY | REMARKS                     |  |  |  |  |
| 1   | 14M7332                                                  | FLANGE NUT                | 1   | M18                         |  |  |  |  |
| 2   | 14M7296                                                  | FLANGE NUT                | 3   | M10                         |  |  |  |  |
| 3   | R544003                                                  | GEAR                      | 1   | Z = 30, MARKED R545201      |  |  |  |  |
| 4   | R520139                                                  | STUD                      | 3   |                             |  |  |  |  |
| 5   | R534204                                                  | GASKET                    | 1   |                             |  |  |  |  |
| 6   | R539044                                                  | ADAPTER                   | 1   | MARKED R539097              |  |  |  |  |
| 7   | RE67238                                                  | SCREW                     | 2   | (With Pre Applied Sealant)  |  |  |  |  |
| 8   | 14M7298                                                  | FLANGE NUT                | 3   | M8                          |  |  |  |  |
| 9   | R516125                                                  | O-RING                    | 1   |                             |  |  |  |  |
| 10  | 19M7784                                                  | SCREW                     | 2   | M10 X 20                    |  |  |  |  |
| 11  | RE553171                                                 | BRACKET                   | 1   |                             |  |  |  |  |
| 12  | R534206                                                  | BRACKET                   | 1   | MARKED R536405              |  |  |  |  |
| 13  | 19M7835                                                  | SCREW                     | 1   | M10 X 35                    |  |  |  |  |
| 14  | 19M7868                                                  | SCREW                     | 2   | M8 X 30                     |  |  |  |  |
| 15  | R500394                                                  | SCREW                     | 4   |                             |  |  |  |  |
| 16  | RE564861                                                 | FUEL PUMP                 | 1   | 1000 cc                     |  |  |  |  |
| 17  | RE569728                                                 | ELEC. CONNECTOR TERMINAL  | 2   |                             |  |  |  |  |
| 18  | R536041                                                  | NUT                       | 3   |                             |  |  |  |  |
| 19  | R543542                                                  | BRACKET                   | 1   |                             |  |  |  |  |
| 20  | 19M8242                                                  | SCREW                     | 1   | M12 X 16                    |  |  |  |  |
| 21  | 19M7865                                                  | SCREW                     | 2   | M8 X 16                     |  |  |  |  |
| 22  | RE258807                                                 | TIE BAND                  | 2   |                             |  |  |  |  |
| 23  | 19M7800                                                  | SCREW                     | 2   | M8 X 50                     |  |  |  |  |
| 24  | R546514                                                  | BRACKET                   | 1   |                             |  |  |  |  |
| 25  | 57M9940                                                  | ELEC. CONNECTOR ACCESSORY | 2   |                             |  |  |  |  |
| 26  | R528718                                                  | CLIP                      | 1   |                             |  |  |  |  |
| 27  | RE558155                                                 | WIRING HARNESS            | 1   |                             |  |  |  |  |
| 28  | RE549624                                                 | FUEL RAIL                 | 1   |                             |  |  |  |  |
| 29  | RE549752                                                 | PRESSURE SENSOR           | 1   | (Fuel Rail Pressure Sensor) |  |  |  |  |
| 30  | RE554865                                                 | FLOW CONTROL HYD. VALVE   | 6   |                             |  |  |  |  |
| 31  | RE549511                                                 | PRESSURE RELIEF FITTING   | 1   |                             |  |  |  |  |
| 32  | RE553523                                                 | ELEC. CONNECTOR TERMINAL  | 1   |                             |  |  |  |  |
| 33  | 19M7807                                                  | SCREW                     | 3   | M10 × 60                    |  |  |  |  |
| 34  | RE549626                                                 | FUEL LINE                 | 1   |                             |  |  |  |  |
|     |                                                          |                           |     |                             |  |  |  |  |

|     | I        | I                 |     |                     |  |
|-----|----------|-------------------|-----|---------------------|--|
| KEY | PART NO. | PART NAME         | QTY | REMARKS             |  |
| 35  | RE549627 | FUEL LINE         | 1   |                     |  |
| 36  | DZ101179 | FUEL LINE         | 1   | SUB FOR RE549615    |  |
| 37  | DZ101178 | FUEL LINE         | 1   | SUB FOR RE549616    |  |
| 38  | DZ101182 | FUEL LINE         | 1   | SUB FOR RE549617    |  |
| 39  | DZ101183 | FUEL LINE         | 1   | SUB FOR RE549618    |  |
| 40  | DZ101185 | FUEL LINE         | 1   | SUB FOR RE549619    |  |
| 41  | DZ101186 | FUEL LINE         | 1   | SUB FOR RE549625    |  |
| 42  | RE553626 | CLAMP             | 4   |                     |  |
| 43  | DZ100667 | NOZZLE KIT        | 6   |                     |  |
| 44  | RE549731 | TUBE              | 6   |                     |  |
| 45  | R63548   | O-RING            | 6   |                     |  |
| 46  | R505452  | O-RING            | 6   |                     |  |
| 47  | R74354   | O-RING            | 6   |                     |  |
| 48  | R131051  | WASHER            | 6   |                     |  |
| 49  | RE528096 | SCREW WITH WASHER | 6   |                     |  |
| 50  | R522417  | CLAMP             | 6   | ALSO ORDER RE528096 |  |
| 51  | 64M5014  | DRAIN PLUG        | 1   |                     |  |
| 52  | R30903   | O-RING            | 1   |                     |  |