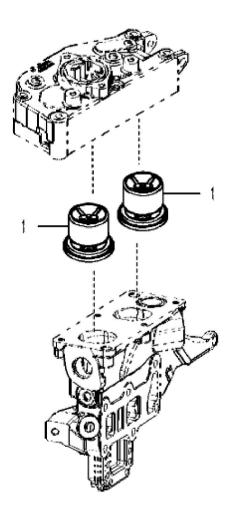

2066\_RE566340\_PCD

John Deere > Turf And Utility > TRACTOR > 6250R - TRACTOR > 6250R Tractor (Europe Edition, Engine SN: 6068UXXXXXXX)(Final Tier 4) > EN ENGINE 6068HL500-DZ104589 > EN00 ENGINE 6068HL500-DZ104589 6068HL500 > ST764855 - 2066 WATER PUMP

| PART NO. | PART NAME                                                                                 | QTY                                                                                                                                                                                                                                                                                                                          | REMARKS                                                                                                                                                                                                                                                                                                                                                                                                              |                                                                                                                                                                                                                                                                                                                                                                                                                                                                                                                                                                                                                                                                     |
|----------|-------------------------------------------------------------------------------------------|------------------------------------------------------------------------------------------------------------------------------------------------------------------------------------------------------------------------------------------------------------------------------------------------------------------------------|----------------------------------------------------------------------------------------------------------------------------------------------------------------------------------------------------------------------------------------------------------------------------------------------------------------------------------------------------------------------------------------------------------------------|---------------------------------------------------------------------------------------------------------------------------------------------------------------------------------------------------------------------------------------------------------------------------------------------------------------------------------------------------------------------------------------------------------------------------------------------------------------------------------------------------------------------------------------------------------------------------------------------------------------------------------------------------------------------|
| RE556137 | WATER PUMP                                                                                | 1                                                                                                                                                                                                                                                                                                                            | MARKED R538406                                                                                                                                                                                                                                                                                                                                                                                                       |                                                                                                                                                                                                                                                                                                                                                                                                                                                                                                                                                                                                                                                                     |
| RE46687  | DRAIN PLUG                                                                                | 2                                                                                                                                                                                                                                                                                                                            |                                                                                                                                                                                                                                                                                                                                                                                                                      |                                                                                                                                                                                                                                                                                                                                                                                                                                                                                                                                                                                                                                                                     |
| 51M7045  | O-RING                                                                                    | 1                                                                                                                                                                                                                                                                                                                            | 19.300 X 2.200 mm                                                                                                                                                                                                                                                                                                                                                                                                    |                                                                                                                                                                                                                                                                                                                                                                                                                                                                                                                                                                                                                                                                     |
| RE557899 | PUMP                                                                                      | 1                                                                                                                                                                                                                                                                                                                            |                                                                                                                                                                                                                                                                                                                                                                                                                      |                                                                                                                                                                                                                                                                                                                                                                                                                                                                                                                                                                                                                                                                     |
| R541830  | O-RING                                                                                    | 1                                                                                                                                                                                                                                                                                                                            |                                                                                                                                                                                                                                                                                                                                                                                                                      |                                                                                                                                                                                                                                                                                                                                                                                                                                                                                                                                                                                                                                                                     |
| 19M7585  | SCREW                                                                                     | 4                                                                                                                                                                                                                                                                                                                            | M8 X 25                                                                                                                                                                                                                                                                                                                                                                                                              |                                                                                                                                                                                                                                                                                                                                                                                                                                                                                                                                                                                                                                                                     |
| 14M7296  | FLANGE NUT                                                                                | 1                                                                                                                                                                                                                                                                                                                            | M10                                                                                                                                                                                                                                                                                                                                                                                                                  |                                                                                                                                                                                                                                                                                                                                                                                                                                                                                                                                                                                                                                                                     |
| R528313  | TUBE                                                                                      | 1                                                                                                                                                                                                                                                                                                                            |                                                                                                                                                                                                                                                                                                                                                                                                                      |                                                                                                                                                                                                                                                                                                                                                                                                                                                                                                                                                                                                                                                                     |
| 19M8114  | SCREW                                                                                     | 1                                                                                                                                                                                                                                                                                                                            | M10 X 70                                                                                                                                                                                                                                                                                                                                                                                                             |                                                                                                                                                                                                                                                                                                                                                                                                                                                                                                                                                                                                                                                                     |
| 19M7835  | SCREW                                                                                     | 1                                                                                                                                                                                                                                                                                                                            | M10 X 35                                                                                                                                                                                                                                                                                                                                                                                                             |                                                                                                                                                                                                                                                                                                                                                                                                                                                                                                                                                                                                                                                                     |
| 19M7785  | SCREW                                                                                     | 1                                                                                                                                                                                                                                                                                                                            | M10 X 25                                                                                                                                                                                                                                                                                                                                                                                                             |                                                                                                                                                                                                                                                                                                                                                                                                                                                                                                                                                                                                                                                                     |
| R529665  | O-RING                                                                                    | 1                                                                                                                                                                                                                                                                                                                            |                                                                                                                                                                                                                                                                                                                                                                                                                      |                                                                                                                                                                                                                                                                                                                                                                                                                                                                                                                                                                                                                                                                     |
|          | RE556137 RE46687 51M7045 RE557899 R541830 19M7585 14M7296 R528313 19M8114 19M7835 19M7785 | RE556137       WATER PUMP         RE46687       DRAIN PLUG         51M7045       O-RING         RE557899       PUMP         R541830       O-RING         19M7585       SCREW         14M7296       FLANGE NUT         R528313       TUBE         19M8114       SCREW         19M7835       SCREW         19M7785       SCREW | RE556137       WATER PUMP       1         RE46687       DRAIN PLUG       2         51M7045       O-RING       1         RE557899       PUMP       1         R541830       O-RING       1         19M7585       SCREW       4         14M7296       FLANGE NUT       1         R528313       TUBE       1         19M8114       SCREW       1         19M7835       SCREW       1         19M7785       SCREW       1 | RE556137         WATER PUMP         1         MARKED R538406           RE46687         DRAIN PLUG         2         C           51M7045         O-RING         1         19.300 X 2.200 mm           RE557899         PUMP         1         C           R541830         O-RING         1         C           19M7585         SCREW         4         M8 X 25           14M7296         FLANGE NUT         1         M10           R528313         TUBE         1         M10 X 70           19M7814         SCREW         1         M10 X 35           19M7825         SCREW         1         M10 X 35           19M7785         SCREW         1         M10 X 25 |