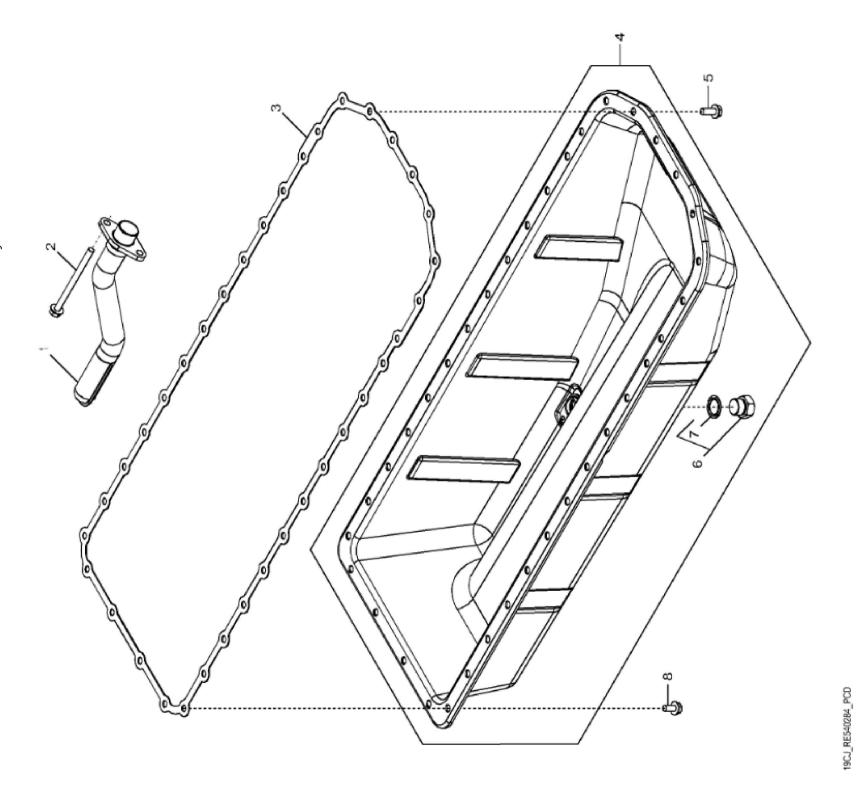

Copyright © 2017 Deere & Company. All Rights Reserved.

John Deere > Turf And Utility >TRACTOR >6250R - TRACTOR >6250R Tractor (Europe Edition, Engine SN: 6068UXXXXXXX)(Final Tier 4) >EN ENGINE 6068HL500-DZ104589 >EN00 ENGINE 6068HL500-DZ104589 6068HL500 >ST330886 - 19CJ OIL PAN

| KEY | PART NO. | PART NAME       | QTY | REMARKS  |  |
|-----|----------|-----------------|-----|----------|--|
| 1   | RE540286 | OIL PUMP INTAKE | 1   |          |  |
| 2   | 19M10075 | SCREW           | 2   | M8 X 110 |  |
| 3   | R521498  | GASKET          | 1   |          |  |
| 4   | RE540285 | OIL PAN         | 1   |          |  |
| 5   | 19M8062  | SCREW           | 6   | M8 X 20  |  |
| 6   | RE523251 | FITTING PLUG    | 1   |          |  |
| 7   | R519742  | SEAL            | 1   |          |  |
| 8   | 19M8163  | BOLT            | 30  | M8 X 16  |  |
|     |          |                 |     |          |  |