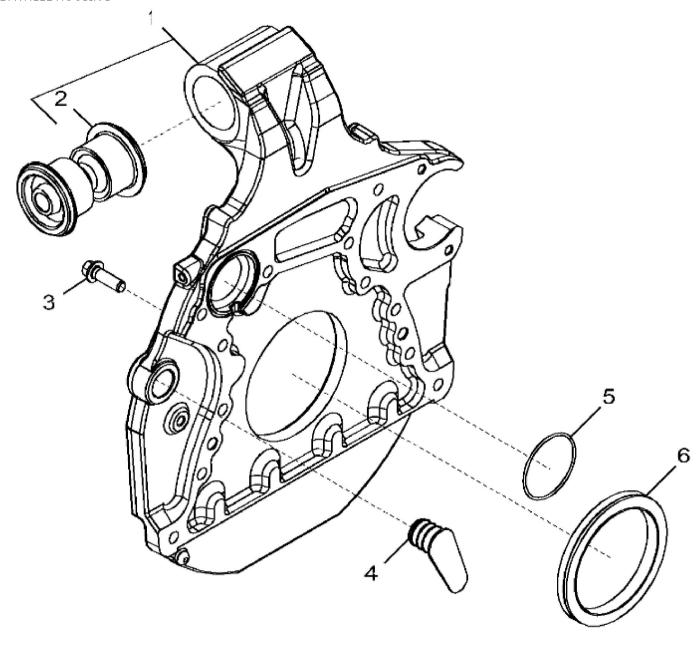

John Deere > Turf And Utility >TRACTOR >6250R - TRACTOR >6250R Tractor (Europe Edition, Engine SN: 6068UXXXXXXX)(Final Tier 4) >EN ENGINE 6068HL500-DZ104589 >EN00 ENGINE 6068HL500-DZ104589 6068HL500 >ST874258 - 14BX FLYWHEEL HOUSING

14BX\_ETN146374\_PCD

John Deere > Turf And Utility >TRACTOR >6250R - TRACTOR >6250R Tractor (Europe Edition, Engine SN: 6068UXXXXXXX)(Final Tier 4) >EN ENGINE 6068HL500-DZ104589 >EN00 ENGINE 6068HL500-DZ104589 6068HL500 >ST874258 - 14BX FLYWHEEL HOUSING

| KEY | PART NO. | PART NAME | QTY | REMARKS        |  |
|-----|----------|-----------|-----|----------------|--|
| 1   | DZ105075 | HOUSING   | 1   | MARKED R543631 |  |
| 2   |          | ISOLATOR  | 1   |                |  |
| 3   | R135918  | BOLT      | 12  |                |  |
| 4   | R520982  | PLUG      | 1   |                |  |
| 5   | R61467   | O-RING    | 1   |                |  |
| 6   | RE524227 | SEAL      | 1   |                |  |