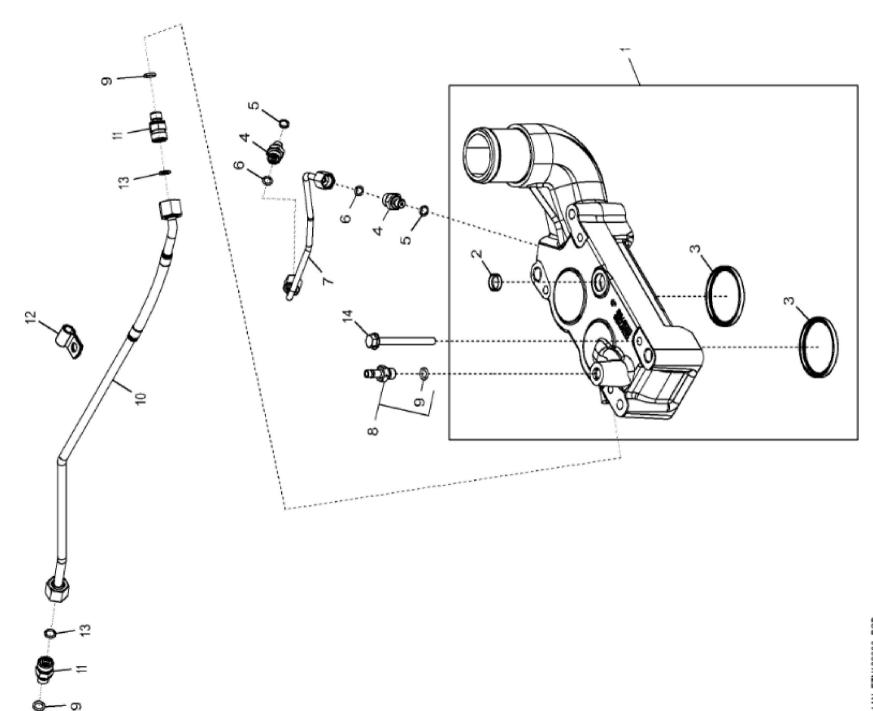

21AN\_ETN129680\_PCD

John Deere > Turf And Utility >TRACTOR >6230R - TRACTOR >6230R Tractor (Europe Edition, Engine SN: 6068UXXXXXXX)(Final Tier 4) >EN ENGINE 6068HL500-DZ104589 >EN00 ENGINE 6068HL500-DZ104589 6068HL500 >ST875748 - 21AN THERMOSTAT COVER

| PART NO. | PART NAME                                                                                                | QTY                                                                                                                                                                                                                                                                                                                                                                                               | REMARKS                                                                                                                                                                                                                                                                                                                                                                                                                                                                                                   |                                                                                                                                                                                                                                                                                                                                                                                                                                                                                                                                                                    |
|----------|----------------------------------------------------------------------------------------------------------|---------------------------------------------------------------------------------------------------------------------------------------------------------------------------------------------------------------------------------------------------------------------------------------------------------------------------------------------------------------------------------------------------|-----------------------------------------------------------------------------------------------------------------------------------------------------------------------------------------------------------------------------------------------------------------------------------------------------------------------------------------------------------------------------------------------------------------------------------------------------------------------------------------------------------|--------------------------------------------------------------------------------------------------------------------------------------------------------------------------------------------------------------------------------------------------------------------------------------------------------------------------------------------------------------------------------------------------------------------------------------------------------------------------------------------------------------------------------------------------------------------|
| DZ10760  | COVER                                                                                                    | 1                                                                                                                                                                                                                                                                                                                                                                                                 | MARKED DZ10758                                                                                                                                                                                                                                                                                                                                                                                                                                                                                            |                                                                                                                                                                                                                                                                                                                                                                                                                                                                                                                                                                    |
| 30M7024  | PLUG                                                                                                     | 1                                                                                                                                                                                                                                                                                                                                                                                                 |                                                                                                                                                                                                                                                                                                                                                                                                                                                                                                           |                                                                                                                                                                                                                                                                                                                                                                                                                                                                                                                                                                    |
| R529398  | SEAL                                                                                                     | 2                                                                                                                                                                                                                                                                                                                                                                                                 |                                                                                                                                                                                                                                                                                                                                                                                                                                                                                                           |                                                                                                                                                                                                                                                                                                                                                                                                                                                                                                                                                                    |
| 38H5174  | ADAPTER FITTING                                                                                          | 2                                                                                                                                                                                                                                                                                                                                                                                                 |                                                                                                                                                                                                                                                                                                                                                                                                                                                                                                           |                                                                                                                                                                                                                                                                                                                                                                                                                                                                                                                                                                    |
| 51M7039  | O-RING                                                                                                   | 2                                                                                                                                                                                                                                                                                                                                                                                                 | 8.100 X 1.600 mm                                                                                                                                                                                                                                                                                                                                                                                                                                                                                          |                                                                                                                                                                                                                                                                                                                                                                                                                                                                                                                                                                    |
| T77814   | O-RING                                                                                                   | 2                                                                                                                                                                                                                                                                                                                                                                                                 |                                                                                                                                                                                                                                                                                                                                                                                                                                                                                                           |                                                                                                                                                                                                                                                                                                                                                                                                                                                                                                                                                                    |
| DZ104465 | LINE                                                                                                     | 1                                                                                                                                                                                                                                                                                                                                                                                                 |                                                                                                                                                                                                                                                                                                                                                                                                                                                                                                           |                                                                                                                                                                                                                                                                                                                                                                                                                                                                                                                                                                    |
| AT323961 | ADAPTER FITTING                                                                                          | 1                                                                                                                                                                                                                                                                                                                                                                                                 |                                                                                                                                                                                                                                                                                                                                                                                                                                                                                                           |                                                                                                                                                                                                                                                                                                                                                                                                                                                                                                                                                                    |
| 51M7040  | O-RING                                                                                                   | 3                                                                                                                                                                                                                                                                                                                                                                                                 | 9.300 X 2.200 mm                                                                                                                                                                                                                                                                                                                                                                                                                                                                                          |                                                                                                                                                                                                                                                                                                                                                                                                                                                                                                                                                                    |
| DZ104467 | LINE                                                                                                     | 1                                                                                                                                                                                                                                                                                                                                                                                                 |                                                                                                                                                                                                                                                                                                                                                                                                                                                                                                           |                                                                                                                                                                                                                                                                                                                                                                                                                                                                                                                                                                    |
| 38H5008  | ADAPTER FITTING                                                                                          | 2                                                                                                                                                                                                                                                                                                                                                                                                 |                                                                                                                                                                                                                                                                                                                                                                                                                                                                                                           |                                                                                                                                                                                                                                                                                                                                                                                                                                                                                                                                                                    |
| AH76882  | CLIP                                                                                                     | 1                                                                                                                                                                                                                                                                                                                                                                                                 |                                                                                                                                                                                                                                                                                                                                                                                                                                                                                                           |                                                                                                                                                                                                                                                                                                                                                                                                                                                                                                                                                                    |
| T77613   | O-RING                                                                                                   | 2                                                                                                                                                                                                                                                                                                                                                                                                 |                                                                                                                                                                                                                                                                                                                                                                                                                                                                                                           |                                                                                                                                                                                                                                                                                                                                                                                                                                                                                                                                                                    |
| 19M8039  | SCREW                                                                                                    | 4                                                                                                                                                                                                                                                                                                                                                                                                 | M8 X 80                                                                                                                                                                                                                                                                                                                                                                                                                                                                                                   |                                                                                                                                                                                                                                                                                                                                                                                                                                                                                                                                                                    |
|          | DZ10760 30M7024 R529398 38H5174 51M7039 T77814 DZ104465 AT323961 51M7040 DZ104467 38H5008 AH76882 T77613 | DZ10760       COVER         30M7024       PLUG         R529398       SEAL         38H5174       ADAPTER FITTING         51M7039       O-RING         T77814       O-RING         DZ104465       LINE         AT323961       ADAPTER FITTING         51M7040       O-RING         DZ104467       LINE         38H5008       ADAPTER FITTING         AH76882       CLIP         T77613       O-RING | DZ10760       COVER       1         30M7024       PLUG       1         R529398       SEAL       2         38H5174       ADAPTER FITTING       2         51M7039       O-RING       2         T77814       O-RING       2         DZ104465       LINE       1         AT323961       ADAPTER FITTING       1         51M7040       O-RING       3         DZ104467       LINE       1         38H5008       ADAPTER FITTING       2         AH76882       CLIP       1         T77613       O-RING       2 | DZ10760         COVER         1         MARKED DZ10758           30M7024         PLUG         1           R529398         SEAL         2           38H5174         ADAPTER FITTING         2           51M7039         O-RING         2           DZ104465         LINE         1           AT323961         ADAPTER FITTING         1           51M7040         O-RING         3           DZ104467         LINE         1           38H5008         ADAPTER FITTING         2           4H76882         CLIP         1           T77613         O-RING         2 |