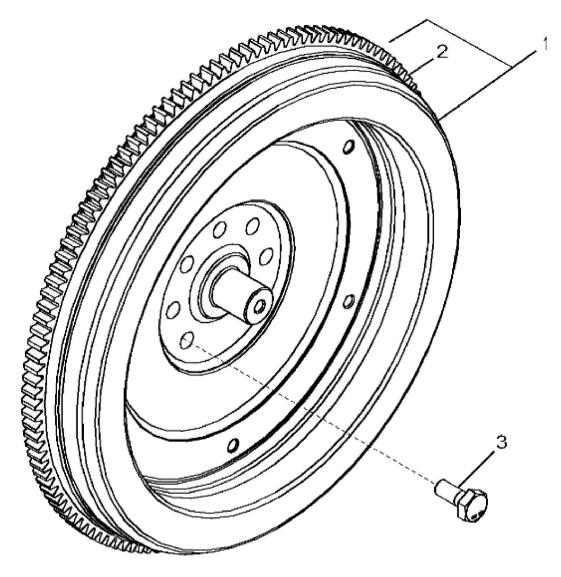

John Deere > Turf And Utility >TRACTOR >6230R - TRACTOR >6230R Tractor (Europe Edition, Engine SN: 6068UXXXXXXX)(Final Tier 4) >EN ENGINE 6068HL500-DZ104589 >EN00 ENGINE 6068HL500-DZ104589 6068HL500 >ST275123 - 1593 FLYWHEEL

1593\_RE526325\_PCD

John Deere > Turf And Utility >TRACTOR >6230R - TRACTOR >6230R Tractor (Europe Edition, Engine SN: 6068UXXXXXXX)(Final Tier 4) >EN ENGINE 6068HL500-DZ104589 >EN00 ENGINE 6068HL500-DZ104589 6068HL500 >ST275123 - 1593 FLYWHEEL

| KEY | PART NO. | PART NAME | QTY | REMARKS                   |  |
|-----|----------|-----------|-----|---------------------------|--|
| 1   | RE526326 | FLYWHEEL  | 1   | MARKED R521313            |  |
| 2   | R28811   | RING GEAR | 1   | Z = 129; ID = 385 mm      |  |
| 3   | R522205  | CAP SCREW | 6   | (One Time Usage) M12 X 30 |  |