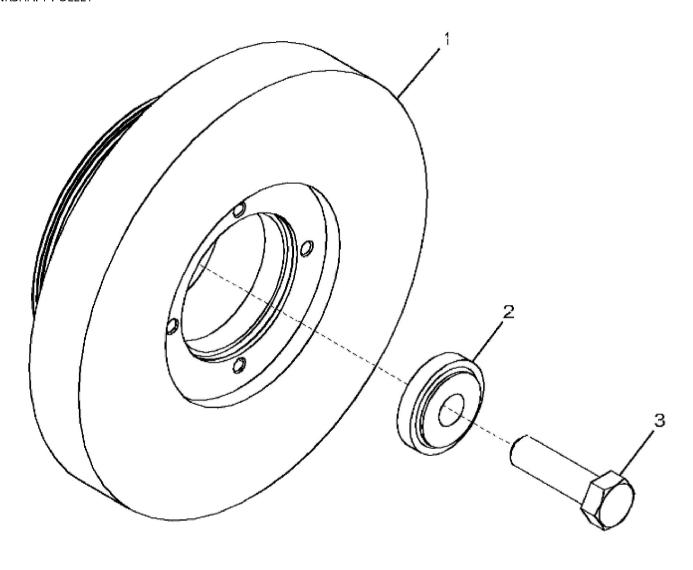

John Deere > Turf And Utility >TRACTOR >6230R - TRACTOR >6230R Tractor (Europe Edition, Engine SN: 6068UXXXXXXX)(Final Tier 4) >EN ENGINE 6068HL500-DZ104589 >EN00 ENGINE 6068HL500-DZ104589 6068HL500 >ST330764 - 1344 CRANKSHAFT PULLEY

| KEY | PART NO. | PART NAME            | QTY | REMARKS  |  |
|-----|----------|----------------------|-----|----------|--|
| 1   | RE541579 | PULLEY WITH DAMPENER | 1   |          |  |
| 2   | R517237  | BUSHING              | 1   |          |  |
| 3   | R516648  | CAP SCREW            | 1   | M20 X 70 |  |