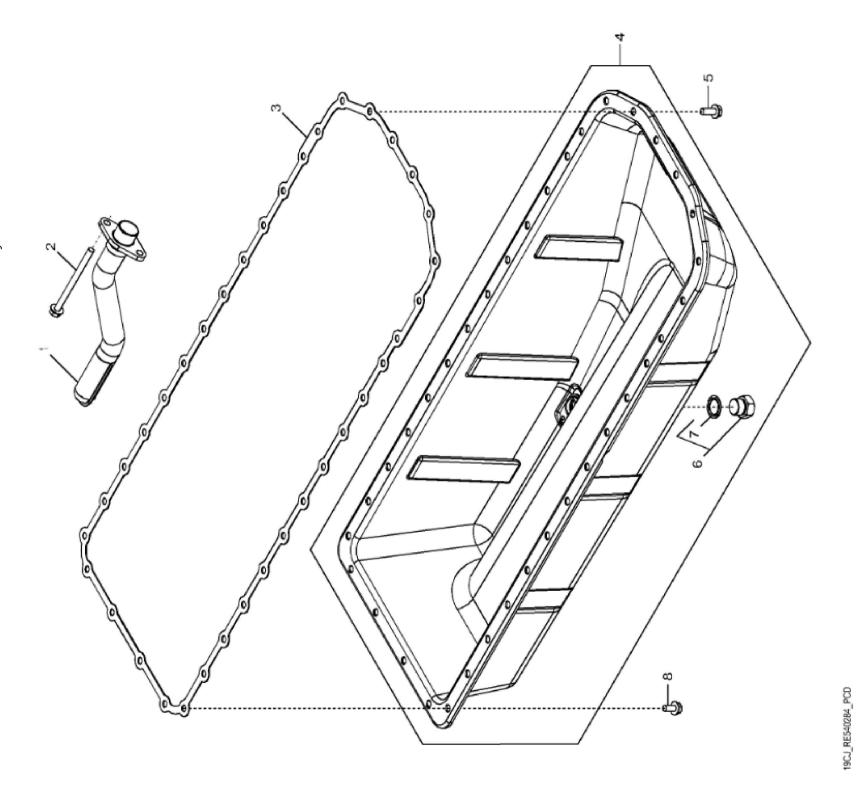

Copyright © 2017 Deere & Company. All Rights Reserved.

John Deere > Turf And Utility >TRACTOR >6230R - TRACTOR >6230R Tractor (Europe Edition, Engine SN: 6068UXXXXXXX)(Final Tier 4) >EN ENGINE 6068HL500-DZ104589 >EN00 ENGINE 6068HL500-DZ104589 6068HL500 >ST330886 - 19CJ OIL PAN

| KEY | PART NO. | PART NAME       | QTY | REMARKS  |  |
|-----|----------|-----------------|-----|----------|--|
| 1   | RE540286 | OIL PUMP INTAKE | 1   |          |  |
| 2   | 19M10075 | SCREW           | 2   | M8 X 110 |  |
| 3   | R521498  | GASKET          | 1   |          |  |
| 4   | RE540285 | OIL PAN         | 1   |          |  |
| 5   | 19M8062  | SCREW           | 6   | M8 X 20  |  |
| 6   | RE523251 | FITTING PLUG    | 1   |          |  |
| 7   | R519742  | SEAL            | 1   |          |  |
| 8   | 19M8163  | BOLT            | 30  | M8 X 16  |  |
|     |          |                 |     |          |  |