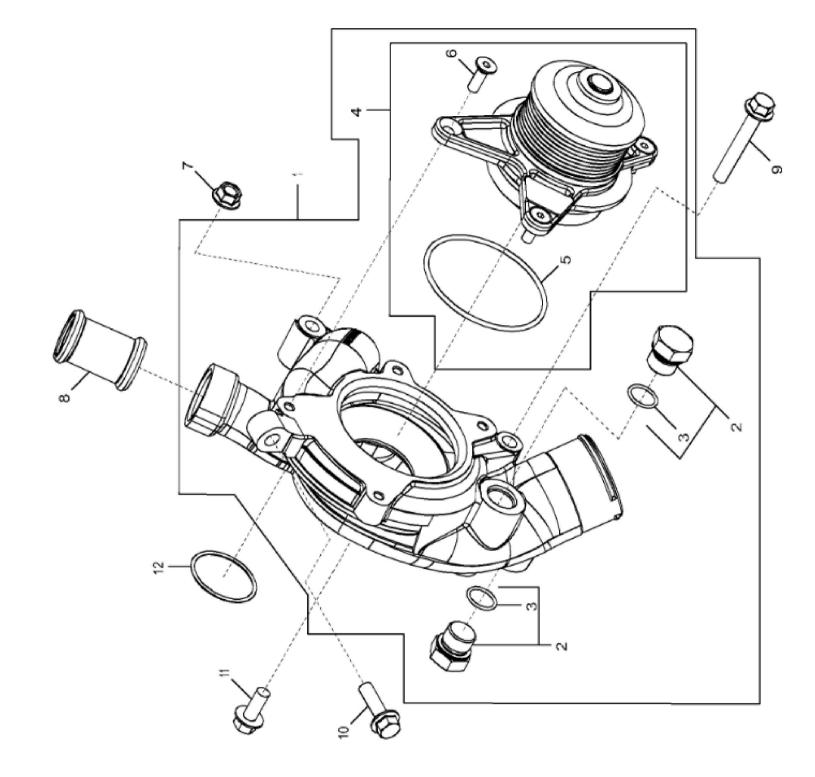

2066\_RE566340\_PCD

John Deere > Turf And Utility > TRACTOR > 6230R - TRACTOR > 6230R Tractor (Europe Edition, Engine SN: 6068UXXXXXXX)(Final Tier 4) > EN ENGINE 6068HL500-DZ104589 > EN00 ENGINE 6068HL500-DZ104589 6068HL500 > ST764855 - 2066 WATER PUMP

| PART NO. | PART NAME                                                                                 | QTY                                                                                                                                                                                                                                                                                                                          | REMARKS                                                                                                                                                                                                                                                                                                                                                                                                              |                                                                                                                                                                                                                                                                                                                                                                                                                                                                                                                                                                                                                                                                     |
|----------|-------------------------------------------------------------------------------------------|------------------------------------------------------------------------------------------------------------------------------------------------------------------------------------------------------------------------------------------------------------------------------------------------------------------------------|----------------------------------------------------------------------------------------------------------------------------------------------------------------------------------------------------------------------------------------------------------------------------------------------------------------------------------------------------------------------------------------------------------------------|---------------------------------------------------------------------------------------------------------------------------------------------------------------------------------------------------------------------------------------------------------------------------------------------------------------------------------------------------------------------------------------------------------------------------------------------------------------------------------------------------------------------------------------------------------------------------------------------------------------------------------------------------------------------|
| RE556137 | WATER PUMP                                                                                | 1                                                                                                                                                                                                                                                                                                                            | MARKED R538406                                                                                                                                                                                                                                                                                                                                                                                                       |                                                                                                                                                                                                                                                                                                                                                                                                                                                                                                                                                                                                                                                                     |
| RE46687  | DRAIN PLUG                                                                                | 2                                                                                                                                                                                                                                                                                                                            |                                                                                                                                                                                                                                                                                                                                                                                                                      |                                                                                                                                                                                                                                                                                                                                                                                                                                                                                                                                                                                                                                                                     |
| 51M7045  | O-RING                                                                                    | 1                                                                                                                                                                                                                                                                                                                            | 19.300 X 2.200 mm                                                                                                                                                                                                                                                                                                                                                                                                    |                                                                                                                                                                                                                                                                                                                                                                                                                                                                                                                                                                                                                                                                     |
| RE557899 | PUMP                                                                                      | 1                                                                                                                                                                                                                                                                                                                            |                                                                                                                                                                                                                                                                                                                                                                                                                      |                                                                                                                                                                                                                                                                                                                                                                                                                                                                                                                                                                                                                                                                     |
| R541830  | O-RING                                                                                    | 1                                                                                                                                                                                                                                                                                                                            |                                                                                                                                                                                                                                                                                                                                                                                                                      |                                                                                                                                                                                                                                                                                                                                                                                                                                                                                                                                                                                                                                                                     |
| 19M7585  | SCREW                                                                                     | 4                                                                                                                                                                                                                                                                                                                            | M8 X 25                                                                                                                                                                                                                                                                                                                                                                                                              |                                                                                                                                                                                                                                                                                                                                                                                                                                                                                                                                                                                                                                                                     |
| 14M7296  | FLANGE NUT                                                                                | 1                                                                                                                                                                                                                                                                                                                            | M10                                                                                                                                                                                                                                                                                                                                                                                                                  |                                                                                                                                                                                                                                                                                                                                                                                                                                                                                                                                                                                                                                                                     |
| R528313  | TUBE                                                                                      | 1                                                                                                                                                                                                                                                                                                                            |                                                                                                                                                                                                                                                                                                                                                                                                                      |                                                                                                                                                                                                                                                                                                                                                                                                                                                                                                                                                                                                                                                                     |
| 19M8114  | SCREW                                                                                     | 1                                                                                                                                                                                                                                                                                                                            | M10 X 70                                                                                                                                                                                                                                                                                                                                                                                                             |                                                                                                                                                                                                                                                                                                                                                                                                                                                                                                                                                                                                                                                                     |
| 19M7835  | SCREW                                                                                     | 1                                                                                                                                                                                                                                                                                                                            | M10 X 35                                                                                                                                                                                                                                                                                                                                                                                                             |                                                                                                                                                                                                                                                                                                                                                                                                                                                                                                                                                                                                                                                                     |
| 19M7785  | SCREW                                                                                     | 1                                                                                                                                                                                                                                                                                                                            | M10 X 25                                                                                                                                                                                                                                                                                                                                                                                                             |                                                                                                                                                                                                                                                                                                                                                                                                                                                                                                                                                                                                                                                                     |
| R529665  | O-RING                                                                                    | 1                                                                                                                                                                                                                                                                                                                            |                                                                                                                                                                                                                                                                                                                                                                                                                      |                                                                                                                                                                                                                                                                                                                                                                                                                                                                                                                                                                                                                                                                     |
|          | RE556137 RE46687 51M7045 RE557899 R541830 19M7585 14M7296 R528313 19M8114 19M7835 19M7785 | RE556137       WATER PUMP         RE46687       DRAIN PLUG         51M7045       O-RING         RE557899       PUMP         R541830       O-RING         19M7585       SCREW         14M7296       FLANGE NUT         R528313       TUBE         19M8114       SCREW         19M7835       SCREW         19M7785       SCREW | RE556137       WATER PUMP       1         RE46687       DRAIN PLUG       2         51M7045       O-RING       1         RE557899       PUMP       1         R541830       O-RING       1         19M7585       SCREW       4         14M7296       FLANGE NUT       1         R528313       TUBE       1         19M8114       SCREW       1         19M7835       SCREW       1         19M7785       SCREW       1 | RE556137         WATER PUMP         1         MARKED R538406           RE46687         DRAIN PLUG         2         C           51M7045         O-RING         1         19.300 X 2.200 mm           RE557899         PUMP         1         C           R541830         O-RING         1         C           19M7585         SCREW         4         M8 X 25           14M7296         FLANGE NUT         1         M10           R528313         TUBE         1         M10 X 70           19M7814         SCREW         1         M10 X 35           19M7825         SCREW         1         M10 X 35           19M7785         SCREW         1         M10 X 25 |