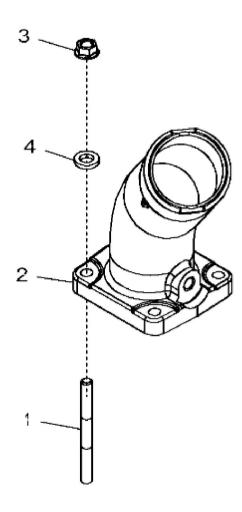

John Deere > Turf And Utility >TRACTOR >6230R - TRACTOR >6230R Tractor (Europe Edition, Engine SN: 6068UXXXXXXX)(Final Tier 4) >EN ENGINE 6068HL500-DZ104589 >EN00 ENGINE 6068HL500-DZ104589 6068HL500 >ST330884 - 17DQ AIR INTAKE

17DQ\_RE540563\_PCD

John Deere > Turf And Utility >TRACTOR >6230R - TRACTOR >6230R Tractor (Europe Edition, Engine SN: 6068UXXXXXXX)(Final Tier 4) >EN ENGINE 6068HL500-DZ104589 >EN00 ENGINE 6068HL500-DZ104589 6068HL500 >ST330884 - 17DQ AIR INTAKE

| KEY | PART NO. | PART NAME  | QTY | REMARKS            |  |
|-----|----------|------------|-----|--------------------|--|
| 1   | 42M7015  | STUD       | 4   |                    |  |
| 2   | R529449  | AIR INTAKE | 1   |                    |  |
| 3   | 14M7298  | FLANGE NUT | 4   | M8                 |  |
| 4   | 24M7106  | WASHER     | 2   | 10 X 18 X 2.500 mm |  |