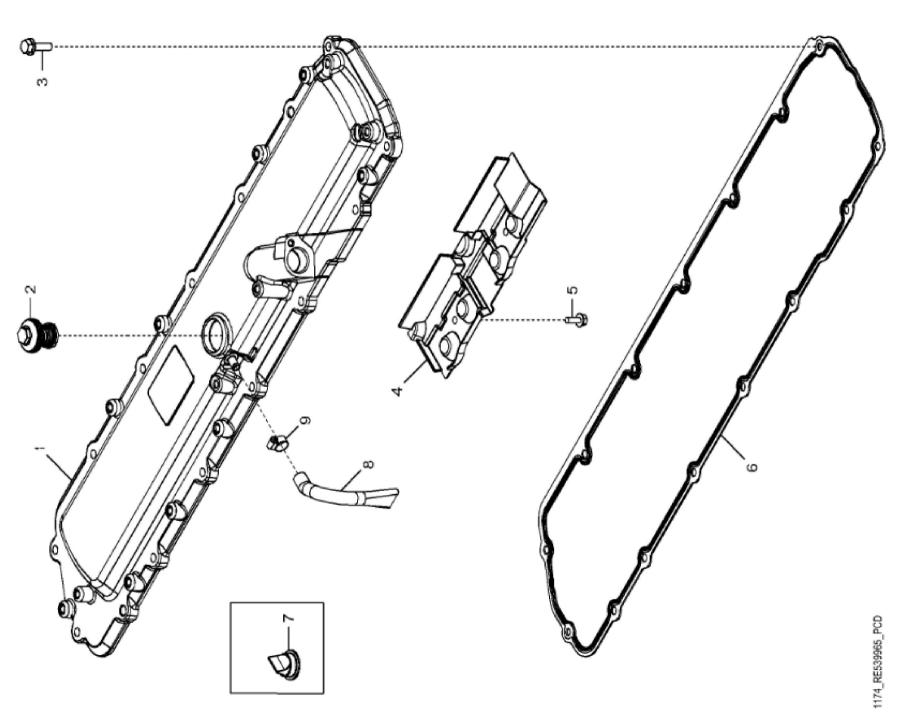

John Deere > Turf And Utility >TRACTOR >6230R - TRACTOR >6230R Tractor (Europe Edition, Engine SN: 6068UXXXXXXX)(Final Tier 4) >EN ENGINE 6068HL500-DZ104589 >EN00 ENGINE 6068HL500-DZ104589 6068HL500 >ST848860 - 1174 ROCKER ARM COVER

| KEY | PART NO. | PART NAME   | QTY | REMARKS           |  |
|-----|----------|-------------|-----|-------------------|--|
| 1   | RE555026 | VALVE COVER | 1   | MARKED R537224    |  |
| 1   | R529152  | VALVE COVER | 1   | ORDER RE555026    |  |
| 2   | RE542918 | VALVE       | 1   |                   |  |
| 3   | 19M7867  | SCREW       | 15  | M8 X 25           |  |
| 4   | R534105  | DEFLECTOR   | 1   | USE WITH RE555026 |  |
| 4   | R528408  | DEFLECTOR   | 1   | USE WITH R529152  |  |
| 5   | 19M7775  | SCREW       | 2   | M6 X 16           |  |
| 6   | R528743  | GASKET      | 1   |                   |  |
| 7   | R532038  | VALVE       | 1   | USE WITH R529152  |  |
| 8   | R536108  | HOSE        | 1   | ORDER DZ10571     |  |
| 8   | DZ10571  | HOSE        | 1   |                   |  |
| 9   | TY22462  | CLAMP       | 1   |                   |  |
|     |          |             |     |                   |  |