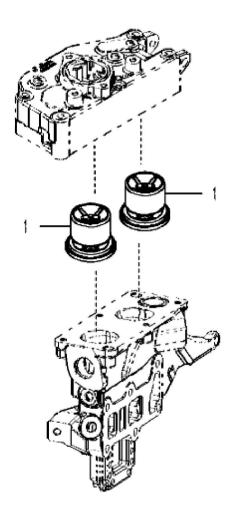

John Deere > Turf And Utility >TRACTOR >6230R - TRACTOR >6230R Tractor (Europe Edition, Engine SN: 6068UXXXXXXX)(Final Tier 4) >EN ENGINE 6068HL500-DZ104589 >EN00 ENGINE 6068HL500-DZ104589 6068HL500 >ST874258 - 14BX FLYWHEEL HOUSING

14BX\_ETN146374\_PCD

John Deere > Turf And Utility >TRACTOR >6230R - TRACTOR >6230R Tractor (Europe Edition, Engine SN: 6068UXXXXXXX)(Final Tier 4) >EN ENGINE 6068HL500-DZ104589 >EN00 ENGINE 6068HL500-DZ104589 6068HL500 >ST874258 - 14BX FLYWHEEL HOUSING

| KEY | PART NO. | PART NAME | QTY | REMARKS        |  |
|-----|----------|-----------|-----|----------------|--|
| 1   | DZ105075 | HOUSING   | 1   | MARKED R543631 |  |
| 2   |          | ISOLATOR  | 1   |                |  |
| 3   | R135918  | BOLT      | 12  |                |  |
| 4   | R520982  | PLUG      | 1   |                |  |
| 5   | R61467   | O-RING    | 1   |                |  |
| 6   | RE524227 | SEAL      | 1   |                |  |