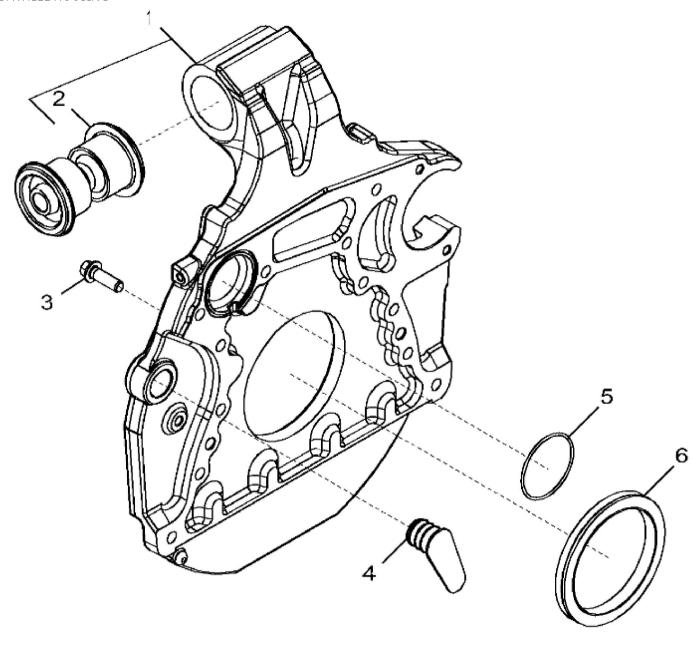

John Deere > Turf And Utility >TRACTOR >6230R - TRACTOR >6230R Tractor (Europe Edition, Engine SN: 6068UXXXXXXX)(Final Tier 4) >EN ENGINE 6068HL500-DZ104589 >EN00 ENGINE 6068HL500-DZ104589 6068HL500 >ST874258 - 14BX FLYWHEEL HOUSING

| KEY | PART NO. | PART NAME | QTY | REMARKS        |  |
|-----|----------|-----------|-----|----------------|--|
| 1   | DZ105075 | HOUSING   | 1   | MARKED R543631 |  |
| 2   |          | ISOLATOR  | 1   |                |  |
| 3   | R135918  | BOLT      | 12  |                |  |
| 4   | R520982  | PLUG      | 1   |                |  |
| 5   | R61467   | O-RING    | 1   |                |  |
| 6   | RE524227 | SEAL      | 1   |                |  |