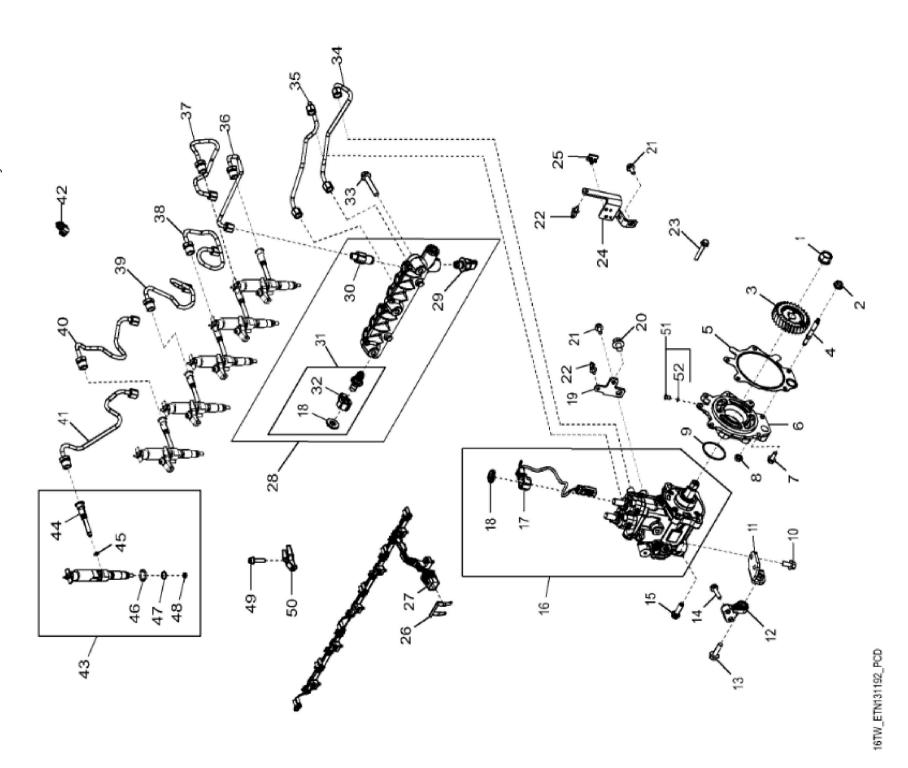

John Deere > Turf And Utility >TRACTOR >6230R - TRACTOR >6230R Tractor (Europe Edition, Engine SN: 6068UXXXXXXX)(Final Tier 4) >EN ENGINE 6068HL500-DZ104589 >EN00 ENGINE 6068HL500-DZ104589 6068HL500 >ST823984 - 16TW FUEL INJECTION PUMP

|     | 08HL300 >31823984 - 101W FU |                           |     |                             |  |
|-----|-----------------------------|---------------------------|-----|-----------------------------|--|
| KEY | PART NO.                    | PART NAME                 | QTY | REMARKS                     |  |
| 1   | 14M7332                     | FLANGE NUT                | 1   | M18                         |  |
| 2   | 14M7296                     | FLANGE NUT                | 3   | M10                         |  |
| 3   | R544003                     | GEAR                      | 1   | Z = 30, MARKED R545201      |  |
| 4   | R520139                     | STUD                      | 3   |                             |  |
| 5   | R534204                     | GASKET                    | 1   |                             |  |
| 6   | R539044                     | ADAPTER                   | 1   | MARKED R539097              |  |
| 7   | RE67238                     | SCREW                     | 2   | (With Pre Applied Sealant)  |  |
| 8   | 14M7298                     | FLANGE NUT                | 3   | M8                          |  |
| 9   | R516125                     | O-RING                    | 1   |                             |  |
| 10  | 19M7784                     | SCREW                     | 2   | M10 X 20                    |  |
| 11  | RE553171                    | BRACKET                   | 1   |                             |  |
| 12  | R534206                     | BRACKET                   | 1   | MARKED R536405              |  |
| 13  | 19M7835                     | SCREW                     | 1   | M10 X 35                    |  |
| 14  | 19M7868                     | SCREW                     | 2   | M8 X 30                     |  |
| 15  | R500394                     | SCREW                     | 4   |                             |  |
| 16  | RE564861                    | FUEL PUMP                 | 1   | 1000 cc                     |  |
| 17  | RE569728                    | ELEC. CONNECTOR TERMINAL  | 2   |                             |  |
| 18  | R536041                     | NUT                       | 3   |                             |  |
| 19  | R543542                     | BRACKET                   | 1   |                             |  |
| 20  | 19M8242                     | SCREW                     | 1   | M12 X 16                    |  |
| 21  | 19M7865                     | SCREW                     | 2   | M8 X 16                     |  |
| 22  | RE258807                    | TIE BAND                  | 2   |                             |  |
| 23  | 19M7800                     | SCREW                     | 2   | M8 X 50                     |  |
| 24  | R546514                     | BRACKET                   | 1   |                             |  |
| 25  | 57M9940                     | ELEC. CONNECTOR ACCESSORY | 2   |                             |  |
| 26  | R528718                     | CLIP                      | 1   |                             |  |
| 27  | RE558155                    | WIRING HARNESS            | 1   |                             |  |
| 28  | RE549624                    | FUEL RAIL                 | 1   |                             |  |
| 29  | RE549752                    | PRESSURE SENSOR           | 1   | (Fuel Rail Pressure Sensor) |  |
| 30  | RE554865                    | FLOW CONTROL HYD. VALVE   | 6   |                             |  |
| 31  | RE549511                    | PRESSURE RELIEF FITTING   | 1   |                             |  |
| 32  | RE553523                    | ELEC. CONNECTOR TERMINAL  | 1   |                             |  |
| 33  | 19M7807                     | SCREW                     | 3   | M10 × 60                    |  |
| 34  | RE549626                    | FUEL LINE                 | 1   |                             |  |
|     |                             |                           |     |                             |  |

|     | I        | I                 |     |                     |  |
|-----|----------|-------------------|-----|---------------------|--|
| KEY | PART NO. | PART NAME         | QTY | REMARKS             |  |
| 35  | RE549627 | FUEL LINE         | 1   |                     |  |
| 36  | DZ101179 | FUEL LINE         | 1   | SUB FOR RE549615    |  |
| 37  | DZ101178 | FUEL LINE         | 1   | SUB FOR RE549616    |  |
| 38  | DZ101182 | FUEL LINE         | 1   | SUB FOR RE549617    |  |
| 39  | DZ101183 | FUEL LINE         | 1   | SUB FOR RE549618    |  |
| 40  | DZ101185 | FUEL LINE         | 1   | SUB FOR RE549619    |  |
| 41  | DZ101186 | FUEL LINE         | 1   | SUB FOR RE549625    |  |
| 42  | RE553626 | CLAMP             | 4   |                     |  |
| 43  | DZ100667 | NOZZLE KIT        | 6   |                     |  |
| 44  | RE549731 | TUBE              | 6   |                     |  |
| 45  | R63548   | O-RING            | 6   |                     |  |
| 46  | R505452  | O-RING            | 6   |                     |  |
| 47  | R74354   | O-RING            | 6   |                     |  |
| 48  | R131051  | WASHER            | 6   |                     |  |
| 49  | RE528096 | SCREW WITH WASHER | 6   |                     |  |
| 50  | R522417  | CLAMP             | 6   | ALSO ORDER RE528096 |  |
| 51  | 64M5014  | DRAIN PLUG        | 1   |                     |  |
| 52  | R30903   | O-RING            | 1   |                     |  |