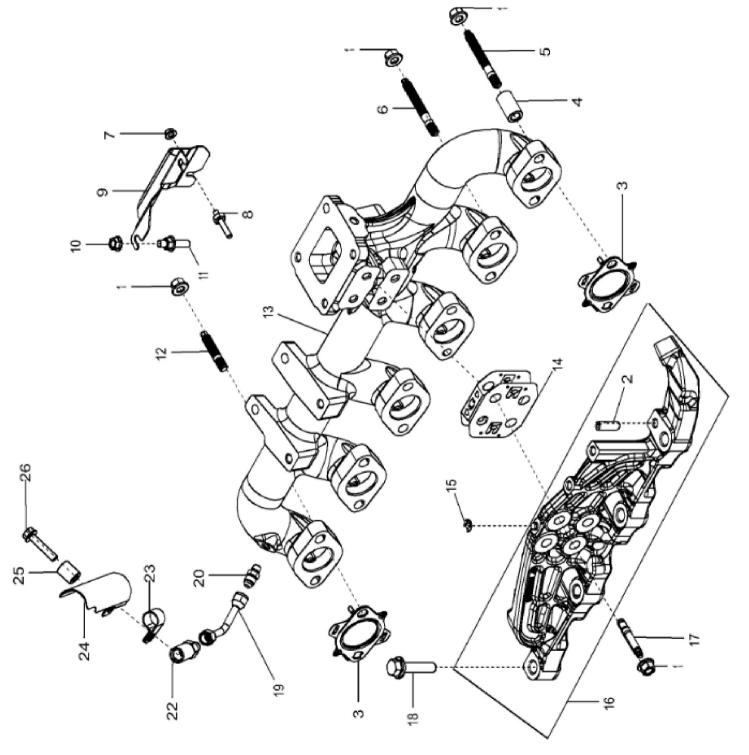

## **NOTE:**

If there is no response to click on the link above, please download the PDF document first and then click on it.

John Deere > Turf And Utility >TRACTOR >6230R - TRACTOR >6230R Tractor (Europe Edition, Engine SN: 6068UXXXXXXX)(Final Tier 4) >EN ENGINE 6068HL500-DZ104589 >EN00 ENGINE 6068HL500-DZ104589 6068HL500 >ST820977 - 28DN EXHAUST MANIFOLD

| KEY | PART NO. | PART NAME        | QTY | REMARKS                          |  |
|-----|----------|------------------|-----|----------------------------------|--|
| 1   | R539762  | FLANGE NUT       | 16  |                                  |  |
| 2   | 22M7222  | SET SCREW        | 1   | M10 X 30                         |  |
| 3   | R544294  | GASKET           | 6   |                                  |  |
| 4   | R535122  | SPACER           | 10  |                                  |  |
| 5   | DZ10229  | STUD             | 2   |                                  |  |
| 6   | R530022  | STUD             | 8   |                                  |  |
| 7   | 14M7303  | FLANGE NUT       | 1   | M6                               |  |
| 8   | R535372  | STUD             | 1   |                                  |  |
| 9   | R550889  | HEAT SHIELD      | 1   |                                  |  |
| 10  | 14M7298  | FLANGE NUT       | 2   | M8                               |  |
| 11  | R550919  | STUD             | 2   |                                  |  |
| 12  | R530341  | STUD             | 2   |                                  |  |
| 13  | DZ101296 | EXHAUST MANIFOLD | 1   | MARKED DZ101295                  |  |
| 14  | DZ101298 | SHIM             | 1   |                                  |  |
| 15  | 40M7042  | SNAP RING        | 1   |                                  |  |
| 16  | DZ102600 | BRACKET          | 1   | MARKED DZ100885; ORDERDZ106286   |  |
| 16  | DZ106286 | BRACKET          | 1   | MARKED DZ106032; INCLUDES22M7222 |  |
| 17  | R543352  | STUD             | 4   |                                  |  |
| 18  | R535377  | SCREW            | 3   |                                  |  |
| 19  | RE546446 | LINE             | 1   |                                  |  |
| 20  | R27346   | FITTING          | 1   |                                  |  |
| 22  | R529704  | ADAPTER FITTING  | 1   |                                  |  |
| 23  | R519502  | CLAMP            | 1   |                                  |  |
| 24  | R532097  | HEAT SHIELD      | 1   |                                  |  |
| 25  | R532758  | SPACER           | 1   |                                  |  |
| 26  | 19M7798  | SCREW            | 1   | M8 X 40                          |  |