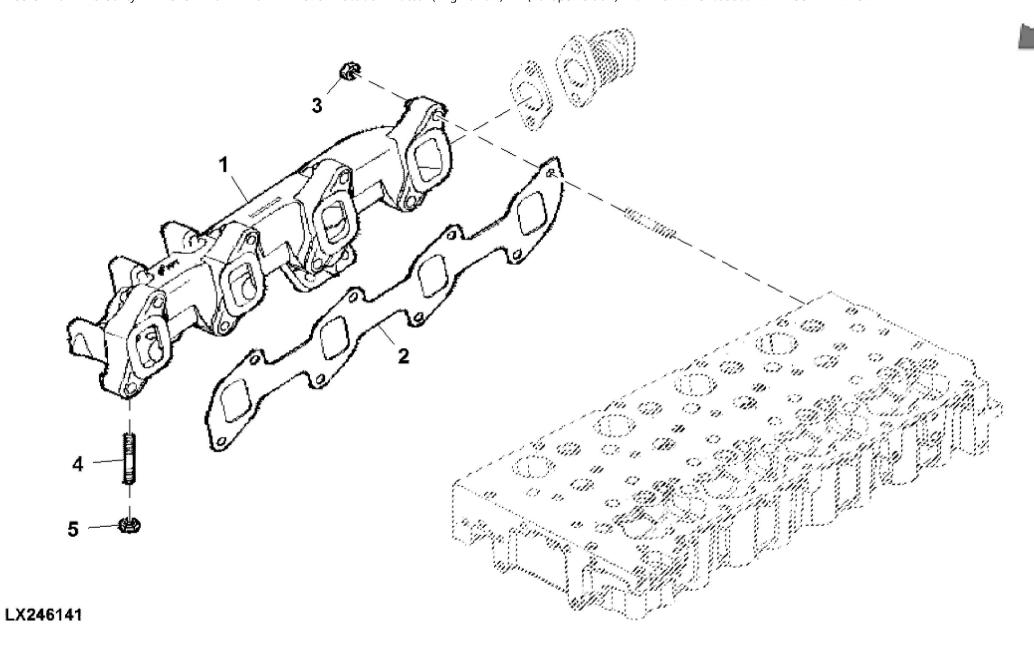

| PART NO.     | PART NAME                                                    | QTY                                                                                  | REMARKS                                                                                      |                                                                                                                                                                                    |
|--------------|--------------------------------------------------------------|--------------------------------------------------------------------------------------|----------------------------------------------------------------------------------------------|------------------------------------------------------------------------------------------------------------------------------------------------------------------------------------|
| ER0504388669 | EXHAUST MANIFOLD                                             | 1                                                                                    |                                                                                              |                                                                                                                                                                                    |
| ER0504170332 | GASKET                                                       | 1                                                                                    |                                                                                              |                                                                                                                                                                                    |
| ER0504294819 | NUT                                                          | 8                                                                                    |                                                                                              |                                                                                                                                                                                    |
| ER0016729434 | STUD                                                         | 2                                                                                    | M8 X 25                                                                                      |                                                                                                                                                                                    |
| ER0500322677 | NUT                                                          | 2                                                                                    |                                                                                              |                                                                                                                                                                                    |
|              | ER0504388669<br>ER0504170332<br>ER0504294819<br>ER0016729434 | ER0504388669 EXHAUST MANIFOLD ER0504170332 GASKET ER0504294819 NUT ER0016729434 STUD | ER0504388669 EXHAUST MANIFOLD 1 ER0504170332 GASKET 1 ER0504294819 NUT 8 ER0016729434 STUD 2 | ER0504388669       EXHAUST MANIFOLD       1         ER0504170332       GASKET       1         ER0504294819       NUT       8         ER0016729434       STUD       2       M8 X 25 |