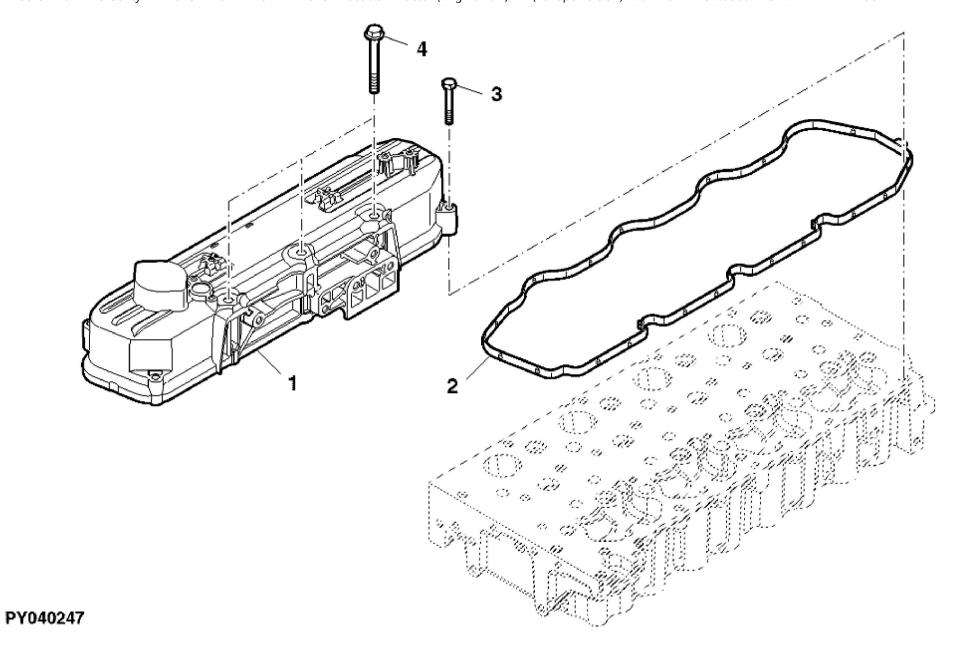

| KEY | PART NO.     | PART NAME | QTY | REMARKS  |  |
|-----|--------------|-----------|-----|----------|--|
| 1   | ER5801526315 | COVER     | 1   |          |  |
| 2   | ER5801446795 | GASKET    | 1   |          |  |
| 3   | ER0016591725 | BOLT      | 7   | M6 X 40  |  |
| 4   | ER0016598325 | BOLT      | 3   | M8 X 100 |  |