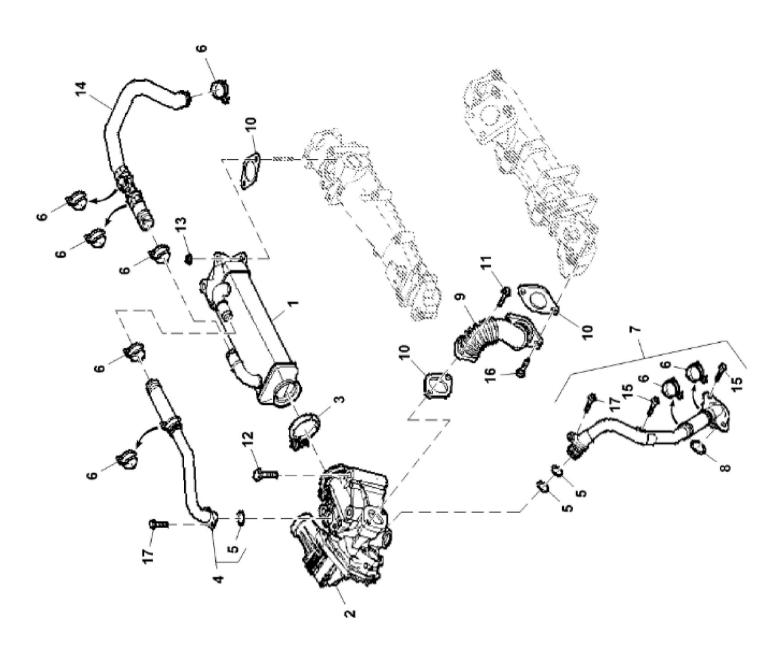

## John Deere > Turf And Utility >TRACTOR >F5DFL413T - TRACTOR >5090GV Tractor (Engine F5D) IT4 (Europe Edition) >20 ENGINE >ST877144 - EXHAUST GAS RECIRCULATION

| John Decre > Tall And Othity > HACTOR > 13D1 L4131 |              | That Tok >3030d Vitation (Engine 130) 114 (Europe Edition) >20 Endine >31077144 Exhibits das Recincolation |     |               |  |  |
|----------------------------------------------------|--------------|------------------------------------------------------------------------------------------------------------|-----|---------------|--|--|
| KEY                                                | PART NO.     | PART NAME                                                                                                  | QTY | REMARKS       |  |  |
| 1                                                  | ER5801958838 | HEAT EXCHANGER                                                                                             | 1   |               |  |  |
| 2                                                  | ER5801669153 | CHECK VALVE                                                                                                | 1   |               |  |  |
| 3                                                  | ER0504385412 | CLIP                                                                                                       | 1   |               |  |  |
| 4                                                  | ER5801596396 | WATER TRAP                                                                                                 | 1   |               |  |  |
| 5                                                  | ER0017281881 | O-RING                                                                                                     | 3   |               |  |  |
| 6                                                  | ER0018186570 | CLIP                                                                                                       | 8   |               |  |  |
| 7                                                  | ER5801385612 | WATER TRAP                                                                                                 | 1   |               |  |  |
| 8                                                  | ER0017289181 | O-RING                                                                                                     | 1   |               |  |  |
| 9                                                  | ER5801560222 | HOSE FITTING                                                                                               | 1   |               |  |  |
| 10                                                 | ER0504341194 | GASKET                                                                                                     | 3   |               |  |  |
| 11                                                 | ER5801602826 | BOLT                                                                                                       | 2   |               |  |  |
| 12                                                 | ER0016598325 | BOLT                                                                                                       | 3   | M8 X 100      |  |  |
| 13                                                 | ER0017044725 | NUT                                                                                                        | 2   | M8 X 1.25     |  |  |
| 14                                                 | ER5801530821 | HOSE                                                                                                       | 1   |               |  |  |
| 15                                                 | ER0004798845 | SCREW                                                                                                      | 3   | LGTH = 103 mm |  |  |
| 16                                                 | ER5801602848 | BOLT                                                                                                       | 2   |               |  |  |
| 17                                                 | ER0018137825 | BOLT                                                                                                       | 2   | M6 X 16       |  |  |
|                                                    |              |                                                                                                            |     |               |  |  |