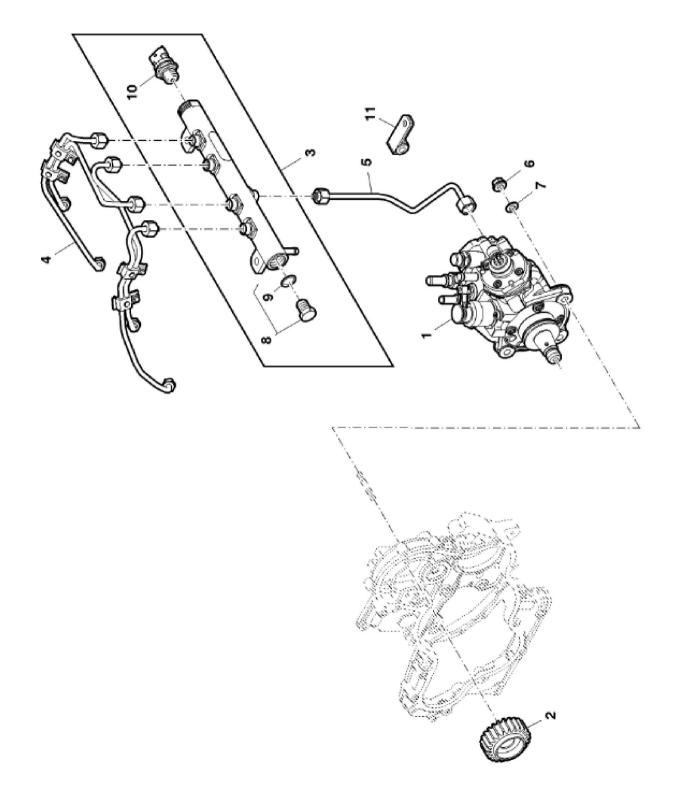

Y040548

John Deere > Turf And Utility >TRACTOR >F5DFL413T - TRACTOR >5090GV Tractor (Engine F5D) IT4 (Europe Edition) >20 ENGINE >ST833620 - FUEL INJECTION PUMP

| John Beere Frank and States Franker Street Street |              | The Fore Subsect Tractor (Engine 155) IT (Europe Edition) 20 Engine 1555020 Toll injection 1 own |     |                   |  |  |
|---------------------------------------------------|--------------|--------------------------------------------------------------------------------------------------|-----|-------------------|--|--|
| KEY                                               | PART NO.     | PART NAME                                                                                        | QTY | REMARKS           |  |  |
| 1                                                 | ER5801470100 | FUEL INJECTION PUMP                                                                              | 1   |                   |  |  |
| 2                                                 | ER0504387506 | GEAR                                                                                             | 1   |                   |  |  |
| 3                                                 | ER5801470105 | FUEL RAIL                                                                                        | 1   |                   |  |  |
| 4                                                 | ER0504387341 | FUEL LINE                                                                                        | 1   |                   |  |  |
| 5                                                 | ER0504387346 | FUEL LINE                                                                                        | 1   |                   |  |  |
| 6                                                 | ER0017044725 | NUT                                                                                              | 3   | M8 X 1.25         |  |  |
| 7                                                 | ER0017094904 | WASHER                                                                                           | 3   |                   |  |  |
| 8                                                 | ER5801474163 | VALVE                                                                                            | 1   |                   |  |  |
| 9                                                 | ER0042553494 | O-RING                                                                                           | 1   |                   |  |  |
| 10                                                | ER5801474160 | SENSOR                                                                                           | 1   | (Pressure Sensor) |  |  |
| 11                                                | ER5801555843 | BRACKET                                                                                          | 1   |                   |  |  |