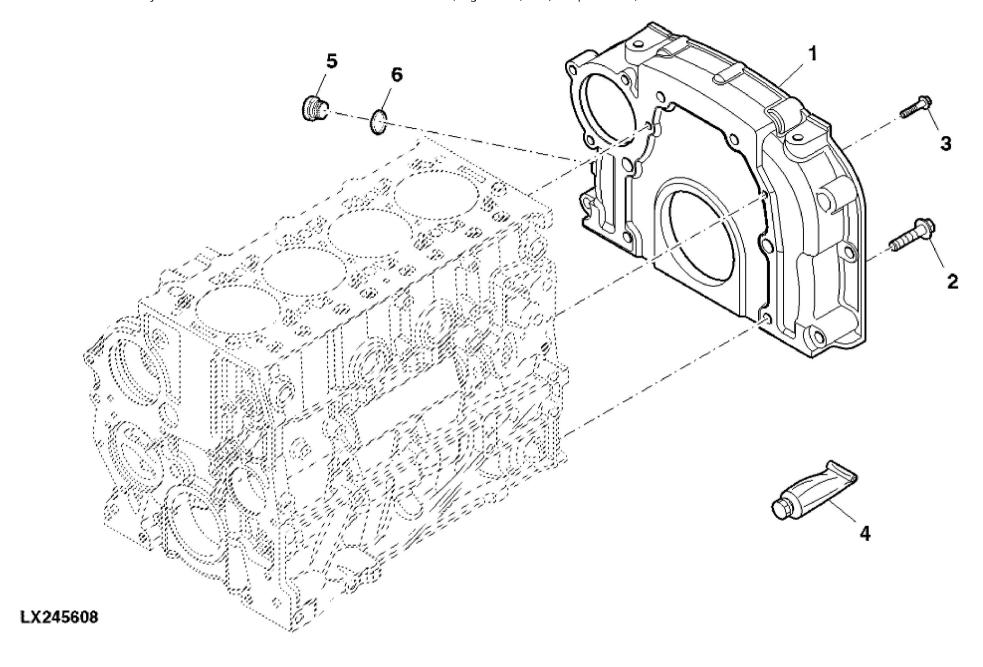

John Deere > Turf And Utility >TRACTOR >F5DFL413T - TRACTOR >5090GV Tractor (Engine F5D) IT4 (Europe Edition) >20 ENGINE >ST833482 - FLYWHEEL HOUSING

| PART NO.         | PART NAME                                                                    | QTY                                                                                              | REMARKS                                                                                                              |                        |
|------------------|------------------------------------------------------------------------------|--------------------------------------------------------------------------------------------------|----------------------------------------------------------------------------------------------------------------------|------------------------|
| ER0504180348     | HOUSING                                                                      | 1                                                                                                |                                                                                                                      |                        |
| ER0016678034     | BOLT                                                                         | 6                                                                                                | M12 X 40                                                                                                             |                        |
| ER0016673735     | BOLT                                                                         | 2                                                                                                | M8 X 1.25 X 25                                                                                                       |                        |
| ER0002995644     | ADHESIVE                                                                     | 1                                                                                                |                                                                                                                      |                        |
| ER0004895378     | PLUG                                                                         | 1                                                                                                |                                                                                                                      |                        |
| ER0017288480     | O-RING                                                                       | 1                                                                                                |                                                                                                                      |                        |
| ,<br>E<br>E<br>E | ER0504180348<br>ER0016678034<br>ER0016673735<br>ER0002995644<br>ER0004895378 | ER0504180348 HOUSING ER0016678034 BOLT ER0016673735 BOLT ER0002995644 ADHESIVE ER0004895378 PLUG | HOUSING 1 ER0504180348 HOUSING 1 ER0016678034 BOLT 6 ER0016673735 BOLT 2 ER0002995644 ADHESIVE 1 ER0004895378 PLUG 1 | ER0504180348 HOUSING 1 |