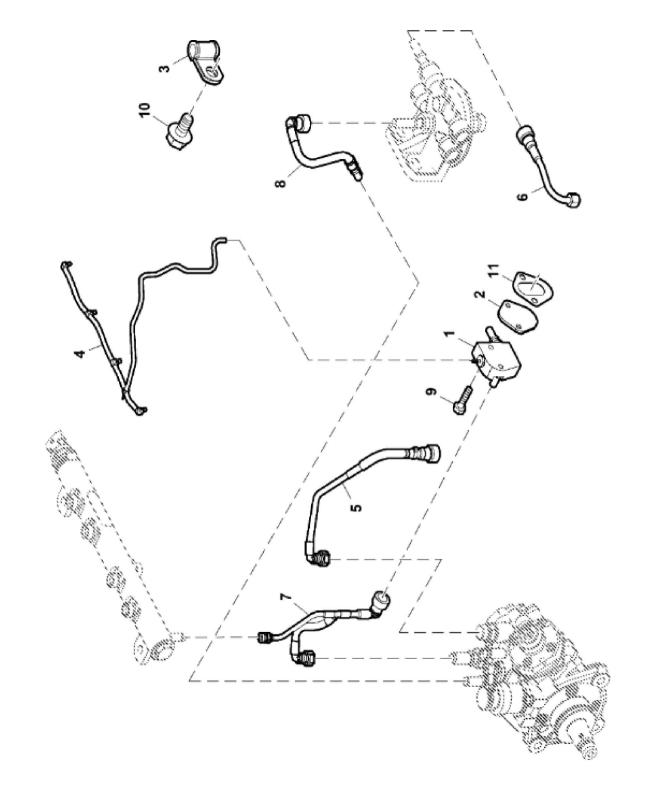

LX246143

John Deere > Turf And Utility >TRACTOR >F5DFL413T - TRACTOR >5090GV Tractor (Engine F5D) IT4 (Europe Edition) >20 ENGINE >ST833641 - FUEL LINES

| John Beere Frank and State Frank Fra |              | The Fore 303004 Tractor (Engine 135) 11 (Europe Edition) 220 Endine 231033011 Fore Enter |     |         |  |  |
|--------------------------------------------------------------------------------------------------------------------------------------------------------------------------------------------------------------------------------------------------------------------------------------------------------------------------------------------------------------------------------------------------------------------------------------------------------------------------------------------------------------------------------------------------------------------------------------------------------------------------------------------------------------------------------------------------------------------------------------------------------------------------------------------------------------------------------------------------------------------------------------------------------------------------------------------------------------------------------------------------------------------------------------------------------------------------------------------------------------------------------------------------------------------------------------------------------------------------------------------------------------------------------------------------------------------------------------------------------------------------------------------------------------------------------------------------------------------------------------------------------------------------------------------------------------------------------------------------------------------------------------------------------------------------------------------------------------------------------------------------------------------------------------------------------------------------------------------------------------------------------------------------------------------------------------------------------------------------------------------------------------------------------------------------------------------------------------------------------------------------------|--------------|------------------------------------------------------------------------------------------|-----|---------|--|--|
| KEY                                                                                                                                                                                                                                                                                                                                                                                                                                                                                                                                                                                                                                                                                                                                                                                                                                                                                                                                                                                                                                                                                                                                                                                                                                                                                                                                                                                                                                                                                                                                                                                                                                                                                                                                                                                                                                                                                                                                                                                                                                                                                                                            | PART NO.     | PART NAME                                                                                | QTY | REMARKS |  |  |
| 1                                                                                                                                                                                                                                                                                                                                                                                                                                                                                                                                                                                                                                                                                                                                                                                                                                                                                                                                                                                                                                                                                                                                                                                                                                                                                                                                                                                                                                                                                                                                                                                                                                                                                                                                                                                                                                                                                                                                                                                                                                                                                                                              | ER5801698739 | VALVE                                                                                    | 1   |         |  |  |
| 2                                                                                                                                                                                                                                                                                                                                                                                                                                                                                                                                                                                                                                                                                                                                                                                                                                                                                                                                                                                                                                                                                                                                                                                                                                                                                                                                                                                                                                                                                                                                                                                                                                                                                                                                                                                                                                                                                                                                                                                                                                                                                                                              | ER0504332869 | COVER                                                                                    | 1   |         |  |  |
| 3                                                                                                                                                                                                                                                                                                                                                                                                                                                                                                                                                                                                                                                                                                                                                                                                                                                                                                                                                                                                                                                                                                                                                                                                                                                                                                                                                                                                                                                                                                                                                                                                                                                                                                                                                                                                                                                                                                                                                                                                                                                                                                                              | ER0017316290 | CLIP                                                                                     | 1   |         |  |  |
| 4                                                                                                                                                                                                                                                                                                                                                                                                                                                                                                                                                                                                                                                                                                                                                                                                                                                                                                                                                                                                                                                                                                                                                                                                                                                                                                                                                                                                                                                                                                                                                                                                                                                                                                                                                                                                                                                                                                                                                                                                                                                                                                                              | ER5801476218 | FUEL LINE                                                                                | 1   |         |  |  |
| 5                                                                                                                                                                                                                                                                                                                                                                                                                                                                                                                                                                                                                                                                                                                                                                                                                                                                                                                                                                                                                                                                                                                                                                                                                                                                                                                                                                                                                                                                                                                                                                                                                                                                                                                                                                                                                                                                                                                                                                                                                                                                                                                              | ER5801496365 | FUEL LINE                                                                                | 1   |         |  |  |
| 6                                                                                                                                                                                                                                                                                                                                                                                                                                                                                                                                                                                                                                                                                                                                                                                                                                                                                                                                                                                                                                                                                                                                                                                                                                                                                                                                                                                                                                                                                                                                                                                                                                                                                                                                                                                                                                                                                                                                                                                                                                                                                                                              | ER0504385537 | FUEL LINE                                                                                | 1   |         |  |  |
| 7                                                                                                                                                                                                                                                                                                                                                                                                                                                                                                                                                                                                                                                                                                                                                                                                                                                                                                                                                                                                                                                                                                                                                                                                                                                                                                                                                                                                                                                                                                                                                                                                                                                                                                                                                                                                                                                                                                                                                                                                                                                                                                                              | ER0504388781 | FUEL LINE                                                                                | 1   |         |  |  |
| 8                                                                                                                                                                                                                                                                                                                                                                                                                                                                                                                                                                                                                                                                                                                                                                                                                                                                                                                                                                                                                                                                                                                                                                                                                                                                                                                                                                                                                                                                                                                                                                                                                                                                                                                                                                                                                                                                                                                                                                                                                                                                                                                              | ER0504385539 | FUEL LINE                                                                                | 1   |         |  |  |
| 9                                                                                                                                                                                                                                                                                                                                                                                                                                                                                                                                                                                                                                                                                                                                                                                                                                                                                                                                                                                                                                                                                                                                                                                                                                                                                                                                                                                                                                                                                                                                                                                                                                                                                                                                                                                                                                                                                                                                                                                                                                                                                                                              | ER0016586725 | BOLT                                                                                     | 2   | M8 X 30 |  |  |
| 10                                                                                                                                                                                                                                                                                                                                                                                                                                                                                                                                                                                                                                                                                                                                                                                                                                                                                                                                                                                                                                                                                                                                                                                                                                                                                                                                                                                                                                                                                                                                                                                                                                                                                                                                                                                                                                                                                                                                                                                                                                                                                                                             | ER0016597925 | BOLT                                                                                     | 2   | M8 X 14 |  |  |
| 11                                                                                                                                                                                                                                                                                                                                                                                                                                                                                                                                                                                                                                                                                                                                                                                                                                                                                                                                                                                                                                                                                                                                                                                                                                                                                                                                                                                                                                                                                                                                                                                                                                                                                                                                                                                                                                                                                                                                                                                                                                                                                                                             | ER0504332889 | GASKET                                                                                   | 1   |         |  |  |