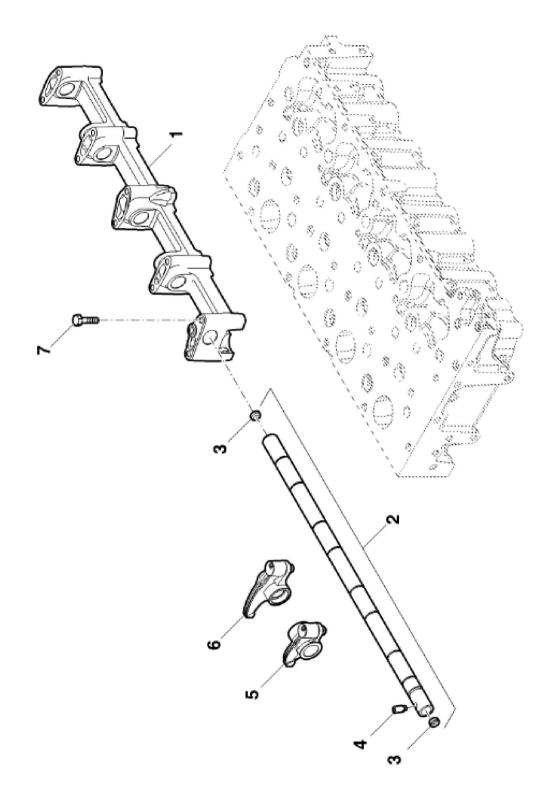

OVO A DA A DO

John Deere > Turf And Utility >TRACTOR >F5DFL413T - TRACTOR >5090GV Tractor (Engine F5D) IT4 (Europe Edition) >20 ENGINE >ST833506 - ROCKER ARM / SHAFT

| KEY | PART NO.     | PART NAME  | QTY | REMARKS       |  |
|-----|--------------|------------|-----|---------------|--|
| 1   | ER5801364420 | SUPPORT    | 1   |               |  |
| 2   | ER5801364425 | SHAFT      | 1   |               |  |
| 3   | ER0016987801 | PLUG       | 2   |               |  |
| 4   | ER0099454296 | SCREW      | 1   |               |  |
| 5   | ER0504389302 | ROCKER ARM | 4   | (Intake)      |  |
| 6   | ER0504389297 | ROCKER ARM | 4   | (Exhaust)     |  |
| 7   | ER0018139224 | BOLT       | 10  | M6 X 1.0 X 70 |  |
|     |              |            |     |               |  |