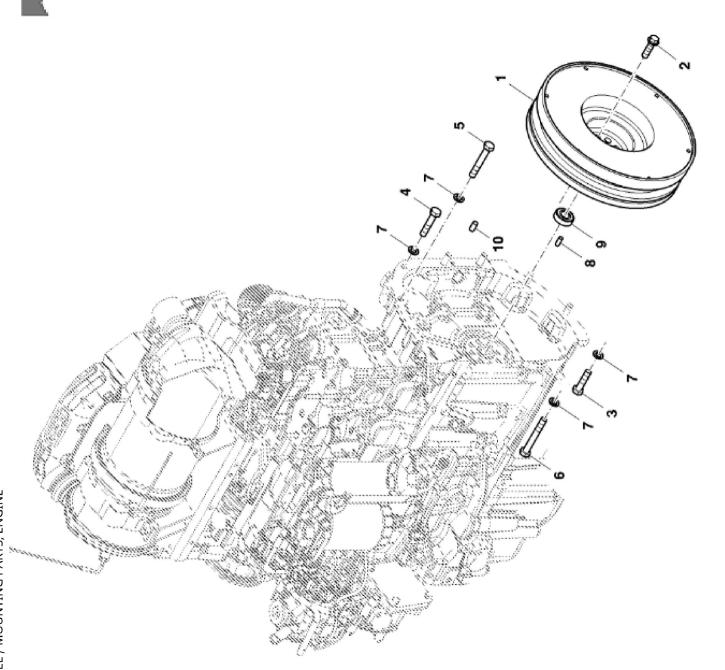

John Deere > Turf And Utility >TRACTOR >F5DFL413T - TRACTOR >5090GV Tractor (Engine F5D) IT4 (Europe Edition) >20 ENGINE >ST833482 - FLYWHEEL HOUSING

| PART NO.         | PART NAME                                                                    | QTY                                                                                              | REMARKS                                                                                                              |                        |
|------------------|------------------------------------------------------------------------------|--------------------------------------------------------------------------------------------------|----------------------------------------------------------------------------------------------------------------------|------------------------|
| ER0504180348     | HOUSING                                                                      | 1                                                                                                |                                                                                                                      |                        |
| ER0016678034     | BOLT                                                                         | 6                                                                                                | M12 X 40                                                                                                             |                        |
| ER0016673735     | BOLT                                                                         | 2                                                                                                | M8 X 1.25 X 25                                                                                                       |                        |
| ER0002995644     | ADHESIVE                                                                     | 1                                                                                                |                                                                                                                      |                        |
| ER0004895378     | PLUG                                                                         | 1                                                                                                |                                                                                                                      |                        |
| ER0017288480     | O-RING                                                                       | 1                                                                                                |                                                                                                                      |                        |
| ,<br>E<br>E<br>E | ER0504180348<br>ER0016678034<br>ER0016673735<br>ER0002995644<br>ER0004895378 | ER0504180348 HOUSING ER0016678034 BOLT ER0016673735 BOLT ER0002995644 ADHESIVE ER0004895378 PLUG | HOUSING 1 ER0504180348 HOUSING 1 ER0016678034 BOLT 6 ER0016673735 BOLT 2 ER0002995644 ADHESIVE 1 ER0004895378 PLUG 1 | ER0504180348 HOUSING 1 |

## John Deere > Turf And Utility >TRACTOR >F5DFL413T - TRACTOR >5090GV Tractor (Engine F5D) IT4 (Europe Edition) >20 ENGINE >ST865021 - FLYWHEEL / MOUNTING PARTS, ENGINE

| Je 2 co. c |          |                    |     |                               |  |  |
|------------|----------|--------------------|-----|-------------------------------|--|--|
| KEY        | PART NO. | PART NAME          | QTY | REMARKS                       |  |  |
| 1          | ER372511 | FLYWHEEL           | 1   | (PowrReverser™) 11"           |  |  |
| 1          | ER436582 | FLYWHEEL           | 1   | (Mechanical Transmission) 12" |  |  |
| 2          | ER393149 | SELF-LOCKING SCREW | 8   | M12 X 42.5                    |  |  |
| 3          | ER021143 | SCREW              | 6   | M12 X 50                      |  |  |
| 4          | ER021148 | SCREW              | 2   | M12 X 60                      |  |  |
| 5          | ER021155 | SCREW              | 2   | M12 X 80                      |  |  |
| 6          | ER021157 | BOLT               | 2   | M12 X 90                      |  |  |
| 7          | ER022861 | WASHER             | 12  |                               |  |  |
| 8          | ER024502 | PIN                | 1   |                               |  |  |
| 9          | ER026017 | BEARING            | 1   | (Mechanical Transmission) 12" |  |  |
| 10         | ER202960 | DOWEL PIN          | 2   |                               |  |  |
|            |          |                    |     |                               |  |  |