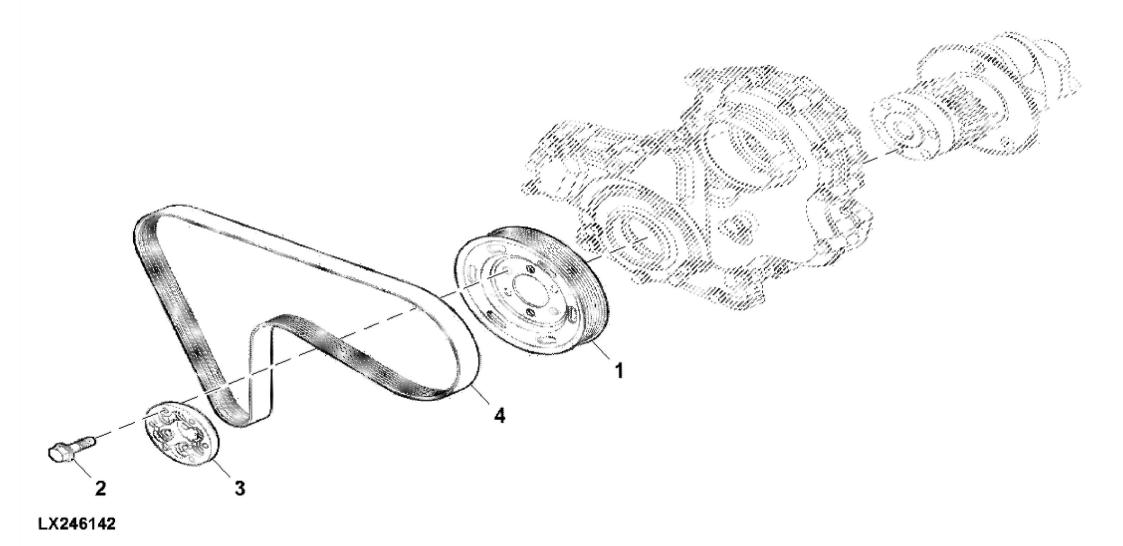

| KEY | PART NO.     | PART NAME | QTY | REMARKS |  |
|-----|--------------|-----------|-----|---------|--|
| 1   | ER5801363585 | PULLEY    | 1   |         |  |
| 2   | ER0016675835 | BOLT      | 6   |         |  |
| 3   | ER5801380424 | SPACER    | 1   |         |  |
| 4   | ER5801440074 | V-BELT    | 1   |         |  |