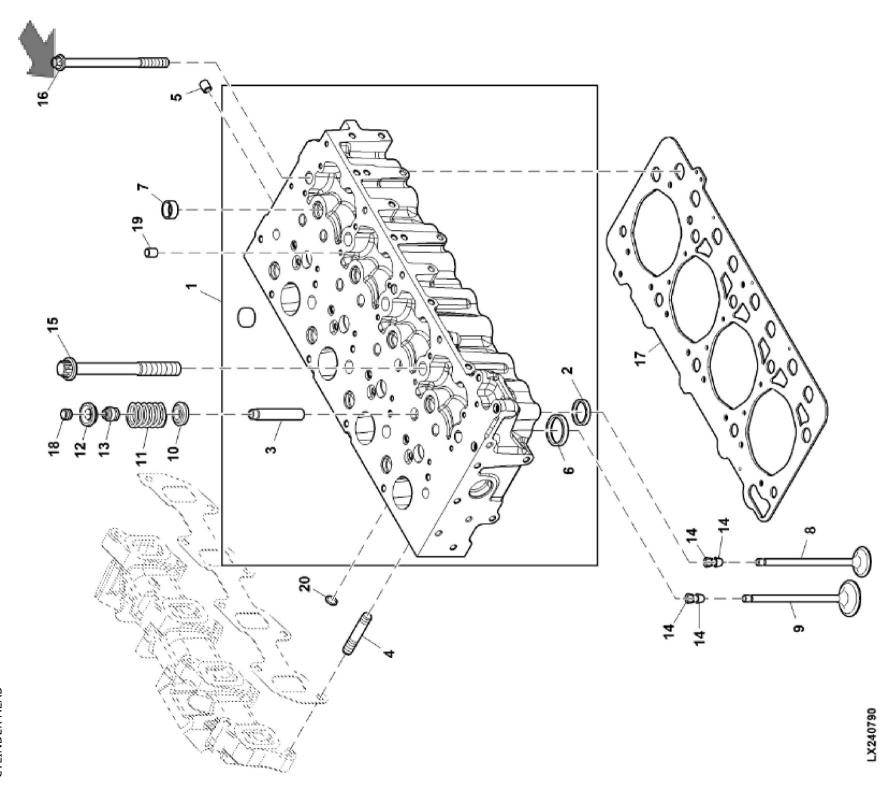

John Deere > Turf And Utility >TRACTOR >F5DFL413T - TRACTOR >5090GV Tractor (Engine F5D) IT4 (Europe Edition) >20 ENGINE >ST833491 - CYLINDER HEAD

| J   |              |               |     |                 |
|-----|--------------|---------------|-----|-----------------|
| KEY | PART NO.     | PART NAME     | QTY | REMARKS         |
| 1   | ER0504389002 | CYLINDER HEAD | 1   |                 |
| 2   | ER0504162949 | VALVE SEAT    | 4   |                 |
| 3   | ER0004749397 | GUIDE         | 8   | STD             |
| 3   | ER0004749398 | GUIDE         | 8   | DIA = + 0.1 mm  |
| 3   | ER0004749399 | GUIDE         | 8   | DIA = + 0.2 mm  |
| 4   | ER5801475385 | STUD          | 8   | M8 X 1.25       |
| 5   | ER0016990970 | PLUG          | 1   |                 |
| 6   | ER0504254094 | VALVE SEAT    | 4   |                 |
| 7   | ER0016988301 | PLUG          | 8   |                 |
| 8   | ER0504387778 | INTAKE VALVE  | 4   |                 |
| 9   | ER0504387779 | EXHAUST VALVE | 4   |                 |
| 10  | ER0504178119 | CAP           | 8   |                 |
| 11  | ER0004812347 | SPRING        | 8   |                 |
| 12  | ER0004780558 | CAP           | 8   |                 |
| 13  | ER0040101573 | CAP           | 8   |                 |
| 14  | ER0004819891 | RETAINER      | 16  |                 |
| 15  | ER0504081521 | STUD          | 6   | M15 X 1.5 X 193 |
| 16  | ER0504081533 | STUD          | 4   | M12 X 1.5 X 162 |
| 17  | ER5801450757 | GASKET        | 1   | TK = + 0.8 mm   |
| 17  | ER5801450758 | GASKET        | 1   | TK = + 0.7 mm   |
| 18  | ER0504387777 | VALVE COVER   | 8   |                 |
| 19  | ER0099435557 | DOWEL PIN     | 1   |                 |
| 20  | ER0016990670 | PLUG          | 4   |                 |
|     |              |               |     |                 |