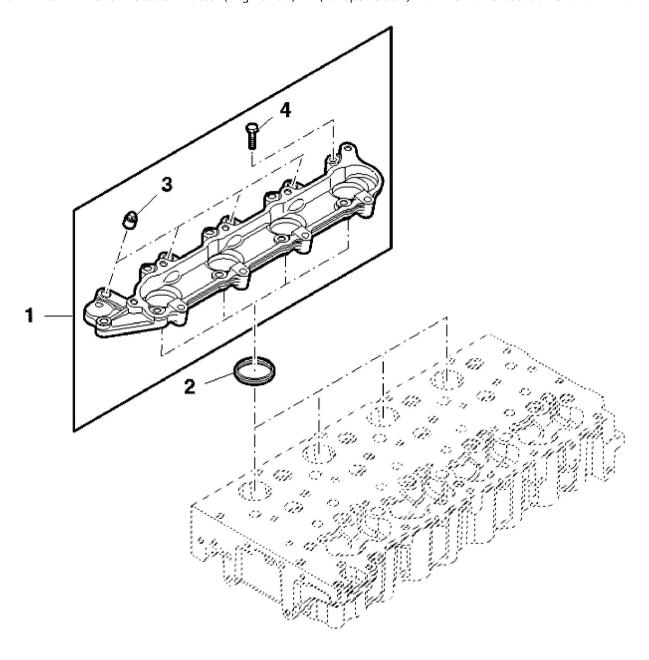

PY040245

John Deere > Turf And Utility >TRACTOR >F5DFL413T - TRACTOR >5090GV Tractor (Engine F5D) IT4 (Europe Edition) >20 ENGINE >ST833498 - CYLINDER HEAD HOUSING

| KEY | PART NO.     | PART NAME | QTY | REMARKS   |  |
|-----|--------------|-----------|-----|-----------|--|
| 1   | ER5801363172 | HOUSING   | 1   |           |  |
| 2   | ER5801363175 | GASKET    | 4   |           |  |
| 3   | ER0504273002 | PLUG      | 4   | M12 X 1.5 |  |
| 4   | ER0016673835 | BOLT      | 9   | M8 X 30   |  |