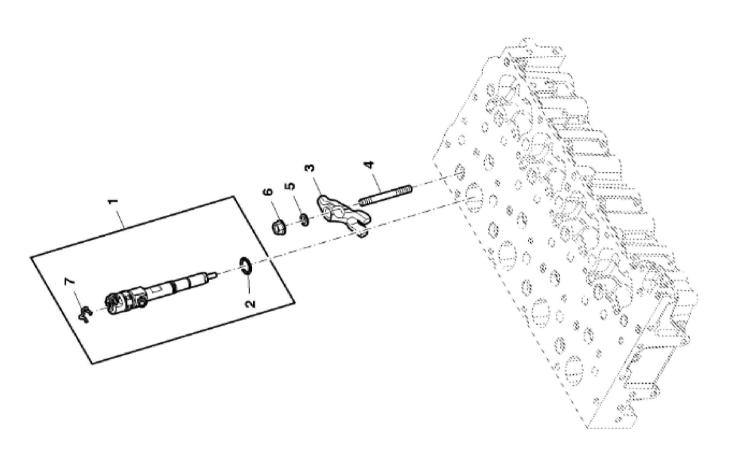

PY040551

John Deere > Turf And Utility >TRACTOR >F5DFL413T - TRACTOR >5090GV Tractor (Engine F5D) IT4 (Europe Edition) >20 ENGINE >ST833621 - INJECTION NOZZLE

| <u> </u>     |                                                                               |                                                                                                                                                                                                                                         |                                                                                                                                                                                                                                                                   |                                                                                                                                                                                                                                                                                         |  |
|--------------|-------------------------------------------------------------------------------|-----------------------------------------------------------------------------------------------------------------------------------------------------------------------------------------------------------------------------------------|-------------------------------------------------------------------------------------------------------------------------------------------------------------------------------------------------------------------------------------------------------------------|-----------------------------------------------------------------------------------------------------------------------------------------------------------------------------------------------------------------------------------------------------------------------------------------|--|
| PART NO.     | PART NAME                                                                     | QTY                                                                                                                                                                                                                                     | REMARKS                                                                                                                                                                                                                                                           |                                                                                                                                                                                                                                                                                         |  |
| ER5801470098 | ELECTRONIC UNIT INJECTOR                                                      | 4                                                                                                                                                                                                                                       |                                                                                                                                                                                                                                                                   |                                                                                                                                                                                                                                                                                         |  |
| ER0004899689 | WASHER                                                                        | 4                                                                                                                                                                                                                                       |                                                                                                                                                                                                                                                                   |                                                                                                                                                                                                                                                                                         |  |
| ER0504378841 | BRACKET                                                                       | 4                                                                                                                                                                                                                                       |                                                                                                                                                                                                                                                                   |                                                                                                                                                                                                                                                                                         |  |
| ER5801473742 | STUD                                                                          | 4                                                                                                                                                                                                                                       | M8 X 65                                                                                                                                                                                                                                                           |                                                                                                                                                                                                                                                                                         |  |
| ER0500353601 | WASHER                                                                        | 4                                                                                                                                                                                                                                       |                                                                                                                                                                                                                                                                   |                                                                                                                                                                                                                                                                                         |  |
| ER0017044735 | NUT                                                                           | 4                                                                                                                                                                                                                                       |                                                                                                                                                                                                                                                                   |                                                                                                                                                                                                                                                                                         |  |
| ER0008097971 | CLAMP                                                                         | 4                                                                                                                                                                                                                                       |                                                                                                                                                                                                                                                                   |                                                                                                                                                                                                                                                                                         |  |
|              | ER5801470098 ER0004899689 ER0504378841 ER5801473742 ER0500353601 ER0017044735 | ER5801470098         ELECTRONIC UNIT INJECTOR           ER0004899689         WASHER           ER0504378841         BRACKET           ER5801473742         STUD           ER0500353601         WASHER           ER0017044735         NUT | ER5801470098       ELECTRONIC UNIT INJECTOR       4         ER0004899689       WASHER       4         ER0504378841       BRACKET       4         ER5801473742       STUD       4         ER0500353601       WASHER       4         ER0017044735       NUT       4 | ER5801470098       ELECTRONIC UNIT INJECTOR       4         ER0004899689       WASHER       4         ER0504378841       BRACKET       4         ER5801473742       STUD       4       M8 X 65         ER0500353601       WASHER       4         ER0017044735       NUT       4       4 |  |