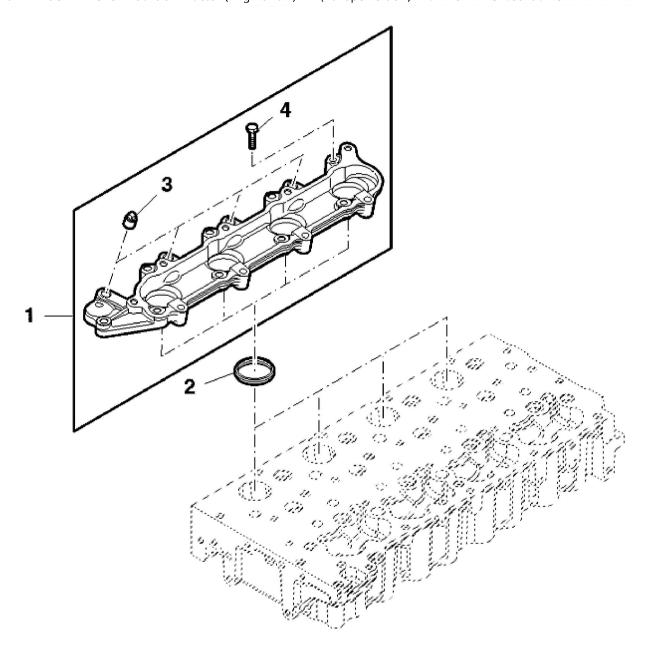

John Deere > Turf And Utility >TRACTOR >F5DFL413C - TRACTOR >5075GV Tractor (Engine F5D) IT4 (Europe Edition) >20 ENGINE >ST833498 - CYLINDER HEAD HOUSING

| KEY | PART NO.     | PART NAME | QTY | REMARKS   |  |
|-----|--------------|-----------|-----|-----------|--|
| 1   | ER5801363172 | HOUSING   | 1   |           |  |
| 2   | ER5801363175 | GASKET    | 4   |           |  |
| 3   | ER0504273002 | PLUG      | 4   | M12 X 1.5 |  |
| 4   | ER0016673835 | BOLT      | 9   | M8 X 30   |  |