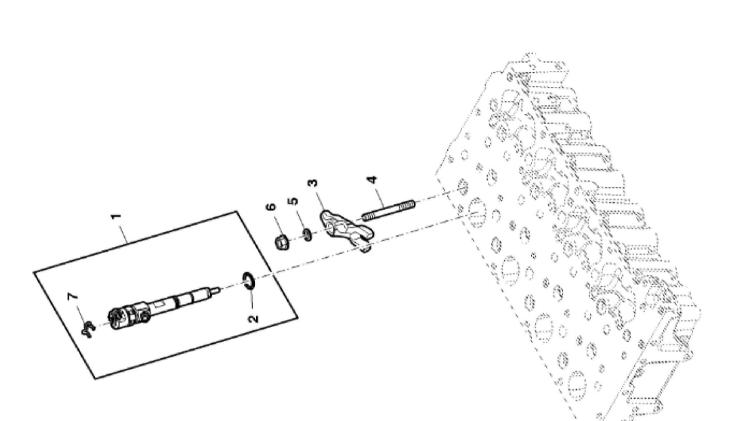

John Deere > Turf And Utility >TRACTOR >F5DFL413C - TRACTOR >5075GV Tractor (Engine F5D) IT4 (Europe Edition) >20 ENGINE >ST833621 - INJECTION NOZZLE

| KEY | PART NO.     | PART NAME                | QTY | REMARKS |  |
|-----|--------------|--------------------------|-----|---------|--|
| 1   | ER5801470098 | ELECTRONIC UNIT INJECTOR | 4   |         |  |
| 2   | ER0004899689 | WASHER                   | 4   |         |  |
| 3   | ER0504378841 | BRACKET                  | 4   |         |  |
| 4   | ER5801473742 | STUD                     | 4   | M8 X 65 |  |
| 5   | ER0500353601 | WASHER                   | 4   |         |  |
| 6   | ER0017044735 | NUT                      | 4   |         |  |
| 7   | ER0008097971 | CLAMP                    | 4   |         |  |