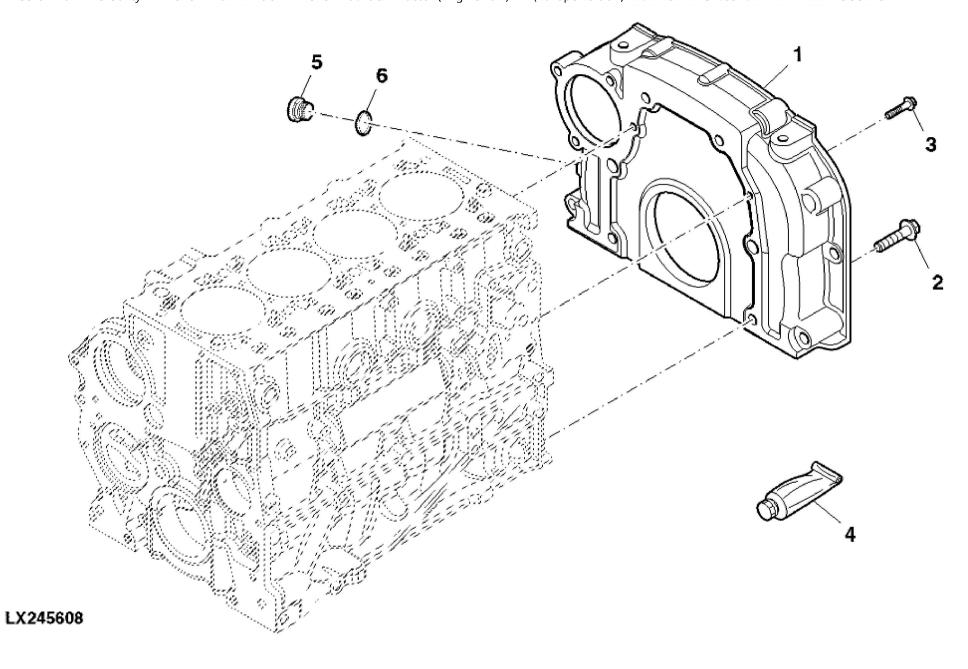

John Deere > Turf And Utility >TRACTOR >F5DFL413C - TRACTOR >5075GV Tractor (Engine F5D) IT4 (Europe Edition) >20 ENGINE >ST833482 - FLYWHEEL HOUSING

| PART NO.     | PART NAME                                                        | QTY                                                                                              | REMARKS                                                                                                    |                                                                                                                                                                                                                                                                                                                                                                                                                                                                                                                                                                                                                                                                                                                                                                                                                                                                                                                                                                                                                                                                                                              |  |
|--------------|------------------------------------------------------------------|--------------------------------------------------------------------------------------------------|------------------------------------------------------------------------------------------------------------|--------------------------------------------------------------------------------------------------------------------------------------------------------------------------------------------------------------------------------------------------------------------------------------------------------------------------------------------------------------------------------------------------------------------------------------------------------------------------------------------------------------------------------------------------------------------------------------------------------------------------------------------------------------------------------------------------------------------------------------------------------------------------------------------------------------------------------------------------------------------------------------------------------------------------------------------------------------------------------------------------------------------------------------------------------------------------------------------------------------|--|
| ER0504180348 | HOUSING                                                          | 1                                                                                                |                                                                                                            |                                                                                                                                                                                                                                                                                                                                                                                                                                                                                                                                                                                                                                                                                                                                                                                                                                                                                                                                                                                                                                                                                                              |  |
| ER0016678034 | BOLT                                                             | 6                                                                                                | M12 X 40                                                                                                   |                                                                                                                                                                                                                                                                                                                                                                                                                                                                                                                                                                                                                                                                                                                                                                                                                                                                                                                                                                                                                                                                                                              |  |
| ER0016673735 | BOLT                                                             | 2                                                                                                | M8 X 1.25 X 25                                                                                             | 1                                                                                                                                                                                                                                                                                                                                                                                                                                                                                                                                                                                                                                                                                                                                                                                                                                                                                                                                                                                                                                                                                                            |  |
| ER0002995644 | ADHESIVE                                                         | 1                                                                                                |                                                                                                            |                                                                                                                                                                                                                                                                                                                                                                                                                                                                                                                                                                                                                                                                                                                                                                                                                                                                                                                                                                                                                                                                                                              |  |
| ER0004895378 | PLUG                                                             | 1                                                                                                |                                                                                                            |                                                                                                                                                                                                                                                                                                                                                                                                                                                                                                                                                                                                                                                                                                                                                                                                                                                                                                                                                                                                                                                                                                              |  |
| ER0017288480 | O-RING                                                           | 1                                                                                                |                                                                                                            |                                                                                                                                                                                                                                                                                                                                                                                                                                                                                                                                                                                                                                                                                                                                                                                                                                                                                                                                                                                                                                                                                                              |  |
|              | ER0504180348 ER0016678034 ER0016673735 ER0002995644 ER0004895378 | ER0504180348 HOUSING ER0016678034 BOLT ER0016673735 BOLT ER0002995644 ADHESIVE ER0004895378 PLUG | ER0504180348 HOUSING 1 ER0016678034 BOLT 6 ER0016673735 BOLT 2 ER0002995644 ADHESIVE 1 ER0004895378 PLUG 1 | ER0504180348         HOUSING         1         C         C         C         C         C         C         C         C         C         C         C         C         C         C         C         C         C         C         C         C         C         C         C         C         C         C         C         C         C         C         C         C         C         C         C         C         C         C         C         C         C         C         C         C         C         C         C         C         C         C         C         C         C         C         C         C         C         C         C         C         C         C         C         C         C         C         C         C         C         C         C         C         C         C         C         C         C         C         C         C         C         C         C         C         C         C         C         C         C         C         C         C         C         C         C         C         C         C         C         C         C         C         C |  |