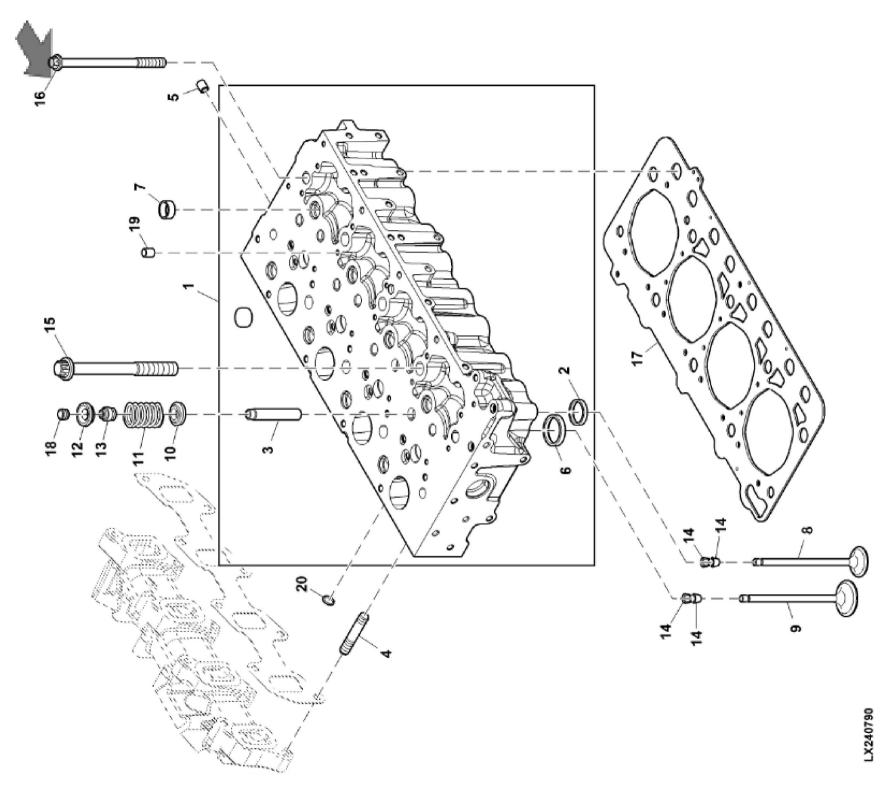

John Deere > Turf And Utility >TRACTOR >F5DFL413C - TRACTOR >5075GV Tractor (Engine F5D) IT4 (Europe Edition) >20 ENGINE >ST833491 - CYLINDER HEAD

| J   |              |               |     |                 |
|-----|--------------|---------------|-----|-----------------|
| KEY | PART NO.     | PART NAME     | QTY | REMARKS         |
| 1   | ER0504389002 | CYLINDER HEAD | 1   |                 |
| 2   | ER0504162949 | VALVE SEAT    | 4   |                 |
| 3   | ER0004749397 | GUIDE         | 8   | STD             |
| 3   | ER0004749398 | GUIDE         | 8   | DIA = + 0.1 mm  |
| 3   | ER0004749399 | GUIDE         | 8   | DIA = + 0.2 mm  |
| 4   | ER5801475385 | STUD          | 8   | M8 X 1.25       |
| 5   | ER0016990970 | PLUG          | 1   |                 |
| 6   | ER0504254094 | VALVE SEAT    | 4   |                 |
| 7   | ER0016988301 | PLUG          | 8   |                 |
| 8   | ER0504387778 | INTAKE VALVE  | 4   |                 |
| 9   | ER0504387779 | EXHAUST VALVE | 4   |                 |
| 10  | ER0504178119 | CAP           | 8   |                 |
| 11  | ER0004812347 | SPRING        | 8   |                 |
| 12  | ER0004780558 | CAP           | 8   |                 |
| 13  | ER0040101573 | CAP           | 8   |                 |
| 14  | ER0004819891 | RETAINER      | 16  |                 |
| 15  | ER0504081521 | STUD          | 6   | M15 X 1.5 X 193 |
| 16  | ER0504081533 | STUD          | 4   | M12 X 1.5 X 162 |
| 17  | ER5801450757 | GASKET        | 1   | TK = + 0.8 mm   |
| 17  | ER5801450758 | GASKET        | 1   | TK = + 0.7  mm  |
| 18  | ER0504387777 | VALVE COVER   | 8   |                 |
| 19  | ER0099435557 | DOWEL PIN     | 1   |                 |
| 20  | ER0016990670 | PLUG          | 4   |                 |
|     |              |               |     |                 |