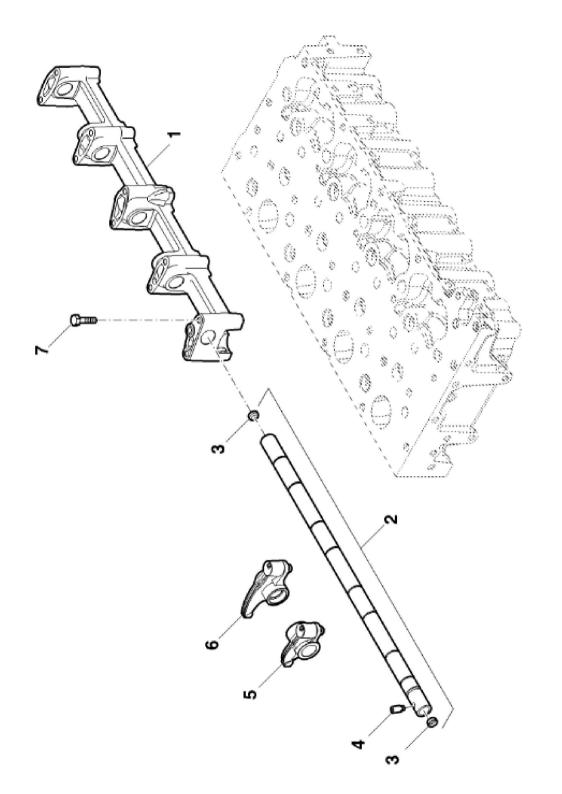

John Deere > Turf And Utility >TRACTOR >F5DFL413C - TRACTOR >5075GV Tractor (Engine F5D) IT4 (Europe Edition) >20 ENGINE >ST833506 - ROCKER ARM / SHAFT

| PART NO.     | PART NAME                                                                                    | QTY                                                                                                                                                                                                      | REMARKS                                                                                                                                                                                                                                                  |                                                                                                                                                                                                                                                                                         |  |
|--------------|----------------------------------------------------------------------------------------------|----------------------------------------------------------------------------------------------------------------------------------------------------------------------------------------------------------|----------------------------------------------------------------------------------------------------------------------------------------------------------------------------------------------------------------------------------------------------------|-----------------------------------------------------------------------------------------------------------------------------------------------------------------------------------------------------------------------------------------------------------------------------------------|--|
| ER5801364420 | SUPPORT                                                                                      | 1                                                                                                                                                                                                        |                                                                                                                                                                                                                                                          |                                                                                                                                                                                                                                                                                         |  |
| ER5801364425 | SHAFT                                                                                        | 1                                                                                                                                                                                                        |                                                                                                                                                                                                                                                          |                                                                                                                                                                                                                                                                                         |  |
| ER0016987801 | PLUG                                                                                         | 2                                                                                                                                                                                                        |                                                                                                                                                                                                                                                          |                                                                                                                                                                                                                                                                                         |  |
| ER0099454296 | SCREW                                                                                        | 1                                                                                                                                                                                                        |                                                                                                                                                                                                                                                          |                                                                                                                                                                                                                                                                                         |  |
| ER0504389302 | ROCKER ARM                                                                                   | 4                                                                                                                                                                                                        | (Intake)                                                                                                                                                                                                                                                 |                                                                                                                                                                                                                                                                                         |  |
| ER0504389297 | ROCKER ARM                                                                                   | 4                                                                                                                                                                                                        | (Exhaust)                                                                                                                                                                                                                                                |                                                                                                                                                                                                                                                                                         |  |
| ER0018139224 | BOLT                                                                                         | 10                                                                                                                                                                                                       | M6 X 1.0 X 70                                                                                                                                                                                                                                            |                                                                                                                                                                                                                                                                                         |  |
|              | ER5801364420<br>ER5801364425<br>ER0016987801<br>ER0099454296<br>ER0504389302<br>ER0504389297 | ER5801364420       SUPPORT         ER5801364425       SHAFT         ER0016987801       PLUG         ER0099454296       SCREW         ER0504389302       ROCKER ARM         ER0504389297       ROCKER ARM | ER5801364420       SUPPORT       1         ER5801364425       SHAFT       1         ER0016987801       PLUG       2         ER0099454296       SCREW       1         ER0504389302       ROCKER ARM       4         ER0504389297       ROCKER ARM       4 | ER5801364420       SUPPORT       1         ER5801364425       SHAFT       1         ER0016987801       PLUG       2         ER0099454296       SCREW       1         ER0504389302       ROCKER ARM       4       (Intake)         ER0504389297       ROCKER ARM       4       (Exhaust) |  |