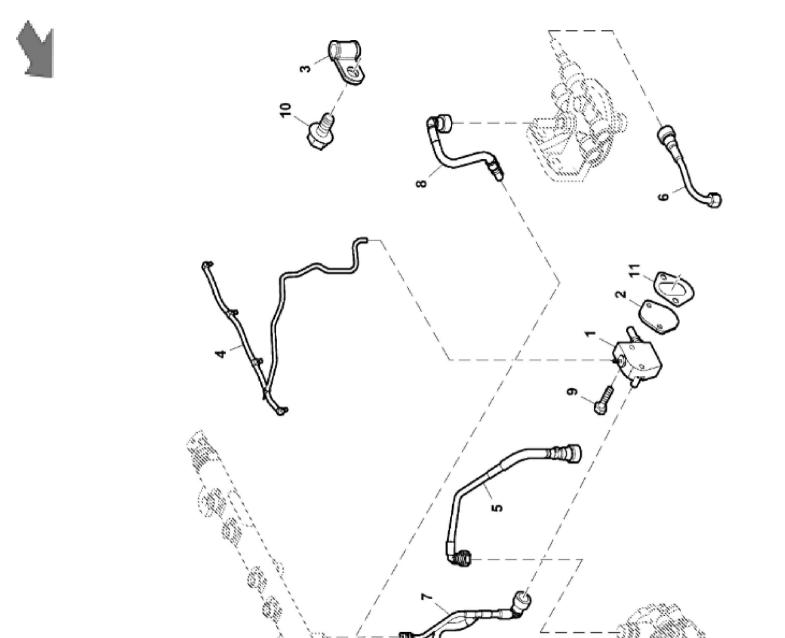

John Deere > Turf And Utility >TRACTOR >F5DFL413C - TRACTOR >5075GV Tractor (Engine F5D) IT4 (Europe Edition) >20 ENGINE >ST833641 - FUEL LINES

| John Beere's Tally and Gamey's Hotel OK's 30/304 Hactor (Engine 135) IT (Edrope Edition) 220 ENGINE 2310330 IT TOLL ENGLS |              |           |     |         |  |  |
|---------------------------------------------------------------------------------------------------------------------------|--------------|-----------|-----|---------|--|--|
| KEY                                                                                                                       | PART NO.     | PART NAME | QTY | REMARKS |  |  |
| 1                                                                                                                         | ER5801698739 | VALVE     | 1   |         |  |  |
| 2                                                                                                                         | ER0504332869 | COVER     | 1   |         |  |  |
| 3                                                                                                                         | ER0017316290 | CLIP      | 1   |         |  |  |
| 4                                                                                                                         | ER5801476218 | FUEL LINE | 1   |         |  |  |
| 5                                                                                                                         | ER5801496365 | FUEL LINE | 1   |         |  |  |
| 6                                                                                                                         | ER0504385537 | FUEL LINE | 1   |         |  |  |
| 7                                                                                                                         | ER0504388781 | FUEL LINE | 1   |         |  |  |
| 8                                                                                                                         | ER0504385539 | FUEL LINE | 1   |         |  |  |
| 9                                                                                                                         | ER0016586725 | BOLT      | 2   | M8 X 30 |  |  |
| 10                                                                                                                        | ER0016597925 | BOLT      | 2   | M8 X 14 |  |  |
| 11                                                                                                                        | ER0504332889 | GASKET    | 1   |         |  |  |