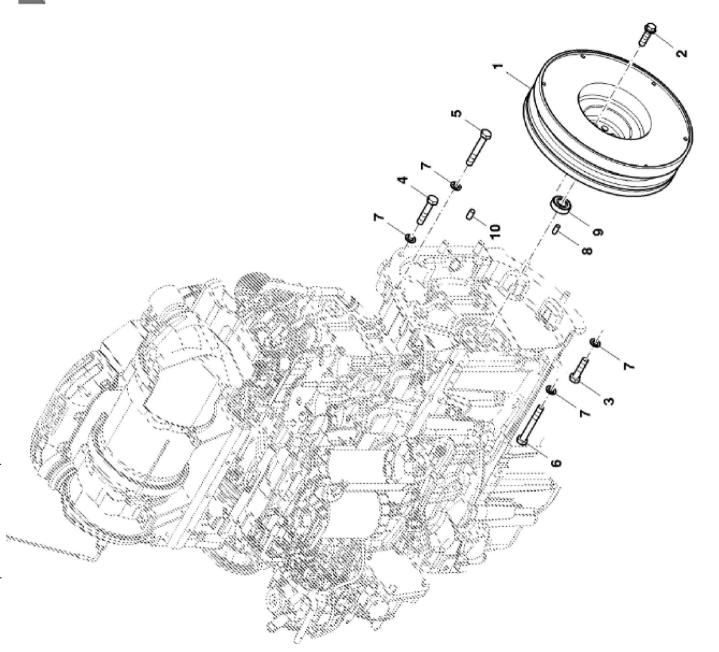

John Deere > Turf And Utility >TRACTOR >F5DFL413C - TRACTOR >5075GV Tractor (Engine F5D) IT4 (Europe Edition) >20 ENGINE >ST833482 - FLYWHEEL HOUSING

| PART NO.     | PART NAME                                                        | QTY                                                                                              | REMARKS                                                                                                    |                                                                                                                                                                                                                                                                                                                                                                                                                                                                                                                                                                                                                                                                                                                                                                                                                                                                                                                                                                                                                                                                                                              |  |
|--------------|------------------------------------------------------------------|--------------------------------------------------------------------------------------------------|------------------------------------------------------------------------------------------------------------|--------------------------------------------------------------------------------------------------------------------------------------------------------------------------------------------------------------------------------------------------------------------------------------------------------------------------------------------------------------------------------------------------------------------------------------------------------------------------------------------------------------------------------------------------------------------------------------------------------------------------------------------------------------------------------------------------------------------------------------------------------------------------------------------------------------------------------------------------------------------------------------------------------------------------------------------------------------------------------------------------------------------------------------------------------------------------------------------------------------|--|
| ER0504180348 | HOUSING                                                          | 1                                                                                                |                                                                                                            |                                                                                                                                                                                                                                                                                                                                                                                                                                                                                                                                                                                                                                                                                                                                                                                                                                                                                                                                                                                                                                                                                                              |  |
| ER0016678034 | BOLT                                                             | 6                                                                                                | M12 X 40                                                                                                   |                                                                                                                                                                                                                                                                                                                                                                                                                                                                                                                                                                                                                                                                                                                                                                                                                                                                                                                                                                                                                                                                                                              |  |
| ER0016673735 | BOLT                                                             | 2                                                                                                | M8 X 1.25 X 25                                                                                             | 1                                                                                                                                                                                                                                                                                                                                                                                                                                                                                                                                                                                                                                                                                                                                                                                                                                                                                                                                                                                                                                                                                                            |  |
| ER0002995644 | ADHESIVE                                                         | 1                                                                                                |                                                                                                            |                                                                                                                                                                                                                                                                                                                                                                                                                                                                                                                                                                                                                                                                                                                                                                                                                                                                                                                                                                                                                                                                                                              |  |
| ER0004895378 | PLUG                                                             | 1                                                                                                |                                                                                                            |                                                                                                                                                                                                                                                                                                                                                                                                                                                                                                                                                                                                                                                                                                                                                                                                                                                                                                                                                                                                                                                                                                              |  |
| ER0017288480 | O-RING                                                           | 1                                                                                                |                                                                                                            |                                                                                                                                                                                                                                                                                                                                                                                                                                                                                                                                                                                                                                                                                                                                                                                                                                                                                                                                                                                                                                                                                                              |  |
|              | ER0504180348 ER0016678034 ER0016673735 ER0002995644 ER0004895378 | ER0504180348 HOUSING ER0016678034 BOLT ER0016673735 BOLT ER0002995644 ADHESIVE ER0004895378 PLUG | ER0504180348 HOUSING 1 ER0016678034 BOLT 6 ER0016673735 BOLT 2 ER0002995644 ADHESIVE 1 ER0004895378 PLUG 1 | ER0504180348         HOUSING         1         C         C         C         C         C         C         C         C         C         C         C         C         C         C         C         C         C         C         C         C         C         C         C         C         C         C         C         C         C         C         C         C         C         C         C         C         C         C         C         C         C         C         C         C         C         C         C         C         C         C         C         C         C         C         C         C         C         C         C         C         C         C         C         C         C         C         C         C         C         C         C         C         C         C         C         C         C         C         C         C         C         C         C         C         C         C         C         C         C         C         C         C         C         C         C         C         C         C         C         C         C         C         C |  |

0011507

## John Deere > Turf And Utility >TRACTOR >F5DFL413C - TRACTOR >5075GV Tractor (Engine F5D) IT4 (Europe Edition) >20 ENGINE >ST865021 - FLYWHEEL / MOUNTING PARTS, ENGINE

| Je 2 cc. c | John 2000 Tall March 101 Tall |                    |     |                               |  |  |  |
|------------|-------------------------------------------------------------------------------------------------------------------------------------------------------------------------------------------------------------------------------------------------------------------------------------------------------------------------------------------------------------------------------------------------------------------------------------------------------------------------------------------------------------------------------------------------------------------------------------------------------------------------------------------------------------------------------------------------------------------------------------------------------------------------------------------------------------------------------------------------------------------------------------------------------------------------------------------------------------------------------------------------------------------------------------------------------------------------------------------------------------------------------------------------------------------------------------------------------------------------------------------------------------------------------------------------------------------------------------------------------------------------------------------------------------------------------------------------------------------------------------------------------------------------------------------------------------------------------------------------------------------------------------------------------------------------------------------------------------------------------------------------------------------------------------------------------------------------------------------------------------------------------------------------------------------------------------------------------------------------------------------------------------------------------------------------------------------------------------------------------------------------------|--------------------|-----|-------------------------------|--|--|--|
| KEY        | PART NO.                                                                                                                                                                                                                                                                                                                                                                                                                                                                                                                                                                                                                                                                                                                                                                                                                                                                                                                                                                                                                                                                                                                                                                                                                                                                                                                                                                                                                                                                                                                                                                                                                                                                                                                                                                                                                                                                                                                                                                                                                                                                                                                      | PART NAME          | QTY | REMARKS                       |  |  |  |
| 1          | ER372511                                                                                                                                                                                                                                                                                                                                                                                                                                                                                                                                                                                                                                                                                                                                                                                                                                                                                                                                                                                                                                                                                                                                                                                                                                                                                                                                                                                                                                                                                                                                                                                                                                                                                                                                                                                                                                                                                                                                                                                                                                                                                                                      | FLYWHEEL           | 1   | (PowrReverser™) 11"           |  |  |  |
| 1          | ER436582                                                                                                                                                                                                                                                                                                                                                                                                                                                                                                                                                                                                                                                                                                                                                                                                                                                                                                                                                                                                                                                                                                                                                                                                                                                                                                                                                                                                                                                                                                                                                                                                                                                                                                                                                                                                                                                                                                                                                                                                                                                                                                                      | FLYWHEEL           | 1   | (Mechanical Transmission) 12" |  |  |  |
| 2          | ER393149                                                                                                                                                                                                                                                                                                                                                                                                                                                                                                                                                                                                                                                                                                                                                                                                                                                                                                                                                                                                                                                                                                                                                                                                                                                                                                                                                                                                                                                                                                                                                                                                                                                                                                                                                                                                                                                                                                                                                                                                                                                                                                                      | SELF-LOCKING SCREW | 8   | M12 X 42.5                    |  |  |  |
| 3          | ER021143                                                                                                                                                                                                                                                                                                                                                                                                                                                                                                                                                                                                                                                                                                                                                                                                                                                                                                                                                                                                                                                                                                                                                                                                                                                                                                                                                                                                                                                                                                                                                                                                                                                                                                                                                                                                                                                                                                                                                                                                                                                                                                                      | SCREW              | 6   | M12 X 50                      |  |  |  |
| 4          | ER021148                                                                                                                                                                                                                                                                                                                                                                                                                                                                                                                                                                                                                                                                                                                                                                                                                                                                                                                                                                                                                                                                                                                                                                                                                                                                                                                                                                                                                                                                                                                                                                                                                                                                                                                                                                                                                                                                                                                                                                                                                                                                                                                      | SCREW              | 2   | M12 X 60                      |  |  |  |
| 5          | ER021155                                                                                                                                                                                                                                                                                                                                                                                                                                                                                                                                                                                                                                                                                                                                                                                                                                                                                                                                                                                                                                                                                                                                                                                                                                                                                                                                                                                                                                                                                                                                                                                                                                                                                                                                                                                                                                                                                                                                                                                                                                                                                                                      | SCREW              | 2   | M12 X 80                      |  |  |  |
| 6          | ER021157                                                                                                                                                                                                                                                                                                                                                                                                                                                                                                                                                                                                                                                                                                                                                                                                                                                                                                                                                                                                                                                                                                                                                                                                                                                                                                                                                                                                                                                                                                                                                                                                                                                                                                                                                                                                                                                                                                                                                                                                                                                                                                                      | BOLT               | 2   | M12 X 90                      |  |  |  |
| 7          | ER022861                                                                                                                                                                                                                                                                                                                                                                                                                                                                                                                                                                                                                                                                                                                                                                                                                                                                                                                                                                                                                                                                                                                                                                                                                                                                                                                                                                                                                                                                                                                                                                                                                                                                                                                                                                                                                                                                                                                                                                                                                                                                                                                      | WASHER             | 12  |                               |  |  |  |
| 8          | ER024502                                                                                                                                                                                                                                                                                                                                                                                                                                                                                                                                                                                                                                                                                                                                                                                                                                                                                                                                                                                                                                                                                                                                                                                                                                                                                                                                                                                                                                                                                                                                                                                                                                                                                                                                                                                                                                                                                                                                                                                                                                                                                                                      | PIN                | 1   |                               |  |  |  |
| 9          | ER026017                                                                                                                                                                                                                                                                                                                                                                                                                                                                                                                                                                                                                                                                                                                                                                                                                                                                                                                                                                                                                                                                                                                                                                                                                                                                                                                                                                                                                                                                                                                                                                                                                                                                                                                                                                                                                                                                                                                                                                                                                                                                                                                      | BEARING            | 1   | (Mechanical Transmission) 12" |  |  |  |
| 10         | ER202960                                                                                                                                                                                                                                                                                                                                                                                                                                                                                                                                                                                                                                                                                                                                                                                                                                                                                                                                                                                                                                                                                                                                                                                                                                                                                                                                                                                                                                                                                                                                                                                                                                                                                                                                                                                                                                                                                                                                                                                                                                                                                                                      | DOWEL PIN          | 2   |                               |  |  |  |
|            |                                                                                                                                                                                                                                                                                                                                                                                                                                                                                                                                                                                                                                                                                                                                                                                                                                                                                                                                                                                                                                                                                                                                                                                                                                                                                                                                                                                                                                                                                                                                                                                                                                                                                                                                                                                                                                                                                                                                                                                                                                                                                                                               |                    |     |                               |  |  |  |