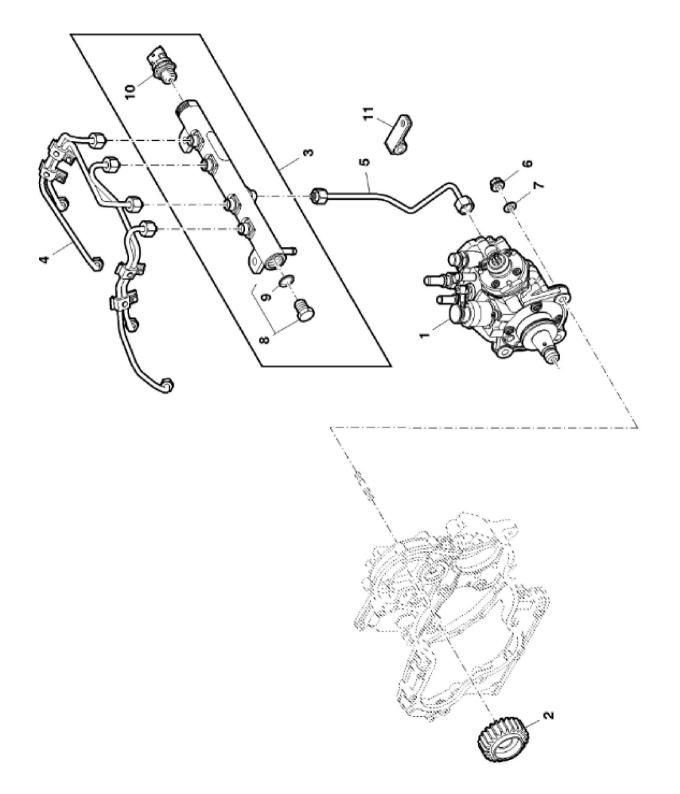

Y040548

John Deere > Turf And Utility > TRACTOR > F5DFL413C - TRACTOR > 5075GV Tractor (Engine F5D) IT4 (Europe Edition) > 20 ENGINE > ST833620 - FUEL INJECTION PUMP

| John Beere > Turn And Othing > TNACTOR > 30730V Tractor (Engine 1307) 114 (Edrope Edition) > 20 Engine > 31033020 TOLE Tryce Tol V Tolling |              |                     |     |                   |  |  |
|--------------------------------------------------------------------------------------------------------------------------------------------|--------------|---------------------|-----|-------------------|--|--|
| KEY                                                                                                                                        | PART NO.     | PART NAME           | QTY | REMARKS           |  |  |
| 1                                                                                                                                          | ER5801470100 | FUEL INJECTION PUMP | 1   |                   |  |  |
| 2                                                                                                                                          | ER0504387506 | GEAR                | 1   |                   |  |  |
| 3                                                                                                                                          | ER5801470105 | FUEL RAIL           | 1   |                   |  |  |
| 4                                                                                                                                          | ER0504387341 | FUEL LINE           | 1   |                   |  |  |
| 5                                                                                                                                          | ER0504387346 | FUEL LINE           | 1   |                   |  |  |
| 6                                                                                                                                          | ER0017044725 | NUT                 | 3   | M8 X 1.25         |  |  |
| 7                                                                                                                                          | ER0017094904 | WASHER              | 3   |                   |  |  |
| 8                                                                                                                                          | ER5801474163 | VALVE               | 1   |                   |  |  |
| 9                                                                                                                                          | ER0042553494 | O-RING              | 1   |                   |  |  |
| 10                                                                                                                                         | ER5801474160 | SENSOR              | 1   | (Pressure Sensor) |  |  |
| 11                                                                                                                                         | ER5801555843 | BRACKET             | 1   |                   |  |  |