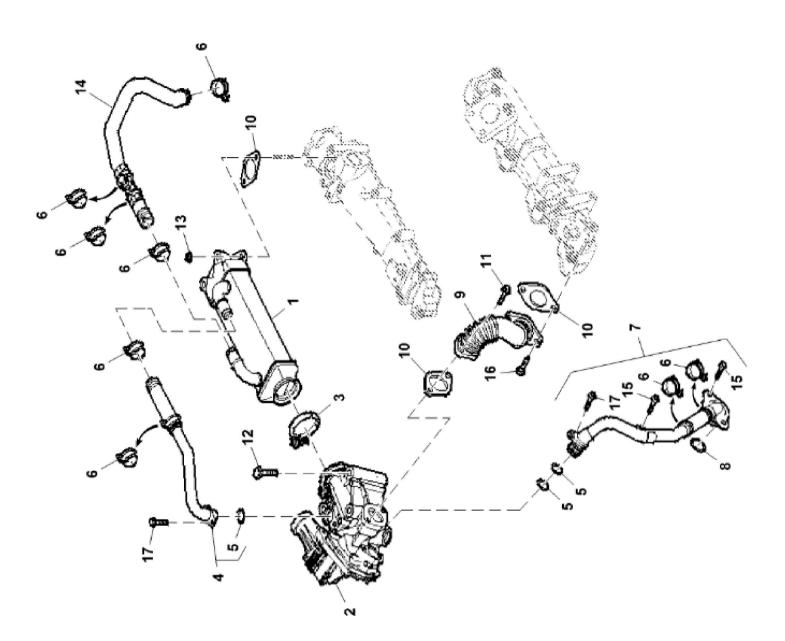

LX245611

John Deere > Turf And Utility >TRACTOR >F5DFL413C - TRACTOR >5075GV Tractor (Engine F5D) IT4 (Europe Edition) >20 ENGINE >ST877144 - EXHAUST GAS RECIRCULATION

| John Deere | John Deere > Turi And Utility > TRACTOR > F5DFL413C - TRACTOR > 50/5GV Tractor (Engine F5D) 114 (Europe Edition) > 20 Engine > 518//144 - EXHAUST GAS RECIRCULATION |                |     |               |  |  |  |  |
|------------|---------------------------------------------------------------------------------------------------------------------------------------------------------------------|----------------|-----|---------------|--|--|--|--|
| KEY        | PART NO.                                                                                                                                                            | PART NAME      | QTY | REMARKS       |  |  |  |  |
| 1          | ER5801958838                                                                                                                                                        | HEAT EXCHANGER | 1   |               |  |  |  |  |
| 2          | ER5801669153                                                                                                                                                        | CHECK VALVE    | 1   |               |  |  |  |  |
| 3          | ER0504385412                                                                                                                                                        | CLIP           | 1   |               |  |  |  |  |
| 4          | ER5801596396                                                                                                                                                        | WATER TRAP     | 1   |               |  |  |  |  |
| 5          | ER0017281881                                                                                                                                                        | O-RING         | 3   |               |  |  |  |  |
| 6          | ER0018186570                                                                                                                                                        | CLIP           | 8   |               |  |  |  |  |
| 7          | ER5801385612                                                                                                                                                        | WATER TRAP     | 1   |               |  |  |  |  |
| 8          | ER0017289181                                                                                                                                                        | O-RING         | 1   |               |  |  |  |  |
| 9          | ER5801560222                                                                                                                                                        | HOSE FITTING   | 1   |               |  |  |  |  |
| 10         | ER0504341194                                                                                                                                                        | GASKET         | 3   |               |  |  |  |  |
| 11         | ER5801602826                                                                                                                                                        | BOLT           | 2   |               |  |  |  |  |
| 12         | ER0016598325                                                                                                                                                        | BOLT           | 3   | M8 X 100      |  |  |  |  |
| 13         | ER0017044725                                                                                                                                                        | NUT            | 2   | M8 X 1.25     |  |  |  |  |
| 14         | ER5801530821                                                                                                                                                        | HOSE           | 1   |               |  |  |  |  |
| 15         | ER0004798845                                                                                                                                                        | SCREW          | 3   | LGTH = 103 mm |  |  |  |  |
| 16         | ER5801602848                                                                                                                                                        | BOLT           | 2   |               |  |  |  |  |
| 17         | ER0018137825                                                                                                                                                        | BOLT           | 2   | M6 X 16       |  |  |  |  |