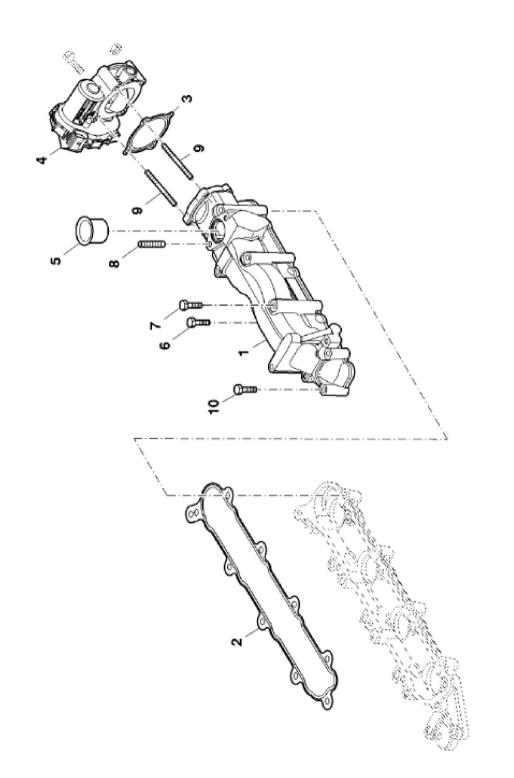

Copyright © 2017 Deere & Company. All Rights Reserved.

John Deere > Turf And Utility >TRACTOR >F5DFL413C - TRACTOR >5075GV Tractor (Engine F5D) IT4 (Europe Edition) >20 ENGINE >ST833502 - CYLINDER HEAD COVER

| KEY | PART NO.     | PART NAME | QTY | REMARKS  |  |
|-----|--------------|-----------|-----|----------|--|
| 1   | ER5801526315 | COVER     | 1   |          |  |
| 2   | ER5801446795 | GASKET    | 1   |          |  |
| 3   | ER0016591725 | BOLT      | 7   | M6 X 40  |  |
| 4   | ER0016598325 | BOLT      | 3   | M8 X 100 |  |