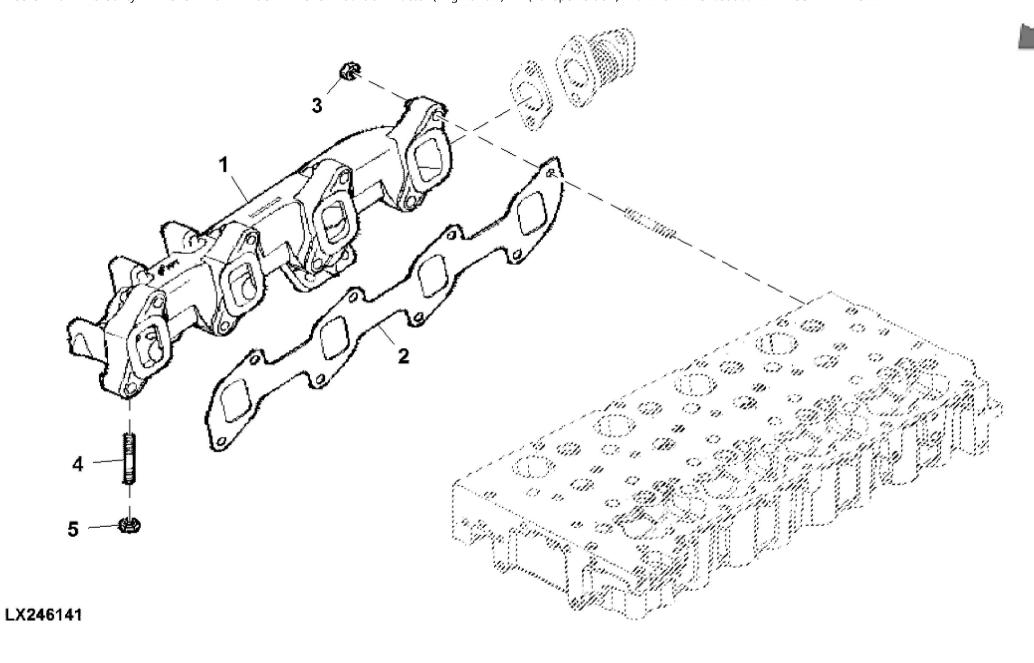

Copyright © 2017 Deere & Company. All Rights Reserved.

John Deere > Turf And Utility >TRACTOR >F5DFL413C - TRACTOR >5075GV Tractor (Engine F5D) IT4 (Europe Edition) >20 ENGINE >ST833568 - EXHAUST MANIFOLD

| KEY | PART NO.     | PART NAME        | QTY | REMARKS |  |
|-----|--------------|------------------|-----|---------|--|
| 1   | ER0504388669 | EXHAUST MANIFOLD | 1   |         |  |
| 2   | ER0504170332 | GASKET           | 1   |         |  |
| 3   | ER0504294819 | NUT              | 8   |         |  |
| 4   | ER0016729434 | STUD             | 2   | M8 X 25 |  |
| 5   | ER0500322677 | NUT              | 2   |         |  |