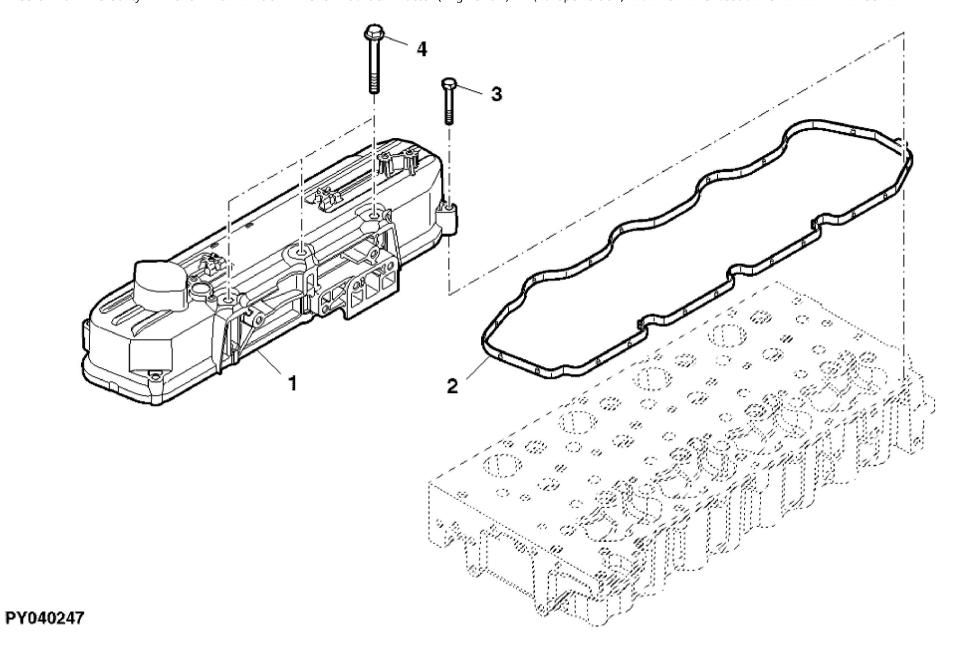

| KEY | PART NO.     | PART NAME | QTY | REMARKS  |  |
|-----|--------------|-----------|-----|----------|--|
| 1   | ER5801526315 | COVER     | 1   |          |  |
| 2   | ER5801446795 | GASKET    | 1   |          |  |
| 3   | ER0016591725 | BOLT      | 7   | M6 X 40  |  |
| 4   | ER0016598325 | BOLT      | 3   | M8 X 100 |  |