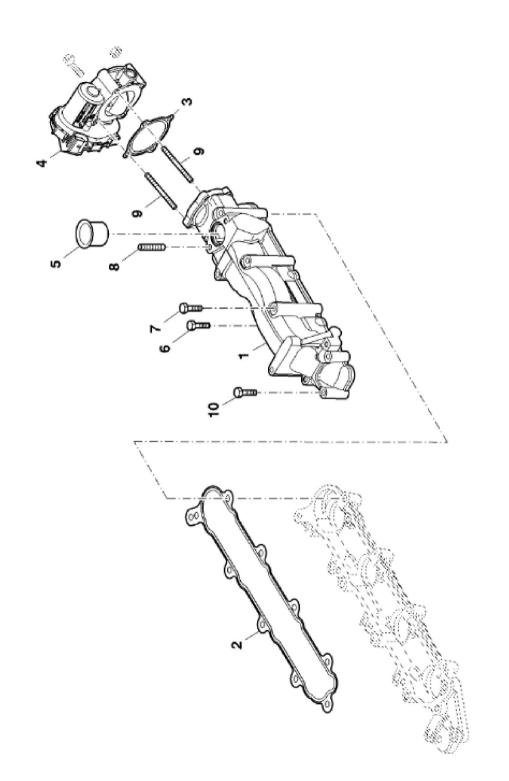

John Deere > Turf And Utility >TRACTOR >F5DFL413R - TRACTOR >5105GF Tractor (Engine F5D) IT4 (Europe Edition) >20 ENGINE >ST833502 - CYLINDER HEAD COVER

| KEY | PART NO.     | PART NAME | QTY | REMARKS  |  |
|-----|--------------|-----------|-----|----------|--|
| 1   | ER5801526315 | COVER     | 1   |          |  |
| 2   | ER5801446795 | GASKET    | 1   |          |  |
| 3   | ER0016591725 | BOLT      | 7   | M6 X 40  |  |
| 4   | ER0016598325 | BOLT      | 3   | M8 X 100 |  |