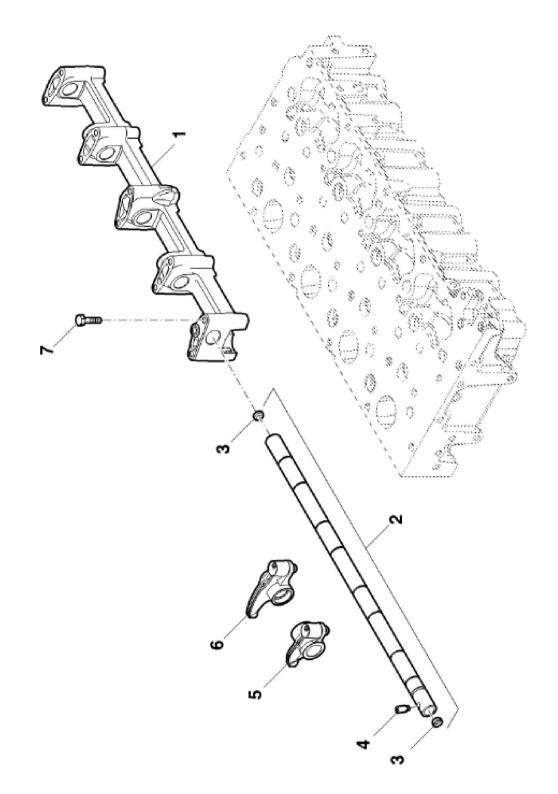

John Deere > Turf And Utility >TRACTOR >F5DFL413R - TRACTOR >5105GF Tractor (Engine F5D) IT4 (Europe Edition) >20 ENGINE >ST833506 - ROCKER ARM / SHAFT

| KEY | PART NO.     | PART NAME  | QTY | REMARKS       |  |  |
|-----|--------------|------------|-----|---------------|--|--|
| 1   | ER5801364420 | SUPPORT    | 1   |               |  |  |
| 2   | ER5801364425 | SHAFT      | 1   |               |  |  |
| 3   | ER0016987801 | PLUG       | 2   |               |  |  |
| 4   | ER0099454296 | SCREW      | 1   |               |  |  |
| 5   | ER0504389302 | ROCKER ARM | 4   | (Intake)      |  |  |
| 6   | ER0504389297 | ROCKER ARM | 4   | (Exhaust)     |  |  |
| 7   | ER0018139224 | BOLT       | 10  | M6 X 1.0 X 70 |  |  |