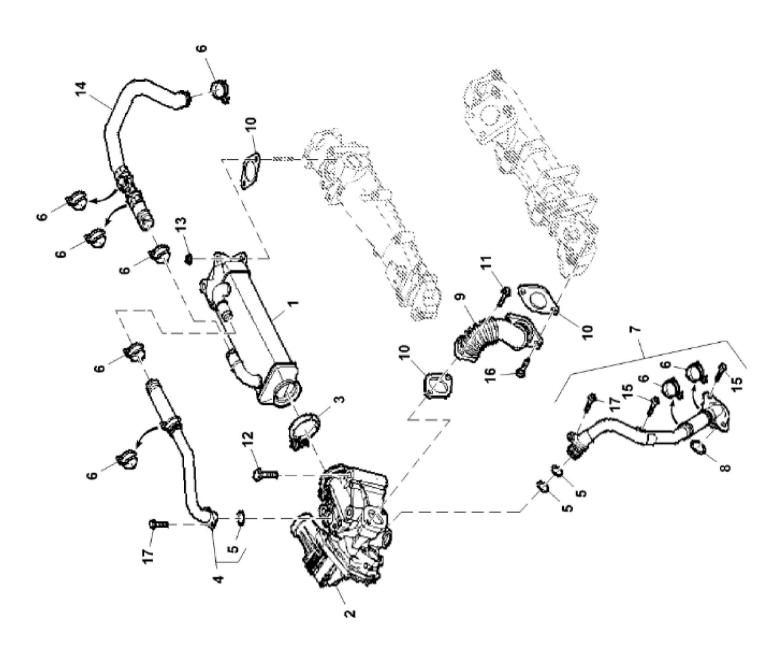

## John Deere > Turf And Utility >TRACTOR >F5DFL413R - TRACTOR >5105GF Tractor (Engine F5D) IT4 (Europe Edition) >20 ENGINE >ST877144 - EXHAUST GAS RECIRCULATION

|     | Sim beere > fair vita duinty > fictor > 150 E415K - fictor > 150 G1 fractor (Engine 150) 114 (Earope Earlion) > 20 Endine > 5107 144 - EXTINOST G/S RECIRCOEXTION |                |     |               |  |  |  |  |
|-----|-------------------------------------------------------------------------------------------------------------------------------------------------------------------|----------------|-----|---------------|--|--|--|--|
| KEY | PART NO.                                                                                                                                                          | PART NAME      | QTY | REMARKS       |  |  |  |  |
| 1   | ER5801958838                                                                                                                                                      | HEAT EXCHANGER | 1   |               |  |  |  |  |
| 2   | ER5801669153                                                                                                                                                      | CHECK VALVE    | 1   |               |  |  |  |  |
| 3   | ER0504385412                                                                                                                                                      | CLIP           | 1   |               |  |  |  |  |
| 4   | ER5801596396                                                                                                                                                      | WATER TRAP     | 1   |               |  |  |  |  |
| 5   | ER0017281881                                                                                                                                                      | O-RING         | 3   |               |  |  |  |  |
| 6   | ER0018186570                                                                                                                                                      | CLIP           | 8   |               |  |  |  |  |
| 7   | ER5801385612                                                                                                                                                      | WATER TRAP     | 1   |               |  |  |  |  |
| 8   | ER0017289181                                                                                                                                                      | O-RING         | 1   |               |  |  |  |  |
| 9   | ER5801560222                                                                                                                                                      | HOSE FITTING   | 1   |               |  |  |  |  |
| 10  | ER0504341194                                                                                                                                                      | GASKET         | 3   |               |  |  |  |  |
| 11  | ER5801602826                                                                                                                                                      | BOLT           | 2   |               |  |  |  |  |
| 12  | ER0016598325                                                                                                                                                      | BOLT           | 3   | M8 X 100      |  |  |  |  |
| 13  | ER0017044725                                                                                                                                                      | NUT            | 2   | M8 X 1.25     |  |  |  |  |
| 14  | ER5801530821                                                                                                                                                      | HOSE           | 1   |               |  |  |  |  |
| 15  | ER0004798845                                                                                                                                                      | SCREW          | 3   | LGTH = 103 mm |  |  |  |  |
| 16  | ER5801602848                                                                                                                                                      | BOLT           | 2   |               |  |  |  |  |
| 17  | ER0018137825                                                                                                                                                      | BOLT           | 2   | M6 X 16       |  |  |  |  |