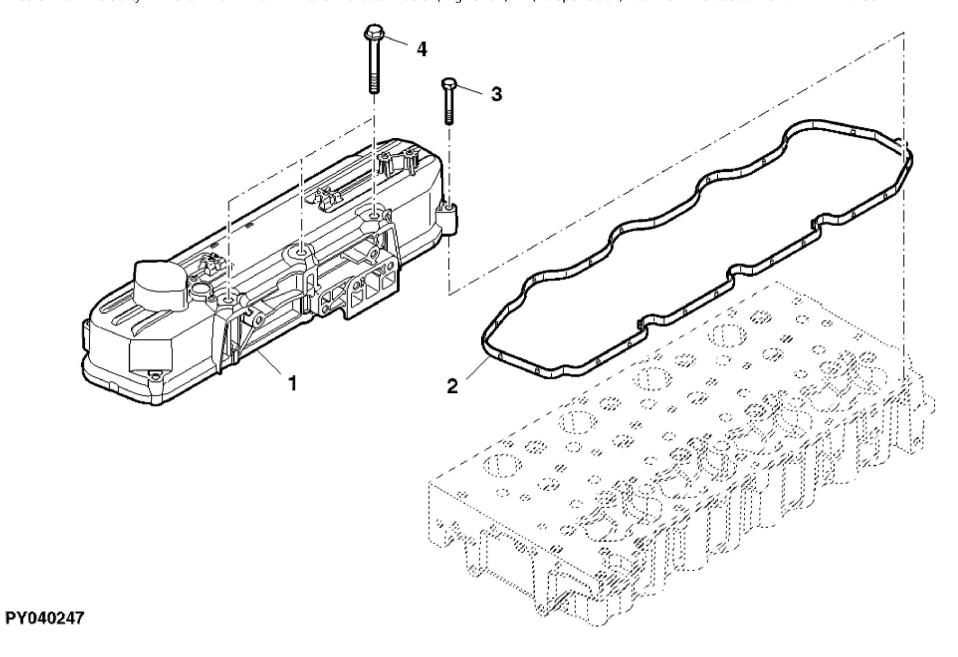

John Deere > Turf And Utility >TRACTOR >F5DFL413R - TRACTOR >5105GF Tractor (Engine F5D) IT4 (Europe Edition) >20 ENGINE >ST833502 - CYLINDER HEAD COVER

| KEY | PART NO.     | PART NAME | QTY | REMARKS  |  |
|-----|--------------|-----------|-----|----------|--|
| 1   | ER5801526315 | COVER     | 1   |          |  |
| 2   | ER5801446795 | GASKET    | 1   |          |  |
| 3   | ER0016591725 | BOLT      | 7   | M6 X 40  |  |
| 4   | ER0016598325 | BOLT      | 3   | M8 X 100 |  |