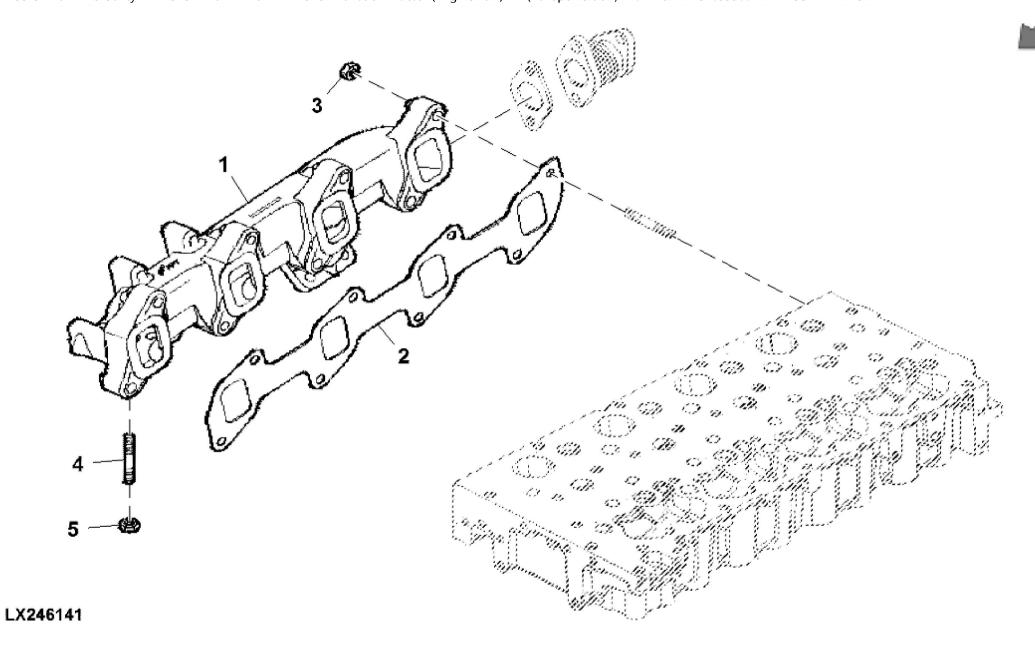

Copyright © 2017 Deere & Company. All Rights Reserved.

John Deere > Turf And Utility >TRACTOR >F5DFL413R - TRACTOR >5105GF Tractor (Engine F5D) IT4 (Europe Edition) >20 ENGINE >ST833568 - EXHAUST MANIFOLD

| KEY | PART NO.     | PART NAME        | QTY | REMARKS |  |
|-----|--------------|------------------|-----|---------|--|
| 1   | ER0504388669 | EXHAUST MANIFOLD | 1   |         |  |
| 2   | ER0504170332 | GASKET           | 1   |         |  |
| 3   | ER0504294819 | NUT              | 8   |         |  |
| 4   | ER0016729434 | STUD             | 2   | M8 X 25 |  |
| 5   | ER0500322677 | NUT              | 2   |         |  |