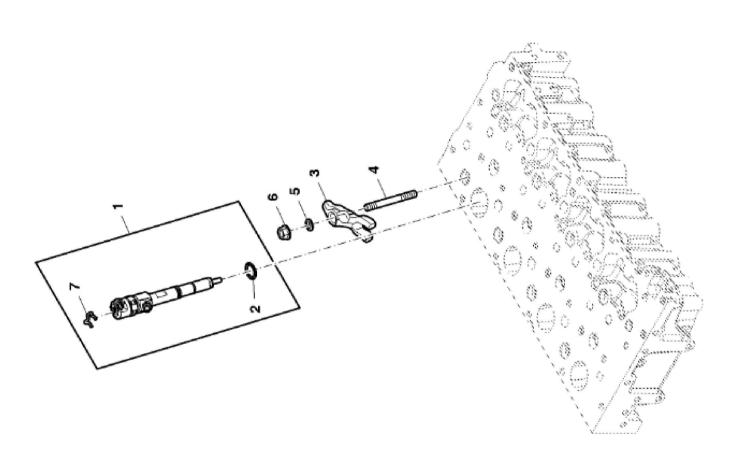

PY040551

John Deere > Turf And Utility >TRACTOR >F5DFL413R - TRACTOR >5105GF Tractor (Engine F5D) IT4 (Europe Edition) >20 ENGINE >ST833621 - INJECTION NOZZLE

|     |              | · · · · · · · · · · · · · · · · · · · |     |         |  |
|-----|--------------|---------------------------------------|-----|---------|--|
| KEY | PART NO.     | PART NAME                             | QTY | REMARKS |  |
| 1   | ER5801470098 | ELECTRONIC UNIT INJECTOR              | 4   |         |  |
| 2   | ER0004899689 | WASHER                                | 4   |         |  |
| 3   | ER0504378841 | BRACKET                               | 4   |         |  |
| 4   | ER5801473742 | STUD                                  | 4   | M8 X 65 |  |
| 5   | ER0500353601 | WASHER                                | 4   |         |  |
| 6   | ER0017044735 | NUT                                   | 4   |         |  |
| 7   | ER0008097971 | CLAMP                                 | 4   |         |  |
|     |              |                                       |     |         |  |