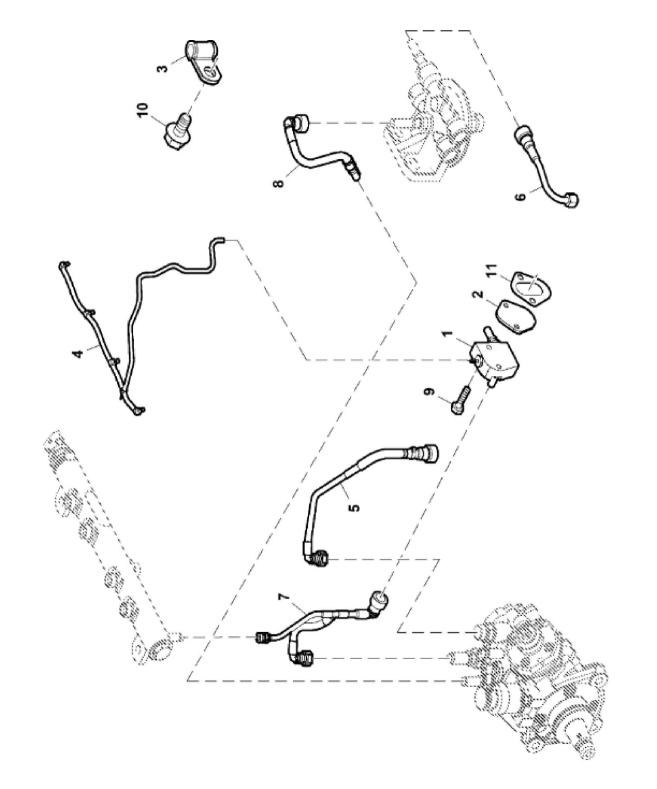

LX246143

John Deere > Turf And Utility >TRACTOR >F5DFL413R - TRACTOR >5105GF Tractor (Engine F5D) IT4 (Europe Edition) >20 ENGINE >ST833641 - FUEL LINES

| <u>,                                      </u> | on beer a full time of the following and the following the following and the followi |           |     |         |  |  |  |
|------------------------------------------------|--------------------------------------------------------------------------------------------------------------------------------------------------------------------------------------------------------------------------------------------------------------------------------------------------------------------------------------------------------------------------------------------------------------------------------------------------------------------------------------------------------------------------------------------------------------------------------------------------------------------------------------------------------------------------------------------------------------------------------------------------------------------------------------------------------------------------------------------------------------------------------------------------------------------------------------------------------------------------------------------------------------------------------------------------------------------------------------------------------------------------------------------------------------------------------------------------------------------------------------------------------------------------------------------------------------------------------------------------------------------------------------------------------------------------------------------------------------------------------------------------------------------------------------------------------------------------------------------------------------------------------------------------------------------------------------------------------------------------------------------------------------------------------------------------------------------------------------------------------------------------------------------------------------------------------------------------------------------------------------------------------------------------------------------------------------------------------------------------------------------------------|-----------|-----|---------|--|--|--|
| KEY                                            | PART NO.                                                                                                                                                                                                                                                                                                                                                                                                                                                                                                                                                                                                                                                                                                                                                                                                                                                                                                                                                                                                                                                                                                                                                                                                                                                                                                                                                                                                                                                                                                                                                                                                                                                                                                                                                                                                                                                                                                                                                                                                                                                                                                                       | PART NAME | QTY | REMARKS |  |  |  |
| 1                                              | ER5801698739                                                                                                                                                                                                                                                                                                                                                                                                                                                                                                                                                                                                                                                                                                                                                                                                                                                                                                                                                                                                                                                                                                                                                                                                                                                                                                                                                                                                                                                                                                                                                                                                                                                                                                                                                                                                                                                                                                                                                                                                                                                                                                                   | VALVE     | 1   |         |  |  |  |
| 2                                              | ER0504332869                                                                                                                                                                                                                                                                                                                                                                                                                                                                                                                                                                                                                                                                                                                                                                                                                                                                                                                                                                                                                                                                                                                                                                                                                                                                                                                                                                                                                                                                                                                                                                                                                                                                                                                                                                                                                                                                                                                                                                                                                                                                                                                   | COVER     | 1   |         |  |  |  |
| 3                                              | ER0017316290                                                                                                                                                                                                                                                                                                                                                                                                                                                                                                                                                                                                                                                                                                                                                                                                                                                                                                                                                                                                                                                                                                                                                                                                                                                                                                                                                                                                                                                                                                                                                                                                                                                                                                                                                                                                                                                                                                                                                                                                                                                                                                                   | CLIP      | 1   |         |  |  |  |
| 4                                              | ER5801476218                                                                                                                                                                                                                                                                                                                                                                                                                                                                                                                                                                                                                                                                                                                                                                                                                                                                                                                                                                                                                                                                                                                                                                                                                                                                                                                                                                                                                                                                                                                                                                                                                                                                                                                                                                                                                                                                                                                                                                                                                                                                                                                   | FUEL LINE | 1   |         |  |  |  |
| 5                                              | ER5801496365                                                                                                                                                                                                                                                                                                                                                                                                                                                                                                                                                                                                                                                                                                                                                                                                                                                                                                                                                                                                                                                                                                                                                                                                                                                                                                                                                                                                                                                                                                                                                                                                                                                                                                                                                                                                                                                                                                                                                                                                                                                                                                                   | FUEL LINE | 1   |         |  |  |  |
| 6                                              | ER0504385537                                                                                                                                                                                                                                                                                                                                                                                                                                                                                                                                                                                                                                                                                                                                                                                                                                                                                                                                                                                                                                                                                                                                                                                                                                                                                                                                                                                                                                                                                                                                                                                                                                                                                                                                                                                                                                                                                                                                                                                                                                                                                                                   | FUEL LINE | 1   |         |  |  |  |
| 7                                              | ER0504388781                                                                                                                                                                                                                                                                                                                                                                                                                                                                                                                                                                                                                                                                                                                                                                                                                                                                                                                                                                                                                                                                                                                                                                                                                                                                                                                                                                                                                                                                                                                                                                                                                                                                                                                                                                                                                                                                                                                                                                                                                                                                                                                   | FUEL LINE | 1   |         |  |  |  |
| 8                                              | ER0504385539                                                                                                                                                                                                                                                                                                                                                                                                                                                                                                                                                                                                                                                                                                                                                                                                                                                                                                                                                                                                                                                                                                                                                                                                                                                                                                                                                                                                                                                                                                                                                                                                                                                                                                                                                                                                                                                                                                                                                                                                                                                                                                                   | FUEL LINE | 1   |         |  |  |  |
| 9                                              | ER0016586725                                                                                                                                                                                                                                                                                                                                                                                                                                                                                                                                                                                                                                                                                                                                                                                                                                                                                                                                                                                                                                                                                                                                                                                                                                                                                                                                                                                                                                                                                                                                                                                                                                                                                                                                                                                                                                                                                                                                                                                                                                                                                                                   | BOLT      | 2   | M8 X 30 |  |  |  |
| 10                                             | ER0016597925                                                                                                                                                                                                                                                                                                                                                                                                                                                                                                                                                                                                                                                                                                                                                                                                                                                                                                                                                                                                                                                                                                                                                                                                                                                                                                                                                                                                                                                                                                                                                                                                                                                                                                                                                                                                                                                                                                                                                                                                                                                                                                                   | BOLT      | 2   | M8 X 14 |  |  |  |
| 11                                             | ER0504332889                                                                                                                                                                                                                                                                                                                                                                                                                                                                                                                                                                                                                                                                                                                                                                                                                                                                                                                                                                                                                                                                                                                                                                                                                                                                                                                                                                                                                                                                                                                                                                                                                                                                                                                                                                                                                                                                                                                                                                                                                                                                                                                   | GASKET    | 1   |         |  |  |  |