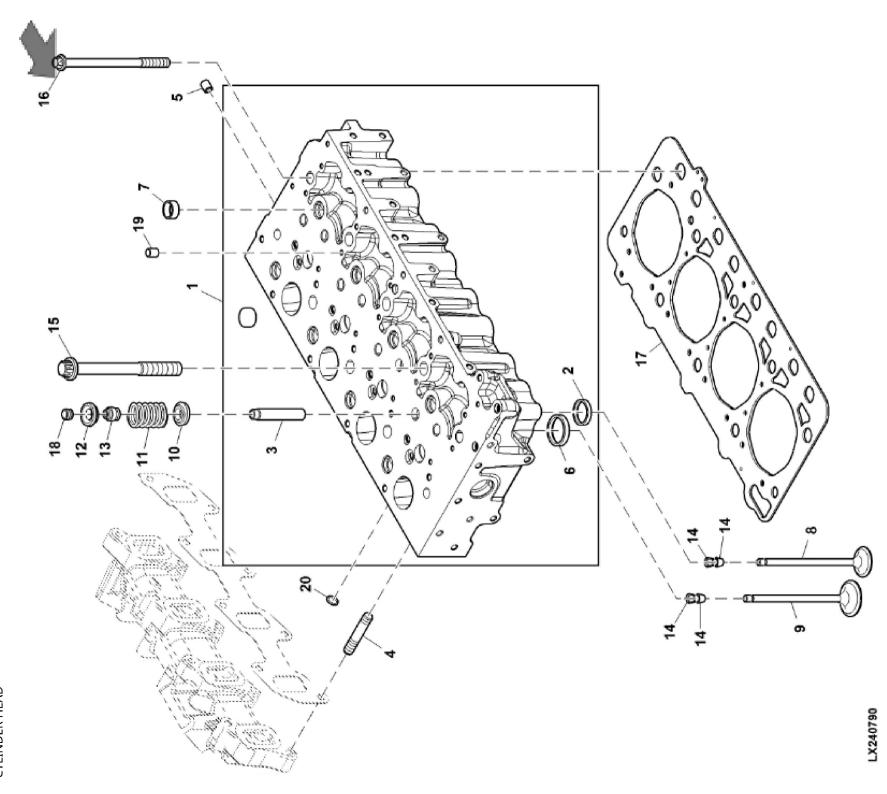

John Deere > Turf And Utility >TRACTOR >F5DFL413R - TRACTOR >5105GF Tractor (Engine F5D) IT4 (Europe Edition) >20 ENGINE >ST833491 - CYLINDER HEAD

| -   | <del>,</del> | <u> </u>      | -   |                 |  |
|-----|--------------|---------------|-----|-----------------|--|
| KEY | PART NO.     | PART NAME     | QTY | REMARKS         |  |
| 1   | ER0504389002 | CYLINDER HEAD | 1   |                 |  |
| 2   | ER0504162949 | VALVE SEAT    | 4   |                 |  |
| 3   | ER0004749397 | GUIDE         | 8   | STD             |  |
| 3   | ER0004749398 | GUIDE         | 8   | DIA = + 0.1 mm  |  |
| 3   | ER0004749399 | GUIDE         | 8   | DIA = + 0.2 mm  |  |
| 4   | ER5801475385 | STUD          | 8   | M8 X 1.25       |  |
| 5   | ER0016990970 | PLUG          | 1   |                 |  |
| 6   | ER0504254094 | VALVE SEAT    | 4   |                 |  |
| 7   | ER0016988301 | PLUG          | 8   |                 |  |
| 8   | ER0504387778 | INTAKE VALVE  | 4   |                 |  |
| 9   | ER0504387779 | EXHAUST VALVE | 4   |                 |  |
| 10  | ER0504178119 | CAP           | 8   |                 |  |
| 11  | ER0004812347 | SPRING        | 8   |                 |  |
| 12  | ER0004780558 | CAP           | 8   |                 |  |
| 13  | ER0040101573 | CAP           | 8   |                 |  |
| 14  | ER0004819891 | RETAINER      | 16  |                 |  |
| 15  | ER0504081521 | STUD          | 6   | M15 X 1.5 X 193 |  |
| 16  | ER0504081533 | STUD          | 4   | M12 X 1.5 X 162 |  |
| 17  | ER5801450757 | GASKET        | 1   | TK = + 0.8 mm   |  |
| 17  | ER5801450758 | GASKET        | 1   | TK = + 0.7 mm   |  |
| 18  | ER0504387777 | VALVE COVER   | 8   |                 |  |
| 19  | ER0099435557 | DOWEL PIN     | 1   |                 |  |
| 20  | ER0016990670 | PLUG          | 4   |                 |  |
|     |              |               |     |                 |  |