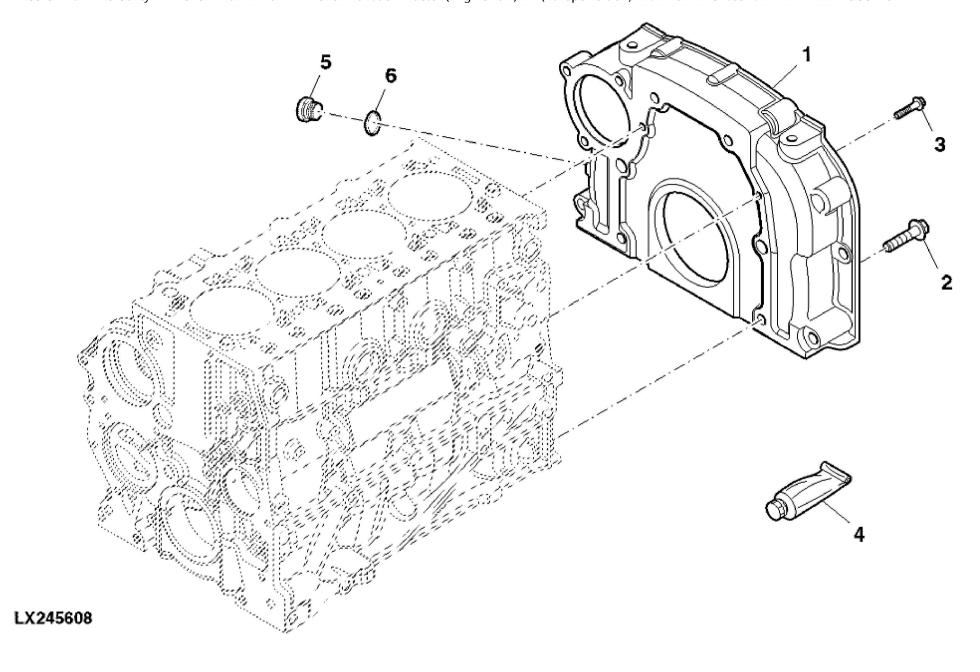

John Deere > Turf And Utility >TRACTOR >F5DFL413R - TRACTOR >5105GF Tractor (Engine F5D) IT4 (Europe Edition) >20 ENGINE >ST833482 - FLYWHEEL HOUSING

| KEY | PART NO.     | PART NAME | QTY | REMARKS        |  |  |
|-----|--------------|-----------|-----|----------------|--|--|
| 1   | ER0504180348 | HOUSING   | 1   |                |  |  |
| 2   | ER0016678034 | BOLT      | 6   | M12 X 40       |  |  |
| 3   | ER0016673735 | BOLT      | 2   | M8 X 1.25 X 25 |  |  |
| 4   | ER0002995644 | ADHESIVE  | 1   |                |  |  |
| 5   | ER0004895378 | PLUG      | 1   |                |  |  |
| 6   | ER0017288480 | O-RING    | 1   |                |  |  |
| 4   |              |           |     |                |  |  |