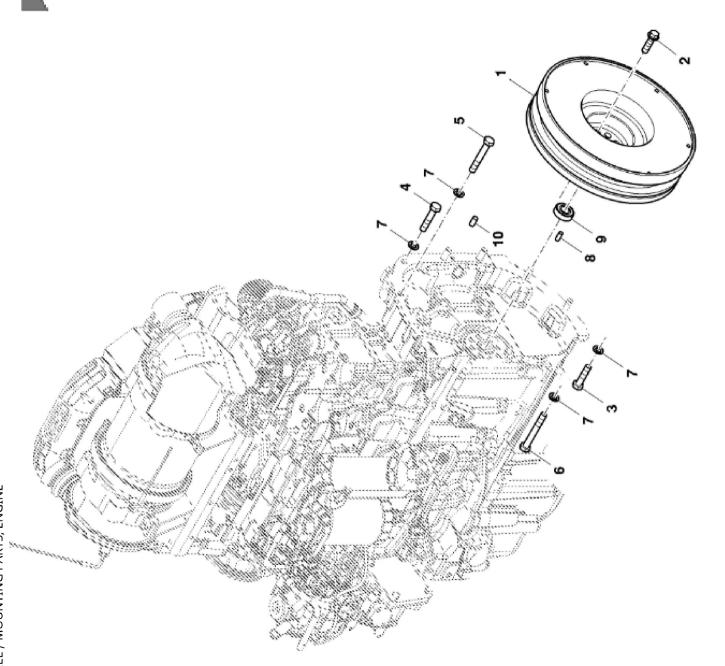

Y040548

John Deere > Turf And Utility > TRACTOR > F5DFL413R - TRACTOR > 5105GF Tractor (Engine F5D) IT4 (Europe Edition) > 20 ENGINE > ST833620 - FUEL INJECTION PUMP

| John Beere - Tu | John Beere / Tan And Othing / Trace on / Street on / S |                     |     |                   |  |  |  |
|-----------------|--------------------------------------------------------------------------------------------------------------------------------------------------------------------------------------------------------------------------------------------------------------------------------------------------------------------------------------------------------------------------------------------------------------------------------------------------------------------------------------------------------------------------------------------------------------------------------------------------------------------------------------------------------------------------------------------------------------------------------------------------------------------------------------------------------------------------------------------------------------------------------------------------------------------------------------------------------------------------------------------------------------------------------------------------------------------------------------------------------------------------------------------------------------------------------------------------------------------------------------------------------------------------------------------------------------------------------------------------------------------------------------------------------------------------------------------------------------------------------------------------------------------------------------------------------------------------------------------------------------------------------------------------------------------------------------------------------------------------------------------------------------------------------------------------------------------------------------------------------------------------------------------------------------------------------------------------------------------------------------------------------------------------------------------------------------------------------------------------------------------------------|---------------------|-----|-------------------|--|--|--|
| KEY             | PART NO.                                                                                                                                                                                                                                                                                                                                                                                                                                                                                                                                                                                                                                                                                                                                                                                                                                                                                                                                                                                                                                                                                                                                                                                                                                                                                                                                                                                                                                                                                                                                                                                                                                                                                                                                                                                                                                                                                                                                                                                                                                                                                                                       | PART NAME           | QTY | REMARKS           |  |  |  |
| 1               | ER5801470100                                                                                                                                                                                                                                                                                                                                                                                                                                                                                                                                                                                                                                                                                                                                                                                                                                                                                                                                                                                                                                                                                                                                                                                                                                                                                                                                                                                                                                                                                                                                                                                                                                                                                                                                                                                                                                                                                                                                                                                                                                                                                                                   | FUEL INJECTION PUMP | 1   |                   |  |  |  |
| 2               | ER0504387506                                                                                                                                                                                                                                                                                                                                                                                                                                                                                                                                                                                                                                                                                                                                                                                                                                                                                                                                                                                                                                                                                                                                                                                                                                                                                                                                                                                                                                                                                                                                                                                                                                                                                                                                                                                                                                                                                                                                                                                                                                                                                                                   | GEAR                | 1   |                   |  |  |  |
| 3               | ER5801470105                                                                                                                                                                                                                                                                                                                                                                                                                                                                                                                                                                                                                                                                                                                                                                                                                                                                                                                                                                                                                                                                                                                                                                                                                                                                                                                                                                                                                                                                                                                                                                                                                                                                                                                                                                                                                                                                                                                                                                                                                                                                                                                   | FUEL RAIL           | 1   |                   |  |  |  |
| 4               | ER0504387341                                                                                                                                                                                                                                                                                                                                                                                                                                                                                                                                                                                                                                                                                                                                                                                                                                                                                                                                                                                                                                                                                                                                                                                                                                                                                                                                                                                                                                                                                                                                                                                                                                                                                                                                                                                                                                                                                                                                                                                                                                                                                                                   | FUEL LINE           | 1   |                   |  |  |  |
| 5               | ER0504387346                                                                                                                                                                                                                                                                                                                                                                                                                                                                                                                                                                                                                                                                                                                                                                                                                                                                                                                                                                                                                                                                                                                                                                                                                                                                                                                                                                                                                                                                                                                                                                                                                                                                                                                                                                                                                                                                                                                                                                                                                                                                                                                   | FUEL LINE           | 1   |                   |  |  |  |
| 6               | ER0017044725                                                                                                                                                                                                                                                                                                                                                                                                                                                                                                                                                                                                                                                                                                                                                                                                                                                                                                                                                                                                                                                                                                                                                                                                                                                                                                                                                                                                                                                                                                                                                                                                                                                                                                                                                                                                                                                                                                                                                                                                                                                                                                                   | NUT                 | 3   | M8 X 1.25         |  |  |  |
| 7               | ER0017094904                                                                                                                                                                                                                                                                                                                                                                                                                                                                                                                                                                                                                                                                                                                                                                                                                                                                                                                                                                                                                                                                                                                                                                                                                                                                                                                                                                                                                                                                                                                                                                                                                                                                                                                                                                                                                                                                                                                                                                                                                                                                                                                   | WASHER              | 3   |                   |  |  |  |
| 8               | ER5801474163                                                                                                                                                                                                                                                                                                                                                                                                                                                                                                                                                                                                                                                                                                                                                                                                                                                                                                                                                                                                                                                                                                                                                                                                                                                                                                                                                                                                                                                                                                                                                                                                                                                                                                                                                                                                                                                                                                                                                                                                                                                                                                                   | VALVE               | 1   |                   |  |  |  |
| 9               | ER0042553494                                                                                                                                                                                                                                                                                                                                                                                                                                                                                                                                                                                                                                                                                                                                                                                                                                                                                                                                                                                                                                                                                                                                                                                                                                                                                                                                                                                                                                                                                                                                                                                                                                                                                                                                                                                                                                                                                                                                                                                                                                                                                                                   | O-RING              | 1   |                   |  |  |  |
| 10              | ER5801474160                                                                                                                                                                                                                                                                                                                                                                                                                                                                                                                                                                                                                                                                                                                                                                                                                                                                                                                                                                                                                                                                                                                                                                                                                                                                                                                                                                                                                                                                                                                                                                                                                                                                                                                                                                                                                                                                                                                                                                                                                                                                                                                   | SENSOR              | 1   | (Pressure Sensor) |  |  |  |
| 11              | ER5801555843                                                                                                                                                                                                                                                                                                                                                                                                                                                                                                                                                                                                                                                                                                                                                                                                                                                                                                                                                                                                                                                                                                                                                                                                                                                                                                                                                                                                                                                                                                                                                                                                                                                                                                                                                                                                                                                                                                                                                                                                                                                                                                                   | BRACKET             | 1   |                   |  |  |  |
|                 |                                                                                                                                                                                                                                                                                                                                                                                                                                                                                                                                                                                                                                                                                                                                                                                                                                                                                                                                                                                                                                                                                                                                                                                                                                                                                                                                                                                                                                                                                                                                                                                                                                                                                                                                                                                                                                                                                                                                                                                                                                                                                                                                |                     |     |                   |  |  |  |