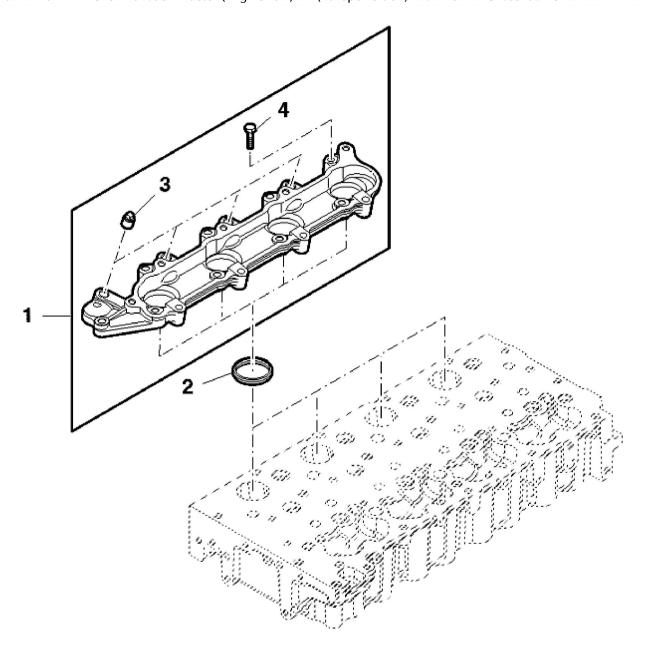

PY040245

John Deere > Turf And Utility >TRACTOR >F5DFL413R - TRACTOR >5105GF Tractor (Engine F5D) IT4 (Europe Edition) >20 ENGINE >ST833498 - CYLINDER HEAD HOUSING

| KEY | PART NO.     | PART NAME | ОТУ | REMARKS   |  |
|-----|--------------|-----------|-----|-----------|--|
| 1   | ER5801363172 | HOUSING   | 1   |           |  |
| 2   | ER5801363175 | GASKET    | 4   |           |  |
| 3   | ER0504273002 | PLUG      | 4   | M12 X 1.5 |  |
| 4   | ER0016673835 | BOLT      | 9   | M8 X 30   |  |