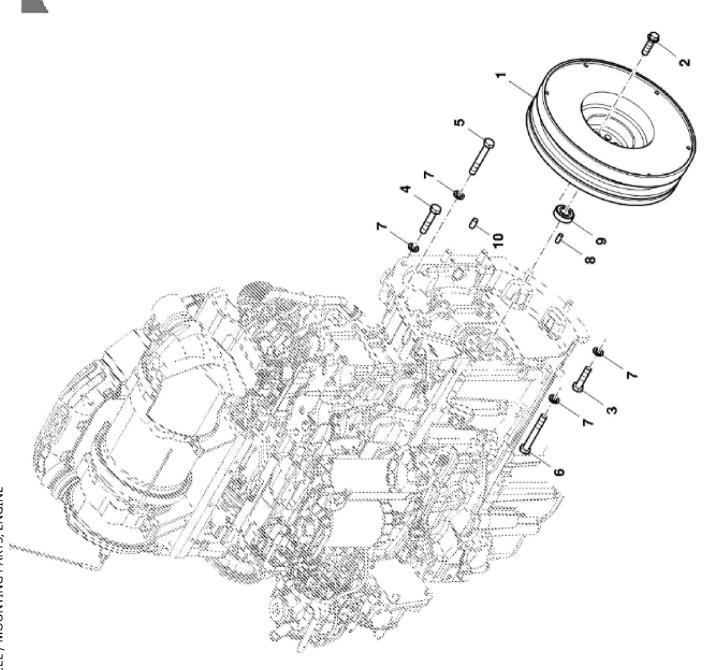

## John Deere > Turf And Utility >TRACTOR >F5DFL413T - TRACTOR >5090GF Tractor (Engine F5D) IT4 (Europe Edition) >20 ENGINE >ST865021 - FLYWHEEL / MOUNTING PARTS, ENGINE

| KEY | PART NO. | PART NAME          | QTY | REMARKS                       |  |  |  |
|-----|----------|--------------------|-----|-------------------------------|--|--|--|
| 1   | ER372511 | FLYWHEEL           | 1   | (PowrReverser™) 11"           |  |  |  |
| 1   | ER436582 | FLYWHEEL           | 1   | (Mechanical Transmission) 12" |  |  |  |
| 2   | ER393149 | SELF-LOCKING SCREW | 8   | M12 X 42.5                    |  |  |  |
| 3   | ER021143 | SCREW              | 6   | M12 X 50                      |  |  |  |
| 4   | ER021148 | SCREW              | 2   | M12 X 60                      |  |  |  |
| 5   | ER021155 | SCREW              | 2   | M12 X 80                      |  |  |  |
| 6   | ER021157 | BOLT               | 2   | M12 X 90                      |  |  |  |
| 7   | ER022861 | WASHER             | 12  |                               |  |  |  |
| 8   | ER024502 | PIN                | 1   |                               |  |  |  |
| 9   | ER026017 | BEARING            | 1   | (Mechanical Transmission) 12" |  |  |  |
| 10  | ER202960 | DOWEL PIN          | 2   |                               |  |  |  |
| 1   |          |                    |     |                               |  |  |  |