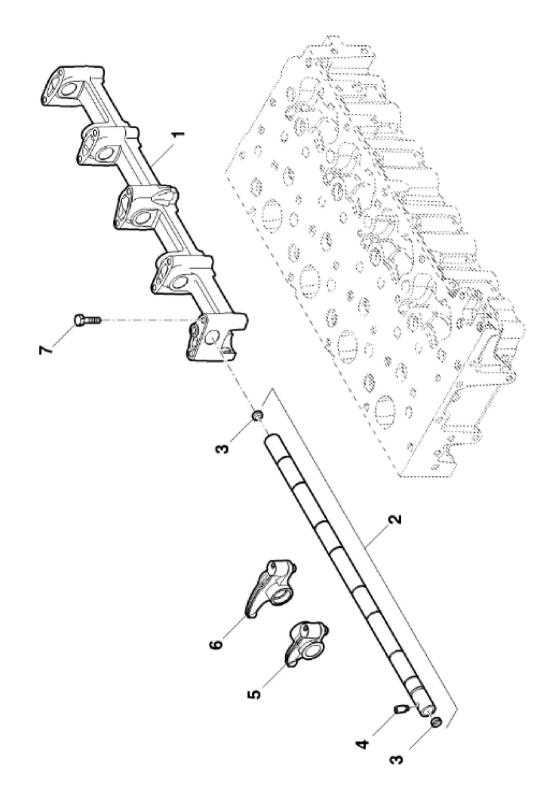

John Deere > Turf And Utility >TRACTOR >F5DFL413T - TRACTOR >5090GF Tractor (Engine F5D) IT4 (Europe Edition) >20 ENGINE >ST833506 - ROCKER ARM / SHAFT

| KEY | PART NO.     | PART NAME  | QTY | REMARKS       |  |
|-----|--------------|------------|-----|---------------|--|
| 1   | ER5801364420 | SUPPORT    | 1   |               |  |
| 2   | ER5801364425 | SHAFT      | 1   |               |  |
| 3   | ER0016987801 | PLUG       | 2   |               |  |
| 4   | ER0099454296 | SCREW      | 1   |               |  |
| 5   | ER0504389302 | ROCKER ARM | 4   | (Intake)      |  |
| 6   | ER0504389297 | ROCKER ARM | 4   | (Exhaust)     |  |
| 7   | ER0018139224 | BOLT       | 10  | M6 X 1.0 X 70 |  |