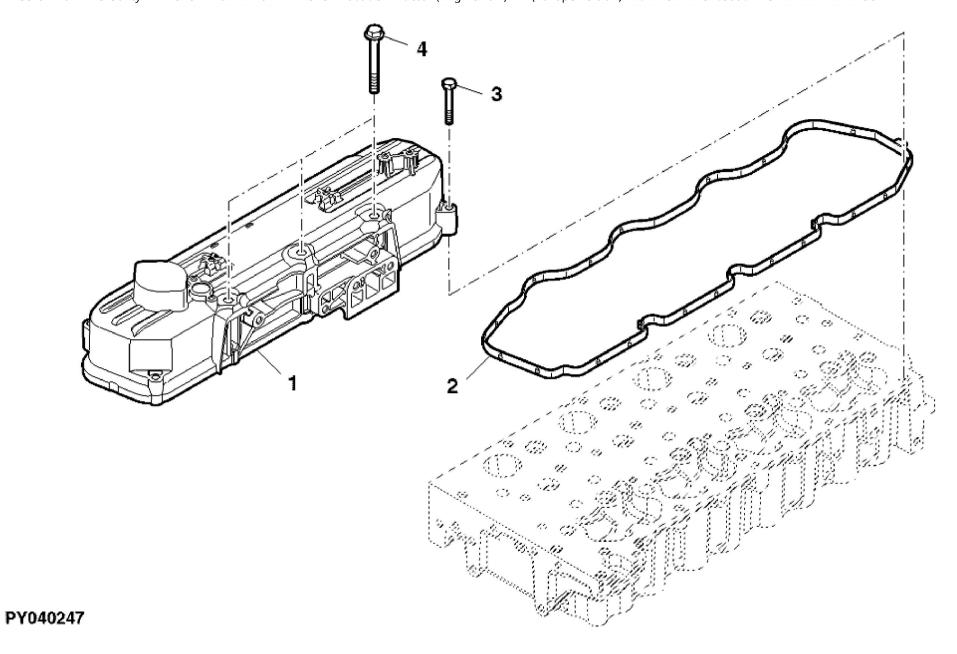

| KEY | PART NO.     | PART NAME | QTY | REMARKS  |  |
|-----|--------------|-----------|-----|----------|--|
| 1   | ER5801526315 | COVER     | 1   |          |  |
| 2   | ER5801446795 | GASKET    | 1   |          |  |
| 3   | ER0016591725 | BOLT      | 7   | M6 X 40  |  |
| 4   | ER0016598325 | BOLT      | 3   | M8 X 100 |  |

Copyright © 2017 Deere & Company. All Rights Reserved.

John Deere > Turf And Utility >TRACTOR >F5DFL413T - TRACTOR >5090GF Tractor (Engine F5D) IT4 (Europe Edition) >20 ENGINE >ST833602 - DRIVE BELT / PULLEY