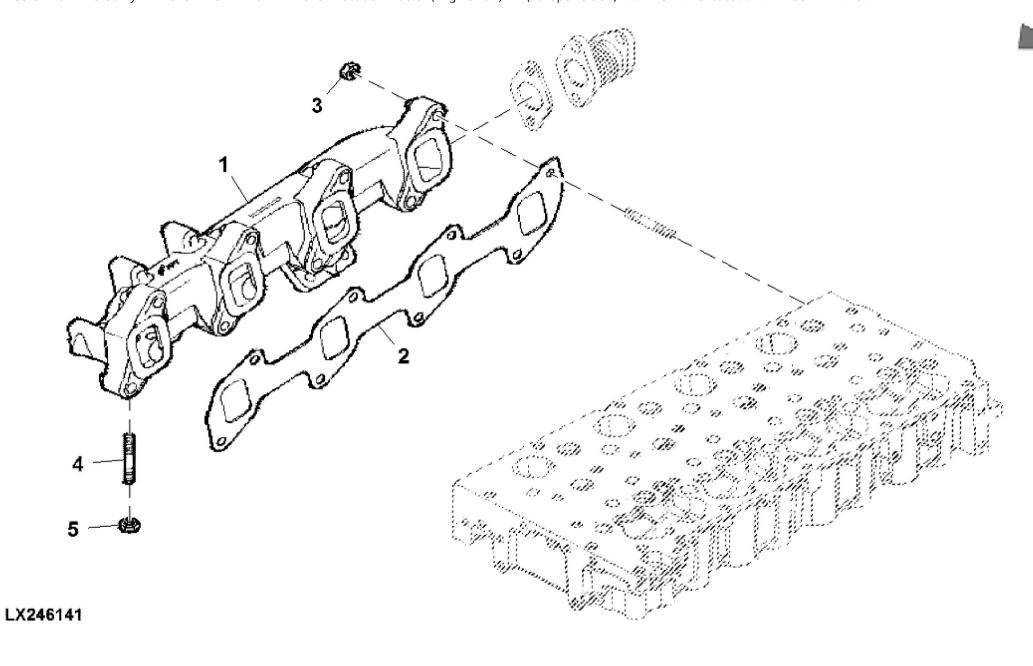

| BOLT           | 2   |               |  |  |  |
| 17  | ER0018137825                                                                                                                                   | BOLT           | 2   | M6 X 16       |  |  |  |
|     |                                                                                                                                                |                |     |               |  |  |  |

Thank you very much for your reading. Please Click Here. Then Get COMPLETE MANUAL. NO WAITING



## **NOTE:**

If there is no response to click on the link above, please download the PDF document first and then click on it.



Copyright © 2017 Deere & Company. All Rights Reserved.