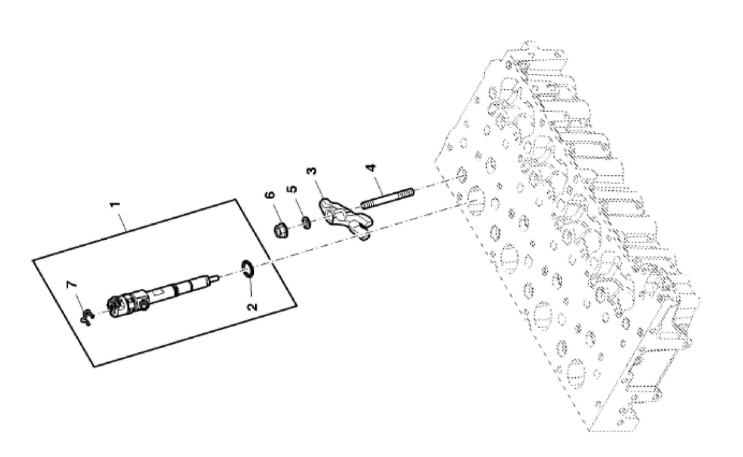

PY040551

John Deere > Turf And Utility >TRACTOR >F5DFL413T - TRACTOR >5090GF Tractor (Engine F5D) IT4 (Europe Edition) >20 ENGINE >ST833621 - INJECTION NOZZLE

|     |              | , 3                      |     |         |  |
|-----|--------------|--------------------------|-----|---------|--|
| KEY | PART NO.     | PART NAME                | QTY | REMARKS |  |
| 1   | ER5801470098 | ELECTRONIC UNIT INJECTOR | 4   |         |  |
| 2   | ER0004899689 | WASHER                   | 4   |         |  |
| 3   | ER0504378841 | BRACKET                  | 4   |         |  |
| 4   | ER5801473742 | STUD                     | 4   | M8 X 65 |  |
| 5   | ER0500353601 | WASHER                   | 4   |         |  |
| 6   | ER0017044735 | NUT                      | 4   |         |  |
| 7   | ER0008097971 | CLAMP                    | 4   |         |  |
|     |              |                          |     |         |  |