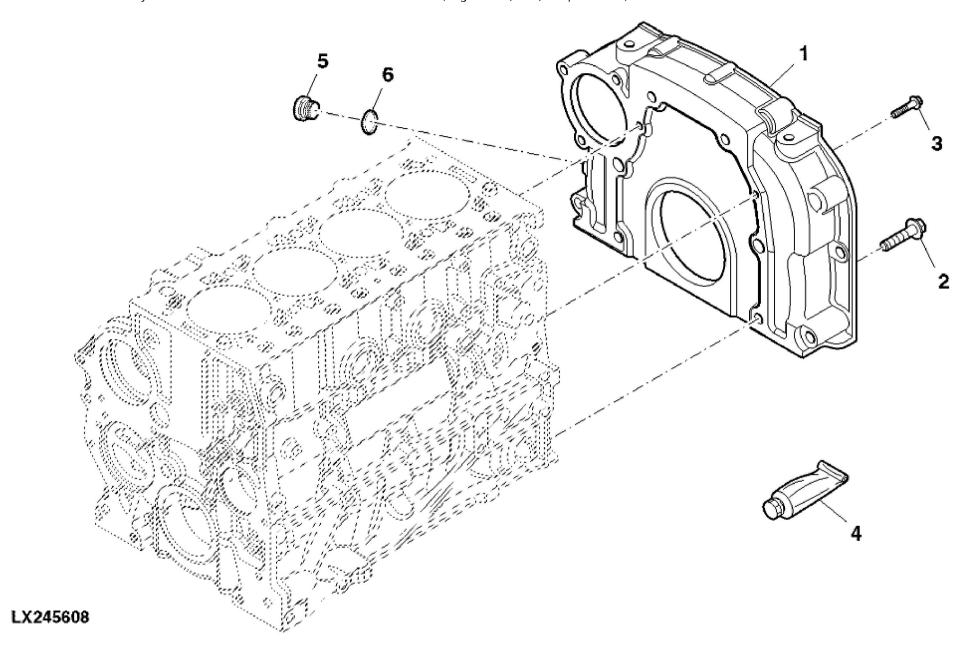

John Deere > Turf And Utility >TRACTOR >F5DFL413T - TRACTOR >5090GF Tractor (Engine F5D) IT4 (Europe Edition) >20 ENGINE >ST833482 - FLYWHEEL HOUSING

| 4 <u> </u> |              |           |     |                |  |
|------------|--------------|-----------|-----|----------------|--|
| KEY        | PART NO.     | PART NAME | QTY | REMARKS        |  |
| 1          | ER0504180348 | HOUSING   | 1   |                |  |
| 2          | ER0016678034 | BOLT      | 6   | M12 X 40       |  |
| 3          | ER0016673735 | BOLT      | 2   | M8 X 1.25 X 25 |  |
| 4          | ER0002995644 | ADHESIVE  | 1   |                |  |
| 5          | ER0004895378 | PLUG      | 1   |                |  |
| 6          | ER0017288480 | O-RING    | 1   |                |  |
|            |              |           |     |                |  |