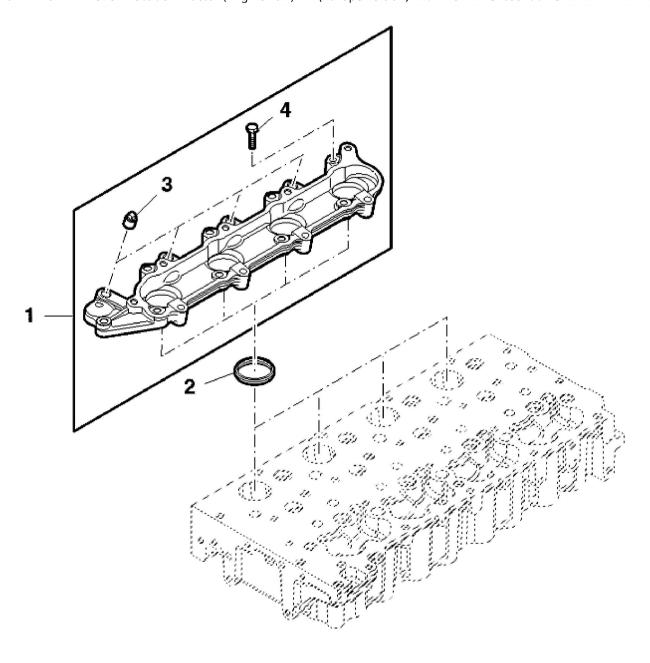

PY040245

John Deere > Turf And Utility >TRACTOR >F5DFL413T - TRACTOR >5090GF Tractor (Engine F5D) IT4 (Europe Edition) >20 ENGINE >ST833498 - CYLINDER HEAD HOUSING

| KEY | PART NO.     | PART NAME | QTY | REMARKS   |  |
|-----|--------------|-----------|-----|-----------|--|
| 1   | ER5801363172 | HOUSING   | 1   |           |  |
| 2   | ER5801363175 | GASKET    | 4   |           |  |
| 3   | ER0504273002 | PLUG      | 4   | M12 X 1.5 |  |
| 4   | ER0016673835 | BOLT      | 9   | M8 X 30   |  |

Copyright © 2017 Deere & Company. All Rights Reserved.

John Deere > Turf And Utility >TRACTOR >F5DFL413T - TRACTOR >5090GF Tractor (Engine F5D) IT4 (Europe Edition) >20 ENGINE >ST833502 - CYLINDER HEAD COVER