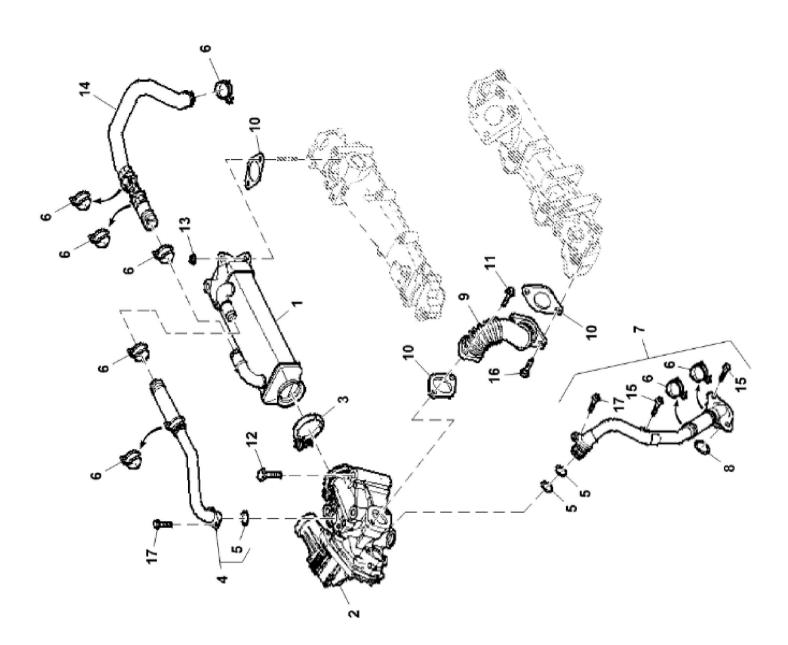

LX245611

John Deere > Turf And Utility > TRACTOR > F5DFL413T - TRACTOR > 5090GF Tractor (Engine F5D) IT4 (Europe Edition) > 20 ENGINE > ST877144 - EXHAUST GAS RECIRCULATION

| -   | Joint Deere > Tull And Othing > TRACTOR > 50900F Hactor (Engine F3D) 114 (Europe Edition) > 20 Engine > 31677 144 - EXTIAOST GAS RECIRCOLATION |                |     |               |  |  |  |
|-----|------------------------------------------------------------------------------------------------------------------------------------------------|----------------|-----|---------------|--|--|--|
| KEY | PART NO.                                                                                                                                       | PART NAME      | QTY | REMARKS       |  |  |  |
| 1   | ER5801958838                                                                                                                                   | HEAT EXCHANGER | 1   |               |  |  |  |
| 2   | ER5801669153                                                                                                                                   | CHECK VALVE    | 1   |               |  |  |  |
| 3   | ER0504385412                                                                                                                                   | CLIP           | 1   |               |  |  |  |
| 4   | ER5801596396                                                                                                                                   | WATER TRAP     | 1   |               |  |  |  |
| 5   | ER0017281881                                                                                                                                   | O-RING         | 3   |               |  |  |  |
| 6   | ER0018186570                                                                                                                                   | CLIP           | 8   |               |  |  |  |
| 7   | ER5801385612                                                                                                                                   | WATER TRAP     | 1   |               |  |  |  |
| 8   | ER0017289181                                                                                                                                   | O-RING         | 1   |               |  |  |  |
| 9   | ER5801560222                                                                                                                                   | HOSE FITTING   | 1   |               |  |  |  |
| 10  | ER0504341194                                                                                                                                   | GASKET         | 3   |               |  |  |  |
| 11  | ER5801602826                                                                                                                                   | BOLT           | 2   |               |  |  |  |
| 12  | ER0016598325                                                                                                                                   | BOLT           | 3   | M8 X 100      |  |  |  |
| 13  | ER0017044725                                                                                                                                   | NUT            | 2   | M8 X 1.25     |  |  |  |
| 14  | ER5801530821                                                                                                                                   | HOSE           | 1   |               |  |  |  |
| 15  | ER0004798845                                                                                                                                   | SCREW          | 3   | LGTH = 103 mm |  |  |  |
| 16  | ER5801602848                                                                                                                                   | BOLT           | 2   |               |  |  |  |
| 17  | ER0018137825                                                                                                                                   | BOLT           | 2   | M6 X 16       |  |  |  |
|     |                                                                                                                                                |                |     |               |  |  |  |