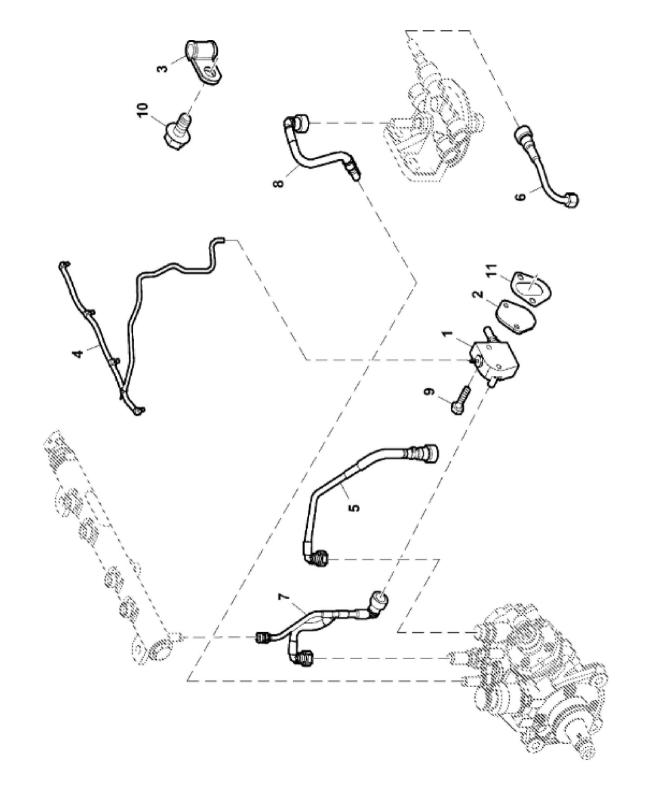

LX246143

John Deere > Turf And Utility >TRACTOR >F5DFL413T - TRACTOR >5090GF Tractor (Engine F5D) IT4 (Europe Edition) >20 ENGINE >ST833641 - FUEL LINES

| ma stilley materials reservation | The Fork's 505001 Tractor (Engine 155) 111 (Europe Edition), 20 Endine 251055011 Fore Eines                                                |                                                                                                                                                                                                                                        |                                                                                                                                                                                                                                                                                                                                                                                                                                                                                                                                     |                                                                                                                                                                                                                                                                                                                                                                                                                                                                                                                                                                                     |
|----------------------------------|--------------------------------------------------------------------------------------------------------------------------------------------|----------------------------------------------------------------------------------------------------------------------------------------------------------------------------------------------------------------------------------------|-------------------------------------------------------------------------------------------------------------------------------------------------------------------------------------------------------------------------------------------------------------------------------------------------------------------------------------------------------------------------------------------------------------------------------------------------------------------------------------------------------------------------------------|-------------------------------------------------------------------------------------------------------------------------------------------------------------------------------------------------------------------------------------------------------------------------------------------------------------------------------------------------------------------------------------------------------------------------------------------------------------------------------------------------------------------------------------------------------------------------------------|
| PART NO.                         | PART NAME                                                                                                                                  | QTY                                                                                                                                                                                                                                    | REMARKS                                                                                                                                                                                                                                                                                                                                                                                                                                                                                                                             |                                                                                                                                                                                                                                                                                                                                                                                                                                                                                                                                                                                     |
| ER5801698739                     | VALVE                                                                                                                                      | 1                                                                                                                                                                                                                                      |                                                                                                                                                                                                                                                                                                                                                                                                                                                                                                                                     |                                                                                                                                                                                                                                                                                                                                                                                                                                                                                                                                                                                     |
| ER0504332869                     | COVER                                                                                                                                      | 1                                                                                                                                                                                                                                      |                                                                                                                                                                                                                                                                                                                                                                                                                                                                                                                                     |                                                                                                                                                                                                                                                                                                                                                                                                                                                                                                                                                                                     |
| ER0017316290                     | CLIP                                                                                                                                       | 1                                                                                                                                                                                                                                      |                                                                                                                                                                                                                                                                                                                                                                                                                                                                                                                                     |                                                                                                                                                                                                                                                                                                                                                                                                                                                                                                                                                                                     |
| ER5801476218                     | FUEL LINE                                                                                                                                  | 1                                                                                                                                                                                                                                      |                                                                                                                                                                                                                                                                                                                                                                                                                                                                                                                                     |                                                                                                                                                                                                                                                                                                                                                                                                                                                                                                                                                                                     |
| ER5801496365                     | FUEL LINE                                                                                                                                  | 1                                                                                                                                                                                                                                      |                                                                                                                                                                                                                                                                                                                                                                                                                                                                                                                                     |                                                                                                                                                                                                                                                                                                                                                                                                                                                                                                                                                                                     |
| ER0504385537                     | FUEL LINE                                                                                                                                  | 1                                                                                                                                                                                                                                      |                                                                                                                                                                                                                                                                                                                                                                                                                                                                                                                                     |                                                                                                                                                                                                                                                                                                                                                                                                                                                                                                                                                                                     |
| ER0504388781                     | FUEL LINE                                                                                                                                  | 1                                                                                                                                                                                                                                      |                                                                                                                                                                                                                                                                                                                                                                                                                                                                                                                                     |                                                                                                                                                                                                                                                                                                                                                                                                                                                                                                                                                                                     |
| R0504385539                      | FUEL LINE                                                                                                                                  | 1                                                                                                                                                                                                                                      |                                                                                                                                                                                                                                                                                                                                                                                                                                                                                                                                     |                                                                                                                                                                                                                                                                                                                                                                                                                                                                                                                                                                                     |
| R0016586725                      | BOLT                                                                                                                                       | 2                                                                                                                                                                                                                                      | M8 X 30                                                                                                                                                                                                                                                                                                                                                                                                                                                                                                                             |                                                                                                                                                                                                                                                                                                                                                                                                                                                                                                                                                                                     |
| ER0016597925                     | BOLT                                                                                                                                       | 2                                                                                                                                                                                                                                      | M8 X 14                                                                                                                                                                                                                                                                                                                                                                                                                                                                                                                             |                                                                                                                                                                                                                                                                                                                                                                                                                                                                                                                                                                                     |
| R0504332889                      | GASKET                                                                                                                                     | 1                                                                                                                                                                                                                                      |                                                                                                                                                                                                                                                                                                                                                                                                                                                                                                                                     |                                                                                                                                                                                                                                                                                                                                                                                                                                                                                                                                                                                     |
|                                  | PART NO.  R5801698739  R0504332869  R0017316290  R5801476218  R5801496365  R0504385537  R0504388781  R0504385539  R0016586725  R0016597925 | PART NO.  R5801698739  VALVE  R0504332869  COVER  R0017316290  CLIP  R5801476218  FUEL LINE  R5801496365  FUEL LINE  R0504385537  FUEL LINE  R0504388781  FUEL LINE  R0504385539  FUEL LINE  R0504385539  FUEL LINE  R0016597925  BOLT | PART NO.         PART NAME         QTY           R5801698739         VALVE         1           R0504332869         COVER         1           R0017316290         CLIP         1           R5801476218         FUEL LINE         1           R5801496365         FUEL LINE         1           R0504385537         FUEL LINE         1           R0504388781         FUEL LINE         1           R0504385539         FUEL LINE         1           R0016586725         BOLT         2           R0016597925         BOLT         2 | PART NO.         PART NAME         QTY         REMARKS           R5801698739         VALVE         1           R0504332869         COVER         1           R0017316290         CLIP         1           R5801476218         FUEL LINE         1           R5801496365         FUEL LINE         1           R0504385537         FUEL LINE         1           R0504388781         FUEL LINE         1           R0504385539         FUEL LINE         1           R0016586725         BOLT         2         M8 X 30           R0016597925         BOLT         2         M8 X 14 |