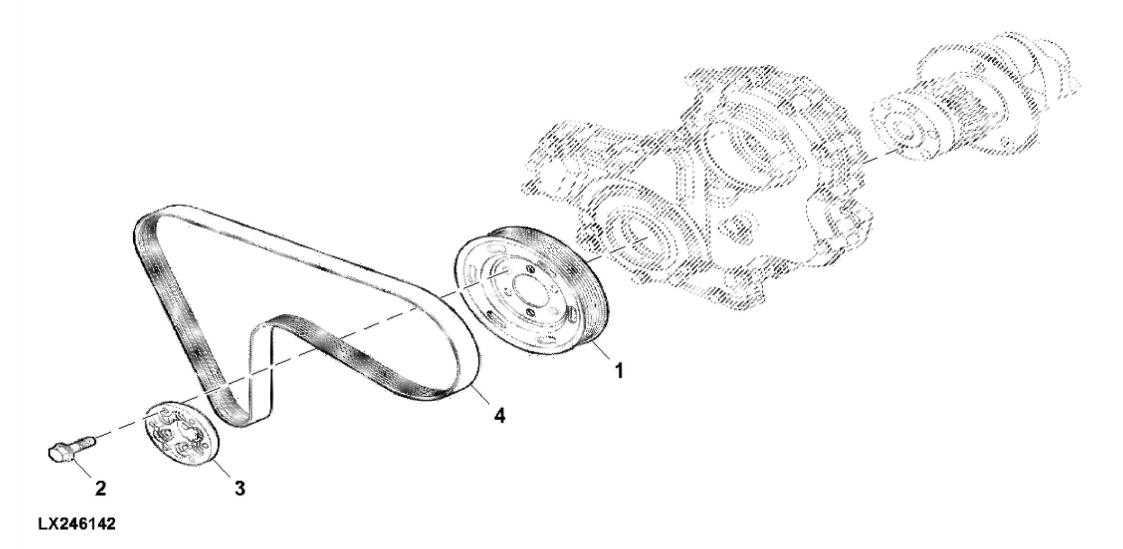

| KEY | PART NO.     | PART NAME | QTY | REMARKS |  |
|-----|--------------|-----------|-----|---------|--|
| 1   | ER5801363585 | PULLEY    | 1   |         |  |
| 2   | ER0016675835 | BOLT      | 6   |         |  |
| 3   | ER5801380424 | SPACER    | 1   |         |  |
| 4   | ER5801440074 | V-BELT    | 1   |         |  |