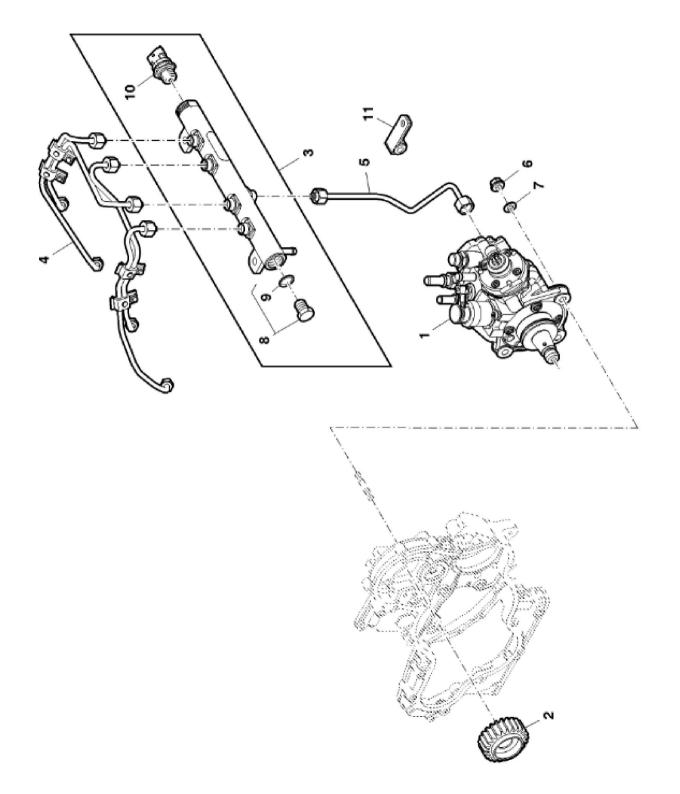

Y040548

John Deere > Turf And Utility > TRACTOR > F5DFL413T - TRACTOR > 5090GF Tractor (Engine F5D) IT4 (Europe Edition) > 20 ENGINE > ST833620 - FUEL INJECTION PUMP

| John Beere / Turi And Othicy / TrActor / 13bi L4131 |              | Tractor >505001 Tractor (Engine 150) 114 (Europe Edition) >20 Endine >51055020 Total Tractor Town |     |                   |  |
|-----------------------------------------------------|--------------|---------------------------------------------------------------------------------------------------|-----|-------------------|--|
| KEY                                                 | PART NO.     | PART NAME                                                                                         | QTY | REMARKS           |  |
| 1                                                   | ER5801470100 | FUEL INJECTION PUMP                                                                               | 1   |                   |  |
| 2                                                   | ER0504387506 | GEAR                                                                                              | 1   |                   |  |
| 3                                                   | ER5801470105 | FUEL RAIL                                                                                         | 1   |                   |  |
| 4                                                   | ER0504387341 | FUEL LINE                                                                                         | 1   |                   |  |
| 5                                                   | ER0504387346 | FUEL LINE                                                                                         | 1   |                   |  |
| 6                                                   | ER0017044725 | NUT                                                                                               | 3   | M8 X 1.25         |  |
| 7                                                   | ER0017094904 | WASHER                                                                                            | 3   |                   |  |
| 8                                                   | ER5801474163 | VALVE                                                                                             | 1   |                   |  |
| 9                                                   | ER0042553494 | O-RING                                                                                            | 1   |                   |  |
| 10                                                  | ER5801474160 | SENSOR                                                                                            | 1   | (Pressure Sensor) |  |
| 11                                                  | ER5801555843 | BRACKET                                                                                           | 1   |                   |  |