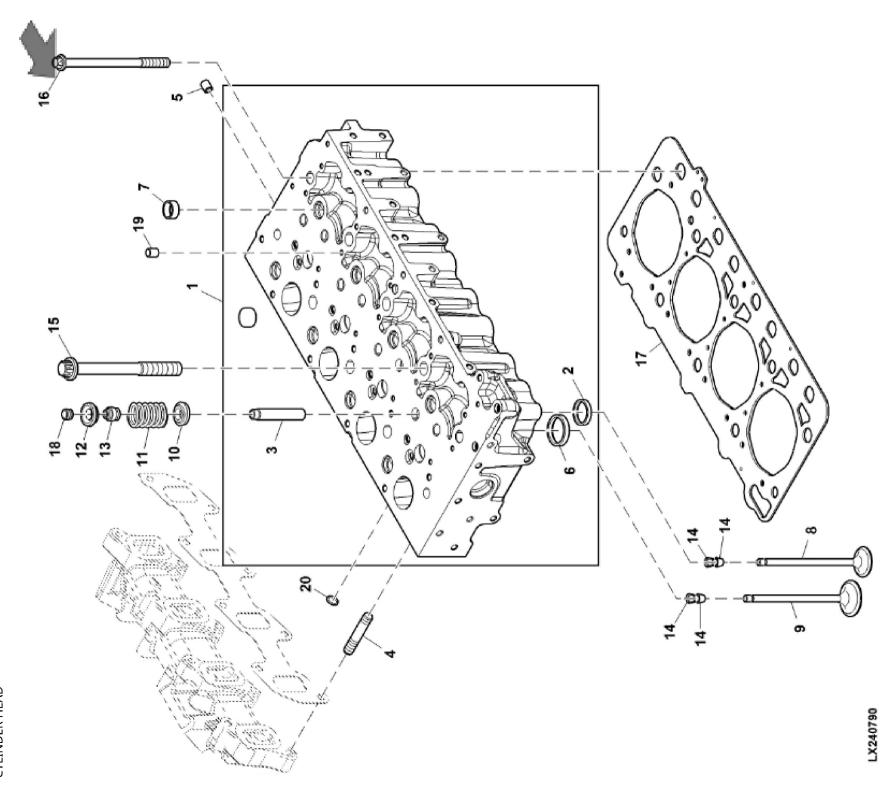

John Deere > Turf And Utility >TRACTOR >F5DFL413T - TRACTOR >5090GF Tractor (Engine F5D) IT4 (Europe Edition) >20 ENGINE >ST833491 - CYLINDER HEAD

|     | _ <del>,</del> |               | -   |                 |  |
|-----|----------------|---------------|-----|-----------------|--|
| KEY | PART NO.       | PART NAME     | QTY | REMARKS         |  |
| 1   | ER0504389002   | CYLINDER HEAD | 1   |                 |  |
| 2   | ER0504162949   | VALVE SEAT    | 4   |                 |  |
| 3   | ER0004749397   | GUIDE         | 8   | STD             |  |
| 3   | ER0004749398   | GUIDE         | 8   | DIA = + 0.1 mm  |  |
| 3   | ER0004749399   | GUIDE         | 8   | DIA = + 0.2 mm  |  |
| 4   | ER5801475385   | STUD          | 8   | M8 X 1.25       |  |
| 5   | ER0016990970   | PLUG          | 1   |                 |  |
| 6   | ER0504254094   | VALVE SEAT    | 4   |                 |  |
| 7   | ER0016988301   | PLUG          | 8   |                 |  |
| 8   | ER0504387778   | INTAKE VALVE  | 4   |                 |  |
| 9   | ER0504387779   | EXHAUST VALVE | 4   |                 |  |
| 10  | ER0504178119   | CAP           | 8   |                 |  |
| 11  | ER0004812347   | SPRING        | 8   |                 |  |
| 12  | ER0004780558   | CAP           | 8   |                 |  |
| 13  | ER0040101573   | CAP           | 8   |                 |  |
| 14  | ER0004819891   | RETAINER      | 16  |                 |  |
| 15  | ER0504081521   | STUD          | 6   | M15 X 1.5 X 193 |  |
| 16  | ER0504081533   | STUD          | 4   | M12 X 1.5 X 162 |  |
| 17  | ER5801450757   | GASKET        | 1   | TK = + 0.8 mm   |  |
| 17  | ER5801450758   | GASKET        | 1   | TK = + 0.7 mm   |  |
| 18  | ER0504387777   | VALVE COVER   | 8   |                 |  |
| 19  | ER0099435557   | DOWEL PIN     | 1   |                 |  |
| 20  | ER0016990670   | PLUG          | 4   |                 |  |
|     |                |               |     |                 |  |