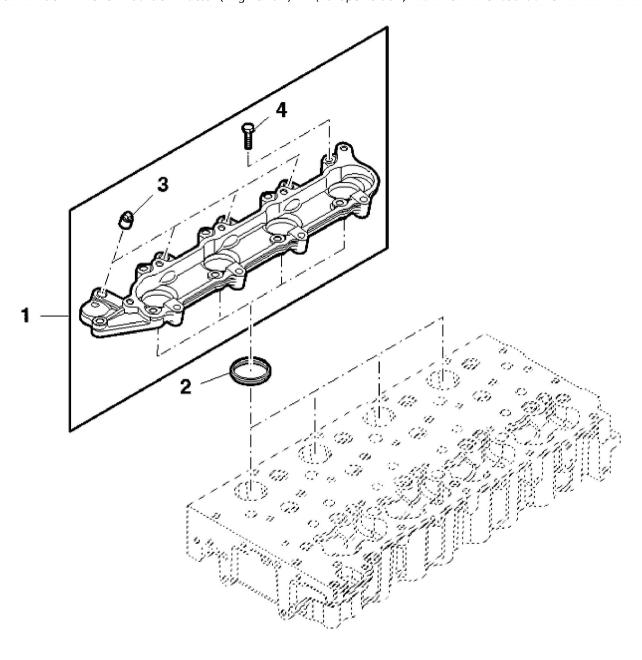

PY040245

John Deere > Turf And Utility >TRACTOR >F5DFL413C - TRACTOR >5075GF Tractor (Engine F5D) IT4 (Europe Edition) >20 ENGINE >ST833498 - CYLINDER HEAD HOUSING

| KEY | PART NO.     | PART NAME | QTY | REMARKS   |  |
|-----|--------------|-----------|-----|-----------|--|
| 1   | ER5801363172 | HOUSING   | 1   |           |  |
| 2   | ER5801363175 | GASKET    | 4   |           |  |
| 3   | ER0504273002 | PLUG      | 4   | M12 X 1.5 |  |
| 4   | ER0016673835 | BOLT      | 9   | M8 X 30   |  |