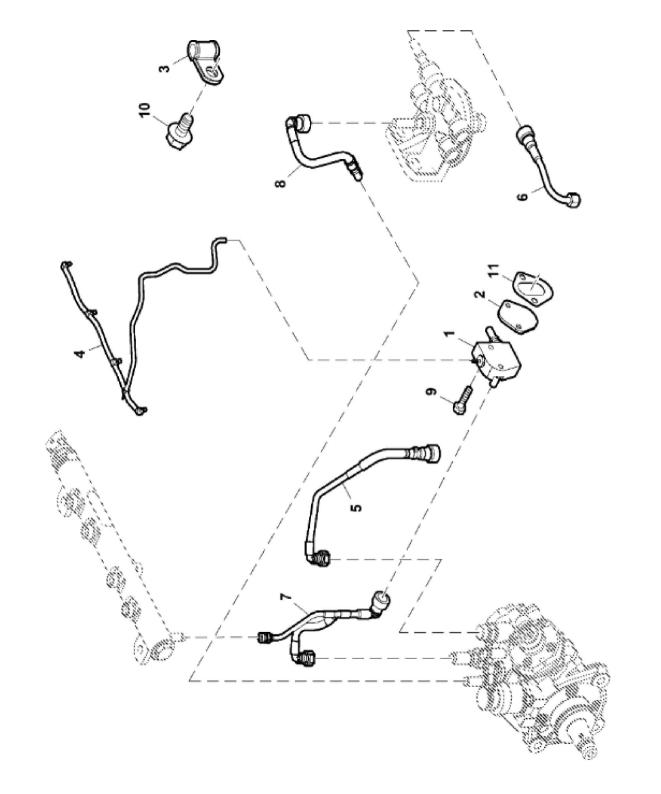

LX246143

John Deere > Turf And Utility >TRACTOR >F5DFL413C - TRACTOR >5075GF Tractor (Engine F5D) IT4 (Europe Edition) >20 ENGINE >ST833641 - FUEL LINES

| John Beere Franking Strate OK FISBLETISE TWeetork SS/SSI Tractor (Engine 13B) 111 (Earlope Edition) F20 Evaluation |                                                                                                                                        |                                                                                                                                                                                                                                                                                                                                                                                                                               |                                                                                                                                                                                                                                                                                                                                                                                                                                                                                                                                               |                                                                                                       |  |  |  |
|--------------------------------------------------------------------------------------------------------------------|----------------------------------------------------------------------------------------------------------------------------------------|-------------------------------------------------------------------------------------------------------------------------------------------------------------------------------------------------------------------------------------------------------------------------------------------------------------------------------------------------------------------------------------------------------------------------------|-----------------------------------------------------------------------------------------------------------------------------------------------------------------------------------------------------------------------------------------------------------------------------------------------------------------------------------------------------------------------------------------------------------------------------------------------------------------------------------------------------------------------------------------------|-------------------------------------------------------------------------------------------------------|--|--|--|
| PART NO.                                                                                                           | PART NAME                                                                                                                              | QTY                                                                                                                                                                                                                                                                                                                                                                                                                           | REMARKS                                                                                                                                                                                                                                                                                                                                                                                                                                                                                                                                       |                                                                                                       |  |  |  |
| ER5801698739                                                                                                       | VALVE                                                                                                                                  | 1                                                                                                                                                                                                                                                                                                                                                                                                                             |                                                                                                                                                                                                                                                                                                                                                                                                                                                                                                                                               |                                                                                                       |  |  |  |
| ER0504332869                                                                                                       | COVER                                                                                                                                  | 1                                                                                                                                                                                                                                                                                                                                                                                                                             |                                                                                                                                                                                                                                                                                                                                                                                                                                                                                                                                               |                                                                                                       |  |  |  |
| ER0017316290                                                                                                       | CLIP                                                                                                                                   | 1                                                                                                                                                                                                                                                                                                                                                                                                                             |                                                                                                                                                                                                                                                                                                                                                                                                                                                                                                                                               |                                                                                                       |  |  |  |
| ER5801476218                                                                                                       | FUEL LINE                                                                                                                              | 1                                                                                                                                                                                                                                                                                                                                                                                                                             |                                                                                                                                                                                                                                                                                                                                                                                                                                                                                                                                               |                                                                                                       |  |  |  |
| ER5801496365                                                                                                       | FUEL LINE                                                                                                                              | 1                                                                                                                                                                                                                                                                                                                                                                                                                             |                                                                                                                                                                                                                                                                                                                                                                                                                                                                                                                                               |                                                                                                       |  |  |  |
| ER0504385537                                                                                                       | FUEL LINE                                                                                                                              | 1                                                                                                                                                                                                                                                                                                                                                                                                                             |                                                                                                                                                                                                                                                                                                                                                                                                                                                                                                                                               |                                                                                                       |  |  |  |
| ER0504388781                                                                                                       | FUEL LINE                                                                                                                              | 1                                                                                                                                                                                                                                                                                                                                                                                                                             |                                                                                                                                                                                                                                                                                                                                                                                                                                                                                                                                               |                                                                                                       |  |  |  |
| ER0504385539                                                                                                       | FUEL LINE                                                                                                                              | 1                                                                                                                                                                                                                                                                                                                                                                                                                             |                                                                                                                                                                                                                                                                                                                                                                                                                                                                                                                                               |                                                                                                       |  |  |  |
| ER0016586725                                                                                                       | BOLT                                                                                                                                   | 2                                                                                                                                                                                                                                                                                                                                                                                                                             | M8 X 30                                                                                                                                                                                                                                                                                                                                                                                                                                                                                                                                       |                                                                                                       |  |  |  |
| ER0016597925                                                                                                       | BOLT                                                                                                                                   | 2                                                                                                                                                                                                                                                                                                                                                                                                                             | M8 X 14                                                                                                                                                                                                                                                                                                                                                                                                                                                                                                                                       |                                                                                                       |  |  |  |
| ER0504332889                                                                                                       | GASKET                                                                                                                                 | 1                                                                                                                                                                                                                                                                                                                                                                                                                             |                                                                                                                                                                                                                                                                                                                                                                                                                                                                                                                                               |                                                                                                       |  |  |  |
|                                                                                                                    | PART NO.  ER5801698739  ER0504332869  ER0017316290  ER5801476218  ER5801496365  ER0504385537  ER0504385539  ER0016586725  ER0016597925 | PART NO.         PART NAME           ER5801698739         VALVE           ER0504332869         COVER           ER0017316290         CLIP           ER5801476218         FUEL LINE           ER5801496365         FUEL LINE           ER0504385537         FUEL LINE           ER0504388781         FUEL LINE           ER0504385539         FUEL LINE           ER0016586725         BOLT           ER0016597925         BOLT | PART NO.         PART NAME         QTY           ER5801698739         VALVE         1           ER0504332869         COVER         1           ER0017316290         CLIP         1           ER5801476218         FUEL LINE         1           ER5801496365         FUEL LINE         1           ER0504385537         FUEL LINE         1           ER0504388781         FUEL LINE         1           ER0504385539         FUEL LINE         1           ER0016586725         BOLT         2           ER0016597925         BOLT         2 | PART NO.         PART NAME         QTY         REMARKS           ERS801698739         VALVE         1 |  |  |  |