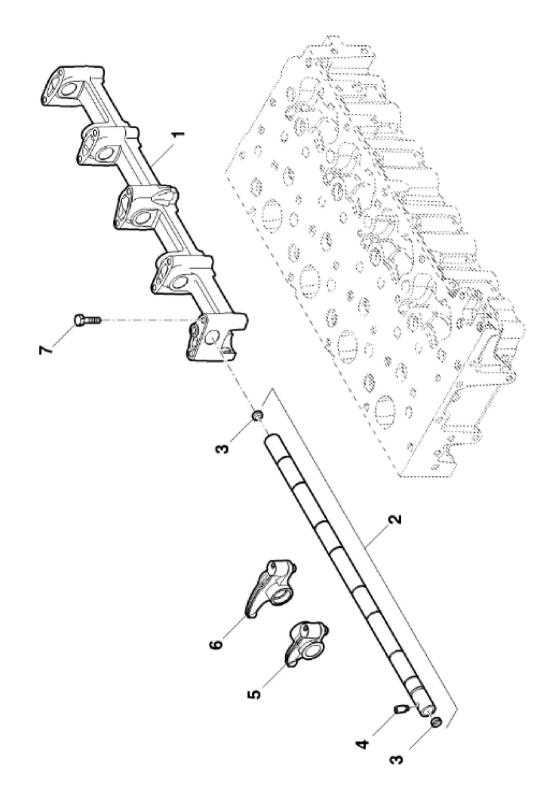

PY040448

John Deere > Turf And Utility >TRACTOR >F5DFL413C - TRACTOR >5075GF Tractor (Engine F5D) IT4 (Europe Edition) >20 ENGINE >ST833506 - ROCKER ARM / SHAFT

| PART NO.     | PART NAME                                                                                    | QTY                                                                                                                                                                                                      | REMARKS                                                                                                                                       |                                                                                                                                                                                                                                                                                         |  |  |
|--------------|----------------------------------------------------------------------------------------------|----------------------------------------------------------------------------------------------------------------------------------------------------------------------------------------------------------|-----------------------------------------------------------------------------------------------------------------------------------------------|-----------------------------------------------------------------------------------------------------------------------------------------------------------------------------------------------------------------------------------------------------------------------------------------|--|--|
| ER5801364420 | SUPPORT                                                                                      | 1                                                                                                                                                                                                        |                                                                                                                                               |                                                                                                                                                                                                                                                                                         |  |  |
| ER5801364425 | SHAFT                                                                                        | 1                                                                                                                                                                                                        |                                                                                                                                               |                                                                                                                                                                                                                                                                                         |  |  |
| ER0016987801 | PLUG                                                                                         | 2                                                                                                                                                                                                        |                                                                                                                                               |                                                                                                                                                                                                                                                                                         |  |  |
| ER0099454296 | SCREW                                                                                        | 1                                                                                                                                                                                                        |                                                                                                                                               |                                                                                                                                                                                                                                                                                         |  |  |
| ER0504389302 | ROCKER ARM                                                                                   | 4                                                                                                                                                                                                        | (Intake)                                                                                                                                      |                                                                                                                                                                                                                                                                                         |  |  |
| ER0504389297 | ROCKER ARM                                                                                   | 4                                                                                                                                                                                                        | (Exhaust)                                                                                                                                     |                                                                                                                                                                                                                                                                                         |  |  |
| ER0018139224 | BOLT                                                                                         | 10                                                                                                                                                                                                       | M6 X 1.0 X 70                                                                                                                                 |                                                                                                                                                                                                                                                                                         |  |  |
|              | ER5801364420<br>ER5801364425<br>ER0016987801<br>ER0099454296<br>ER0504389302<br>ER0504389297 | ER5801364420       SUPPORT         ER5801364425       SHAFT         ER0016987801       PLUG         ER0099454296       SCREW         ER0504389302       ROCKER ARM         ER0504389297       ROCKER ARM | ER5801364420 SUPPORT 1  ER5801364425 SHAFT 1  ER0016987801 PLUG 2  ER0099454296 SCREW 1  ER0504389302 ROCKER ARM 4  ER0504389297 ROCKER ARM 4 | ER5801364420       SUPPORT       1         ER5801364425       SHAFT       1         ER0016987801       PLUG       2         ER0099454296       SCREW       1         ER0504389302       ROCKER ARM       4       (Intake)         ER0504389297       ROCKER ARM       4       (Exhaust) |  |  |