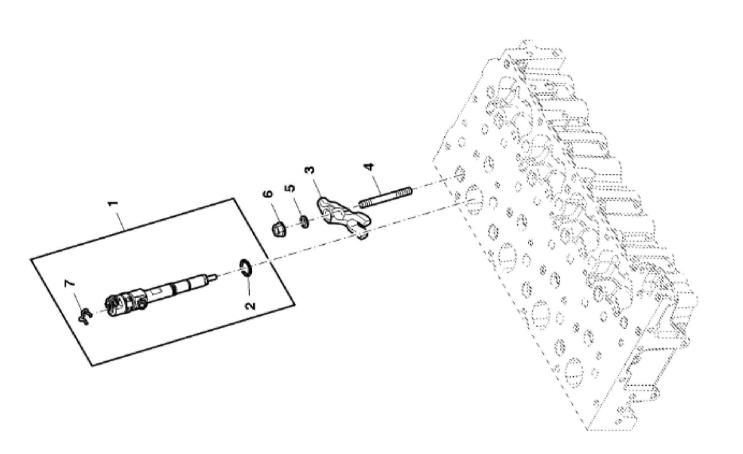

PY040551

John Deere > Turf And Utility >TRACTOR >F5DFL413C - TRACTOR >5075GF Tractor (Engine F5D) IT4 (Europe Edition) >20 ENGINE >ST833621 - INJECTION NOZZLE

|     | <u> </u>     |                          |     |         |  |  |
|-----|--------------|--------------------------|-----|---------|--|--|
| KEY | PART NO.     | PART NAME                | QTY | REMARKS |  |  |
| 1   | ER5801470098 | ELECTRONIC UNIT INJECTOR | 4   |         |  |  |
| 2   | ER0004899689 | WASHER                   | 4   |         |  |  |
| 3   | ER0504378841 | BRACKET                  | 4   |         |  |  |
| 4   | ER5801473742 | STUD                     | 4   | M8 X 65 |  |  |
| 5   | ER0500353601 | WASHER                   | 4   |         |  |  |
| 6   | ER0017044735 | NUT                      | 4   |         |  |  |
| 7   | ER0008097971 | CLAMP                    | 4   |         |  |  |