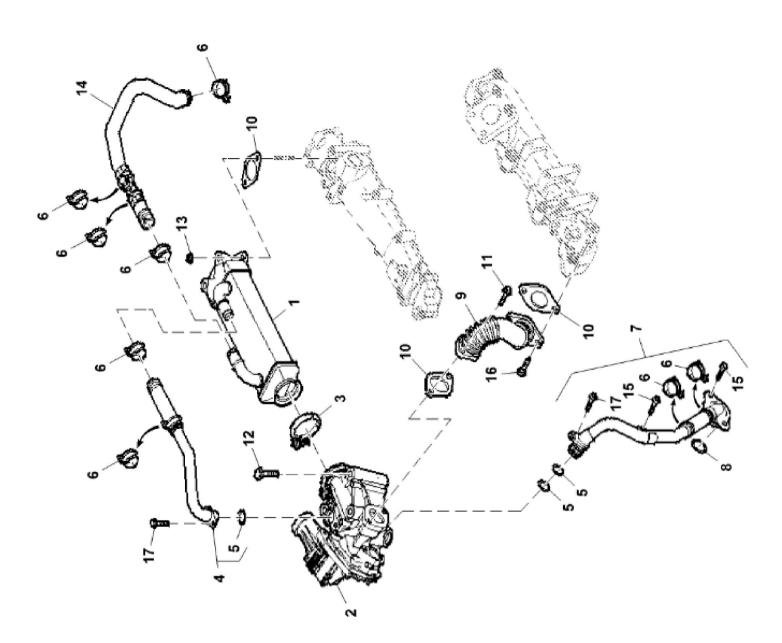

## John Deere > Turf And Utility >TRACTOR >F5DFL413C - TRACTOR >5075GF Tractor (Engine F5D) IT4 (Europe Edition) >20 ENGINE >ST877144 - EXHAUST GAS RECIRCULATION

| John Deere | - run And Othity - MACTOR - 13bl E | +13C TRACTOR >30/3GI Tractor (Eng | The Fox 25075di Fractor (Engine F50) 114 (Europe Edition) 220 Engine 251077144 Extraost das Recinedeation |               |  |  |  |
|------------|------------------------------------|-----------------------------------|-----------------------------------------------------------------------------------------------------------|---------------|--|--|--|
| KEY        | PART NO.                           | PART NAME                         | QTY                                                                                                       | REMARKS       |  |  |  |
| 1          | ER5801958838                       | HEAT EXCHANGER                    | 1                                                                                                         |               |  |  |  |
| 2          | ER5801669153                       | CHECK VALVE                       | 1                                                                                                         |               |  |  |  |
| 3          | ER0504385412                       | CLIP                              | 1                                                                                                         |               |  |  |  |
| 4          | ER5801596396                       | WATER TRAP                        | 1                                                                                                         |               |  |  |  |
| 5          | ER0017281881                       | O-RING                            | 3                                                                                                         |               |  |  |  |
| 6          | ER0018186570                       | CLIP                              | 8                                                                                                         |               |  |  |  |
| 7          | ER5801385612                       | WATER TRAP                        | 1                                                                                                         |               |  |  |  |
| 8          | ER0017289181                       | O-RING                            | 1                                                                                                         |               |  |  |  |
| 9          | ER5801560222                       | HOSE FITTING                      | 1                                                                                                         |               |  |  |  |
| 10         | ER0504341194                       | GASKET                            | 3                                                                                                         |               |  |  |  |
| 11         | ER5801602826                       | BOLT                              | 2                                                                                                         |               |  |  |  |
| 12         | ER0016598325                       | BOLT                              | 3                                                                                                         | M8 X 100      |  |  |  |
| 13         | ER0017044725                       | NUT                               | 2                                                                                                         | M8 X 1.25     |  |  |  |
| 14         | ER5801530821                       | HOSE                              | 1                                                                                                         |               |  |  |  |
| 15         | ER0004798845                       | SCREW                             | 3                                                                                                         | LGTH = 103 mm |  |  |  |
| 16         | ER5801602848                       | BOLT                              | 2                                                                                                         |               |  |  |  |
| 17         | ER0018137825                       | BOLT                              | 2                                                                                                         | M6 X 16       |  |  |  |
|            |                                    |                                   |                                                                                                           |               |  |  |  |