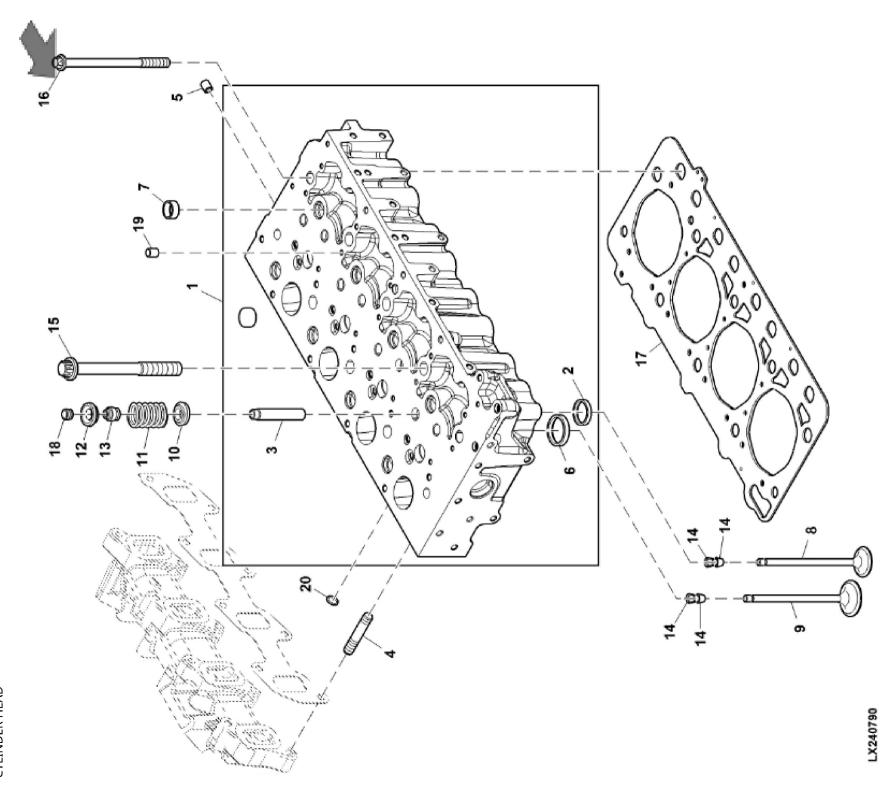

John Deere > Turf And Utility >TRACTOR >F5DFL413C - TRACTOR >5075GF Tractor (Engine F5D) IT4 (Europe Edition) >20 ENGINE >ST833491 - CYLINDER HEAD

| J   |              | (=::3:::-, :: (=::-) |     |                 |
|-----|--------------|----------------------|-----|-----------------|
| KEY | PART NO.     | PART NAME            | QTY | REMARKS         |
| 1   | ER0504389002 | CYLINDER HEAD        | 1   |                 |
| 2   | ER0504162949 | VALVE SEAT           | 4   |                 |
| 3   | ER0004749397 | GUIDE                | 8   | STD             |
| 3   | ER0004749398 | GUIDE                | 8   | DIA = + 0.1 mm  |
| 3   | ER0004749399 | GUIDE                | 8   | DIA = + 0.2 mm  |
| 4   | ER5801475385 | STUD                 | 8   | M8 X 1.25       |
| 5   | ER0016990970 | PLUG                 | 1   |                 |
| 6   | ER0504254094 | VALVE SEAT           | 4   |                 |
| 7   | ER0016988301 | PLUG                 | 8   |                 |
| 8   | ER0504387778 | INTAKE VALVE         | 4   |                 |
| 9   | ER0504387779 | EXHAUST VALVE        | 4   |                 |
| 10  | ER0504178119 | CAP                  | 8   |                 |
| 11  | ER0004812347 | SPRING               | 8   |                 |
| 12  | ER0004780558 | CAP                  | 8   |                 |
| 13  | ER0040101573 | CAP                  | 8   |                 |
| 14  | ER0004819891 | RETAINER             | 16  |                 |
| 15  | ER0504081521 | STUD                 | 6   | M15 X 1.5 X 193 |
| 16  | ER0504081533 | STUD                 | 4   | M12 X 1.5 X 162 |
| 17  | ER5801450757 | GASKET               | 1   | TK = + 0.8 mm   |
| 17  | ER5801450758 | GASKET               | 1   | TK = + 0.7 mm   |
| 18  | ER0504387777 | VALVE COVER          | 8   |                 |
| 19  | ER0099435557 | DOWEL PIN            | 1   |                 |
| 20  | ER0016990670 | PLUG                 | 4   |                 |
|     |              |                      |     |                 |