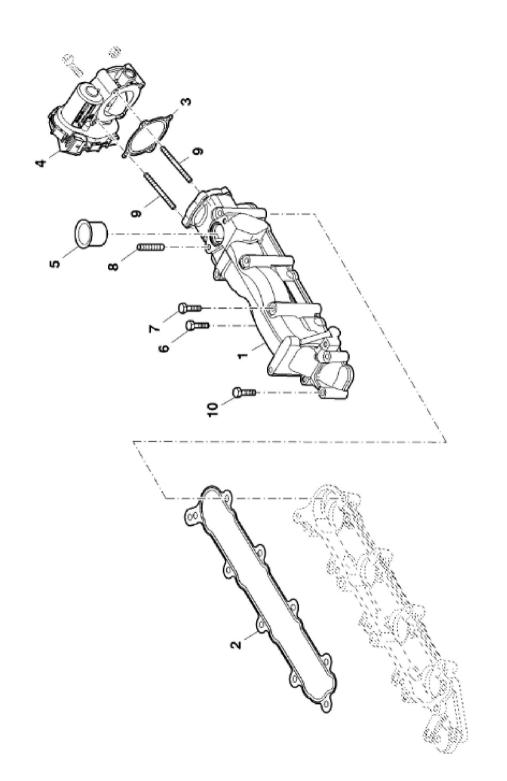

John Deere > Turf And Utility >TRACTOR >F5DFL413C - TRACTOR >5075GF Tractor (Engine F5D) IT4 (Europe Edition) >20 ENGINE >ST833502 - CYLINDER HEAD COVER

| KEY | PART NO.     | PART NAME | QTY | REMARKS  |  |
|-----|--------------|-----------|-----|----------|--|
| 1   | ER5801526315 | COVER     | 1   |          |  |
| 2   | ER5801446795 | GASKET    | 1   |          |  |
| 3   | ER0016591725 | BOLT      | 7   | M6 X 40  |  |
| 4   | ER0016598325 | BOLT      | 3   | M8 X 100 |  |