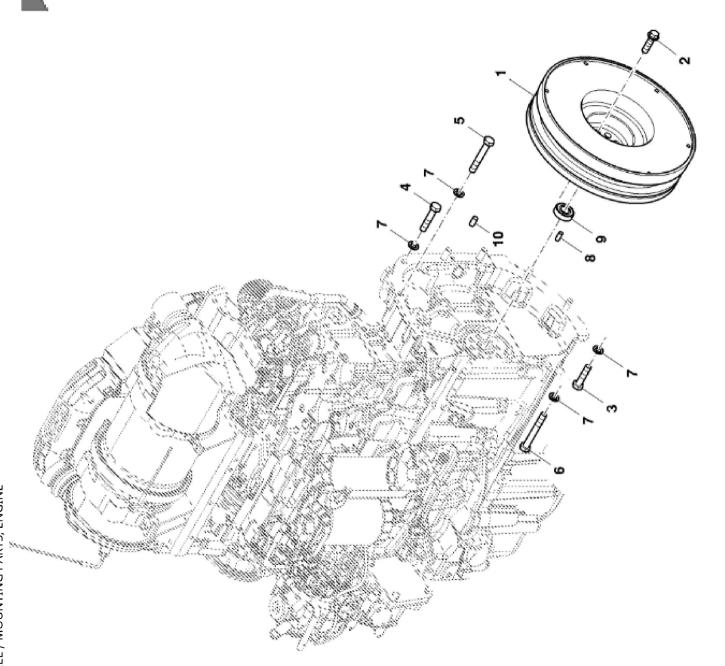

## John Deere > Turf And Utility >TRACTOR >F5DFL413C - TRACTOR >5075GF Tractor (Engine F5D) IT4 (Europe Edition) >20 ENGINE >ST865021 - FLYWHEEL / MOUNTING PARTS, ENGINE

| KEY | PART NO. | PART NAME          | QTY | REMARKS                       |  |  |  |
|-----|----------|--------------------|-----|-------------------------------|--|--|--|
| 1   | ER372511 | FLYWHEEL           | 1   | (PowrReverser™) 11"           |  |  |  |
| 1   | ER436582 | FLYWHEEL           | 1   | (Mechanical Transmission) 12" |  |  |  |
| 2   | ER393149 | SELF-LOCKING SCREW | 8   | M12 X 42.5                    |  |  |  |
| 3   | ER021143 | SCREW              | 6   | M12 X 50                      |  |  |  |
| 4   | ER021148 | SCREW              | 2   | M12 X 60                      |  |  |  |
| 5   | ER021155 | SCREW              | 2   | M12 X 80                      |  |  |  |
| 6   | ER021157 | BOLT               | 2   | M12 X 90                      |  |  |  |
| 7   | ER022861 | WASHER             | 12  |                               |  |  |  |
| 8   | ER024502 | PIN                | 1   |                               |  |  |  |
| 9   | ER026017 | BEARING            | 1   | (Mechanical Transmission) 12" |  |  |  |
| 10  | ER202960 | DOWEL PIN          | 2   |                               |  |  |  |
|     |          |                    |     |                               |  |  |  |