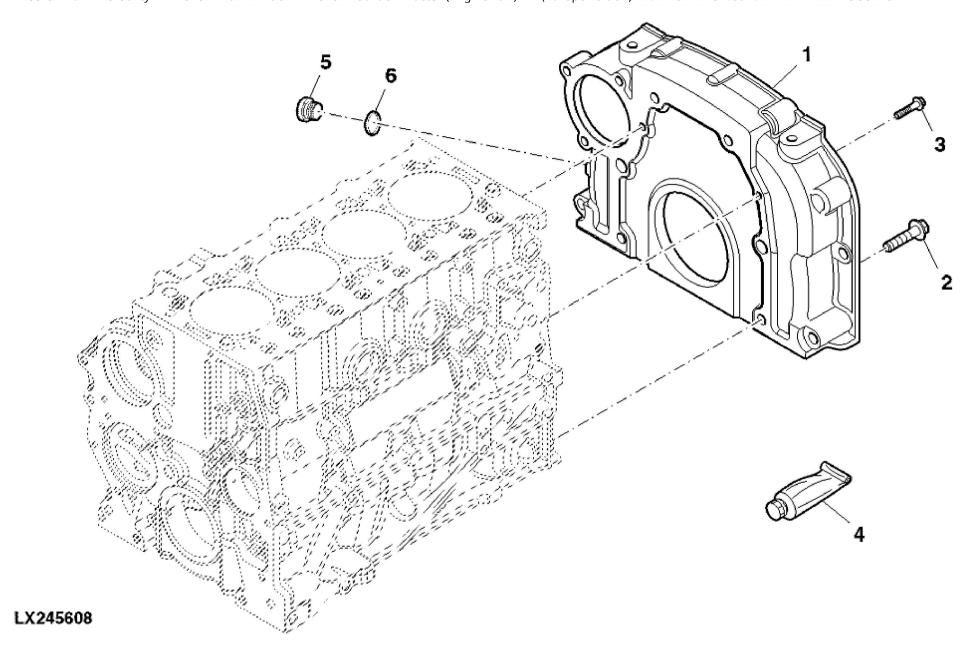

John Deere > Turf And Utility >TRACTOR >F5DFL413C - TRACTOR >5075GF Tractor (Engine F5D) IT4 (Europe Edition) >20 ENGINE >ST833482 - FLYWHEEL HOUSING

| PART NO.     | PART NAME                                                        | QTY                                                                                              | REMARKS                                                                                                    |                                                                                                                                                                                                                                                                                                                                                                                                                                                                                                                                                                                                                                                                                                                                                                                                                                                                                                                                                                                                                                                                                                              |  |  |
|--------------|------------------------------------------------------------------|--------------------------------------------------------------------------------------------------|------------------------------------------------------------------------------------------------------------|--------------------------------------------------------------------------------------------------------------------------------------------------------------------------------------------------------------------------------------------------------------------------------------------------------------------------------------------------------------------------------------------------------------------------------------------------------------------------------------------------------------------------------------------------------------------------------------------------------------------------------------------------------------------------------------------------------------------------------------------------------------------------------------------------------------------------------------------------------------------------------------------------------------------------------------------------------------------------------------------------------------------------------------------------------------------------------------------------------------|--|--|
| ER0504180348 | HOUSING                                                          | 1                                                                                                |                                                                                                            |                                                                                                                                                                                                                                                                                                                                                                                                                                                                                                                                                                                                                                                                                                                                                                                                                                                                                                                                                                                                                                                                                                              |  |  |
| ER0016678034 | BOLT                                                             | 6                                                                                                | M12 X 40                                                                                                   |                                                                                                                                                                                                                                                                                                                                                                                                                                                                                                                                                                                                                                                                                                                                                                                                                                                                                                                                                                                                                                                                                                              |  |  |
| ER0016673735 | BOLT                                                             | 2                                                                                                | M8 X 1.25 X 25                                                                                             |                                                                                                                                                                                                                                                                                                                                                                                                                                                                                                                                                                                                                                                                                                                                                                                                                                                                                                                                                                                                                                                                                                              |  |  |
| ER0002995644 | ADHESIVE                                                         | 1                                                                                                |                                                                                                            |                                                                                                                                                                                                                                                                                                                                                                                                                                                                                                                                                                                                                                                                                                                                                                                                                                                                                                                                                                                                                                                                                                              |  |  |
| ER0004895378 | PLUG                                                             | 1                                                                                                |                                                                                                            |                                                                                                                                                                                                                                                                                                                                                                                                                                                                                                                                                                                                                                                                                                                                                                                                                                                                                                                                                                                                                                                                                                              |  |  |
| ER0017288480 | O-RING                                                           | 1                                                                                                |                                                                                                            |                                                                                                                                                                                                                                                                                                                                                                                                                                                                                                                                                                                                                                                                                                                                                                                                                                                                                                                                                                                                                                                                                                              |  |  |
|              | ER0504180348 ER0016678034 ER0016673735 ER0002995644 ER0004895378 | ER0504180348 HOUSING ER0016678034 BOLT ER0016673735 BOLT ER0002995644 ADHESIVE ER0004895378 PLUG | ER0504180348 HOUSING 1 ER0016678034 BOLT 6 ER0016673735 BOLT 2 ER0002995644 ADHESIVE 1 ER0004895378 PLUG 1 | ER0504180348         HOUSING         1         C         C         C         C         C         C         C         C         C         C         C         C         C         C         C         C         C         C         C         C         C         C         C         C         C         C         C         C         C         C         C         C         C         C         C         C         C         C         C         C         C         C         C         C         C         C         C         C         C         C         C         C         C         C         C         C         C         C         C         C         C         C         C         C         C         C         C         C         C         C         C         C         C         C         C         C         C         C         C         C         C         C         C         C         C         C         C         C         C         C         C         C         C         C         C         C         C         C         C         C         C         C         C |  |  |