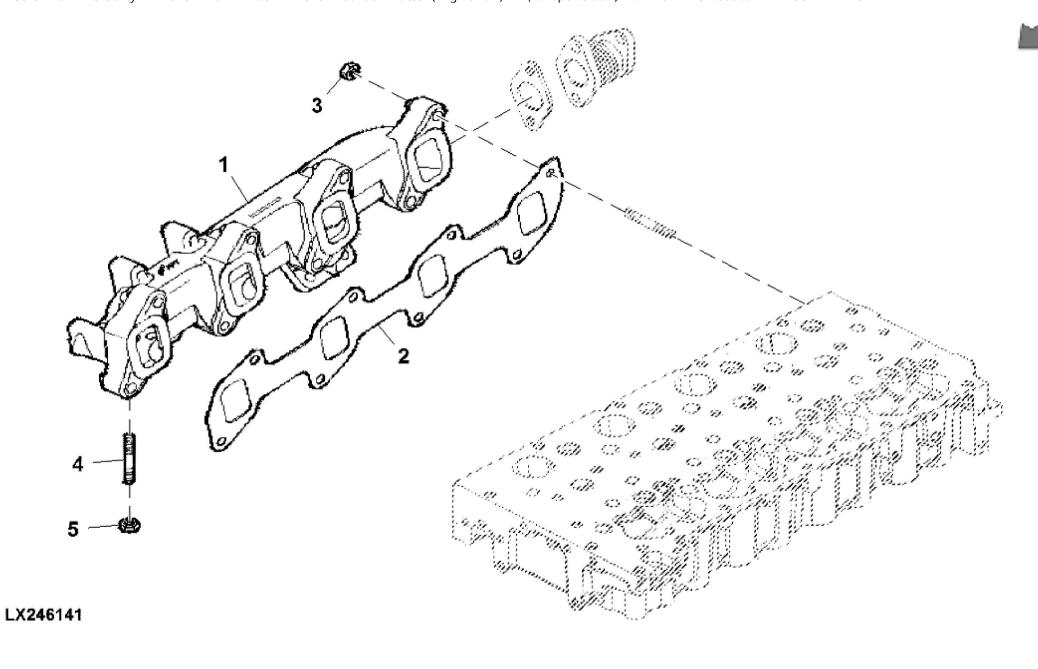

Copyright © 2017 Deere & Company. All Rights Reserved.

John Deere > Turf And Utility >TRACTOR >F5DFL413C - TRACTOR >5075GF Tractor (Engine F5D) IT4 (Europe Edition) >20 ENGINE >ST833568 - EXHAUST MANIFOLD

| KEY | PART NO.     | PART NAME        | QTY | REMARKS |  |
|-----|--------------|------------------|-----|---------|--|
| 1   | ER0504388669 | EXHAUST MANIFOLD | 1   |         |  |
| 2   | ER0504170332 | GASKET           | 1   |         |  |
| 3   | ER0504294819 | NUT              | 8   |         |  |
| 4   | ER0016729434 | STUD             | 2   | M8 X 25 |  |
| 5   | ER0500322677 | NUT              | 2   |         |  |