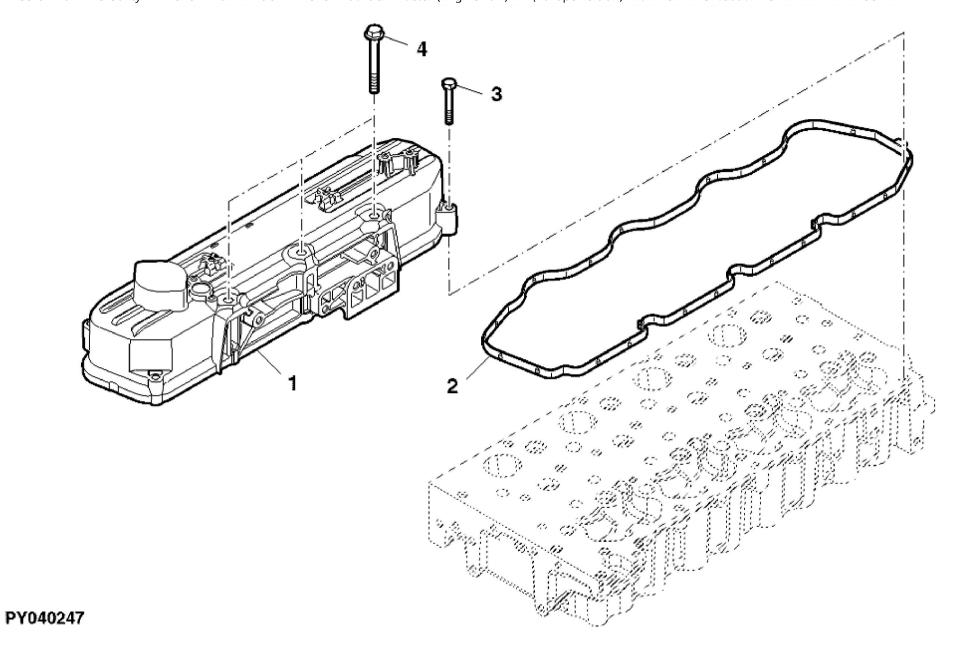

John Deere > Turf And Utility >TRACTOR >F5DFL413C - TRACTOR >5075GF Tractor (Engine F5D) IT4 (Europe Edition) >20 ENGINE >ST833502 - CYLINDER HEAD COVER

| KEY | PART NO.     | PART NAME | QTY | REMARKS  |  |
|-----|--------------|-----------|-----|----------|--|
| 1   | ER5801526315 | COVER     | 1   |          |  |
| 2   | ER5801446795 | GASKET    | 1   |          |  |
| 3   | ER0016591725 | BOLT      | 7   | M6 X 40  |  |
| 4   | ER0016598325 | BOLT      | 3   | M8 X 100 |  |