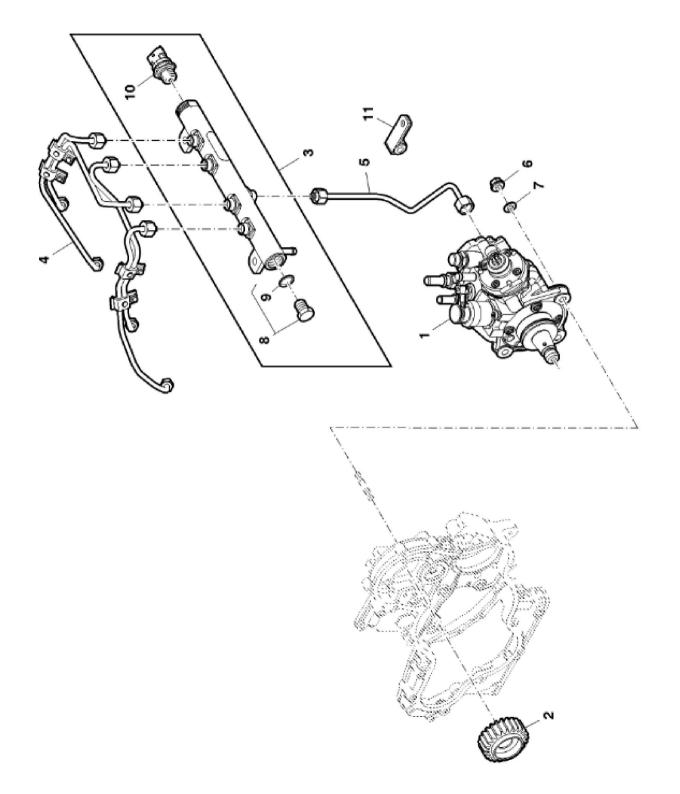

Y040548

John Deere > Turf And Utility > TRACTOR > F5DFL413C - TRACTOR > 5075GF Tractor (Engine F5D) IT4 (Europe Edition) > 20 ENGINE > ST833620 - FUEL INJECTION PUMP

| John Beere Fran And Othicy Francisco Tractor (Engine 135) 114 (Edrope Edition) F20 Engine 135020 F012 Injection Folial |              |                     |     |                   |  |  |  |
|------------------------------------------------------------------------------------------------------------------------|--------------|---------------------|-----|-------------------|--|--|--|
| KEY                                                                                                                    | PART NO.     | PART NAME           | QTY | REMARKS           |  |  |  |
| 1                                                                                                                      | ER5801470100 | FUEL INJECTION PUMP | 1   |                   |  |  |  |
| 2                                                                                                                      | ER0504387506 | GEAR                | 1   |                   |  |  |  |
| 3                                                                                                                      | ER5801470105 | FUEL RAIL           | 1   |                   |  |  |  |
| 4                                                                                                                      | ER0504387341 | FUEL LINE           | 1   |                   |  |  |  |
| 5                                                                                                                      | ER0504387346 | FUEL LINE           | 1   |                   |  |  |  |
| 6                                                                                                                      | ER0017044725 | NUT                 | 3   | M8 X 1.25         |  |  |  |
| 7                                                                                                                      | ER0017094904 | WASHER              | 3   |                   |  |  |  |
| 8                                                                                                                      | ER5801474163 | VALVE               | 1   |                   |  |  |  |
| 9                                                                                                                      | ER0042553494 | O-RING              | 1   |                   |  |  |  |
| 10                                                                                                                     | ER5801474160 | SENSOR              | 1   | (Pressure Sensor) |  |  |  |
| 11                                                                                                                     | ER5801555843 | BRACKET             | 1   |                   |  |  |  |