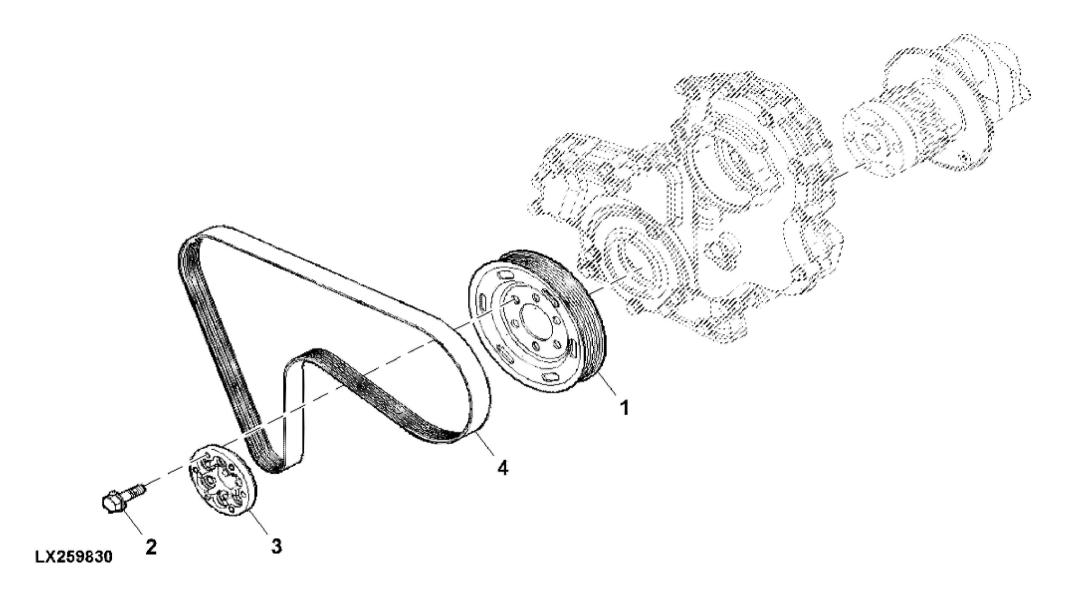

Copyright © 2017 Deere & Company. All Rights Reserved.

John Deere > Turf And Utility >TRACTOR >F5GFL413L - TRACTOR >5090GV Tractor (Engine F5G) FT4 (North America Edition) >20 ENGINE >ST845957 - DRIVE BELT / PULLEY

| KEY | PART NO.     | PART NAME | QTY | REMARKS |  |
|-----|--------------|-----------|-----|---------|--|
| 1   | ER5801363585 | PULLEY    | 1   |         |  |
| 2   | ER0016675835 | BOLT      | 6   |         |  |
| 3   | ER5801380424 | SPACER    | 1   |         |  |
| 4   | ER5801440074 | V-BELT    | 1   |         |  |