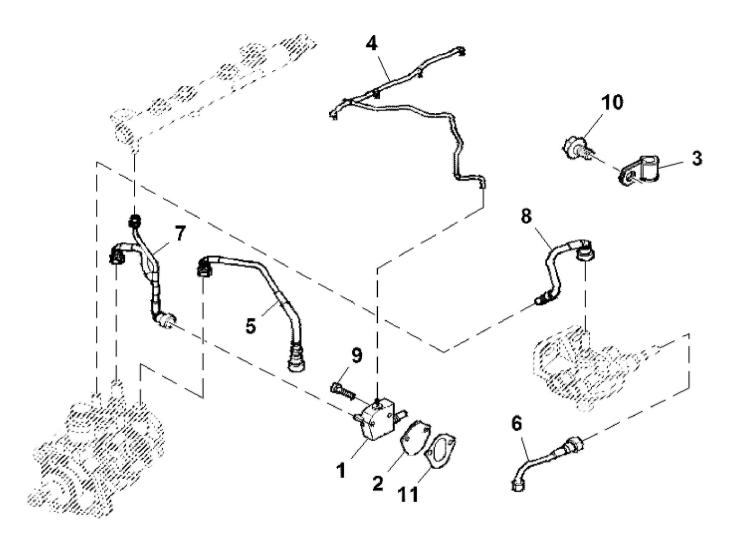

LX259833

John Deere > Turf And Utility >TRACTOR >F5GFL413L - TRACTOR >5090GV Tractor (Engine F5G) FT4 (North America Edition) >20 ENGINE >ST845960 - FUEL INJECTION PUMP

| John Deere 2 | oni beere > full And othing > fixAction > 500000 fraction (Engine 150) fraction (Engine |                     |     |                      |  |  |  |
|--------------|-------------------------------------------------------------------------------------------------------------------------------------------------------------------------------------------------------------------------------------------------------------------------------------------------------------------------------------------------------------------------------------------------------------------------------------------------------------------------------------------------------------------------------------------------------------------------------------------------------------------------------------------------------------------------------------------------------------------------------------------------------------------------------------------------------------------------------------------------------------------------------------------------------------------------------------------------------------------------------------------------------------------------------------------------------------------------------------------------------------------------------------------------------------------------------------------------------------------------------------------------------------------------------------------------------------------------------------------------------------------------------------------------------------------------------------------------------------------------------------------------------------------------------------------------------------------------------------------------------------------------------------------------------------------------------------------------------------------------------------------------------------------------------------------------------------------------------------------------------------------------------------------------------------------------------------------------------------------------------------------------------------------------------------------------------------------------------------------------------------------------------|---------------------|-----|----------------------|--|--|--|
| KEY          | PART NO.                                                                                                                                                                                                                                                                                                                                                                                                                                                                                                                                                                                                                                                                                                                                                                                                                                                                                                                                                                                                                                                                                                                                                                                                                                                                                                                                                                                                                                                                                                                                                                                                                                                                                                                                                                                                                                                                                                                                                                                                                                                                                                                      | PART NAME           | QTY | REMARKS              |  |  |  |
| 1            | ER5801470100                                                                                                                                                                                                                                                                                                                                                                                                                                                                                                                                                                                                                                                                                                                                                                                                                                                                                                                                                                                                                                                                                                                                                                                                                                                                                                                                                                                                                                                                                                                                                                                                                                                                                                                                                                                                                                                                                                                                                                                                                                                                                                                  | FUEL INJECTION PUMP | 1   |                      |  |  |  |
| 2            | ER0504387506                                                                                                                                                                                                                                                                                                                                                                                                                                                                                                                                                                                                                                                                                                                                                                                                                                                                                                                                                                                                                                                                                                                                                                                                                                                                                                                                                                                                                                                                                                                                                                                                                                                                                                                                                                                                                                                                                                                                                                                                                                                                                                                  | GEAR                | 1   |                      |  |  |  |
| 3            | ER5801790327                                                                                                                                                                                                                                                                                                                                                                                                                                                                                                                                                                                                                                                                                                                                                                                                                                                                                                                                                                                                                                                                                                                                                                                                                                                                                                                                                                                                                                                                                                                                                                                                                                                                                                                                                                                                                                                                                                                                                                                                                                                                                                                  | HYDRAULIC CYLINDER  | 1   |                      |  |  |  |
| 4            | ER5801714290                                                                                                                                                                                                                                                                                                                                                                                                                                                                                                                                                                                                                                                                                                                                                                                                                                                                                                                                                                                                                                                                                                                                                                                                                                                                                                                                                                                                                                                                                                                                                                                                                                                                                                                                                                                                                                                                                                                                                                                                                                                                                                                  | FUEL LINE           | 2   |                      |  |  |  |
| 5            | ER5801726553                                                                                                                                                                                                                                                                                                                                                                                                                                                                                                                                                                                                                                                                                                                                                                                                                                                                                                                                                                                                                                                                                                                                                                                                                                                                                                                                                                                                                                                                                                                                                                                                                                                                                                                                                                                                                                                                                                                                                                                                                                                                                                                  | FUEL LINE           | 1   |                      |  |  |  |
| 6            | ER0017044735                                                                                                                                                                                                                                                                                                                                                                                                                                                                                                                                                                                                                                                                                                                                                                                                                                                                                                                                                                                                                                                                                                                                                                                                                                                                                                                                                                                                                                                                                                                                                                                                                                                                                                                                                                                                                                                                                                                                                                                                                                                                                                                  | NUT                 | 3   |                      |  |  |  |
| 7            | ER0017094904                                                                                                                                                                                                                                                                                                                                                                                                                                                                                                                                                                                                                                                                                                                                                                                                                                                                                                                                                                                                                                                                                                                                                                                                                                                                                                                                                                                                                                                                                                                                                                                                                                                                                                                                                                                                                                                                                                                                                                                                                                                                                                                  | WASHER              | 3   |                      |  |  |  |
| 8            | ER5801593459                                                                                                                                                                                                                                                                                                                                                                                                                                                                                                                                                                                                                                                                                                                                                                                                                                                                                                                                                                                                                                                                                                                                                                                                                                                                                                                                                                                                                                                                                                                                                                                                                                                                                                                                                                                                                                                                                                                                                                                                                                                                                                                  | VALVE               | 1   |                      |  |  |  |
| 9            | ER0042553494                                                                                                                                                                                                                                                                                                                                                                                                                                                                                                                                                                                                                                                                                                                                                                                                                                                                                                                                                                                                                                                                                                                                                                                                                                                                                                                                                                                                                                                                                                                                                                                                                                                                                                                                                                                                                                                                                                                                                                                                                                                                                                                  | O-RING              | 1   |                      |  |  |  |
| 10           | ER0504382373                                                                                                                                                                                                                                                                                                                                                                                                                                                                                                                                                                                                                                                                                                                                                                                                                                                                                                                                                                                                                                                                                                                                                                                                                                                                                                                                                                                                                                                                                                                                                                                                                                                                                                                                                                                                                                                                                                                                                                                                                                                                                                                  | SENSOR              | 1   |                      |  |  |  |
| 11           | ER5801555842                                                                                                                                                                                                                                                                                                                                                                                                                                                                                                                                                                                                                                                                                                                                                                                                                                                                                                                                                                                                                                                                                                                                                                                                                                                                                                                                                                                                                                                                                                                                                                                                                                                                                                                                                                                                                                                                                                                                                                                                                                                                                                                  | BRACKET             | 1   |                      |  |  |  |
| 12           | ER0016597925                                                                                                                                                                                                                                                                                                                                                                                                                                                                                                                                                                                                                                                                                                                                                                                                                                                                                                                                                                                                                                                                                                                                                                                                                                                                                                                                                                                                                                                                                                                                                                                                                                                                                                                                                                                                                                                                                                                                                                                                                                                                                                                  | SCREW               | 1   | M8 X 14 mm           |  |  |  |
| 13           | ER0042574911                                                                                                                                                                                                                                                                                                                                                                                                                                                                                                                                                                                                                                                                                                                                                                                                                                                                                                                                                                                                                                                                                                                                                                                                                                                                                                                                                                                                                                                                                                                                                                                                                                                                                                                                                                                                                                                                                                                                                                                                                                                                                                                  | VALVE               | 1   | SUB FOR ER0042567116 |  |  |  |
| 14           | ER0042567117                                                                                                                                                                                                                                                                                                                                                                                                                                                                                                                                                                                                                                                                                                                                                                                                                                                                                                                                                                                                                                                                                                                                                                                                                                                                                                                                                                                                                                                                                                                                                                                                                                                                                                                                                                                                                                                                                                                                                                                                                                                                                                                  | O-RING              | 1   |                      |  |  |  |
| 15           | ER0042567118                                                                                                                                                                                                                                                                                                                                                                                                                                                                                                                                                                                                                                                                                                                                                                                                                                                                                                                                                                                                                                                                                                                                                                                                                                                                                                                                                                                                                                                                                                                                                                                                                                                                                                                                                                                                                                                                                                                                                                                                                                                                                                                  | SCREW               | 2   |                      |  |  |  |
|              |                                                                                                                                                                                                                                                                                                                                                                                                                                                                                                                                                                                                                                                                                                                                                                                                                                                                                                                                                                                                                                                                                                                                                                                                                                                                                                                                                                                                                                                                                                                                                                                                                                                                                                                                                                                                                                                                                                                                                                                                                                                                                                                               |                     |     |                      |  |  |  |