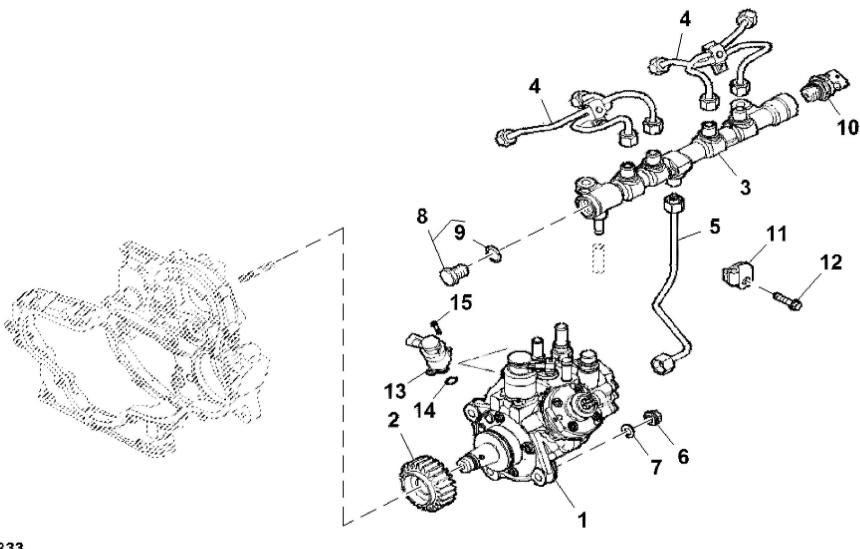

LX259833

John Deere > Turf And Utility >TRACTOR >F5GFL413L - TRACTOR >5090GV Tractor (Engine F5G) FT4 (North America Edition) >20 ENGINE >ST845960 - FUEL INJECTION PUMP

| John Deere 2 | oni beere > full And othing > fixAction > 500000 fraction (Engine 150) fraction (Engine |                     |     |                      |  |  |  |
|--------------|-------------------------------------------------------------------------------------------------------------------------------------------------------------------------------------------------------------------------------------------------------------------------------------------------------------------------------------------------------------------------------------------------------------------------------------------------------------------------------------------------------------------------------------------------------------------------------------------------------------------------------------------------------------------------------------------------------------------------------------------------------------------------------------------------------------------------------------------------------------------------------------------------------------------------------------------------------------------------------------------------------------------------------------------------------------------------------------------------------------------------------------------------------------------------------------------------------------------------------------------------------------------------------------------------------------------------------------------------------------------------------------------------------------------------------------------------------------------------------------------------------------------------------------------------------------------------------------------------------------------------------------------------------------------------------------------------------------------------------------------------------------------------------------------------------------------------------------------------------------------------------------------------------------------------------------------------------------------------------------------------------------------------------------------------------------------------------------------------------------------------------|---------------------|-----|----------------------|--|--|--|
| KEY          | PART NO.                                                                                                                                                                                                                                                                                                                                                                                                                                                                                                                                                                                                                                                                                                                                                                                                                                                                                                                                                                                                                                                                                                                                                                                                                                                                                                                                                                                                                                                                                                                                                                                                                                                                                                                                                                                                                                                                                                                                                                                                                                                                                                                      | PART NAME           | QTY | REMARKS              |  |  |  |
| 1            | ER5801470100                                                                                                                                                                                                                                                                                                                                                                                                                                                                                                                                                                                                                                                                                                                                                                                                                                                                                                                                                                                                                                                                                                                                                                                                                                                                                                                                                                                                                                                                                                                                                                                                                                                                                                                                                                                                                                                                                                                                                                                                                                                                                                                  | FUEL INJECTION PUMP | 1   |                      |  |  |  |
| 2            | ER0504387506                                                                                                                                                                                                                                                                                                                                                                                                                                                                                                                                                                                                                                                                                                                                                                                                                                                                                                                                                                                                                                                                                                                                                                                                                                                                                                                                                                                                                                                                                                                                                                                                                                                                                                                                                                                                                                                                                                                                                                                                                                                                                                                  | GEAR                | 1   |                      |  |  |  |
| 3            | ER5801790327                                                                                                                                                                                                                                                                                                                                                                                                                                                                                                                                                                                                                                                                                                                                                                                                                                                                                                                                                                                                                                                                                                                                                                                                                                                                                                                                                                                                                                                                                                                                                                                                                                                                                                                                                                                                                                                                                                                                                                                                                                                                                                                  | HYDRAULIC CYLINDER  | 1   |                      |  |  |  |
| 4            | ER5801714290                                                                                                                                                                                                                                                                                                                                                                                                                                                                                                                                                                                                                                                                                                                                                                                                                                                                                                                                                                                                                                                                                                                                                                                                                                                                                                                                                                                                                                                                                                                                                                                                                                                                                                                                                                                                                                                                                                                                                                                                                                                                                                                  | FUEL LINE           | 2   |                      |  |  |  |
| 5            | ER5801726553                                                                                                                                                                                                                                                                                                                                                                                                                                                                                                                                                                                                                                                                                                                                                                                                                                                                                                                                                                                                                                                                                                                                                                                                                                                                                                                                                                                                                                                                                                                                                                                                                                                                                                                                                                                                                                                                                                                                                                                                                                                                                                                  | FUEL LINE           | 1   |                      |  |  |  |
| 6            | ER0017044735                                                                                                                                                                                                                                                                                                                                                                                                                                                                                                                                                                                                                                                                                                                                                                                                                                                                                                                                                                                                                                                                                                                                                                                                                                                                                                                                                                                                                                                                                                                                                                                                                                                                                                                                                                                                                                                                                                                                                                                                                                                                                                                  | NUT                 | 3   |                      |  |  |  |
| 7            | ER0017094904                                                                                                                                                                                                                                                                                                                                                                                                                                                                                                                                                                                                                                                                                                                                                                                                                                                                                                                                                                                                                                                                                                                                                                                                                                                                                                                                                                                                                                                                                                                                                                                                                                                                                                                                                                                                                                                                                                                                                                                                                                                                                                                  | WASHER              | 3   |                      |  |  |  |
| 8            | ER5801593459                                                                                                                                                                                                                                                                                                                                                                                                                                                                                                                                                                                                                                                                                                                                                                                                                                                                                                                                                                                                                                                                                                                                                                                                                                                                                                                                                                                                                                                                                                                                                                                                                                                                                                                                                                                                                                                                                                                                                                                                                                                                                                                  | VALVE               | 1   |                      |  |  |  |
| 9            | ER0042553494                                                                                                                                                                                                                                                                                                                                                                                                                                                                                                                                                                                                                                                                                                                                                                                                                                                                                                                                                                                                                                                                                                                                                                                                                                                                                                                                                                                                                                                                                                                                                                                                                                                                                                                                                                                                                                                                                                                                                                                                                                                                                                                  | O-RING              | 1   |                      |  |  |  |
| 10           | ER0504382373                                                                                                                                                                                                                                                                                                                                                                                                                                                                                                                                                                                                                                                                                                                                                                                                                                                                                                                                                                                                                                                                                                                                                                                                                                                                                                                                                                                                                                                                                                                                                                                                                                                                                                                                                                                                                                                                                                                                                                                                                                                                                                                  | SENSOR              | 1   |                      |  |  |  |
| 11           | ER5801555842                                                                                                                                                                                                                                                                                                                                                                                                                                                                                                                                                                                                                                                                                                                                                                                                                                                                                                                                                                                                                                                                                                                                                                                                                                                                                                                                                                                                                                                                                                                                                                                                                                                                                                                                                                                                                                                                                                                                                                                                                                                                                                                  | BRACKET             | 1   |                      |  |  |  |
| 12           | ER0016597925                                                                                                                                                                                                                                                                                                                                                                                                                                                                                                                                                                                                                                                                                                                                                                                                                                                                                                                                                                                                                                                                                                                                                                                                                                                                                                                                                                                                                                                                                                                                                                                                                                                                                                                                                                                                                                                                                                                                                                                                                                                                                                                  | SCREW               | 1   | M8 X 14 mm           |  |  |  |
| 13           | ER0042574911                                                                                                                                                                                                                                                                                                                                                                                                                                                                                                                                                                                                                                                                                                                                                                                                                                                                                                                                                                                                                                                                                                                                                                                                                                                                                                                                                                                                                                                                                                                                                                                                                                                                                                                                                                                                                                                                                                                                                                                                                                                                                                                  | VALVE               | 1   | SUB FOR ER0042567116 |  |  |  |
| 14           | ER0042567117                                                                                                                                                                                                                                                                                                                                                                                                                                                                                                                                                                                                                                                                                                                                                                                                                                                                                                                                                                                                                                                                                                                                                                                                                                                                                                                                                                                                                                                                                                                                                                                                                                                                                                                                                                                                                                                                                                                                                                                                                                                                                                                  | O-RING              | 1   |                      |  |  |  |
| 15           | ER0042567118                                                                                                                                                                                                                                                                                                                                                                                                                                                                                                                                                                                                                                                                                                                                                                                                                                                                                                                                                                                                                                                                                                                                                                                                                                                                                                                                                                                                                                                                                                                                                                                                                                                                                                                                                                                                                                                                                                                                                                                                                                                                                                                  | SCREW               | 2   |                      |  |  |  |
|              |                                                                                                                                                                                                                                                                                                                                                                                                                                                                                                                                                                                                                                                                                                                                                                                                                                                                                                                                                                                                                                                                                                                                                                                                                                                                                                                                                                                                                                                                                                                                                                                                                                                                                                                                                                                                                                                                                                                                                                                                                                                                                                                               |                     |     |                      |  |  |  |