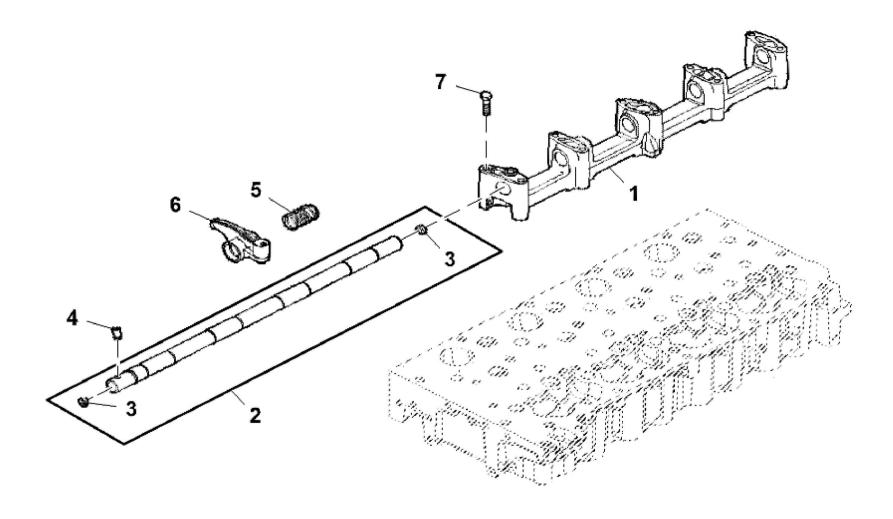

John Deere > Turf And Utility >TRACTOR >F5GFL413L - TRACTOR >5090GV Tractor (Engine F5G) FT4 (North America Edition) >20 ENGINE >ST845951 - CYLINDER HEAD COVER

| KEY | PART NO.     | PART NAME                   | QTY | REMARKS |  |
|-----|--------------|-----------------------------|-----|---------|--|
| 1   | ER5801764433 | COVER                       | 1   |         |  |
| 2   | ER5801714865 | SEALING RING                | 4   |         |  |
| 3   | ER0016598325 | BOLT                        | 3   |         |  |
| 4   | ER0016591725 | BOLT                        | 7   |         |  |
| 5   | ER5801714864 | ENGINE CYLINDER HEAD GASKET | 1   |         |  |