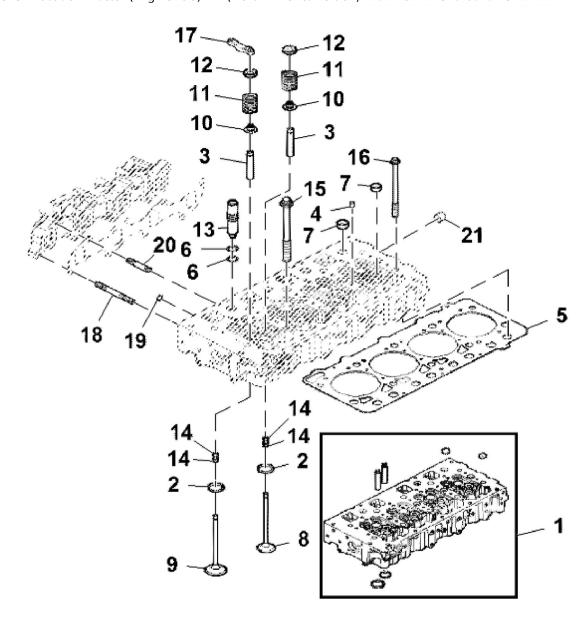

|                     |     |                      |  |  |  |





John Deere > Turf And Utility >TRACTOR >F5GFL413L - TRACTOR >5090GV Tractor (Engine F5G) FT4 (North America Edition) >20 ENGINE >ST845948 - CYLINDER HEAD

| John Beeres Tar | The terms of the t |               |     |                    |  |  |
|-----------------|------------------------------------------------------------------------------------------------------------------------------------------------------------------------------------------------------------------------------------------------------------------------------------------------------------------------------------------------------------------------------------------------------------------------------------------------------------------------------------------------------------------------------------------------------