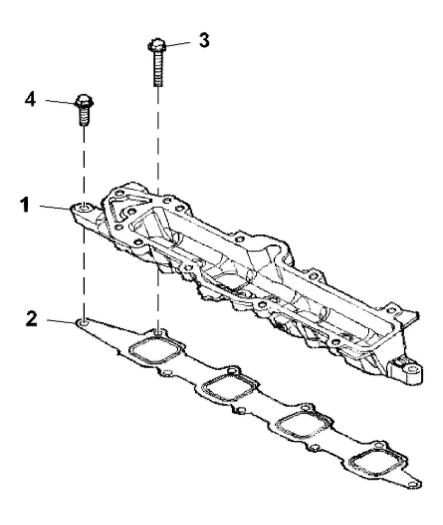

John Deere > Turf And Utility >TRACTOR >F5GFL413L - TRACTOR >5090GV Tractor (Engine F5G) FT4 (North America Edition) >20 ENGINE >ST845946 - AIR INTAKE MANIFOLD

| KEY | PART NO.     | PART NAME | QTY | REMARKS |  |
|-----|--------------|-----------|-----|---------|--|
| 1   | ER5801701355 | COVER     | 1   |         |  |
| 2   | ER5801752064 | GASKET    | 1   |         |  |
| 3   | ER0016592225 | SCREW     | 4   |         |  |
| 4   | ER0016673835 | SCREW     | 5   |         |  |