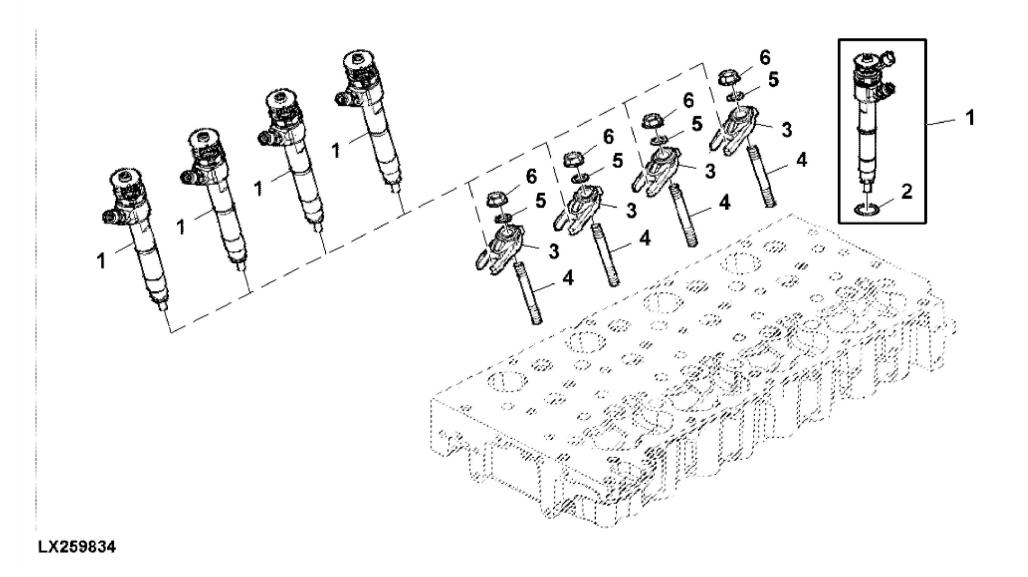

|               |     |                    |  |  |





Copyright © 2017 Deere & Company. All Rights Reserved.

John Deere > Turf And Utility >TRACTOR >F5GFL413L - TRACTOR >5090GV Tractor (Engine F5G) FT4 (North America Edition) >20 ENGINE >ST845961 - INJECTION NOZZLE

| KEY | PART NO.     | PART NAME                 | QTY | REMARKS |  |
|-----|--------------|---------------------------|-----|---------|--|
| 1   | ER5801790338 | ELECT UNIT INJECTOR REMAN | 4   |         |  |
| 2   | ER0004899689 | WASHER                    | 4   |         |  |
| 3   | ER5801718290 | RETAINER                  | 4   |         |  |
| 4   | ER0016730534 | STUD                      | 4   |         |  |
| 5   | ER0500353601 | WASHER                    | 4   |         |  |
| 6   | ER0017044735 | NUT                       | 4   |         |  |





John Deere > Turf A