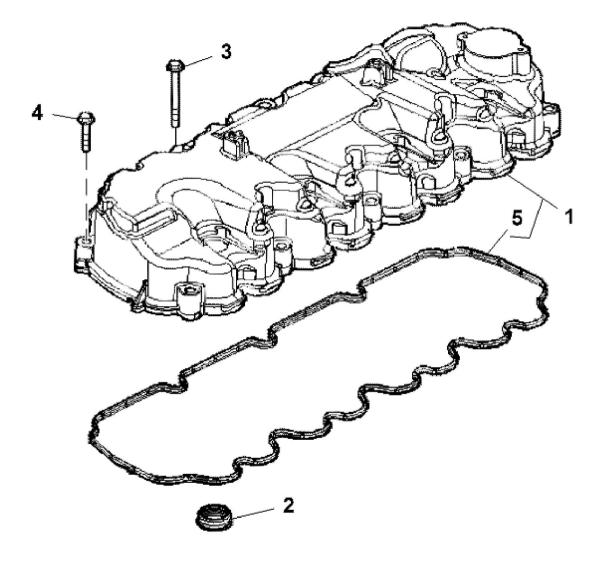

John Deere > Turf And Utility >TRACTOR >F5GFL413L - TRACTOR >5090GV Tractor (Engine F5G) FT4 (North America Edition) >20 ENGINE >ST845951 - CYLINDER HEAD COVER

| KEY | PART NO.     | PART NAME                   | QTY | REMARKS |  |
|-----|--------------|-----------------------------|-----|---------|--|
| 1   | ER5801764433 | COVER                       | 1   |         |  |
| 2   | ER5801714865 | SEALING RING                | 4   |         |  |
| 3   | ER0016598325 | BOLT                        | 3   |         |  |
| 4   | ER0016591725 | BOLT                        | 7   |         |  |
| 5   | ER5801714864 | ENGINE CYLINDER HEAD GASKET | 1   |         |  |