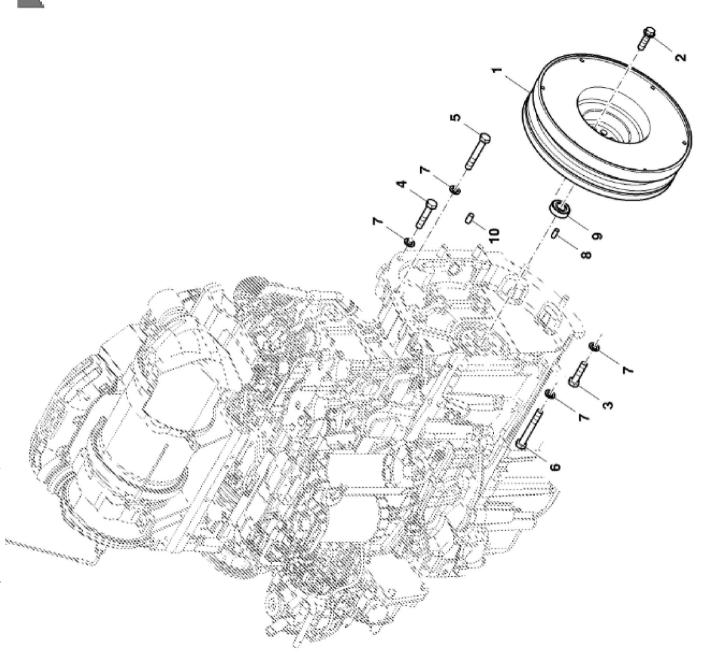

## John Deere > Turf And Utility >TRACTOR >F5GFL413L - TRACTOR >5090GV Tractor (Engine F5G) FT4 (North America Edition) >20 ENGINE >ST833048 - FLYWHEEL / MOUNTING PARTS, ENGINE

| KEY | PART NO. | PART NAME          | QTY | REMARKS                       |  |  |  |
|-----|----------|--------------------|-----|-------------------------------|--|--|--|
| 1   | ER372511 | FLYWHEEL           | 1   | (PowrReverser™) 11"           |  |  |  |
| 1   | ER436582 | FLYWHEEL           | 1   | (Mechanical Transmission) 12" |  |  |  |
| 2   | ER393149 | SELF-LOCKING SCREW | 8   | M12 X 42.5                    |  |  |  |
| 3   | ER021143 | SCREW              | 6   | M12 X 50                      |  |  |  |
| 4   | ER021148 | SCREW              | 2   | M12 X 60                      |  |  |  |
| 5   | ER021155 | SCREW              | 2   | M12 X 80                      |  |  |  |
| 6   | ER021157 | BOLT               | 2   | M12 X 90                      |  |  |  |
| 7   | ER022861 | WASHER             | 12  |                               |  |  |  |
| 8   | ER024502 | PIN                | 1   |                               |  |  |  |
| 9   | ER026017 | BEARING            | 1   | (Mechanical Transmission)     |  |  |  |
| 10  | ER202960 | DOWEL PIN          | 2   |                               |  |  |  |
|     |          |                    |     |                               |  |  |  |