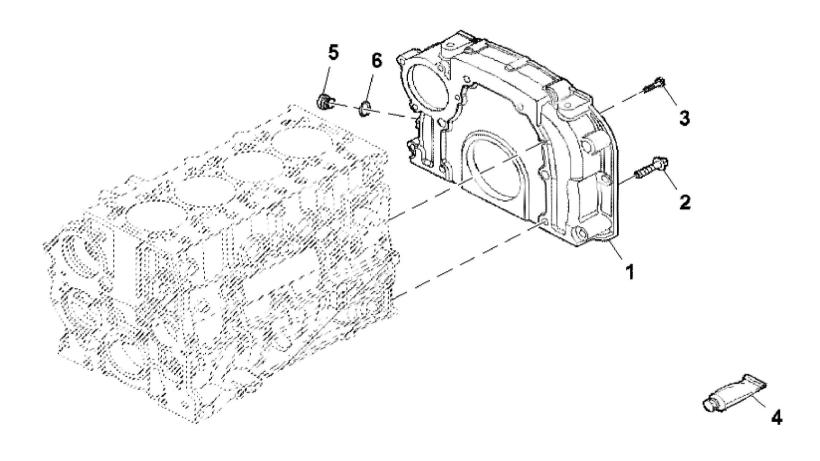

John Deere > Turf And Utility >TRACTOR >F5GFL413L - TRACTOR >5090GV Tractor (Engine F5G) FT4 (North America Edition) >20 ENGINE >ST845945 - FLYWHEEL HOUSING

| KEY | PART NO.     | PART NAME | QTY | REMARKS | 1 |
|-----|--------------|-----------|-----|---------|---|
| 1   | ER0504180348 | HOUSING   | 1   |         |   |
| 2   | ER0016678034 | BOLT      | 6   |         |   |
| 3   | ER0016673735 | BOLT      | 2   |         |   |
| 4   | ER0002995644 | ADHESIVE  | 1   |         |   |
| 5   | ER0004895378 | PLUG      | 1   |         |   |
| 6   | ER0017288480 | O-RING    | 1   |         |   |