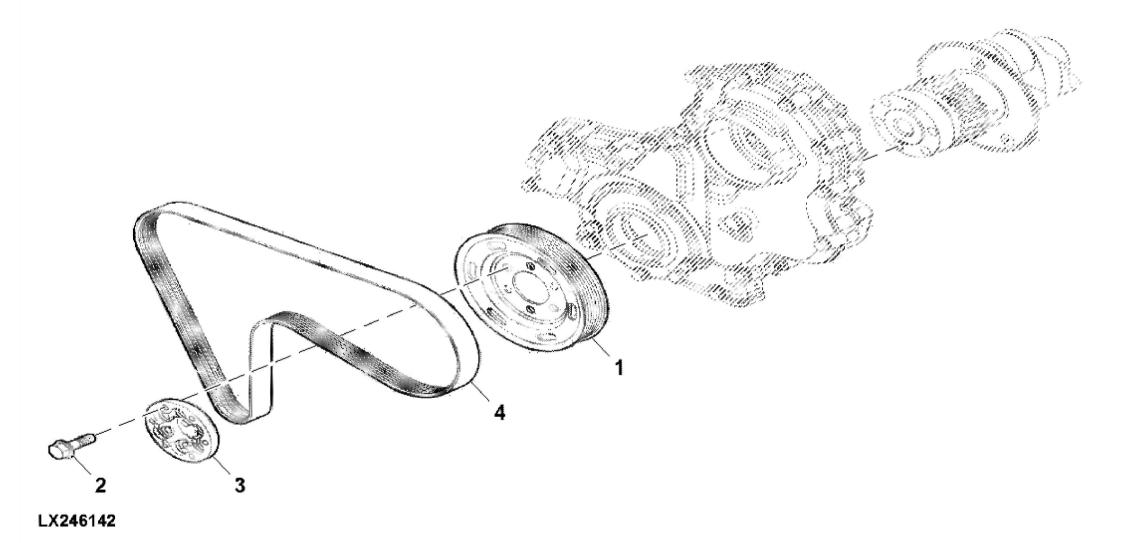

Copyright © 2017 Deere & Company. All Rights Reserved.

John Deere > Turf And Utility >TRACTOR >F5DFL413C - TRACTOR >5075GV Tractor (Engine F5D) FT4 (North America Edition) >20 ENGINE >ST833602 - DRIVE BELT / PULLEY

| KEY | PART NO.     | PART NAME | QTY | REMARKS |  |
|-----|--------------|-----------|-----|---------|--|
| 1   | ER5801363585 | PULLEY    | 1   |         |  |
| 2   | ER0016675835 | BOLT      | 6   |         |  |
| 3   | ER5801380424 | SPACER    | 1   |         |  |
| 4   | ER5801440074 | V-BELT    | 1   |         |  |