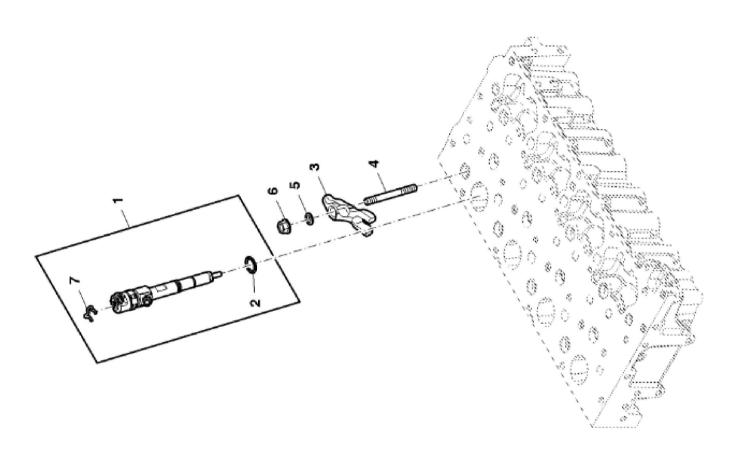

PY040551

John Deere > Turf And Utility >TRACTOR >F5DFL413C - TRACTOR >5075GV Tractor (Engine F5D) FT4 (North America Edition) >20 ENGINE >ST833621 - INJECTION NOZZLE

|     | <u> </u>     |                          |     |         |  |  |
|-----|--------------|--------------------------|-----|---------|--|--|
| KEY | PART NO.     | PART NAME                | QTY | REMARKS |  |  |
| 1   | ER5801470098 | ELECTRONIC UNIT INJECTOR | 4   |         |  |  |
| 2   | ER0004899689 | WASHER                   | 4   |         |  |  |
| 3   | ER0504378841 | BRACKET                  | 4   |         |  |  |
| 4   | ER5801473742 | STUD                     | 4   | M8 X 65 |  |  |
| 5   | ER0500353601 | WASHER                   | 4   |         |  |  |
| 6   | ER0017044735 | NUT                      | 4   |         |  |  |
| 7   | ER0008097971 | CLAMP                    | 4   |         |  |  |