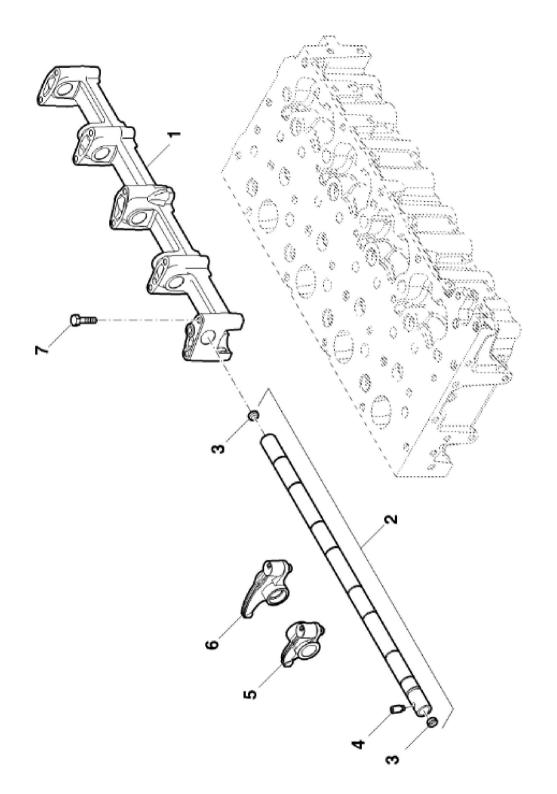

OVO A O A O

John Deere > Turf And Utility >TRACTOR >F5DFL413C - TRACTOR >5075GV Tractor (Engine F5D) FT4 (North America Edition) >20 ENGINE >ST833506 - ROCKER ARM / SHAFT

| KEY | PART NO.     | PART NAME  | QTY | REMARKS       |  |
|-----|--------------|------------|-----|---------------|--|
| 1   | ER5801364420 | SUPPORT    | 1   |               |  |
| 2   | ER5801364425 | SHAFT      | 1   |               |  |
| 3   | ER0016987801 | PLUG       | 2   |               |  |
| 4   | ER0099454296 | SCREW      | 1   |               |  |
| 5   | ER0504389302 | ROCKER ARM | 4   | (Intake)      |  |
| 6   | ER0504389297 | ROCKER ARM | 4   | (Exhaust)     |  |
| 7   | ER0018139224 | BOLT       | 10  | M6 X 1.0 X 70 |  |
|     |              |            |     |               |  |