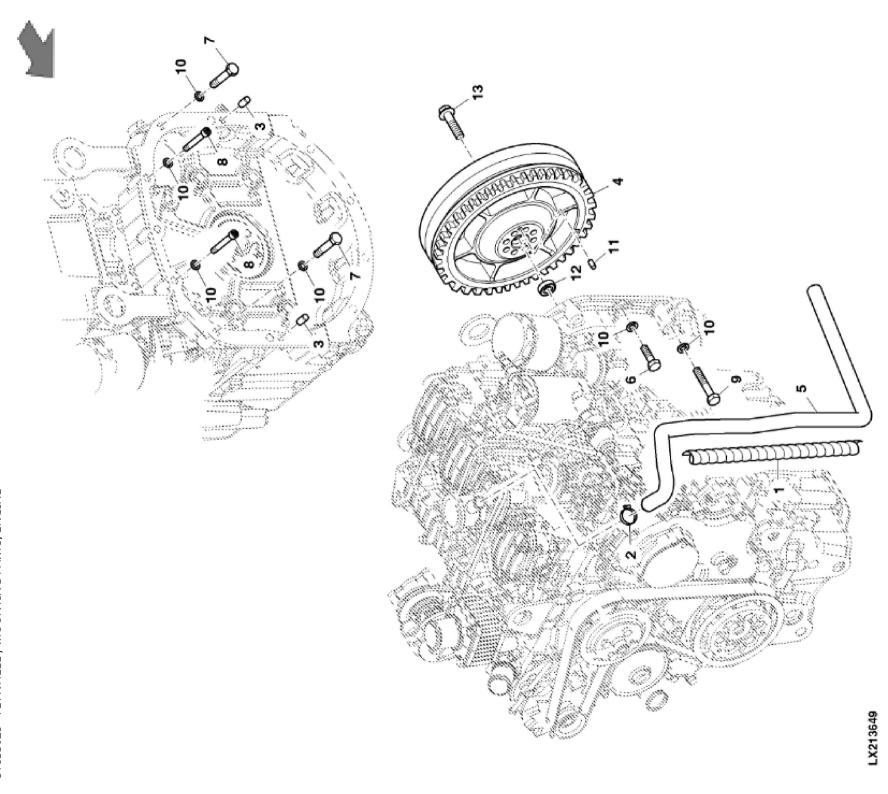

John Deere > Turf And Utility >TRACTOR >F5DFL413C - TRACTOR >5075GV Tractor (Engine F5D) FT4 (North America Edition) >20 ENGINE >ST833482 - FLYWHEEL HOUSING

| KEY | PART NO.     | PART NAME | QTY | REMARKS        |  |
|-----|--------------|-----------|-----|----------------|--|
| 1   | ER0504180348 | HOUSING   | 1   |                |  |
| 2   | ER0016678034 | BOLT      | 6   | M12 X 40       |  |
| 3   | ER0016673735 | BOLT      | 2   | M8 X 1.25 X 25 |  |
| 4   | ER0002995644 | ADHESIVE  | 1   |                |  |
| 5   | ER0004895378 | PLUG      | 1   |                |  |
| 6   | ER0017288480 | O-RING    | 1   |                |  |

John Deere > Turf And Utility >TRACTOR >F5DFL413C - TRACTOR >5075GV Tractor (Engine F5D) FT4 (North America Edition) >20 ENGINE >ST833025 - FLYWHEEL / MOUNTING PARTS, ENGINE

| John Deere | The detection of the control of the |            |     |                               |   |  |  |  |
|------------|-------------------------------------------------------------------------------------------------------------------------------------------------------------------------------------------------------------------------------------------------------------------------------------------------------------------------------------------------------------------------------------------------------------------------------------------------------------------------------------------------------------------------------------------------------------------------------------------------------------------------------------------------------------------------------------------------------------------------------------------------------------------------------------------------------------------------------------------------------------------------------------------------------------------------------------------------------------------------------------------------------------------------------------------------------------------------------------------------------------------------------------------------------------------------------------------------------------------------------------------------------------------------------------------------------------------------------------------------------------------------------------------------------------------------------------------------------------------------------------------------------------------------------------------------------------------------------------------------------------------------------------------------------------------------------------------------------------------------------------------------------------------------------------------------------------------------------------------------------------------------------------------------------------------------------------------------------------------------------------------------------------------------------------------------------------------------------------------------------------------------------|------------|-----|-------------------------------|---|--|--|--|
| KEY        | PART NO.                                                                                                                                                                                                                                                                                                                                                                                                                                                                                                                                                                                                                                                                                                                                                                                                                                                                                                                                                                                                                                                                                                                                                                                                                                                                                                                                                                                                                                                                                                                                                                                                                                                                                                                                                                                                                                                                                                                                                                                                                                                                                                                      | PART NAME  | QTY | REMARKS                       | _ |  |  |  |
| 1          | ER201677                                                                                                                                                                                                                                                                                                                                                                                                                                                                                                                                                                                                                                                                                                                                                                                                                                                                                                                                                                                                                                                                                                                                                                                                                                                                                                                                                                                                                                                                                                                                                                                                                                                                                                                                                                                                                                                                                                                                                                                                                                                                                                                      | HOSE GUARD | 1   |                               |   |  |  |  |
| 2          | ER136575                                                                                                                                                                                                                                                                                                                                                                                                                                                                                                                                                                                                                                                                                                                                                                                                                                                                                                                                                                                                                                                                                                                                                                                                                                                                                                                                                                                                                                                                                                                                                                                                                                                                                                                                                                                                                                                                                                                                                                                                                                                                                                                      | CLAMP      | 1   |                               |   |  |  |  |
| 3          | ER202960                                                                                                                                                                                                                                                                                                                                                                                                                                                                                                                                                                                                                                                                                                                                                                                                                                                                                                                                                                                                                                                                                                                                                                                                                                                                                                                                                                                                                                                                                                                                                                                                                                                                                                                                                                                                                                                                                                                                                                                                                                                                                                                      | DOWEL PIN  | 2   |                               |   |  |  |  |
| 4          | ER372511                                                                                                                                                                                                                                                                                                                                                                                                                                                                                                                                                                                                                                                                                                                                                                                                                                                                                                                                                                                                                                                                                                                                                                                                                                                                                                                                                                                                                                                                                                                                                                                                                                                                                                                                                                                                                                                                                                                                                                                                                                                                                                                      | FLYWHEEL   | 1   | (PowrReverser™) 11"           |   |  |  |  |
| 4          | ER436582                                                                                                                                                                                                                                                                                                                                                                                                                                                                                                                                                                                                                                                                                                                                                                                                                                                                                                                                                                                                                                                                                                                                                                                                                                                                                                                                                                                                                                                                                                                                                                                                                                                                                                                                                                                                                                                                                                                                                                                                                                                                                                                      | FLYWHEEL   | 1   | (Mechanical Transmission) 12" |   |  |  |  |
| 5          | ER383846                                                                                                                                                                                                                                                                                                                                                                                                                                                                                                                                                                                                                                                                                                                                                                                                                                                                                                                                                                                                                                                                                                                                                                                                                                                                                                                                                                                                                                                                                                                                                                                                                                                                                                                                                                                                                                                                                                                                                                                                                                                                                                                      | HOSE       | 1   |                               |   |  |  |  |
| 6          | ER021143                                                                                                                                                                                                                                                                                                                                                                                                                                                                                                                                                                                                                                                                                                                                                                                                                                                                                                                                                                                                                                                                                                                                                                                                                                                                                                                                                                                                                                                                                                                                                                                                                                                                                                                                                                                                                                                                                                                                                                                                                                                                                                                      | BOLT       | 6   | M12 X 50                      |   |  |  |  |
| 7          | ER021148                                                                                                                                                                                                                                                                                                                                                                                                                                                                                                                                                                                                                                                                                                                                                                                                                                                                                                                                                                                                                                                                                                                                                                                                                                                                                                                                                                                                                                                                                                                                                                                                                                                                                                                                                                                                                                                                                                                                                                                                                                                                                                                      | BOLT       | 2   | M12 X 60                      |   |  |  |  |
| 8          | ER021155                                                                                                                                                                                                                                                                                                                                                                                                                                                                                                                                                                                                                                                                                                                                                                                                                                                                                                                                                                                                                                                                                                                                                                                                                                                                                                                                                                                                                                                                                                                                                                                                                                                                                                                                                                                                                                                                                                                                                                                                                                                                                                                      | BOLT       | 2   | M12 X 80                      |   |  |  |  |
| 9          | ER021157                                                                                                                                                                                                                                                                                                                                                                                                                                                                                                                                                                                                                                                                                                                                                                                                                                                                                                                                                                                                                                                                                                                                                                                                                                                                                                                                                                                                                                                                                                                                                                                                                                                                                                                                                                                                                                                                                                                                                                                                                                                                                                                      | BOLT       | 2   | M12 X 90                      |   |  |  |  |
| 10         | ER022861                                                                                                                                                                                                                                                                                                                                                                                                                                                                                                                                                                                                                                                                                                                                                                                                                                                                                                                                                                                                                                                                                                                                                                                                                                                                                                                                                                                                                                                                                                                                                                                                                                                                                                                                                                                                                                                                                                                                                                                                                                                                                                                      | WASHER     | 12  |                               |   |  |  |  |
| 11         | ER024502                                                                                                                                                                                                                                                                                                                                                                                                                                                                                                                                                                                                                                                                                                                                                                                                                                                                                                                                                                                                                                                                                                                                                                                                                                                                                                                                                                                                                                                                                                                                                                                                                                                                                                                                                                                                                                                                                                                                                                                                                                                                                                                      | DOWEL PIN  | 1   |                               |   |  |  |  |
| 12         | ER026017                                                                                                                                                                                                                                                                                                                                                                                                                                                                                                                                                                                                                                                                                                                                                                                                                                                                                                                                                                                                                                                                                                                                                                                                                                                                                                                                                                                                                                                                                                                                                                                                                                                                                                                                                                                                                                                                                                                                                                                                                                                                                                                      | BEARING    | 1   | (Mechanical Transmission)     |   |  |  |  |
| 13         | ER393149                                                                                                                                                                                                                                                                                                                                                                                                                                                                                                                                                                                                                                                                                                                                                                                                                                                                                                                                                                                                                                                                                                                                                                                                                                                                                                                                                                                                                                                                                                                                                                                                                                                                                                                                                                                                                                                                                                                                                                                                                                                                                                                      | BOLT       | 8   | M8 X 12                       |   |  |  |  |
|            |                                                                                                                                                                                                                                                                                                                                                                                                                                                                                                                                                                                                                                                                                                                                                                                                                                                                                                                                                                                                                                                                                                                                                                                                                                                                                                                                                                                                                                                                                                                                                                                                                                                                                                                                                                                                                                                                                                                                                                                                                                                                                                                               |            |     |                               |   |  |  |  |