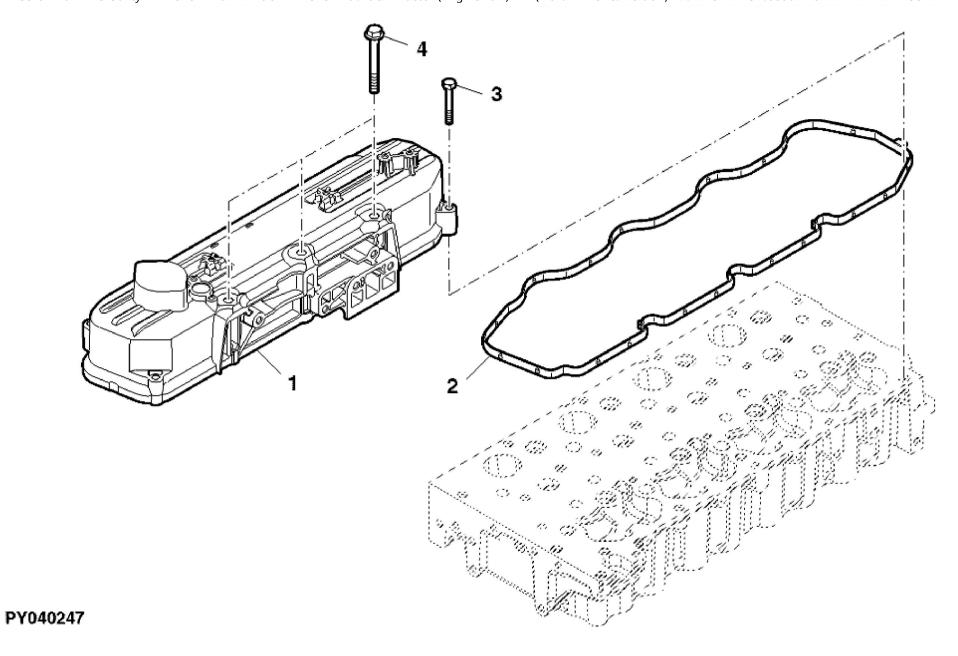

John Deere > Turf And Utility >TRACTOR >F5DFL413C - TRACTOR >5075GV Tractor (Engine F5D) FT4 (North America Edition) >20 ENGINE >ST833502 - CYLINDER HEAD COVER

| KEY | PART NO.     | PART NAME | QTY | REMARKS  |  |
|-----|--------------|-----------|-----|----------|--|
| 1   | ER5801526315 | COVER     | 1   |          |  |
| 2   | ER5801446795 | GASKET    | 1   |          |  |
| 3   | ER0016591725 | BOLT      | 7   | M6 X 40  |  |
| 4   | ER0016598325 | BOLT      | 3   | M8 X 100 |  |