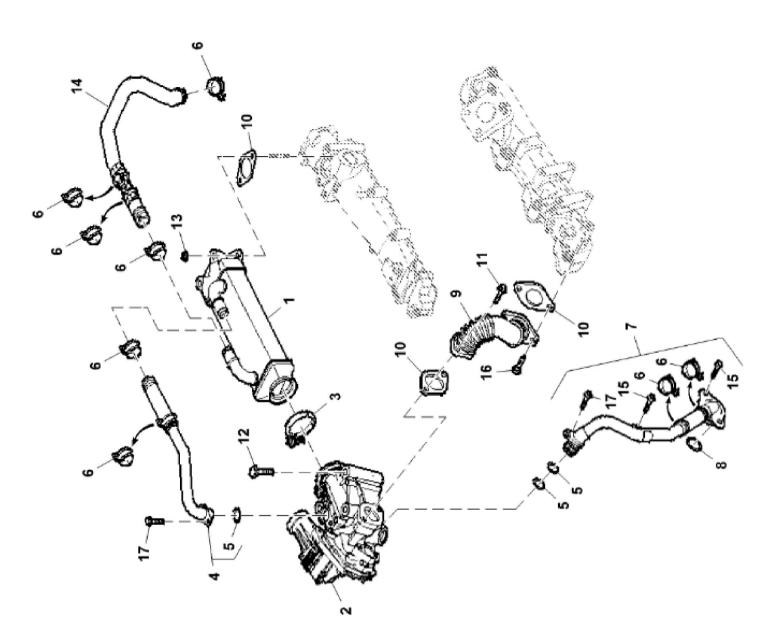

LX245611

John Deere > Turf And Utility >TRACTOR >F5DFL413C - TRACTOR >5075GV Tractor (Engine F5D) FT4 (North America Edition) >20 ENGINE >ST833561 - EXHAUST GAS RECIRCULATION

| John Deere | - Turi 7 tila otility - Tivite Tolk - | TSBIETISC TIVICION > 3073GV Tractor (Engin | The Fore Sold of Record (Engine 195) 114 (North America Edition) > 20 Endine > 31035301 EXTINOS 1 d/3 RECIRCOLATION |              |  |  |  |
|------------|---------------------------------------|--------------------------------------------|---------------------------------------------------------------------------------------------------------------------|--------------|--|--|--|
| KEY        | PART NO.                              | PART NAME                                  | QTY                                                                                                                 | REMARKS      |  |  |  |
| 1          | ER5801495578                          | HEAT EXCHANGER                             | 1                                                                                                                   |              |  |  |  |
| 2          | ER5801608746                          | CHECK VALVE                                | 1                                                                                                                   |              |  |  |  |
| 3          | ER0504385412                          | CLIP                                       | 1                                                                                                                   |              |  |  |  |
| 4          | ER5801596396                          | WATER TRAP                                 | 1                                                                                                                   |              |  |  |  |
| 5          | ER0017281881                          | O-RING                                     | 3                                                                                                                   |              |  |  |  |
| 6          | ER0018186570                          | CLIP                                       | 8                                                                                                                   |              |  |  |  |
| 7          | ER5801385612                          | WATER TRAP                                 | 1                                                                                                                   |              |  |  |  |
| 8          | ER0017289181                          | O-RING                                     | 1                                                                                                                   |              |  |  |  |
| 9          | ER5801560222                          | HOSE FITTING                               | 1                                                                                                                   |              |  |  |  |
| 10         | ER0504341194                          | GASKET                                     | 3                                                                                                                   |              |  |  |  |
| 11         | ER5801602826                          | BOLT                                       | 2                                                                                                                   |              |  |  |  |
| 12         | ER0016598325                          | BOLT                                       | 3                                                                                                                   | M8 X 100     |  |  |  |
| 13         | ER0017044725                          | NUT                                        | 2                                                                                                                   | M8 X 1.25    |  |  |  |
| 14         | ER5801530821                          | HOSE                                       | 1                                                                                                                   |              |  |  |  |
| 15         | ER0004798845                          | SCREW                                      | 3                                                                                                                   | LGTH= 103 mm |  |  |  |
| 16         | ER5801602848                          | BOLT                                       | 2                                                                                                                   |              |  |  |  |
| 17         | ER0018137825                          | BOLT                                       | 2                                                                                                                   | M6 X 16      |  |  |  |