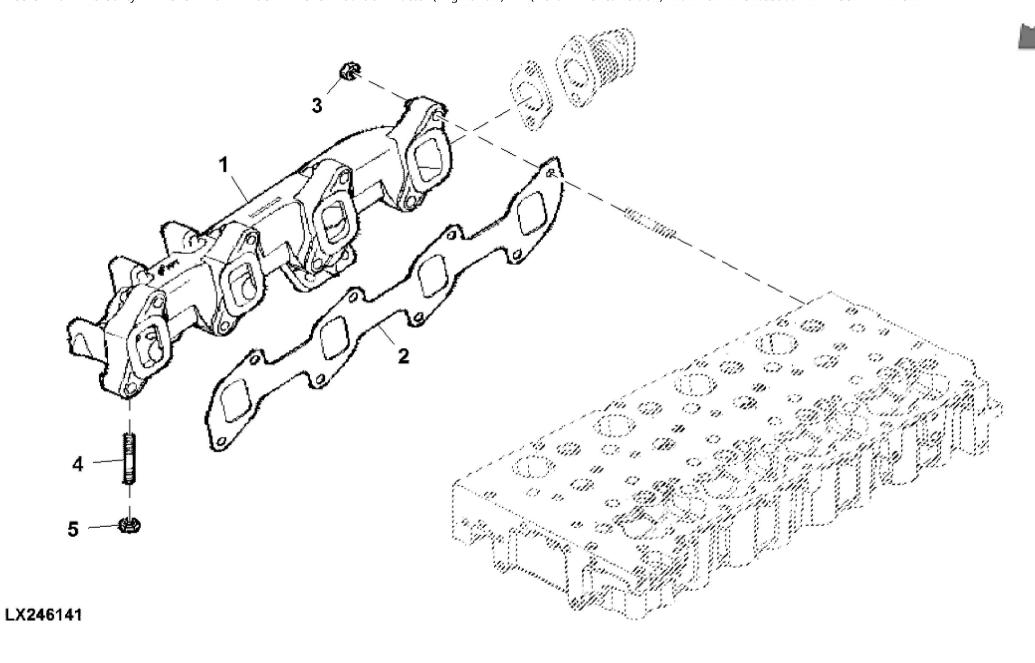

Copyright © 2017 Deere & Company. All Rights Reserved.

John Deere > Turf And Utility >TRACTOR >F5DFL413C - TRACTOR >5075GV Tractor (Engine F5D) FT4 (North America Edition) >20 ENGINE >ST833568 - EXHAUST MANIFOLD

| KEY | PART NO.     | PART NAME        | QTY | REMARKS |  |
|-----|--------------|------------------|-----|---------|--|
| 1   | ER0504388669 | EXHAUST MANIFOLD | 1   |         |  |
| 2   | ER0504170332 | GASKET           | 1   |         |  |
| 3   | ER0504294819 | NUT              | 8   |         |  |
| 4   | ER0016729434 | STUD             | 2   | M8 X 25 |  |
| 5   | ER0500322677 | NUT              | 2   |         |  |