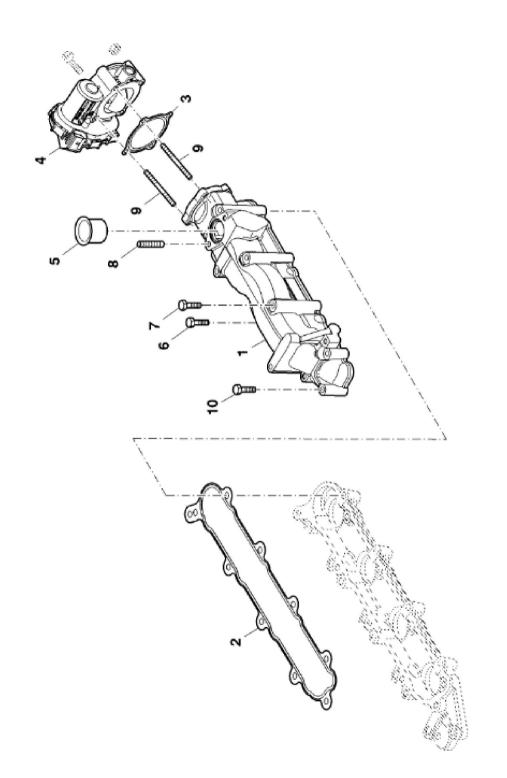

Copyright © 2017 Deere & Company. All Rights Reserved.

John Deere > Turf And Utility >TRACTOR >F5DFL413C - TRACTOR >5075GV Tractor (Engine F5D) FT4 (North America Edition) >20 ENGINE >ST833568 - EXHAUST MANIFOLD

| KEY | PART NO.     | PART NAME        | QTY | REMARKS |  |
|-----|--------------|------------------|-----|---------|--|
| 1   | ER0504388669 | EXHAUST MANIFOLD | 1   |         |  |
| 2   | ER0504170332 | GASKET           | 1   |         |  |
| 3   | ER0504294819 | NUT              | 8   |         |  |
| 4   | ER0016729434 | STUD             | 2   | M8 X 25 |  |
| 5   | ER0500322677 | NUT              | 2   |         |  |