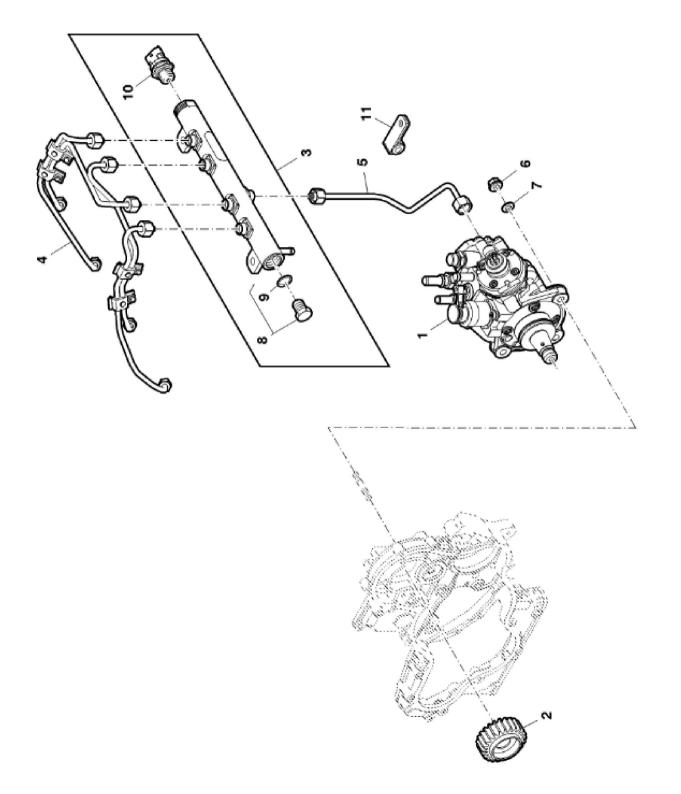

7040548

John Deere > Turf And Utility > TRACTOR > F5DFL413C - TRACTOR > 5075GV Tractor (Engine F5D) FT4 (North America Edition) > 20 ENGINE > ST833620 - FUEL INJECTION PUMP

| Joint Deere Fran | oni beere > full And othing > macron > 3075dv mactor (Engine 130) 114 (Notal America Edition) > 20 Engine > 31035020 1 OEE INJECTION 1 ONI |                     |     |                   |  |  |  |  |
|------------------|--------------------------------------------------------------------------------------------------------------------------------------------|---------------------|-----|-------------------|--|--|--|--|
| KEY              | PART NO.                                                                                                                                   | PART NAME           | QTY | REMARKS           |  |  |  |  |
| 1                | ER5801470100                                                                                                                               | FUEL INJECTION PUMP | 1   |                   |  |  |  |  |
| 2                | ER0504387506                                                                                                                               | GEAR                | 1   |                   |  |  |  |  |
| 3                | ER5801470105                                                                                                                               | FUEL RAIL           | 1   |                   |  |  |  |  |
| 4                | ER0504387341                                                                                                                               | FUEL LINE           | 1   |                   |  |  |  |  |
| 5                | ER0504387346                                                                                                                               | FUEL LINE           | 1   |                   |  |  |  |  |
| 6                | ER0017044725                                                                                                                               | NUT                 | 3   | M8 X 1.25         |  |  |  |  |
| 7                | ER0017094904                                                                                                                               | WASHER              | 3   |                   |  |  |  |  |
| 8                | ER5801474163                                                                                                                               | VALVE               | 1   |                   |  |  |  |  |
| 9                | ER0042553494                                                                                                                               | O-RING              | 1   |                   |  |  |  |  |
| 10               | ER5801474160                                                                                                                               | SENSOR              | 1   | (Pressure Sensor) |  |  |  |  |
| 11               | ER5801555843                                                                                                                               | BRACKET             | 1   |                   |  |  |  |  |