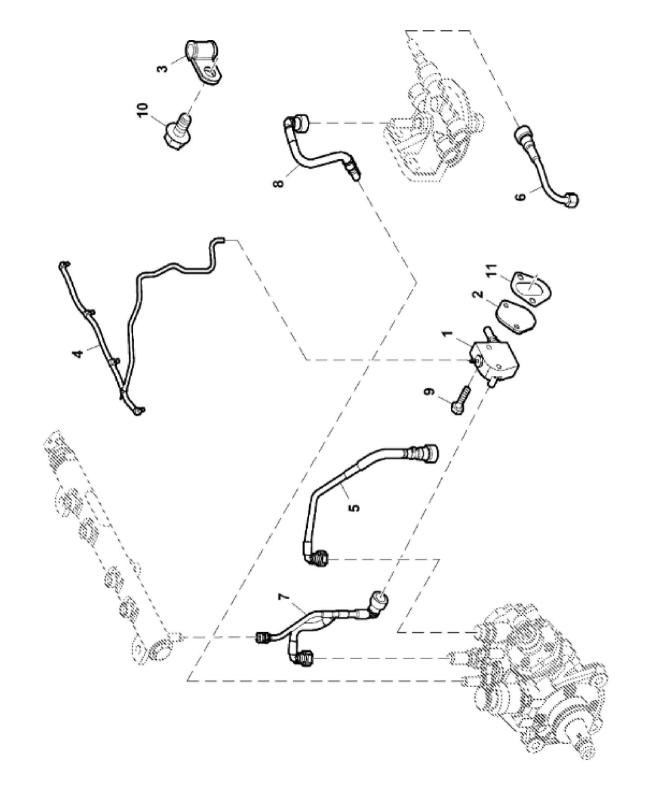

7040548

John Deere > Turf And Utility > TRACTOR > F5DFL413C - TRACTOR > 5075GV Tractor (Engine F5D) FT4 (North America Edition) > 20 ENGINE > ST833620 - FUEL INJECTION PUMP

| Joint Deere Fran | oni beere > full And othing > macron > 3075dv mactor (Engine 130) 114 (Notal America Edition) > 20 Engine > 31035020 1 OEE INJECTION 1 ONI |                     |     |                   |  |  |  |  |
|------------------|--------------------------------------------------------------------------------------------------------------------------------------------|---------------------|-----|-------------------|--|--|--|--|
| KEY              | PART NO.                                                                                                                                   | PART NAME           | QTY | REMARKS           |  |  |  |  |
| 1                | ER5801470100                                                                                                                               | FUEL INJECTION PUMP | 1   |                   |  |  |  |  |
| 2                | ER0504387506                                                                                                                               | GEAR                | 1   |                   |  |  |  |  |
| 3                | ER5801470105                                                                                                                               | FUEL RAIL           | 1   |                   |  |  |  |  |
| 4                | ER0504387341                                                                                                                               | FUEL LINE           | 1   |                   |  |  |  |  |
| 5                | ER0504387346                                                                                                                               | FUEL LINE           | 1   |                   |  |  |  |  |
| 6                | ER0017044725                                                                                                                               | NUT                 | 3   | M8 X 1.25         |  |  |  |  |
| 7                | ER0017094904                                                                                                                               | WASHER              | 3   |                   |  |  |  |  |
| 8                | ER5801474163                                                                                                                               | VALVE               | 1   |                   |  |  |  |  |
| 9                | ER0042553494                                                                                                                               | O-RING              | 1   |                   |  |  |  |  |
| 10               | ER5801474160                                                                                                                               | SENSOR              | 1   | (Pressure Sensor) |  |  |  |  |
| 11               | ER5801555843                                                                                                                               | BRACKET             | 1   |                   |  |  |  |  |

PY040551

John Deere > Turf And Utility >TRACTOR >F5DFL413C - TRACTOR >5075GV Tractor (Engine F5D) FT4 (North America Edition) >20 ENGINE >ST833621 - INJECTION NOZZLE

|     | <u> </u>     |                          |     |         |  |  |
|-----|--------------|--------------------------|-----|---------|--|--|
| KEY | PART NO.     | PART NAME                | QTY | REMARKS |  |  |
| 1   | ER5801470098 | ELECTRONIC UNIT INJECTOR | 4   |         |  |  |
| 2   | ER0004899689 | WASHER                   | 4   |         |  |  |
| 3   | ER0504378841 | BRACKET                  | 4   |         |  |  |
| 4   | ER5801473742 | STUD                     | 4   | M8 X 65 |  |  |
| 5   | ER0500353601 | WASHER                   | 4   |         |  |  |
| 6   | ER0017044735 | NUT                      | 4   |         |  |  |
| 7   | ER0008097971 | CLAMP                    | 4   |         |  |  |

LX246143

John Deere > Turf And Utility > TRACTOR > F5DFL413C - TRACTOR > 5075GV Tractor (Engine F5D) FT4 (North America Edition) > 20 ENGINE > ST833641 - FUEL LINES

| Joint Deere Fran | The control of the co |           |     |         |  |  |  |
|------------------|--------------------------------------------------------------------------------------------------------------------------------------------------------------------------------------------------------------------------------------------------------------------------------------------------------------------------------------------------------------------------------------------------------------------------------------------------------------------------------------------------------------------------------------------------------------------------------------------------------------------------------------------------------------------------------------------------------------------------------------------------------------------------------------------------------------------------------------------------------------------------------------------------------------------------------------------------------------------------------------------------------------------------------------------------------------------------------------------------------------------------------------------------------------------------------------------------------------------------------------------------------------------------------------------------------------------------------------------------------------------------------------------------------------------------------------------------------------------------------------------------------------------------------------------------------------------------------------------------------------------------------------------------------------------------------------------------------------------------------------------------------------------------------------------------------------------------------------------------------------------------------------------------------------------------------------------------------------------------------------------------------------------------------------------------------------------------------------------------------------------------------|-----------|-----|---------|--|--|--|
| KEY              | PART NO.                                                                                                                                                                                                                                                                                                                                                                                                                                                                                                                                                                                                                                                                                                                                                                                                                                                                                                                                                                                                                                                                                                                                                                                                                                                                                                                                                                                                                                                                                                                                                                                                                                                                                                                                                                                                                                                                                                                                                                                                                                                                                                                       | PART NAME | QTY | REMARKS |  |  |  |
| 1                | ER5801698739                                                                                                                                                                                                                                                                                                                                                                                                                                                                                                                                                                                                                                                                                                                                                                                                                                                                                                                                                                                                                                                                                                                                                                                                                                                                                                                                                                                                                                                                                                                                                                                                                                                                                                                                                                                                                                                                                                                                                                                                                                                                                                                   | VALVE     | 1   |         |  |  |  |
| 2                | ER0504332869                                                                                                                                                                                                                                                                                                                                                                                                                                                                                                                                                                                                                                                                                                                                                                                                                                                                                                                                                                                                                                                                                                                                                                                                                                                                                                                                                                                                                                                                                                                                                                                                                                                                                                                                                                                                                                                                                                                                                                                                                                                                                                                   | COVER     | 1   |         |  |  |  |
| 3                | ER0017316290                                                                                                                                                                                                                                                                                                                                                                                                                                                                                                                                                                                                                                                                                                                                                                                                                                                                                                                                                                                                                                                                                                                                                                                                                                                                                                                                                                                                                                                                                                                                                                                                                                                                                                                                                                                                                                                                                                                                                                                                                                                                                                                   | CLIP      | 1   |         |  |  |  |
| 4                | ER5801476218                                                                                                                                                                                                                                                                                                                                                                                                                                                                                                                                                                                                                                                                                                                                                                                                                                                                                                                                                                                                                                                                                                                                                                                                                                                                                                                                                                                                                                                                                                                                                                                                                                                                                                                                                                                                                                                                                                                                                                                                                                                                                                                   | FUEL LINE | 1   |         |  |  |  |
| 5                | ER5801496365                                                                                                                                                                                                                                                                                                                                                                                                                                                                                                                                                                                                                                                                                                                                                                                                                                                                                                                                                                                                                                                                                                                                                                                                                                                                                                                                                                                                                                                                                                                                                                                                                                                                                                                                                                                                                                                                                                                                                                                                                                                                                                                   | FUEL LINE | 1   |         |  |  |  |
| 6                | ER0504385537                                                                                                                                                                                                                                                                                                                                                                                                                                                                                                                                                                                                                                                                                                                                                                                                                                                                                                                                                                                                                                                                                                                                                                                                                                                                                                                                                                                                                                                                                                                                                                                                                                                                                                                                                                                                                                                                                                                                                                                                                                                                                                                   | FUEL LINE | 1   |         |  |  |  |
| 7                | ER0504388781                                                                                                                                                                                                                                                                                                                                                                                                                                                                                                                                                                                                                                                                                                                                                                                                                                                                                                                                                                                                                                                                                                                                                                                                                                                                                                                                                                                                                                                                                                                                                                                                                                                                                                                                                                                                                                                                                                                                                                                                                                                                                                                   | FUEL LINE | 1   |         |  |  |  |
| 8                | ER0504385539                                                                                                                                                                                                                                                                                                                                                                                                                                                                                                                                                                                                                                                                                                                                                                                                                                                                                                                                                                                                                                                                                                                                                                                                                                                                                                                                                                                                                                                                                                                                                                                                                                                                                                                                                                                                                                                                                                                                                                                                                                                                                                                   | FUEL LINE | 1   |         |  |  |  |
| 9                | ER0016586725                                                                                                                                                                                                                                                                                                                                                                                                                                                                                                                                                                                                                                                                                                                                                                                                                                                                                                                                                                                                                                                                                                                                                                                                                                                                                                                                                                                                                                                                                                                                                                                                                                                                                                                                                                                                                                                                                                                                                                                                                                                                                                                   | BOLT      | 2   | M8 X 30 |  |  |  |
| 10               | ER0016597925                                                                                                                                                                                                                                                                                                                                                                                                                                                                                                                                                                                                                                                                                                                                                                                                                                                                                                                                                                                                                                                                                                                                                                                                                                                                                                                                                                                                                                                                                                                                                                                                                                                                                                                                                                                                                                                                                                                                                                                                                                                                                                                   | BOLT      | 2   | M8 X 14 |  |  |  |
| 11               | ER0504332889                                                                                                                                                                                                                                                                                                                                                                                                                                                                                                                                                                                                                                                                                                                                                                                                                                                                                                                                                                                                                                                                                                                                                                                                                                                                                                                                                                                                                                                                                                                                                                                                                                                                                                                                                                                                                                                                                                                                                                                                                                                                                                                   | GASKET    | 1   |         |  |  |  |