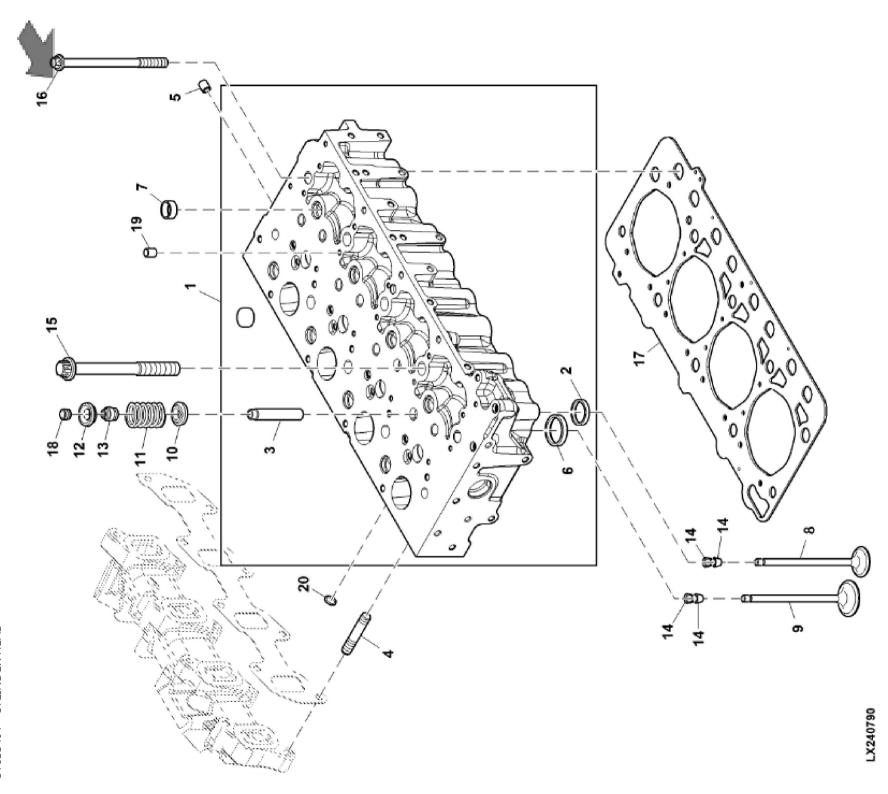

John Deere > Turf And Utility >TRACTOR >F5DFL413C - TRACTOR >5075GV Tractor (Engine F5D) FT4 (North America Edition) >20 ENGINE >ST833491 - CYLINDER HEAD

| J   |              |               |     |                 |
|-----|--------------|---------------|-----|-----------------|
| KEY | PART NO.     | PART NAME     | QTY | REMARKS         |
| 1   | ER0504389002 | CYLINDER HEAD | 1   |                 |
| 2   | ER0504162949 | VALVE SEAT    | 4   |                 |
| 3   | ER0004749397 | GUIDE         | 8   | STD             |
| 3   | ER0004749398 | GUIDE         | 8   | DIA = + 0.1 mm  |
| 3   | ER0004749399 | GUIDE         | 8   | DIA = + 0.2 mm  |
| 4   | ER5801475385 | STUD          | 8   | M8 X 1.25       |
| 5   | ER0016990970 | PLUG          | 1   |                 |
| 6   | ER0504254094 | VALVE SEAT    | 4   |                 |
| 7   | ER0016988301 | PLUG          | 8   |                 |
| 8   | ER0504387778 | INTAKE VALVE  | 4   |                 |
| 9   | ER0504387779 | EXHAUST VALVE | 4   |                 |
| 10  | ER0504178119 | CAP           | 8   |                 |
| 11  | ER0004812347 | SPRING        | 8   |                 |
| 12  | ER0004780558 | CAP           | 8   |                 |
| 13  | ER0040101573 | CAP           | 8   |                 |
| 14  | ER0004819891 | RETAINER      | 16  |                 |
| 15  | ER0504081521 | STUD          | 6   | M15 X 1.5 X 193 |
| 16  | ER0504081533 | STUD          | 4   | M12 X 1.5 X 162 |
| 17  | ER5801450757 | GASKET        | 1   | TK = + 0.8 mm   |
| 17  | ER5801450758 | GASKET        | 1   | TK = + 0.7 mm   |
| 18  | ER0504387777 | VALVE COVER   | 8   |                 |
| 19  | ER0099435557 | DOWEL PIN     | 1   |                 |
| 20  | ER0016990670 | PLUG          | 4   |                 |
|     |              |               |     |                 |