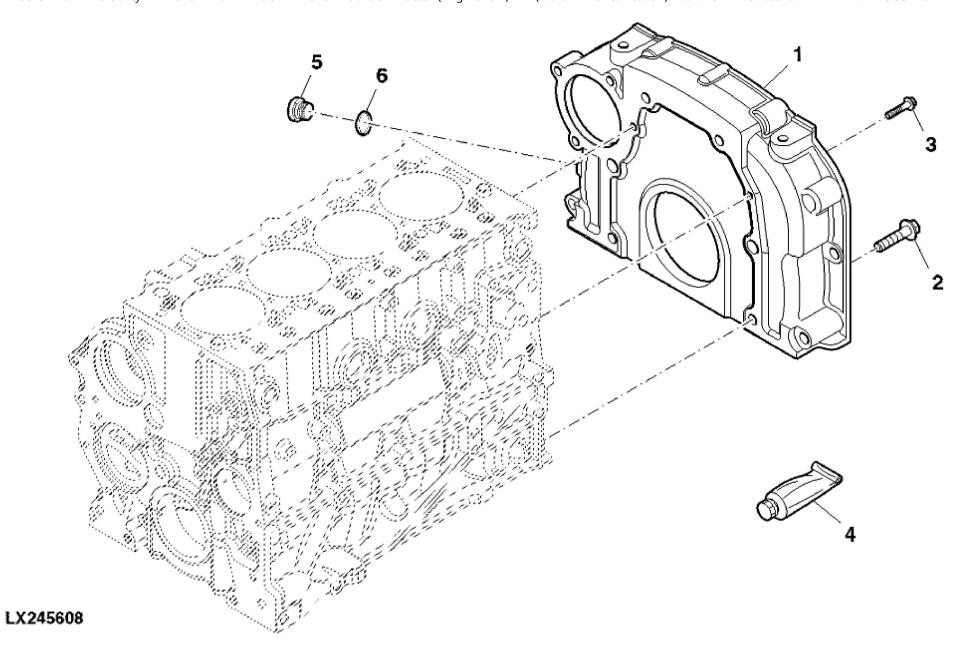

John Deere > Turf And Utility >TRACTOR >F5DFL413C - TRACTOR >5075GV Tractor (Engine F5D) FT4 (North America Edition) >20 ENGINE >ST833482 - FLYWHEEL HOUSING

| KEY | PART NO.     | PART NAME | QTY | REMARKS        |  |
|-----|--------------|-----------|-----|----------------|--|
| 1   | ER0504180348 | HOUSING   | 1   |                |  |
| 2   | ER0016678034 | BOLT      | 6   | M12 X 40       |  |
| 3   | ER0016673735 | BOLT      | 2   | M8 X 1.25 X 25 |  |
| 4   | ER0002995644 | ADHESIVE  | 1   |                |  |
| 5   | ER0004895378 | PLUG      | 1   |                |  |
| 6   | ER0017288480 | O-RING    | 1   |                |  |