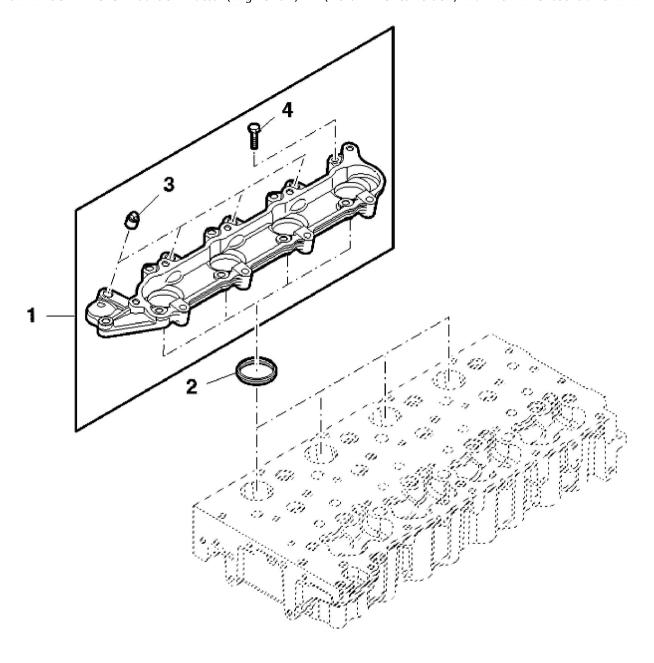

PY040245

John Deere > Turf And Utility >TRACTOR >F5DFL413C - TRACTOR >5075GV Tractor (Engine F5D) FT4 (North America Edition) >20 ENGINE >ST833498 - CYLINDER HEAD HOUSING

| KEY | PART NO.     | PART NAME | QTY | REMARKS   |  |
|-----|--------------|-----------|-----|-----------|--|
| 1   | ER5801363172 | HOUSING   | 1   |           |  |
| 2   | ER5801363175 | GASKET    | 4   |           |  |
| 3   | ER0504273002 | PLUG      | 4   | M12 X 1.5 |  |
| 4   | ER0016673835 | BOLT      | 9   | M8 X 30   |  |