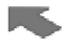

John Deere > Turf And Utility >TRACTOR >F5GFL413J - TRACTOR >5100GN Tractor (Engine F5G) FT4 (North America Edition) >20 ENGINE >ST845946 - AIR INTAKE MANIFOLD

| KEY | PART NO.     | PART NAME | QTY | REMARKS |  |
|-----|--------------|-----------|-----|---------|--|
| 1   | ER5801701355 | COVER     | 1   |         |  |
| 2   | ER5801752064 | GASKET    | 1   |         |  |
| 3   | ER0016592225 | SCREW     | 4   |         |  |
| 4   | ER0016673835 | SCREW     | 5   |         |  |