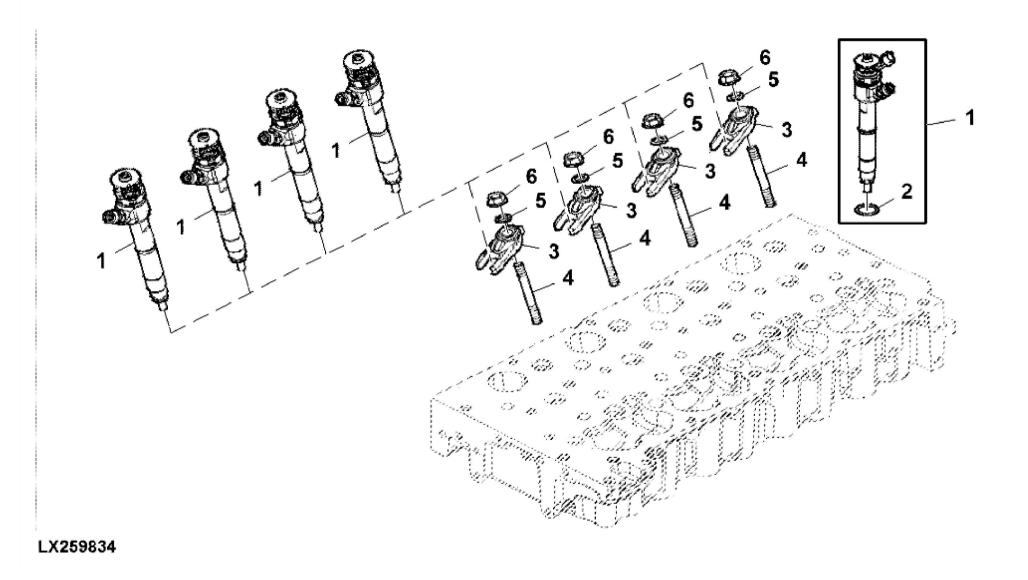

Copyright © 2017 Deere & Company. All Rights Reserved.

John Deere > Turf And Utility >TRACTOR >F5GFL413J - TRACTOR >5100GN Tractor (Engine F5G) FT4 (North America Edition) >20 ENGINE >ST845961 - INJECTION NOZZLE

|     | <u> </u>     |                           |     |         |  |
|-----|--------------|---------------------------|-----|---------|--|
| KEY | PART NO.     | PART NAME                 | QTY | REMARKS |  |
| 1   | ER5801790338 | ELECT UNIT INJECTOR REMAN | 4   |         |  |
| 2   | ER0004899689 | WASHER                    | 4   |         |  |
| 3   | ER5801718290 | RETAINER                  | 4   |         |  |
| 4   | ER0016730534 | STUD                      | 4   |         |  |
| 5   | ER0500353601 | WASHER                    | 4   |         |  |
| 6   | ER0017044735 | NUT                       | 4   |         |  |
|     |              |                           |     |         |  |