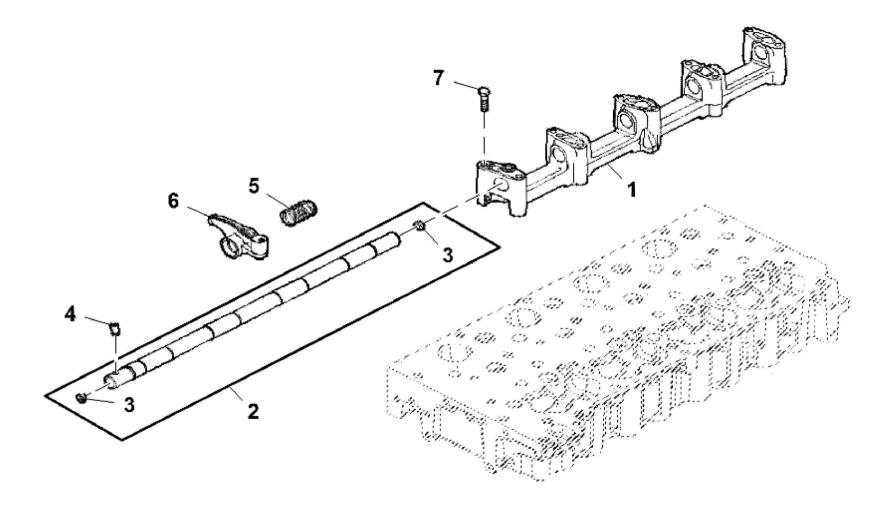

John Deere > Turf And Utility >TRACTOR >F5GFL413J - TRACTOR >5100GN Tractor (Engine F5G) FT4 (North America Edition) >20 ENGINE >ST845947 - ROCKER ARM / SHAFT

| KEY | PART NO.     | PART NAME  | QTY | REMARKS |  |
|-----|--------------|------------|-----|---------|--|
| 1   | ER5801702179 | SUPPORT    | 1   |         |  |
| 2   | ER5801702180 | ROCKSHAFT  | 1   |         |  |
| 3   | ER0016987801 | PLUG       | 2   |         |  |
| 4   | ER0099454296 | SCREW      | 1   |         |  |
| 5   | ER5801702183 | SPRING     | 4   |         |  |
| 6   | ER5801715033 | ROCKER ARM | 8   |         |  |
| 7   | ER0016592124 | BOLT       | 10  |         |  |
|     |              |            |     |         |  |