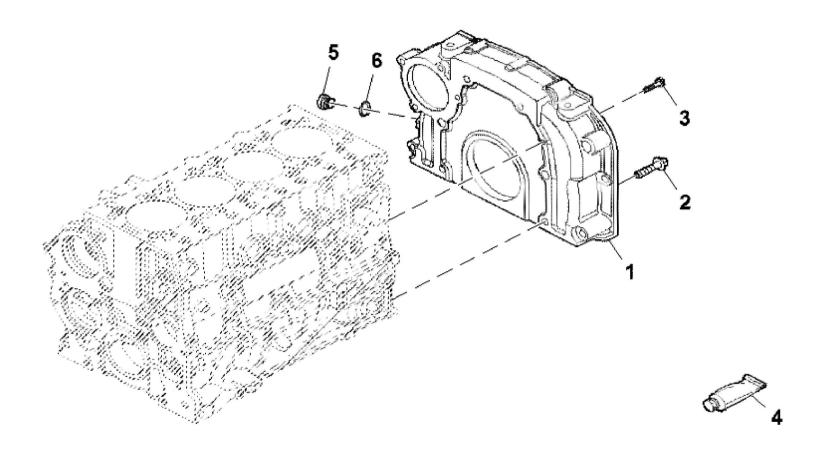

John Deere > Turf And Utility >TRACTOR >F5GFL413J - TRACTOR >5100GN Tractor (Engine F5G) FT4 (North America Edition) >20 ENGINE >ST845945 - FLYWHEEL HOUSING

| KEY | PART NO.     | PART NAME | QTY | REMARKS |  |
|-----|--------------|-----------|-----|---------|--|
| 1   | ER0504180348 | HOUSING   | 1   |         |  |
| 2   | ER0016678034 | BOLT      | 6   |         |  |
| 3   | ER0016673735 | BOLT      | 2   |         |  |
| 4   | ER0002995644 | ADHESIVE  | 1   |         |  |
| 5   | ER0004895378 | PLUG      | 1   |         |  |
| 6   | ER0017288480 | O-RING    | 1   |         |  |