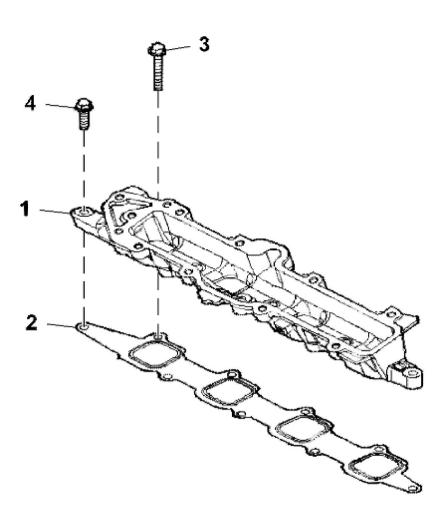

John Deere > Turf And Utility >TRACTOR >F5GFL413J - TRACTOR >5100GN Tractor (Engine F5G) FT4 (North America Edition) >20 ENGINE >ST845951 - CYLINDER HEAD COVER

| KEY | PART NO.     | PART NAME                   | QTY | REMARKS |  |
|-----|--------------|-----------------------------|-----|---------|--|
| 1   | ER5801764433 | COVER                       | 1   |         |  |
| 2   | ER5801714865 | SEALING RING                | 4   |         |  |
| 3   | ER0016598325 | BOLT                        | 3   |         |  |
| 4   | ER0016591725 | BOLT                        | 7   |         |  |
| 5   | ER5801714864 | ENGINE CYLINDER HEAD GASKET | 1   |         |  |