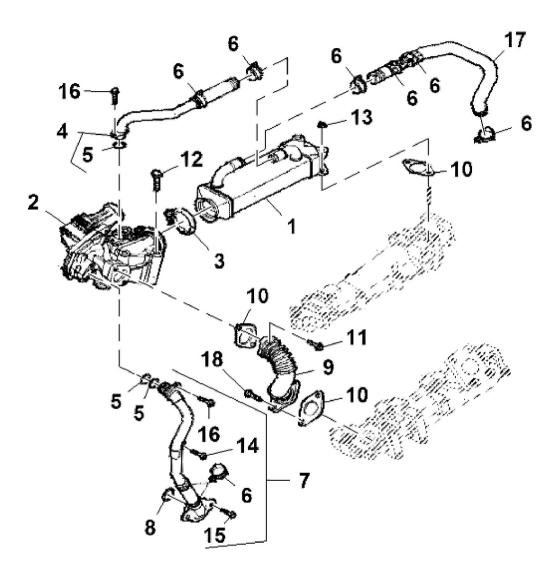

John Deere > Turf And Utility >TRACTOR >F5GFL413J - TRACTOR >5100GN Tractor (Engine F5G) FT4 (North America Edition) >20 ENGINE >ST845952 - EXHAUST GAS RECIRCULATION

|     | om beere Franzisch State (Englier Say Franzisch Education) Franzisch State (Education) Franzisch State |                |     |         |  |  |  |
|-----|--------------------------------------------------------------------------------------------------------------------------------------------------------------------------------------------------------------------------------------------------------------------------------------------------------------------------------------------------------------------------------------------------------------------------------------------------------------------------------------------------------------------------------------------------------------------------------------------------------------------------------------------------------------------------------------------------------------------------------------------------------------------------------------------------------------------------------------------------------------------------------------------------------------------------------------------------------------------------------------------------------------------------------------------------------------------------------------------------------------------------------------------------------------------------------------------------------------------------------------------------------------------------------------------------------------------------------------------------------------------------------------------------------------------------------------------------------------------------------------------------------------------------------------------------------------------------------------------------------------------------------------------------------------------------------------------------------------------------------------------------------------------------------------------------------------------------------------------------------------------------------------------------------------------------------------------------------------------------------------------------------------------------------------------------------------------------------------------------------------------------------|----------------|-----|---------|--|--|--|
| KEY | PART NO.                                                                                                                                                                                                                                                                                                                                                                                                                                                                                                                                                                                                                                                                                                                                                                                                                                                                                                                                                                                                                                                                                                                                                                                                                                                                                                                                                                                                                                                                                                                                                                                                                                                                                                                                                                                                                                                                                                                                                                                                                                                                                                                       | PART NAME      | QTY | REMARKS |  |  |  |
| 1   | ER5801958838                                                                                                                                                                                                                                                                                                                                                                                                                                                                                                                                                                                                                                                                                                                                                                                                                                                                                                                                                                                                                                                                                                                                                                                                                                                                                                                                                                                                                                                                                                                                                                                                                                                                                                                                                                                                                                                                                                                                                                                                                                                                                                                   | HEAT EXCHANGER | 1   |         |  |  |  |
| 2   | ER5801717197                                                                                                                                                                                                                                                                                                                                                                                                                                                                                                                                                                                                                                                                                                                                                                                                                                                                                                                                                                                                                                                                                                                                                                                                                                                                                                                                                                                                                                                                                                                                                                                                                                                                                                                                                                                                                                                                                                                                                                                                                                                                                                                   | CHECK VALVE    | 1   |         |  |  |  |
| 3   | ER0504385412                                                                                                                                                                                                                                                                                                                                                                                                                                                                                                                                                                                                                                                                                                                                                                                                                                                                                                                                                                                                                                                                                                                                                                                                                                                                                                                                                                                                                                                                                                                                                                                                                                                                                                                                                                                                                                                                                                                                                                                                                                                                                                                   | CLIP           | 1   |         |  |  |  |
| 4   | ER5801712643                                                                                                                                                                                                                                                                                                                                                                                                                                                                                                                                                                                                                                                                                                                                                                                                                                                                                                                                                                                                                                                                                                                                                                                                                                                                                                                                                                                                                                                                                                                                                                                                                                                                                                                                                                                                                                                                                                                                                                                                                                                                                                                   | WATER TRAP     | 1   |         |  |  |  |
| 5   | ER0017281881                                                                                                                                                                                                                                                                                                                                                                                                                                                                                                                                                                                                                                                                                                                                                                                                                                                                                                                                                                                                                                                                                                                                                                                                                                                                                                                                                                                                                                                                                                                                                                                                                                                                                                                                                                                                                                                                                                                                                                                                                                                                                                                   | O-RING         | 3   |         |  |  |  |
| 6   | ER0018186570                                                                                                                                                                                                                                                                                                                                                                                                                                                                                                                                                                                                                                                                                                                                                                                                                                                                                                                                                                                                                                                                                                                                                                                                                                                                                                                                                                                                                                                                                                                                                                                                                                                                                                                                                                                                                                                                                                                                                                                                                                                                                                                   | CLIP           | 8   |         |  |  |  |
| 7   | ER5801702194                                                                                                                                                                                                                                                                                                                                                                                                                                                                                                                                                                                                                                                                                                                                                                                                                                                                                                                                                                                                                                                                                                                                                                                                                                                                                                                                                                                                                                                                                                                                                                                                                                                                                                                                                                                                                                                                                                                                                                                                                                                                                                                   | WATER TRAP     | 1   |         |  |  |  |
| 8   | ER0017289181                                                                                                                                                                                                                                                                                                                                                                                                                                                                                                                                                                                                                                                                                                                                                                                                                                                                                                                                                                                                                                                                                                                                                                                                                                                                                                                                                                                                                                                                                                                                                                                                                                                                                                                                                                                                                                                                                                                                                                                                                                                                                                                   | O-RING         | 1   |         |  |  |  |
| 9   | ER5801712694                                                                                                                                                                                                                                                                                                                                                                                                                                                                                                                                                                                                                                                                                                                                                                                                                                                                                                                                                                                                                                                                                                                                                                                                                                                                                                                                                                                                                                                                                                                                                                                                                                                                                                                                                                                                                                                                                                                                                                                                                                                                                                                   | EXHAUST PIPE   | 1   |         |  |  |  |
| 10  | ER0504341194                                                                                                                                                                                                                                                                                                                                                                                                                                                                                                                                                                                                                                                                                                                                                                                                                                                                                                                                                                                                                                                                                                                                                                                                                                                                                                                                                                                                                                                                                                                                                                                                                                                                                                                                                                                                                                                                                                                                                                                                                                                                                                                   | GASKET         | 3   |         |  |  |  |
| 11  | ER5801602826                                                                                                                                                                                                                                                                                                                                                                                                                                                                                                                                                                                                                                                                                                                                                                                                                                                                                                                                                                                                                                                                                                                                                                                                                                                                                                                                                                                                                                                                                                                                                                                                                                                                                                                                                                                                                                                                                                                                                                                                                                                                                                                   | BOLT           | 2   |         |  |  |  |
| 12  | ER0016598224                                                                                                                                                                                                                                                                                                                                                                                                                                                                                                                                                                                                                                                                                                                                                                                                                                                                                                                                                                                                                                                                                                                                                                                                                                                                                                                                                                                                                                                                                                                                                                                                                                                                                                                                                                                                                                                                                                                                                                                                                                                                                                                   | BOLT           | 3   |         |  |  |  |
| 13  | ER0017044725                                                                                                                                                                                                                                                                                                                                                                                                                                                                                                                                                                                                                                                                                                                                                                                                                                                                                                                                                                                                                                                                                                                                                                                                                                                                                                                                                                                                                                                                                                                                                                                                                                                                                                                                                                                                                                                                                                                                                                                                                                                                                                                   | NUT            | 2   |         |  |  |  |
| 14  | ER0016597925                                                                                                                                                                                                                                                                                                                                                                                                                                                                                                                                                                                                                                                                                                                                                                                                                                                                                                                                                                                                                                                                                                                                                                                                                                                                                                                                                                                                                                                                                                                                                                                                                                                                                                                                                                                                                                                                                                                                                                                                                                                                                                                   | CAP            | 1   |         |  |  |  |
| 15  | ER0004798845                                                                                                                                                                                                                                                                                                                                                                                                                                                                                                                                                                                                                                                                                                                                                                                                                                                                                                                                                                                                                                                                                                                                                                                                                                                                                                                                                                                                                                                                                                                                                                                                                                                                                                                                                                                                                                                                                                                                                                                                                                                                                                                   | CAP            | 2   |         |  |  |  |
| 16  | ER0018137825                                                                                                                                                                                                                                                                                                                                                                                                                                                                                                                                                                                                                                                                                                                                                                                                                                                                                                                                                                                                                                                                                                                                                                                                                                                                                                                                                                                                                                                                                                                                                                                                                                                                                                                                                                                                                                                                                                                                                                                                                                                                                                                   | BOLT           | 2   |         |  |  |  |
| 17  | ER5801870787                                                                                                                                                                                                                                                                                                                                                                                                                                                                                                                                                                                                                                                                                                                                                                                                                                                                                                                                                                                                                                                                                                                                                                                                                                                                                                                                                                                                                                                                                                                                                                                                                                                                                                                                                                                                                                                                                                                                                                                                                                                                                                                   | HOSE           | 1   |         |  |  |  |
| 18  | ER5801602848                                                                                                                                                                                                                                                                                                                                                                                                                                                                                                                                                                                                                                                                                                                                                                                                                                                                                                                                                                                                                                                                                                                                                                                                                                                                                                                                                                                                                                                                                                                                                                                                                                                                                                                                                                                                                                                                                                                                                                                                                                                                                                                   | BOLT           | 1   |         |  |  |  |