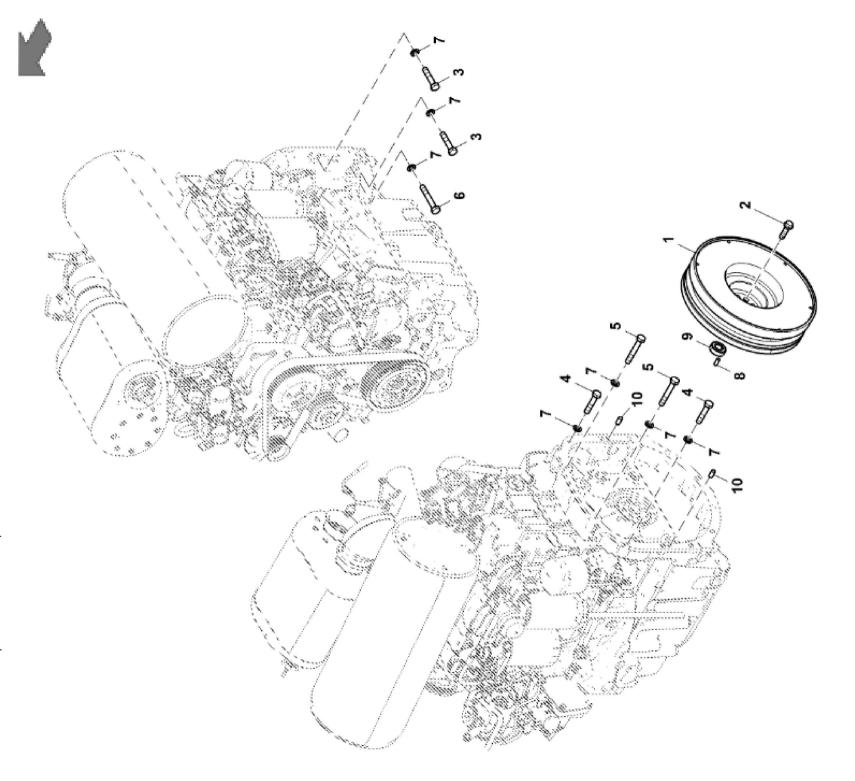

Copyright © 2017 Deere & Company. All Rights Reserved.

John Deere > Turf And Utility >TRACTOR >F5GFL413J - TRACTOR >5100GN Tractor (Engine F5G) FT4 (North America Edition) >20 ENGINE >ST845957 - DRIVE BELT / PULLEY

| KEY | PART NO.     | PART NAME | QTY | REMARKS |  |
|-----|--------------|-----------|-----|---------|--|
| 1   | ER5801363585 | PULLEY    | 1   |         |  |
| 2   | ER0016675835 | BOLT      | 6   |         |  |
| 3   | ER5801380424 | SPACER    | 1   |         |  |
| 4   | ER5801440074 | V-BELT    | 1   |         |  |