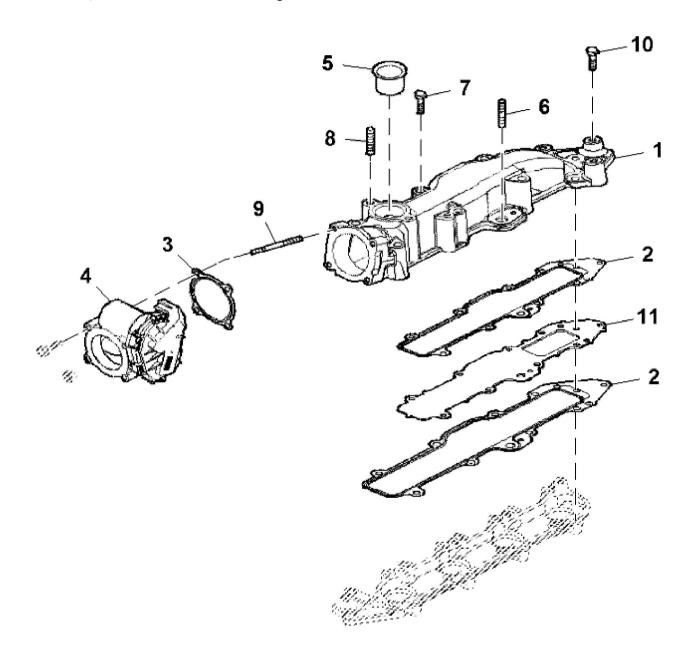

John Deere > Turf And Utility >TRACTOR >F5GFL413J - TRACTOR >5100GN Tractor (Engine F5G) FT4 (North America Edition) >20 ENGINE >ST845946 - AIR INTAKE MANIFOLD

| KEY | PART NO.     | PART NAME | QTY | REMARKS |  |
|-----|--------------|-----------|-----|---------|--|
| 1   | ER5801701355 | COVER     | 1   |         |  |
| 2   | ER5801752064 | GASKET    | 1   |         |  |
| 3   | ER0016592225 | SCREW     | 4   |         |  |
| 4   | ER0016673835 | SCREW     | 5   |         |  |