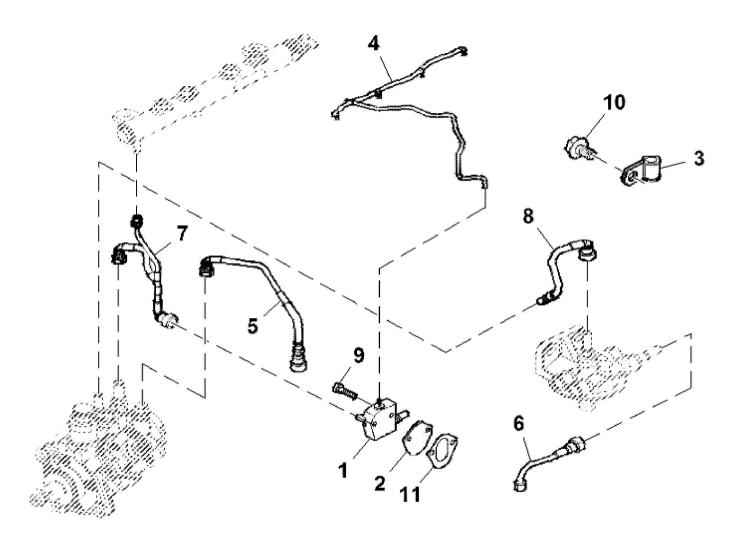

John Deere > Turf And Utility >TRACTOR >F5GFL413J - TRACTOR >5100GN Tractor (Engine F5G) FT4 (North America Edition) >20 ENGINE >ST845973 - FUEL LINES

| John Decre - Turi And Othicy - TriAcTOR - 13di L+13j |              | The Fore Stoudie Hactor (Engine 15d) 114 (North America Edition) 220 Engine 25104575 Total Energy |     |                  |  |  |
|------------------------------------------------------|--------------|---------------------------------------------------------------------------------------------------|-----|------------------|--|--|
| KEY                                                  | PART NO.     | PART NAME                                                                                         | QTY | REMARKS          |  |  |
| 1                                                    | ER5801698739 | VALVE                                                                                             | 1   |                  |  |  |
| 2                                                    | ER0504332869 | COVER                                                                                             | 1   |                  |  |  |
| 3                                                    | ER0017316499 | CLIP                                                                                              | 3   |                  |  |  |
| 4                                                    | ER5801734215 | FUEL LINE                                                                                         | 1   |                  |  |  |
| 5                                                    | ER5801496365 | FUEL LINE                                                                                         | 1   |                  |  |  |
| 6                                                    | ER0504385537 | FUEL LINE                                                                                         | 1   |                  |  |  |
| 7                                                    | ER0504388781 | FUEL LINE                                                                                         | 1   |                  |  |  |
| 8                                                    | ER0504385539 | FUEL LINE                                                                                         | 1   |                  |  |  |
| 9                                                    | ER0016586725 | BOLT                                                                                              | 2   | M8X 1.25 X 40 mm |  |  |
| 10                                                   | ER0016597925 | BOLT                                                                                              | 3   | M8 X 14 mm       |  |  |
| 11                                                   | ER0504332889 | GASKET                                                                                            | 1   |                  |  |  |