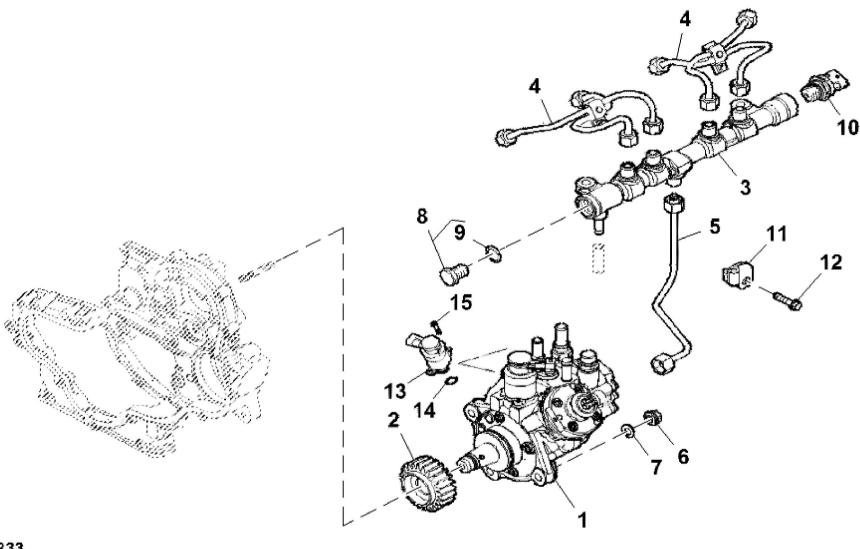

LX259833

John Deere > Turf And Utility >TRACTOR >F5GFL413J - TRACTOR >5100GN Tractor (Engine F5G) FT4 (North America Edition) >20 ENGINE >ST845960 - FUEL INJECTION PUMP

| John Deere - Turi And Guilty - HACTOR - 13di L413j |              | The Tok > 3 to an in Tactor (English 15d) 114 (North America Edition) > 20 English > 300 Total Injection 1 divi |     |                      |  |  |
|----------------------------------------------------|--------------|-----------------------------------------------------------------------------------------------------------------|-----|----------------------|--|--|
| KEY                                                | PART NO.     | PART NAME                                                                                                       | QTY | REMARKS              |  |  |
| 1                                                  | ER5801470100 | FUEL INJECTION PUMP                                                                                             | 1   |                      |  |  |
| 2                                                  | ER0504387506 | GEAR                                                                                                            | 1   |                      |  |  |
| 3                                                  | ER5801790327 | HYDRAULIC CYLINDER                                                                                              | 1   |                      |  |  |
| 4                                                  | ER5801714290 | FUEL LINE                                                                                                       | 2   |                      |  |  |
| 5                                                  | ER5801726553 | FUEL LINE                                                                                                       | 1   |                      |  |  |
| 6                                                  | ER0017044735 | NUT                                                                                                             | 3   |                      |  |  |
| 7                                                  | ER0017094904 | WASHER                                                                                                          | 3   |                      |  |  |
| 8                                                  | ER5801593459 | VALVE                                                                                                           | 1   |                      |  |  |
| 9                                                  | ER0042553494 | O-RING                                                                                                          | 1   |                      |  |  |
| 10                                                 | ER0504382373 | SENSOR                                                                                                          | 1   |                      |  |  |
| 11                                                 | ER5801555842 | BRACKET                                                                                                         | 1   |                      |  |  |
| 12                                                 | ER0016597925 | SCREW                                                                                                           | 1   | M8 X 14 mm           |  |  |
| 13                                                 | ER0042574911 | VALVE                                                                                                           | 1   | SUB FOR ER0042567116 |  |  |
| 14                                                 | ER0042567117 | O-RING                                                                                                          | 1   |                      |  |  |
| 15                                                 | ER0042567118 | SCREW                                                                                                           | 2   |                      |  |  |
|                                                    |              |                                                                                                                 |     |                      |  |  |