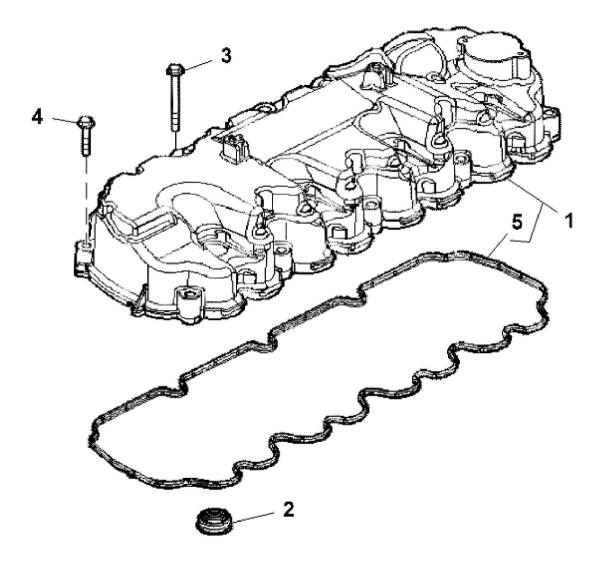

Copyright © 2017 Deere & Company. All Rights Reserved.

John Deere > Turf And Utility >TRACTOR >F5GFL413J - TRACTOR >5100GN Tractor (Engine F5G) FT4 (North America Edition) >20 ENGINE >ST845957 - DRIVE BELT / PULLEY

| KEY | PART NO.     | PART NAME | QTY | REMARKS |  |
|-----|--------------|-----------|-----|---------|--|
| 1   | ER5801363585 | PULLEY    | 1   |         |  |
| 2   | ER0016675835 | BOLT      | 6   |         |  |
| 3   | ER5801380424 | SPACER    | 1   |         |  |
| 4   | ER5801440074 | V-BELT    | 1   |         |  |