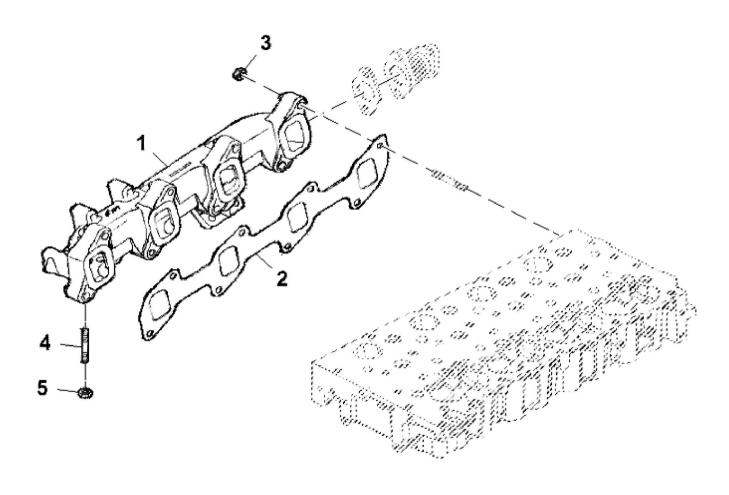

John Deere > Turf And Utility >TRACTOR >F5GFL413J - TRACTOR >5100GN Tractor (Engine F5G) FT4 (North America Edition) >20 ENGINE >ST845942 - EXHAUST MANIFOLD

| KEY | PART NO.     | PART NAME        | QTY | REMARKS |  |
|-----|--------------|------------------|-----|---------|--|
| 1   | ER0504388669 | EXHAUST MANIFOLD | 1   |         |  |
| 2   | ER0504170332 | GASKET           | 1   |         |  |
| 3   | ER0504294819 | NUT              | 8   |         |  |
| 4   | ER0016729434 | STUD             | 2   |         |  |
| 5   | ER0500322677 | NUT              | 2   |         |  |