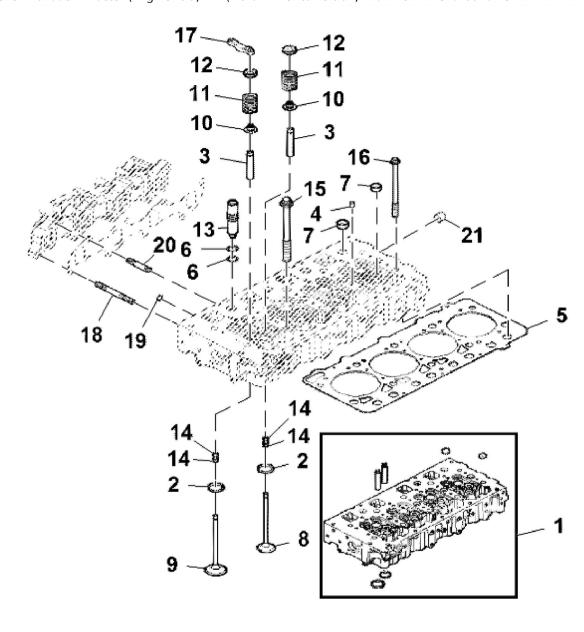

John Deere > Turf And Utility >TRACTOR >F5GFL413J - TRACTOR >5100GN Tractor (Engine F5G) FT4 (North America Edition) >20 ENGINE >ST845948 - CYLINDER HEAD

| J   |              |               |     |                    |  |
|-----|--------------|---------------|-----|--------------------|--|
| KEY | PART NO.     | PART NAME     | QTY | REMARKS            |  |
| 1   | ER5801823163 | CYLINDER HEAD | 1   |                    |  |
| 2   | ER0504075442 | VALVE SEAT    | 16  |                    |  |
| 3   | ER0504053804 | GUIDE         | 16  |                    |  |
| 3   | ER0504053805 | GUIDE         | 16  | DIA = + 0.1 mm     |  |
| 3   | ER0504053806 | GUIDE         | 16  | DIA = + 0.25 mm    |  |
| 4   | ER0099435557 | DOWEL PIN     | 3   |                    |  |
| 5   | ER5801753236 | GASKET        | 1   |                    |  |
| 5   | ER5801753235 | GASKET        | 1   |                    |  |
| 6   | ER0017278781 | O-RING        | 8   |                    |  |
| 7   | ER0016988301 | PLUG          | 12  |                    |  |
| 8   | ER0504072531 | INTAKE VALVE  | 8   |                    |  |
| 9   | ER0504081062 | EXHAUST VALVE | 8   |                    |  |
| 10  | ER5801700319 | SEAL          | 16  |                    |  |
| 11  | ER5801696188 | SPRING        | 16  |                    |  |
| 12  | ER5801700312 | CAP           | 16  |                    |  |
| 13  | ER5801742343 | NOZZLE        | 6   |                    |  |
| 14  | ER0014194670 | RETAINER      | 32  |                    |  |
| 15  | ER0504081533 | BOLT          | 4   | M12 X 1.5 X 165 mm |  |
| 16  | ER0504081521 | BOLT          | 6   | M15 X 1.5 X 193 mm |  |
| 17  | ER5801712619 | VALVE         | 8   |                    |  |
| 18  | ER5801744018 | STUD          | 1   |                    |  |
| 19  | ER0014282170 | PLUG          | 3   |                    |  |
| 20  | ER5801475385 | STUD          | 8   |                    |  |
| 21  | ER0016990970 | PLUG          | 1   |                    |  |
|     |              |               |     |                    |  |