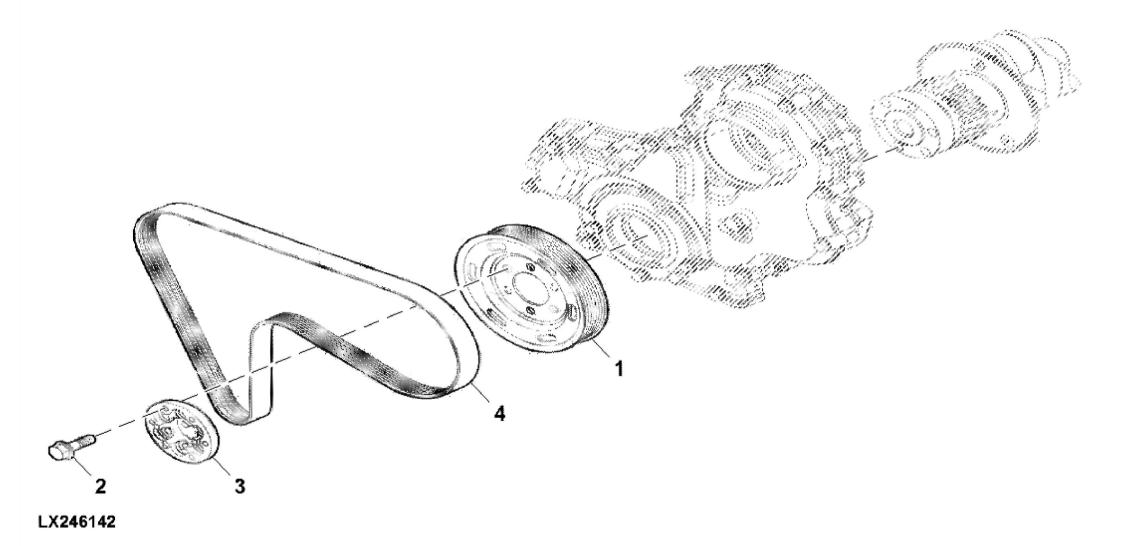

| KEY | PART NO.     | PART NAME | QTY | REMARKS |  |
|-----|--------------|-----------|-----|---------|--|
| 1   | ER5801363585 | PULLEY    | 1   |         |  |
| 2   | ER0016675835 | BOLT      | 6   |         |  |
| 3   | ER5801380424 | SPACER    | 1   |         |  |
| 4   | ER5801440074 | V-BELT    | 1   |         |  |