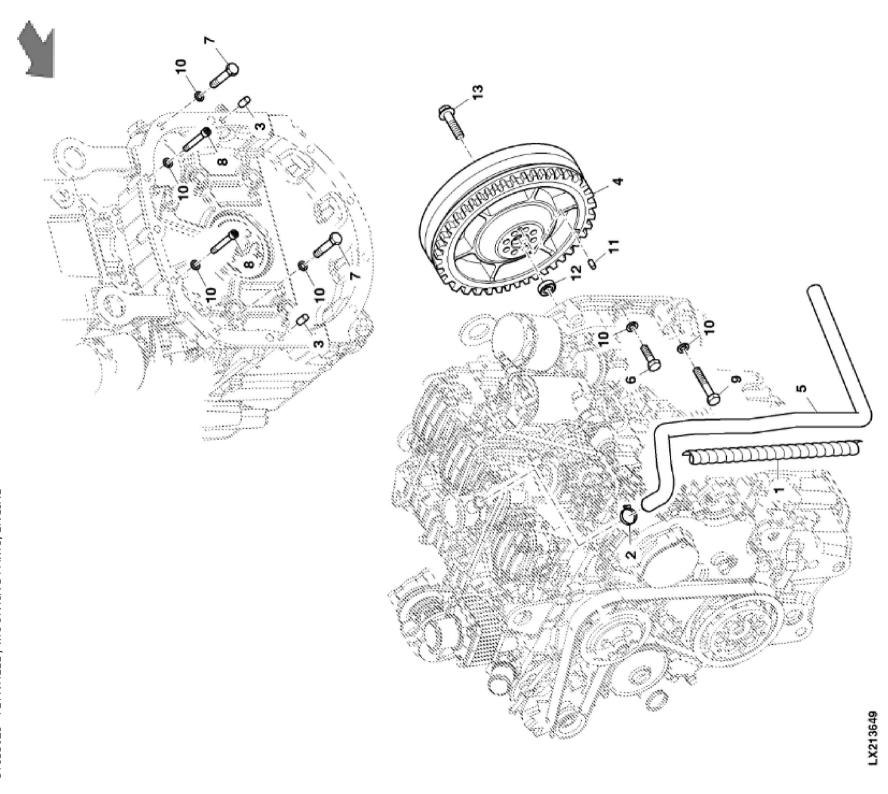

John Deere > Turf And Utility >TRACTOR >F5DFL413C - TRACTOR >5075GN Tractor (Engine F5D) FT4 (North America Edition) >20 ENGINE >ST833482 - FLYWHEEL HOUSING

| KEY | PART NO.     | PART NAME | QTY | REMARKS        |  |
|-----|--------------|-----------|-----|----------------|--|
| 1   | ER0504180348 | HOUSING   | 1   |                |  |
| 2   | ER0016678034 | BOLT      | 6   | M12 X 40       |  |
| 3   | ER0016673735 | BOLT      | 2   | M8 X 1.25 X 25 |  |
| 4   | ER0002995644 | ADHESIVE  | 1   |                |  |
| 5   | ER0004895378 | PLUG      | 1   |                |  |
| 6   | ER0017288480 | O-RING    | 1   |                |  |

John Deere > Turf And Utility >TRACTOR >F5DFL413C - TRACTOR >5075GN Tractor (Engine F5D) FT4 (North America Edition) >20 ENGINE >ST833025 - FLYWHEEL / MOUNTING PARTS, ENGINE

| John Deere | on beer a full time of the forest of the for |            |     |                               |  |  |  |  |  |
|------------|--------------------------------------------------------------------------------------------------------------------------------------------------------------------------------------------------------------------------------------------------------------------------------------------------------------------------------------------------------------------------------------------------------------------------------------------------------------------------------------------------------------------------------------------------------------------------------------------------------------------------------------------------------------------------------------------------------------------------------------------------------------------------------------------------------------------------------------------------------------------------------------------------------------------------------------------------------------------------------------------------------------------------------------------------------------------------------------------------------------------------------------------------------------------------------------------------------------------------------------------------------------------------------------------------------------------------------------------------------------------------------------------------------------------------------------------------------------------------------------------------------------------------------------------------------------------------------------------------------------------------------------------------------------------------------------------------------------------------------------------------------------------------------------------------------------------------------------------------------------------------------------------------------------------------------------------------------------------------------------------------------------------------------------------------------------------------------------------------------------------------------|------------|-----|-------------------------------|--|--|--|--|--|
| KEY        | PART NO.                                                                                                                                                                                                                                                                                                                                                                                                                                                                                                                                                                                                                                                                                                                                                                                                                                                                                                                                                                                                                                                                                                                                                                                                                                                                                                                                                                                                                                                                                                                                                                                                                                                                                                                                                                                                                                                                                                                                                                                                                                                                                                                       | PART NAME  | QTY | REMARKS                       |  |  |  |  |  |
| 1          | ER201677                                                                                                                                                                                                                                                                                                                                                                                                                                                                                                                                                                                                                                                                                                                                                                                                                                                                                                                                                                                                                                                                                                                                                                                                                                                                                                                                                                                                                                                                                                                                                                                                                                                                                                                                                                                                                                                                                                                                                                                                                                                                                                                       | HOSE GUARD | 1   |                               |  |  |  |  |  |
| 2          | ER136575                                                                                                                                                                                                                                                                                                                                                                                                                                                                                                                                                                                                                                                                                                                                                                                                                                                                                                                                                                                                                                                                                                                                                                                                                                                                                                                                                                                                                                                                                                                                                                                                                                                                                                                                                                                                                                                                                                                                                                                                                                                                                                                       | CLAMP      | 1   |                               |  |  |  |  |  |
| 3          | ER202960                                                                                                                                                                                                                                                                                                                                                                                                                                                                                                                                                                                                                                                                                                                                                                                                                                                                                                                                                                                                                                                                                                                                                                                                                                                                                                                                                                                                                                                                                                                                                                                                                                                                                                                                                                                                                                                                                                                                                                                                                                                                                                                       | DOWEL PIN  | 2   |                               |  |  |  |  |  |
| 4          | ER372511                                                                                                                                                                                                                                                                                                                                                                                                                                                                                                                                                                                                                                                                                                                                                                                                                                                                                                                                                                                                                                                                                                                                                                                                                                                                                                                                                                                                                                                                                                                                                                                                                                                                                                                                                                                                                                                                                                                                                                                                                                                                                                                       | FLYWHEEL   | 1   | (PowrReverser™) 11"           |  |  |  |  |  |
| 4          | ER436582                                                                                                                                                                                                                                                                                                                                                                                                                                                                                                                                                                                                                                                                                                                                                                                                                                                                                                                                                                                                                                                                                                                                                                                                                                                                                                                                                                                                                                                                                                                                                                                                                                                                                                                                                                                                                                                                                                                                                                                                                                                                                                                       | FLYWHEEL   | 1   | (Mechanical Transmission) 12" |  |  |  |  |  |
| 5          | ER383846                                                                                                                                                                                                                                                                                                                                                                                                                                                                                                                                                                                                                                                                                                                                                                                                                                                                                                                                                                                                                                                                                                                                                                                                                                                                                                                                                                                                                                                                                                                                                                                                                                                                                                                                                                                                                                                                                                                                                                                                                                                                                                                       | HOSE       | 1   |                               |  |  |  |  |  |
| 6          | ER021143                                                                                                                                                                                                                                                                                                                                                                                                                                                                                                                                                                                                                                                                                                                                                                                                                                                                                                                                                                                                                                                                                                                                                                                                                                                                                                                                                                                                                                                                                                                                                                                                                                                                                                                                                                                                                                                                                                                                                                                                                                                                                                                       | BOLT       | 6   | M12 X 50                      |  |  |  |  |  |
| 7          | ER021148                                                                                                                                                                                                                                                                                                                                                                                                                                                                                                                                                                                                                                                                                                                                                                                                                                                                                                                                                                                                                                                                                                                                                                                                                                                                                                                                                                                                                                                                                                                                                                                                                                                                                                                                                                                                                                                                                                                                                                                                                                                                                                                       | BOLT       | 2   | M12 X 60                      |  |  |  |  |  |
| 8          | ER021155                                                                                                                                                                                                                                                                                                                                                                                                                                                                                                                                                                                                                                                                                                                                                                                                                                                                                                                                                                                                                                                                                                                                                                                                                                                                                                                                                                                                                                                                                                                                                                                                                                                                                                                                                                                                                                                                                                                                                                                                                                                                                                                       | BOLT       | 2   | M12 X 80                      |  |  |  |  |  |
| 9          | ER021157                                                                                                                                                                                                                                                                                                                                                                                                                                                                                                                                                                                                                                                                                                                                                                                                                                                                                                                                                                                                                                                                                                                                                                                                                                                                                                                                                                                                                                                                                                                                                                                                                                                                                                                                                                                                                                                                                                                                                                                                                                                                                                                       | BOLT       | 2   | M12 X 90                      |  |  |  |  |  |
| 10         | ER022861                                                                                                                                                                                                                                                                                                                                                                                                                                                                                                                                                                                                                                                                                                                                                                                                                                                                                                                                                                                                                                                                                                                                                                                                                                                                                                                                                                                                                                                                                                                                                                                                                                                                                                                                                                                                                                                                                                                                                                                                                                                                                                                       | WASHER     | 12  |                               |  |  |  |  |  |
| 11         | ER024502                                                                                                                                                                                                                                                                                                                                                                                                                                                                                                                                                                                                                                                                                                                                                                                                                                                                                                                                                                                                                                                                                                                                                                                                                                                                                                                                                                                                                                                                                                                                                                                                                                                                                                                                                                                                                                                                                                                                                                                                                                                                                                                       | DOWEL PIN  | 1   |                               |  |  |  |  |  |
| 12         | ER026017                                                                                                                                                                                                                                                                                                                                                                                                                                                                                                                                                                                                                                                                                                                                                                                                                                                                                                                                                                                                                                                                                                                                                                                                                                                                                                                                                                                                                                                                                                                                                                                                                                                                                                                                                                                                                                                                                                                                                                                                                                                                                                                       | BEARING    | 1   | (Mechanical Transmission)     |  |  |  |  |  |
| 13         | ER393149                                                                                                                                                                                                                                                                                                                                                                                                                                                                                                                                                                                                                                                                                                                                                                                                                                                                                                                                                                                                                                                                                                                                                                                                                                                                                                                                                                                                                                                                                                                                                                                                                                                                                                                                                                                                                                                                                                                                                                                                                                                                                                                       | BOLT       | 8   | M8 X 12                       |  |  |  |  |  |
|            |                                                                                                                                                                                                                                                                                                                                                                                                                                                                                                                                                                                                                                                                                                                                                                                                                                                                                                                                                                                                                                                                                                                                                                                                                                                                                                                                                                                                                                                                                                                                                                                                                                                                                                                                                                                                                                                                                                                                                                                                                                                                                                                                |            |     |                               |  |  |  |  |  |