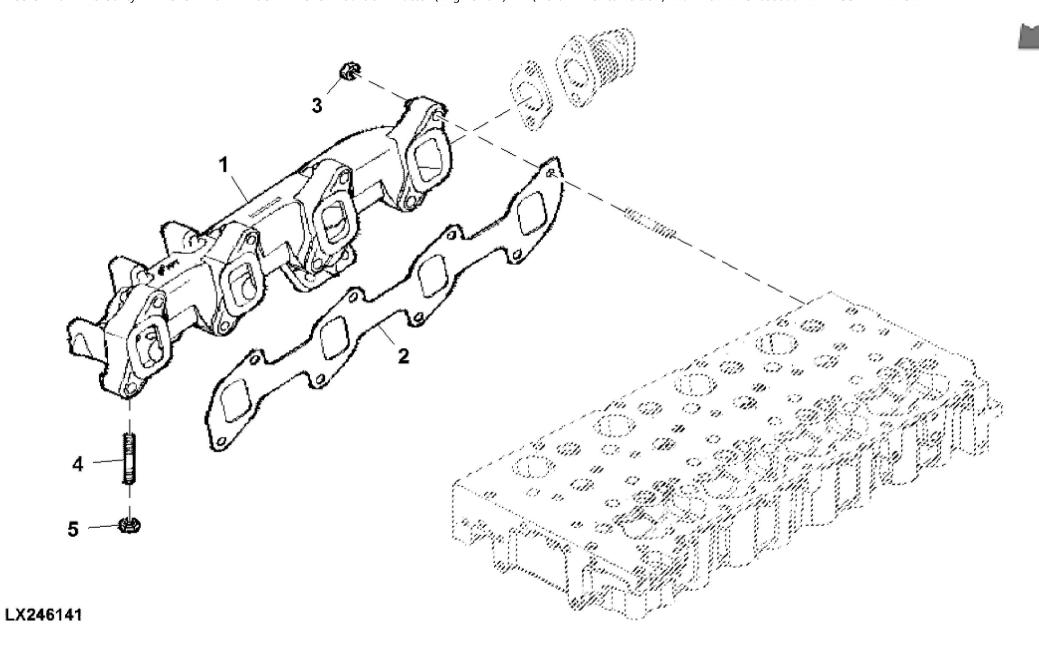

| ER0018137825 | BOLT                                          | 2                                                                                                                  | M6 X 16      |  |  |  |



Copyright © 2017 Deere & Company. All Rights Reserved.

Thank you very much for your reading. Please Click Here. Then Get COMPLETE MANUAL. NO WAITING



## **NOTE:**

If there is no response to click on the link above, please download the PDF document first and then click on it.

John Deere > Turf And Utility >TRACTOR >F5DFL413C - TRACTOR >5075GN Tractor (Engine F5D) FT4 (North America Edition) >20 ENGINE >ST833568 - EXHAUST MANIFOLD

| KEY | PART NO.     | PART NAME        | QTY | REMARKS |  |
|-----|--------------|------------------|-----|---------|--|
| 1   | ER0504388669 | EXHAUST MANIFOLD | 1   |         |  |
| 2   | ER0504170332 | GASKET           | 1   |         |  |
| 3   | ER0504294819 | NUT              | 8   |         |  |
| 4   | ER0016729434 | STUD             | 2   | M8 X 2