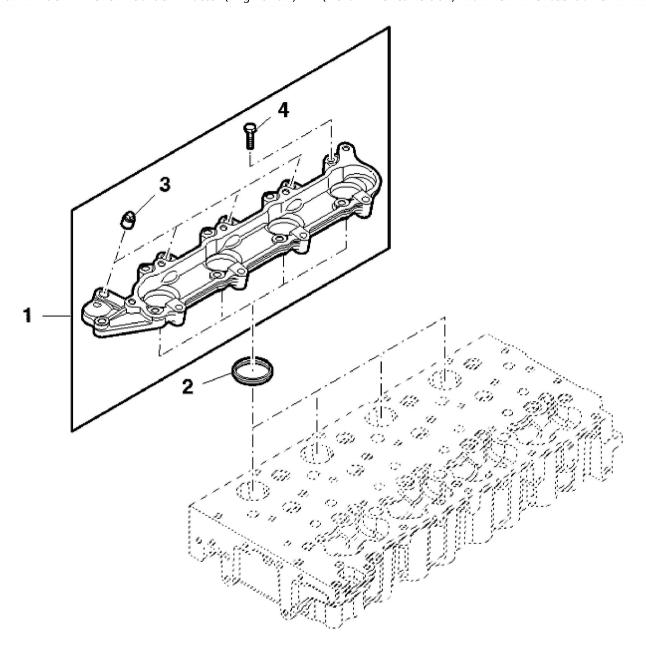

PY040245

John Deere > Turf And Utility >TRACTOR >F5DFL413C - TRACTOR >5075GN Tractor (Engine F5D) FT4 (North America Edition) >20 ENGINE >ST833498 - CYLINDER HEAD HOUSING

| KEY | PART NO.     | PART NAME | QTY | REMARKS   |  |
|-----|--------------|-----------|-----|-----------|--|
| 1   | ER5801363172 | HOUSING   | 1   |           |  |
| 2   | ER5801363175 | GASKET    | 4   |           |  |
| 3   | ER0504273002 | PLUG      | 4   | M12 X 1.5 |  |
| 4   | ER0016673835 | BOLT      | 9   | M8 X 30   |  |