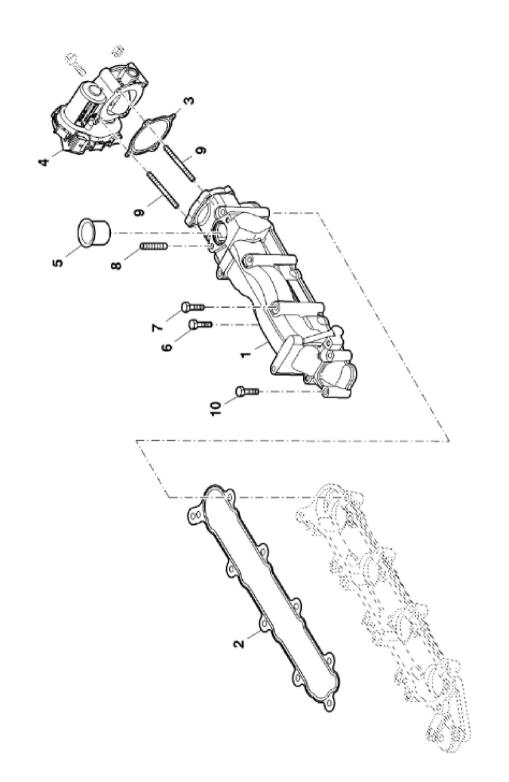

John Deere > Turf And Utility >TRACTOR >F5DFL413C - TRACTOR >5075GN Tractor (Engine F5D) FT4 (North America Edition) >20 ENGINE >ST833025 - FLYWHEEL / MOUNTING PARTS, ENGINE

| John Deere | on beer a full time of the forest of the for |            |     |                               |  |  |  |  |  |
|------------|--------------------------------------------------------------------------------------------------------------------------------------------------------------------------------------------------------------------------------------------------------------------------------------------------------------------------------------------------------------------------------------------------------------------------------------------------------------------------------------------------------------------------------------------------------------------------------------------------------------------------------------------------------------------------------------------------------------------------------------------------------------------------------------------------------------------------------------------------------------------------------------------------------------------------------------------------------------------------------------------------------------------------------------------------------------------------------------------------------------------------------------------------------------------------------------------------------------------------------------------------------------------------------------------------------------------------------------------------------------------------------------------------------------------------------------------------------------------------------------------------------------------------------------------------------------------------------------------------------------------------------------------------------------------------------------------------------------------------------------------------------------------------------------------------------------------------------------------------------------------------------------------------------------------------------------------------------------------------------------------------------------------------------------------------------------------------------------------------------------------------------|------------|-----|-------------------------------|--|--|--|--|--|
| KEY        | PART NO.                                                                                                                                                                                                                                                                                                                                                                                                                                                                                                                                                                                                                                                                                                                                                                                                                                                                                                                                                                                                                                                                                                                                                                                                                                                                                                                                                                                                                                                                                                                                                                                                                                                                                                                                                                                                                                                                                                                                                                                                                                                                                                                       | PART NAME  | QTY | REMARKS                       |  |  |  |  |  |
| 1          | ER201677                                                                                                                                                                                                                                                                                                                                                                                                                                                                                                                                                                                                                                                                                                                                                                                                                                                                                                                                                                                                                                                                                                                                                                                                                                                                                                                                                                                                                                                                                                                                                                                                                                                                                                                                                                                                                                                                                                                                                                                                                                                                                                                       | HOSE GUARD | 1   |                               |  |  |  |  |  |
| 2          | ER136575                                                                                                                                                                                                                                                                                                                                                                                                                                                                                                                                                                                                                                                                                                                                                                                                                                                                                                                                                                                                                                                                                                                                                                                                                                                                                                                                                                                                                                                                                                                                                                                                                                                                                                                                                                                                                                                                                                                                                                                                                                                                                                                       | CLAMP      | 1   |                               |  |  |  |  |  |
| 3          | ER202960                                                                                                                                                                                                                                                                                                                                                                                                                                                                                                                                                                                                                                                                                                                                                                                                                                                                                                                                                                                                                                                                                                                                                                                                                                                                                                                                                                                                                                                                                                                                                                                                                                                                                                                                                                                                                                                                                                                                                                                                                                                                                                                       | DOWEL PIN  | 2   |                               |  |  |  |  |  |
| 4          | ER372511                                                                                                                                                                                                                                                                                                                                                                                                                                                                                                                                                                                                                                                                                                                                                                                                                                                                                                                                                                                                                                                                                                                                                                                                                                                                                                                                                                                                                                                                                                                                                                                                                                                                                                                                                                                                                                                                                                                                                                                                                                                                                                                       | FLYWHEEL   | 1   | (PowrReverser™) 11"           |  |  |  |  |  |
| 4          | ER436582                                                                                                                                                                                                                                                                                                                                                                                                                                                                                                                                                                                                                                                                                                                                                                                                                                                                                                                                                                                                                                                                                                                                                                                                                                                                                                                                                                                                                                                                                                                                                                                                                                                                                                                                                                                                                                                                                                                                                                                                                                                                                                                       | FLYWHEEL   | 1   | (Mechanical Transmission) 12" |  |  |  |  |  |
| 5          | ER383846                                                                                                                                                                                                                                                                                                                                                                                                                                                                                                                                                                                                                                                                                                                                                                                                                                                                                                                                                                                                                                                                                                                                                                                                                                                                                                                                                                                                                                                                                                                                                                                                                                                                                                                                                                                                                                                                                                                                                                                                                                                                                                                       | HOSE       | 1   |                               |  |  |  |  |  |
| 6          | ER021143                                                                                                                                                                                                                                                                                                                                                                                                                                                                                                                                                                                                                                                                                                                                                                                                                                                                                                                                                                                                                                                                                                                                                                                                                                                                                                                                                                                                                                                                                                                                                                                                                                                                                                                                                                                                                                                                                                                                                                                                                                                                                                                       | BOLT       | 6   | M12 X 50                      |  |  |  |  |  |
| 7          | ER021148                                                                                                                                                                                                                                                                                                                                                                                                                                                                                                                                                                                                                                                                                                                                                                                                                                                                                                                                                                                                                                                                                                                                                                                                                                                                                                                                                                                                                                                                                                                                                                                                                                                                                                                                                                                                                                                                                                                                                                                                                                                                                                                       | BOLT       | 2   | M12 X 60                      |  |  |  |  |  |
| 8          | ER021155                                                                                                                                                                                                                                                                                                                                                                                                                                                                                                                                                                                                                                                                                                                                                                                                                                                                                                                                                                                                                                                                                                                                                                                                                                                                                                                                                                                                                                                                                                                                                                                                                                                                                                                                                                                                                                                                                                                                                                                                                                                                                                                       | BOLT       | 2   | M12 X 80                      |  |  |  |  |  |
| 9          | ER021157                                                                                                                                                                                                                                                                                                                                                                                                                                                                                                                                                                                                                                                                                                                                                                                                                                                                                                                                                                                                                                                                                                                                                                                                                                                                                                                                                                                                                                                                                                                                                                                                                                                                                                                                                                                                                                                                                                                                                                                                                                                                                                                       | BOLT       | 2   | M12 X 90                      |  |  |  |  |  |
| 10         | ER022861                                                                                                                                                                                                                                                                                                                                                                                                                                                                                                                                                                                                                                                                                                                                                                                                                                                                                                                                                                                                                                                                                                                                                                                                                                                                                                                                                                                                                                                                                                                                                                                                                                                                                                                                                                                                                                                                                                                                                                                                                                                                                                                       | WASHER     | 12  |                               |  |  |  |  |  |
| 11         | ER024502                                                                                                                                                                                                                                                                                                                                                                                                                                                                                                                                                                                                                                                                                                                                                                                                                                                                                                                                                                                                                                                                                                                                                                                                                                                                                                                                                                                                                                                                                                                                                                                                                                                                                                                                                                                                                                                                                                                                                                                                                                                                                                                       | DOWEL PIN  | 1   |                               |  |  |  |  |  |
| 12         | ER026017                                                                                                                                                                                                                                                                                                                                                                                                                                                                                                                                                                                                                                                                                                                                                                                                                                                                                                                                                                                                                                                                                                                                                                                                                                                                                                                                                                                                                                                                                                                                                                                                                                                                                                                                                                                                                                                                                                                                                                                                                                                                                                                       | BEARING    | 1   | (Mechanical Transmission)     |  |  |  |  |  |
| 13         | ER393149                                                                                                                                                                                                                                                                                                                                                                                                                                                                                                                                                                                                                                                                                                                                                                                                                                                                                                                                                                                                                                                                                                                                                                                                                                                                                                                                                                                                                                                                                                                                                                                                                                                                                                                                                                                                                                                                                                                                                                                                                                                                                                                       | BOLT       | 8   | M8 X 12                       |  |  |  |  |  |
|            |                                                                                                                                                                                                                                                                                                                                                                                                                                                                                                                                                                                                                                                                                                                                                                                                                                                                                                                                                                                                                                                                                                                                                                                                                                                                                                                                                                                                                                                                                                                                                                                                                                                                                                                                                                                                                                                                                                                                                                                                                                                                                                                                |            |     |                               |  |  |  |  |  |