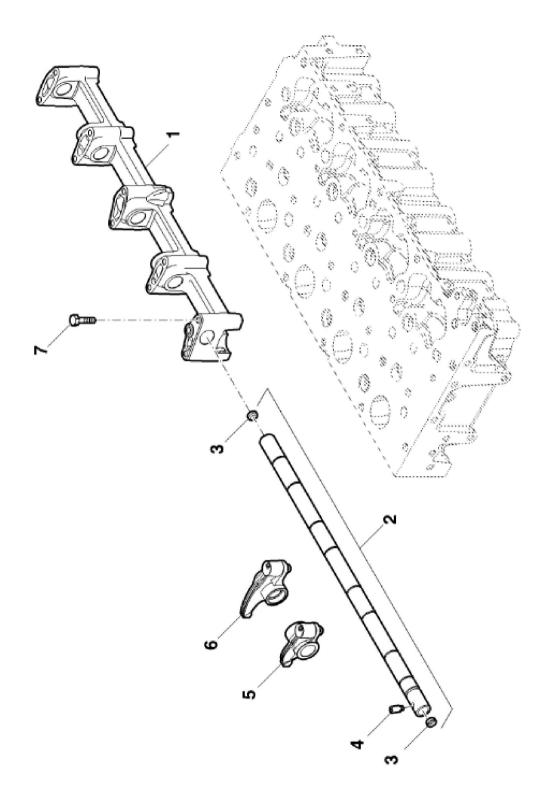

PY040551

John Deere > Turf And Utility >TRACTOR >F5DFL413C - TRACTOR >5075GN Tractor (Engine F5D) FT4 (North America Edition) >20 ENGINE >ST833621 - INJECTION NOZZLE

| KEY | PART NO.     | PART NAME                | QTY | REMARKS |  |
|-----|--------------|--------------------------|-----|---------|--|
| 1   | ER5801470098 | ELECTRONIC UNIT INJECTOR | 4   |         |  |
| 2   | ER0004899689 | WASHER                   | 4   |         |  |
| 3   | ER0504378841 | BRACKET                  | 4   |         |  |
| 4   | ER5801473742 | STUD                     | 4   | M8 X 65 |  |
| 5   | ER0500353601 | WASHER                   | 4   |         |  |
| 6   | ER0017044735 | NUT                      | 4   |         |  |
| 7   | ER0008097971 | CLAMP                    | 4   |         |  |