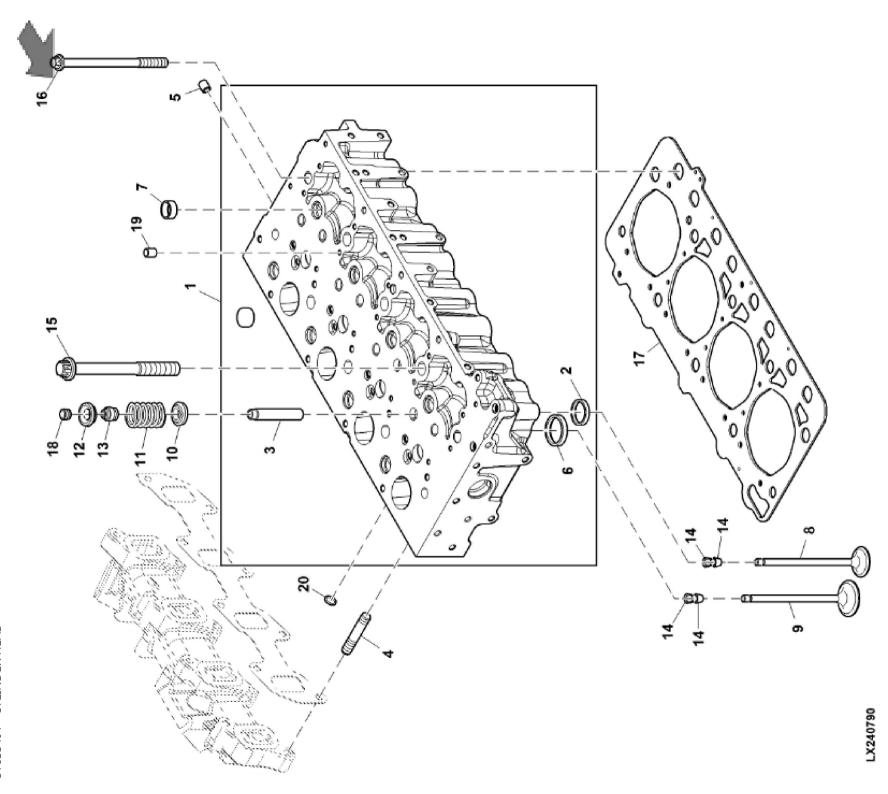

John Deere > Turf And Utility >TRACTOR >F5DFL413C - TRACTOR >5075GN Tractor (Engine F5D) FT4 (North America Edition) >20 ENGINE >ST833491 - CYLINDER HEAD

|     |              |               | <i>y</i> , , , | ,               |  |
|-----|--------------|---------------|----------------|-----------------|--|
| KEY | PART NO.     | PART NAME     | QTY            | REMARKS         |  |
| 1   | ER0504389002 | CYLINDER HEAD | 1              |                 |  |
| 2   | ER0504162949 | VALVE SEAT    | 4              |                 |  |
| 3   | ER0004749397 | GUIDE         | 8              | STD             |  |
| 3   | ER0004749398 | GUIDE         | 8              | DIA = + 0.1 mm  |  |
| 3   | ER0004749399 | GUIDE         | 8              | DIA = + 0.2 mm  |  |
| 4   | ER5801475385 | STUD          | 8              | M8 X 1.25       |  |
| 5   | ER0016990970 | PLUG          | 1              |                 |  |
| 6   | ER0504254094 | VALVE SEAT    | 4              |                 |  |
| 7   | ER0016988301 | PLUG          | 8              |                 |  |
| 8   | ER0504387778 | INTAKE VALVE  | 4              |                 |  |
| 9   | ER0504387779 | EXHAUST VALVE | 4              |                 |  |
| 10  | ER0504178119 | CAP           | 8              |                 |  |
| 11  | ER0004812347 | SPRING        | 8              |                 |  |
| 12  | ER0004780558 | CAP           | 8              |                 |  |
| 13  | ER0040101573 | CAP           | 8              |                 |  |
| 14  | ER0004819891 | RETAINER      | 16             |                 |  |
| 15  | ER0504081521 | STUD          | 6              | M15 X 1.5 X 193 |  |
| 16  | ER0504081533 | STUD          | 4              | M12 X 1.5 X 162 |  |
| 17  | ER5801450757 | GASKET        | 1              | TK = + 0.8 mm   |  |
| 17  | ER5801450758 | GASKET        | 1              | TK = + 0.7  mm  |  |
| 18  | ER0504387777 | VALVE COVER   | 8              |                 |  |
| 19  | ER0099435557 | DOWEL PIN     | 1              |                 |  |
| 20  | ER0016990670 | PLUG          | 4              |                 |  |