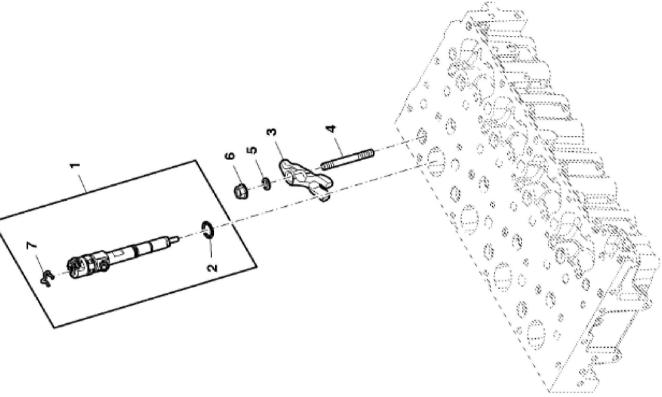

PY040551

John Deere > Turf And Utility >TRACTOR >F5DFL413C - TRACTOR >5075GN Tractor (Engine F5D) FT4 (North America Edition) >20 ENGINE >ST833621 - INJECTION NOZZLE

| KEY | PART NO.     | PART NAME                | QTY | REMARKS |  |
|-----|--------------|--------------------------|-----|---------|--|
| 1   | ER5801470098 | ELECTRONIC UNIT INJECTOR | 4   |         |  |
| 2   | ER0004899689 | WASHER                   | 4   |         |  |
| 3   | ER0504378841 | BRACKET                  | 4   |         |  |
| 4   | ER5801473742 | STUD                     | 4   | M8 X 65 |  |
| 5   | ER0500353601 | WASHER                   | 4   |         |  |
| 6   | ER0017044735 | NUT                      | 4   |         |  |
| 7   | ER0008097971 | CLAMP                    | 4   |         |  |