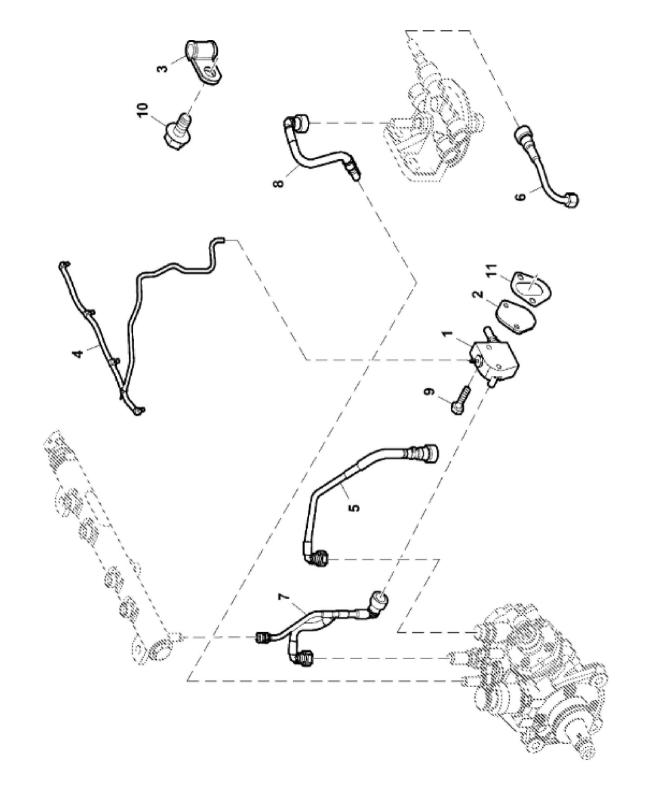

y040548

John Deere > Turf And Utility >TRACTOR >F5DFL413C - TRACTOR >5075GN Tractor (Engine F5D) FT4 (North America Edition) >20 ENGINE >ST833620 - FUEL INJECTION PUMP

| Jonn. 2 00. 0 1 a. | John Beere's Tarry and Gamey's Total Control of the |                     |     |                   |  |  |  |  |
|--------------------|--------------------------------------------------------------------------------------------------------------------------------------------------------------------------------------------------------------------------------------------------------------------------------------------------------------------------------------------------------------------------------------------------------------------------------------------------------------------------------------------------------------------------------------------------------------------------------------------------------------------------------------------------------------------------------------------------------------------------------------------------------------------------------------------------------------------------------------------------------------------------------------------------------------------------------------------------------------------------------------------------------------------------------------------------------------------------------------------------------------------------------------------------------------------------------------------------------------------------------------------------------------------------------------------------------------------------------------------------------------------------------------------------------------------------------------------------------------------------------------------------------------------------------------------------------------------------------------------------------------------------------------------------------------------------------------------------------------------------------------------------------------------------------------------------------------------------------------------------------------------------------------------------------------------------------------------------------------------------------------------------------------------------------------------------------------------------------------------------------------------------------|---------------------|-----|-------------------|--|--|--|--|
| KEY                | PART NO.                                                                                                                                                                                                                                                                                                                                                                                                                                                                                                                                                                                                                                                                                                                                                                                                                                                                                                                                                                                                                                                                                                                                                                                                                                                                                                                                                                                                                                                                                                                                                                                                                                                                                                                                                                                                                                                                                                                                                                                                                                                                                                                       | PART NAME           | QTY | REMARKS           |  |  |  |  |
| 1                  | ER5801470100                                                                                                                                                                                                                                                                                                                                                                                                                                                                                                                                                                                                                                                                                                                                                                                                                                                                                                                                                                                                                                                                                                                                                                                                                                                                                                                                                                                                                                                                                                                                                                                                                                                                                                                                                                                                                                                                                                                                                                                                                                                                                                                   | FUEL INJECTION PUMP | 1   |                   |  |  |  |  |
| 2                  | ER0504387506                                                                                                                                                                                                                                                                                                                                                                                                                                                                                                                                                                                                                                                                                                                                                                                                                                                                                                                                                                                                                                                                                                                                                                                                                                                                                                                                                                                                                                                                                                                                                                                                                                                                                                                                                                                                                                                                                                                                                                                                                                                                                                                   | GEAR                | 1   |                   |  |  |  |  |
| 3                  | ER5801470105                                                                                                                                                                                                                                                                                                                                                                                                                                                                                                                                                                                                                                                                                                                                                                                                                                                                                                                                                                                                                                                                                                                                                                                                                                                                                                                                                                                                                                                                                                                                                                                                                                                                                                                                                                                                                                                                                                                                                                                                                                                                                                                   | FUEL RAIL           | 1   |                   |  |  |  |  |
| 4                  | ER0504387341                                                                                                                                                                                                                                                                                                                                                                                                                                                                                                                                                                                                                                                                                                                                                                                                                                                                                                                                                                                                                                                                                                                                                                                                                                                                                                                                                                                                                                                                                                                                                                                                                                                                                                                                                                                                                                                                                                                                                                                                                                                                                                                   | FUEL LINE           | 1   |                   |  |  |  |  |
| 5                  | ER0504387346                                                                                                                                                                                                                                                                                                                                                                                                                                                                                                                                                                                                                                                                                                                                                                                                                                                                                                                                                                                                                                                                                                                                                                                                                                                                                                                                                                                                                                                                                                                                                                                                                                                                                                                                                                                                                                                                                                                                                                                                                                                                                                                   | FUEL LINE           | 1   |                   |  |  |  |  |
| 6                  | ER0017044725                                                                                                                                                                                                                                                                                                                                                                                                                                                                                                                                                                                                                                                                                                                                                                                                                                                                                                                                                                                                                                                                                                                                                                                                                                                                                                                                                                                                                                                                                                                                                                                                                                                                                                                                                                                                                                                                                                                                                                                                                                                                                                                   | NUT                 | 3   | M8 X 1.25         |  |  |  |  |
| 7                  | ER0017094904                                                                                                                                                                                                                                                                                                                                                                                                                                                                                                                                                                                                                                                                                                                                                                                                                                                                                                                                                                                                                                                                                                                                                                                                                                                                                                                                                                                                                                                                                                                                                                                                                                                                                                                                                                                                                                                                                                                                                                                                                                                                                                                   | WASHER              | 3   |                   |  |  |  |  |
| 8                  | ER5801474163                                                                                                                                                                                                                                                                                                                                                                                                                                                                                                                                                                                                                                                                                                                                                                                                                                                                                                                                                                                                                                                                                                                                                                                                                                                                                                                                                                                                                                                                                                                                                                                                                                                                                                                                                                                                                                                                                                                                                                                                                                                                                                                   | VALVE               | 1   |                   |  |  |  |  |
| 9                  | ER0042553494                                                                                                                                                                                                                                                                                                                                                                                                                                                                                                                                                                                                                                                                                                                                                                                                                                                                                                                                                                                                                                                                                                                                                                                                                                                                                                                                                                                                                                                                                                                                                                                                                                                                                                                                                                                                                                                                                                                                                                                                                                                                                                                   | O-RING              | 1   |                   |  |  |  |  |
| 10                 | ER5801474160                                                                                                                                                                                                                                                                                                                                                                                                                                                                                                                                                                                                                                                                                                                                                                                                                                                                                                                                                                                                                                                                                                                                                                                                                                                                                                                                                                                                                                                                                                                                                                                                                                                                                                                                                                                                                                                                                                                                                                                                                                                                                                                   | SENSOR              | 1   | (Pressure Sensor) |  |  |  |  |
| 11                 | ER5801555843                                                                                                                                                                                                                                                                                                                                                                                                                                                                                                                                                                                                                                                                                                                                                                                                                                                                                                                                                                                                                                                                                                                                                                                                                                                                                                                                                                                                                                                                                                                                                                                                                                                                                                                                                                                                                                                                                                                                                                                                                                                                                                                   | BRACKET             | 1   |                   |  |  |  |  |