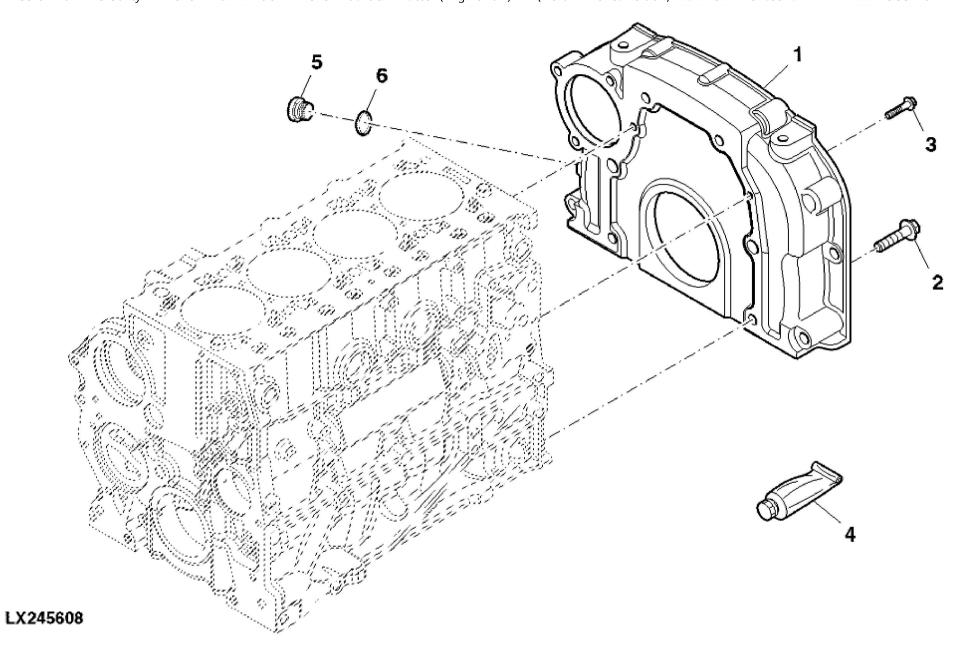

John Deere > Turf And Utility >TRACTOR >F5DFL413C - TRACTOR >5075GN Tractor (Engine F5D) FT4 (North America Edition) >20 ENGINE >ST833482 - FLYWHEEL HOUSING

| KEY | PART NO.     | PART NAME | QTY | REMARKS        |  |
|-----|--------------|-----------|-----|----------------|--|
| 1   | ER0504180348 | HOUSING   | 1   |                |  |
| 2   | ER0016678034 | BOLT      | 6   | M12 X 40       |  |
| 3   | ER0016673735 | BOLT      | 2   | M8 X 1.25 X 25 |  |
| 4   | ER0002995644 | ADHESIVE  | 1   |                |  |
| 5   | ER0004895378 | PLUG      | 1   |                |  |
| 6   | ER0017288480 | O-RING    | 1   |                |  |