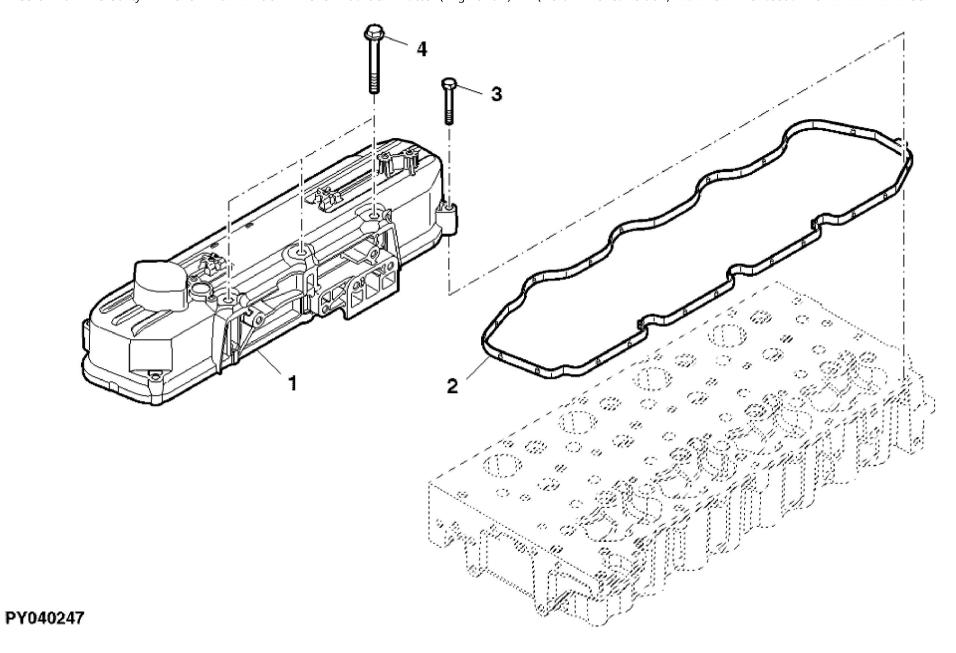

| KEY | PART NO.     | PART NAME | QTY | REMARKS  |  |
|-----|--------------|-----------|-----|----------|--|
| 1   | ER5801526315 | COVER     | 1   |          |  |
| 2   | ER5801446795 | GASKET    | 1   |          |  |
| 3   | ER0016591725 | BOLT      | 7   | M6 X 40  |  |
| 4   | ER0016598325 | BOLT      | 3   | M8 X 100 |  |