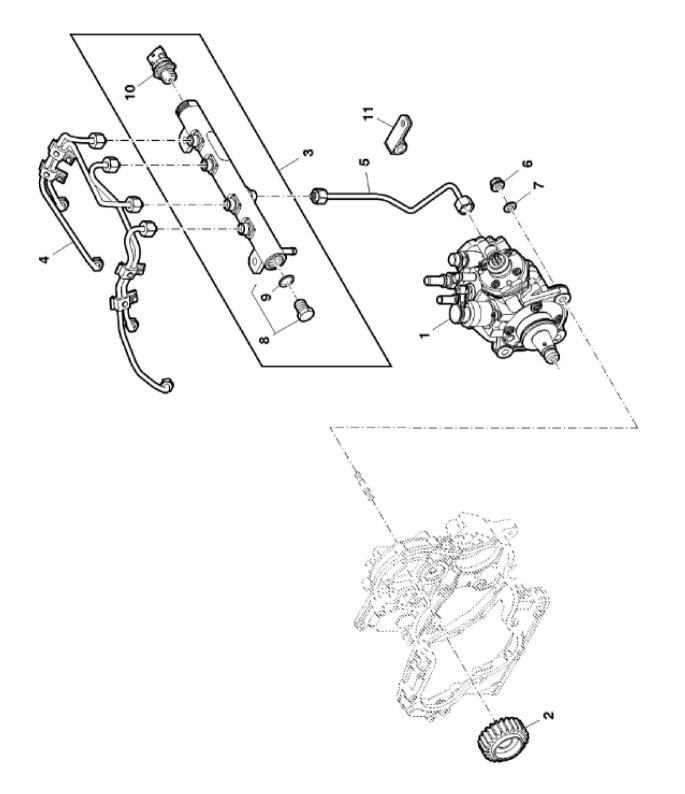

y040548

John Deere > Turf And Utility >TRACTOR >F5DFL413C - TRACTOR >5075GN Tractor (Engine F5D) FT4 (North America Edition) >20 ENGINE >ST833620 - FUEL INJECTION PUMP

| Jonn. 2 00. 0 1 a. | John Beere's Tarry and Gamey's Total Control of the |                     |     |                   |  |  |  |  |
|--------------------|--------------------------------------------------------------------------------------------------------------------------------------------------------------------------------------------------------------------------------------------------------------------------------------------------------------------------------------------------------------------------------------------------------------------------------------------------------------------------------------------------------------------------------------------------------------------------------------------------------------------------------------------------------------------------------------------------------------------------------------------------------------------------------------------------------------------------------------------------------------------------------------------------------------------------------------------------------------------------------------------------------------------------------------------------------------------------------------------------------------------------------------------------------------------------------------------------------------------------------------------------------------------------------------------------------------------------------------------------------------------------------------------------------------------------------------------------------------------------------------------------------------------------------------------------------------------------------------------------------------------------------------------------------------------------------------------------------------------------------------------------------------------------------------------------------------------------------------------------------------------------------------------------------------------------------------------------------------------------------------------------------------------------------------------------------------------------------------------------------------------------------|---------------------|-----|-------------------|--|--|--|--|
| KEY                | PART NO.                                                                                                                                                                                                                                                                                                                                                                                                                                                                                                                                                                                                                                                                                                                                                                                                                                                                                                                                                                                                                                                                                                                                                                                                                                                                                                                                                                                                                                                                                                                                                                                                                                                                                                                                                                                                                                                                                                                                                                                                                                                                                                                       | PART NAME           | QTY | REMARKS           |  |  |  |  |
| 1                  | ER5801470100                                                                                                                                                                                                                                                                                                                                                                                                                                                                                                                                                                                                                                                                                                                                                                                                                                                                                                                                                                                                                                                                                                                                                                                                                                                                                                                                                                                                                                                                                                                                                                                                                                                                                                                                                                                                                                                                                                                                                                                                                                                                                                                   | FUEL INJECTION PUMP | 1   |                   |  |  |  |  |
| 2                  | ER0504387506                                                                                                                                                                                                                                                                                                                                                                                                                                                                                                                                                                                                                                                                                                                                                                                                                                                                                                                                                                                                                                                                                                                                                                                                                                                                                                                                                                                                                                                                                                                                                                                                                                                                                                                                                                                                                                                                                                                                                                                                                                                                                                                   | GEAR                | 1   |                   |  |  |  |  |
| 3                  | ER5801470105                                                                                                                                                                                                                                                                                                                                                                                                                                                                                                                                                                                                                                                                                                                                                                                                                                                                                                                                                                                                                                                                                                                                                                                                                                                                                                                                                                                                                                                                                                                                                                                                                                                                                                                                                                                                                                                                                                                                                                                                                                                                                                                   | FUEL RAIL           | 1   |                   |  |  |  |  |
| 4                  | ER0504387341                                                                                                                                                                                                                                                                                                                                                                                                                                                                                                                                                                                                                                                                                                                                                                                                                                                                                                                                                                                                                                                                                                                                                                                                                                                                                                                                                                                                                                                                                                                                                                                                                                                                                                                                                                                                                                                                                                                                                                                                                                                                                                                   | FUEL LINE           | 1   |                   |  |  |  |  |
| 5                  | ER0504387346                                                                                                                                                                                                                                                                                                                                                                                                                                                                                                                                                                                                                                                                                                                                                                                                                                                                                                                                                                                                                                                                                                                                                                                                                                                                                                                                                                                                                                                                                                                                                                                                                                                                                                                                                                                                                                                                                                                                                                                                                                                                                                                   | FUEL LINE           | 1   |                   |  |  |  |  |
| 6                  | ER0017044725                                                                                                                                                                                                                                                                                                                                                                                                                                                                                                                                                                                                                                                                                                                                                                                                                                                                                                                                                                                                                                                                                                                                                                                                                                                                                                                                                                                                                                                                                                                                                                                                                                                                                                                                                                                                                                                                                                                                                                                                                                                                                                                   | NUT                 | 3   | M8 X 1.25         |  |  |  |  |
| 7                  | ER0017094904                                                                                                                                                                                                                                                                                                                                                                                                                                                                                                                                                                                                                                                                                                                                                                                                                                                                                                                                                                                                                                                                                                                                                                                                                                                                                                                                                                                                                                                                                                                                                                                                                                                                                                                                                                                                                                                                                                                                                                                                                                                                                                                   | WASHER              | 3   |                   |  |  |  |  |
| 8                  | ER5801474163                                                                                                                                                                                                                                                                                                                                                                                                                                                                                                                                                                                                                                                                                                                                                                                                                                                                                                                                                                                                                                                                                                                                                                                                                                                                                                                                                                                                                                                                                                                                                                                                                                                                                                                                                                                                                                                                                                                                                                                                                                                                                                                   | VALVE               | 1   |                   |  |  |  |  |
| 9                  | ER0042553494                                                                                                                                                                                                                                                                                                                                                                                                                                                                                                                                                                                                                                                                                                                                                                                                                                                                                                                                                                                                                                                                                                                                                                                                                                                                                                                                                                                                                                                                                                                                                                                                                                                                                                                                                                                                                                                                                                                                                                                                                                                                                                                   | O-RING              | 1   |                   |  |  |  |  |
| 10                 | ER5801474160                                                                                                                                                                                                                                                                                                                                                                                                                                                                                                                                                                                                                                                                                                                                                                                                                                                                                                                                                                                                                                                                                                                                                                                                                                                                                                                                                                                                                                                                                                                                                                                                                                                                                                                                                                                                                                                                                                                                                                                                                                                                                                                   | SENSOR              | 1   | (Pressure Sensor) |  |  |  |  |
| 11                 | ER5801555843                                                                                                                                                                                                                                                                                                                                                                                                                                                                                                                                                                                                                                                                                                                                                                                                                                                                                                                                                                                                                                                                                                                                                                                                                                                                                                                                                                                                                                                                                                                                                                                                                                                                                                                                                                                                                                                                                                                                                                                                                                                                                                                   | BRACKET             | 1   |                   |  |  |  |  |