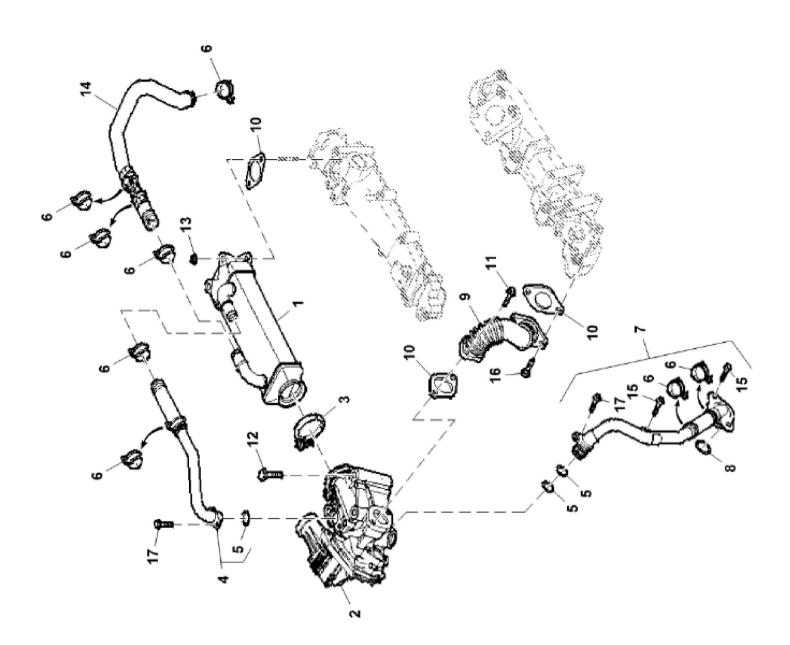

|  |  |





OVO A O A O

John Deere > Turf And Utility >TRACTOR >F5DFL413C - TRACTOR >5075GN Tractor (Engine F5D) FT4 (North America Edition) >20 ENGINE >ST833506 - ROCKER ARM / SHAFT

| KEY | PART NO.     | PART NAME  | QTY | REMARKS       |  |
|-----|--------------|------------|-----|---------------|--|
| 1   | ER5801364420 | SUPPORT    | 1   |               |  |
| 2   | ER5801364425 | SHAFT      | 1   |               |  |
| 3   | ER0016987801 | PLUG       | 2   |               |  |
| 4   | ER0099454296 | SCREW      | 1   |               |  |
| 5   | ER0504389302 | ROCKER ARM | 4   | (Intake)      |  |
| 6   | ER0504389297 | ROCKER ARM | 4   | (Exhaust)     |  |
| 7   | ER0018139224 | BOLT       | 10  | M6 X 1.0 X 70 |  |
|     |              |            |     |               |  |





LX245611

John Deere > Turf And Utility >TRACTOR >F5DFL413C - TRACTOR >5075GN Tractor (Engine F5D) FT4 (North America Edition) >20 ENGINE >ST833561 - EXHAUST GAS RECIRCULATION

| John Beere Full And Others Fire Control of the Cont |              | 13bi E+13c Tivici Oliv 3073div Tractor (Engli | The Foresons and Tractor (Engine 150) 114 (Notal America Edition) 220 Engine 251055501 Extraos 475 Recirco Extraor |              |  |  |  |
|------------------------------------------------------------------------------------------------------------------------------------------------------------------------------------------------------------------------------------------------------------------------------------------------------------------------------------------------------------------------