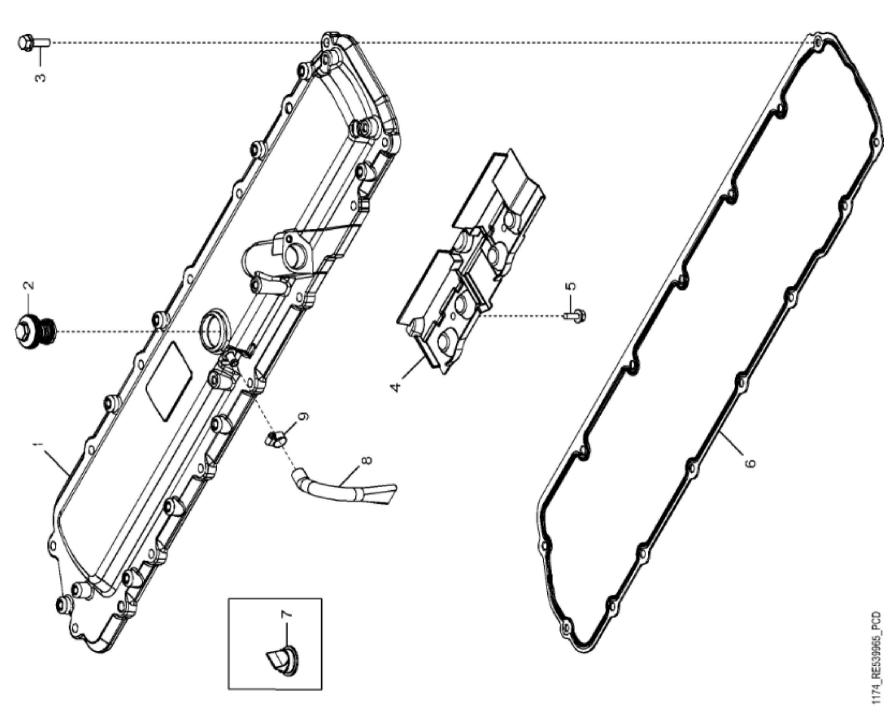

John Deere > Turf And Utility >TRACTOR >6195M - TRACTOR >6195M Tractor (North America Edition, Engine SN: 6068UXXXXXXX)(Final Tier 4) >E1 ENGINE 6068HL502-DZ10433-ETN131690 >E100 ENGINE 6068HL502-DZ10433-ETN131690 6068HL502 >ST164694 - 1174 ROCKER ARM COVER

| KEY | PART NO. | PART NAME   | QTY | REMARKS                                                                  |
|-----|----------|-------------|-----|--------------------------------------------------------------------------|
| 1   | RE555026 | VALVE COVER | 1   | MARKED R537224; ALSO ORDER TY22462, R536108 AND R534105; SUB FOR R529152 |
| 2   | RE542918 | VALVE       | 1   |                                                                          |
| 3   | 19M7867  | SCREW       | 15  | M8 X 25                                                                  |
| 4   | R534105  | DEFLECTOR   | 1   | USE WITH RE555026                                                        |
| 4   | R528408  | DEFLECTOR   | 1   | USE WITH R529152                                                         |
| 5   | 19M7775  | SCREW       | 2   | M6 X 16                                                                  |
| 6   | R528743  | GASKET      | 1   |                                                                          |
| 7   | R532038  | VALVE       | 1   | USE WITH R529152                                                         |
| 8   | R536108  | HOSE        | 1   | ORDER DZ10571                                                            |
| 8   | DZ10571  | HOSE        | 1   |                                                                          |
| 9   | TY22462  | CLAMP       | 1   |                                                                          |