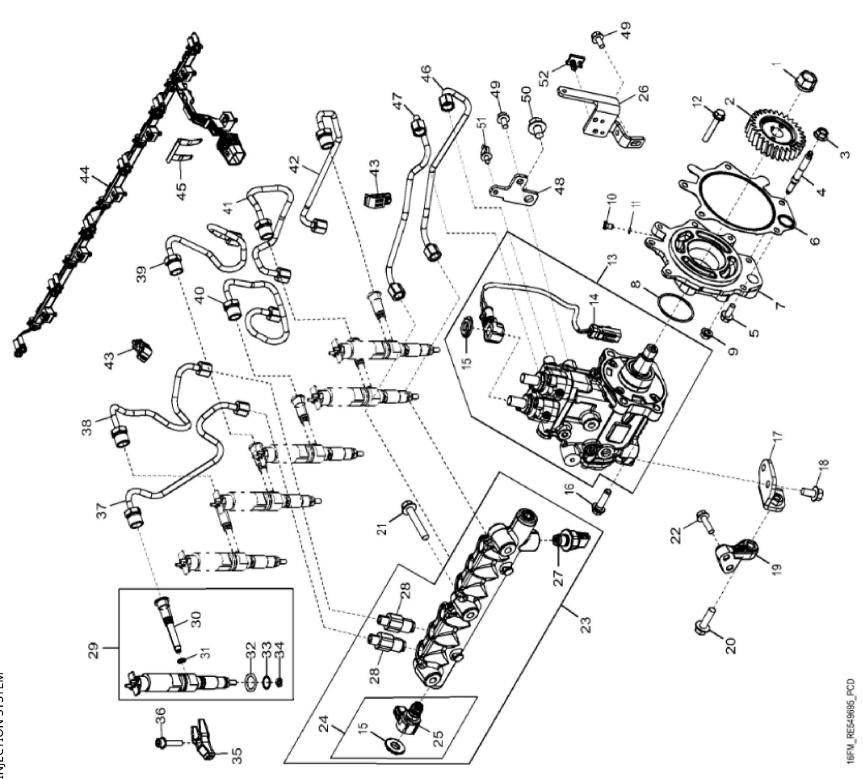

John Deere > Turf And Utility >TRACTOR >6195M - TRACTOR >6195M Tractor (North America Edition, Engine SN: 6068UXXXXXXX)(Final Tier 4) >E1 ENGINE 6068HL502-DZ10433-ETN131690 >E100 ENGINE 6068HL502-DZ10433-ETN131690 6068HL502 >ST751293 - 16FM FUEL INJECTION SYSTEM

| KEY | PART NO. | PART NAME                | QTY | REMARKS                                      |  |
|-----|----------|--------------------------|-----|----------------------------------------------|--|
| 1   | 14M7332  | FLANGE NUT               | 1   | M18                                          |  |
| 2   | R544003  | GEAR                     | 1   | Z = 30, MARKED R545201; SUB FOR APPL R539039 |  |
| 3   | 14M7296  | FLANGE NUT               | 3   | M10                                          |  |
| 4   | R520139  | STUD                     | 3   |                                              |  |
| 5   | RE67238  | SCREW                    | 2   | SUB FOR RE534333                             |  |
| 6   | R534204  | GASKET                   | 1   |                                              |  |
| 7   | R539044  | ADAPTER                  | 1   | MARKED R539097                               |  |
| 8   | R516125  | O-RING                   | 1   |                                              |  |
| 9   | 14M7298  | FLANGE NUT               | 3   | M8                                           |  |
| 10  | 64M1014  | DRAIN PLUG               | 1   |                                              |  |
| 11  | 51M7052  | O-RING                   | 1   | 6.071 X 1.626 mm                             |  |
| 12  | 19M7800  | SCREW                    | 2   | M8 X 50                                      |  |
| 13  | RE564861 | FUEL PUMP                | 1   | SUB FOR RE549623                             |  |
| 14  | RE569728 | ELEC. CONNECTOR TERMINAL | 1   |                                              |  |
| 15  | R536041  | NUT                      | 3   |                                              |  |
| 16  | R500394  | SCREW                    | 4   |                                              |  |
| 17  | RE553171 | BRACKET                  | 1   |                                              |  |
| 18  | 19M7784  | SCREW                    | 2   | M10 X 20                                     |  |
| 19  | R534206  | BRACKET                  | 1   | MARKED R536405                               |  |
| 20  | 19M7835  | SCREW                    | 1   | M10 X 35                                     |  |
| 21  | 19M7807  | SCREW                    | 3   | M10 X 60                                     |  |
| 22  | 19M7868  | SCREW                    | 2   | M8 X 30                                      |  |
| 23  | RE549624 | FUEL RAIL                | 1   |                                              |  |
| 24  | RE549511 | PRESSURE RELIEF FITTING  | 1   |                                              |  |
| 25  | RE553523 | ELEC. CONNECTOR TERMINAL | 1   |                                              |  |
| 26  | R546514  | BRACKET                  | 1   |                                              |  |
| 27  | RE549752 | PRESSURE SENSOR          | 1   |                                              |  |
| 28  | RE554865 | FLOW CONTROL HYD. VALVE  | 6   |                                              |  |
| 29  | RE557023 | NOZZLE KIT               | 6   |                                              |  |
| 30  | RE549731 | TUBE                     | 6   |                                              |  |
| 31  | R63548   | O-RING                   | 6   |                                              |  |
| 32  | R505452  | O-RING                   | 6   |                                              |  |
| 33  | R74354   | O-RING                   | 6   |                                              |  |
| 34  | R131051  | WASHER                   | 6   |                                              |  |

| 1/5/ | DARTNO   | DADT MANAE                | 107/ | DEN 4 DICC       |  |
|------|----------|---------------------------|------|------------------|--|
| KEY  | PART NO. | PART NAME                 | QTY  | REMARKS          |  |
| 35   | R522417  | CLAMP                     | 6    |                  |  |
| 36   | RE528096 | SCREW WITH WASHER         | 6    |                  |  |
| 37   | DZ101186 | FUEL LINE                 | 1    | SUB FOR RE549625 |  |
| 38   | DZ101185 | FUEL LINE                 | 1    | SUB FOR RE549619 |  |
| 39   | DZ101183 | FUEL LINE                 | 1    | SUB FOR RE549618 |  |
| 40   | DZ101182 | FUEL LINE                 | 1    | SUB FOR RE549617 |  |
| 41   | DZ101178 | FUEL LINE                 | 1    | SUB FOR RE549616 |  |
| 42   | DZ101179 | FUEL LINE                 | 1    | SUB FOR RE549615 |  |
| 43   | RE553626 | CLAMP                     | 4    |                  |  |
| 44   | RE558155 | WIRING HARNESS            | 1    |                  |  |
| 45   | R528718  | CLIP                      | 1    |                  |  |
| 46   | RE549626 | FUEL LINE                 | 1    |                  |  |
| 47   | RE549627 | FUEL LINE                 | 1    |                  |  |
| 48   | R543542  | BRACKET                   | 1    |                  |  |
| 49   | 19M7865  | SCREW                     | 2    | M8 X 16          |  |
| 50   | 19M8242  | SCREW                     | 1    | M12 X 16         |  |
| 51   | RE258807 | TIE BAND                  | 2    |                  |  |
| 52   | 57M9940  | ELEC. CONNECTOR ACCESSORY | 2    |                  |  |