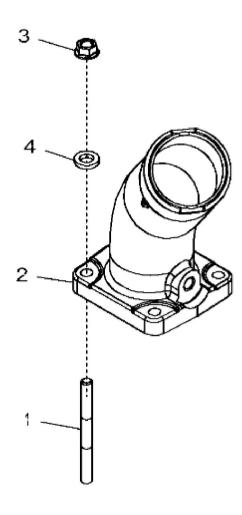

John Deere > Turf And Utility >TRACTOR >6195M - TRACTOR >6195M Tractor (North America Edition, Engine SN: 6068UXXXXXX)(Final Tier 4) >E1 ENGINE 6068HL502-DZ10433-ETN131690 >E100 ENGINE 6068HL502-DZ10433-ETN131690 6068HL502 >ST348491 - 2698 ENGINE COOLANT HEATER FITTINGS

| KEY | PART NO. | PART NAME    | QTY | REMARKS           |  |
|-----|----------|--------------|-----|-------------------|--|
| 1   | RE46685  | FITTING PLUG | 1   | SUB FOR RE502422  |  |
| 2   | 51M7043  | O-RING       | 1   | 15.300 X 2.200 mm |  |
| 3   | R123616  | PLUG         | 1   |                   |  |
| 4   | U13639   | O-RING       | 1   |                   |  |
| 5   | RE565310 | PLUG         | 1   |                   |  |