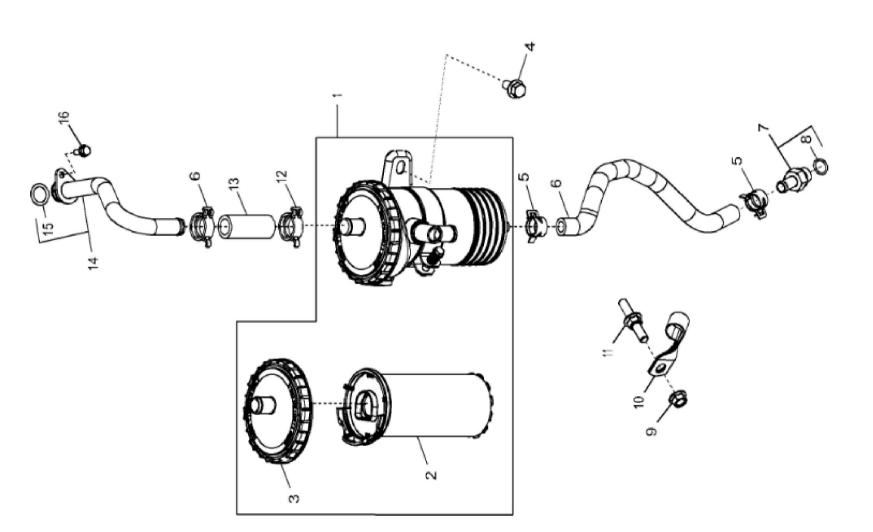

2995\_ETN127895\_PCD

Thank you very much for your reading. Please Click Here. Then Get COMPLETE MANUAL. NO WAITING

## **NOTE:**

If there is no response to click on the link above, please download the PDF document first and then click on it.

John Deere > Turf And Utility > TRACTOR > 6195M - TRACTOR > 6195M Tractor (North America Edition, Engine SN: 6068UXXXXXXX)(Final Tier 4) > E1 ENGINE 6068HL502-DZ10433-ETN131690 > E100 ENGINE 6068HL502-DZ10433-ETN131690 6068HL502 > ST808517 - 2995 VENTILATING SYSTEM

| <u> </u> |          |                |     |                              |
|----------|----------|----------------|-----|------------------------------|
| KEY      | PART NO. | PART NAME      | QTY | REMARKS                      |
| 1        | DZ106087 | FILTER HEAD    | 1   | SUB FOR DZ10891              |
| 2        | DZ105796 | FILTER ELEMENT | 1   | SUB FOR RE540710 OR DZ105100 |
| 3        | RE572381 | COVER          | 1   |                              |
| 4        | 19M7784  | SCREW          | 2   | M10 X 20                     |
| 5        | R184863  | HOSE CLAMP     | 2   |                              |
| 6        | R532083  | HOSE           | 1   |                              |
| 7        | RE539789 | CHECK VALVE    | 1   |                              |
| 8        | 51M7043  | O-RING         | 1   | 15.300 X 2.200 mm            |
| 9        | 14M7296  | FLANGE NUT     | 1   | M10                          |
| 10       | R532283  | CLAMP          | 1   |                              |
| 11       | R527611  | STUD           | 1   |                              |
| 12       | R191781  | HOSE CLAMP     | 2   |                              |
| 13       | R26905   | HOSE           | 1   |                              |
| 14       | RE572402 | TUBE           | 1   |                              |
| 15       | R522412  | O-RING         | 1   |                              |
| 16       | 19M7775  | SCREW          | 1   | M6 X 16                      |
|          |          |                |     |                              |