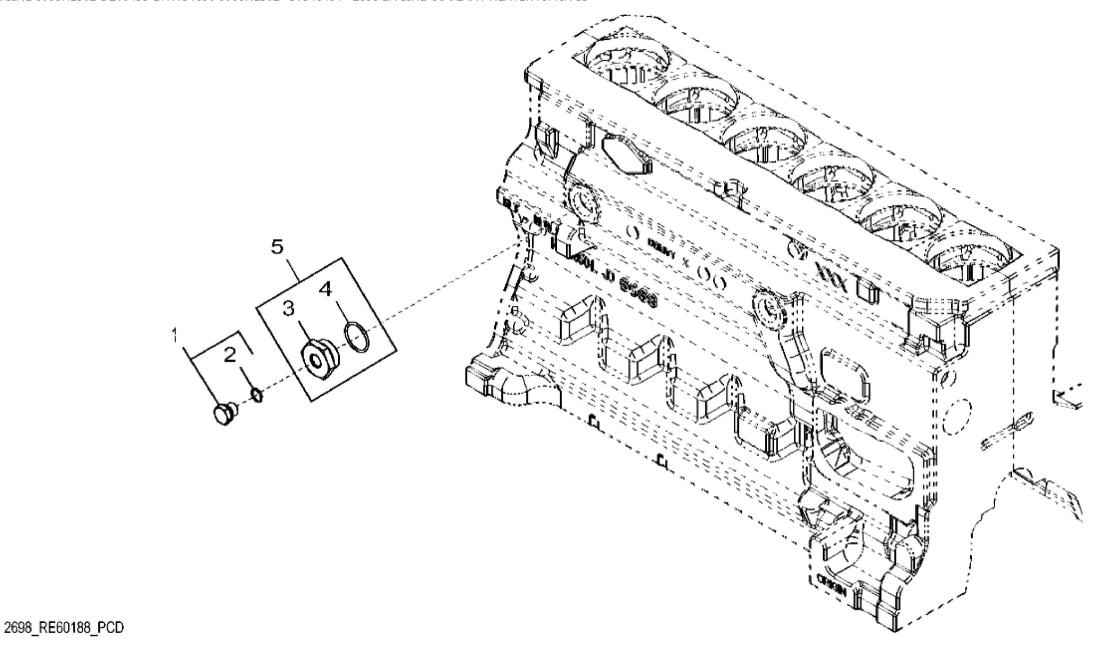

John Deere > Turf And Utility >TRACTOR >6195M - TRACTOR >6195M Tractor (North America Edition, Engine SN: 6068UXXXXXX)(Final Tier 4) >E1 ENGINE 6068HL502-DZ10433-ETN131690 >E100 ENGINE 6068HL502-DZ10433-ETN131690 6068HL502 >ST348491 - 2698 ENGINE COOLANT HEATER FITTINGS

| KEY | PART NO. | PART NAME    | QTY | REMARKS           |  |
|-----|----------|--------------|-----|-------------------|--|
| 1   | RE46685  | FITTING PLUG | 1   | SUB FOR RE502422  |  |
| 2   | 51M7043  | O-RING       | 1   | 15.300 X 2.200 mm |  |
| 3   | R123616  | PLUG         | 1   |                   |  |
| 4   | U13639   | O-RING       | 1   |                   |  |
| 5   | RE565310 | PLUG         | 1   |                   |  |