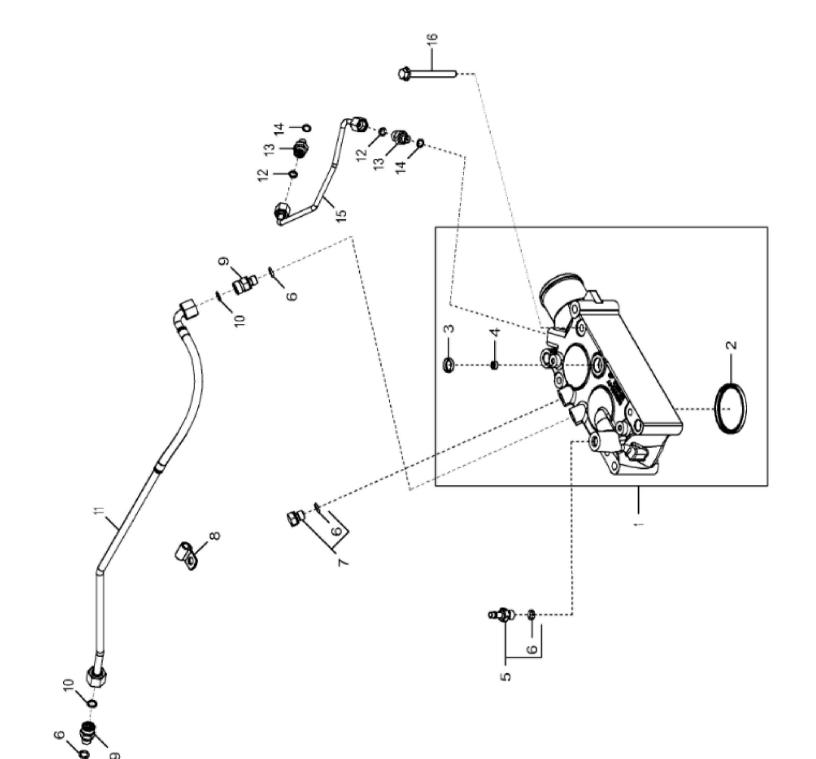

John Deere > Turf And Utility >TRACTOR >6195M - TRACTOR >6195M Tractor (North America Edition, Engine SN: 6068UXXXXXX)(Final Tier 4) >E1 ENGINE 6068HL502-DZ10433-ETN131690 >E100 ENGINE 6068HL502-DZ10433-ETN131690 6068HL502 >ST348491 - 2698 ENGINE COOLANT HEATER FITTINGS

| KEY | PART NO. | PART NAME    | QTY | REMARKS           |  |
|-----|----------|--------------|-----|-------------------|--|
| 1   | RE46685  | FITTING PLUG | 1   | SUB FOR RE502422  |  |
| 2   | 51M7043  | O-RING       | 1   | 15.300 X 2.200 mm |  |
| 3   | R123616  | PLUG         | 1   |                   |  |
| 4   | U13639   | O-RING       | 1   |                   |  |
| 5   | RE565310 | PLUG         | 1   |                   |  |