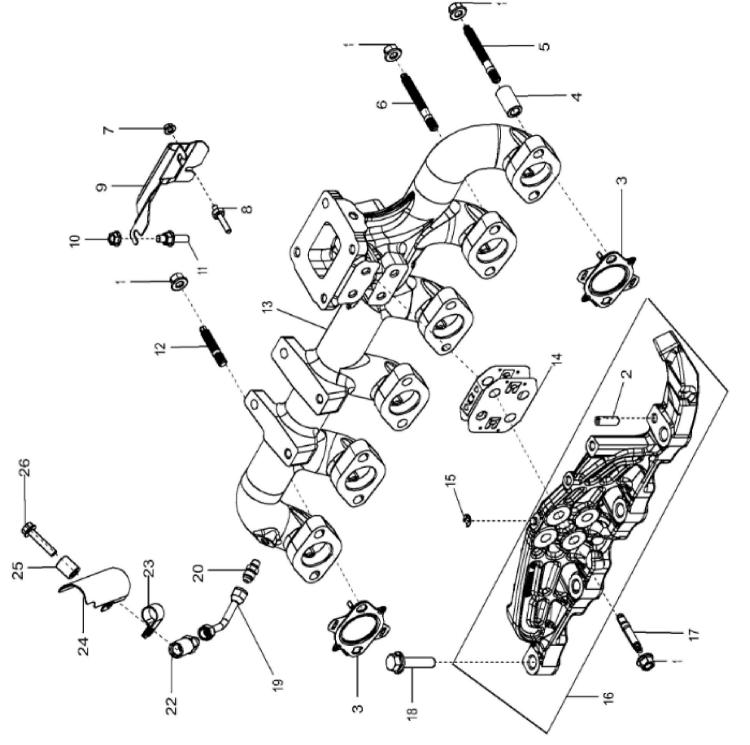

28DN\_ETN130888\_PCD

John Deere > Turf And Utility >TRACTOR >6195M - TRACTOR >6195M Tractor (North America Edition, Engine SN: 6068UXXXXXX)(Final Tier 4) >E1 ENGINE 6068HL502-DZ10433-ETN131690 >E100 ENGINE 6068HL502-DZ10433-ETN131690 6068HL502 >ST820977 - 28DN EXHAUST MANIFOLD

| KEY | PART NO. | PART NAME        | QTY | REMARKS                          |  |
|-----|----------|------------------|-----|----------------------------------|--|
| 1   | R539762  | FLANGE NUT       | 16  |                                  |  |
| 2   | 22M7222  | SET SCREW        | 1   | M10 X 30                         |  |
| 3   | R544294  | GASKET           | 6   |                                  |  |
| 4   | R535122  | SPACER           | 10  |                                  |  |
| 5   | DZ10229  | STUD             | 2   |                                  |  |
| 6   | R530022  | STUD             | 8   |                                  |  |
| 7   | 14M7303  | FLANGE NUT       | 1   | M6                               |  |
| 8   | R535372  | STUD             | 1   |                                  |  |
| 9   | R550889  | HEAT SHIELD      | 1   |                                  |  |
| 10  | 14M7298  | FLANGE NUT       | 2   | M8                               |  |
| 11  | R550919  | STUD             | 2   |                                  |  |
| 12  | R530341  | STUD             | 2   |                                  |  |
| 13  | DZ101296 | EXHAUST MANIFOLD | 1   | MARKED DZ101295                  |  |
| 14  | DZ101298 | SHIM             | 1   |                                  |  |
| 15  | 40M7042  | SNAP RING        | 1   |                                  |  |
| 16  | DZ102600 | BRACKET          | 1   | MARKED DZ100885; ORDERDZ106286   |  |
| 16  | DZ106286 | BRACKET          | 1   | MARKED DZ106032; INCLUDES22M7222 |  |
| 17  | R543352  | STUD             | 4   |                                  |  |
| 18  | R535377  | SCREW            | 3   |                                  |  |
| 19  | RE546446 | LINE             | 1   |                                  |  |
| 20  | R27346   | FITTING          | 1   |                                  |  |
| 22  | R529704  | ADAPTER FITTING  | 1   |                                  |  |
| 23  | R519502  | CLAMP            | 1   |                                  |  |
| 24  | R532097  | HEAT SHIELD      | 1   |                                  |  |
| 25  | R532758  | SPACER           | 1   |                                  |  |
| 26  | 19M7798  | SCREW            | 1   | M8 X 40                          |  |