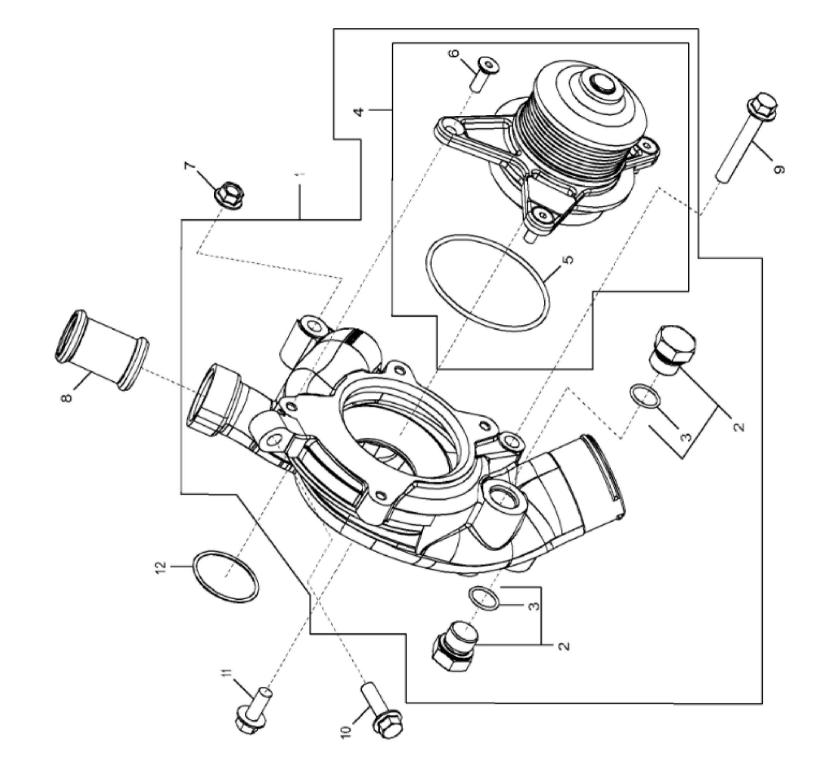

2066\_RE566340\_PCD

John Deere > Turf And Utility >TRACTOR >6195M - TRACTOR >6195M Tractor (North America Edition, Engine SN: 6068UXXXXXXX)(Final Tier 4) >E1 ENGINE 6068HL502-DZ10433-ETN131690 >E100 ENGINE 6068HL502-DZ10433-ETN131690 6068HL502 >ST764855 - 2066 WATER PUMP

| PART NO. | PART NAME                                                                                 | QTY                                                                                                                                                                                                                                                                                                                          | REMARKS                                                                                                                                                                                                                                                                                                                                                                                                              |                                                                                                                                                                                                                                                                                                                                                                                                                                                                                                                                                                                                                                                                     |
|----------|-------------------------------------------------------------------------------------------|------------------------------------------------------------------------------------------------------------------------------------------------------------------------------------------------------------------------------------------------------------------------------------------------------------------------------|----------------------------------------------------------------------------------------------------------------------------------------------------------------------------------------------------------------------------------------------------------------------------------------------------------------------------------------------------------------------------------------------------------------------|---------------------------------------------------------------------------------------------------------------------------------------------------------------------------------------------------------------------------------------------------------------------------------------------------------------------------------------------------------------------------------------------------------------------------------------------------------------------------------------------------------------------------------------------------------------------------------------------------------------------------------------------------------------------|
| RE556137 | WATER PUMP                                                                                | 1                                                                                                                                                                                                                                                                                                                            | MARKED R538406                                                                                                                                                                                                                                                                                                                                                                                                       |                                                                                                                                                                                                                                                                                                                                                                                                                                                                                                                                                                                                                                                                     |
| RE46687  | DRAIN PLUG                                                                                | 2                                                                                                                                                                                                                                                                                                                            |                                                                                                                                                                                                                                                                                                                                                                                                                      |                                                                                                                                                                                                                                                                                                                                                                                                                                                                                                                                                                                                                                                                     |
| 51M7045  | O-RING                                                                                    | 1                                                                                                                                                                                                                                                                                                                            | 19.300 X 2.200 mm                                                                                                                                                                                                                                                                                                                                                                                                    |                                                                                                                                                                                                                                                                                                                                                                                                                                                                                                                                                                                                                                                                     |
| RE557899 | PUMP                                                                                      | 1                                                                                                                                                                                                                                                                                                                            |                                                                                                                                                                                                                                                                                                                                                                                                                      |                                                                                                                                                                                                                                                                                                                                                                                                                                                                                                                                                                                                                                                                     |
| R541830  | O-RING                                                                                    | 1                                                                                                                                                                                                                                                                                                                            |                                                                                                                                                                                                                                                                                                                                                                                                                      |                                                                                                                                                                                                                                                                                                                                                                                                                                                                                                                                                                                                                                                                     |
| 19M7585  | SCREW                                                                                     | 4                                                                                                                                                                                                                                                                                                                            | M8 X 25                                                                                                                                                                                                                                                                                                                                                                                                              |                                                                                                                                                                                                                                                                                                                                                                                                                                                                                                                                                                                                                                                                     |
| 14M7296  | FLANGE NUT                                                                                | 1                                                                                                                                                                                                                                                                                                                            | M10                                                                                                                                                                                                                                                                                                                                                                                                                  |                                                                                                                                                                                                                                                                                                                                                                                                                                                                                                                                                                                                                                                                     |
| R528313  | TUBE                                                                                      | 1                                                                                                                                                                                                                                                                                                                            |                                                                                                                                                                                                                                                                                                                                                                                                                      |                                                                                                                                                                                                                                                                                                                                                                                                                                                                                                                                                                                                                                                                     |
| 19M8114  | SCREW                                                                                     | 1                                                                                                                                                                                                                                                                                                                            | M10 X 70                                                                                                                                                                                                                                                                                                                                                                                                             |                                                                                                                                                                                                                                                                                                                                                                                                                                                                                                                                                                                                                                                                     |
| 19M7835  | SCREW                                                                                     | 1                                                                                                                                                                                                                                                                                                                            | M10 X 35                                                                                                                                                                                                                                                                                                                                                                                                             |                                                                                                                                                                                                                                                                                                                                                                                                                                                                                                                                                                                                                                                                     |
| 19M7785  | SCREW                                                                                     | 1                                                                                                                                                                                                                                                                                                                            | M10 X 25                                                                                                                                                                                                                                                                                                                                                                                                             |                                                                                                                                                                                                                                                                                                                                                                                                                                                                                                                                                                                                                                                                     |
| R529665  | O-RING                                                                                    | 1                                                                                                                                                                                                                                                                                                                            |                                                                                                                                                                                                                                                                                                                                                                                                                      |                                                                                                                                                                                                                                                                                                                                                                                                                                                                                                                                                                                                                                                                     |
|          | RE556137 RE46687 51M7045 RE557899 R541830 19M7585 14M7296 R528313 19M8114 19M7835 19M7785 | RE556137       WATER PUMP         RE46687       DRAIN PLUG         51M7045       O-RING         RE557899       PUMP         R541830       O-RING         19M7585       SCREW         14M7296       FLANGE NUT         R528313       TUBE         19M8114       SCREW         19M7835       SCREW         19M7785       SCREW | RE556137       WATER PUMP       1         RE46687       DRAIN PLUG       2         51M7045       O-RING       1         RE557899       PUMP       1         R541830       O-RING       1         19M7585       SCREW       4         14M7296       FLANGE NUT       1         R528313       TUBE       1         19M8114       SCREW       1         19M7835       SCREW       1         19M7785       SCREW       1 | RE556137         WATER PUMP         1         MARKED R538406           RE46687         DRAIN PLUG         2         C           51M7045         O-RING         1         19.300 X 2.200 mm           RE557899         PUMP         1         C           R541830         O-RING         1         C           19M7585         SCREW         4         M8 X 25           14M7296         FLANGE NUT         1         M10           R528313         TUBE         1         M10 X 70           19M7814         SCREW         1         M10 X 35           19M7825         SCREW         1         M10 X 35           19M7785         SCREW         1         M10 X 25 |