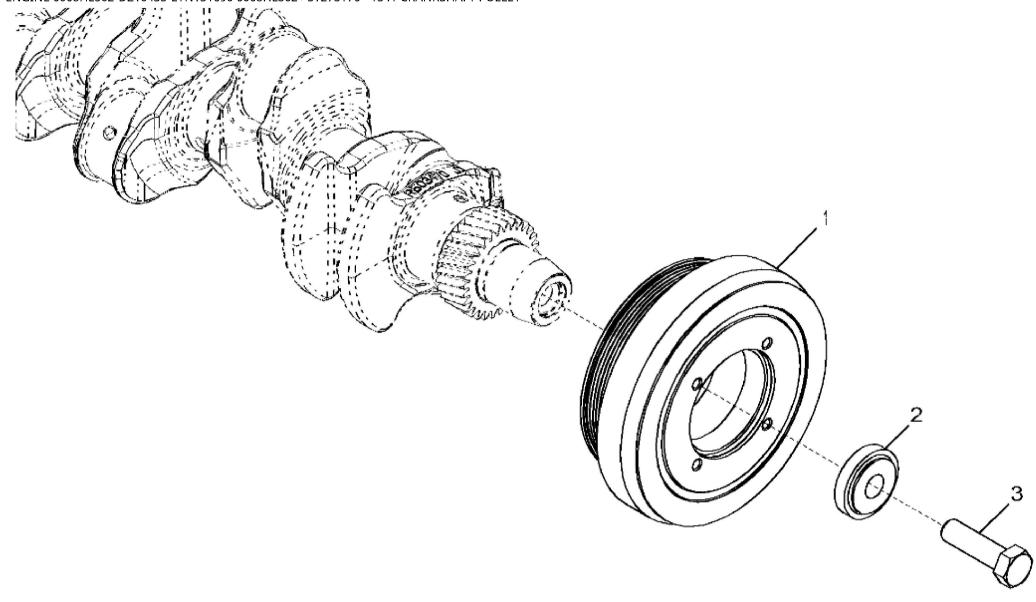

John Deere > Turf And Utility >TRACTOR >6195M - TRACTOR >6195M Tractor (North America Edition, Engine SN: 6068UXXXXXXX)(Final Tier 4) >E1 ENGINE 6068HL502-DZ10433-ETN131690 >E100 ENGINE 6068HL502-DZ10433-ETN131690 6068HL502 >ST275176 - 1341 CRANKSHAFT PULLEY

1341\_RE537577\_PCD

John Deere > Turf And Utility >TRACTOR >6195M - TRACTOR >6195M Tractor (North America Edition, Engine SN: 6068UXXXXXX)(Final Tier 4) >E1 ENGINE 6068HL502-DZ10433-ETN131690 >E100 ENGINE 6068HL502-DZ10433-ETN131690 6068HL502 >ST275176 - 1341 CRANKSHAFT PULLEY

| KEY | PART NO. | PART NAME            | QTY | REMARKS                       |  |
|-----|----------|----------------------|-----|-------------------------------|--|
| 1   | DZ103168 | PULLEY WITH DAMPENER | 1   | OD = 188 mm, SUB FOR RE537578 |  |
| 2   | R517237  | BUSHING              | 1   |                               |  |
| 3   | R516648  | CAP SCREW            | 1   | (One Time Usage)              |  |