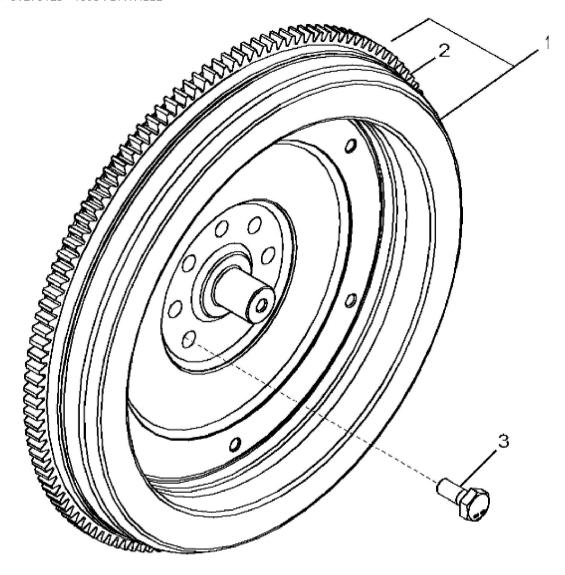

John Deere > Turf And Utility >TRACTOR >6195M - TRACTOR >6195M Tractor (North America Edition, Engine SN: 6068UXXXXXX)(Final Tier 4) >E1 ENGINE 6068HL502-DZ10433-ETN131690 >E100 ENGINE 6068HL502-DZ10433-ETN131690 6068HL502 >ST275123 - 1593 FLYWHEEL

1593\_RE526325\_PCD

John Deere > Turf And Utility >TRACTOR >6195M - TRACTOR >6195M Tractor (North America Edition, Engine SN: 6068UXXXXXX)(Final Tier 4) >E1 ENGINE 6068HL502-DZ10433-ETN131690 >E100 ENGINE 6068HL502-DZ10433-ETN131690 6068HL502 >ST275123 - 1593 FLYWHEEL

| KEY | PART NO. | PART NAME | QTY | REMARKS                   |  |
|-----|----------|-----------|-----|---------------------------|--|
| 1   | RE526326 | FLYWHEEL  | 1   | MARKED R521313            |  |
| 2   | R28811   | RING GEAR | 1   | Z = 129; ID = 385 mm      |  |
| 3   | R522205  | CAP SCREW | 6   | (One Time Usage) M12 X 30 |  |