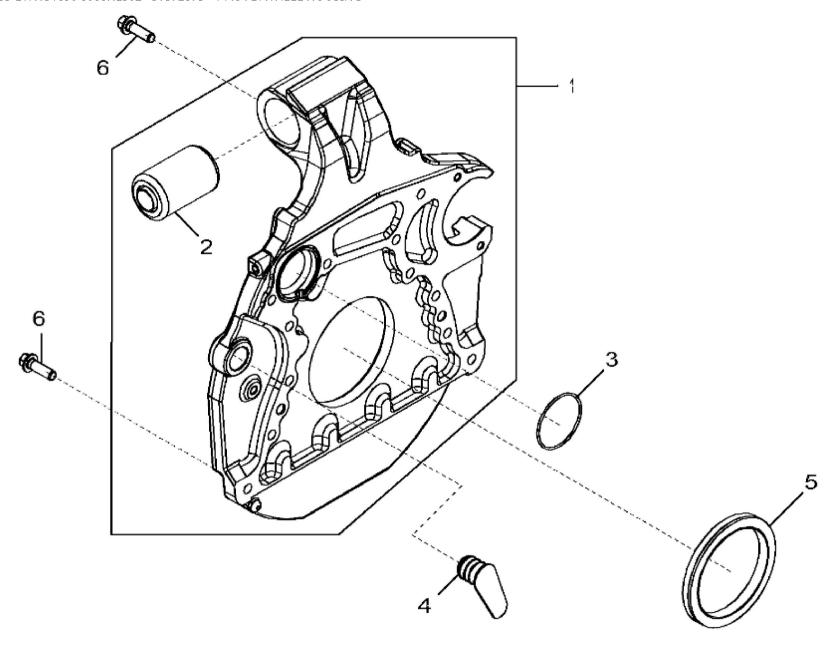

John Deere > Turf And Utility >TRACTOR >6195M - TRACTOR >6195M Tractor (North America Edition, Engine SN: 6068UXXXXXX)(Final Tier 4) >E1 ENGINE 6068HL502-DZ10433-ETN131690 >E100 ENGINE 6068HL502-DZ10433-ETN131690 6068HL502 >ST572875 - 1448 FLYWHEEL HOUSING

Copyright © 2017 Deere & Company. All Rights Reserved.

1448\_RE544975\_PCD

John Deere > Turf And Utility > TRACTOR > 6195M - TRACTOR > 6195M Tractor (North America Edition, Engine SN: 6068UXXXXXXX)(Final Tier 4) > E1 ENGINE 6068HL502-DZ10433-ETN131690 > E100 ENGINE 6068HL502-DZ10433-ETN131690 6068HL502 > ST572875 - 1448 FLYWHEEL HOUSING

| KEY | PART NO. | PART NAME | QTY | REMARKS                                      |  |
|-----|----------|-----------|-----|----------------------------------------------|--|
| 1   | RE565739 | HOUSING   | 1   | MARKED R543631; SUB FOR RE556605 OR RE544942 |  |
| 2   |          | ISOLATOR  | 1   | ORDER RE565739                               |  |
| 3   | R61467   | O-RING    | 1   |                                              |  |
| 4   | R520982  | PLUG      | 1   |                                              |  |
| 5   | RE524227 | SEAL      | 1   | SUB FOR APPL RE537070                        |  |
| 6   | R135918  | BOLT      | 12  |                                              |  |