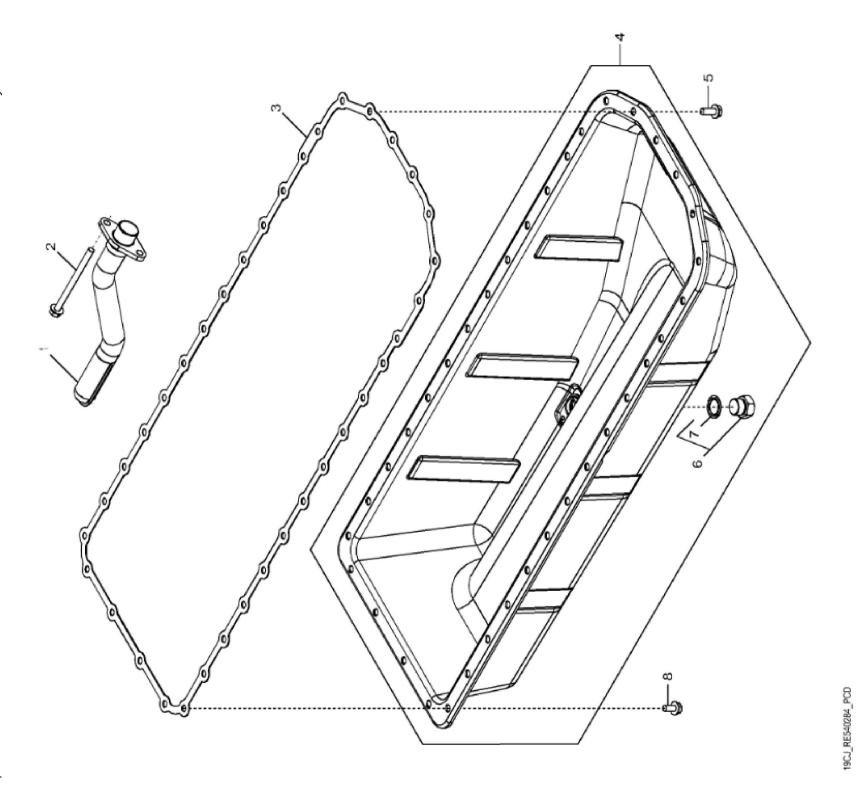

Copyright © 2017 Deere & Company. All Rights Reserved.

John Deere > Turf And Utility >TRACTOR >6195M - TRACTOR >6195M Tractor (North America Edition, Engine SN: 6068UXXXXXXX)(Final Tier 4) >E1 ENGINE 6068HL502-DZ10433-ETN131690 >E100 ENGINE 6068HL502-DZ10433-ETN131690 6068HL502 >ST330886 - 19CJ OIL PAN

| KEY | PART NO. | PART NAME       | QTY | REMARKS  |  |
|-----|----------|-----------------|-----|----------|--|
| 1   | RE540286 | OIL PUMP INTAKE | 1   |          |  |
| 2   | 19M10075 | SCREW           | 2   | M8 X 110 |  |
| 3   | R521498  | GASKET          | 1   |          |  |
| 4   | RE540285 | OIL PAN         | 1   |          |  |
| 5   | 19M8062  | SCREW           | 6   | M8 X 20  |  |
| 6   | RE523251 | FITTING PLUG    | 1   |          |  |
| 7   | R519742  | SEAL            | 1   |          |  |
| 8   | 19M8163  | BOLT            | 30  | M8 X 16  |  |
|     |          |                 |     |          |  |