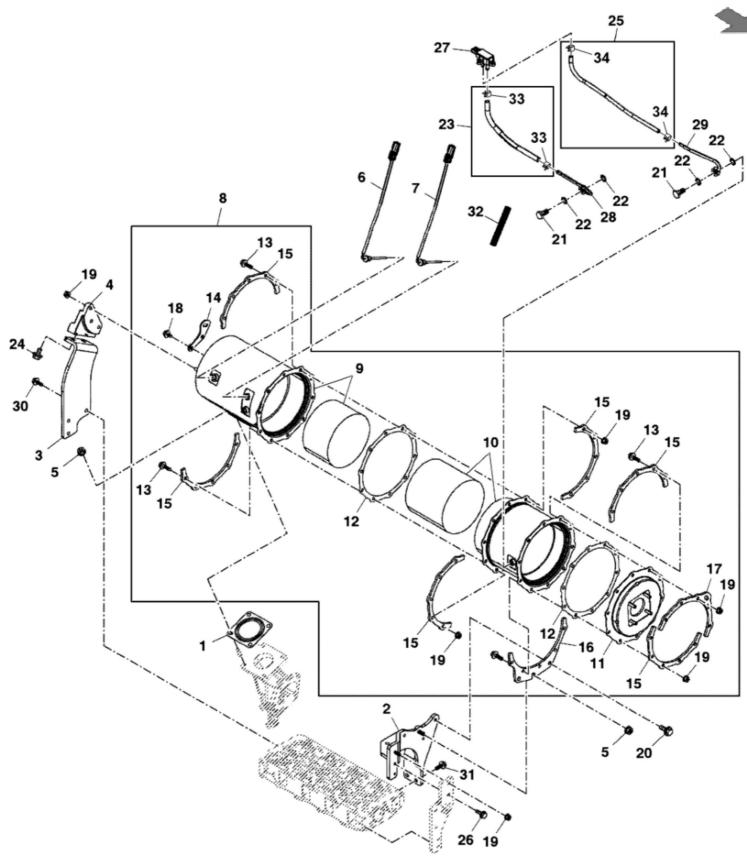

|  |
| 29  | CH19085   | BOLT             | 2              |                                                                                        |  |
| 30  | 14M7298   | FLANGE NUT       | 6              | M8                                                                                     |  |
| 31  | 19M7774   | SCREW            | 2              | M6 X 12                                                                                |  |
| 32  | M812137   | GASKET           | 5              |                                                                                        |  |

John Deere > Turf And Utility >TRACTOR, COMPACT UTILITY >4TNV86CT - TRACTOR, COMPACT UTILITY >4052R Compact Utility Tractor >20 ENGINE >ST770917 - DIESEL PARTICULATE FILTER



LV291431

John Deere > Turf And Utility >TRACTOR, COMPACT UTILITY >4TNV86CT - TRACTOR, COMPACT UTILITY >4052R Compact Utility Tractor >20 ENGINE >ST770917 - DIESEL PARTICULATE FILTER

| EY           | DAPT NAME                 |     |                     |  |
|--------------|---------------------------|-----|---------------------|--|
|              |                           | ΔTΩ | REMARKS             |  |
|              | GASKET                    | -   |                     |  |
|              | CLIP                      | -   |                     |  |
|              | CLIP                      | F   |                     |  |
|              | CLIP                      | 1   |                     |  |
|              | NUT                       | Ŀ   |                     |  |
|