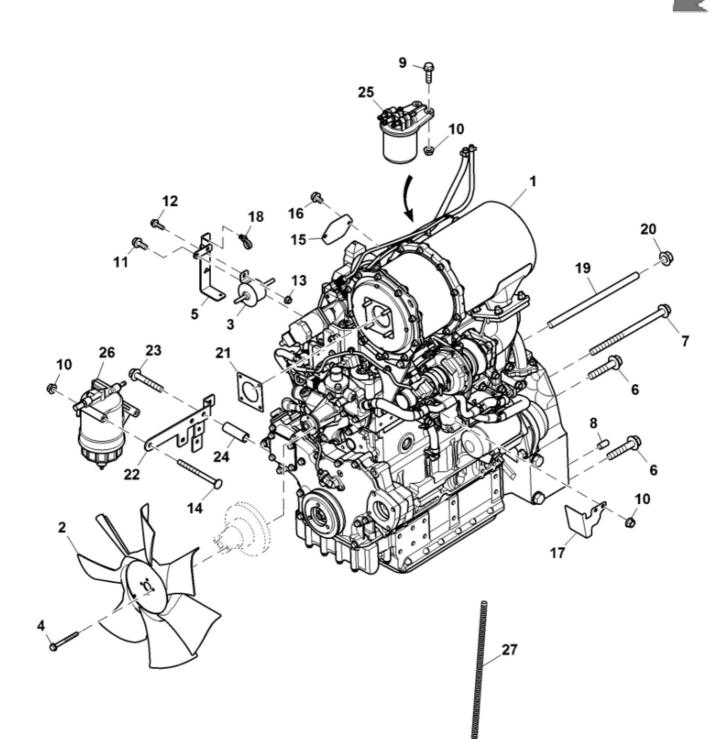

# Copyright © 2017 Deere & Company. All Rights Reserved.

John Deere > Turf And Utility >TRACTOR, COMPACT UTILITY >4TNV86CT - TRACTOR, COMPACT UTILITY >4052R Compact Utility Tractor >20 ENGINE >ST842210 - DIESEL ENGINE, 4TNV86CT-MJT

LV274862

John Deere > Turf And Utility >TRACTOR, COMPACT UTILITY >4TNV86CT - TRACTOR, COMPACT UTILITY >4052R Compact Utility Tractor >20 ENGINE >ST842210 - DIESEL ENGINE, 4TNV86CT-MJT

|          | and a series of the series of |               |     |                      | . [ |
|----------|-------------------------------------------------------------------------------------------------------------------------------------------------------------------------------------------------------------------------------------------------------------------------------------------------------------------------------------------------------------------------------------------------------------------------------------------------------------------------------------------------------------------------------------------------------------------------------------------------------------------------------------------------------------------------------------------------------------------------------------------------------------------------------------------------------------------------------------------------------------------------------------------------------------------------------------------------------------------------------------------------------------------------------------------------------------------------------------------------------------------------------------------------------------------------------------------------------------------------------------------------------------------------------------------------------------------------------------------------------------------------------------------------------------------------------------------------------------------------------------------------------------------------------------------------------------------------------------------------------------------------------------------------------------------------------------------------------------------------------------------------------------------------------------------------------------------------------------------------------------------------------------------------------------------------------------------------------------------------------------------------------------------------------------------------------------------------------------------------------------------------------|---------------|-----|----------------------|-----|
| KEY      | PART NO.                                                                                                                                                                                                                                                                                                                                                                                                                                                                                                                                                                                                                                                                                                                                                                                                                                                                                                                                                                                                                                                                                                                                                                                                                                                                                                                                                                                                                                                                                                                                                                                                                                                                                                                                                                                                                                                                                                                                                                                                                                                                                                                      | PART NAME     | QТУ | REMARKS              |     |
| <b>~</b> | MIA13150                                                                                                                                                                                                                                                                                                                                                                                                                                                                                                                                                                                                                                                                                                                                                                                                                                                                                                                                                                                                                                                                                                                                                                                                                                                                                                                                                                                                                                                                                                                                                                                                                                                                                                                                                                                                                                                                                                                                                                                                                                                                                                                      | DIESEL ENGINE | 1   | SUB FOR MIA13033     |     |
| 2        | LVU23150                                                                                                                                                                                                                                                                                                                                                                                                                                                                                                                                                                                                                                                                                                                                                                                                                                                                                                                                                                                                                                                                                                                                                                                                                                                                                                                                                                                                                                                                                                                                                                                                                                                                                                                                                                                                                                                                                                                                                                                                                                                                                                                      | FAN           | 1   |                      |     |
| 3        | AM876266                                                                                                                                                                                                                                                                                                                                                                                                                                                                                                                                                                                                                                                                                                                                                                                                                                                                                                                                                                                                                                                                                                                                                                                                                                                                                                                                                                                                                                                                                                                                                                                                                                                                                                                                                                                                                                                                                                                                                                                                                                                                                                                      | FUEL PUMP     | 1   |                      |     |
| 4        | M89120                                                                                                                                                                                                                                                                                                                                                                                                                                                                                                                                                                                                                                                                                                                                                                                                                                                                                                                                                                                                                                                                                                                                                                                                                                                                                                                                                                                                                                                                                                                                                                                                                                                                                                                                                                                                                                                                                                                                                                                                                                                                                                                        | BOLT          | 4   |                      |     |
| 5        | LVU24308                                                                                                                                                                                                                                                                                                                                                                                                                                                                                                                                                                                                                                                                                                                                                                                                                                                                                                                                                                                                                                                                                                                                                                                                                                                                                                                                                                                                                                                                                                                                                                                                                                                                                                                                                                                                                                                                                                                                                                                                                                                                                                                      | BRACKET       | 1   |                      |     |
| 6        | 19M7815                                                                                                                                                                                                                                                                                                                                                                                                                                                                                                                                                                                                                                                                                                                                                                                                                                                                                                                                                                                                                                                                                                                                                                                                                                                                                                                                                                                                                                                                                                                                                                                                                                                                                                                                                                                                                                                                                                                                                                                                                                                                                                                       | SCREW         | J   | M12 X 60             |     |
| 7        | LVU25337                                                                                                                                                                                                                                                                                                                                                                                                                                                                                                                                                                                                                                                                                                                                                                                                                                                                                                                                                                                                                                                                                                                                                                                                                                                                                                                                                                                                                                                                                                                                                                                                                                                                                                                                                                                                                                                                                                                                                                                                                                                                                                                      | SCREW         | 2   |                      |     |
| 8        | 44M7131                                                                                                                                                                                                                                                                                                                                                                                                                                                                                                                                                                                                                                                                                                                                                                                                                                                                                                                                                                                                                                                                                                                                                                                                                                                                                                                                                                                                                                                                                                                                                                                                                                                                                                                                                                                                                                                                                                                                                                                                                                                                                                                       | DOWEL PIN     | 2   |                      |     |
| 6        | 19M7868                                                                                                                                                                                                                                                                                                                                                                                                                                                                                                                                                                                                                                                                                                                                                                                                                                                                                                                                                                                                                                                                                                                                                                                                                                                                                                                                                                                                                                                                                                                                                                                                                                                                                                                                                                                                                                                                                                                                                                                                                                                                                                                       | SCREW         | 2   | M8 X 30              |     |
| 10       | 14M7298                                                                                                                                                                                                                                                                                                                                                                                                                                                                                                                                                                                                                                                                                                                                                                                                                                                                                                                                                                                                                                                                                                                                                                                                                                                                                                                                                                                                                                                                                                                                                                                                                                                                                                                                                                                                                                                                                                                                                                                                                                                                                                                       | FLANGE NUT    | 6   | M8                   |     |
| 11       | 19M7866                                                                                                                                                                                                                                                                                                                                                                                                                                                                                                                                                                                                                                                                                                                                                                                                                                                                                                                                                                                                                                                                                                                                                                                                                                                                                                                                                                                                                                                                                                                                                                                                                                                                                                                                                                                                                                                                                                                                                                                                                                                                                                                       | SCREW         | 2   | M8 X 20              |     |
| 12       | 19M7862                                                                                                                                                                                                                                                                                                                                                                                                                                                                                                                                                                                                                                                                                                                                                                                                                                                                                                                                                                                                                                                                                                                                                                                                                                                                                                                                                                                                                                                                                                                                                                                                                                                                                                                                                                                                                                                                                                                                                                                                                                                                                                                       | SCREW         | 2   | M6 X 20              |     |
| 13       | 14M7303                                                                                                                                                                                                                                                                                                                                                                                                                                                                                                                                                                                                                                                                                                                                                                                                                                                                                                                                                                                                                                                                                                                                                                                                                                                                                                                                                                                                                                                                                                                                                                                                                                                                                                                                                                                                                                                                                                                                                                                                                                                                                                                       | FLANGE NUT    | 2   | M6                   |     |
| 14       | 03M7363                                                                                                                                                                                                                                                                                                                                                                                                                                                                                                                                                                                                                                                                                                                                                                                                                                                                                                                                                                                                                                                                                                                                                                                                                                                                                                                                                                                                                                                                                                                                                                                                                                                                                                                                                                                                                                                                                                                                                                                                                                                                                                                       | BOLT          | 2   | M8 X 100             |     |
| 15       | M132855                                                                                                                                                                                                                                                                                                                                                                                                                                                                                                                                                                                                                                                                                                                                                                                                                                                                                                                                                                                                                                                                                                                                                                                                                                                                                                                                                                                                                                                                                                                                                                                                                                                                                                                                                                                                                                                                                                                                                                                                                                                                                                                       | PLATE         | 1   |                      |     |
| 16       | 19M7864                                                                                                                                                                                                                                                                                                                                                                                                                                                                                                                                                                                                                                                                                                                                                                                                                                                                                                                                                                                                                                                                                                                                                                                                                                                                                                                                                                                                                                                                                                                                                                                                                                                                                                                                                                                                                                                                                                                                                                                                                                                                                                                       | SCREW         | 2   | M8 X 12              |     |
| 17       | LVU26851                                                                                                                                                                                                                                                                                                                                                                                                                                                                                                                                                                                                                                                                                                                                                                                                                                                                                                                                                                                                                                                                                                                                                                                                                                                                                                                                                                                                                                                                                                                                                                                                                                                                                                                                                                                                                                                                                                                                                                                                                                                                                                                      | BRACKET       | 1   |                      |     |
| 18       | LVU12447                                                                                                                                                                                                                                                                                                                                                                                                                                                                                                                                                                                                                                                                                                                                                                                                                                                                                                                                                                                                                                                                                                                                                                                                                                                                                                                                                                                                                                                                                                                                                                                                                                                                                                                                                                                                                                                                                                                                                                                                                                                                                                                      | TIE BAND      | 1   |                      |     |
| 19       | LVU26821                                                                                                                                                                                                                                                                                                                                                                                                                                                                                                                                                                                                                                                                                                                                                                                                                                                                                                                                                                                                                                                                                                                                                                                                                                                                                                                                                                                                                                                                                                                                                                                                                                                                                                                                                                                                                                                                                                                                                                                                                                                                                                                      | ROD           | 2   |                      |     |
| 20       | 14M7299                                                                                                                                                                                                                                                                                                                                                                                                                                                                                                                                                                                                                                                                                                                                                                                                                                                                                                                                                                                                                                                                                                                                                                                                                                                                                                                                                                                                                                                                                                                                                                                                                                                                                                                                                                                                                                                                                                                                                                                                                                                                                                                       | FLANGE NUT    | 2   | M12                  |     |
| 21       | M812137                                                                                                                                                                                                                                                                                                                                                                                                                                                                                                                                                                                                                                                                                                                                                                                                                                                                                                                                                                                                                                                                                                                                                                                                                                                                                                                                                                                                                                                                                                                                                                                                                                                                                                                                                                                                                                                                                                                                                                                                                                                                                                                       | GASKET        | 1   |                      |     |
| 22       | LVU29587                                                                                                                                                                                                                                                                                                                                                                                                                                                                                                                                                                                                                                                                                                                                                                                                                                                                                                                                                                                                                                                                                                                                                                                                                                                                                                                                                                                                                                                                                                                                                                                                                                                                                                                                                                                                                                                                                                                                                                                                                                                                                                                      | PLATE         | 1   |                      |     |
| 23       | 19M7808                                                                                                                                                                                                                                                                                                                                                                                                                                                                                                                                                                                                                                                                                                                                                                                                                                                                                                                                                                                                                                                                                                                                                                                                                                                                                                                                                                                                                                                                                                                                                                                                                                                                                                                                                                                                                                                                                                                                                                                                                                                                                                                       | SCREW         | 2   | M10 X 65             |     |
| 24       | 28H1532                                                                                                                                                                                                                                                                                                                                                                                                                                                                                                                                                                                                                                                                                                                                                                                                                                                                                                                                                                                                                                                                                                                                                                                                                                                                                                                                                                                                                                                                                                                                                                                                                                                                                                                                                                                                                                                                                                                                                                                                                                                                                                                       | SPACER        | 2   | 0.493" X 0.675" X 2" |     |
| 25       | MIA882963                                                                                                                                                                                                                                                                                                                                                                                                                                                                                                                                                                                                                                                                                                                                                                                                                                                                                                                                                                                                                                                                                                                                                                                                                                                                                                                                                                                                                                                                                                                                                                                                                                                                                                                                                                                                                                                                                                                                                                                                                                                                                                                     | FILTER KIT    | 1   |                      |     |
| 26       | MIU803221                                                                                                                                                                                                                                                                                                                                                                                                                                                                                                                                                                                                                                                                                                                                                                                                                                                                                                                                                                                                                                                                                                                                                                                                                                                                                                                                                                                                                                                                                                                                                                                                                                                                                                                                                                                                                                                                                                                                                                                                                                                                                                                     | FILTER KIT    | 1   |                      |     |
| 27       | M93032                                                                                                                                                                                                                                                                                                                                                                                                                                                                                                                                                                                                                                                                                                                                                                                                                                                                                                                                                                                                                                                                                                                                                                                                                                                                                                                                                                                                                                                                                                                                                                                                                                                                                                                                                                                                                                                                                                                                                                                                                                                                                                                        | CONDUIT       | AR  |                      |     |
|          |                                                                                                                                                                                                                                                                                                                                                                                                                                                                                                                                                                                                                                                                                                                                                                                                                                                                                                                                                                                                                                                                                                                                                                                                                                                                                                                                                                                                                                                                                                                                                                                                                                                                                                                                                                                                                                                                                                                                                                                                                                                                                                                               |               |     |                      |     |