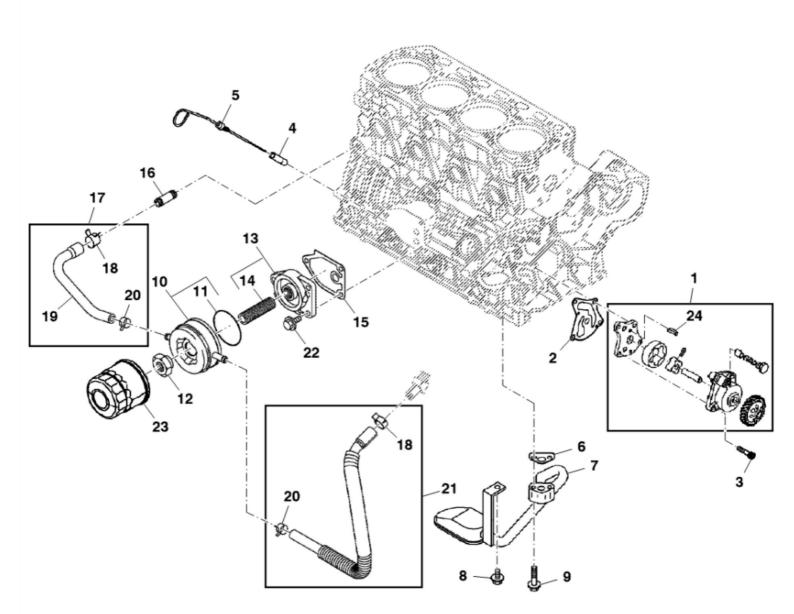

John Deere > Turf And Utility >TRACTOR, COMPACT UTILITY >4TNV86CT - TRACTOR, COMPACT UTILITY >4052R Compact Utility Tractor >20 ENGINE >ST770891 - SUCTION MANIFOLD

John Deere > Turf And Utility >TRACTOR, COMPACT UTILITY >4TNV86CT - TRACTOR, COMPACT UTILITY >4052R Compact Utility Tractor >20 ENGINE >ST770891 - SUCTION MANIFOLD