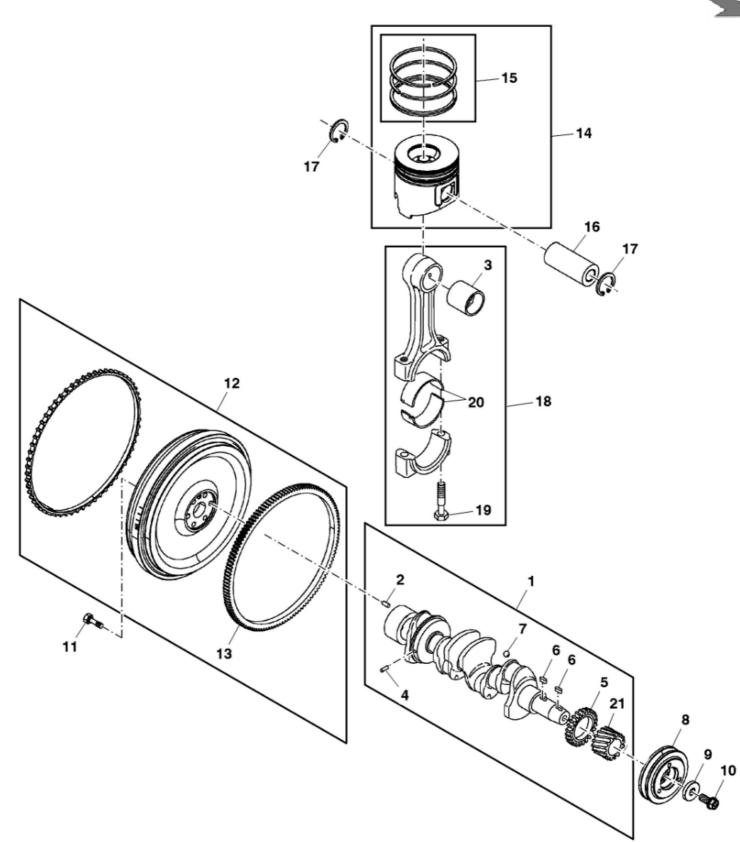

John Deere > Turf And Utility >TRACTOR, COMPACT UTILITY >4TNV86CT - TRACTOR, COMPACT UTILITY >4052R Compact Utility Tractor >20 ENGINE >ST770155 - CYLINDER BLOCK

PULV104913

John Deere > Turf And Utility >TRACTOR, COMPACT UTILITY >4TNV86CT - TRACTOR, COMPACT UTILITY >4052R Compact Utility Tractor >20 ENGINE >ST770155 - CYLINDER BLOCK

|     |           |                | Sump and the sum | OTTATTS AND THE AND THE AND |  |
|-----|-----------|----------------|------------------|-----------------------------------------------------------------|--|
| KEY | PART NO.  | PART NAME      | ΩТУ              | REMARKS                                                         |  |
| -   | MIA883060 | CYLINDER BLOCK | ~                |                                                                 |  |
| 2   | M809565   | DRAIN PLUG     | -                |                                                                 |  |
| 3   | 15H562    | PIPE PLUG      | -                | 1"                                                              |  |
| 4   | M801189   | BOLT           | 10               |                                                                 |  |
| 5   | MIU800573 | BUSHING        | -                | Camshaft                                                        |  |
| 6   | 30M7023   | PLUG           | 8                |                                                                 |  |
| 7   | CH10314   | PLUG           | -                |                                                                 |  |
| 8   | CH10335   | PLUG           | 3                |                                                                 |  |
| 6   | MIA880555 | BEARING        | 2                |                                                                 |  |
| 6   | MIA882809 | BEARING KIT    | -                | OS                                                              |  |
| 10  | M87801    | PLUG           | -                |                                                                 |  |
| 11  | M801186   | BOLT           | 18               |                                                                 |  |
| 12  | MIA882027 | GASKET KIT     | -                |                                                                 |  |
| 13  | M811307   | PLUG           | ←                |                                                                 |  |
| 14  | MIA880554 | BEARING        | 5                | Spare Part                                                      |  |
| 14  | MIA880550 | BEARING        | 5                | N                                                               |  |
| 14  | AM875371  | BEARING KIT    | 5                |                                                                 |  |
| :   | MIA13150  | DIESEL ENGINE  | -                | MARKED 4TNV86CT-MJT; SUB FOR MIA13033                           |  |
|     |           |                |                  |                                                                 |  |