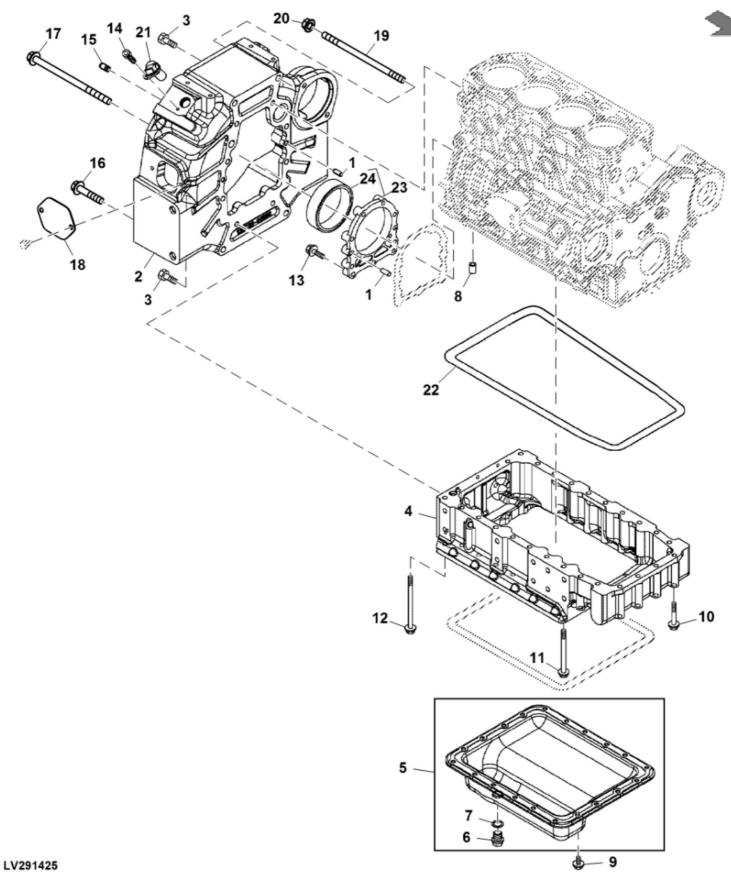

John Deere > Turf And Utility >TRACTOR, COMPACT UTILITY >4TNV86CT - TRACTOR, COMPACT UTILITY >4052R Compact Utility Tractor >20 ENGINE >ST770323 - FLYWHEEL HOUSING AND OIL SUMP

John Deere > Turf And Utility >TRACTOR, COMPACT UTILITY >4TNV86CT - TRACTOR, COMPACT UTILITY >4052R Compact Utility Tractor >20 ENGINE >ST770323 - FLYWHEEL HOUSING AND OIL SUMP

| KEY | PART NO.  | PART NAME  | QTY            | REMARKS  |  |
|-----|-----------|------------|----------------|----------|--|
| -   | M802255   | PIN        | 4              |          |  |
| 2   | MIU803279 | HOUSING    | ~              | Flywheel |  |
| £   | 19M7402   | CAP SCREW  | 8              | M10 X 25 |  |
| 4   | MIU803597 | OIL PAN    | -              |          |  |
| 5   | AM881955  | COVER      | -              |          |  |
| 9   | T111565   | PLUG       | -              | Drain    |  |
| 7   | M806433   | WASHER     | F              |          |  |
| 8   | T110645   | PIPE       | -              |          |  |
| 6   | 19M7864   | SCREW      | 20             | M8 X 12  |  |
| 10  | CH19136   | BOLT       | 8              |          |  |
| 11  | CH19093   | BOLT       | 14             |          |  |
| 12  | T111562   | BOLT       | 4              |          |  |
| 13  | M808308   | BOLT       | 6              |          |  |
| 14  | 19M8553   | SCREW      | -              | M6 X 16  |  |
| 15  | 44M7131   | DOWEL PIN  | 2              |          |  |
| 16  | 19M7815   | SCREW      | IJ             | M12 X 60 |  |
| 17  | LVU25337  | SCREW      | 2              |          |  |
| 18  | M132855   | PLATE      | -              |          |  |
| 19  | LVU26821  | ROD        | 2              |          |  |
| 20  | 14M7299   | FLANGE NUT | 2              | M12      |  |
| 21  | MIU802138 | SENSOR     | -              |          |  |
| 22  | M64850    | SEALANT    | -              |          |  |
| 23  | AM875375  | CASE       | <del>, -</del> |          |  |
| 24  | M805278   | SEAL       | ~              |          |  |