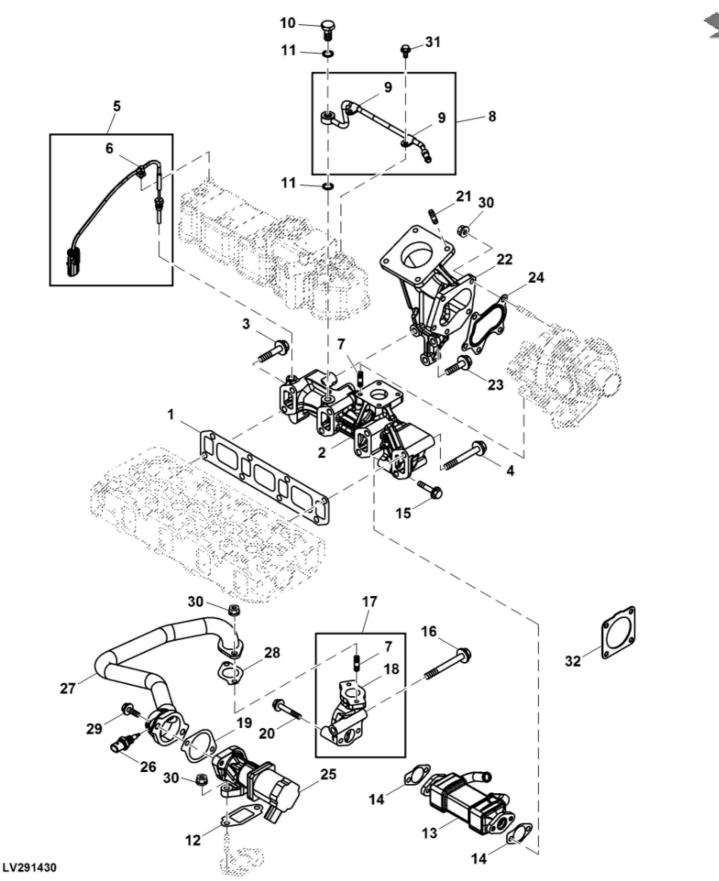

| -                    |                                                                                 |
| 33       | 24M7054                               | WASHER                                                                                         | 2                    | 6.400 X 12 X 1.600 mm                                                           |
|          |                                       |                                                                                                |                      |                                                                                 |

John Deere > Turf And Utility >TRACTOR, COMPACT UTILITY >4TNV86CT - TRACTOR, COMPACT UTILITY >4052R Compact Utility Tractor >20 ENGINE >ST770903 - EXHAUST MANIFOLD



John Deere > Turf And Utility >TRACTOR, COMPACT UTILITY >4TNV86CT - TRACTOR, COMPACT UTILITY >4052R Compact Utility Tractor >20 ENGINE >ST770903 - EXHAUST MANIFOLD

|     |           |                  |                | OTTELL - TOOLN COMPACE COMPANY TRACKING - 20 ENVIRONMENT - 21/10/00 EXTRACT MENTER OFF |  |
|-----|-----------|------------------|----------------|----------------------------------------------------------------------------------------|--|
| KEY | PART NO.  | PART NAME        | QTY            | REMARKS                                                                                |  |
| -   | MIU802185 | GASKET           | ~              |                                                                                        |  |
| 2   | MIU802209 | EXHAUST MANIFOLD | ~