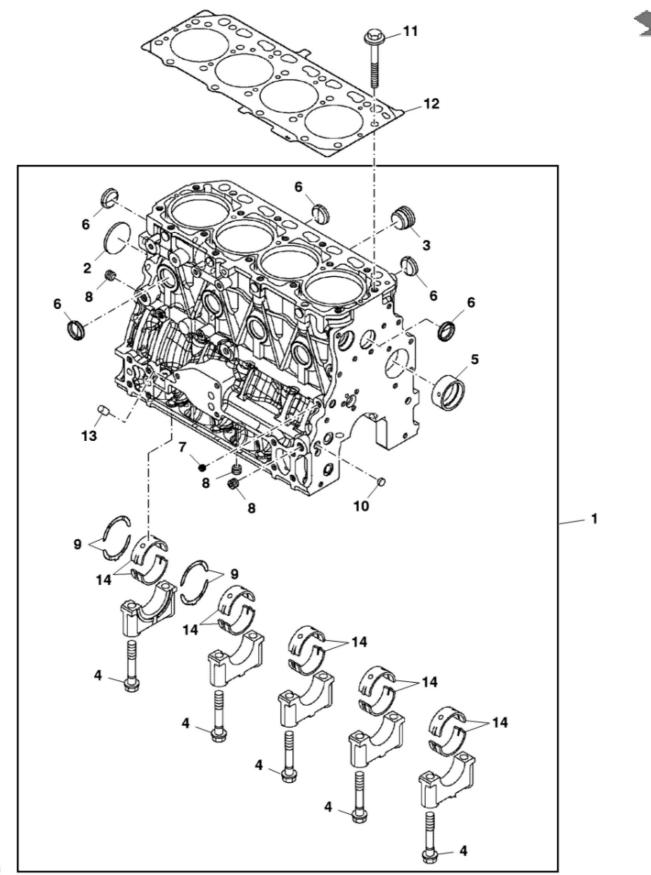

John Deere > Turf And Utility >TRACTOR, COMPACT UTILITY >4TNV86CT - TRACTOR, COMPACT UTILITY >4052R Compact Utility Tractor >20 ENGINE >ST770155 - CYLINDER BLOCK

PULV104913

John Deere > Turf And Utility >TRACTOR, COMPACT UTILITY >4TNV86CT - TRACTOR, COMPACT UTILITY >4052R Compact Utility Tractor >20 ENGINE >ST770155 - CYLINDER BLOCK

|     |           |                | Sump and the sum | OTTATTS AND THE AND THE AND |  |
|-----|-----------|----------------|------------------|-----------------------------------------------------------------|--|
| KEY | PART NO.  | PART NAME      | ΩТУ              | REMARKS                                                         |  |
| -   | MIA883060 | CYLINDER BLOCK | ~                |                                                                 |  |
| 2   | M809565   | DRAIN PLUG     | -                |                                                                 |  |
| 3   | 15H562    | PIPE PLUG      | -                | 1"                                                              |  |
| 4   | M801189   | BOLT           | 10               |                                                                 |  |
| 5   | MIU800573 | BUSHING        | -                | Camshaft                                                        |  |
| 6   | 30M7023   | PLUG           | 8                |                                                                 |  |
| 7   | CH10314   | PLUG           | -                |                                                                 |  |
| 8   | CH10335   | PLUG           | 3                |                                                                 |  |
| 6   | MIA880555 | BEARING        | 2                |                                                                 |  |
| 6   | MIA882809 | BEARING KIT    | -                | OS                                                              |  |
| 10  | M87801    | PLUG           | -                |                                                                 |  |
| 11  | M801186   | BOLT           | 18               |                                                                 |  |
| 12  | MIA882027 | GASKET KIT     | -                |                                                                 |  |
| 13  | M811307   | PLUG           | ←                |                                                                 |  |
| 14  | MIA880554 | BEARING        | 5                | Spare Part                                                      |  |
| 14  | MIA880550 | BEARING        | 5                | N                                                               |  |
| 14  | AM875371  | BEARING KIT    | 5                |                                                                 |  |
| :   | MIA13150  | DIESEL ENGINE  | -                | MARKED 4TNV86CT-MJT; SUB FOR MIA13033                           |  |
|     |           |                |                  |                                                                 |  |