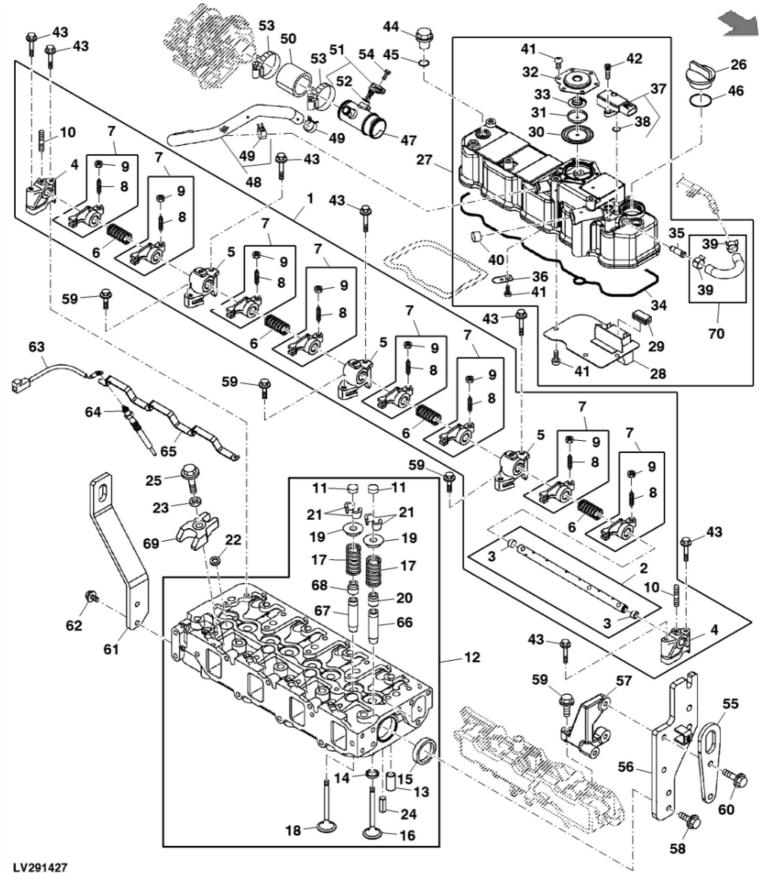

John Deere > Turf And Utility >TRACTOR, COMPACT UTILITY >4TNV86CT - TRACTOR, COMPACT UTILITY >4052R Compact Utility Tractor >20 ENGINE >ST771479 - CYLINDER HEAD AND BONNET

# Copyright © 2017 Deere & Company. All Rights Reserved.

|     |           |                  | -   |                 |
|-----|-----------|------------------|-----|-----------------|
| KEY | PART NO.  | PART NAME        | дтγ | REMARKS         |
| -   | AM881804  | ROCKER ARM SHAFT | 7   |                 |
| 2   | M811121   | SHAFT            | 7   |                 |
| ε   | M800002   | PLUG             | 2   |                 |
| 4   | M811050   | SUPPORT          | 2   |                 |
| Ŀ   | M811051   | SUPPORT          | £   |                 |
| 6   | M801025   | SPRING           | 4   |                 |
| 7   | AM881820  | ROCKER ARM       | ø   |                 |
| ø   | M801027   | SCREW            | œ   |                 |
| 6   | M801028   | NUT              | œ   |                 |
| 10  | M801024   | STUD             | ε   |                 |
| 11  | M801224   | CAP              | ø   |                 |
| 12  | MIA882031 | CYLINDER HEAD    | ٢   |                 |
| 13  | M801217   | PLUG             | 4   |                 |
| 14  | T110653   | VALVE SEAT       | 4   |                 |
| 15  | CH16751   | PLUG             | 2   |                 |
| 16  | M811557   | INTAKE VALVE     | 4   |                 |
| 17  | M801222   | SPRING           | 8   |                 |
| 18  | T110649   | EXHAUST VALVE    | 4   |                 |
| 19  | M801223   | RETAINER         | 8   |                 |
| 20  | CH10450   | SEAL             | 4   |                 |
| 21  | AM878862  | RETAINER KIT     | 8   |                 |
| 22  | MIU802096 | GASKET           | 4   |                 |
| 23  | M811080   | WASHER           | 4   |                 |
| 24  | CH18079   | SPRING PIN       | 2   |                 |
| 25  | CH19090   | BOLT             | 4   | SUB FOR 19M7897 |
| 26  | M805710   | CAP              | 1   |                 |
| 27  | MIA883749 | VALVE COVER      | 1   |                 |
| 28  | M811085   | PLATE            | 1   |                 |
| 29  | M801032   | DEFLECTOR        | 1   |                 |
| 30  | MIU801017 | BREATHER         | 1   |                 |
| 31  | MIU801018 | PLATE            | 7   |                 |
| 32  | MIU801019 | PLATE            | 7   |                 |
| 33  | MIU801020 | DISK SPRING      | 7   |                 |
| 34  | MIU802182 | GASKET           | 1   |                 |
| 35  | MIU802104 | UNIVERSALJOINT   | 7   |                 |

John Deere > Turf And Utility > TRACTOR, COMPACT UTILITY >4TNV86CT - TRACTOR, COMPACT UTILITY >4052R Compact Utility Tractor >20 ENGINE >ST771479 - CYLINDER HEAD AND BONNET

| KEY | PART NO.  | PART NAME          | QTY | REMARKS                                 |  |
|-----|-----------|--------------------|-----|-----------------------------------------|--|
| 36  | MIU800897 | SPRING             | -   |                                         |  |
| 37  | MIU803774 | SENSOR             | 1   |                                         |  |
| 38  | MIU802110 | O-RING             | 2   |                                         |  |
| 39  | MIU802119 | CLIP               | 2   |                                         |  |
| 40  | T111544   | PLUG               | L   |                                         |  |
| 41  | M807374   | SCREW              | 11  |                                         |  |
| 42  | 19M8553   | SCREW              | 2   | M6 X 16                                 |  |
| 43  | CH19086   | BOLT               | 7   |                                         |  |
| 44  | CH10348   | KNOB               | m   |                                         |  |
| 45  | CH10568   | PACKING            | m   |                                         |  |
| 46  | M805711   | PACKING            | -   |                                         |  |
| 47  | MIU804164 | BREATHER           | ~   | SUB FOR MIU802920                       |  |
| 48  | MIA884121 | BREATHER           | ~   | INCLUDES (2) ET14230; SUB FOR MIA882028 |  |
| 49  | ET14230   | HOSE CLAMP         | 2   |                                         |  |
| 50  | MIU802207 | HOSE               | ~   |                                         |  |
| 51  | MIU802108 | TEMPERATURE SENSOR | ~   |                                         |  |
| 52  | MIU802111 | O-RING             | -   |                                         |  |
| 53  | AR21840   | HOSE CLAMP         | 2   |                                         |  |
| 54  | 19M7775   | SCREW              | -   | M6 X 16                                 |  |
| 55  | MIU803205 | LIFTER KIT         | -   |                                         |  |
| 56  | MIU803206 | CLIP               | -   |                                         |  |
| 57  | MIU803214 | BRACKET            | -   |                                         |  |
| 58  | 19M7866   | SCREW              | 2   | M8 X 20                                 |  |
| 59  | CH19085   | BOLT               | 4   |                                         |  |
| 60  | 19M7868   | SCREW              | 2   | M8 X 30                                 |  |
| 61  | MIU803298 | LIFTER KIT         | -   |                                         |  |
| 62  | 19M7865   | SCREW              | 2   | M8 X 16                                 |  |
| 63  | MIU800798 | WIRING HARNESS     | ~   | (Wiring Harness, Glow Plug)             |  |
| 64  | MIU800816 | BLUG PLUG          | 4   |                                         |  |
| 65  | MIU802199 | WIRING HARNESS     | -   |                                         |  |
| 66  | M801227   | GUIDE              | 4   |                                         |  |
| 67  | M801228   | GUIDE              | 4   |                                         |  |
| 68  | MIU802105 | SEAL               | 4   |                                         |  |
| 69  | MIU802106 | RETAINER           | 4   |                                         |  |
| 70  | MIA881993 | HOSE               | -   |                                         |  |