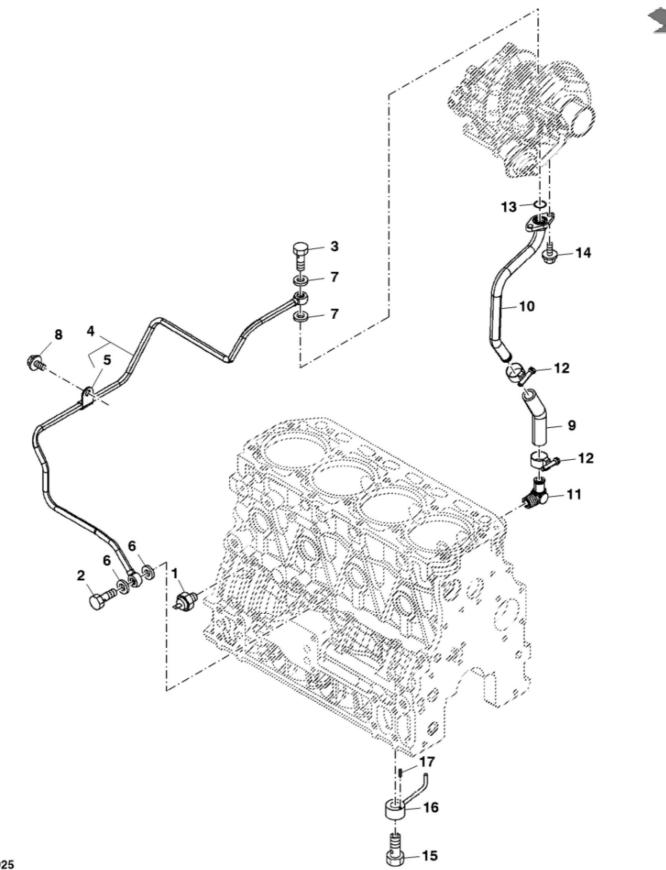

John Deere > Turf And Utility >TRACTOR, COMPACT UTILITY >4TNV86CT - TRACTOR, COMPACT UTILITY >4052R Compact Utility Tractor >20 ENGINE >ST771479 - CYLINDER HEAD AND BONNET

# Copyright © 2017 Deere & Company. All Rights Reserved.

|     |           |                  | -   |                 |
|-----|-----------|------------------|-----|-----------------|
| KEY | PART NO.  | PART NAME        | дтγ | REMARKS         |
| -   | AM881804  | ROCKER ARM SHAFT | 7   |                 |
| 2   | M811121   | SHAFT            | 7   |                 |
| ε   | M800002   | PLUG             | 2   |                 |
| 4   | M811050   | SUPPORT          | 2   |                 |
| Ŀ   | M811051   | SUPPORT          | £   |                 |
| 6   | M801025   | SPRING           | 4   |                 |
| 7   | AM881820  | ROCKER ARM       | ø   |                 |
| ø   | M801027   | SCREW            | œ   |                 |
| 6   | M801028   | NUT              | œ   |                 |
| 10  | M801024   | STUD             | ε   |                 |
| 11  | M801224   | CAP              | ø   |                 |
| 12  | MIA882031 | CYLINDER HEAD    | ٢   |                 |
| 13  | M801217   | PLUG             | 4   |                 |
| 14  | T110653   | VALVE SEAT       | 4   |                 |
| 15  | CH16751   | PLUG             | 2   |                 |
| 16  | M811557   | INTAKE VALVE     | 4   |                 |
| 17  | M801222   | SPRING           | 8   |                 |
| 18  | T110649   | EXHAUST VALVE    | 4   |                 |
| 19  | M801223   | RETAINER         | 8   |                 |
| 20  | CH10450   | SEAL             | 4   |                 |
| 21  | AM878862  | RETAINER KIT     | 8   |                 |
| 22  | MIU802096 | GASKET           | 4   |                 |
| 23  | M811080   | WASHER           | 4   |                 |
| 24  | CH18079   | SPRING PIN       | 2   |                 |
| 25  | CH19090   | BOLT             | 4   | SUB FOR 19M7897 |
| 26  | M805710   | CAP              | 1   |                 |
| 27  | MIA883749 | VALVE COVER      | 1   |                 |
| 28  | M811085   | PLATE            | 1   |                 |
| 29  | M801032   | DEFLECTOR        | 1   |                 |
| 30  | MIU801017 | BREATHER         | 1   |                 |
| 31  | MIU801018 | PLATE            | 7   |                 |
| 32  | MIU801019 | PLATE            | 7   |                 |
| 33  | MIU801020 | DISK SPRING      | 7   |                 |
| 34  | MIU802182 | GASKET           | 1   |                 |
| 35  | MIU802104 | UNIVERSALJOINT   | 7   |                 |

John Deere > Turf And Utility > TRACTOR, COMPACT UTILITY >4TNV86CT - TRACTOR, COMPACT UTILITY >4052R Compact Utility Tractor >20 ENGINE >ST771479 - CYLINDER HEAD AND BONNET

| KEY | PART NO.  | PART NAME          | QTY | REMARKS                                 |  |
|-----|-----------|--------------------|-----|-----------------------------------------|--|
| 36  | MIU800897 | SPRING             | -   |                                         |  |
| 37  | MIU803774 | SENSOR             | 1   |                                         |  |
| 38  | MIU802110 | O-RING             | 2   |                                         |  |
| 39  | MIU802119 | CLIP               | 2   |                                         |  |
| 40  | T111544   | PLUG               | L   |                                         |  |
| 41  | M807374   | SCREW              | 11  |                                         |  |
| 42  | 19M8553   | SCREW              | 2   | M6 X 16                                 |  |
| 43  | CH19086   | BOLT               | 7   |                                         |  |
| 44  | CH10348   | KNOB               | m   |                                         |  |
| 45  | CH10568   | PACKING            | m   |                                         |  |
| 46  | M805711   | PACKING            | -   |                                         |  |
| 47  | MIU804164 | BREATHER           | ~   | SUB FOR MIU802920                       |  |
| 48  | MIA884121 | BREATHER           | ~   | INCLUDES (2) ET14230; SUB FOR MIA882028 |  |
| 49  | ET14230   | HOSE CLAMP         | 2   |                                         |  |
| 50  | MIU802207 | HOSE               | ~   |                                         |  |
| 51  | MIU802108 | TEMPERATURE SENSOR | ~   |                                         |  |
| 52  | MIU802111 | O-RING             | -   |                                         |  |
| 53  | AR21840   | HOSE CLAMP         | 2   |                                         |  |
| 54  | 19M7775   | SCREW              | -   | M6 X 16                                 |  |
| 55  | MIU803205 | LIFTER KIT         | -   |                                         |  |
| 56  | MIU803206 | CLIP               | -   |                                         |  |
| 57  | MIU803214 | BRACKET            | -   |                                         |  |
| 58  | 19M7866   | SCREW              | 2   | M8 X 20                                 |  |
| 59  | CH19085   | BOLT               | 4   |                                         |  |
| 60  | 19M7868   | SCREW              | 2   | M8 X 30                                 |  |
| 61  | MIU803298 | LIFTER KIT         | -   |                                         |  |
| 62  | 19M7865   | SCREW              | 2   | M8 X 16                                 |  |
| 63  | MIU800798 | WIRING HARNESS     | ~   | (Wiring Harness, Glow Plug)             |  |
| 64  | MIU800816 | BLUG PLUG          | 4   |                                         |  |
| 65  | MIU802199 | WIRING HARNESS     | -   |                                         |  |
| 66  | M801227   | GUIDE              | 4   |                                         |  |
| 67  | M801228   | GUIDE              | 4   |                                         |  |
| 68  | MIU802105 | SEAL               | 4   |                                         |  |
| 69  | MIU802106 | RETAINER           | 4   |                                         |  |
| 70  | MIA881993 | HOSE               | -   |                                         |  |