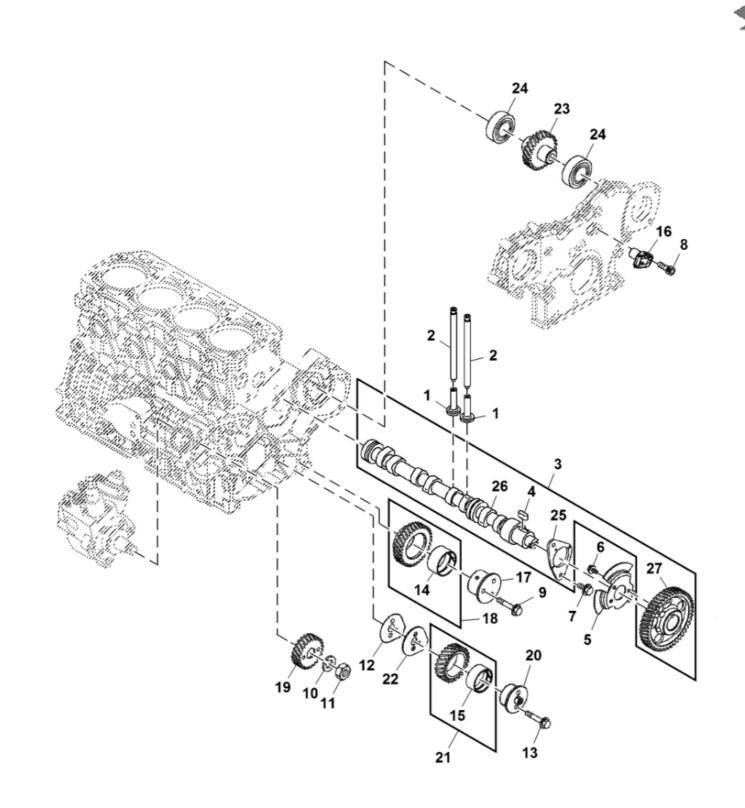

John Deere > Turf And Utility >TRACTOR, COMPACT UTILITY >4TNV86CT - TRACTOR, COMPACT UTILITY >4052R Compact Utility Tractor >20 ENGINE >ST770287 - GEAR HOUSING

John Deere > Turf And Utility >TRACTOR, COMPACT UTILITY >4TNV86CT - TRACTOR, COMPACT UTILITY >4052R Compact Utility Tractor >20 ENGINE >ST770287 - GEAR HOUSING

| KEY | PART NO.  | PART NAME | QTY | REMARKS         |  |
|-----|-----------|-----------|-----|-----------------|--|
| -   | MIU803207 | GEAR CASE | ~   |                 |  |
| 2   | M802255   | PIN       | 2   |                 |  |
| 3   | M805710   | CAP       | ~   |                 |  |
| 4   | M800974   | PIPE      | 2   |                 |  |
| 5   | M810185   | O-RING    | 2   |                 |  |
| 9   | M809204   | O-RING    | ~   |                 |  |
| 7   | M805711   | PACKING   | ~   |                 |  |
| 8   | 19M7865   | SCREW     | 11  | M8 X 16         |  |
| 6   | CH18096   | COVER     | £   |                 |  |
| 10  | MIU802578 | GASKET    | 2   |                 |  |
| 11  | M803523   | WASHER    | £   |                 |  |
| 12  | CH19780   | BOLT      | ~   |                 |  |
| 13  | 19M8317   | SCREW     | 8   | M8 X 40         |  |
| 14  | MIA882962 | COVER KIT | ~   |                 |  |
| 15  | MIU803224 | COVER     | ~   |                 |  |
| 16  | M811078   | SEAL      | ~   |                 |  |
| 17  | CH19090   | BOLT      | ~   | SUB FOR 19M7897 |  |
| 18  | 19M7801   | SCREW     | 3   | M8 X 60         |  |
| 19  | CH19136   | BOLT      | 4   |                 |  |
|     |           |           |     |                 |  |