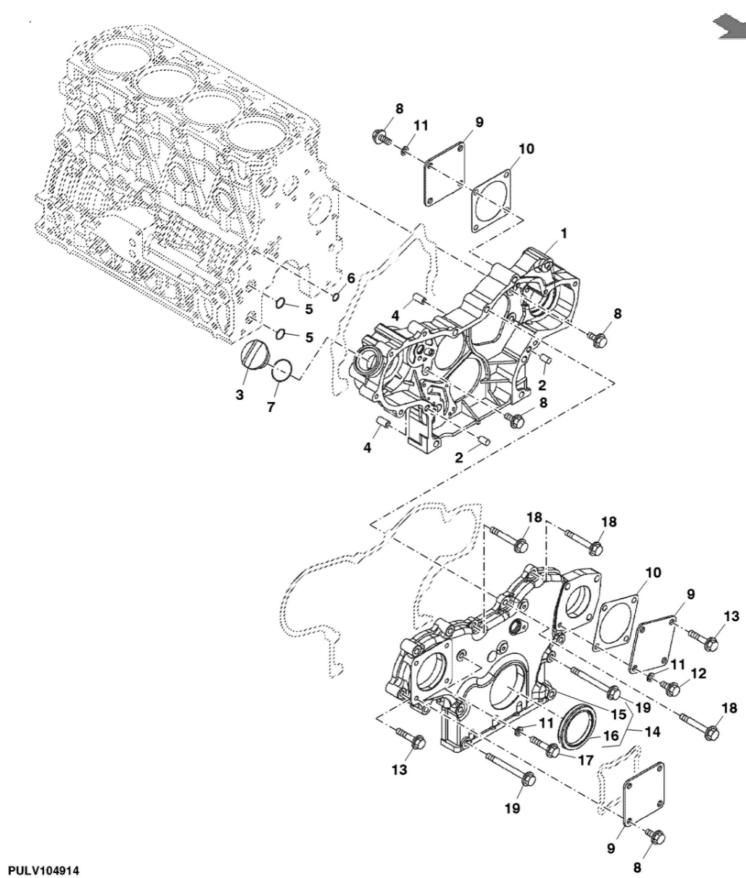

John Deere > Turf And Utility >TRACTOR, COMPACT UTILITY >4TNV86CT - TRACTOR, COMPACT UTILITY >4052R Compact Utility Tractor >20 ENGINE >ST770287 - GEAR HOUSING

John Deere > Turf And Utility >TRACTOR, COMPACT UTILITY >4TNV86CT - TRACTOR, COMPACT UTILITY >4052R Compact Utility Tractor >20 ENGINE >ST770287 - GEAR HOUSING

| KEY | PART NO.  | PART NAME | QTY | REMARKS         |  |
|-----|-----------|-----------|-----|-----------------|--|
| -   | MIU803207 | GEAR CASE | ~   |                 |  |
| 2   | M802255   | PIN       | 2   |                 |  |
| 3   | M805710   | CAP       | ~   |                 |  |
| 4   | M800974   | PIPE      | 2   |                 |  |
| 5   | M810185   | O-RING    | 2   |                 |  |
| 9   | M809204   | O-RING    | ~   |                 |  |
| 7   | M805711   | PACKING   | ~   |                 |  |
| 8   | 19M7865   | SCREW     | 11  | M8 X 16         |  |
| 6   | CH18096   | COVER     | £   |                 |  |
| 10  | MIU802578 | GASKET    | 2   |                 |  |
| 11  | M803523   | WASHER    | £   |                 |  |
| 12  | CH19780   | BOLT      | ~   |                 |  |
| 13  | 19M8317   | SCREW     | 8   | M8 X 40         |  |
| 14  | MIA882962 | COVER KIT | ~   |                 |  |
| 15  | MIU803224 | COVER     | ~   |                 |  |
| 16  | M811078   | SEAL      | ~   |                 |  |
| 17  | CH19090   | BOLT      | ~   | SUB FOR 19M7897 |  |
| 18  | 19M7801   | SCREW     | 3   | M8 X 60         |  |
| 19  | CH19136   | BOLT      | 4   |                 |  |
|     |           |           |     |                 |  |