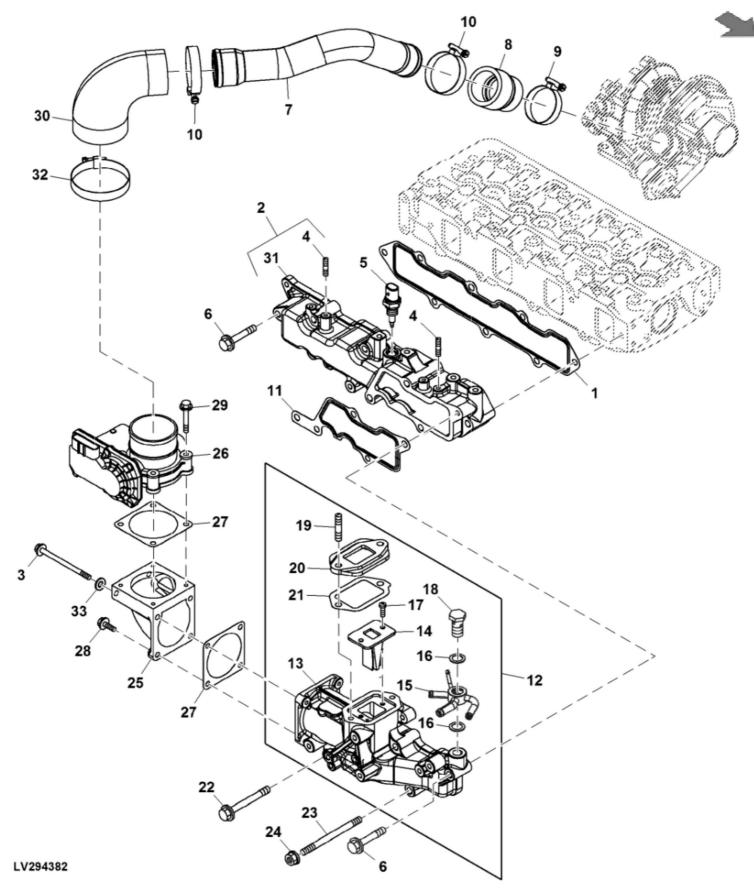

John Deere > Turf And Utility >TRACTOR, COMPACT UTILITY >4TNV86CT - TRACTOR, COMPACT UTILITY >4052R Compact Utility Tractor >20 ENGINE >ST770891 - SUCTION MANIFOLD

John Deere > Turf And Utility >TRACTOR, COMPACT UTILITY >4TNV86CT - TRACTOR, COMPACT UTILITY >4052R Compact Utility Tractor >20 ENGINE >ST770891 - SUCTION MANIFOLD