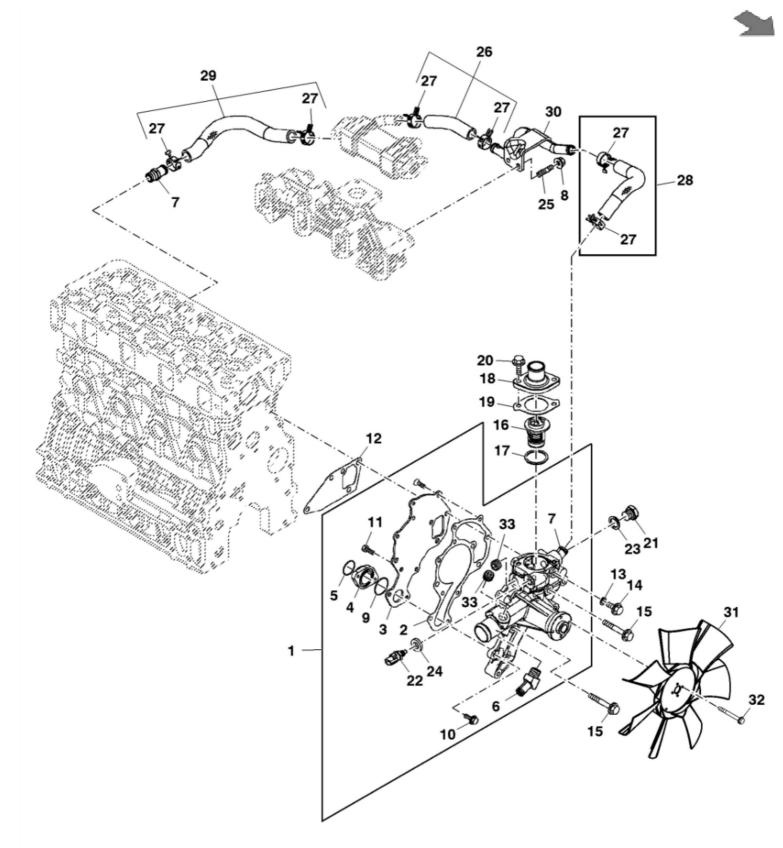

John Deere > Turf And Utility >TRACTOR, COMPACT UTILITY >4TNV86CT - TRACTOR, COMPACT UTILITY >4052R Compact Utility Tractor >20 ENGINE >ST770891 - SUCTION MANIFOLD

John Deere > Turf And Utility >TRACTOR, COMPACT UTILITY >4TNV86CT - TRACTOR, COMPACT UTILITY >4052R Compact Utility Tractor >20 ENGINE >ST770891 - SUCTION MANIFOLD