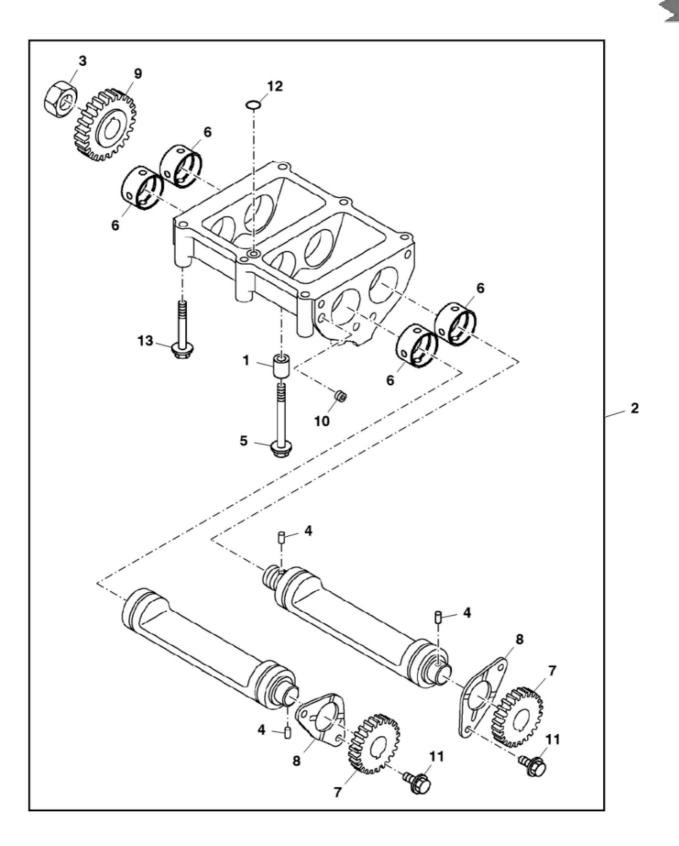

John Deere > Turf And Utility >TRACTOR, COMPACT UTILITY >4TNV86CT - TRACTOR, COMPACT UTILITY >4052R Compact Utility Tractor >20 ENGINE >ST770287 - GEAR HOUSING

John Deere > Turf And Utility >TRACTOR, COMPACT UTILITY >4TNV86CT - TRACTOR, COMPACT UTILITY >4052R Compact Utility Tractor >20 ENGINE >ST770287 - GEAR HOUSING

| KEY | PART NO.  | PART NAME | QTY | REMARKS         |  |
|-----|-----------|-----------|-----|-----------------|--|
| -   | MIU803207 | GEAR CASE | ~   |                 |  |
| 2   | M802255   | PIN       | 2   |                 |  |
| 3   | M805710   | CAP       | ~   |                 |  |
| 4   | M800974   | PIPE      | 2   |                 |  |
| 5   | M810185   | O-RING    | 2   |                 |  |
| 9   | M809204   | O-RING    | ~   |                 |  |
| 7   | M805711   | PACKING   | ~   |                 |  |
| 8   | 19M7865   | SCREW     | 11  | M8 X 16         |  |
| 6   | CH18096   | COVER     | £   |                 |  |
| 10  | MIU802578 | GASKET    | 2   |                 |  |
| 11  | M803523   | WASHER    | £   |                 |  |
| 12  | CH19780   | BOLT      | ~   |                 |  |
| 13  | 19M8317   | SCREW     | 8   | M8 X 40         |  |
| 14  | MIA882962 | COVER KIT | ~   |                 |  |
| 15  | MIU803224 | COVER     | ~   |                 |  |
| 16  | M811078   | SEAL      | ~   |                 |  |
| 17  | CH19090   | BOLT      | ~   | SUB FOR 19M7897 |  |
| 18  | 19M7801   | SCREW     | 3   | M8 X 60         |  |
| 19  | CH19136   | BOLT      | 4   |                 |  |
|     |           |           |     |                 |  |