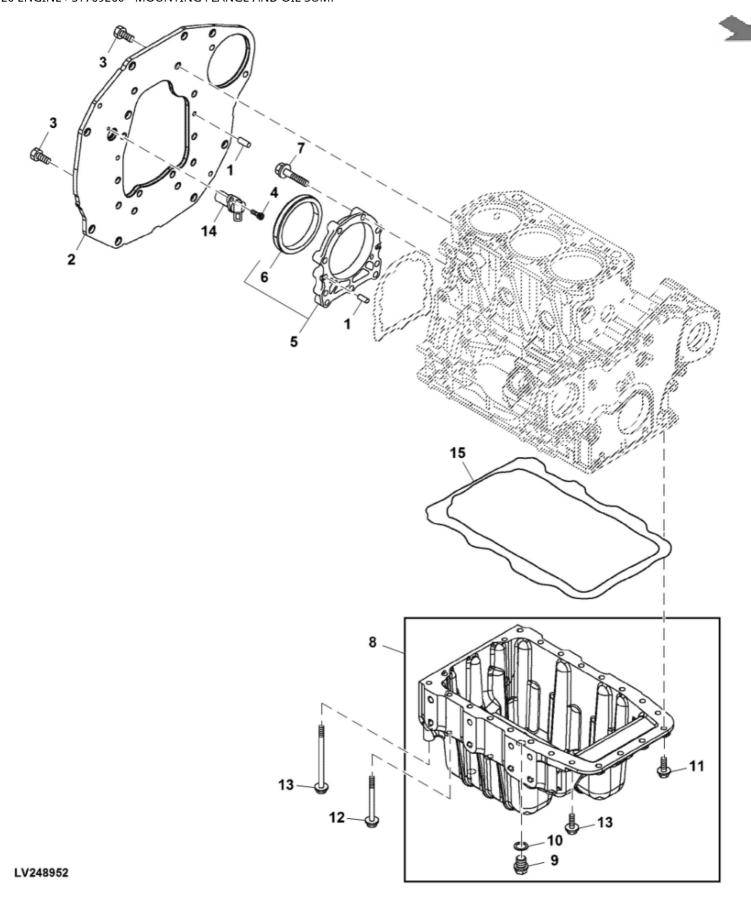

John Deere > Turf And Utility >TRACTOR, COMPACT UTILITY >3TNV86CHT - TRACTOR, COMPACT UTILITY >3046R Compact Utility Tractor >20 ENGINE >ST769260 - MOUNTING FLANGE AND OIL SUMP

| KEY | PART NO.  | PART NAME | QTY      | REMARKS |  |
|-----|-----------|-----------|----------|---------|--|
| -   | M802255   | PIN       | 4        |         |  |
| 2   | MIU803208 | FLANGE    | _        |         |  |
| 3   | M800011   | BOLT      | 8        |         |  |
| 4   | 19M8553   | SCREW     | _        | M6 X 16 |  |
| 5   | AM875375  | CASE      | _        |         |  |
| 9   | M805278   | SEAL      | -        |         |  |
| 7   | M808308   | BOLT      | 6        |         |  |
| 8   | AM882497  | RESERVOIR | -        |         |  |
| 6   | T111565   | PLUG      | 2        |         |  |
| 10  | M811568   | WASHER    | 2        |         |  |
| 11  | CH19085   | BOLT      | 9        |         |  |
| 12  | CH19136   | BOLT      | 12       |         |  |
| 13  | T111562   | BOLT      | 4        |         |  |
| 14  | MIU802138 | SENSOR    | _        |         |  |
| 15  | M64850    | SEALANT   | <b>~</b> |         |  |