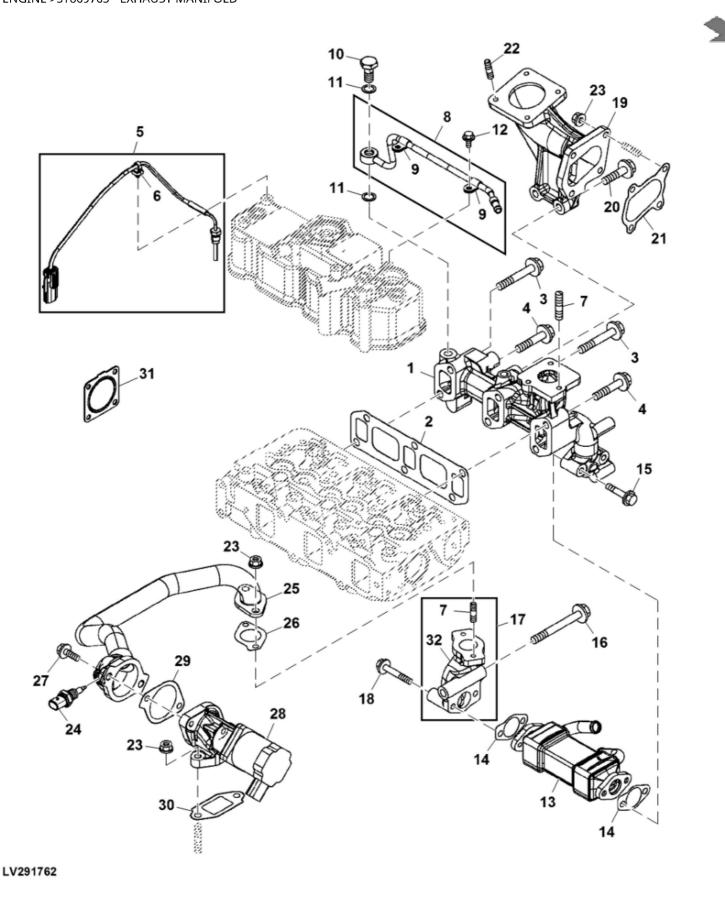

John Deere > Turf And Utility >TRACTOR, COMPACT UTILITY >3TNV86CHT - TRACTOR, COMPACT UTILITY >3046R Compact Utility Tractor >20 ENGINE >ST869763 - EXHAUST MANIFOLD

| KEY | PART NO.  | PART NAME          | QTY      | REMARKS           |  |
|-----|-----------|--------------------|----------|-------------------|--|
|     | MIU803241 | EXHAUST MANIFOLD   | _ ←      |                   |  |
| 2   | MIU803091 | GASKET             | <b>~</b> |                   |  |
| 3   | MIU804089 | ВОLТ               | 4        |                   |  |
| 4   | MIU804087 | ВОLТ               | 2        | SUB FOR MIU802170 |  |
| 5   | MIU803230 | TEMPERATURE SENSOR | <b>-</b> |                   |  |
| 9   | MIU802166 | CLIP               | _        |                   |  |
| 7   | M809203   | STUD               | S        |                   |  |
| 8   | MIA881992 | PIPE               | _        |                   |  |
| 6   | СН19132   | CLAMP              | 2        |                   |  |
| 10  | MIU802117 | ВОLТ               | _        |                   |  |
| 11  | MIU802134 | GASKET             | 2        | SUB FOR CH10556   |  |
| 12  | 19M7774   | SCREW              | 2        | M6 X 12           |  |
| 13  | MIU802120 | HEAT EXCHANGER     | _        |                   |  |
| 14  | MIU802121 | GASKET             | 2        |                   |  |
| 15  | MIU804037 | ВОLТ               | 2        |                   |  |
| 16  | MIU804091 | BOLT               | _        |                   |  |
| 17  | MIA881994 | PIPE               | <b>-</b> |                   |  |
| 18  | СН19086   | BOLT               | 2        |                   |  |
| 19  | MIU803229 | EXHAUST PIPE       | _        |                   |  |
| 20  | MIU804040 | BOLT               | 2        |                   |  |
| 21  | MIU803150 | GASKET             | _        |                   |  |
| 22  | M808645   | STUD               | 4        |                   |  |
| 23  | 14M7298   | FLANGE NUT         | 80       | M8                |  |
| 24  | MIU802125 | SENSOR             | <b>-</b> |                   |  |
| 25  | MIA882951 | PIPE               | _        |                   |  |
| 26  | MIU801108 | GASKET             | _        |                   |  |
| 27  | СН19085   | ВОLТ               | 2        |                   |  |
| 28  | MIU803092 | VALVE              | <b>-</b> |                   |  |
| 29  | MIU802128 | GASKET             | <b>~</b> |                   |  |
| 30  | MIU802129 | GASKET             | <b>~</b> |                   |  |
| 31  | M812137   | GASKET             | <b>-</b> |                   |  |
| 32  | MIU802127 | PIPE               | _        |                   |  |
|     |           |                    |          |                   |  |