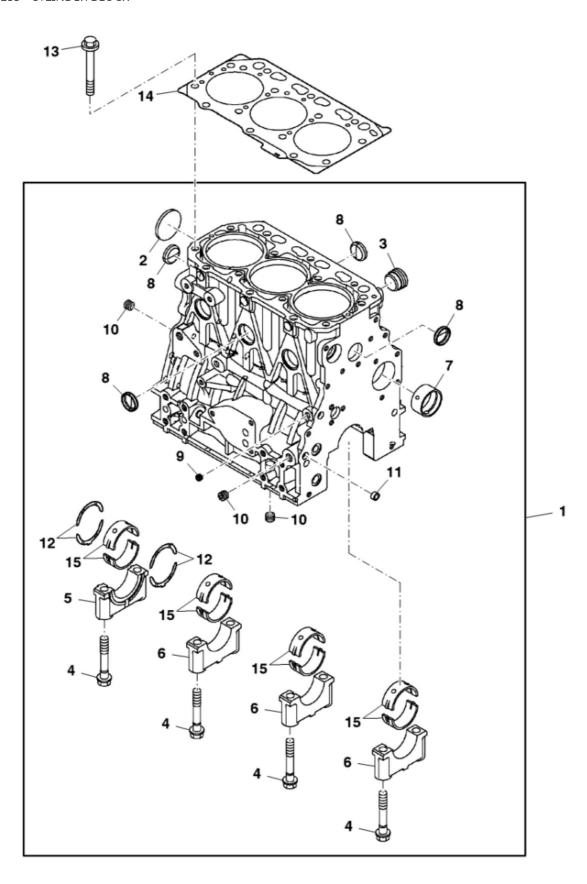

John Deere > Turf And Utility >TRACTOR, COMPACT UTILITY >3TNV86CHT - TRACTOR, COMPACT UTILITY >3046R Compact Utility Tractor >20 ENGINE >5T769253 - CYLINDER BLOCK

| KEY | PART NO.  | PART NAME       | QTY | REMARKS                                       |  |
|-----|-----------|-----------------|-----|-----------------------------------------------|--|
| -   | MIA882899 | CYLINDER BLOCK  | _   |                                               |  |
| 2   | M809565   | DRAIN PLUG      | -   |                                               |  |
| 8   | 15H562    | PIPE PLUG       | _   | 1                                             |  |
| 4   | M801189   | ВОГТ            | 8   |                                               |  |
| 5   | M801190   | BEARING CAP     | _   |                                               |  |
| 9   | M801191   | BEARING CAP     | 8   |                                               |  |
| 7   | MIU800573 | CAMSHAFT        | -   |                                               |  |
| 8   | 30M7023   | PLUG            | 9   |                                               |  |
| 6   | CH10314   | PLUG            | -   |                                               |  |
| 10  | CH10335   | PLUG            | 3   |                                               |  |
| 11  | M87801    | PLUG            | _   |                                               |  |
| 12  | MIA880555 | BEARING         | 2   |                                               |  |
| 12  | MIA882809 | BEARING KIT     | 1   | (Over Sized(O.S.=0.25)Part)                   |  |
| 13  | M801186   | ВОСТ            | 14  |                                               |  |
| 14  | MIA882898 | GASKET KIT      | _   |                                               |  |
| 15  | MIA880554 | BEARING         | 4   | (Spare Part)                                  |  |
| 15  | MIA880550 | BEARING         | 4   | (Under Sized(U.S.=0.25)Part)                  |  |
| 7   | M1712160  | אובטבו באיטנאוב | -   | Not Illustrated MARKED 3TNV86CHT-MJT; SUB FOR |  |
| 2   | 001514181 |                 | _   | MIA12014                                      |  |