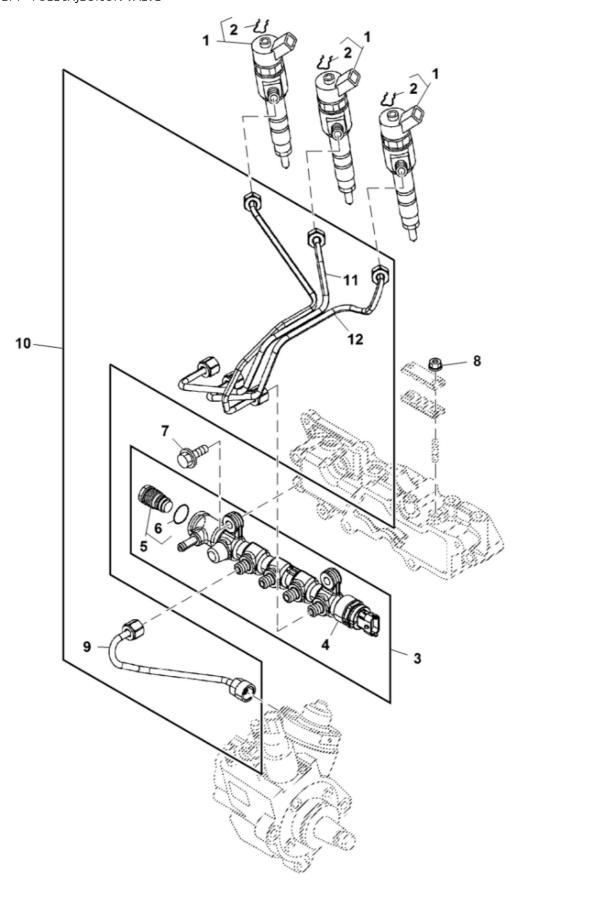

John Deere > Turf And Utility >TRACTOR, COMPACT UTILITY >3TNV86CHT - TRACTOR, COMPACT UTILITY >3046R Compact Utility Tractor >20 ENGINE >ST769250 - LUB OIL LINE

| KEY | PART NO.  | PART NAME       | QTY | REMARKS           |  |
|-----|-----------|-----------------|-----|-------------------|--|
| -   | MIU802079 | SWITCH          | _   |                   |  |
| 2   | CH10361   | ВОLТ            | _   |                   |  |
| 8   | CH12857   | ВОLТ            |     |                   |  |
| 4   | MIA883563 | PIPE            | _   | SUB FOR MIA882905 |  |
| 5   | CH12900   | CLAMP           | _   |                   |  |
| 9   | M806437   | WASHER          | 2   |                   |  |
| 7   | CH10555   | WASHER          | 2   |                   |  |
| 8   | 19M7864   | SCREW           | _   | M8 X 12           |  |
| 6   | MIU803247 | PIPE            |     |                   |  |
| 10  | M811497   | UNIVERSAL JOINT | 1   |                   |  |
| 11  | T110427   | CLAMP           | 2   |                   |  |
| 12  | M811795   | O-RING          | _   |                   |  |
| 13  | 19M7775   | SCREW           | 2   | M6 X 16           |  |
| 14  | T110724   | CHECK VALVE     | 3   |                   |  |
| 15  | T110725   | NOZZLE          | 3   |                   |  |
| 16  | CH15575   | PIN             | 33  |                   |  |