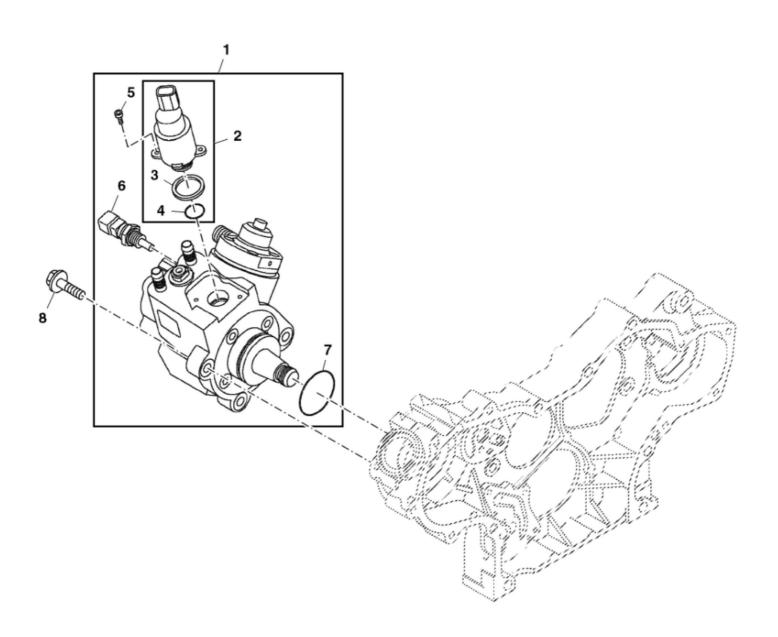

John Deere > Turf And Utility >TRACTOR, COMPACT UTILITY >3TNV86CHT - TRACTOR, COMPACT UTILITY >3046R Compact Utility Tractor >20 ENGINE >5T769253 - CYLINDER BLOCK

| KEY | PART NO.  | PART NAME       | QTY | REMARKS                                       |  |
|-----|-----------|-----------------|-----|-----------------------------------------------|--|
| -   | MIA882899 | CYLINDER BLOCK  | _   |                                               |  |
| 2   | M809565   | DRAIN PLUG      | -   |                                               |  |
| 8   | 15H562    | PIPE PLUG       | _   | 1                                             |  |
| 4   | M801189   | ВОГТ            | 8   |                                               |  |
| 5   | M801190   | BEARING CAP     | _   |                                               |  |
| 9   | M801191   | BEARING CAP     | 8   |                                               |  |
| 7   | MIU800573 | CAMSHAFT        | -   |                                               |  |
| 8   | 30M7023   | PLUG            | 9   |                                               |  |
| 6   | CH10314   | PLUG            | -   |                                               |  |
| 10  | CH10335   | PLUG            | 3   |                                               |  |
| 11  | M87801    | PLUG            | _   |                                               |  |
| 12  | MIA880555 | BEARING         | 2   |                                               |  |
| 12  | MIA882809 | BEARING KIT     | 1   | (Over Sized(O.S.=0.25)Part)                   |  |
| 13  | M801186   | ВОСТ            | 14  |                                               |  |
| 14  | MIA882898 | GASKET KIT      | _   |                                               |  |
| 15  | MIA880554 | BEARING         | 4   | (Spare Part)                                  |  |
| 15  | MIA880550 | BEARING         | 4   | (Under Sized(U.S.=0.25)Part)                  |  |
| 7   | M1712160  | אובטבו באיטנאוב | -   | Not Illustrated MARKED 3TNV86CHT-MJT; SUB FOR |  |
| 2   | 001514181 |                 | _   | MIA12014                                      |  |