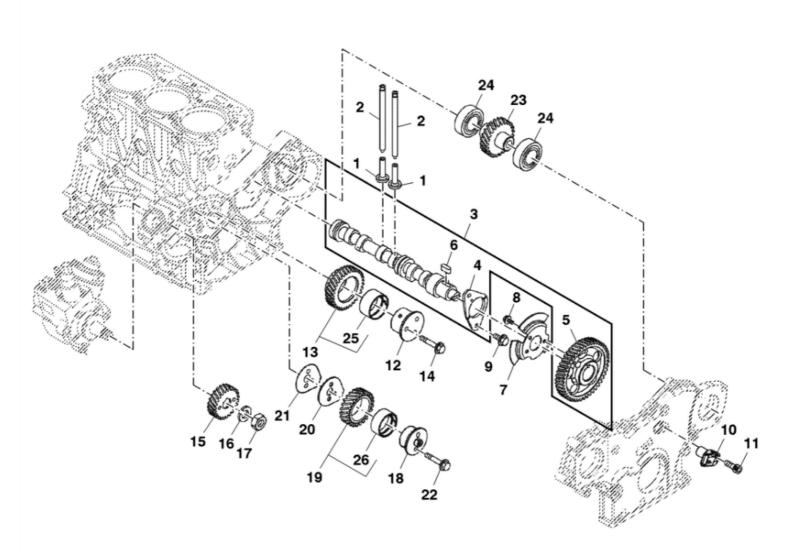

John Deere > Turf And Utility >TRACTOR, COMPACT UTILITY >3TNV86CHT - TRACTOR, COMPACT UTILITY >3046R Compact Utility Tractor >20 ENGINE >ST769274 - CAMSHAFT AND DRIVING GEAR

|     | S         |                |              |                |  |
|-----|-----------|----------------|--------------|----------------|--|
| KEY | PART NO.  | PART NAME      | QTY          | REMARKS        |  |
|     | M801046   | CAM FOLLOWER   | 9            |                |  |
| 2   | M801238   | PUSH ROD       | 9            |                |  |
| 3   | MIA882836 | CAMSHAFT       | _            |                |  |
| 4   | M801237   | THRUST BEARING | _            |                |  |
| 5   | MIU802130 | GEAR           | _            |                |  |
| 9   | M801045   | SHAFT KEY      | _            |                |  |
| 7   | MIU802131 | CAMSHAFT       | _            |                |  |
| 8   | 19M7300   | CAP SCREW      | 3            | M6 X 10        |  |
| 6   | CH19780   | ВОLТ           | 2            |                |  |
| 10  | MIU802132 | SENSOR         | _            |                |  |
| 11  | 19M8553   | SCREW          | _            | M6 X 16        |  |
| 12  | MIU802141 | SHAFT          | _            |                |  |
| 13  | MIA881995 | GEAR           | _            |                |  |
| 14  | CH19101   | ВОLТ           | 3            |                |  |
| 15  | MIU802146 | GEAR           | <del>-</del> |                |  |
| 16  | 12M7136   | LOCK WASHER    | <b>-</b>     | 18 mm          |  |
| 17  | CH15477   | NUT            | _            |                |  |
| 18  | MIU802142 | SHAFT          | _            |                |  |
| 19  | MIA881996 | GEAR           | _            |                |  |
| 20  | MIU802144 | PLATE          | <b>-</b>     |                |  |
| 21  | MIU802145 | GASKET         | _            |                |  |
| 22  | 19M8317   | SCREW          | 2            | M8 X 40        |  |
| 23  | M802619   | GEAR           | _            | ORDER AM876339 |  |
| 23  | AM876339  | GEAR           | _            |                |  |
| 24  | CH16081   | BALL BEARING   | 2            |                |  |
| 25  | MIU800595 | GEAR           | <b>-</b>     | (Spare Part)   |  |
| 26  | MIU802143 | GEAR           | τ-           | (Spare Part)   |  |
|     |           |                |              |                |  |