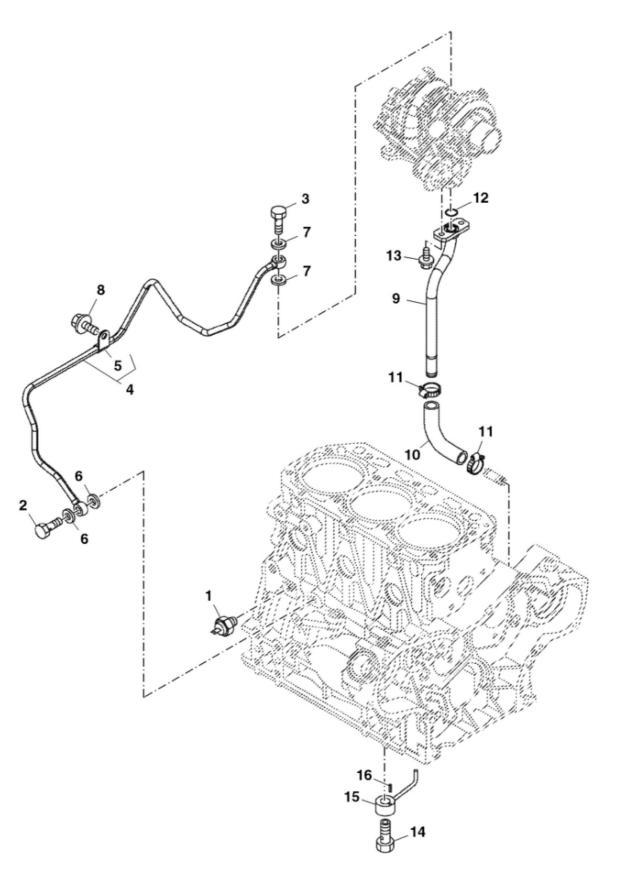

John Deere > Turf And Utility >TRACTOR, COMPACT UTILITY >3TNV86CHT - TRACTOR, COMPACT UTILITY >3046R Compact Utility Tractor >20 ENGINE >ST769250 - LUB OIL LINE

| KEY | PART NO.  | PART NAME       | QTY | REMARKS           |  |
|-----|-----------|-----------------|-----|-------------------|--|
| -   | MIU802079 | SWITCH          | _   |                   |  |
| 2   | CH10361   | ВОLТ            | _   |                   |  |
| 8   | CH12857   | ВОLТ            |     |                   |  |
| 4   | MIA883563 | PIPE            | _   | SUB FOR MIA882905 |  |
| 5   | CH12900   | CLAMP           | _   |                   |  |
| 9   | M806437   | WASHER          | 2   |                   |  |
| 7   | CH10555   | WASHER          | 2   |                   |  |
| 8   | 19M7864   | SCREW           | _   | M8 X 12           |  |
| 6   | MIU803247 | PIPE            |     |                   |  |
| 10  | M811497   | UNIVERSAL JOINT | 1   |                   |  |
| 11  | T110427   | CLAMP           | 2   |                   |  |
| 12  | M811795   | O-RING          | _   |                   |  |
| 13  | 19M7775   | SCREW           | 2   | M6 X 16           |  |
| 14  | T110724   | CHECK VALVE     | 3   |                   |  |
| 15  | T110725   | NOZZLE          | 3   |                   |  |
| 16  | CH15575   | PIN             | 33  |                   |  |