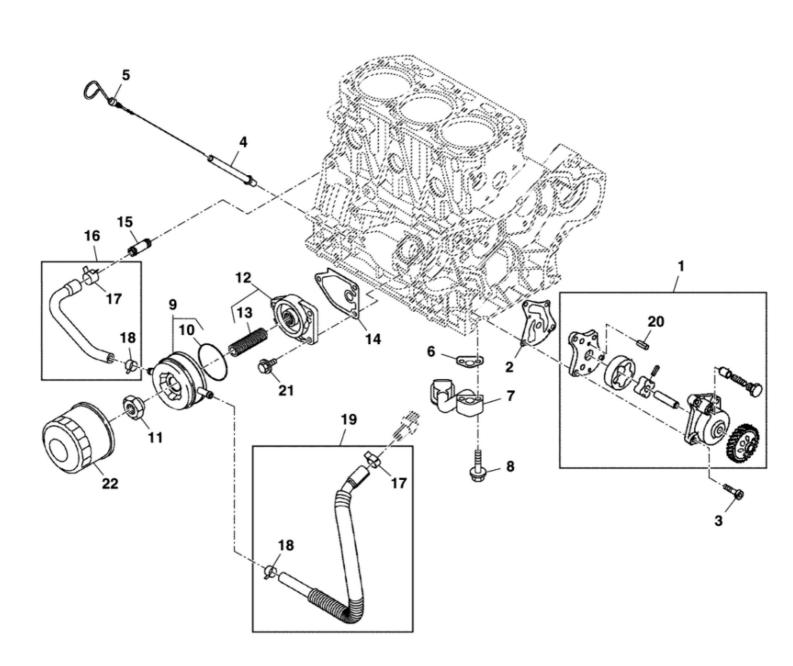

LV228379

John Deere > Turf And Utility >TRACTOR, COMPACT UTILITY >3TNV86CHT - TRACTOR, COMPACT UTILITY >3046R Compact Utility Tractor >20 ENGINE >ST769231 - LUBRICATION OIL SYSTEM

| : : : : : : : : : : : : : : : : : : : |           |                 |          |         |  |
|---------------------------------------|-----------|-----------------|----------|---------|--|
| KEY                                   | PART NO.  | PART NAME       | QTY      | REMARKS |  |
| _                                     | MIA882011 | OIL PUMP        | -        |         |  |
| 2                                     | MIU802087 | GASKET          | _        |         |  |
| 3                                     | M800676   | BOLT            | 4        |         |  |
| 4                                     | M811441   | DIPSTICK TUBE   | _        |         |  |
| 2                                     | MIU803196 | DIPSTICK        | _        |         |  |
| 9                                     | M811792   | GASKET          | _        |         |  |
| 7                                     | AM882249  | STRAINER        | _        |         |  |
| ∞                                     | 19M7897   | SCREW           | 2        | M8 X 35 |  |
| 6                                     | M811551   | OIL COOLER      | -        |         |  |
| 10                                    | M812138   | O-RING          | _        |         |  |
| 11                                    | MIU802085 | NUT             | _        |         |  |
| 12                                    | AM882148  | BRACKET         | <b>-</b> |         |  |
| 13                                    | M811500   | ВОLТ            | _        |         |  |
| 14                                    | M805830   | GASKET          | _        |         |  |
| 15                                    | T110730   | UNIVERSAL JOINT | _        |         |  |
| 16                                    | AM882149  | PIPE            | _        |         |  |
| 17                                    | M806791   | HOSE CLAMP      | 2        |         |  |
| 18                                    | M808318   | HOSE CLAMP      | 2        |         |  |
| 19                                    | RG61119   | ноѕе            | _        |         |  |
| 20                                    | CH12293   | PIN             | 2        |         |  |
| 21                                    | 19M7866   | SCREW           | 3        | M8 X 20 |  |
| 22                                    | M806419   | OIL FILTER      | _        |         |  |