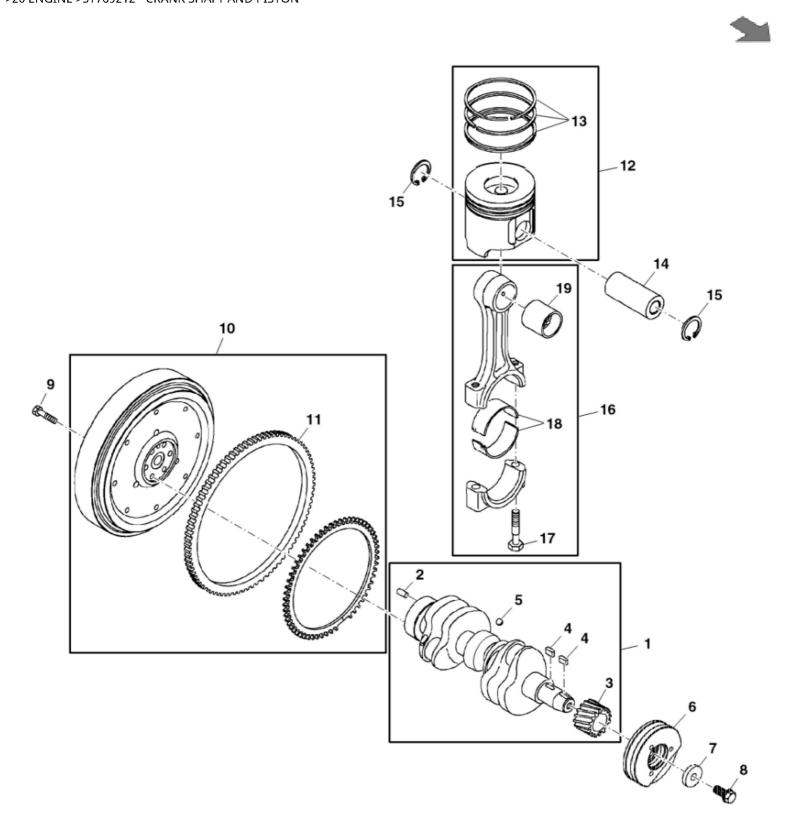

John Deere > Turf And Utility >TRACTOR, COMPACT UTILITY >3TNV86CHT - TRACTOR, COMPACT UTILITY >3046R Compact Utility Tractor >20 ENGINE >ST769212 - CRANK SHAFT AND PISTON

|     |           |                 |     | , , , , , , , , , , , , , , , , , , , |  |
|-----|-----------|-----------------|-----|---------------------------------------|--|
| KEY | PART NO.  | PART NAME       | QTY | REMARKS                               |  |
| _   | MIA880874 | CRANKSHAFT      | _   |                                       |  |
| 2   | M802255   | PIN             | _   |                                       |  |
| 3   | MIU800796 | GEAR            | _   |                                       |  |
| 4   | M801045   | SHAFT KEY       | 2   |                                       |  |
| 2   | 400R      | BALL            | 3   |                                       |  |
| 9   | M811654   | PULLEY          | _   |                                       |  |
| 7   | M801055   | WASHER          | _   |                                       |  |
| 8   | CH16798   | BOLT            | _   |                                       |  |
| 6   | CH19291   | BOLT            | 9   |                                       |  |
| 10  | MIA883628 | FLYWHEEL KIT    | _   | SUB FOR MIA882955                     |  |
| 11  | CH10466   | GEAR            | _   |                                       |  |
| 12  | MIA882009 | PISTON KIT      | 3   |                                       |  |
| 12  | MIA882941 | PISTON KIT      | 3   | (Over Sized (O.S=0.25) Part)          |  |
| 13  | MIA882010 | PISTON RING KIT | 3   |                                       |  |
| 13  | MIA882942 | PISTON RING KIT | 3   | (Under Sized (U.S=0.25) Part)         |  |
| 14  | M806456   | PISTON PIN      | 3   |                                       |  |
| 15  | M806457   | CLIP            | 9   |                                       |  |
| 16  | AM875391  | CONNECTING ROD  | 3   |                                       |  |
| 17  | CH15483   | BOLT            | 9   |                                       |  |
| 18  | MIA880563 | BEARING         | 3   |                                       |  |
| 18  | MIA880568 | BEARING         | 3   | (Over Sized (O.S=0.25) Part)          |  |
| 19  | M801256   | BEARING         | റ   | (Spare Parts)                         |  |