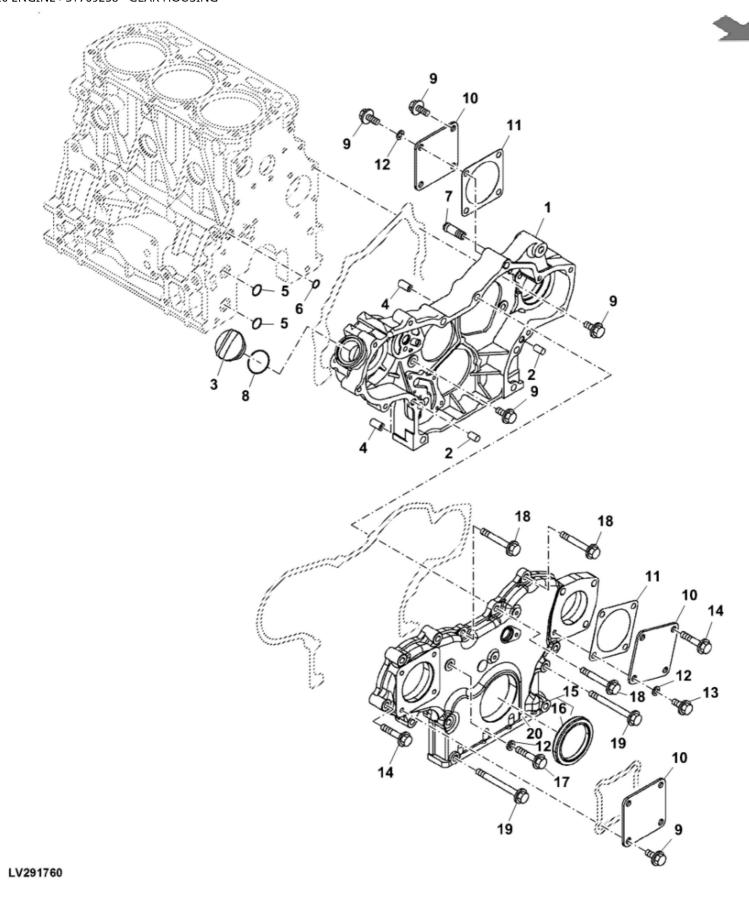

John Deere > Turf And Utility >TRACTOR, COMPACT UTILITY >3TNV86CHT - TRACTOR, COMPACT UTILITY >3046R Compact Utility Tractor >20 ENGINE >ST769258 - GEAR HOUSING

| KEY | PART NO.  | PART NAME       | QTY | REMARKS |
|-----|-----------|-----------------|-----|---------|
| -   | MIU803239 | GEAR CASE       | _   |         |
| 2   | M802255   | PIN             | 2   |         |
| 3   | M805710   | CAP             | _   |         |
| 4   | M800974   | PIPE            | 2   |         |
| 2   | M810185   | O-RING          | 2   |         |
| 9   | M809204   | O-RING          | _   |         |
| 7   | T110730   | UNIVERSAL JOINT | _   |         |
| 8   | M805711   | PACKING         | _   |         |
| 6   | 19M7865   | SCREW           | 11  | M8 X 16 |
| 10  | CH18096   | COVER           | 3   |         |
| 11  | MIU802578 | GASKET          | 2   |         |
| 12  | M803523   | WASHER          | 3   |         |
| 13  | CH19780   | BOLT            | 1   |         |
| 14  | 19M7897   | SCREW           | 8   | M8 X 35 |
| 15  | MIA882962 | COVER KIT       | _   |         |
| 16  | M811078   | SEAL            | _   |         |
| 17  | 19M7897   | SCREW           | 1   | M8 X 35 |
| 18  | 19M7801   | SCREW           | 33  | M8 X 60 |
| 19  | CH19136   | BOLT            | 4   |         |
| 20  | MIU803224 | COVER           | _   |         |