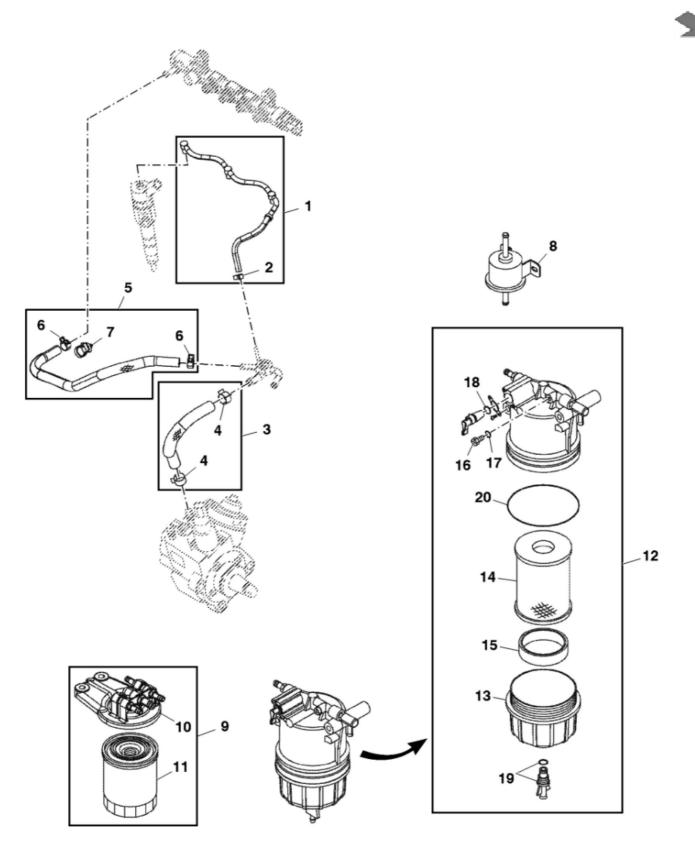

LV228379

John Deere > Turf And Utility >TRACTOR, COMPACT UTILITY >3TNV86CHT - TRACTOR, COMPACT UTILITY >3046R Compact Utility Tractor >20 ENGINE >ST769231 - LUBRICATION OIL SYSTEM

| : : : : : : : : : : : : : : : : : : : |           |                 |          |         |  |
|---------------------------------------|-----------|-----------------|----------|---------|--|
| KEY                                   | PART NO.  | PART NAME       | QTY      | REMARKS |  |
| _                                     | MIA882011 | OIL PUMP        | -        |         |  |
| 2                                     | MIU802087 | GASKET          | _        |         |  |
| 3                                     | M800676   | BOLT            | 4        |         |  |
| 4                                     | M811441   | DIPSTICK TUBE   | _        |         |  |
| 2                                     | MIU803196 | DIPSTICK        | _        |         |  |
| 9                                     | M811792   | GASKET          | _        |         |  |
| 7                                     | AM882249  | STRAINER        | _        |         |  |
| ∞                                     | 19M7897   | SCREW           | 2        | M8 X 35 |  |
| 6                                     | M811551   | OIL COOLER      | -        |         |  |
| 10                                    | M812138   | O-RING          | _        |         |  |
| 11                                    | MIU802085 | NUT             | _        |         |  |
| 12                                    | AM882148  | BRACKET         | <b>-</b> |         |  |
| 13                                    | M811500   | ВОLТ            | _        |         |  |
| 14                                    | M805830   | GASKET          | _        |         |  |
| 15                                    | T110730   | UNIVERSAL JOINT | _        |         |  |
| 16                                    | AM882149  | PIPE            | _        |         |  |
| 17                                    | M806791   | HOSE CLAMP      | 2        |         |  |
| 18                                    | M808318   | HOSE CLAMP      | 2        |         |  |
| 19                                    | RG61119   | ноѕе            | _        |         |  |
| 20                                    | CH12293   | PIN             | 2        |         |  |
| 21                                    | 19M7866   | SCREW           | 3        | M8 X 20 |  |
| 22                                    | M806419   | OIL FILTER      | _        |         |  |