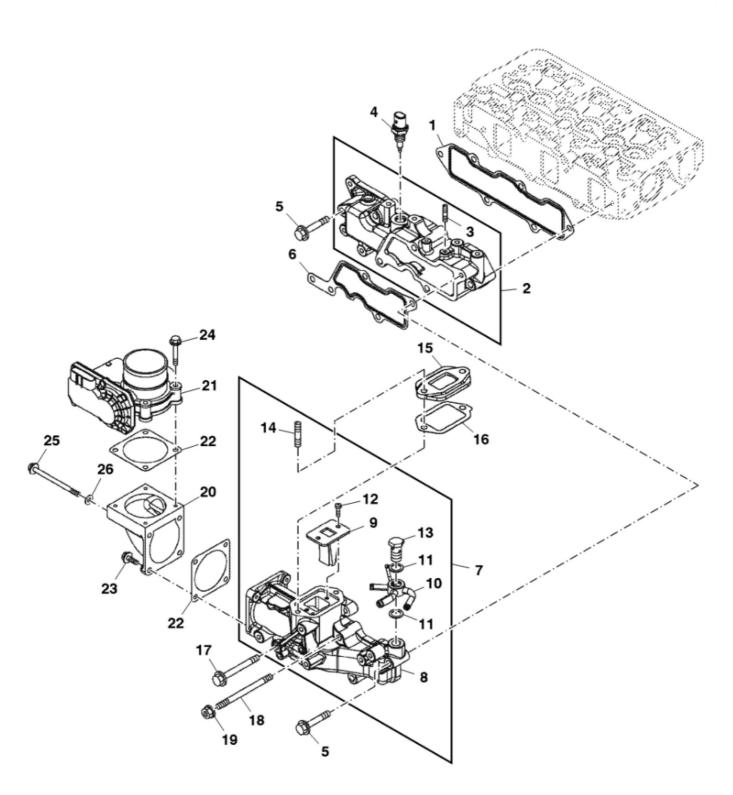

John Deere > Turf And Utility >TRACTOR, COMPACT UTILITY >3TNV86CHT - TRACTOR, COMPACT UTILITY >3046R Compact Utility Tractor >20 ENGINE >ST769264 - CYLINDER HEAD AND BONNET

| KEY      | PART NO.  | PART NAME        | ζЦ | REMARKS |  |
|----------|-----------|------------------|----|---------|--|
| <b>~</b> | AM882086  | ROCKER ARM SHAFT | _  |         |  |
| 2        | M811426   | ROCKER ARM SHAFT | 1  |         |  |
| 3        | M800002   | PLUG             | 2  |         |  |
| 4        | M811050   | SUPPORT          | 2  |         |  |
| 2        | M811051   | SUPPORT          | 2  |         |  |
| 9        | M810585   | STUD             | 3  |         |  |
| 7        | M801025   | SPRING           | 3  |         |  |
| 8        | AM881820  | ROCKER ARM       | 9  |         |  |
| 6        | M801027   | SCREW            | 9  |         |  |
| 10       | M801028   | TUN              | 9  |         |  |
| 11       | M801224   | CAP              | 9  |         |  |
| 12       | MIA882902 | CYLINDER HEAD    | _  |         |  |
| 13       | CH16751   | PLUG             | 2  |         |  |
| 14       | M811557   | INTAKE VALVE     | 8  |         |  |
| 15       | M801222   | SPRING           | 9  |         |  |
| 16       | T110649   | EXHAUST VALVE    | 3  |         |  |
| 17       | M801223   | RETAINER         | 9  |         |  |
| 18       | CH10450   | SEAL             | 3  |         |  |
| 19       | MIU802105 | SEAL             | 8  |         |  |
| 20       | AM878862  | RETAINER KIT     | 9  |         |  |
| 21       | MIU802096 | GASKET           | 3  |         |  |
| 22       | MIU802106 | RETAINER         | 3  |         |  |
| 23       | M811080   | WASHER           | 3  |         |  |
| 24       | CH18079   | SPRING PIN       | 2  |         |  |
| 25       | CH19085   | BOLT             | 3  |         |  |
| 56       | 19M7979   | SCREW            | 3  | M8 X 55 |  |
| 27       | CH19086   | BOLT             | 9  |         |  |
| 28       | M805710   | CAP              | 1  |         |  |
| 29       | MIA883745 | VALVE COVER      | _  |         |  |
| 30       | M811085   | PLATE            | _  |         |  |
| 31       | M801032   | DEFLECTOR        | 1  |         |  |
| 32       | MIU801017 | BREATHER         | 1  |         |  |
| 33       | MIU801018 | PLATE            | 1  |         |  |
| 34       | MIU801019 | PLATE            | _  |         |  |
| 35       | MIU801020 | DISK SPRING      | 1  |         |  |
|          |           |                  |    |         |  |

## Copyright © 2017 Deere & Company. All Rights Reserved.

|     |           |                    |     | _             |
|-----|-----------|--------------------|-----|---------------|
| KEY | PART NO.  | PART NAME          | QTУ | REMARKS       |
| 36  | MIU803087 | GASKET             | 1   |               |
| 37  | MIU802104 | UNIVERSAL JOINT    | _   |               |
| 38  | MIU800897 | SPRING             | 1   |               |
| 39  | MIU803774 | SENSOR             | _   |               |
| 40  | MIU802110 | O-RING             | 2   |               |
| 41  | MIA881993 | HOSE               | _   |               |
| 42  | MIU802119 | CLIP               | -   |               |
| 43  | T111544   | PLUG               | _   |               |
| 44  | M807374   | SCREW              | 11  |               |
| 45  | 19M8553   | SCREW              | 2   | M6 X 16       |
| 46  | CH10348   | NUT                | 3   |               |
| 47  | CH10568   | PACKING            | 3   |               |
| 48  | M805711   | PACKING            | -   |               |
| 49  | MIU803197 | LIFTER KIT         | 1   |               |
| 50  | 19M7865   | SCREW              | 2   | M8 X 16       |
| 51  | MIU803205 | LIFTER KIT         | 1   |               |
| 52  | MIU803206 | CLIP               | 1   |               |
| 53  | MIU803214 | BRACKET            | _   |               |
| 54  | 19M7866   | SCREW              | 2   | M8 X 20       |
| 55  | M801217   | PLUG               | 1   |               |
| 56  | 19M7868   | SCREW              | 2   | M8 X 30       |
| 57  | MIU803226 | BREATHER           | 1   |               |
| 58  | MIA882987 | BREATHER KIT       | 1   |               |
| 59  | ET14230   | HOSE CLAMP         | 2   |               |
| 09  | MIU802166 | CLIP               | 1   |               |
| 61  | MIU803228 | BRACKET            | 1   |               |
| 62  | MIU803146 | HOSE               | _   |               |
| 63  | MIU802108 | TEMPERATURE SENSOR | _   |               |
| 64  | MIU802111 | O-RING             | _   |               |
| 65  | T110653   | VALVE SEAT         | 1   |               |
| 99  | 19M7775   | SCREW              | 1   | M6 X 16       |
| 29  | CH20047   | BOLT               | _   |               |
| 89  | MIU800816 | GLOW PLUG          | 3   |               |
| 69  | MIU803100 | GLOW PLUG          | _   |               |
| 70  | MIU800798 | GLOW PLUG          | _   |               |
| 71  | M801227   | GUIDE              | 8   | (Spare Parts) |

LV291761

John Deere > Turf And Utility >TRACTOR, COMPACT UTILITY >3TNV86CHT - TRACTOR, COMPACT UTILITY >3046R Compact Utility Tractor >20 ENGINE >ST769267 - SUCTION MANIFOLD

| KEY PART NO.   1 MIU803090   2 MIA882903   3 M801219   4 MIU802109   5 CH19086   6 MIU802112 |                 |     |                       |  |
|----------------------------------------------------------------------------------------------|-----------------|-----|-----------------------|--|
|                                                                                              | PART NAME       | QTY | REMARKS               |  |
|                                                                                              | GASKET          | -   |                       |  |
|                                                                                              | INTAKE MANIFOLD | 1   |                       |  |
|                                                                                              | BOLT            | 2   |                       |  |
|                                                                                              | SENSOR          | 1   |                       |  |
|                                                                                              | BOLT            | 4   |                       |  |
|                                                                                              | GASKET          | 1   |                       |  |
| 7 MIA882906                                                                                  | AIR INTAKE      | -   |                       |  |
| 8 MIU802169                                                                                  | AIR INTAKE      | -   |                       |  |
| 9 MIU803169                                                                                  | VALVE           | -   |                       |  |
| 10 MIU803128                                                                                 | JOINT KIT       | 1   |                       |  |
| 11 M88046                                                                                    | SEALING WASHER  | 2   |                       |  |
| 12 M811981                                                                                   | SCREW           | 2   |                       |  |
| 13 CH16903                                                                                   | BOLT            | 1   |                       |  |
| 14 CH15384                                                                                   | STUD            | 2   |                       |  |
| 15 MIU802123                                                                                 | SPACER          | -   |                       |  |
| 16 MIU802124                                                                                 | GASKET          | 1   |                       |  |
| 17 CH19091                                                                                   | BOLT            | 1   |                       |  |
| 18 MIU802234                                                                                 | BOLT            | 3   |                       |  |
| 19 14M7298                                                                                   | FLANGE NUT      | 3   | M8                    |  |
| 20 MIU802113                                                                                 | MANIFOLD        | 1   |                       |  |
| 21 MIU802114                                                                                 | ТНКОТТLЕ КІТ    | 1   |                       |  |
| 22 MIU802115                                                                                 | GASKET          | 2   |                       |  |
| 23 19M7862                                                                                   | SCREW           | 2   | M6 X 20               |  |
| 19M7797                                                                                      | SCREW           | 4   | M6 X 40               |  |
| 25 19M8332                                                                                   | CAP SCREW       | 2   | M6 X 90               |  |
| 26 24M7054                                                                                   | WASHER          | 2   | 6.400 X 12 X 1.600 mm |  |