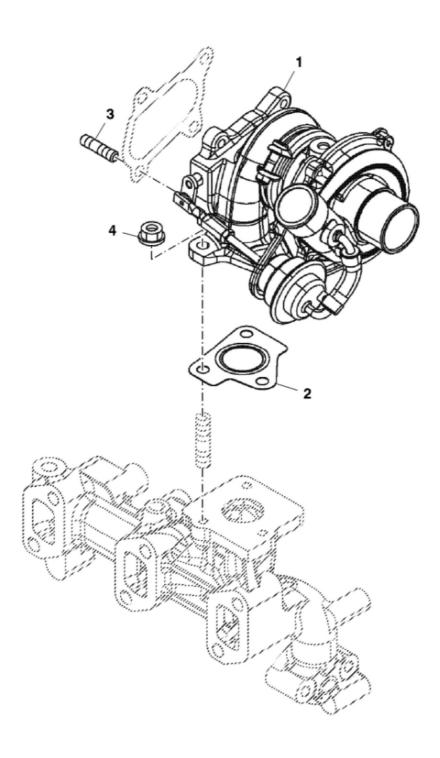

| John Deere > Tur | f And Utility >TRACTOR, COMPACT U | John Deere > Turf And Utility >TRACTOR, COMPACT UTILITY >3TNV86CHT - TRACTOR, COMPACT UTILITY >3046R Compact Utility Tractor >20 ENGINE >ST769277 - TURBINE | 046R Compact Utili | ty Tractor >20 ENGINE >ST769277 - TURBINE |  |
|------------------|-----------------------------------|-------------------------------------------------------------------------------------------------------------------------------------------------------------|--------------------|-------------------------------------------|--|
| KEY              | PART NO.                          | PART NAME                                                                                                                                                   | QTY                | REMARKS                                   |  |
|                  | MIA882904                         | TURBINE                                                                                                                                                     | _                  |                                           |  |
| 2                | MIU803149                         | GASKET                                                                                                                                                      | _                  |                                           |  |
| 3                | M808645                           | STUD                                                                                                                                                        | 4                  |                                           |  |
| 4                | 14M7298                           | FLANGE NUT                                                                                                                                                  | 3                  | M8                                        |  |
|                  |                                   |                                                                                                                                                             |                    |                                           |  |