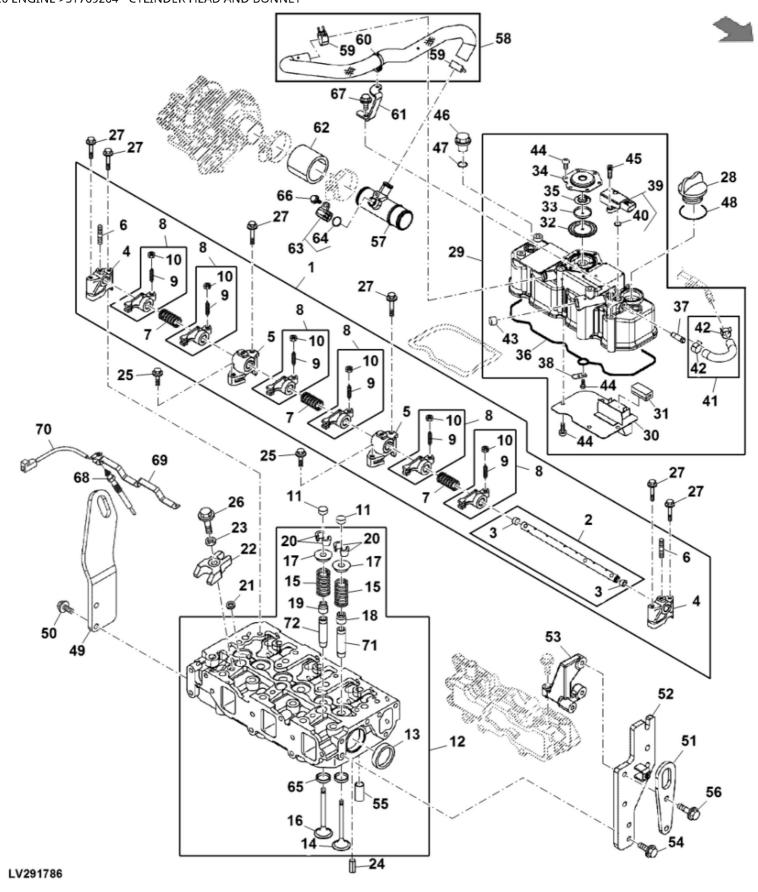

John Deere > Turf And Utility >TRACTOR, COMPACT UTILITY >3TNV86CHT - TRACTOR, COMPACT UTILITY >3046R Compact Utility Tractor >20 ENGINE >ST769264 - CYLINDER HEAD AND BONNET

| KEY      | PART NO.  | PART NAME        | ζЦ | REMARKS |  |
|----------|-----------|------------------|----|---------|--|
| <b>~</b> | AM882086  | ROCKER ARM SHAFT | _  |         |  |
| 2        | M811426   | ROCKER ARM SHAFT | 1  |         |  |
| 3        | M800002   | PLUG             | 2  |         |  |
| 4        | M811050   | SUPPORT          | 2  |         |  |
| 2        | M811051   | SUPPORT          | 2  |         |  |
| 9        | M810585   | STUD             | 3  |         |  |
| 7        | M801025   | SPRING           | 3  |         |  |
| 8        | AM881820  | ROCKER ARM       | 9  |         |  |
| 6        | M801027   | SCREW            | 9  |         |  |
| 10       | M801028   | TUN              | 9  |         |  |
| 11       | M801224   | CAP              | 9  |         |  |
| 12       | MIA882902 | CYLINDER HEAD    | _  |         |  |
| 13       | CH16751   | PLUG             | 2  |         |  |
| 14       | M811557   | INTAKE VALVE     | 8  |         |  |
| 15       | M801222   | SPRING           | 9  |         |  |
| 16       | T110649   | EXHAUST VALVE    | 3  |         |  |
| 17       | M801223   | RETAINER         | 9  |         |  |
| 18       | CH10450   | SEAL             | 3  |         |  |
| 19       | MIU802105 | SEAL             | 8  |         |  |
| 20       | AM878862  | RETAINER KIT     | 9  |         |  |
| 21       | MIU802096 | GASKET           | 3  |         |  |
| 22       | MIU802106 | RETAINER         | 3  |         |  |
| 23       | M811080   | WASHER           | 3  |         |  |
| 24       | CH18079   | SPRING PIN       | 2  |         |  |
| 25       | CH19085   | BOLT             | 3  |         |  |
| 56       | 19M7979   | SCREW            | 3  | M8 X 55 |  |
| 27       | CH19086   | BOLT             | 9  |         |  |
| 28       | M805710   | CAP              | 1  |         |  |
| 29       | MIA883745 | VALVE COVER      | _  |         |  |
| 30       | M811085   | PLATE            | _  |         |  |
| 31       | M801032   | DEFLECTOR        | 1  |         |  |
| 32       | MIU801017 | BREATHER         | 1  |         |  |
| 33       | MIU801018 | PLATE            | 1  |         |  |
| 34       | MIU801019 | PLATE            | _  |         |  |
| 35       | MIU801020 | DISK SPRING      | 1  |         |  |
|          |           |                  |    |         |  |

## Copyright © 2017 Deere & Company. All Rights Reserved.

|     |           |                    |     | _             |
|-----|-----------|--------------------|-----|---------------|
| KEY | PART NO.  | PART NAME          | QTУ | REMARKS       |
| 36  | MIU803087 | GASKET             | 1   |               |
| 37  | MIU802104 | UNIVERSAL JOINT    | _   |               |
| 38  | MIU800897 | SPRING             | 1   |               |
| 39  | MIU803774 | SENSOR             | _   |               |
| 40  | MIU802110 | O-RING             | 2   |               |
| 41  | MIA881993 | HOSE               | _   |               |
| 42  | MIU802119 | CLIP               | -   |               |
| 43  | T111544   | PLUG               | _   |               |
| 44  | M807374   | SCREW              | 11  |               |
| 45  | 19M8553   | SCREW              | 2   | M6 X 16       |
| 46  | CH10348   | NUT                | 3   |               |
| 47  | CH10568   | PACKING            | 3   |               |
| 48  | M805711   | PACKING            | -   |               |
| 49  | MIU803197 | LIFTER KIT         | 1   |               |
| 50  | 19M7865   | SCREW              | 2   | M8 X 16       |
| 51  | MIU803205 | LIFTER KIT         | 1   |               |
| 52  | MIU803206 | CLIP               | 1   |               |
| 53  | MIU803214 | BRACKET            | _   |               |
| 54  | 19M7866   | SCREW              | 2   | M8 X 20       |
| 55  | M801217   | PLUG               | 1   |               |
| 56  | 19M7868   | SCREW              | 2   | M8 X 30       |
| 57  | MIU803226 | BREATHER           | 1   |               |
| 58  | MIA882987 | BREATHER KIT       | 1   |               |
| 59  | ET14230   | HOSE CLAMP         | 2   |               |
| 09  | MIU802166 | CLIP               | 1   |               |
| 61  | MIU803228 | BRACKET            | 1   |               |
| 62  | MIU803146 | HOSE               | _   |               |
| 63  | MIU802108 | TEMPERATURE SENSOR | _   |               |
| 64  | MIU802111 | O-RING             | _   |               |
| 65  | T110653   | VALVE SEAT         | 1   |               |
| 99  | 19M7775   | SCREW              | 1   | M6 X 16       |
| 29  | CH20047   | BOLT               | _   |               |
| 89  | MIU800816 | GLOW PLUG          | 3   |               |
| 69  | MIU803100 | GLOW PLUG          | _   |               |
| 70  | MIU800798 | GLOW PLUG          | _   |               |
| 71  | M801227   | GUIDE              | 8   | (Spare Parts) |

| ļ   |          |           | . 1 |               |
|-----|----------|-----------|-----|---------------|
| KEY | PART NO. | PART NAME | QΤΥ | REMARKS       |
| 72  | M801228  | GUIDE     | က   | (Spare Parts) |
|     |          |           |     |               |