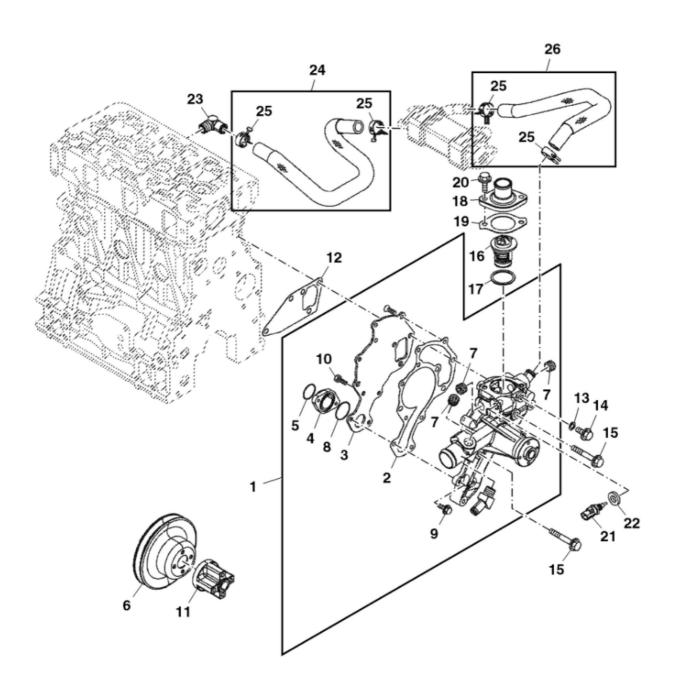

CH12900   | CLAMP           | _   |                   |  |
| 9   | M806437   | WASHER          | 2   |                   |  |
| 7   | CH10555   | WASHER          | 2   |                   |  |
| 8   | 19M7864   | SCREW           | _   | M8 X 12           |  |
| 6   | MIU803247 | PIPE            |     |                   |  |
| 10  | M811497   | UNIVERSAL JOINT | 1   |                   |  |
| 11  | T110427   | CLAMP           | 2   |                   |  |
| 12  | M811795   | O-RING          | _   |                   |  |
| 13  | 19M7775   | SCREW           | 2   | M6 X 16           |  |
| 14  | T110724   | CHECK VALVE     | 3   |                   |  |
| 15  | T110725   | NOZZLE          | 3   |                   |  |
| 16  | CH15575   | PIN             | 33  |                   |  |





PULV104817A

John Deere > Turf And Utility >TRACTOR, COMPACT UTILITY >3TNV86CHT - TRACTOR, COMPACT UTILITY >3046R Compact Utility Tractor >20 ENGINE >ST769261 - COOLING WATER SYSTEM

| ייין אייין אייין | ו אוום טיוווין אווארוטוי, כטוווו ארו ס | יוובנון לאוויאטטכיון - וואכן און אין אין אין אין אין אין אין אין אין אי | oton compact on | Joint Deere / Tall Alla Cally / HACLOT, COM ACT OTERT / JUNE OF CONTROL OTERT / JOSEPH / COCERTO FINAL OF COCERTO FINAL OF COCERTOR FINAL | J LIVI |
|------------------|----------------------------------------|-------------------------------------------------------------------------|-----------------|---------------------------------------------------------------------------------------------------------------------------------------------------------------