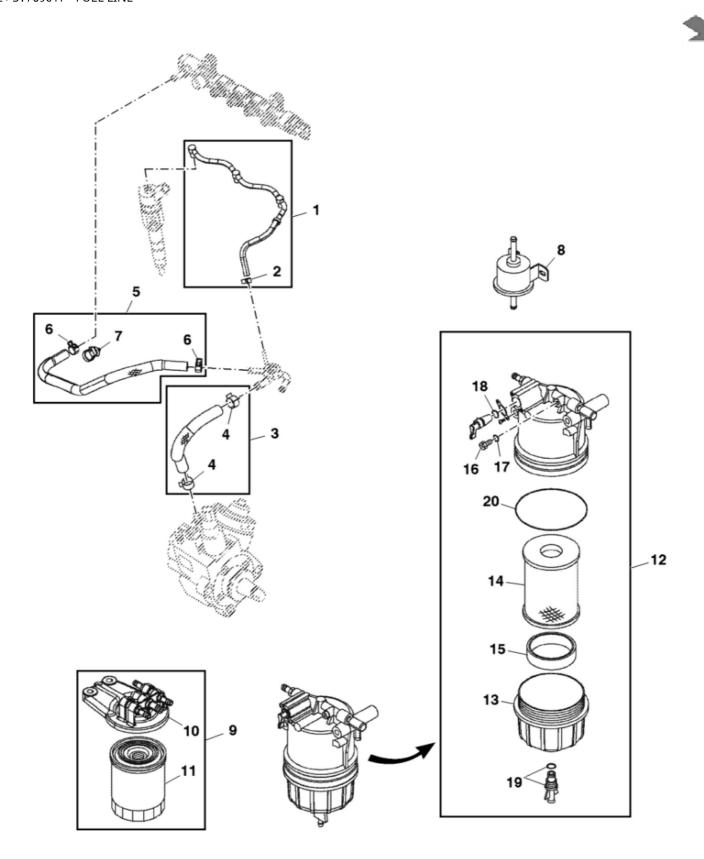

John Deere > Turf And Utility >TRACTOR, COMPACT UTILITY >3TNV88C - TRACTOR, COMPACT UTILITY >3039R Compact Utility Tractor >20 ENGINE >ST768299 - EXHAUST MANIFOLD

| ,   |           |                    |              |                   |  |
|-----|-----------|--------------------|--------------|-------------------|--|
| KEY | PART NO.  | PART NAME          | QTY          | REMARKS           |  |
| -   | MIU803241 | EXHAUST MANIFOLD   | _            |                   |  |
| 2   | MIU803091 | GASKET             | _            |                   |  |
| ĸ   | MIU804089 | BOLT               | 4            |                   |  |
| 4   | MIU804087 | BOLT               | 2            | SUB FOR MIU802170 |  |
| 2   | MIU803230 | TEMPERATURE SENSOR | _            |                   |  |
| 9   | MIU802166 | CLIP               | _            |                   |  |
| 7   | M809203   | STUD               | 5            |                   |  |
| 8   | MIA881992 | PIPE               | _            |                   |  |
| 6   | CH19132   | CLAMP              | 2            |                   |  |
| 10  | MIU802117 | BOLT               | _            |                   |  |
| 11  | MIU802134 | GASKET             | 2            | SUB FOR CH10556   |  |
| 12  | 19M7774   | SCREW              | 2            | M6 X 12           |  |
| 13  | MIU802120 | HEAT EXCHANGER     | _            |                   |  |
| 14  | MIU802121 | GASKET             | 2            |                   |  |
| 15  | MIU804037 | BOLT               | 2            |                   |  |
| 16  | MIU804091 | BOLT               | _            |                   |  |
| 17  | MIA881994 | PIPE               | _            |                   |  |
| 18  | CH19086   | BOLT               | 2            |                   |  |
| 19  | MIU803229 | EXHAUST PIPE       | <del>-</del> |                   |  |
| 20  | MIU804040 | BOLT               | 2            |                   |  |
| 21  | MIU803150 | GASKET             | _            |                   |  |
| 22  | M808645   | STUD               | 4            |                   |  |
| 23  | 14M7298   | FLANGE NUT         | 8            | M8                |  |
| 24  | MIU802125 | SENSOR             | _            |                   |  |
| 25  | MIA882951 | PIPE               | _            |                   |  |
| 26  | MIU801108 | GASKET             | _            |                   |  |
| 27  | CH19085   | BOLT               | 2            |                   |  |
| 28  | MIU803092 | VALVE              | -            |                   |  |
| 29  | MIU802128 | GASKET             | -            |                   |  |
| 30  | MIU802129 | GASKET             | <u></u>      |                   |  |
| 31  | M812137   | GASKET             | <b>-</b>     |                   |  |
| 32  | MIU802127 | PIPE               | <b>-</b>     |                   |  |
|     |           |                    |              |                   |  |