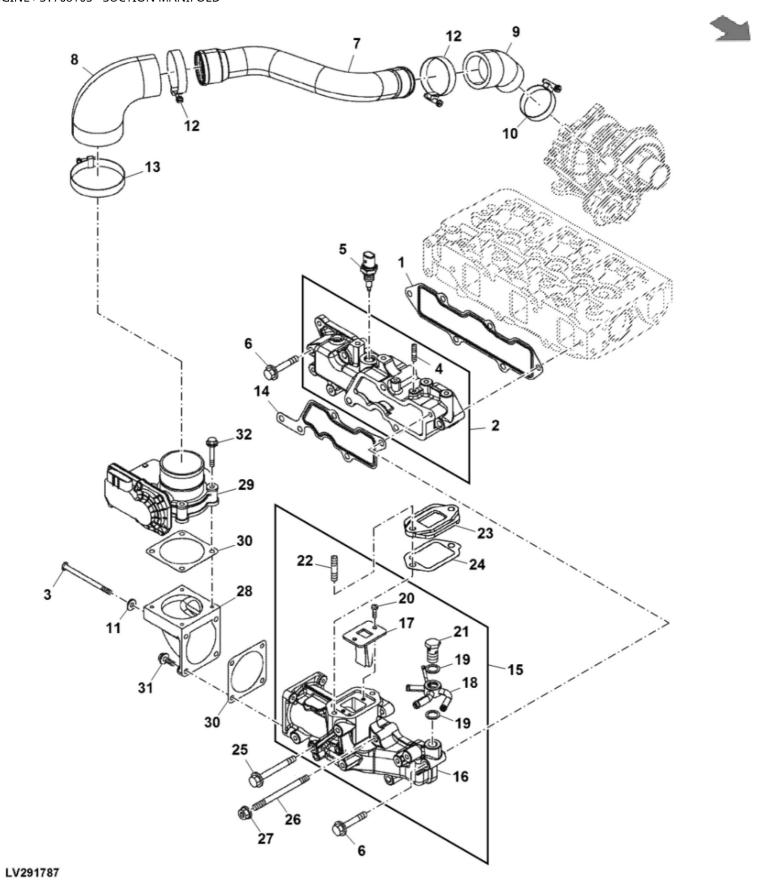

John Deere > Turf And Utility >TRACTOR, COMPACT UTILITY >31NV88C - TRACTOR, COMPACT UTILITY >3039R Compact Utility Tractor >20 ENGINE > ST768165 - SUCTION MANIFOLD

| ,   |           |                 |              |                       |  |
|-----|-----------|-----------------|--------------|-----------------------|--|
| KEY | PART NO.  | PART NAME       | QTY          | REMARKS               |  |
| -   | MIU803090 | GASKET          | _            |                       |  |
| 2   | MIA882903 | INTAKE MANIFOLD | _            |                       |  |
| 8   | 19M8332   | CAP SCREW       | 2            | M6 X 90               |  |
| 4   | M801219   | BOLT            | 2            |                       |  |
| 2   | MIU802109 | SENSOR          | _            |                       |  |
| 9   | CH19086   | BOLT            | 4            |                       |  |
| 7   | MIU803236 | SUCTION HOSE    | _            |                       |  |
| 8   | MIU802171 | FITTING         | _            |                       |  |
| 6   | MIU803151 | AIR INTAKE      | _            |                       |  |
| 10  | M800674   | HOSE CLAMP      | <del>-</del> |                       |  |
| 11  | 24M7054   | WASHER          | 2            | 6.400 X 12 X 1.600 mm |  |
| 12  | TY22470   | CLAMP           | 2            |                       |  |
| 13  | MIU802233 | HOSE FITTING    | _            |                       |  |
| 14  | MIU802112 | GASKET          | _            |                       |  |
| 15  | MIA882906 | AIR INTAKE      | _            |                       |  |
| 16  | MIU802169 | AIR INTAKE      | _            |                       |  |
| 17  | MIU803169 | VALVE           | _            |                       |  |
| 18  | MIU803128 | JOINT KIT       | _            |                       |  |
| 19  | M88046    | SEALING WASHER  | 2            |                       |  |
| 20  | M811981   | SCREW           | 2            |                       |  |
| 21  | CH16903   | BOLT            | _            |                       |  |
| 22  | CH15384   | STUD            | 2            |                       |  |
| 23  | MIU802123 | SPACER          | _            |                       |  |
| 24  | MIU802124 | GASKET          | _            |                       |  |
| 25  | CH19091   | BOLT            | _            |                       |  |
| 26  | MIU802234 | BOLT            | 3            |                       |  |
| 27  | 14M7298   | FLANGE NUT      | 8            | M8                    |  |
| 28  | MIU802113 | MANIFOLD        | -            |                       |  |
| 29  | MIU802114 | THROTTLE KIT    | ζ-           |                       |  |
| 30  | MIU802115 | GASKET          | 2            |                       |  |
| 31  | 19M7862   | SCREW           | 2            | M6 X 20               |  |
| 32  | 19M7797   | SCREW           | 4            | M6 X 40               |  |
|     |           |                 |              |                       |  |