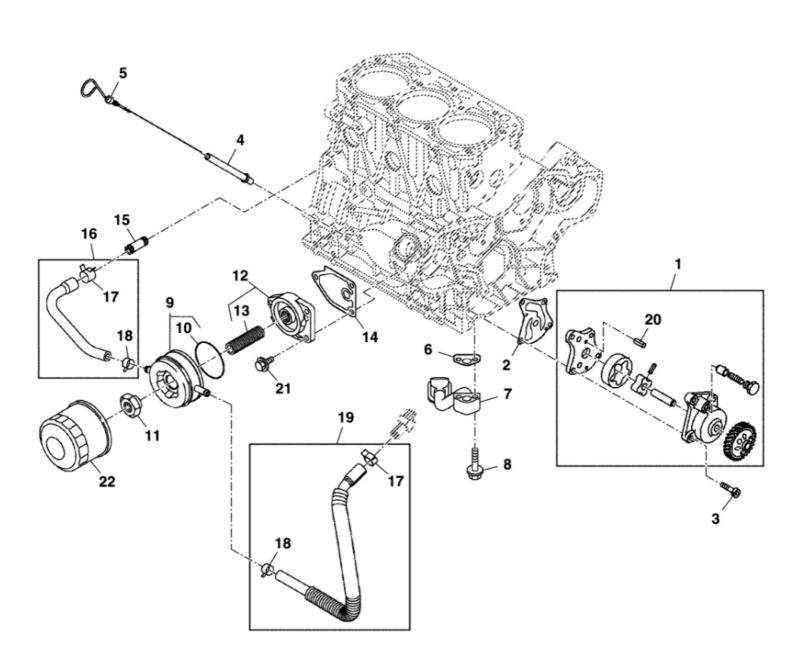

John Deere > Turf And Utility >TRACTOR, COMPACT UTILITY >3TNV88C - TRACTOR, COMPACT UTILITY >3039R Compact Utility Tractor >20 ENGINE >ST768140 - MOUNTING FLANGE AND OIL SUMP

John Deere > Turf And Utility > TRACTOR, COMPACT UTILITY > 31 NV88C - TRACTOR, COMPACT UTILITY > 3039R Compact Utility Tractor > 20 ENGINE > 51768140 - MOUNTING FLANGE AND OIL SUMP

| KEY      | PART NO.  | PART NAME          | QTY | REMARKS  |  |
|----------|-----------|--------------------|-----|----------|--|
| <b>-</b> | M802255   | NIA                | 4   |          |  |
| 2        | MIU803208 | FLANGE             | _   |          |  |
| 8        | M800011   | BOLT               | 8   |          |  |
| 4        | AM875375  | CASE               | _   |          |  |
| 5        | M805278   | SEAL               | _   |          |  |
| 9        |           | BOLT               | 6   |          |  |
| 7        | AM880870  | OIL PAN            | _   |          |  |
| 8        | T111565   | PLUG               | _   |          |  |
| 6        | M811568   | WASHER             | _   |          |  |
| 10       | СН19085   | BOLT               | 9   |          |  |
| 11       | СН19136   | BOLT               | 12  |          |  |
| 12       | T111562   | BOLT               | 4   |          |  |
| 13       | MIU802138 | SENSOR             | _   |          |  |
| 14       | 19M8553   | SCREW              | 1   | M6 X 16  |  |
| 15       | H170071   | SCREW              | 2   |          |  |
| 16       | LVU16856  | STUD               | 2   |          |  |
| 17       | W51614    | SELF-LOCKING SCREW | 4   |          |  |
| 18       | 19M7872   | CAP SCREW          | 2   | M12 X 25 |  |
| 19       | M64850    | SEALANT            | _   |          |  |