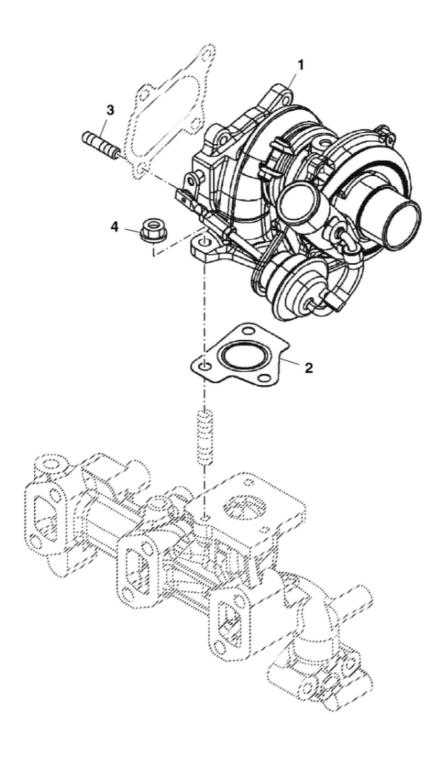

| KEY         PART NO.         PART NAME         QTY         REMARKS           1         1         1         1         1         1         1         1         1         1         1         1         1         1         1         1         1         1         1         1         1         1         1         1         1         1         1         1         1         1         1         1         1         1         1         1         1         1         1         1         1         1         1         1         1         1         1         1         1         1         1         1         1         1         1         1         1         1         1         1         1         1         1         1         1         1         1         1         1         1         1         1         1         1         1         1         1         1         1         1         1         1         1         1         1         1         1         1         1         1         1         1         1         1         1         1         1         1         1         1 </th <th>John Deere &gt; Tur</th> <th>rf And Utility &gt;TRACTOR, COMPACT U</th> <th>John Deere &gt; Turf And Utility &gt;TRACTOR, COMPACT UTILITY &gt;3TNV88C - TRACTOR, COMPACT UTILITY &gt;3039F</th> <th>R Compact Utility <sup>1</sup></th> <th>UTILITY &gt;3039R Compact Utility Tractor &gt;20 ENGINE &gt;ST768796 - TURBINE</th> | John Deere > Tur | rf And Utility >TRACTOR, COMPACT U | John Deere > Turf And Utility >TRACTOR, COMPACT UTILITY >3TNV88C - TRACTOR, COMPACT UTILITY >3039F | R Compact Utility <sup>1</sup> | UTILITY >3039R Compact Utility Tractor >20 ENGINE >ST768796 - TURBINE |
|-------------------------------------------------------------------------------------------------------------------------------------------------------------------------------------------------------------------------------------------------------------------------------------------------------------------------------------------------------------------------------------------------------------------------------------------------------------------------------------------------------------------------------------------------------------------------------------------------------------------------------------------------------------------------------------------------------------------------------------------------------------------------------------------------------------------------------------------------------------------------------------------------------------------------------------------------------------------------------------------------------------------------------------------------------------------------------------------------------------------------------------------------------------------------------------------------------------------------------------------------------------------------------------------------------------------------------------------------------------------------------------------------------------------------------------------------------|------------------|------------------------------------|----------------------------------------------------------------------------------------------------|--------------------------------|-----------------------------------------------------------------------|
| TURBINE         1           GASKET         1           STUD         4           FLANGE NUT         3                                                                                                                                                                                                                                                                                                                                                                                                                                                                                                                                                                                                                                                                                                                                                                                                                                                                                                                                                                                                                                                                                                                                                                                                                                                                                                                                                  | KEY              | PART NO.                           |                                                                                                    | ΩтУ                            | REMARKS                                                               |
| 49       GASKET       1         STUD       4         FLANGE NUT       3                                                                                                                                                                                                                                                                                                                                                                                                                                                                                                                                                                                                                                                                                                                                                                                                                                                                                                                                                                                                                                                                                                                                                                                                                                                                                                                                                                               | -                | MIA882904                          | TURBINE                                                                                            | _                              |                                                                       |
| STUD 4 FLANGE NUT 3                                                                                                                                                                                                                                                                                                                                                                                                                                                                                                                                                                                                                                                                                                                                                                                                                                                                                                                                                                                                                                                                                                                                                                                                                                                                                                                                                                                                                                   | 2                | MIU803149                          | GASKET                                                                                             | _                              |                                                                       |
| FLANGE NUT                                                                                                                                                                                                                                                                                                                                                                                                                                                                                                                                                                                                                                                                                                                                                                                                                                                                                                                                                                                                                                                                                                                                                                                                                                                                                                                                                                                                                                            | 3                | M808645                            | STUD                                                                                               | 4                              |                                                                       |
|                                                                                                                                                                                                                                                                                                                                                                                                                                                                                                                                                                                                                                                                                                                                                                                                                                                                                                                                                                                                                                                                                                                                                                                                                                                                                                                                                                                                                                                       | 4                | 14M7298                            | FLANGE NUT                                                                                         | 23                             | M8                                                                    |