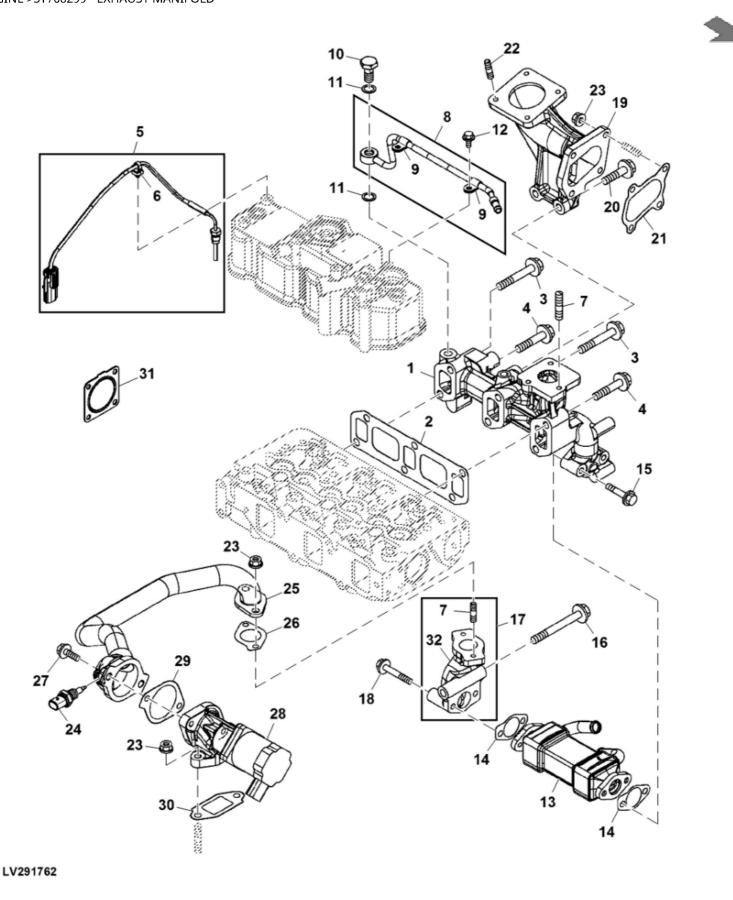

John Deere > Turf And Utility >TRACTOR, COMPACT UTILITY >3TNV88C - TRACTOR, COMPACT UTILITY >3039R Compact Utility Tractor >20 ENGINE >ST768299 - EXHAUST MANIFOLD

| ,   |           |                    |              |                   |  |
|-----|-----------|--------------------|--------------|-------------------|--|
| KEY | PART NO.  | PART NAME          | QTY          | REMARKS           |  |
| -   | MIU803241 | EXHAUST MANIFOLD   | _            |                   |  |
| 2   | MIU803091 | GASKET             | _            |                   |  |
| ĸ   | MIU804089 | BOLT               | 4            |                   |  |
| 4   | MIU804087 | BOLT               | 2            | SUB FOR MIU802170 |  |
| 2   | MIU803230 | TEMPERATURE SENSOR | _            |                   |  |
| 9   | MIU802166 | CLIP               | _            |                   |  |
| 7   | M809203   | STUD               | 5            |                   |  |
| 8   | MIA881992 | PIPE               | _            |                   |  |
| 6   | CH19132   | CLAMP              | 2            |                   |  |
| 10  | MIU802117 | BOLT               | _            |                   |  |
| 11  | MIU802134 | GASKET             | 2            | SUB FOR CH10556   |  |
| 12  | 19M7774   | SCREW              | 2            | M6 X 12           |  |
| 13  | MIU802120 | HEAT EXCHANGER     | _            |                   |  |
| 14  | MIU802121 | GASKET             | 2            |                   |  |
| 15  | MIU804037 | BOLT               | 2            |                   |  |
| 16  | MIU804091 | BOLT               | _            |                   |  |
| 17  | MIA881994 | PIPE               | _            |                   |  |
| 18  | CH19086   | BOLT               | 2            |                   |  |
| 19  | MIU803229 | EXHAUST PIPE       | <del>-</del> |                   |  |
| 20  | MIU804040 | BOLT               | 2            |                   |  |
| 21  | MIU803150 | GASKET             | _            |                   |  |
| 22  | M808645   | STUD               | 4            |                   |  |
| 23  | 14M7298   | FLANGE NUT         | 8            | M8                |  |
| 24  | MIU802125 | SENSOR             | _            |                   |  |
| 25  | MIA882951 | PIPE               | _            |                   |  |
| 26  | MIU801108 | GASKET             | _            |                   |  |
| 27  | CH19085   | BOLT               | 2            |                   |  |
| 28  | MIU803092 | VALVE              | -            |                   |  |
| 29  | MIU802128 | GASKET             | -            |                   |  |
| 30  | MIU802129 | GASKET             | <u></u>      |                   |  |
| 31  | M812137   | GASKET             | <b>-</b>     |                   |  |
| 32  | MIU802127 | PIPE               | <b>-</b>     |                   |  |
|     |           |                    |              |                   |  |