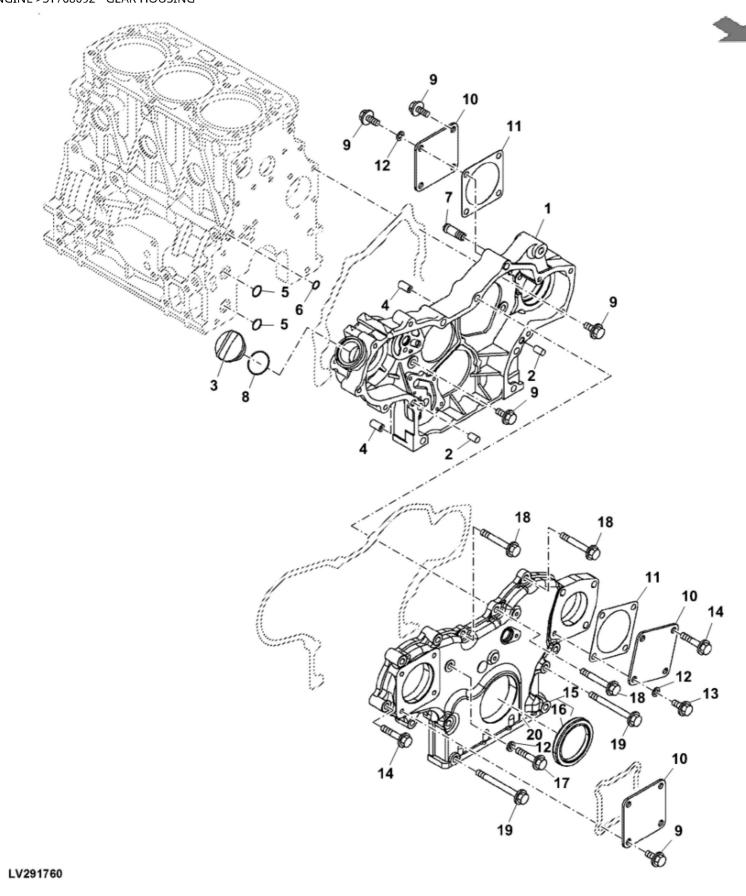

John Deere > Turf And Utility >TRACTOR, COMPACT UTILITY >3TNV88C - TRACTOR, COMPACT UTILITY >3039R Compact Utility Tractor >20 ENGINE >ST768092 - GEAR HOUSING

|     |           |                 | -        |         |  |
|-----|-----------|-----------------|----------|---------|--|
| KEY | PART NO.  | PART NAME       | QTY      | REMARKS |  |
| _   | MIU803239 | GEAR CASE       | -        |         |  |
| 2   | M802255   | PIN             | 2        |         |  |
| 3   | M805710   | CAP             | _        |         |  |
| 4   | M800974   | PIPE            | 2        |         |  |
| 2   | M810185   | O-RING          | 2        |         |  |
| 9   | M809204   | O-RING          | _        |         |  |
| 7   | T110730   | UNIVERSAL JOINT | _        |         |  |
| 8   | M805711   | PACKING         | _        |         |  |
| 6   | 19M7865   | SCREW           | 11       | M8 X 16 |  |
| 10  | CH18096   | COVER           | 33       |         |  |
| 11  | MIU802578 | GASKET          | 2        |         |  |
| 12  | M803523   | WASHER          | 3        |         |  |
| 13  | CH19780   | ВОLТ            | _        |         |  |
| 14  | 19M7897   | SCREW           | 80       | M8 X 35 |  |
| 15  | MIA882962 | COVER KIT       | <b>-</b> |         |  |
| 16  | M811078   | SEAL            | <b>-</b> |         |  |
| 17  | 19M7979   | SCREW           | _        | M8 X 55 |  |
| 18  | 19M7801   | SCREW           | 33       | M8 X 60 |  |
| 19  | CH19136   | BOLT            | 4        |         |  |
| 20  | MIU803224 | COVER           | <b>-</b> |         |  |