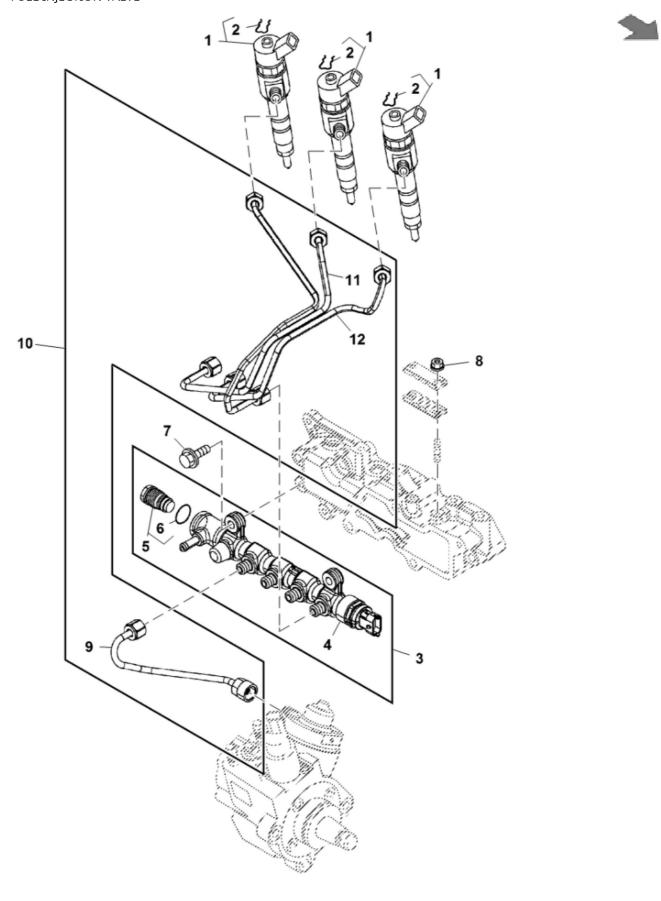

John Deere > Turf And Utility >TRACTOR, COMPACT UTILITY >3TNV88C - TRACTOR, COMPACT UTILITY >3039R Compact Utility Tractor >20 ENGINE >ST768846 - CYLINDER HEAD AND BONNET

| KEY | PART NO.  | PART NAME        | QTY          | REMARKS |  |
|-----|-----------|------------------|--------------|---------|--|
| -   | AM882086  | ROCKER ARM SHAFT | _            |         |  |
| 2   | M811426   | ROCKER ARM SHAFT | _            |         |  |
| 8   | M800002   | PLUG             | 2            |         |  |
| 4   | M811050   | SUPPORT          | 2            |         |  |
| 2   | M811051   | SUPPORT          | 2            |         |  |
| 9   | M810585   | STUD             | 8            |         |  |
| 7   | M801025   | SPRING           | က            |         |  |
| ∞   | AM881820  | ROCKER ARM       | 9            |         |  |
| 6   | M801027   | SCREW            | 9            |         |  |
| 10  | M801028   | TUN              | 9            |         |  |
| 11  | M801224   | CAP              | 9            |         |  |
| 12  | MIA882902 | CYLINDER HEAD    | _            |         |  |
| 13  | CH16751   | PLUG             | 2            |         |  |
| 14  | M811557   | INTAKE VALVE     | 3            |         |  |
| 15  | M801222   | SPRING           | 9            |         |  |
| 16  | T110649   | EXHAUST VALVE    | 3            |         |  |
| 17  | M801223   | RETAINER         | 9            |         |  |
| 18  | CH10450   | SEAL             | 3            |         |  |
| 19  | MIU802105 | SEAL             | 3            |         |  |
| 20  | AM878862  | RETAINER KIT     | 9            |         |  |
| 21  | MIU802096 | GASKET           | 3            |         |  |
| 22  | MIU802106 | RETAINER         | 3            |         |  |
| 23  | M811080   | WASHER           | 3            |         |  |
| 24  | CH18079   | SPRING PIN       | 2            |         |  |
| 25  | CH19085   | BOLT             | 3            |         |  |
| 26  | 19M7979   | SCREW            | 3            | M8 X 55 |  |
| 27  | CH19086   | ВОLТ             | 9            |         |  |
| 28  | M805710   | CAP              | _            |         |  |
| 29  | MIA883745 | VALVE COVER      | _            |         |  |
| 30  | M811085   | PLATE            | _            |         |  |
| 31  | M801032   | DEFLECTOR        | _            |         |  |
| 32  | MIU801017 | BREATHER         | _            |         |  |
| 33  | MIU801018 | PLATE            | <del>-</del> |         |  |
| 34  | MIU801019 | PLATE            | <del>-</del> |         |  |
| 35  | MIU801020 | DISK SPRING      | <b>-</b>     |         |  |
|     |           |                  |              |         |  |

## Copyright © 2017 Deere & Company. All Rights Reserved.

|     |           |                    |     | _             |
|-----|-----------|--------------------|-----|---------------|
| KEY | PART NO.  | PART NAME          | QTУ | REMARKS       |
| 36  | MIU803087 | GASKET             | 1   |               |
| 37  | MIU802104 | UNIVERSAL JOINT    | _   |               |
| 38  | MIU800897 | SPRING             | 1   |               |
| 39  | MIU803774 | SENSOR             | _   |               |
| 40  | MIU802110 | O-RING             | 2   |               |
| 41  | MIA881993 | HOSE               | _   |               |
| 42  | MIU802119 | CLIP               | -   |               |
| 43  | T111544   | PLUG               | _   |               |
| 44  | M807374   | SCREW              | 11  |               |
| 45  | 19M8553   | SCREW              | 2   | M6 X 16       |
| 46  | CH10348   | NUT                | 3   |               |
| 47  | CH10568   | PACKING            | 3   |               |
| 48  | M805711   | PACKING            | -   |               |
| 49  | MIU803197 | LIFTER KIT         | 1   |               |
| 50  | 19M7865   | SCREW              | 2   | M8 X 16       |
| 51  | MIU803205 | LIFTER KIT         | 1   |               |
| 52  | MIU803206 | CLIP               | 1   |               |
| 53  | MIU803214 | BRACKET            | _   |               |
| 54  | 19M7866   | SCREW              | 2   | M8 X 20       |
| 55  | M801217   | PLUG               | 1   |               |
| 56  | 19M7868   | SCREW              | 2   | M8 X 30       |
| 57  | MIU803226 | BREATHER           | 1   |               |
| 58  | MIA882987 | BREATHER KIT       | 1   |               |
| 59  | ET14230   | HOSE CLAMP         | 2   |               |
| 09  | MIU802166 | CLIP               | 1   |               |
| 61  | MIU803228 | BRACKET            | 1   |               |
| 62  | MIU803146 | HOSE               | _   |               |
| 63  | MIU802108 | TEMPERATURE SENSOR | -   |               |
| 64  | MIU802111 | O-RING             | _   |               |
| 65  | T110653   | VALVE SEAT         | 1   |               |
| 99  | 19M7775   | SCREW              | 1   | M6 X 16       |
| 29  | CH20047   | BOLT               | _   |               |
| 89  | MIU800816 | GLOW PLUG          | 3   |               |
| 69  | MIU803100 | GLOW PLUG          | _   |               |
| 70  | MIU800798 | GLOW PLUG          | _   |               |
| 71  | M801227   | GUIDE              | 8   | (Spare Parts) |