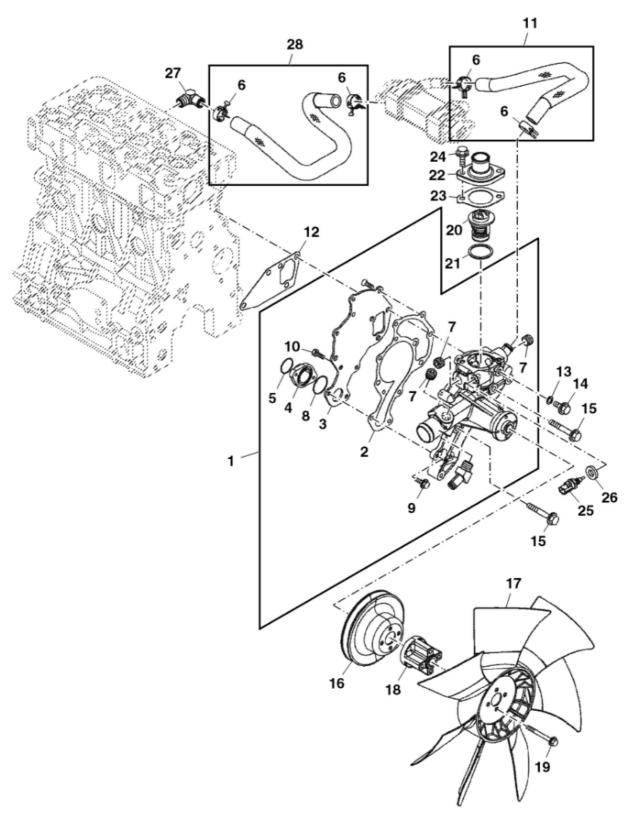

CLAMP       | <b>-</b> |                   |  |
| 9   | M806437   | WASHER      | 2        |                   |  |
| 7   | CH10555   | WASHER      | 2        |                   |  |
| 8   | 19M7864   | SCREW       | _        | M8 X 12           |  |
| 6   | MIU803247 | PIPE        | <b>-</b> |                   |  |
| 10  | M811497   | ноѕе        | _        |                   |  |
| 11  | T110427   | CLAMP       | 2        |                   |  |
| 12  | M811795   | O-RING      | <b>—</b> |                   |  |
| 13  | 19M7775   | SCREW       | 2        | M6 X 16           |  |
| 14  | T110724   | CHECK VALVE | 3        |                   |  |
| 15  | T110725   | NOZZLE      | 3        |                   |  |
| 16  | CH15575   | PIN         | 3        |                   |  |





PULV104777A

John Deere > Turf And Utility > TRACTOR, COMPACT UTILITY > 3TNV88C - TRACTOR, COMPACT UTILITY > 3039R Compact Utility Tractor > 20 ENGINE > ST768903 - COOLING WATER SYSTEM

| KEY | PART NO.  | PART NAME             | QTY | REMARKS                  |  |
|-----|-----------|-----------------------|-----|--------------------------|--|
| -   | MIA882991 | WATER PUMP            | 1   |                          |  |
| 2   | M810823   | GASKET                | 1   |                          |  |
| 3   | MIU800236 | PLATE                 | 1   |                          |  |
| 4   | M801758   | PIPE                  | 1   |                          |  |
| 2   | M810636   | O-RING                | 1   |                          |  |
| 9   | MIU801823 | HOSE CLAMP            | 4   |