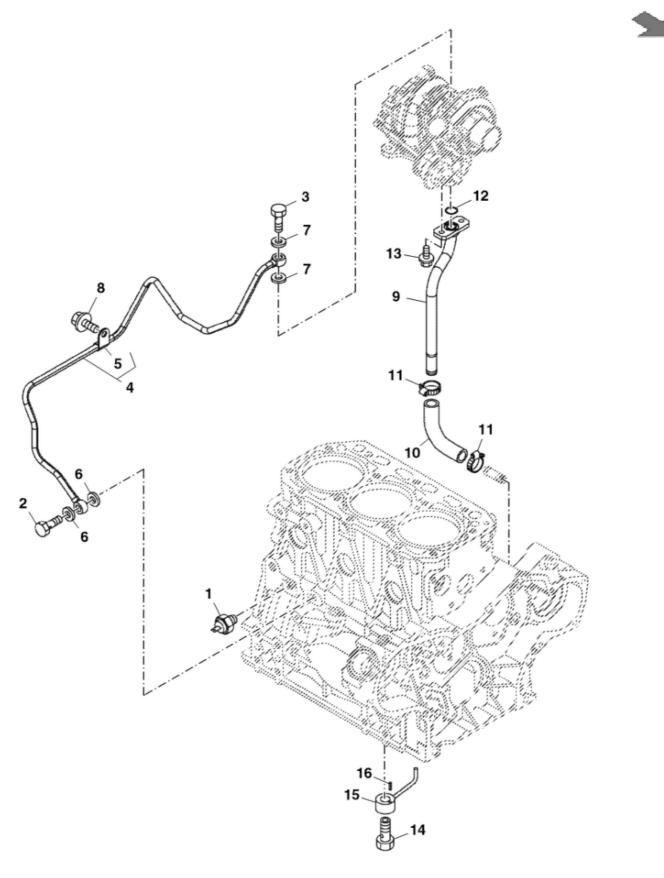

|  |
| 11  | MIU802085 | NUT             | <b>~</b>     |         |  |
| 12  | AM882148  | BRACKET         | _            |         |  |
| 13  | M811500   | BOLT            | _            |         |  |
| 14  | M805830   | GASKET          | _            |         |  |
| 15  | T110730   | UNIVERSAL JOINT | _            |         |  |
| 16  | AM882149  | PIPE            | _            |         |  |
| 17  | M806791   | HOSE CLAMP      | 2            |         |  |
| 18  | M808318   | HOSE CLAMP      | 2            |         |  |
| 19  | RG61119   | HOSE            | <b>-</b>     |         |  |
| 20  | CH12293   | PIN             | 2            |         |  |
| 21  | 19M7866   | SCREW           | 33           | M8 X 20 |  |
| 22  | M806419   | OIL FILTER      | _            |         |  |



John Deere > Turf And Utility >TRACTOR, COMPACT UTILITY >3TNV88C - TRACTOR, COMPACT UTILITY >3039R Compact Utility Tractor >20 ENGINE >ST768902 - LUB OIL LINE

| KEY | PART NO.  | PART NAME   | ζΤУ      | REMARKS           |  |
|-----|-----------|-------------|----------|-------------------|--|
| -   | MIU802079 | SWITCH      | <b>~</b> |                   |  |
| 2   | CH10361   | BOLT        | _        |                   |  |
| 8   | CH12857   | BOLT        | _        |                   |  |
| 4   | MIA883563 | PIPE        | <b>—</b> | SUB FOR MIA882905 |  |
| 5   | CH12900   | CLAMP       | <b>-</b> |                   |  |
| 9   | M806437   | WASHER      | 2        |                   |  |
| 7   | CH10555   | WASHER      | 2        |                   |  |
| 8   | 19M7864   | SCREW