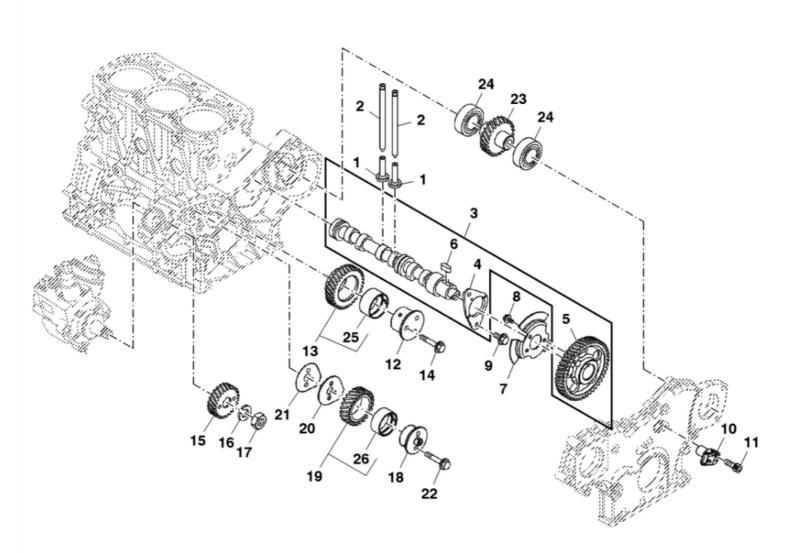

John Deere > Turf And Utility >TRACTOR, COMPACT UTILITY >3TNV88C - TRACTOR, COMPACT UTILITY >3039R Compact Utility Tractor >20 ENGINE >ST768784 - CAMSHAFT AND DRIVING GEAR

| KEY      | PART NO.  | PART NAME      | QTY          | REMARKS                  |
|----------|-----------|----------------|--------------|--------------------------|
| <b>-</b> | M801046   | CAM FOLLOWER   | 9            |                          |
| 2        | M801238   | PUSH ROD       | 9            |                          |
| 3        | MIA882836 | CAMSHAFT       | _            |                          |
| 4        | M801237   | THRUST BEARING | <b>-</b>     |                          |
| 5        | MIU802130 | GEAR           | _            |                          |
| 9        | M801045   | SHAFT KEY      | _            |                          |
| 7        | MIU802131 | CAMSHAFT       | _            |                          |
| 8        | 19M7300   | CAP SCREW      | 3            | M6 X 10                  |
| 6        | СН19780   | ВОLТ           | 2            |                          |
| 10       | MIU802132 | SENSOR         | _            |                          |
| 11       | 19M8553   | SCREW          | <del>-</del> | M6 X 16                  |
| 12       | MIU802141 | SHAFT          | _            |                          |
| 13       | MIA881995 | GEAR           | _            |                          |
| 14       | CH19101   | ВОLТ           | 3            |                          |
| 15       | MIU802146 | GEAR           | <del>-</del> |                          |
| 16       | 12M7136   | LOCK WASHER    | <del>-</del> | 18 mm                    |
| 17       | CH15477   | NUT            | _            |                          |
| 18       | MIU802142 | SHAFT          | _            |                          |
| 19       | MIA881996 | GEAR           | <del>-</del> |                          |
| 20       | MIU802144 | PLATE          | <b>-</b>     |                          |
| 21       | MIU802145 | GASKET         | _            |                          |
| 22       | 19M8317   | SCREW          | 2            | M8 X 40                  |
| 23       | M802619   | GEAR           | _            | ORDER AM876339           |
| 23       | AM876339  | GEAR           | <b>-</b>     |                          |
| 24       | CH16081   | BALL BEARING   | 2            |                          |
| 25       | MIU800595 | GEAR           | <b>-</b>     | (Spare Part Spare Parts) |
| 26       | MIU802143 | GEAR           | τ-           | (Spare Part Spare Parts) |
|          |           |                |              |                          |