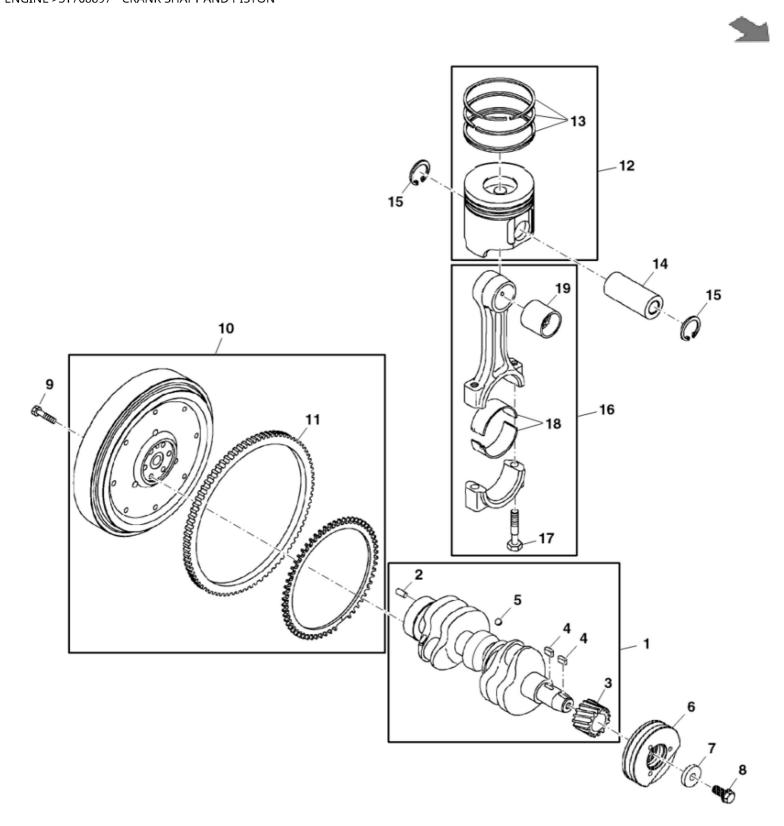

LV291785

John Deere > Turf And Utility >TRACTOR, COMPACT UTILITY >3TNV88C - TRACTOR, COMPACT UTILITY >3039R Compact Utility Tractor >20 ENGINE >ST768015 - CYLINDER BLOCK

| KEY | PART NO.  | PART NAME      | QTY      | REMARKS                                              |  |
|-----|-----------|----------------|----------|------------------------------------------------------|--|
| -   | MIA882899 | CYLINDER BLOCK | -        |                                                      |  |
| 2   | M809565   | DRAIN PLUG     | _        |                                                      |  |
| 3   | 15H562    | PIPE PLUG      | _        | 1                                                    |  |
| 4   | M801189   | BOLT           | 8        |                                                      |  |
| 5   | MIA882898 | GASKET KIT     | _        |                                                      |  |
| 9   | MIA880554 | BEARING        | 4        | (Spare Part)                                         |  |
| 9   | MIA880550 | BEARING        | 4        | (Under Sized (U.S=0.25) Part)                        |  |
| 7   | MIU800573 | CAMSHAFT       | _        |                                                      |  |
| 8   | 30M7023   | PLUG           | 9        |                                                      |  |
| 6   | CH10314   | PLUG           | _        |                                                      |  |
| 10  | CH10335   | PLUG           | 33       |                                                      |  |
| 11  | M87801    | PLUG           | _        |                                                      |  |
| 12  | MIA880555 | BEARING        | 2        |                                                      |  |
| 12  | MIA882809 | BEARING KIT    | _        | (Over Sized (O.S=0.25) Part)                         |  |
| 13  | M801186   | BOLT           | 14       |                                                      |  |
| 14  | MIA13159  | DIESEL ENGINE  | <b>~</b> | Not Illustrated MARKED 3TNV88C-MJT; SUB FOR MIA12013 |  |