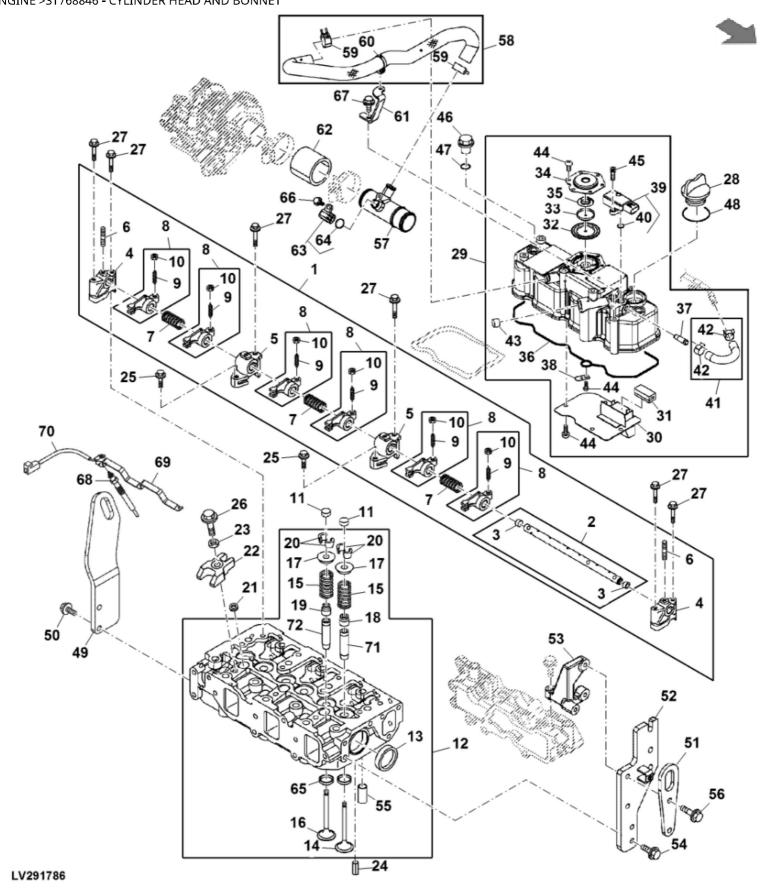

John Deere > Turf And Utility >TRACTOR, COMPACT UTILITY >3TNV88C - TRACTOR, COMPACT UTILITY >3039R Compact Utility Tractor >20 ENGINE >ST768846 - CYLINDER HEAD AND BONNET

| KEY | PART NO.  | PART NAME        | QTY          | REMARKS |  |
|-----|-----------|------------------|--------------|---------|--|
| -   | AM882086  | ROCKER ARM SHAFT | _            |         |  |
| 2   | M811426   | ROCKER ARM SHAFT | _            |         |  |
| 8   | M800002   | PLUG             | 2            |         |  |
| 4   | M811050   | SUPPORT          | 2            |         |  |
| 2   | M811051   | SUPPORT          | 2            |         |  |
| 9   | M810585   | STUD             | 8            |         |  |
| 7   | M801025   | SPRING           | က            |         |  |
| ∞   | AM881820  | ROCKER ARM       | 9            |         |  |
| 6   | M801027   | SCREW            | 9            |         |  |
| 10  | M801028   | TUN              | 9            |         |  |
| 11  | M801224   | CAP              | 9            |         |  |
| 12  | MIA882902 | CYLINDER HEAD    | _            |         |  |
| 13  | CH16751   | PLUG             | 2            |         |  |
| 14  | M811557   | INTAKE VALVE     | 3            |         |  |
| 15  | M801222   | SPRING           | 9            |         |  |
| 16  | T110649   | EXHAUST VALVE    | 3            |         |  |
| 17  | M801223   | RETAINER         | 9            |         |  |
| 18  | CH10450   | SEAL             | 3            |         |  |
| 19  | MIU802105 | SEAL             | 3            |         |  |
| 20  | AM878862  | RETAINER KIT     | 9            |         |  |
| 21  | MIU802096 | GASKET           | 3            |         |  |
| 22  | MIU802106 | RETAINER         | 3            |         |  |
| 23  | M811080   | WASHER           | 3            |         |  |
| 24  | CH18079   | SPRING PIN       | 2            |         |  |
| 25  | CH19085   | BOLT             | 3            |         |  |
| 26  | 19M7979   | SCREW            | 3            | M8 X 55 |  |
| 27  | CH19086   | ВОLТ             | 9            |         |  |
| 28  | M805710   | CAP              | _            |         |  |
| 29  | MIA883745 | VALVE COVER      | _            |         |  |
| 30  | M811085   | PLATE            | _            |         |  |
| 31  | M801032   | DEFLECTOR        | _            |         |  |
| 32  | MIU801017 | BREATHER         | _            |         |  |
| 33  | MIU801018 | PLATE            | <del>-</del> |         |  |
| 34  | MIU801019 | PLATE            | <del>-</del> |         |  |
| 35  | MIU801020 | DISK SPRING      | <b>-</b>     |         |  |
|     |           |                  |              |         |  |

## Copyright © 2017 Deere & Company. All Rights Reserved.

|     |           |                    |     | _             |
|-----|-----------|--------------------|-----|---------------|
| KEY | PART NO.  | PART NAME          | QTУ | REMARKS       |
| 36  | MIU803087 | GASKET             | 1   |               |
| 37  | MIU802104 | UNIVERSAL JOINT    | _   |               |
| 38  | MIU800897 | SPRING             | 1   |               |
| 39  | MIU803774 | SENSOR             | _   |               |
| 40  | MIU802110 | O-RING             | 2   |               |
| 41  | MIA881993 | HOSE               | _   |               |
| 42  | MIU802119 | CLIP               | -   |               |
| 43  | T111544   | PLUG               | _   |               |
| 44  | M807374   | SCREW              | 11  |               |
| 45  | 19M8553   | SCREW              | 2   | M6 X 16       |
| 46  | CH10348   | NUT                | 3   |               |
| 47  | CH10568   | PACKING            | 3   |               |
| 48  | M805711   | PACKING            | -   |               |
| 49  | MIU803197 | LIFTER KIT         | 1   |               |
| 50  | 19M7865   | SCREW              | 2   | M8 X 16       |
| 51  | MIU803205 | LIFTER KIT         | 1   |               |
| 52  | MIU803206 | CLIP               | 1   |               |
| 53  | MIU803214 | BRACKET            | _   |               |
| 54  | 19M7866   | SCREW              | 2   | M8 X 20       |
| 55  | M801217   | PLUG               | 1   |               |
| 56  | 19M7868   | SCREW              | 2   | M8 X 30       |
| 57  | MIU803226 | BREATHER           | 1   |               |
| 58  | MIA882987 | BREATHER KIT       | 1   |               |
| 59  | ET14230   | HOSE CLAMP         | 2   |               |
| 09  | MIU802166 | CLIP               | 1   |               |
| 61  | MIU803228 | BRACKET            | 1   |               |
| 62  | MIU803146 | HOSE               | _   |               |
| 63  | MIU802108 | TEMPERATURE SENSOR | -   |               |
| 64  | MIU802111 | O-RING             | _   |               |
| 65  | T110653   | VALVE SEAT         | 1   |               |
| 99  | 19M7775   | SCREW              | 1   | M6 X 16       |
| 29  | CH20047   | BOLT               | _   |               |
| 89  | MIU800816 | GLOW PLUG          | 3   |               |
| 69  | MIU803100 | GLOW PLUG          | _   |               |
| 70  | MIU800798 | GLOW PLUG          | _   |               |
| 71  | M801227   | GUIDE              | 8   | (Spare Parts) |

| ļ   |          |           | . 1 |               |
|-----|----------|-----------|-----|---------------|
| KEY | PART NO. | PART NAME | QΤΥ | REMARKS       |
| 72  | M801228  | GUIDE     | က   | (Spare Parts) |
|     |          |           |     |               |