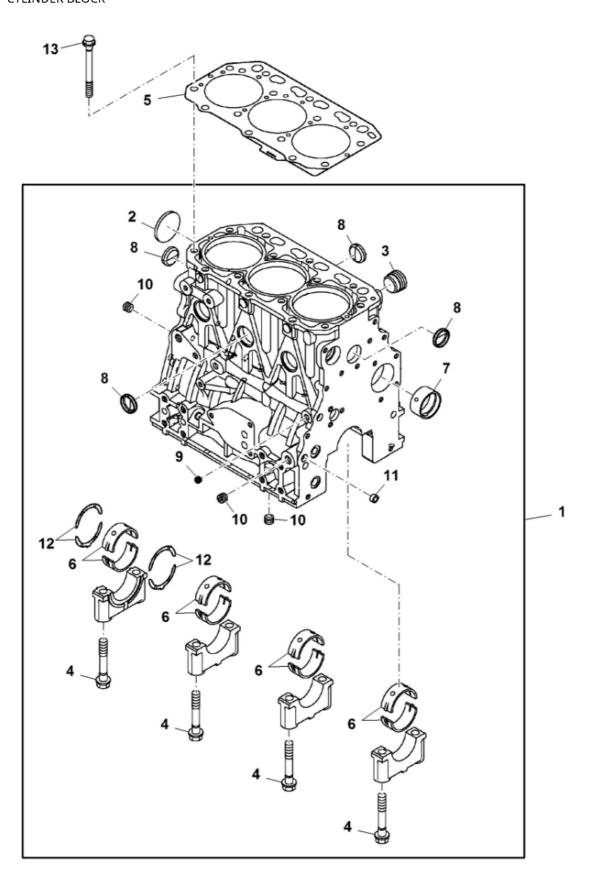

LV291785

John Deere > Turf And Utility >TRACTOR, COMPACT UTILITY >3TNV88C - TRACTOR, COMPACT UTILITY >3039R Compact Utility Tractor >20 ENGINE >ST768015 - CYLINDER BLOCK

| KEY | PART NO.  | PART NAME      | QTY      | REMARKS                                              |  |
|-----|-----------|----------------|----------|------------------------------------------------------|--|
| -   | MIA882899 | CYLINDER BLOCK | -        |                                                      |  |
| 2   | M809565   | DRAIN PLUG     | _        |                                                      |  |
| 3   | 15H562    | PIPE PLUG      | _        | 1                                                    |  |
| 4   | M801189   | BOLT           | 8        |                                                      |  |
| 5   | MIA882898 | GASKET KIT     | _        |                                                      |  |
| 9   | MIA880554 | BEARING        | 4        | (Spare Part)                                         |  |
| 9   | MIA880550 | BEARING        | 4        | (Under Sized (U.S=0.25) Part)                        |  |
| 7   | MIU800573 | CAMSHAFT       | _        |                                                      |  |
| 8   | 30M7023   | PLUG           | 9        |                                                      |  |
| 6   | CH10314   | PLUG           | _        |                                                      |  |
| 10  | CH10335   | PLUG           | 33       |                                                      |  |
| 11  | M87801    | PLUG           | _        |                                                      |  |
| 12  | MIA880555 | BEARING        | 2        |                                                      |  |
| 12  | MIA882809 | BEARING KIT    | _        | (Over Sized (O.S=0.25) Part)                         |  |
| 13  | M801186   | BOLT           | 14       |                                                      |  |
| 14  | MIA13159  | DIESEL ENGINE  | <b>~</b> | Not Illustrated MARKED 3TNV88C-MJT; SUB FOR MIA12013 |  |