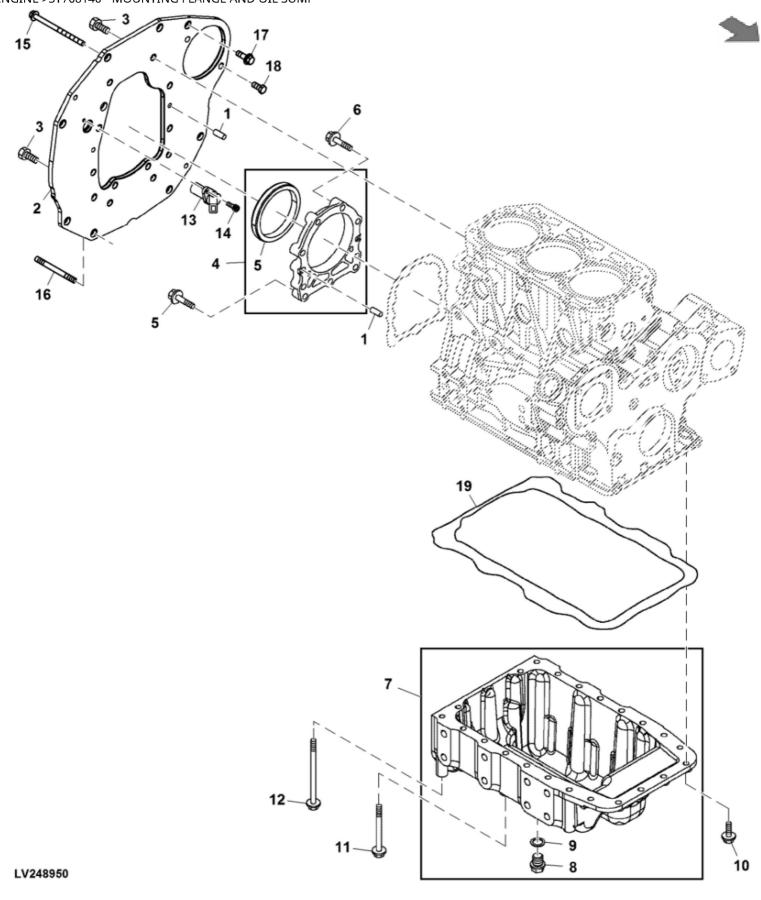

John Deere > Turf And Utility >TRACTOR, COMPACT UTILITY >3TNV88C - TRACTOR, COMPACT UTILITY >3039R Compact Utility Tractor >20 ENGINE >ST768140 - MOUNTING FLANGE AND OIL SUMP

John Deere > Turf And Utility > TRACTOR, COMPACT UTILITY > 31 NV88C - TRACTOR, COMPACT UTILITY > 3039R Compact Utility Tractor > 20 ENGINE > 51768140 - MOUNTING FLANGE AND OIL SUMP

| KEY      | PART NO.  | PART NAME          | QTY | REMARKS  |  |
|----------|-----------|--------------------|-----|----------|--|
| <b>-</b> | M802255   | NIA                | 4   |          |  |
| 2        | MIU803208 | FLANGE             | _   |          |  |
| 8        | M800011   | BOLT               | 8   |          |  |
| 4        | AM875375  | CASE               | _   |          |  |
| 5        | M805278   | SEAL               | _   |          |  |
| 9        |           | BOLT               | 6   |          |  |
| 7        | AM880870  | OIL PAN            | _   |          |  |
| 8        | T111565   | PLUG               | _   |          |  |
| 6        | M811568   | WASHER             | _   |          |  |
| 10       | СН19085   | BOLT               | 9   |          |  |
| 11       | СН19136   | BOLT               | 12  |          |  |
| 12       | T111562   | BOLT               | 4   |          |  |
| 13       | MIU802138 | SENSOR             | _   |          |  |
| 14       | 19M8553   | SCREW              | 1   | M6 X 16  |  |
| 15       | H170071   | SCREW              | 2   |          |  |
| 16       | LVU16856  | STUD               | 2   |          |  |
| 17       | W51614    | SELF-LOCKING SCREW | 4   |          |  |
| 18       | 19M7872   | CAP SCREW          | 2   | M12 X 25 |  |
| 19       | M64850    | SEALANT            | _   |          |  |