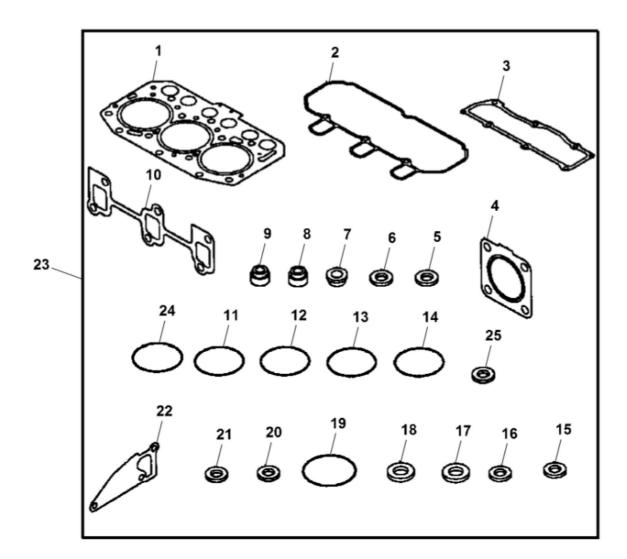

## NOTE:

If there is no response to click on the link above, please download the PDF document first and then click on it.

GET MORE OTHER MANUALS https://www.aservicemanualpdf.com/

John Deere > Turf And Utility >UTILITY VEHICLE >XUV - UTILITY VEHICLE >XUV Gator Utility Vehicle 855D S4 >20 ENGINE MM17028 >ST729825 - ENGINE GASKET KIT