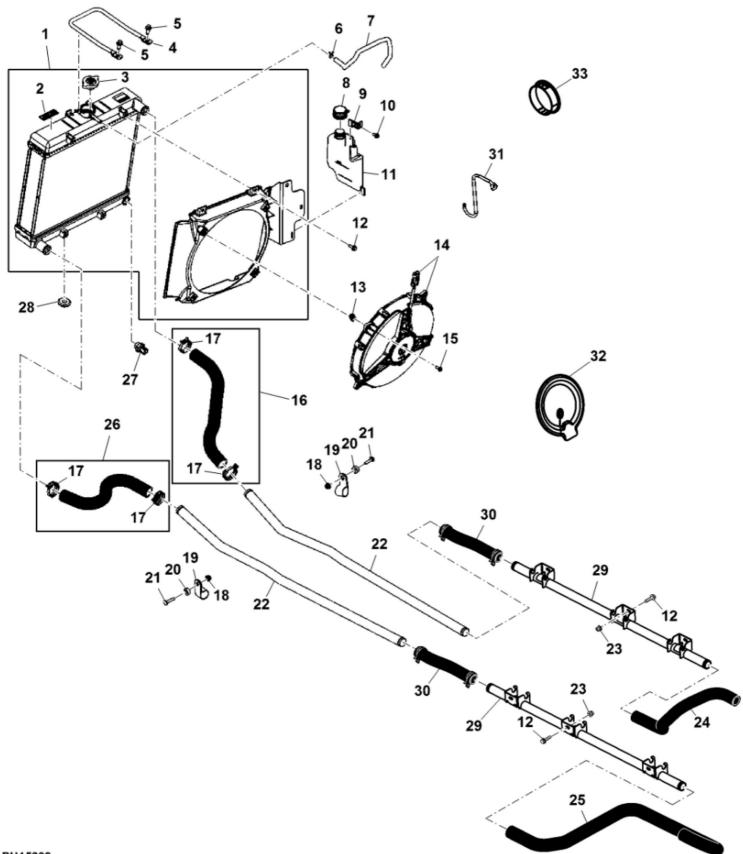

## Copyright © 2017 Deere & Company. All Rights Reserved.

John Deere > Turf And Utility >UTILITY VEHICLE >XUV - UTILITY VEHICLE >XUV Gator Utility Vehicle 855D S4 >20 ENGINE MM17028 >ST729772 - RADIATOR

John Deere > Turf And Utility >UTILITY VEHICLE >XUV - UTILITY VEHICLE >XUV Gator Utility Vehicle 855D S4 >20 ENGINE MM17028 >ST729772 - RADIATOR

|     | I AIIU UUIIIY >U I ILI I VEMICLE >AUV |                  |     | 128 >>1/29/72 - KAUIALUK |
|-----|---------------------------------------|------------------|-----|--------------------------|
| KEY | PART NO.                              | PART NAME        | ΩТУ | REMARKS                  |
| 1   | AM138710                              | RADIATOR         | -   | Soly                     |
| 2   | M173253                               | LABEL            | ٢   | SUB FOR APPL M117554     |
| ŝ   | M802715                               | FILLER CAP       | ٢   |                          |
| 4   | M159378                               | ROD              | ٢   |                          |
| 5   | GX24485                               | SCREW            | 2   | M8 X 16                  |
| 6   | TY22462                               | CLAMP            | ٦   |                          |
| 7   |                                       | HOSE             | ٢   | MAKE FROM TY22551)       |
| ø   | M177549                               | CAP              | ٢   | SUB FOR M159659          |
| 6   | M148646                               | CLIP             | 1   |                          |
| 10  | 37H230                                | SCREW            | 1   |                          |
| 11  | M148645                               | RESERVOIR        | 1   |                          |
| 12  | 19M7775                               | SCREW            | 10  | M6 X 16                  |
| 13  | GC00309                               | NUT              | 4   |                          |
| 14  | AM138384                              | FAN              | 1   |                          |
| 15  | 19M7863                               | SCREW            | 4   | M6 X 25                  |
| 16  | AM141559                              | RADIATOR HOSE    | 1   | Upper                    |
| 17  | TY22467                               | CLAMP            | 4   |                          |
| 18  | 14M7303                               | FLANGE NUT       | 2   | M6                       |
| 19  | T140924                               | CLAMP            | 2   |                          |
| 20  | M112535                               | SPACER           | 2   |                          |
| 21  | 03M7290                               | BOLT             | 2   | M6 X 30                  |
| 22  | M162821                               | TUBE             | 2   |                          |
| 23  | 14M7397                               | LOCK NUT         | 6   | M6                       |
| 24  | M156031                               | HOSE             | 1   | ORDER M170157; Outlet    |
| 24  | M170157                               | RADIATOR HOSE    | 7   | Outlet                   |
| 25  | M159036                               | HOSE             | 7   | ORDER M170152; Inlet     |
| 25  | M170152                               | RADIATOR HOSE    | 1   | Inlet                    |
| 26  | AM141558                              | RADIATOR HOSE    | 1   | Lower                    |
| 27  | VG11759                               | SWITCH           | 7   |                          |
| 28  | R117581                               | GROMMET          | 2   | ORDER M165155            |
| 28  | M165155                               | GROMMET          | 2   |                          |
| 29  | AM142778                              | COOLANT MANIFOLD | 2   |                          |
| 30  | AM142789                              | RADIATOR HOSE    | 2   |                          |
| 30  | AM140614                              | DRAIN PLUG       | 2   | Not Illustrated          |
| 31  | M175289                               | HOSE SUPPORT     | ~   | SUB FOR M156022          |

## Copyright © 2017 Deere & Company. All Rights Reserved.

| Key | PART NO. | PART NAME | QTY | REMARKS           |
|-----|----------|-----------|-----|-------------------|
| 32  |          |           |     |                   |
| 33  |          |           | -   | USE WITH MIA12260 |
|     |          |           |     |                   |
|     |          |           |     |                   |
|     |          |           |     |                   |
|     |          |           |     |                   |
|     |          |           |     |                   |
|     |          |           |     |                   |
|     |          |           |     |                   |
|     |          |           |     |                   |
|     |          |           |     |                   |
|     |          |           |     |                   |
|     |          |           |     |                   |
|     |          |           |     |                   |
|     |          |           |     |                   |
|     |          |           |     |                   |
|     |          |           |     |                   |
|     |          |           |     |                   |
|     |          |           |     |                   |
|     |          |           |     |                   |
|     |          |           |     |                   |