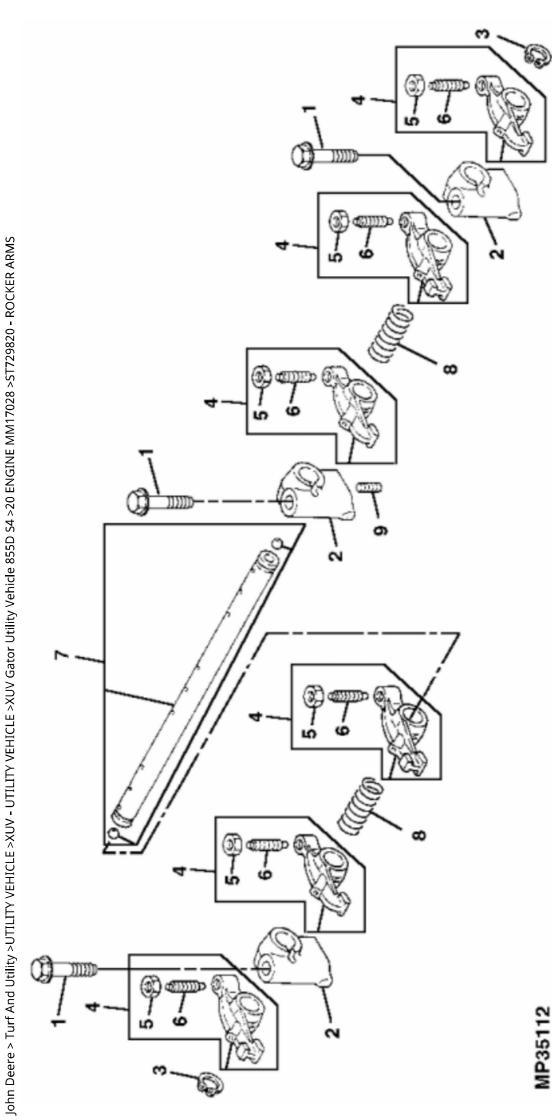

MP35112

| 7028 >ST729820 - ROCKER ARMS                                                       |  |
|------------------------------------------------------------------------------------|--|
| HICLE >XUV Gator Utility Vehicle 855D S4 >20 ENGINE MM17028 >ST729820 - ROCKER ARI |  |
| tility Vehicle 855D S4 >                                                           |  |
| EHICLE >XUV Gator Utility V6                                                       |  |
| טע - טדונודץ עו                                                                    |  |
| - LITY VEHICLE >XUV                                                                |  |
| f And Utility >UTII                                                                |  |
| John Deere > Tur                                                                   |  |

| KEY | PART NO.  | PART NAME        | QTY | REMARKS |
|-----|-----------|------------------|-----|---------|
| -   | 19M8317   | SCREW            | £   | M8 X 40 |
| 2   | M811846   | SUPPORT          | З   |         |
| 3   | M87818    | SNAP RING        | 2   |         |
| 4   | AM882423  | ROCKER ARM       | 6   |         |
| 5   | M801028   | NUT              | -   |         |
| 6   | M801027   | SCREW            | 1   |         |
| 7   | MIA880278 | ROCKER ARM SHAFT | 1   |         |
| 8   | MIU800298 | SPRING           | 2   |         |
| 6   | M87893    | SCREW            | -   |         |
|     |           |                  |     |         |