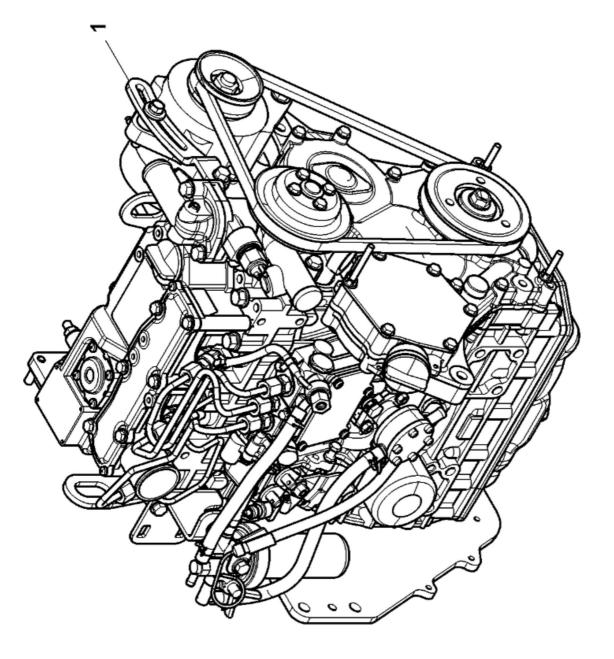

PU14109

John Deere > Turf And Utility >UTILITY VEHICLE >XUV - UTILITY VEHICLE >XUV Gator Utility Vehicle 855D S4 >20 ENGINE MM17028 >ST808575 - ENGINE

| KEY | PART NO.  | PART NAME            | Ωту | REMARKS                             |  |
|-----|-----------|----------------------|-----|-------------------------------------|--|
| F   | MIA12260  | DIESEL ENGINE        | -   | MARKED 3TNV70-AJUV; ORDER MIA882683 |  |
| 1   | MIA12630  | ENGINE               | L   | MARKED 3TNV70-AJUVB3                |  |
| 1   | MIA882683 | SHORT BLOCK ASSEMBLY | L   | MARKED SB-3TNV70-J1                 |  |
|     |           |                      |     |                                     |  |