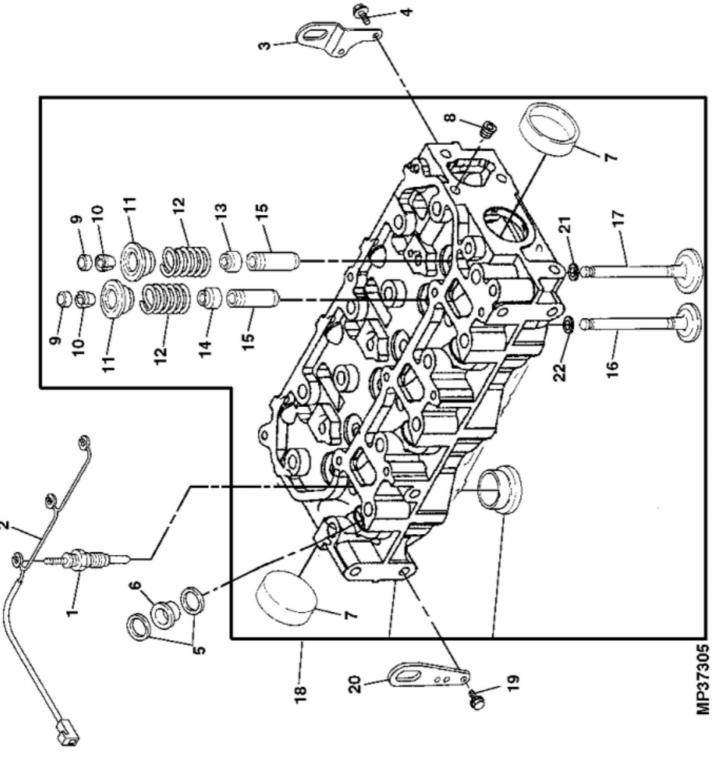

Copyright © 2017 Deere & Company. All Rights Reserved.

John Deere > Turf And Utility >UTILITY VEHICLE >XUV - UTILITY VEHICLE >XUV Gator Utility Vehicle 855D S4 >20 ENGINE MM17028 >ST729821 - CYLINDER HEAD

| KEY | PART NO.  | PART NAME                | QTY | REMARKS              |
|-----|-----------|--------------------------|-----|----------------------|
| 1   | M811937   | GLOW PLUG                | C   | NLA; ORDER MIU802457 |
| 1   | MIU802457 | GLOW PLUG                | З   |                      |
| 2   | M811938   | ELEC. CONNECTOR TERMINAL | ٢   |                      |
| S   | MIU800340 | VALVE LIFTER             | ٢   |                      |
| 4   | CH19780   | BOLT                     | 2   |                      |
| 5   | M89135    | GASKET                   | 6   |                      |
| 6   | M811967   | SHIELD                   | 3   |                      |
| 7   | M811808   | PLUG                     | 2   |                      |
| 8   | M808706   | PLUG                     | 1   |                      |
| 6   | M811804   | CAP                      | 6   |                      |
| 10  | M811844   | RETAINER                 | 12  |                      |
| 11  | M811966   | RETAINER                 | 6   |                      |
| 12  | M811842   | SPRING                   | 6   |                      |
| 13  | M811850   | SEAL                     | З   | Intake               |
| 14  | M811851   | SEAL                     | S   | Exhaust              |
| 15  | MIU800305 | GUIDE                    | 6   |                      |
| 16  | MIU800295 | EXHAUST VALVE            | ß   |                      |
| 17  | MIU800610 | INTAKE VALVE             | З   |                      |
| 18  | MIA880280 | CYLINDER HEAD            | 7   |                      |
| 19  | 19M7865   | SCREW                    | 2   | M8 X 16              |
| 20  | M811037   | VALVE LIFTER             | -   |                      |
| 21  | MIU800292 | VALVE SEAT               | 03  |                      |
| 22  | MIU800293 | VALVE SEAT               | 0   |                      |
|     |           |                          |     |                      |