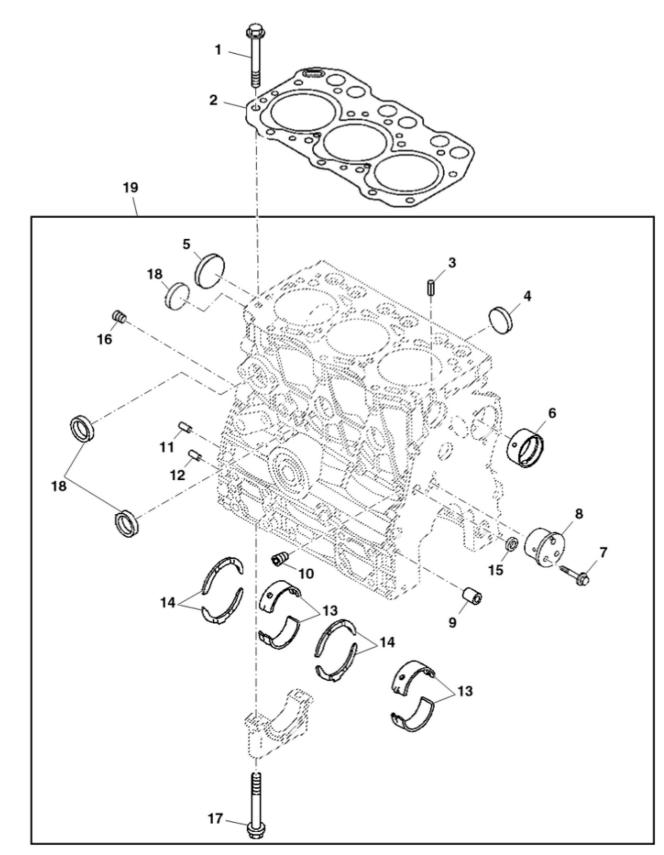

John Deere > Turf And Utility >UTILITY VEHICLE >XUV - UTILITY VEHICLE >XUV Gator Utility Vehicle 855D S4 >20 ENGINE MM17028 >ST729815 - CYLINDER BLOCK

John Deere > Turf And Utility >UTILITY VEHICLE >XUV - UTILITY VEHICLE >XUV Gator Utility Vehicle 855D S4 >20 ENGINE MM17028 >ST729815 - CYLINDER BLOCK

|     | TI AIIU UUIILY >UTLETTT VENTCEE >AUV |                |     | 120 221122013 - CI02211CC |  |
|-----|--------------------------------------|----------------|-----|---------------------------|--|
| KEY | PART NO.                             | PART NAME      | QTY | REMARKS                   |  |
| 1   | MIU800287                            | BOLT           | 14  |                           |  |
| 2   | MIU800288                            | GASKET         | +   | ORDER MIU802005           |  |
| 2   | MIU802005                            | GASKET         | 1   |                           |  |
| 3   | CH18079                              | SPRING PIN     | 6   |                           |  |
| 4   | M811807                              | PLUG           | 6   |                           |  |
| 5   | M809593                              | PLUG           | 3   |                           |  |
| 6   | MIU800572                            | CAMSHAFT       | 3   |                           |  |
| 7   | M87871                               | BOLT           | 6   |                           |  |
| 8   | M811882                              | SHAFT          | 3   | Idle gear                 |  |
| 6   | M800006                              | DOWEL PIN      | 2   |                           |  |
| 10  | CH10314                              | PLUG           | 3   |                           |  |
| 11  | M802255                              | PIN            | 2   |                           |  |
| 12  | M802254                              | PIN            | 2   |                           |  |
| 13  | MIA880551                            | BEARING        | 4   | STD                       |  |
| 13  | AM882418                             | BEARING KIT    | 4   | .25 MM (.010") US         |  |
| 14  | AM882419                             | BEARING KIT    | 4   | Thrust                    |  |
| 15  | M87801                               | PLUG           | 3   |                           |  |
| 16  | CH10335                              | PLUG           | 3   |                           |  |
| 17  | M87879                               | BOLT           | 24  |                           |  |
| 18  | M811805                              | PLUG           | 12  |                           |  |
| 19  | MIA880295                            | CYLINDER BLOCK | 1   |                           |  |
|     |                                      |                |     |                           |  |