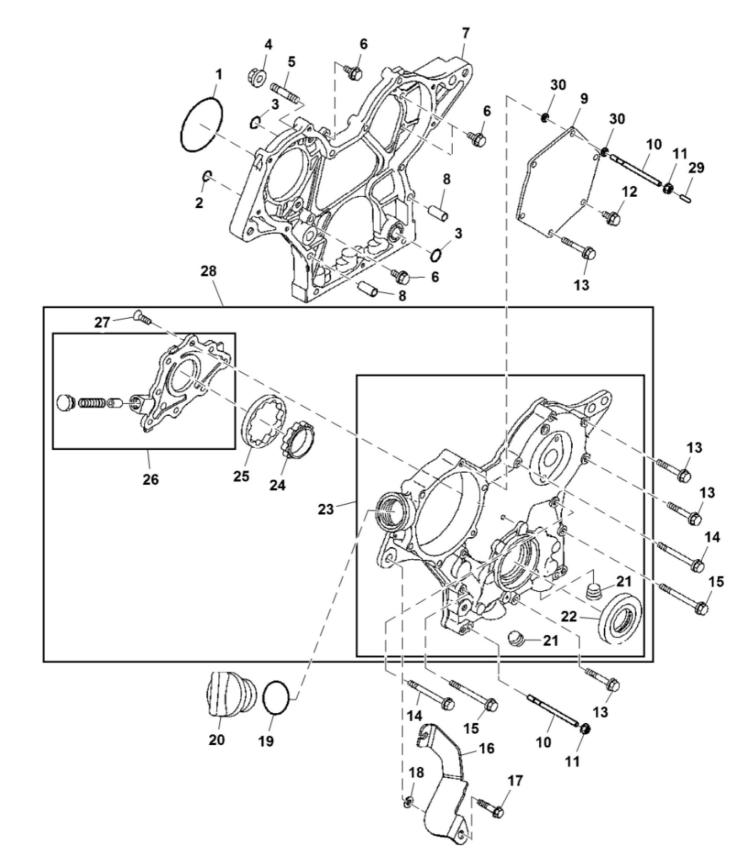

John Deere > Turf And Utility >UTILITY VEHICLE >XUV - UTILITY VEHICLE >XUV Gator Utility Vehicle 855D S4 >20 ENGINE MM17028 >ST729823 - GEARCASE AND OIL PUMP

John Deere > Turf And Utility >UTILITY VEHICLE >XUV - UTILITY VEHICLE >XUV Gator Utility Vehicle 855D S4 >20 ENGINE MM17028 >ST729823 - GEARCASE AND OIL PUMP

| KEY | PART NO.  | PART NAME  | QTY            | REMARKS                 |
|-----|-----------|------------|----------------|-------------------------|
| ~   | CH16940   | O-RING     | ~              |                         |
| 2   | M809204   | O-RING     | -              |                         |
| m   | M811885   | O-RING     | m              |                         |
| 4   | 14M7298   | FLANGE NUT | m              | M8                      |
| 5   | M811820   | STUD       | £              |                         |
| 6   | 19M7775   | SCREW      | 4              | M6 X 16                 |
| 7   | M811816   | GEAR CASE  | -              |                         |
| 8   | M800006   | DOWEL PIN  | 2              |                         |
| 6   | M811823   | COVER      | -              |                         |
| 10  | MIU800281 | STUD       | £              |                         |
| 11  | 14M7303   | FLANGE NUT | n              | M6                      |
| 12  | 19M7774   | SCREW      | ~              | M6 X 12                 |
| 13  | 19M7797   | SCREW      | 7              | M6 X 40                 |
| 14  | M89120    | BOLT       | ß              |                         |
| 15  | M800065   | BOLT       | 2              |                         |
| 16  | M154240   | BRACKET    | <b>~</b>       | Throttle Cable          |
| 17  | 19M7835   | SCREW      | <b>~</b>       | M10 X 35                |
| 18  | 28H856    | WASHER     | <b>-</b>       | 0.423" X 0.675" X 3/16" |
| 19  | M805711   | PACKING    | <b>~</b>       |                         |
| 20  | M805710   | CAP        | <b>~</b>       |                         |
| 21  | M806938   | PLUG       | 2              |                         |
| 22  | M811563   | SEAL       | <b>~</b>       |                         |
| 23  | AM882469  | COVER      | <b>~</b>       | Gear Case               |
| 24  | M811888   | ROTOR      | -              | Inner                   |
| 25  | M811889   | ROTOR      | -              | Outer                   |
| 26  | AM882435  | COVER      | -              |                         |
| 27  | M811061   | SCREW      | 8              |                         |
| 28  | AM882445  | COVER      | -              | Oil Pump                |
| 29  | M174072   | COVER      | <del>, -</del> | Thread                  |
| 30  | 24M7139   | WASHER     | 2              | 6.400 X 18 X 1.600 mm   |