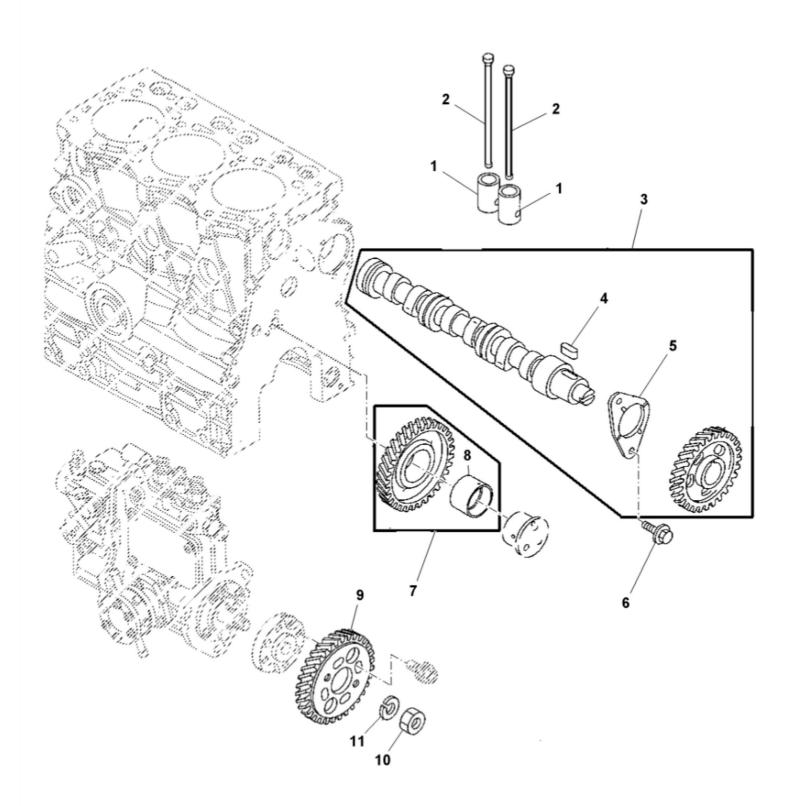

John Deere > Turf And Utility >UTILITY VEHICLE >XUV - UTILITY VEHICLE >XUV Gator Utility Vehicle 855D S4 >20 ENGINE MM17028 >ST729818 - CAMSHAFT

| - CAMSHAFT                                                                        |  |
|-----------------------------------------------------------------------------------|--|
| 7028 >ST729818 - (                                                                |  |
| / VEHICLE >XUV Gator Utility Vehicle 855D S4 >20 ENGINE MM17028 >ST729818 - CAMSF |  |
| ehicle 855D S4 >                                                                  |  |
| EHICLE >XUV Gator Utility V                                                       |  |
| TILITY VEHICLE >XU                                                                |  |
| ILITY VEHICLE >XUV - U1                                                           |  |
| Utility >UTILITY V                                                                |  |
| ere > Turf And                                                                    |  |
| John De(                                                                          |  |

|     |           | Joint Deeres 1 and wild Solitating Filister 200 Solitating |     |         |
|-----|-----------|--------------------------------------------------------------------------------------------------------------------------------------------------------------------------------------------------------------------------------------------------------------------------------------------------------------------------------------------------------------------------------------------------------------------------------------------------------------------------------------------------------------------------------------------------------------------------------------------------------------------------------------------------------------------------------------------------------------------------------------------------------------------------------------------------------------------------------------------------------------------------------------------------------------------------------------------------------------------------------------------------|-----|---------|
| KEY | PART NO.  | PART NAME                                                                                                                                                                                                                                                                                                                                                                                                                                                                                                                                                                                                                                                                                                                                                                                                                                                                                                                                                                                        | дту | REMARKS |
| •   | M87813    | TAPPET                                                                                                                                                                                                                                                                                                                                                                                                                                                                                                                                                                                                                                                                                                                                                                                                                                                                                                                                                                                           | 6   |         |
| 2   | MIU800308 | PUSH ROD                                                                                                                                                                                                                                                                                                                                                                                                                                                                                                                                                                                                                                                                                                                                                                                                                                                                                                                                                                                         | 6   |         |
| 3   | MIA880536 | CAMSHAFT                                                                                                                                                                                                                                                                                                                                                                                                                                                                                                                                                                                                                                                                                                                                                                                                                                                                                                                                                                                         | 1   |         |
| 4   | M87812    | SHAFT KEY                                                                                                                                                                                                                                                                                                                                                                                                                                                                                                                                                                                                                                                                                                                                                                                                                                                                                                                                                                                        | 1   |         |
| 5   | M87810    | FLANGE                                                                                                                                                                                                                                                                                                                                                                                                                                                                                                                                                                                                                                                                                                                                                                                                                                                                                                                                                                                           | 1   |         |
| 6   | 19M7774   | SCREW                                                                                                                                                                                                                                                                                                                                                                                                                                                                                                                                                                                                                                                                                                                                                                                                                                                                                                                                                                                            | 2   | M6 X 12 |
| 7   | MIA880570 | IDLER GEAR                                                                                                                                                                                                                                                                                                                                                                                                                                                                                                                                                                                                                                                                                                                                                                                                                                                                                                                                                                                       | 1   |         |
| 8   | MIU800598 | BUSHING                                                                                                                                                                                                                                                                                                                                                                                                                                                                                                                                                                                                                                                                                                                                                                                                                                                                                                                                                                                          | 1   |         |
| 6   | M811884   | GEAR                                                                                                                                                                                                                                                                                                                                                                                                                                                                                                                                                                                                                                                                                                                                                                                                                                                                                                                                                                                             | 1   |         |
| 10  | 14M7275   | NUT                                                                                                                                                                                                                                                                                                                                                                                                                                                                                                                                                                                                                                                                                                                                                                                                                                                                                                                                                                                              | 1   | M12     |
| 11  | 12M7067   | LOCK WASHER                                                                                                                                                                                                                                                                                                                                                                                                                                                                                                                                                                                                                                                                                                                                                                                                                                                                                                                                                                                      | 1   | 12 mm   |
|     |           |                                                                                                                                                                                                                                                                                                                                                                                                                                                                                                                                                                                                                                                                                                                                                                                                                                                                                                                                                                                                  |     |         |