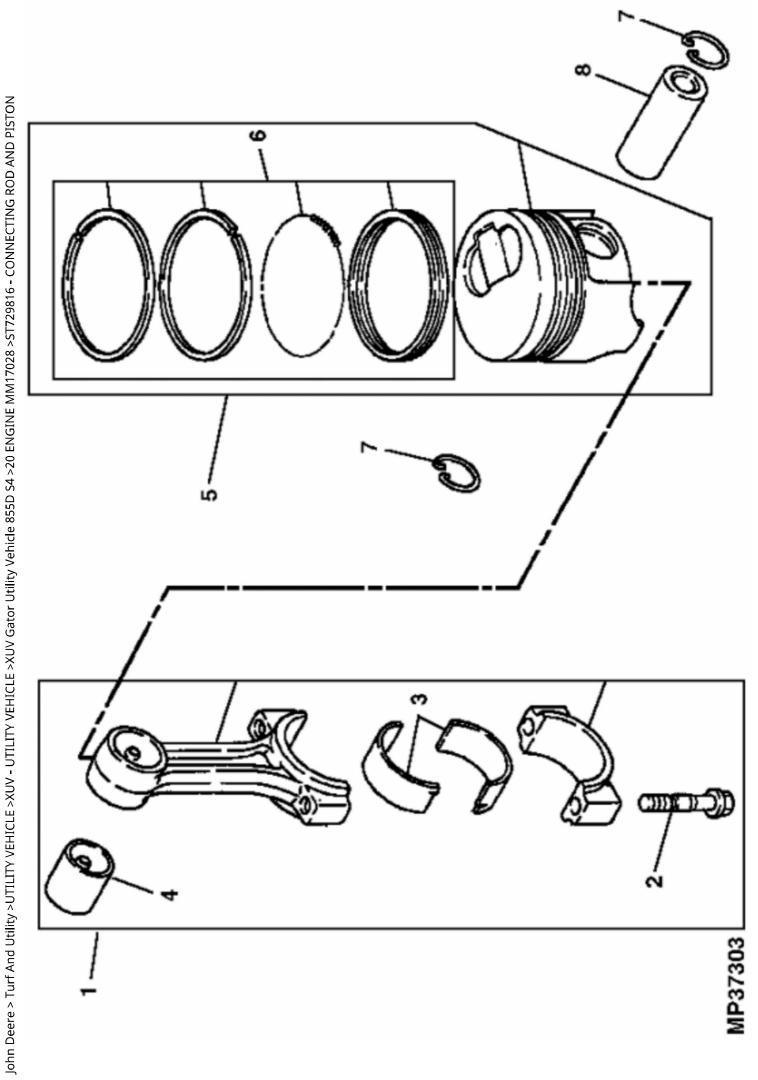

John Deere > Turf And Utility >UTILITY VEHICLE >XUV - UTILITY VEHICLE >XUV Gator Utility Vehicle 855D S4 >20 ENGINE MM17028 >ST729816 - CONNECTING ROD AND PISTON

| KEY | PART NO.  | PART NAME       | QTY | REMARKS           |  |
|-----|-----------|-----------------|-----|-------------------|--|
| ~   | MIA880289 | CONNECTING ROD  | £   |                   |  |
| 2   | M811877   | BOLT            | 2   |                   |  |
| 3   | MIA880560 | BEARING KIT     | -   | STD               |  |
| 3   | MIA880565 | BEARING         | -   | .25 MM (.010") US |  |
| 4   | M811880   | BUSHING         | -   |                   |  |
| 5   | MIA880283 | PISTON          | S   | STD               |  |
| 5   | MIA880288 | PISTON          | 3   | .25 MM (.010") OS |  |
| 6   | MIA880285 | PISTON RING KIT | -   | STD               |  |
| 6   | MIA880286 | PISTON RING KIT | -   | .25 MM (.010") OS |  |
| 7   | CH11486   | RING            | 6   |                   |  |
| 8   | MIU800313 | PISTON PIN      | 3   |                   |  |
|     |           |                 |     |                   |  |