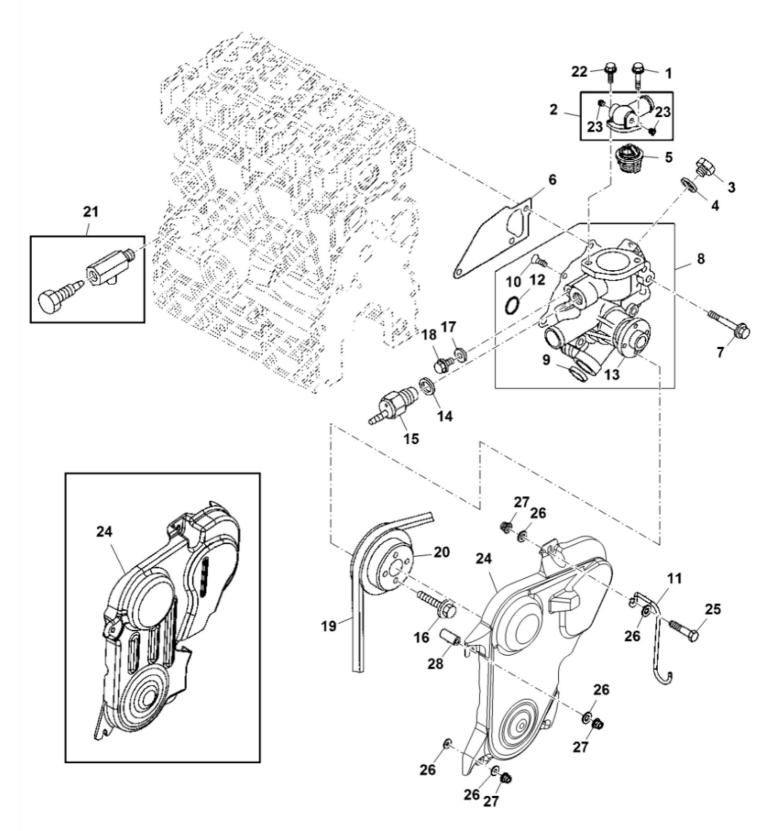

John Deere > Turf And Utility >UTILITY VEHICLE >XUV - UTILITY VEHICLE >XUV Gator Utility Vehicle 855D S4 >20 ENGINE MM17028 >ST729824 - WATER PUMP AND THERMOSTAT

John Deere > Turf And Utility >UTILITY VEHICLE >XUV - UTILITY VEHICLE >XUV Gator Utility Vehicle 855D S4 >20 ENGINE MM17028 >ST729824 - WATER PUMP AND THERMOSTAT

| KEY | PART NO.  | PART NAME    | дтγ | REMARKS                                                       |
|-----|-----------|--------------|-----|---------------------------------------------------------------|
| -   | 19M7868   | SCREW        | -   | M8 X 30                                                       |
| 2   | MIA880301 | COVER        | ~   |                                                               |
| ŝ   | M800312   | PLUG         | -   |                                                               |
| 4   | CH13814   | WASHER       | ~   |                                                               |
| 5   | M811895   | THERMOSTAT   | ~   | (71C/160F), STD                                               |
| 6   | MIU800322 | GASKET       | ~   |                                                               |
| 7   | 19M7800   | SCREW        | 3   | M8 X 50                                                       |
| 8   | MIA880292 | WATER PUMP   | -   | ORDER MIA882092; ALSO INCLUDESMIU800071; Back Plate<br>Gasket |
| 8   | MIA882092 | WATER PUMP   | -   |                                                               |
| 6   | CH17101   | PLUG         | -   |                                                               |
| 10  | M800087   | SCREW        | 5   |                                                               |
| 11  | M175289   | HOSE SUPPORT | -   | SUB FOR M156022; Coolant Line                                 |
| 12  | MIU800050 | 0-RING       | -   |                                                               |
| 12  | MIU802236 | O-RING       | -   | SUB FOR MIU800050                                             |
| 13  | MIU800323 | COVER        | -   |                                                               |
| 13  | MIU800071 | WATER PUMP   | -   |                                                               |
| 14  | CH13814   | WASHER       | -   |                                                               |
| 15  | CH15516   | SWITCH       | ~   | Water Temperature                                             |
| 16  | 19M7774   | SCREW        | 4   | M6 X 12                                                       |
| 17  | CH10554   | PACKING      | ~   |                                                               |
| 18  | 19M7864   | SCREW        | ~   | M8 X 12                                                       |
| 19  | MIU800679 | V-BELT       | ~   |                                                               |
| 20  | MIU800678 | PULLEY       | -   |                                                               |
| 21  | AM100800  | DRAIN VALVE  | -   |                                                               |
| 22  | 19M7866   | SCREW        | ~   | M8 X 20                                                       |
| 23  | MIU800282 | PLUG         | 2   |                                                               |
| 24  | M173722   | SHIELD       | -   | SUB FOR M156021                                               |
| 25  | 19M7833   | SCREW        | -   | M6 X 35                                                       |
| 26  | 24M7139   | WASHER       | 8   | 6.400 X 18 X 1.600 mm                                         |
| 27  | 14M7397   | LOCK NUT     | 4   | M6                                                            |
| 28  | M110961   | SPACER       | -   |                                                               |
| 29  | T110736   | SENSOR       | F   | Not Illustrated; Water Temperature                            |