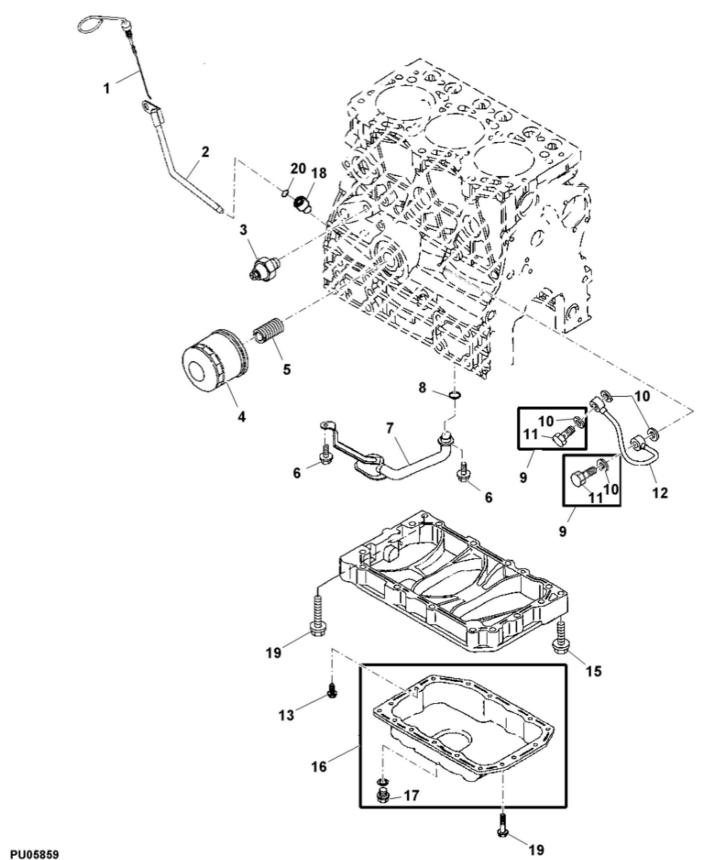

John Deere > Turf And Utility >UTILITY VEHICLE >XUV - UTILITY VEHICLE >XUV Gator Utility Vehicle 855D S4 >20 ENGINE MM17028 >ST729822 - ENGINE OIL FILTER AND OIL SUMP

John Deere > Turf And Utility >UTILITY VEHICLE >XUV - UTILITY VEHICLE >XUV Gator Utility Vehicle 855D S4 >20 ENGINE MM17028 >ST729822 - ENGINE OIL FILTER AND OIL SUMP

|     |           | JOINT DECK - 1 MILLAND CONTRACT AND - CITERIA VENTEEL VENT CAL 200 CONTRACT AND CALCE AND CAL CALLER AND CAL CAL |     | ACO 2017 20022 - FUNDING OTE I TE LEVING OTE 2004 |  |
|-----|-----------|------------------------------------------------------------------------------------------------------------------|-----|---------------------------------------------------|--|
| KEY | PART NO.  | PART NAME                                                                                                        | QTY | REMARKS                                           |  |
| -   | MIU800674 | DIPSTICK                                                                                                         | 5   |                                                   |  |
| 2   | MIU800675 | GUIDE                                                                                                            | -   |                                                   |  |
| 3   | M809526   | SWITCH                                                                                                           | -   | Oil Pressure                                      |  |
| 4   | M806418   | OIL FILTER                                                                                                       | -   |                                                   |  |
| 5   | MIU801676 | BOLT                                                                                                             | -   |                                                   |  |
| 6   | 19M7300   | CAP SCREW                                                                                                        | 2   | M6 X 10                                           |  |
| 7   | MIA880297 | PIPE                                                                                                             | £-  | Oil Suction                                       |  |
| 8   | M811886   | O-RING                                                                                                           | -   |                                                   |  |
| 6   | AM881809  | BOLT                                                                                                             | 2   |                                                   |  |
| 10  | M803523   | WASHER                                                                                                           | 2   |                                                   |  |
| 11  | CH16843   | HOLLOW SCREW                                                                                                     | 2   |                                                   |  |
| 12  | M811892   | PIPE                                                                                                             | -   |                                                   |  |
| 13  | 19M7774   | SCREW                                                                                                            | ~   | M6 X 12                                           |  |
| 14  | MIU800290 | SPACER                                                                                                           | ~   |                                                   |  |
| 15  | M87869    | BOLT                                                                                                             | ~   |                                                   |  |
| 16  | MIA880523 | RESERVOIR                                                                                                        | ~   |                                                   |  |
| 17  | T111565   | PLUG                                                                                                             | ~   |                                                   |  |
| 18  | M89143    | GUIDE                                                                                                            | -   |                                                   |  |
| 19  | M87878    | BOLT                                                                                                             | 17  |                                                   |  |
| 20  | MIU801479 | PACKING                                                                                                          | ~   |                                                   |  |
|     |           |                                                                                                                  |     |                                                   |  |