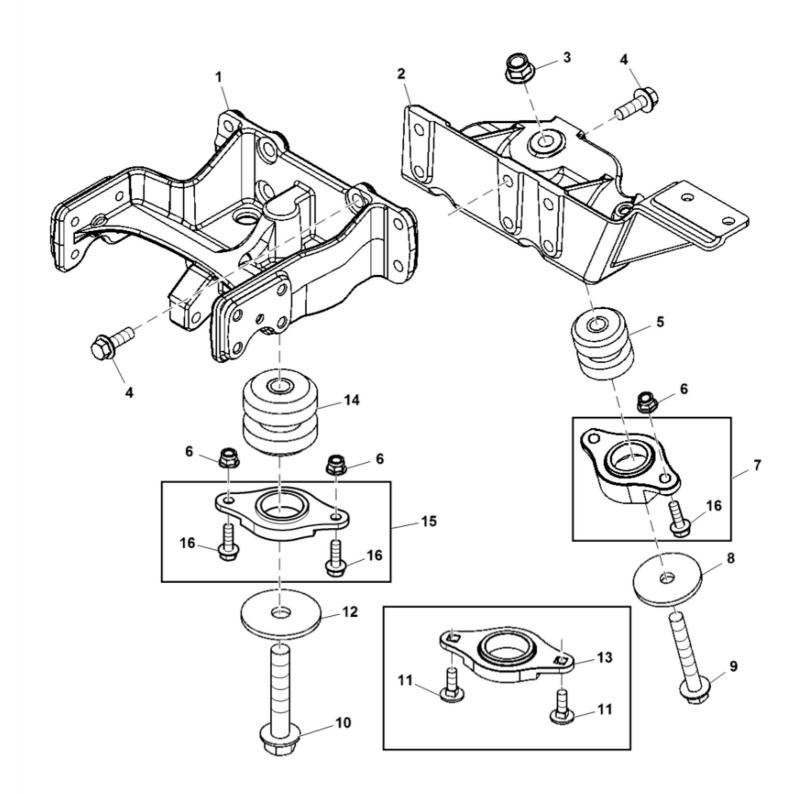

## Copyright © 2017 Deere & Company. All Rights Reserved.

| Key | PART NO. | PART NAME | QTY | REMARKS           |
|-----|----------|-----------|-----|-------------------|
| 32  |          |           |     |                   |
| 33  |          |           | -   | USE WITH MIA12260 |
|     |          |           |     |                   |
|     |          |           |     |                   |
|     |          |           |     |                   |
|     |          |           |     |                   |
|     |          |           |     |                   |
|     |          |           |     |                   |
|     |          |           |     |                   |
|     |          |           |     |                   |
|     |          |           |     |                   |
|     |          |           |     |                   |
|     |          |           |     |                   |
|     |          |           |     |                   |
|     |          |           |     |                   |
|     |          |           |     |                   |
|     |          |           |     |                   |
|     |          |           |     |                   |
|     |          |           |     |                   |
|     |          |           |     |                   |
|     |          |           |     |                   |