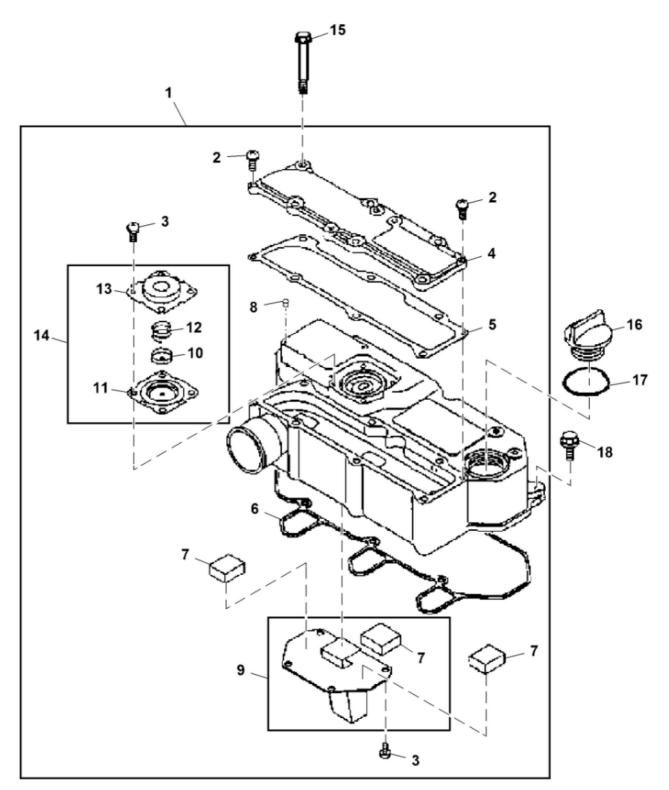

John Deere > Turf And Utility >UTILITY VEHICLE >XUV - UTILITY VEHICLE >XUV Gator Utility Vehicle 855D S4 >20 ENGINE MM17028 >ST729819 - CYLINDER HEAD COVER AND GASKETS

John Deere > Turf And Utility >UTILITY VEHICLE >XUV - UTILITY VEHICLE >XUV Gator Utility Vehicle 855D S4 >20 ENGINE MM17028 >ST729819 - CYLINDER HEAD COVER AND GASKETS

| KEY | PART NO.  | PART NAME   | QTY | REMARKS |  |
|-----|-----------|-------------|-----|---------|--|
| -   | MIA880279 | VALVE COVER | 1   |         |  |
| 2   | M811981   | SCREW       | 2   |         |  |
| c.  | M807374   | SCREW       | 8   |         |  |
| 4   | MIU800301 | COVER       | 1   |         |  |
| 5   | MIU800302 | PLATE       | 1   |         |  |
| 6   | MIU800300 | GASKET      | 1   |         |  |
| 7   | M811836   | DEFLECTOR   | S   |         |  |
| 8   | CH10061   | RIVET       | 4   |         |  |
| 6   | M811835   | PLATE       | 1   | Baffle  |  |
| 10  | M811046   | PLATE       | 1   |         |  |
| 11  | M811958   | DIAPHRAGM   | 1   |         |  |
| 12  | M811650   | SPRING      | 1   |         |  |
| 13  | M811649   | COVER       | 1   |         |  |
| 14  | AM882461  | DIAPHRAGM   | 1   |         |  |
| 15  | M800100   | BOLT        | 6   |         |  |
| 16  | M805710   | CAP         | 1   |         |  |
| 17  | M805711   | PACKING     | 1   |         |  |
| 18  | 19M7862   | SCREW       | ŝ   | M6 X 20 |  |
|     |           |             |     |         |  |