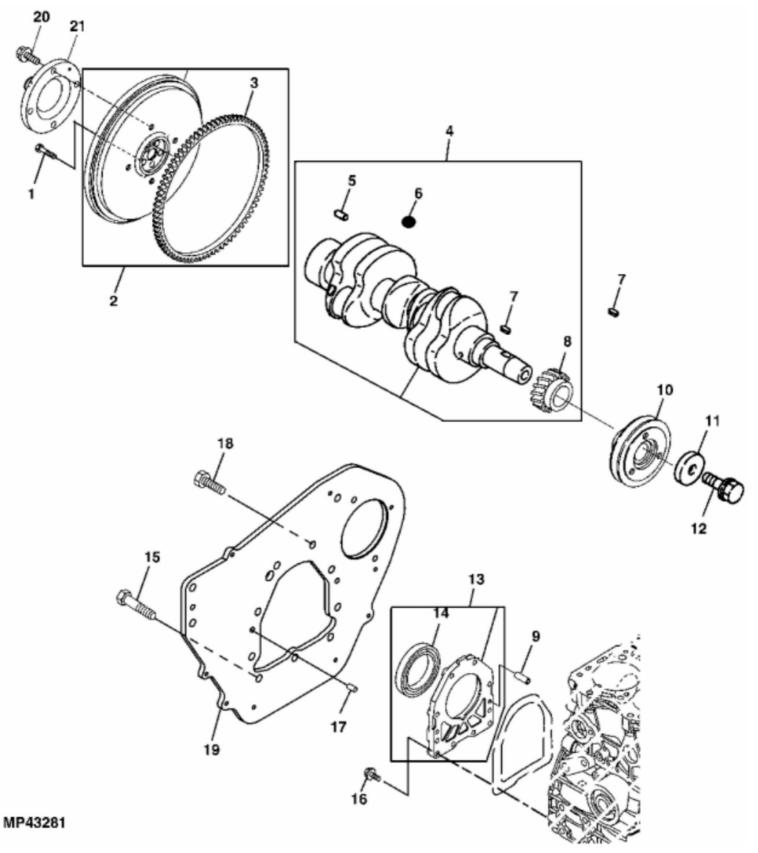

John Deere > Turf And Utility >UTILITY VEHICLE >XUV - UTILITY VEHICLE >XUV Gator Utility Vehicle 855D S4 >20 ENGINE MM17028 >ST729817 - CRANKSHAFT, FLYWHEEL AND MOUNTING FLANGE

John Deere > Turf And Utility >UTILITY VEHICLE >XUV - UTILITY VEHICLE >XUV Gator Utility Vehicle 855D S4 >20 ENGINE MM17028 >ST729817 - CRANKSHAFT, FLYWHEEL AND MOUNTING FLANGE

| Key | PART NO.  | PART NAME  | дтγ | REMARKS           |  |
|-----|-----------|------------|-----|-------------------|--|
| 1   | M87887    | BOLT       | 5   |                   |  |
| 2   | MIA880632 | FLYWHEEL   | -   |                   |  |
| 3   | M88025    | RING GEAR  | 7   |                   |  |
| 4   | MIA880282 | CRANKSHAFT | 1   |                   |  |
| 5   | M802255   | NId        | +   |                   |  |
| 6   | 400R      | BALL       | -   |                   |  |
| 7   | M87812    | SHAFT KEY  | -   |                   |  |
| 8   | M811864   | GEAR       | 1   |                   |  |
| 6   | M802254   | NId        | 2   |                   |  |
| 10  | MIU800069 | PULLEY     | 4   |                   |  |
| 11  | M800308   | WASHER     | -   |                   |  |
| 12  | MIU801499 | BOLT       | -   |                   |  |
| 13  | MIA880302 | HOUSING    | 7   |                   |  |
| 14  | MIU800347 | SEAL       | 7   |                   |  |
| 15  | 19M7402   | CAP SCREW  | 3   | M10 X 25          |  |
| 16  | M87826    | BOLT       | 10  |                   |  |
| 17  |           | PIN        | 2   |                   |  |
| 18  | M800011   | BOLT       | 7   |                   |  |
| 19  | MIU801495 | FLANGE     | -   | ORDER MIU804163   |  |
| 19  | MIU804163 | FLANGE     | -   |                   |  |
| 20  | 19M7784   | SCREW      | 4   | M10 X 20          |  |
| 20  |           | BOLT       | 4   | USE WITH MIA12260 |  |
| 21  | MIU13920  | SHAFT      | -   |                   |  |