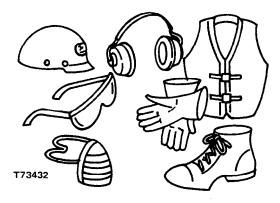

ction and Safety Information, General Specifications, and Fuels and Lubricants.
- Sections 1 through 42 Removal, repair, testing (components removed), installation, and adjustment.
- Section 90 Detailed explanation of system operation, diagnosis, visual inspection, testing, and adjustments.
- · Specifications grouped and illustrated at the end of each section.

#### **SAFETY AND YOU**



CAUTION: This safety symbol followed by the word "caution" identifies important safety messages in this manual and on the crawler loader. When you see this symbol, be alert to the possibility of personal injury and carefully read the message that follows.



T73433

Be prepared if an accident or fire should occur. Know where the first aid kit and the fire extinguishers are located - know how to use them.



Wear safety equipment.



Wear fairly tight clothing.



Escaping fluid under pressure can penetrate the skin causing serious injury. Relieve pressure before disconnecting hydraulic or other lines. Tighten all connections before applying pressure. Keep hands and body away from pinholes and nozzles which eject fluids under high pressure. Use a piece of cardboard or paper to search for leaks. Do not use your hand.

IF ANY fluid is injected into the skin, it must be surgically removed within a few hours by a doctor familiar with this type injury or gangrene may result.

# KEEP SHOP AND STORAGE AREA CLEAN



Maintenance area should be adequately vented.

Keep maintenance area clean and dry.

Store flammable materials in a cool and well-vented area out of reach of unauthorized personnel.

###