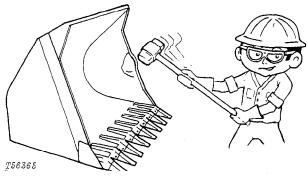

ld be adequately vented.

Keep maintenance area clean and dry.

Store flammable materials in a cool and well-vented area out of reach of unauthorized personnel.

#### **FOLLOW SAFE WORKING CONDITIONS**

Perform work on equipment only if authorized to do so.

Follow recommended procedures.



Do not service equipment while it is being operated or engine is running.

Keep hands away from moving parts.

Do not use open flame around machine.

If machine is on an incline, block it securely.

Use hoisting equipment for lifting heavy parts.

Litho in U.S.A.



Always use two service technicians - one, the operator at the controls, the other checking within sight of the operator.



T56364

Support all raised equipment.

Do not work under raised bucket.

Always lower bucket before working on it.



Wear safety glasses when drilling, grinding or hammering metal.

#### **OBSERVE SERVICE PRECAUTIONS**

# RIGHT 80 T43871N

Keep all equipment free of dirt and oil.



Remove oil, grease, mud, ice, or snow from floor of operator's compartment or steps.

Do not remove radiator filler cap unless engine is cool. Then loosen cap slowly to the stop. Release pressure before you remove cap.

Check exhaust system periodically for excessive leakage.

Relieve hydraulic pressure before working on hydraulic system.

Use the correct test group when checking hydraulic pressure.

Discharge accumulators completely before recharging or servicing.

#### **OBSERVE REPAIR PRECAUTIONS**



Securely block bucket before changing cutting edges. Wear gloves when working with sharp edges.

Relieve hydraulic pressu