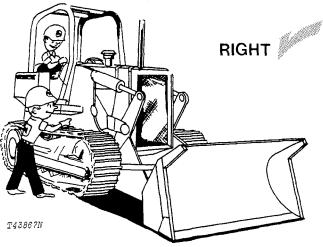

s. Do not use your hand.

IF ANY fluid is injected into the skin, it must be surgically removed within a few hours by a doctor familiar with this type injury or gangrene may result.

# KEEP SHOP AND STORAGE AREA CLEAN



Maintenance area should be adequately vented.

Keep maintenance area clean and dry.

Store flammable materials in a cool and well-vented area out of reach of unauthorized personnel.

#### **FOLLOW SAFE WORKING CONDITIONS**

Perform work on equipment only if authorized to do so.

Follow recommended procedures.



Do not service equipment while it is being operated or engine is running.

Keep hands away from moving parts.

Do not use open flame around machine.

If machine is on an incline, block it securely.

Use hoisting equipment for lifting heavy parts.

Litho in U.S.A.



Always use two service technicians - one, the operator at the controls, the other checking within sight of the operator.



T56364

Support all raised equipment.

Do not work under raised bucket.

Always lower bucket before working on it.



Wear safety glasses when drilling, grinding or hammering metal.

#### **OBSERVE SERVICE PRECAUTIONS**

# RIGHT 80 T43871N

Keep all equipment free of dirt and oil.



Remove oil, grease, mud, ice, or snow from floor of operator's compartment or steps.

Do not remove radiator filler cap unless engine is cool. Then loosen cap slowly to the stop. Release pressure before you remove cap.

Check exhaust system periodically for excessive leakage.

Relieve hydraulic pressure before working on hydraulic system.

Use the correct test group when checking hydrau