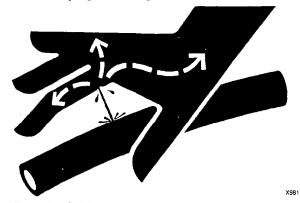

Fuels and Lubricants.
- Sections 1 through 42 Removal, repair, testing (components removed), installation, and adjustment.
- Section 90 Detailed explanation of system operation, diagnosis, visual inspection, testing, and adjustments.
- · Specifications grouped and illustrated at the end of each section.

#### **SAFETY AND YOU**



CAUTION: This safety symbol followed by the word "caution" identifies important safety messages in this manual and on the crawler loader. When you see this symbol, be alert to the possibility of personal injury and carefully read the message that follows.



T73433

Be prepared if an accident or fire should occur. Know where the first aid kit and the fire extinguishers are located - know how to use them.



Wear safety equipment.



Wear fairly tight clothing.



Escaping fluid under pressure can penetrate the skin causing serious injury. Relieve pressure before disconnecting hydraulic or other lines. Tighten all connections before applying pressure. Keep hands and body away from pinholes and nozzles which eject fluids under high pressure. Use a piece of cardboard or paper to search for leaks. Do not use your hand.

IF ANY fluid is injected into the skin, it must be surgically removed within a few hours by a doctor familiar with this type injury or gangrene may result.

# KEEP SHOP AND STORAGE AREA CLEAN



Maintenance area should be adequately vented.

Keep maintenance area clean and dry.

Store flammable materials in a cool and well-vented area out of reach of unauthorized personnel.

#### **FOLLOW SAFE WORKING CONDITIONS**

Perform work on equ