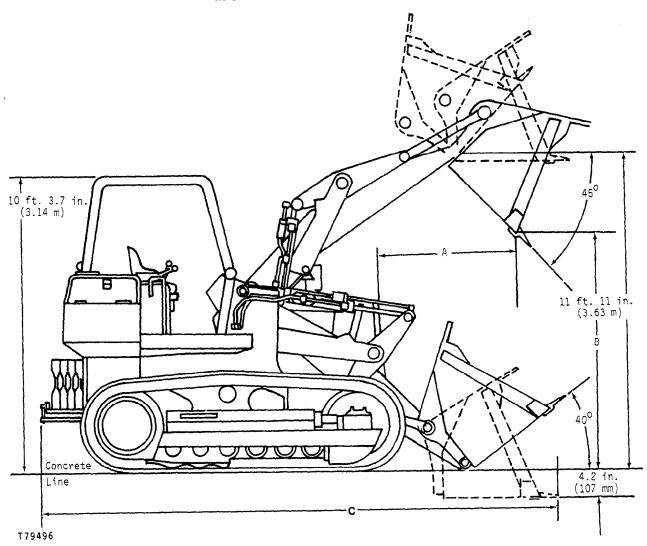

|
| Crankcase, including filter        |          | 18.9                    |
| Splitter drive                     | 1.5 gal. | 5.7                     |
| Final drive each:                  |          |                         |
| 1st reduction                      |          | 23.6                    |
| 2nd reduction                      | 3.5 gal. | 13.2                    |
| Loader hydraulic system            |          | 140.1                   |
| Hydrostatic drives                 | 33 gal.  | 124.9                   |
| SAE Operating Weight with ROPS     |          | 5,000 lb.<br>900 kg)    |
|                                    | (10      | , 500 kg)               |
| SAE Operating Weight with ROPS Cab | 3        | 5,400 lb.<br>6 060 kg)  |

### LOADER DIMENSIONS



| BUCKET CAPACITIES      | DIMENSIONS |               |                |
|------------------------|------------|---------------|----------------|
|                        | Α          | В             | С              |
| 2.25 cu. yd. (1.72 m³) | 47 in.     | 9 ft. 4 in.   | 18 ft, 3 in.   |
| bucket                 | (1194 mm)  | (2.84 m)      | (5.56 m)       |
| 2 cu. yd. (1.53 m³)    | 47.4 in.   | 9 ft. 3.6 in. | 18 ft. 3.5 in. |
| multipurpose           | (1.20 m)   | (2.83 m)      | (5.58 m)       |

T79496

#### LOADER OPERATING DIMENSIONS

| OPERATING                                            | BUCKET                                |                                       |
|------------------------------------------------------|---------------------------------------|-----------