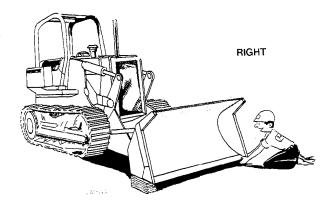

or.



T56364

Support all raised equipment.

Do not work under raised bucket.

Always lower bucket before working on it.



Wear safety glasses when drilling, grinding or hammering metal.

#### **OBSERVE SERVICE PRECAUTIONS**

# RIGHT 80 T43871N

Keep all equipment free of dirt and oil.



Remove oil, grease, mud, ice, or snow from floor of operator's compartment or steps.

Do not remove radiator filler cap unless engine is cool. Then loosen cap slowly to the stop. Release pressure before you remove cap.

Check exhaust system periodically for excessive leakage.

Relieve hydraulic pressure before working on hydraulic system.

Use the correct test group when checking hydraulic pressure.

Discharge accumulators completely before recharging or servicing.

#### **OBSERVE REPAIR PRECAUTIONS**



Securely block bucket before changing cutting edges. Wear gloves when working with sharp edges.

Relieve hydraulic pressure before working on hydraulic system.

Turn off battery disconnect switch before repairing the electrical system or performing a major overhaul.

Install lift arm locking pin before working in engine area.

# CHECK SAFETY EQUIPMENT ON MACHINE

Check that all protective devices (guards, canopies, shields, ROPS, seat belts, etc.) are installed and secured on machine.

Inspect machine carefully for leakage from lines, hoses, and fittings.

#### **AVOID EXPLOSIONS OR FIRE**



Do not smoke while refueling.

Do not smoke while handling highly flammable materials.

Shut off engine when refueling.

Use care in refueling if engine is hot.

Use good commercial, nonflammable so