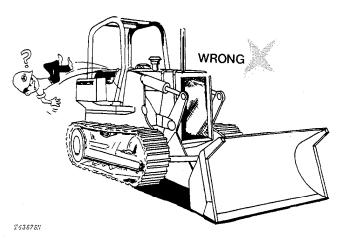

**FOLLOW SAFE WORKING CONDITIONS**

Perform work on equipment only if authorized to do so.

Follow recommended procedures.



Do not service equipment while it is being operated or engine is running.

Keep hands away from moving parts.

Do not use open flame around machine.

If machine is on an incline, block it securely.

Use hoisting equipment for lifting heavy parts.

Litho in U.S.A.



Always use two service technicians - one, the operator at the controls, the other checking within sight of the operator.



T56364

Support all raised equipment.

Do not work under raised bucket.

Always lower bucket before working on it.



Wear safety glasses when drilling, grinding or hammering metal.

#### **OBSERVE SERVICE PRECAUTIONS**

# RIGHT 80 T43871N

Keep all equipment free of dirt and oil.



Remove oil, grease, mud, ice, or snow from floor of operator's compartment or steps.

Do not remove radiator filler cap unless engine is cool. Then loosen cap slowly to the stop. Release pressure before you remove cap.

Check exhaust system periodically for excessive leakage.

Relieve hydraulic pressure before working on hydraulic system.

Use the correct test group when checking hydraulic pressure.

Discharge accumulators completely before recharging or servicing.

#### **OBSERVE REPAIR PRECAUTIONS**



Securely block bucket before changing cutting edges. Wear gloves when working with sharp edges.

Relieve hydraulic pressure before working on hydraulic system.

Turn off battery disconnect switch before repairing the electrical system or performing a major overhaul.

Install lift arm loc